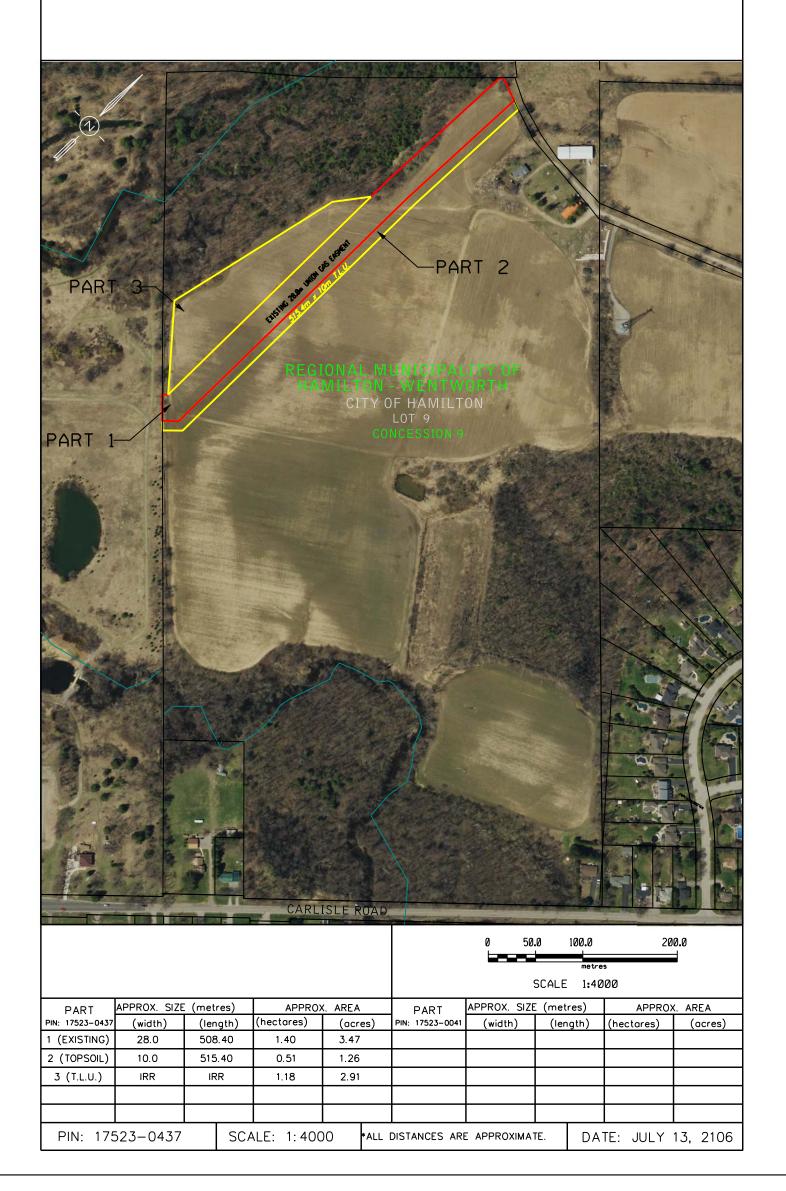

## Maps

A map showing the location of the additional temporary land rights is shown as Part 3 and is attached at Schedule 1.

# UNION GAS LIMITED

Property Sketch Showing Approximate Location of

Proposed Temporary Pipeline Easement within

PT LT 9, CON 9 EAST FLAMBOROUGH DESIGNATED AS PARTS 3 ON 62R5738 SAVE AND EXCEPT PART 1 ON 62R14252; S/T

HL21432 & S/T AB180351; S/T EASEMENT IN GROSS OVER PARTS 1 & 4 ON 62R17202 AS IN WE331058; S/T EASEMENT IN

GROSS OVER PARTS 4 & 5 ON 62R17202 AS IN WE331059; FLAMBOROUGH; CITY OF HAMILTON