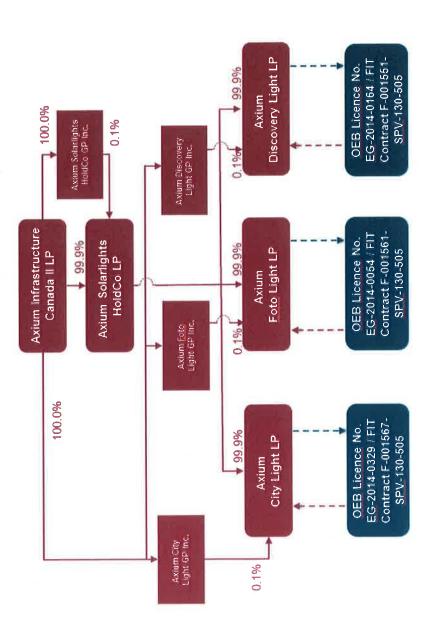

### Information About the Transferees including Transferees' Licencing Status and History

The Transferees will be wholly owned subsidiaries of Axium Infrastructure Canada II Limited Partnership, an investment fund which is controlled and managed by Axium Infrastructure Inc. Attached as Schedule A is an organization chart showing the direct ownership of the Transferees, which also illustrates the proposed transfer

of Licences as identified under the heading "Requested Transfers". Axium Infrastructure Inc. is an independent portfolio management firm dedicated to generating long-term investment returns through investing in core infrastructure assets. It manages dedicated infrastructure funds with infrastructure investments being in three principal categories:

# SCHEDULE A ORGANIZATIONAL CHART