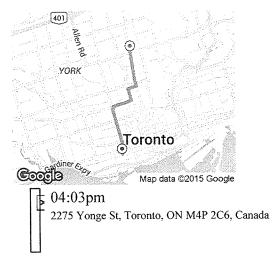

X

DECEMBER 3, 2015

CA\$15.48

Downtown for lunch? Try UberEATS — lunch in 10 minutes or less. View Menu Here

04:27pm

96 Tecumseth St, Toronto, ON M6J 2H1, Canada

CAR uberX KILOMETERS 8.96

TRIP TIME 00:23:52