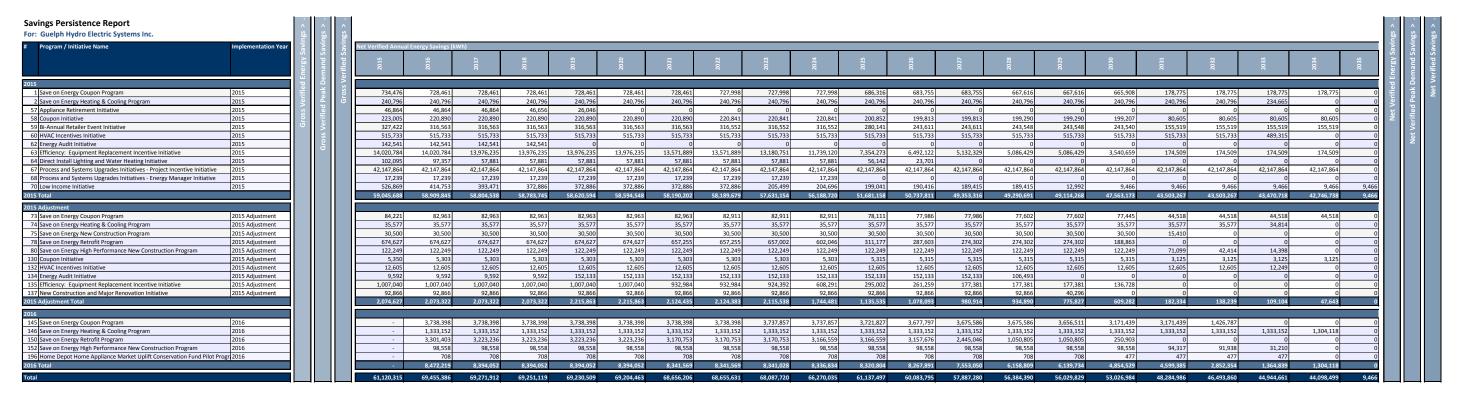

|               |                               |                 |                                        |             |          |                             |                                                            |
| Total                                                                                                                              | 59,045,688    | 2,074,627                     | 61,120,315      | 8,472,219                              | 69,592,534  | 117%     | 101% 115%                   | 12,393   352   12,745   1,213   13,958   342%   51%   229: |

Table 3-8: 2015 (including Adjustments) and 2016 Verified Energy Savings Persistence



Table 3-9: 2015 (including Adjustments) and 2016 Verified Peak Demand Savings Persistence

| Save on Energy Heating & Cooling Program Appliance Retirement Initiative Coupon Initiative Bi-Annual Retailer Event Initiative HVAC Incentives Initiative Energy Audit Initiative Efficiency: Equipment Replacement Incentive Initiative Oirect Install Lighting and Water Heating Initiative Process and Systems Upgrades Initiatives - Project Incentive Initiative Process and Systems Upgrades Initiatives - Energy Manager Initiative Low Income Initiative Total Adjustment Save on Energy Coupon Program Save on Energy Coupon Program Save on Energy Heating & Cooling Program