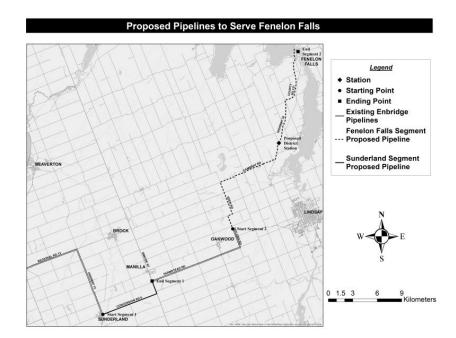

## **Proposed Pipelines to Serve Fenelon Falls**

Exhibit B

Filed: 2017-07-26 EB-2017-0147 Exhibit A Tab 2 Schedule 1 Page 1 of 5

#### Learn more. Have your say.

Enbridge Gas Distribution Inc. has applied to the Ontario Energy Board for approval to construct 37 kilometres of natural gas pipelines consisting of two segments:

- The <u>Sunderland Segment</u> consists of 8 kilometres of 6 inch diameter pipeline starting in the community of Sunderland in the Township of Brock and connecting to Enbridge Gas' existing pipeline at Farmstead Road in the City of Kawartha Lakes.
- The <u>Fenelon Falls Segment</u> consist of 29 kilometres of 6 inch and 4 inch diameter pipeline starting in the community of Oakwood and ending in the community of Fenelon Falls in the City of Kawartha Lakes.

Exhibit B

Filed: 2017-07-26 EB-2017-0147 Exhibit A Tab 2 Schedule 1 Page 2 of 5

of the SES to be charged to all new customers taking gas distribution service from a Community Expansion Project.

- 4. Enbridge proposes to undertake a Community Expansion Project, in respect of which the SES would apply, to serve the community of Fenelon Falls in the City of Kawartha Lakes (the "Project). The Board gave notice of Enbridge's proposal to serve Fenelon Falls and requested expressions of interest from any other parties with plans to provide natural gas services to the community, but no such expressions of interest were received. Accordingly, this Application does not engage the competitive process contemplated in the Community Expansion Decision.
- 5. For the purposes of providing natural gas service to Fenelon Falls, Enbridge proposes to build two natural gas pipelines (the "Facilities"). A map showing the proposed pipeline routes can be found at Exhibit C, Tab 1, Schedule 1, Attachment 1 of the pre-filed evidence filed together with this Application.
- 6. The proposed Facilities are comprised of two segments; the Sunderland Segment of reinforcement pipeline and the Fenelon Falls Segment of distribution pipeline. The Sunderland Segment consists of approximately 8 kilometres of Nominal Pipe Size ("NPS") 6 inch steel pipeline plus ancillary facilities. The Fenelon Falls Segment consists of approximately 29 kilometres of a combination of NPS 6 inch and NPS 4 inch steel and polyethylene pipeline, together with ancillary facilities.
- 7. The Sunderland Segment would originate near the point where Highway 7/12 intersects with Regional Road 10/Brock Concession Road 6 in the community of Sunderland in the Township of Brock. It would travel east along Brock Concession Road 6 and then north on Simcoe Street to a termination point at Farmstead Road where it would tie in to an existing Enbridge pipeline.
- 8. The Fenelon Falls Segment would originate near the intersection of Highway 7 and Taylor's Road west of the town of Lindsay in the community of Oakwood. From there it would travel north along Taylor's Road, continue east along Quaker Road, north along Eden Road and then east along Cambray Road/County Road 9 to Highway 35. From this point the pipeline would travel north to the community of Fenelon Falls, terminating near the intersection of Bond Street and Colborne Street/County Road 121.
- 9. Enbridge has developed forecasts of costs, customer additions and revenues for the Project and has concluded that the Project requires a grant of funding from the Infrastructure Ontario Natural Gas Grant Program in order to be economically feasible. Funding under the Natural Gas Grant Program is conditional on an expansion project receiving all necessary approvals from the Board. In order to proceed with the Project, Enbridge will require a grant of funding from Infrastructure Ontario to make the Project