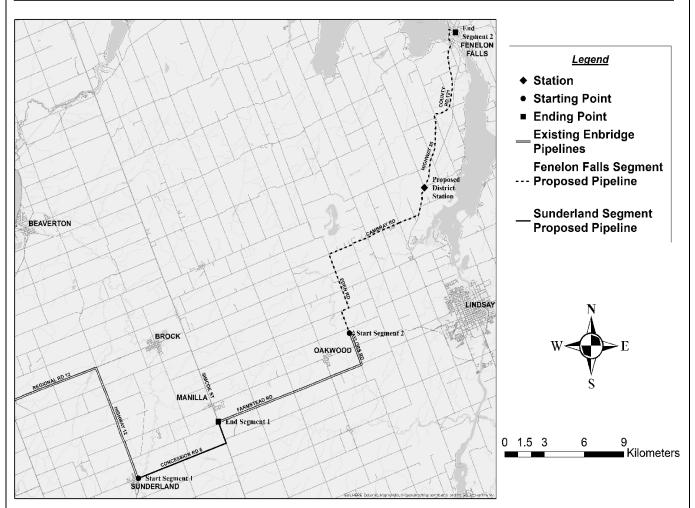

#### Learn more. Have your say.

Enbridge Gas Distribution Inc. has applied to the Ontario Energy Board for approval to construct 37 kilometres of natural gas pipelines consisting of two segments:

- The <u>Sunderland Segment</u> consists of 8 kilometres of 6 inch diameter pipeline starting in the community of Sunderland in the Township of Brock and connecting to Enbridge Gas' existing pipeline at Farmstead Road in the City of Kawartha Lakes.
- The <u>Fenelon Falls Segment</u> consist of 29 kilometres of 6 inch and 4 inch diameter pipeline starting in the community of Oakwood and ending in the community of Fenelon Falls in the City of Kawartha Lakes.

A map of the proposed pipeline project is provided below.

Exhibit B

Filed: 2017-07-26 EB-2017-0147 Exhibit A Tab 2 Schedule 1 Page 2 of 5

of the SES to be charged to all new customers taking gas distribution service from a Community Expansion Project.

- 4. Enbridge proposes to undertake a Community Expansion Project, in respect of which the SES would apply, to serve the community of Fenelon Falls in the City of Kawartha Lakes (the "Project). The Board gave notice of Enbridge's proposal to serve Fenelon Falls and requested expressions of interest from any other parties with plans to provide natural gas services to the community, but no such expressions of interest were received. Accordingly, this Application does not engage the competitive process contemplated in the Community Expansion Decision.
- 5. For the purposes of providing natural gas service to Fenelon Falls, Enbridge proposes to build two natural gas pipelines (the "Facilities"). A map showing the proposed pipeline routes can be found at Exhibit C, Tab 1, Schedule 1, Attachment 1 of the pre-filed evidence filed together with this Application.
- 6. The proposed Facilities are comprised of two segments; the Sunderland Segment of reinforcement pipeline and the Fenelon Falls Segment of distribution pipeline. The Sunderland Segment consists of approximately 8 kilometres of Nominal Pipe Size ("NPS") 6 inch steel pipeline plus ancillary facilities. The Fenelon Falls Segment consists of approximately 29 kilometres of a combination of NPS 6 inch and NPS 4 inch steel and polyethylene pipeline, together with ancillary facilities.
- 7. The Sunderland Segment would originate near the point where Highway 7/12 intersects with Regional Road 10/Brock Concession Road 6 in the community of Sunderland in the Township of Brock. It would travel east along Brock Concession Road 6 and then north on Simcoe Street to a termination point at Farmstead Road where it would tie in to an existing Enbridge pipeline.
- 8. The Fenelon Falls Segment would originate near the intersection of Highway 7 and Taylor's Road west of the town of Lindsay in the community of Oakwood. From there it would travel north along Taylor's Road, continue east along Quaker Road, north along Eden Road and then east along Cambray Road/County Road 9 to Highway 35. From this point the pipeline would travel north to the community of Fenelon Falls, terminating near the intersection of Bond Street and Colborne Street/County Road 121.
- 9. Enbridge has developed forecasts of costs, customer additions and revenues for the Project and has concluded that the Project requires a grant of funding from the Infrastructure Ontario Natural Gas Grant Program in order to be economically feasible. Funding under the Natural Gas Grant Program is conditional on an expansion project receiving all necessary approvals from the Board. In order to proceed with the Project, Enbridge will require a grant of funding from Infrastructure Ontario to make the Project