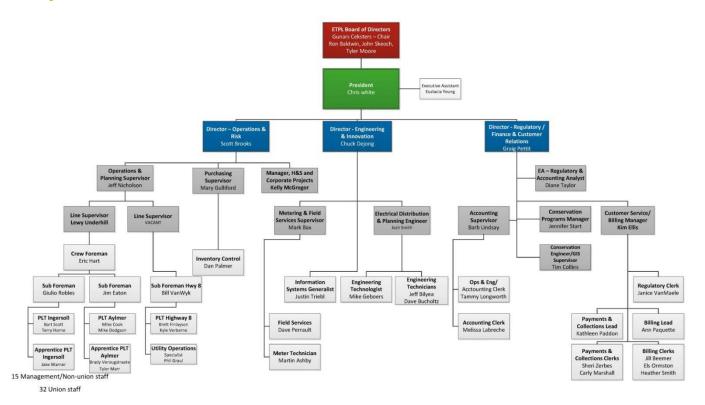

There are no planned legal or organizational changes for the structure of ERTH or Erie Thames Powerlines at this time. Attached in Attachment 1-E is Erie Thames Powerlines Corporation's organizational chart showing all ETPL employees and how they fit within the company.