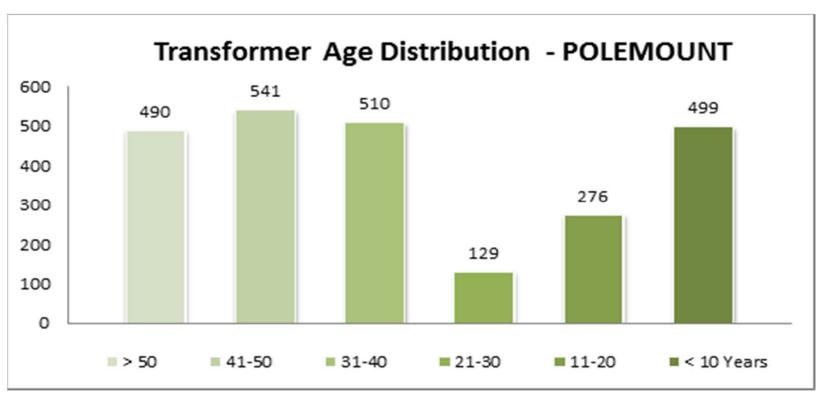

-53%   |
| HST          | \$ 12.84  | \$ 19.44  | \$ 6.60  | 51%    |
|              | \$ 111.59 | \$ 169.00 | \$ 57.41 | 51%    |



# What are our challenges?



#### **ETPL Challenges**

- Aging Assets 8000 wood poles, average age 31 years life expectancy only 50 years. Over 1700 wood poles 50 years and older.
- Customer Expectations lower rates, more services, fewer outages.
- Regulator Expectations lower rates, better value, more customer engagement, more information to customers.



#### **Aging Assets**





# Wood Pole Aging

#### Pole Age Distribution - WOOD





# Aging Wood Poles





#### Poles > 50 Years Mitchell





# Poles > 50 Years Aylmer



Copyright © ERTH Corporation 2015. All Rights Reserved.



# Poles > 50 Years Ingersoll





#### **Transformer Aging Polemount**





#### **Transformer Aging Padmount**





# Aging Assets Transformer





## Regulatory Expectations – Lower Rates





## Regulatory Expectations – Lower Rates





# What are our options and plans for 2018 to 2022?



### Options – Aging Assets

- Run to Failure replace assets only when they fail often results in a power outage and safety concerns
- Replace on Prioritized Basis inspect and test assets, then replace those that are at greatest risk of failure
- Replace by Section replace all assets in a specified area to minimize cost and impact to customers
- Asset Management Planning combination of prioritized spend and section based spend, most cost effective way to refurbish distribution system



















# Tree Trimming a big factor in Reducing Outages





### Options – Lo