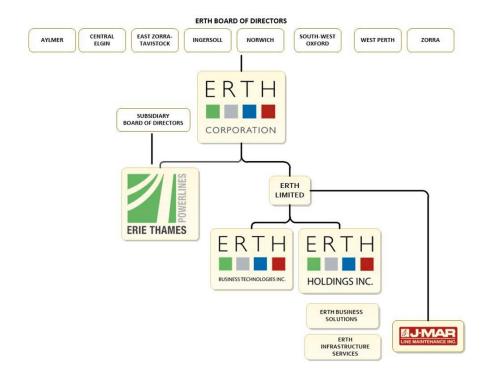

## 1.3.15 Organizational Structure

Erie Thames Powerlines Corporation grew out of the amalgamation of seven public utility commissions in 2000. The amalgamation was in response to the changing regulations in the Ontario electricity distribution market at that time. The smaller utilities knew they would gain significant efficiencies through the amalgamation, however, it was agreed upon that no employee would lose their job. In order to ensure both job guarantees and efficiencies, a non-regulated services division was created. Over the years, this grew into ERTH Corporation ("ERTH") and its subsidiary companies, which includes Erie Thames Powerlines Corporation.

4

8

11

121314

15 16

17

- September 7, 2017
- 7 November 16, 2017
- 9 Pictured below is the organization chart for ERTH Corporation and how the respective 10 businesses align.

## **ERTH Corporation:**

ERTH Corporation is owned by eight municipal shareholders each with equal voting power and board representation. ERTH Corporation is headquartered at 180 Whiting Street in Ingersoll, Ontario.

### **Erie Thames Powerlines Corporation:**

- Erie Thames Powerlines Corporation (ETPL) is a licensed distribution company (LDC) wholly-owned by ERTH Corporation. As previously mentioned, ETPL was formed out of the amalgamation of seven public utilities commissions in 2000. In 2011, ETPL merged with West Perth Power and Clinton Power, which extended ETPL's service territory. ETPL owns, operates, and manages all distribution assets and is responsible for the safe, reliable transmission of power throughout its service territory. ETPL's main office is located at 143 Bell Street in Ingersoll, Ontario. To better serve the large territory, ETPL also has operations centres in Aylmer and Mitchell, Ontario. The Mission, Vision, and Values Statement for ETPL are as follows:
  - <u>Mission:</u> A community partner committed to delivering safe and reliable electricity while providing innovative and high-quality services and solutions to our customers.
  - <u>Vision:</u> Working co-operatively as a trusted, quality services and solutions provider;
     creating value for all stakeholders.
  - Values Statement:
    - Putting Safety First
    - Sustainability
    - o Protecting the Environment
    - o Strive for Operational and Performance Excellence
    - Leader in Quality Innovation and Customer Care
- 22 o Committed to our Employees and Community Partnerships

#### **ERTH Limited:**

- ERTH Limited is the holding company for two subsidiary companies:
- ERTH Business Technologies Inc. (EBT): EBT is a software and technology service

  provider located at 154 University Avenue in Toronto, Ontario. EBT was formerly known
  as SPi, and developed the hub and spoke infrastructure following the deregulation of
  the Ontario electricity market.

Erie Thames Powerlines Filed:15 September, 2017 EB-2017-0038 Exhibit 1 Tab 3 Page 10 of 11

• ERTH (Holdings) Inc. (EHI): EHI is headquartered at 180 Whiting Street in Ingersoll with other offices at 295 Wolfe Street in London, Ontario and 277 King Street in Thorndale, Ontario. There are two primary divisions of EHI: ERTH Infrastructure Services (EIS) and ERTH Business Solutions (EBS). EIS (including J-MAR) provides a variety of construction services including street lighting and traffic signals, utility construction, accredited meter verification, meter service provider, and substation and high voltage services. EBS provides back office services including utility billing, bill print and stuff, customer information systems, software development, and more.

There are no planned legal or organizational changes for the structure of ERTH or Erie Thames Powerlines at this time. Attached in Attachment 1-E is Erie Thames Powerlines Corporation's organizational chart showing all ETPL employees and how they fit within the company.