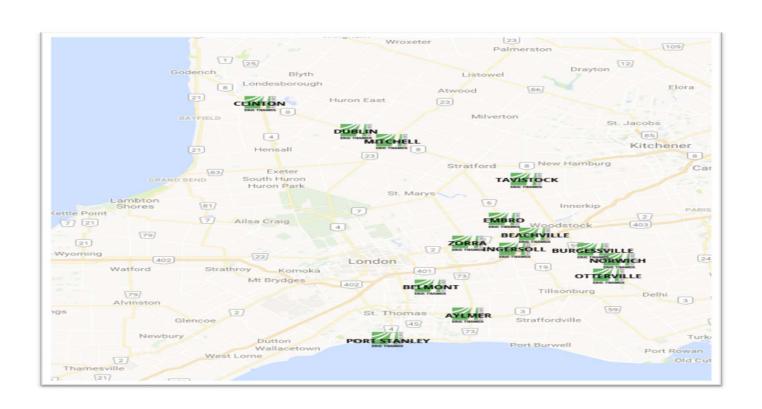

## **DISTRIBUTION SYSTEM OVERVIEW**

| _ 1 | 1 2 | 1 | Ca    |     | -  | Α | rea |
|-----|-----|---|-------|-----|----|---|-----|
| 2 1 | 1 1 |   | - 5 C | TVI | CE | A | rea |

- 3 Erie Thames Powerlines Corporation services over 19,000 customers in an area that
- 4 stretches from Port Stanley to Clinton, Ontario. The 14 towns serviced by Erie Thames
- 5 Powerlines are:

1

- 6 Aylmer
- 7 Beachville
- 8 Belmont
- 9 Burgessville
- 10 Clinton
- 11 Dublin
- 12 Embro
- Ingersoll
- Mitchell
- 15 Norwich
- Otterville
- 17 Port Stanley
- 18 Tavistock
- 19 Thamesford

- 21 To service this large area effectively, there are service centres located in Aylmer,
- 22 Ingersoll, and Mitchell. The locations serviced by each service centre and the time to
- reach each town are noted in the service area map below.

### **Ingersoll Operations Centre and Headquarters:**

The largest community served by ETPL is the Town of Ingersoll, which has a population of nearly 13,000. ETPL's head office and operations centre is located at 143 Bell Street in Ingersoll, which is geographically centered in ETPL's service territory. There are 37

#### **Aylmer Operations Centre:**

Aylmer, Ontario is the second largest town serviced by ETPL with a population of more than 7,000. The operations centre located at 280 Elm Street in Aylmer, employs 4 full-time staff and services customers located in Aylmer, Port Stanley, and Belmont. Some of the largest electricity users in this region include IGPC Ethanol Inc. (Aylmer), Elgin Innovation Centre (Aylmer), and the Thames Valley District School Board (Aylmer).

#### Mitchell Operations Centre:

- 17 ETPL's newest operations centre is located in Mitchell, Ontario, a town of approximately
- 18 4,500 people. This operations centre as 4 full-time operations staff dedicated to servicing
- 19 ETPL customers in Mitchell, Dublin, and Clinton. Large electricity users in this region
- 20 include Cooper-Standard Automotive (Mitchell), Parmalat Canada (Mitchell), and
- 21 Fleming Feed Mill (Clinton).