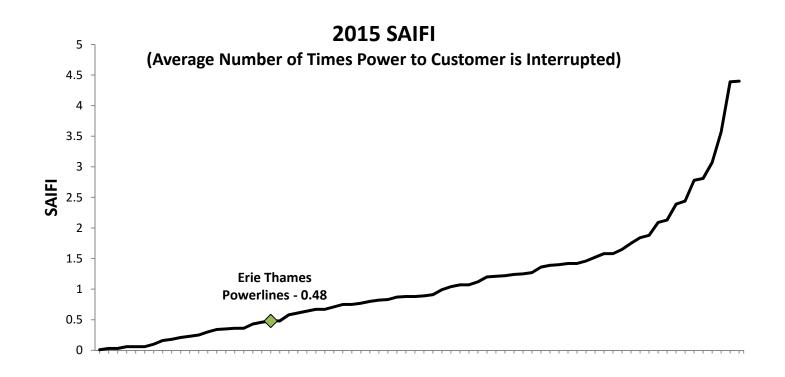

erved.



# Poles > 50 Years Ingersoll





#### **Transformer Aging Polemount**





#### **Transformer Aging Padmount**





# Aging Assets Transformer





## Regulatory Expectations – Lower Rates





## Regulatory Expectations – Lower Rates





# What are our options and plans for 2018 to 2022?



### Options – Aging Assets

- Run to Failure replace assets only when they fail often results in a power outage and safety concerns
- Replace on Prioritized Basis inspect and test assets, then replace those that are at greatest risk of failure
- Replace by Section replace all assets in a specified area to minimize cost and impact to customers
- Asset Management Planning combination of prioritized spend and section based spend, most cost effective way to refurbish distribution system



















# Tree Trimming a big factor in Reducing Outages





### Options – Lower Rates

- Provide Minimal Services limit customer service to only what is required
- Grow the customer base or Collaborate with other utilities

Outsource – competitive bids for tasks like customer service call centre



### ETPL – Plan for 2018

- Capital Replace 136 wood poles, replace 64 transformers, replace 2,011m of cables on priority basis considering risk of failure and impact to customers. Total Cost \$3.2M similar to 2017, less than 2016. Minimize cost and risk of outages is the focus of the plan.
- Operating, Maintaining, Administration minimal change from 2015, 2016 and 2017 less than 2% increases annually.



## Project Example Before





## **Project Example After**





# How this impacts y