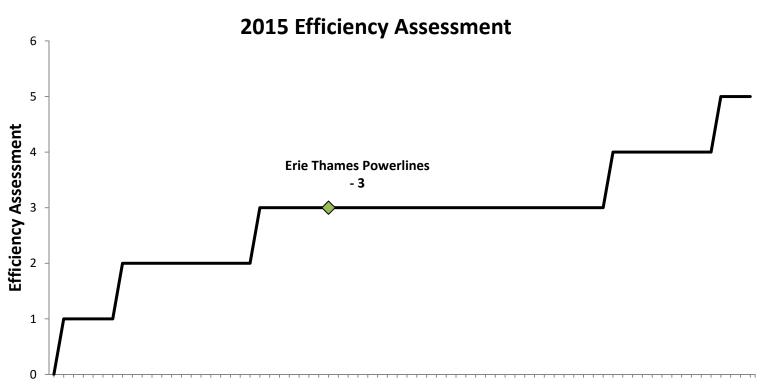

1 | 51%    |



# What are our challenges?



#### **ETPL Challenges**

- Aging Assets 8000 wood poles, average age 31 years life expectancy only 50 years. Over 1700 wood poles 50 years and older.
- Customer Expectations lower rates, more services, fewer outages.
- Regulator Expectations lower rates, better value, more customer engagement, more information to customers.



#### **Aging Assets**





# Wood Pole Aging

#### Pole Age Distribution - WOOD





# Aging Wood Poles





#### Poles > 50 Years Mitchell





# Poles > 50 Years Aylmer



Copyright © ERTH Corporation 2015. All Rights Reserved.



# Poles > 50 Years Ingersoll





#### **Transformer Aging Polemount**





#### **Transformer Aging Padmount**





# Aging Assets Transformer





## Regulatory Expectations – Lower Rates





## Regulatory Expectations – Lower Rates





# What are our options and plans for 2018 to 2022?



### Options – Aging Assets

- Run to Failure replace assets only when they fail often results in a power outage and safety concerns
- Replace on Prioritized Basis inspect and test assets, then replace those that are at greatest risk of failure
- Replace by Section replace all assets in a specified area to minimize cost and impact to customers
- Asset Management Planning combination of prioritized spend and section based spend, most cost effective way to refurbish distribution system



















# Tree Trimming a big factor in Reducing Outages





### Options – Lower Rates

- Provide Minimal Services limit customer service to only what is required
- Grow the customer base or Colla