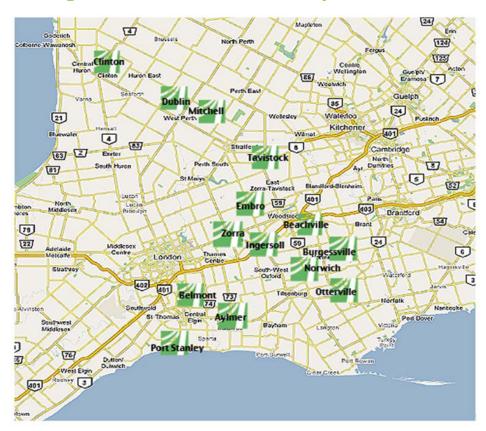

## **DISTRIBUTION SYSTEM OVERVIEW**

| _ 1 | 1 2 | 1 | Ca    |     | -  | Α | rea |
|-----|-----|---|-------|-----|----|---|-----|
| 2 1 | 1 1 |   | - 5 C | TVI | CE | A | rea |

- 3 Erie Thames Powerlines Corporation services over 19,000 customers in an area that
- 4 stretches from Port Stanley to Clinton, Ontario. The 14 towns serviced by Erie Thames
- 5 Powerlines are:

1

- 6 Aylmer
- 7 Beachville
- 8 Belmont
- 9 Burgessville
- 10 Clinton
- 11 Dublin
- 12 Embro
- Ingersoll
- Mitchell
- 15 Norwich
- Otterville
- 17 Port Stanley
- 18 Tavistock
- 19 Thamesford

- 21 To service this large area effectively, there are service centres located in Aylmer,
- 22 Ingersoll, and Mitchell. The locations serviced by each service centre and the time to
- reach each town are noted in the service area map below.

### **Ingersoll Operations Centre and Headquarters:**

The largest community served by ETPL is the Town of Ingersoll, which has a population of nearly 13,000. ETPL's head office and operations centre is located at 143 Bell Street in Ingersoll, which is geographically centered in ETPL's service territory. There are 37

Erie Thames Powerlines Filed:15 September, 2017 EB-2017-0038 Exhibit 1 Tab 4 Page 3 of 3

full-time staff stationed at this location including senior management, call centre and billing, engineering, operations, health and safety, and administration. As outlined in the map above, this operations centre primarily serves customers located in Beachville, Burgessville, Embro, Ingersoll, Norwich, Otterville, Tavistock, and Thamesford. Large customers in this area include General Motors of Canada – CAMI (Ingersoll), Saputo Dairy Products of Canada GP (Tavistock), Maple Leaf Foods Inc. (Thamesford), and Ontario Refrigerated Services (Ingersoll).

#### **Aylmer Operations Centre:**

Aylmer, Ontario is the second largest town serviced by ETPL with a population of more than 7,000. The operations centre located at 280 Elm Street in Aylmer, employs 4 full-time staff and services customers located in Aylmer, Port Stanley, and Belmont. Some of the largest electricity users in this region include IGPC Ethanol Inc. (Aylmer), Elgin Innovation Centre (Aylmer), and the Thames Valley District School Board (Aylmer).

#### Mitchell Operations Centre:

- 17 ETPL's newest operations centre is located in Mitchell, Ontario, a town of approximately
- 18 4,500 people. This operations centre as 4 full-time operations staff dedicated to servicing
- 19 ETPL customers in Mitchell, Dublin, and Clinton. Large electricity users in this region
- 20 include Cooper-Standard Automotive (Mitchell), Parmalat Canada (Mitchell), and
- 21 Fleming Feed Mill (Clinton).