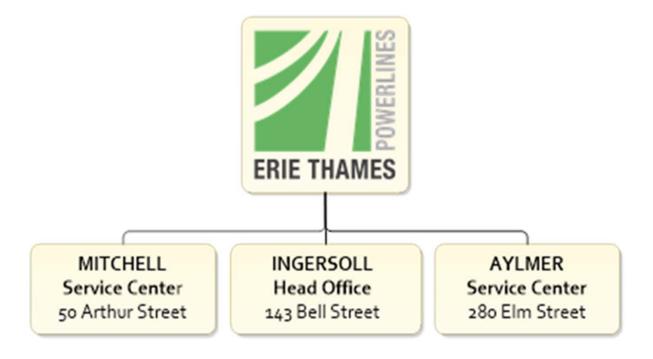

### **Erie Thames Powerlines Corporation:**

- Erie Thames Powerlines Corporation (ETPL) is a licensed distribution company (LDC) wholly-owned by ERTH Corporation. As previously mentioned, ETPL was formed out of the amalgamation of seven public utilities commissions in 2000. In 2011, ETPL merged with West Perth Power and Clinton Power, which extended ETPL's service territory. ETPL owns, operates, and manages all distribution assets and is responsible for the safe, reliable transmission of power throughout its service territory. ETPL's main office is located at 143 Bell Street in Ingersoll, Ontario. To better serve the large territory, ETPL also has operations centres in Aylmer and Mitchell, Ontario. The Mission, Vision, and Values Statement for ETPL are as follows:
  - <u>Mission:</u> A community partner committed to delivering safe and reliable electricity while providing innovative and high-quality services and solutions to our customers.
  - <u>Vision:</u> Working co-operatively as a trusted, quality services and solutions provider;
     creating value for all stakeholders.
  - Values Statement:
    - Putting Safety First
    - Sustainability
    - o Protecting the Environment
    - o Strive for Operational and Performance Excellence
    - Leader in Quality Innovation and Customer Care
- 22 o Committed to our Employees and Community Partnerships

### **Ingersoll Operations Centre and Headquarters:**

The largest community served by ETPL is the Town of Ingersoll, which has a population of nearly 13,000. ETPL's head office and operations centre is located at 143 Bell Street in Ingersoll, which is geographically centered in ETPL's service territory. There are 37

#### **Aylmer Operations Centre:**

Aylmer, Ontario is the second largest town serviced by ETPL with a population of more than 7,000. The operations centre located at 280 Elm Street in Aylmer, employs 4 full-time staff and services customers located in Aylmer, Port Stanley, and Belmont. Some of the largest electricity users in this region include IGPC Ethanol Inc. (Aylmer), Elgin Innovation Centre (Aylmer), and the Thames Valley District School Board (Aylmer).

#### Mitchell Operations Centre:

- 17 ETPL's newest operations centre is located in Mitchell, Ontario, a town of approximately
- 18 4,500 people. This operations centre as 4 full-time operations staff dedicated to servicing
- 19 ETPL customers in Mitchell, Dublin, and Clinton. Large electricity users in this region
- 20 include Cooper-Standard Automotive (Mitchell), Parmalat Canada (Mitchell), and
- 21 Fleming Feed Mill (Clinton).