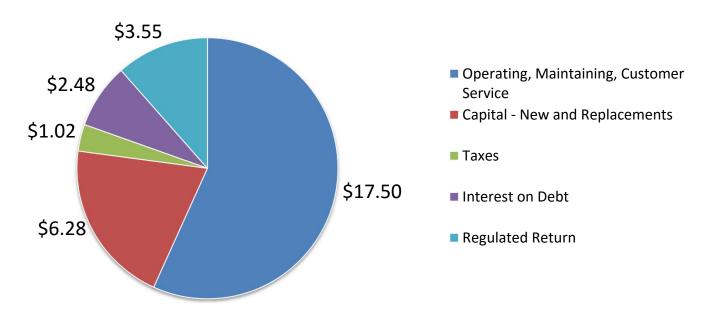

of the bill is collected by your local utility and amount for the Transmission System is sent to the Transmitter Hydro One.
- These rates are set by the Ontario Energy Board and adjusted each year. Your local utility retains only a portion (\$30.84 or 18.6% of the total bill) of this money.



### Distribution Charges

- The \$30.84 (18.6%) of your monthly bill is used by your local utility to cover all the costs associated with delivering the electricity to you:
  - Operation and Maintenance of the Distribution System
  - Provide Customer Service (billing and call centre)
  - Replace assets at end of life due to safety and reliability issues
  - Invest in technology to automate the system



### Allocation of Distribution Charges

### Allocation of Distribution Charge \$30.84 per Month





### Comparison of Local Distribution Charges

### **Residential Distribution Rate Comparison**



Copyright © ERTH Corporation 2015. All Rights Reserved.



# Questions







### Survey

- Was this presentation helpful? (yes, no, unsure)
- Should ETPL spend more, or less, or as planned for replacing assets?
- Should ETPL spend more, or less, or as planned for Customer Service?
- If you think ETPL should spend less, what areas should spending be reduced?



Erie Thames Powerlines Filed:15 September, 2017 EB-2017-0038 Exhibit 1 Tab 11 Schedule 1 Attachment 17 Page 1 of 1

### Attachment 17 (of 18):

1-Q Customer Survey Results

# **2017 Q1 Community Information Meetings Survey Results**

|   |                                                              |     |    |        | Spend | Spe