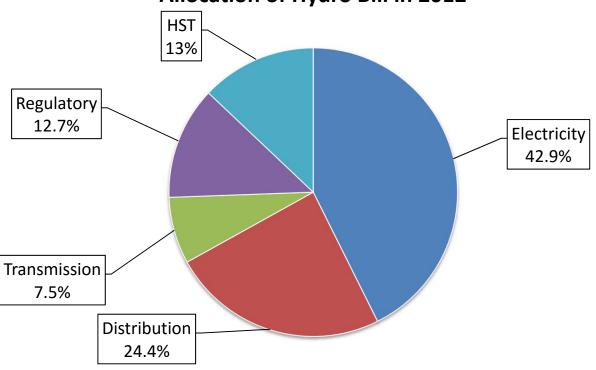

|
|           |             | \$ 19.44              |
|           |             | \$ 169.00             |
|           | 400 kWh x   | 400 kWh x \$ 0.087000 |



#### **Customer Bill Example**

C:\Users\gralgp\Desktop\Erie Thames Bill.pdf



- Electricity Charges are for the cost of the commodity that Erie Thames pays on behalf of its customers.
- Delivery costs are the costs to transfer electricity from the generator to our customers homes,
- Distribution costs are the only amounts that Erie Thames keeps in order to run its entire operation and amounts to \$30.84 (18.6% of the total bill) a month on an average bill.
- It is these costs that we wish to focus on to get your feedback on how you would like to see us spend your money.







#### Allocation of Hydro Bill in 2012





## 5 Year Bill Change

|              | 2012      | 2017      | Change   | Growth |
|--------------|-----------|-----------|----------|--------|
| Electricity  | \$ 46.82  | \$ 97.20  | \$ 50.38 | 108%   |
| Distribution | \$ 29.46  | \$ 30.84  | \$ 1.38  | 5%     |
| Transmission | \$ 9.87   | \$ 15.58  | \$ 5.71  | 58%    |
| Regulatory   | \$ 12.60  | \$ 5.94   | -\$ 6.66 | -53%   |
| HST          | \$ 12.84  | \$ 19.44  | \$ 6.60  | 51%    |
|              | \$ 111.59 | \$ 169.00 | \$ 57.41 | 51%    |



# What are our challenges?



#### **ETPL Challenges**

- Aging Assets 8000 wood poles, average age 31 years life expectancy only 50 years. Over 1700 wood poles 50 years and older.
- Customer Expectations lower rates, more services, fewer outages.
- Regulator Expectations lower rat