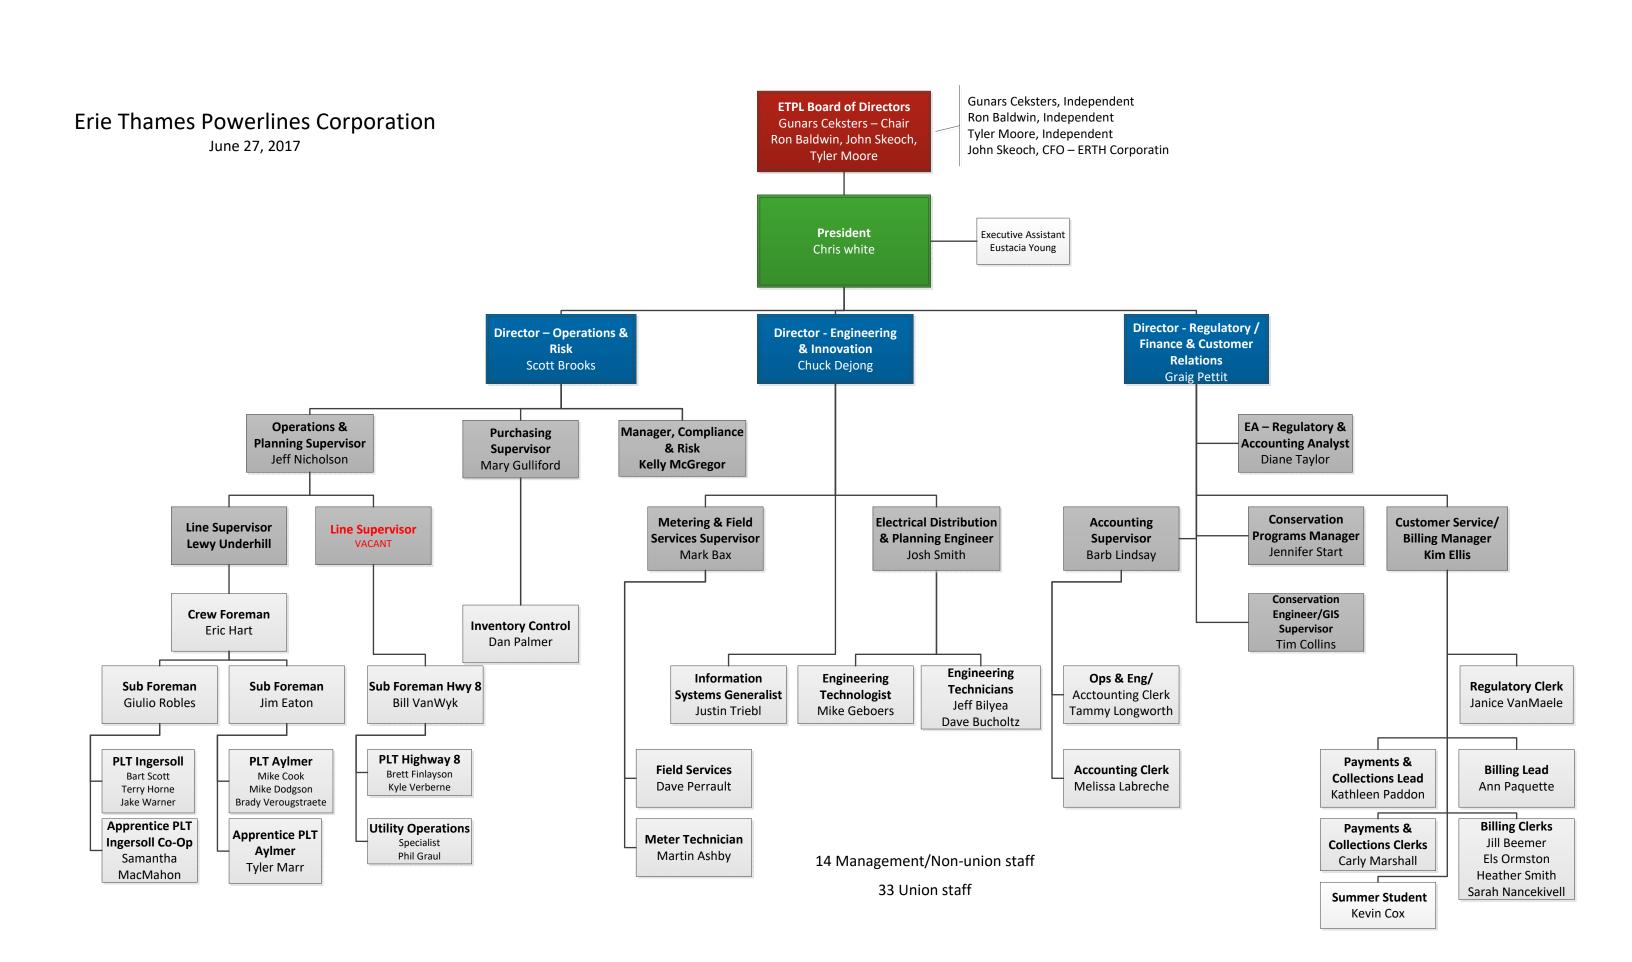

There are no planned legal or organizational changes for the structure of ERTH or Erie Thames Powerlines at this time. Attached in Attachment 1-E is Erie Thames Powerlines Corporation's organizational chart showing all ETPL employees and how they fit within the company.