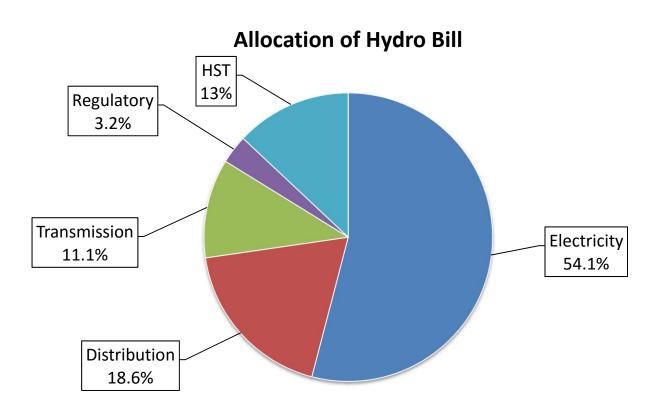

|
|           |             | \$ 5.94               |
|           |             | \$ 19.44              |
|           |             | \$ 169.00             |
|           | 400 kWh x   | 400 kWh x \$ 0.087000 |



#### **Customer Bill Example**

C:\Users\gralgp\Desktop\Erie Thames Bill.pdf



- Electricity Charges are for the cost of the commodity that Erie Thames pays on behalf of its customers.
- Delivery costs are the costs to transfer electricity from the generator to our customers homes,
- Distribution costs are the only amounts that Erie Thames keeps in order to run its entire operation and amounts to \$30.84 (18.6% of the total bill) a month on an average bill.
- It is these costs that we wish to focus on to get your feedback on how you would like to see us spend your money.







#### Allocation of Hydro Bill in 2012





## 5 Year Bill Change

|              | 2012      | 2017      | Change   | Growth |
|--------------|-----------|-----------|----------|--------|
| Electricity  | \$ 46.82  | \$ 97.20  | \$ 50.38 | 108%   |
| Distribution | \$ 29.46  | \$ 30.84  | \$ 1.38  | 5%     |
| Transmission | \$ 9.87   | \$ 15.58  | \$ 5.71  | 58%    |
| Regulatory   | \$ 12.60  | \$ 5.94   | -\$ 6.66 | -53%   |
| HST          | \$ 12.84  | \$ 19.44  | \$ 6.60  | 51%    |
|              | \$ 111.59 | \$ 169.00 | \$ 57.41 | 51%    |



# What are our challenges?



#### **ETPL Challenges**

- Aging Assets 8000 wood poles, average age 31 years life expectancy only 50 years. Over 1700 wood poles 50 years and older.
- Customer Expectations lower rates, more services, fewer