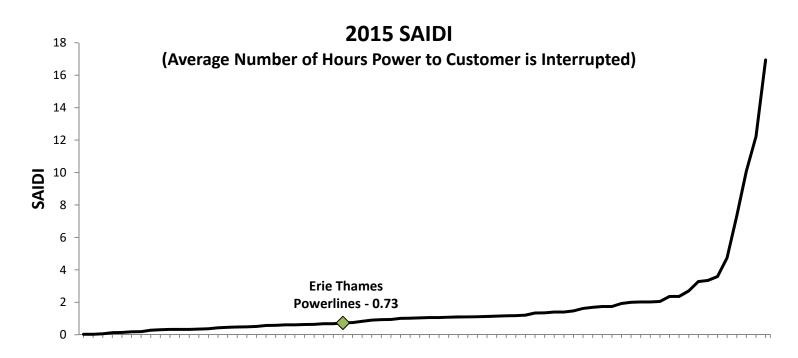

# Poles > 50 Years Ingersoll





#### **Transformer Aging Polemount**





#### **Transformer Aging Padmount**





# Aging Assets Transformer





## Regulatory Expectations – Lower Rates





## Regulatory Expectations – Lower Rates





# What are our options and plans for 2018 to 2022?



### Options – Aging Assets

- Run to Failure replace assets only when they fail often results in a power outage and safety concerns
- Replace on Prioritized Basis inspect and test assets, then replace those that are at greatest risk of failure
- Replace by Section replace all assets in a specified area to minimize cost and impact to customers
- Asset Management Planning combination of prioritized spend and section based spend, most cost effective way to refurbish distribution system



















# Tree Trimming a big factor in Reducing Outages





### Options – Lower Rates

- Provide Minimal Services limit customer service to only what is required
- Grow the customer base or Collaborate with other utilities

Outsource – competitive bids for tasks like customer service call centre



### ETPL – Plan for 2018

- Capital Replace 136 wood poles, replace 64 transformers, replace 2,011m of cables on priority basis considering risk of failure and impact to customers. Total Cost \$3.2M similar to 2017, less than 2016. Minimize cost and risk of outages is the focus of the plan.
- Operating, Maintaining, Administration minimal change from 2015, 2016 and 2017 less than 2% increases annually.



## Project Example Before





## **Project Example After**





# How this impacts you



##