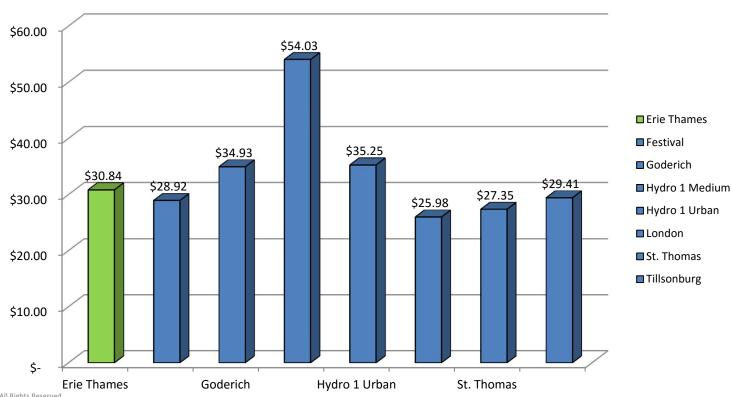

e Transmitter Hydro One.
- These rates are set by the Ontario Energy Board and adjusted each year. Your local utility retains only a portion (\$30.84 or 18.6% of the total bill) of this money.



### Distribution Charges

- The \$30.84 (18.6%) of your monthly bill is used by your local utility to cover all the costs associated with delivering the electricity to you:
  - Operation and Maintenance of the Distribution System
  - Provide Customer Service (billing and call centre)
  - Replace assets at end of life due to safety and reliability issues
  - Invest in technology to automate the system



### Allocation of Distribution Charges

### Allocation of Distribution Charge \$30.84 per Month





### Comparison of Local Distribution Charges

### **Residential Distribution Rate Comparison**



Copyright © ERTH Corporation 2015. All Rights Reserved.



# Questions







### Survey

- Was this presentation helpful? (yes, no, unsure)
- Should ETPL spend more, or less, or as planned for replacing assets?
- Should ETPL spend more, or less, or as planned for Customer Service?
- If you think ETPL should spend less, what areas should spending be reduced?



Erie Thames Powerlines Filed:15 September, 2017 EB-2017-0038 Exhibit 1 Tab 11 Schedule 1 Attachment 17 Page 1 of 1

### Attachment 17 (of 18):

1-Q Customer Survey Results

# **2017 Q1 Community Information Meetings Survey Results**

|   |                                                              |     |    |        | Spend | Spend | Spend as |                                                              |
|---|----------------