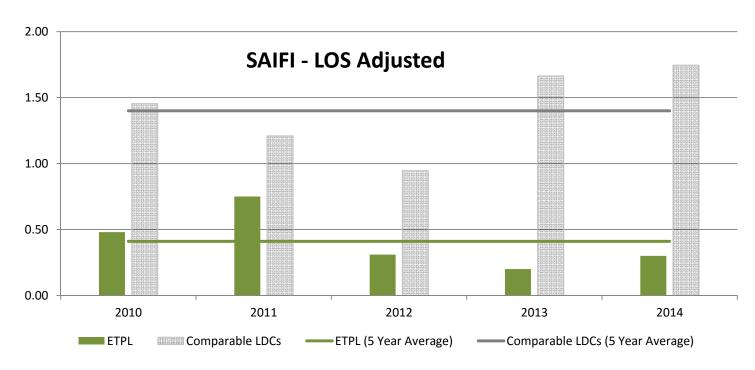

Reserved.



# Poles > 50 Years Ingersoll





#### **Transformer Aging Polemount**





#### **Transformer Aging Padmount**





# Aging Assets Transformer





## Regulatory Expectations – Lower Rates





## Regulatory Expectations – Lower Rates





# What are our options and plans for 2018 to 2022?



### Options – Aging Assets

- Run to Failure replace assets only when they fail often results in a power outage and safety concerns
- Replace on Prioritized Basis inspect and test assets, then replace those that are at greatest risk of failure
- Replace by Section replace all assets in a specified area to minimize cost and impact to customers
- Asset Management Planning combination of prioritized spend and section based spend, most cost effective way to refurbish distribution system



















# Tree Trimming a big factor in Reducing Outages





### Options – Lower Rates

- Provide Minimal Services limit customer service to only what is required
- Grow the customer base or Collaborate with other utilities

Outsource – competitive bids for tasks like customer service call centre



### ETPL – Plan for 2018

- Capital Replace 136 wood poles, replace 64 transformers, replace 2,011m of cables on priority basis considering risk of failure and impact to customers. Total Cost \$3.2M similar to 2017, less than 2016. Minimize cost and risk of outages is the focus of the plan.
- Operating, Maintaining, Administration minimal change from 2015, 2016 and 2017 less than 2% increases annually.



## Project Example Before





## **Project Example After**





# How this impac