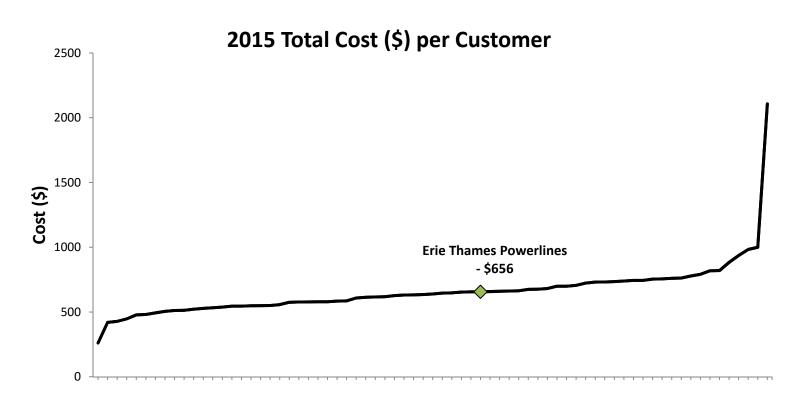

#### **ETPL Challenges**

- Aging Assets 8000 wood poles, average age 31 years life expectancy only 50 years. Over 1700 wood poles 50 years and older.
- Customer Expectations lower rates, more services, fewer outages.
- Regulator Expectations lower rates, better value, more customer engagement, more information to customers.



#### **Aging Assets**





# Wood Pole Aging

#### Pole Age Distribution - WOOD





# Aging Wood Poles





#### Poles > 50 Years Mitchell





# Poles > 50 Years Aylmer



Copyright © ERTH Corporation 2015. All Rights Reserved.



# Poles > 50 Years Ingersoll





#### **Transformer Aging Polemount**





#### **Transformer Aging Padmount**





# Aging Assets Transformer





## Regulatory Expectations – Lower Rates





## Regulatory Expectations – Lower Rates





# What are our options and plans for 2018 to 2022?



### Options – Aging Assets

- Run to Failure replace assets only when they fail often results in a power outage and safety concerns
- Replace on Prioritized Basis inspect and test assets, then replace those that are at greatest risk of failure
- Replace by Section replace all assets in a specified area to minimize cost and impact to customers
- Asset Management Planning combination of prioritized spend and section based spend, most cost effective way to refurbish distribution system



















# Tree Trimming a big factor in Reducing Outages





### Options – Lower Rates

- Provide Minimal Services limit customer service to only what is required
- Grow the customer base or Collaborate with other utilities

Outsource – compe