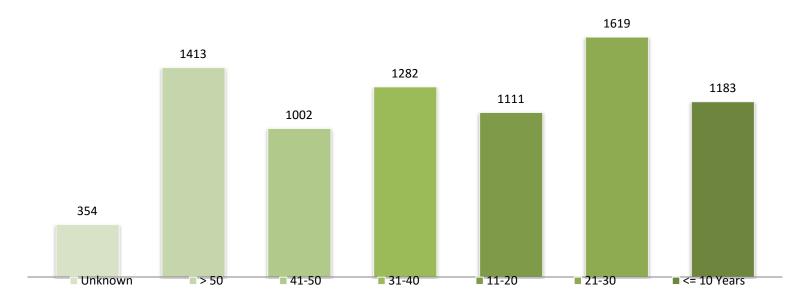

ity  | \$ 46.82  | \$ 97.20  | \$ 50.38 | 108%   |
| Distribution | \$ 29.46  | \$ 30.84  | \$ 1.38  | 5%     |
| Transmission | \$ 9.87   | \$ 15.58  | \$ 5.71  | 58%    |
| Regulatory   | \$ 12.60  | \$ 5.94   | -\$ 6.66 | -53%   |
| HST          | \$ 12.84  | \$ 19.44  | \$ 6.60  | 51%    |
|              | \$ 111.59 | \$ 169.00 | \$ 57.41 | 51%    |



# What are our challenges?



#### **ETPL Challenges**

- Aging Assets 8000 wood poles, average age 31 years life expectancy only 50 years. Over 1700 wood poles 50 years and older.
- Customer Expectations lower rates, more services, fewer outages.
- Regulator Expectations lower rates, better value, more customer engagement, more information to customers.



#### **Aging Assets**





# Wood Pole Aging

#### Pole Age Distribution - WOOD





# Aging Wood Poles





#### Poles > 50 Years Mitchell





# Poles > 50 Years Aylmer



Copyright © ERTH Corporation 2015. All Rights Reserved.



# Poles > 50 Years Ingersoll





#### **Transformer Aging Polemount**





#### **Transformer Aging Padmount**





# Aging Assets Transformer





## Regulatory Expectations – Lower Rates





## Regulatory Expectations – Lower Rates





# What are our options and plans for 2018 to 2022?



### Options – Aging Assets

- Run to Failure replace assets only when they fail often results in a power outage and safety concerns
- Replace on Prioritized Basis inspect and test assets, then replace those that are at greatest risk of failure
- Replace by Section replace all assets in a specified area to minimize cost and impact to customers
- Asset