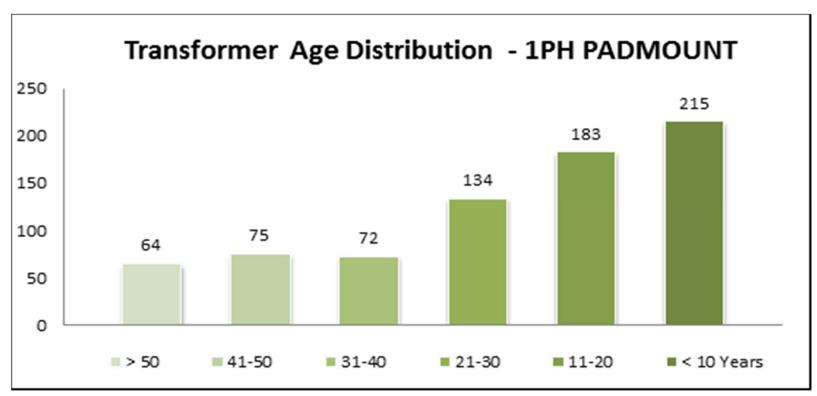

19.44  | \$ 6.60  | 51%    |
|              | \$ 111.59 | \$ 169.00 | \$ 57.41 | 51%    |



# What are our challenges?



#### **ETPL Challenges**

- Aging Assets 8000 wood poles, average age 31 years life expectancy only 50 years. Over 1700 wood poles 50 years and older.
- Customer Expectations lower rates, more services, fewer outages.
- Regulator Expectations lower rates, better value, more customer engagement, more information to customers.



#### **Aging Assets**





# Wood Pole Aging

#### Pole Age Distribution - WOOD





# Aging Wood Poles





#### Poles > 50 Years Mitchell





# Poles > 50 Years Aylmer



Copyright © ERTH Corporation 2015. All Rights Reserved.



# Poles > 50 Years Ingersoll





#### **Transformer Aging Polemount**





#### **Transformer Aging Padmount**





# Aging Assets Transformer





## Regulatory Expectations – Lower Rates





## Regulatory Expectations – Lower Rates





# What are our options and plans for 2018 to 2022?



### Options – Aging Assets

- Run to Failure replace assets only when they fail often results in a power outage and safety concerns
- Replace on Prioritized Basis inspect and test assets, then replace those that are at greatest risk of failure
- Replace by Section replace all assets in a specified area to minimize cost and impact to customers
- Asset Management Planning combination of prioritized spend and section based spend, most cost effective way to refurbish distribution system



















# Tree Trimming a big factor in Reducing Outages





### Options – Lower Rates

- Provide Minimal Services lim