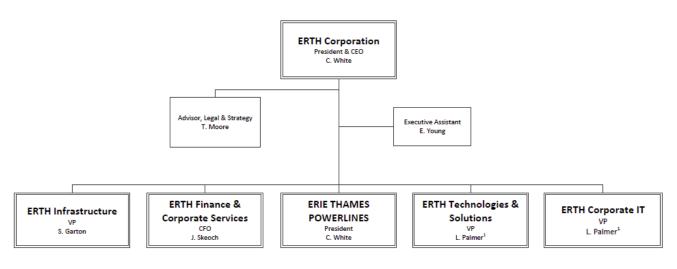

9

10 11

1

2

3

4

5

6

7

8

Erie Thames Powerlines Corporation is represented on the ERTH Executive Management Team as shown below.

Notes: 1. Dual Role

12 13

14

15

16