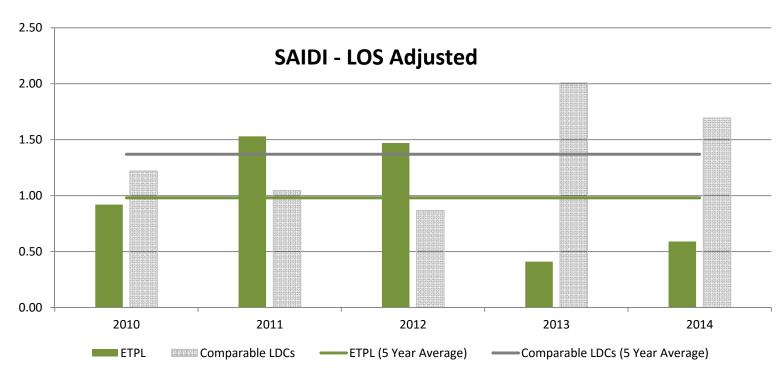

d.



# Poles > 50 Years Ingersoll





#### **Transformer Aging Polemount**





#### **Transformer Aging Padmount**





# Aging Assets Transformer





## Regulatory Expectations – Lower Rates





## Regulatory Expectations – Lower Rates





# What are our options and plans for 2018 to 2022?



### Options – Aging Assets

- Run to Failure replace assets only when they fail often results in a power outage and safety concerns
- Replace on Prioritized Basis inspect and test assets, then replace those that are at greatest risk of failure
- Replace by Section replace all assets in a specified area to minimize cost and impact to customers
- Asset Management Planning combination of prioritized spend and section based spend, most cost effective way to refurbish distribution system



















# Tree Trimming a big factor in Reducing Outages





### Options – Lower Rates

- Provide Minimal Services limit customer service to only what is required
- Grow the customer base or Collaborate with other utilities

Outsource – competitive bids for tasks like customer service call centre



### ETPL – Plan for 2018

- Capital Replace 136 wood poles, replace 64 transformers, replace 2,011m of cables on priority basis considering risk of failure and impact to customers. Total Cost \$3.2M similar to 2017, less than 2016. Minimize cost and risk of outages is the focus of the plan.
- Operating, Maintaining, Administration minimal change from 2015, 2016 and 2017 less than 2% increases annually.



## Project Example Before





## **Project Example After**





# How this impacts you