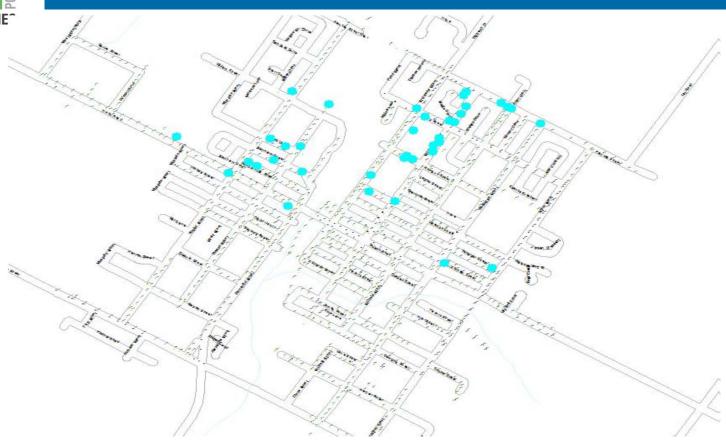

1

- 6 Aylmer
- 7 Beachville
- 8 Belmont
- 9 Burgessville
- 10 Clinton
- 11 Dublin
- 12 Embro
- Ingersoll
- Mitchell
- 15 Norwich
- Otterville
- 17 Port Stanley
- 18 Tavistock
- 19 Thamesford

- 21 To service this large area effectively, there are service centres located in Aylmer,
- 22 Ingersoll, and Mitchell. The locations serviced by each service centre and the time to
- reach each town are noted in the service area map below.