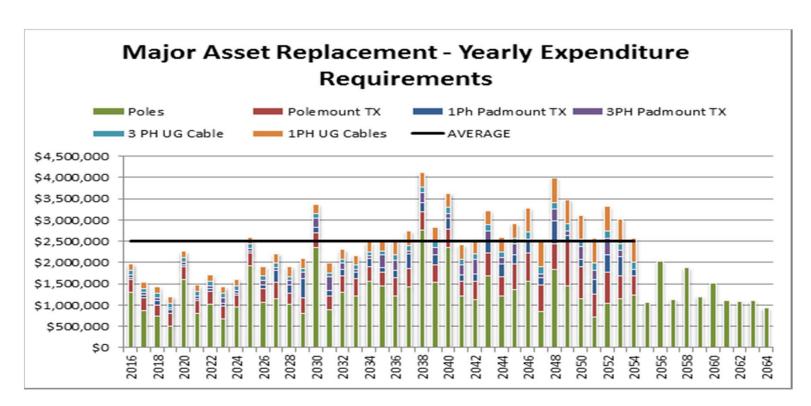

--|-----------|-----------|----------|--------|
| Electricity  | \$ 46.82  | \$ 97.20  | \$ 50.38 | 108%   |
| Distribution | \$ 29.46  | \$ 30.84  | \$ 1.38  | 5%     |
| Transmission | \$ 9.87   | \$ 15.58  | \$ 5.71  | 58%    |
| Regulatory   | \$ 12.60  | \$ 5.94   | -\$ 6.66 | -53%   |
| HST          | \$ 12.84  | \$ 19.44  | \$ 6.60  | 51%    |
|              | \$ 111.59 | \$ 169.00 | \$ 57.41 | 51%    |



# What are our challenges?



#### **ETPL Challenges**

- Aging Assets 8000 wood poles, average age 31 years life expectancy only 50 years. Over 1700 wood poles 50 years and older.
- Customer Expectations lower rates, more services, fewer outages.
- Regulator Expectations lower rates, better value, more customer engagement, more information to customers.



#### **Aging Assets**





# Wood Pole Aging

#### Pole Age Distribution - WOOD





# Aging Wood Poles





#### Poles > 50 Years Mitchell





# Poles > 50 Years Aylmer



Copyright © ERTH Corporation 2015. All Rights Reserved.



# Poles > 50 Years Ingersoll





#### **Transformer Aging Polemount**





#### **Transformer Aging Padmount**





# Aging Assets Transformer





## Regulatory Expectations – Lower Rates





## Regulatory Expectations – Lower Rates





# What are our options and plans for 2018 to 2022?



### Options – Aging Assets

- Run to Failure replace assets only when they fail often results in a power outage and safety concerns
- Replace on Prioritized Basis inspect and test assets, then replace those that are at greatest risk of failure
- Replace by Section replace all assets in a specif