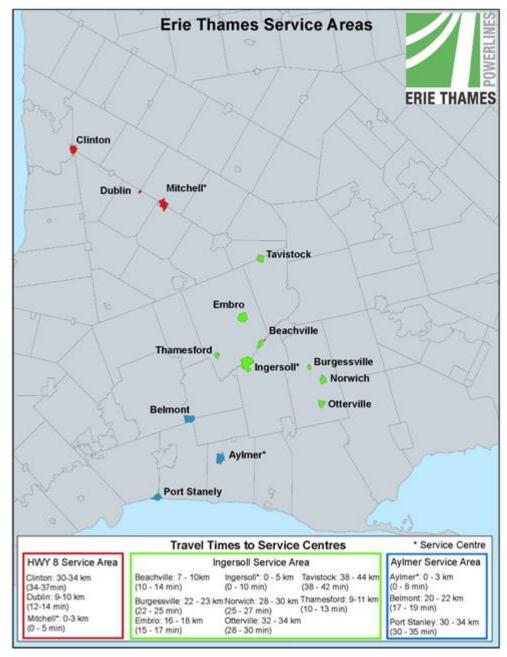

## **DISTRIBUTION SYSTEM OVERVIEW**

| _ 1 | 1 2 | 1 | Ca    |     | -  | Α | rea |
|-----|-----|---|-------|-----|----|---|-----|
| 2 1 | 1 1 |   | - 5 C | TVI | CE | A | rea |

- 3 Erie Thames Powerlines Corporation services over 19,000 customers in an area that
- 4 stretches from Port Stanley to Clinton, Ontario. The 14 towns serviced by Erie Thames
- 5 Powerlines are:

1

- 6 Aylmer
- 7 Beachville
- 8 Belmont
- 9 Burgessville
- 10 Clinton
- 11 Dublin
- 12 Embro
- Ingersoll
- Mitchell
- 15 Norwich
- Otterville
- 17 Port Stanley
- 18 Tavistock
- 19 Thamesford

- 21 To service this large area effectively, there are service centres located in Aylmer,
- 22 Ingersoll, and Mitchell. The locations serviced by each service centre and the time to
- reach each town are noted in the service area map below.

### **Ingersoll Operations Centre and Headquarters:**

The largest community served by ETPL is the Town of Ingersoll, which has a population of nearly 13,000. ETPL's head office and operations centre is located at 143 Bell Street in Ingersoll, which is geographically centered in ETPL's service territory. There are 37

Erie Thames Powerlines Filed:15 September, 2017 EB-2017-0038 Exhibit 1 Tab 4 Page 3 of 3

full-time staff stationed at this location including senior management, call centre and billing, engineering, operations, health and safety, and administration. As outlined in the map above, this operations centre primarily serves customers located in Beachville, Burgessville, Embro, Ingersoll, Norwich, Otterville, Tavistock, and Thamesford. Large customers in this area include General Motors of Canada – CAMI (Ingersoll), Saputo Dairy Products of Canada GP (Tavistock), Maple Leaf Foods Inc. (Thamesford), and Ontario Refrigerated Services (Ingersoll).

#### **Aylmer Operations Centre:**

Aylmer, Ontario is the second largest town serviced by ETPL with a population of more than 7,000. The operations centre located at 280 Elm Street in Aylmer, employs 4 full-time staff and services customers located in Aylmer, Port Stanley, and Belmont. Some of the largest electricity users in this region include IGPC Ethanol Inc. (Aylmer), Elgin Innovation Centre (Aylmer), and the Thames Valley District School Board (Aylmer).

#### Mitchell Operations Centre:

- 17 ETPL's newest operations centre is located in Mitchell, Ontario, a town of approximately
- 18 4,500 people. This operations centre as 4 full-time operations staff dedicated to servicing
- 19 ETPL customers in Mitchell, Dublin, and Clinton. Large electricity users in this region
- 20 include Cooper-Standard Automotive (Mitchell), Parmalat Canada (Mitchell), and
- 21 Fleming Feed Mill (Clinton).