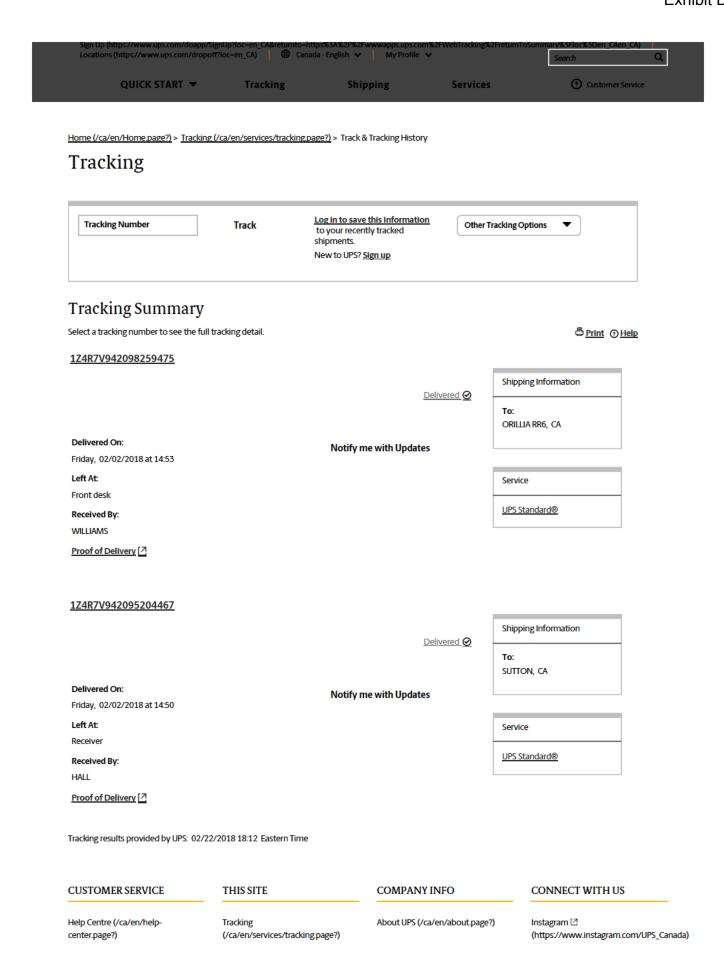

- 3. Pursuant to the Letter of Direction, I caused to be served by courier or registered mail a copy of the Notice of Application, Enbridge's Application and Evidence on the Clerk for the Township of Scugog in the Regional Municipality of Durham and on all Indigenous communities that were consulted or with lands or interest in lands affected by the project.
- 4. Pursuant to the Letter of Direction, I caused to be served by courier mail a copy of the Notice of Application and Enbridge's Application on the Métis Nation of Ontario, affected utilities, and members of the Ontario Pipeline Coordinating Committee. Through correspondence with the OEB Registrar's Office, it was confirmed that the above noted parties do not require to receive a paper copy of the evidence.
- 5. In accordance with the Letter of Direction, attached hereto is proof, in the form of UPS courier confirmation sheets (Exhibit "D"), that the relevant Notice of Application, Enbridge's Application and Evidence was served on those parties as requested by the Board's in the Letter of Direction. Personal information has been redacted from the confirmation sheets.
- 6. Pursuant to the Letter of Direction, attached hereto is proof, in the form of Canada Post confirmation sheets (Exhibit "E"), that the relevant Notice of Application and Enbridge's Application were served on those parties unable to receive delivery via UPS Courier. As indicated in the confirmation sheets, one package was returned to Enbridge as the package was unclaimed by the intended recipient. Personal information has been redacted from the courier and confirmation sheets.
- 7. In accordance with the Letter of Direction, I caused a copy of the Notice to be placed in a prominent place on Enbridge's website. Attached as Exhibit "F" is proof of the information posted to Enbridge's website.