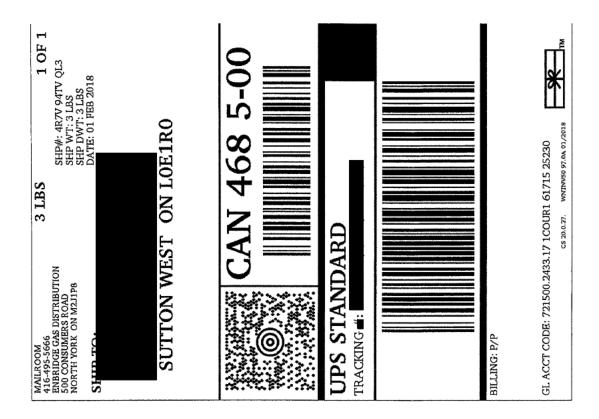

Daily Manifest Customer Copy

Page: 1

ENBRIDGE GAS DISTRIBUTION 500 CONSUMERS RD NORTH YORK, ON. M2J1P8

UPS SHIPPER NUMBER: PICK UP RECORD #: DATE SHIPPED:

4R7V94 455 30/J/

| R7V94      |  |
|------------|--|
| 555517083  |  |
| 0/JAN/2018 |  |

|                                                                                                   |                       | Canada a                      | Postal                          | 70   | Moint                         | 1017 II II | Billed         |
|---------------------------------------------------------------------------------------------------|-----------------------|-------------------------------|---------------------------------|------|-------------------------------|------------|----------------|
| Reference                                                                                         | Consignee Information | Service                       | Code                            | Zone | Weight                        |            | Charge         |
| i7542.15 Payment Type: PREPAID Bill to Account: 4R7V94 Bill to Company: ENBRIDGE GAS DISTRIBUTION |                       | Expedited Total:              | L9M 0A9                         | 301  | 0                             | <u></u>    | 22.30          |
| PACKAGES                                                                                          | Tracking Number       | Delivery Co                   | onfirmation                     |      | <b>Weight</b><br>0            | COD Amount | Declared Value |
|                                                                                                   |                       | Expedited                     | K0K 2X0                         | 303  | 0                             | A          | 22.70<br>5.75  |
| Payment Type: PREPAID Bill to Account: 4R7V94 Bill to Company: ENBRIDGE GAS DISTRIBUTION          |                       | Delivery Confin               | mation —                        |      |                               |            | 28.45          |
| PACKAGES                                                                                          | Tracking Number       | Delivery Co                   | onfirmation<br>Required         |      | Weight<br>0                   | COD Amount | Declared Value |
| <u> </u>                                                                                          |                       | Expedited<br>Deli very Confir | K0L 1R0                         | 303  | 0                             |            | 35.20<br>5.75  |
| Payment Type: PREPAID Bill to Account: 4R7V94 Bill to Company: ENBRIDGE GAS DISTRIBUTION          |                       | Total:                        |                                 | 71   | * **********                  |            | 40.95          |
| PACKAGES                                                                                          | Tracking Number       | Delivery Co                   | onfirmation<br>Required         |      | Weight<br>o                   | COD Amount | Declared Value |
| 47542.15                                                                                          | 1.40.4                | Expedited Deli veryConfin     | K9J 0E6                         | 302  | 0                             |            | 22 50<br>5.75  |
| Payment Type: PREPAID Billto Account: 4R7V94 Bill to Company: ENBRIDGE GAS DISTRIBUTION           |                       | Total:                        |                                 |      |                               | ana i ni   | 28.25          |
| PACKAGES                                                                                          | Tracking Number       | Delivery Co                   | onfirmation<br>Required         |      | Weight<br>0                   | COD Amount | Declared Value |
| 47542.15                                                                                          |                       | Expediled<br>Delivery Confir  | L9L 1B6                         | 301  | 0                             | 1940       | 22 30<br>5 75  |
| Payment Type: PREPAID Bill to Account: 4R7V94 Bill to Company: ENBRIDGE GAS DISTRIBUTION          |                       | Total:                        |                                 |      |                               | . Tank     | 28.05          |
| PACKAGES                                                                                          | Tracking Number       | Delivery Co                   | o <b>nfirmation</b><br>Required |      | Weight<br>0                   | COD Amount | Declared Value |
| /*                                                                                                |                       |                               |                                 |      |                               |            |                |
| 47542.15                                                                                          |                       | Expedited                     | K9J 3C7                         | 302  | 0                             |            | 22.50          |
| Payment Type: PREPAID Bill to Account: 4R7V94 BII to Company: ENBRIDGE GAS DISTRIBUTION           |                       | Total:                        |                                 |      | an tama yan kalaman kali ki w |            | 22.50          |
| PACKAGES                                                                                          | Tracking Number       | Delivery C                    | onfirmation                     |      | Weight                        | COD Amount | Declared Value |