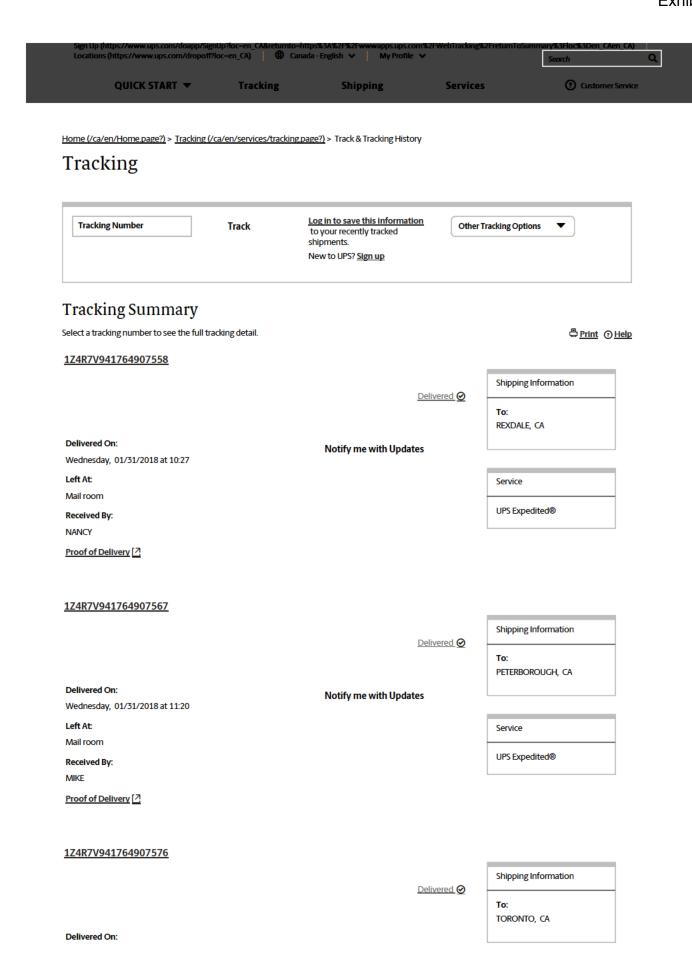

Daily Manifest Customer Copy

Page: 2

| ENBRIDGE GAS DISTRIBUTION<br>500 CONSUMERS RD<br>NORTH YORK, ON, M2J1P8                  |                                                                                                               |                                            |                            |      |                                  | PPER NUMBER:<br>RECORD #:<br>IPPED: | 4R7V94<br>4555517083<br>30/JAN/2018 |
|------------------------------------------------------------------------------------------|---------------------------------------------------------------------------------------------------------------|--------------------------------------------|----------------------------|------|----------------------------------|-------------------------------------|-------------------------------------|
| Reference                                                                                | Consignee Information                                                                                         | Service                                    | Postal<br>Code             | Zone | Weight                           |                                     | Billed<br>Charge                    |
| 47542.15                                                                                 |                                                                                                               | Expedited                                  | L9L 1A7                    | 301  | 0                                | ,,                                  | 22.30                               |
| Payment Type: PREPAID Bill to Account: 4R7V94 Bill to Company: ENBRIDGE GAS DISTRIBUTION |                                                                                                               | Total:                                     |                            |      | 9 - 489 00 108 10 408 40 40 - 10 |                                     | 22.30                               |
| PACKAGES                                                                                 | Tracking Number                                                                                               | Delivery Con                               | firmation                  |      | Weight<br>0                      | COD Amount                          | Declared Value                      |
| 47542.15                                                                                 |                                                                                                               | <b>ЕАДООНО</b> ФЕР                         | M5A 2P9                    | 300  | 0                                |                                     | 15.35                               |
| Payment Type: PREPAID Bill to Account: 4R7V94 Bill to Company: ENBRIDGE GAS DISTRIBUTION |                                                                                                               | Delivery Confirma<br>Residential<br>Total: | Nion                       |      |                                  |                                     | 5 75<br>3.60<br>24 70               |
| PACKAGES                                                                                 | Tracking Number                                                                                               | Delivery Con<br>Adult Signature R          |                            |      | Weight<br>0                      | COD Amount                          | Declared Value                      |
| 47542.15                                                                                 | MS ZORA CRNOJACKI                                                                                             | Expedited                                  | M4P1E4                     | 300  | 0                                |                                     | 15 35                               |
| Payment Type: PREPAID Bill to Account: 4R7V94 Bill to Company: ENBRIDGE GAS DISTRIBUTION | ONTARIO ENERGY BOARD<br>2300 YONGE STREET<br>26TH FLOOR<br>PO BOX 2319<br>TORONTO ON M4P1E4<br>CA             | Total:                                     |                            |      |                                  |                                     | 15 35                               |
| PACKAGES                                                                                 | Tracking Number<br>1Z4R7V941764907512                                                                         | Delivery Con                               | firmation                  |      | Weight<br>0                      | COD Amount                          | Declared Value                      |
| 47542.15                                                                                 | TONY DI FABIO                                                                                                 | Expedited                                  | L2R 7R4                    | 301  | 0                                |                                     | 22.30                               |
| Payment Type: PREPAID Bill to Account: 4R7V94 Bill to Company: ENBRIDGE GAS DISTRIBUTION | MINISTRY OF<br>TRANSPORTATION<br>301 ST PAUL STREET<br>2ND FLOOR<br>ST CATHARINES<br>ST CATHARINE, ON L2R 7R4 | Total:                                     | ME MA - MA - FO F \ M - AM |      |                                  |                                     | 22.30                               |
| PACKAGES                                                                                 | CA<br><b>Tracking Number</b><br>1Z4R7V941764907521                                                            | Delivery Con                               | firmation                  |      | Weight<br>0                      | COD Amount                          | Declared Value                      |
| 47542.15                                                                                 | LINDA PIM<br>MINISTRY OF AGRICULTURE                                                                          | Express                                    | N1G 4Y2                    | 402  | 0                                |                                     | 27 75                               |
| Payment Type: PREPAID Bill to Account: 4R7V94 Bill to Company: ENBRIDGE GAS DISTRIBUTION | FOOD<br>3RD FLORR SE<br>GUELPH. ON N1G 4Y2<br>CA                                                              | Total:                                     |                            |      |                                  |                                     | 27.75                               |
| PACKAGES                                                                                 | Tracking Number<br>1Z4R7V94146490 <sup>7</sup> 536                                                            | Delivery Con                               | firmation                  |      | Weight<br>0                      | COD Amount                          | Declared Value                      |
| 47542.15                                                                                 | LAURA HATCHER<br>MINISTRY OF TOURISM                                                                          | Expedited                                  | M7A 0A7                    | 300  | 0                                |                                     | 15 35                               |
| Payment Type: PREPAID Bill to Account: 4R7V94 Bill to Company: ENBRIDGE GAS DISTRIBUTION | CULTURE-SPORT<br>401 BAY STREET<br>TORONTO ON M7A 0A7<br>CA                                                   | Total:                                     |                            |      |                                  |                                     | 15.95                               |
| PACKAGES                                                                                 | Tracking Number                                                                                               | Delivery Con                               | firmation                  |      | Weight                           | COD Amount                          | Declared Value                      |

0

1Z4R7V941764907549

Daily Manifest Customer Copy

Page: 3

ENBRIDGE GAS DISTRIBUTION 500 CONSUMERS RD NORTH YORK, ON. M2J1P8

UPS SHIPPER NUMBER: PICK UP RECORD #: DATE SHIPPED:

4R7V94 4555517083 30/JAN/2018

| NORTH YORK, ON. M2J1P8                                                                            |                                                                                                  |             |                |                  | DATE SHIP          | PPED:                                    | 30/JAN/2018      |
|---------------------------------------------------------------------------------------------------|--------------------------------------------------------------------------------------------------|-------------|----------------|------------------|--------------------|------------------------------------------|------------------|
| Reference                                                                                         | Consignee Information                                                                            | Service     | Postal<br>Code | Zone             | Weight             |                                          | Billed<br>Charge |
| 17542.15                                                                                          | MR KOUROSH MANOUCHEHRI                                                                           | Expedited   | M9W 6N9        | 300              | 0                  |                                          | 15.35            |
| Payment Type: PREPAID Bill to Account: 4R7V94 Bill to Company: ENBRIDGE GAS DISTRIBUTION          | TECHNICAL STANDARDS ASSOCIATION 345 CARLINGVIEW DRIVE ETOBICOKE ON. M5W 6N9 CA                   | Total:      |                |                  |                    | en e | 15 35            |
| PACKAGES                                                                                          | Tracking Number<br>1Z4R7V941764907558                                                            | Delivery Co | nfirmation     |                  | <b>Weight</b><br>0 | COD Amount                               | Declared Value   |
| 47542.15                                                                                          | SALLY RENWICK                                                                                    | Expedited   | K9J 3C7        | 302              | 0                  |                                          | 22.50            |
| Payment Type: PREPAID<br>Bill to Account: 4R7V94<br>Bill to Company:<br>ENBRIDGE GAS DISTRIBUTION | MINISTRY OF NATURAL RESOURCES 300 WATER STREET 5TH FLOOR PETERBOROUGH ON K9J 3C7 CA              | Total :     |                |                  |                    | <del></del> .                            | 22.50            |
| PACKAGES                                                                                          | Tracking Number<br>1Z4R7V941764907567                                                            | Delivery Co | enfirmation    |                  | <b>Weight</b><br>0 | COD Amount                               | Declared Value   |
|                                                                                                   | MARK CHRISTIE                                                                                    | Expedited   | M5G 2E5        | 300              | 0                  |                                          | 15.35            |
| Payment Type: PREPAID Bill to Account: 4R7V94 Bill to Company: ENBRIDGE GAS DISTRIBUTION          | MINISTRY OF MUNIC<br>AFFAIRS&HOUSING<br>777 BAY STREET<br>2ND FLOOR<br>TORONTO ON M5G 2E5<br>CA  | Total :     |                |                  |                    |                                          | 15.35            |
| PACKAGES                                                                                          | Tracking Number<br>1Z4R7V941764907576                                                            | Delivery Co | onfirmation    |                  | Weight<br>0        | COD Amount                               | Declared Value   |
| 47542.15                                                                                          | MANAGER PLANNING PROJEC                                                                          | T&xpedited  | M5G 2E5        | 300              | 0                  |                                          | 15.35            |
| Payment Type: PREPAID Bill to Account: 4R7V94 Bill to Company: ENBRIDGE GAS DISTRIBUTION          | MINISTRY OF MUNIC<br>AFFAIRS&HOUSING<br>777 BAY STREET<br>2ND FLOOR<br>TORONTO ON, M&G 2E5<br>CA | Total:      |                |                  |                    |                                          | 15.35            |
| PACKAGES                                                                                          | Tracking Number<br>1Z4R7V941764907565                                                            | Delivery Co | onfirmation    |                  | Weight<br>0        | COD Amount                               | Declared Value   |
| 47542.15                                                                                          | SCOTT OLIVER                                                                                     | Expedited   | N6E 1L3        | 302              | 0                  |                                          | 22.50            |
| Payment Type: PREPAID Bill to Account: 4R7V94 Bill to Company: ENBRIDGE GAS DISTRIBUTION          | MINSTRY MUNICIPAL AFFIARS-HOUSING 659 EXETER RD 2ND FLOOR LONDON ON N6E 1L3 CA                   | Total :     |                | manus de la 1015 |                    | <u></u>                                  | 22.50            |
| PACKAGES                                                                                          | Tracking Number<br>1Z4R7V94176490 <sup>7</sup> 594                                               | Delivery Co | onfirmation    |                  | Weight<br>0        | COD Amount                               | Declared Value   |
| 47542.15                                                                                          | MICHAEL ELMS                                                                                     | Expedited   | K7M 9A8        | 302              | 0                  |                                          | 22 50            |
| Payment Type: PREPAID Bill to Account: 4R7V94 Bill to Company: ENBRIDGE GAS DISTRIBUTION          | MINISTRY OF MUN AFF & HOUSING 8 ESTATE LANE ROCKWOOD HOUSE KINGSTON. ON. K7M 9A8 CA              | Total :     |                |                  |                    |                                          | 22.50            |
| PACKAGES                                                                                          | Tracking Number                                                                                  | Delivery Co | onfirmation    |                  | Weight             | COD Amount                               | Declared Value   |