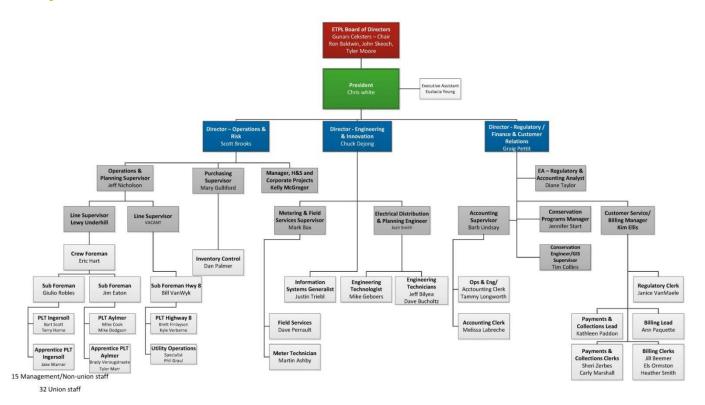

Erie Thames Powerlines Corporation is represented on the ERTH Executive Management Team as shown below.

Notes: 1. Dual Role

10 11

12 13

14

15

There are no planned legal or organizational changes for the structure of ERTH or Erie Thames Powerlines at this time. Attached in Attachment 1-E is Erie Thames Powerlines Corporation's organizational chart showing all ETPL employees and how they fit within the company.