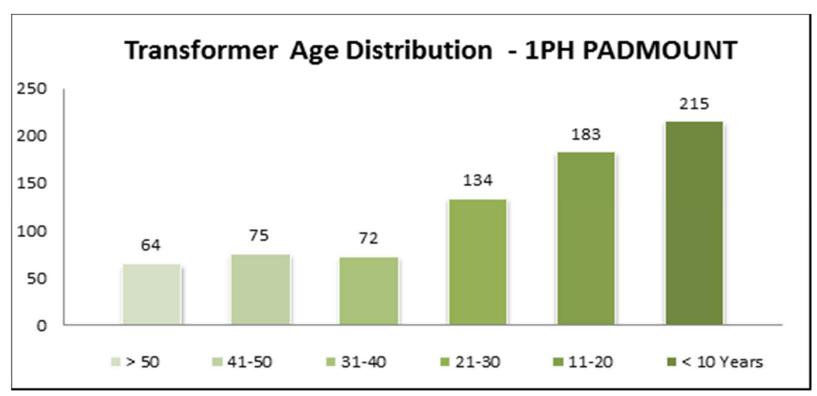

\$ 19.44  | \$ 6.60  | 51%    |  |
|              | \$ 111.59 | \$ 169.00 | \$ 57.41 | 51%    |  |



## What are our challenges?



## **ETPL Challenges**

- Aging Assets 8000 wood poles, average age 31 years life expectancy only 50 years. Over 1700 wood poles 50 years and older.
- Customer Expectations lower rates, more services, fewer outages.
- Regulator Expectations lower rates, better value, more customer engagement, more information to customers.



## **Aging Assets**





## Wood Pole Aging

#### Pole Age Distribution - WOOD





## Aging Wood Poles





## Poles > 50 Years Mitchell





# Poles > 50 Years Aylmer



Copyright © ERTH Corporation 2015. All Rights Reserved.



# Poles > 50 Years Ingersoll





# **Transformer Aging Polemount**





# **Transformer Aging Padmount**





# Aging Assets Transformer





# Regulatory Expectations – Lower Rates





# Regulatory Expectations – Lower Rates





# What are our options and plans for 2018 to 2022?



# Options – Aging Assets

- Run to Failure replace assets only when they fail often results in a power outage and safety concerns
- Replace on Prioritized Basis inspect and test assets, then replace those that are at greatest risk of failure
- Replace by Section replace all assets in a specified area to minimize cost and impact to customers
- Asset Management Planning combination of prioritized spend and section based spend, most cost effective way to refurbish distribution system



















# Tree Trimming a big factor in Reducing Outages





# Options – Lower Rates

- Provide Minimal Services limit cus