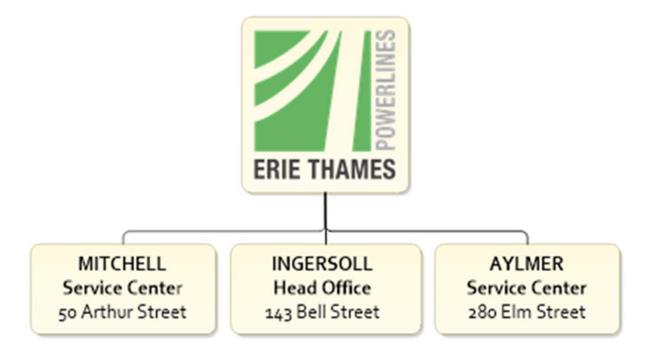

- September 7, 2017
- 4 November 16, 2017

Pictured below is the organization chart for ERTH Corporation and how the respective
 businesses align.

**ERTH Corporation:** 

ERTH Corporation is owned by eight municipal shareholders each with equal voting power and board representation. ERTH Corporation is headquartered at 180 Whiting Street in Ingersoll, Ontario.

**Erie Thames Powerlines Corporation:** 

Erie Thames Powerlines Filed:27 February, 2018 EB-2017-0038 Exhibit 1 Tab 3 Page 9 of 11

- Erie Thames Powerlines Corporation (ETPL) is a licensed distribution company (LDC) 1 2 wholly-owned by ERTH Corporation. As previously mentioned, ETPL was formed out of the amalgamation of seven public utilities commissions in 2000. In 2011, ETPL merged 3 4 with West Perth Power and Clinton Power, which extended ETPL's service territory. 5 ETPL owns, operates, and manages all distribution assets and is responsible for the 6 safe, reliable transmission of power throughout its service territory. ETPL's main office is 7 located at 143 Bell Street in Ingersoll, Ontario. To better serve the large territory, ETPL also has operations centres in Aylmer and Mitchell, Ontario. The Mission, Vision, and 8 9 Values Statement for ETPL are as follows:
  - <u>Mission:</u> A community partner committed to delivering safe and reliable electricity while providing innovative and high-quality services and solutions to our customers.
  - <u>Vision:</u> Working co-operatively as a trusted, quality services and solutions provider;
     creating value for all stakeholders.

### **Mitchell Operations Centre:**

- 17 ETPL's newest operations centre is located in Mitchell, Ontario, a town of approximately
- 18 4,500 people. This operations centre as 4 full-time operations staff dedicated to servicing
- 19 ETPL customers in Mitchell, Dublin, and Clinton. Large electricity users in this region
- 20 include Cooper-Standard Automotive (Mitchell), Parmalat Canada (Mitchell), and
- 21 Fleming Feed Mill (Clinton).

## **Aylmer Operations Centre:**

Avlmer, Ontario is the second largest town serviced by ETPL with a population of more than 7,000. The operations centre located at 280 Elm Street in Aylmer, employs 4 fulltime staff and services customers located in Aylmer, Port Stanley, and Belmont. Some of the largest electricity users in this region include IGPC Ethanol Inc. (Aylmer), Elgin Innovation Centre (Aylmer), and the Thames Valley District School Board (Aylmer).