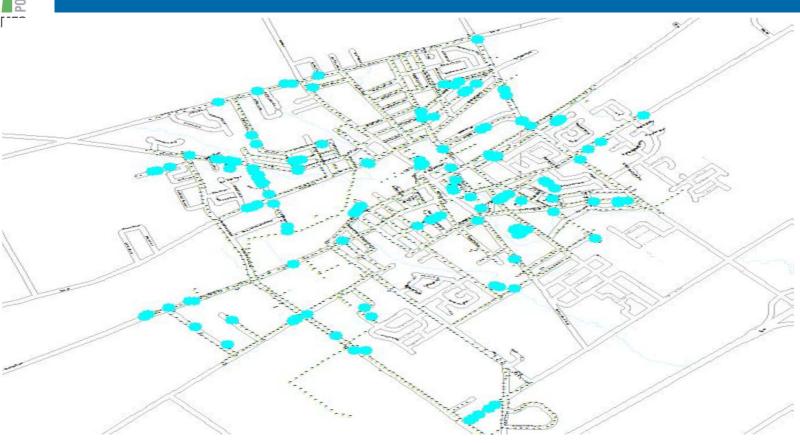

### **Mitchell Operations Centre:**

- 17 ETPL's newest operations centre is located in Mitchell, Ontario, a town of approximately
- 18 4,500 people. This operations centre as 4 full-time operations staff dedicated to servicing
- 19 ETPL customers in Mitchell, Dublin, and Clinton. Large electricity users in this region
- 20 include Cooper-Standard Automotive (Mitchell), Parmalat Canada (Mitchell), and
- 21 Fleming Feed Mill (Clinton).