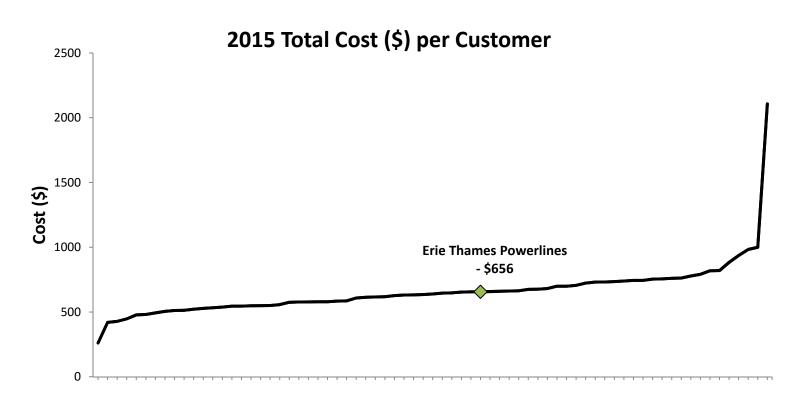

llenges?



## **ETPL Challenges**

- Aging Assets 8000 wood poles, average age 31 years life expectancy only 50 years. Over 1700 wood poles 50 years and older.
- Customer Expectations lower rates, more services, fewer outages.
- Regulator Expectations lower rates, better value, more customer engagement, more information to customers.



## **Aging Assets**





## Wood Pole Aging

#### Pole Age Distribution - WOOD





## Aging Wood Poles





## Poles > 50 Years Mitchell





# Poles > 50 Years Aylmer



Copyright © ERTH Corporation 2015. All Rights Reserved.



# Poles > 50 Years Ingersoll





# **Transformer Aging Polemount**





# **Transformer Aging Padmount**





# Aging Assets Transformer





# Regulatory Expectations – Lower Rates





# Regulatory Expectations – Lower Rates





# What are our options and plans for 2018 to 2022?



# Options – Aging Assets

- Run to Failure replace assets only when they fail often results in a power outage and safety concerns
- Replace on Prioritized Basis inspect and test assets, then replace those that are at greatest risk of failure
- Replace by Section replace all assets in a specified area to minimize cost and impact to customers
- Asset Management Planning combination of prioritized spend and section based spend, most cost effective way to refurbish distribution system



















# Tree Trimming a big factor in Reducing Outages





# Options – Lower Rates

- Provide Minimal Services limit customer service to only what is required
- Grow the customer base or Collaborate with other utilities

Outsource – competiti