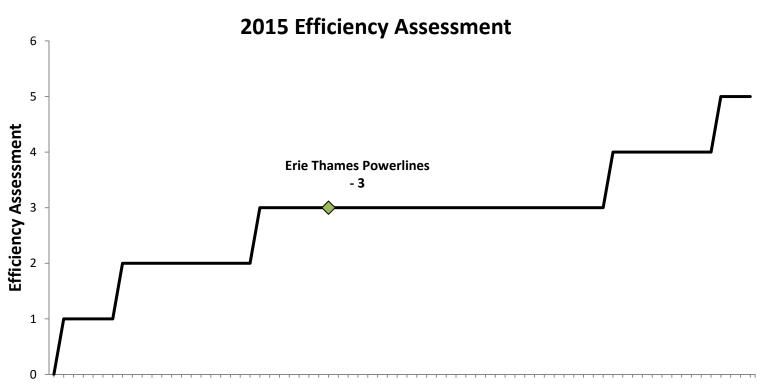

\$ 57.41 | 51%    |  |



## What are our challenges?



## **ETPL Challenges**

- Aging Assets 8000 wood poles, average age 31 years life expectancy only 50 years. Over 1700 wood poles 50 years and older.
- Customer Expectations lower rates, more services, fewer outages.
- Regulator Expectations lower rates, better value, more customer engagement, more information to customers.



## **Aging Assets**





## Wood Pole Aging

#### Pole Age Distribution - WOOD





## Aging Wood Poles





## Poles > 50 Years Mitchell





# Poles > 50 Years Aylmer



Copyright © ERTH Corporation 2015. All Rights Reserved.



# Poles > 50 Years Ingersoll





# **Transformer Aging Polemount**





# **Transformer Aging Padmount**





# Aging Assets Transformer





# Regulatory Expectations – Lower Rates





# Regulatory Expectations – Lower Rates





# What are our options and plans for 2018 to 2022?



# Options – Aging Assets

- Run to Failure replace assets only when they fail often results in a power outage and safety concerns
- Replace on Prioritized Basis inspect and test assets, then replace those that are at greatest risk of failure
- Replace by Section replace all assets in a specified area to minimize cost and impact to customers
- Asset Management Planning combination of prioritized spend and section based spend, most cost effective way to refurbish distribution system



















# Tree Trimming a big factor in Reducing Outages





# Options – Lower Rates

- Provide Minimal Services limit customer service to only what is required
- Grow the customer base or Collaborat