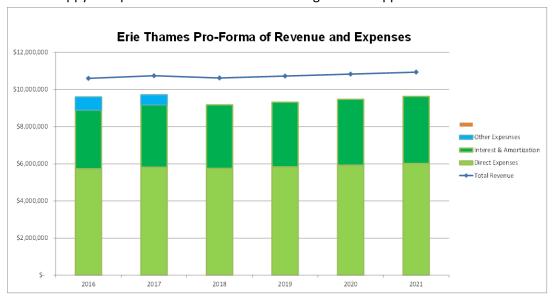

# 2 1.5.1 Revenue Requirement

- 3 ETPL has prepared the following table to display the change in revenue requirement
- 4 requested within its Cost of Service Application.

| Detail of Sevice Revenue    | 2012 Baord   | 20        | 18 Proposed | Marianaa |          | %Change |
|-----------------------------|--------------|-----------|-------------|----------|----------|---------|
| Requirment                  | Approved     | Test Year |             | '        | /ariance |         |
| OM&A Expenses               | \$ 5,660,594 | \$        | 6,468,593   | \$       | 807,999  | 14%     |
| Amortization Expense        | \$ 2,030,082 | \$        | 1,842,780   | -\$      | 187,302  | -9%     |
| Income Taxes (grossed up)   | \$ 331,121   | \$        | 190,777     | -\$      | 140,344  | -42%    |
| Deemed Interest Expense     | \$ 803,302   | \$        | 867,816     | \$       | 64,514   | 8%      |
| Return on Equity            | \$ 1,147,934 | \$        | 1,415,197   | \$       | 267,263  | 23%     |
| Service Revenue Requirement | \$ 9,973,033 | \$        | 10,785,163  | \$       | 812,130  | 8%      |

15

16

17

1

ETPL's proposed Service Revenue Requirement for its 2018 Test Year of \$10,785,163 reflects an increase of \$812,130 or 8% higher than its 2012 Board Approved amount. The increase is primarily due to an increase in operating costs of \$800,000 which is detailed in Exhibit 4 of this application. Amortization has decreased by \$187,000 since 2012 and due specifically to the migration to IFRS compliant useful lives. Income taxes have decreased by \$140,000 due to a change in approach for the expense of some capital items for tax purposes which is in keeping with ETPL's actual tax returns in the past few years. The deemed interest expense and return on equity have increased by \$330,000 since 2012 and has been detailed in Exhibit 2, 3 and 5.