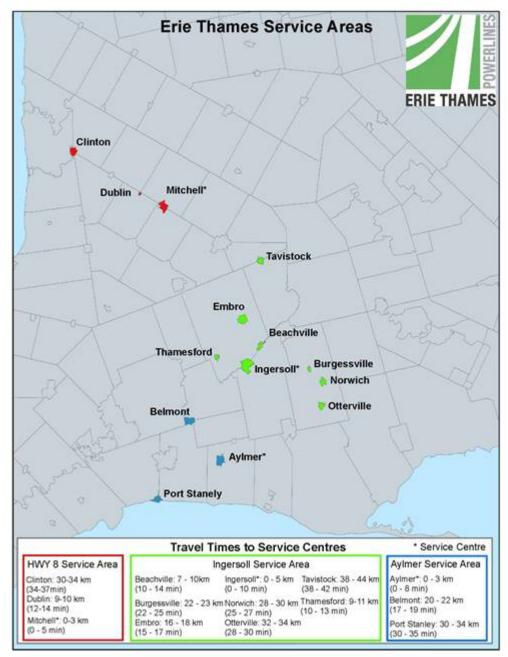

# **DISTRIBUTION SYSTEM OVERVIEW**

| 2 <b>1.</b> | 3.1 | Serv | ice . | Area |
|-------------|-----|------|-------|------|
|-------------|-----|------|-------|------|

- 3 Erie Thames Powerlines Corporation services over 19,000 customers in an area that
- 4 stretches from Port Stanley to Clinton, Ontario. The 14 towns serviced by Erie Thames
- 5 Powerlines are:

1

- 6 Aylmer
- 7 Beachville
- 8 Belmont
- 9 Burgessville
- 10 Clinton
- 11 Dublin
- 12 Embro
- Ingersoll
- Mitchell
- Norwich
- Otterville
- Port Stanley
- 18 Tavistock
- Thamesford

20

- 21 To service this large area effectively, there are service centres located in Aylmer,
- 22 Ingersoll, and Mitchell. The locations serviced by each service centre and the time to
- reach each town are noted in the service area map below.

## **Ingersoll Operations Centre and Headquarters:**

1 2

3

4

5

The largest community served by ETPL is the Town of Ingersoll, which has a population of nearly 13,000. ETPL's head office and operations centre is located at 143 Bell Street in Ingersoll, which is geographically centered in ETPL's service territory. There are 37

**Erie Thames Powerlines** Filed: 27 February, 2018 EB-2017-0038 Exhibit 1 Tab 4 Schedule 1 Page 3 of 3

full-time staff stationed at this location including senior management, call centre and 2 billing, engineering, operations, health and safety, and administration. As outlined in the 3 map above, this operations centre primarily serves customers located in Beachville, 4 Burgessville, Embro, Ingersoll, Norwich, Otterville, Tavistock, and Thamesford. Large customers in this area include General Motors of Canada - CAMI (Ingersoll), Saputo Dairy Products of Canada GP (Tavistock), Maple Leaf Foods Inc. (Thamesford), and 7 Ontario Refrigerated Services (Ingersoll).

## **Aylmer Operations Centre:**

Avlmer, Ontario is the second largest town serviced by ETPL with a population of more than 7,000. The operations centre located at 280 Elm Street in Aylmer, employs 4 fulltime staff and services customers located in Aylmer, Port Stanley, and Belmont. Some of the largest electricity users in this region include IGPC Ethanol Inc. (Aylmer), Elgin Innovation Centre (Aylmer), and the Thames Valley District School Board (Aylmer).

### **Mitchell Operations Centre:**

- 17 ETPL's newest operations centre is located in Mitchell, Ontario, a town of approximately
- 18 4,500 people. This operations centre as 4 full-time operations staff dedicated to servicing
- 19 ETPL customers in Mitchell, Dublin, and Clinton. Large electricity users in this region
- 20 include Cooper-Standard Automotive (Mitchell), Parmalat Canada (Mitchell), and
- 21 Fleming Feed Mill (Clinton).