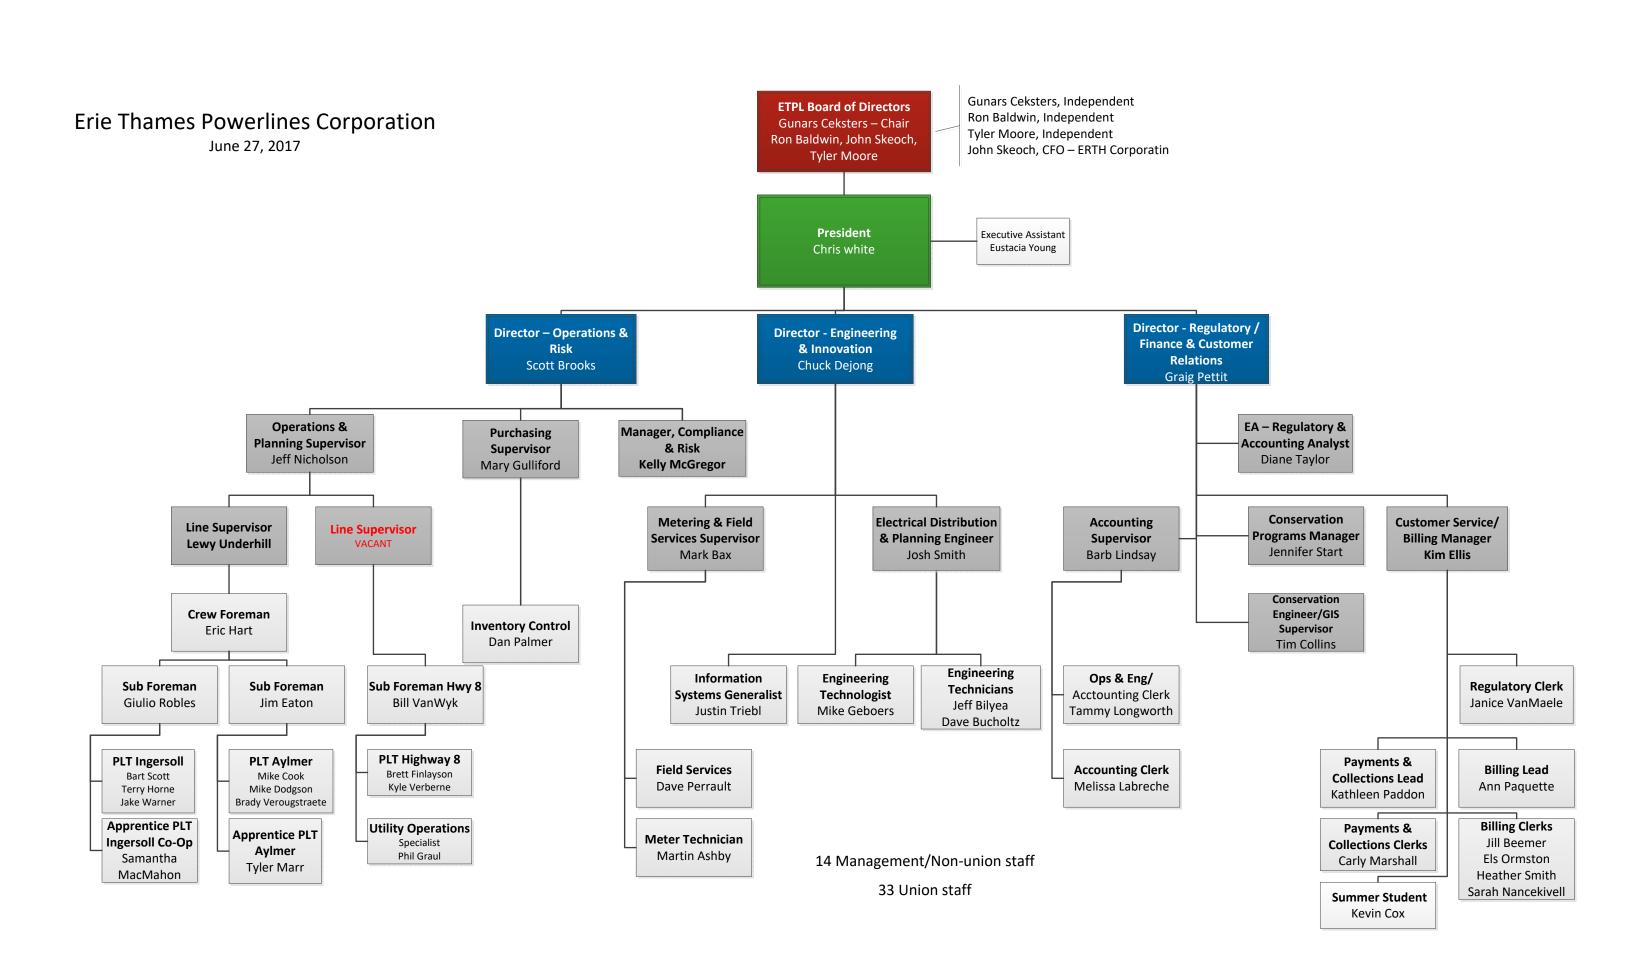

Erie Thames Powerlines Corporation is represented on the ERTH Executive Management Team as shown below.

Notes: 1. Dual Role

10 11

12 13

14

15

There are no planned legal or organizational changes for the structure of ERTH or Erie Thames Powerlines at this time. Attached in Attachment 1-E is Erie Thames Powerlines Corporation's organizational chart showing all ETPL employees and how they fit within the company.

Erie Thames Powerlines Corporation maintains its own Board of Directors separate from the ERTH Board. The ETPL Board is specifically responsible for overseeing the business and affairs of Erie Thames Powerlines Corporation. Of the four (4) directors on the ETPL Board, one (1) is represented by ERTH's Chief Financial Officer, while the other three (3) are independent. This more than meets the OEB's policy to ensure that a minimum of one third of directors are independent. Each year, the Board of Directors establishes a schedule of meetings for the upcoming fiscal year. Generally, 4 meetings are held each fiscal year. The Meeting schedule for 2017 is as follows:

- September 7, 2017
- 4 November 16, 2017

Pictured below is the organization chart for ERTH Corporation and how the respective
 businesses align.

**ERTH Corporation:** 

ERTH Corporation is owned by eight municipal shareholders each with equal voting power and board representation. ERTH Corporation is headquartered at 180 Whiting Street in Ingersoll, Ontario.

**Erie Thames Powerlines Corporation:** 

Erie Thames Powerlines Filed:27 February, 2018 EB-2017-0038 Exhibit 1 Tab 3 Page 9 of 11

- Erie Thames Powerlines Corporation (ETPL) is a licensed distribution company (LDC) 1 2 wholly-owned by ERTH Corporation. As previously mentioned, ETPL was formed out of the amalgamation of seven public utilities commissions in 2000. In 2011, ETPL merged 3 4 with West Perth Power and Clinton Power, which extended ETPL's service territory. 5 ETPL owns, operates, and manages all distribution assets and is responsible for the 6 safe, reliable transmission of power throughout its service territory. ETPL's main office is 7 located at 143 Bell Street in Ingersoll, Ontario. To better serve the large territory, ETPL also has operations centres in Aylmer and Mitchell, Ontario. The Mission, Vision, and 8 9 Values Statement for ETPL are as follows:
  - <u>Mission:</u> A community partner committed to delivering safe and reliable electricity while providing innovative and high-quality services and solutions to our customers.
  - <u>Vision:</u> Working co-operatively as a trusted, quality services and solutions provider;
     creating value for all stakeholders.