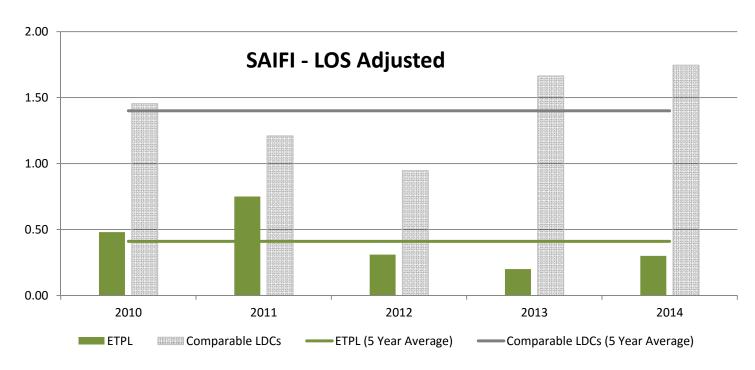

All Rights Reserved.



# Poles > 50 Years Ingersoll





# **Transformer Aging Polemount**





# **Transformer Aging Padmount**





# Aging Assets Transformer





# Regulatory Expectations – Lower Rates





# Regulatory Expectations – Lower Rates





# What are our options and plans for 2018 to 2022?



# Options – Aging Assets

- Run to Failure replace assets only when they fail often results in a power outage and safety concerns
- Replace on Prioritized Basis inspect and test assets, then replace those that are at greatest risk of failure
- Replace by Section replace all assets in a specified area to minimize cost and impact to customers
- Asset Management Planning combination of prioritized spend and section based spend, most cost effective way to refurbish distribution system



















# Tree Trimming a big factor in Reducing Outages





# Options – Lower Rates

- Provide Minimal Services limit customer service to only what is required
- Grow the customer base or Collaborate with other utilities

Outsource – competitive bids for tasks like customer service call centre



### ETPL – Plan for 2018

- Capital Replace 136 wood poles, replace 64 transformers, replace 2,011m of cables on priority basis considering risk of failure and impact to customers. Total Cost \$3.2M similar to 2017, less than 2016. Minimize cost and risk of outages is the focus of the plan.
- Operating, Maintaining, Administration minimal change from 2015, 2016 and 2017 less than 2% increases annually.



# Project Example Before





# **Project Example After**





# How this impacts y