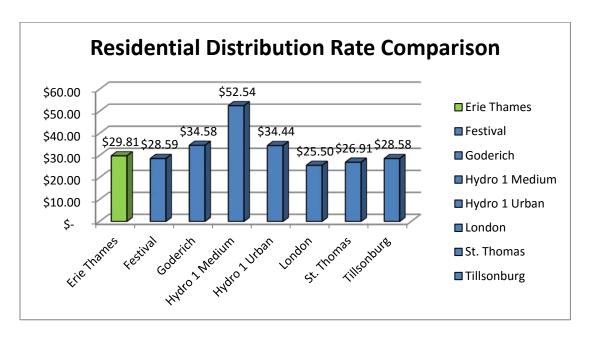

ewer
- Service Area Expansions
  - o Recent success with Sifton PH2
  - o Goderich Fusion Homes
- Leverage Technology Advancement
  - o OMS, Silver Blaze better customer experience
  - o Strengthen our position with other LDC's by being leaders

#### **Threats**

- o St Thomas merger with another LDC
- o Funding capital infrastructure renewal requirements
- o Resource poaching by neighbouring LDC's
- o Electricity price pressures global adjustment
- Government reaction to Electricity Price Pressures
- Customer expectations
- Over Regulation



## 4. Market Analysis

## **Competitive Analysis**

Erie Thames is a non-contiguous LDC spacing 4 counties. Despite our vast service territory ETPL continues to perform well with our neighbours and industry and peers groups:

#### **Rate Analysis**



#### 2015 OEB Annual Scorecard Results Posted in 2016

In 2015, Erie Thames Powerlines performed exceptionally well with respect to its KPI targets and improved many of its results when compared to 2014 performance. Bad weather and increasing failure rates for aging distribution assets resulted in a slight decrease in reliability measures for 2015. However, Erie Thames remains well under the former mandated targets and continues to provide excellent reliability for our customers which are significantly better than the industry average.



| New Pesidential/Small Business Services Connected