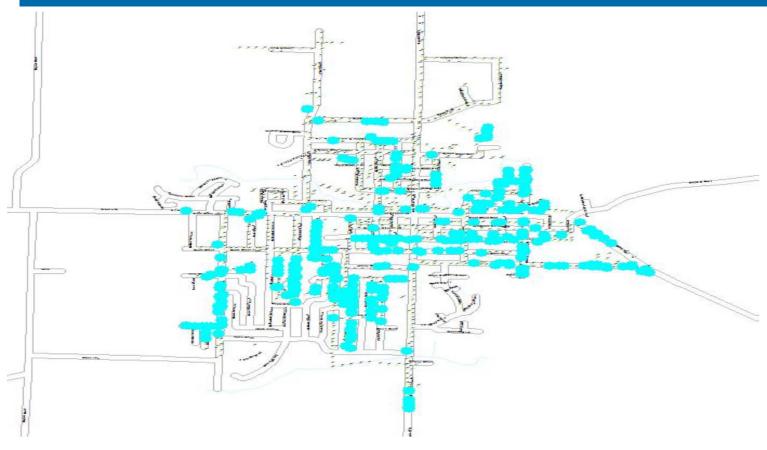

## **Aylmer Operations Centre:**

Avlmer, Ontario is the second largest town serviced by ETPL with a population of more than 7,000. The operations centre located at 280 Elm Street in Aylmer, employs 4 fulltime staff and services customers located in Aylmer, Port Stanley, and Belmont. Some of the largest electricity users in this region include IGPC Ethanol Inc. (Aylmer), Elgin Innovation Centre (Aylmer), and the Thames Valley District School Board (Aylmer).