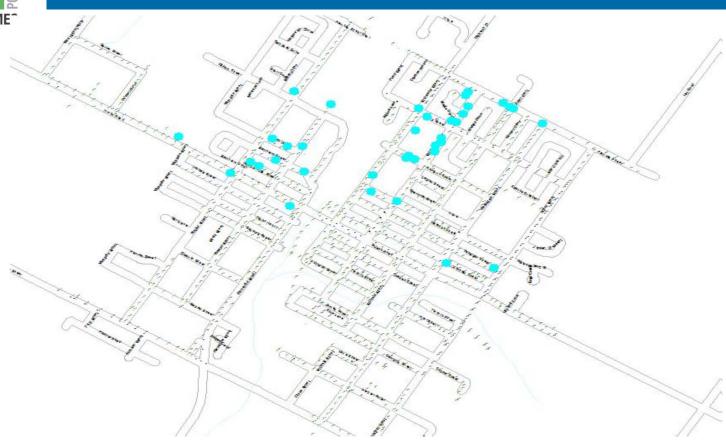

## **Ingersoll Operations Centre and Headquarters:**

1 2

3

4

5

The largest community served by ETPL is the Town of Ingersoll, which has a population of nearly 13,000. ETPL's head office and operations centre is located at 143 Bell Street in Ingersoll, which is geographically centered in ETPL's service territory. There are 37

**Erie Thames Powerlines** Filed: 27 February, 2018 EB-2017-0038 Exhibit 1 Tab 4 Schedule 1 Page 3 of 3

full-time staff stationed at this location including senior management, call centre and 2 billing, engineering, operations, health and safety, and administration. As outlined in the 3 map above, this operations centre primarily serves customers located in Beachville, 4 Burgessville, Embro, Ingersoll, Norwich, Otterville, Tavistock, and Thamesford. Large customers in this area include General Motors of Canada - CAMI (Ingersoll), Saputo Dairy Products of Canada GP (Tavistock), Maple Leaf Foods Inc. (Thamesford), and 7 Ontario Refrigerated Services (Ingersoll).