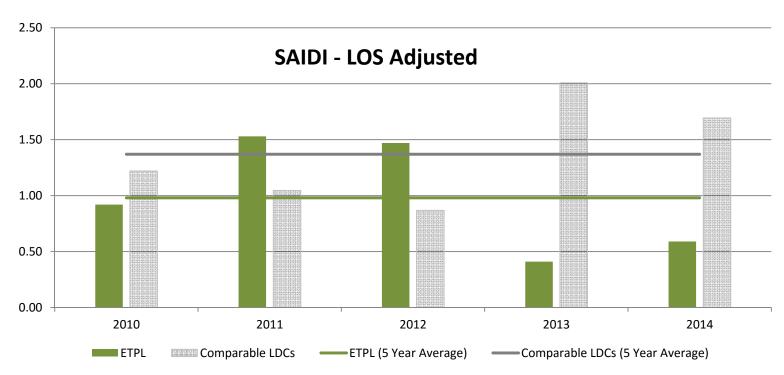

ts Reserved.



# Poles > 50 Years Ingersoll





# **Transformer Aging Polemount**





# **Transformer Aging Padmount**





# Aging Assets Transformer





# Regulatory Expectations – Lower Rates





# Regulatory Expectations – Lower Rates





# What are our options and plans for 2018 to 2022?



# Options – Aging Assets

- Run to Failure replace assets only when they fail often results in a power outage and safety concerns
- Replace on Prioritized Basis inspect and test assets, then replace those that are at greatest risk of failure
- Replace by Section replace all assets in a specified area to minimize cost and impact to customers
- Asset Management Planning combination of prioritized spend and section based spend, most cost effective way to refurbish distribution system



















# Tree Trimming a big factor in Reducing Outages





# Options – Lower Rates

- Provide Minimal Services limit customer service to only what is required
- Grow the customer base or Collaborate with other utilities

Outsource – competitive bids for tasks like customer service call centre



### ETPL – Plan for 2018

- Capital Replace 136 wood poles, replace 64 transformers, replace 2,011m of cables on priority basis considering risk of failure and impact to customers. Total Cost \$3.2M similar to 2017, less than 2016. Minimize cost and risk of outages is the focus of the plan.
- Operating, Maintaining, Administration minimal change from 2015, 2016 and 2017 less than 2% increases annually.



# Project Example Before





# **Project Example After**





# How this impacts you



##