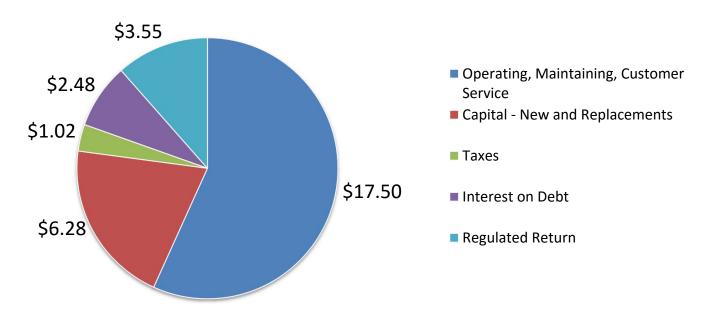

# 2 1.5.1 Revenue Requirement

- 3 ETPL has prepared the following table to display the change in revenue requirement
- 4 requested within its Cost of Service Application.

| Detail of Sevice Revenue    | 2012 Baord   | 20        | 18 Proposed | Marianaa |          | %Change |
|-----------------------------|--------------|-----------|-------------|----------|----------|---------|
| Requirment                  | Approved     | Test Year |             | '        | /ariance |         |
| OM&A Expenses               | \$ 5,660,594 | \$        | 6,468,593   | \$       | 807,999  | 14%     |
| Amortization Expense        | \$ 2,030,082 | \$        | 1,842,780   | -\$      | 187,302  | -9%     |
| Income Taxes (grossed up)   | \$ 331,121   | \$        | 190,777     | -\$      | 140,344  | -42%    |
| Deemed Interest Expense     | \$ 803,302   | \$        | 867,816     | \$       | 64,514   | 8%      |
| Return on Equity            | \$ 1,147,934 | \$        | 1,415,197   | \$       | 267,263  | 23%     |
| Service Revenue Requirement | \$ 9,973,033 | \$        | 10,785,163  | \$       | 812,130  | 8%      |

15

16

17

1

ETPL's proposed Service Revenue Requirement for its 2018 Test Year of \$10,785,163 reflects an increase of \$812,130 or 8% higher than its 2012 Board Approved amount. The increase is primarily due to an increase in operating costs of \$800,000 which is detailed in Exhibit 4 of this application. Amortization has decreased by \$187,000 since 2012 and due specifically to the migration to IFRS compliant useful lives. Income taxes have decreased by \$140,000 due to a change in approach for the expense of some capital items for tax purposes which is in keeping with ETPL's actual tax returns in the past few years. The deemed interest expense and return on equity have increased by \$330,000 since 2012 and has been detailed in Exhibit 2, 3 and 5.