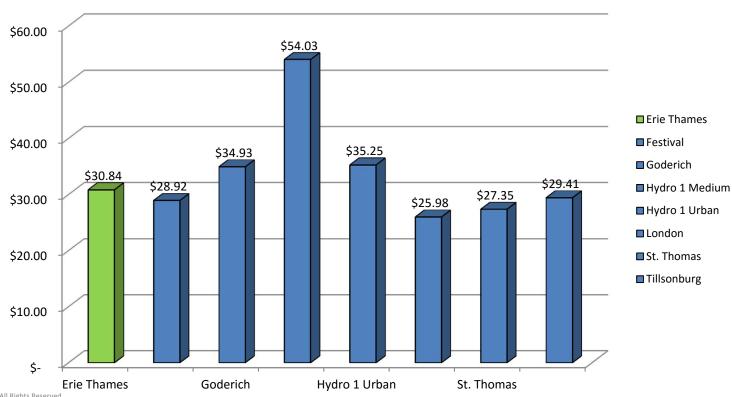

ETPL is pleased to report that the resulting total bill impacts as a result of its application have a negligible impact upon its customer base with the largest monthly impact of 8% or \$4.26 per month for a residential customer using 234 kWh's. ETPL is focused on ensuring value for its customers and has worked hard to mitigate impacts to its customers in this application and continues to strive for improvements and efficiencies in all aspects of its operation.