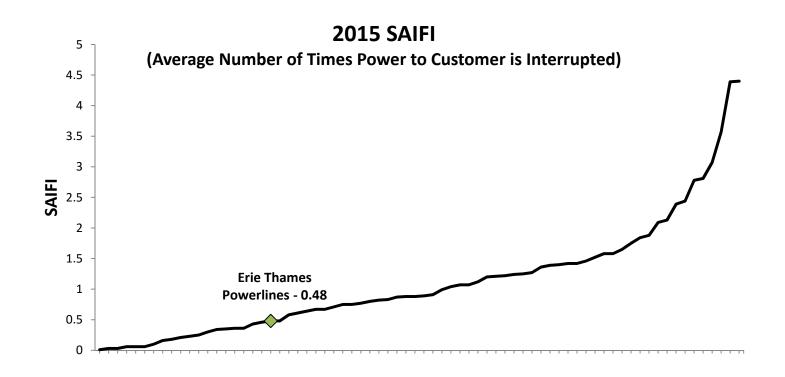

Rights Reserved.



# Poles > 50 Years Ingersoll





# **Transformer Aging Polemount**





# **Transformer Aging Padmount**





# Aging Assets Transformer





# Regulatory Expectations – Lower Rates





# Regulatory Expectations – Lower Rates





# What are our options and plans for 2018 to 2022?



# Options – Aging Assets

- Run to Failure replace assets only when they fail often results in a power outage and safety concerns
- Replace on Prioritized Basis inspect and test assets, then replace those that are at greatest risk of failure
- Replace by Section replace all assets in a specified area to minimize cost and impact to customers
- Asset Management Planning combination of prioritized spend and section based spend, most cost effective way to refurbish distribution system



















# Tree Trimming a big factor in Reducing Outages





# Options – Lower Rates

- Provide Minimal Services limit customer service to only what is required
- Grow the customer base or Collaborate with other utilities

Outsource – competitive bids for tasks like customer service call centre



### ETPL – Plan for 2018

- Capital Replace 136 wood poles, replace 64 transformers, replace 2,011m of cables on priority basis considering risk of failure and impact to customers. Total Cost \$3.2M similar to 2017, less than 2016. Minimize cost and risk of outages is the focus of the plan.
- Operating, Maintaining, Administration minimal change from 2015, 2016 and 2017 less than 2% increases annually.



# Project Example Before





# **Project Example After**





# How this impacts you