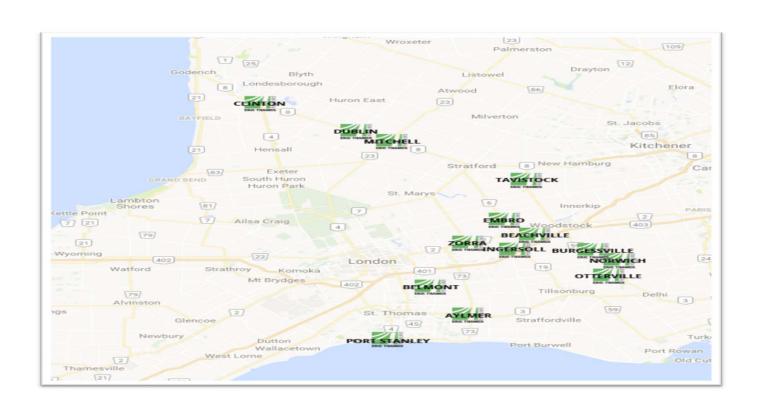

# **DISTRIBUTION SYSTEM OVERVIEW**

| 2 <b>1.</b> | 3.1 | Serv | ice . | Area |
|-------------|-----|------|-------|------|
|-------------|-----|------|-------|------|

- 3 Erie Thames Powerlines Corporation services over 19,000 customers in an area that
- 4 stretches from Port Stanley to Clinton, Ontario. The 14 towns serviced by Erie Thames
- 5 Powerlines are:

1

- 6 Aylmer
- 7 Beachville
- 8 Belmont
- 9 Burgessville
- 10 Clinton
- 11 Dublin
- 12 Embro
- Ingersoll
- Mitchell
- Norwich
- Otterville
- Port Stanley
- 18 Tavistock
- Thamesford

20

- 21 To service this large area effectively, there are service centres located in Aylmer,
- 22 Ingersoll, and Mitchell. The locations serviced by each service centre and the time to
- reach each town are noted in the service area map below.

## **Ingersoll Operations Centre and Headquarters:**

1 2

3

4

5

The largest community served by ETPL is the Town of Ingersoll, which has a population of nearly 13,000. ETPL's head office and operations centre is located at 143 Bell Street in Ingersoll, which is geographically centered in ETPL's service territory. There are 37

**Erie Thames Powerlines** Filed: 27 February, 2018 EB-2017-0038 Exhibit 1 Tab 4 Schedule 1 Page 3 of 3

full-time staff stationed at this location including senior management, call centre and 2 billing, engineering, operations, health and safety, and administration. As outlined in the 3 map above, this operations centre primarily serves customers located in Beachville, 4 Burgessville, Embro, Ingersoll, Norwich, Otterville, Tavistock, and Thamesford. Large customers in this area include General Motors of Canada - CAMI (Ingersoll), Saputo Dairy Products of Canada GP (Tavistock), Maple Leaf Foods Inc. (Thamesford), and 7 Ontario Refrigerated Services (Ingersoll).

## **Aylmer Operations Centre:**

Avlmer, Ontario is the second largest town serviced by ETPL with a population of more than 7,000. The operations centre located at 280 Elm Street in Aylmer, employs 4 fulltime staff and services customers located in Aylmer, Port Stanley, and Belmont. Some of the largest electricity users in this region include IGPC Ethanol Inc. (Aylmer), Elgin Innovation Centre (Aylmer), and the Thames Valley District School Board (Aylmer).

### **Mitchell Operations Centre:**

- 17 ETPL's newest operations centre is located in Mitchell, Ontario, a town of approximately
- 18 4,500 people. This operations centre as 4 full-time operations staff dedicated to servicing
- 19 ETPL customers in Mitchell, Dublin, and Clinton. Large electricity users in this region
- 20 include Cooper-Standard Automotive (Mitchell), Parmalat Canada (Mitchell), and
- 21 Fleming Feed Mill (Clinton).