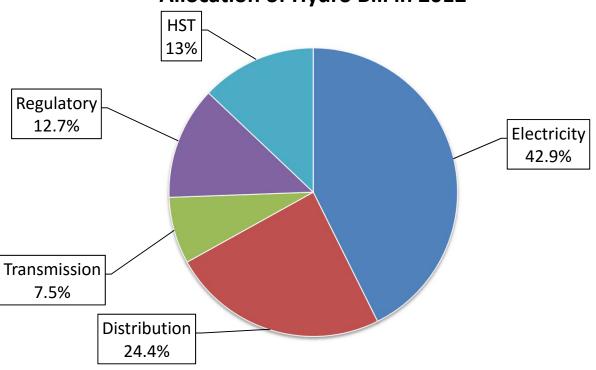

## 1.3.7 Bill Impacts

1

5 6

7

8

9

10

11

12

13 14

15 16

17

- 2 ETPL carefully weighed the impact on customer bills prior to completing this application.
- 3 The proposed impacts are outlined in the chart below as well the detailed Bill Impact
- 4 Model is included as Attachment 1-O in this Exhibit.

## **Bill Impact Summary**

Proposed Billing 2017 Bill Total Bill 2018 Bill **Rate Class** Units Difference Determinant Amount Impact Amount RESIDENTIAL SERVICE CLASSIFICATION - RPP 115.15 \$ kWh \$ 117.50 2.35 2.04% 750 GENERAL SERVICE LESS THAN 50 kW SERVICE CLASSIFICATION - RPP 287.08 \$ kWh 2,000 \$ 286.12 0.96 -0.33% GENERAL SERVICE 50 TO 999 kW SERVICE CLASSIFICATION - Non-RPP (Other) 100 \$ 10,709.27 \$ 10,780.99 kW 71.72 0.67% GENERAL SERVICE 1,000 TO 4,999 kW SERVICE CLASSIFICATION - Non-RPP (Other) \$139,050.29 kW 1,250 \$137,217.83 -\$ 1,832.46 -1.32% LARGE USE SERVICE CLASSIFICATION - Non-RPP (Other) 12,350 \$657,540.35 \$669,072.70 kW 1.75% \$11,532.35 47.91 \$ UNMETERED SCATTERED LOAD SERVICE CLASSIFICATION - Non-RPP (Other) kWh 150 \$ 40.55 7.36 -15.36% SENTINEL LIGHTING SERVICE CLASSIFICATION - Non-RPP (Other) kWh 50 \$ 35.71 \$ 28.33 7.38 -20.67% STREET LIGHTING SERVICE CLASSIFICATION - Non-RPP (Other) kW 1 \$ 133.49 \$ 126.47 7.02 -5.26% 660 \$ 16,472.58 \$ 11,125.08 -\$ 5,347.50 EMBEDDED DISTRIBUTOR SERVICE CLASSIFICATION - Non-RPP (Other) kW 32.46% RESIDENTIAL SERVICE CLASSIFICATION - RPP kWh 53.33 \$ 233 \$ 57.59 7.99% 4.26 RESIDENTIAL SERVICE CLASSIFICATION - Non-RPP (Retailer) kWh233 \$ 62.02 \$ 66.01 3.99 6.43% RESIDENTIAL SERVICE CLASSIFICATION - Non-RPP (Retailer) kWh 800 \$ 155.61 \$ 152.83 -\$ 2.78 -1.79% RESIDENTIAL SERVICE CLASSIFICATION - RPP 145.04 \$ kWh 1 000 | \$ 146.46 1.42 0.98% RESIDENTIAL SERVICE CLASSIFICATION - RPP kWh 500 85.26 \$ 88.53 3.27 3.84% GENERAL SERVICE LESS THAN 50 kW SERVICE CLASSIFICATION - RPP kWh 1,000 \$ 155.79 \$ 155.69 -\$ 0.10 -0.06% GENERAL SERVICE LESS THAN 50 kW SERVICE CLASSIFICATION - RPP kWh 5,000 \$ 680.97 \$ 677.43 -\$ 3.54 -0.52% GENERAL SERVICE 50 TO 999 kW SERVICE CLASSIFICATION - Non-RPP (Other) kW 500 \$ 15,508.74 \$ 14,402.09 -\$ 1,106.65 -7.14% GENERAL SERVICE 1,000 TO 4,999 kW SERVICE CLASSIFICATION - Non-RPP (Other) 2,500 \$158,172.72 \$149,577.49 -\$ 8,595.23 kW -5.43% GENERAL SERVICE 1,000 TO 4,999 kW SERVICE CLASSIFICATION - Non-RPP (Other) kW 3,500 \$173,470.66 \$159,465.22 -\$14,005.44