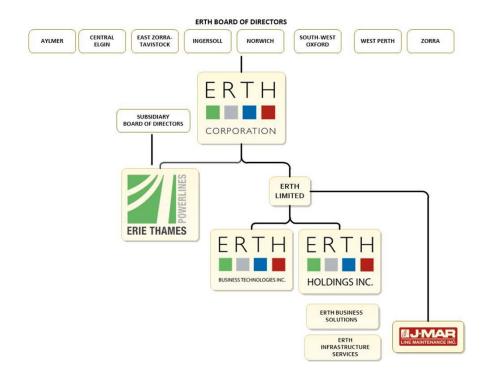

## 1.3.15 Organizational Structure

Erie Thames Powerlines Corporation grew out of the amalgamation of seven public utility commissions in 2000. The amalgamation was in response to the changing regulations in the Ontario electricity distribution market at that time. The smaller utilities knew they would gain significant efficiencies through the amalgamation, however, it was agreed upon that no employee would lose their job. In order to ensure both job guarantees and efficiencies, a non-regulated services division was created. Over the years, this grew into ERTH Corporation ("ERTH") and its subsidiary companies, which includes Erie Thames Powerlines Corporation.

151617

18

19

20

ERTH is owned by eight municipal shareholders, each of which has equal representation on the ERTH Board of Directors and equal voting power. Each member of the ERTH Board of Directors is appointed by his/her own municipality. The ERTH Board of Directors is responsible for overseeing and monitoring the business and affairs of ERTH Corporation.

Erie Thames Powerlines Corporation maintains its own Board of Directors separate from the ERTH Board. The ETPL Board is specifically responsible for overseeing the business and affairs of Erie Thames Powerlines Corporation. Of the four (4) directors on the ETPL Board, one (1) is represented by ERTH's Chief Financial Officer, while the other three (3) are independent. This more than meets the OEB's policy to ensure that a minimum of one third of directors are independent. Each year, the Board of Directors establishes a schedule of meetings for the upcoming fiscal year. Generally, 4 meetings are held each fiscal year. The Meeting schedule for 2017 is as follows:

- September 7, 2017
- 4 November 16, 2017

Pictured below is the organization chart for ERTH Corporation and how the respective
 businesses align.

**ERTH Corporation:** 

ERTH Corporation is owned by eight municipal shareholders each with equal voting power and board representation. ERTH Corporation is headquartered at 180 Whiting Street in Ingersoll, Ontario.

**Erie Thames Powerlines Corporation:** 

Erie Thames Powerlines Filed:27 February, 2018 EB-2017-0038 Exhibit 1 Tab 3 Page 9 of 11

- Erie Thames Powerlines Corporation (ETPL) is a licensed distribution company (LDC) 1 2 wholly-owned by ERTH Corporation. As previously mentioned, ETPL was formed out of the amalgamation of seven public utilities commissions in 2000. In 2011, ETPL merged 3 4 with West Perth Power and Clinton Power, which extended ETPL's service territory. 5 ETPL owns, operates, and manages all distribution assets and is responsible for the 6 safe, reliable transmission of power throughout its service territory. ETPL's main office is 7 located at 143 Bell Street in Ingersoll, Ontario. To better serve the large territory, ETPL also has operations centres in Aylmer and Mitchell, Ontario. The Mission, Vision, and 8 9 Values Statement for ETPL are as follows:
  - <u>Mission:</u> A community partner committed to delivering safe and reliable electricity while providing innovative and high-quality services and solutions to our customers.
  - <u>Vision:</u> Working co-operatively as a trusted, quality services and solutions provider;
     creating value for all stakeholders.

### **ERTH Limited:**

10

11

12

13

14

15

16

27

- ERTH Limited is the holding company for two subsidiary companies:
  - ERTH Business Technologies Inc. (EBT): EBT is a software and technology service
    provider located at 154 University Avenue in Toronto, Ontario. EBT was formerly known
    as SPi, and developed the hub and spoke infrastructure following the deregulation of
    the Ontario electricity market.
- ERTH (Holdings) Inc. (EHI): EHI is headquartered at 180 Whiting Street in Ingersoll with other offices at 295 Wolfe Street in London, Ontario and 277 King Street in Thorndale,

Erie Thames Powerlines Filed:27 February, 2018 EB-2017-0038 Exhibit 1 Tab 3 Page 10 of 11

Ontario. There are two primary divisions of EHI: ERTH Infrastructure Services (EIS) and ERTH Business Solutions (EBS). EIS (including J-MAR) provides a variety of construction services including street lighting and traffic signals, utility construction, accredited meter verification, meter service provider, and substation and high voltage services. EBS provides back office services including utility billing, bill print and stuff, customer information systems, software development, and more.