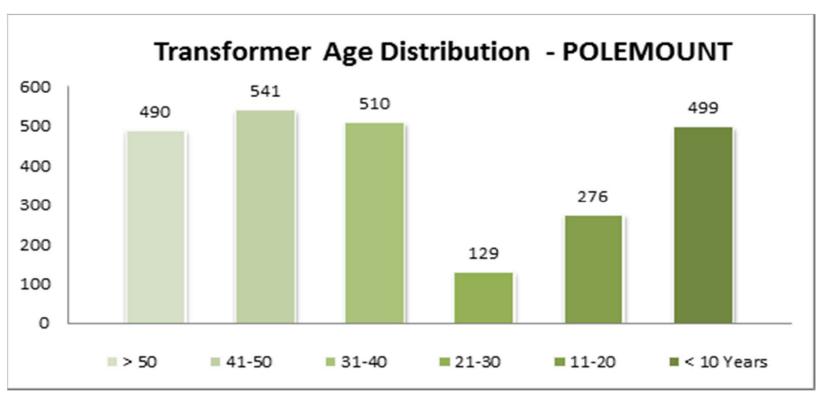

3%   |  |
| HST          | \$ 12.84  | \$ 19.44  | \$ 6.60  | 51%    |  |
|              | \$ 111.59 | \$ 169.00 | \$ 57.41 | 51%    |  |



## What are our challenges?



## **ETPL Challenges**

- Aging Assets 8000 wood poles, average age 31 years life expectancy only 50 years. Over 1700 wood poles 50 years and older.
- Customer Expectations lower rates, more services, fewer outages.
- Regulator Expectations lower rates, better value, more customer engagement, more information to customers.



## **Aging Assets**





## Wood Pole Aging

#### Pole Age Distribution - WOOD





## Aging Wood Poles





## Poles > 50 Years Mitchell





# Poles > 50 Years Aylmer



Copyright © ERTH Corporation 2015. All Rights Reserved.



# Poles > 50 Years Ingersoll





# **Transformer Aging Polemount**





# **Transformer Aging Padmount**





# Aging Assets Transformer





# Regulatory Expectations – Lower Rates





# Regulatory Expectations – Lower Rates





# What are our options and plans for 2018 to 2022?



# Options – Aging Assets

- Run to Failure replace assets only when they fail often results in a power outage and safety concerns
- Replace on Prioritized Basis inspect and test assets, then replace those that are at greatest risk of failure
- Replace by Section replace all assets in a specified area to minimize cost and impact to customers
- Asset Management Planning combination of prioritized spend and section based spend, most cost effective way to refurbish distribution system



















# Tree Trimming a big factor in Reducing Outages





# Options – Lower Rates