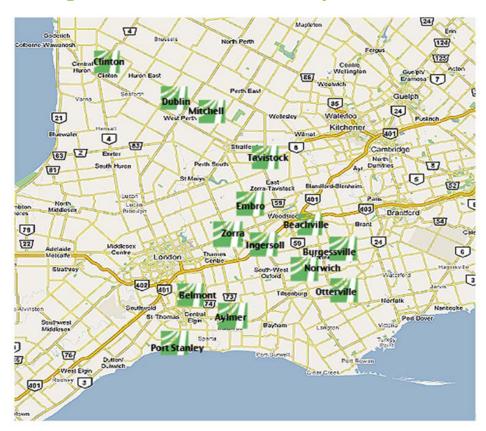

# **DISTRIBUTION SYSTEM OVERVIEW**

| 2 <b>1.</b> | 3.1 | Serv | ice . | Area |
|-------------|-----|------|-------|------|
|-------------|-----|------|-------|------|

- 3 Erie Thames Powerlines Corporation services over 19,000 customers in an area that
- 4 stretches from Port Stanley to Clinton, Ontario. The 14 towns serviced by Erie Thames
- 5 Powerlines are:

1

- 6 Aylmer
- 7 Beachville
- 8 Belmont
- 9 Burgessville
- 10 Clinton
- 11 Dublin
- 12 Embro
- Ingersoll
- Mitchell
- Norwich
- Otterville
- Port Stanley
- 18 Tavistock
- Thamesford

20

- 21 To service this large area effectively, there are service centres located in Aylmer,
- 22 Ingersoll, and Mitchell. The locations serviced by each service centre and the time to
- reach each town are noted in the service area map below.

## **Ingersoll Operations Centre and Headquarters:**

1 2

3

4

5

The largest community served by ETPL is the Town of Ingersoll, which has a population of nearly 13,000. ETPL's head office and operations centre is located at 143 Bell Street in Ingersoll, which is geographically centered in ETPL's service territory. There are 37

**Erie Thames Powerlines** Filed: 27 February, 2018 EB-2017-0038 Exhibit 1 Tab 4 Schedule 1 Page 3 of 3

full-time staff stationed at this location including senior management, call centre and 2 billing, engineering, operations, health and safety, and administration. As outlined in the 3 map above, this operations centre primarily serves customers located in Beachville, 4 Burgessville, Embro, Ingersoll, Norwich, Otterville, Tavistock, and Thamesford. Large customers in this area include General Motors of Canada - CAMI (Ingersoll), Saputo Dairy Products of Canada GP (Tavistock), Maple Leaf Foods Inc. (Thamesford), and 7 Ontario Refrigerated Services (Ingersoll).

## **Aylmer Operations Centre:**

Avlmer, Ontario is the second largest town serviced by ETPL with a population of more than 7,000. The operations centre located at 280 Elm Street in Aylmer, employs 4 fulltime staff and services customers located in Aylmer, Port Stanley, and Belmont. Some of the largest electricity users in this region include IGPC Ethanol Inc. (Aylmer), Elgin Innovation Centre (Aylmer), and the Thames Valley District School Board (Aylmer).

### **Mitchell Operations Centre:**

- 17 ETPL's newest operations centre is located in Mitchell, Ontario, a town of approximately
- 18 4,500 people. This operations centre as 4 full-time operations staff dedicated to servicing
- 19 ETPL customers in Mitchell, Dublin, and Clinton. Large electricity users in this region
- 20 include Cooper-Standard Automotive (Mitchell), Parmalat Canada (Mitchell), and
- 21 Fleming Feed Mill (Clinton).