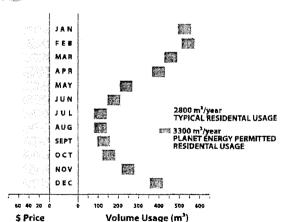

low rates during off-peak times
- Ideal for businesses and busy homes

## reliaBILL (Natural Gas)



- · One monthly fixed total dollar amount (\$/month) for supply
- Complete predictability of your supply costs just like equal billing but for 60 months without adjustment!
- · Only available for Residential customers.

#### Market Tracker - Variable Rate Product

- Variable rate which fluctuates based on market rates
- · Freedom to lock in at any time during your term
- · Take advantage of currently low market rates
- Do NOT pay time-of-use rates (electricity)



Ask us how you can **GO GREEN** on all of our Ontario products!

#### **NATURAL GAS SUPPLY PRICES**

Historical Natural Gas Prices



#### Planet Energy's reliaBILL Intro Price \$50.99 /month for the first year from flow date





#### **ELECTRICITY PRICES**

**Utilities Weighted Average Price** Including Global Adjustment



## **Peak Protection**





\*Estimated rate from November 1 to April 30, 2014, excluding Global Adjustment



**CON-PEAK HOUR RATE** 

Note: Global Adjustment, rate based on 3 months forward looking estimate, as issued by OEB, minus error ratio adjustment, and is subject to change on a monthly basis. Average utility price based on estimated residential usage pattern of 50% off-peak, 25% mid-peak and 25% on-peak consumption

## POWER. SMARTER.



Ontario Electricity Time-of-use Price Periods

Help your budget and the environment-run your dryer during off-peak periods.

NEXT WEEK

Prices effective May 1, 2015

**MIDNIGHT** 

7

**NOON 11** 

Summer (May 1 - October 31) weekdays

**MIDNIGHT**