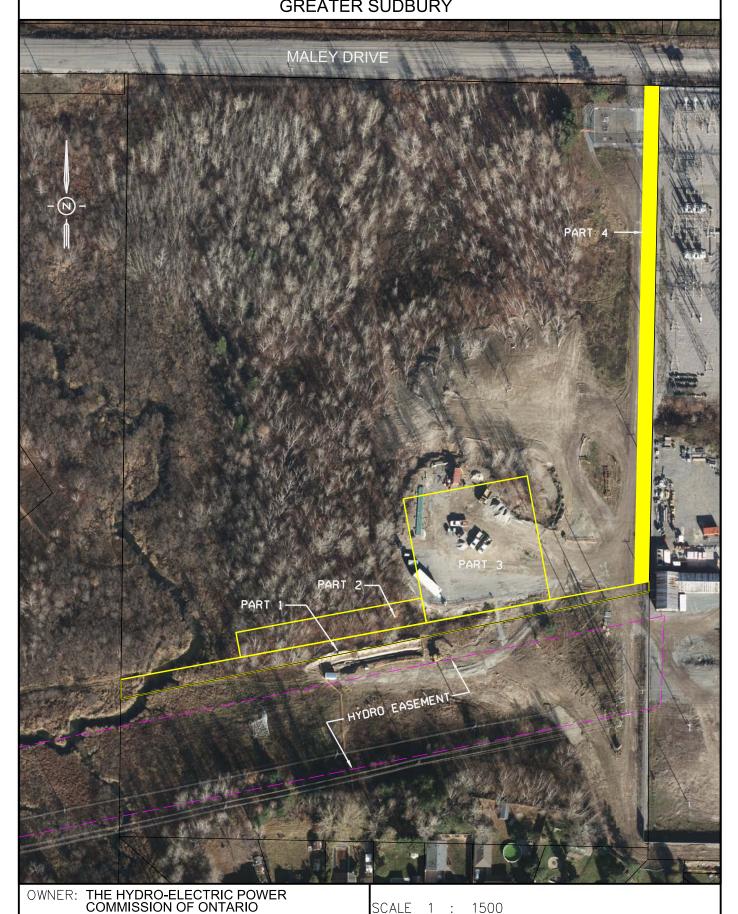

# **Description and Rationale for Change**

Union is proposing changes to the dimensions and locations of temporary land use areas adjacent to Hydro One's Martendale Transmission Station. Hydro One requested Union move a temporary land use area west as it is proposing some construction activities within the Martendale Transmission Station. This change is minor in nature and is to accommodate a request from the directly affected landowner Hydro One.

### **Attachments**

Schedule 1 shows the original location of the temporary lands adjacent to the Martendale Transmission Station.

Schedule 2 shows the proposed location of the temporary land rights adjacent to the Martendale Transmission Station.

# **UNION GAS LIMITED**

Property Sketch
Showing Approximate Location of
Existing Pipeline Easements and Any Existing Easements Within
Municipality of Greater Sudbury, Land Registry Status: ACTIVE
Description: PCL 35391 SEC SES; PT LT 10 CON 6 NEELON PT 1 SR3064;
S/T LT86480, LT86481; S/T EAS OVER PT 2 ON 53R6151 AS IN LT402515;
GREATER SUDBURY

|            |            | 101 01017   |                           |                            | 20 0 | 20                    | 40 60    | 80           | 100 metres |
|------------|------------|-------------|---------------------------|----------------------------|------|-----------------------|----------|--------------|------------|
| DART       | APPROX. SI | ZE (metres) | APPROX. AREA              |                            | DART | APPROX. SIZE (metres) |          | APPROX. AREA |            |
| PART       | (width)    | (length)    | (hectares)                | (acres)                    | PART | (width)               | (length) | (hectares)   | (acres)    |
| 1 (TEMP)   | 6.0        | 213.6       | (TLU) 0.092<br>(TS) 0.031 | 0.227 (75%)<br>0.076 (25%) |      |                       |          |              |            |
| 2 (TEMP)   | 10.0       | 75.0        | (TLU) 0.056<br>(TS) 0.019 | 0.139 (75%)<br>0.046 (25%) |      |                       |          |              |            |
| 3 (TEMP)   | 50.0       | 50.0        | (TLU) 0.188<br>(TS) 0.062 | 0.464 (75%)<br>0.157 (25%) |      |                       |          |              |            |
| 4 (ACCESS) | 6.0        | 197.5       | (TLU) 0.089<br>(TS) 0.030 | 0.220 (75%)<br>0.073 (25%) |      |                       |          |              |            |
|            |            |             |                           |                            |      |                       |          |              |            |

PIN: 735650389 SCALE: 1:1500 DATE: MAR 23, 2018 \*ALL DISTANCES ARE APPROXIMATE.