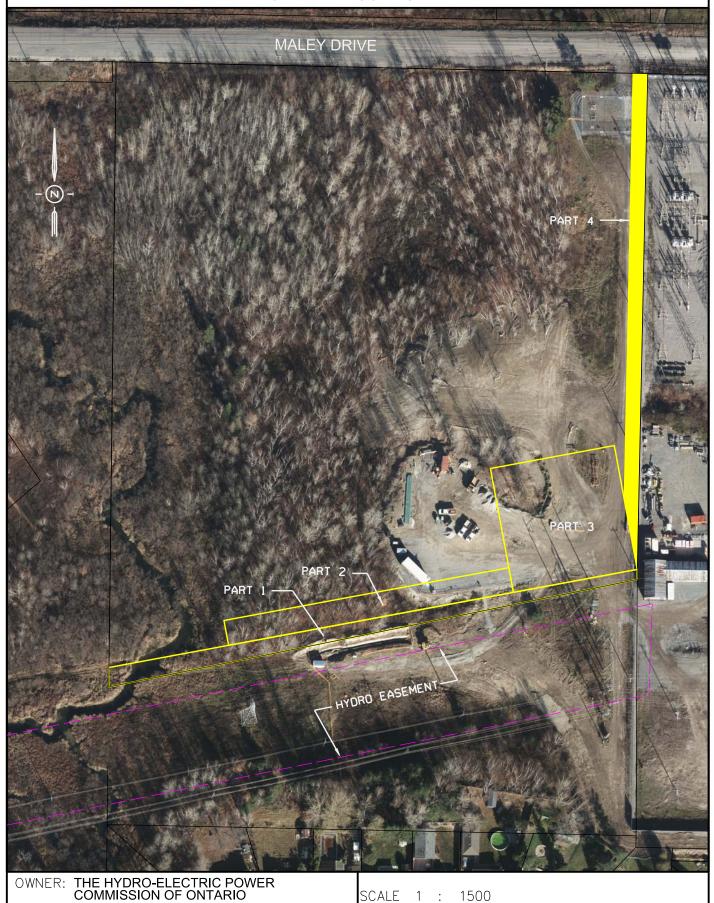

# **Description and Rationale for Change**

Union is proposing changes to the dimensions and locations of temporary land use areas adjacent to Hydro One's Martendale Transmission Station. Hydro One requested Union move a temporary land use area west as it is proposing some construction activities within the Martendale Transmission Station. This change is minor in nature and is to accommodate a request from the directly affected landowner Hydro One.

### **Attachments**

Schedule 1 shows the original location of the temporary lands adjacent to the Martendale Transmission Station.

Schedule 2 shows the proposed location of the temporary land rights adjacent to the Martendale Transmission Station.

# **UNION GAS LIMITED**

Property Sketch
Showing Approximate Location of
Existing Pipeline Easements and Any Existing Easements Within
Municipality of Greater Sudbury, Land Registry Status: ACTIVE
Description: PCL 35391 SEC SES; PT LT 10 CON 6 NEELON PT 1 SR3064;
S/T LT86480, LT86481; S/T EAS OVER PT 2 ON 53R6151 AS IN LT402515;
GREATER SUDBURY

|            |                       | N OF ONTA |                           |                            | SCALE 1 | : 1500<br>20          | 40 60    | 80           | 100 metres |
|------------|-----------------------|-----------|---------------------------|----------------------------|---------|-----------------------|----------|--------------|------------|
| PART       | APPROX. SIZE (metres) |           | APPROX. AREA              |                            | PART    | APPROX. SIZE (metres) |          | APPROX. AREA |            |
|            | (width)               | (length)  | (hectares)                | (acres)                    | PARI    | (width)               | (length) | (hectares)   | (acres)    |
| 1 (TEMP)   | 6.0                   | 213.6     | (TLU) 0.092<br>(TS) 0.031 | 0.227 (75%)<br>0.076 (25%) |         |                       |          |              |            |
| 2 (TEMP)   | 10.0                  | 115.0     | (TLU) 0.086<br>(TS) 0.029 | 0.213 (75%)<br>0.071 (25%) |         |                       |          |              |            |
| 3 (TEMP)   | 50.0                  | 50.0      | (TLU) 0.188<br>(TS) 0.062 | 0.464 (75%)<br>0.157 (25%) |         |                       |          |              |            |
| 4 (ACCESS) | 6.0                   | 182.4     | (TLU) 0.082<br>(TS) 0.027 | 0.203 (75%)<br>0.067 (25%) |         |                       |          |              |            |
|            |                       |           |                           |                            |         |                       |          |              |            |

PIN: 735650389 SCALE: 1:1500 DATE: MAR 8, 2017 \*ALL DISTANCES ARE APPROXIMATE.