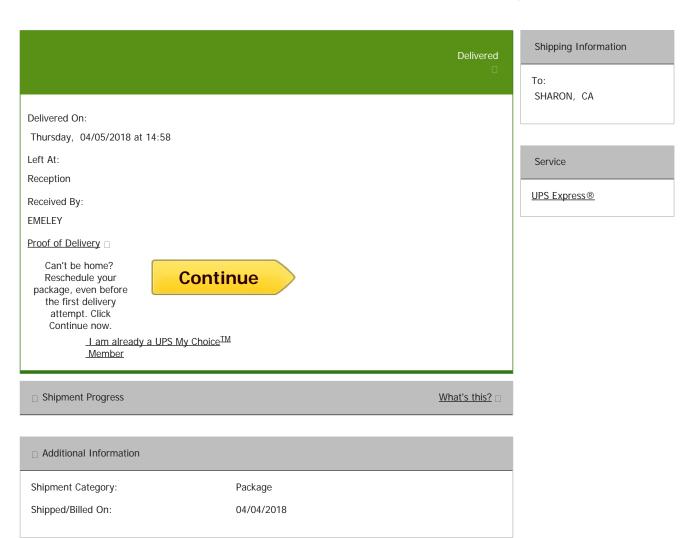

### Tracking

Log in to save this information to your recently tracked shipments.

New to UPS? Sign up

Other Tracking Options □

1Z4R7V941464908464

□ Print □ Help A A

Updated: 05/08/2018 12:28 Eastern

Time