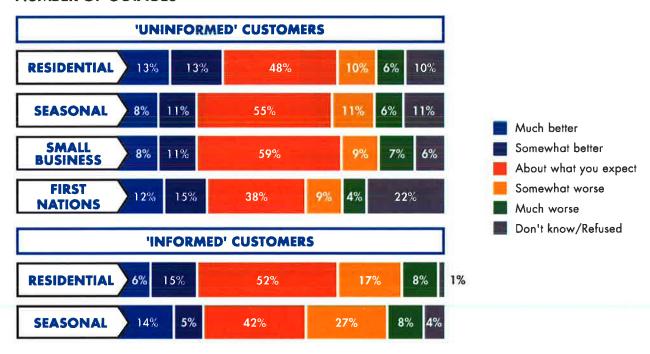

The largest share of 'uninformed' customers indicate that the current number and average length of outages they experience is about what they expect. 'Informed' customers are directionally more likely to indicate it is worse than they expect.

# TELEPHONE SURVEY + ONLINE WORKBOOK REPRESENTATIVE SAMPLE RELIABILITY EXPECTATIONS

### **NUMBER OF OUTAGES**

Q8. In general, when you think about how many power outages you experienced over the last 12 months how did it compare to your expectations [READ LIST]? Base: One or more sustained power outages in the past 12 months; Residential (n=314), Seasonal (n=66) Small Business (n=144), First Nation (n=217). Informed: Residential (n=977), Seasonal (n=52)