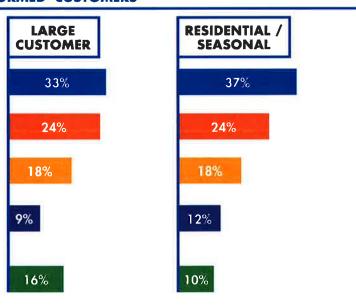

All customer segments prioritize keeping costs as low as possible over improvements in other areas. Reducing the number of power outages is consistently the second priority among customers.

### **ALL CUSTOMER SEGMENTS CUSTOMER PRIORITIES**