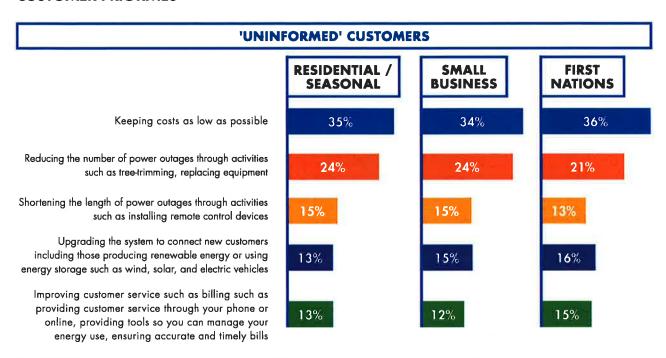

All customer segments prioritize keeping costs as low as possible over improvements in other areas. Reducing the number of power outages is consistently the second priority among customers.

### **ALL CUSTOMER SEGMENTS CUSTOMER PRIORITIES**

# 'INFORMED' CUSTOMERS

Keeping costs as low as possible

Reducing the number of power outages through activities such as tree-trimming, replacing equipment

Shortening the length of power outages through activities such as installing remote control devices

Upgrading the system to connect new customers including those producing renewable energy or using energy storage such as wind, solar, and electric vehicles

Improving customer service such as billing such as providing customer service through your phone or online, providing tools so you can manage your energy use, ensuring accurate and timely bills

Q5. Hydro One would like to better understand what is important to you as a [insert] customer. [Below is /I am going to read] Hydro One's major expenditures in pairs and for each pair please tell me which one is more important to you. Paired choice preferences relative to other options. Base: Uninformed - Residential/ Seasonal (n=499). One respondent opted not to answer, Small Business (n=199). One respondent opted not to answer Q5., First Nations (n=300). Informed - Large Customers (n=87). Base: Residential/Seasonal (n=1604). When posed with a roughly 1% rate increase on the total monthly bill, per year for five years, acceptance varies from 53% to 57% among 'uninformed' customers who had an opinion (i.e., excluding don't know/refused) and from 60% to 68% among 'informed' customers.