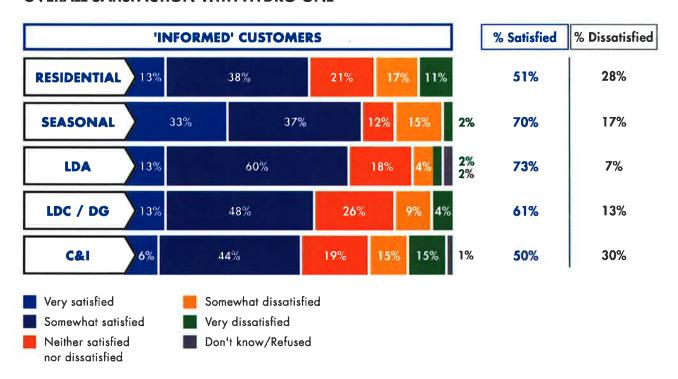

Satisfaction with Hydro One does not vary significantly between 'uninformed' customer segments. There is more variation between the 'informed' customer segments including between Large Customer segments. 'Informed' Residential customers report lower satisfaction than 'uninformed' customers.

# ALL CUSTOMER SEGMENTS OVERALL SATISFACTION WITH HYDRO ONE

As you may know, Hydro One builds and maintains power lines, towers and poles, safely delivers electricity, reads meters, calculates your charges, answers your calls, responds during outages, and clears trees and brush from power lines. Hydro One does not generate electricity or set electricity prices. Q1. How satisfied are you with Hydro One overall? Note: During the first week of fielding the response scale was changed from 1 to 5 to a word scale to be consistent with the Annual Customer Satisfaction survey. Base: All Respondents Post Q change; Online Workbook: Representative Sample: Residential (n=1384), Seasonal (n=98) / Large Customers: LDA (n=45), LDC/DG (n=23), C&I (n=133)