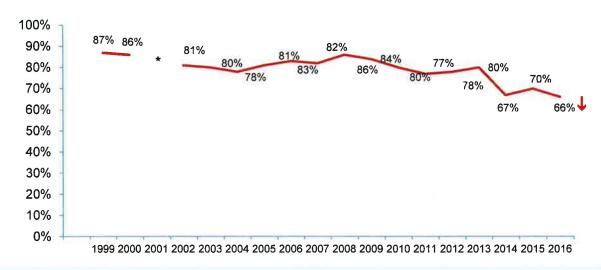

# Overall Satisfaction – Survey Results

### **Overall Satisfaction**

### **Key Insights**

- Overall Satisfaction is significantly lower in 2016 compared to 2015.
- Rates/Price continues to be the issue mentioned most often by those not satisfied overall with Hydro One. The incidence of mentions has increased significantly to 76% from the 61% found in 2015 – following a steep increase from 2014 to 2015.