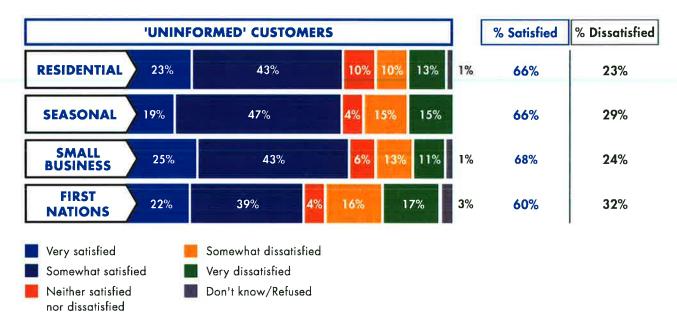

Satisfaction with Hydro One does not vary significantly between 'uninformed' customer segments. There is more variation between the 'informed' customer segments including between Large Customer segments. 'Informed' Residential customers report lower satisfaction than 'uninformed' customers.

#### OVERALL SATISFACTION WITH HYDRO ONE

As you may know, Hydro One builds and maintains power lines, towers and poles, safely delivers electricity, reads meters, calculates your charges, answers your calls, responds during outages, and clears trees and brush from power lines. Hydro One does not generate electricity or set electricity prices. Q1. How satisfied are you with Hydro One overall? Note: During the first week of fielding the response scale was changed from 1 to 5 to a word scale to be consistent with the Annual Customer Satisfaction survey. Base: All Respondents Post Q change; Telephone Survey: Residential (n=243), Seasonal (n=68), Small Business (n=159), First Nations (n=204)