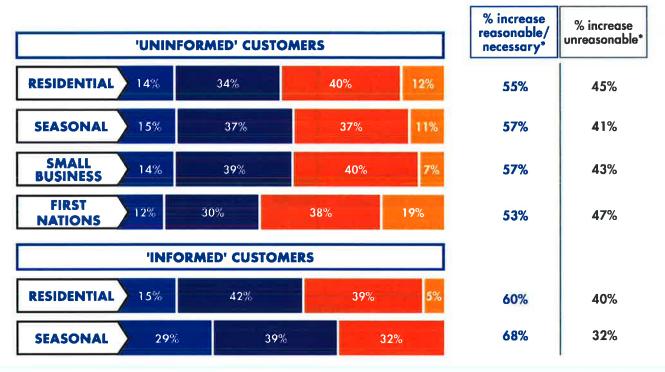

Q5. Hydro One would like to better understand what is important to you as a [insert] customer. [Below is /I am going to read] Hydro One's major expenditures in pairs and for each pair please tell me which one is more important to you. Paired choice preferences relative to other options. Base: Uninformed - Residential/ Seasonal (n=499). One respondent opted not to answer, Small Business (n=199). One respondent opted not to answer Q5., First Nations (n=300). Informed - Large Customers (n=87). Base: Residential/Seasonal (n=1604). When posed with a roughly 1% rate increase on the total monthly bill, per year for five years, acceptance varies from 53% to 57% among 'uninformed' customers who had an opinion (i.e., excluding don't know/refused) and from 60% to 68% among 'informed' customers.

# TELEPHONE SURVEY + ONLINE WORKBOOK REPRESENTATIVE SAMPLE ACCEPTABILITY OF RATE INCREASE TO MAINTAIN LEVELS

<sup>\*</sup> re-based to exclude don't know/refused

Q17. Hydro One has determined that in order to at least maintain the level of reliability and customer service it currently provides, a typical [residential or seasonal / small business] customer's total monthly bill will need to increase by [IF residential or seasonal 1.1% or the equivalent of \$2.00 / IF small business 1% of the equivalent of \$5.20]. The increase will be applied each year for the next 5 years. By the fifth year, a typical monthly bill will be roughly [IF residential or seasonal \$10.00 / IF small business \$26.00] higher than it is now. Please note that this increase reflects the cost to maintain the current level of reliability and service to customers. The monthly bill could still increase for other reasons which are outside the control of Hydro One. Would you be willing to accept this increase to maintain the current level reliability and customer service across the electricity system? Note that for the Telephone Survey, this question was posed as Which of the following is closest to your point of view? Base: Uniformed -Residential (n=400), Seasonal (n=100), Small Business (n=200), First Nations (n=300). Informed - Residential (n=1502), Seasonal (n=102)

The increase is reasonable and I would support it

I don't like it, but I think the increase is necessary

The increase is unreasonable and I would oppose it

Don't know/Refused

Filed: 2018-02-12 EB-2017-0049 Exhibit I-17-CCC-19 Attachment 1 Page 1 of 3