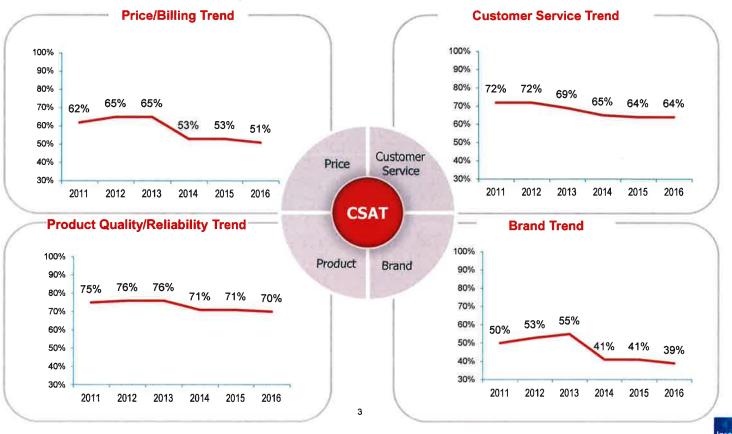

# Survey Findings: Drivers of Satisfaction

Despite significant changes in individual metrics in Brand and Price/Billing, the aggregate scores for all groups have remained stable compared to 2015.

Filed: 2018-02-12 EB-2017-0049 Exhibit I Tab 18 Schedule SEC-29 Page 3 of 4