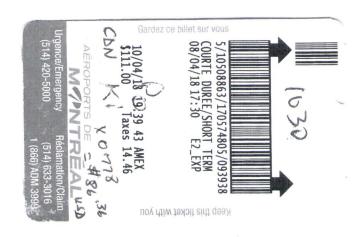

#### ITINERARY #1

TRAIN 645 | info

From: KINGSTON Sun. Apr 8, 2018

Departure: 16:35

To: TORONTO UNION STATION Sun. Apr 8, 2018 Arrival: 19:05

Class: Economy Plus

You can be notified of the VIA train status, service disruption or delay regarding a specific train by email or SMS (text message). Sign up now for the Train-Alert Service.

Remarks: Operated by: VIA Rail Canada.