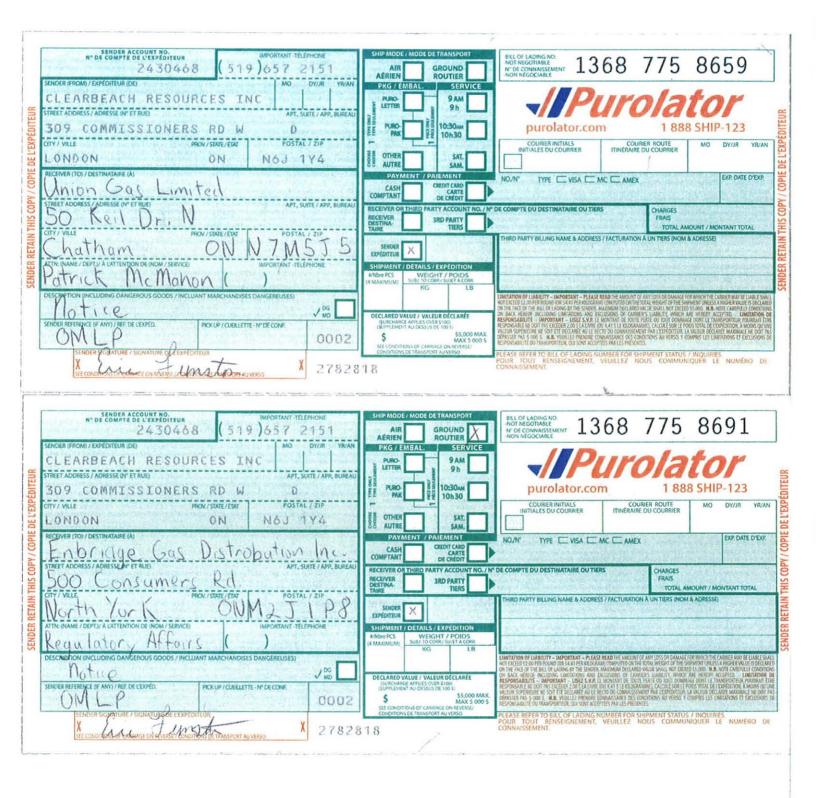

- 7. I served Maricann Group Inc. with the Notice of Hearing for OMLP's application for an order or orders approving or fixing just and reasonable rates and other charges for the distribution of gas and the evidence by Purolator ground service on September 4th, 2018.
- 8. Attached hereto are copies of the Purolator bill of ladings addressed to each of the parties, as well as tracking details confirming the packages as delivered.

Shipment Status

| Sinich           | ient Greated       | Picked Up                                                       | hi Transi                                                                                       | Delivered                         |
|------------------|--------------------|-----------------------------------------------------------------|-------------------------------------------------------------------------------------------------|-----------------------------------|
| Package Status   |                    |                                                                 | · · · · · · · · · · · · · · · · · · ·                                                           | Shipment Summary                  |
| Package Tracking | g Number: 1368775  | 58410                                                           |                                                                                                 | Tracking # Deliver By Status      |
| S Della          | ام م م             |                                                                 |                                                                                                 | 13687758410 Sep 4, 2018 Delivered |
| Delive           |                    |                                                                 |                                                                                                 | Packages 1 to 1 of 1              |
| rueso            | day, Septemb       | E. Nimima and S. La submitted and states and states and states. |                                                                                                 |                                   |
|                  |                    | r shipment? (\$MODEL/purolator/hor                              | <u>ne.page?</u> )                                                                               |                                   |
| Receive          | d By: Denise       | 1 Barris                                                        |                                                                                                 |                                   |
|                  |                    |                                                                 |                                                                                                 |                                   |
|                  | $\sim 10^{-1}$     |                                                                 |                                                                                                 |                                   |
|                  | $\mathbf{X}$       |                                                                 |                                                                                                 |                                   |
|                  | $\Delta \Lambda /$ |                                                                 |                                                                                                 |                                   |
| 4-               |                    | • -                                                             |                                                                                                 |                                   |
|                  |                    |                                                                 |                                                                                                 |                                   |
|                  |                    |                                                                 |                                                                                                 |                                   |
| History          |                    |                                                                 |                                                                                                 |                                   |
| Date             | Local Time         | City                                                            | Description                                                                                     |                                   |
| Sep 4, 2018      | 2:35 p.m.          | London, ON                                                      | Shipment delivered to DENISE at;<br>RECEPTION of EPCOR NATURAL GAS<br>LTD, 39 BEECH ST E N5H3J6 |                                   |
| Sep 4, 2018      | 8:29 a.m.          | London, ON                                                      | On vehicle for delivery                                                                         |                                   |
| Aug 31, 2018     | 8:32 p.m.          | Toronto Sort Ctr/ctr Tri, ON                                    | Arrived at sort facility                                                                        |                                   |
| Aug 31, 2018     | 4:57 p.m.          | London, ON                                                      | Picked up by Purolator from STAPLES at<br>3080 WONDERLAND RD S LONDON<br>N6L1A6 ON              |                                   |

Status

Delivered

| Package Trackin                      | ;<br>g Number: 136877!                |                                                  | Shipment Summary<br>Tracking # Deliver By Statu                                                          |                               |  |
|--------------------------------------|---------------------------------------|--------------------------------------------------|----------------------------------------------------------------------------------------------------------|-------------------------------|--|
| Deliv                                | ared                                  |                                                  |                                                                                                          | 13687758691 Sep 4, 2018 Deliv |  |
| Tuesday, September 4, 2018 9:43 a.m. |                                       |                                                  |                                                                                                          | Packages 1 to 1 of 1          |  |
|                                      | ilable to receive you<br>d By: Kuriti | r shipment? (\$MODEL/purolator/f                 | <u>nome.page?</u> )                                                                                      |                               |  |
|                                      |                                       |                                                  |                                                                                                          | :<br>:<br>:                   |  |
| History                              | Local Time                            | City                                             | Description                                                                                              |                               |  |
| History<br>Date                      | Local time                            |                                                  |                                                                                                          |                               |  |
| -                                    | 9:43 a.m.                             | Toronto (east/est), ON                           | Shipment delivered to KURITI at:<br>RECEPTION of ENBRIDGE GAS<br>DISTRIBUTION 500 CONSUMERS RD<br>M2J1P8 |                               |  |
| Date                                 |                                       | Toronto (east/est), ON<br>Toronto (east/est), ON | RECEPTION of ENBRIDGE GAS<br>DISTRIBUTION 500 CONSUMERS RD                                               |                               |  |

SENDER ACCOUNT NO. Nº DE COMPTE DE L'EXPÉDITEUR MPORTANT TELEPHONE BILL OF LADING NO. WITCH MEDIAN AND A SEMIENT 1368 775 8410 2430468 (519)657 2151 AIR MO DY/JR SENDER (FROM) / EXPEDITEUR (DE) PKG / EMBAL SERVICE Purola CLEARBEACH RESOURCES INC 9 AM PURO-9. STREET ADDRESS / ADRESSE (Nº ET RUE) APT, SUITE / AP COPIE DE L'EXPEDITEUR 1 888 SHIP-123 10:30 309 COMMISSIONERS RD W D purolator.com 10530 POSTAL 7 ZIP CITY / VILLE PROV./STATE/ETAT COURIER INITIALS COURIER ROUTE MO DY/JR YR/AN OTHER LONDON ON N6J 1Y4 4 AUTRE SAM. PAYMENT / PAIEMENT NO/N" TYPE VISA C MC AMEX EXP. DATE D'EXP. COR Natura P CREDIT CARD CARTE DE CREDIT CASH Gal THIS COPY / APT, SUNTE / APP, BL RECEIVER OR T IN DE COMPTE DU DESTINATAIRE OU DERS PARTY ACCOUNT CHARGES FRAIS Beech RECEIVER DESTINA-TAIRE 3RD PARTY TIERS TOTAL AMOUNT / MONTANT TOTAL PROV / STATE / ETAT POSTAL / ZIP RD PARTY BILLING NAME & ADDRESS / FACTURATION & UNITIERS (NOM & ADRESSE RETAIN ON N5H3J SENDER Х mer 6 EXPEDITEUR SHIPMENT / DETAILS / EXPEDITION DER MNbre PCS WEIGHT / POIDS Srion Lippole . TION INCLUDING DANGEROUS GOODS J INCLUANT MARCHANDISES DANGEREUSES Notice 1 MO DECLARED VALUE / VALEUR DECLAREE SENDER REFERENCE (IF ANY) / REF. DE L'EXPED. PICKUP / CUELLETTE - Nº DE CONF ISUACHARGE APPLIES OVER \$1001 (SUPPLEMENT AU DESSUS DE 100 \$) INVESTIGATION CONTRACTORES 2015 AL UNE CONTRACTORES AL UNE CONTRACTORES DELL'ADDISTICATIONES DE L'EXPERIMENTA IN SUPPORTINE NE UNIT TE OCLUBER LI ENCO DO CONSTRUMENTA EN ANTI D'EXPERIMENTA AL NOBILI DE CONSTRUMENTA SUPERIMENTA DI UNIT DE COLLER LI ENCONCONTRACTORE DE CONSTRUMENTA AL VIENTA Y CONFERIMENTA AL NOBILI DE CONST CONSTRUMENTA DI UNITATI AL CONTRACTORES DEL SOBRETISTICA DI UNITATI DI UNITATI DI UNITATI DI UNITATI DI UNITATI CONSTRUMENTA DI UNITATI AL CONTRACTORES DE SOBRETISTICA DI UNITATI DI UNITATI DI UNITATI DI UNITATI DI UNITATI GML \$5,000 MAX MAX 5 000 S REVERSE RSO S 0002 EASE REFER TO BILL OF LADING NUMBER FOR SHIPMENT STATUS / INQUIRIES. JUR TOUT RENSEIGNEMENT, VEUILLEZ NOUS COMMUNIQUER LE NUMÉRO DE INNAISSEMENT -2782818 E CONSACTOR CARE ON A LAR AND TO DE TRANSPORT AU VE SENDER ACCOUNT NO. N° DE COMPTE DE L'EXPÉDITEUR SHIP MODE / MODE DE TRANSPORT NOT NECOTINALE 1368 775 8378 ORTANT TELEPHON 2430468 (519)657 2151 GROUND ROUTIER DV/II SENDER (FROM) / EXPÉDITEUR (DE) MO PKG / EMBAL SERVICE CLEARBEACH RESOURCES INC 9 AM PURO 9h STREET ADDRESS / ADRESSE (Nº ET RUE) APT. SUITE / AP TEUR COPIE DE L'EXPEDITEUR 1 888 SHIP-123 D PURO 10:30A purolator.com 309 COMMISSIONERS RD W ¥ K EXPED 10h30 POSTAL 7 ZIP CITY / VILLE PROV./STATE/ETAT COURIER ROUTE COURIER INITIALS MO DY/JR YRIAN OTHER LONDON ON N6J 174 SAT. H AUTRE SAM RECEIVER (TO) / DESTINAT EXP. DATE D'EXP. PAYMENT / PAIEMENT NO/N" TYPE VISA C MC AMEX PCOR Natural Gas CREDIT CARD CASH CARTE DE CRÉDIT COMPTANT **RETAIN THIS COPY /** APT. SUITE / APP. BURE COPY RECEIVER OR THIRD PARTY ACCOUNT NO. / Nº DE COMPTE DU DESTINATAIRE OU TIERS CHARGES RECEIVER DESTINA-FRAIS 2000 3RD PARTY TIERS NW TOTAL AMOUNT / MONTANT TOTAL HIRD PARTY BILLING NAME & ADDRESS / FACTURATION & UNITERS (NOM & ADRESSE) SHOE SENDER X dmonton SHIPMENT / DETAILS / EXPEDITION SENDER SENDER #/Nbre PCS (4 MAXIMUM) WEIGHT / POIDS Bruce Drandell LIMITATION OF ILLERUITY - IMPORTANT - FLEASE READ THE AND INT OF ANY LOSS OF AMMARE FOR WHICH THE CARREE MAY BE LIALE SHALL WIT DELEDS 200 FEI POWING IN SLAT FERMIOLOGANIC COMPUTION IN IN DUAL POWING TO THE SHAMPING THE CARREE MAY BE LIALE SHALL WIT DELEDS 200 FEI POWING IN SLAT FERMIOLOGANIC COMPUTION IN IN DUAL POWING TO THE SHAMPING THE CARREE MAY BE INTE INTO THE INCOMENT AND AND THE STORES AND DULLIONS OF CARREES LIARUTTY WHICH ARE REPORTED IN LONG THE DELEDS AND THE INCOMENT AND THE STORES AND DULLIONS OF CARREES LIARUTTY WHICH ARE REPORTED AND THE STORES AND THE STOREMART THE MONTHMET - LOSS OF AN DULLIONS OF CARREES LIARUTTY WHICH ARE REPORTED AND THE STORES AND DULLION OF MANY AND THE STORES AND DULLIONS OF CARREES LIARUTTY WHICH ARE REPORTED AND THE STORES AND RECOMPORED IN DUAL POWING THE STORE AND THE STORE THE OF THE DUAL FOR THE AND THE STORES AND RECOMPORED IN THE STORE AND THE AND THE STORE AND THE STORE OF THE STORE AND THE AND THE STORE AND THE RECOMPORED IN THE STORE AND THE RECOMPORED AND THE STORE OF THE THE STORE AND THE RECOMPORED IN THE STORE AND THE RECOMPORED AND THE STORE AND THE STORE AND THE STORE AND THE RECOMPORED IN THE STORE AND THE RECOMPORED IN THE STORE AND THE RECOMPORED AND THE R PTION (INCLUDING DANGEROUS GOODS / INCLUANT MARCHANDISES DANGEREUSES) Notice 1 MD DECLARED VALUE / VALEUR DECLAREE (SURCHARGE APOLIES OVER \$100) (SUPPLEMENT AU DESSUE DE 100 \$) CE OF ANY) / REF. DE L'EXPED. PICK UP / CUELLETTE - Nº DE CONF. \$5,000 MAX MAX 5 000 S MLP \$ 0002 SENDER SIGNATURE / SIGNATURE DE L'EXPED PLEASE REFER TO BILL OF LADING NUMBER FOR SHIPMENT STATUS / INQUIRES. POUR TOUT RENSEIGNEMENT, VEURLEZ NOUS COMMUNIQUER LE NUMÉRO DE COMNASSEMENT. CONDITIONS OF CARRINGE ON MANDER CONDITIONS DE TRANSPORT AU VERSO X 2782818