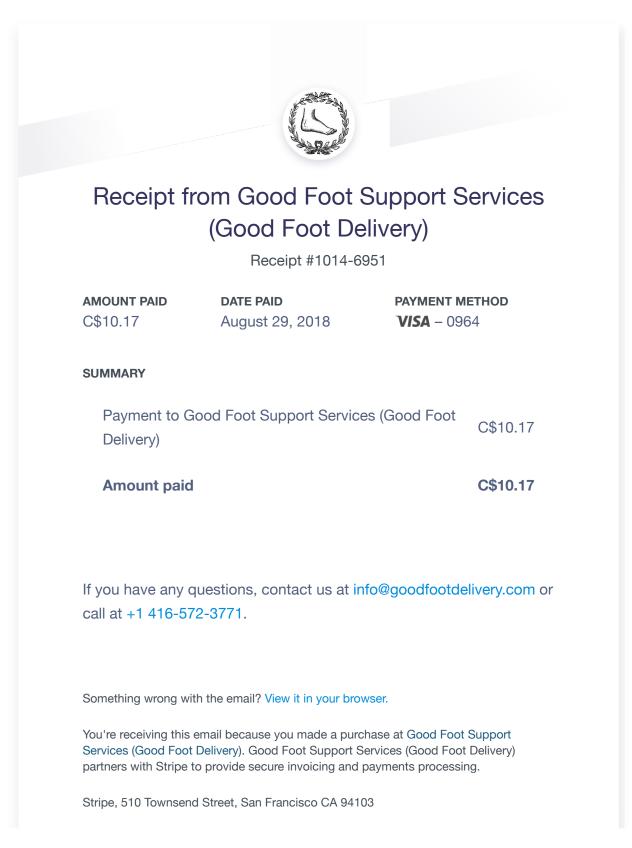

Best, The GoodFoot Team GoodFoot Delivery - Orders o. 416.572.3771 w.https://www.goodfootdelivery.com t. https://twitter.com/good\_foot Subject: Your Good Foot Support Services (Good Foot Delivery) receipt [#1014-6951]

- Date: Wednesday, August 29, 2018 at 4:01:31 PM Eastern Daylight Time
- From: Good Foot Support Services (Good Foot Delivery)
- To: Katherine Watson

Subject: Delivered - Re: GoodFoot Order #51783

- Date: Wednesday, August 29, 2018 at 4:01:27 PM Eastern Daylight Time
- **From:** GoodFoot Delivery (sent by order=goodfootdelivery.com@mg.goodfootdelivery.com <order=goodfootdelivery.com@mg.goodfootdelivery.com>)
- To: Katherine Watson