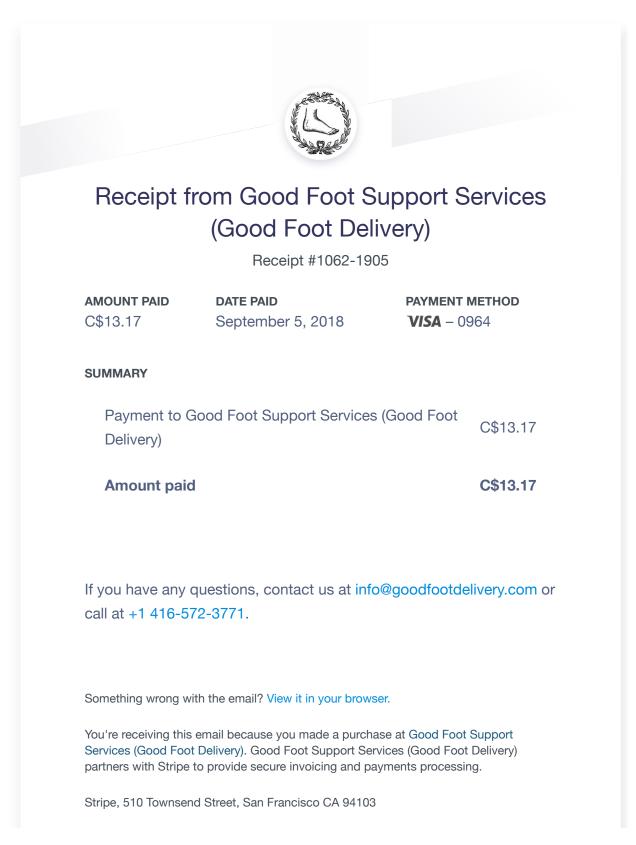

Best, The GoodFoot Team GoodFoot Delivery - Orders o. 416.572.3771 w.https://www.goodfootdelivery.com t. https://twitter.com/good\_foot Subject: Your Good Foot Support Services (Good Foot Delivery) receipt [#1062-1905]

Date: Wednesday, September 5, 2018 at 10:25:35 AM Eastern Daylight Time

From: Good Foot Support Services (Good Foot Delivery)

To: Katherine Watson

Subject: Delivered - Re: GoodFoot Order #52074

- Date: Wednesday, September 5, 2018 at 10:25:31 AM Eastern Daylight Time
- **From:** GoodFoot Delivery (sent by order=goodfootdelivery.com@mg.goodfootdelivery.com <order=goodfootdelivery.com@mg.goodfootdelivery.com>)
- To: Katherine Watson