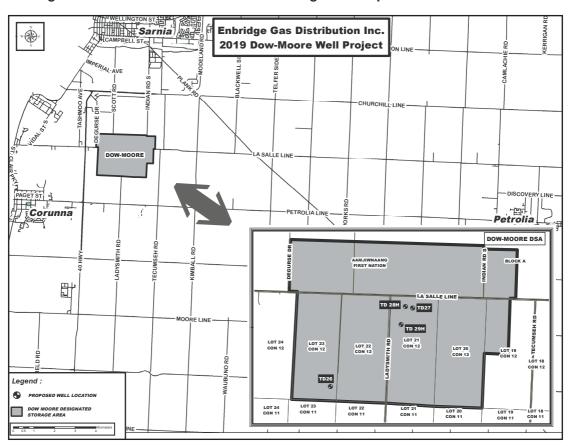

Enbridge Gas Distribution Inc. has applied for approval to drill two natural gas wells and two observation wells within the designated storage areas of the Dow-Moore Storage Pool in the Township of Moore, in the County of Lambton.

## Learn more. Have your say.

Enbridge Gas Distribution Inc. applied to the Minister of Natural Resources and Forestry for approval to drill two horizontal natural gas storage wells and two observation wells within the designated storage areas of the Dow-Moore Storage Pool. The Minister of Natural Resources and Forestry referred the application to the Ontario Energy Board. The Ontario Energy Board is required to report to the Minister of Natural Resources and Forestry.

A map of the general location of the Dow-Moore Storage Pool is provided below.