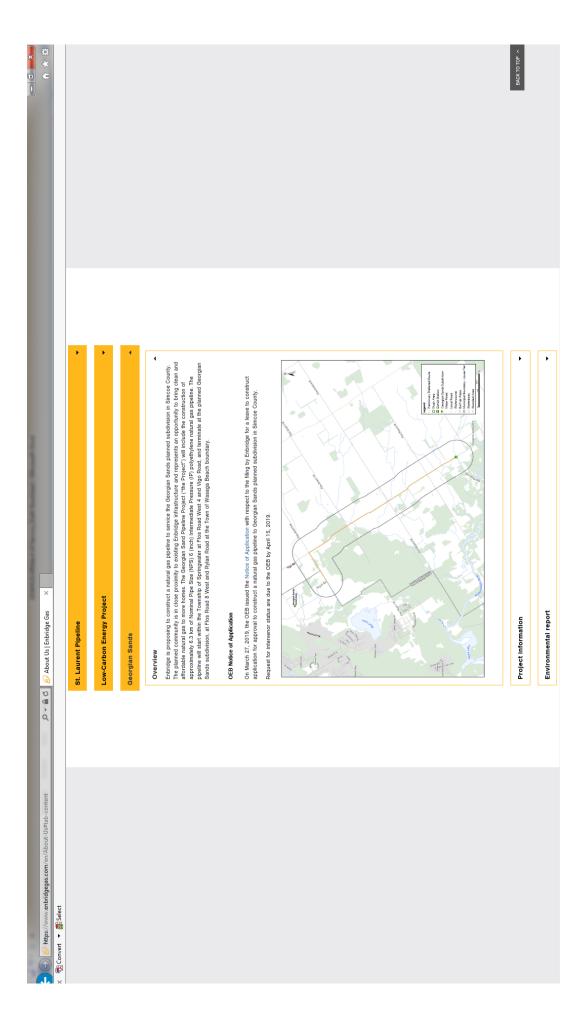

# ONTARIO ENERGY BOARD NOTICE

Exhibit A

Enbridge Gas Inc. has applied to the Ontario Energy Board for approval to construct approximately 8 metres of Extra High Pressure and approximately 6.4 kilometres of Intermediate Pressure natural gas pipeline and associated facilities to serve the Georgian Sands planned subdivision in Simcoe County.

# Learn more. Have your say.

If approved, the project involves the construction of two segments of natural gas transmission pipeline and a new district station. Enbridge Gas Inc. says the project is needed to provide gas distribution service to the future customers of Georgian Sands planned subdivision in Simcoe County.

Enbridge Gas Inc. is also asking the Ontario Energy Board to approve the form of agreements it offers to landowners to use their land for construction of the proposed line.

A map of the proposed pipeline project is provided below.

Filed: 2019-02-27 EB-2018-0226 Exhibit A Tab 2 Schedule 1 Page 2 of 4

- Information gathered by Enbridge has indicated that the Project will add approximately 1174 commercial and residential customers, thus furthering our commitment to customers within the area.
- 4. Enbridge hereby applies to the Ontario Energy Board (the "Board") for leave to construct approximately 8 m of Nominal Pipe Size ("NPS 8") Extra High Pressure (XHP) steel natural gas pipeline and approximately 6.4 km of NPS 6 inch intermediate pressure ("IP") polyethylene pipe in Simcoe County. The preferred route starts at the intersection of Flos Road 4 West and Vigo Road, heading north along Vigo Road and ending at the planned Georgian Sands subdivision at Flos Road 8 West and Rylan Road at the Town of Wasaga Beach boundary. Construction of a new district station will also be required. The new district station will be constructed at the intersection of Flos Road 4 West and Vigo Road which will reduce the NPS 8 XHP pipeline which will be tied into our existing XHP pipeline on Flos Rd 4 West to Intermediate pressure and feed the NPS 6 IP gas pipeline. A map of the location of the proposed pipeline and the new district station can be found in Exhibit B, Tab 1, Schedule 1, Attachment 1.
- 5. The route and location for the proposed facilities associated with the Project were selected by an independent environmental consultant through the process outlined in the Ontario Energy Board's "Environmental Guidelines for the Location, Construction, and Operation of Hydrocarbon Pipelines and Facilities in Ontario" (7<sup>th</sup> Edition, 2016) (the "Guidelines"). Input from the public was sought during the route selection process and was incorporated into the final route decision.
- 6. Pursuant to the Guidelines, Enbridge requested that the Ontario Ministry of Energy, Northern Development and Mines (the "MOENDM"), formerly the Ministry of Energy determine if there is any Duty to Consult requirements for the Project. The MOENDM has delegated the procedural aspects of the Duty to Consult for the