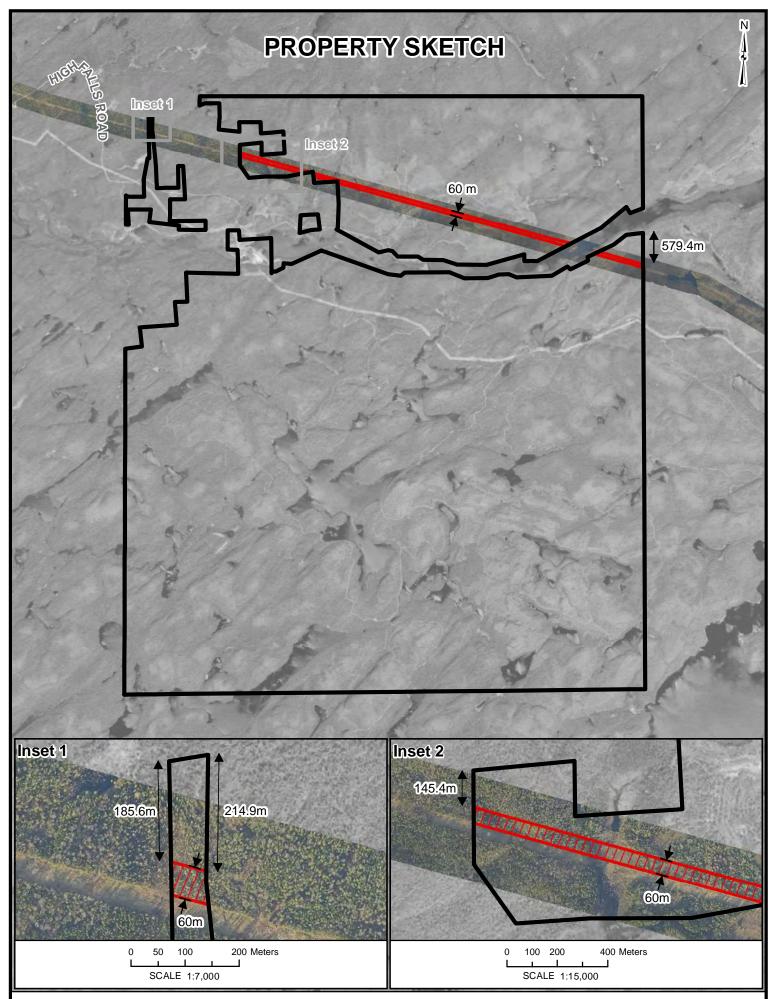

### **NEXTBRIDGE INFRASTRUCTURE**

**Property Sketch** SHOWING APPROXIMATE LOCATION OF PROPOSED TRANSMISSION LINE EASEMENT MINING LOCATION K8 WARRENS SURVEY MACGREGOR; SHUNIAH Note: This document is for discussion purposes only. All calculations are approximate and will be corrected once a full survey is completed.

Tract: EWT2026

Date: 2019-03-01

Map16-0137 - EWT2026\_CL20191031\_TL9\_ES1 Data: EWT\_Preliminary\_Preferred\_CL\_20181102

100 200 Meters SCALE 1:5,000