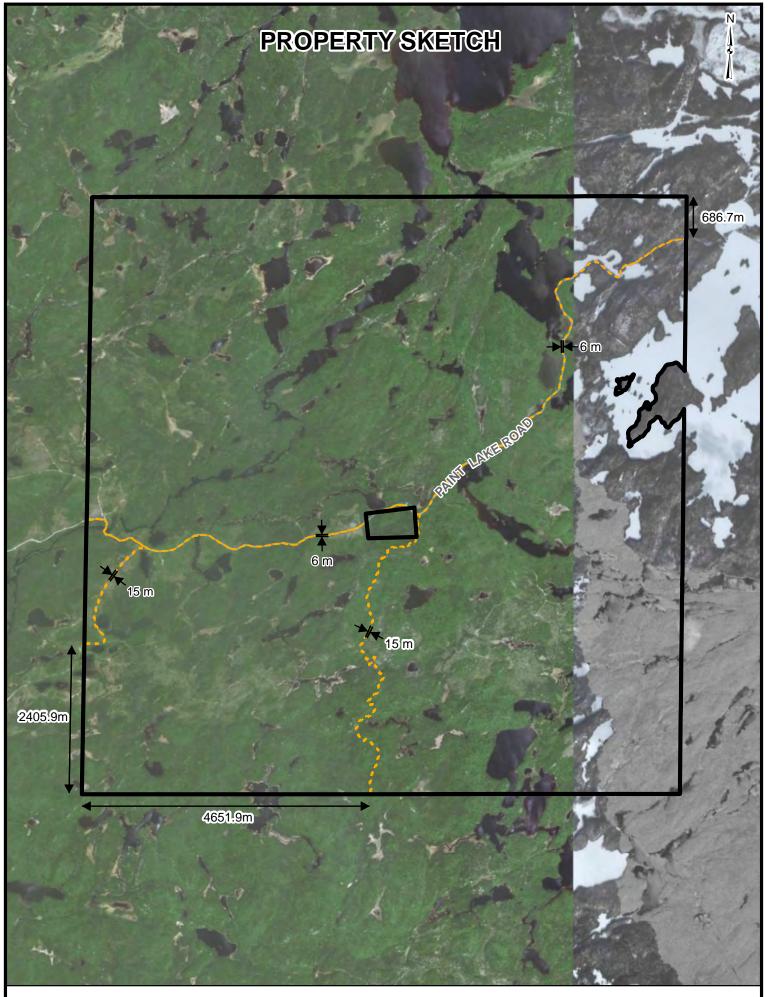

### **NEXTBRIDGE INFRASTRUCTURE**

**Property Sketch** SHOWING APPROXIMATE LOCATION OF PROPOSED TRANSMISSION LINE EASEMENT MINING LOCATION K8 WARRENS SURVEY MACGREGOR; SHUNIAH Note: This document is for discussion purposes only. All calculations are approximate and will be corrected once a full survey is completed.

Tract: EWT2026

Date: 2019-03-01

Map16-0137 - EWT2026\_CL20191031\_TL9\_ES1 Data: EWT\_Preliminary\_Preferred\_CL\_20181102

100 200 Meters SCALE 1:5,000