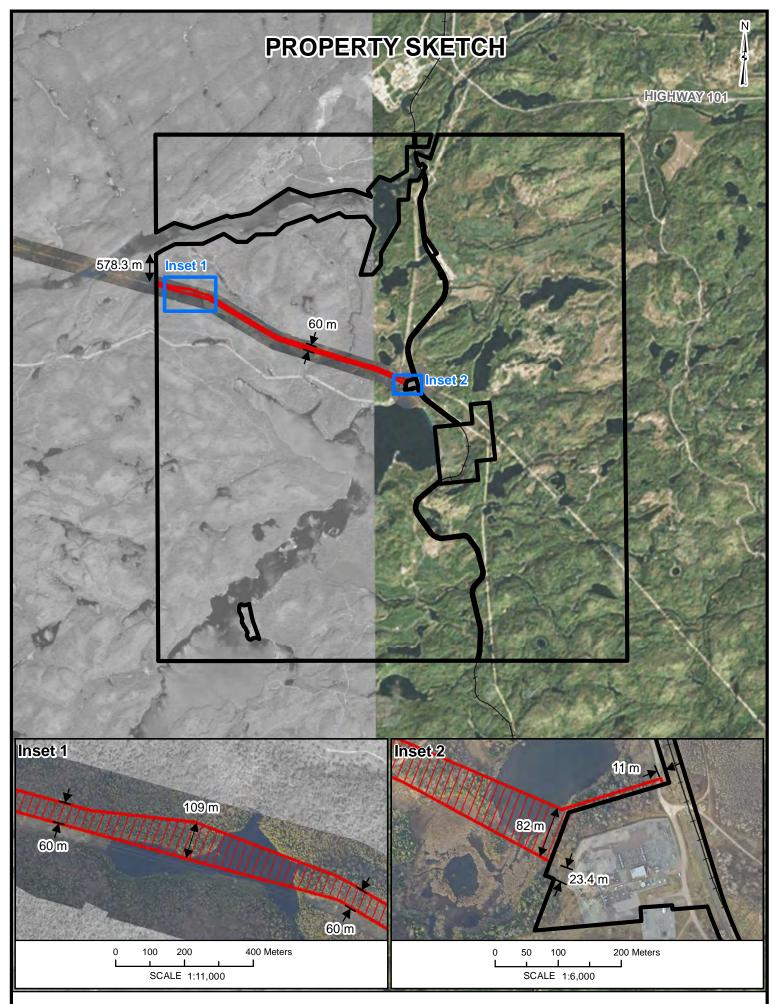

### Owner of the Parcel

| Identifier                                             | EWT 5190                                                                                                                                 |
|--------------------------------------------------------|------------------------------------------------------------------------------------------------------------------------------------------|
| Name                                                   |                                                                                                                                          |
| Address                                                |                                                                                                                                          |
| Nature of the<br>Property Interest                     | Registered Owner                                                                                                                         |
| Legal Description of<br>Parcel                         | PCL 8051 SEC TBF; E 1/2 LT 4 CON 9 LYON; S/T F52363, LPA38005, LPA52122, LT229276; DISTRICT OF THUNDER BAY                               |
| Nature of the Right<br>Sought                          | Temporary Road Easement                                                                                                                  |
| Legal Description of<br>Interest to be<br>Expropriated | Temporary Road Easement: Land area of approximately 5,696 m2 size designated as Parts 1-13 on Plan 55R being part of PIN 62484-0181 (LT) |