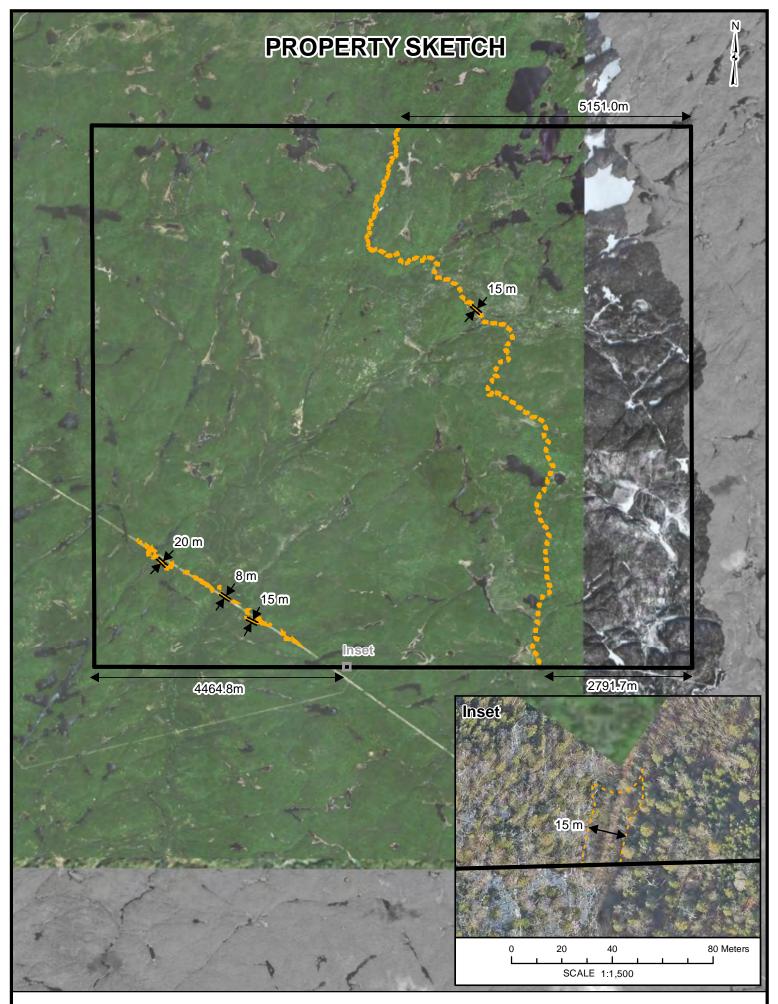

#### Interested Persons

N/A

PIN: 624950025

OWNER:

PROPOSED TRANSMISSION LINE EASEMENT 🔀

AREA REQUIRED FOR ROW:

0.0002 ac

LINEAR DISTANCE:

0 m

### **NEXTBRIDGE INFRASTRUCTURE**

**Property Sketch** SHOWING APPROXIMATE LOCATION OF PROPOSED TRANSMISSION LINE EASEMENT MINING LOCATION K8 WARRENS SURVEY MACGREGOR; SHUNIAH Note: This document is for discussion purposes only. All calculations are approximate and will be corrected once a full survey is completed.

Tract: EWT2026

Date: 2019-03-01

Map16-0137 - EWT2026\_CL20191031\_TL9\_ES1 Data: EWT\_Preliminary\_Preferred\_CL\_20181102

100 200 Meters SCALE 1:5,000