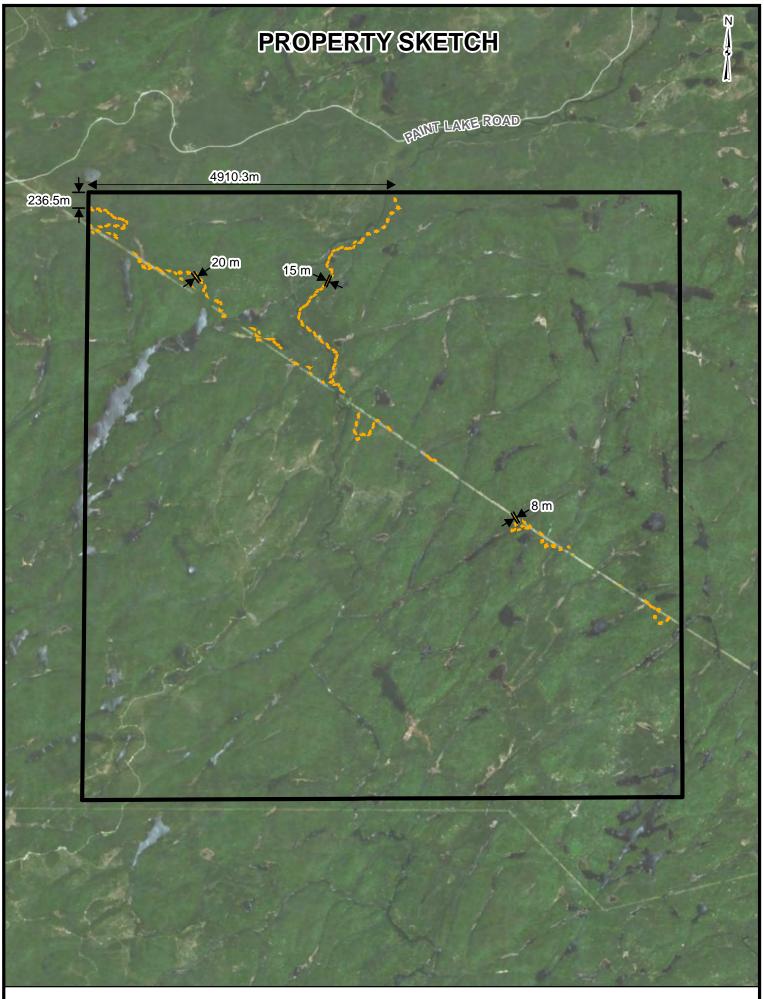

### **NEXTBRIDGE INFRASTRUCTURE**

**Property Sketch** SHOWING APPROXIMATE LOCATION OF PROPOSED TRANSMISSION LINE EASEMENT MINING LOCATION K8 WARRENS SURVEY MACGREGOR; SHUNIAH Note: This document is for discussion purposes only. All calculations are approximate and will be corrected once a full survey is completed.

Tract: EWT2026

Date: 2019-03-01

Map16-0137 - EWT2026\_CL20191031\_TL9\_ES1 Data: EWT\_Preliminary\_Preferred\_CL\_20181102

100 200 Meters SCALE 1:5,000