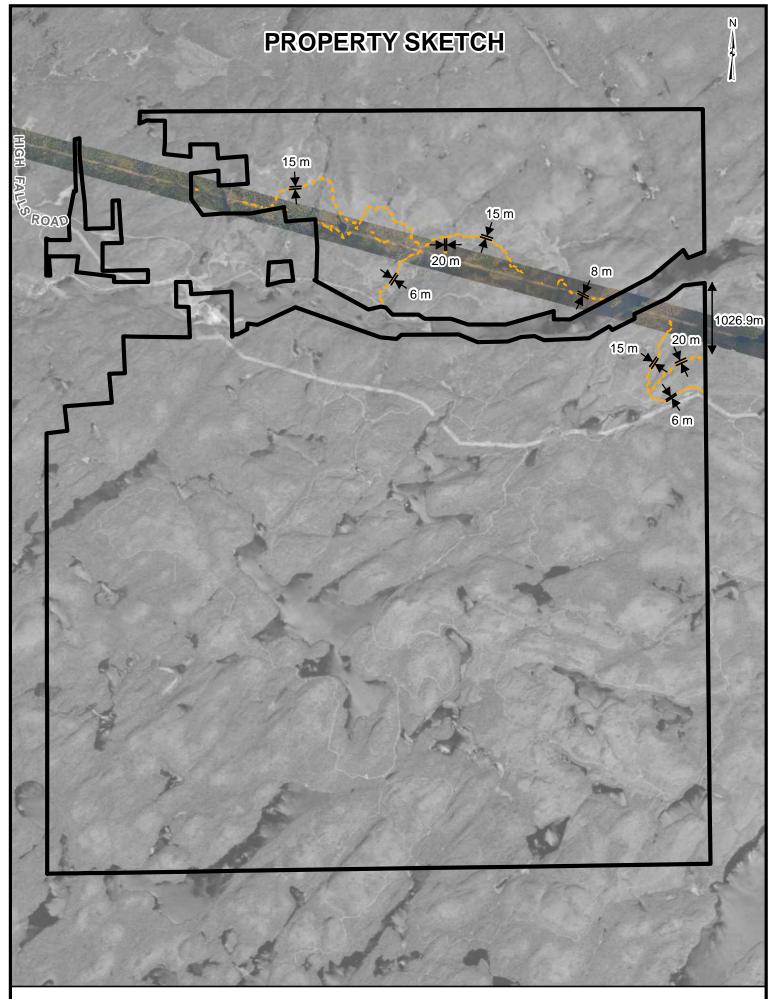

### **NEXTBRIDGE INFRASTRUCTURE**

**Property Sketch** SHOWING APPROXIMATE LOCATION OF PROPOSED TRANSMISSION LINE EASEMENT MINING LOCATION K8 WARRENS SURVEY MACGREGOR; SHUNIAH Note: This document is for discussion purposes only. All calculations are approximate and will be corrected once a full survey is completed.

Tract: EWT2026

Date: 2019-03-01

Map16-0137 - EWT2026\_CL20191031\_TL9\_ES1 Data: EWT\_Preliminary\_Preferred\_CL\_20181102

100 200 Meters SCALE 1:5,000