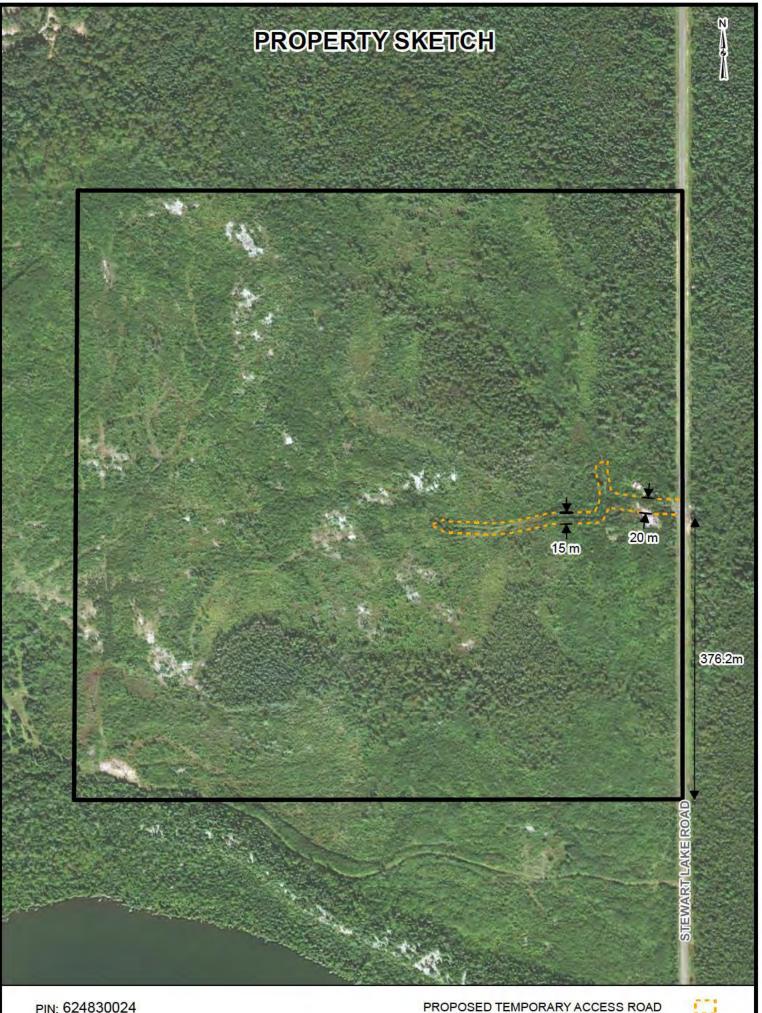

| PCL 578 SEC TBEF; E 1/2 LT 8 CON 2 STIRLING; DISTRICT OF THUNDER BAY                                                                      |
| Nature of the Right<br>Sought                          | Permanent Line Easement, Temporary Road Easement                                                                                          |
| Legal Description of<br>Interest to be<br>Expropriated | Permanent Line Easement: Land area of approximately 5.4871 ha size designated as Parts 2, 3 on Plan 55R being part of PIN 62483-0024 (LT) |
|                                                        | Temporary Road Easement: Land area of approximately 0.6251 ha size designated as Parts 4, 5 on Plan 55R being part of PIN 62483-0024 (LT) |

#### **Interested Persons**

N/A

**EWT 5221** 





PIN: 624830024

OWNER:

AREA REQUIRED FOR PROPOSED TEMPORARY ACCESS ROAD:

1.557 ac

### **NEXTBRIDGE INFRASTRUCTURE**

**Property Sketch** SHOWING APPROXIMATE LOCATION OF PROPOSED TEMPORARY ACCESS ROAD PCL 578 SEC TBEF; E 1/2 LT 8 CON 2 STIRLING; DISTRICT OF THUNDER BAY Note: This document is for discussion purposes only. All calculations are approximate and will be corrected once a full survey is completed.

ojection: NAD 1983 UTM Zone 16N urces: Parcel Data from First Base ! agery from KBM Resources Group, agery from ESRI and its data provice dario Ministry of Natural Resources Queen's Printer for Ontario, 2019.

Tract: EWT5221 Date: 2019-03-05

Map16-0137 - EWT5221\_TARV4

Data: EWT\_ConstructionAccessRoad\_Easement\_20190213\_CA\_Rd D

50 100 200 Meters

SCALE 1:5,000







### **N