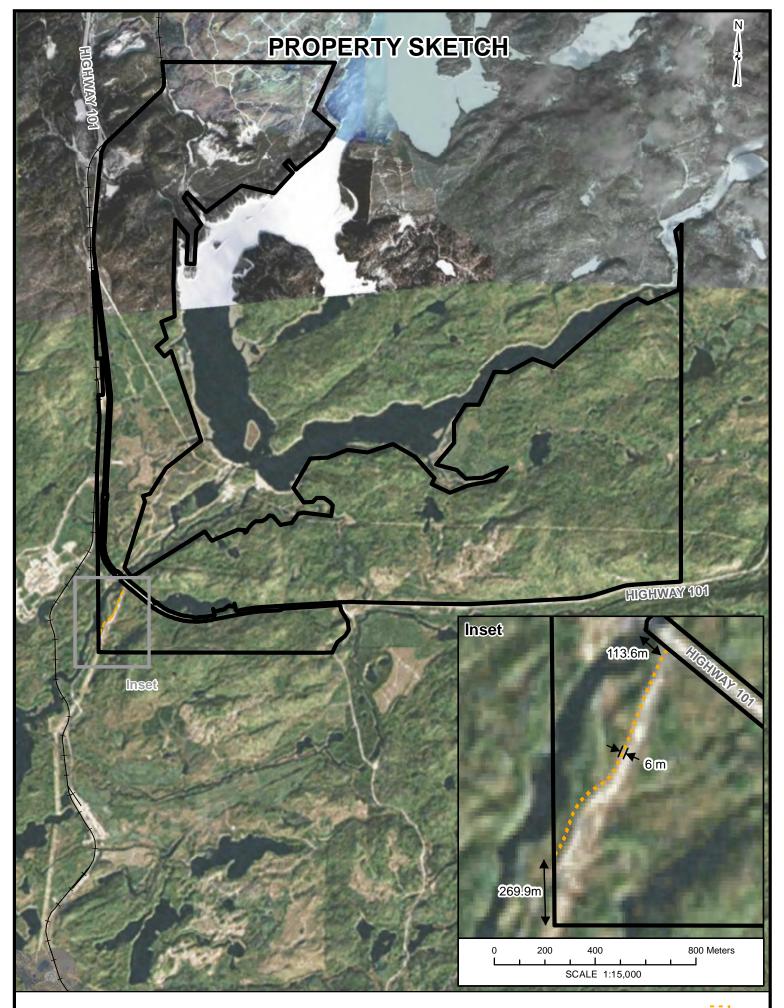

|
| Property Interest | The state of the s |





OWNER: GRANT LAKE FOREST RESOURCES LTD.;

PROPOSED TEMPORARY ACCESS ROAD

AREA REQUIRED FOR PROPOSED TEMPORARY ACCESS ROAD:

1.448 Ac

#### **NEXTBRIDGE INFRASTRUCTURE**

#### **Property Sketch** SHOWING APPROXIMATE LOCATION OF PROPOSED TEMPORARY ACCESS ROAD

PT TOWNSHIP OF MANESS AS IN LT23891 ALL OF WHICH IS SHOWN ON INDEX PL ACR22 & ACR23 AMENDED BY LT58721 & LT58726 EXCEPT PT 1, 1R5240, PT 1, 1R8954, PT 1, 1R9509; SRO AS IN LT55138, LT52650 AMENDED BY LT53212, LT52651, LT52652, LT34118 AMENDED BY LT41842, PTS 2, 4, 6, 8, 9, 10 & 11 1R11192; S/T LT68364; S/T EASEMENT IN GROSS OVER PT 5 1R11192 AS IN AL14215; S/T EASEMENT OVER PT 1 1R11105 IN FAVOUR OF PT TWP MANESS BEING PTS 1, 2, 3, 4, 6, 7, 8, 9, 10 & 11 1R11192 AS IN AL17773; DISTRICT OF ALGOMA SUBJECT TO AN EASEMENT OVER PT 7 1R12