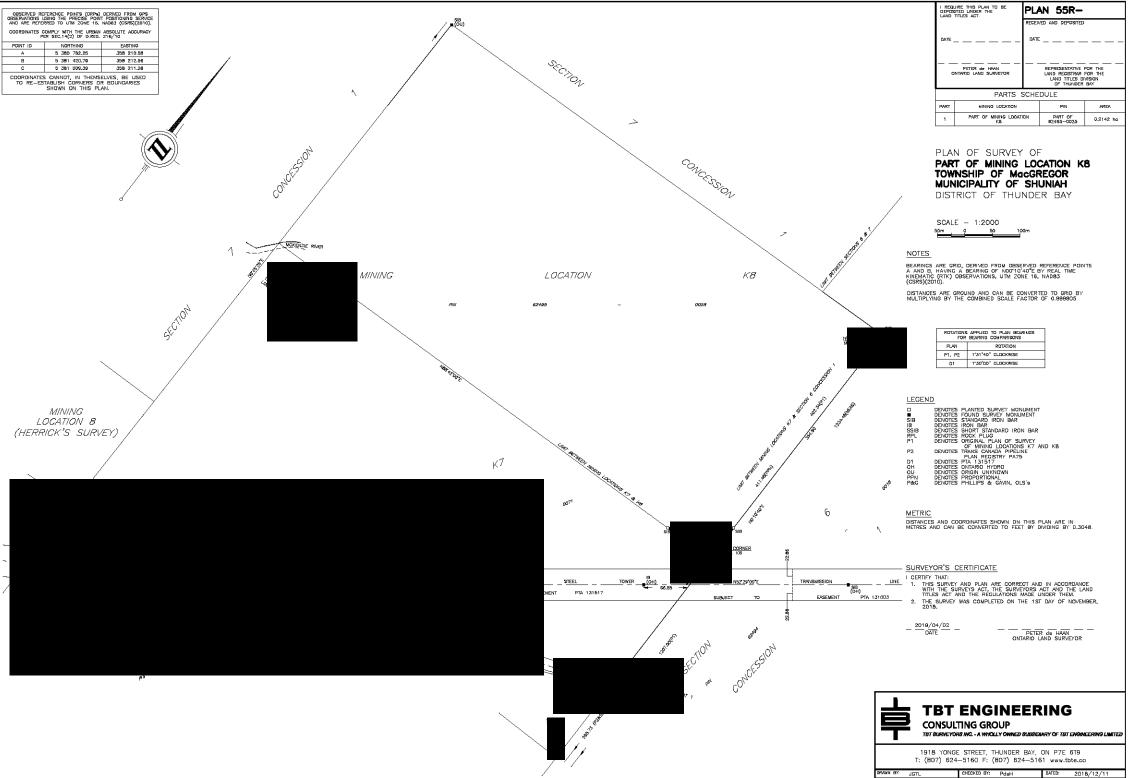

#### Owner of the Parcel

| Identifier                                             | EWT 2026                                                                                                                             |
|--------------------------------------------------------|--------------------------------------------------------------------------------------------------------------------------------------|
| Name                                                   |                                                                                                                                      |
| Address                                                |                                                                                                                                      |
| Nature of the<br>Property Interest                     | Registered Owner                                                                                                                     |
| Legal Description of Parcel                            | MINING LOCATION K8 WARRENS SURVEY MACGREGOR;<br>SHUNIAH                                                                              |
| Nature of the Right<br>Sought                          | Permanent Line Easement                                                                                                              |
| Legal Description of<br>Interest to be<br>Expropriated | Permanent Line Easement: Land area of approximately 0.2142 ha size designated as Part 1 on Plan 55R being part of PIN 62495-0025 (R) |

#### Interested Persons

N/A

PIN: 624950025

OWNER:

PROPOSED TRANSMISSION LINE EASEMENT 🔀

AREA REQUIRED FOR ROW:

0.0002 ac

LINEAR DISTANCE: