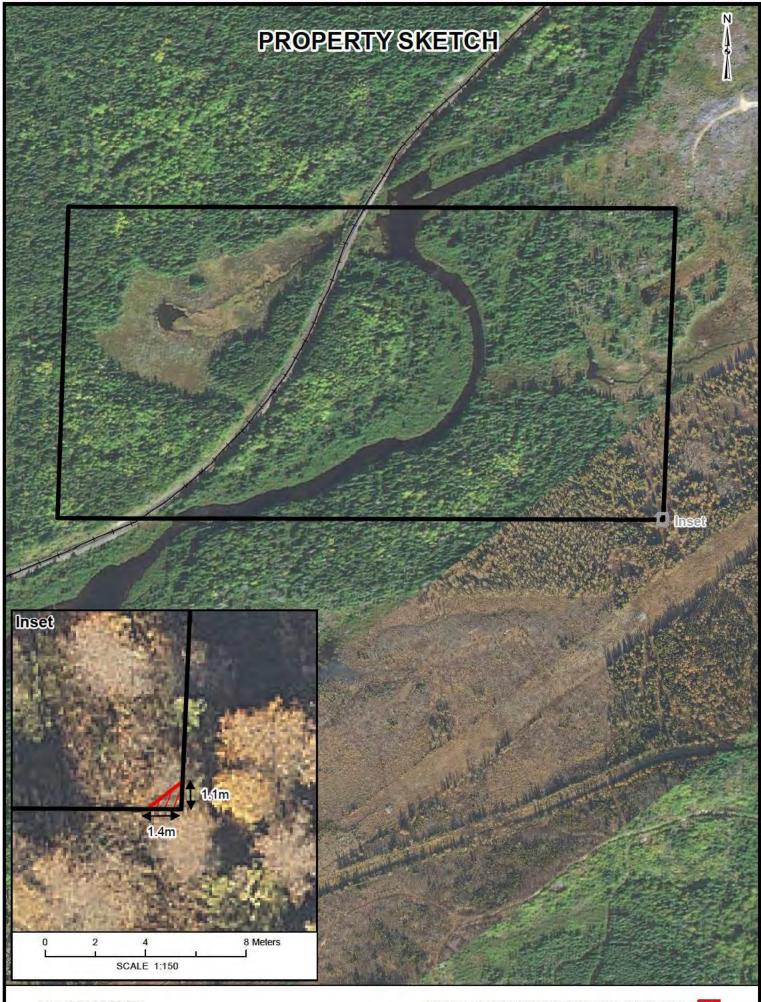

### **NEXTBRIDGE INFRASTRUCTURE**

**Property Sketch** SHOWING APPROXIMATE LOCATION OF PROPOSED TRANSMISSION LINE EASEMENT MINING LOCATION K8 WARRENS SURVEY MACGREGOR; SHUNIAH Note: This document is for discussion purposes only. All calculations are approximate and will be corrected once a full survey is completed.

Tract: EWT2026

Date: 2019-03-01

Map16-0137 - EWT2026\_CL20191031\_TL9\_ES1 Data: EWT\_Preliminary\_Preferred\_CL\_20181102

100 200 Meters SCALE 1:5,000