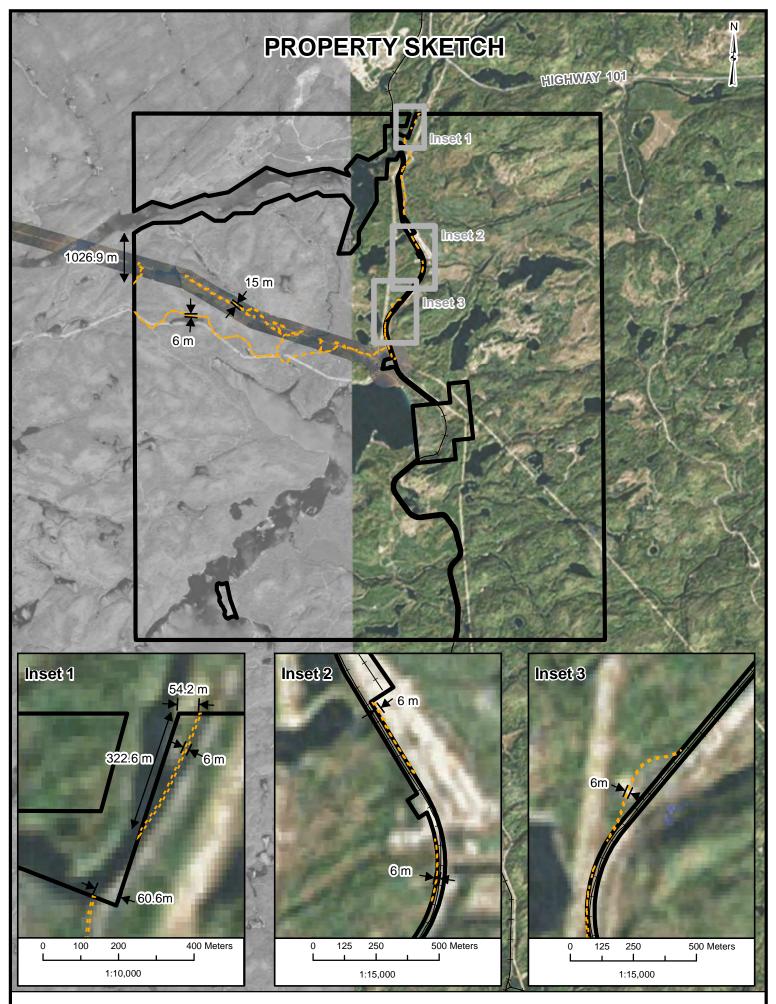

### Owner of the Parcel

| Identifier                                             | EWT 5190                                                                                                                                 |
|--------------------------------------------------------|------------------------------------------------------------------------------------------------------------------------------------------|
| Name                                                   |                                                                                                                                          |
| Address                                                |                                                                                                                                          |
| Nature of the<br>Property Interest                     | Registered Owner                                                                                                                         |
| Legal Description of<br>Parcel                         | PCL 8051 SEC TBF; E 1/2 LT 4 CON 9 LYON; S/T F52363, LPA38005, LPA52122, LT229276; DISTRICT OF THUNDER BAY                               |
| Nature of the Right<br>Sought                          | Temporary Road Easement                                                                                                                  |
| Legal Description of<br>Interest to be<br>Expropriated | Temporary Road Easement: Land area of approximately 5,696 m2 size designated as Parts 1-13 on Plan 55R being part of PIN 62484-0181 (LT) |