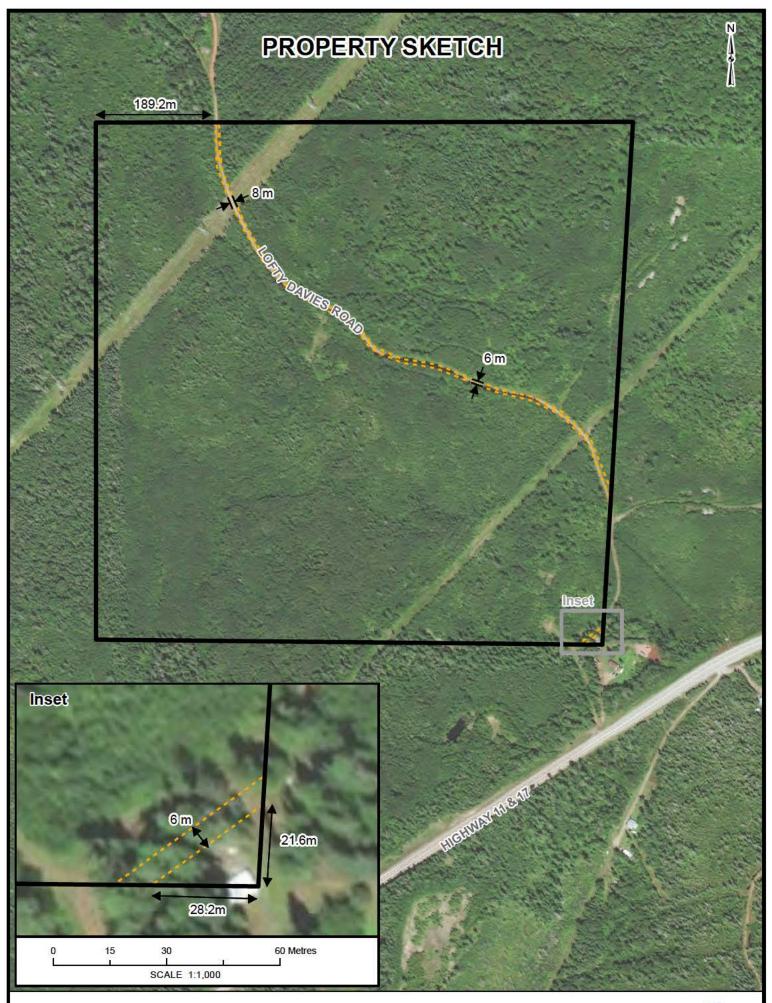

### **NEXTBRIDGE INFRASTRUCTURE**

**Property Sketch** SHOWING APPROXIMATE LOCATION OF PROPOSED TRANSMISSION LINE EASEMENT MINING LOCATION K8 WARRENS SURVEY MACGREGOR; SHUNIAH Note: This document is for discussion purposes only. All calculations are approximate and will be corrected once a full survey is completed.

Tract: EWT2026

Date: 2019-03-01

Map16-0137 - EWT2026\_CL20191031\_TL9\_ES1 Data: EWT\_Preliminary\_Preferred\_CL\_20181102

100 200 Meters SCALE 1:5,000