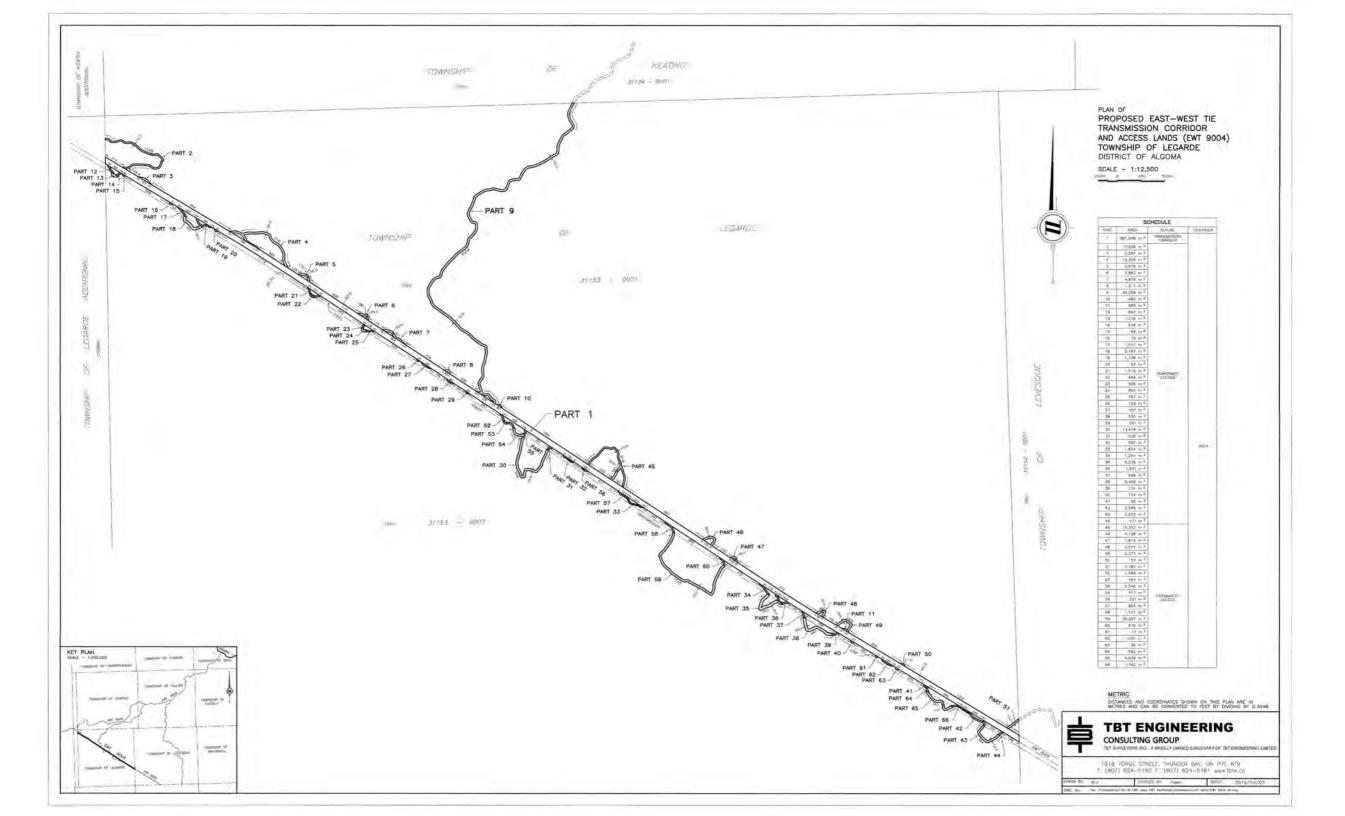

NextBridge Infrastructure by its counsel

Aird & Berlis LLP

(Original Signed)

Scott Stoll

Filed: 2019-04-17 EB-2019-0127 Exhibit A Tab 2 Schedule 1 Appendix A Page 1 of 1

Filed: 2019-04-17 EB-2019-0127 Exhibit A Tab 2 Schedule 1 Appendix B Page 1 of 2

## PERMANENT ROAD EASEMENTS <u>DESCRIPTION OF RIGHTS SOUGHT</u>

The rights sought for the permanent road easements are:

- a) An easement and right-of-way in perpetuity in favour of NextBridge, its officers, employees, agents, contractors, subcontractors, tenants, franchisees, licensees, successors and assigns ("NextBridge"), in, on, over, across and along that portion of the lands described as XXXXX ("Easement Area") and as shown on the diagrams attached hereto, for pedestrian and vehicular access over the Easement Area to allow NextBridge and other invitees access to NextBridge's transmission facilities (being transmission facilities for electricity and/or fiber optic telecommunications), along with the right to improve the surface of the Easement Area in order to accommodate the transportation of equipment and vehicles.
- b) The owner covenants and agrees that it shall not construct, install, or permit to be constructed or installed, any improvements, fences, structures, buildings, foliage or vegetation, or improvements of any type whatsoever upon the Easement Area which would inhibit or impair any of NextBridge's rights or benefits as set forth in this Easement. NextBridge shall have the right, without compensation to the owner, to cut, prune and remove or otherwise dispose of any foliage or vegetation on or near the Easement Area that NextBridge deems a threat or potential threat to NextBridge's rights hereunder. NextBridge covenants and agrees that it shall take all commercially reasonable efforts to conduct its activities in a manner to minimize any interference with the use of the Easement Area by the owner or any other party entitled to use the Easement Area.

### TEMPORARY ROAD EASEMENTS <u>DESCRIPTION OF RIGHTS SOUGHT</u>

The rights sought for the temporary road easements are:

- a) An easement and right-of-way in favour of NextBridge, its officers, employees, agents, contractors, subcontractors, tenants, franchisees, licensees, successors and assigns ("NextBridge") in, on, over, across and along that portion of the lands described as XXXXX ("Easement Area") and as shown on the diagrams attached hereto, for pedestrian and vehicular access over the Easement Area to allow NextBridge and other invitees access to NextBridge's transmission facilities (being transmission facilities for electricity and/or fiber optic telecommunications), along with the right to improve the surface of the Easement Area in order to accommodate the transportation of equipment and vehicles, for a term of seven (7) years\* from the date that the interest is granted.
- b) The owner covenants and agrees that it shall not construct, install, or permit to be constructed or installed, any improvements, fences, structures, buildings, foliage or vegetation, or improvements of any type whatsoever upon the Easement Area which would inhibit or impair any of NextBridge's rights or benefits as set forth in this Easement. NextBridge shall have the right, without compensation to the owner, to cut, prune and remove or otherwise dispose of any foliage or vegetation on or near the Easement Area that NextBridge deems a threat or potential threat to NextBridge's rights hereunder. NextBridge covenants and agrees that it shall take all commercially reasonable efforts to conduct its activities in a manner to minimize any interference with the use of the Easement Area by the owner or any other party entitled to use the Easement Area.