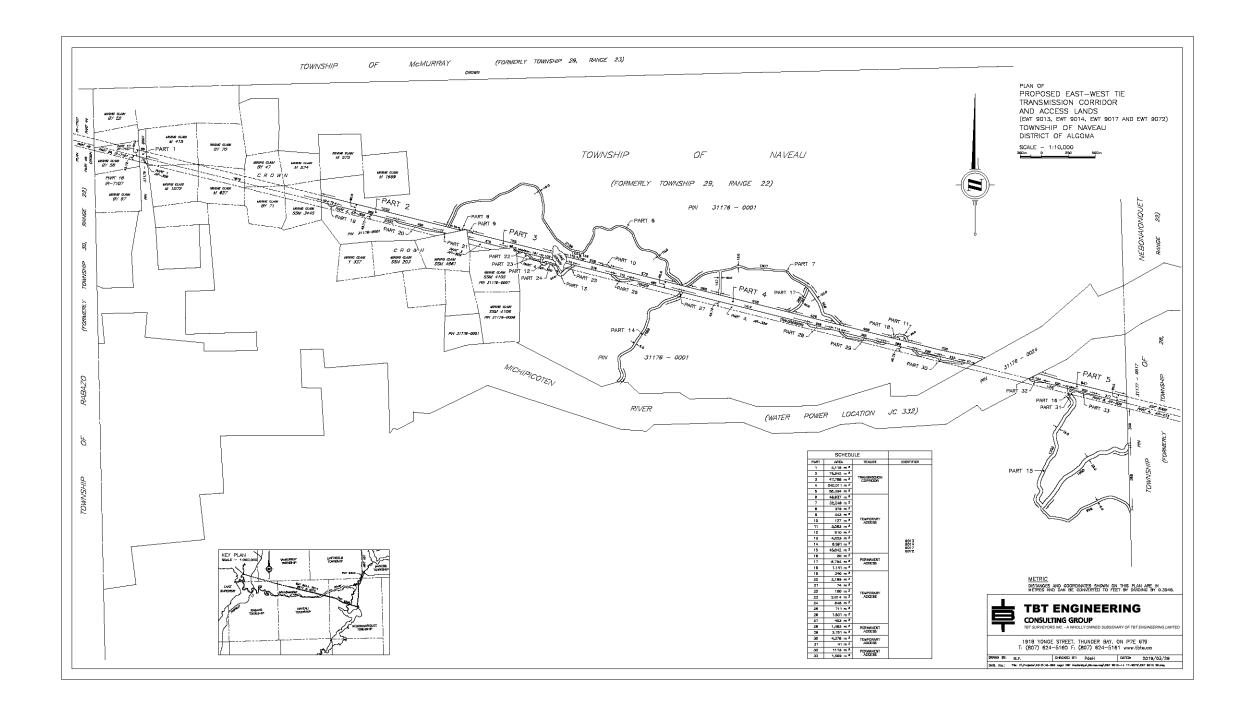

NextBridge Infrastructure by its counsel

Aird & Berlis LLP

(Original Signed)

Scott Stoll

Filed: 2019-04-17 EB-2019-0127 Exhibit A Tab 2 Schedule 1 Appendix A Page 1 of 1

Filed: 2019-04-17 EB-2019-0127 Exhibit A Tab 2 Schedule 1 Appendix B Page 1 of 2