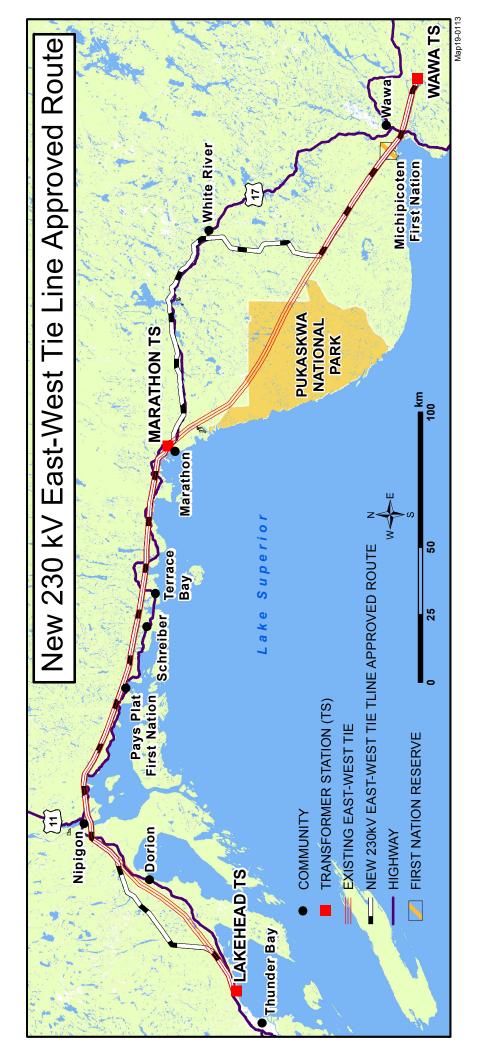

NextBridge Infrastructure by its counsel

Aird & Berlis LLP

(Original Signed)

Scott Stoll

Filed: 2019-04-17 EB-2019-0127 Exhibit A Tab 2 Schedule 1 Appendix A Page 1 of 1

Filed: 2019-04-17 EB-2019-0127 Exhibit A Tab 2 Schedule 1 Appendix B Page 1 of 2