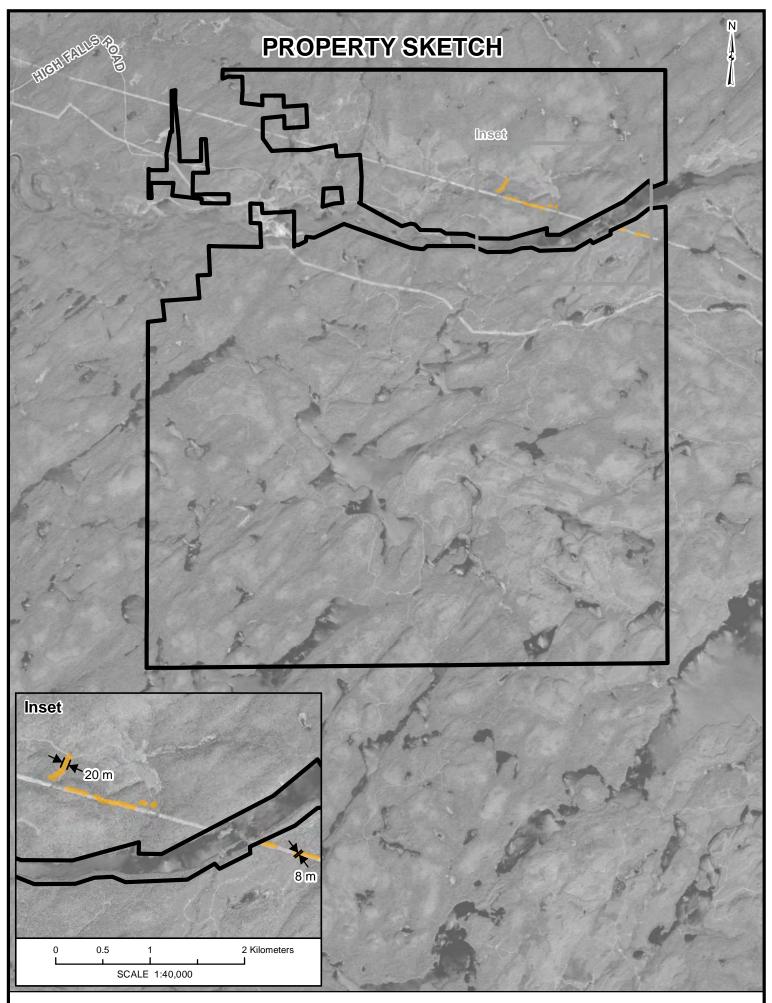

#### Interested Persons

N/A

PIN: 624950025

OWNER:

PROPOSED TRANSMISSION LINE EASEMENT 🔀

AREA REQUIRED FOR ROW:

0.0002 ac

LINEAR DISTANCE:

0 m

### **NEXTBRIDGE INFRASTRUCTURE**

**Property Sketch** SHOWING APPROXIMATE LOCATION OF PROPOSED TRANSMISSION LINE EASEMENT MINING LOCATION K8 WARRENS SURVEY MACGREGOR; SHUNIAH Note: This document is for discussion purposes only. All calculations are approximate and will be corrected once a full survey is completed.

Tract: EWT2026

Date: 2019-03-01

Map16-0137 - EWT2026\_CL20191031\_TL9\_ES1 Data: EWT\_Preliminary\_Preferred\_CL\_20181102

100 200 Meters SCALE 1:5,000