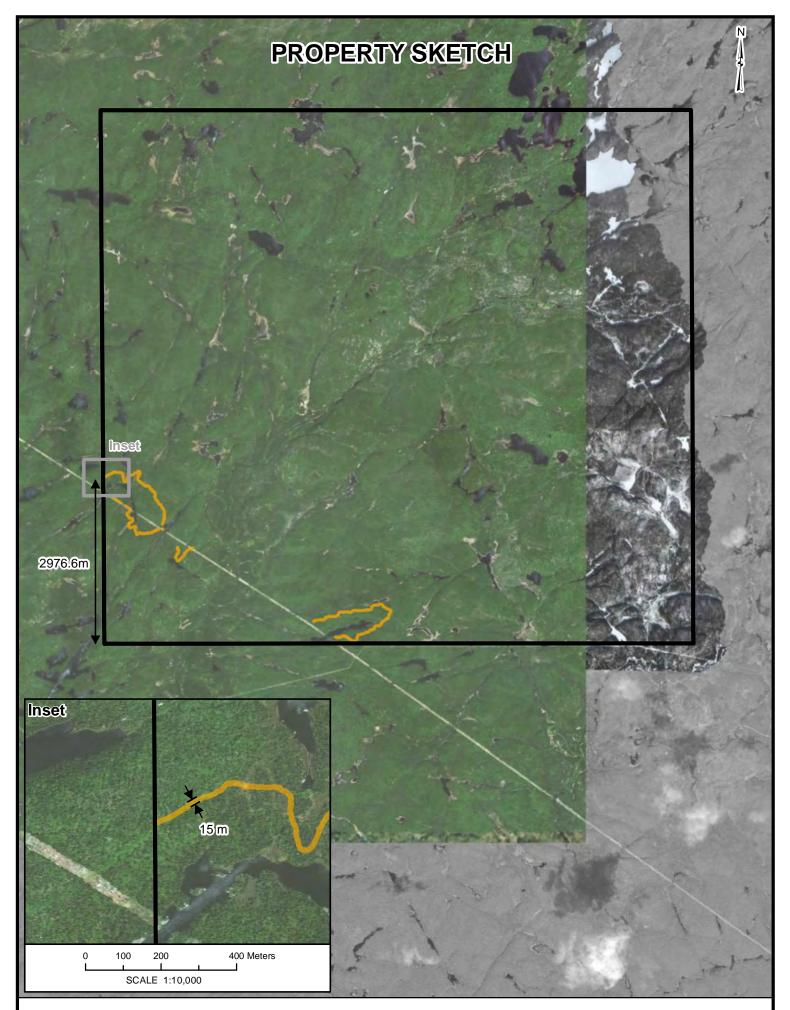

### **NEXTBRIDGE INFRASTRUCTURE**

**Property Sketch** SHOWING APPROXIMATE LOCATION OF PROPOSED TRANSMISSION LINE EASEMENT MINING LOCATION K8 WARRENS SURVEY MACGREGOR; SHUNIAH Note: This document is for discussion purposes only. All calculations are approximate and will be corrected once a full survey is completed.

Tract: EWT2026

Date: 2019-03-01

Map16-0137 - EWT2026\_CL20191031\_TL9\_ES1 Data: EWT\_Preliminary\_Preferred\_CL\_20181102

100 200 Meters SCALE 1:5,000