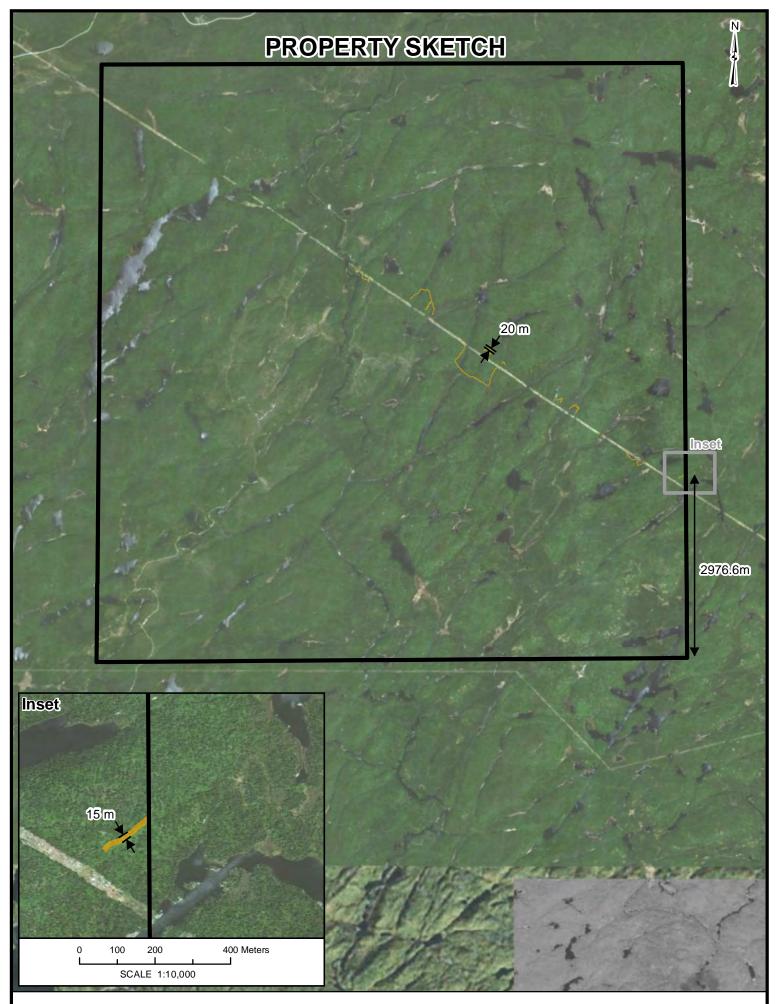

### **NEXTBRIDGE INFRASTRUCTURE**

**Property Sketch** SHOWING APPROXIMATE LOCATION OF PROPOSED TRANSMISSION LINE EASEMENT MINING LOCATION K8 WARRENS SURVEY MACGREGOR; SHUNIAH Note: This document is for discussion purposes only. All calculations are approximate and will be corrected once a full survey is completed.

Tract: EWT2026

Date: 2019-03-01

Map16-0137 - EWT2026\_CL20191031\_TL9\_ES1 Data: EWT\_Preliminary\_Preferred\_CL\_20181102

100 200 Meters SCALE 1:5,000