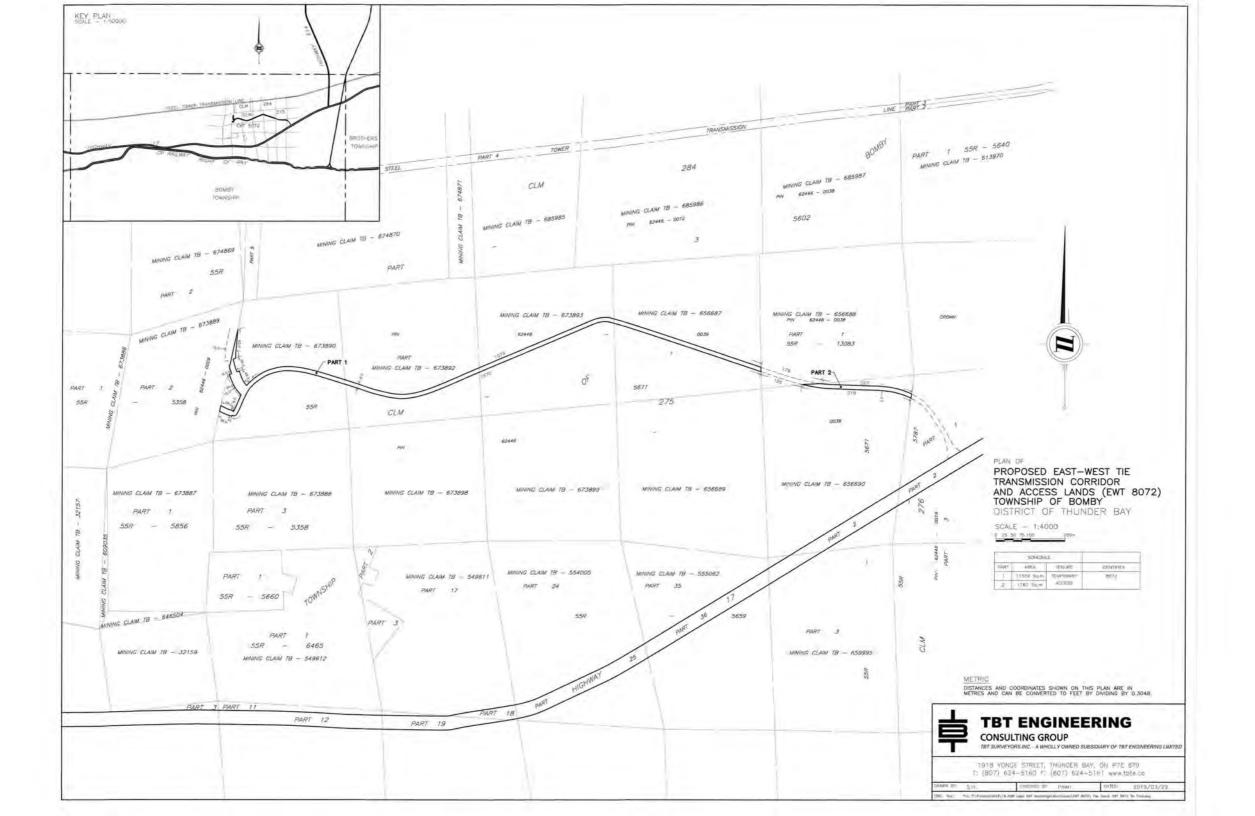

|
| Address                            | C/O WEIR & FOULDS EXCHANGE TOWER SUITE 1600, 2 FIRST CANADIAN PLACE TORONTO, ON M5X 1J5  C/O WEIRFOUNDS LLP 4100 – 66 WELLINGTON STREET WEST PO BOX 35, TD BANK TOWER TORONTO, ON M5K 1B7 |
| Nature of the                      | F71708; DOCUMENT GENERAL APPLICATION TO AMEND                                                                                                                                             |
| Property Interest                  | REGISTER                                                                                                                                                                                  |





PCL 23847 SEC TBF; FIRSTLY: MINING CLAIM TB-32051 BOMBY; SECONDLY: MINING CLAIM TB-32052 BOMBY; THIRDLY: MINING CLAIM TB-32053 BOMBY BEING LAND AND LAND COVERED WITH THE WATER OF PT OF AN UNNAMED LAKE WITHIN THE LIMITS OF THIS MINING CLAIM; FOURTHLY: MINING CLAIM TB-32053 BOMBY; BEING LAND AND LAND COVERED WITH THE WATER OF PT OF AN UNNAMED LAKE WITHIN THE LIMITS OF THIS MINING CLAIM TB-32155 BOMBY; EIGTHLY: MINING CLAIM TB-32155 BOMBY; BEING LAND AND LAND COVERED WITH THE WATER OF PT OF AN UNNAMED LAKE WITHIN THE LIMITS OF THIS MINING CLAIM; TB-32158 BOMBY; BEING LAND AND LAND COVERED WITH THE WATER OF PT OF AN UNNAMED LAKE WITHIN THE LIMITS OF THIS MINING CLAIM; TB-32158 BOMBY; BEING LAND AND LAND COVERED WITH THE WATER OF PART OF CEDAR CREEK WITHIN THE LIMITS OF THIS MINING CLAIM TB