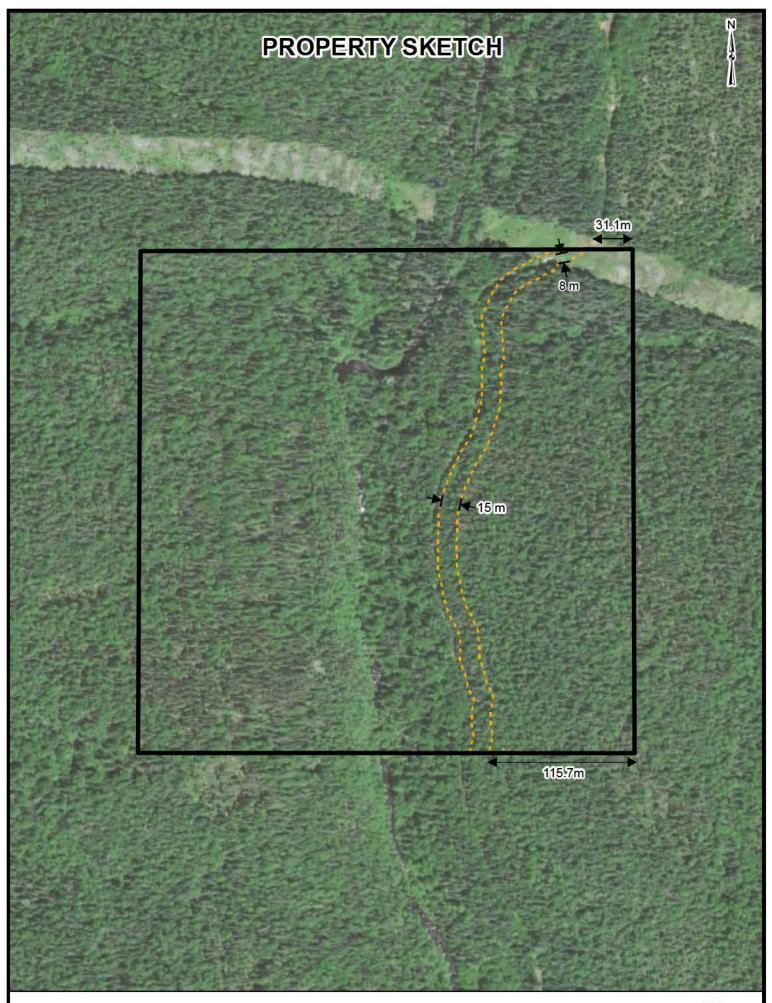

### **NEXTBRIDGE INFRASTRUCTURE**

**Property Sketch** SHOWING APPROXIMATE LOCATION OF PROPOSED TRANSMISSION LINE EASEMENT MINING LOCATION K8 WARRENS SURVEY MACGREGOR; SHUNIAH Note: This document is for discussion purposes only. All calculations are approximate and will be corrected once a full survey is completed.

Tract: EWT2026

Date: 2019-03-01

Map16-0137 - EWT2026\_CL20191031\_TL9\_ES1 Data: EWT\_Preliminary\_Preferred\_CL\_20181102

100 200 Meters SCALE 1:5,000