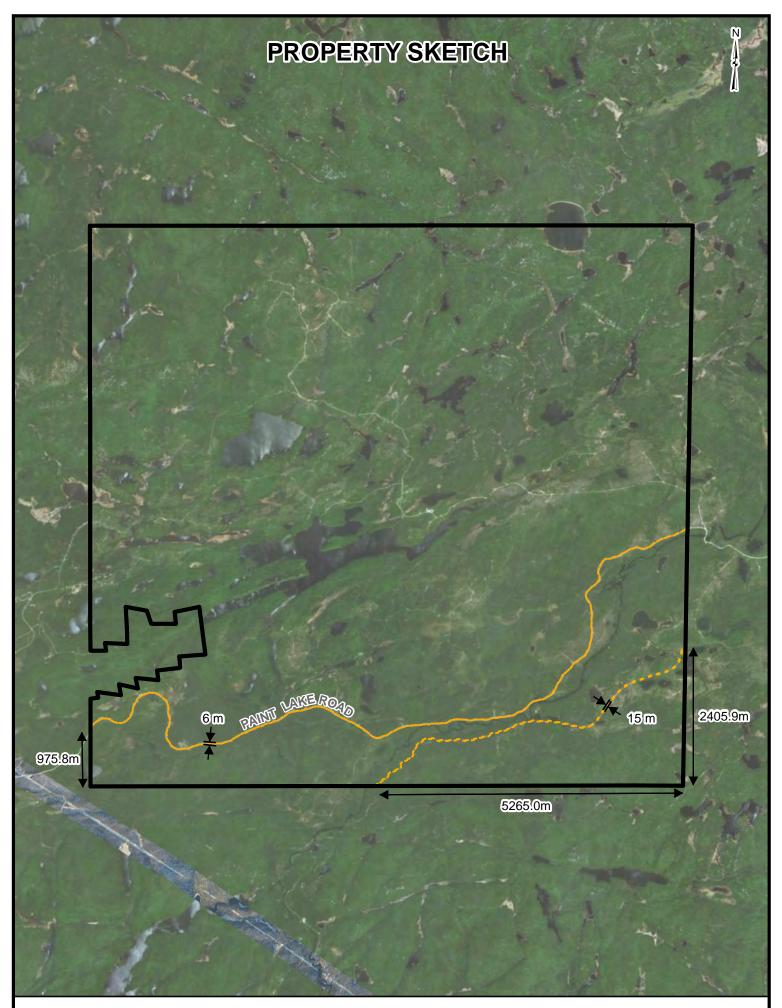

### **NEXTBRIDGE INFRASTRUCTURE**

**Property Sketch** SHOWING APPROXIMATE LOCATION OF PROPOSED TRANSMISSION LINE EASEMENT MINING LOCATION K8 WARRENS SURVEY MACGREGOR; SHUNIAH Note: This document is for discussion purposes only. All calculations are approximate and will be corrected once a full survey is completed.

Tract: EWT2026

Date: 2019-03-01

Map16-0137 - EWT2026\_CL20191031\_TL9\_ES1 Data: EWT\_Preliminary\_Preferred\_CL\_20181102

100 200 Meters SCALE 1:5,000