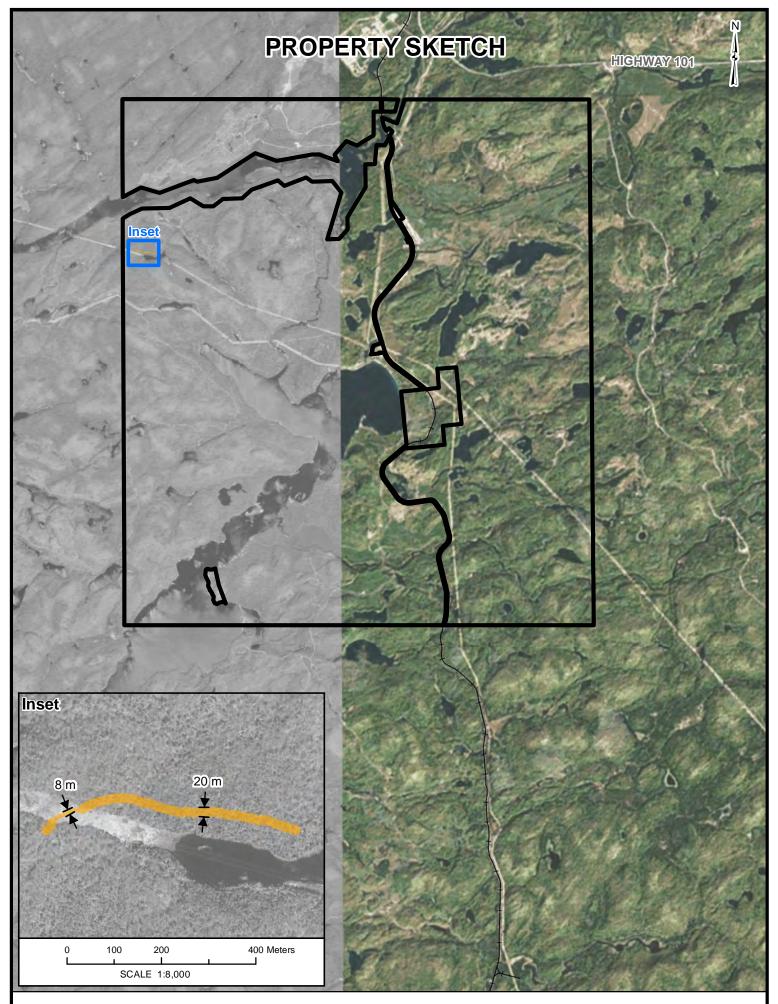

### **NEXTBRIDGE INFRASTRUCTURE**

**Property Sketch** SHOWING APPROXIMATE LOCATION OF PROPOSED TRANSMISSION LINE EASEMENT MINING LOCATION K8 WARRENS SURVEY MACGREGOR; SHUNIAH Note: This document is for discussion purposes only. All calculations are approximate and will be corrected once a full survey is completed.

Tract: EWT2026

Date: 2019-03-01

Map16-0137 - EWT2026\_CL20191031\_TL9\_ES1 Data: EWT\_Preliminary\_Preferred\_CL\_20181102

100 200 Meters SCALE 1:5,000