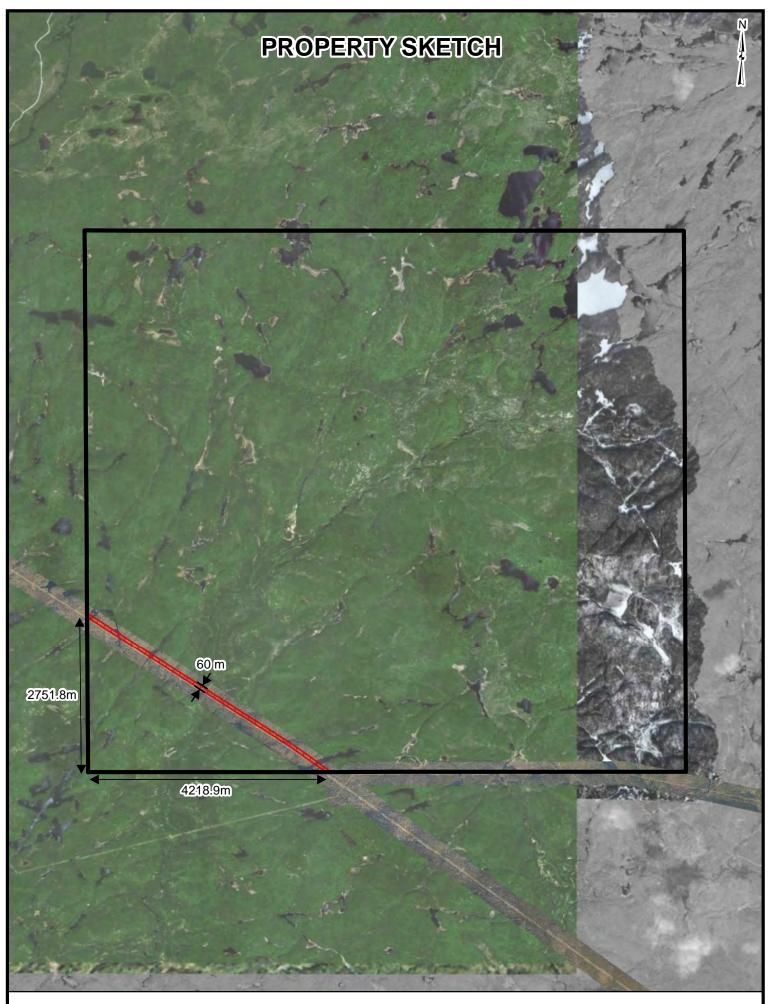

#### Interested Persons

N/A

PIN: 624950025

OWNER:

PROPOSED TRANSMISSION LINE EASEMENT 🔀

AREA REQUIRED FOR ROW:

0.0002 ac

LINEAR DISTANCE:

0 m

### **NEXTBRIDGE INFRASTRUCTURE**

**Property Sketch** SHOWING APPROXIMATE LOCATION OF PROPOSED TRANSMISSION LINE EASEMENT MINING LOCATION K8 WARRENS SURVEY MACGREGOR; SHUNIAH Note: This document is for discussion purposes only. All calculations are approximate and will be corrected once a full survey is completed.

Tract: EWT2026

Date: 2019-03-01

Map16-0137 - EWT2026\_CL20191031\_TL9\_ES1 Data: EWT\_Preliminary\_Preferred\_CL\_20181102

100 200 Meters SCALE 1:5,000