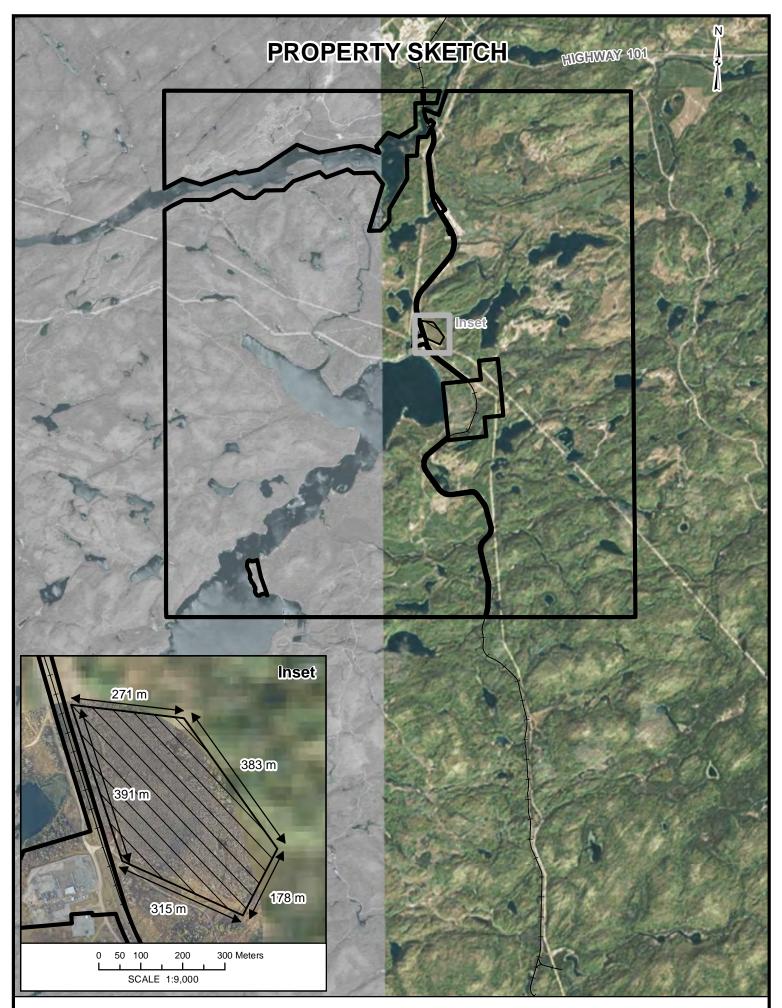

### **NEXTBRIDGE INFRASTRUCTURE**

**Property Sketch** SHOWING APPROXIMATE LOCATION OF PROPOSED TRANSMISSION LINE EASEMENT MINING LOCATION K8 WARRENS SURVEY MACGREGOR; SHUNIAH Note: This document is for discussion purposes only. All calculations are approximate and will be corrected once a full survey is completed.

Tract: EWT2026

Date: 2019-03-01

Map16-0137 - EWT2026\_CL20191031\_TL9\_ES1 Data: EWT\_Preliminary\_Preferred\_CL\_20181102

100 200 Meters SCALE 1:5,000