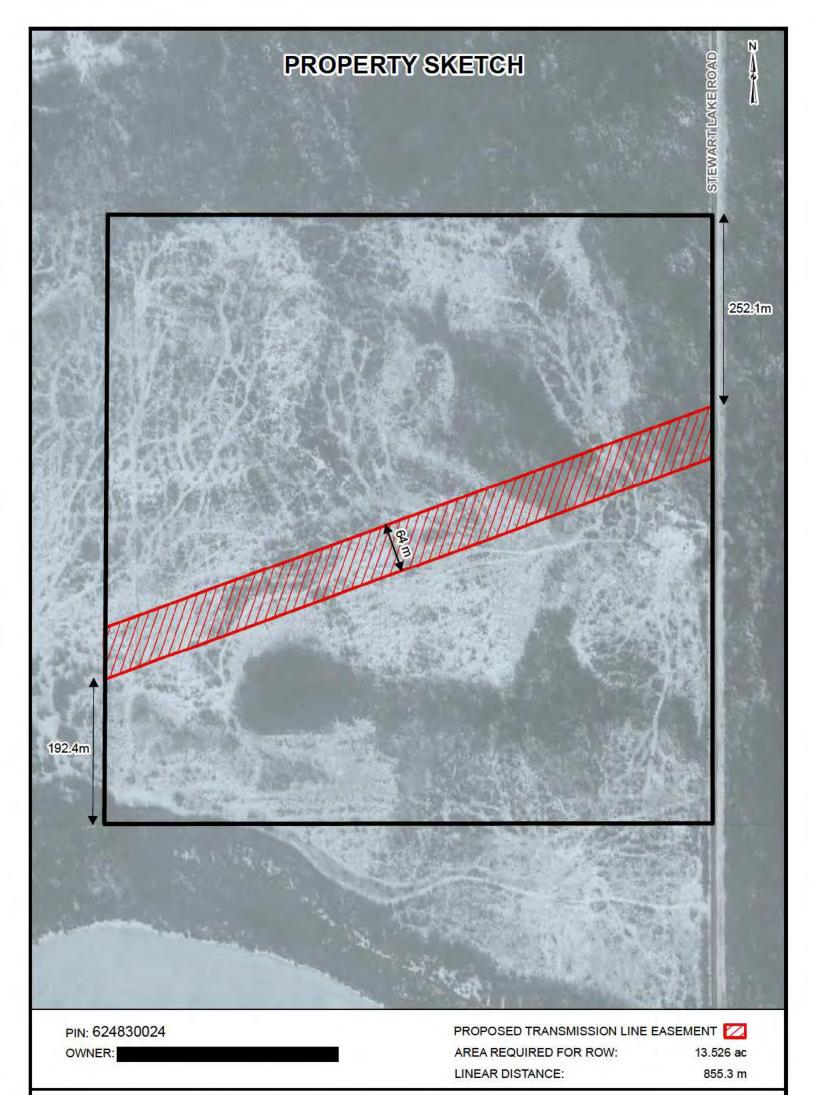

#### Owner of the Parcel

| Identifier                                             | EWT 2026                                                                                                                             |
|--------------------------------------------------------|--------------------------------------------------------------------------------------------------------------------------------------|
| Name                                                   |                                                                                                                                      |
| Address                                                |                                                                                                                                      |
| Nature of the<br>Property Interest                     | Registered Owner                                                                                                                     |
| Legal Description of Parcel                            | MINING LOCATION K8 WARRENS SURVEY MACGREGOR;<br>SHUNIAH                                                                              |
| Nature of the Right<br>Sought                          | Permanent Line Easement                                                                                                              |
| Legal Description of<br>Interest to be<br>Expropriated | Permanent Line Easement: Land area of approximately 0.2142 ha size designated as Part 1 on Plan 55R being part of PIN 62495-0025 (R) |

#### Interested Persons

N/A

PIN: 624950025

OWNER:

PROPOSED TRANSMISSION LINE EASEMENT 🔀

AREA REQUIRED FOR ROW:

0.0002 ac

LINEAR DISTANCE:

0 m

### **NEXTBRIDGE INFRASTRUCTURE**

**Property Sketch** SHOWING APPROXIMATE LOCATION OF PROPOSED TRANSMISSION LINE EASEMENT MINING LOCATION K8 WARRENS SURVEY MACGREGOR; SHUNIAH Note: This document is for discussion purposes only. All calculations are approximate and will be corrected once a full survey is completed.

Tract: EWT2026

Date: 2019-03-01

Map16-0137 - EWT2026\_CL20191031\_TL9\_ES1 Data: EWT\_Preliminary\_Preferred\_CL\_20181102

100 200 Meters SCALE 1:5,000