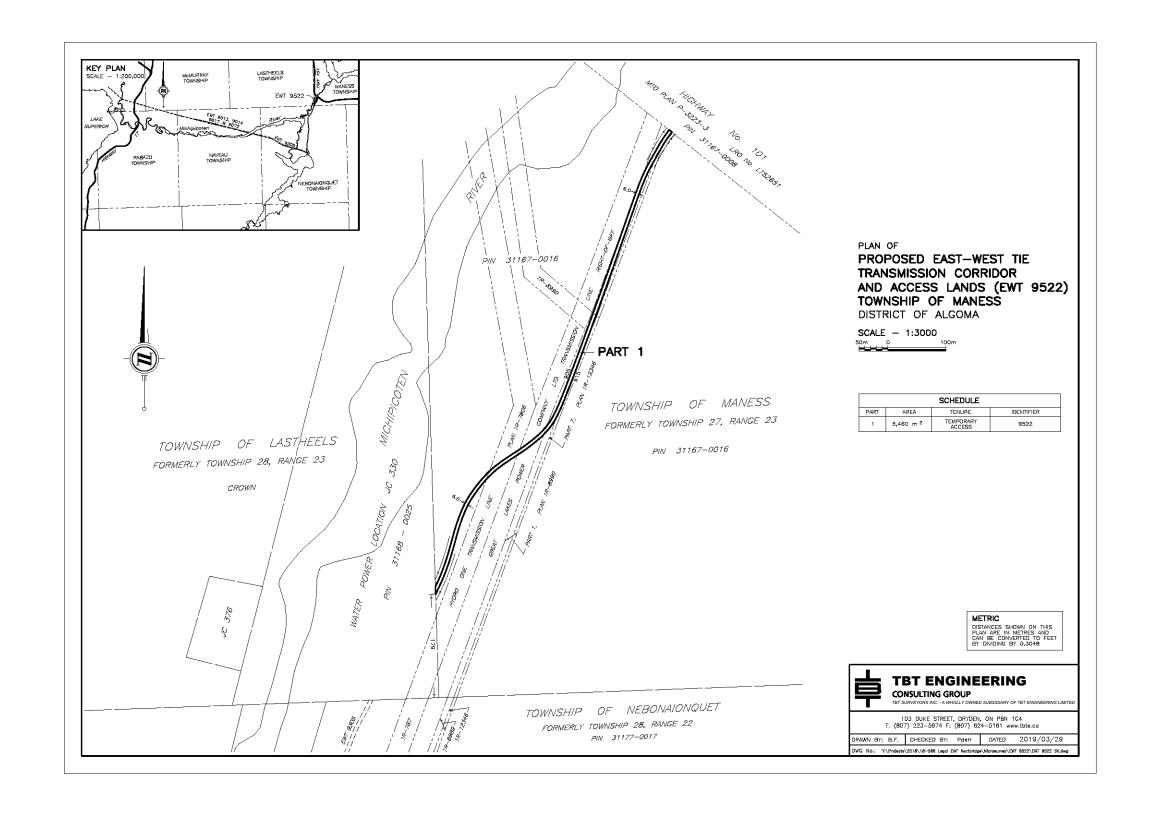

#### Owner of the Parcel

| Identifier                                             | EWT 2026                                                                                                                             |
|--------------------------------------------------------|--------------------------------------------------------------------------------------------------------------------------------------|
| Name                                                   |                                                                                                                                      |
| Address                                                |                                                                                                                                      |
| Nature of the<br>Property Interest                     | Registered Owner                                                                                                                     |
| Legal Description of Parcel                            | MINING LOCATION K8 WARRENS SURVEY MACGREGOR;<br>SHUNIAH                                                                              |
| Nature of the Right<br>Sought                          | Permanent Line Easement                                                                                                              |
| Legal Description of<br>Interest to be<br>Expropriated | Permanent Line Easement: Land area of approximately 0.2142 ha size designated as Part 1 on Plan 55R being part of PIN 62495-0025 (R) |