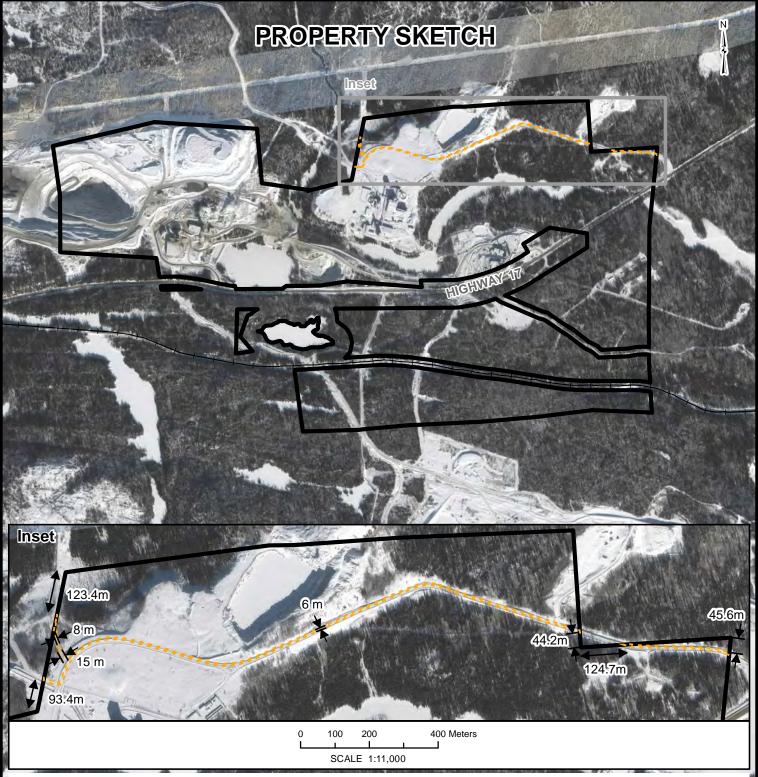

|
| Address                            | C/O WEIR & FOULDS EXCHANGE TOWER SUITE 1600, 2 FIRST CANADIAN PLACE TORONTO, ON M5X 1J5  C/O WEIRFOUNDS LLP 4100 – 66 WELLINGTON STREET WEST PO BOX 35, TD BANK TOWER TORONTO, ON M5K 1B7 |
| Nature of the                      | F71708; DOCUMENT GENERAL APPLICATION TO AMEND                                                                                                                                             |
| Property Interest                  | REGISTER                                                                                                                                                                                  |





PCL 23847 SEC TBF; FIRSTLY: MINING CLAIM TB-32051 BOMBY; SECONDLY: MINING CLAIM TB-32052 BOMBY; THIRDLY: MINING CLAIM TB-32053 BOMBY BEING LAND AND LAND COVERED WITH THE WATER OF PT OF AN UNNAMED LAKE WITHIN THE LIMITS OF THIS MINING CLAIM; FOURTHLY: MINING CLAIM TB-32053 BOMBY; BEING LAND AND LAND COVERED WITH THE WATER OF PT OF AN UNNAMED LAKE WITHIN THE LIMITS OF THIS MINING CLAIM TB-32155 BOMBY; EIGTHLY: MINING CLAIM TB-32155 BOMBY; BEING LAND AND LAND COVERED WITH THE WATER OF PT OF AN UNNAMED LAKE WITHIN THE LIMITS OF THIS MINING CLAIM; TB-32158 BOMBY; BEING LAND AND LAND COVERED WITH THE WATER OF PT OF AN UNNAMED LAKE WITHIN THE LIMITS OF THIS MINING CLAIM; TB-32158 BOMBY; BEING LAND AND LAND COVERED WITH THE WATER OF PART OF CEDAR CREEK WITHIN THE LIMITS OF THIS MINING CLAIM TB-3