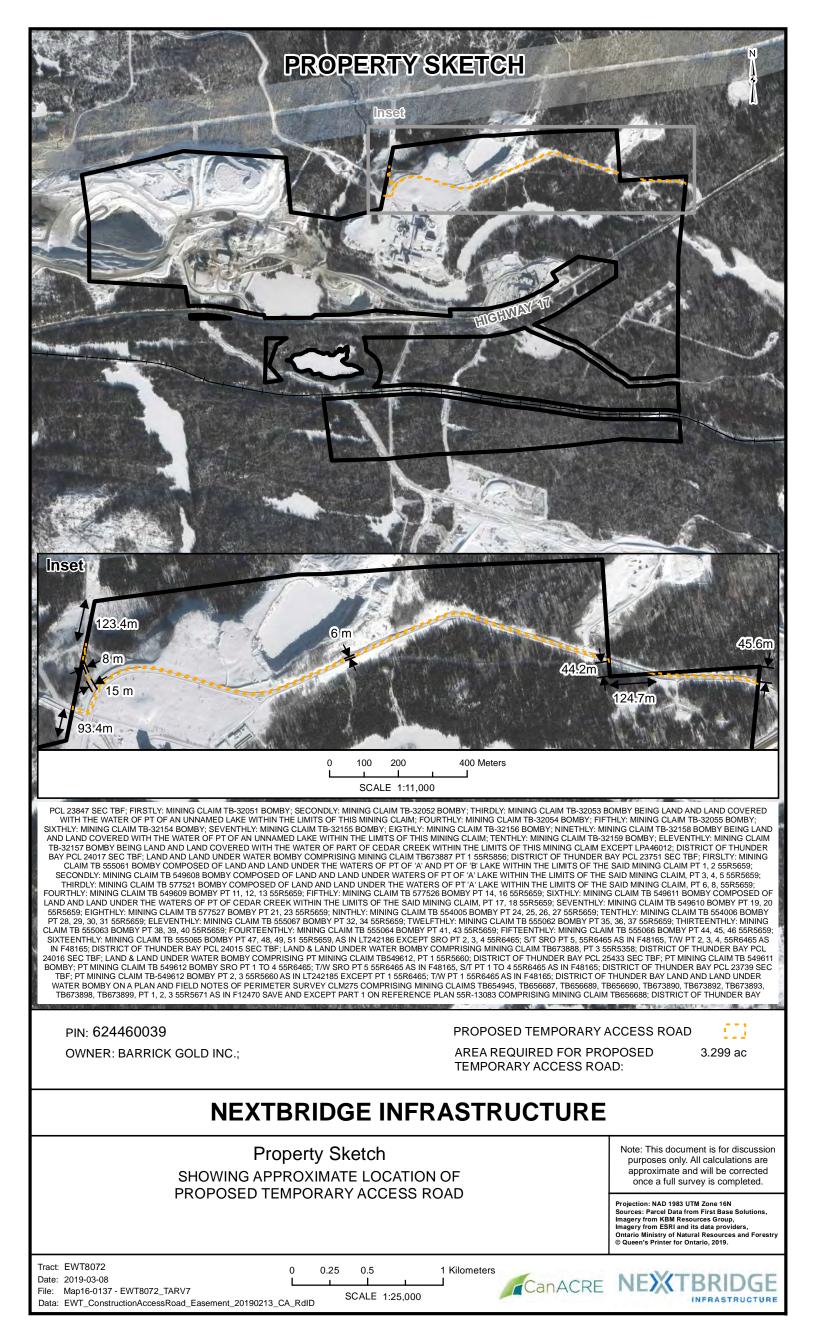

# F12 - EWT8072 – BARRICK GOLD INC.

### **Owner of the Parcel**

| Identifier                                | EWT 8072                                                                                                                                                                                                                                                                                                                                                                                                                                                                                                                                                                                                                                                                                                                                                                                                                                                                                                                                                                                                                                                                                                                                                                                                                                                                                                                                                                                                                                                                                                                                                                                                                                                                                                             |
|-------------------------------------------|----------------------------------------------------------------------------------------------------------------------------------------------------------------------------------------------------------------------------------------------------------------------------------------------------------------------------------------------------------------------------------------------------------------------------------------------------------------------------------------------------------------------------------------------------------------------------------------------------------------------------------------------------------------------------------------------------------------------------------------------------------------------------------------------------------------------------------------------------------------------------------------------------------------------------------------------------------------------------------------------------------------------------------------------------------------------------------------------------------------------------------------------------------------------------------------------------------------------------------------------------------------------------------------------------------------------------------------------------------------------------------------------------------------------------------------------------------------------------------------------------------------------------------------------------------------------------------------------------------------------------------------------------------------------------------------------------------------------|
| Name                                      | BARRICK GOLD INC.;                                                                                                                                                                                                                                                                                                                                                                                                                                                                                                                                                                                                                                                                                                                                                                                                                                                                                                                                                                                                                                                                                                                                                                                                                                                                                                                                                                                                                                                                                                                                                                                                                                                                                                   |
| Address                                   | C/O BARRICK GOLD OF NORTH AMERICA, INC.<br>136 EAST TEMPLE<br>SUITE 1800<br>SALT LAKE CITY, UTAH 84111 USA<br>BARRICK GOLD INC.<br>BARRICK GOLD INC.<br>161 BAY STREET<br>BROOKFIELD PLACE TD CANADA TRUST TOWER                                                                                                                                                                                                                                                                                                                                                                                                                                                                                                                                                                                                                                                                                                                                                                                                                                                                                                                                                                                                                                                                                                                                                                                                                                                                                                                                                                                                                                                                                                     |
|                                           | SUITE # 3700                                                                                                                                                                                                                                                                                                                                                                                                                                                                                                                                                                                                                                                                                                                                                                                                                                                                                                                                                                                                                                                                                                                                                                                                                                                                                                                                                                                                                                                                                                                                                                                                                                                                                                         |
|                                           | TORONTO, ON M5J 2S1                                                                                                                                                                                                                                                                                                                                                                                                                                                                                                                                                                                                                                                                                                                                                                                                                                                                                                                                                                                                                                                                                                                                                                                                                                                                                                                                                                                                                                                                                                                                                                                                                                                                                                  |
| Nature of the                             | Registered Owner                                                                                                                                                                                                                                                                                                                                                                                                                                                                                                                                                                                                                                                                                                                                                                                                                                                                                                                                                                                                                                                                                                                                                                                                                                                                                                                                                                                                                                                                                                                                                                                                                                                                                                     |
| Property Interest<br>Legal Description of | PCL 23847 SEC TBF; FIRSTLY: MINING CLAIM TB-32051 BOMBY;                                                                                                                                                                                                                                                                                                                                                                                                                                                                                                                                                                                                                                                                                                                                                                                                                                                                                                                                                                                                                                                                                                                                                                                                                                                                                                                                                                                                                                                                                                                                                                                                                                                             |
| Parcel                                    | SECONDLY: MINING CLAIM TB-32052 BOMBY; THIRDLY: MINING<br>CLAIM TB-32053 BOMBY BEING LAND AND LAND COVERED<br>WITH THE WATER OF PT OF AN UNNAMED LAKE WITHIN THE<br>LIMITS OF THIS MINING CLAIM; FOURTHLY: MINING CLAIM<br>TB-32054 BOMBY; FIFTHLY: MINING CLAIM TB-32055 BOMBY;<br>SIXTHLY: MINING CLAIM TB-32154 BOMBY; SEVENTHLY:<br>MINING CLAIM TB-32155 BOMBY; EIGTHLY: MINING CLAIM<br>TB-32156 BOMBY; NINETHLY: MINING CLAIM TB-32158 BOMBY<br>BEING LAND AND LAND COVERED WITH THE WATER OF PT OF<br>AN UNNAMED LAKE WITHIN THE LIMITS OF THIS MINING CLAIM;<br>TENTHLY: MINING CLAIM TB-32159 BOMBY; ELEVENTHLY:<br>MINING CLAIM TB-32157 BOMBY BEING LAND AND LAND<br>COVERED WITH THE WATER OF PART OF CEDAR CREEK<br>WITHIN THE LIMITS OF THIS MINING CLAIM EXCEPT LPA46012;<br>DISTRICT OF THUNDER BAY PCL 24017 SEC TBF; LAND AND<br>LAND UNDER WATER BOMBY COMPRISING MINING CLAIM<br>TB673887 PT 1 55R5856; DISTRICT OF THUNDER BAY PCL 23751<br>SEC TBF; FIRSLTY: MINING CLAIM TB 555061 BOMBY<br>COMPOSED OF LAND AND LAND UNDER THE WATERS OF PT<br>OF 'A' AND PT OF 'B' LAKE WITHIN THE LIMITS OF THE SAID<br>MINING CLAIM PT 1, 2 55R5659; SECONDLY: MINING CLAIM TB<br>549608 BOMBY COMPOSED OF LAND AND LAND UNDER<br>WATERS OF PT OF 'A' LAKE WITHIN THE LIMITS OF THE SAID<br>MINING CLAIM, PT 3, 4, 5 55R5659; THIRDLY: MINING CLAIM TB<br>577521 BOMBY COMPOSED OF LAND AND LAND UNDER THE<br>WATERS OF PT 'A' LAKE WITHIN THE LIMITS OF THE SAID<br>MINING CLAIM, PT 3, 4, 5 55R5659; FOURTHLY: MINING CLAIM TB<br>577521 BOMBY COMPOSED OF LAND AND LAND UNDER THE<br>WATERS OF PT 'A' LAKE WITHIN THE LIMITS OF THE SAID<br>MINING CLAIM, PT 6, 8, 55R5659; FOURTHLY: MINING CLAIM TB |

|                                                        | 549609 BOMBY PT 11, 12, 13 55R5659; FIFTHLY: MINING CLAIM<br>TB 577526 BOMBY PT 14, 16 55R5659; SIXTHLY: MINING CLAIM<br>TB 549611 BOMBY COMPOSED OF LAND AND LAND UNDER THE<br>WATERS OF PT OF CEDAR CREEK WITHIN THE LIMITS OF THE<br>SAID MINING CLAIM, PT 17, 18 55R5659; SEVENTHLY: MINING<br>CLAIM TB 549610 BOMBY PT 19, 20 55R5659; EIGHTHLY: MINING<br>CLAIM TB 577527 BOMBY PT 21, 23 55R5659; NINTHLY: MINING<br>CLAIM TB 554005 BOMBY PT 24, 25, 26, 27 55R5659; TENTHLY:<br>MINING CLAIM TB 554006 BOMBY PT 28, 29, 30, 31 55R5659;<br>ELEVENTHLY: MINING CLAIM TB 555067 BOMBY PT 32, 34<br>55R5659; TWELFTHLY: MINING CLAIM TB 555062 BOMBY PT 35,<br>36, 37 55R5659; THIRTEENTHLY: MINING CLAIM TB 555063<br>BOMBY PT 38, 39, 40 55R5659; FOURTEENTHLY: MINING<br>CLAIM TB 555066 BOMBY PT 44, 45, 46 55R5659; SIXTEENTHLY:<br>MINING CLAIM TB 555065 BOMBY PT 47, 48, 49, 51 55R5659, AS<br>IN LT242186 EXCEPT SRO PT 2, 3, 4 55R6465; S/T SRO PT 5,<br>55R6465 AS IN F48165, T/W PT 2, 3, 4, 55R6465 AS IN F48165;<br>DISTRICT OF THUNDER BAY PCL 24015 SEC TBF; LAND & LAND<br>UNDER WATER BOMBY COMPRISING MINING CLAIM TB673888,<br>PT 3 55R5358: DISTRICT OF THUNDER BAY PCL 24016 SEC TBF; |
|--------------------------------------------------------|-------------------------------------------------------------------------------------------------------------------------------------------------------------------------------------------------------------------------------------------------------------------------------------------------------------------------------------------------------------------------------------------------------------------------------------------------------------------------------------------------------------------------------------------------------------------------------------------------------------------------------------------------------------------------------------------------------------------------------------------------------------------------------------------------------------------------------------------------------------------------------------------------------------------------------------------------------------------------------------------------------------------------------------------------------------------------------------------------------------------------------------------------------------------------------------------------------------------|
|                                                        | CLAIM TB 549610 BOMBY PT 19, 20 55R5659; EIGHTHLY: MINING<br>CLAIM TB 577527 BOMBY PT 21, 23 55R5659; NINTHLY: MINING<br>CLAIM TB 554005 BOMBY PT 24, 25, 26, 27 55R5659; TENTHLY:<br>MINING CLAIM TB 554006 BOMBY PT 28, 29, 30, 31 55R5659;<br>ELEVENTHLY: MINING CLAIM TB 555067 BOMBY PT 32, 34<br>55R5659; TWELFTHLY: MINING CLAIM TB 555062 BOMBY PT 35,<br>36, 37 55R5659; THIRTEENTHLY: MINING CLAIM TB 555063<br>BOMBY PT 38, 39, 40 55R5659; FOURTEENTHLY: MINING CLAIM<br>TB 555064 BOMBY PT 41, 43 55R5659; FIFTEENTHLY: MINING<br>CLAIM TB 555066 BOMBY PT 44, 45, 46 55R5659; SIXTEENTHLY:<br>MINING CLAIM TB 555065 BOMBY PT 47, 48, 49, 51 55R5659, AS<br>IN LT242186 EXCEPT SRO PT 2, 3, 4 55R6465; S/T SRO PT 5,<br>55R6465 AS IN F48165, T/W PT 2, 3, 4, 55R6465 AS IN F48165;<br>DISTRICT OF THUNDER BAY PCL 24015 SEC TBF; LAND & LAND                                                                                                                                                                                                                                                                                                                                                       |
|                                                        | WATER BOMBY ON A PLAN AND FIELD NOTES OF PERIMETER<br>SURVEY CLM275 COMPRISING MINING CLAIMS TB654945,<br>TB656687, TB656689, TB656690, TB673890, TB673892, TB673893,<br>TB673898, TB673899, PT 1, 2, 3 55R5671 AS IN F12470 SAVE AND<br>EXCEPT PART 1 ON REFERENCE PLAN 55R-13083<br>COMPRISING MINING CLAIM TB656688; DISTRICT OF THUNDER<br>BAY                                                                                                                                                                                                                                                                                                                                                                                                                                                                                                                                                                                                                                                                                                                                                                                                                                                                |
| Nature of the Right<br>Sought                          | Temporary Road Easement                                                                                                                                                                                                                                                                                                                                                                                                                                                                                                                                                                                                                                                                                                                                                                                                                                                                                                                                                                                                                                                                                                                                                                                           |
| Legal Description of<br>Interest to be<br>Expropriated | Temporary Road Easement: Land area of approximately 13,106 m2<br>size designated as Parts 1-2 on the Proposed East-West Tie<br>Transmission Corridor and Access Lands (EWT 8072) Plan dated                                                                                                                                                                                                                                                                                                                                                                                                                                                                                                                                                                                                                                                                                                                                                                                                                                                                                                                                                                                                                       |