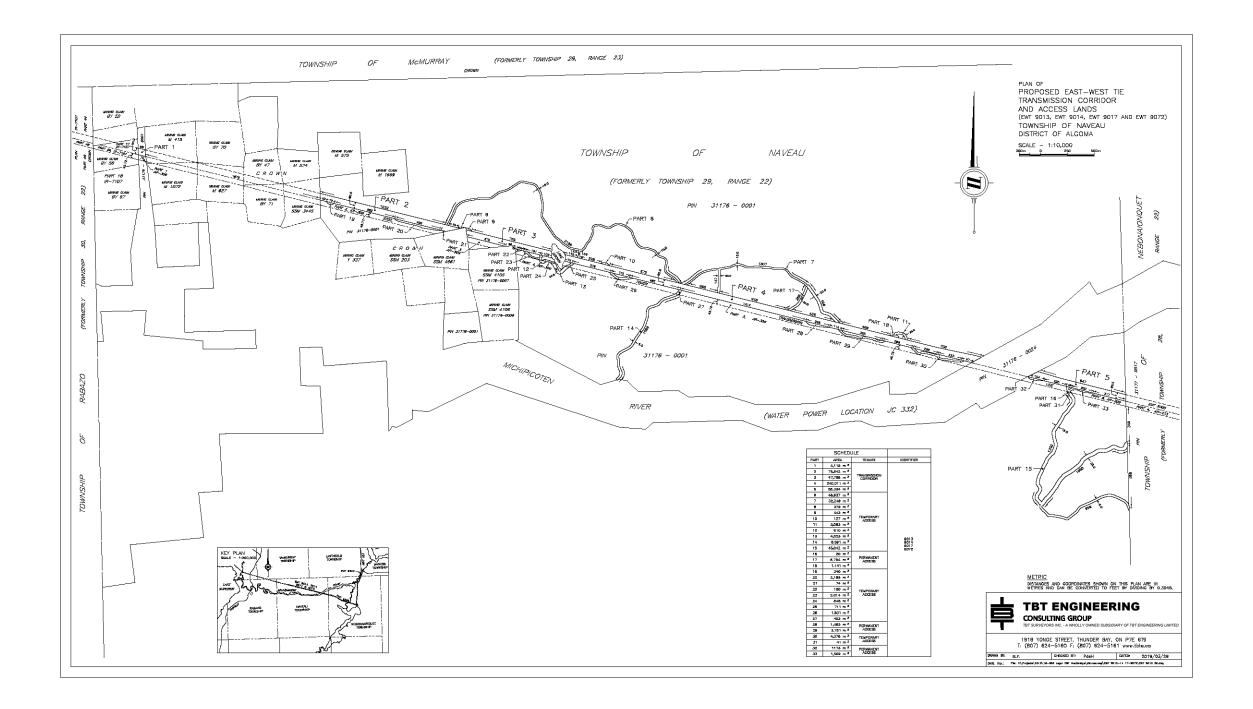

- 11. The authority to expropriate requested in this application is in the public interest as it is required to allow NextBridge to construct and operate the EWT Project to meet the need to maintain a reliable and cost effective supply of electricity to northwestern Ontario. NextBridge has taken reasonable steps to minimize the impact of the proposed expropriations on the subject properties and it has taken appropriate steps to minimize the disruption to property owners and interest holders by requesting property interests that are no larger and no more extensive than necessary.
- 12. A map of the entire project route is provided in Appendix A to this application. A description of the rights sought by NextBridge for the Permanent Line Easements is provided in Appendix B. Descriptions of the rights sought for Permanent Road Easements and Temporary Road Easements are provided in Appendixes C and D, respectively.

- 13. The total number of parcels of land in respect of which NextBridge seeks authority to expropriate is 13. At Appendix F of this application, NextBridge has provided specific information and documents relating to each of the parcels of land that are the subject of this application for authority to expropriate. More particularly, Appendices F-3 to F-6, F-11 to F-15, F-19, F-20, F-22, F-23 set out the following information and documents for each of the parcels:
  - a) name and address of the owner of the parcel of land (with personal information redacted in accordance with the Board's policies);
  - b) names and addresses and interests held by any other persons with apparent interests in the particular parcel of land (with personal information redacted in accordance with the Board's policies);
  - c) nature of the property interest that NextBridge seeks to expropriate (Permanent Line Easement, Permanent Road Easement, or Temporary Road Easement);
  - d) legal description of the parcel in respect of which NextBridge seeks authority to expropriate;
  - e) a plan; and,
  - f) ortho-imagery property sketches that were previously provided to property owners for illustrative purposes.
- 14. As of the date of filing this Amended Application, NextBridge has reached an agreement in relation to certain parcels that were included in the original Application, and determined that it no longer requires any short term lease interests. Therefore, NextBridge has deleted certain appendices that related to parcels for which authority to expropriate is no longer needed.