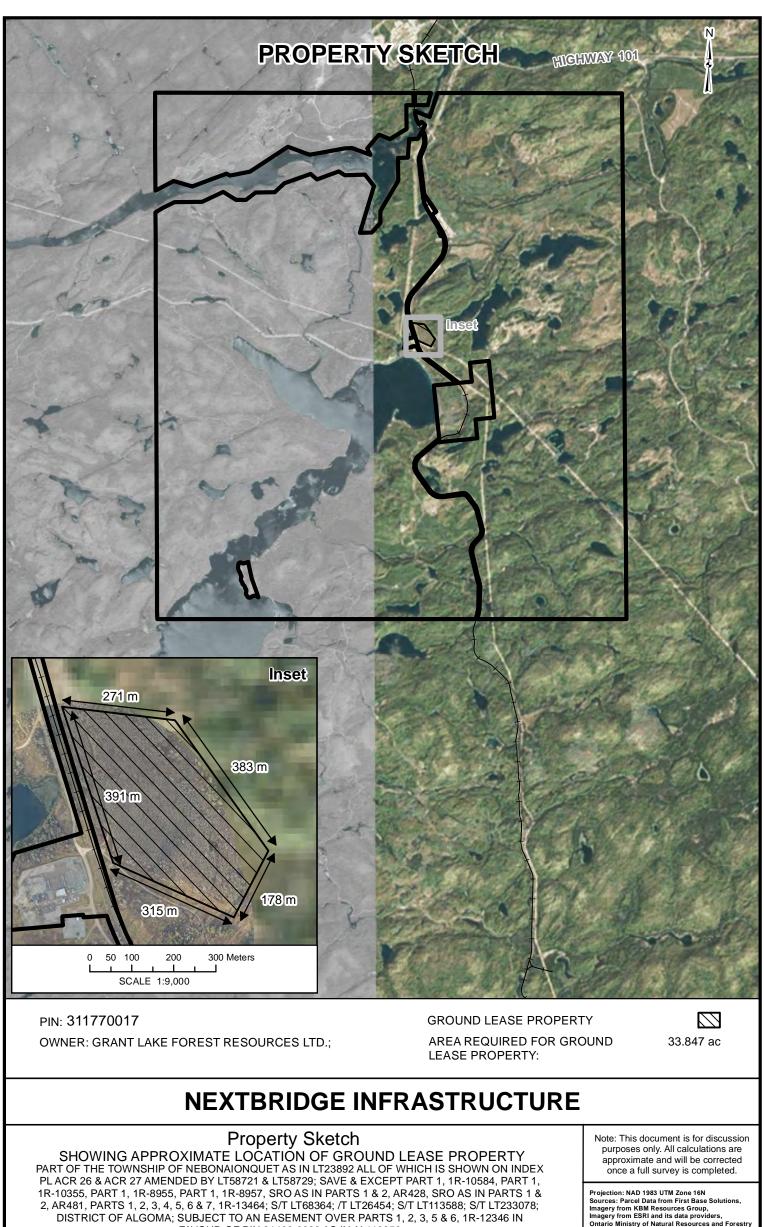

- 13. The total number of parcels of land in respect of which NextBridge seeks authority to expropriate is 13. At Appendix F of this application, NextBridge has provided specific information and documents relating to each of the parcels of land that are the subject of this application for authority to expropriate. More particularly, Appendices F-3 to F-6, F-11 to F-15, F-19, F-20, F-22, F-23 set out the following information and documents for each of the parcels:
  - a) name and address of the owner of the parcel of land (with personal information redacted in accordance with the Board's policies);
  - b) names and addresses and interests held by any other persons with apparent interests in the particular parcel of land (with personal information redacted in accordance with the Board's policies);
  - c) nature of the property interest that NextBridge seeks to expropriate (Permanent Line Easement, Permanent Road Easement, or Temporary Road Easement);
  - d) legal description of the parcel in respect of which NextBridge seeks authority to expropriate;
  - e) a plan; and,
  - f) ortho-imagery property sketches that were previously provided to property owners for illustrative purposes.
- 14. As of the date of filing this Amended Application, NextBridge has reached an agreement in relation to certain parcels that were included in the original Application, and determined that it no longer requires any short term lease interests. Therefore, NextBridge has deleted certain appendices that related to parcels for which authority to expropriate is no longer needed.