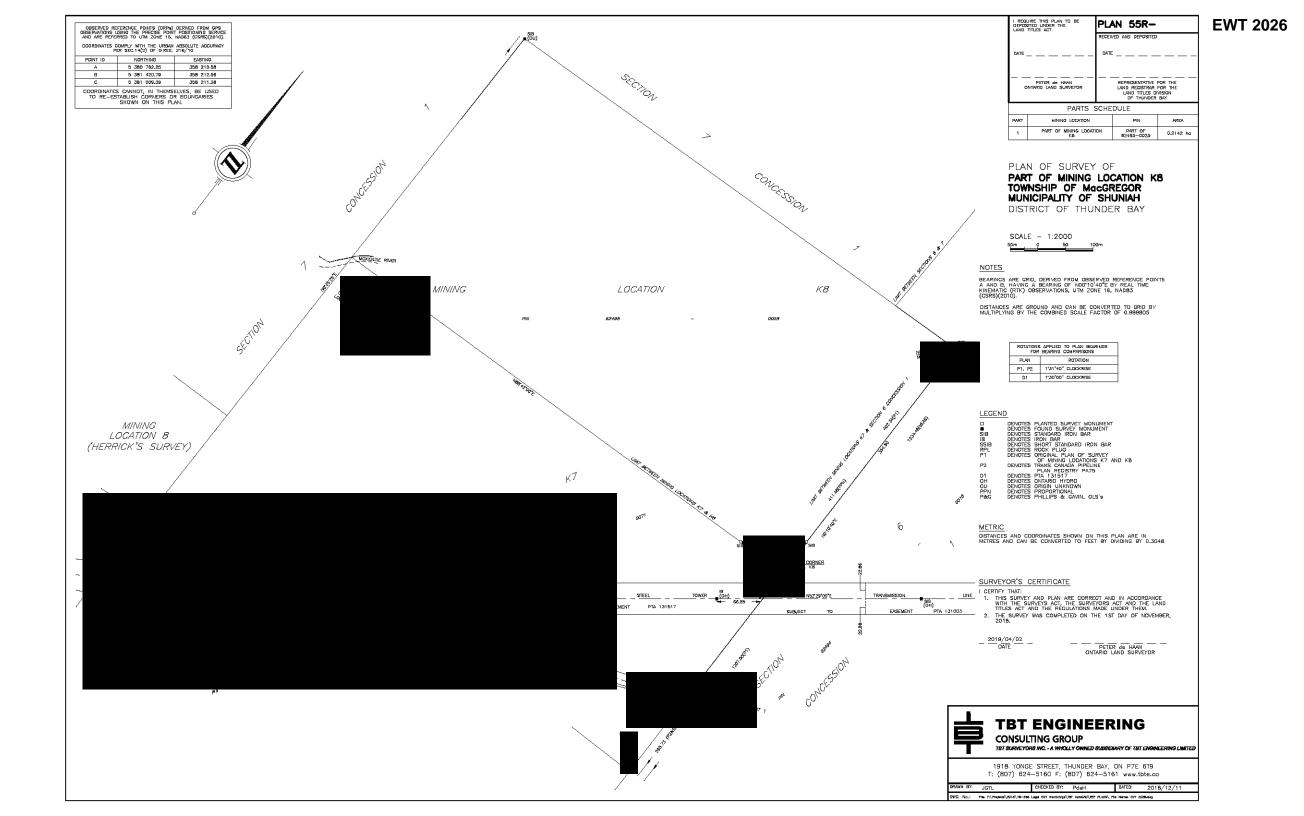

# F-3 - EWT2026 -

### **APPENDIX F-3**

### **Owner of the Parcel**

| Identifier                                             | EWT 2026                                                                                                                                   |
|--------------------------------------------------------|--------------------------------------------------------------------------------------------------------------------------------------------|
| Name                                                   |                                                                                                                                            |
| Address                                                |                                                                                                                                            |
| Nature of the<br>Property Interest                     | Registered Owner                                                                                                                           |
| Legal Description of<br>Parcel                         | MINING LOCATION K8 WARRENS SURVEY MACGREGOR;<br>SHUNIAH                                                                                    |
| Nature of the Right<br>Sought                          | Permanent Line Easement                                                                                                                    |
| Legal Description of<br>Interest to be<br>Expropriated | Permanent Line Easement: Land area of approximately 0.2142 ha<br>size designated as Part 1 on Plan 55R being part of<br>PIN 62495-0025 (R) |