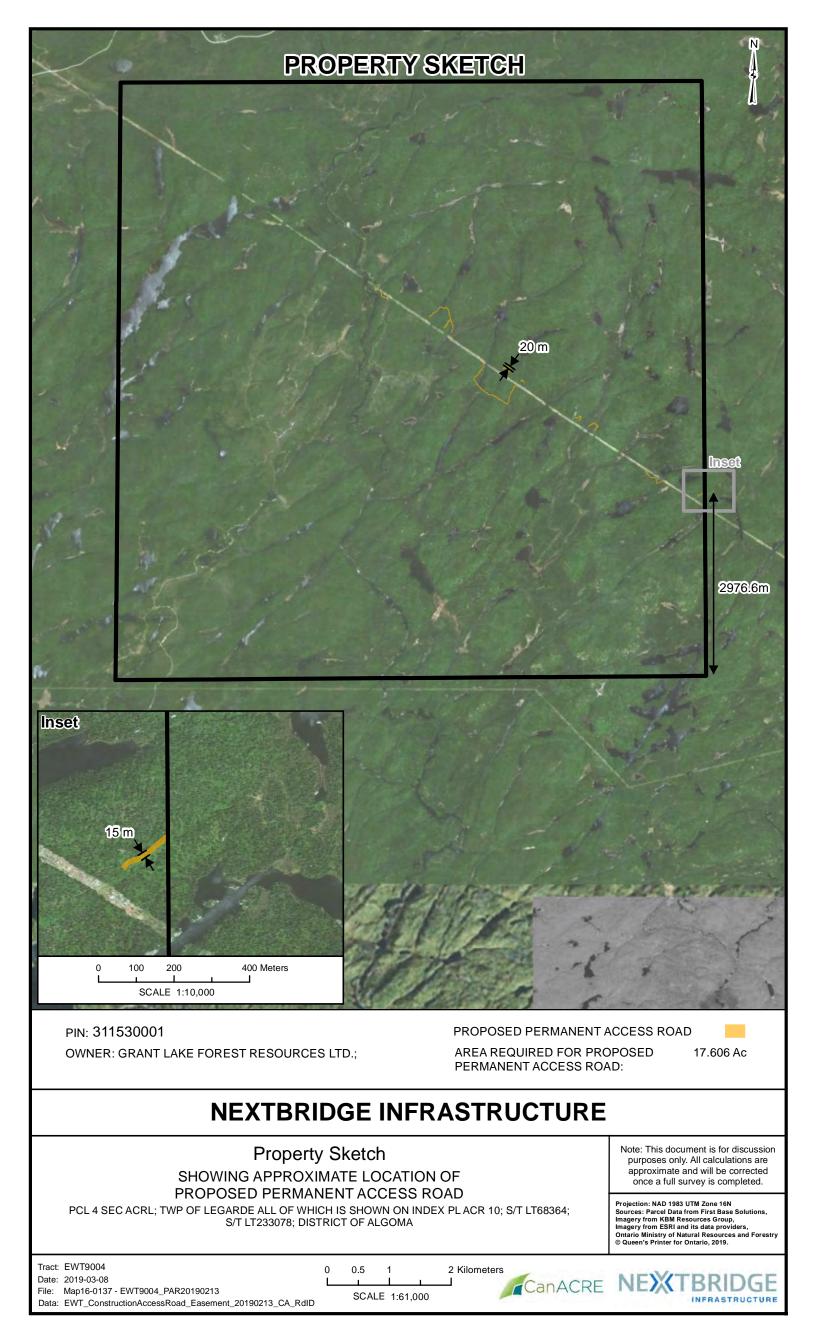

- 13. The total number of parcels of land in respect of which NextBridge seeks authority to expropriate is 13. At Appendix F of this application, NextBridge has provided specific information and documents relating to each of the parcels of land that are the subject of this application for authority to expropriate. More particularly, Appendices F-3 to F-6, F-11 to F-15, F-19, F-20, F-22, F-23 set out the following information and documents for each of the parcels:
  - a) name and address of the owner of the parcel of land (with personal information redacted in accordance with the Board's policies);
  - b) names and addresses and interests held by any other persons with apparent interests in the particular parcel of land (with personal information redacted in accordance with the Board's policies);
  - c) nature of the property interest that NextBridge seeks to expropriate (Permanent Line Easement, Permanent Road Easement, or Temporary Road Easement);
  - d) legal description of the parcel in respect of which NextBridge seeks authority to expropriate;
  - e) a plan; and,
  - f) ortho-imagery property sketches that were previously provided to property owners for illustrative purposes.
- 14. As of the date of filing this Amended Application, NextBridge has reached an agreement in relation to certain parcels that were included in the original Application, and determined that it no longer requires any short term lease interests. Therefore, NextBridge has deleted certain appendices that related to parcels for which authority to expropriate is no longer needed.