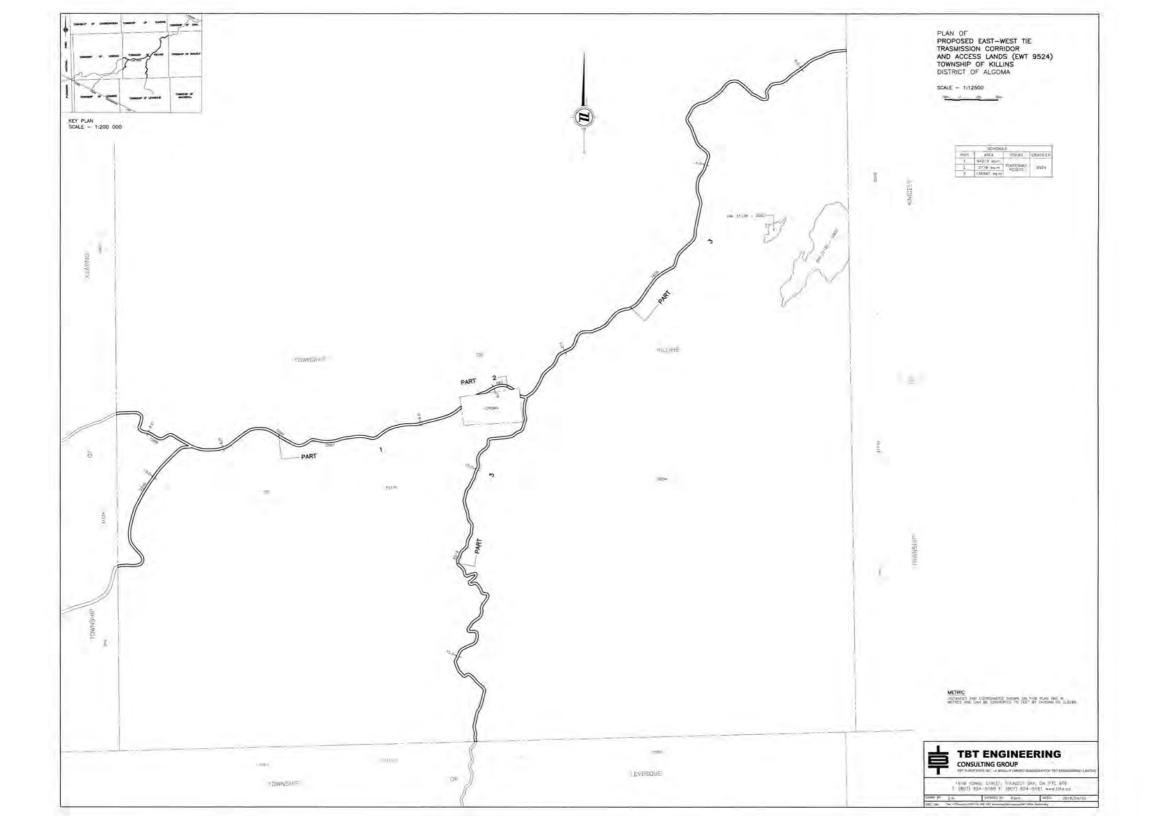

Permanent Line Easements are required for the construction and ongoing operation and maintenance of the EWT Project. The required ROW width for the EWT Project is approximately 64 meters, with variations at points to accommodate narrower or wider ROW width. The width of the ROW varies based on factors such as the anticipated location of structures, the length of

span, the terrain, sensitive features and soil conditions, and at all times is sufficient to contain the infrastructure within the boundaries of the easement.

 b) Permanent Road Use Easements ("Permanent Road Easements") and Temporary Road Use Easements ("Temporary Road Easements")

Permanent Road Easements are required for access, maintenance and operational purposes during the construction and ongoing operation and maintenance of the EWT Project. Temporary Road Easements are required for temporary road use and access during the construction of the EWT Project. The approximate cleared width required for access roads is 20 metres with a typical road surface of 6 to 8 metres; however, this approximate width may vary depending on the location and terrain of the proposed access road, and the extent of improvements required based on existing conditions.