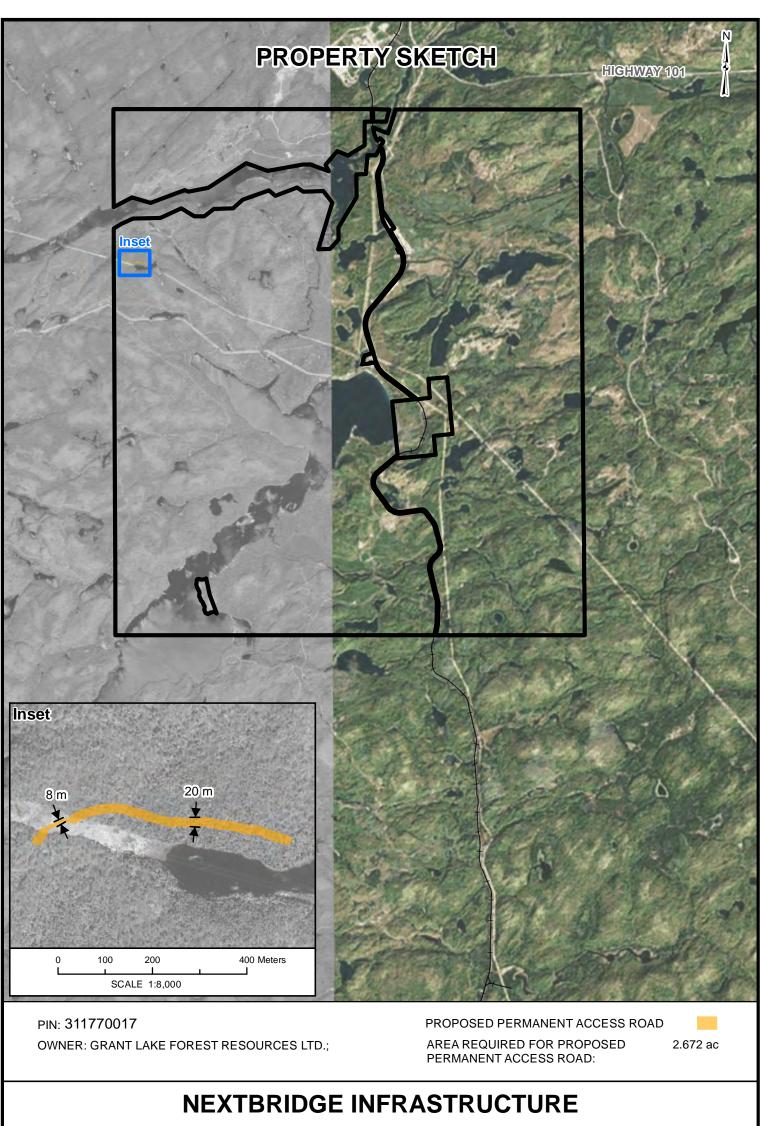

Permanent Road Easements are required for access, maintenance and operational purposes during the construction and ongoing operation and maintenance of the EWT Project. Temporary Road Easements are required for temporary road use and access during the construction of the EWT Project. The approximate cleared width required for access roads is 20 metres with a typical road surface of 6 to 8 metres; however, this approximate width may vary depending on the location and terrain of the proposed access road, and the extent of improvements required based on existing conditions.