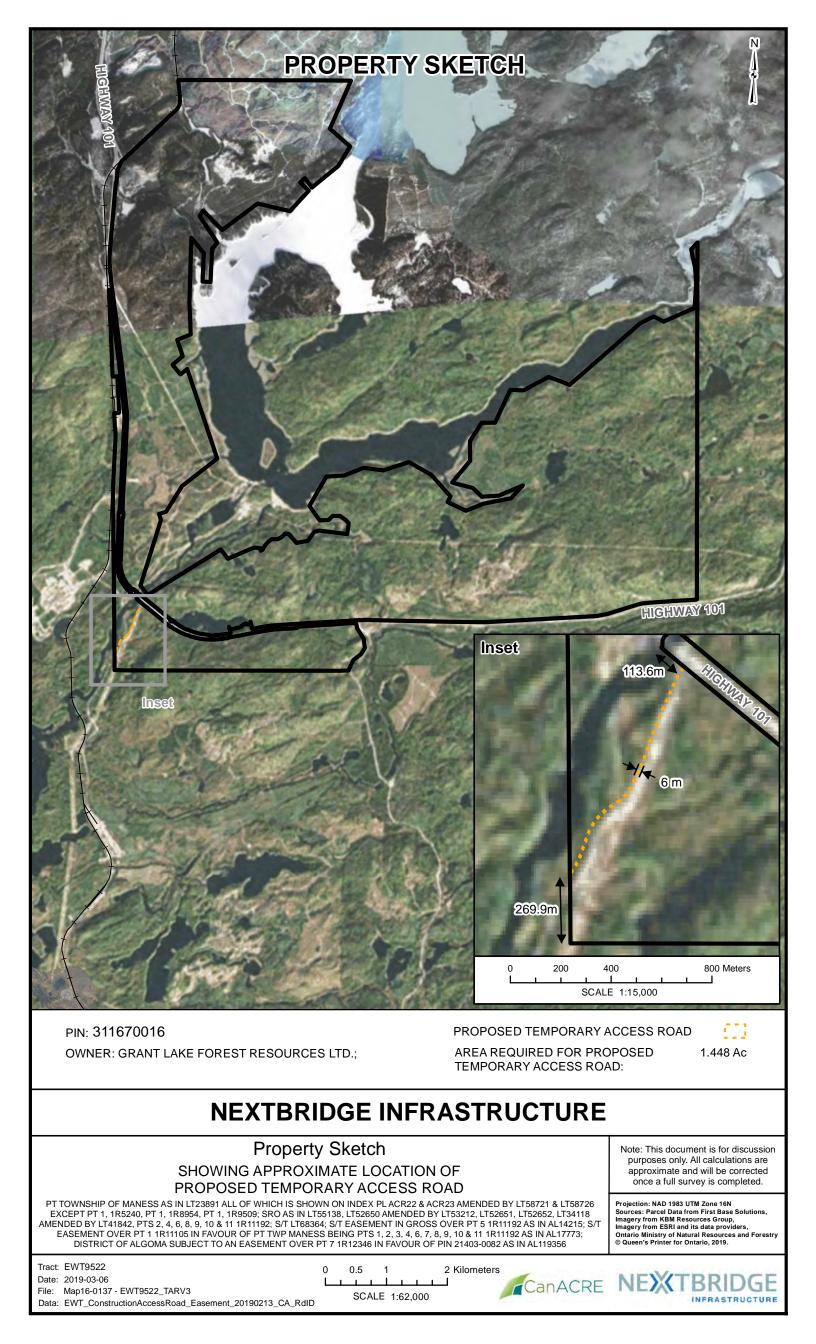

Permanent Road Easements are required for access, maintenance and operational purposes during the construction and ongoing operation and maintenance of the EWT Project. Temporary Road Easements are required for temporary road use and access during the construction of the EWT Project. The approximate cleared width required for access roads is 20 metres with a typical road surface of 6 to 8 metres; however, this approximate width may vary depending on the location and terrain of the proposed access road, and the extent of improvements required based on existing conditions.