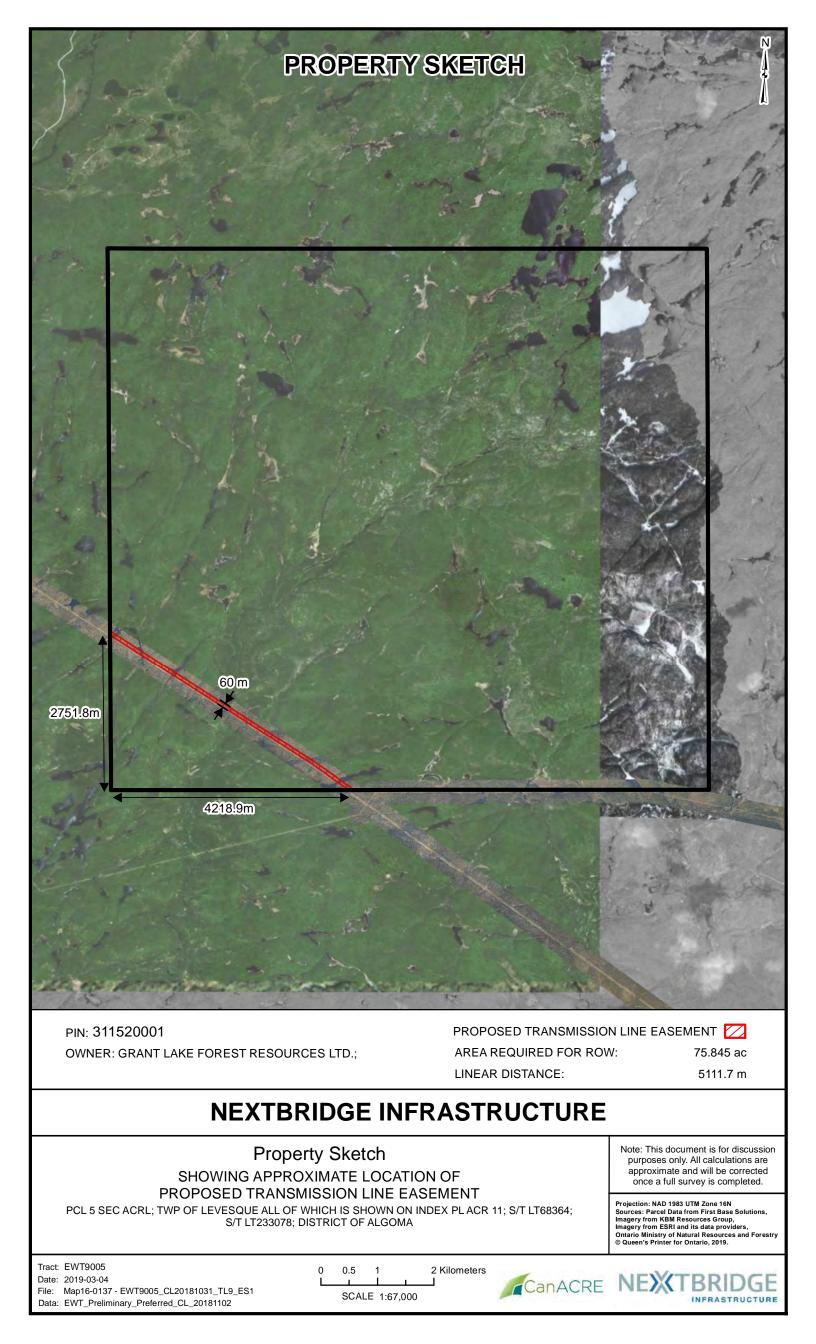

- 13. The total number of parcels of land in respect of which NextBridge seeks authority to expropriate is 13. At Appendix F of this application, NextBridge has provided specific information and documents relating to each of the parcels of land that are the subject of this application for authority to expropriate. More particularly, Appendices F-3 to F-6, F-11 to F-15, F-19, F-20, F-22, F-23 set out the following information and documents for each of the parcels:
  - a) name and address of the owner of the parcel of land (with personal information redacted in accordance with the Board's policies);
  - b) names and addresses and interests held by any other persons with apparent interests in the particular parcel of land (with personal information redacted in accordance with the Board's policies);
  - c) nature of the property interest that NextBridge seeks to expropriate (Permanent Line Easement, Permanent Road Easement, or Temporary Road Easement);
  - d) legal description of the parcel in respect of which NextBridge seeks authority to expropriate;
  - e) a plan; and,
  - f) ortho-imagery property sketches that were previously provided to property owners for illustrative purposes.
- 14. As of the date of filing this Amended Application, NextBridge has reached an agreement in relation to certain parcels that were included in the original Application, and determined that it no longer requires any short term lease interests. Therefore, NextBridge has deleted certain appendices that related to parcels for which authority to expropriate is no longer needed.