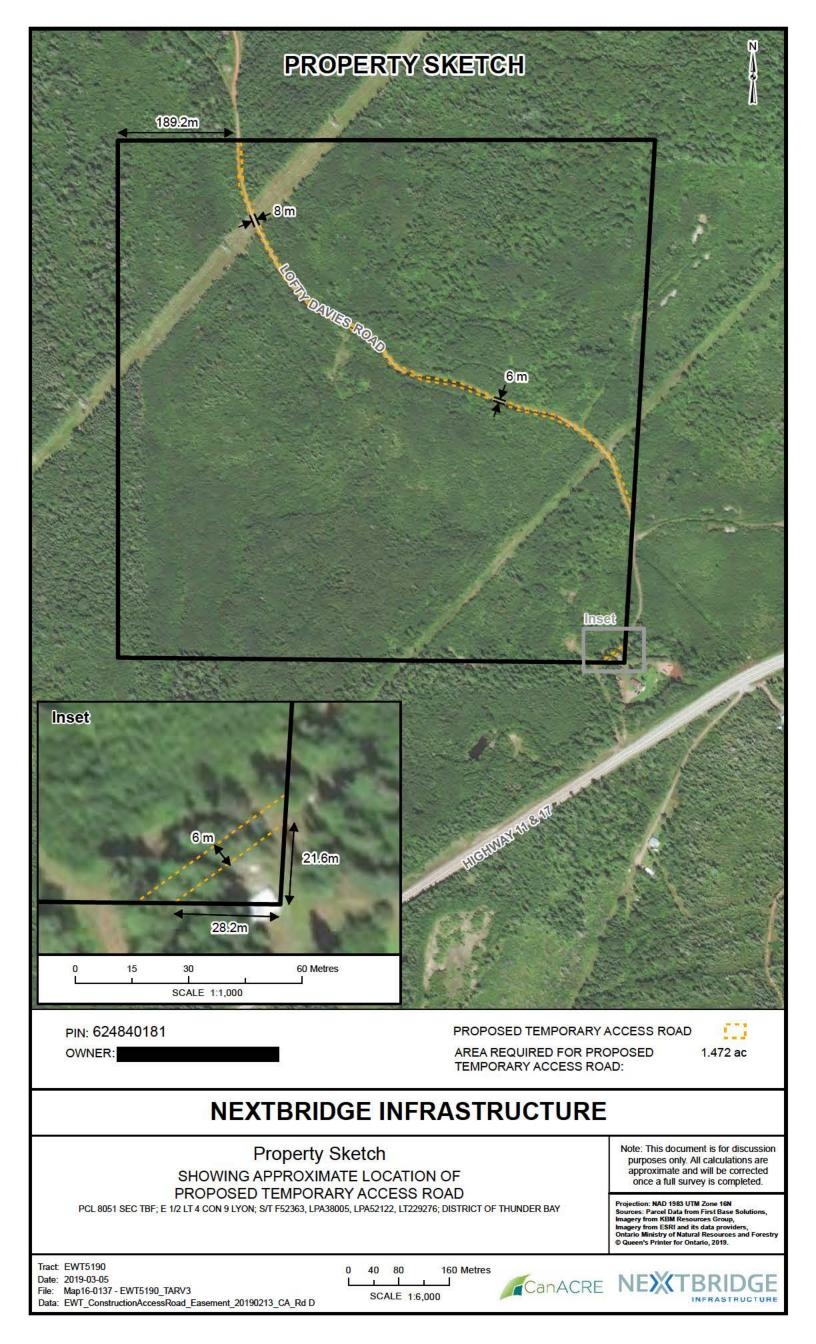

### Owner of the Parcel

| Identifier                                             | EWT 5190                                                                                                                                       |
|--------------------------------------------------------|------------------------------------------------------------------------------------------------------------------------------------------------|
| Name                                                   |                                                                                                                                                |
| Address                                                |                                                                                                                                                |
| Nature of the<br>Property Interest                     | Registered Owner                                                                                                                               |
| Legal Description of<br>Parcel                         | PCL 8051 SEC TBF; E 1/2 LT 4 CON 9 LYON; S/T F52363,<br>LPA38005, LPA52122, LT229276; DISTRICT OF THUNDER BAY                                  |
| Nature of the Right<br>Sought                          | Temporary Road Easement                                                                                                                        |
| Legal Description of<br>Interest to be<br>Expropriated | Temporary Road Easement: Land area of approximately 5,696 m2<br>size designated as Parts 1-13 on Plan 55R being part<br>of PIN 62484-0181 (LT) |