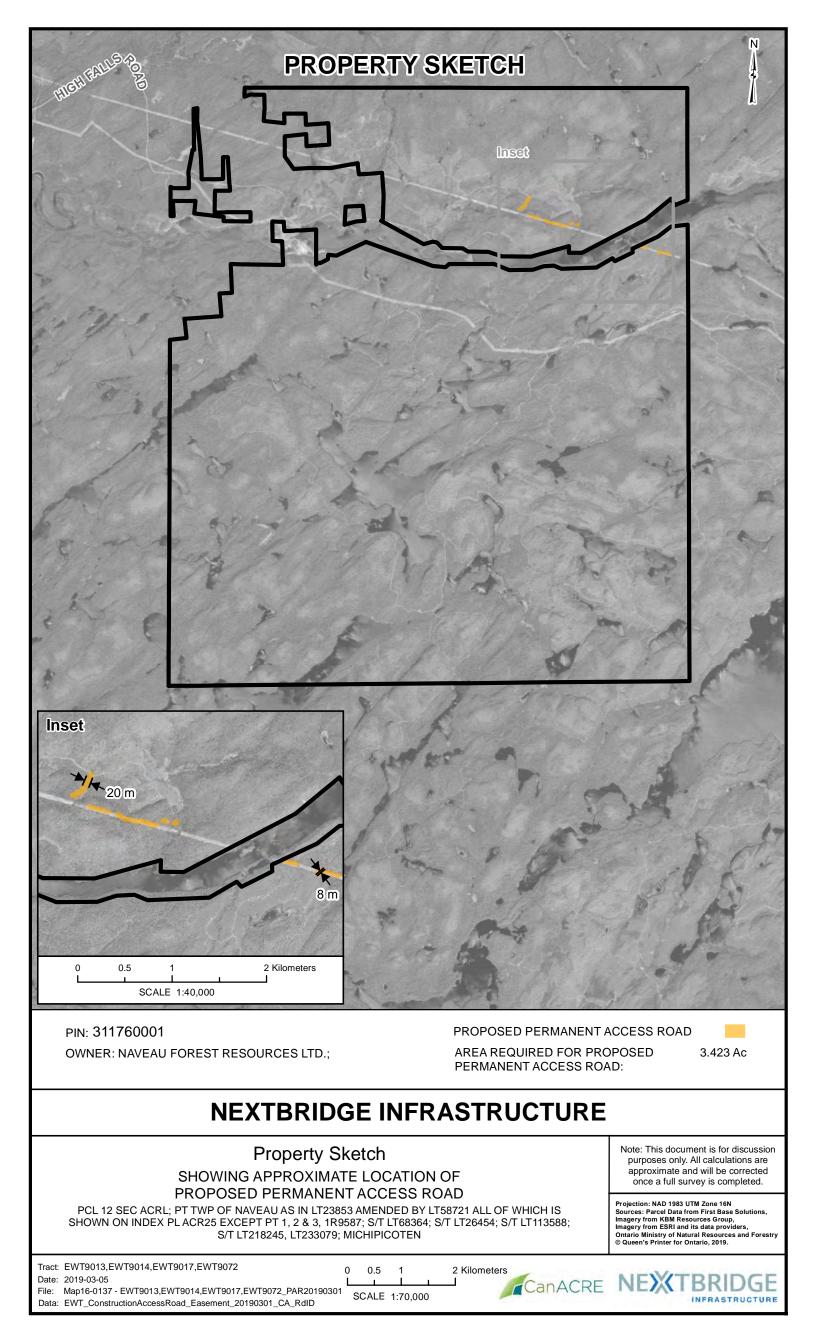

Permanent Road Easements are required for access, maintenance and operational purposes during the construction and ongoing operation and maintenance of the EWT Project. Temporary Road Easements are required for temporary road use and access during the construction of the EWT Project. The approximate cleared width required for access roads is 20 metres with a typical road surface of 6 to 8 metres; however, this approximate width may vary depending on the location and terrain of the proposed access road, and the extent of improvements required based on existing conditions.

- 13. The total number of parcels of land in respect of which NextBridge seeks authority to expropriate is 13. At Appendix F of this application, NextBridge has provided specific information and documents relating to each of the parcels of land that are the subject of this application for authority to expropriate. More particularly, Appendices F-3 to F-6, F-11 to F-15, F-19, F-20, F-22, F-23 set out the following information and documents for each of the parcels:
  - a) name and address of the owner of the parcel of land (with personal information redacted in accordance with the Board's policies);
  - b) names and addresses and interests held by any other persons with apparent interests in the particular parcel of land (with personal information redacted in accordance with the Board's policies);
  - c) nature of the property interest that NextBridge seeks to expropriate (Permanent Line Easement, Permanent Road Easement, or Temporary Road Easement);
  - d) legal description of the parcel in respect of which NextBridge seeks authority to expropriate;
  - e) a plan; and,
  - f) ortho-imagery property sketches that were previously provided to property owners for illustrative purposes.
- 14. As of the date of filing this Amended Application, NextBridge has reached an agreement in relation to certain parcels that were included in the original Application, and determined that it no longer requires any short term lease interests. Therefore, NextBridge has deleted certain appendices that related to parcels for which authority to expropriate is no longer needed.