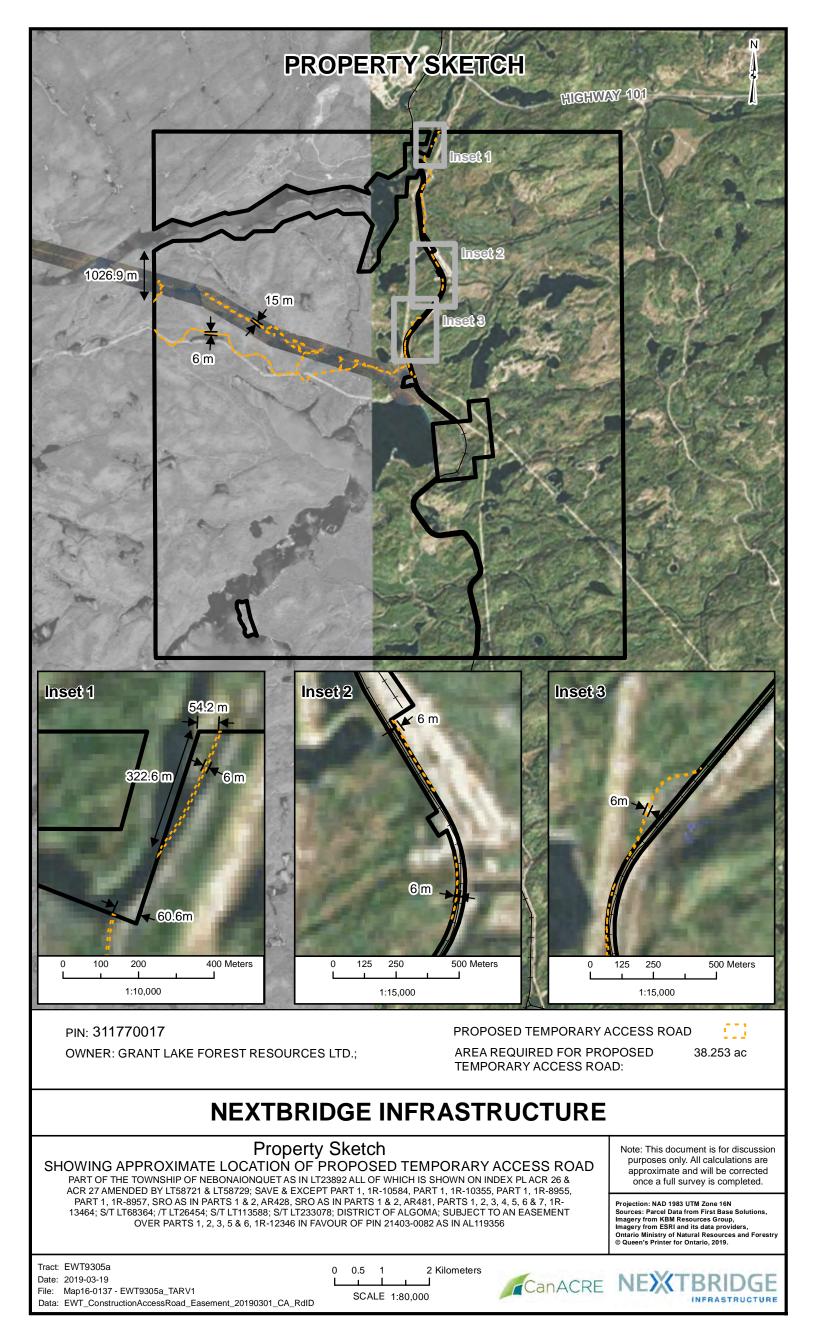

Permanent Road Easements are required for access, maintenance and operational purposes during the construction and ongoing operation and maintenance of the EWT Project. Temporary Road Easements are required for temporary road use and access during the construction of the EWT Project. The approximate cleared width required for access roads is 20 metres with a typical road surface of 6 to 8 metres; however, this approximate width may vary depending on the location and terrain of the proposed access road, and the extent of improvements required based on existing conditions.

#### TEMPORARY ROAD EASEMENTS DESCRIPTION OF RIGHTS SOUGHT

The rights sought for the temporary road easements are:

- a) An easement and right-of-way in favour of NextBridge, its officers, employees, agents, contractors, subcontractors, tenants, franchisees, licensees, successors and assigns ("NextBridge") in, on, over, across and along that portion of the lands described as XXXXX ("Easement Area") and as shown on the diagrams attached hereto, for pedestrian and vehicular access over the Easement Area to allow NextBridge and other invitees access to NextBridge's transmission facilities (being transmission facilities for electricity and/or fiber optic telecommunications), along with the right to improve the surface of the Easement Area in order to accommodate the transportation of equipment and vehicles, for a term of seven (7) years\* from the date that the interest is granted.
- b) The owner covenants and agrees that it shall not construct, install, or permit to be constructed or installed, any improvements, fences, structures, buildings, foliage or vegetation, or improvements of any type whatsoever upon the Easement Area which would inhibit or impair any of NextBridge's rights or benefits as set forth in this Easement. NextBridge shall have the right, without compensation to the owner, to cut, prune and remove or otherwise dispose of any foliage or vegetation on or near the Easement Area that NextBridge deems a threat or potential threat to NextBridge's rights hereunder. NextBridge covenants and agrees that it shall take all commercially reasonable efforts to conduct its activities in a manner to minimize any interference with the use of the Easement Area by the owner or any other party entitled to use the Easement Area.