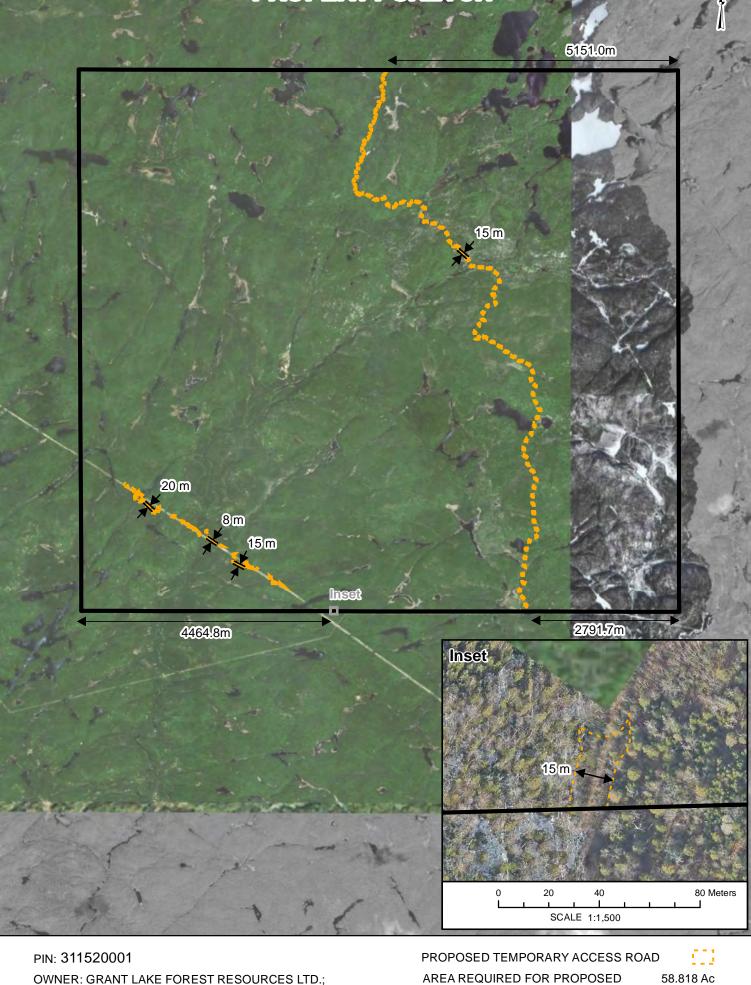

- 13. The total number of parcels of land in respect of which NextBridge seeks authority to expropriate is 13. At Appendix F of this application, NextBridge has provided specific information and documents relating to each of the parcels of land that are the subject of this application for authority to expropriate. More particularly, Appendices F-3 to F-6, F-11 to F-15, F-19, F-20, F-22, F-23 set out the following information and documents for each of the parcels:
  - a) name and address of the owner of the parcel of land (with personal information redacted in accordance with the Board's policies);
  - b) names and addresses and interests held by any other persons with apparent interests in the particular parcel of land (with personal information redacted in accordance with the Board's policies);
  - c) nature of the property interest that NextBridge seeks to expropriate (Permanent Line Easement, Permanent Road Easement, or Temporary Road Easement);
  - d) legal description of the parcel in respect of which NextBridge seeks authority to expropriate;
  - e) a plan; and,
  - f) ortho-imagery property sketches that were previously provided to property owners for illustrative purposes.
- 14. As of the date of filing this Amended Application, NextBridge has reached an agreement in relation to certain parcels that were included in the original Application, and determined that it no longer requires any short term lease interests. Therefore, NextBridge has deleted certain appendices that related to parcels for which authority to expropriate is no longer needed.