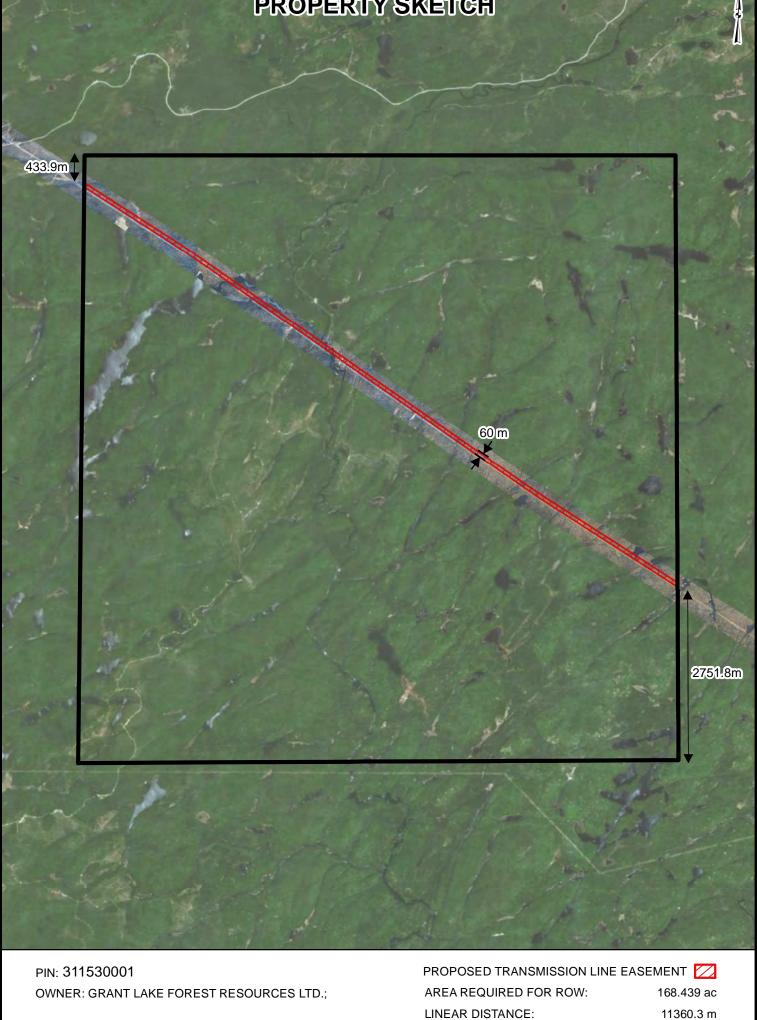

- 13. The total number of parcels of land in respect of which NextBridge seeks authority to expropriate is 13. At Appendix F of this application, NextBridge has provided specific information and documents relating to each of the parcels of land that are the subject of this application for authority to expropriate. More particularly, Appendices F-3 to F-6, F-11 to F-15, F-19, F-20, F-22, F-23 set out the following information and documents for each of the parcels:
  - a) name and address of the owner of the parcel of land (with personal information redacted in accordance with the Board's policies);
  - b) names and addresses and interests held by any other persons with apparent interests in the particular parcel of land (with personal information redacted in accordance with the Board's policies);
  - c) nature of the property interest that NextBridge seeks to expropriate (Permanent Line Easement, Permanent Road Easement, or Temporary Road Easement);
  - d) legal description of the parcel in respect of which NextBridge seeks authority to expropriate;
  - e) a plan; and,
  - f) ortho-imagery property sketches that were previously provided to property owners for illustrative purposes.
- 14. As of the date of filing this Amended Application, NextBridge has reached an agreement in relation to certain parcels that were included in the original Application, and determined that it no longer requires any short term lease interests. Therefore, NextBridge has deleted certain appendices that related to parcels for which authority to expropriate is no longer needed.