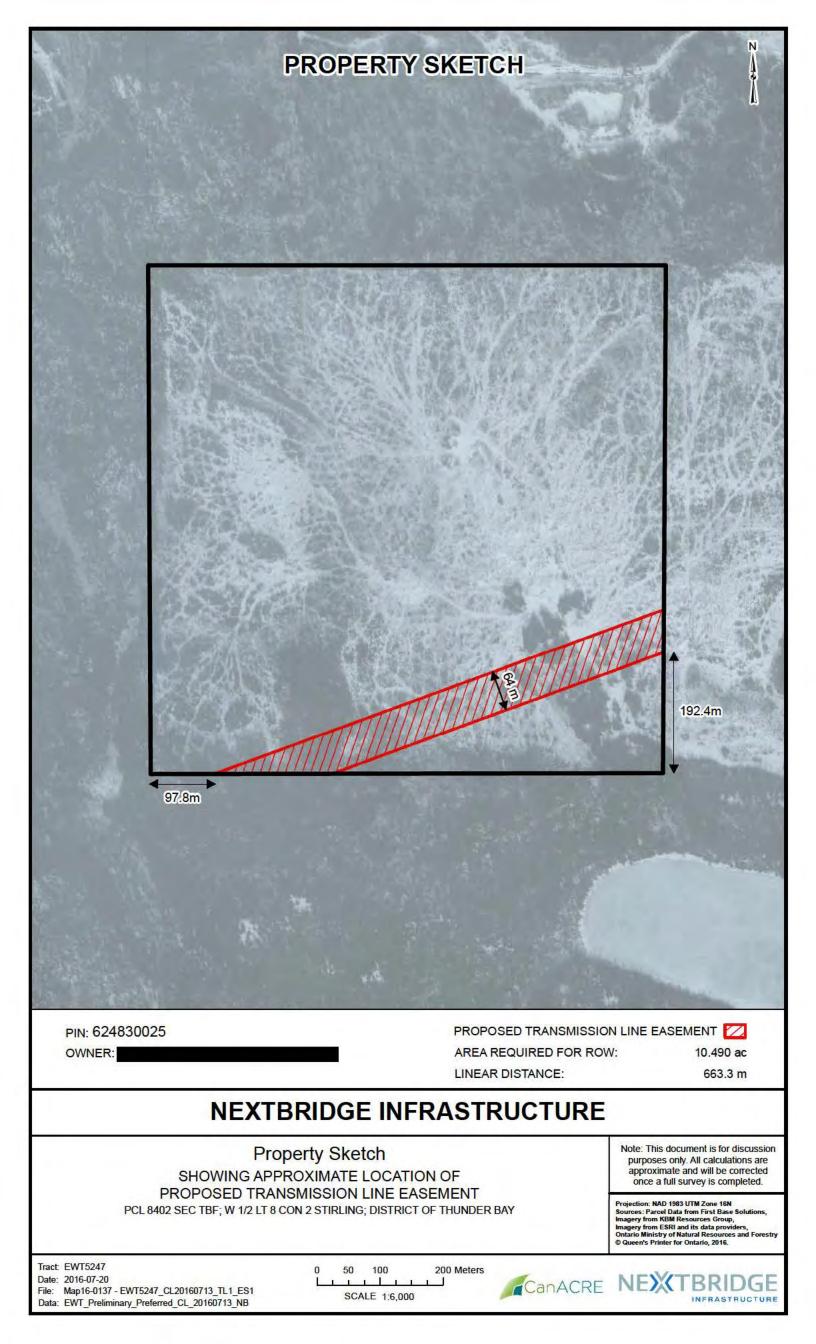

### **Owner of the Parcel**

| Identifier                                             | EWT 5247                                                                                                                              |
|--------------------------------------------------------|---------------------------------------------------------------------------------------------------------------------------------------|
| Name                                                   |                                                                                                                                       |
| Address                                                |                                                                                                                                       |
| Nature of the<br>Property Interest                     | Registered Owner                                                                                                                      |
| Legal Description of<br>Parcel                         | PCL 8402 SEC TBF; W 1/2 LT 8 CON 2 STIRLING; DISTRICT OF THUNDER BAY                                                                  |
| Nature of the Right<br>Sought                          | Permanent Line Easement                                                                                                               |
| Legal Description of<br>Interest to be<br>Expropriated | Permanent Line Easement: Land area of approximately 4.1939 ha size designated as Part 1 on Plan 55R being part of PIN 62483-0025 (LT) |