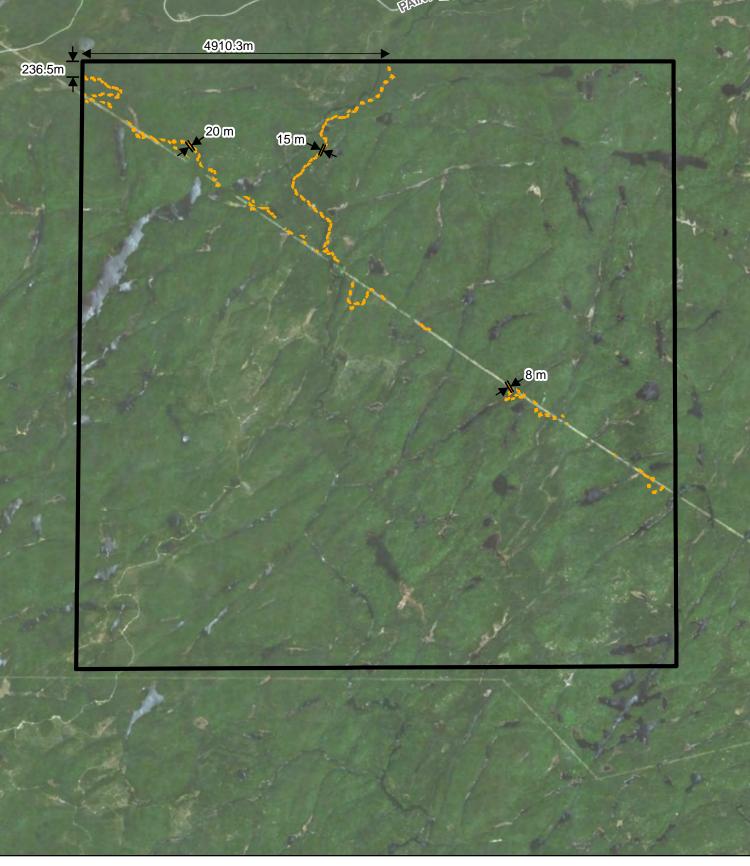

- 13. The total number of parcels of land in respect of which NextBridge seeks authority to expropriate is 13. At Appendix F of this application, NextBridge has provided specific information and documents relating to each of the parcels of land that are the subject of this application for authority to expropriate. More particularly, Appendices F-3 to F-6, F-11 to F-15, F-19, F-20, F-22, F-23 set out the following information and documents for each of the parcels:
  - a) name and address of the owner of the parcel of land (with personal information redacted in accordance with the Board's policies);
  - b) names and addresses and interests held by any other persons with apparent interests in the particular parcel of land (with personal information redacted in accordance with the Board's policies);
  - c) nature of the property interest that NextBridge seeks to expropriate (Permanent Line Easement, Permanent Road Easement, or Temporary Road Easement);
  - d) legal description of the parcel in respect of which NextBridge seeks authority to expropriate;
  - e) a plan; and,
  - f) ortho-imagery property sketches that were previously provided to property owners for illustrative purposes.
- 14. As of the date of filing this Amended Application, NextBridge has reached an agreement in relation to certain parcels that were included in the original Application, and determined that it no longer requires any short term lease interests. Therefore, NextBridge has deleted certain appendices that related to parcels for which authority to expropriate is no longer needed.