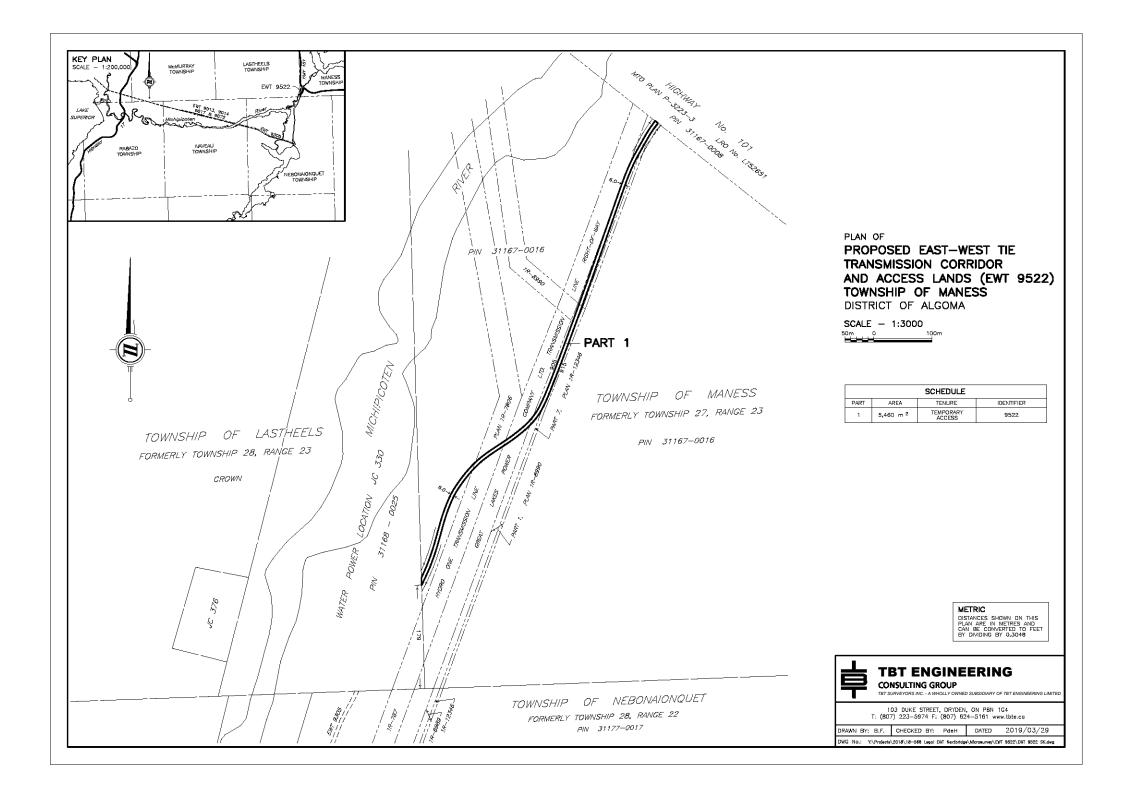

Permanent Line Easements are required for the construction and ongoing operation and maintenance of the EWT Project. The required ROW width for the EWT Project is approximately 64 meters, with variations at points to accommodate narrower or wider ROW width. The width of the ROW varies based on factors such as the anticipated location of structures, the length of

span, the terrain, sensitive features and soil conditions, and at all times is sufficient to contain the infrastructure within the boundaries of the easement.

 b) Permanent Road Use Easements ("Permanent Road Easements") and Temporary Road Use Easements ("Temporary Road Easements")

Permanent Road Easements are required for access, maintenance and operational purposes during the construction and ongoing operation and maintenance of the EWT Project. Temporary Road Easements are required for temporary road use and access during the construction of the EWT Project. The approximate cleared width required for access roads is 20 metres with a typical road surface of 6 to 8 metres; however, this approximate width may vary depending on the location and terrain of the proposed access road, and the extent of improvements required based on existing conditions.