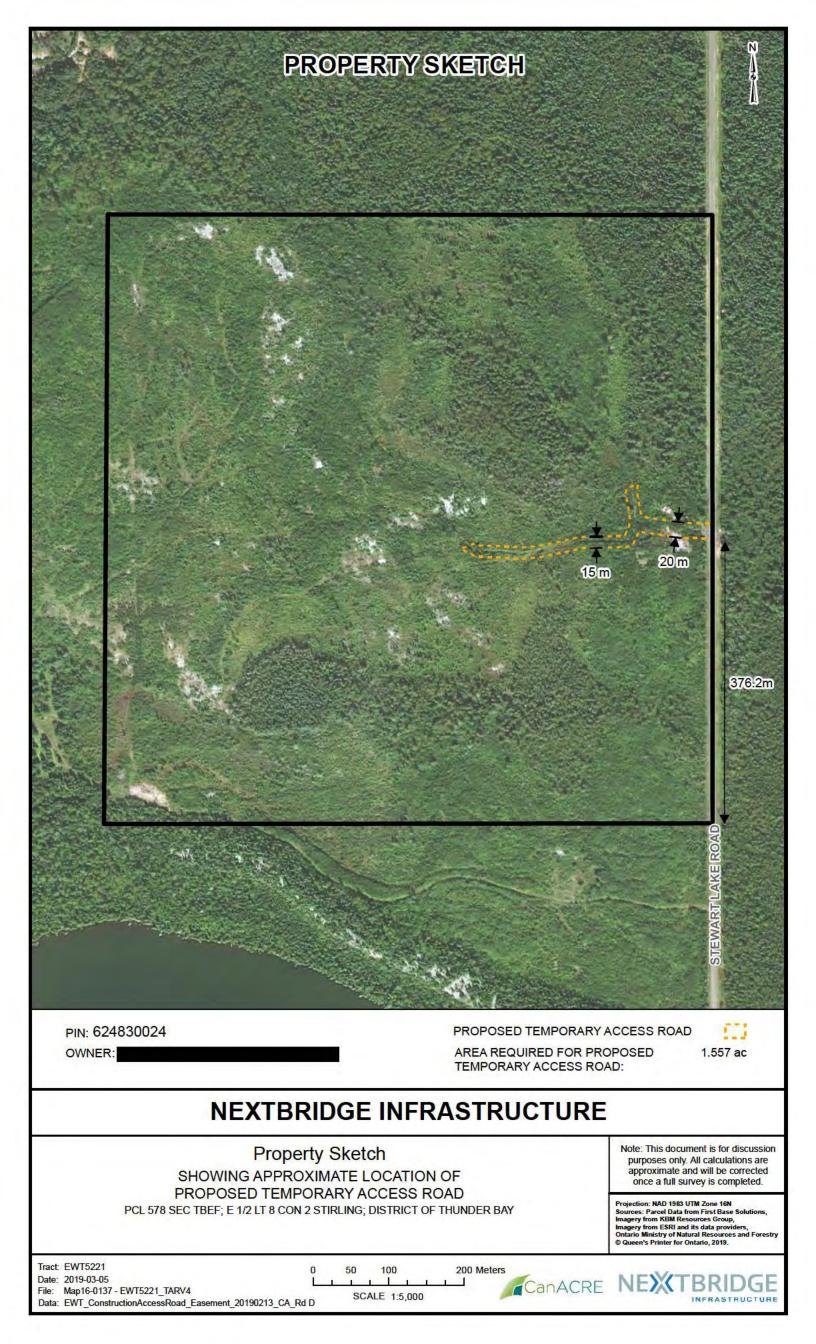

### **Owner of the Parcel**

| Identifier                                             | EWT 5221                                                                                                                                        |
|--------------------------------------------------------|-------------------------------------------------------------------------------------------------------------------------------------------------|
| Name                                                   |                                                                                                                                                 |
| Address                                                |                                                                                                                                                 |
| Nature of the<br>Property Interest                     | Registered Owner                                                                                                                                |
| Legal Description of<br>Parcel                         | PCL 578 SEC TBEF; E 1/2 LT 8 CON 2 STIRLING; DISTRICT OF<br>THUNDER BAY                                                                         |
| Nature of the Right<br>Sought                          | Permanent Line Easement, Temporary Road Easement                                                                                                |
| Legal Description of<br>Interest to be<br>Expropriated | Permanent Line Easement: Land area of approximately 5.4871 ha<br>size designated as Parts 2, 3 on Plan 55R being part of<br>PIN 62483-0024 (LT) |
|                                                        | Temporary Road Easement: Land area of approximately 0.6251 ha<br>size designated as Parts 4, 5 on Plan 55R being part of<br>PIN 62483-0024 (LT) |