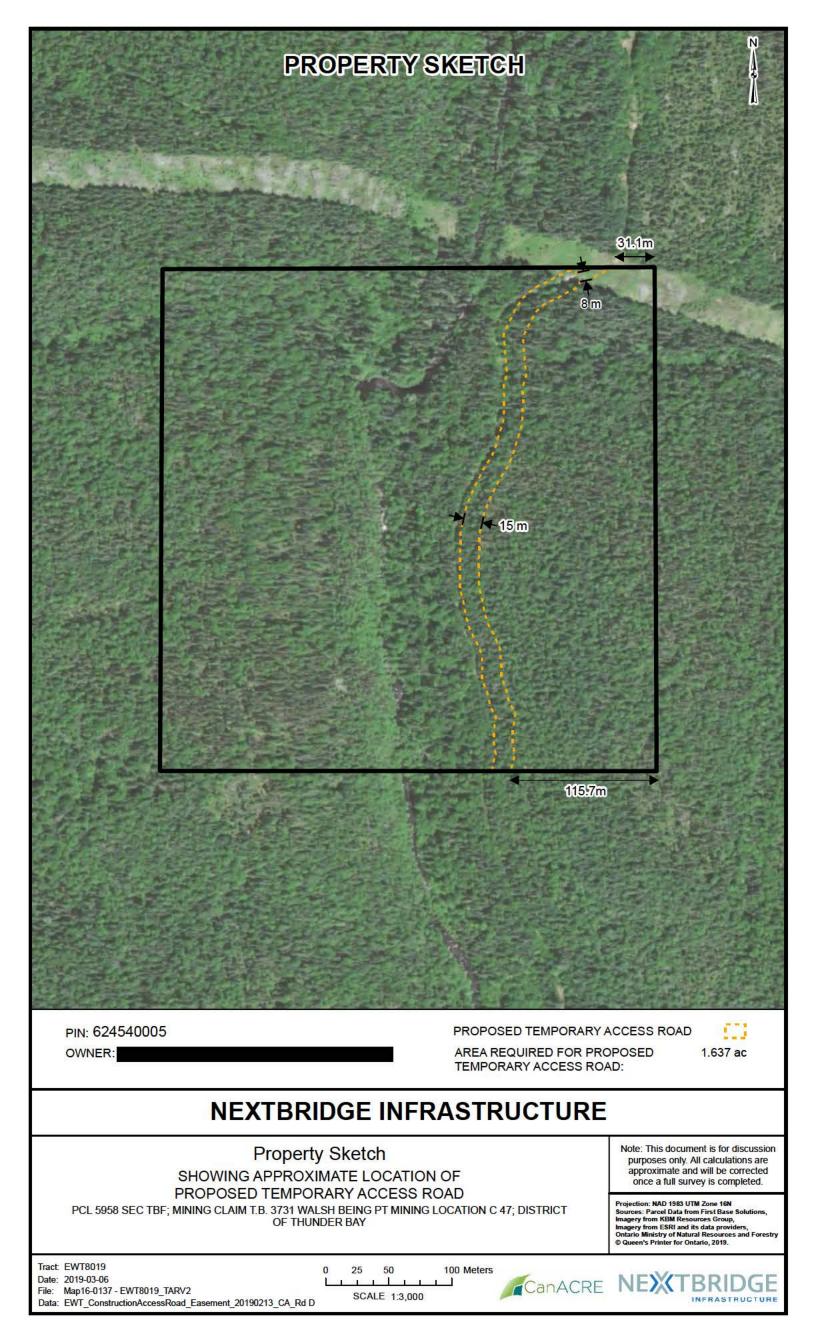

#### **Owner of the Parcel**

| Identifier                                             | EWT 8019                                                                                                                                                                                                                                    |
|--------------------------------------------------------|---------------------------------------------------------------------------------------------------------------------------------------------------------------------------------------------------------------------------------------------|
| Name                                                   |                                                                                                                                                                                                                                             |
| Address                                                |                                                                                                                                                                                                                                             |
| Nature of the<br>Property Interest                     | Registered Owner                                                                                                                                                                                                                            |
| Legal Description of<br>Parcel                         | PCL 5958 SEC TBF; MINING CLAIM T.B. 3731 WALSH BEING PT<br>MINING LOCATION C 47; DISTRICT OF THUNDER BAY                                                                                                                                    |
| Nature of the Right<br>Sought                          | Temporary Road Easement                                                                                                                                                                                                                     |
| Legal Description of<br>Interest to be<br>Expropriated | Temporary Road Easement: Land area of approximately 6596 m2<br>size designated as Part 1 on the Proposed East-West Tie<br>Transmission Corridor and Access Lands (EWT 8019) Plan dated<br>March 27, 2019, being part of PIN 62454-0005 (LT) |