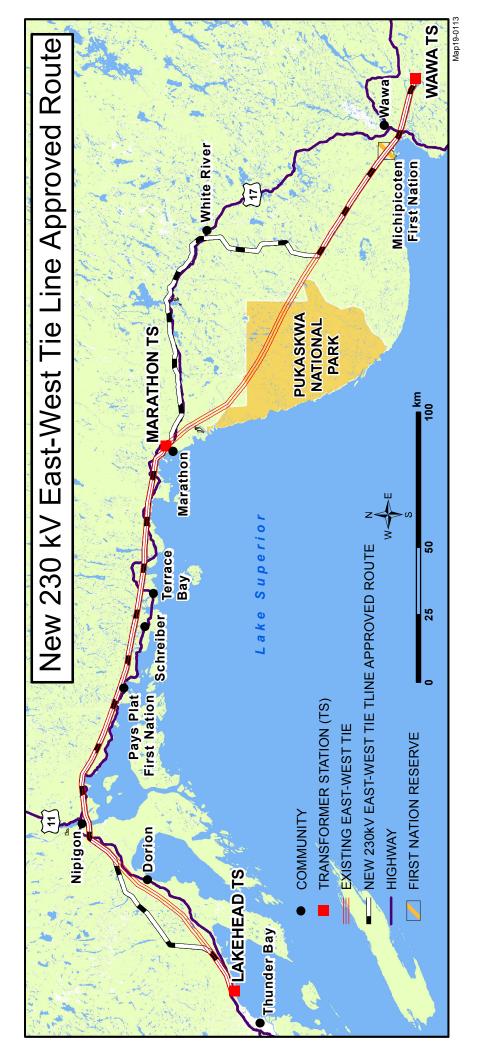

### AMENDED APPLICATION FOR EXPROPRIATION

- The Applicant, Upper Canada Transmission, Inc. operating as NextBridge Infrastructure ("NextBridge") is a New Brunswick corporation established for the purposes of developing, owning, and operating electricity transmission facilities in Ontario in its capacity as the general partner, acting for and on behalf of the limited partnership, NextBridge Infrastructure LP.
- 2. NextBridge hereby applies pursuant to section 99 of the Act for an Order or Orders granting authority to expropriate certain interests in land, as more particularly described herein. NextBridge requires authority to expropriate such interests in land in order to construct and operate a new double circuit 230 kilovolt overhead electricity transmission line on a new right of way ("ROW") between Thunder Bay and Wawa in northwestern Ontario (the "EWT Project").
- 3. In March of 2016, the Lieutenant Governor in Council issued an order declaring, pursuant to section 96.1 of the Act, that the construction of the EWT Project is needed as a priority project. An Updated Assessment of the Need for the EWT

- 11. The authority to expropriate requested in this application is in the public interest as it is required to allow NextBridge to construct and operate the EWT Project to meet the need to maintain a reliable and cost effective supply of electricity to northwestern Ontario. NextBridge has taken reasonable steps to minimize the impact of the proposed expropriations on the subject properties and it has taken appropriate steps to minimize the disruption to property owners and interest holders by requesting property interests that are no larger and no more extensive than necessary.
- 12. A map of the entire project route is provided in Appendix A to this application. A description of the rights sought by NextBridge for the Permanent Line Easements is provided in Appendix B. Descriptions of the rights sought for Permanent Road Easements and Temporary Road Easements are provided in Appendixes C and D, respectively.