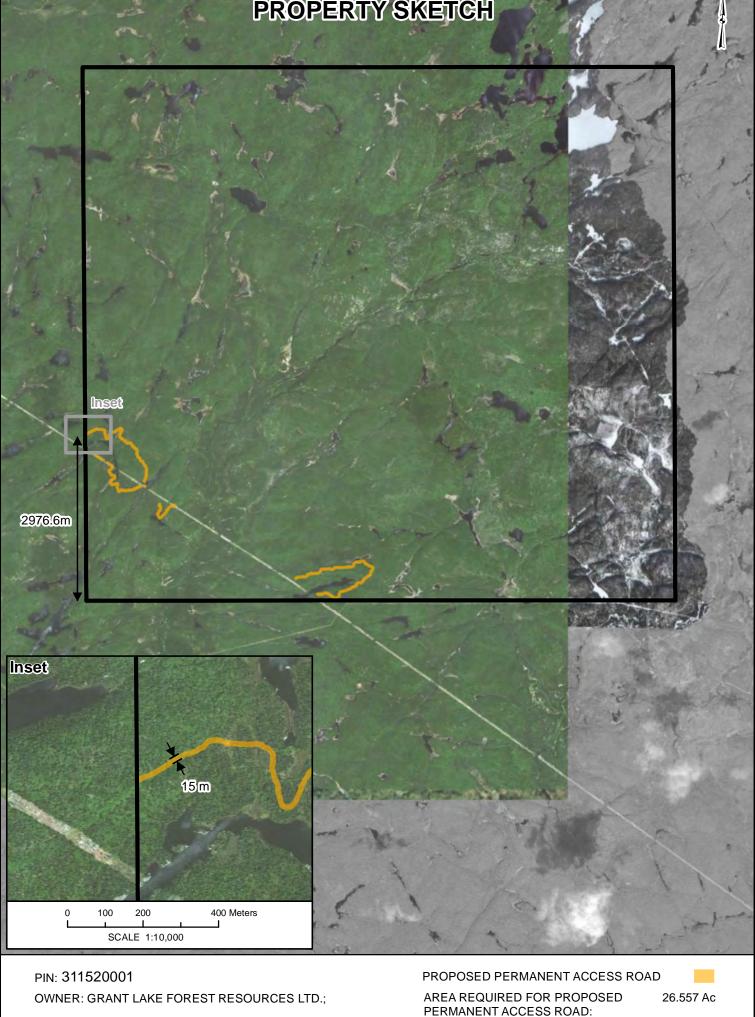

- 13. The total number of parcels of land in respect of which NextBridge seeks authority to expropriate is 13. At Appendix F of this application, NextBridge has provided specific information and documents relating to each of the parcels of land that are the subject of this application for authority to expropriate. More particularly, Appendices F-3 to F-6, F-11 to F-15, F-19, F-20, F-22, F-23 set out the following information and documents for each of the parcels:
  - a) name and address of the owner of the parcel of land (with personal information redacted in accordance with the Board's policies);
  - b) names and addresses and interests held by any other persons with apparent interests in the particular parcel of land (with personal information redacted in accordance with the Board's policies);
  - c) nature of the property interest that NextBridge seeks to expropriate (Permanent Line Easement, Permanent Road Easement, or Temporary Road Easement);
  - d) legal description of the parcel in respect of which NextBridge seeks authority to expropriate;
  - e) a plan; and,
  - f) ortho-imagery property sketches that were previously provided to property owners for illustrative purposes.
- 14. As of the date of filing this Amended Application, NextBridge has reached an agreement in relation to certain parcels that were included in the original Application, and determined that it no longer requires any short term lease interests. Therefore, NextBridge has deleted certain appendices that related to parcels for which authority to expropriate is no longer needed.