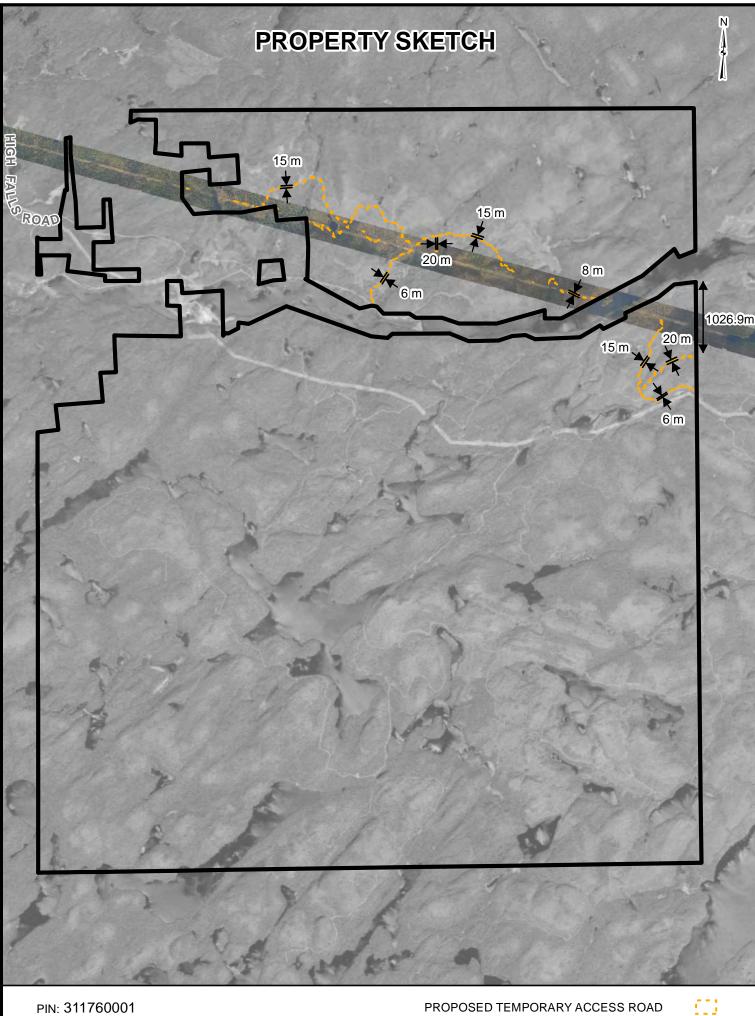

Permanent Road Easements are required for access, maintenance and operational purposes during the construction and ongoing operation and maintenance of the EWT Project. Temporary Road Easements are required for temporary road use and access during the construction of the EWT Project. The approximate cleared width required for access roads is 20 metres with a typical road surface of 6 to 8 metres; however, this approximate width may vary depending on the location and terrain of the proposed access road, and the extent of improvements required based on existing conditions.

- 13. The total number of parcels of land in respect of which NextBridge seeks authority to expropriate is 13. At Appendix F of this application, NextBridge has provided specific information and documents relating to each of the parcels of land that are the subject of this application for authority to expropriate. More particularly, Appendices F-3 to F-6, F-11 to F-15, F-19, F-20, F-22, F-23 set out the following information and documents for each of the parcels:
  - a) name and address of the owner of the parcel of land (with personal information redacted in accordance with the Board's policies);
  - b) names and addresses and interests held by any other persons with apparent interests in the particular parcel of land (with personal information redacted in accordance with the Board's policies);
  - c) nature of the property interest that NextBridge seeks to expropriate (Permanent Line Easement, Permanent Road Easement, or Temporary Road Easement);
  - d) legal description of the parcel in respect of which NextBridge seeks authority to expropriate;
  - e) a plan; and,
  - f) ortho-imagery property sketches that were previously provided to property owners for illustrative purposes.
- 14. As of the date of filing this Amended Application, NextBridge has reached an agreement in relation to certain parcels that were included in the original Application, and determined that it no longer requires any short term lease interests. Therefore, NextBridge has deleted certain appendices that related to parcels for which authority to expropriate is no longer needed.