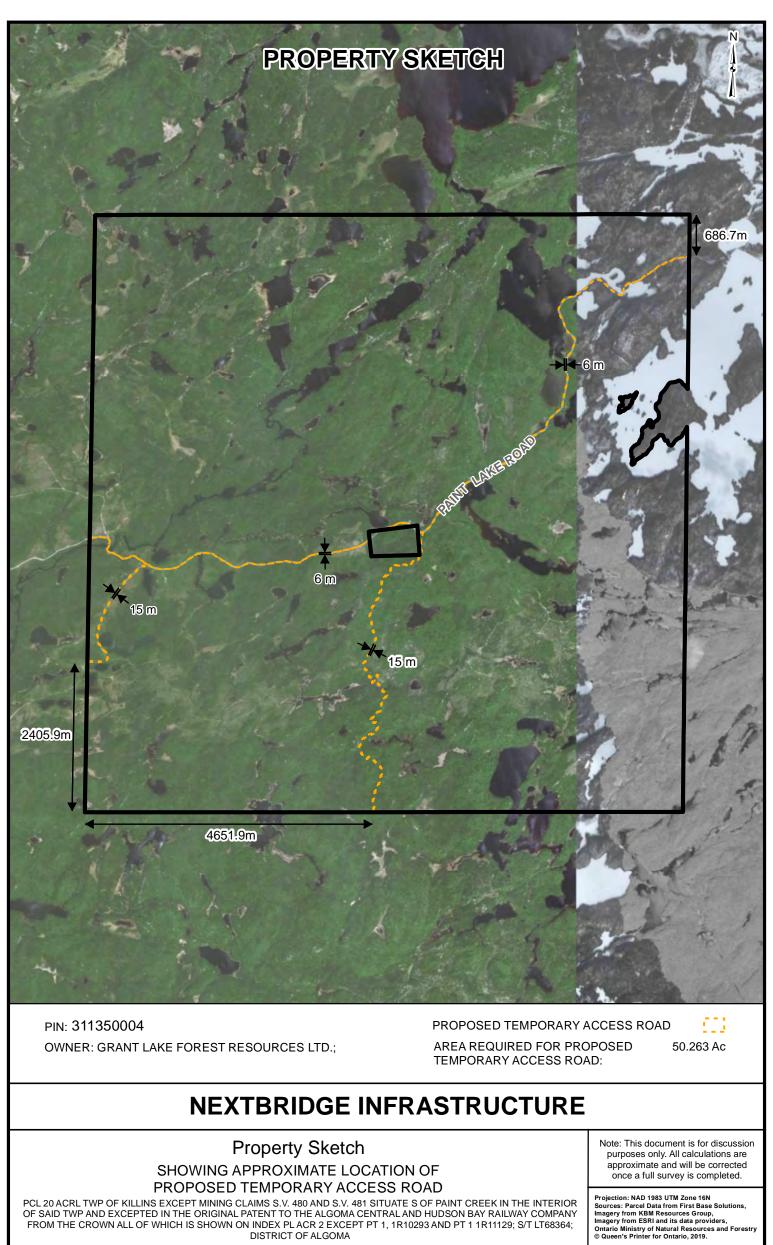

Permanent Road Easements are required for access, maintenance and operational purposes during the construction and ongoing operation and maintenance of the EWT Project. Temporary Road Easements are required for temporary road use and access during the construction of the EWT Project. The approximate cleared width required for access roads is 20 metres with a typical road surface of 6 to 8 metres; however, this approximate width may vary depending on the location and terrain of the proposed access road, and the extent of improvements required based on existing conditions.