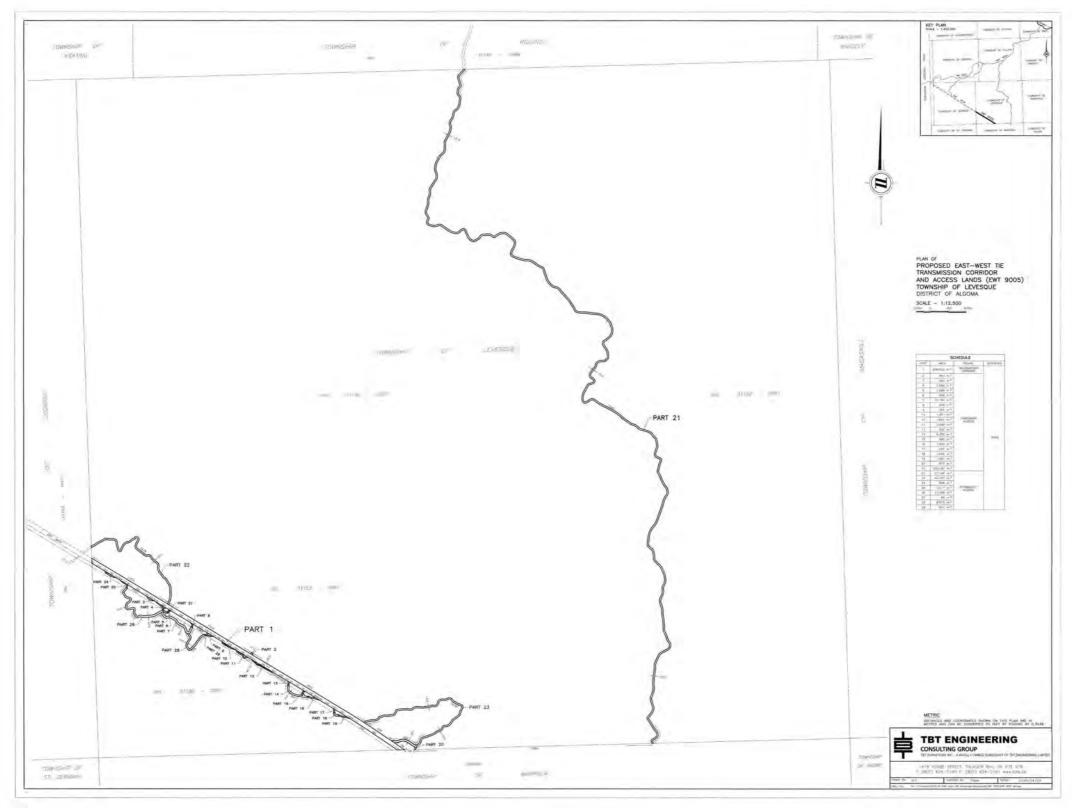

#### **Owner of the Parcel**

| Identifier                                             | EWT 8019                                                                                                                                                                                                                                    |
|--------------------------------------------------------|---------------------------------------------------------------------------------------------------------------------------------------------------------------------------------------------------------------------------------------------|
| Name                                                   |                                                                                                                                                                                                                                             |
| Address                                                |                                                                                                                                                                                                                                             |
| Nature of the<br>Property Interest                     | Registered Owner                                                                                                                                                                                                                            |
| Legal Description of<br>Parcel                         | PCL 5958 SEC TBF; MINING CLAIM T.B. 3731 WALSH BEING PT<br>MINING LOCATION C 47; DISTRICT OF THUNDER BAY                                                                                                                                    |
| Nature of the Right<br>Sought                          | Temporary Road Easement                                                                                                                                                                                                                     |
| Legal Description of<br>Interest to be<br>Expropriated | Temporary Road Easement: Land area of approximately 6596 m2<br>size designated as Part 1 on the Proposed East-West Tie<br>Transmission Corridor and Access Lands (EWT 8019) Plan dated<br>March 27, 2019, being part of PIN 62454-0005 (LT) |