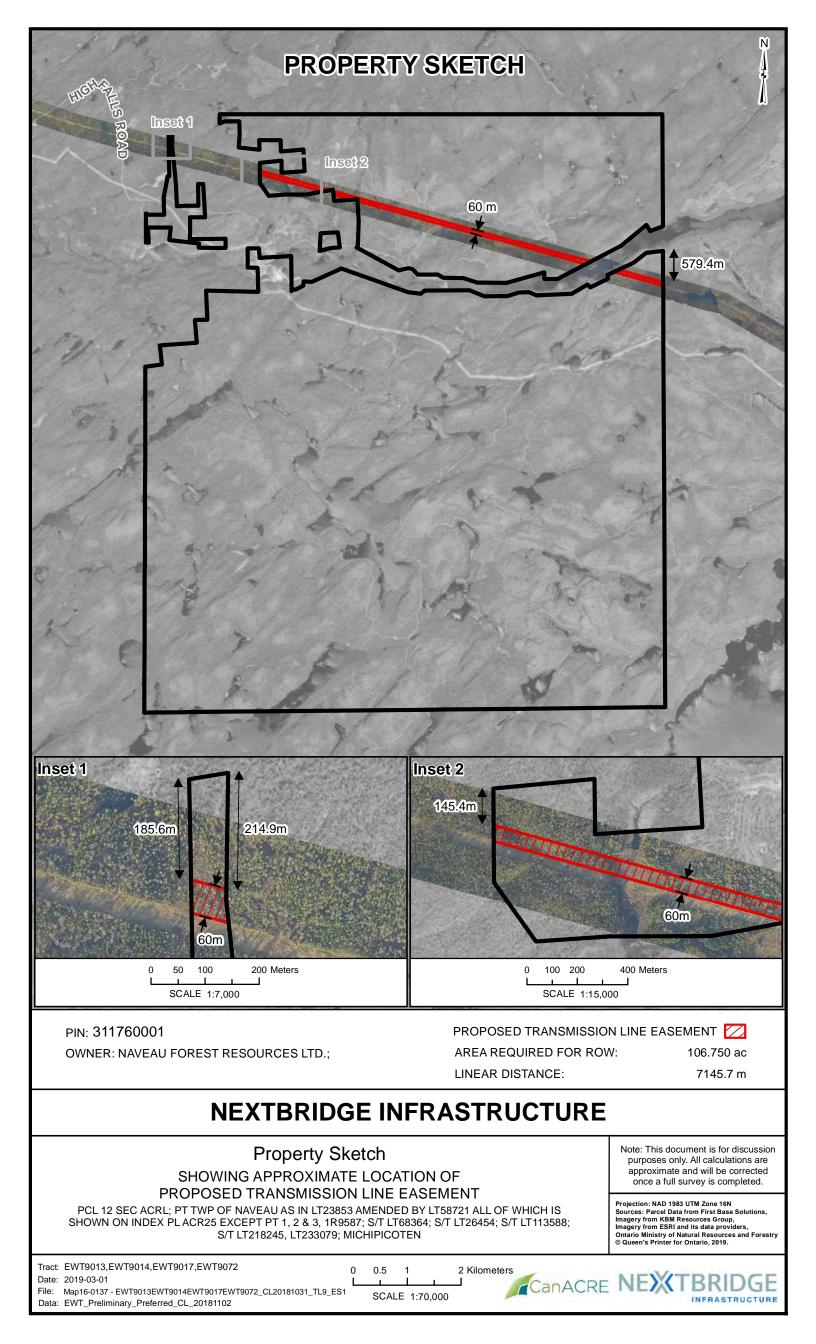

Permanent Line Easements are required for the construction and ongoing operation and maintenance of the EWT Project. The required ROW width for the EWT Project is approximately 64 meters, with variations at points to accommodate narrower or wider ROW width. The width of the ROW varies based on factors such as the anticipated location of structures, the length of

span, the terrain, sensitive features and soil conditions, and at all times is sufficient to contain the infrastructure within the boundaries of the easement.

 b) Permanent Road Use Easements ("Permanent Road Easements") and Temporary Road Use Easements ("Temporary Road Easements")

- 13. The total number of parcels of land in respect of which NextBridge seeks authority to expropriate is 13. At Appendix F of this application, NextBridge has provided specific information and documents relating to each of the parcels of land that are the subject of this application for authority to expropriate. More particularly, Appendices F-3 to F-6, F-11 to F-15, F-19, F-20, F-22, F-23 set out the following information and documents for each of the parcels:
  - a) name and address of the owner of the parcel of land (with personal information redacted in accordance with the Board's policies);
  - b) names and addresses and interests held by any other persons with apparent interests in the particular parcel of land (with personal information redacted in accordance with the Board's policies);
  - c) nature of the property interest that NextBridge seeks to expropriate (Permanent Line Easement, Permanent Road Easement, or Temporary Road Easement);
  - d) legal description of the parcel in respect of which NextBridge seeks authority to expropriate;
  - e) a plan; and,
  - f) ortho-imagery property sketches that were previously provided to property owners for illustrative purposes.
- 14. As of the date of filing this Amended Application, NextBridge has reached an agreement in relation to certain parcels that were included in the original Application, and determined that it no longer requires any short term lease interests. Therefore, NextBridge has deleted certain appendices that related to parcels for which authority to expropriate is no longer needed.