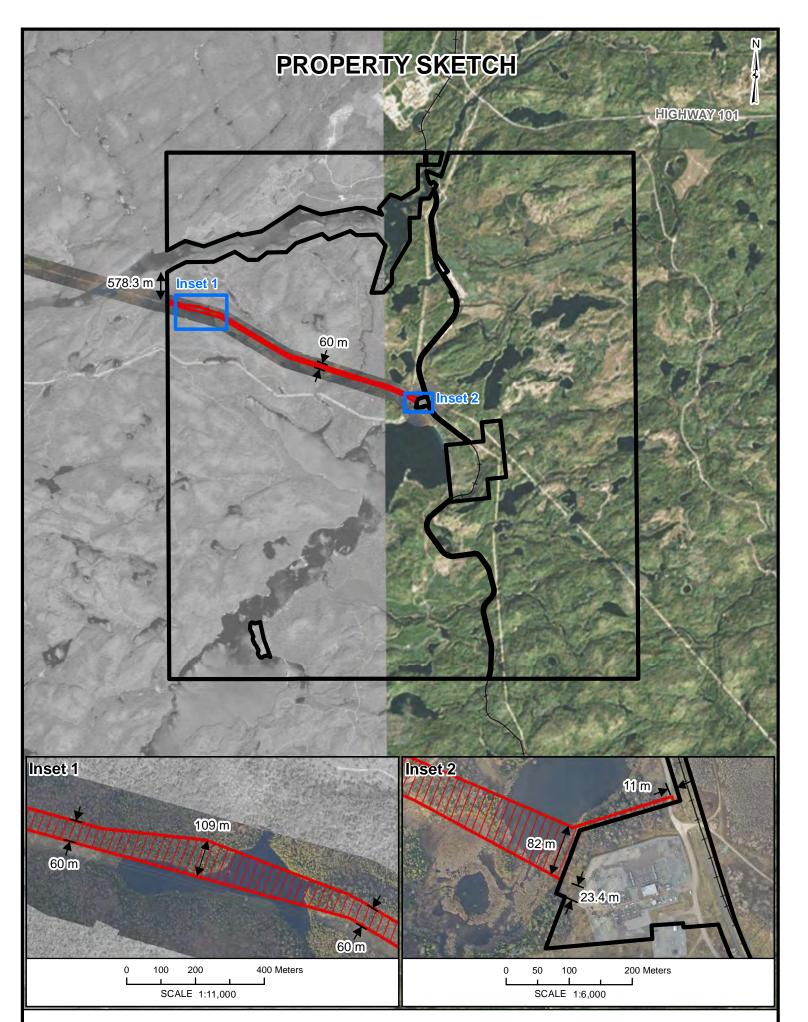

Permanent Line Easements are required for the construction and ongoing operation and maintenance of the EWT Project. The required ROW width for the EWT Project is approximately 64 meters, with variations at points to accommodate narrower or wider ROW width. The width of the ROW varies based on factors such as the anticipated location of structures, the length of

span, the terrain, sensitive features and soil conditions, and at all times is sufficient to contain the infrastructure within the boundaries of the easement.

 b) Permanent Road Use Easements ("Permanent Road Easements") and Temporary Road Use Easements ("Temporary Road Easements")