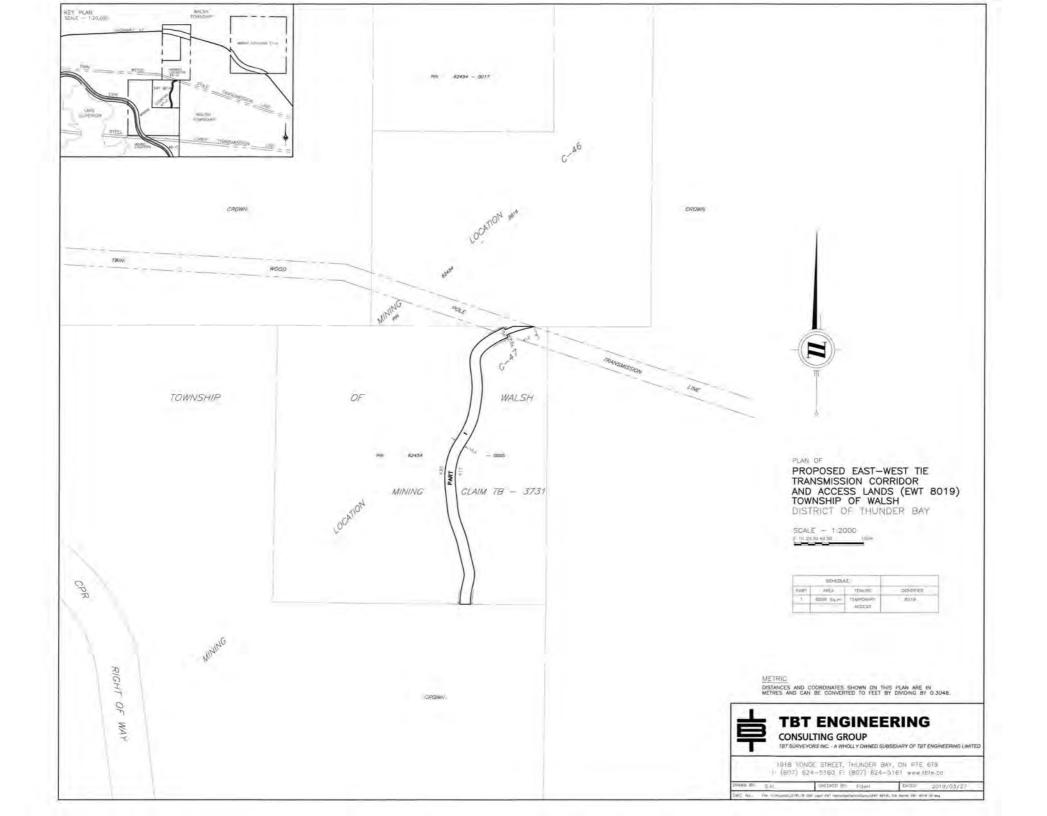

#### **Owner of the Parcel**

| Identifier                                             | EWT 8019                                                                                                                                                                                                                                    |
|--------------------------------------------------------|---------------------------------------------------------------------------------------------------------------------------------------------------------------------------------------------------------------------------------------------|
| Name                                                   |                                                                                                                                                                                                                                             |
| Address                                                |                                                                                                                                                                                                                                             |
| Nature of the<br>Property Interest                     | Registered Owner                                                                                                                                                                                                                            |
| Legal Description of<br>Parcel                         | PCL 5958 SEC TBF; MINING CLAIM T.B. 3731 WALSH BEING PT<br>MINING LOCATION C 47; DISTRICT OF THUNDER BAY                                                                                                                                    |
| Nature of the Right<br>Sought                          | Temporary Road Easement                                                                                                                                                                                                                     |
| Legal Description of<br>Interest to be<br>Expropriated | Temporary Road Easement: Land area of approximately 6596 m2<br>size designated as Part 1 on the Proposed East-West Tie<br>Transmission Corridor and Access Lands (EWT 8019) Plan dated<br>March 27, 2019, being part of PIN 62454-0005 (LT) |