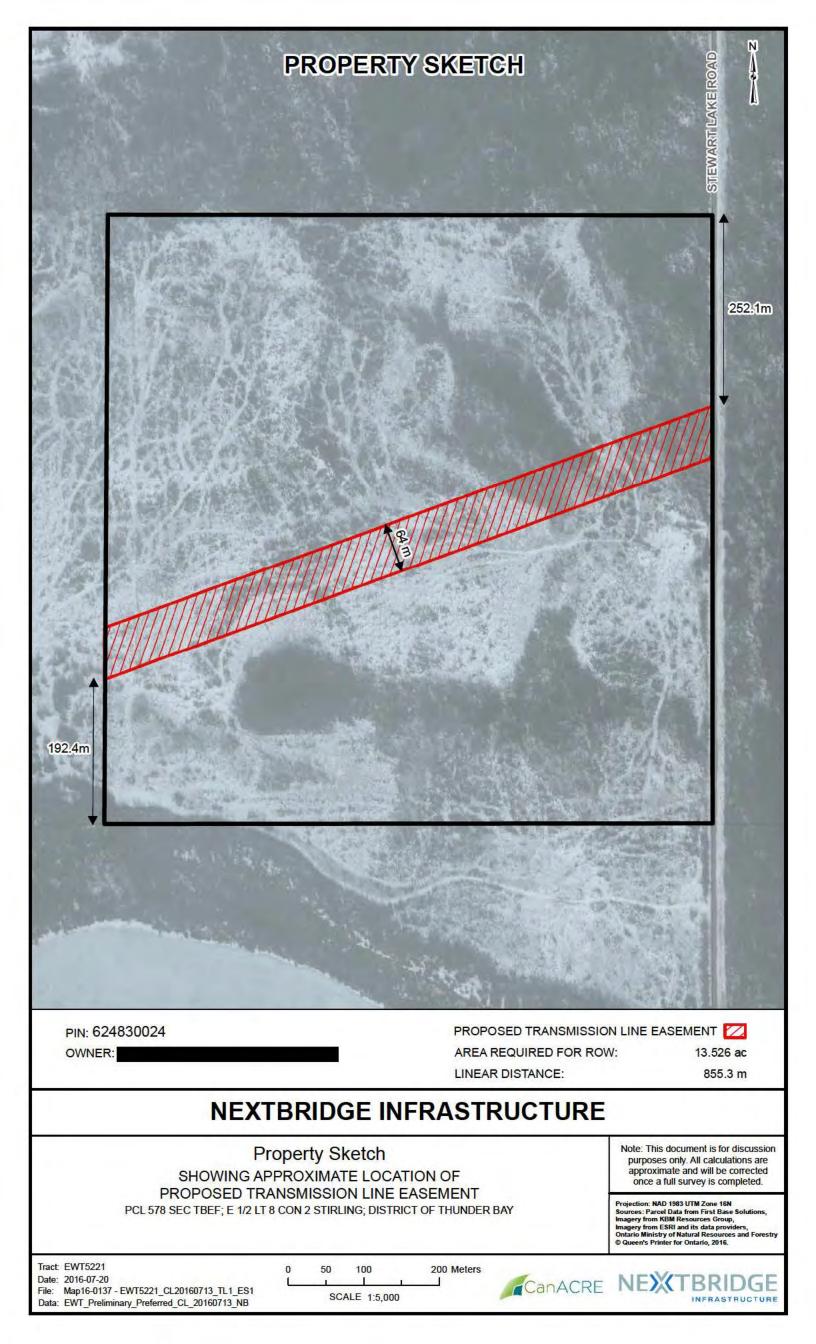

### **Owner of the Parcel**

| Identifier                                             | EWT 5221                                                                                                                                        |
|--------------------------------------------------------|-------------------------------------------------------------------------------------------------------------------------------------------------|
| Name                                                   |                                                                                                                                                 |
| Address                                                |                                                                                                                                                 |
| Nature of the<br>Property Interest                     | Registered Owner                                                                                                                                |
| Legal Description of<br>Parcel                         | PCL 578 SEC TBEF; E 1/2 LT 8 CON 2 STIRLING; DISTRICT OF<br>THUNDER BAY                                                                         |
| Nature of the Right<br>Sought                          | Permanent Line Easement, Temporary Road Easement                                                                                                |
| Legal Description of<br>Interest to be<br>Expropriated | Permanent Line Easement: Land area of approximately 5.4871 ha<br>size designated as Parts 2, 3 on Plan 55R being part of<br>PIN 62483-0024 (LT) |
|                                                        | Temporary Road Easement: Land area of approximately 0.6251 ha<br>size designated as Parts 4, 5 on Plan 55R being part of<br>PIN 62483-0024 (LT) |