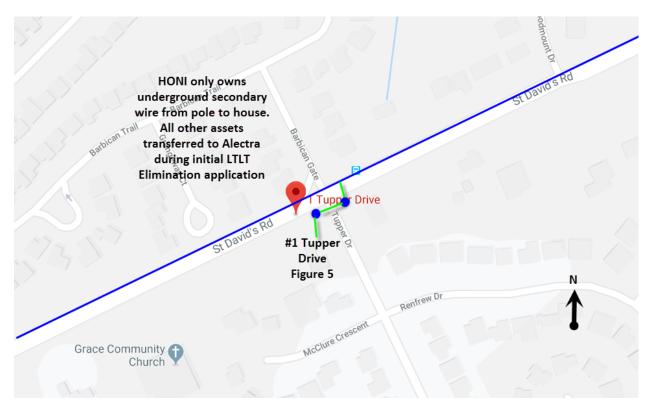

# 1.3 Description of Proposed Service Area

| 1.3.1 | Provide a detailed service area description of the area(s) that is subject to the SAA and how the amendments should be reflected in Schedule 1 of the licence(s) of the distributor(s). |
|-------|-----------------------------------------------------------------------------------------------------------------------------------------------------------------------------------------|
|       |                                                                                                                                                                                         |
|       | The proposed amendments are premise specific. Should the OEB approve this application, Alectra                                                                                          |
|       | Utilities' licence will include the premise in Attachment 1. The premise will be removed from Hydro                                                                                     |
|       | One's licence.                                                                                                                                                                          |
|       | Should the OEB approve the application, the following addition to Alectra's licence is required:                                                                                        |
|       | Should the OLD approve the appreciation, the following addition to recent 3 needed is required.                                                                                         |
|       | To be added to the Horizon Utilities Rate Zone                                                                                                                                          |
|       | 24. Including properties located at the following addresses:                                                                                                                            |
|       | 1 TUPPER DR THOROLD                                                                                                                                                                     |
|       | TOTIER DR THOROED                                                                                                                                                                       |
|       |                                                                                                                                                                                         |
|       | No changes to Hydro One's licence are required.                                                                                                                                         |
|       |                                                                                                                                                                                         |
| 1.3.2 | Provide maps or diagrams of the area(s) that is the subject of the SAA application.                                                                                                     |
|       |                                                                                                                                                                                         |
|       | Please see Attachment 2.                                                                                                                                                                |
| 1.3.3 | Provide a description of the type of physical connection(s); i.e., individual customer;                                                                                                 |
|       | residential subdivision, commercial or industrial customer.                                                                                                                             |
|       |                                                                                                                                                                                         |
|       | One residential customer is proposed to be transferred from Hydro One to Alectra.                                                                                                       |

## 2.1 Description of the Assets to Be Transferred

| 2.1.1 | Provide a description of the assets that are the subject of the transaction. (Attach a detailed list of assets to be sold including value of assets) See Attachment 1.                                                                                                                                                                                                                                                            |
|-------|-----------------------------------------------------------------------------------------------------------------------------------------------------------------------------------------------------------------------------------------------------------------------------------------------------------------------------------------------------------------------------------------------------------------------------------|
| 2.1.2 | Indicate where the assets are located – whether in the applicant's service territory or in the recipient's service territory (if applicable). Please include a map of the location.  The assets are located within the territory that will be transferred from the geographical distributor to the physical distributor upon approval of the application. Please see Attachment 2 for maps indicating the location of the assets. |
| 2.1.3 | Indicate which distributor's customers are currently served by the assets.  Currently the assets are being used to service the geographical distributor's customer. Once the application is approved, the assets will continue to service the same customer they currently service. The customer will be transferred from the geographical distributor to the physical distributor.                                               |

#### **Asset Summary**

|                 | Figure #1 | Figure #2 | Figure #3 | Figure #4 | Figure #5 | Figure #6 | Figure #7 | Figure #8 | Figure #9 | Figure #10 | Figure #11 | Figure #12 | Figure #13 | Figure #14 | Figure #15 | Primary Wire Line       |   |
|-----------------|-----------|-----------|-----------|-----------|-----------|-----------|-----------|-----------|-----------|------------|------------|------------|------------|------------|------------|-------------------------|---|
| Main Page       | 0         | 0         | 0         | 0         | 1         | 0         | 0         | 0         | 0         | 0          | 0          | 0          | C          | 0          | 0          |                         | 1 |
| Special Case #1 |           |           |           |           |           |           |           |           |           |            |            |            |            |            |            |                         | 1 |
| Special Case #2 |           |           |           |           |           |           |           |           |           |            |            |            |            |            |            |                         | 1 |
| Special Case #3 |           |           |           |           |           |           |           |           |           |            |            |            |            |            |            |                         | 1 |
| pecial Case #4  |           |           |           |           |           |           |           |           |           |            |            |            |            |            |            |                         | 1 |
| pecial Case #5  |           |           |           |           |           |           |           |           |           |            |            |            |            |            |            |                         |   |
| Special Case #6 |           |           |           |           |           |           |           |           |           |            |            |            |            |            |            |                         | Ī |
| D/H             | 20        | 70        | 20        | 70        |           | 50        |           | 50        |           | 63         |            | 63         |            |            |            |                         | - |
| J/G             | 63        | 3         | 63        | 3         | 63        |           | 63        |           | 63        |            | 63         |            |            |            |            |                         |   |
| Primary         |           |           |           |           |           |           |           |           | 20        | 20         |            |            | 20         | )          | 20         |                         |   |
| Neutral         |           |           |           |           |           |           |           |           | 20        | 20         |            |            | 20         | )          | 20         |                         |   |
| Subtotal        | 0         | 0         | 0         | 0         | 1         | 0         | 0         | 0         | 0         | 0          | 0          | 0          | C          | 0          | 0          | 0                       | ) |
| Total O/H       | 0         | 0         | 0         | 0         | 0         | 0         | 0         | 0         | 0         | 0          | 0          | 0          | C          | 0          | 0          | Total Secondary O/H (m) | Т |
| otal U/G        | 0         | 0         | 0         | 0         | 63        | 0         | 0         | 0         | 0         | 0          | 0          | 0          | C          | 0          | 0          | Total Secondary U/G (m) | T |
| otal Primary    | 0         | 0         | 0         | 0         | 0         | 0         | 0         | 0         | 0         | 0          | 0          | 0          | C          | 0          | 0          | Total Primary (m)       | T |
| Toal Buss (m)   | 0         | )         | •         | •         | •         | •         | •         | •         | •         | •          | •          | •          | •          | •          | •          |                         | _ |