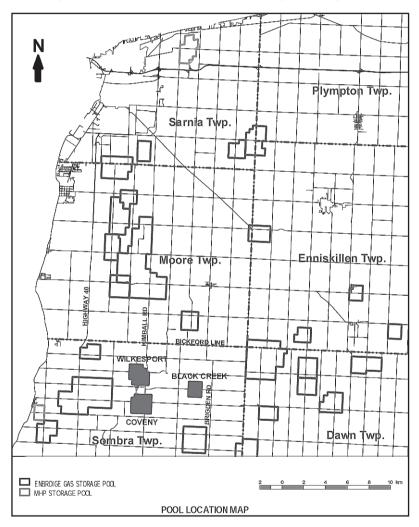

A map of the general location of the three natural gas storage pools is below.

- 6. Attached hereto as Attachment 1 is a map showing the location of these pools.
- 7. In order to meet the proposed in-service date of November 2020, Enbridge Gas requests an approval by June 2020. Enbridge Gas therefore applies to the Board for a timely approval of this Application.
- 8. Enbridge Gas requests that a copy of every document filed with the Board in this proceeding be served on the Applicant and the Applicant's counsel, as follows: