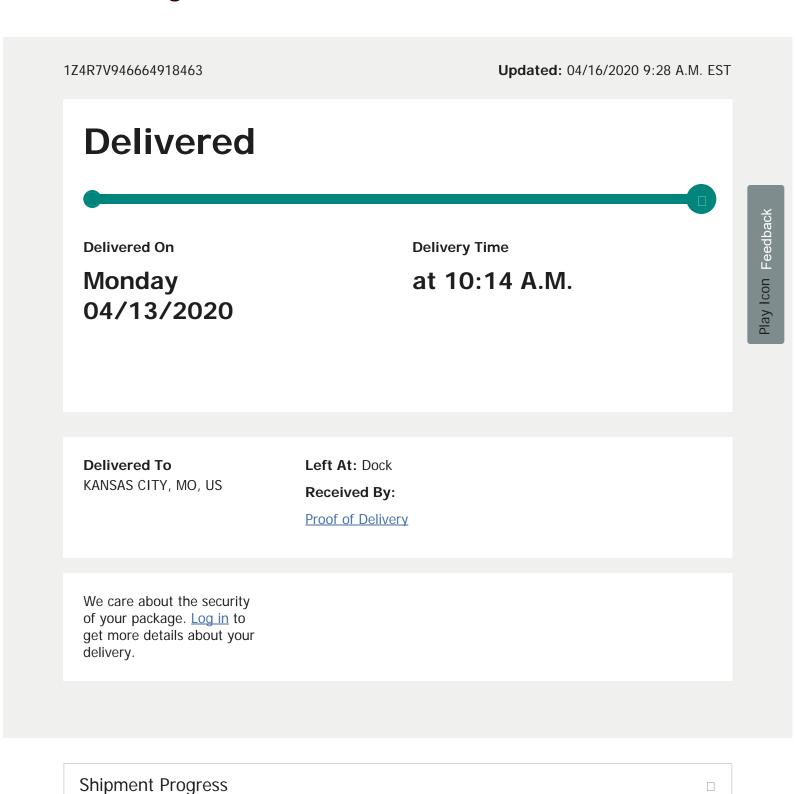

The following courier packages were considered "returned to sender":

1Z4R7V941464918453 - Atlas Oil

Incorrect address

1Z4R7<u>V941464918463</u> -

1<sup>st</sup> delivery confirmation check - Address Information Required.

2<sup>nd</sup> delivery confirmation check - Successful delivery.

The confirmation is the last page of Exhibit C.

1Z4R7V941464918408 -

Receiver name incorrect

(also sent to (IZ4R7V94146918417 and was successfully delivered).