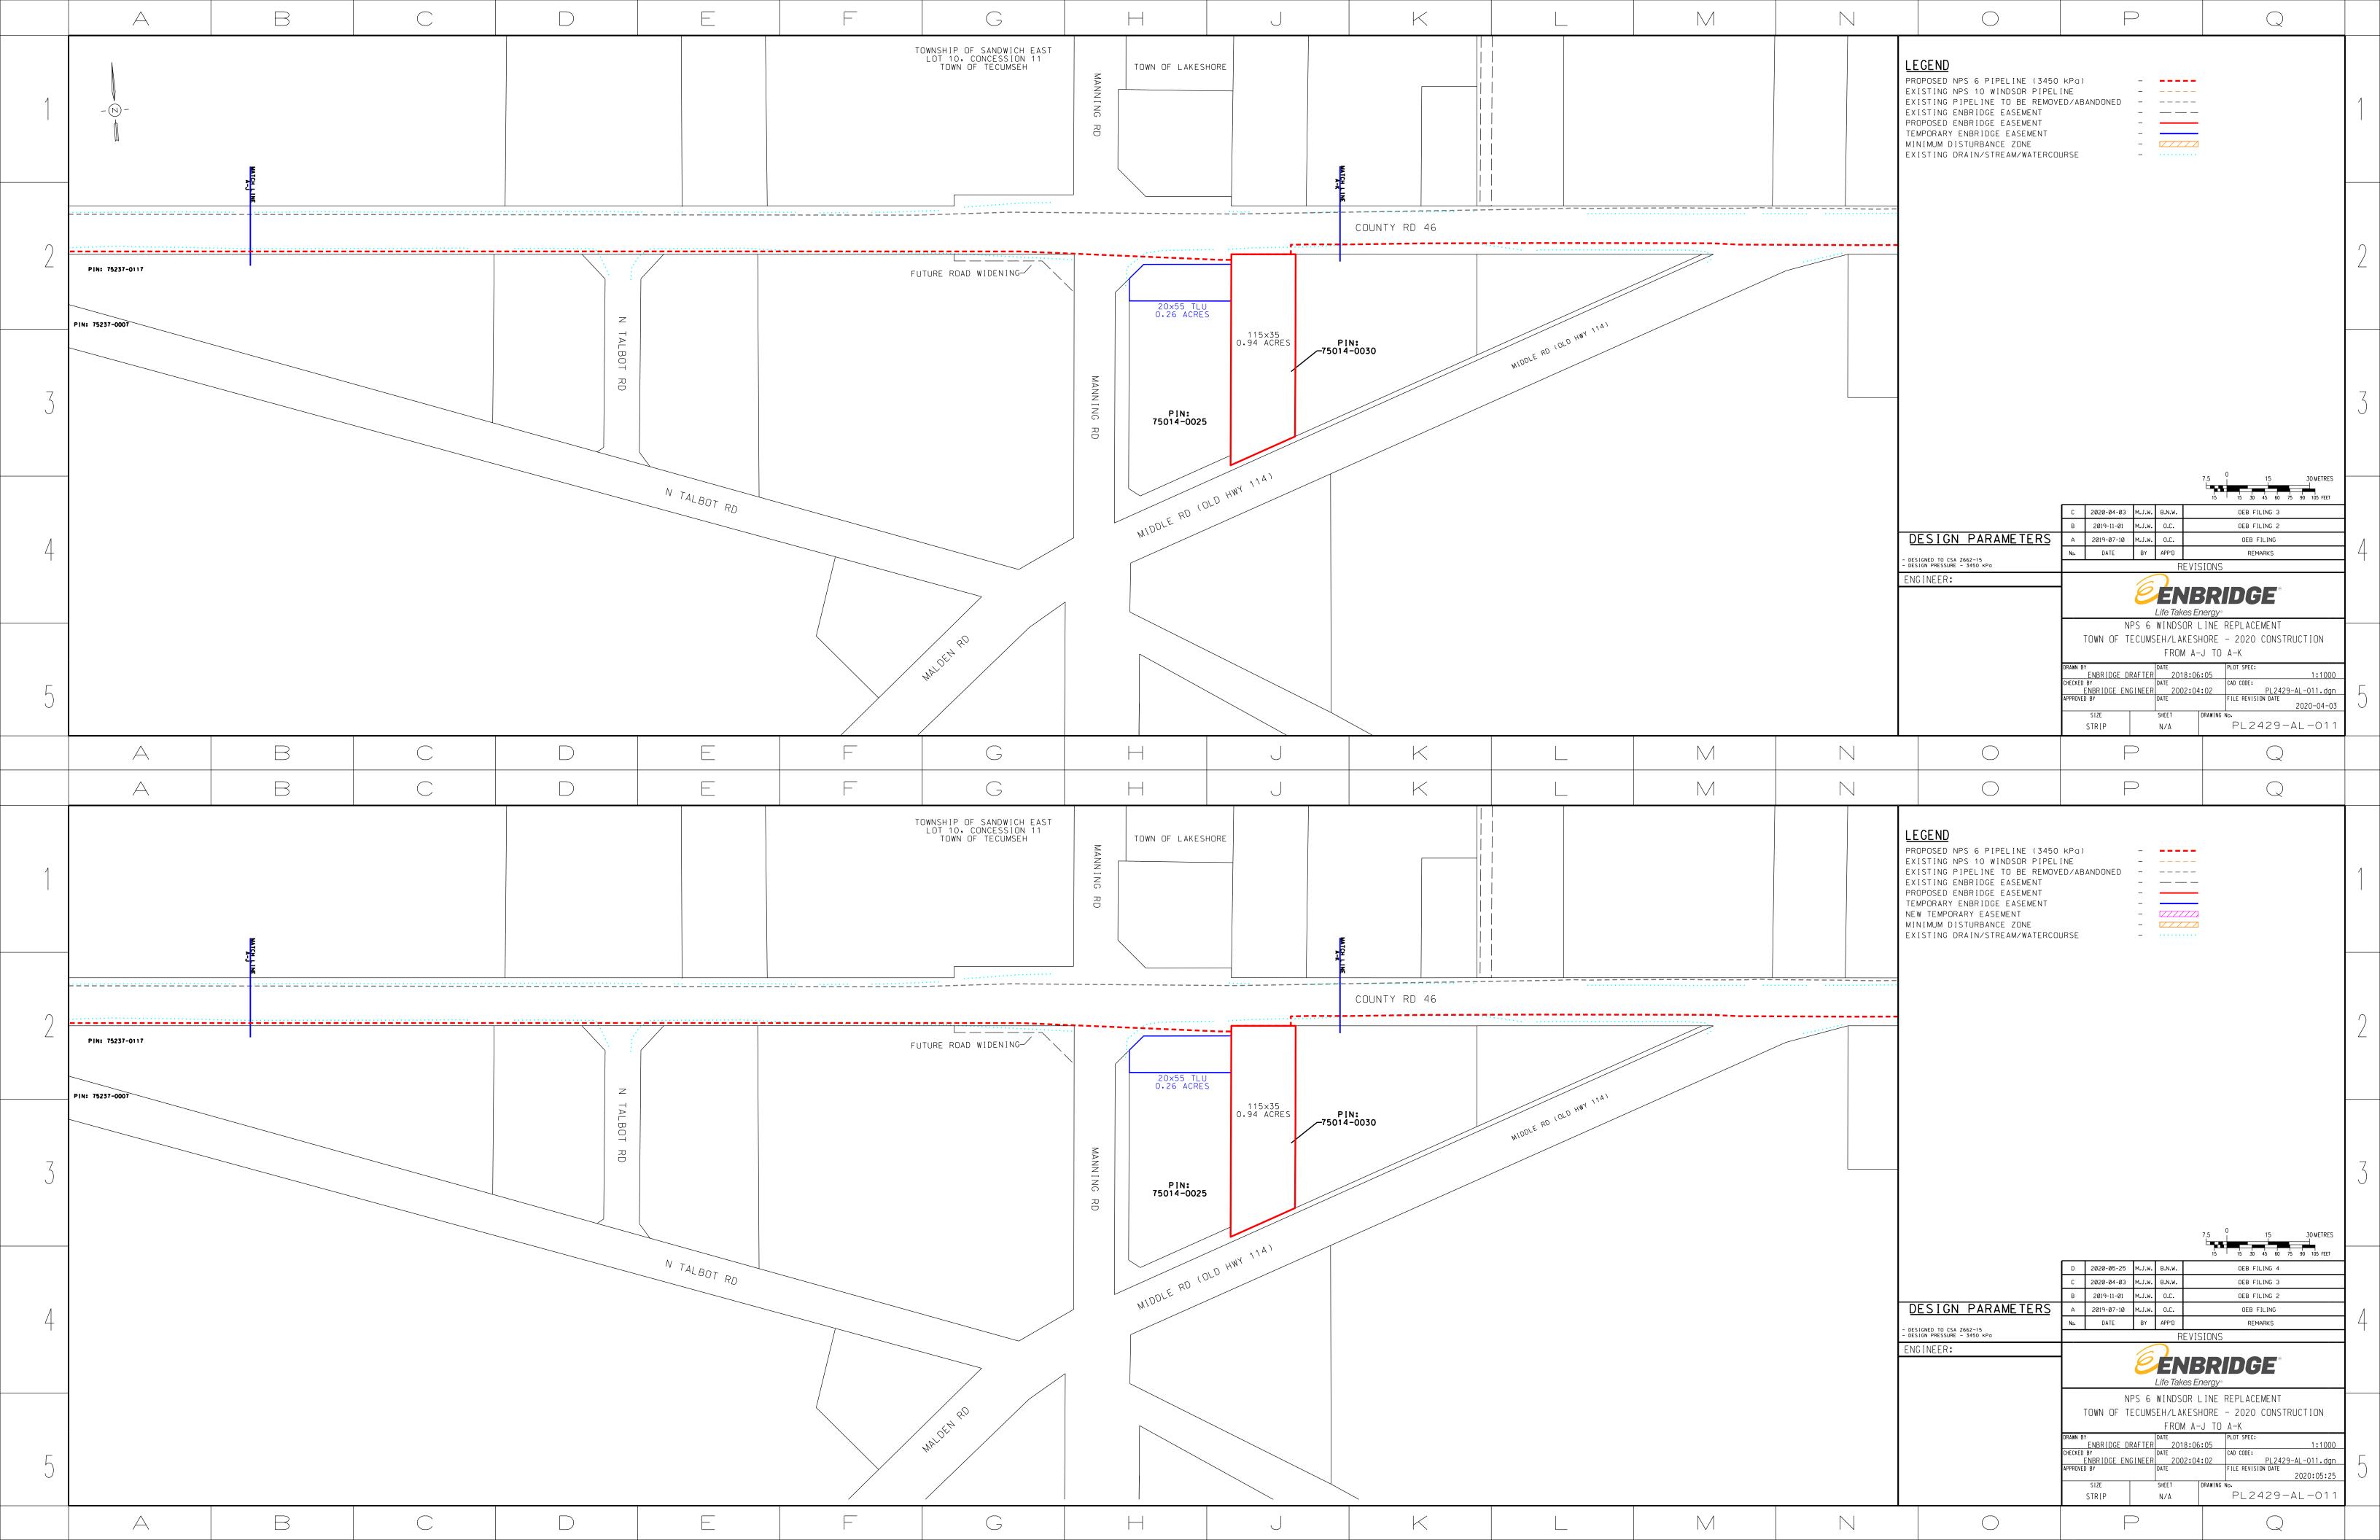

Attachment 3 – Updated Proposed Pipeline Location Maps showing the location of the two additional temporary land right areas. The top half of each individual map identifies the existing location of the land rights (as of April 22<sup>nd</sup>), and the bottom half of each map shows the changes to the version filed as part of Change request No. 1 (dated April 22, 2020). The updated temporary land rights requested in this application are identified as red-cross-hatched areas at the bottom half of each map.