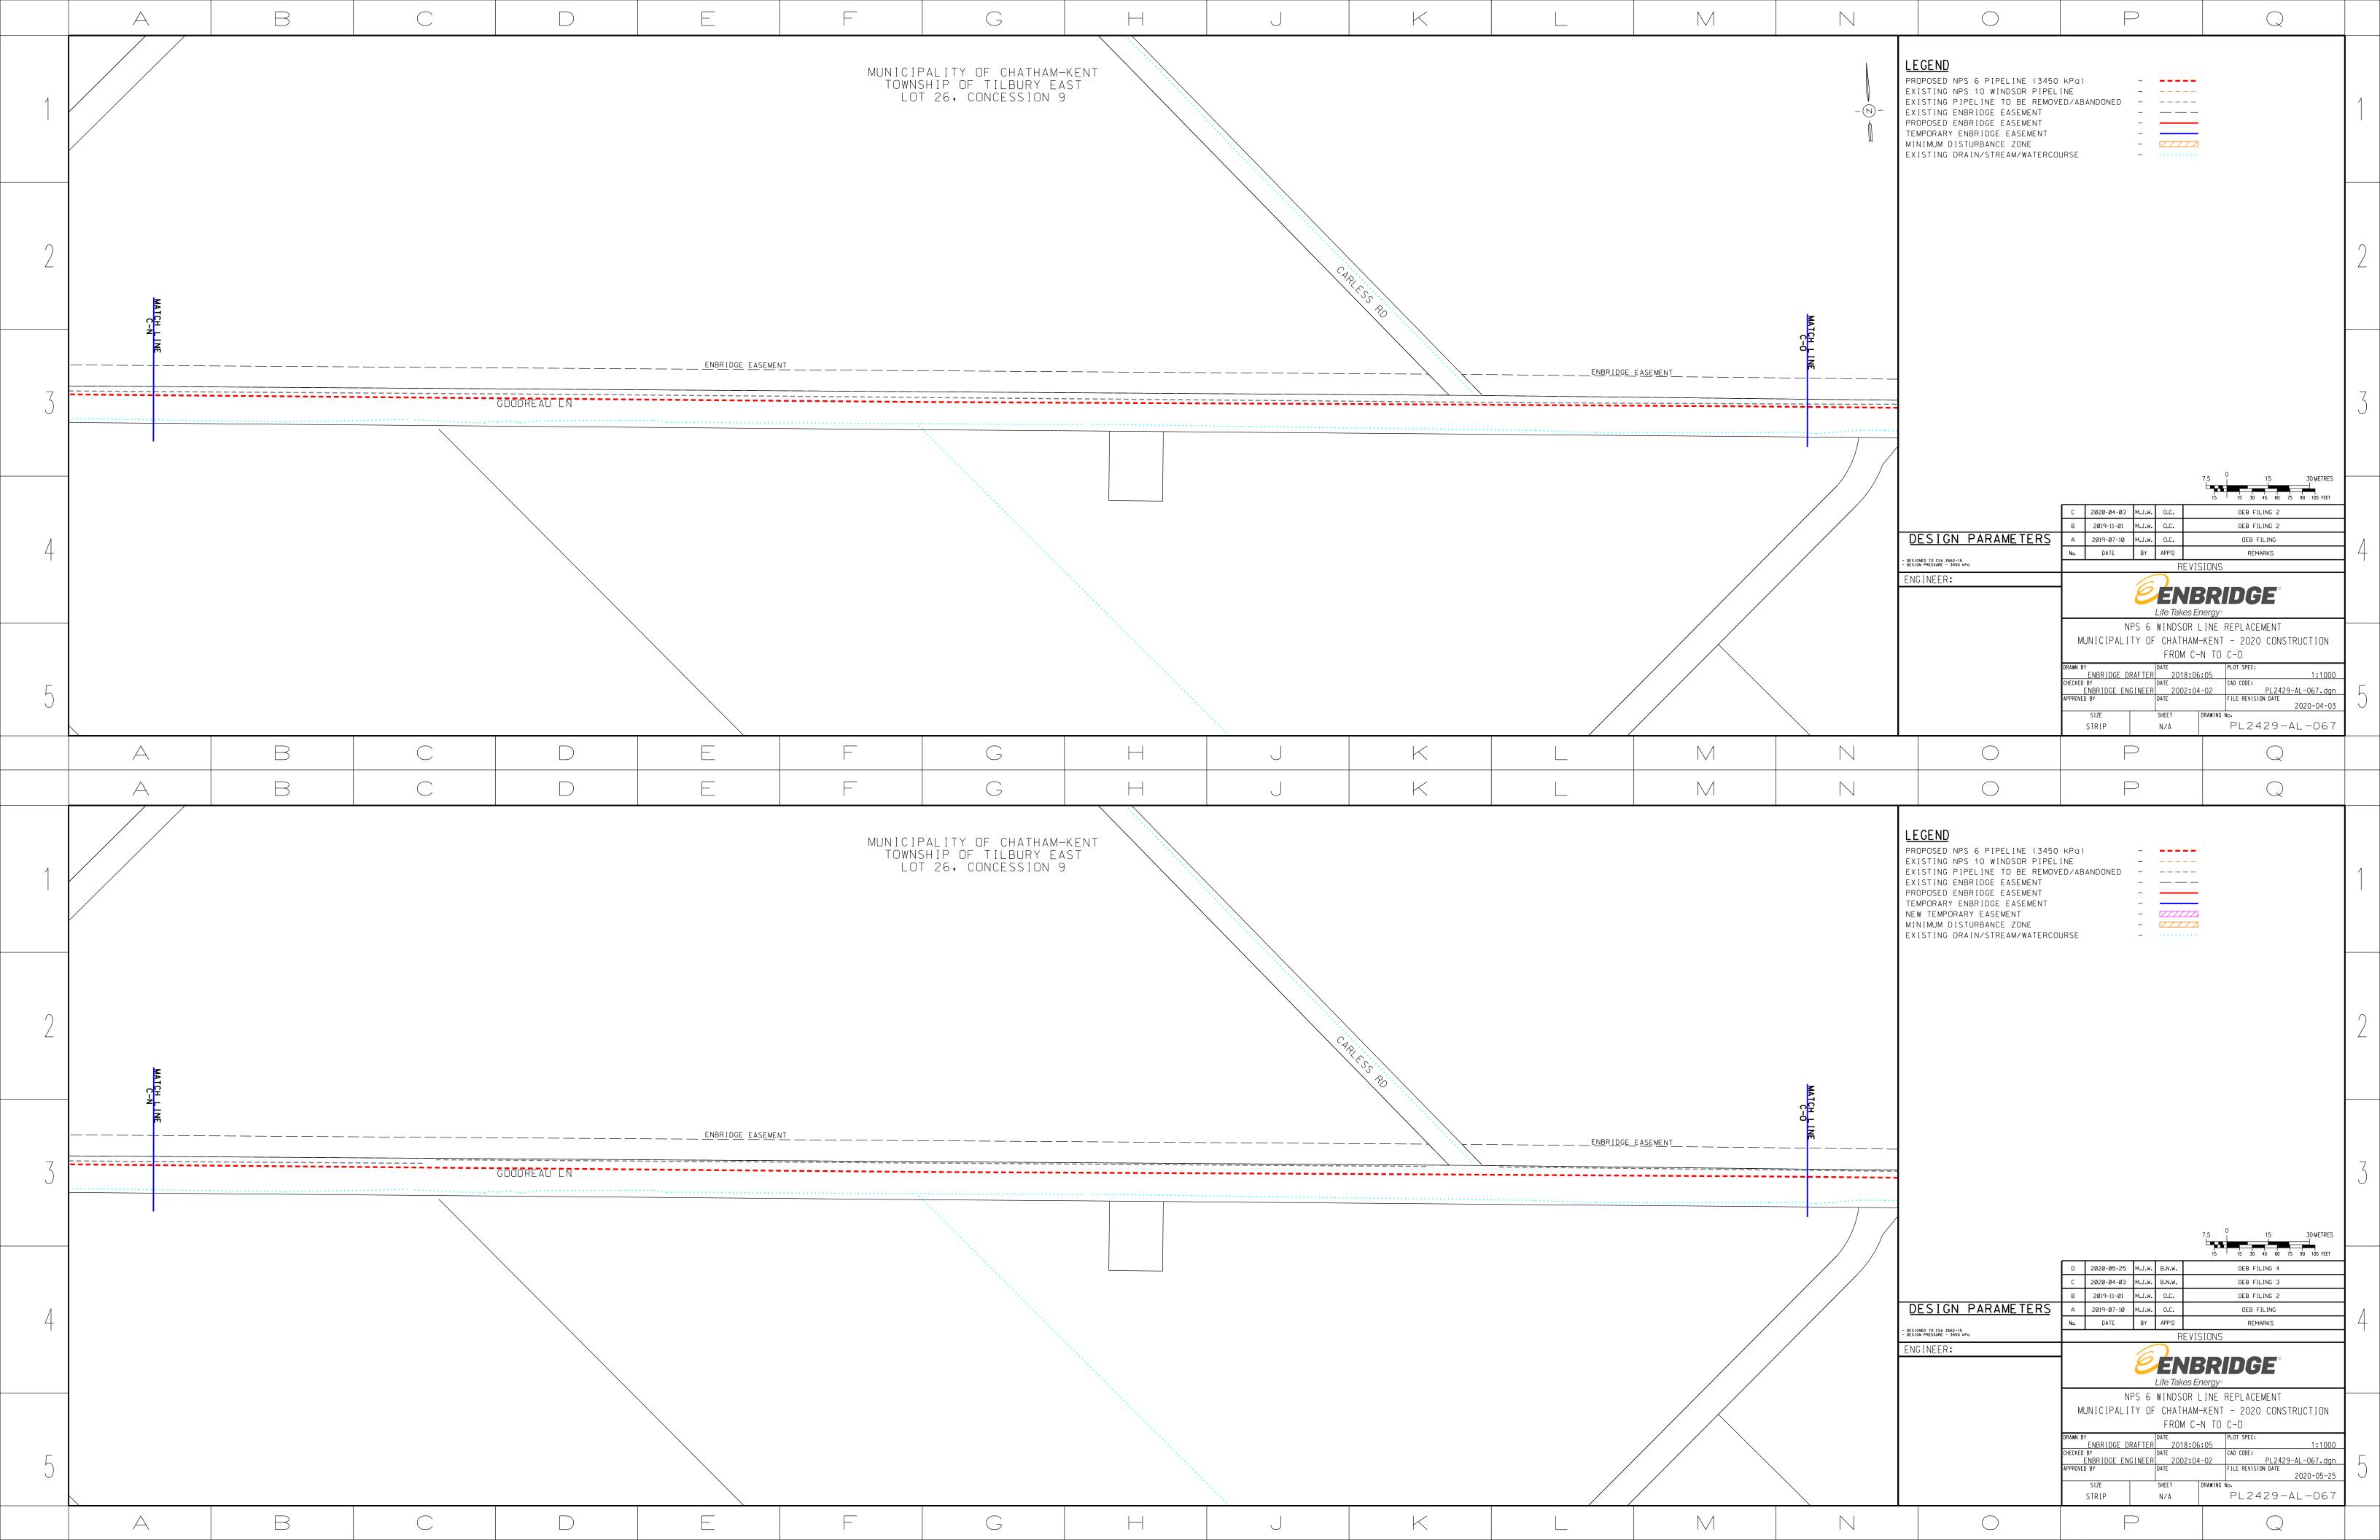

Attachment 3 – Updated Proposed Pipeline Location Maps showing the location of the two additional temporary land right areas. The top half of each individual map identifies the existing location of the land rights (as of April 22<sup>nd</sup>), and the bottom half of each map shows the changes to the version filed as part of Change request No. 1 (dated April 22, 2020). The updated temporary land rights requested in this application are identified as red-cross-hatched areas at the bottom half of each map.