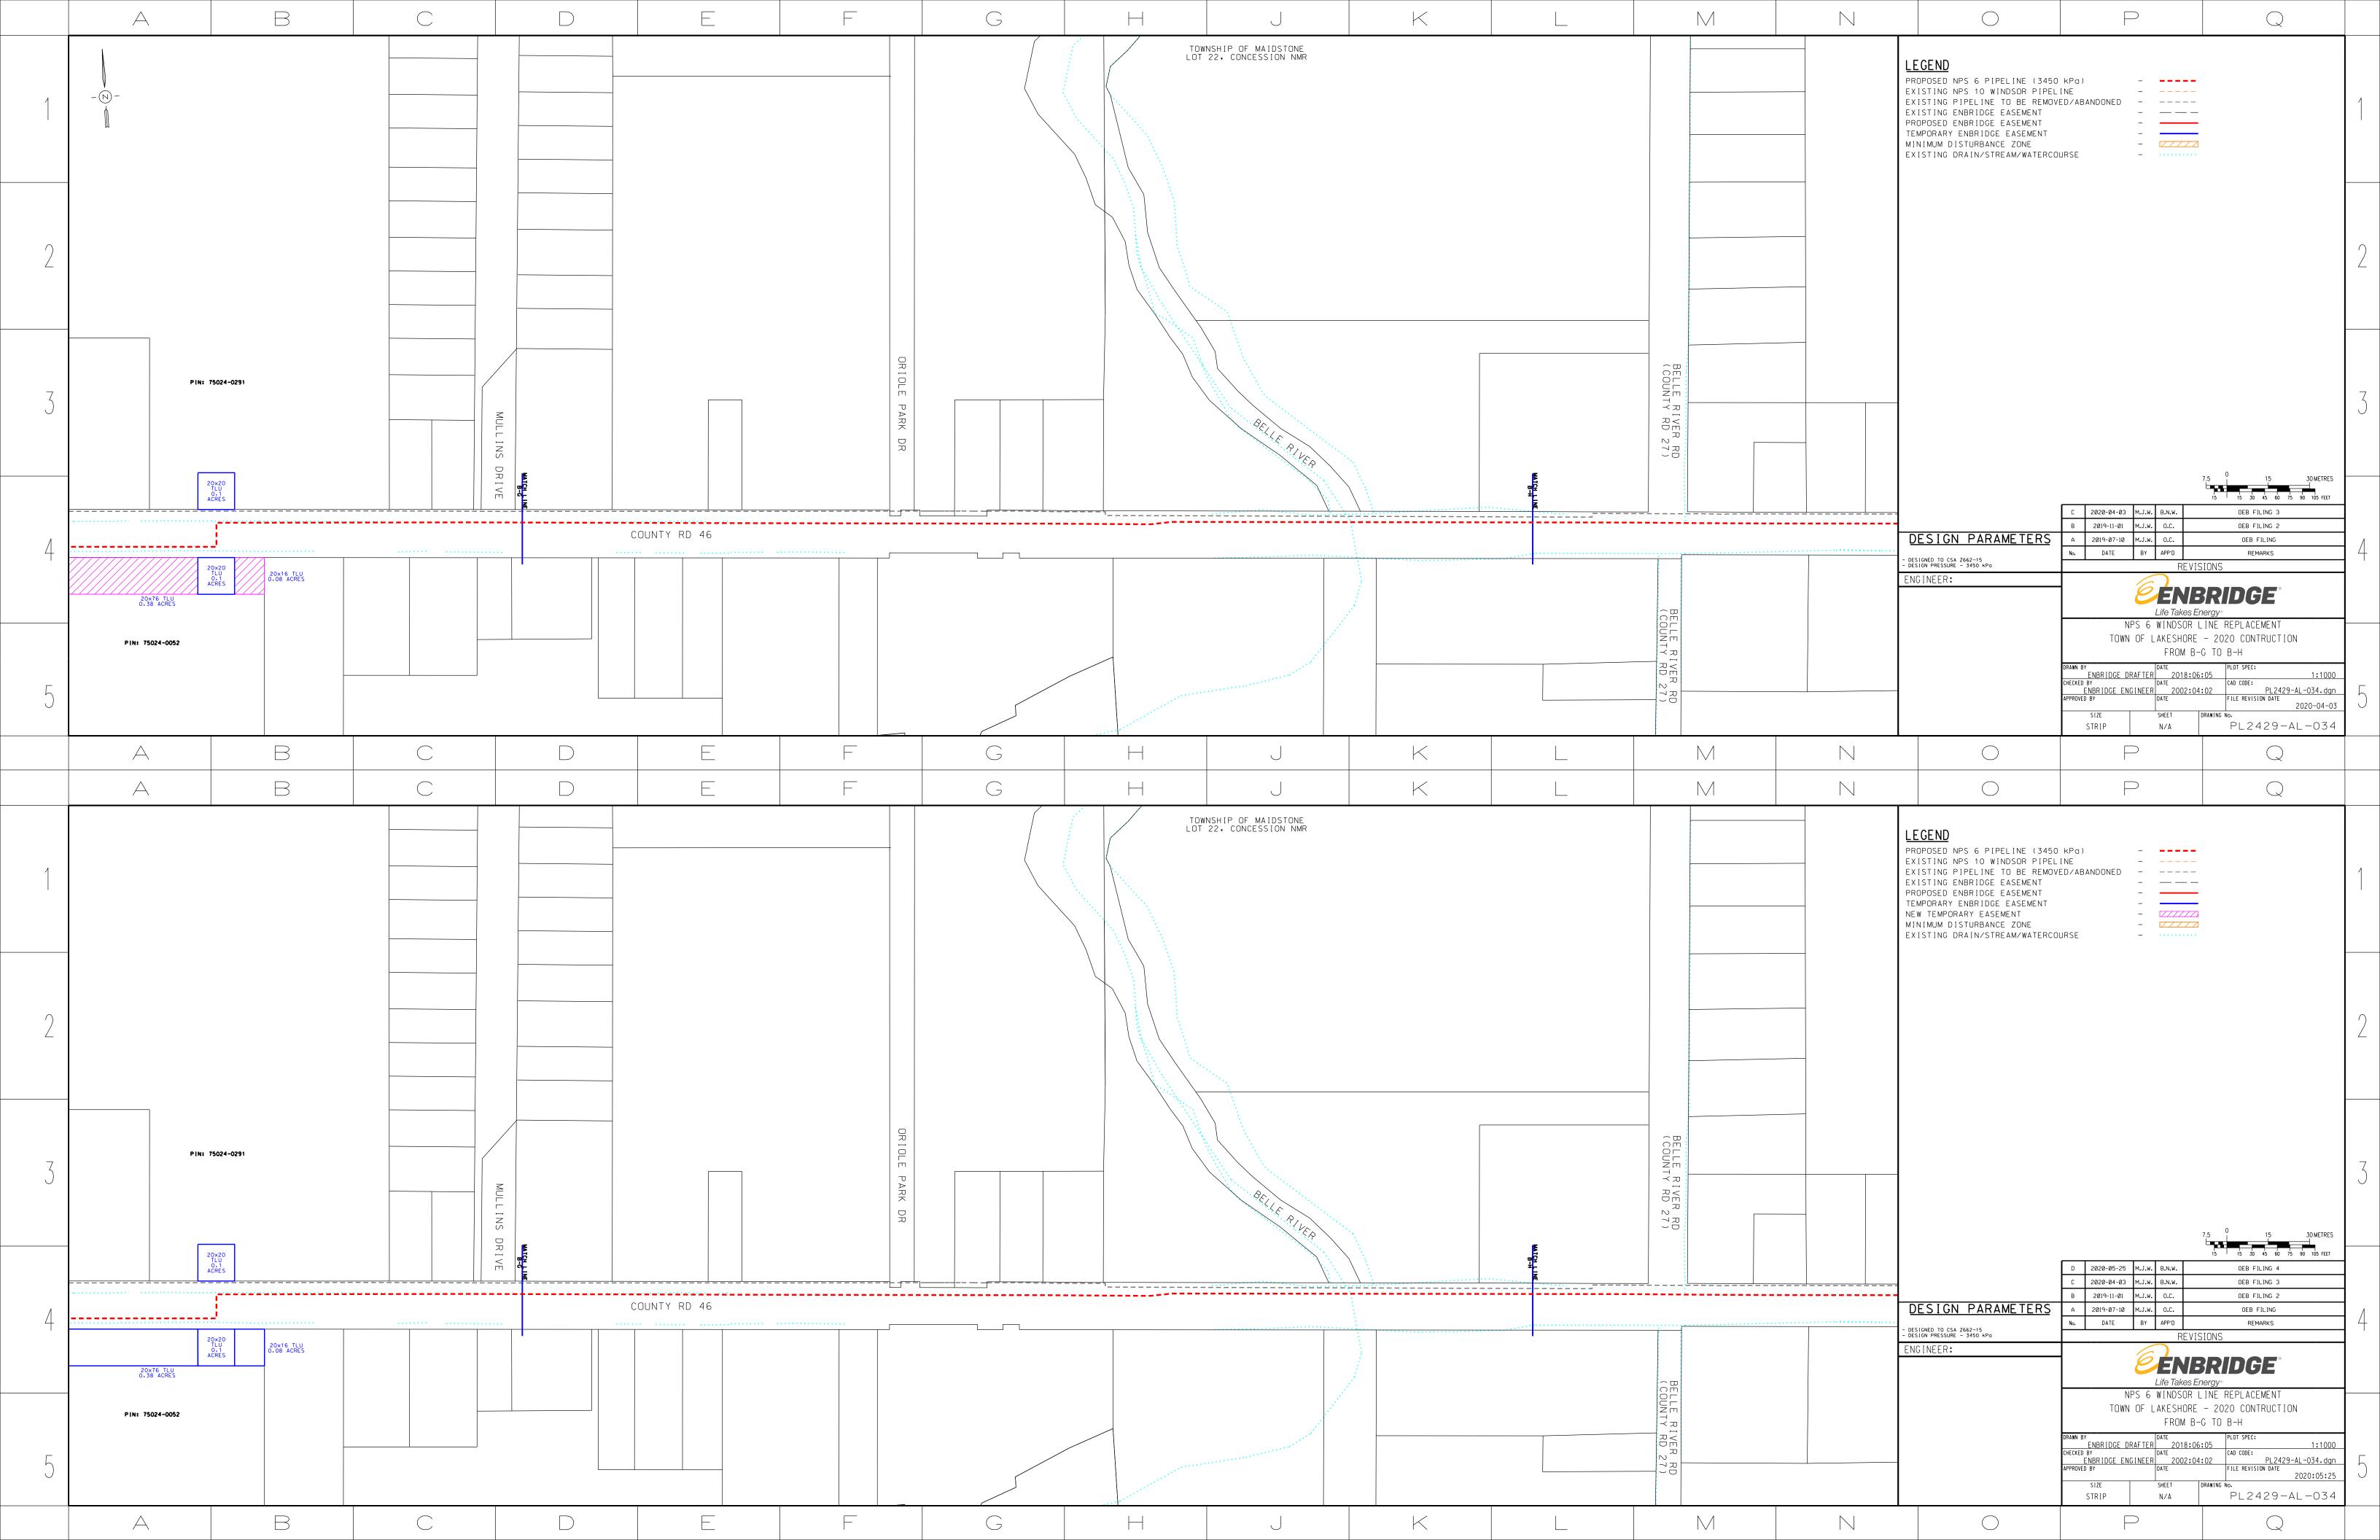

Attachment 3 – Updated Proposed Pipeline Location Maps showing the location of the two additional temporary land right areas. The top half of each individual map identifies the existing location of the land rights (as of April 22<sup>nd</sup>), and the bottom half of each map shows the changes to the version filed as part of Change request No. 1 (dated April 22, 2020). The updated temporary land rights requested in this application are identified as red-cross-hatched areas at the bottom half of each map.