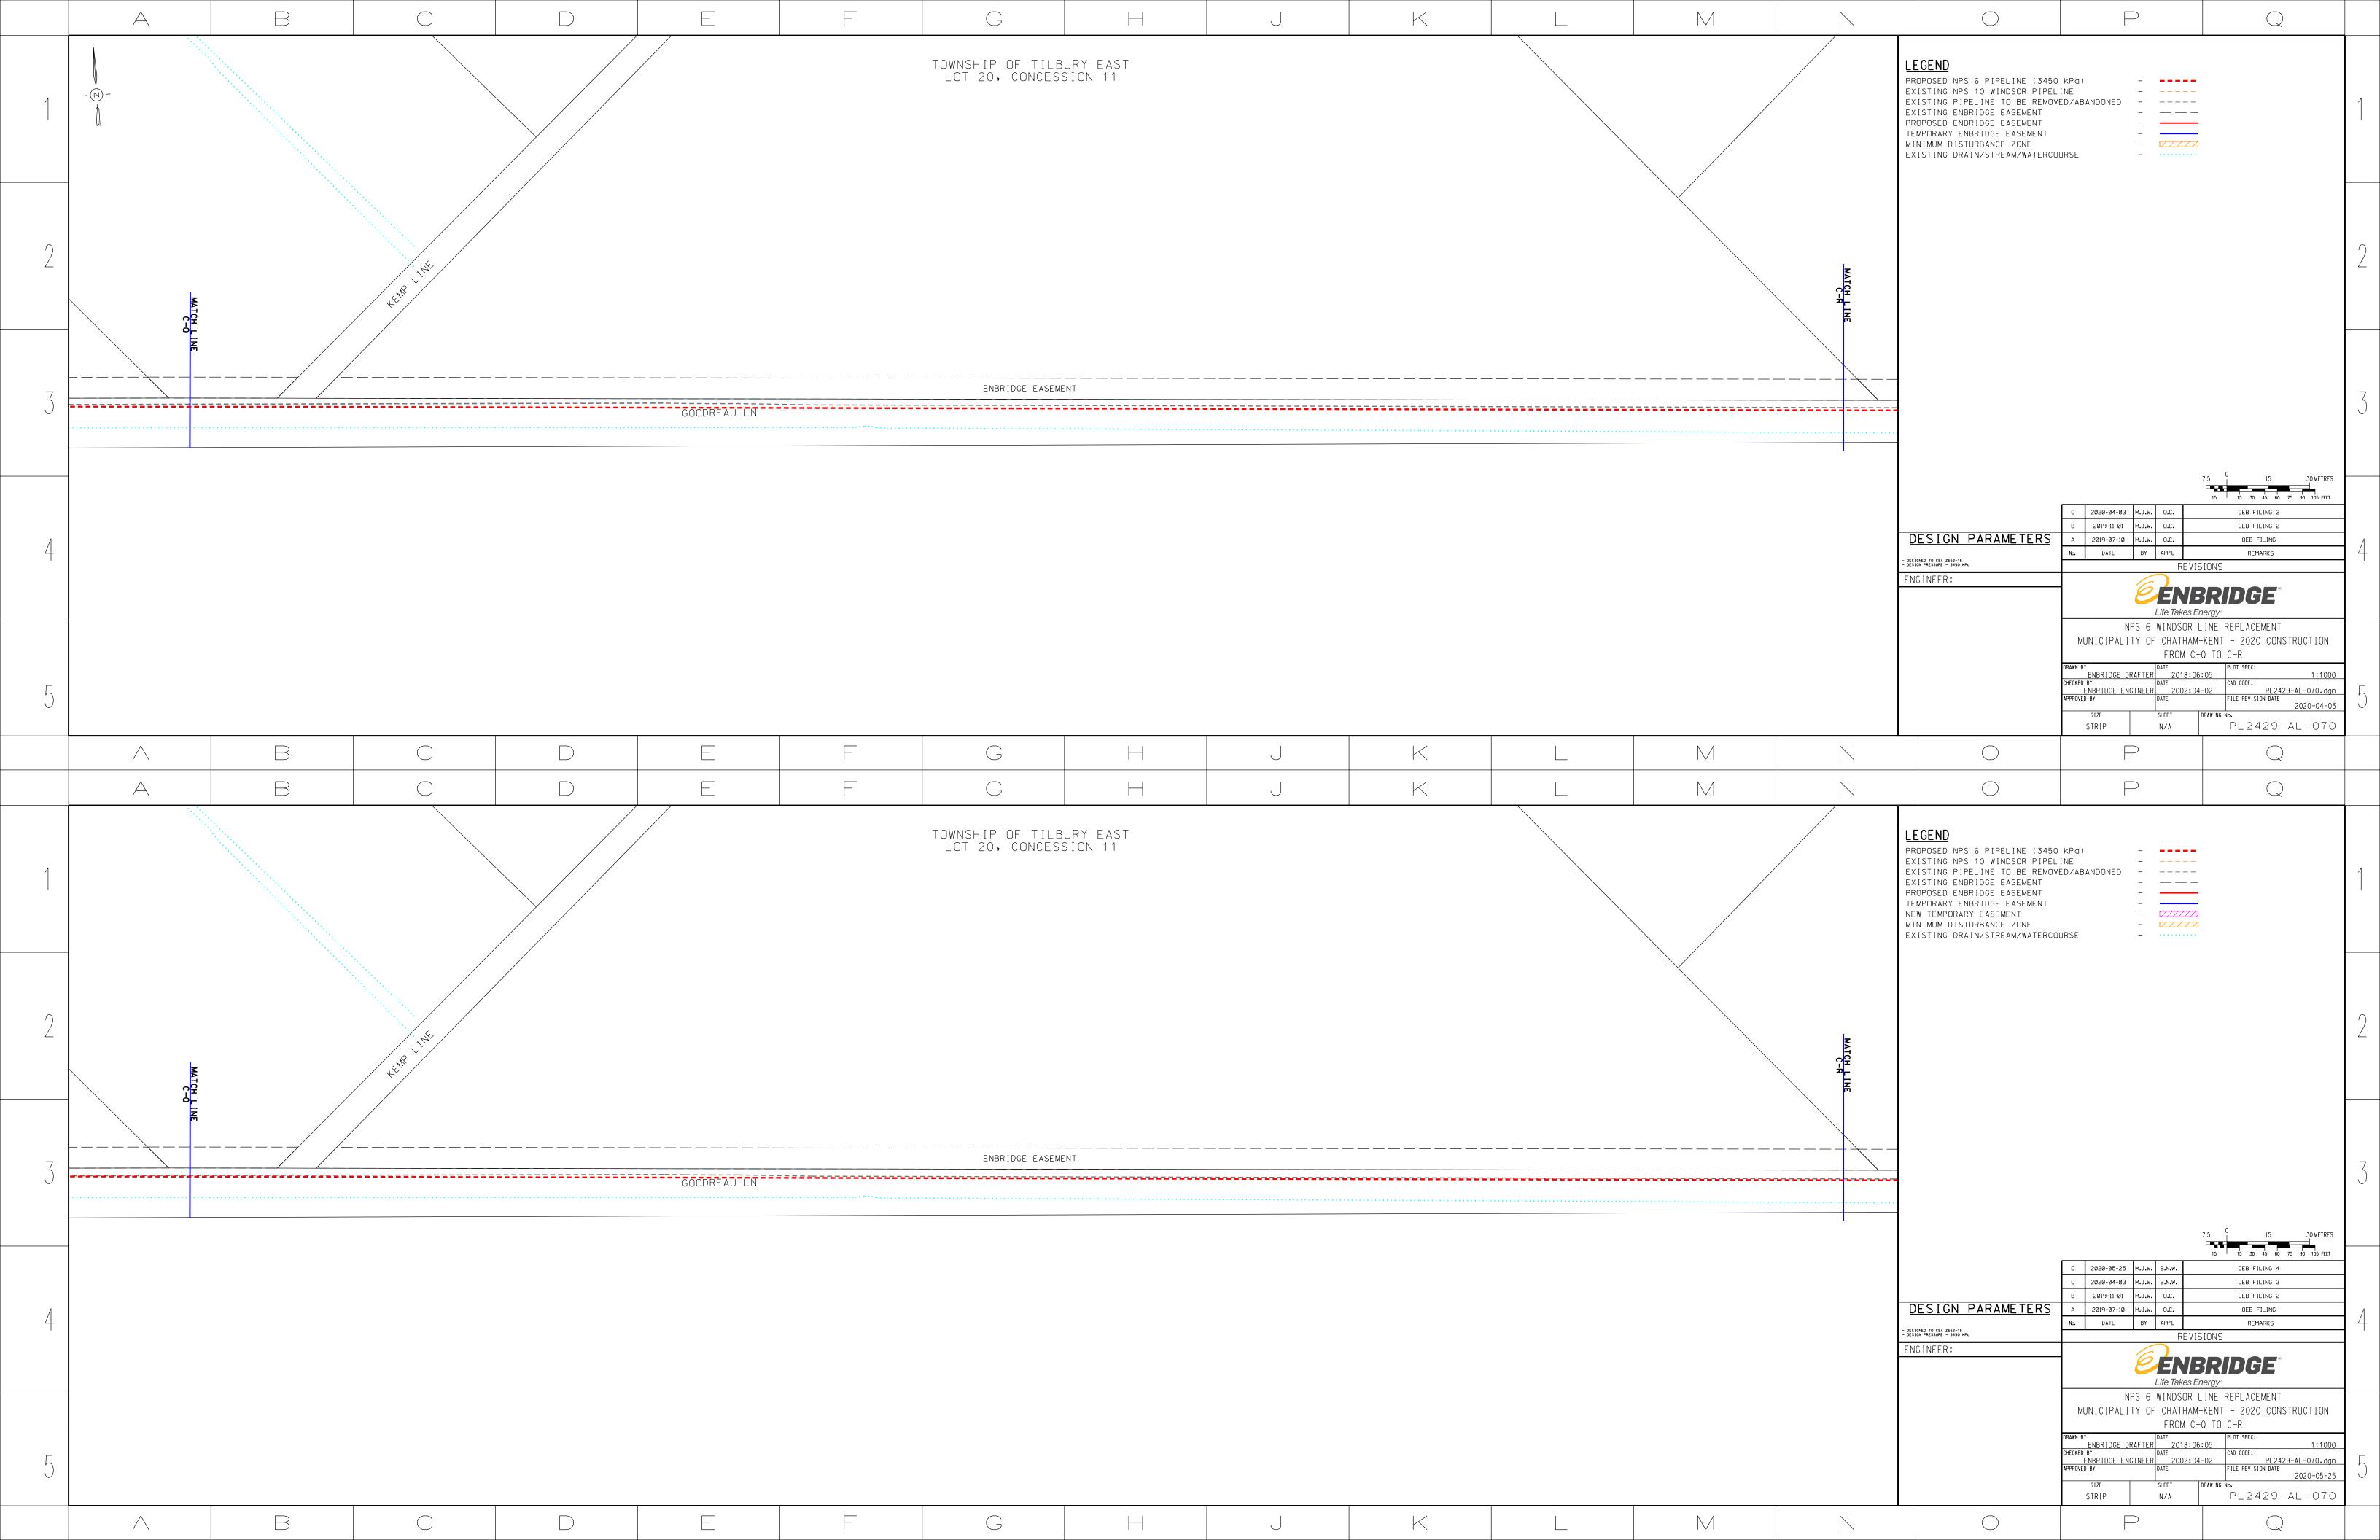

Attachment 3 – Updated Proposed Pipeline Location Maps showing the location of the two additional temporary land right areas. The top half of each individual map identifies the existing location of the land rights (as of April 22<sup>nd</sup>), and the bottom half of each map shows the changes to the version filed as part of Change request No. 1 (dated April 22, 2020). The updated temporary land rights requested in this application are identified as red-cross-hatched areas at the bottom half of each map.