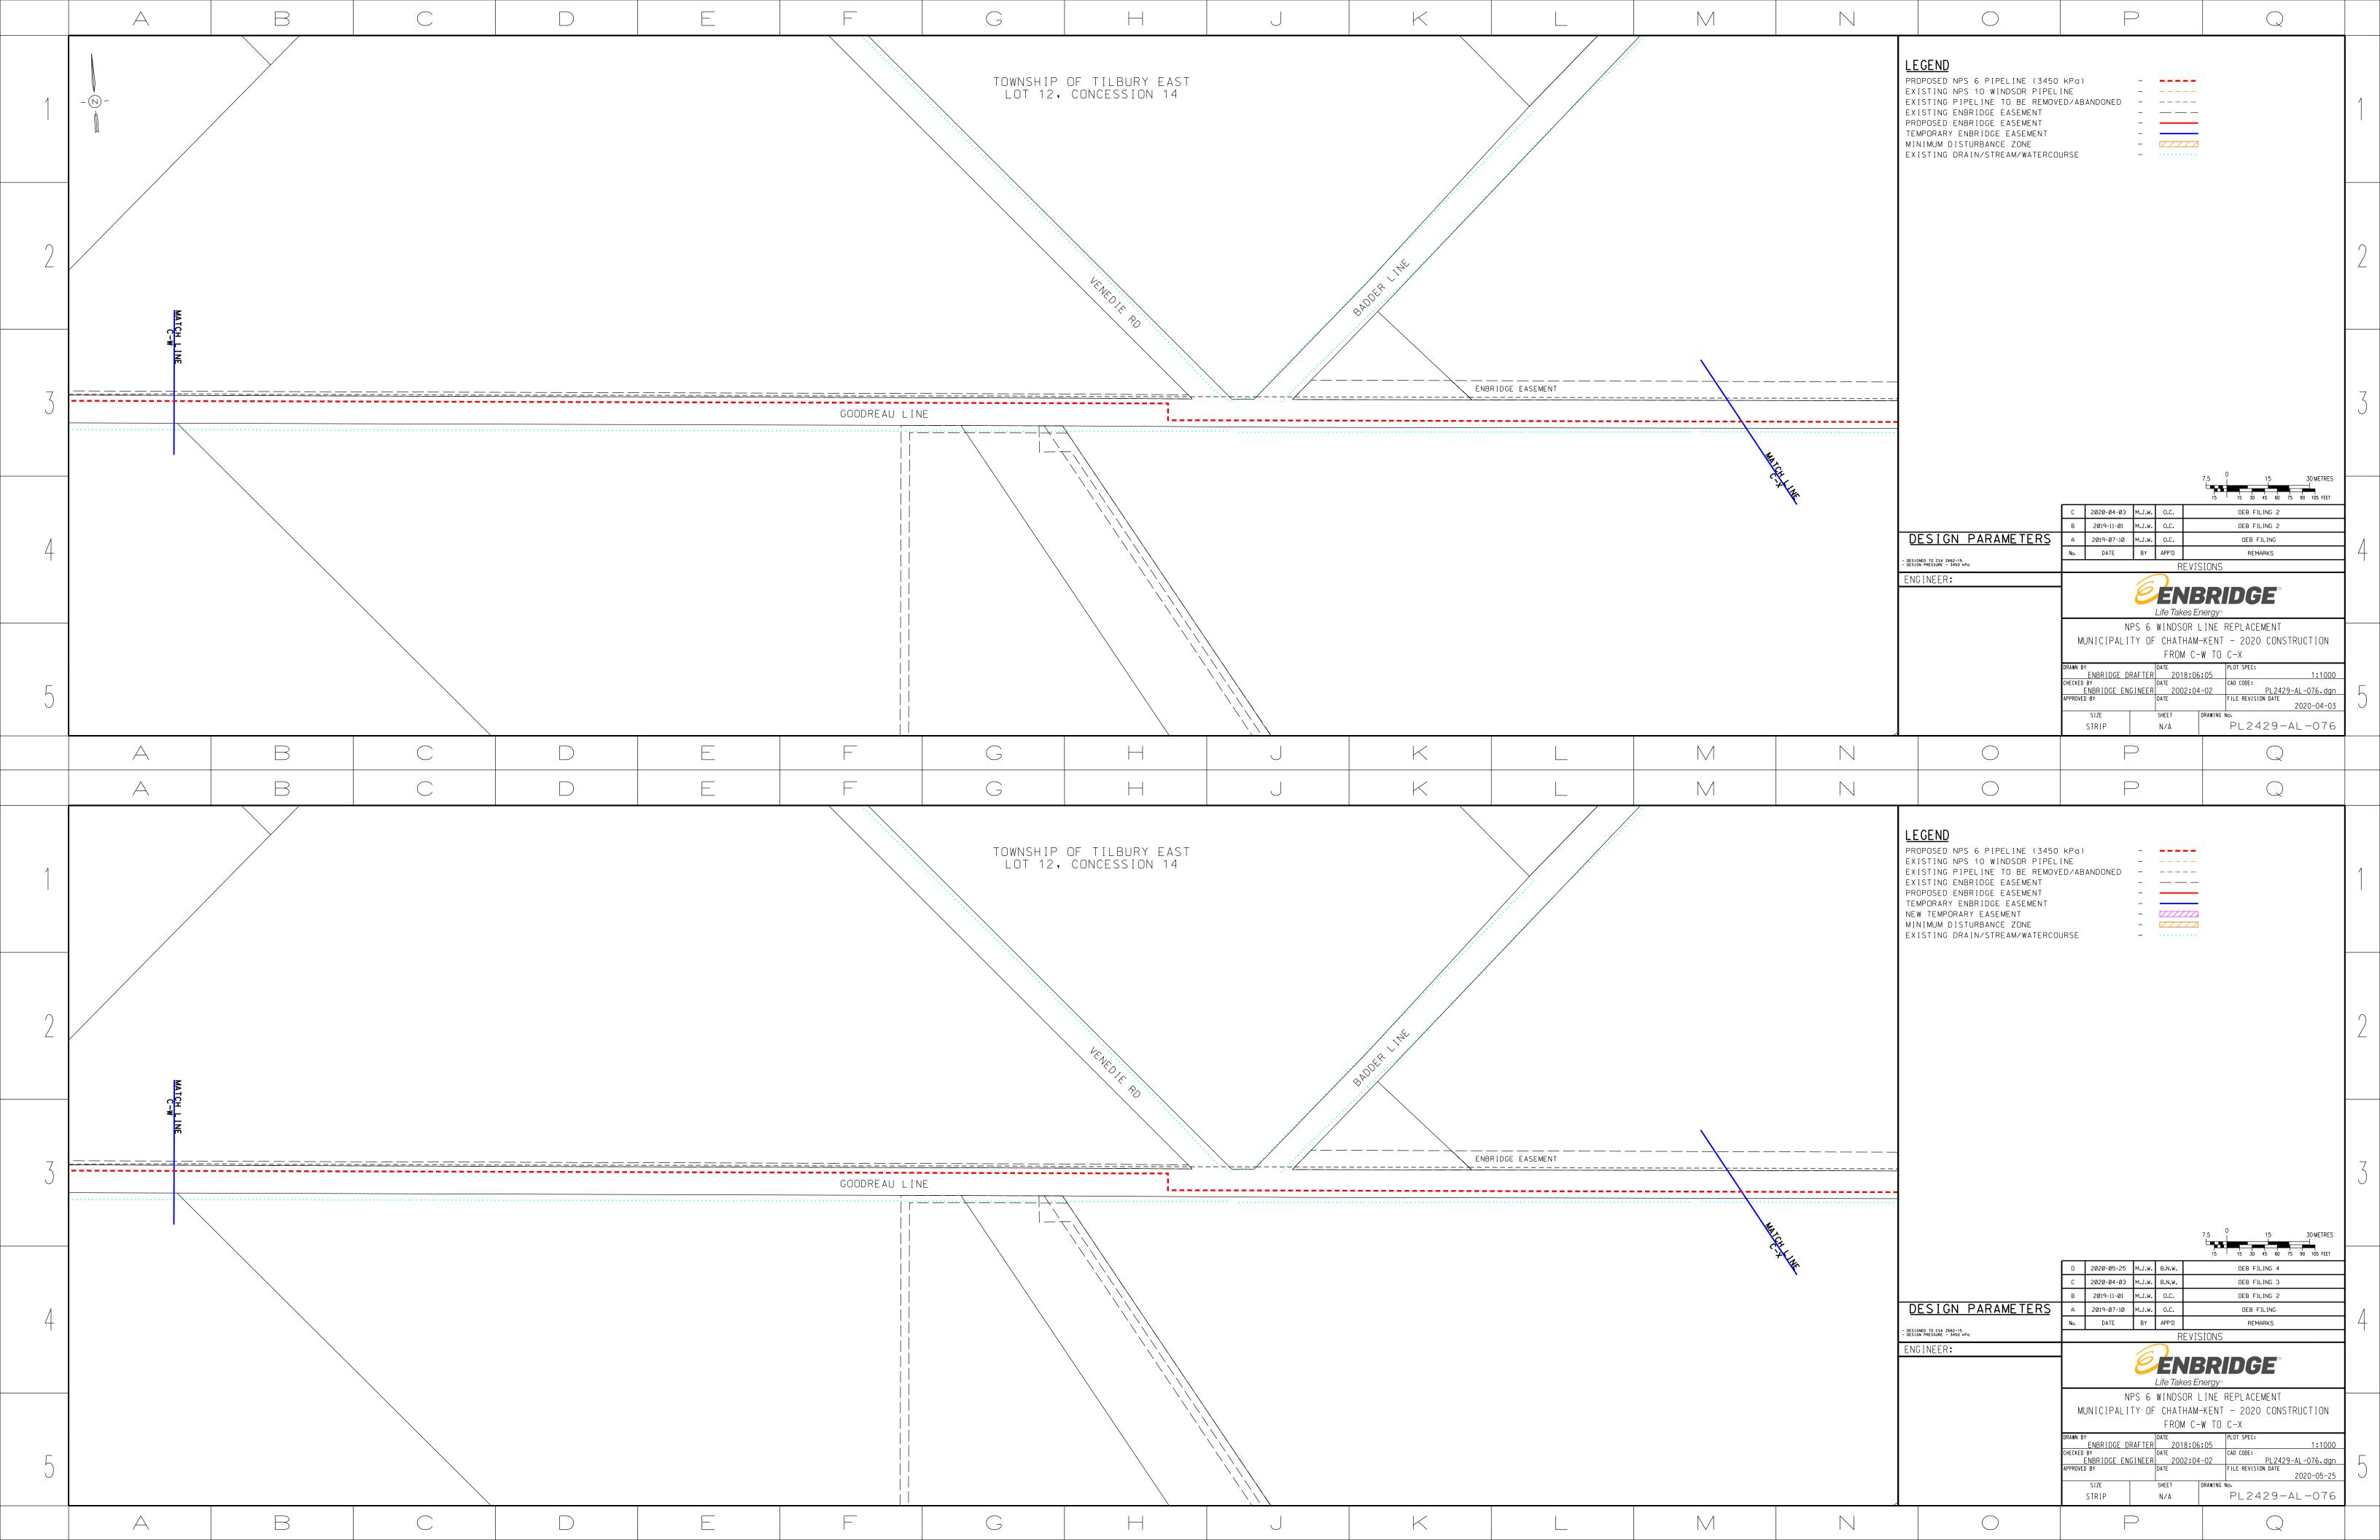

Attachment 3 – Updated Proposed Pipeline Location Maps showing the location of the two additional temporary land right areas. The top half of each individual map identifies the existing location of the land rights (as of April 22<sup>nd</sup>), and the bottom half of each map shows the changes to the version filed as part of Change request No. 1 (dated April 22, 2020). The updated temporary land rights requested in this application are identified as red-cross-hatched areas at the bottom half of each map.