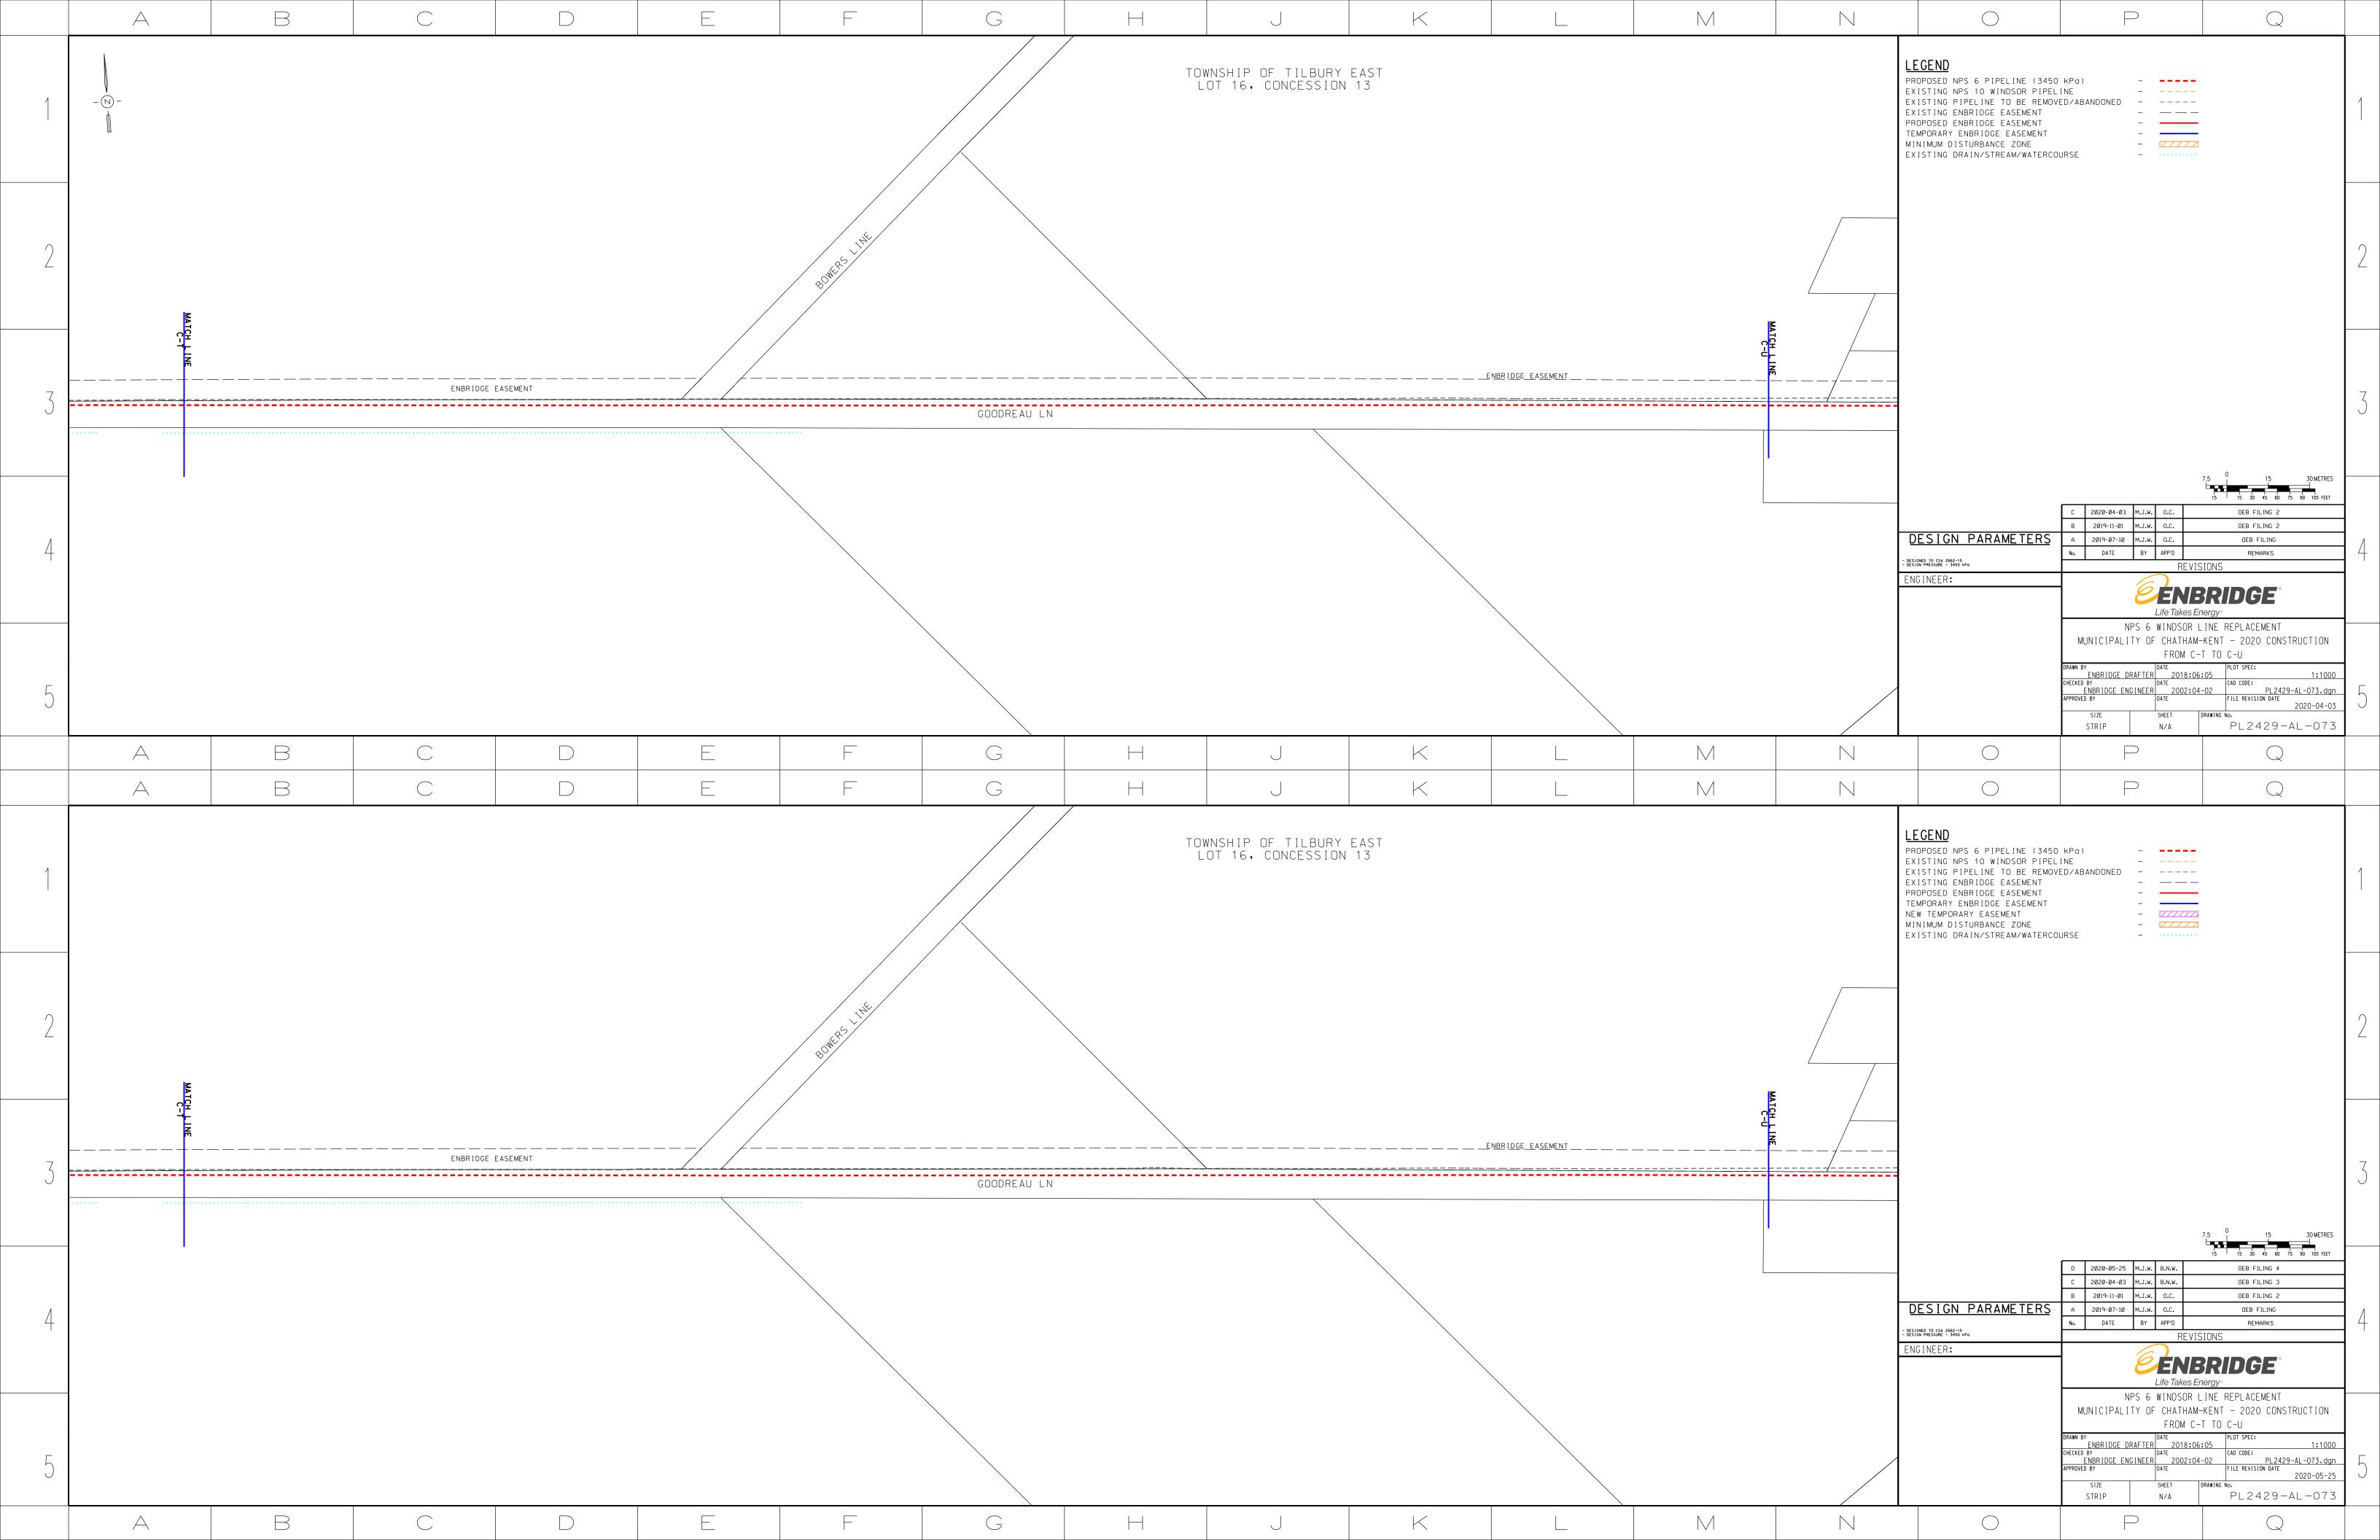

Attachment 3 – Updated Proposed Pipeline Location Maps showing the location of the two additional temporary land right areas. The top half of each individual map identifies the existing location of the land rights (as of April 22<sup>nd</sup>), and the bottom half of each map shows the changes to the version filed as part of Change request No. 1 (dated April 22, 2020). The updated temporary land rights requested in this application are identified as red-cross-hatched areas at the bottom half of each map.