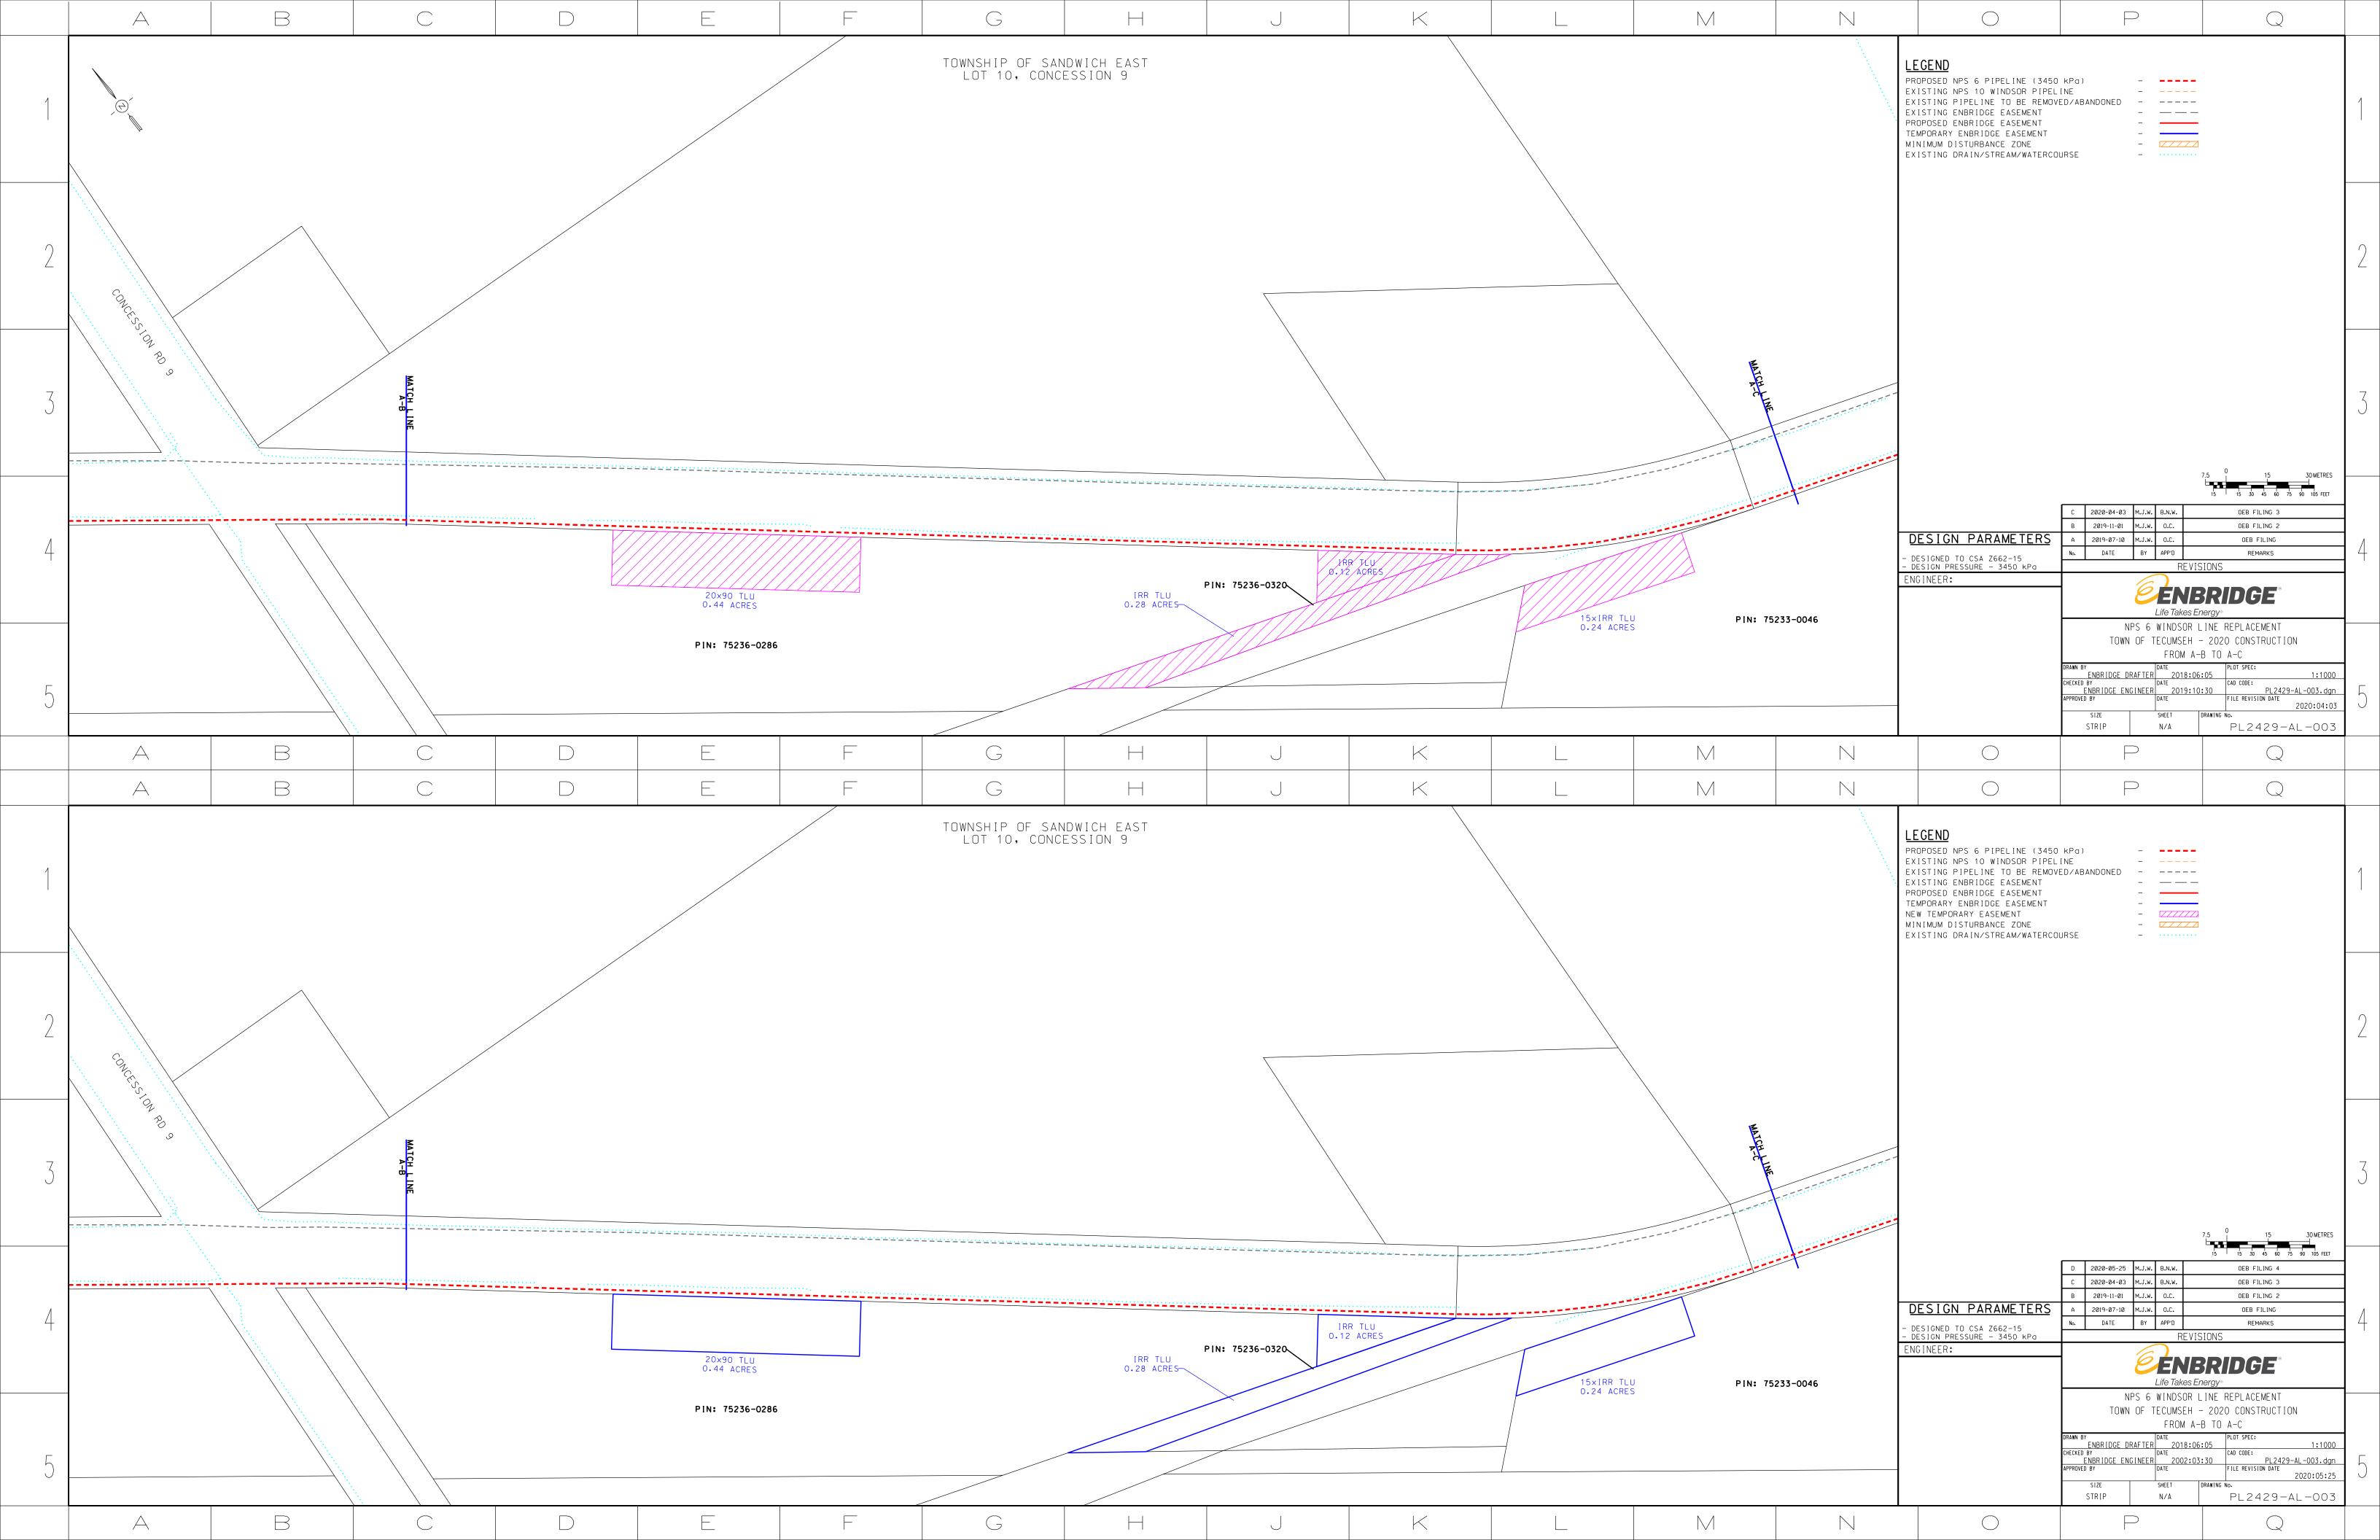

Attachment 3 – Updated Proposed Pipeline Location Maps showing the location of the two additional temporary land right areas. The top half of each individual map identifies the existing location of the land rights (as of April 22<sup>nd</sup>), and the bottom half of each map shows the changes to the version filed as part of Change request No. 1 (dated April 22, 2020). The updated temporary land rights requested in this application are identified as red-cross-hatched areas at the bottom half of each map.