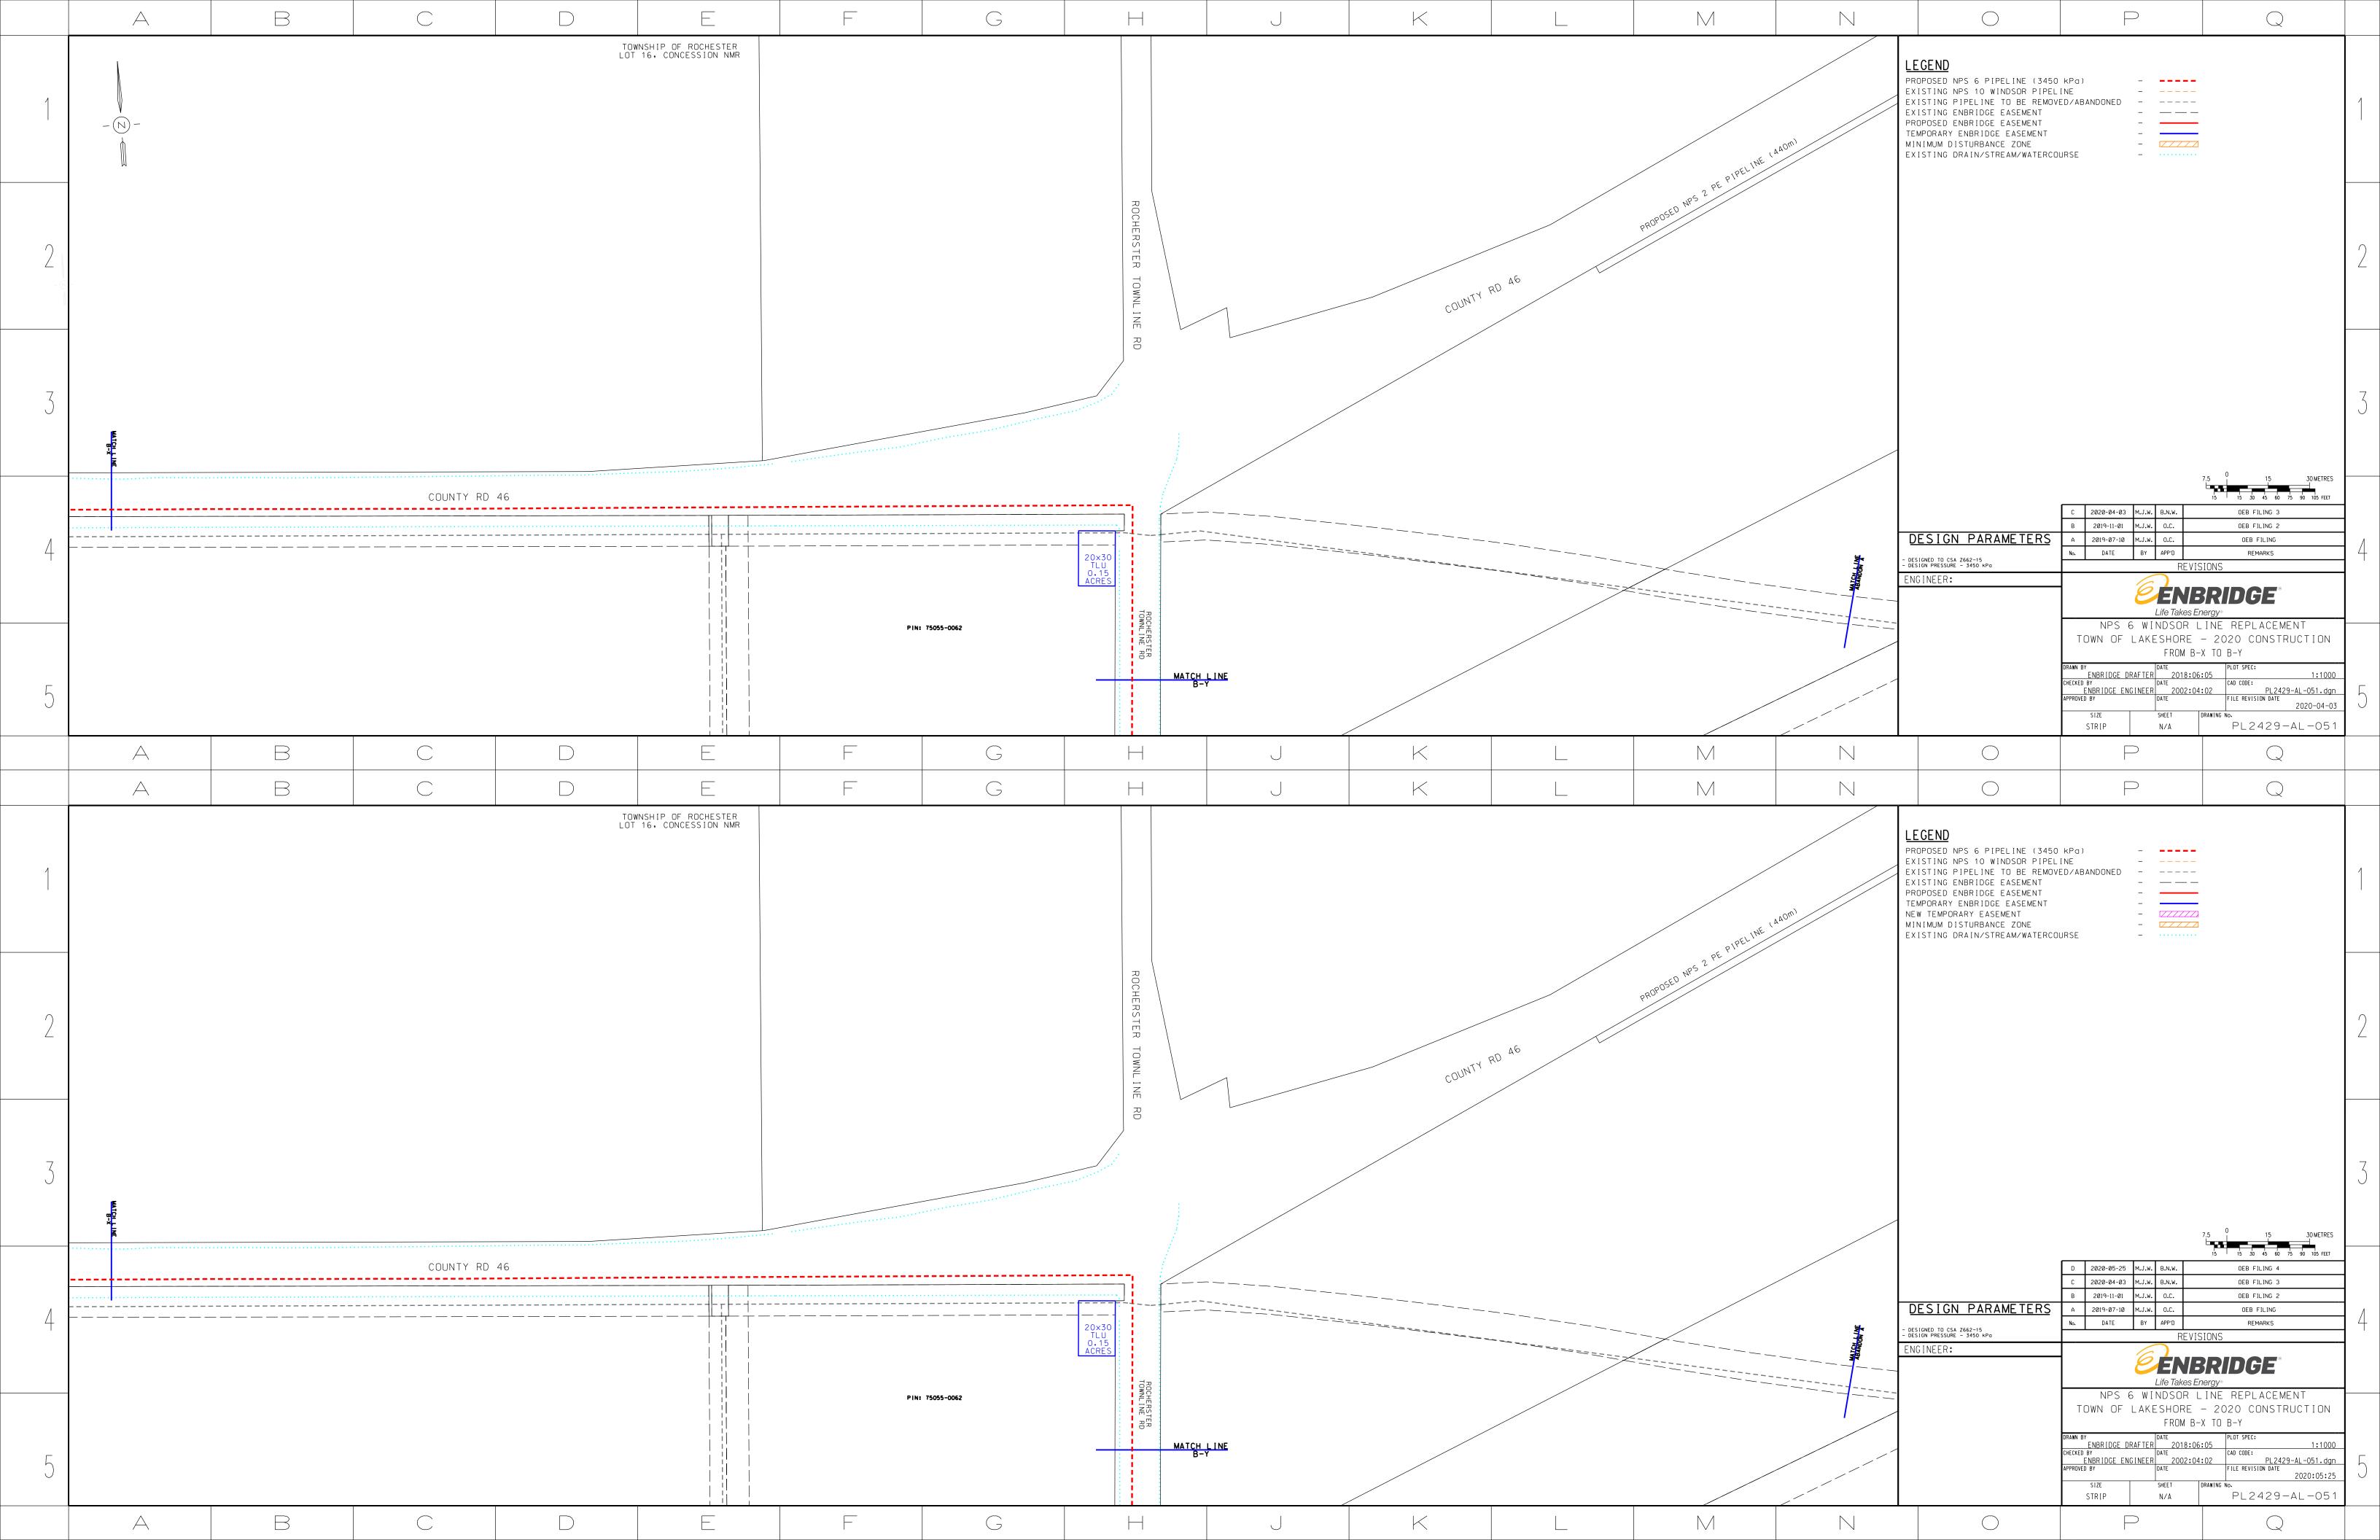

Attachment 3 – Updated Proposed Pipeline Location Maps showing the location of the two additional temporary land right areas. The top half of each individual map identifies the existing location of the land rights (as of April 22<sup>nd</sup>), and the bottom half of each map shows the changes to the version filed as part of Change request No. 1 (dated April 22, 2020). The updated temporary land rights requested in this application are identified as red-cross-hatched areas at the bottom half of each map.