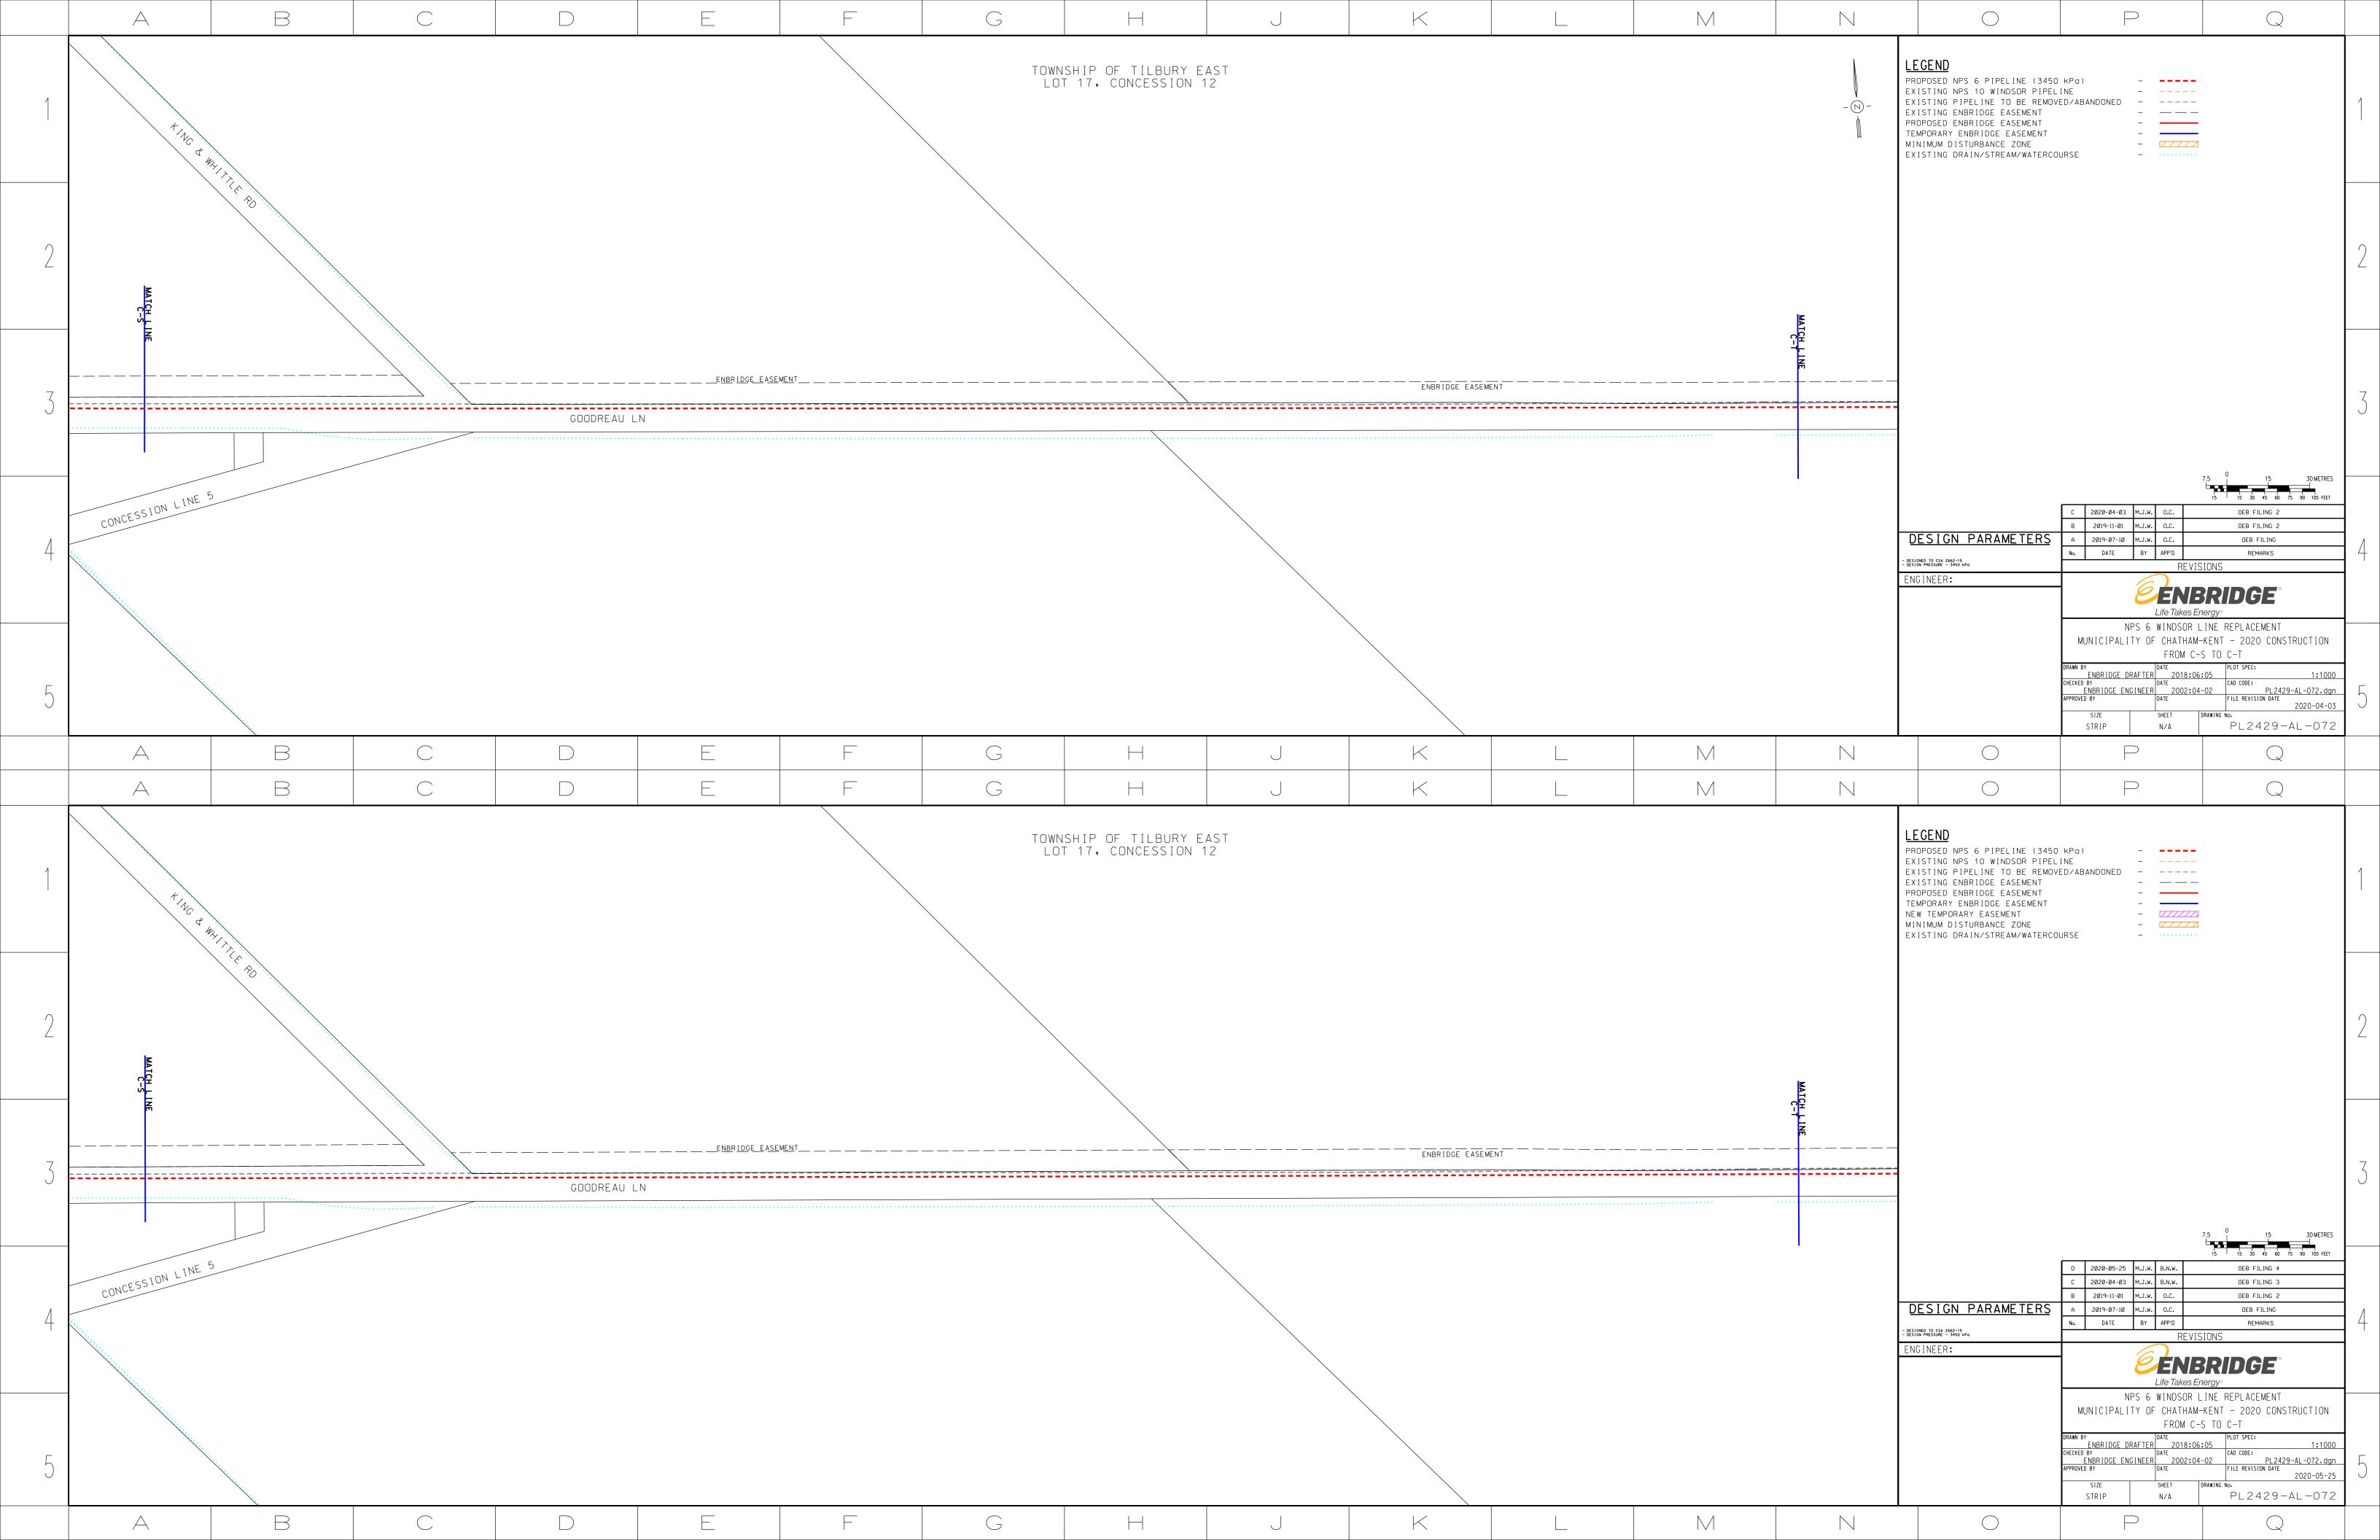

Attachment 3 – Updated Proposed Pipeline Location Maps showing the location of the two additional temporary land right areas. The top half of each individual map identifies the existing location of the land rights (as of April 22<sup>nd</sup>), and the bottom half of each map shows the changes to the version filed as part of Change request No. 1 (dated April 22, 2020). The updated temporary land rights requested in this application are identified as red-cross-hatched areas at the bottom half of each map.