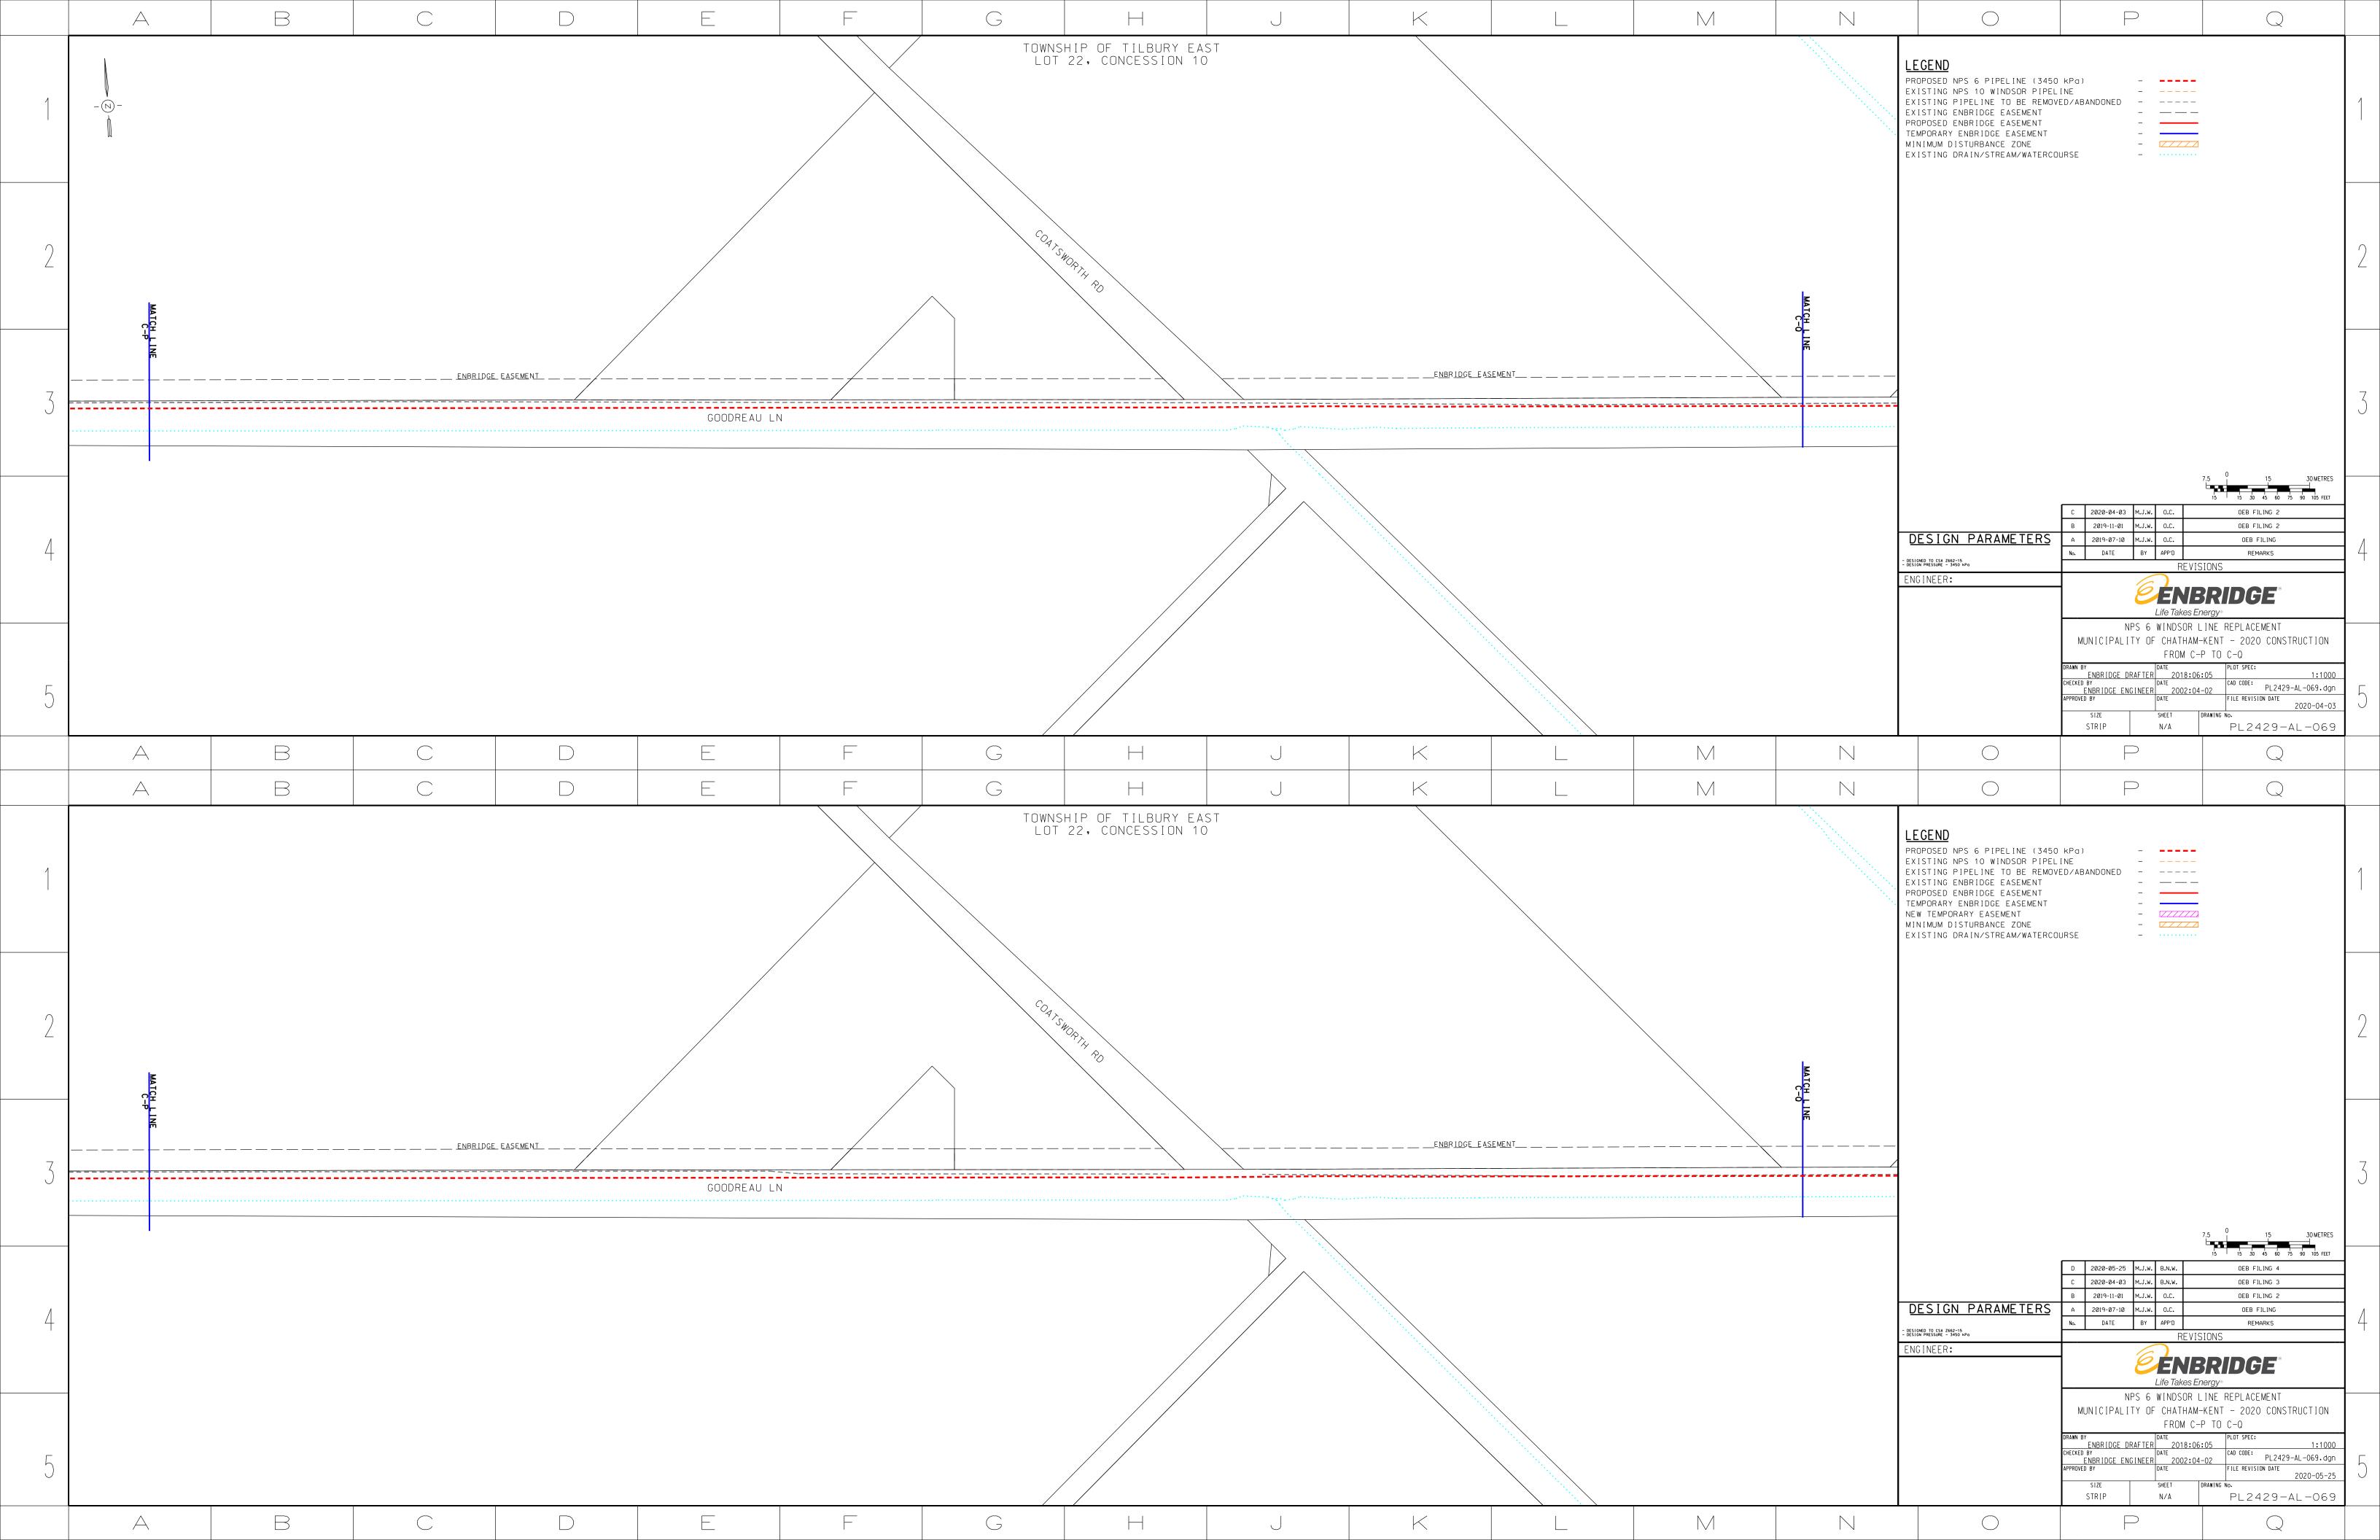

Attachment 3 – Updated Proposed Pipeline Location Maps showing the location of the two additional temporary land right areas. The top half of each individual map identifies the existing location of the land rights (as of April 22<sup>nd</sup>), and the bottom half of each map shows the changes to the version filed as part of Change request No. 1 (dated April 22, 2020). The updated temporary land rights requested in this application are identified as red-cross-hatched areas at the bottom half of each map.