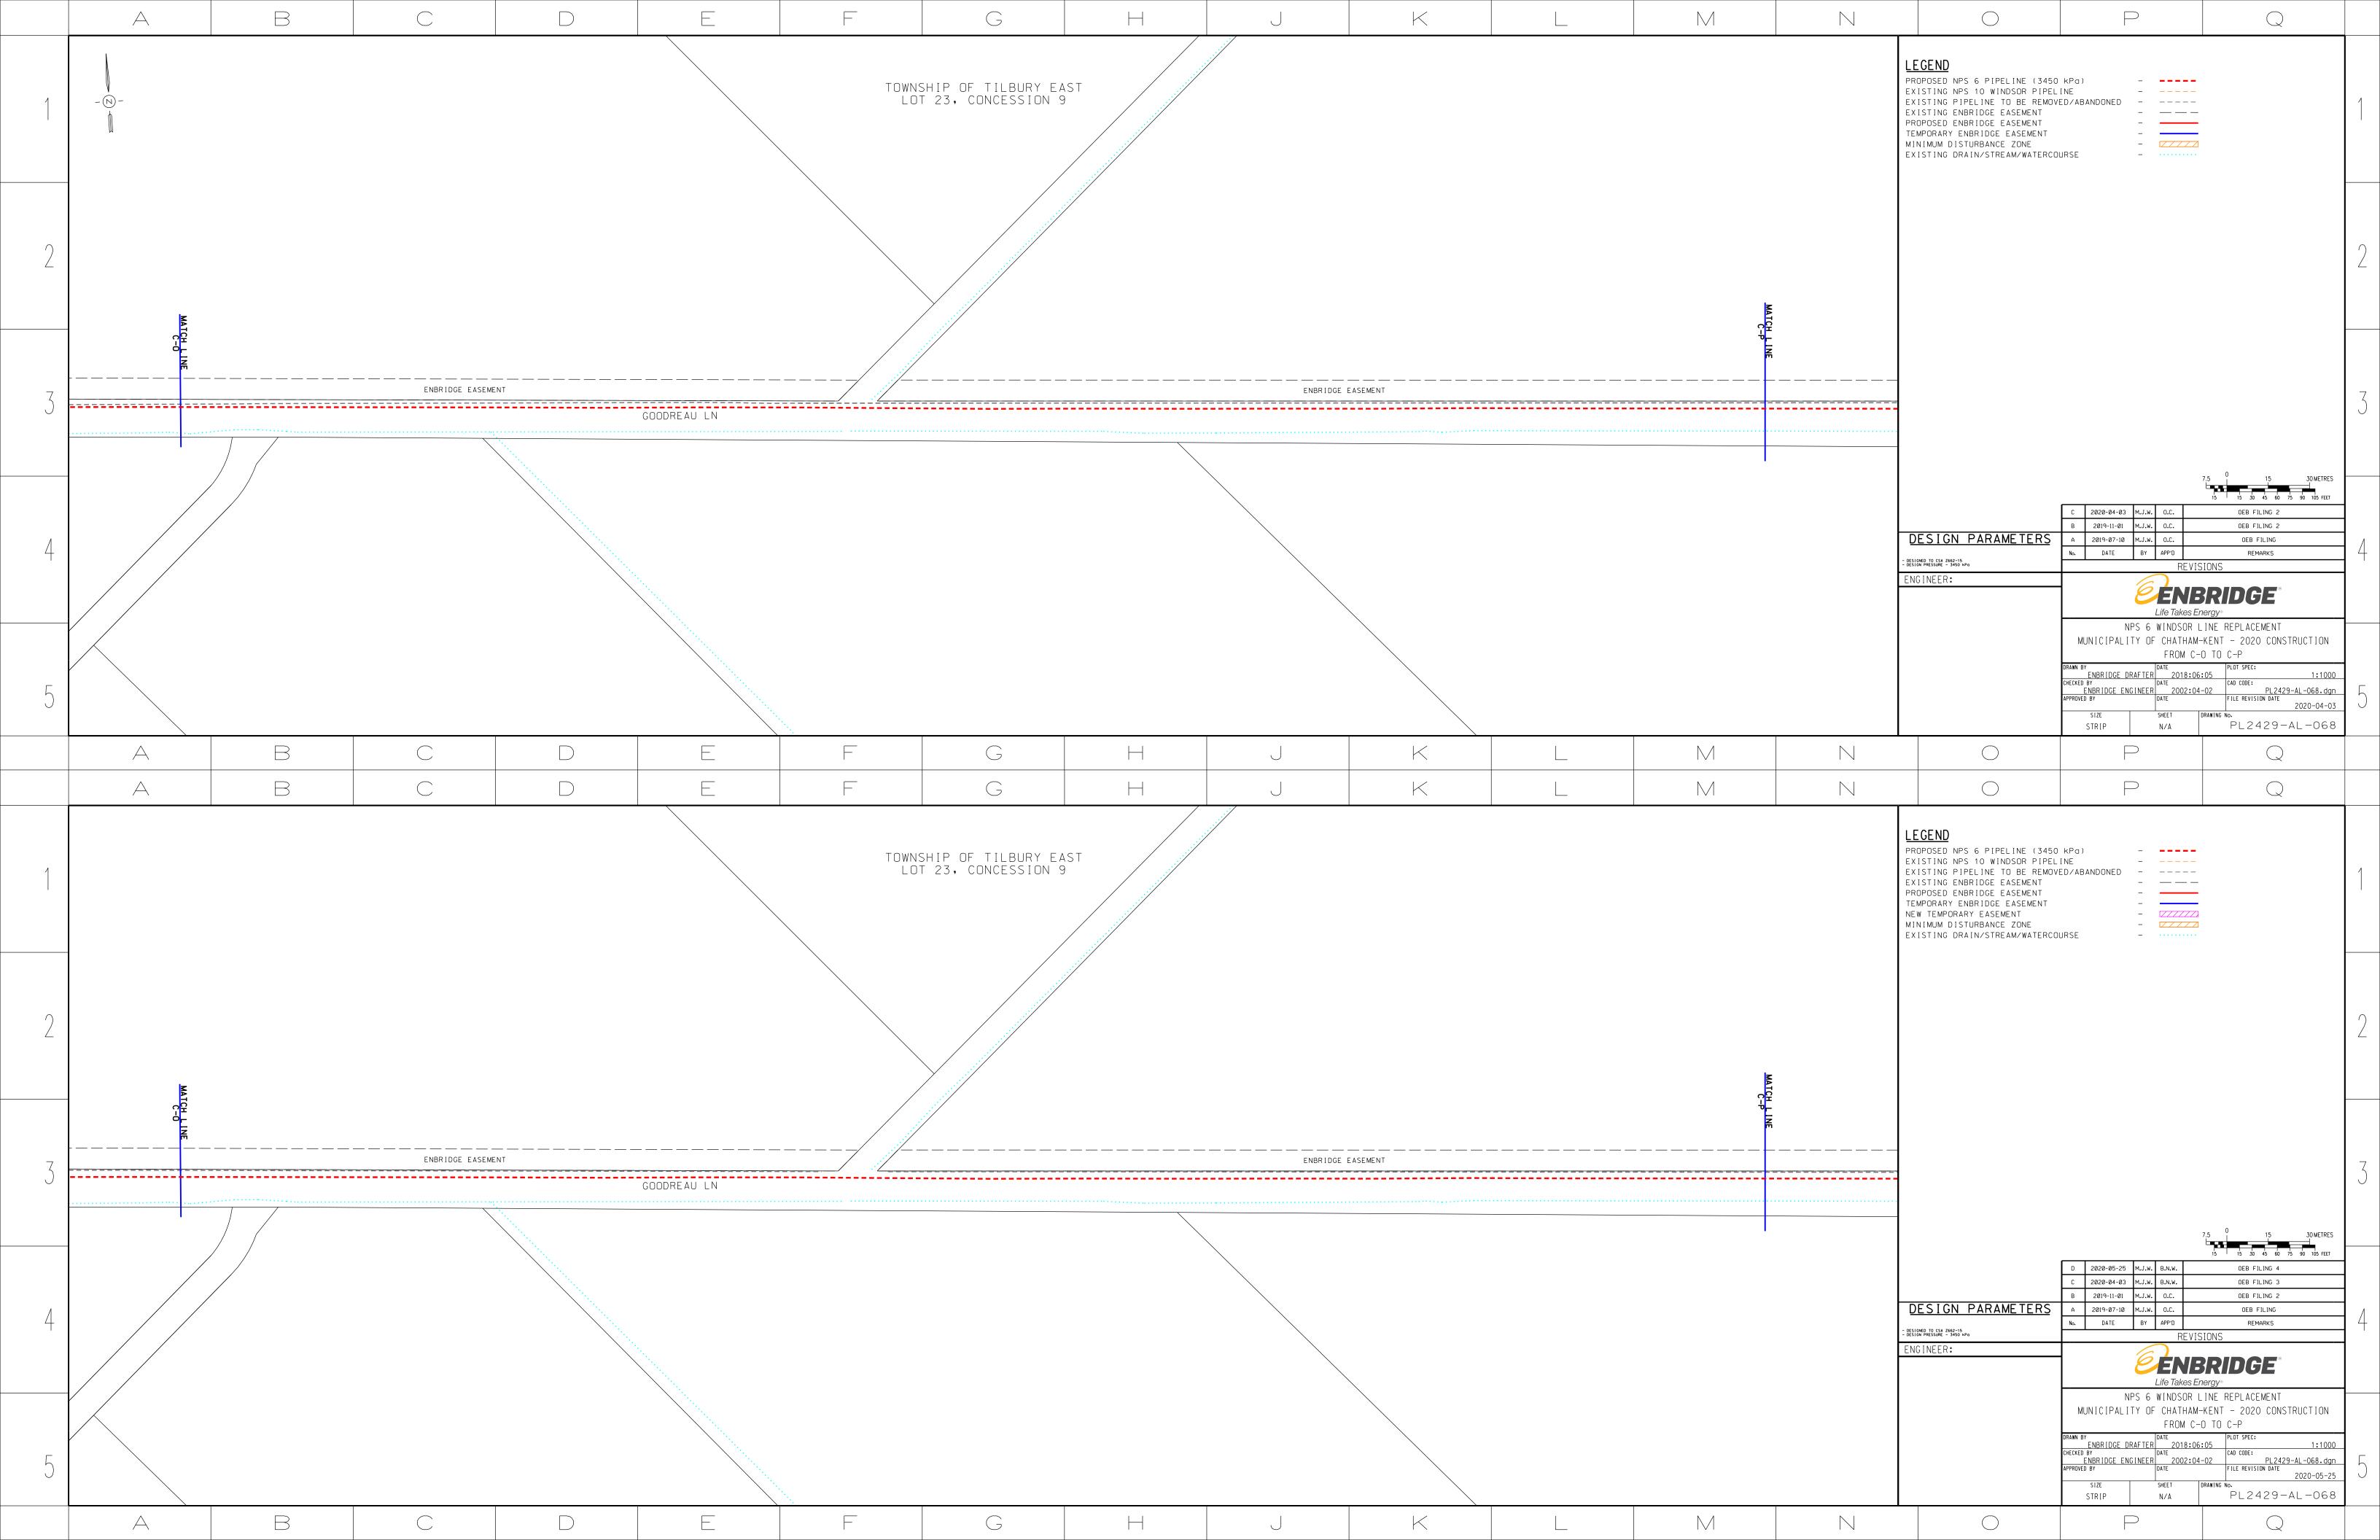

Attachment 3 – Updated Proposed Pipeline Location Maps showing the location of the two additional temporary land right areas. The top half of each individual map identifies the existing location of the land rights (as of April 22<sup>nd</sup>), and the bottom half of each map shows the changes to the version filed as part of Change request No. 1 (dated April 22, 2020). The updated temporary land rights requested in this application are identified as red-cross-hatched areas at the bottom half of each map.