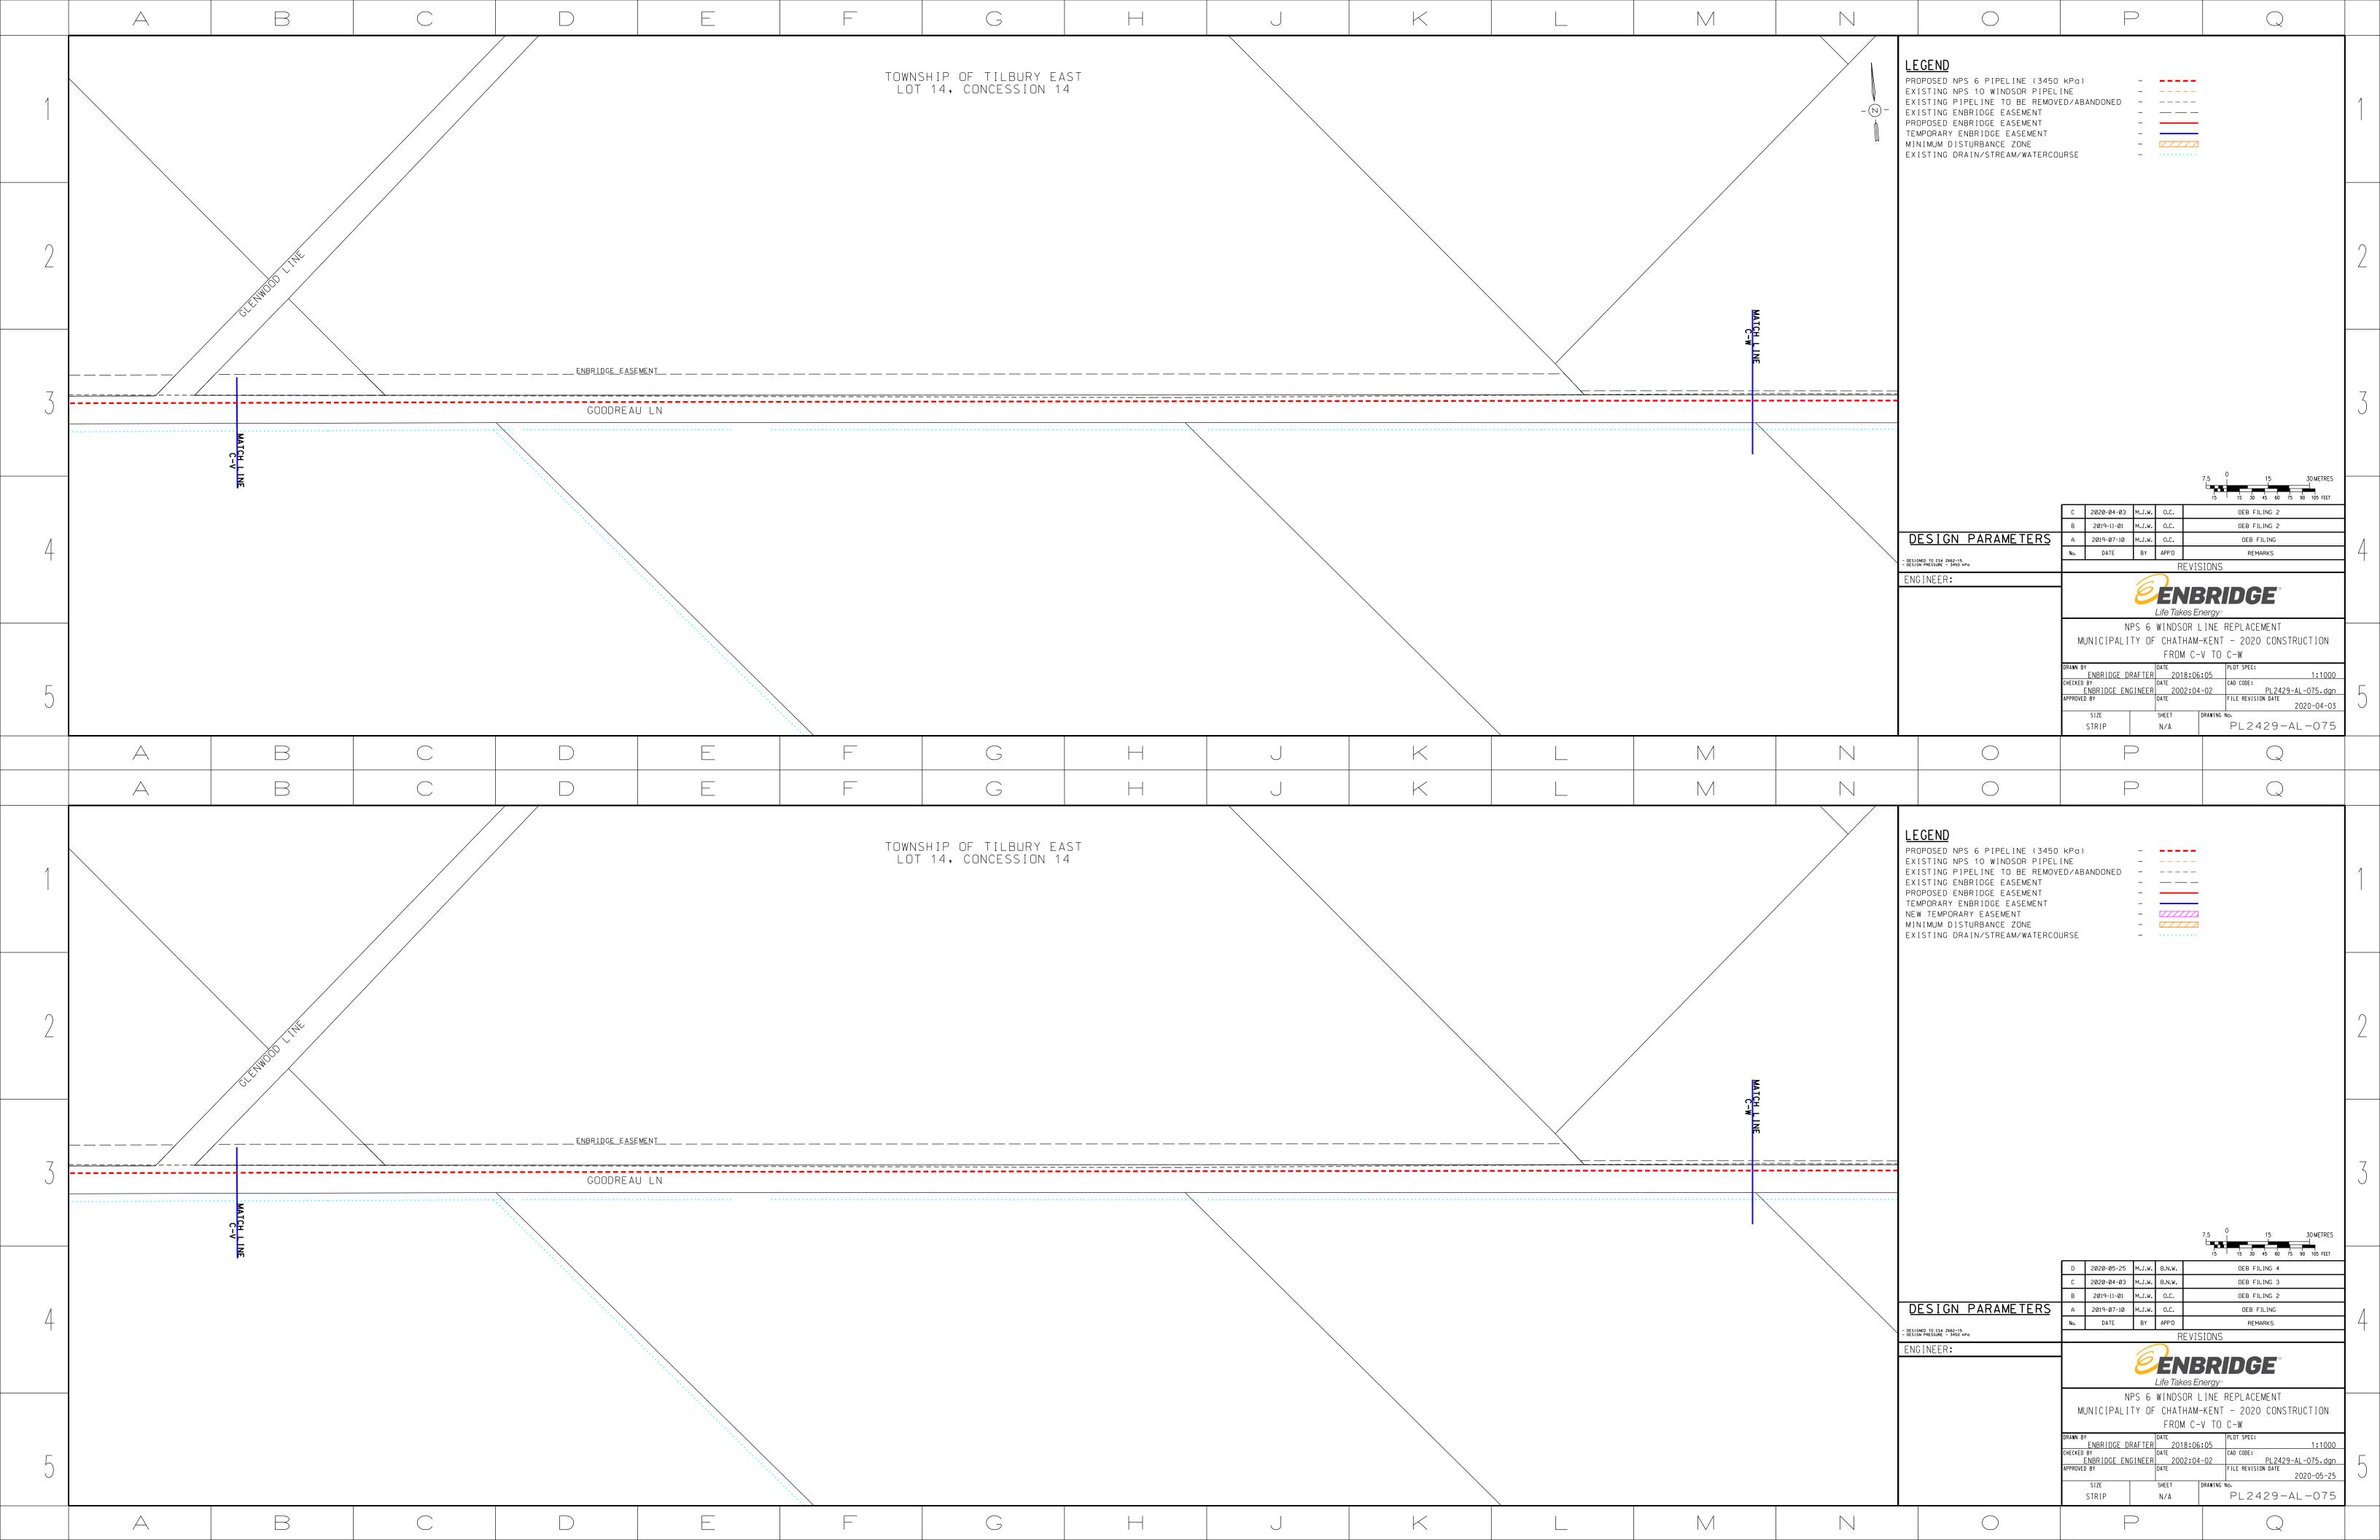

Attachment 3 – Updated Proposed Pipeline Location Maps showing the location of the two additional temporary land right areas. The top half of each individual map identifies the existing location of the land rights (as of April 22<sup>nd</sup>), and the bottom half of each map shows the changes to the version filed as part of Change request No. 1 (dated April 22, 2020). The updated temporary land rights requested in this application are identified as red-cross-hatched areas at the bottom half of each map.