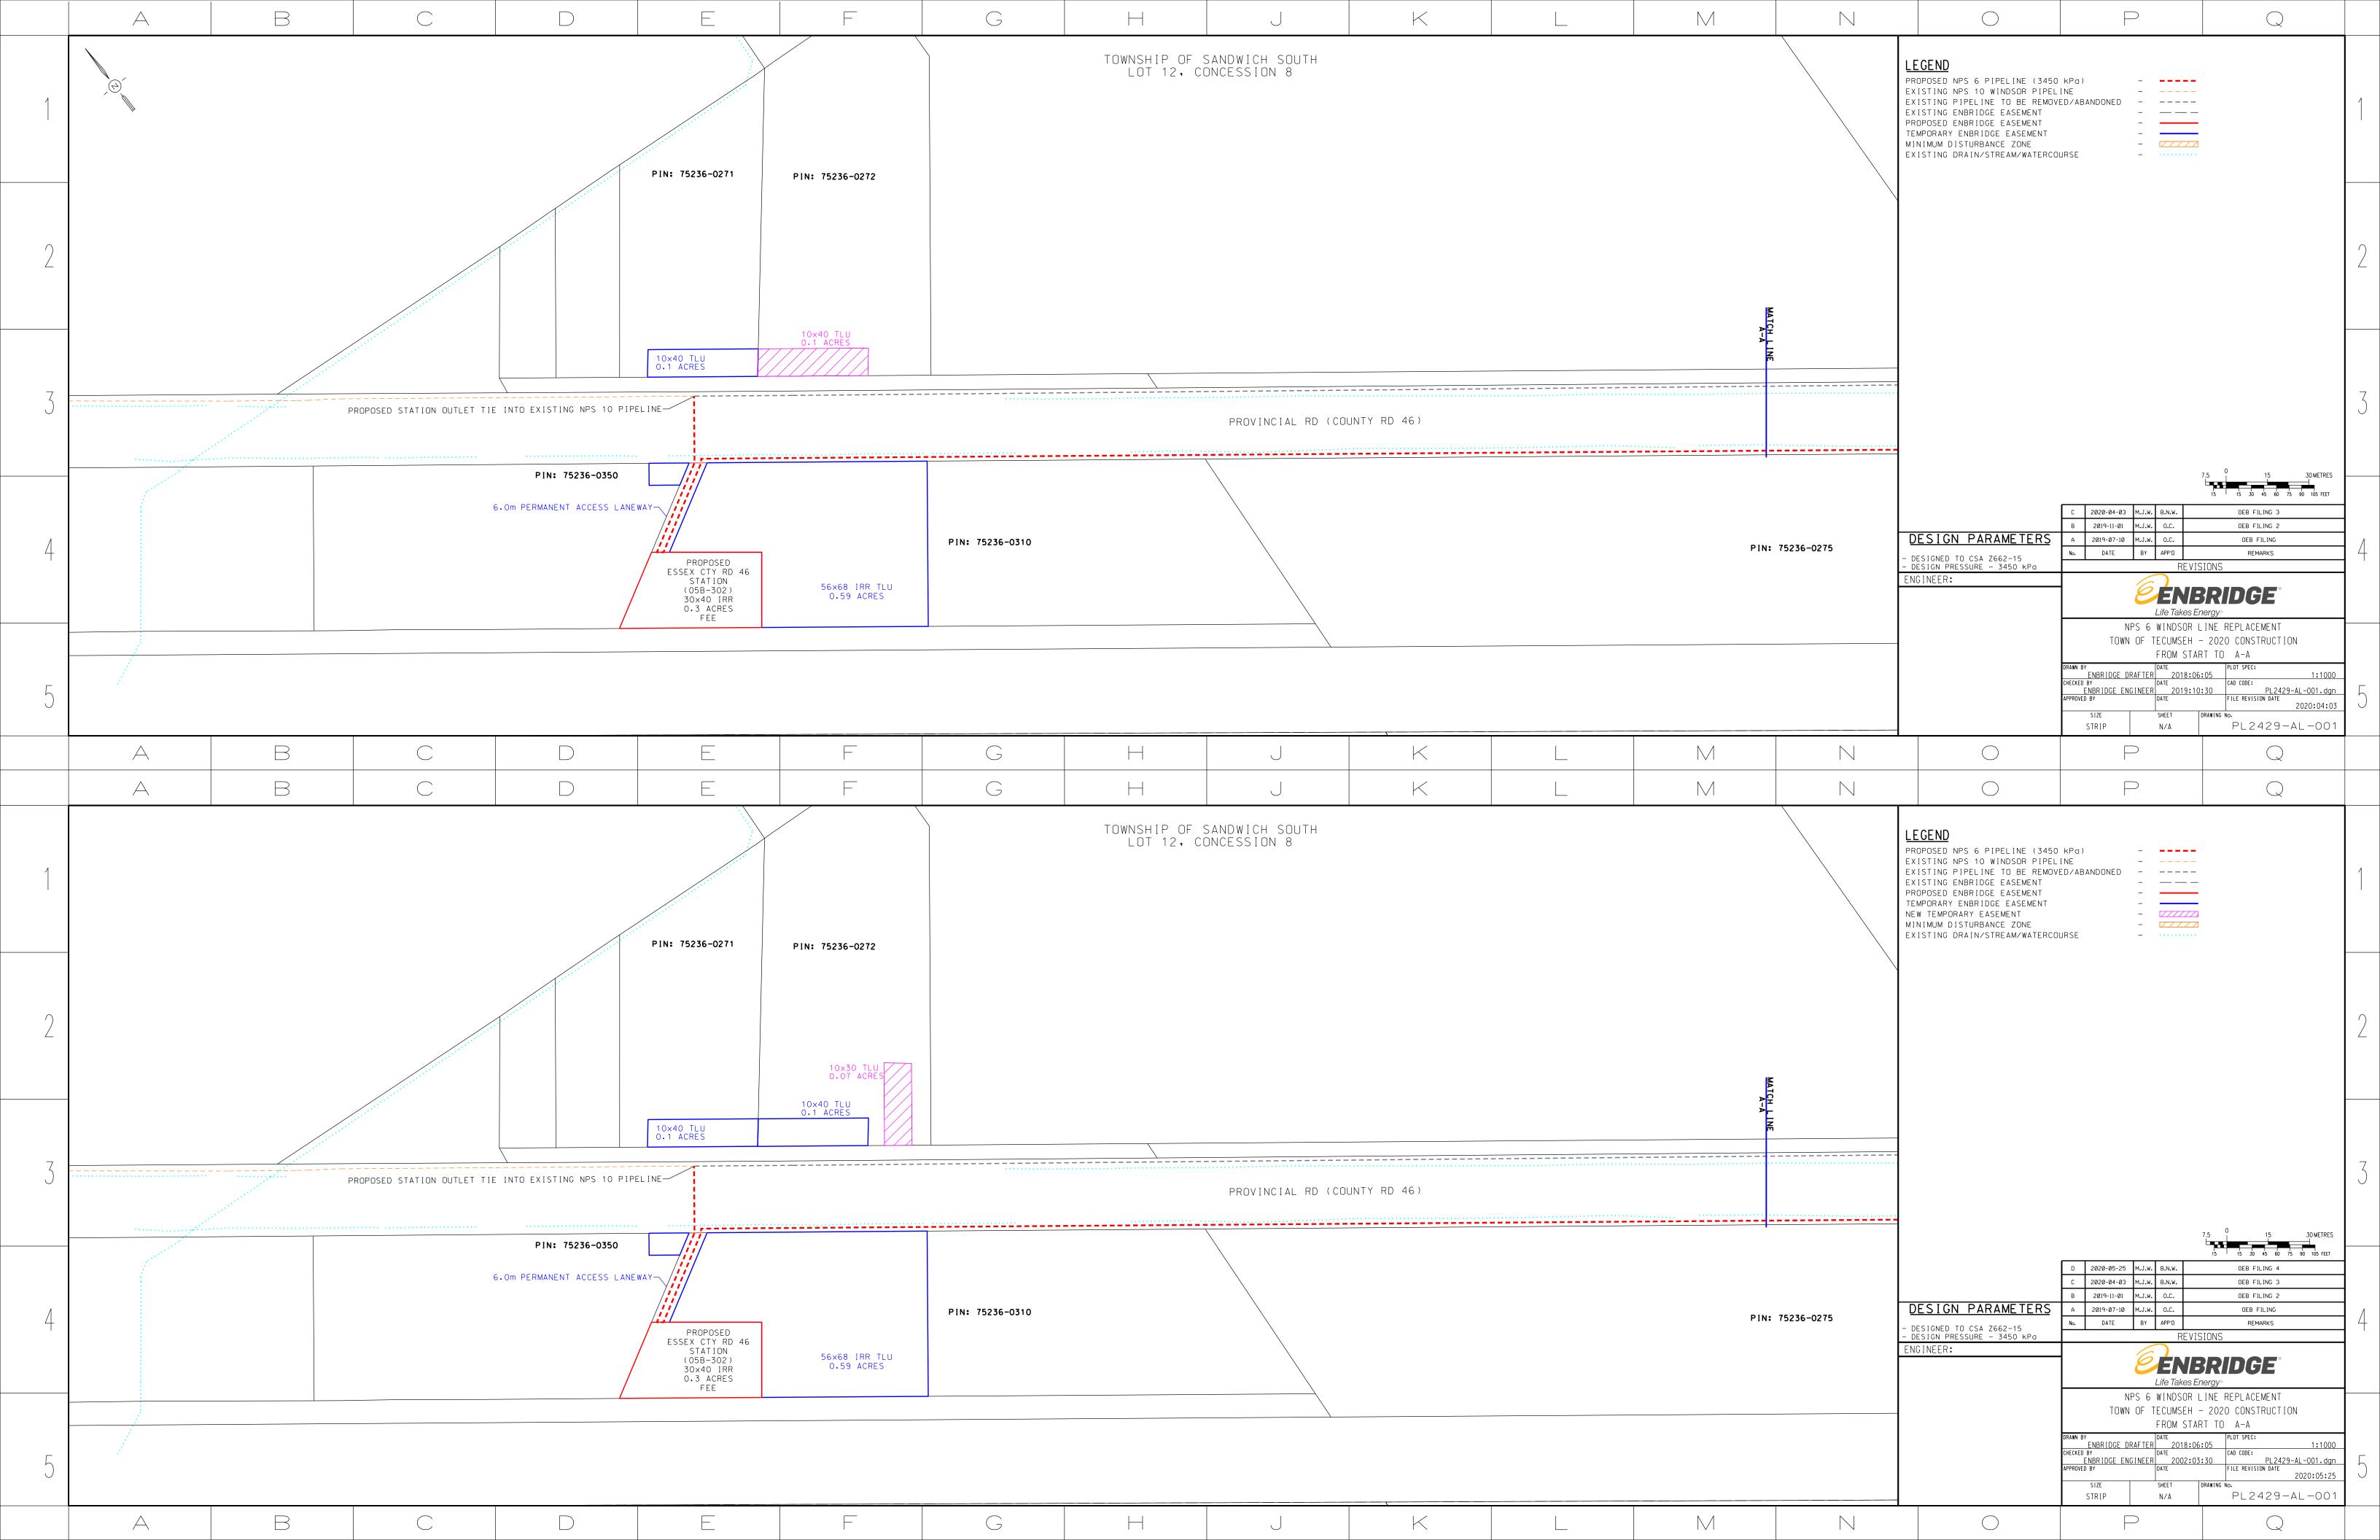

Attachment 3 – Updated Proposed Pipeline Location Maps showing the location of the two additional temporary land right areas. The top half of each individual map identifies the existing location of the land rights (as of April 22<sup>nd</sup>), and the bottom half of each map shows the changes to the version filed as part of Change request No. 1 (dated April 22, 2020). The updated temporary land rights requested in this application are identified as red-cross-hatched areas at the bottom half of each map.

### **Description and Rationale for Change**

Enbridge Gas requires additional temporary land use rights ("TLU") to allow for the installation of two new graveled access sites, one at each end (east and west) of the Windsor Replacement Pipeline Project ("the Project"). These sites are required to comply with COVID-19 protocols on the construction site, more specifically social distancing. Once installed, the sites will offer adequate parking and space for workers to gather (more safely) for morning construction meetings while operating during COVID-19. No construction work will be completed at either of these sites. Rather, this additional TLU was secured solely as a best practice for construction site health and safety during COVID-19.