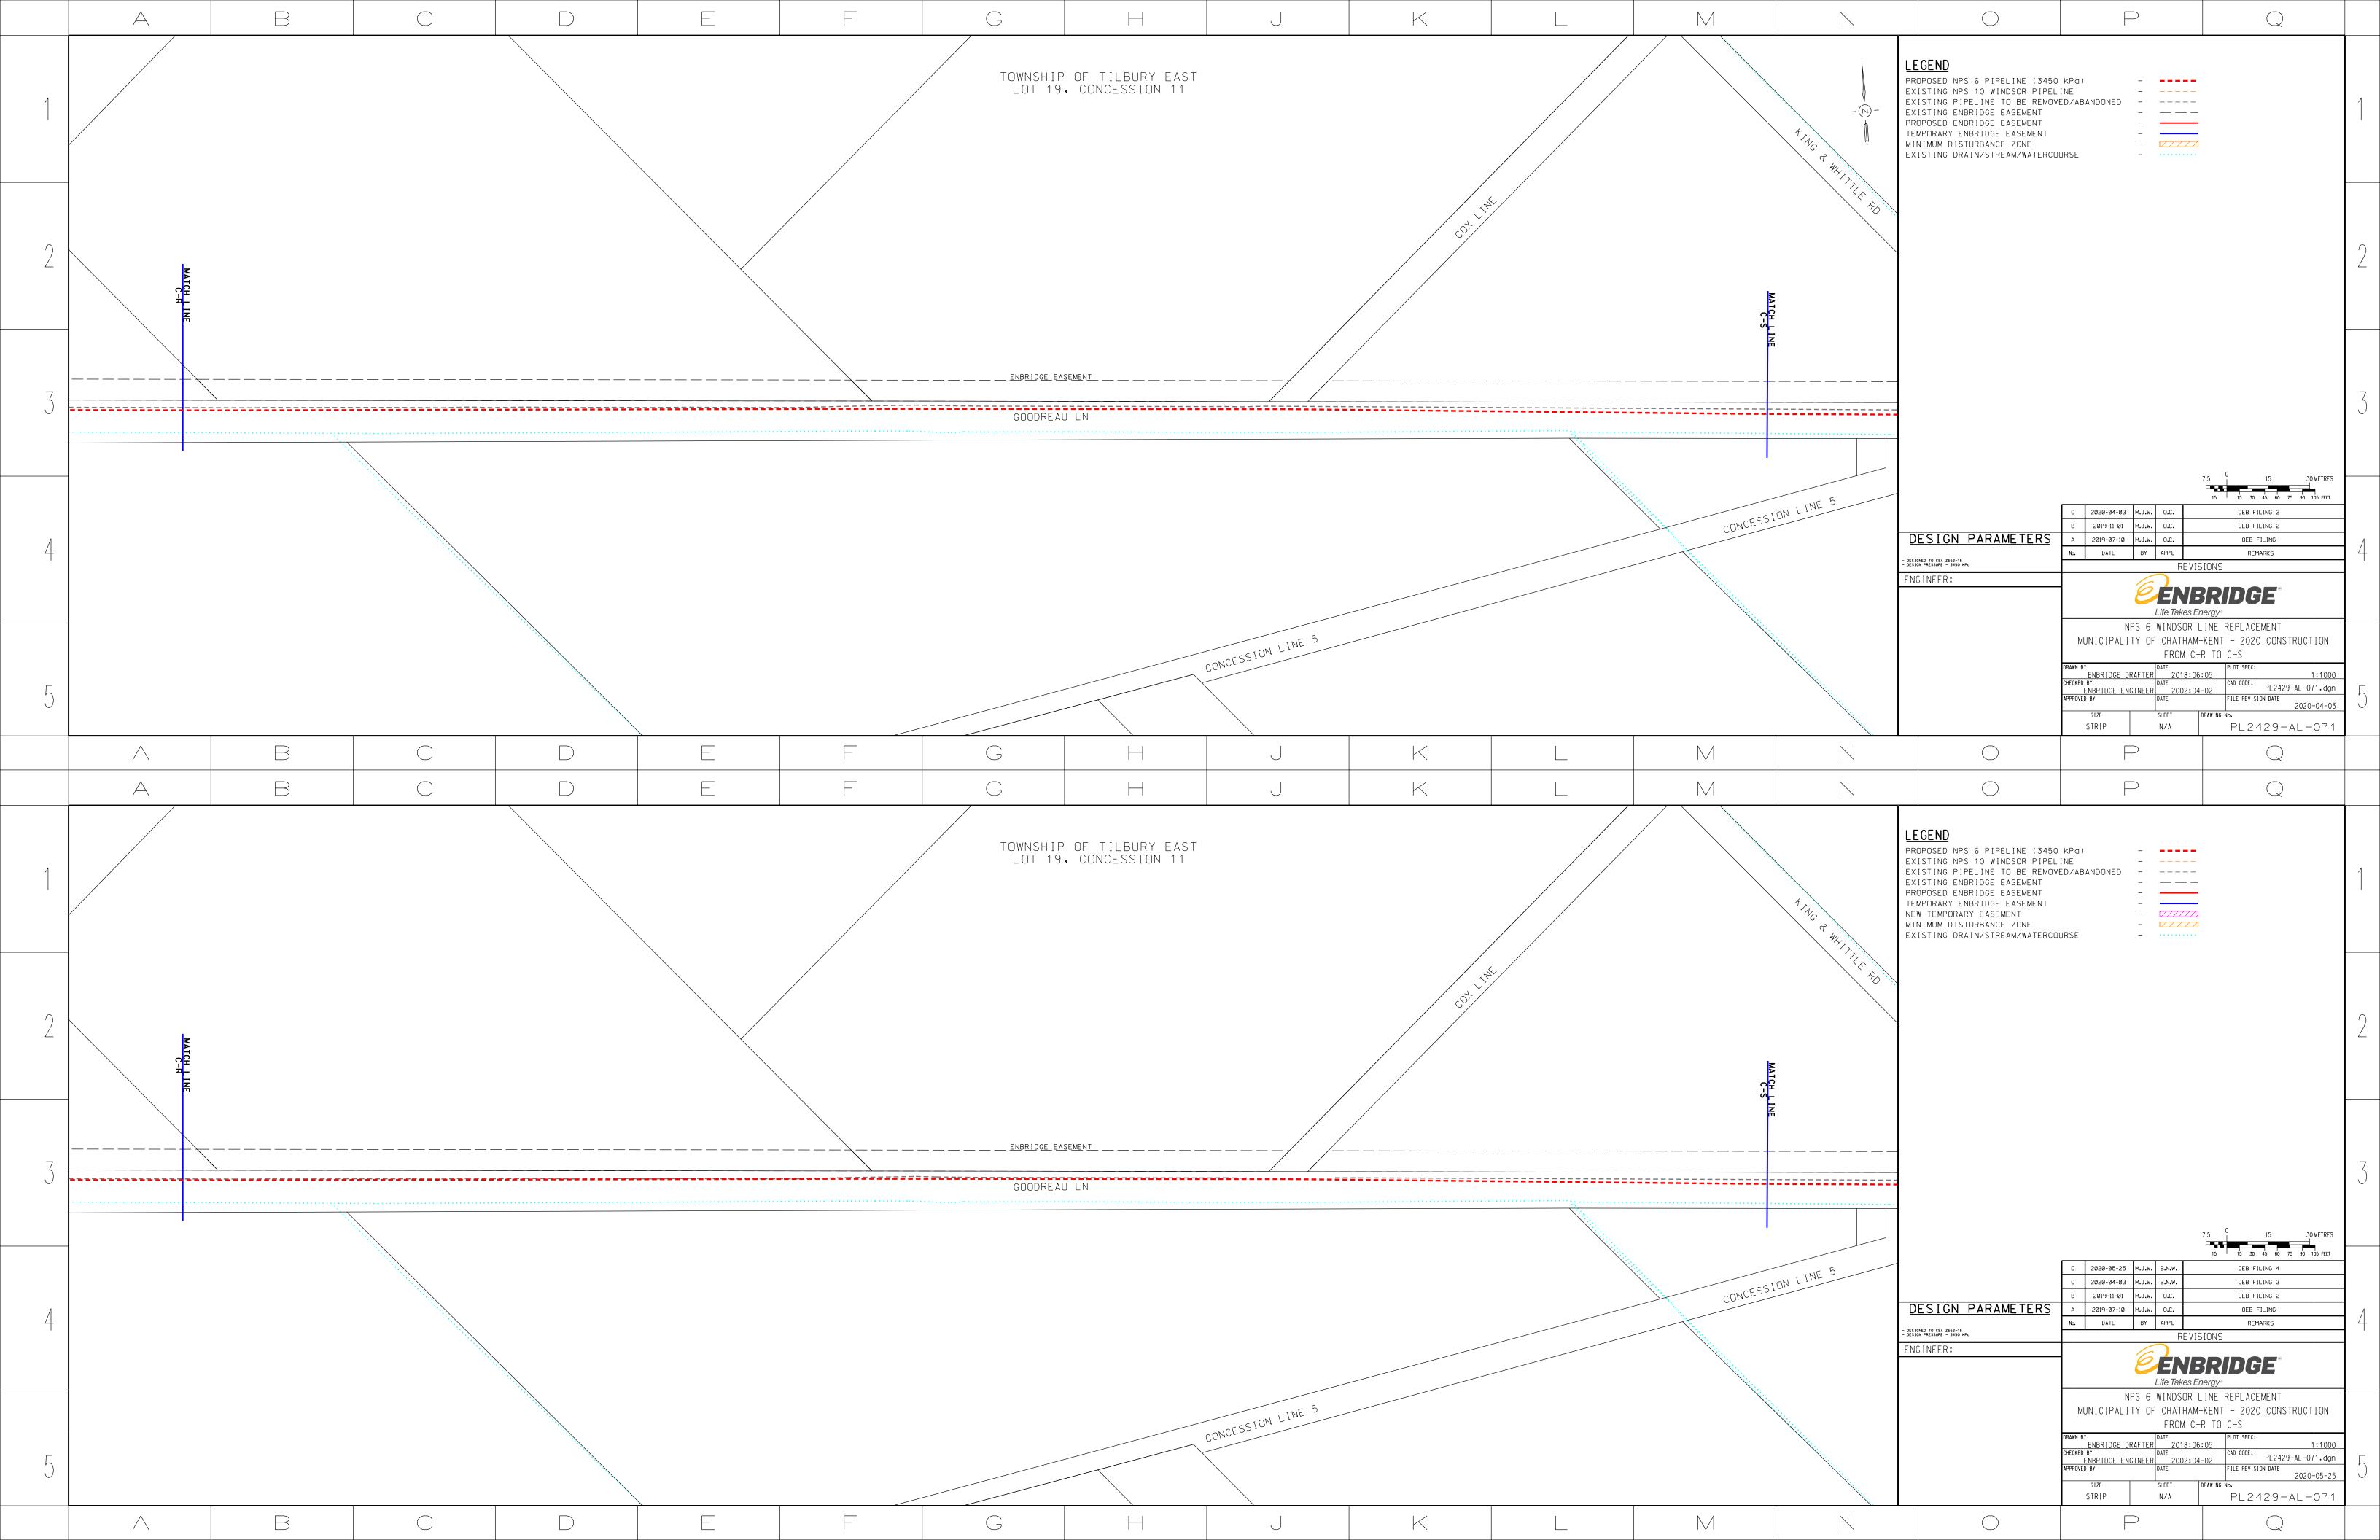

Attachment 3 – Updated Proposed Pipeline Location Maps showing the location of the two additional temporary land right areas. The top half of each individual map identifies the existing location of the land rights (as of April 22<sup>nd</sup>), and the bottom half of each map shows the changes to the version filed as part of Change request No. 1 (dated April 22, 2020). The updated temporary land rights requested in this application are identified as red-cross-hatched areas at the bottom half of each map.