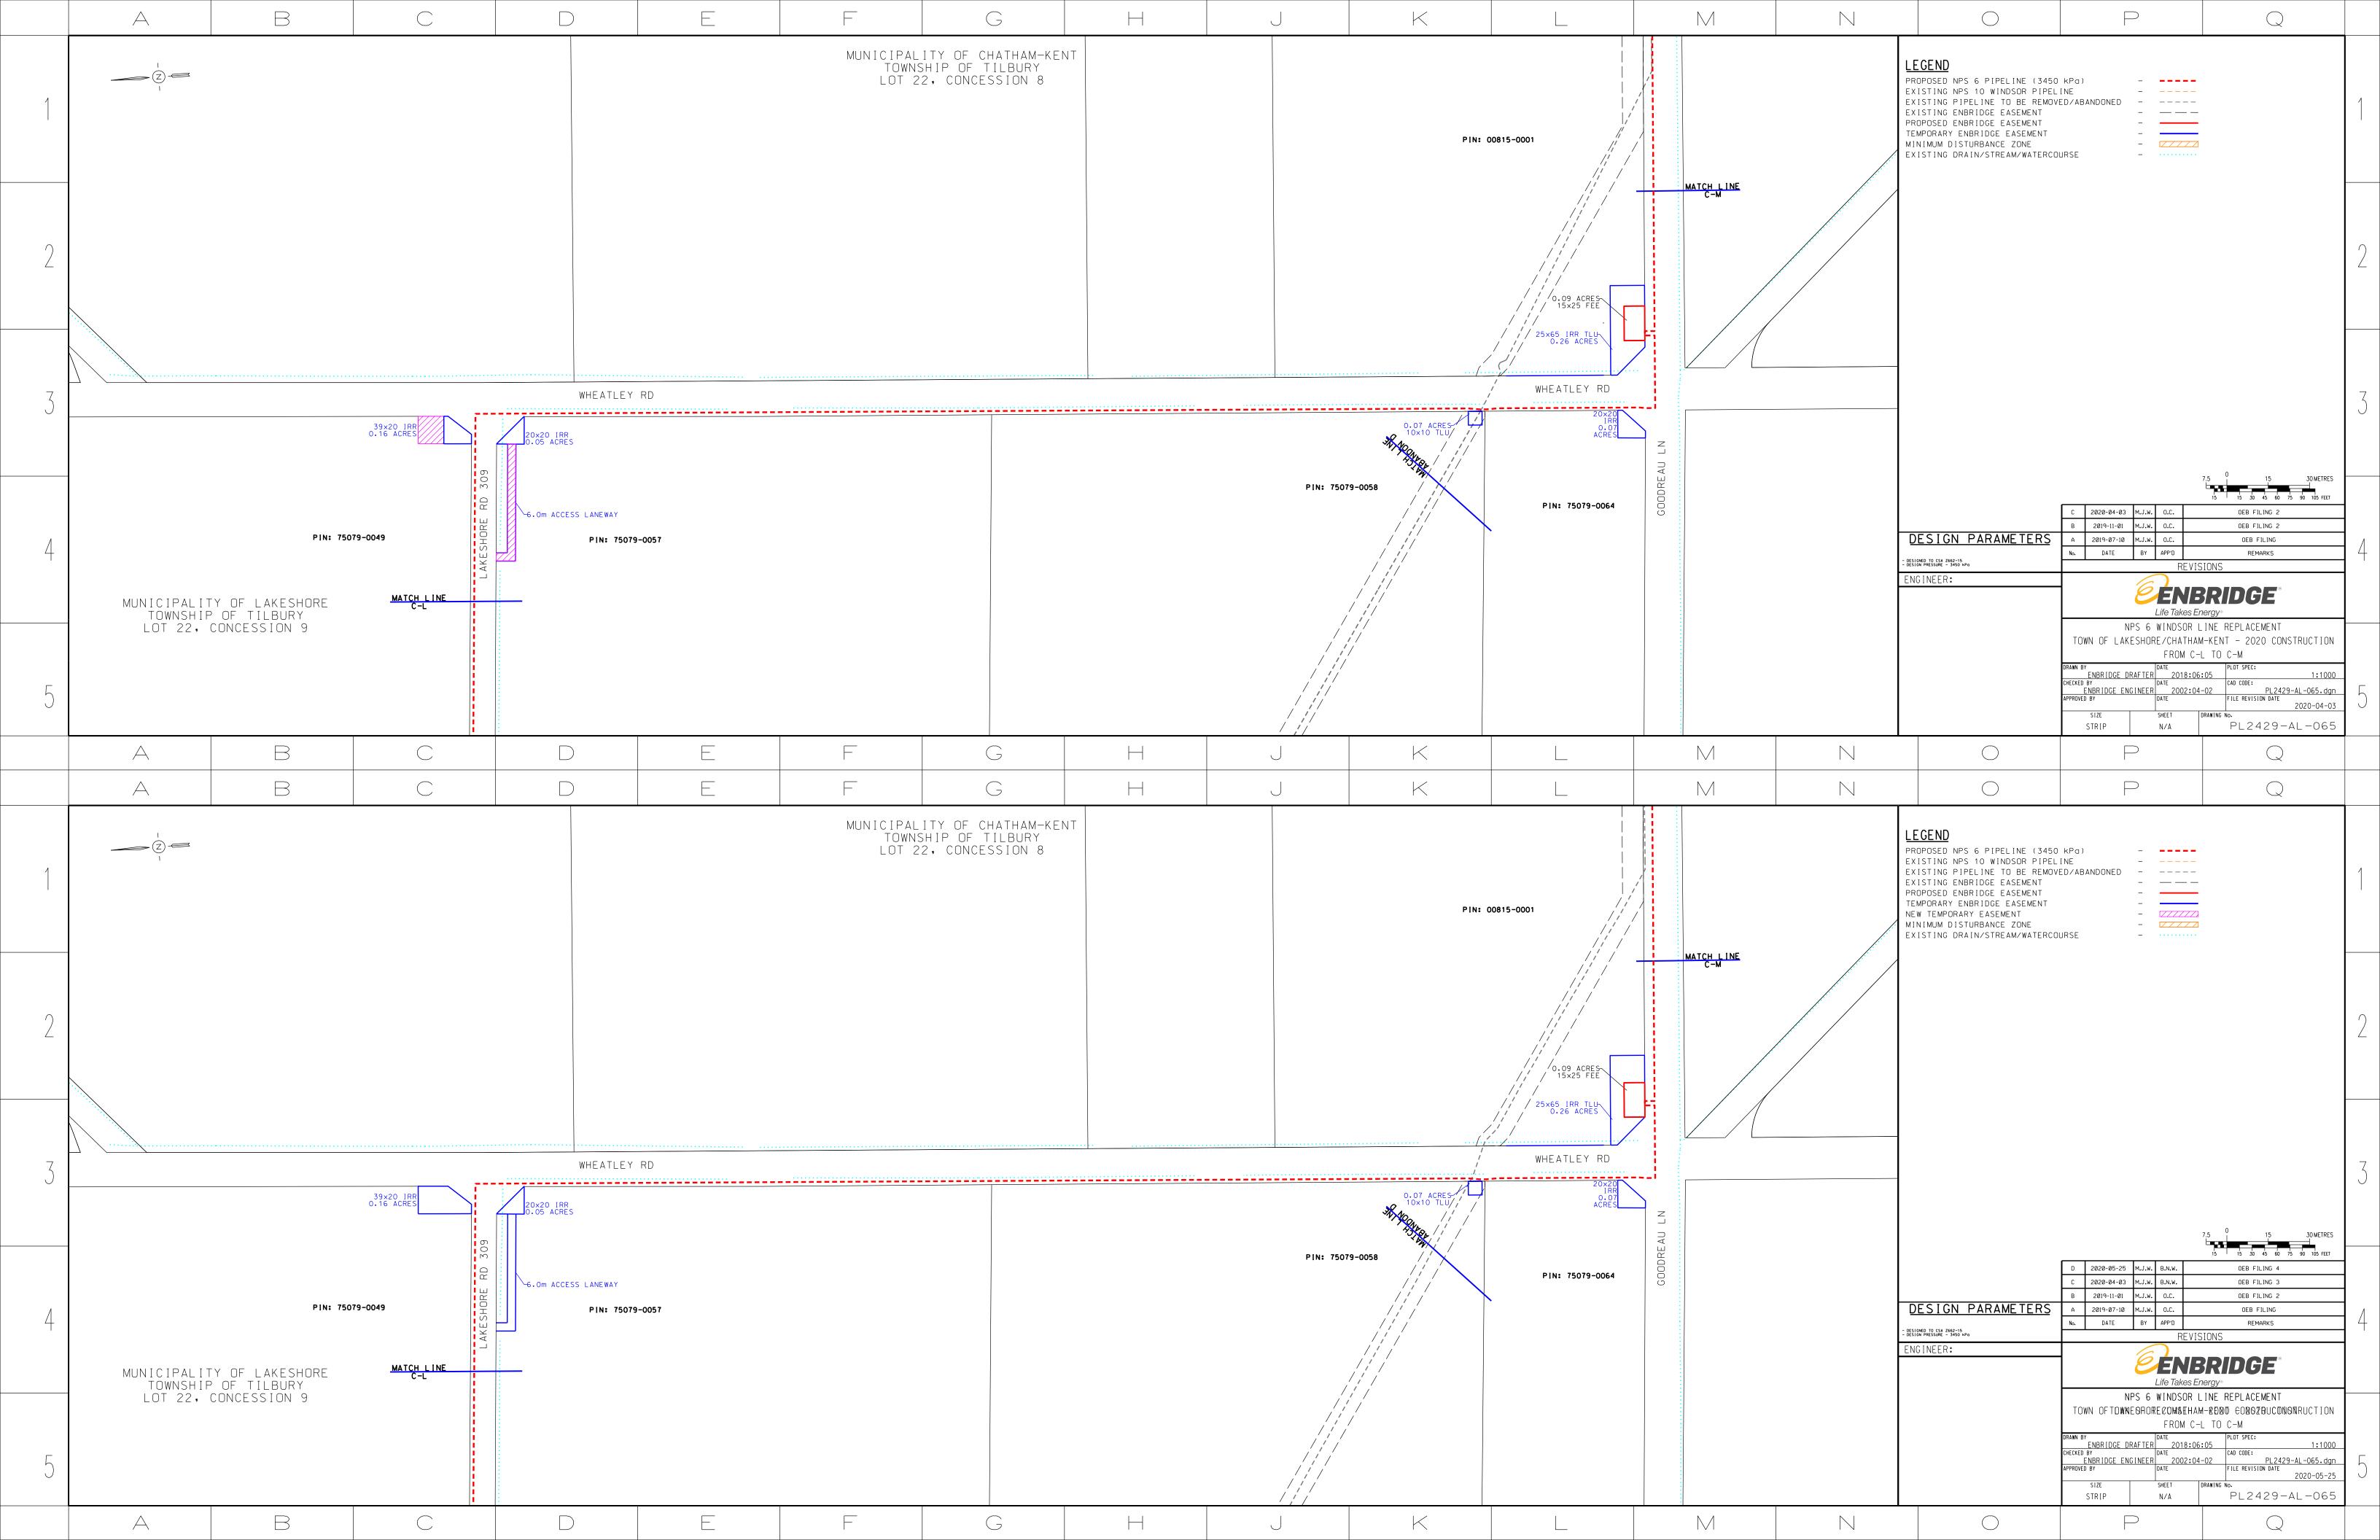

Attachment 3 – Updated Proposed Pipeline Location Maps showing the location of the two additional temporary land right areas. The top half of each individual map identifies the existing location of the land rights (as of April 22<sup>nd</sup>), and the bottom half of each map shows the changes to the version filed as part of Change request No. 1 (dated April 22, 2020). The updated temporary land rights requested in this application are identified as red-cross-hatched areas at the bottom half of each map.