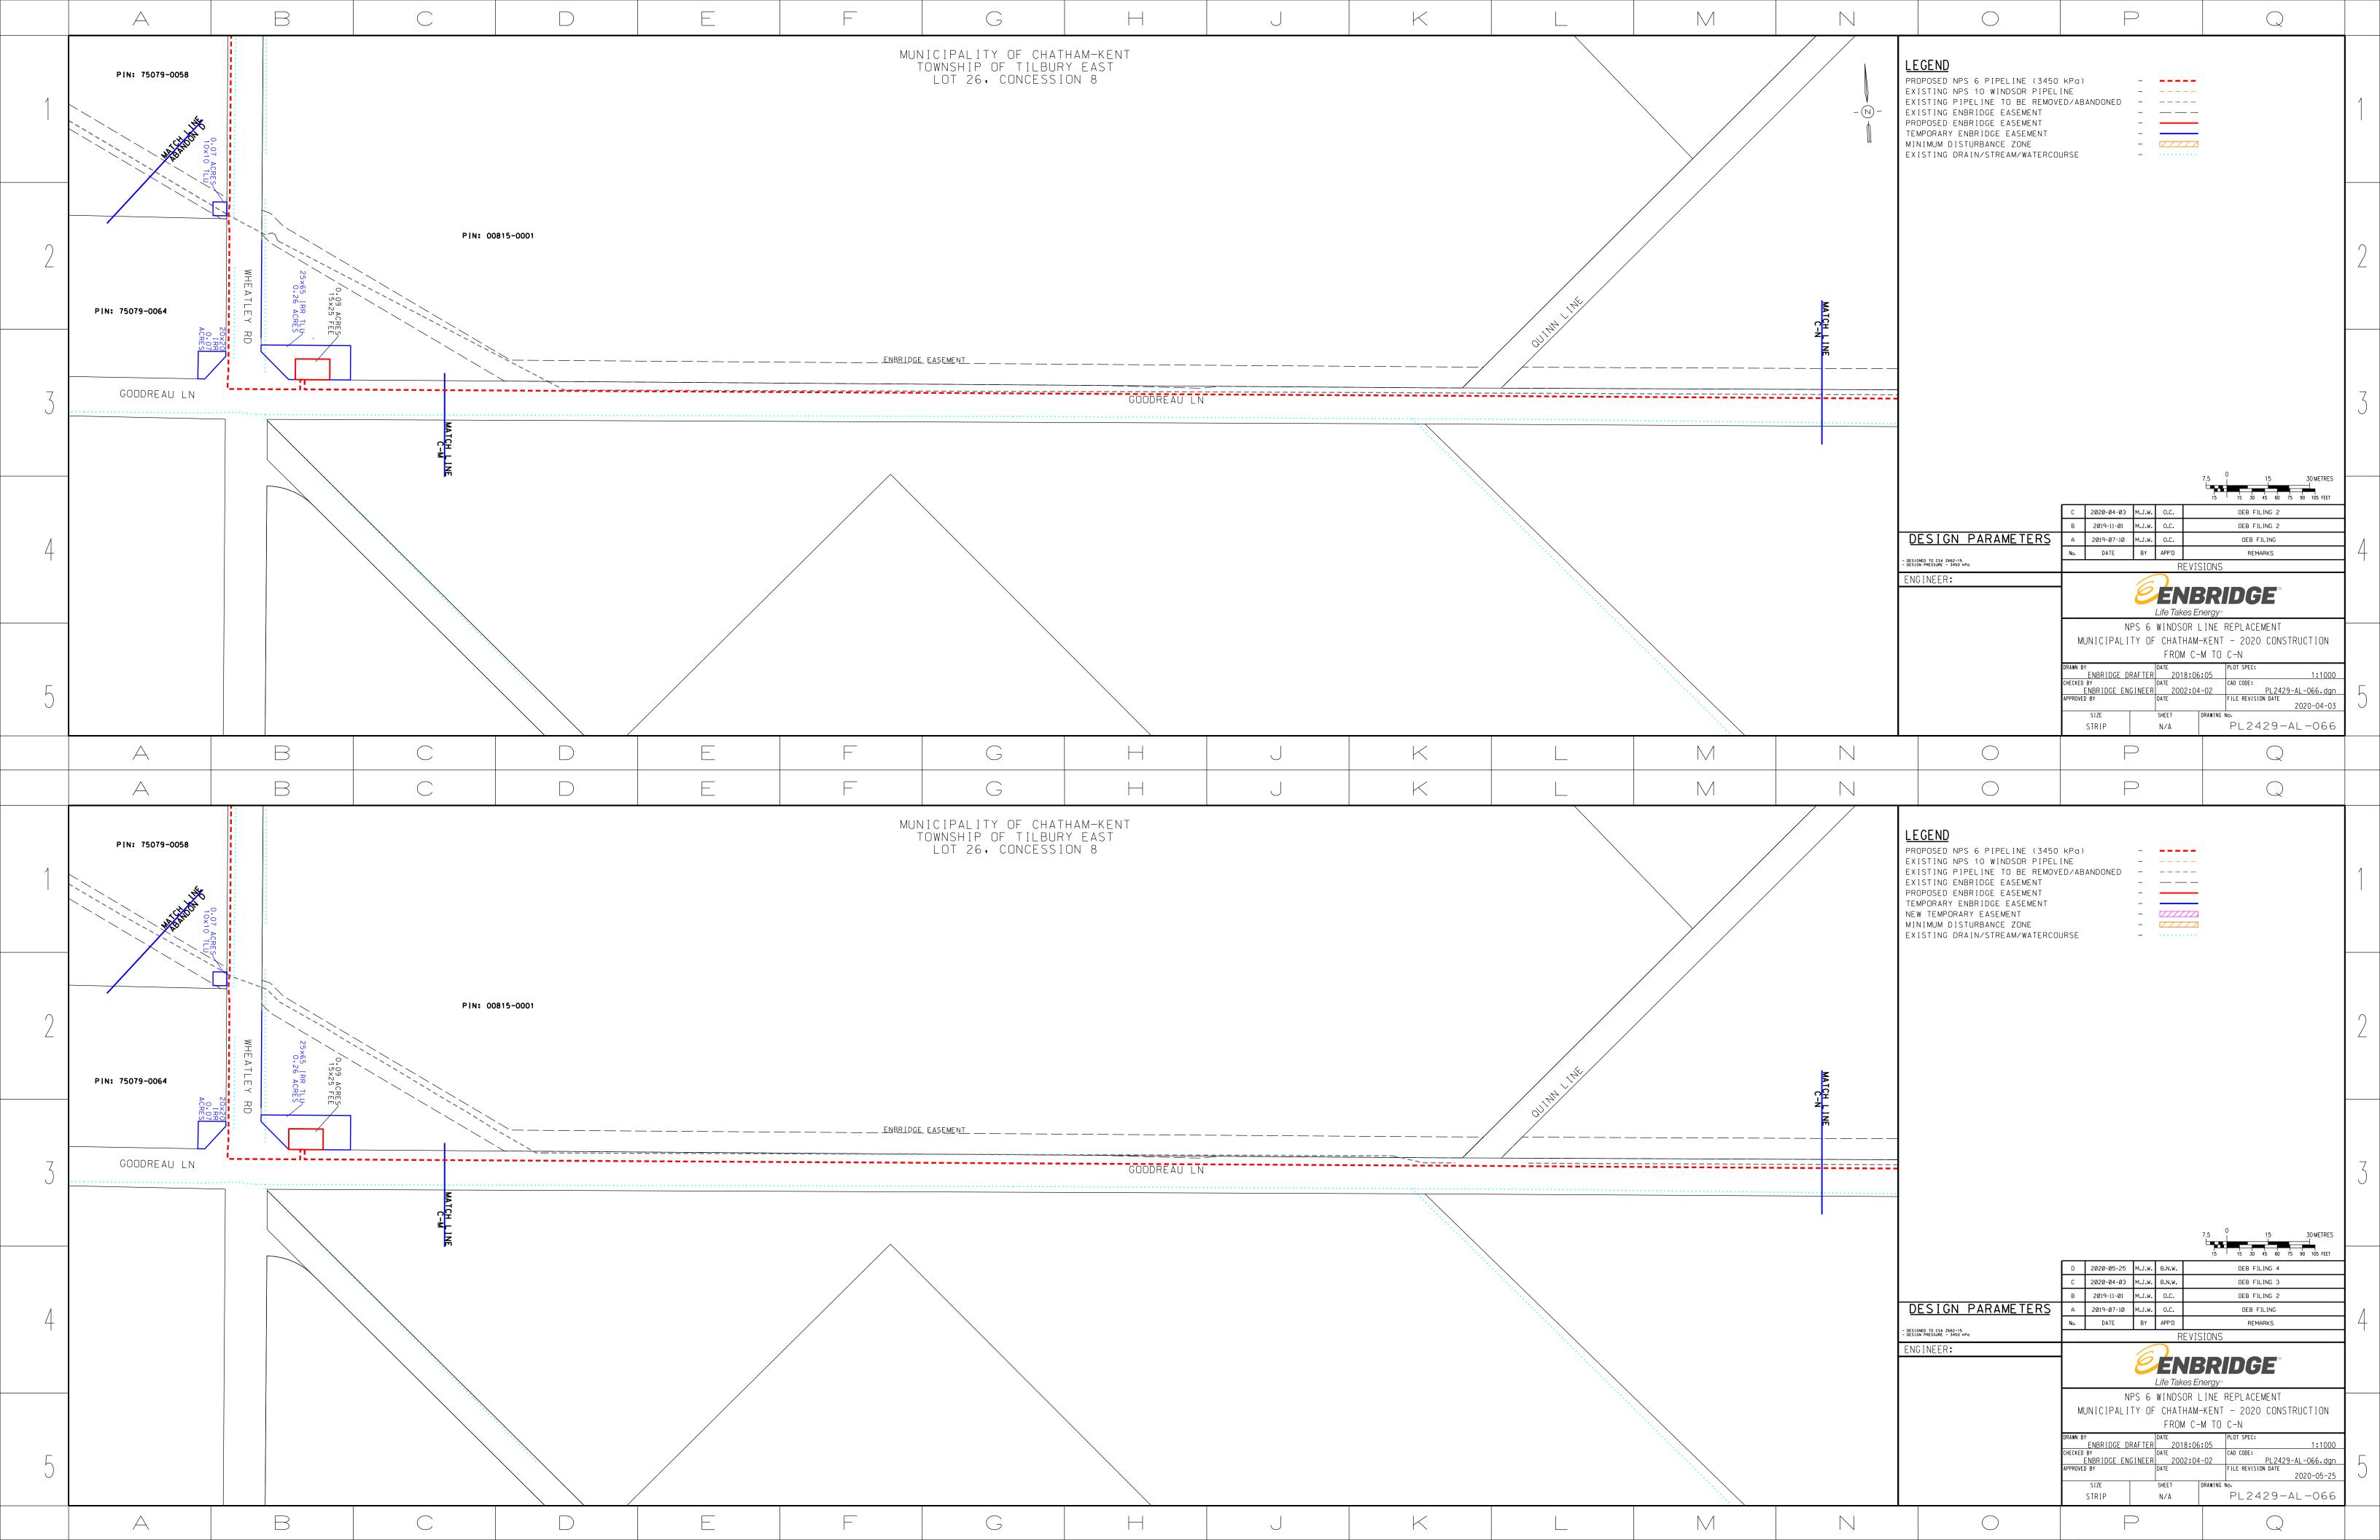

Attachment 3 – Updated Proposed Pipeline Location Maps showing the location of the two additional temporary land right areas. The top half of each individual map identifies the existing location of the land rights (as of April 22<sup>nd</sup>), and the bottom half of each map shows the changes to the version filed as part of Change request No. 1 (dated April 22, 2020). The updated temporary land rights requested in this application are identified as red-cross-hatched areas at the bottom half of each map.