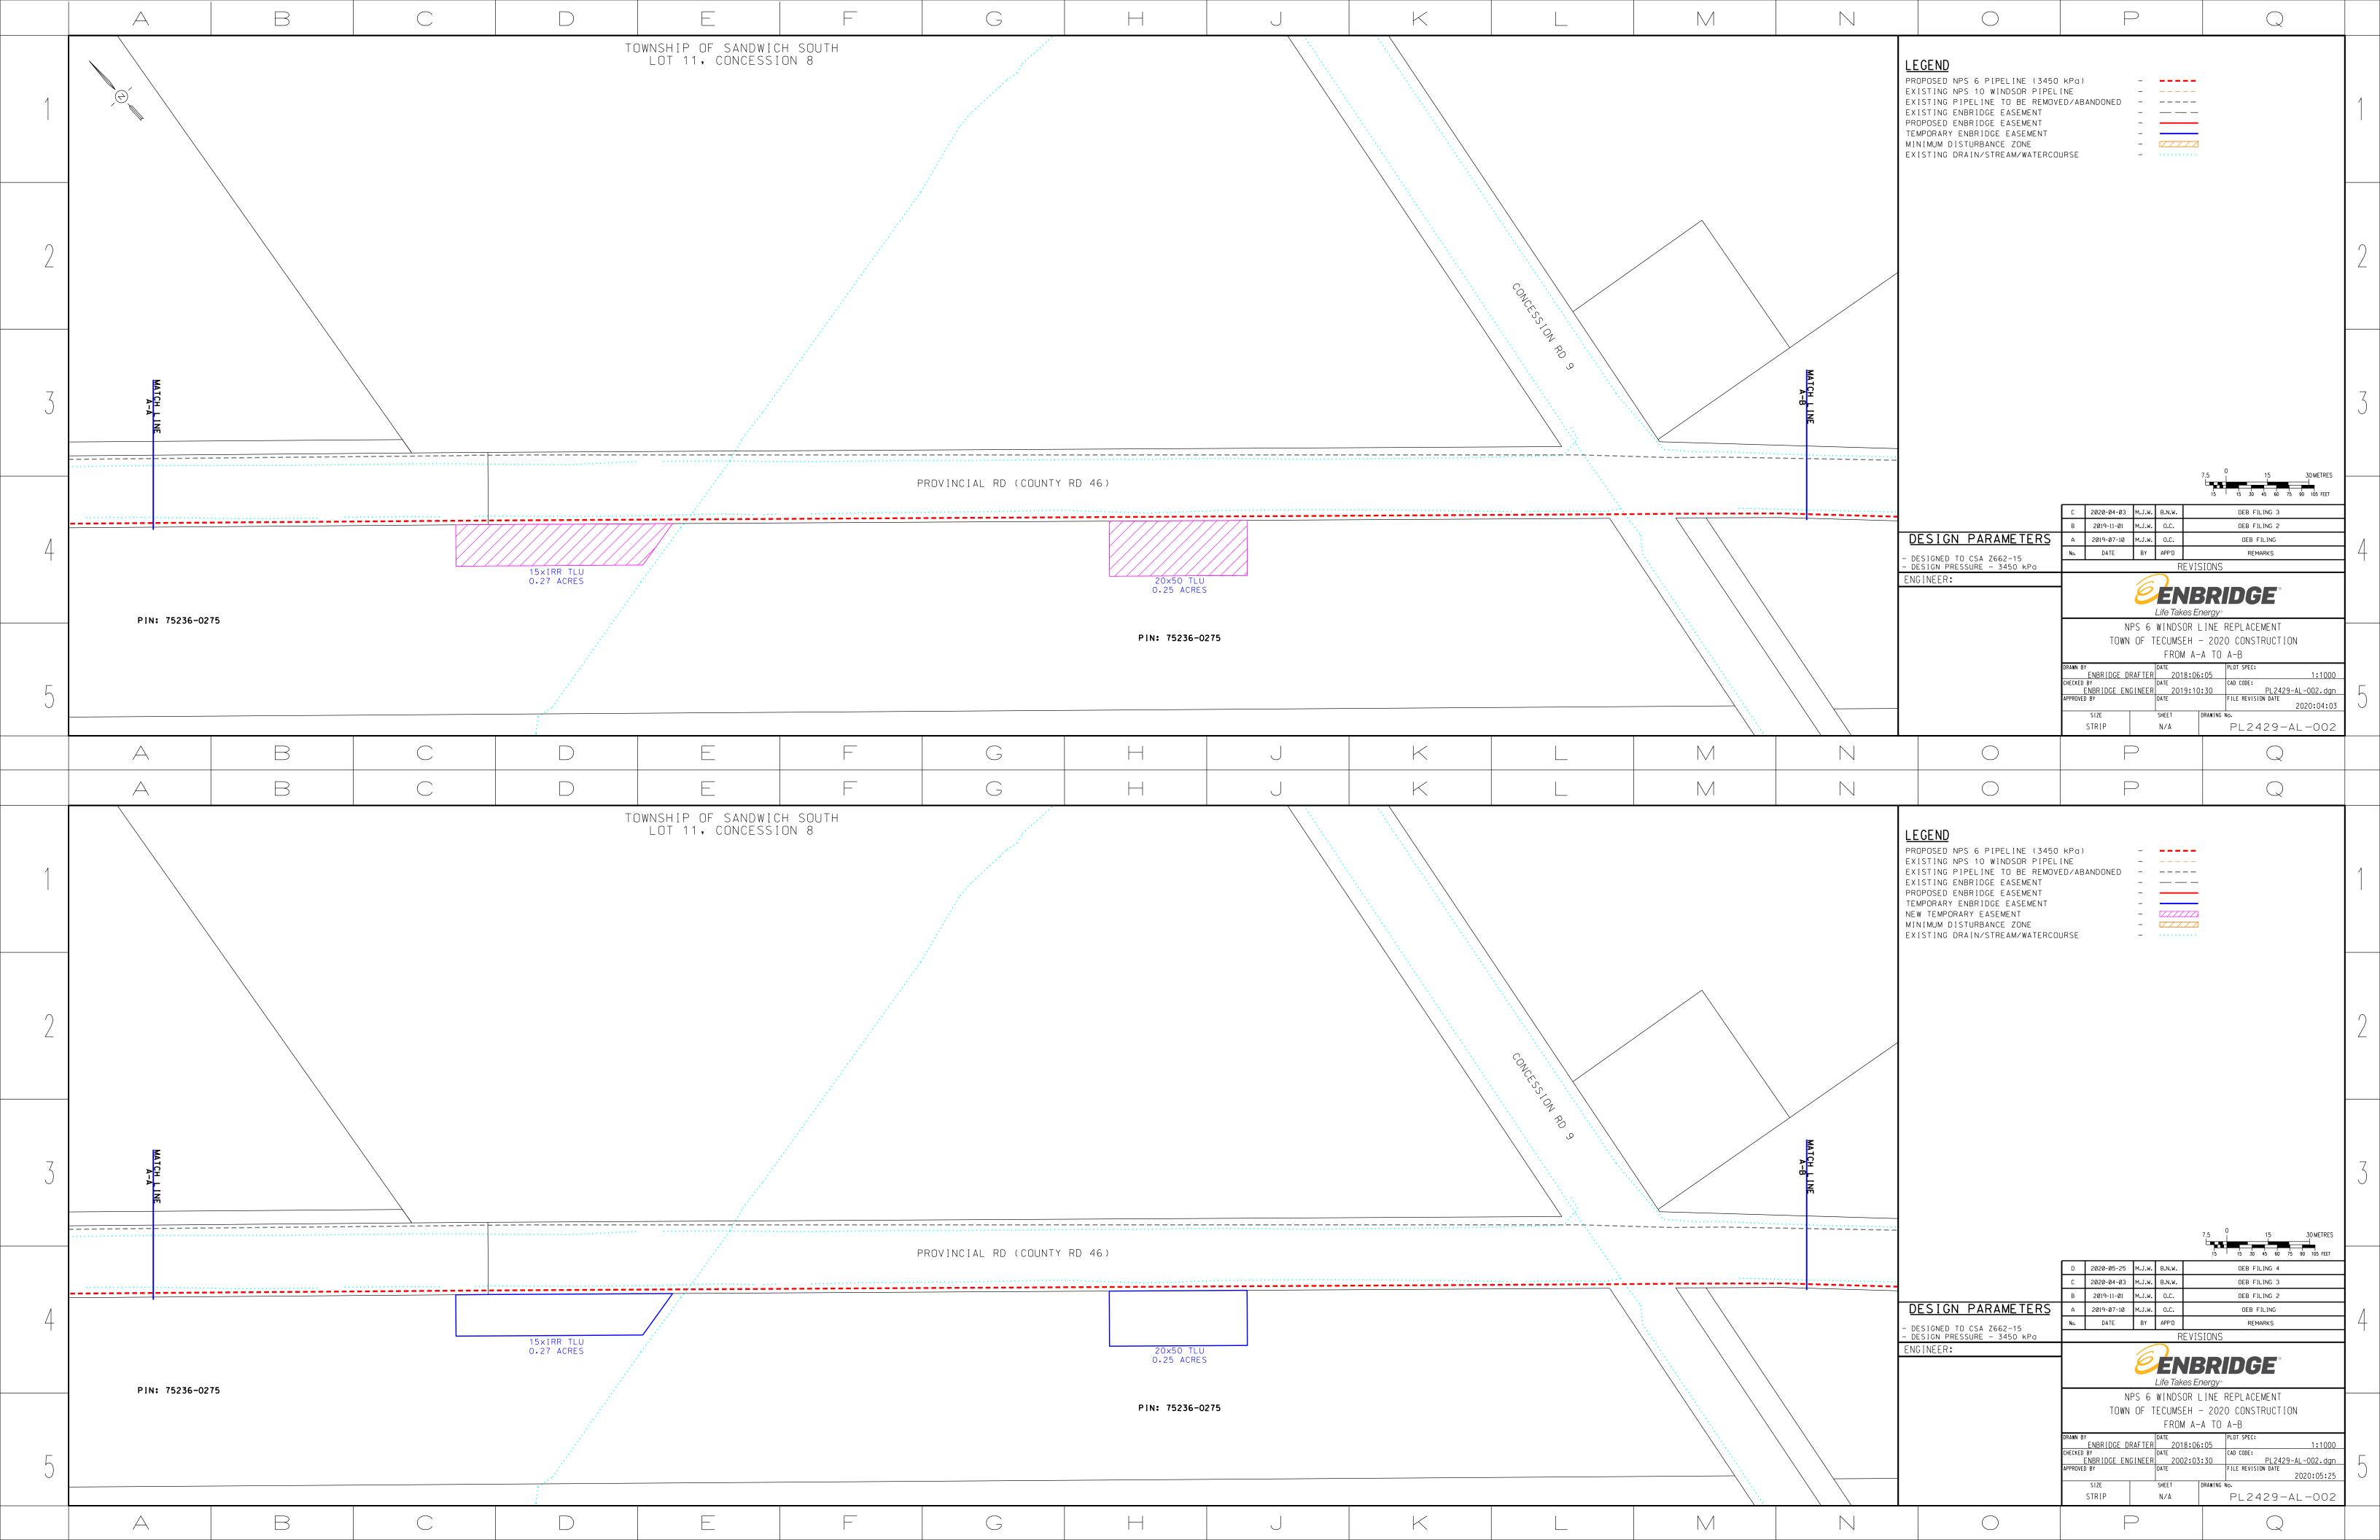

Attachment 3 – Updated Proposed Pipeline Location Maps showing the location of the two additional temporary land right areas. The top half of each individual map identifies the existing location of the land rights (as of April 22<sup>nd</sup>), and the bottom half of each map shows the changes to the version filed as part of Change request No. 1 (dated April 22, 2020). The updated temporary land rights requested in this application are identified as red-cross-hatched areas at the bottom half of each map.