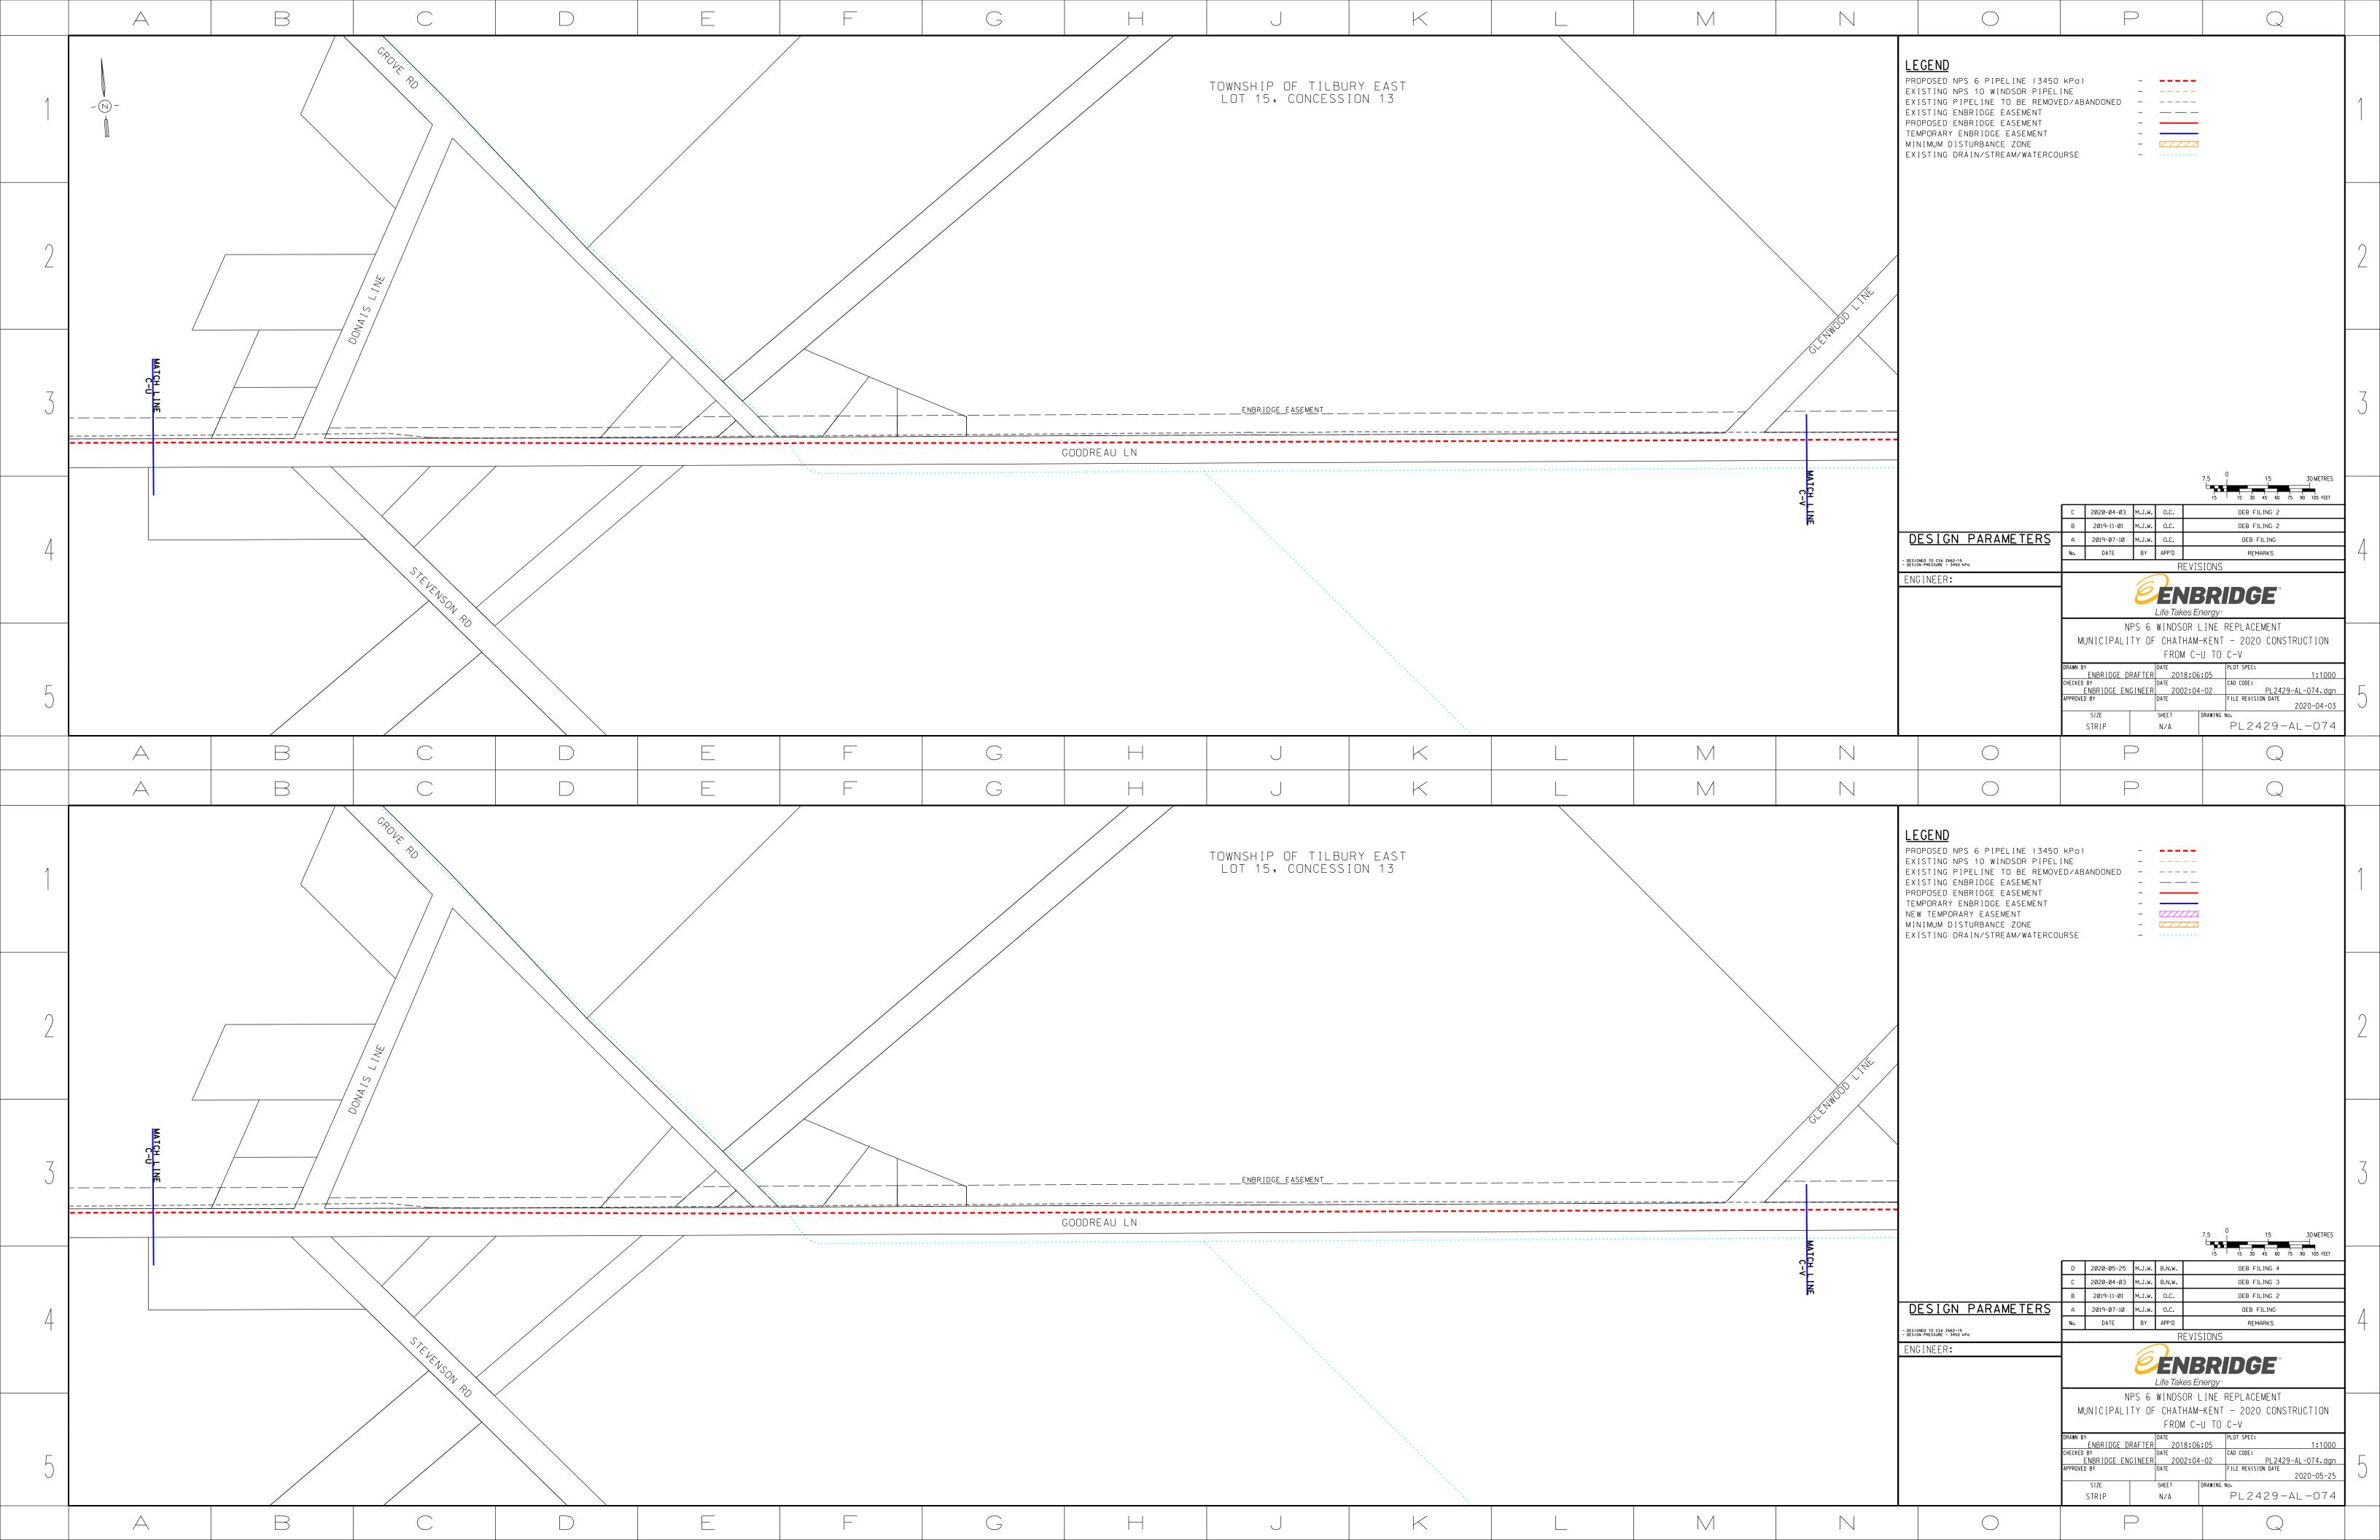

Attachment 3 – Updated Proposed Pipeline Location Maps showing the location of the two additional temporary land right areas. The top half of each individual map identifies the existing location of the land rights (as of April 22<sup>nd</sup>), and the bottom half of each map shows the changes to the version filed as part of Change request No. 1 (dated April 22, 2020). The updated temporary land rights requested in this application are identified as red-cross-hatched areas at the bottom half of each map.