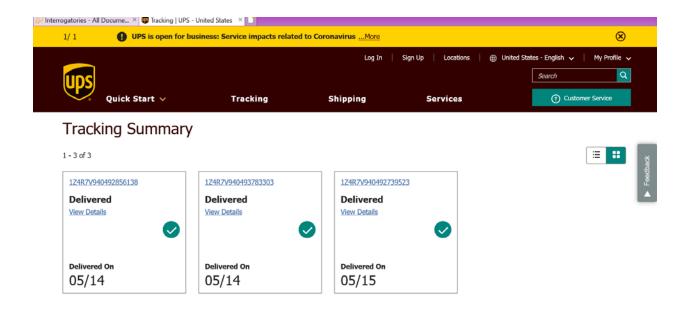

4. In accordance with the OEB's Letter of Direction, I cause to be served by courier a copy of the Notice of Application and Enbridge's application and evidence upon all directly affected property owners and encumbrancers with lands or interest in lands identified in the search of title. A link was provided within the letter to reference evidence that was filed in this proceeding. Attached is hereto proof in the form of email and UPS courier confirmations (Exhibit "D") that the above noted was served on those parties as requested by the OEB in the Letter of Direction. The following table outlines the directly affected landowners and encumbrances affected by the Project.