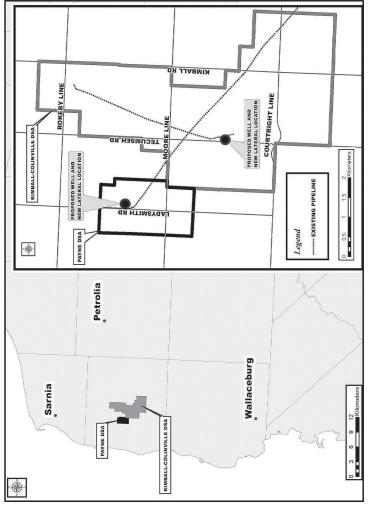

# Kimball-Colinville Storage Pool and the Payne Storage Pool, in St. Clair Township in the County of Lambton. Enbridge Gas Inc. has applied for approval to drill natural gas storage wells in the

## Learn more. Have your say.

approval to drill one horizontal natural gas storage well in its Kimball-Colinville Storage and Forestry referred the application to the Ontario Energy Board. The Ontario Energy and will not result in an increase in storage capacity. The Minister of Natural Resources Gas Inc. says the wells are needed to maintain the deliverability of the storage pools Pool and one vertical natural gas storage well in its Payne Storage Pool. Enbridge Enbridge Gas Inc. applied to the Minister of Natural Resources and Forestry for Board is required to report to the Minister of Natural Resources and Forestry.

A general location of the Kimball-Colinville Storage Pool and the Payne Storage Pool is provided in the map.