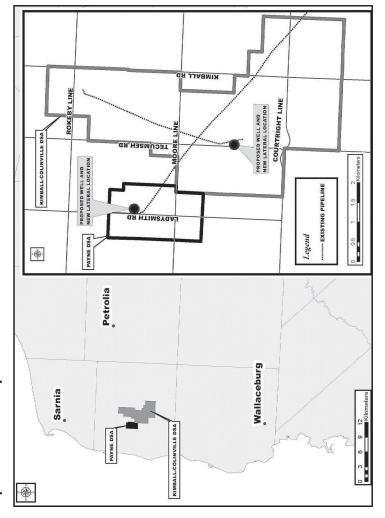

# Kimball-Colinville Storage Pool and the Payne Storage Pool, in St. Clair Township in the County of Lambton. Enbridge Gas Inc. has applied for approval to drill natural gas storage wells in the

### Learn more. Have your say.

approval to drill one horizontal natural gas storage well in its Kimball-Colinville Storage and Forestry referred the application to the Ontario Energy Board. The Ontario Energy and will not result in an increase in storage capacity. The Minister of Natural Resources Gas Inc. says the wells are needed to maintain the deliverability of the storage pools Pool and one vertical natural gas storage well in its Payne Storage Pool. Enbridge Enbridge Gas Inc. applied to the Minister of Natural Resources and Forestry for Board is required to report to the Minister of Natural Resources and Forestry.

A general location of the Kimball-Colinville Storage Pool and the Payne Storage Pool is provided in the map.

compliance with the OEB's Environmental Guidelines for the Location, Construction As part of its review of this application, the OEB will assess Enbridge Gas Inc.'s and Operation of Hydrocarbon Pipelines and Facilities in Ontario. The OEB advises Indigenous Communities that the OEB's process for this application may serve as a component of the Crown's duty to consult for this project