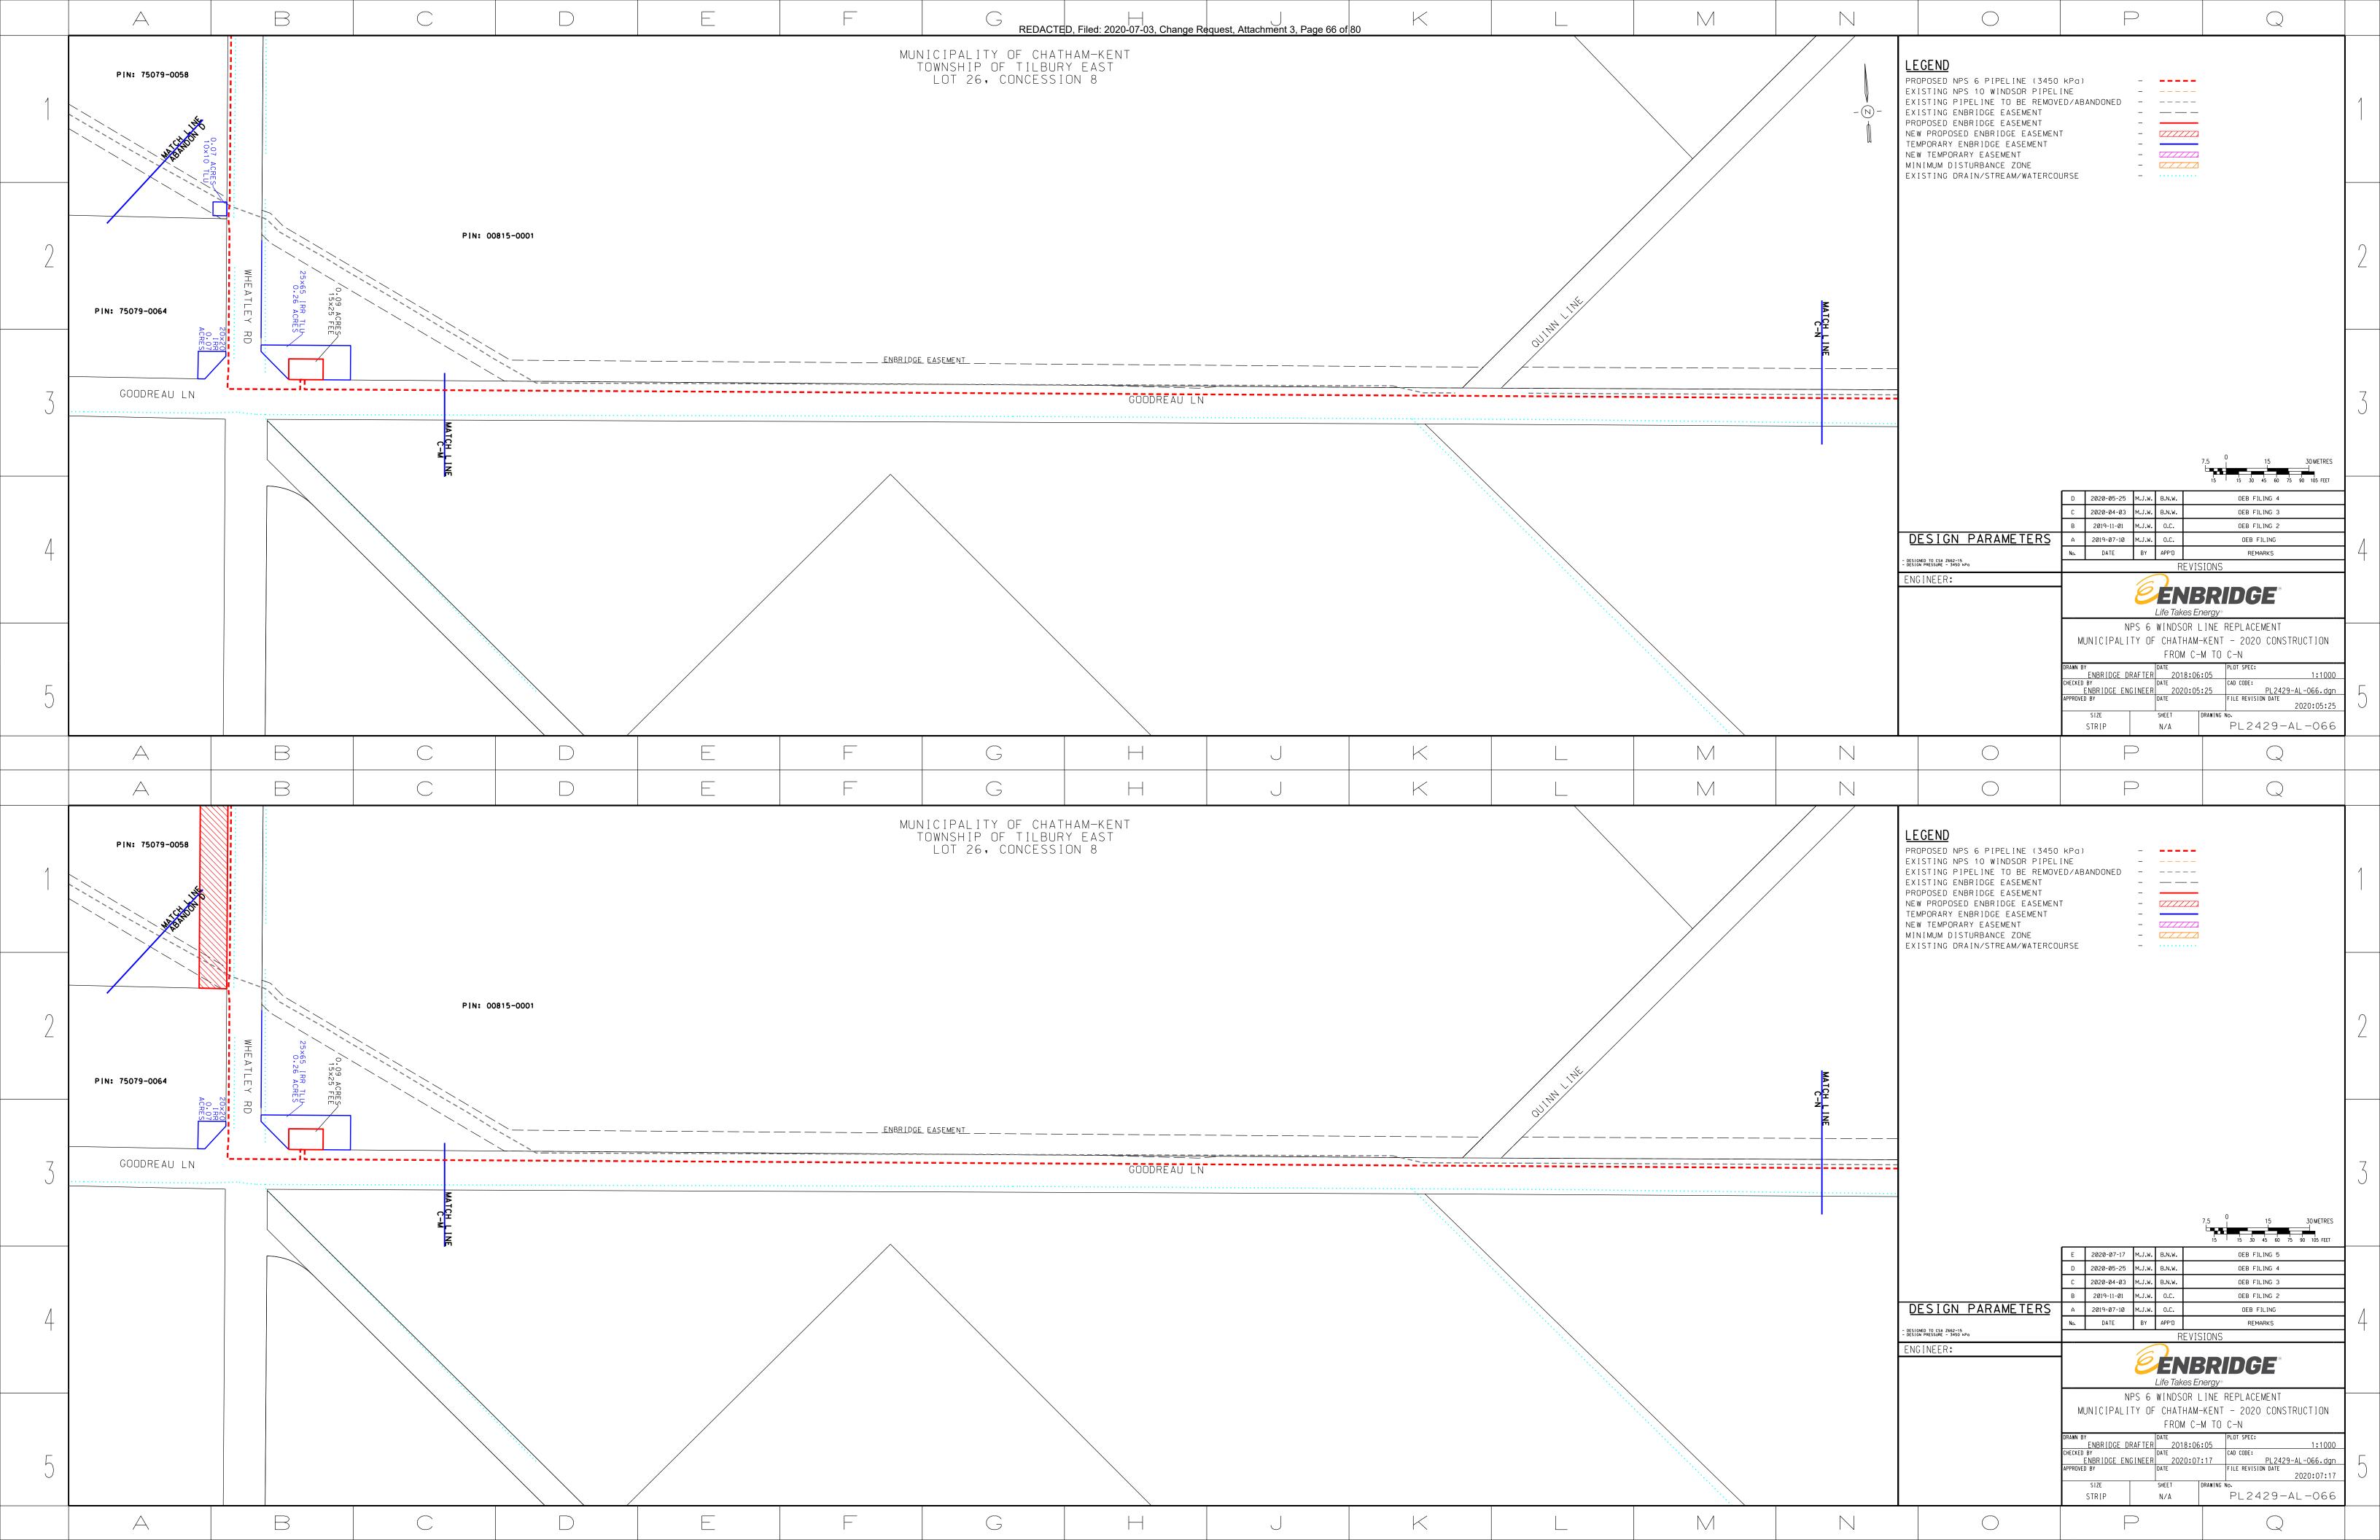

Attachment 3 – Updated Proposed Pipeline Location Maps showing the location of the additional land for easements. The top half of each individual map identifies the existing location of the land rights (as of May 26, 2020), and the bottom half of each map shows the changes to the version filed as part of Change request No. 2 (dated May 26, 2020). The proposed easements requested in this application are identified as red-cross-hatched areas at the bottom half of each map (as shown on page 64-66 of Attachment 3).