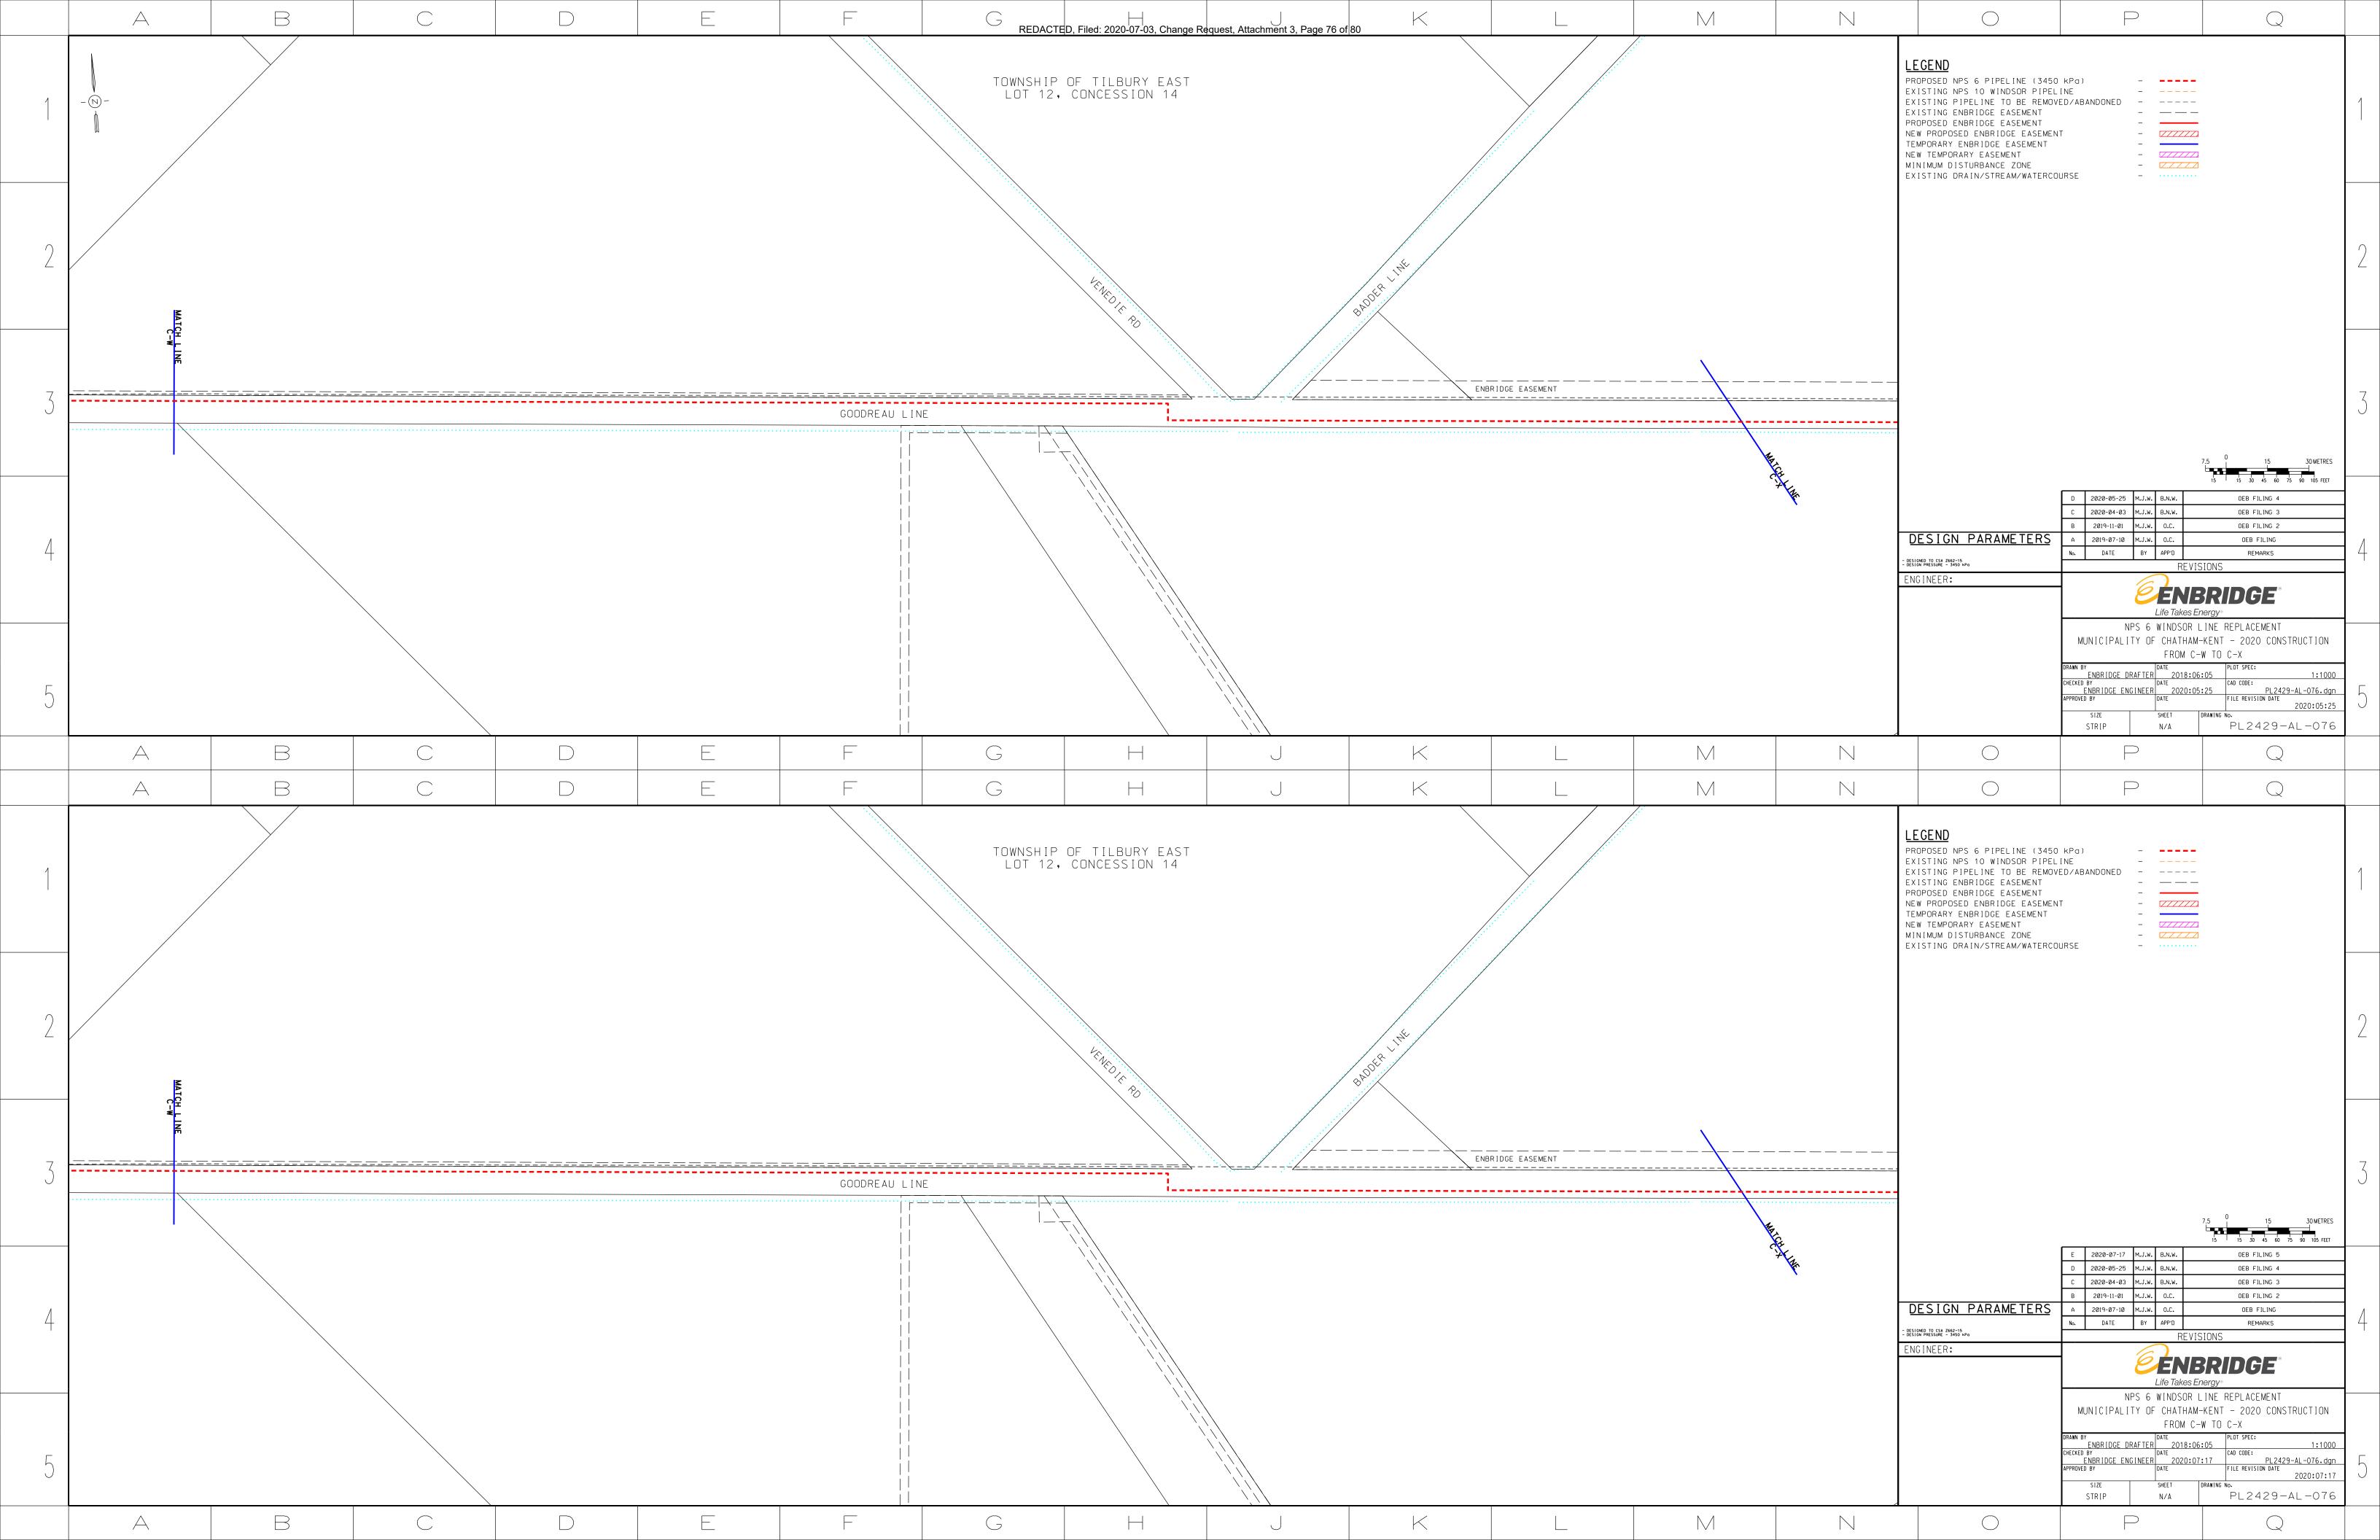

Attachment 3 – Updated Proposed Pipeline Location Maps showing the location of the additional land for easements. The top half of each individual map identifies the existing location of the land rights (as of May 26, 2020), and the bottom half of each map shows the changes to the version filed as part of Change request No. 2 (dated May 26, 2020). The proposed easements requested in this application are identified as red-cross-hatched areas at the bottom half of each map (as shown on page 64-66 of Attachment 3).