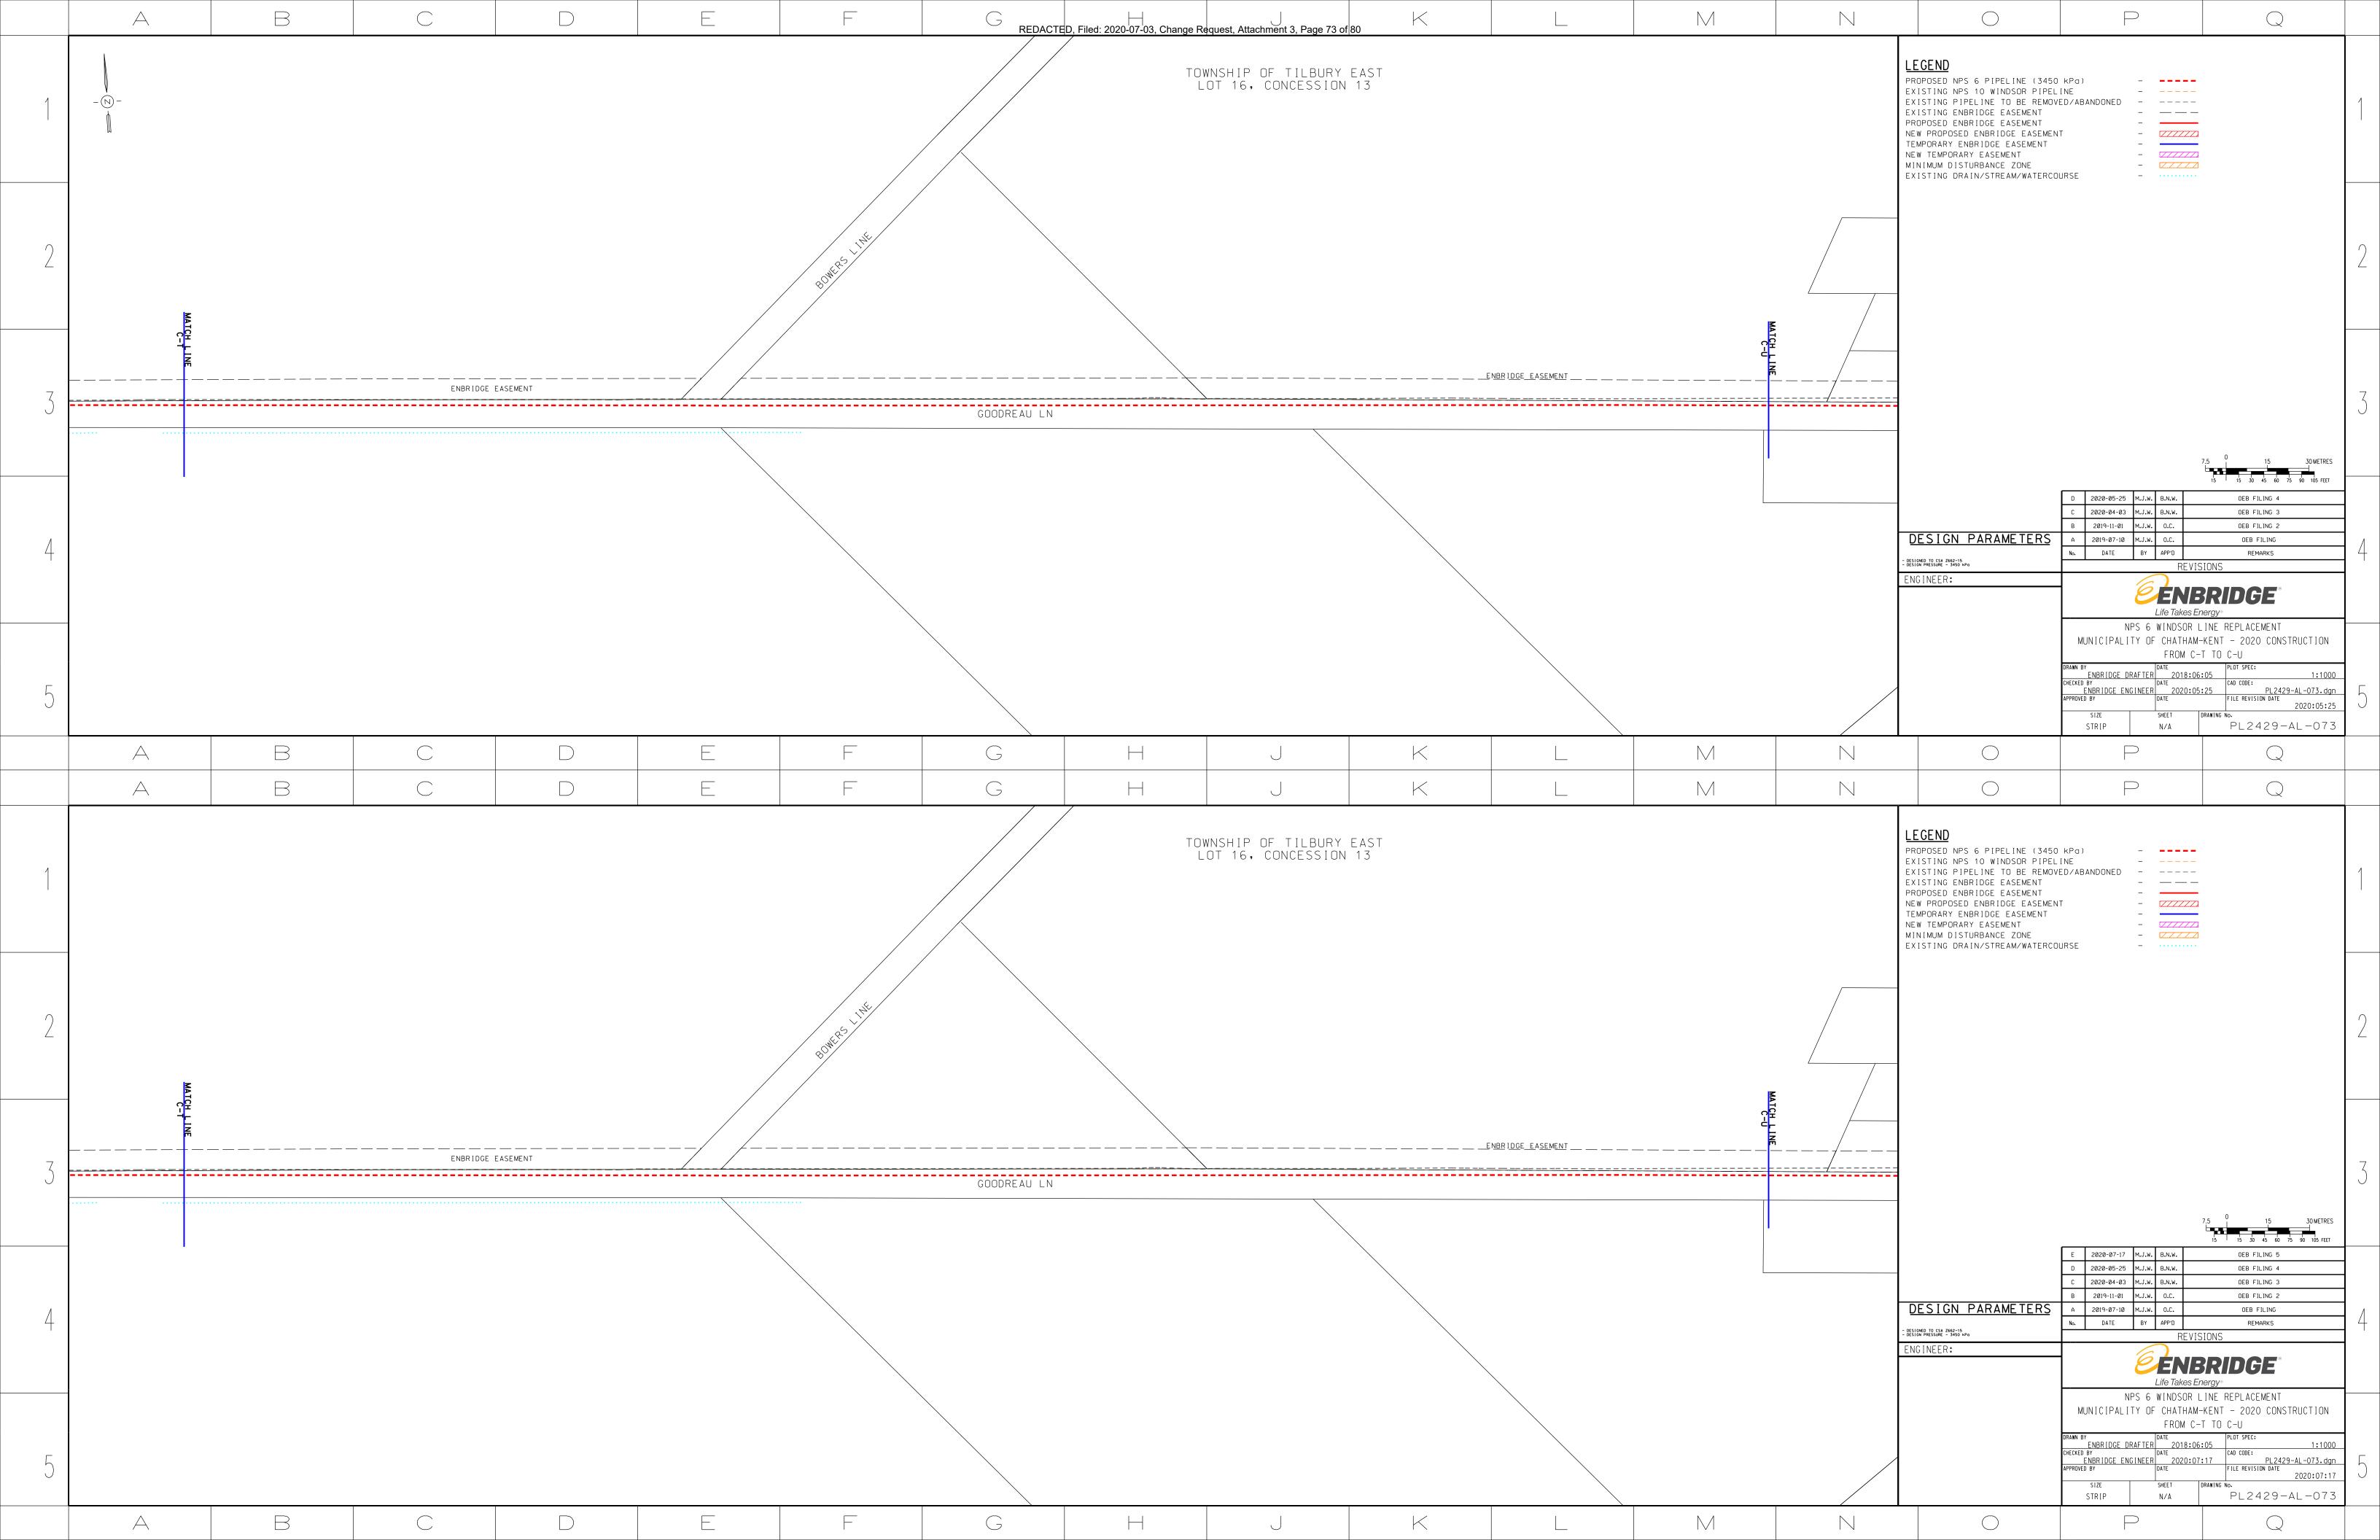

Attachment 3 – Updated Proposed Pipeline Location Maps showing the location of the additional land for easements. The top half of each individual map identifies the existing location of the land rights (as of May 26, 2020), and the bottom half of each map shows the changes to the version filed as part of Change request No. 2 (dated May 26, 2020). The proposed easements requested in this application are identified as red-cross-hatched areas at the bottom half of each map (as shown on page 64-66 of Attachment 3).