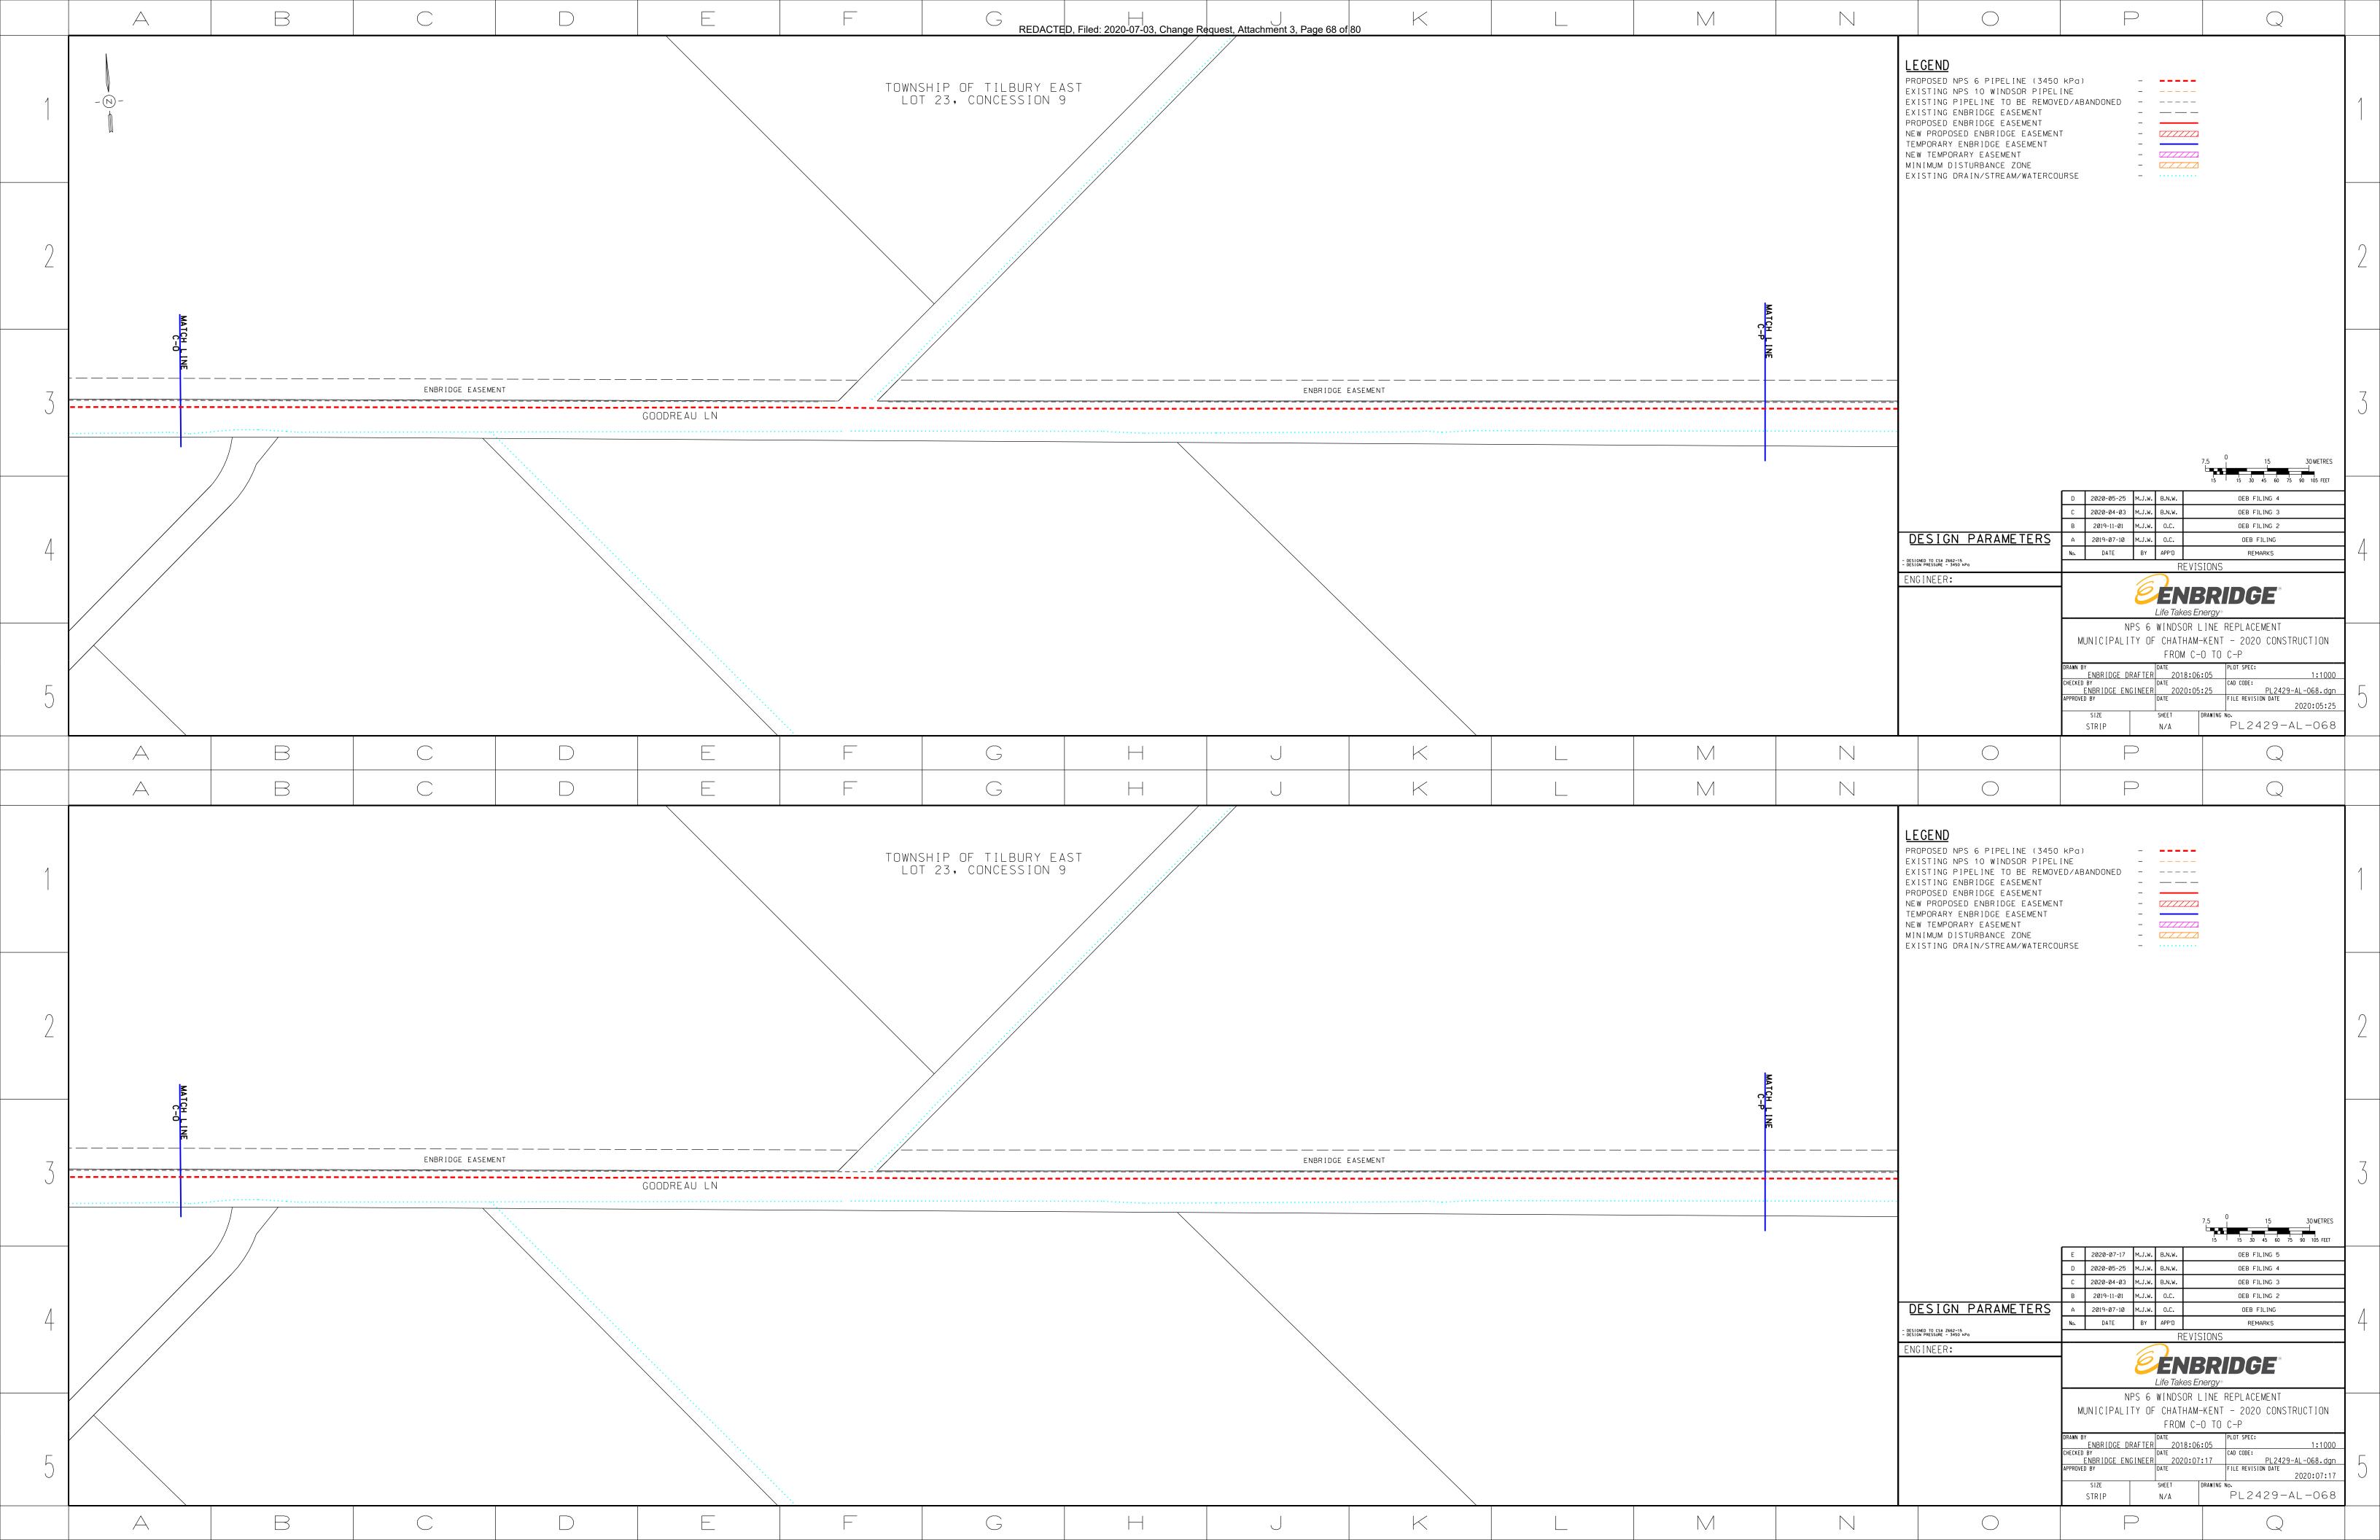

Attachment 3 – Updated Proposed Pipeline Location Maps showing the location of the additional land for easements. The top half of each individual map identifies the existing location of the land rights (as of May 26, 2020), and the bottom half of each map shows the changes to the version filed as part of Change request No. 2 (dated May 26, 2020). The proposed easements requested in this application are identified as red-cross-hatched areas at the bottom half of each map (as shown on page 64-66 of Attachment 3).