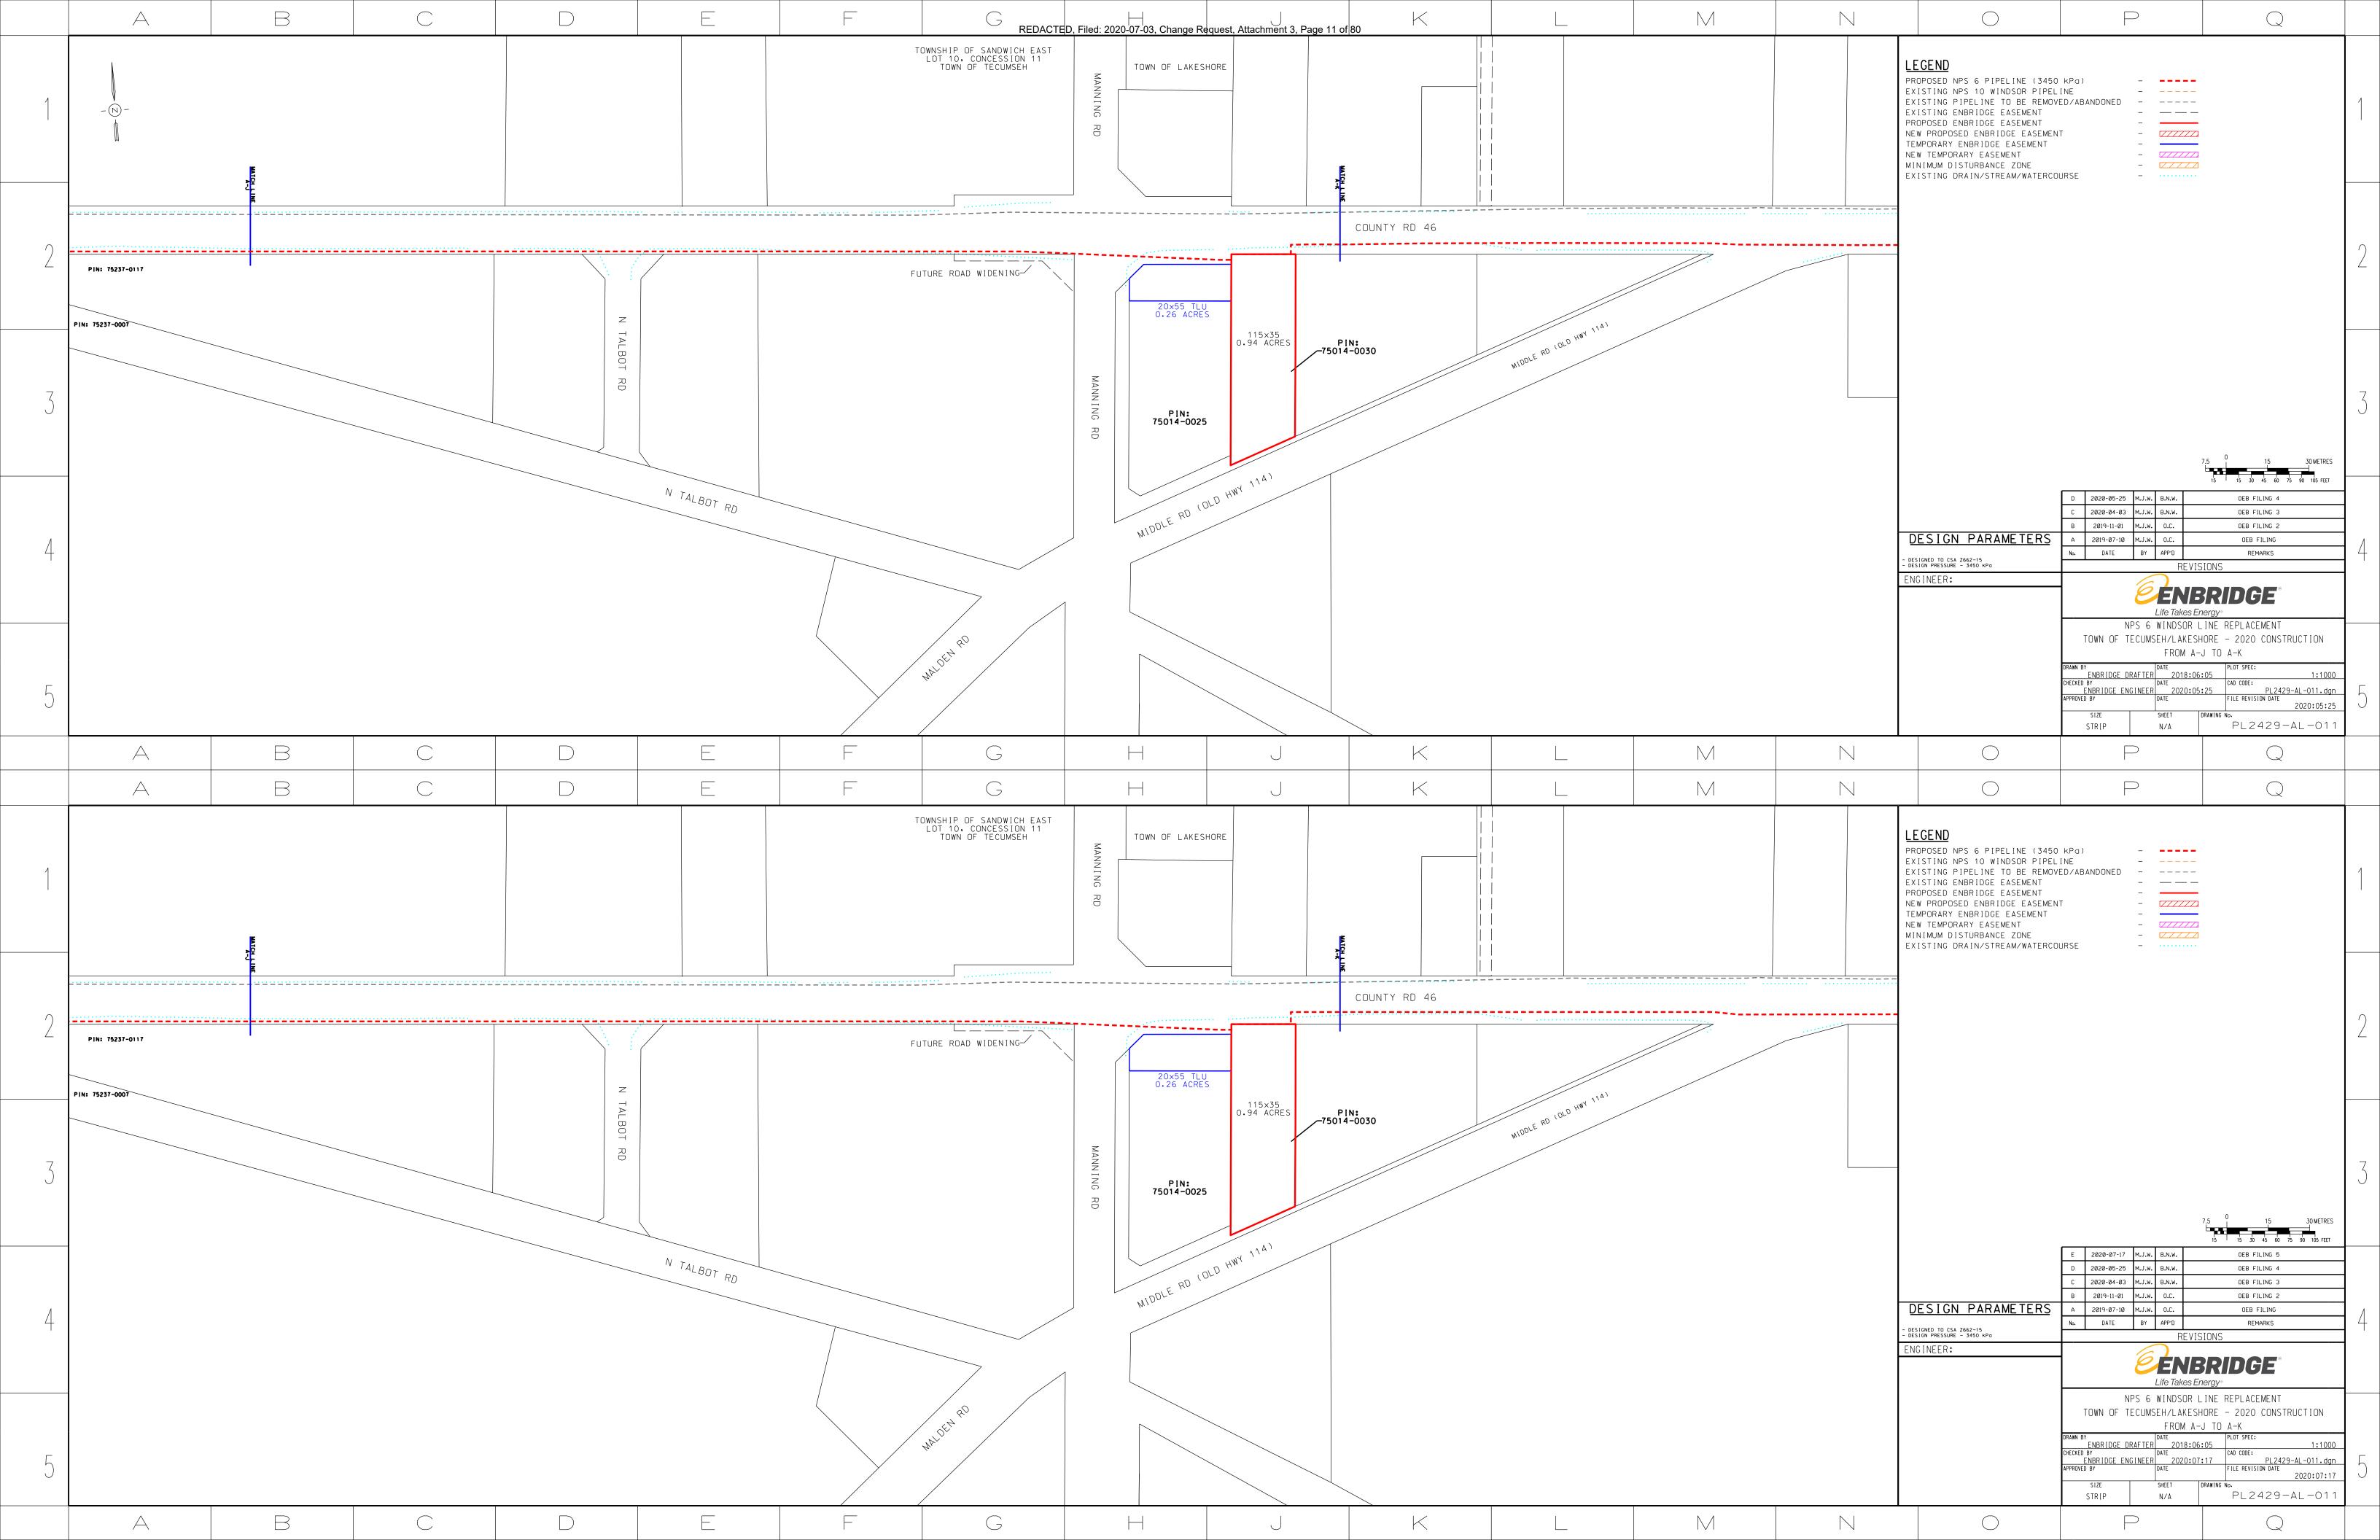

Attachment 3 – Updated Proposed Pipeline Location Maps showing the location of the additional land for easements. The top half of each individual map identifies the existing location of the land rights (as of May 26, 2020), and the bottom half of each map shows the changes to the version filed as part of Change request No. 2 (dated May 26, 2020). The proposed easements requested in this application are identified as red-cross-hatched areas at the bottom half of each map (as shown on page 64-66 of Attachment 3).

# Attachment 1 – Change Request Form

Attachment 2 – Updated Landowner Line List showing the easement land right changes. Changes from the version filed as part of Change Request No. 2 (dated May 26, 2020) are highlighted in yellow for ease of reference.