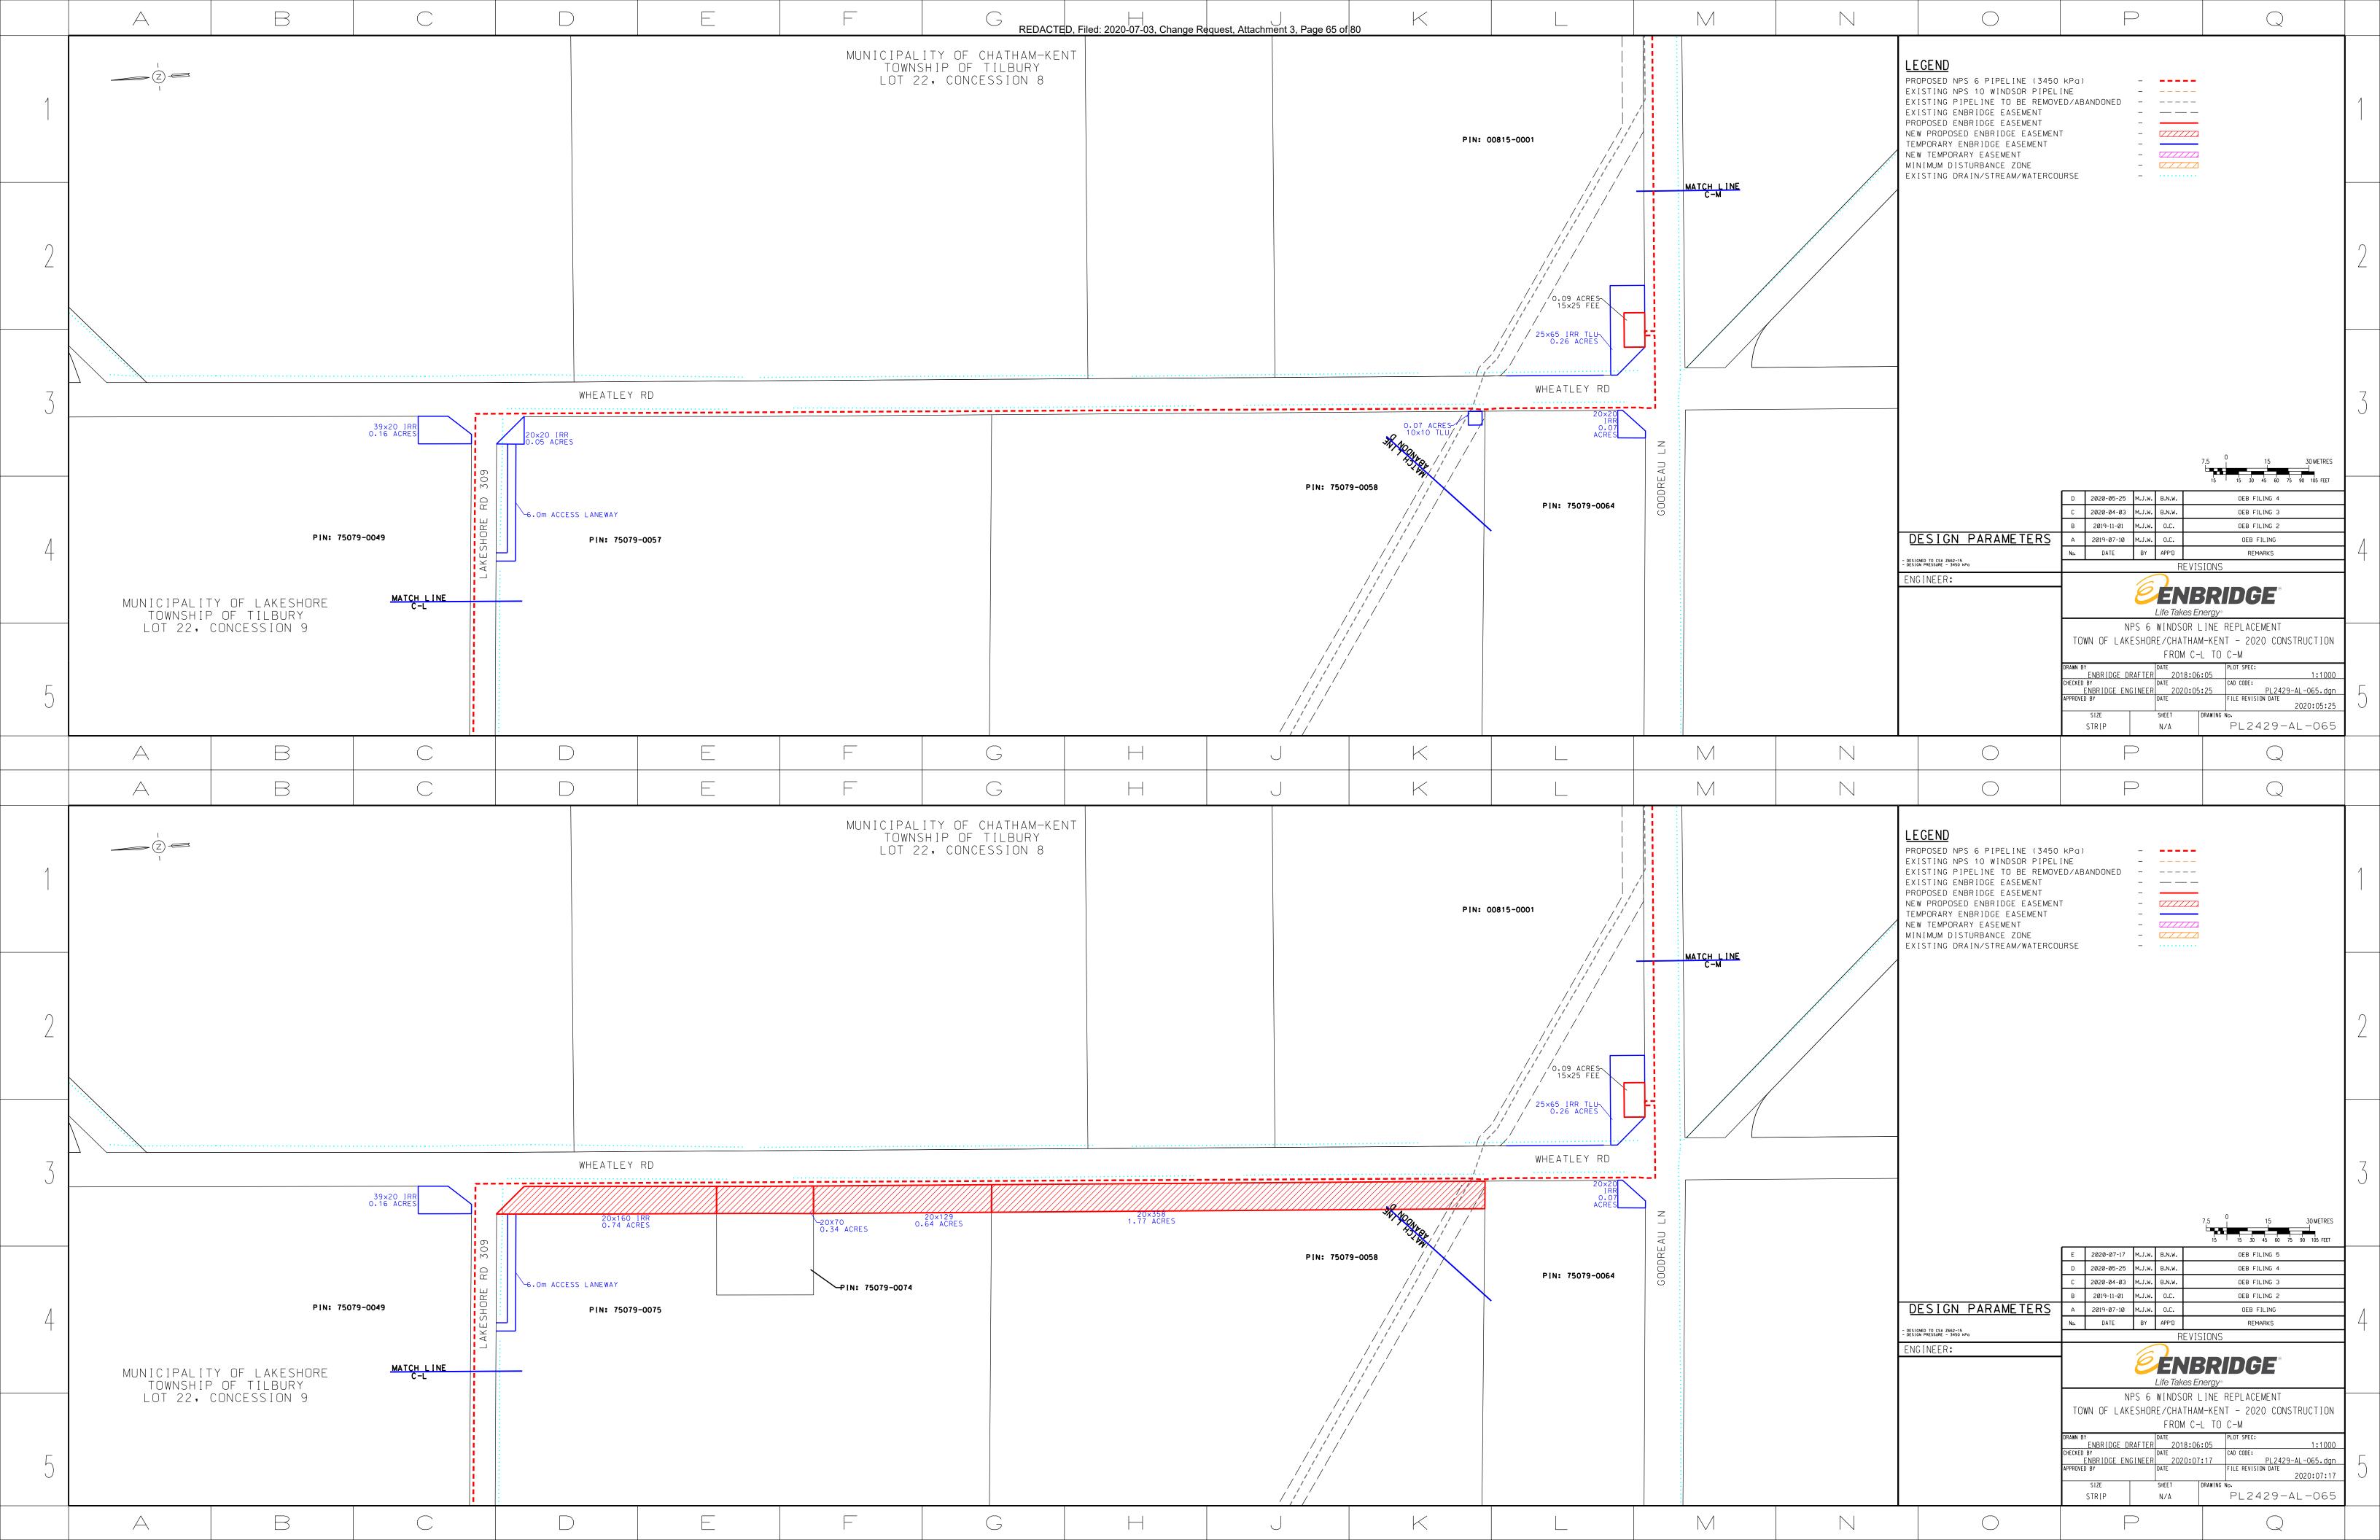

Attachment 3 – Updated Proposed Pipeline Location Maps showing the location of the additional land for easements. The top half of each individual map identifies the existing location of the land rights (as of May 26, 2020), and the bottom half of each map shows the changes to the version filed as part of Change request No. 2 (dated May 26, 2020). The proposed easements requested in this application are identified as red-cross-hatched areas at the bottom half of each map (as shown on page 64-66 of Attachment 3).