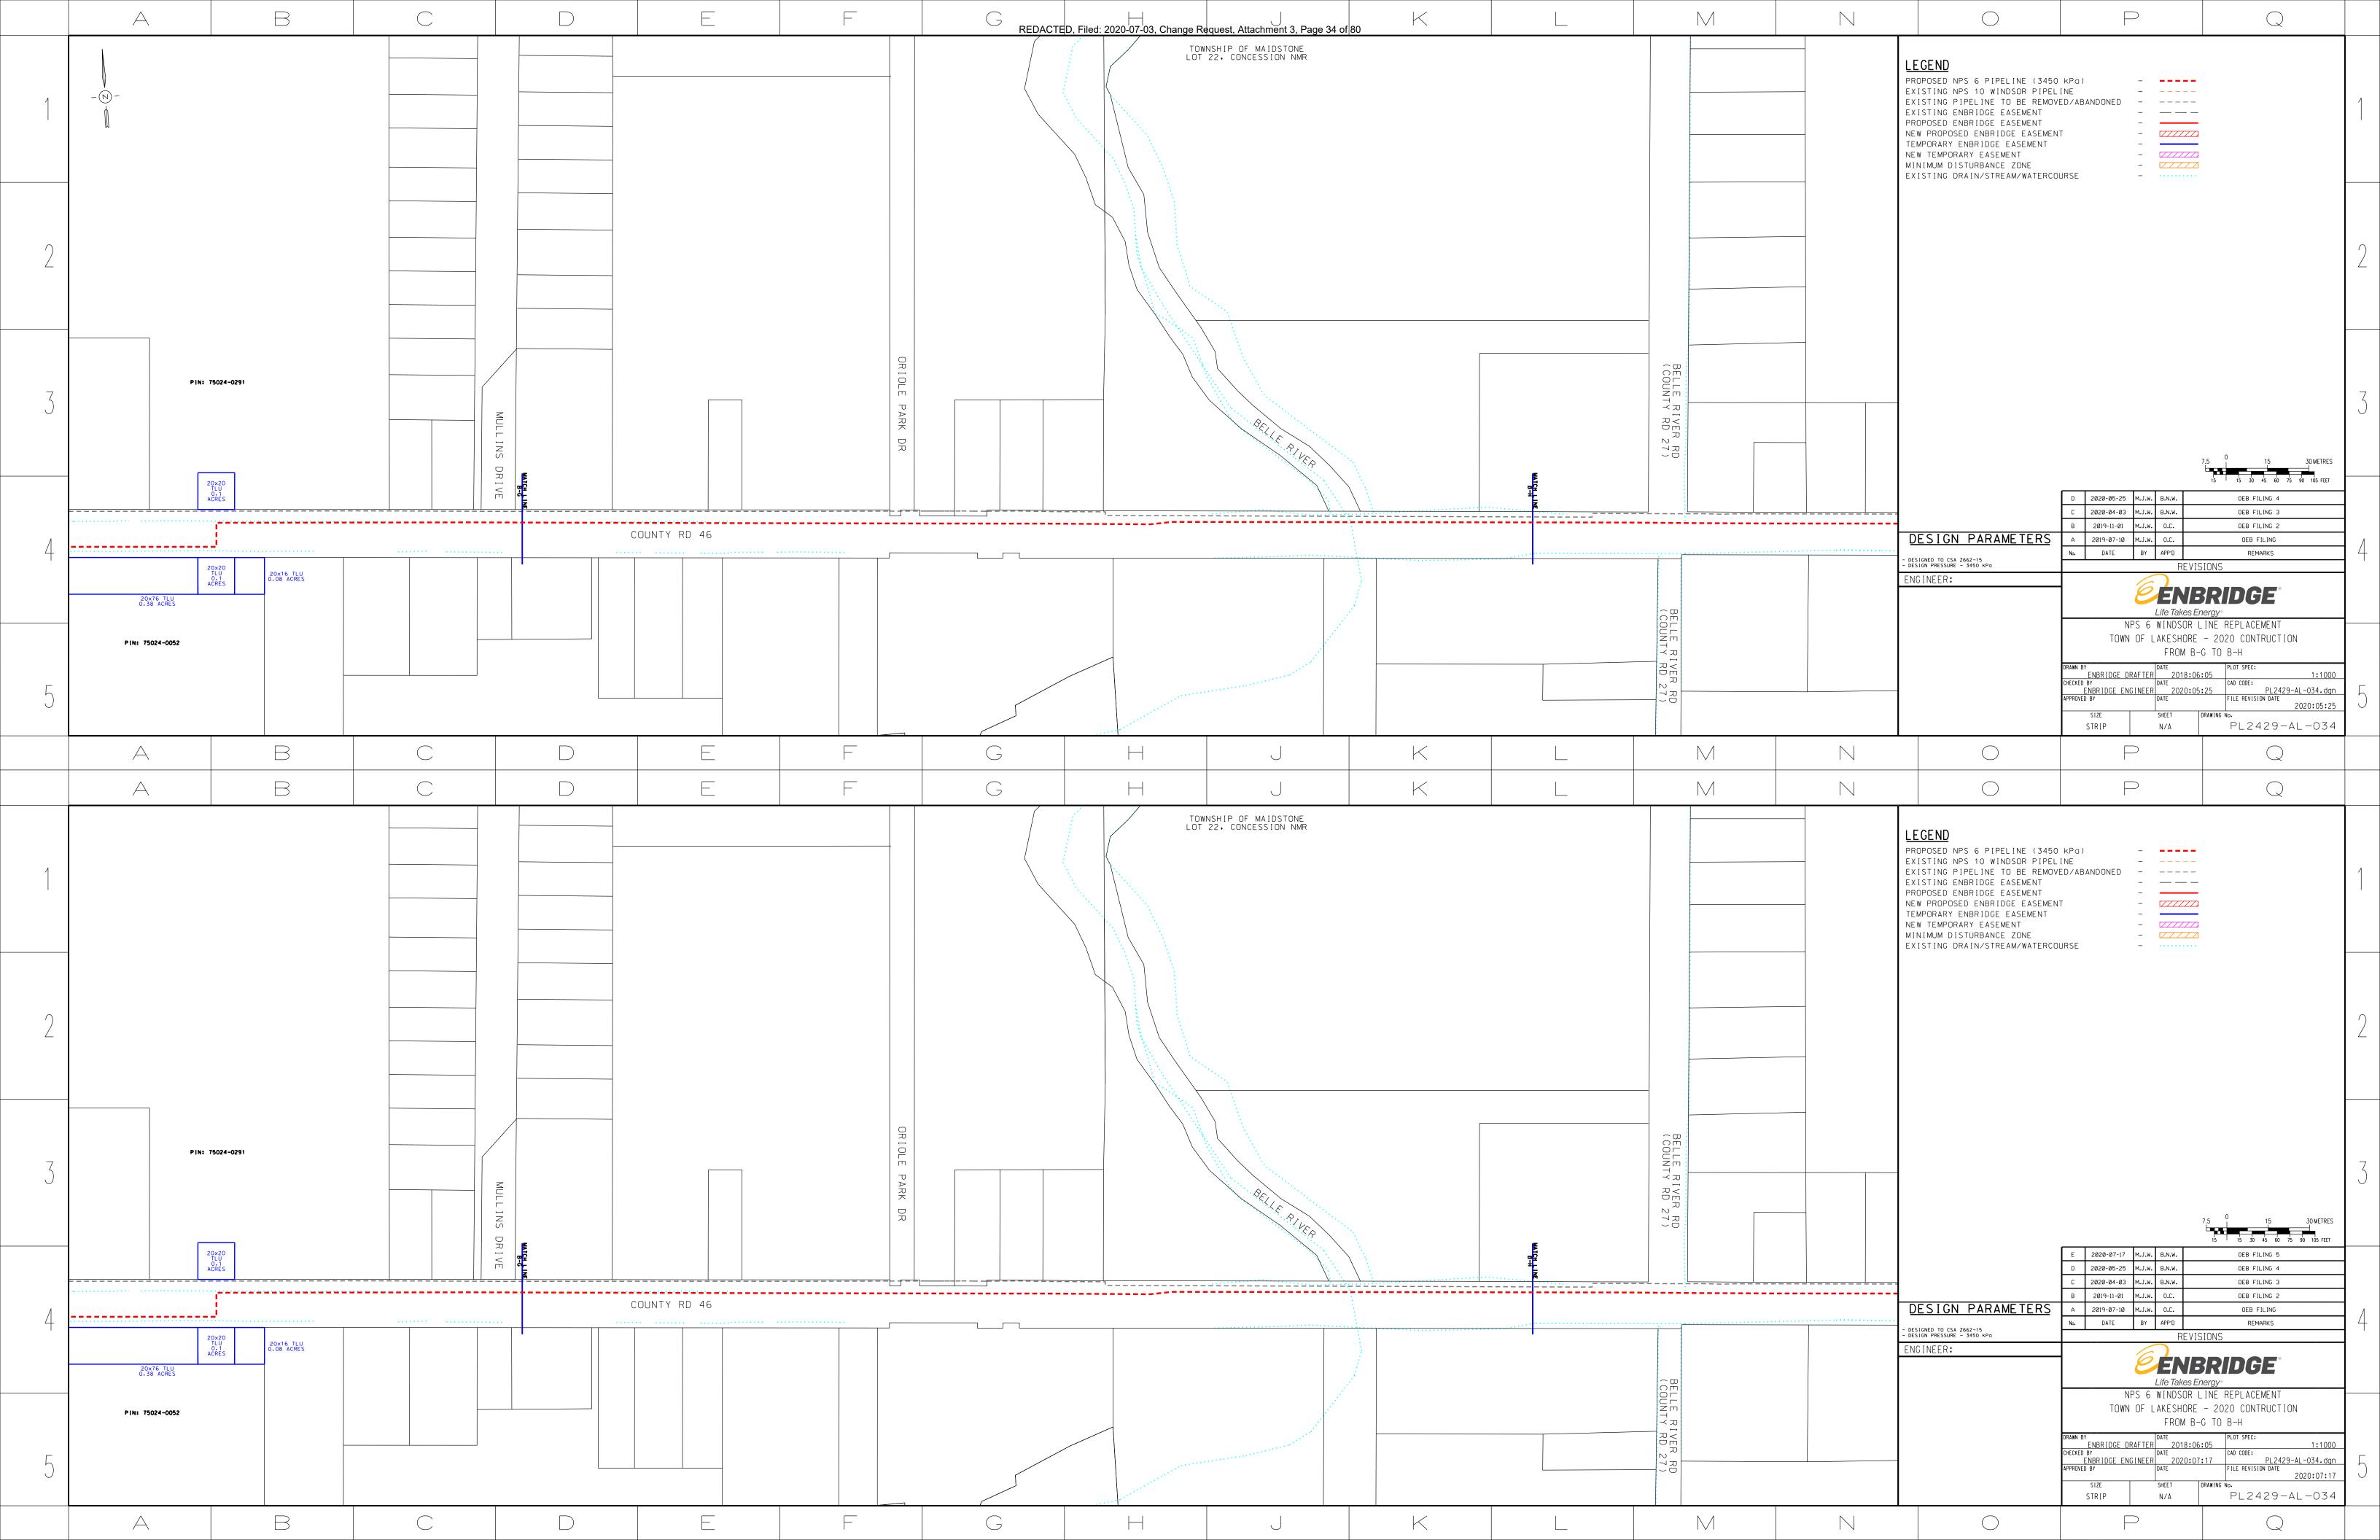

Attachment 3 – Updated Proposed Pipeline Location Maps showing the location of the additional land for easements. The top half of each individual map identifies the existing location of the land rights (as of May 26, 2020), and the bottom half of each map shows the changes to the version filed as part of Change request No. 2 (dated May 26, 2020). The proposed easements requested in this application are identified as red-cross-hatched areas at the bottom half of each map (as shown on page 64-66 of Attachment 3).