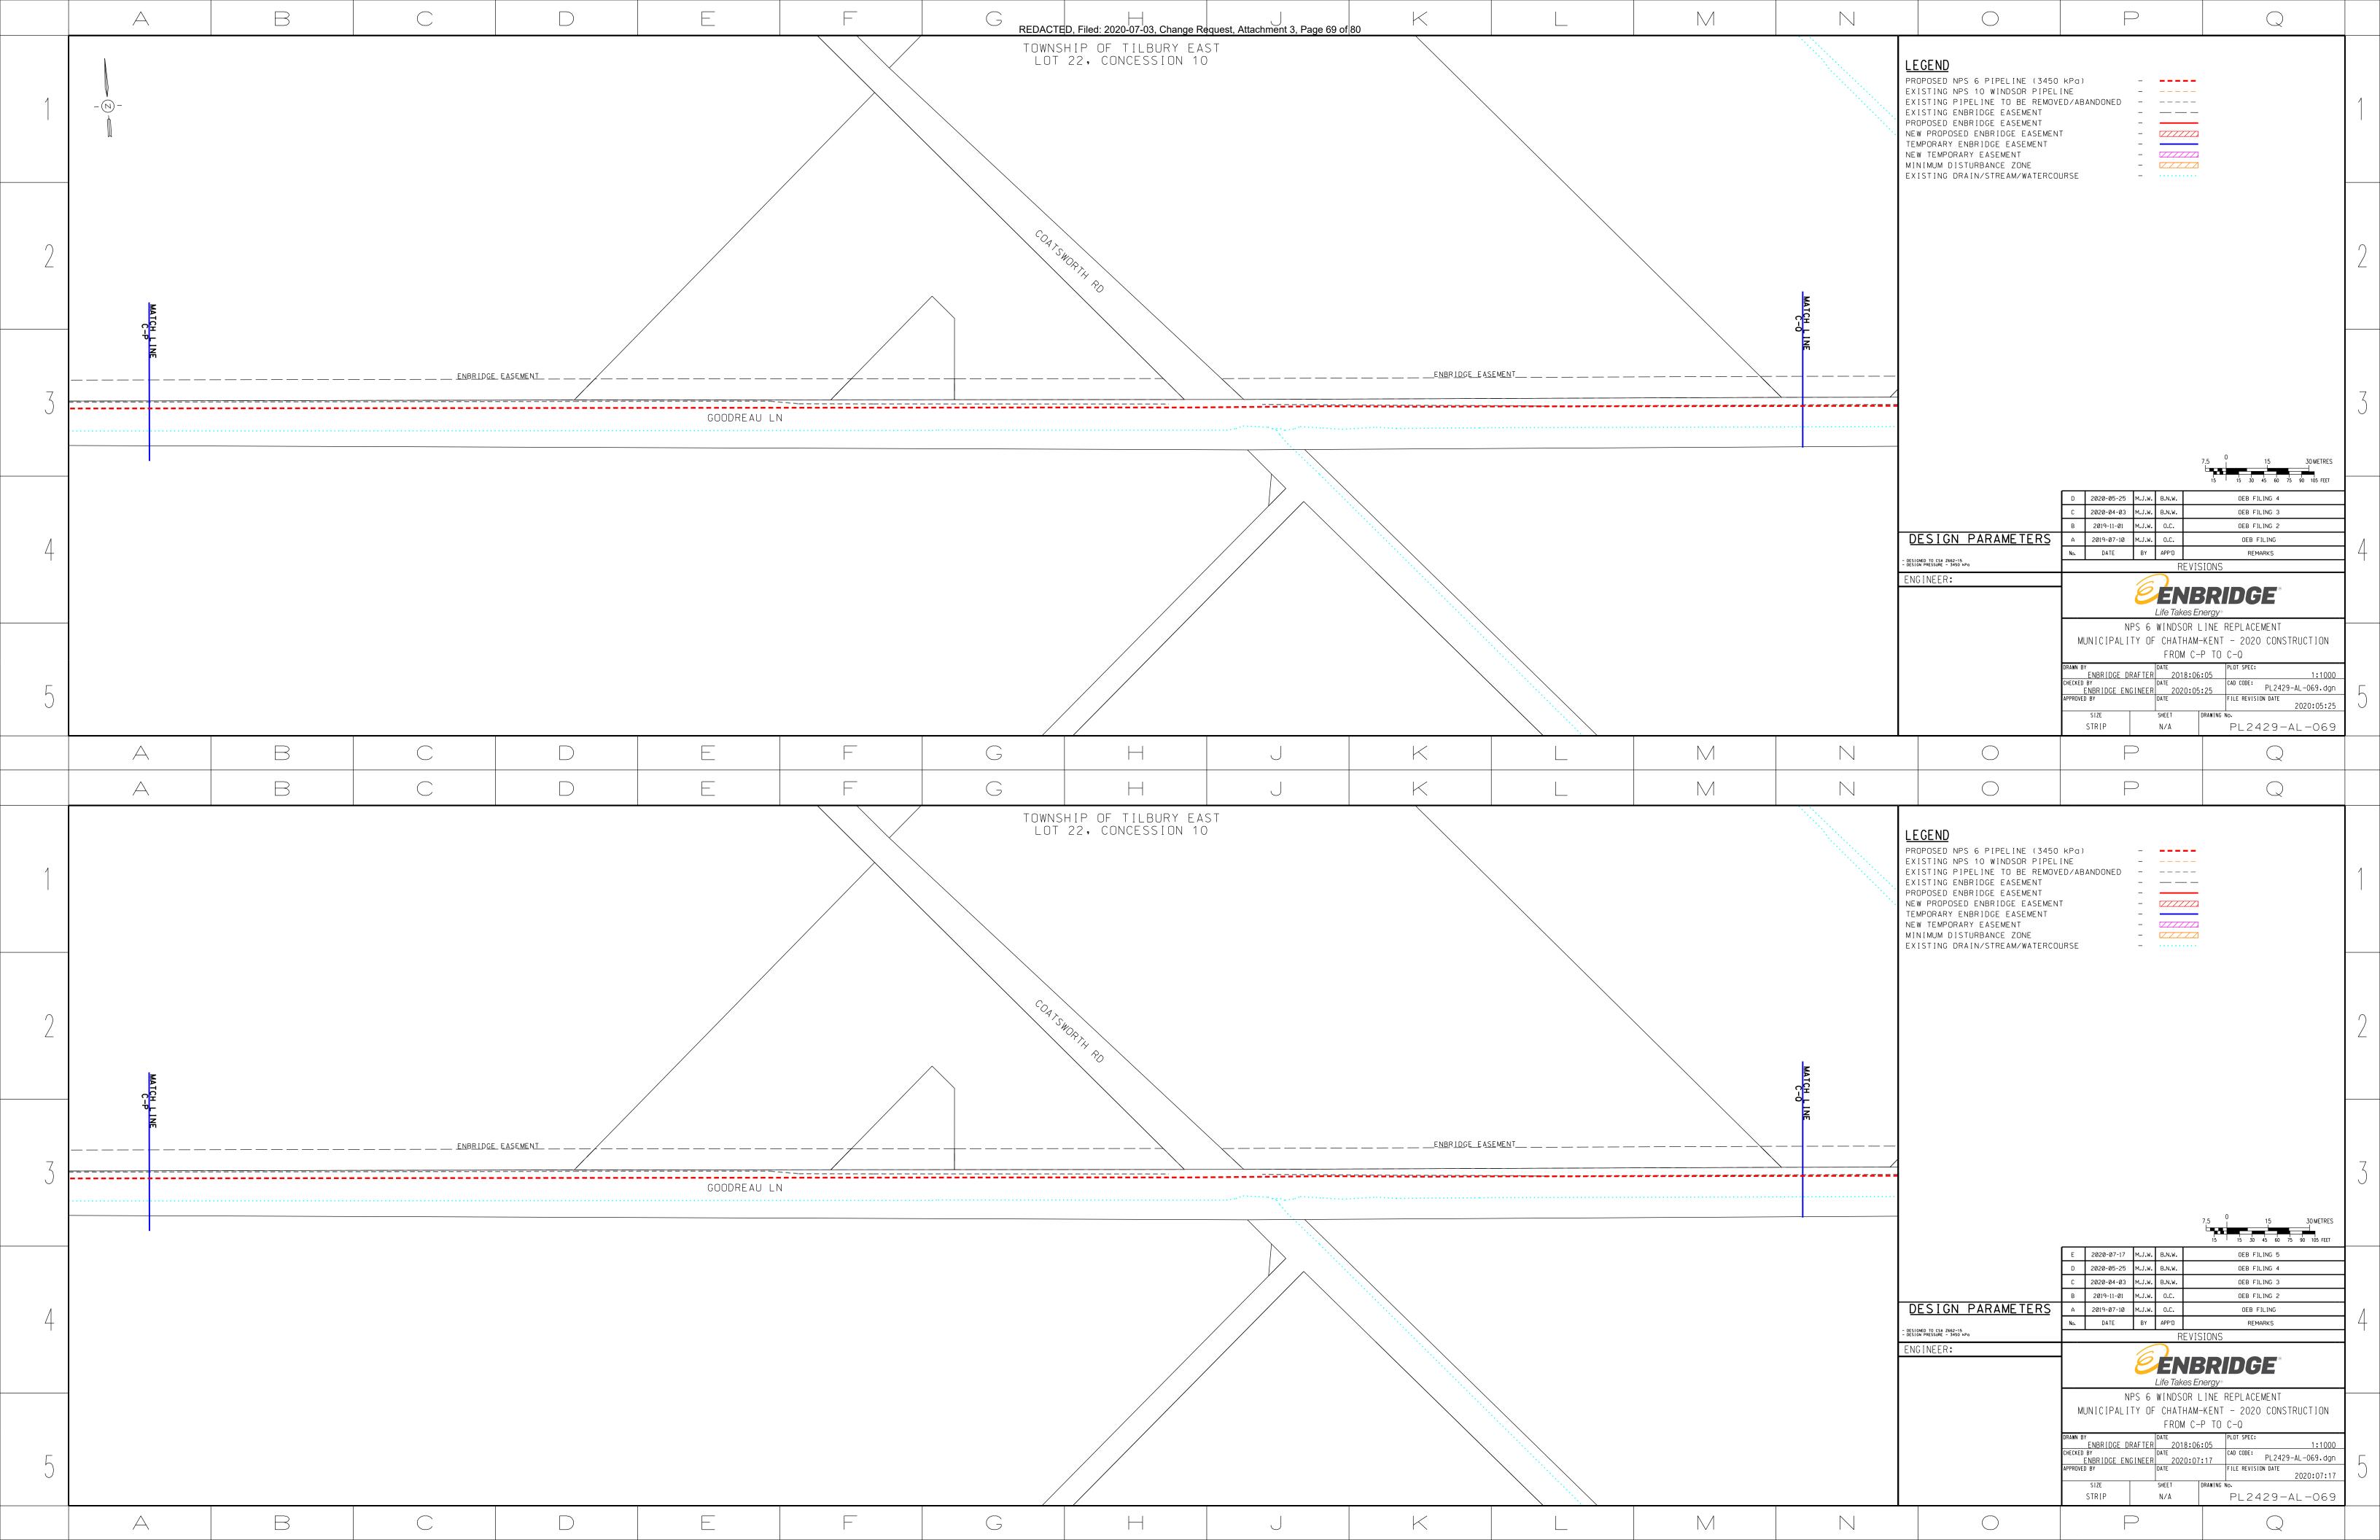

Attachment 3 – Updated Proposed Pipeline Location Maps showing the location of the additional land for easements. The top half of each individual map identifies the existing location of the land rights (as of May 26, 2020), and the bottom half of each map shows the changes to the version filed as part of Change request No. 2 (dated May 26, 2020). The proposed easements requested in this application are identified as red-cross-hatched areas at the bottom half of each map (as shown on page 64-66 of Attachment 3).