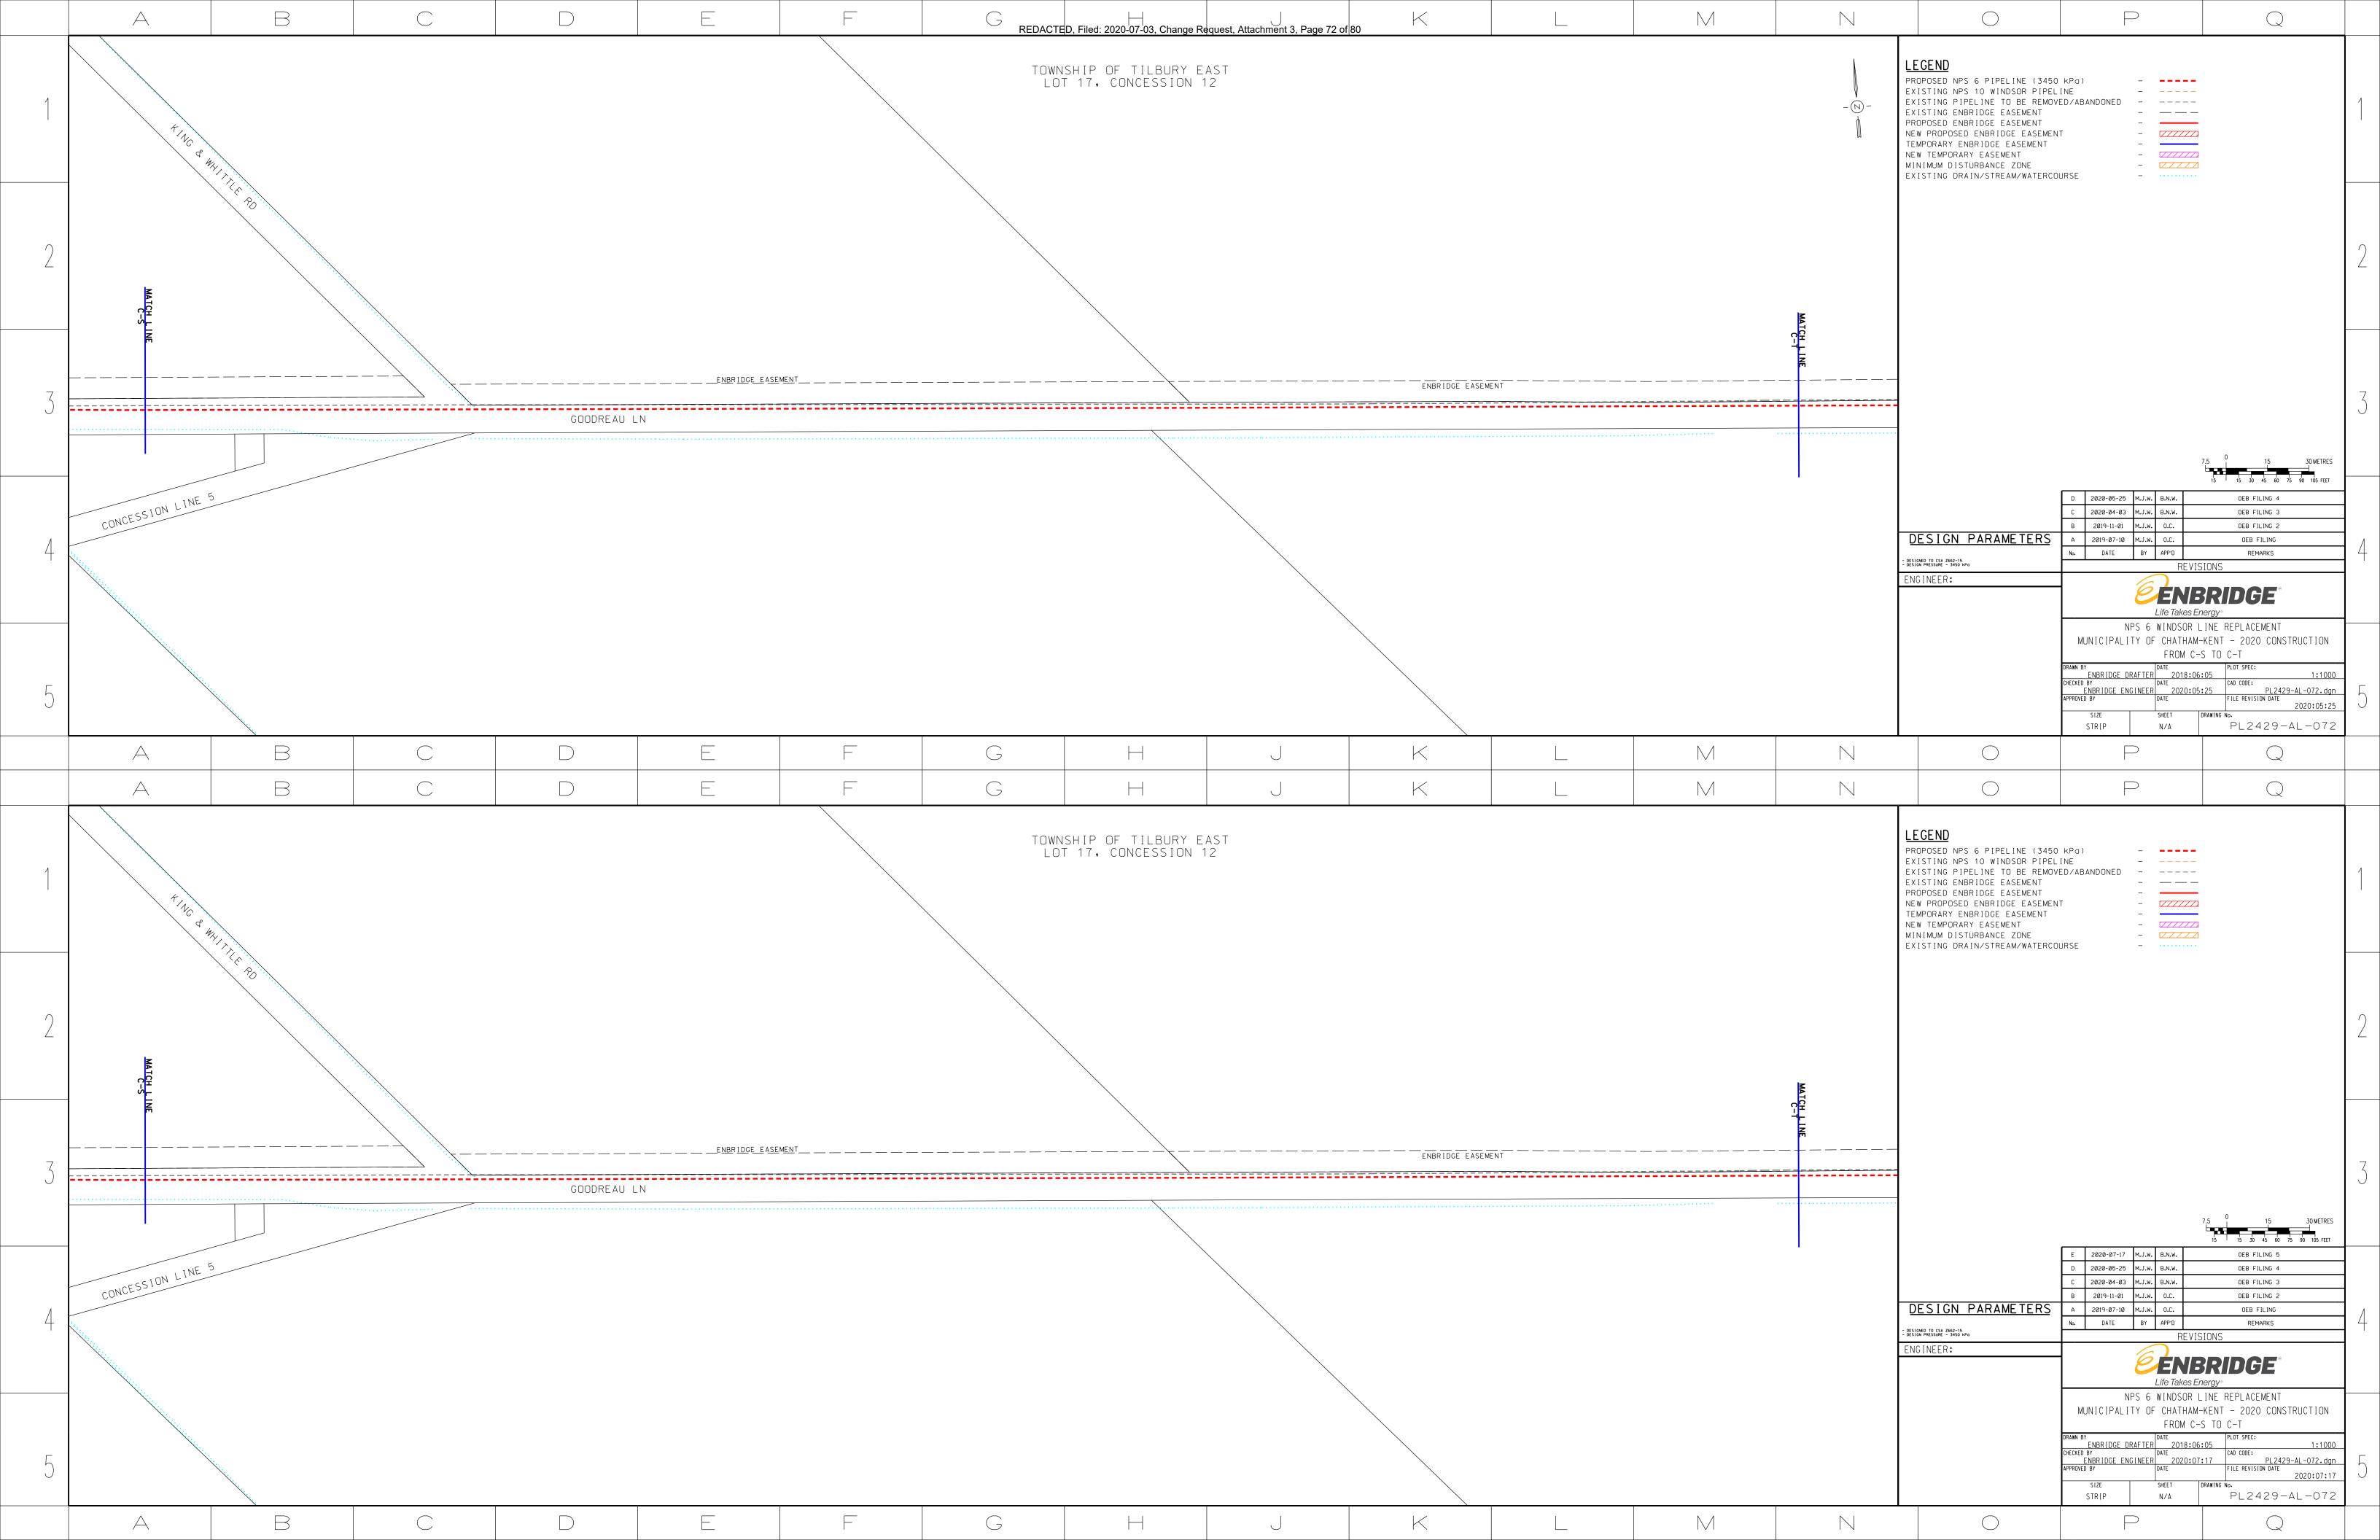

Attachment 3 – Updated Proposed Pipeline Location Maps showing the location of the additional land for easements. The top half of each individual map identifies the existing location of the land rights (as of May 26, 2020), and the bottom half of each map shows the changes to the version filed as part of Change request No. 2 (dated May 26, 2020). The proposed easements requested in this application are identified as red-cross-hatched areas at the bottom half of each map (as shown on page 64-66 of Attachment 3).