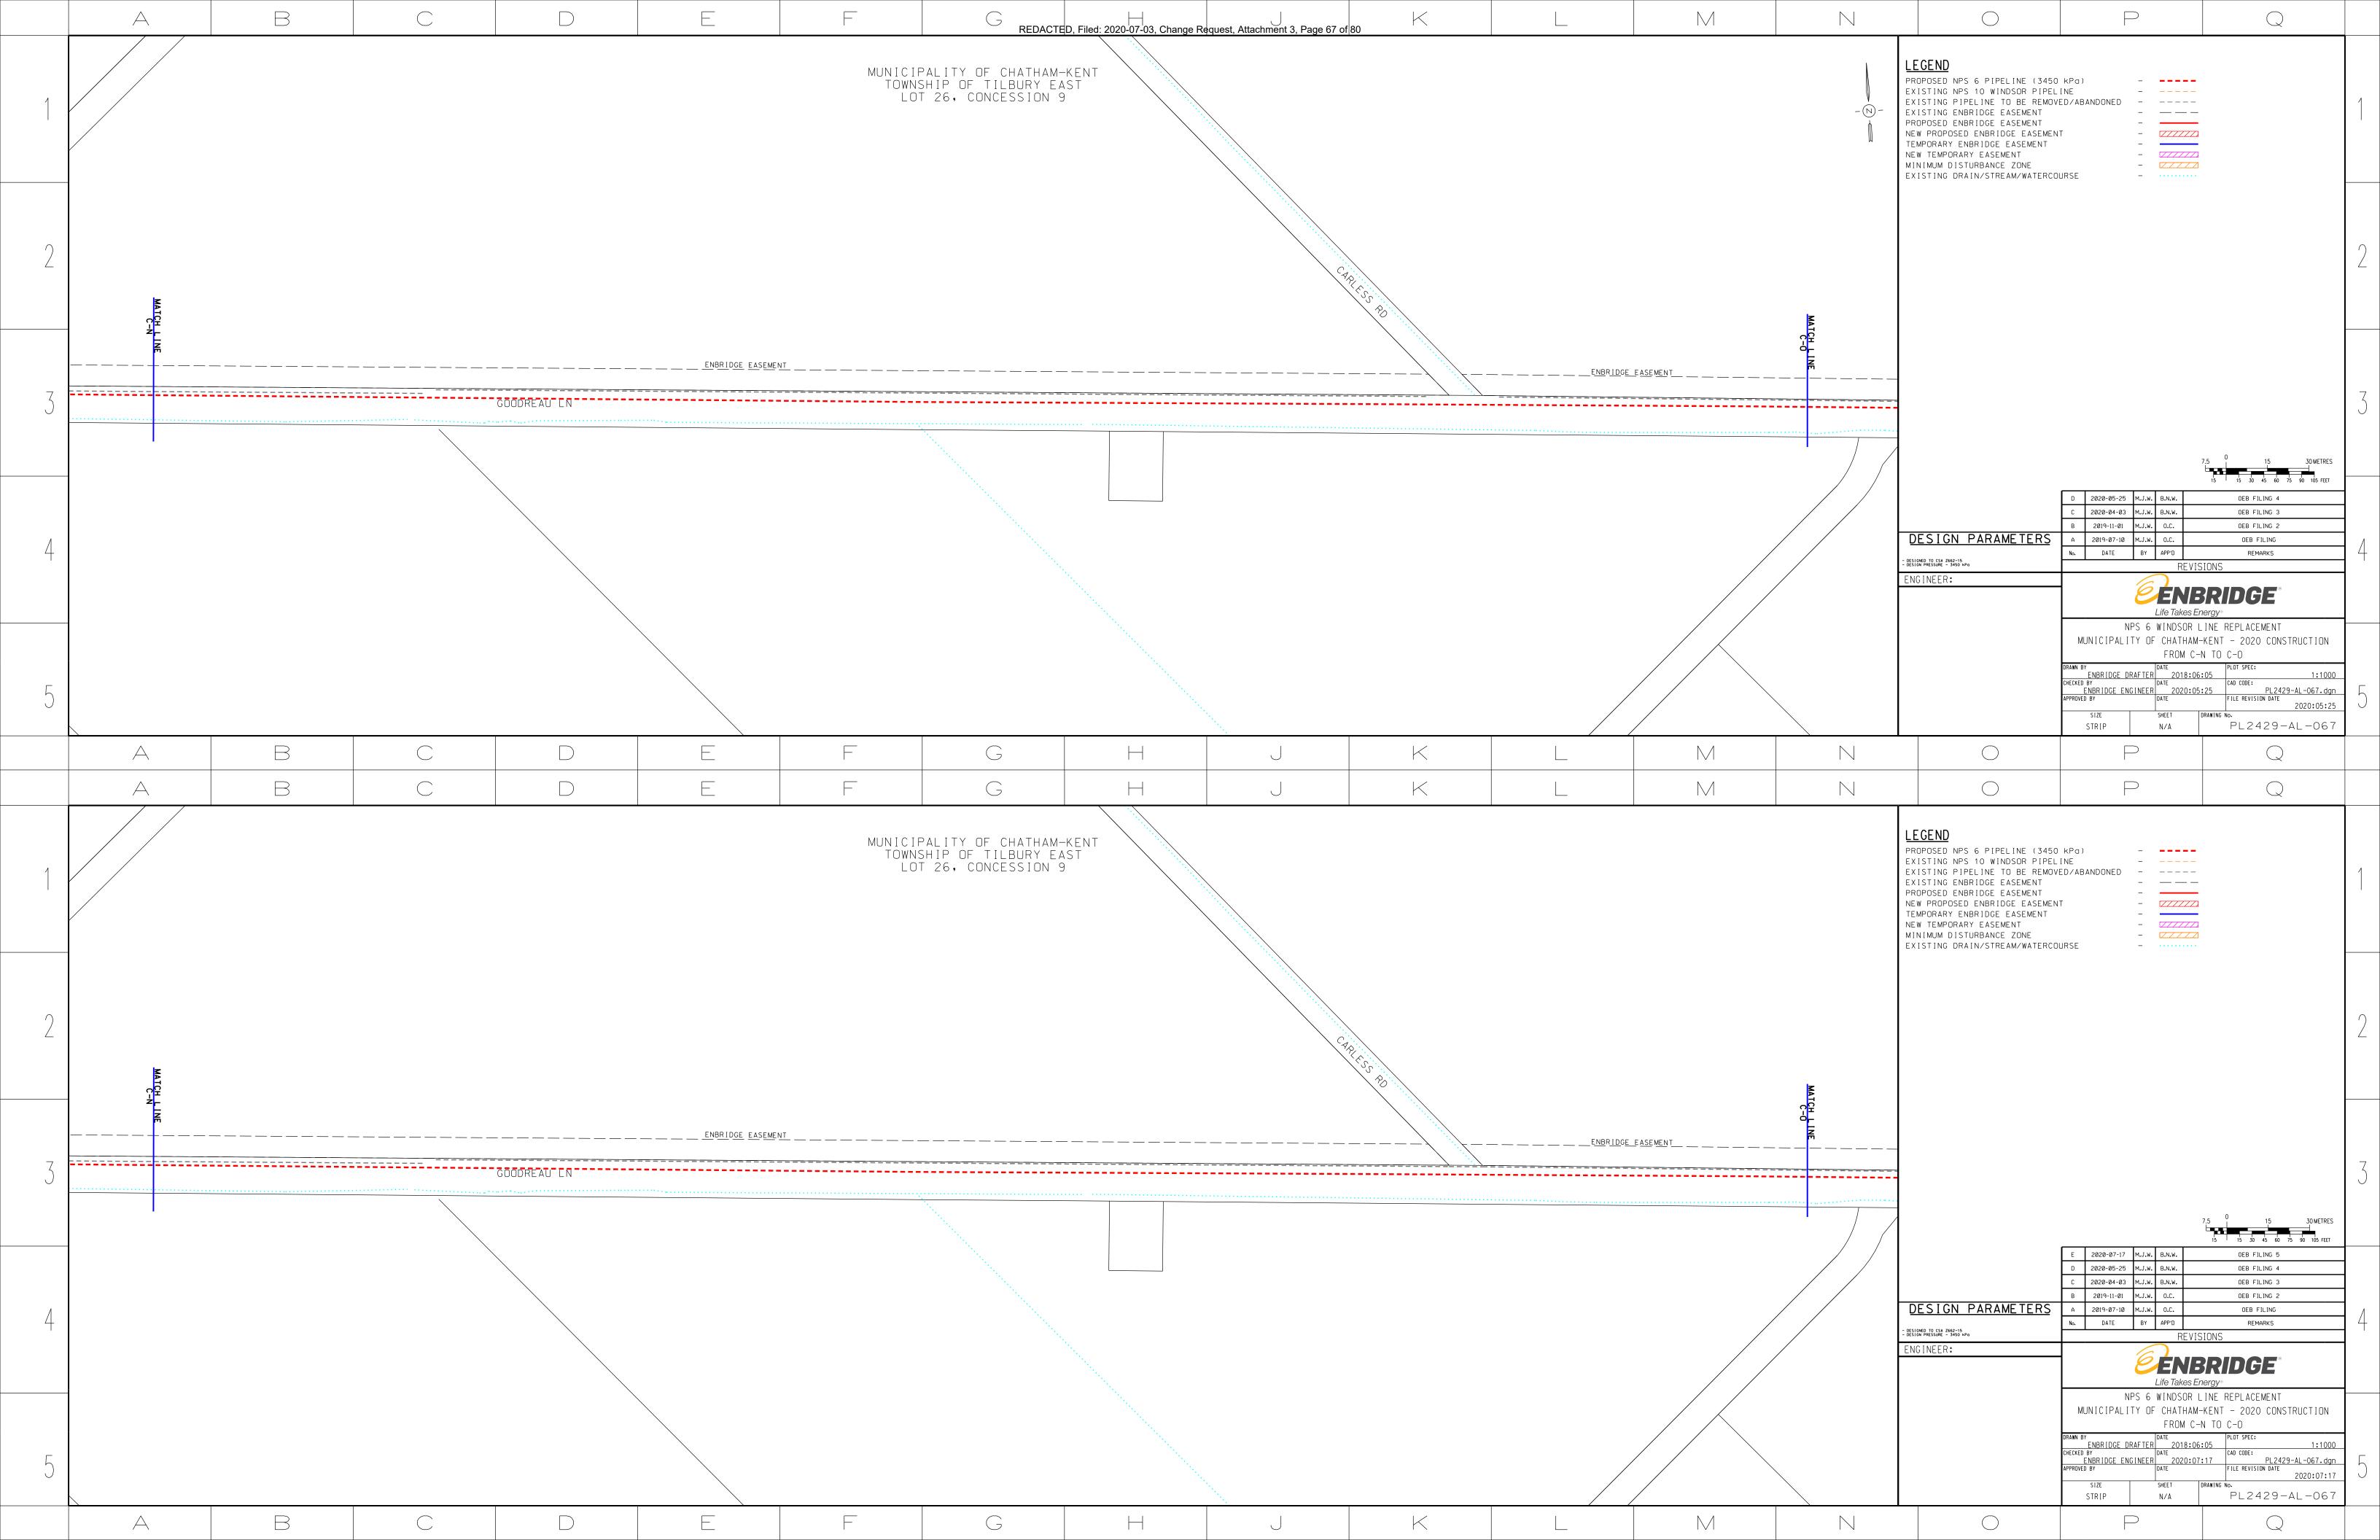

Attachment 3 – Updated Proposed Pipeline Location Maps showing the location of the additional land for easements. The top half of each individual map identifies the existing location of the land rights (as of May 26, 2020), and the bottom half of each map shows the changes to the version filed as part of Change request No. 2 (dated May 26, 2020). The proposed easements requested in this application are identified as red-cross-hatched areas at the bottom half of each map (as shown on page 64-66 of Attachment 3).