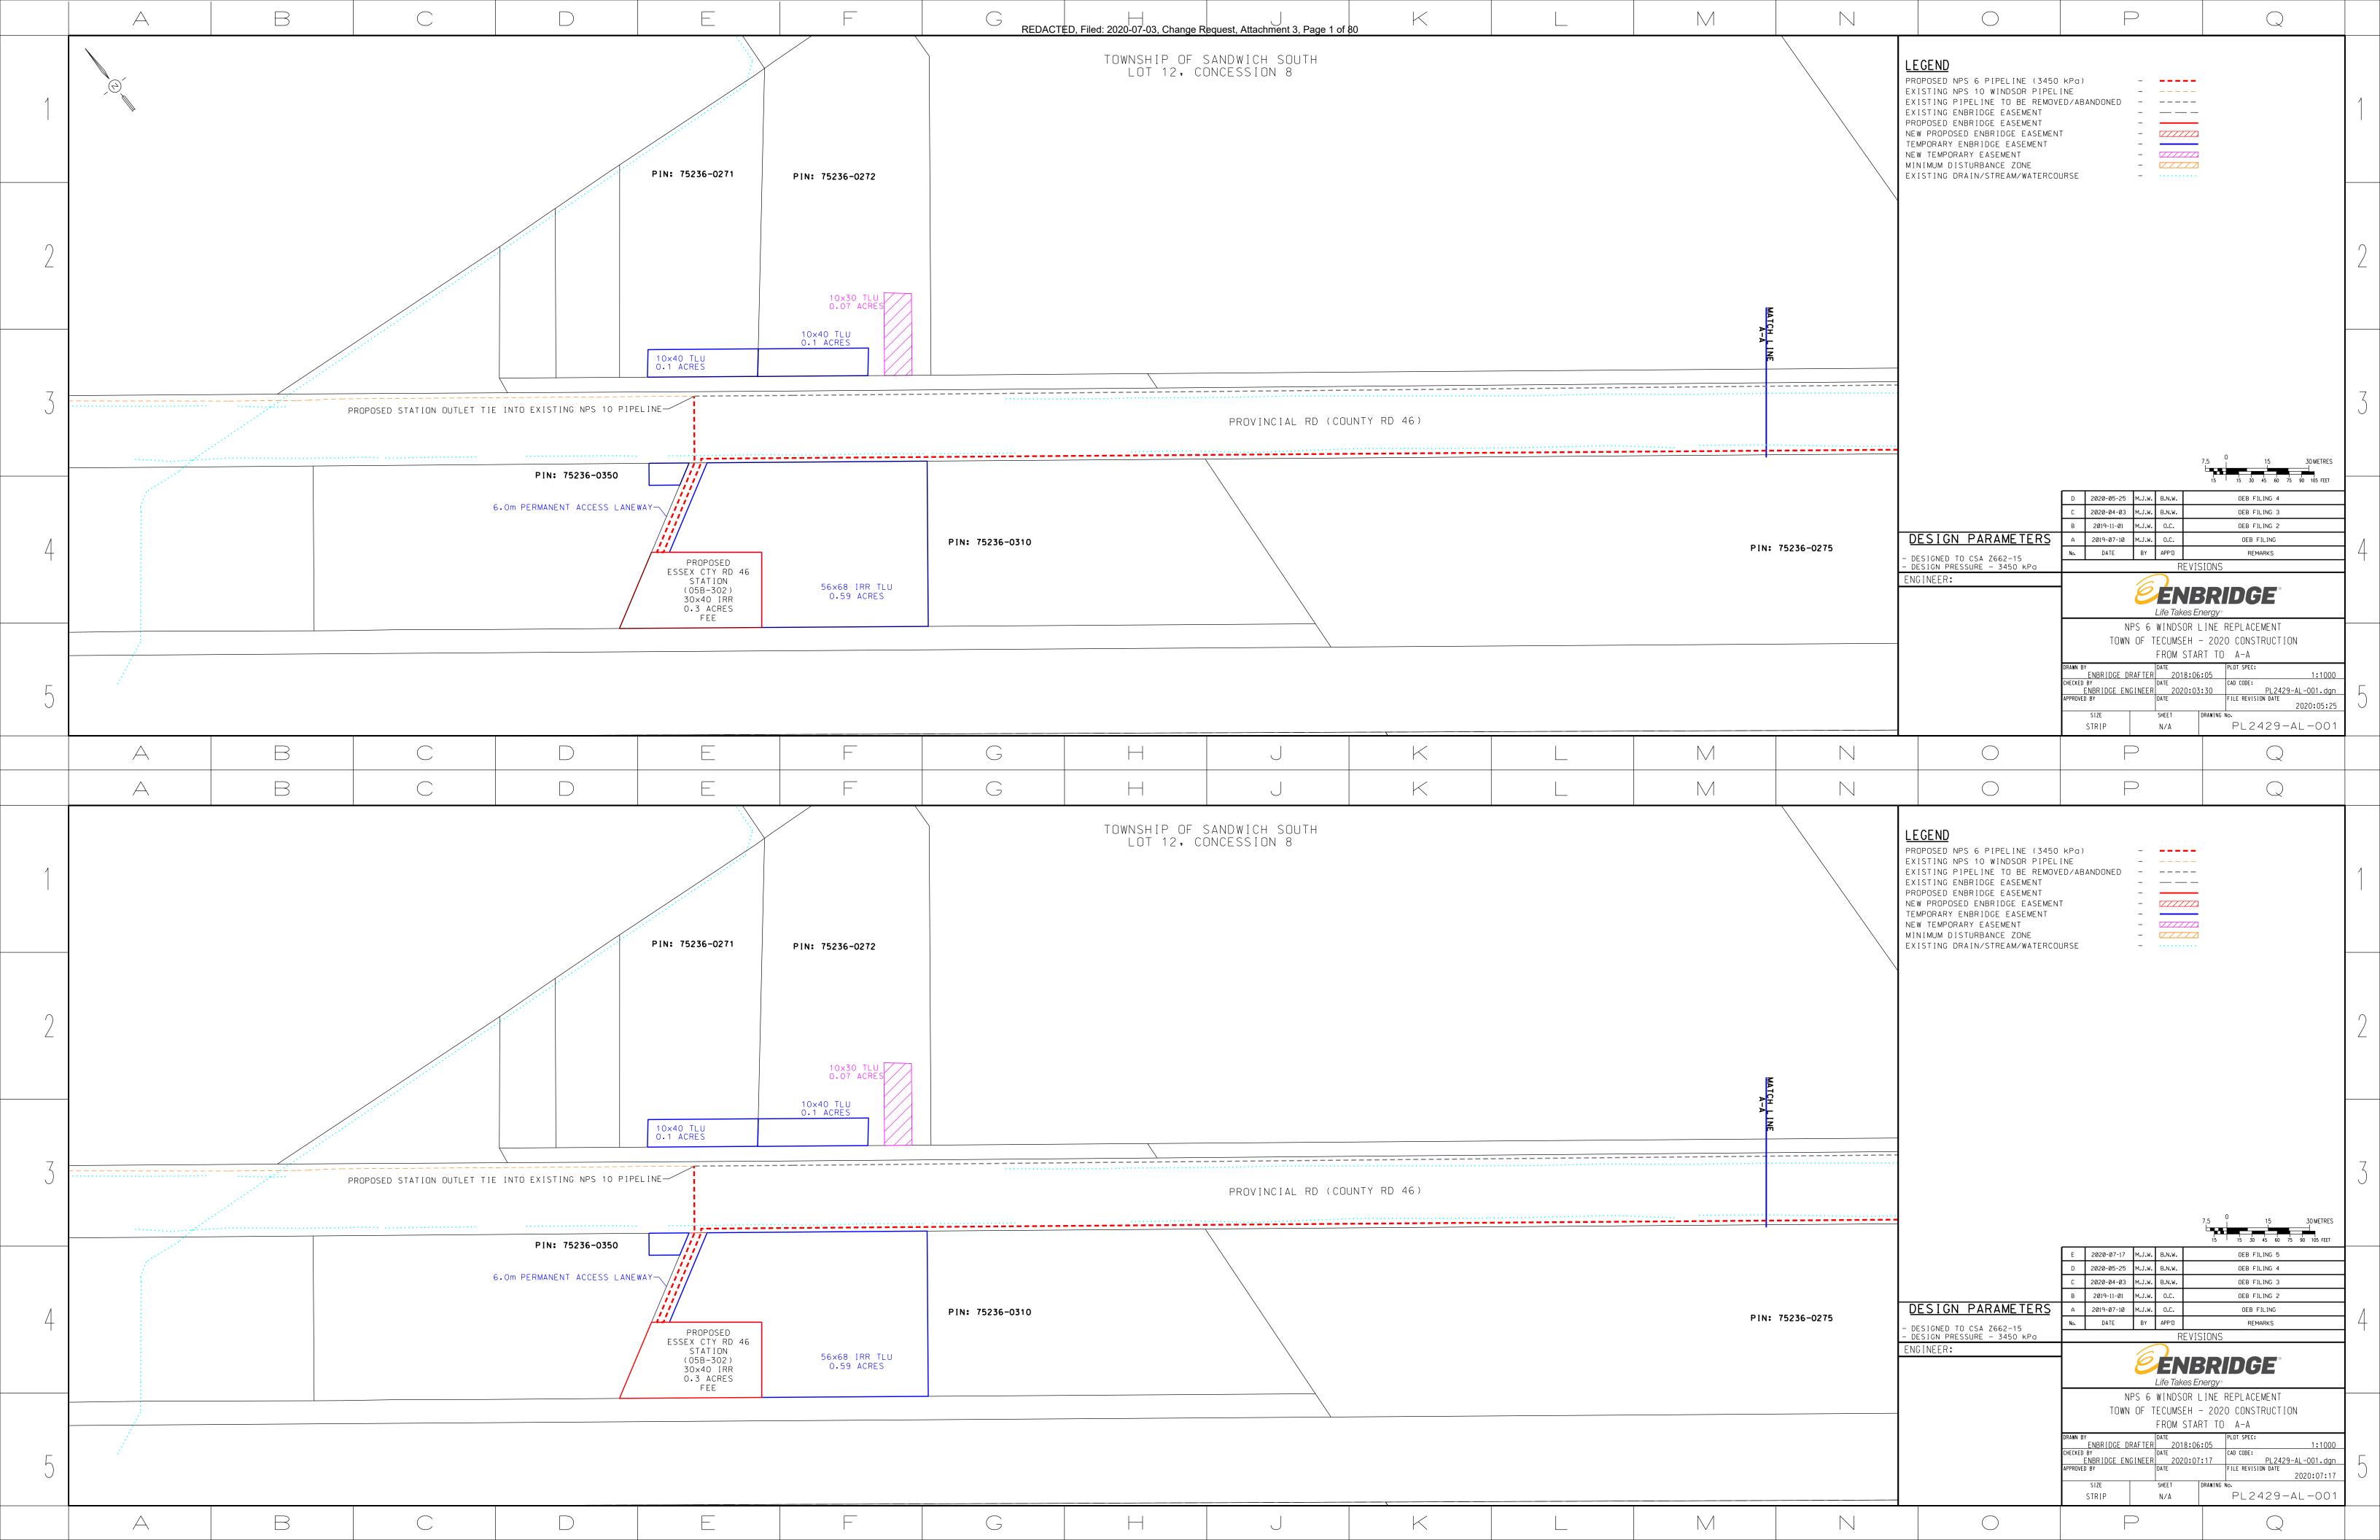

Attachment 3 – Updated Proposed Pipeline Location Maps showing the location of the additional land for easements. The top half of each individual map identifies the existing location of the land rights (as of May 26, 2020), and the bottom half of each map shows the changes to the version filed as part of Change request No. 2 (dated May 26, 2020). The proposed easements requested in this application are identified as red-cross-hatched areas at the bottom half of each map (as shown on page 64-66 of Attachment 3).

# Attachment 1 – Change Request Form

Attachment 2 – Updated Landowner Line List showing the easement land right changes. Changes from the version filed as part of Change Request No. 2 (dated May 26, 2020) are highlighted in yellow for ease of reference.