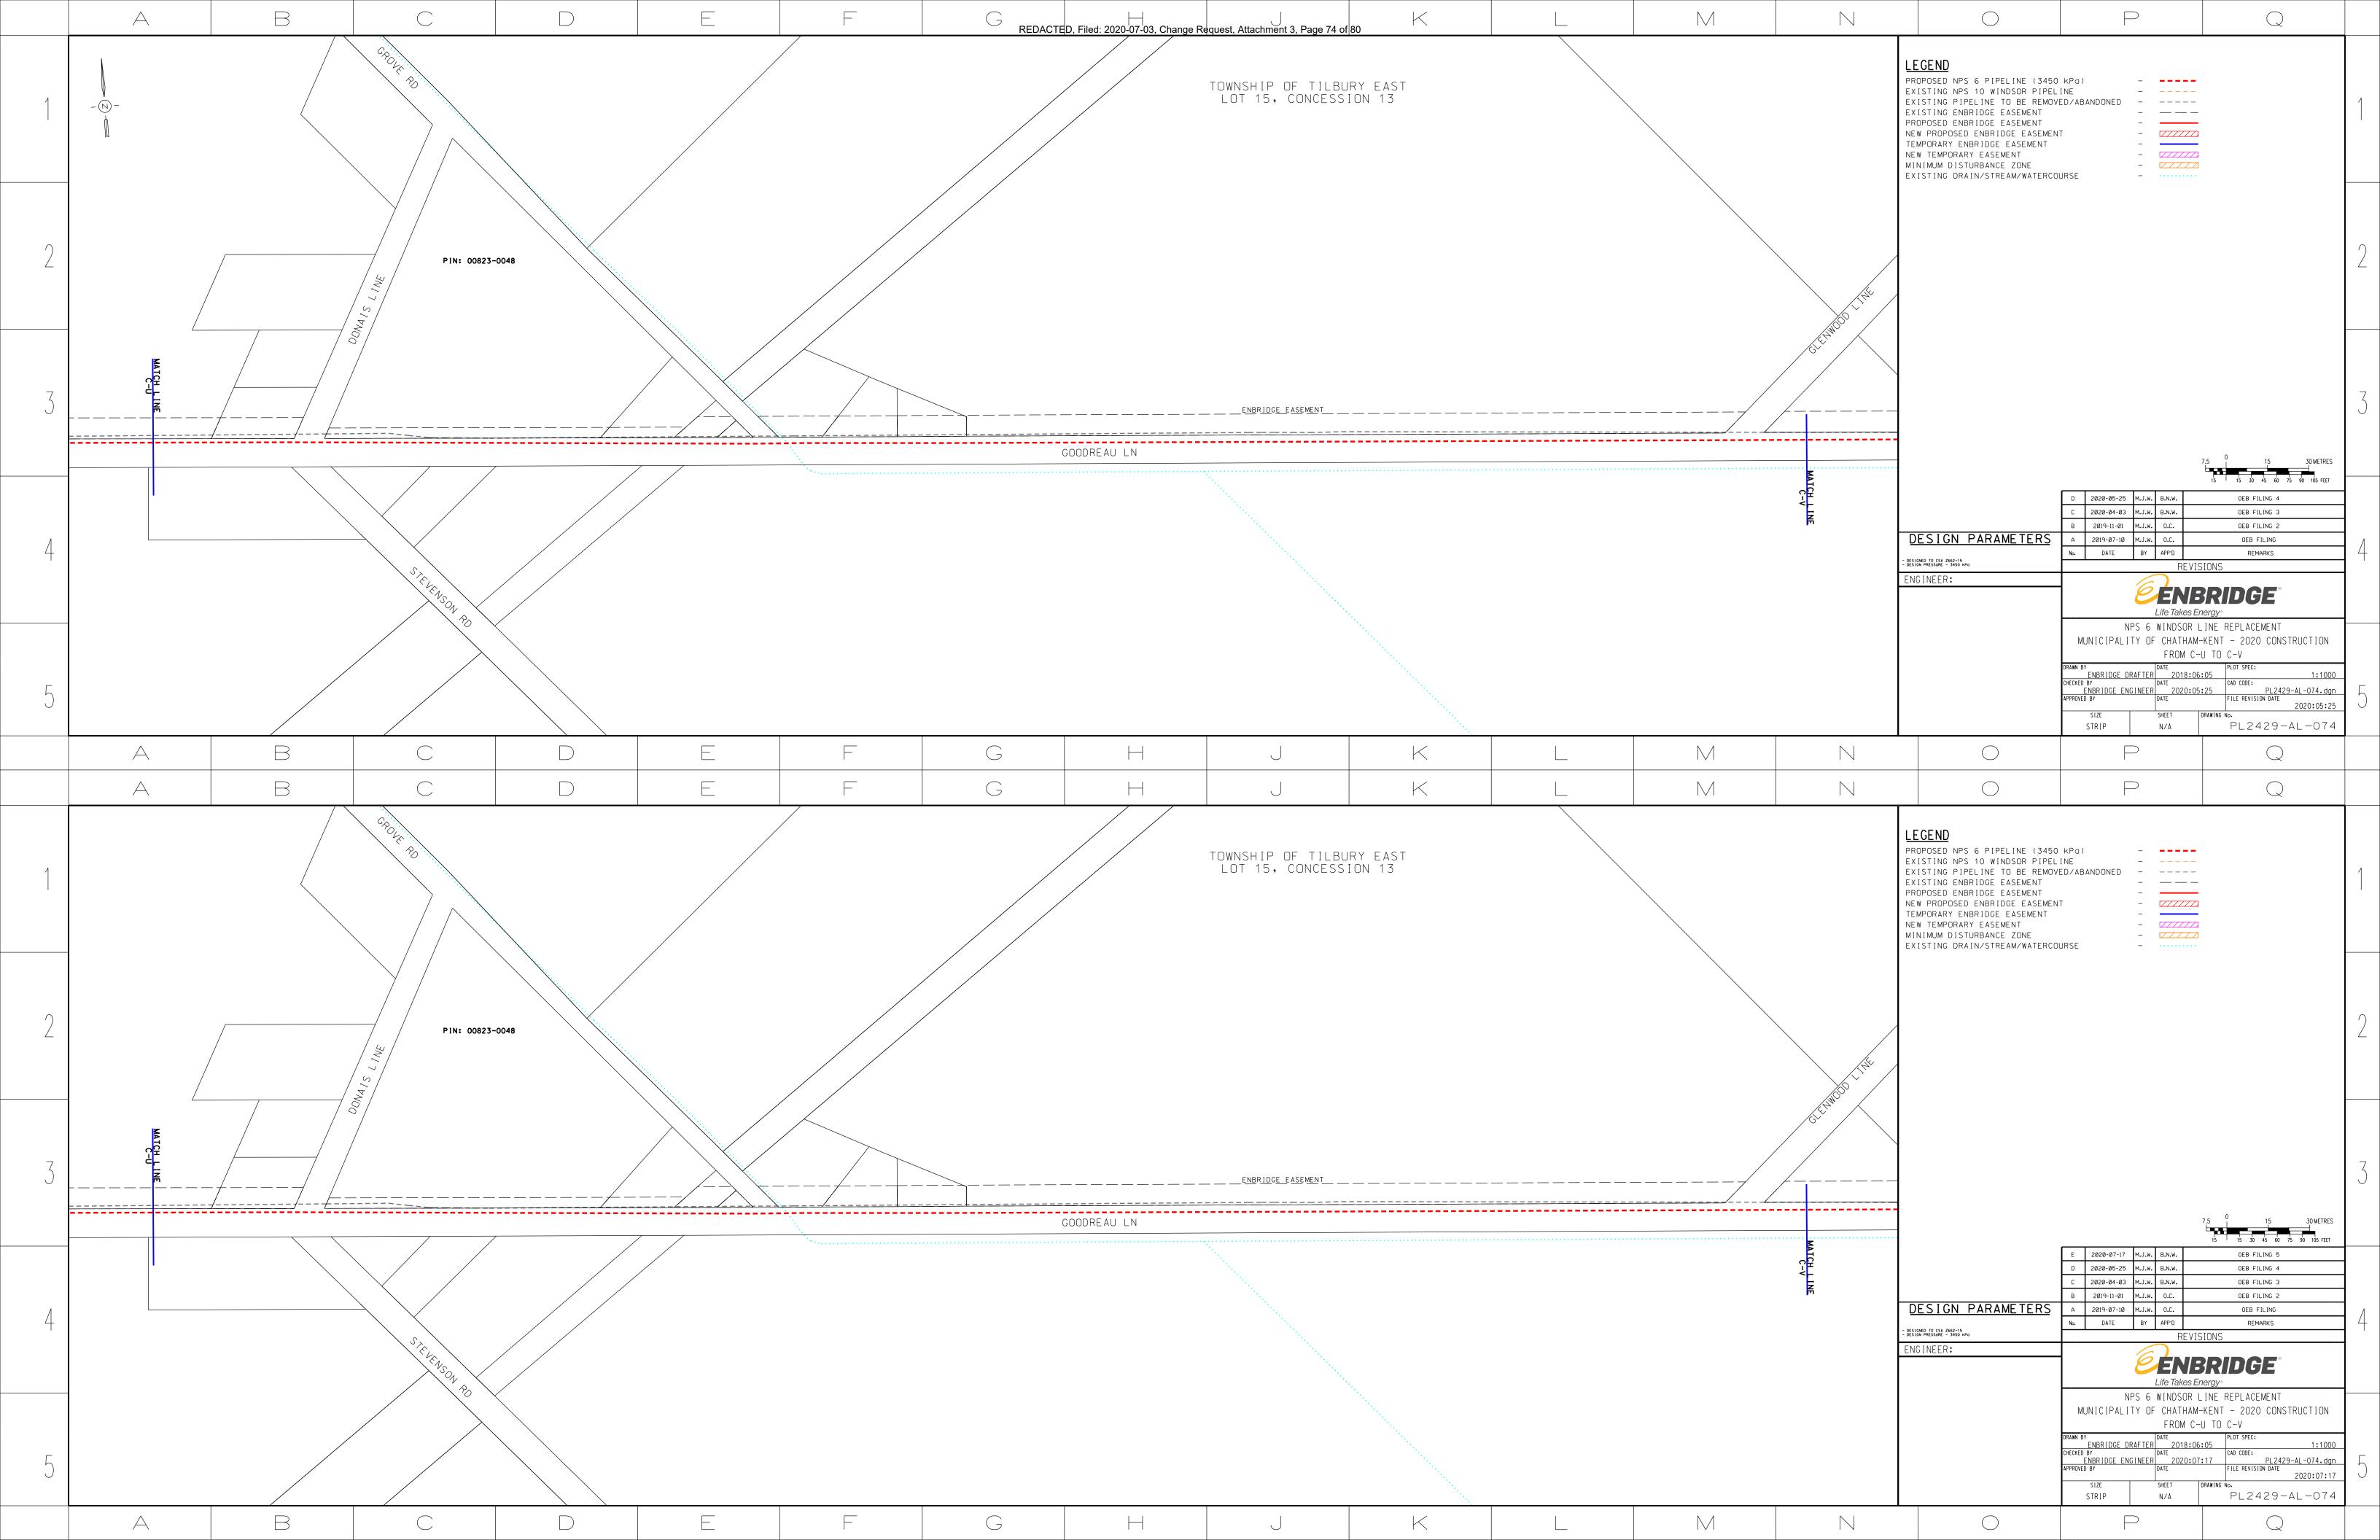

Attachment 3 – Updated Proposed Pipeline Location Maps showing the location of the additional land for easements. The top half of each individual map identifies the existing location of the land rights (as of May 26, 2020), and the bottom half of each map shows the changes to the version filed as part of Change request No. 2 (dated May 26, 2020). The proposed easements requested in this application are identified as red-cross-hatched areas at the bottom half of each map (as shown on page 64-66 of Attachment 3).