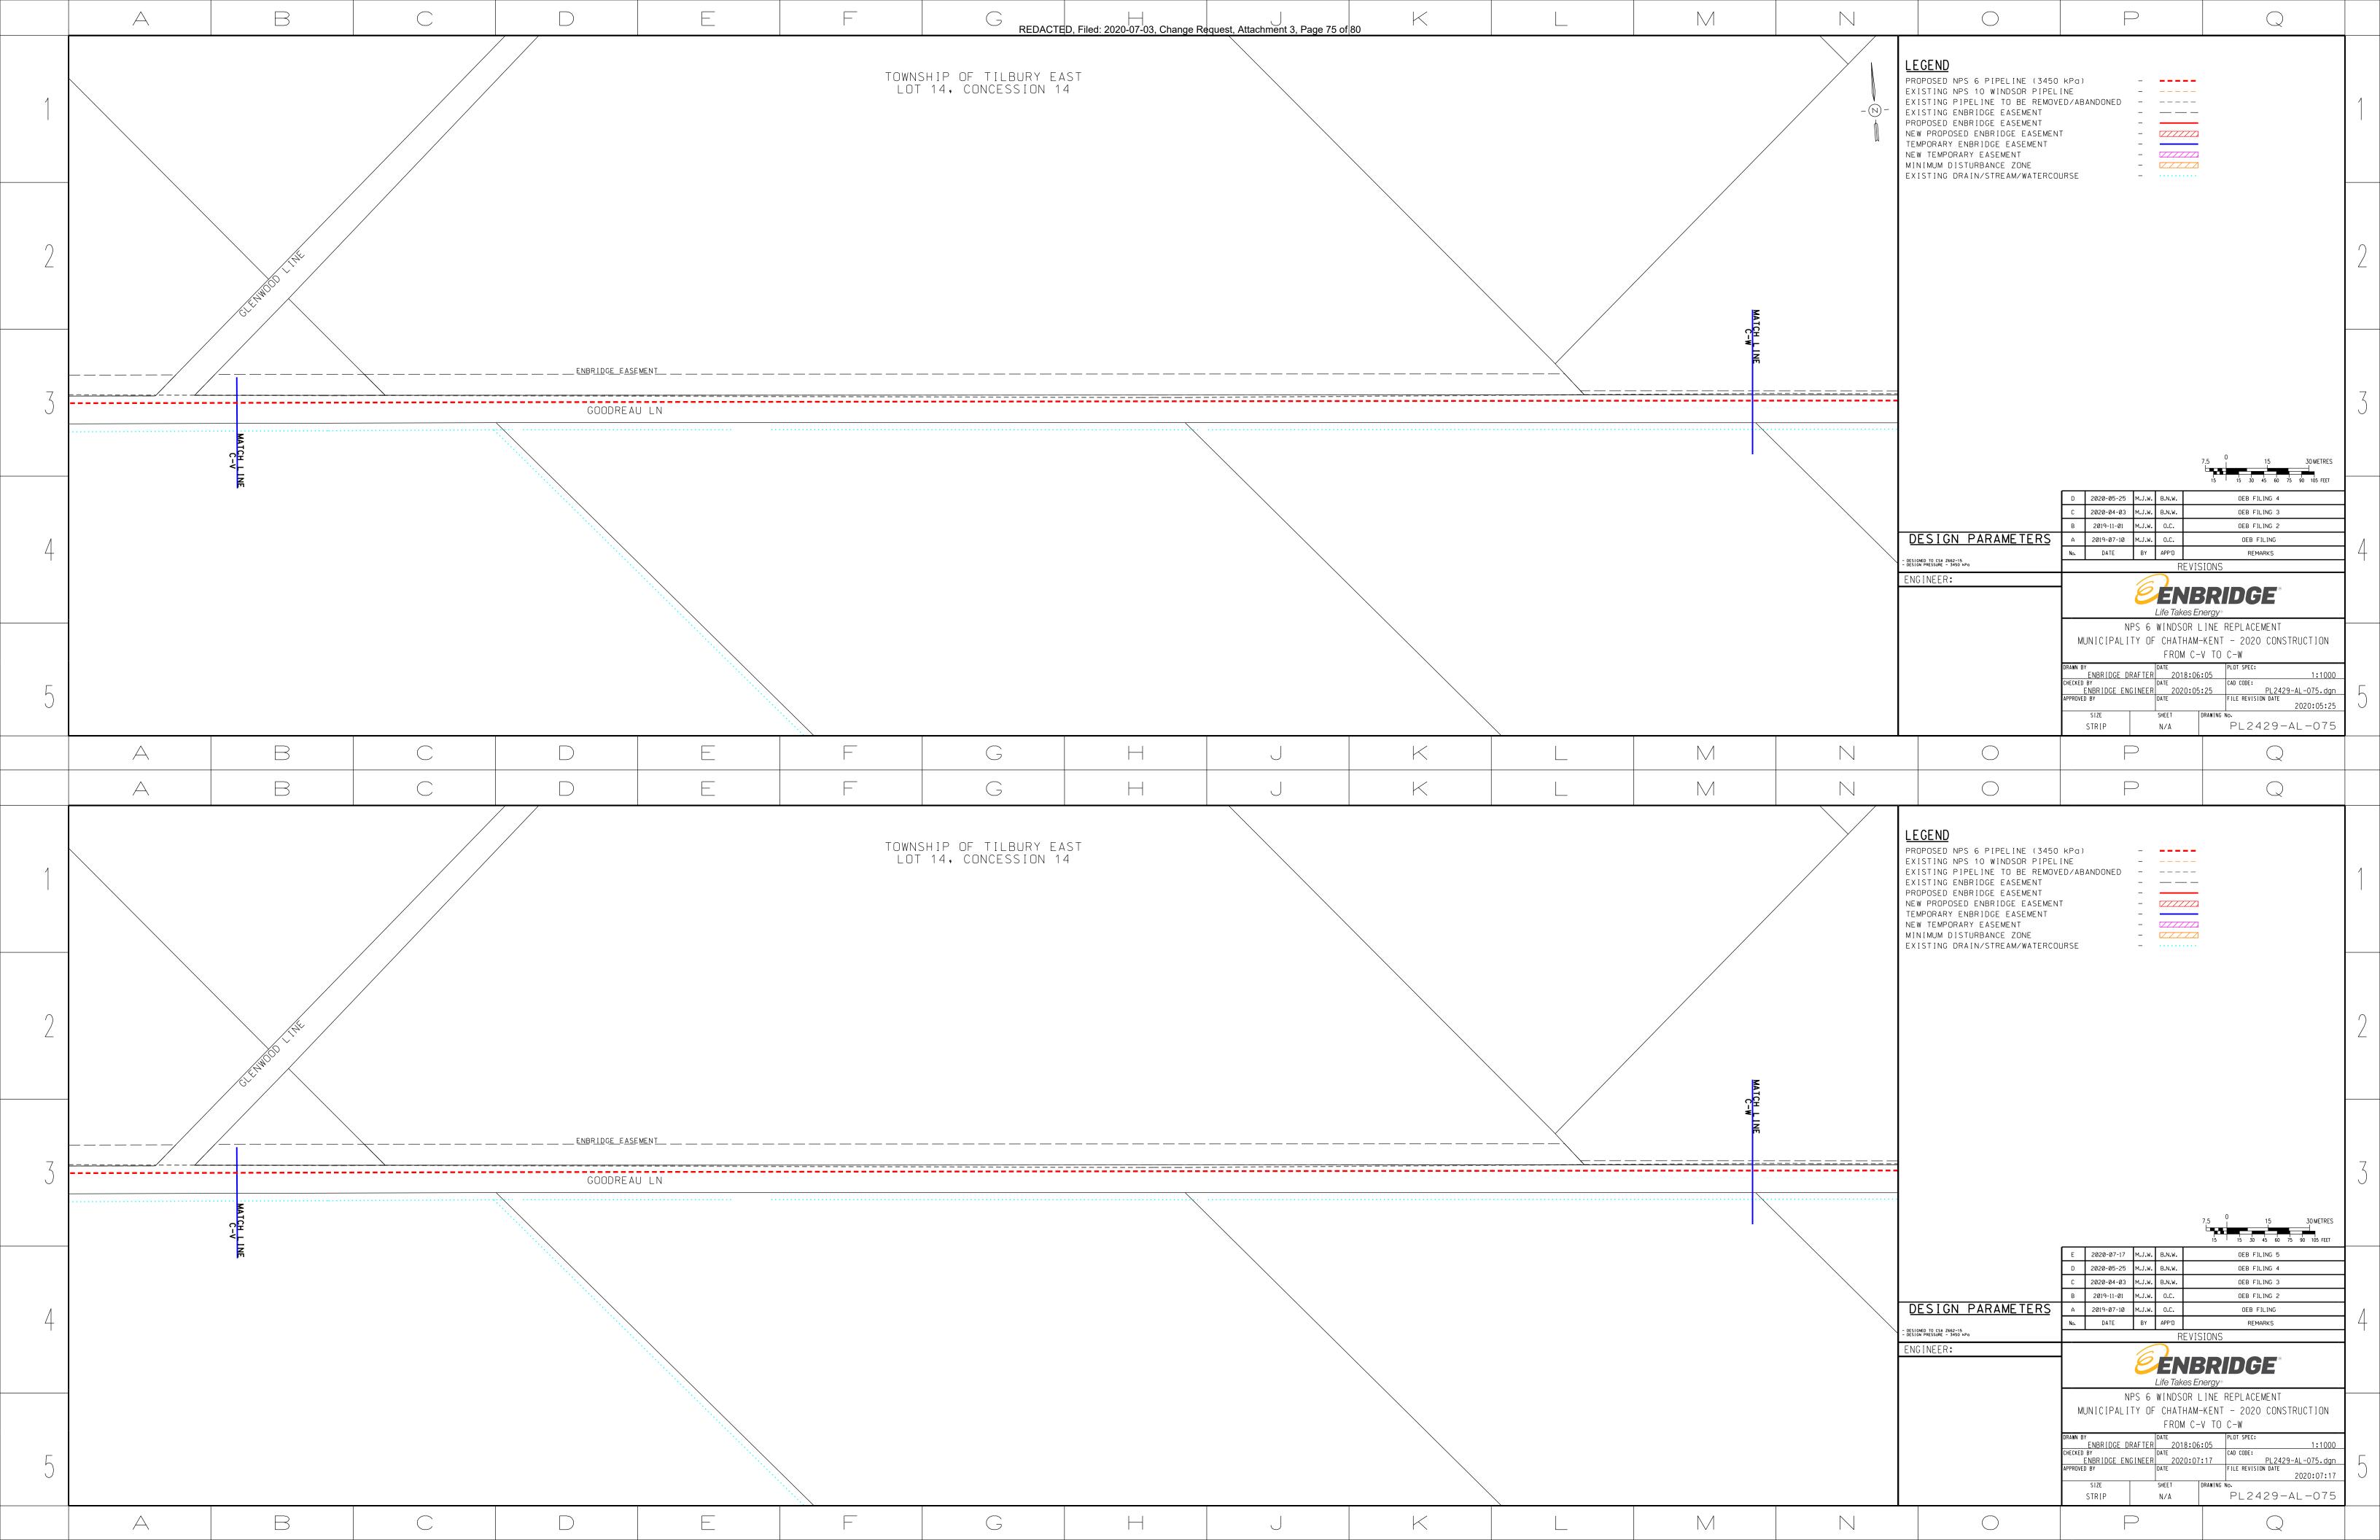

Attachment 3 – Updated Proposed Pipeline Location Maps showing the location of the additional land for easements. The top half of each individual map identifies the existing location of the land rights (as of May 26, 2020), and the bottom half of each map shows the changes to the version filed as part of Change request No. 2 (dated May 26, 2020). The proposed easements requested in this application are identified as red-cross-hatched areas at the bottom half of each map (as shown on page 64-66 of Attachment 3).