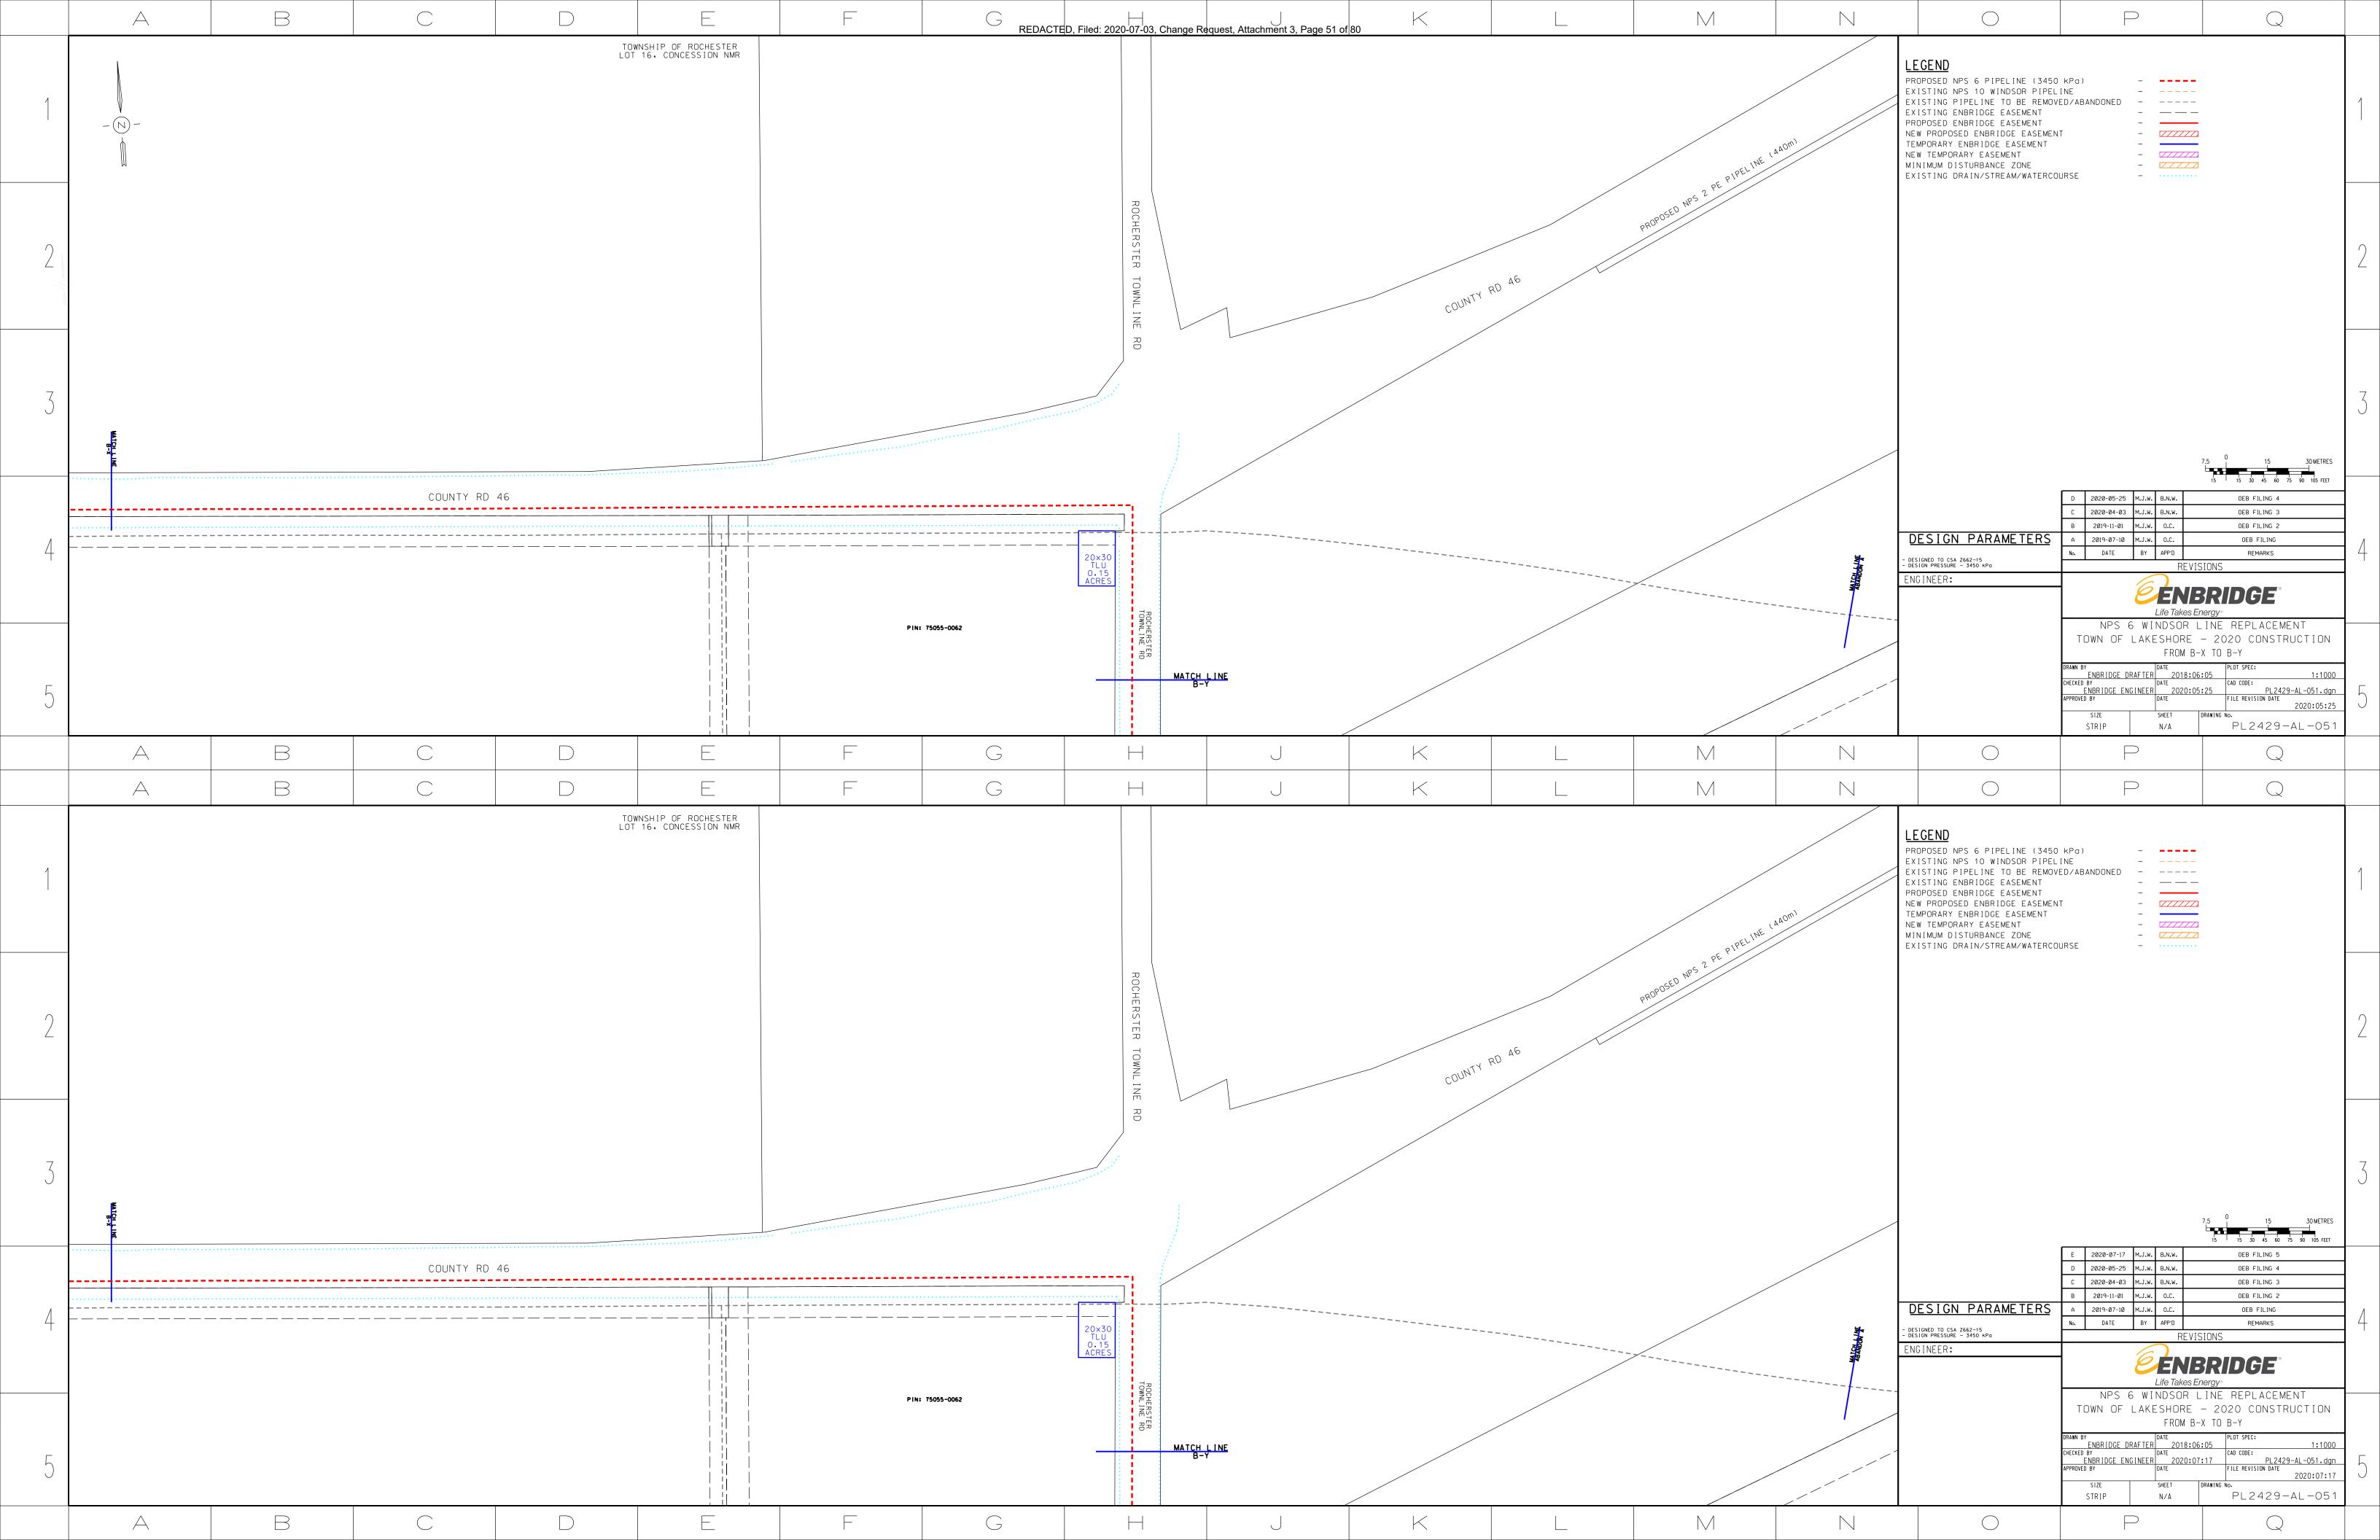

Attachment 3 – Updated Proposed Pipeline Location Maps showing the location of the additional land for easements. The top half of each individual map identifies the existing location of the land rights (as of May 26, 2020), and the bottom half of each map shows the changes to the version filed as part of Change request No. 2 (dated May 26, 2020). The proposed easements requested in this application are identified as red-cross-hatched areas at the bottom half of each map (as shown on page 64-66 of Attachment 3).