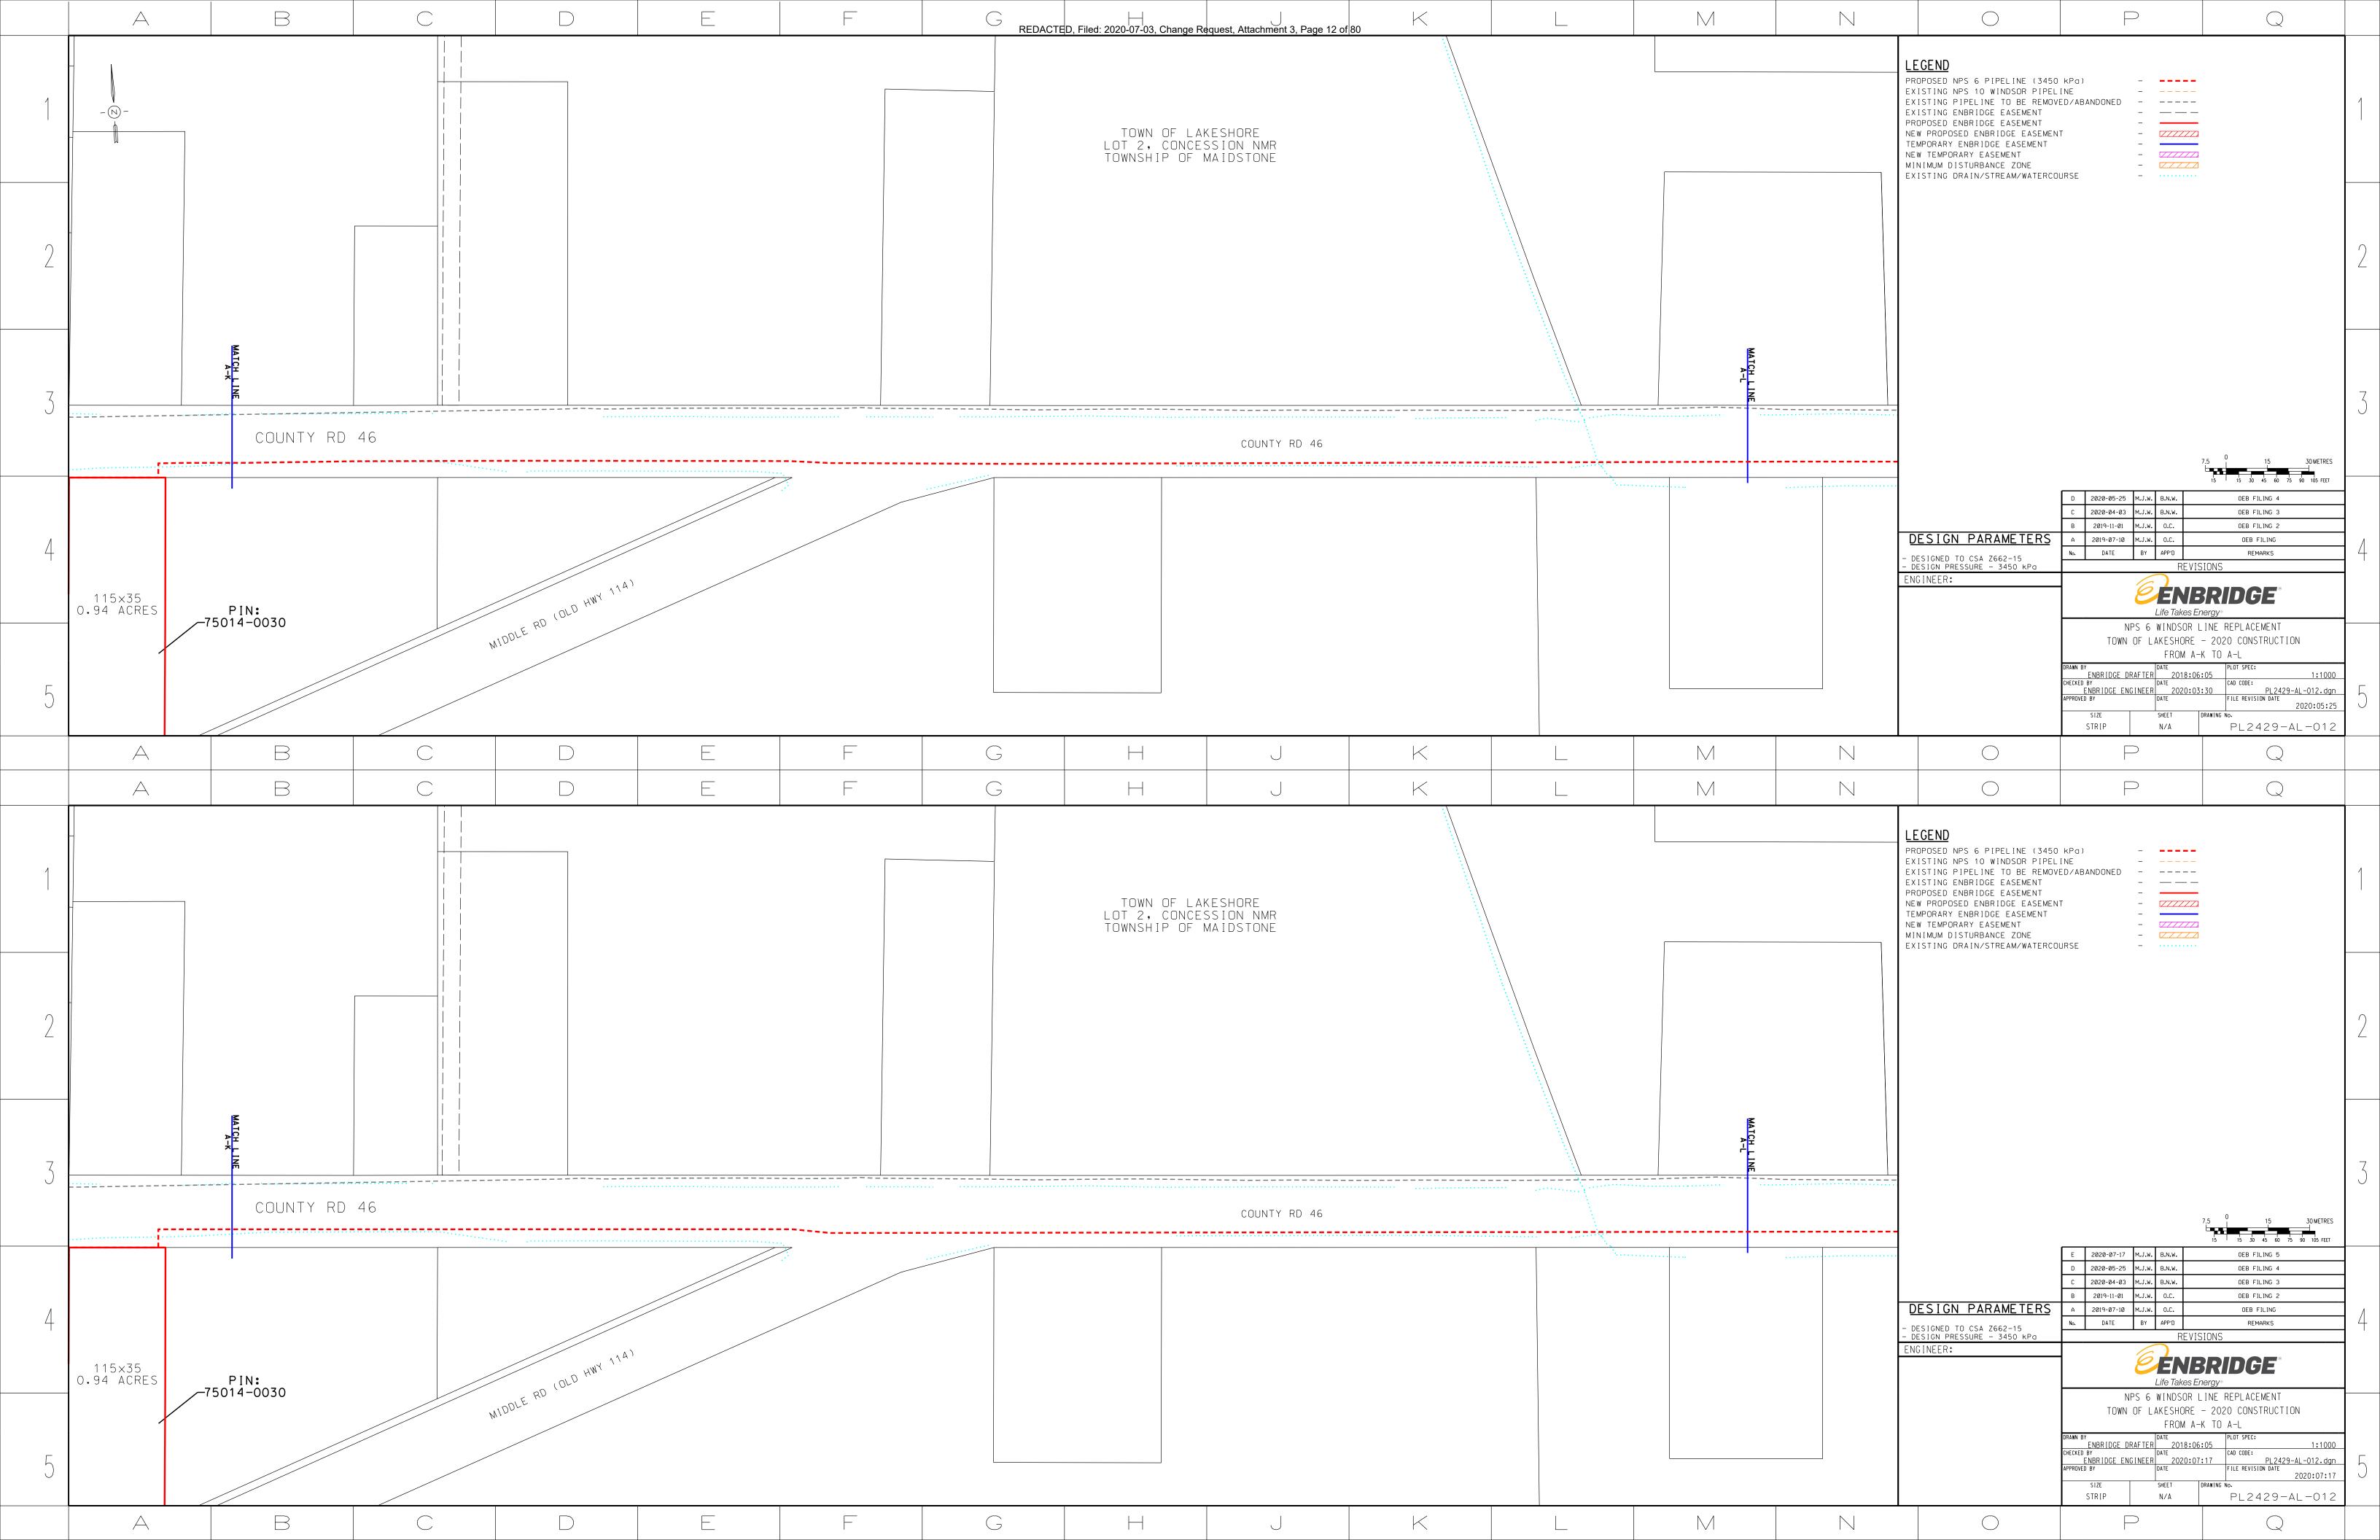

Attachment 3 – Updated Proposed Pipeline Location Maps showing the location of the additional land for easements. The top half of each individual map identifies the existing location of the land rights (as of May 26, 2020), and the bottom half of each map shows the changes to the version filed as part of Change request No. 2 (dated May 26, 2020). The proposed easements requested in this application are identified as red-cross-hatched areas at the bottom half of each map (as shown on page 64-66 of Attachment 3).

# Attachment 1 – Change Request Form

Attachment 2 – Updated Landowner Line List showing the easement land right changes. Changes from the version filed as part of Change Request No. 2 (dated May 26, 2020) are highlighted in yellow for ease of reference.