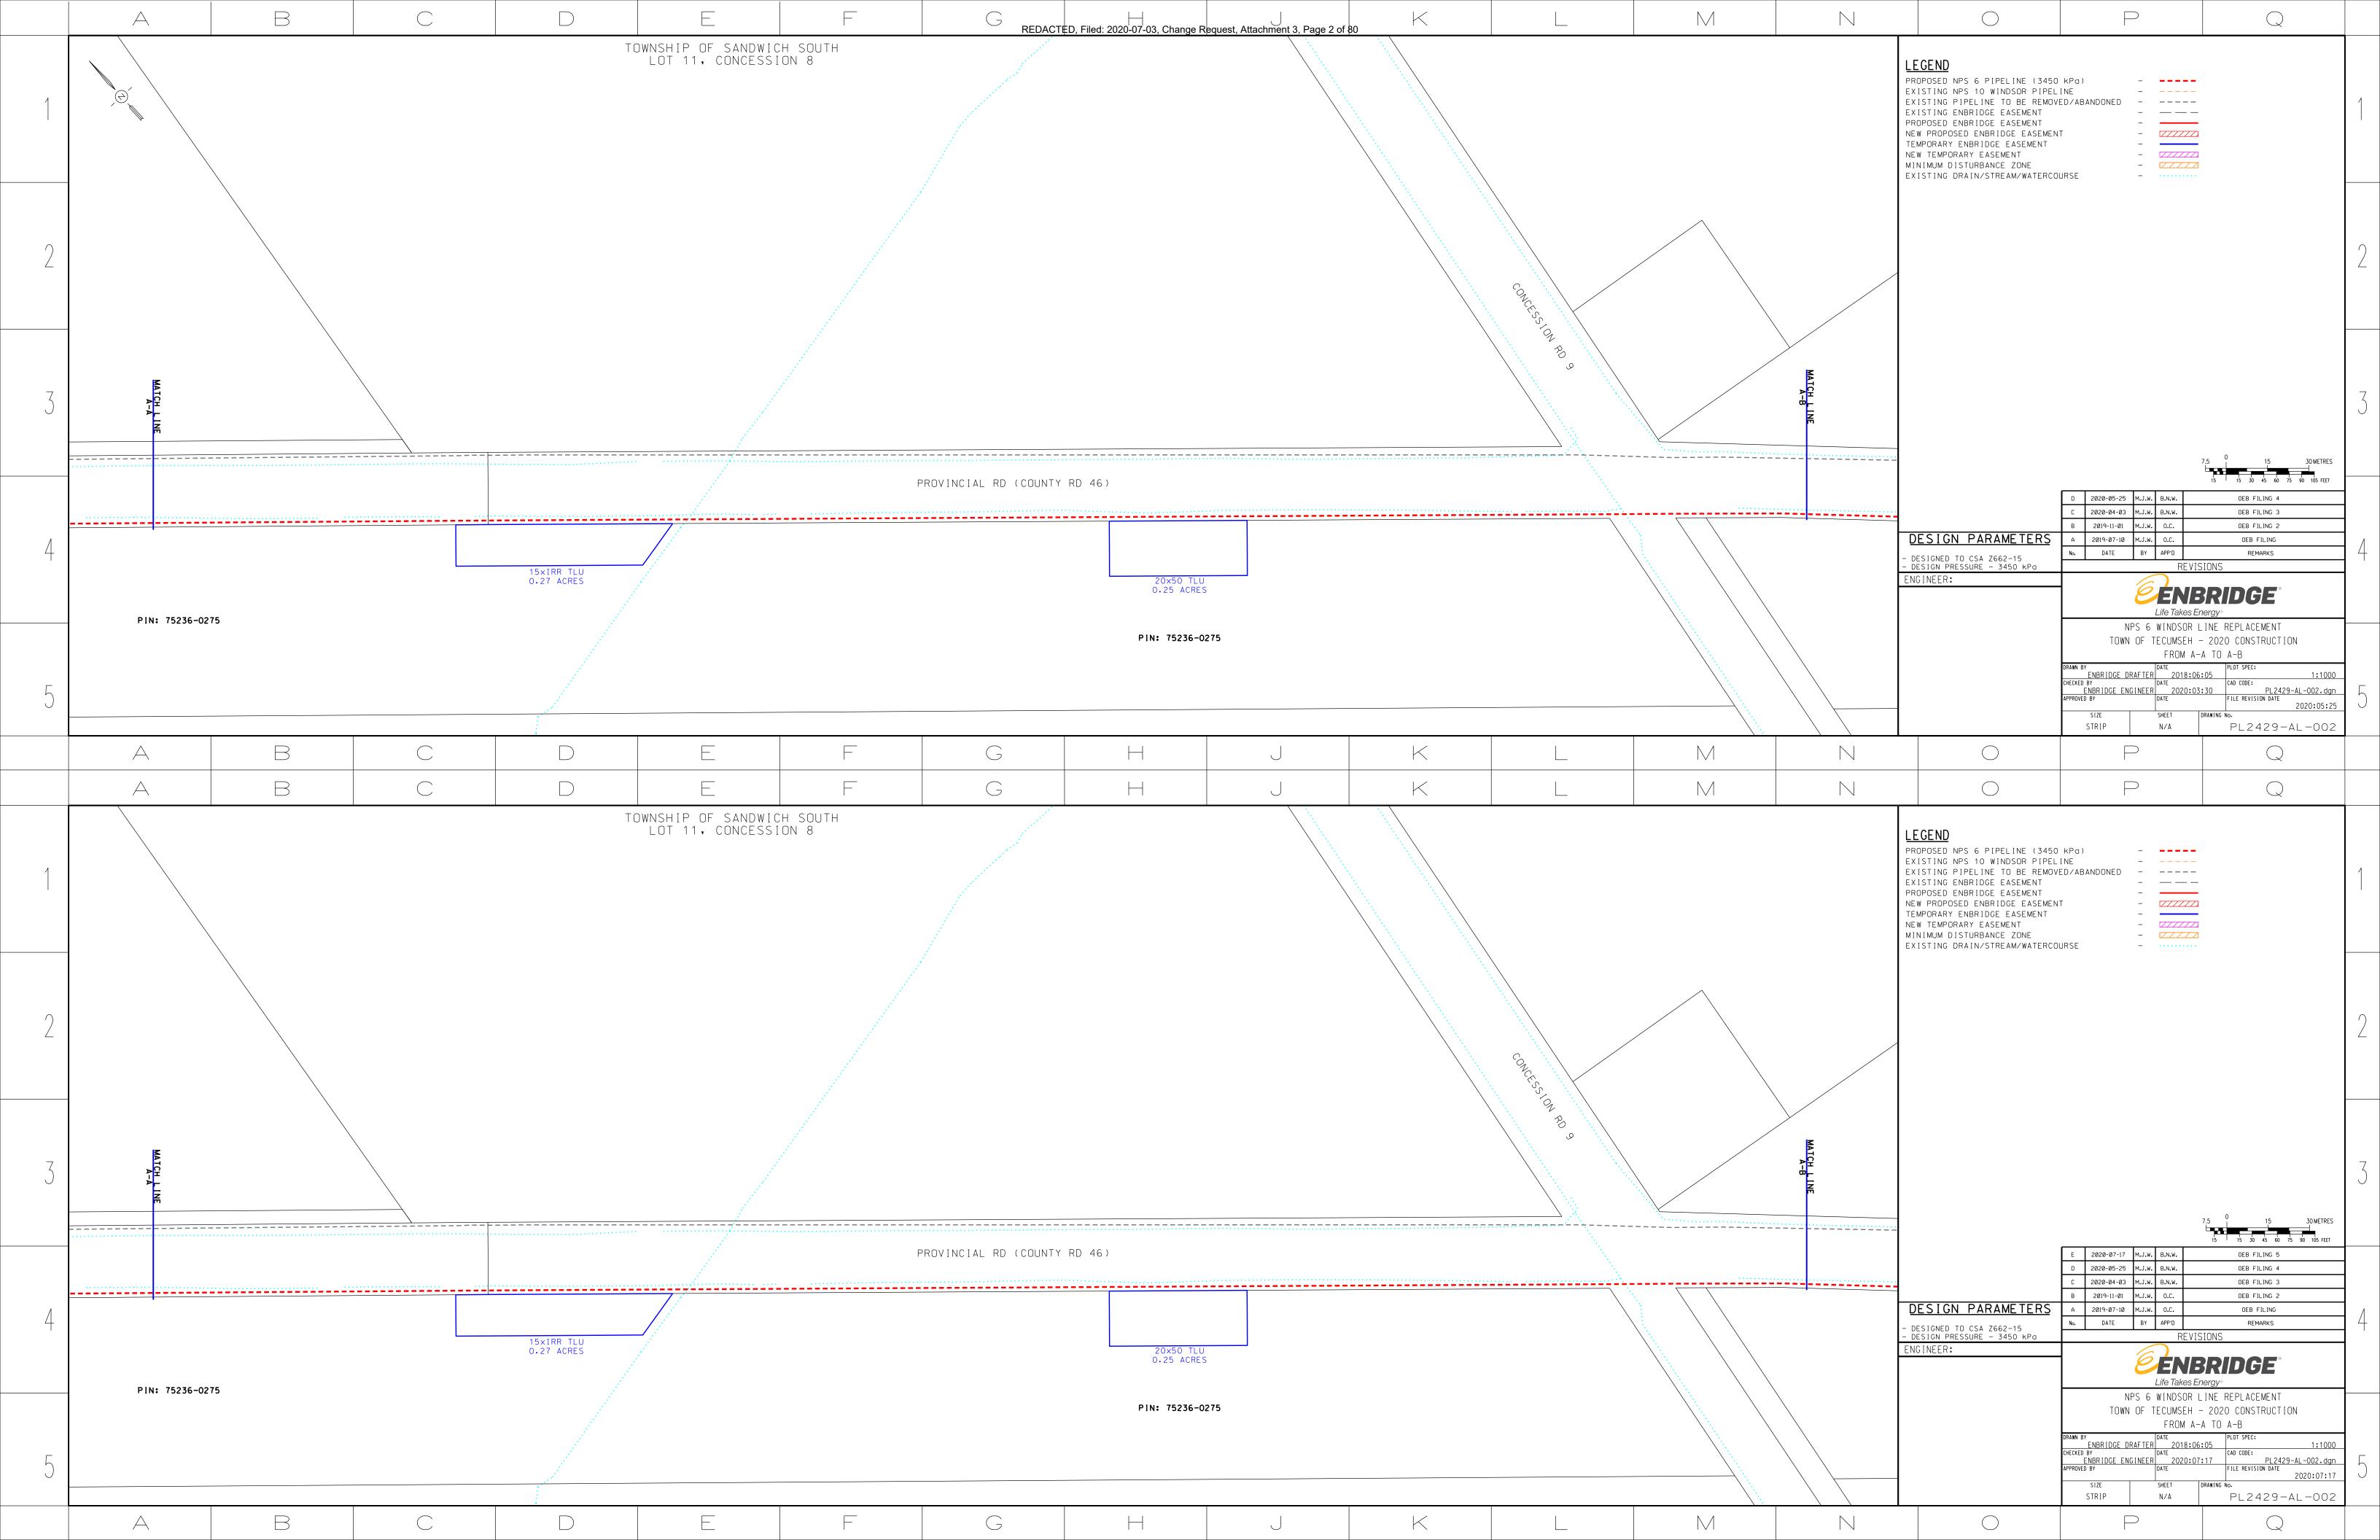

Attachment 3 – Updated Proposed Pipeline Location Maps showing the location of the additional land for easements. The top half of each individual map identifies the existing location of the land rights (as of May 26, 2020), and the bottom half of each map shows the changes to the version filed as part of Change request No. 2 (dated May 26, 2020). The proposed easements requested in this application are identified as red-cross-hatched areas at the bottom half of each map (as shown on page 64-66 of Attachment 3).

# Attachment 1 – Change Request Form

Attachment 2 – Updated Landowner Line List showing the easement land right changes. Changes from the version filed as part of Change Request No. 2 (dated May 26, 2020) are highlighted in yellow for ease of reference.