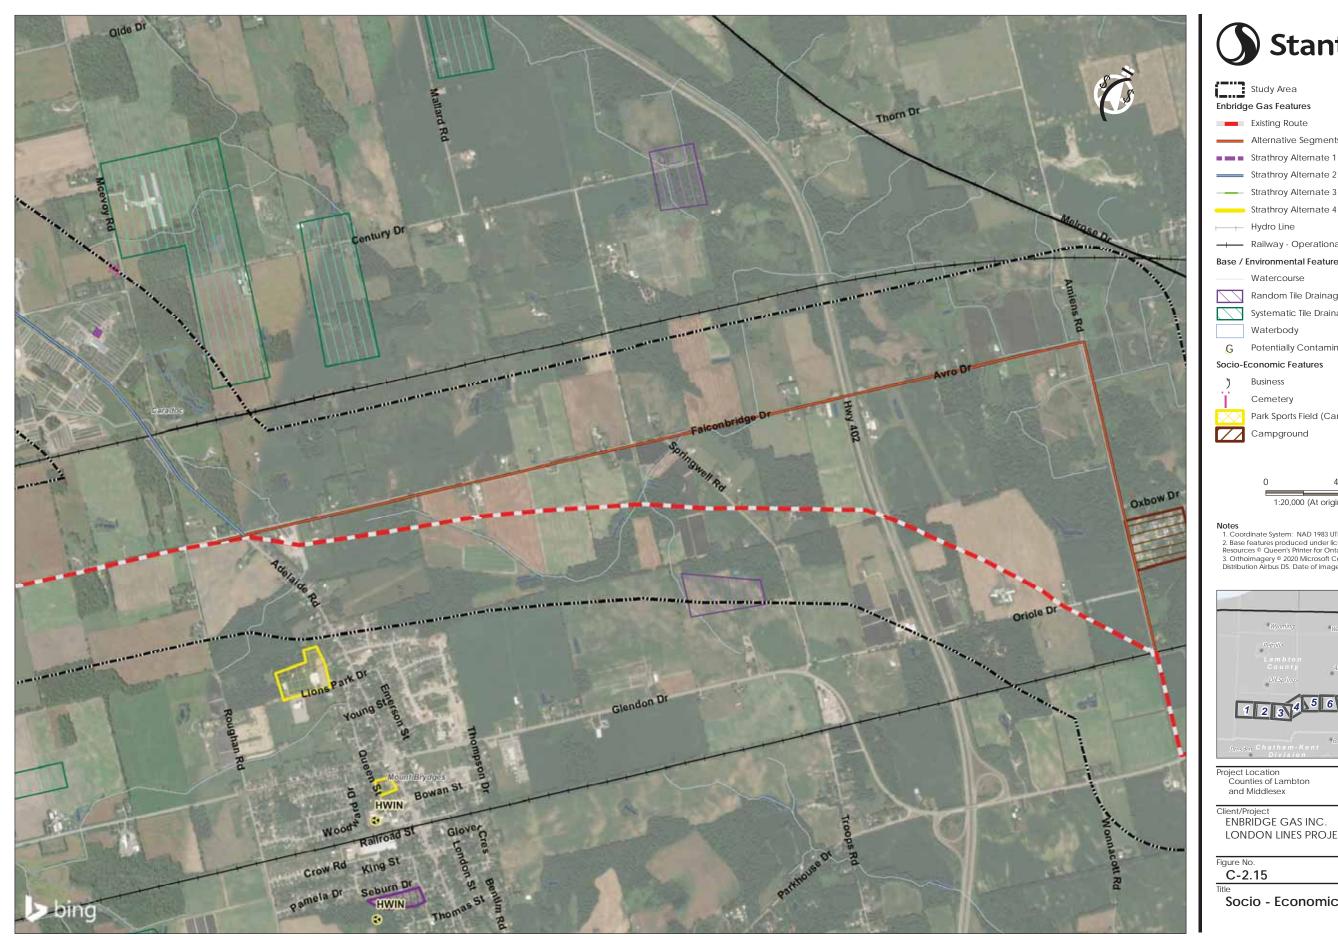

Client/Project ENBRIDGE GAS INC. LONDON LINES PROJECT

Figure No.

C-2.15

**Enbridge Gas Features** 

Existing Route

Alternative Segments

Strathroy Alternate 2

Strathroy Alternate 3

Strathroy Alternate 4

Railway - Operational

## Base / Environmental Features

Watercourse

Random Tile Drainage

Systematic Tile Drainage

Waterbody

Landfill (Active)

**G** Potentially Contaminated Sites

# Socio-Economic Features

Golf Course (CanVec)

Park Sports Field (CanVec)

1:20,000 (At original document size of 11x17)

NOtes

1. Coordinate System: NAD 1983 UTM Zone 17N

2. Base features produced under license with the Ontario Ministry of Natural Resources © Queen's Printer for Ontario, 2020, CanVec, 2020.

3. Orthoimagery © 2020 Microsoft Corporation © 2020 Maxar ©CNES (2020) Distribution Airbus DS. Date of imagery unknown.

Project Location Counties of Lambton and Middlesex

160951170 REV1 Prepared by SPE on 2020-07-09 Technical Review by BCC on 2020-07-09