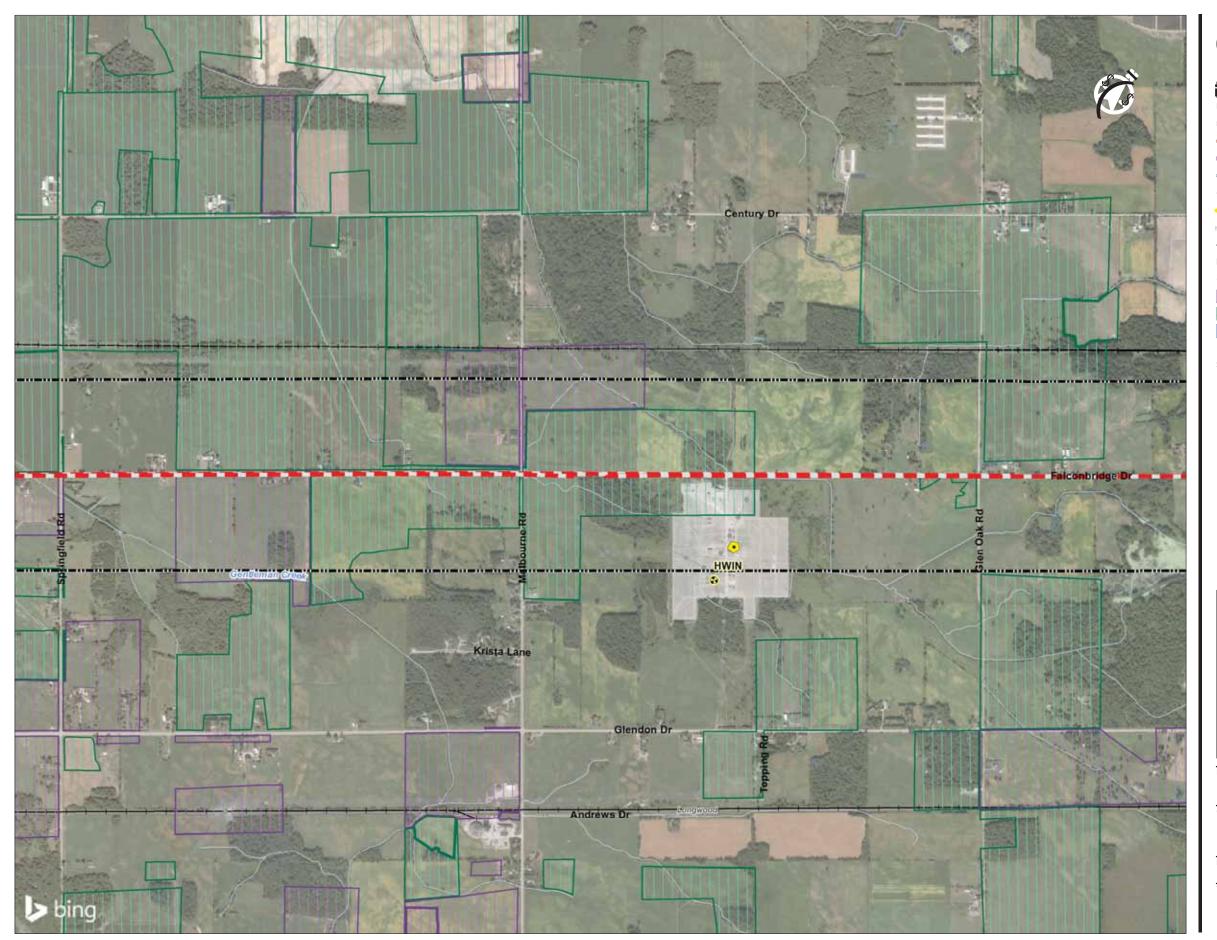

# **APPENDIX C**Existing Conditions Maps

Enbridge Gas Features

Existing Route

Alternative Segments ■■■ Strathroy Alternate 1

Strathroy Alternate 2

Strathroy Alternate 3

Strathroy Alternate 4

Base / Environmental Features

Watercourse

Random Tile Drainage

Systematic Tile Drainage

Waterbody

Socio-Economic Features

Utility

Park Sports Field (CanVec)

400 800 1:20,000 (At original document size of 11x17)

NOtes

1. Coordinate System: NAD 1983 UTM Zone 17N

2. Base features produced under license with the Ontario Ministry of Natural Resources © Queen's Printer for Ontario, 2020, CanVec, 2020.

3. Orthoimagery © 2020 Microsoft Corporation © 2020 Maxar ©CNES (2020) Distribution Airbus DS. Date of imagery unknown.

Project Location Counties of Lambton and Middlesex

160951170 REV1 Prepared by SPE on 2020-07-09 Technical Review by BCC on 2020-07-09

Client/Project ENBRIDGE GAS INC. LONDON LINES PROJECT

C-2.1

**Enbridge Gas Features** 