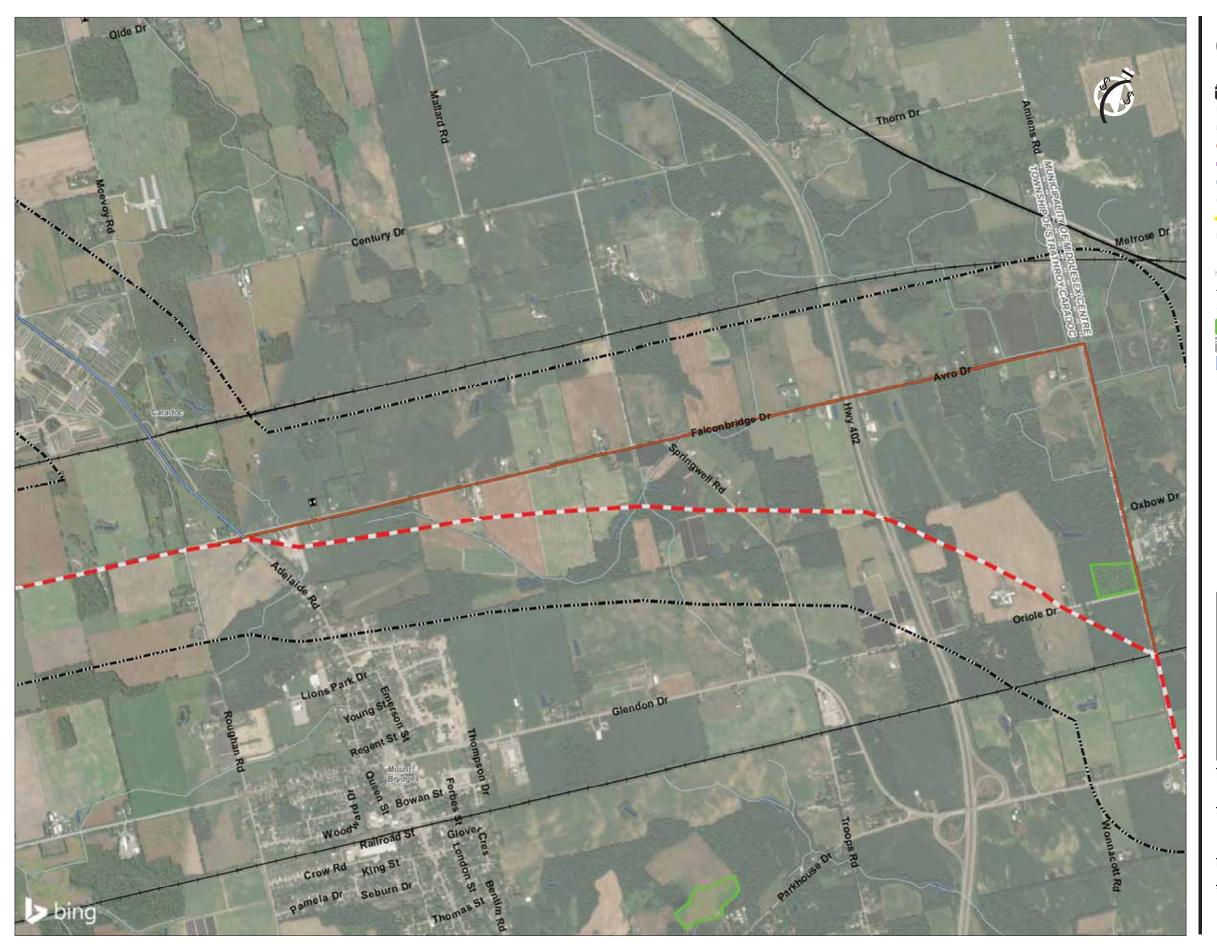

# **APPENDIX C**Existing Conditions Maps

Enbridge Gas Features

Existing Route

Alternative Segments ■■■ Strathroy Alternate 1

Strathroy Alternate 2

Strathroy Alternate 3

Strathroy Alternate 4

Base / Environmental Features

Watercourse

Random Tile Drainage

Systematic Tile Drainage

Waterbody

Socio-Economic Features

Utility

Park Sports Field (CanVec)

400 800 1:20,000 (At original document size of 11x17)

NOtes

1. Coordinate System: NAD 1983 UTM Zone 17N

2. Base features produced under license with the Ontario Ministry of Natural Resources © Queen's Printer for Ontario, 2020, CanVec, 2020.

3. Orthoimagery © 2020 Microsoft Corporation © 2020 Maxar ©CNES (2020) Distribution Airbus DS. Date of imagery unknown.

Project Location Counties of Lambton and Middlesex

160951170 REV1 Prepared by SPE on 2020-07-09 Technical Review by BCC on 2020-07-09

Client/Project ENBRIDGE GAS INC. LONDON LINES PROJECT

C-2.1

**Enbridge Gas Features** 