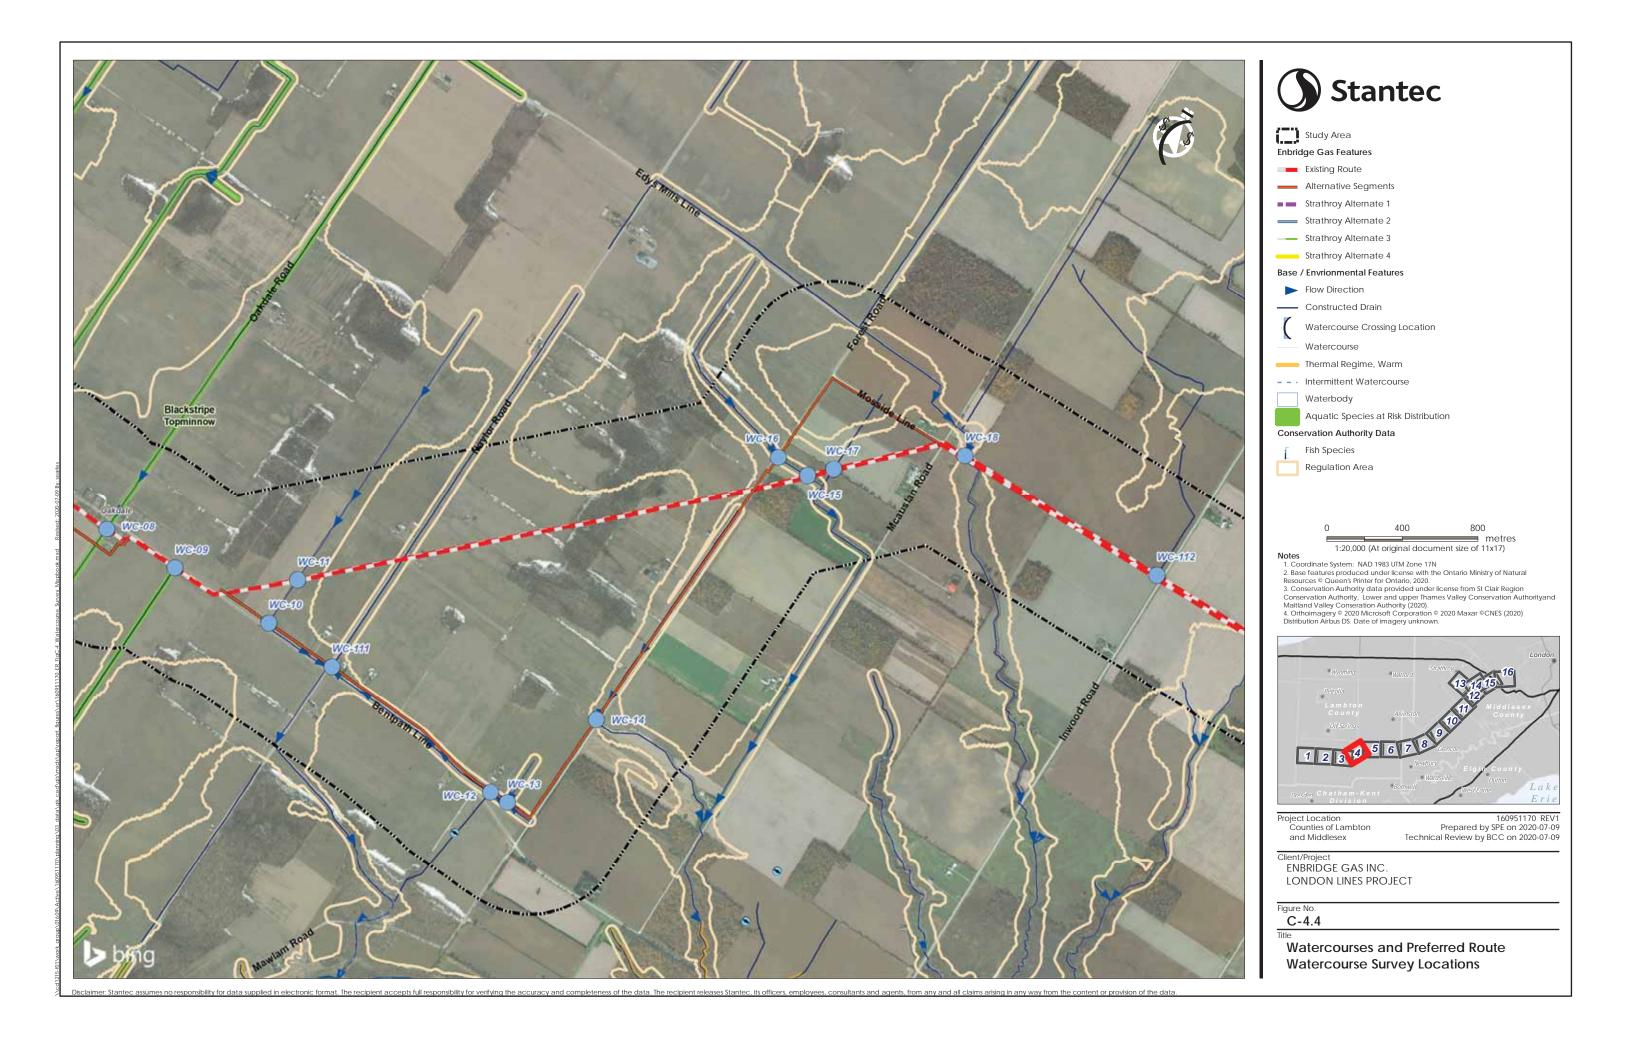

## Enbridge Gas Features

- Existing Route
- Alternative Segments
- Strathroy Alternate 1
- Strathroy Alternate 2 Strathroy Alternate 3
- Strathroy Alternate 4

## Base / Envrionmental Features

Flow Direction

Constructed Drain

Watercourse Crossing Location

Watercourse

Thermal Regime, Warm

- - Intermittent Watercourse

Aquatic Species at Risk Distribution

Regulation Area

1:20,000 (At original document size of 11x17)

Notes

1. Coordinate System: NAD 1983 UTM Zone 17N

2. Base features produced under license with the Ontario Ministry of Natural Resources © Queen's Printer for Ontario, 2020.

3. Conservation Authority data provided under license from St Clair Region Conservation Authority, Lower and upper Thames Valley Conservation Authority and Maitland Valley Conseration Authority (2020).

4. Ortholmagery © 2020 Microsoft Corporation © 2020 Maxar ©CNES (2020) Distribution Airbus DS. Date of imagery unknown.

Project Location Counties of Lambton and Middlesex

160951170 REV1 Prepared by SPE on 2020-07-09 Technical Review by BCC on 2020-07-09

Client/Project ENBRIDGE GAS INC. LONDON LINES PROJECT

C-4.3

Watercourse Crossing Location

Aquatic Species at Risk Distribution

Aquatic Species at Risk Critical Habitat