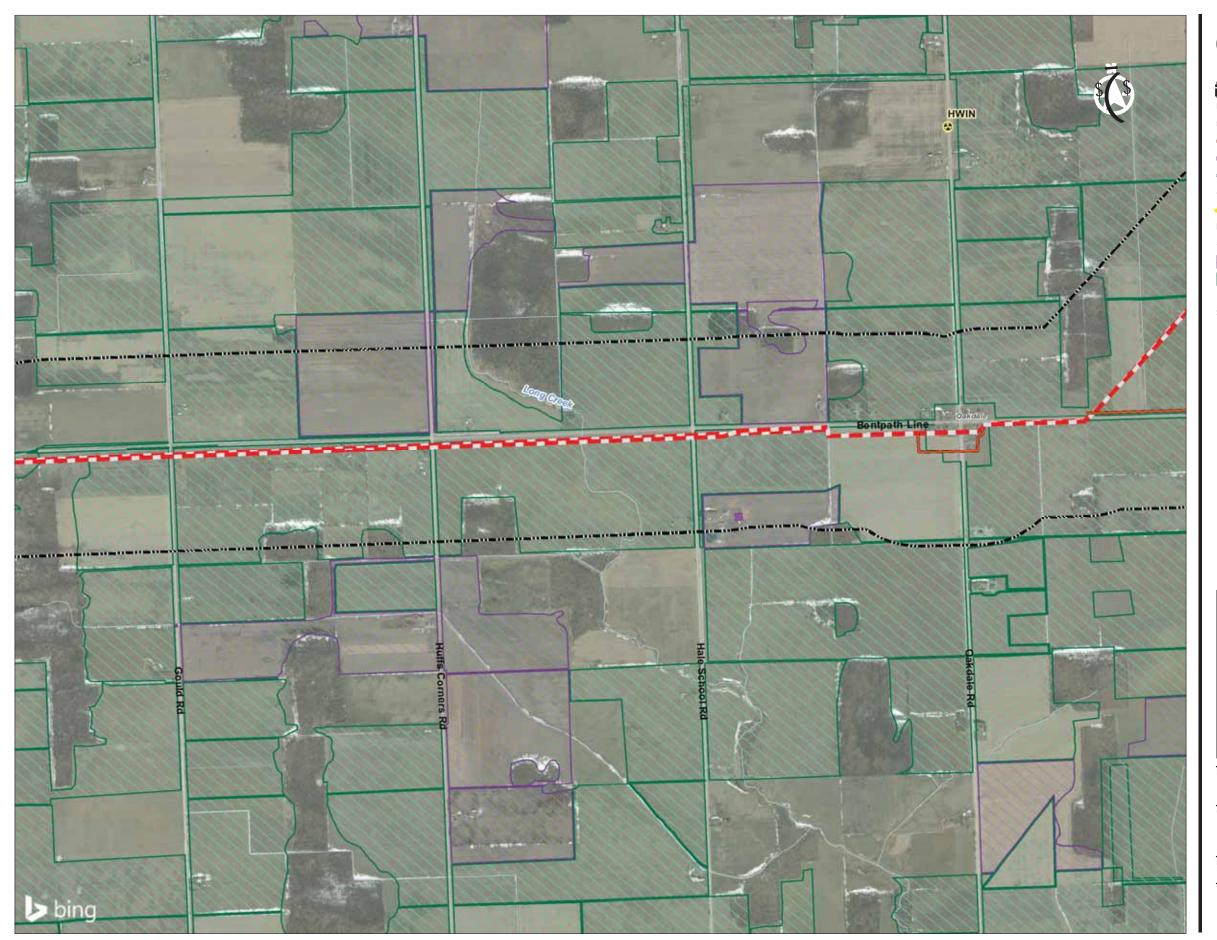

NOtes

1. Coordinate System: NAD 1983 UTM Zone 17N

2. Base features produced under license with the Ontario Ministry of Natural Resources © Queen's Printer for Ontario, 2020, CanVec, 2020.

3. Orthoimagery © 2020 Microsoft Corporation © 2020 Maxar ©CNES (2020) Distribution Airbus DS. Date of imagery unknown.

Project Location Counties of Lambton and Middlesex

160951170 REV1 Prepared by SPE on 2020-07-09 Technical Review by BCC on 2020-07-09

Client/Project ENBRIDGE GAS INC. LONDON LINES PROJECT

C-2.1

**Enbridge Gas Features** 