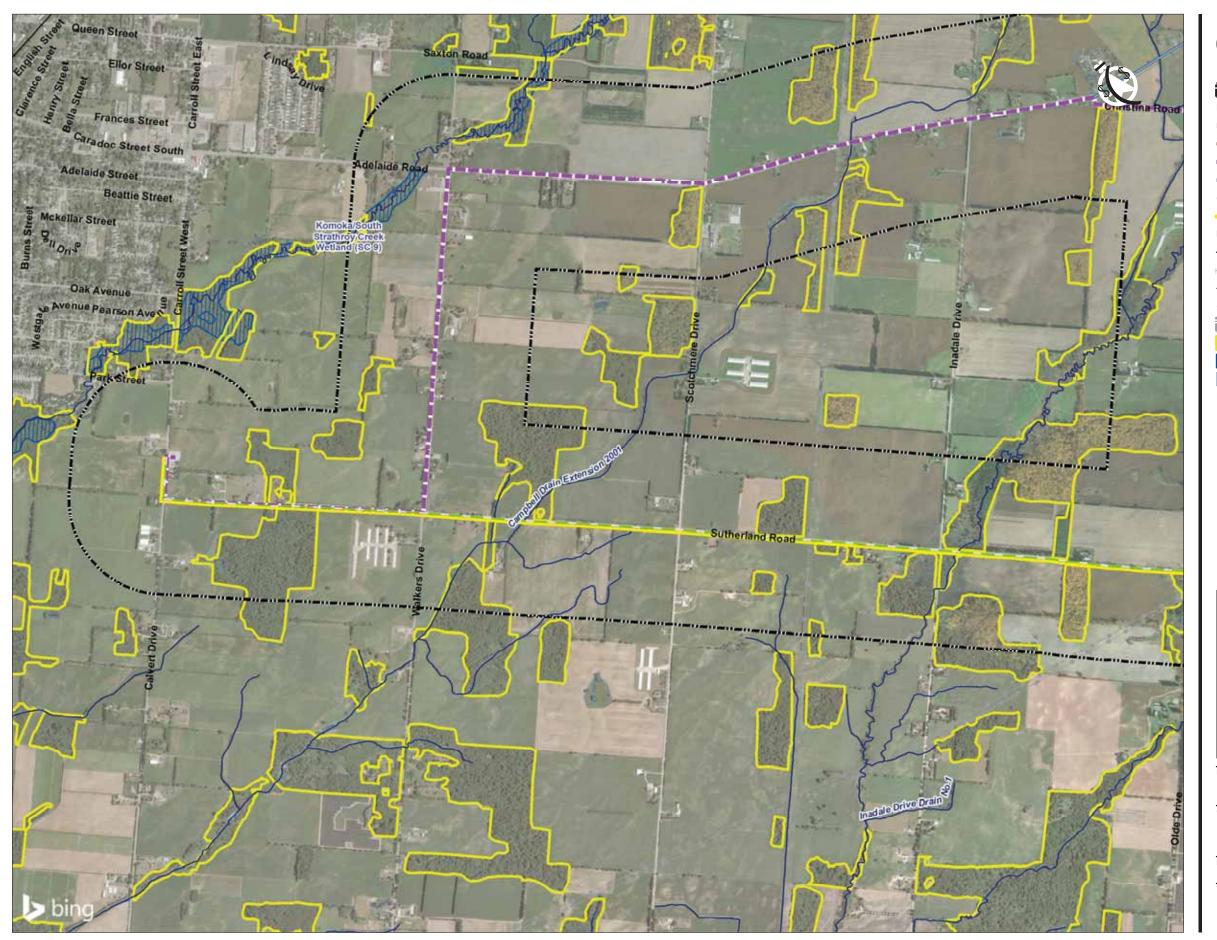

# **APPENDIX C**Existing Conditions Maps

Enbridge Gas Features

Existing Route

Alternative Segments ■■■ Strathroy Alternate 1

Strathroy Alternate 2

Strathroy Alternate 3

Strathroy Alternate 4

Base / Environmental Features

Watercourse

Random Tile Drainage

Systematic Tile Drainage

Waterbody

Socio-Economic Features

Utility

Park Sports Field (CanVec)

400 800 1:20,000 (At original document size of 11x17)

NOtes

1. Coordinate System: NAD 1983 UTM Zone 17N

2. Base features produced under license with the Ontario Ministry of Natural Resources © Queen's Printer for Ontario, 2020, CanVec, 2020.

3. Orthoimagery © 2020 Microsoft Corporation © 2020 Maxar ©CNES (2020) Distribution Airbus DS. Date of imagery unknown.

Project Location Counties of Lambton and Middlesex

160951170 REV1 Prepared by SPE on 2020-07-09 Technical Review by BCC on 2020-07-09

Client/Project ENBRIDGE GAS INC. LONDON LINES PROJECT

C-2.1

**Enbridge Gas Features** 