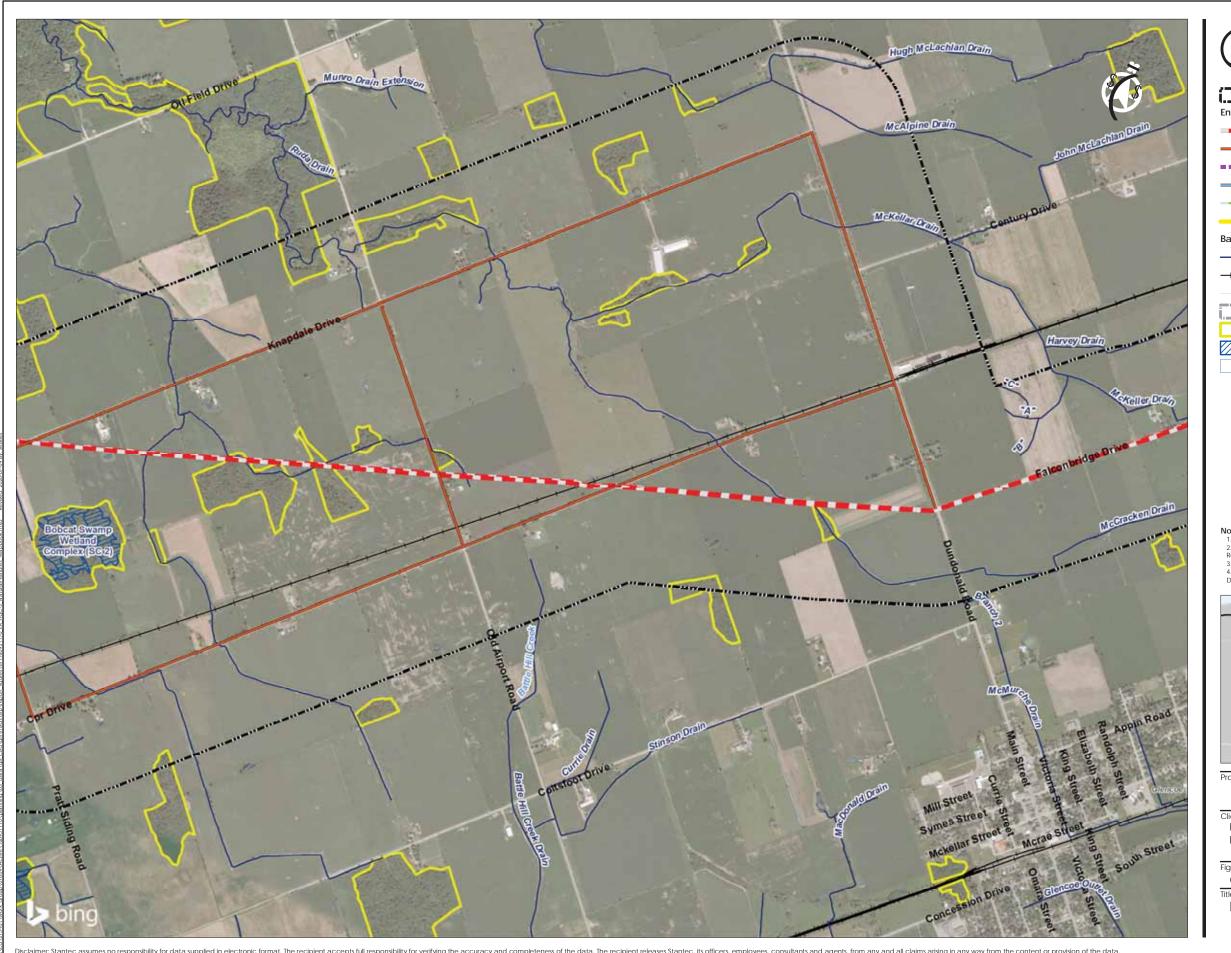

## **Enbridge Gas Features**

- Existing Route
- Alternative Segments
- Strathroy Alternate 1
- Strathroy Alternate 2
- Strathroy Alternate 3
- Strathroy Alternate 4

# Base / Envrionmental Features

- Constructed Drain
- --- Railway Operational
- Watercourse
- Municipal Boundary Lower Tier
  - Natural Heritage (Middlesex)
- Provincially Significant Wetland
- Waterbody

- NOtes

  1. Coordinate System: NAD 1983 UTM Zone 17N

  2. Base features produced under license with the Ontario Ministry of Natural Resources © Queen's Printer for Ontario, 2020.

  3. Middlesex natural heritage data provided on March 6, 2020.

  4. Orthoimagery © 2020 Microsoft Corporation © 2020 Maxar ©CNES (2020) Distribution Airbus DS. Date of imagery unknown.

Project Location Counties of Lambton and Middlesex

160951170 REV1 Prepared by SPE on 2020-07-09 Technical Review by BCC on 2020-07-09

Client/Project ENBRIDGE GAS INC. LONDON LINES PROJECT

C-3.8