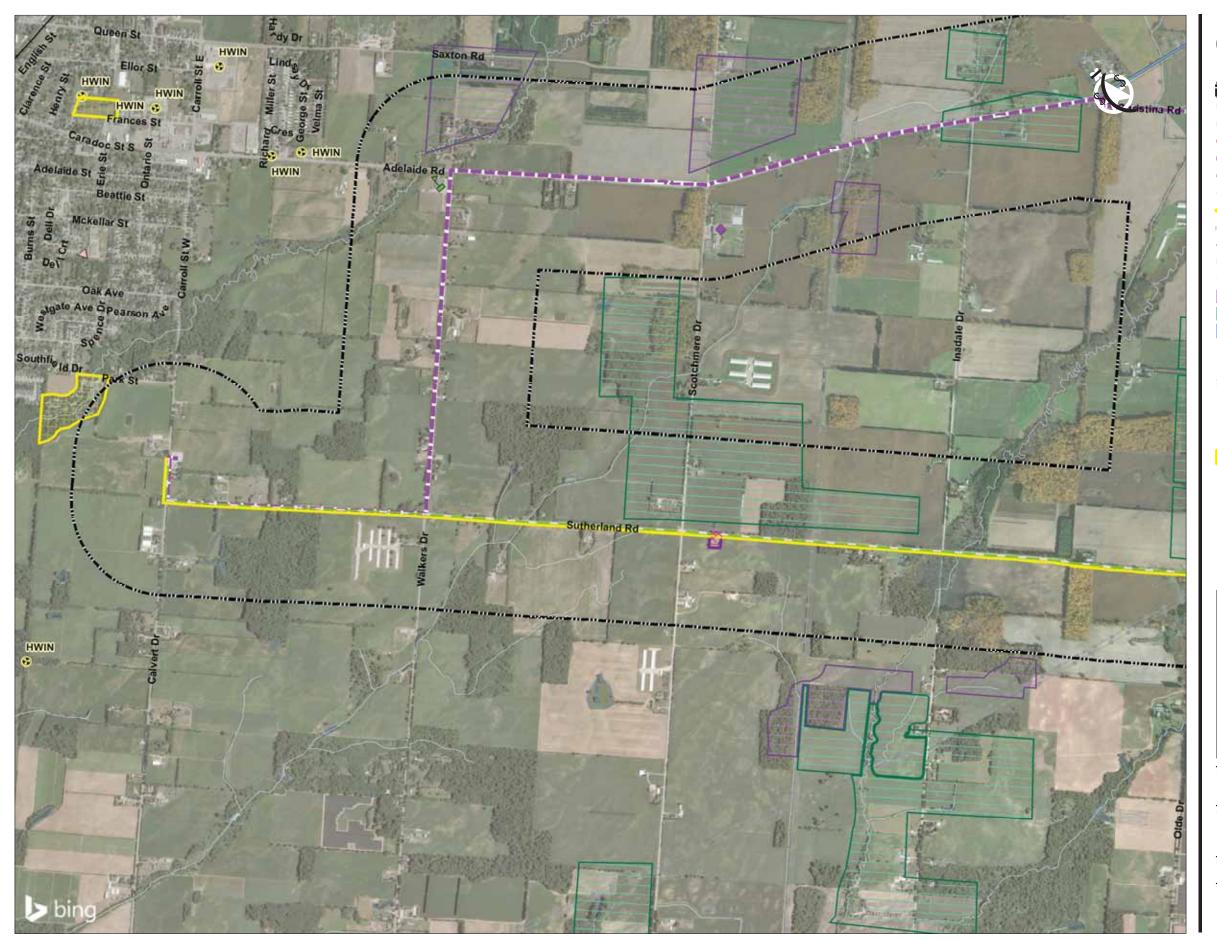

Project Location Counties of Lambton and Middlesex

160951170 REV1 Prepared by SPE on 2020-07-09 Technical Review by BCC on 2020-07-09

Client/Project ENBRIDGE GAS INC. LONDON LINES PROJECT

C-2.1

**Enbridge Gas Features** 

Existing Route

Alternative Segments

■■■ Strathroy Alternate 1

Strathroy Alternate 2

Strathroy Alternate 3

Strathroy Alternate 4

# Base / Environmental Features

Watercourse

Random Tile Drainage

Socio-Economic Features

M School

NOtes

1. Coordinate System: NAD 1983 UTM Zone 17N

2. Base features produced under license with the Ontario Ministry of Natural Resources © Queen's Printer for Ontario, 2020, CanVec, 2020.

3. Orthoimagery © 2020 Microsoft Corporation © 2020 Maxar ©CNES (2020) Distribution Airbus DS. Date of imagery unknown.

Project Location Counties of Lambton and Middlesex

160951170 REV1 Prepared by SPE on 2020-07-09 Technical Review by BCC on 2020-07-09

Client/Project ENBRIDGE GAS INC. LONDON LINES PROJECT

Figure No.

C-2.2

**Enbridge Gas Features** 

Existing Route

Alternative Segments

Strathroy Alternate 1 Strathroy Alternate 2

Strathroy Alternate 3