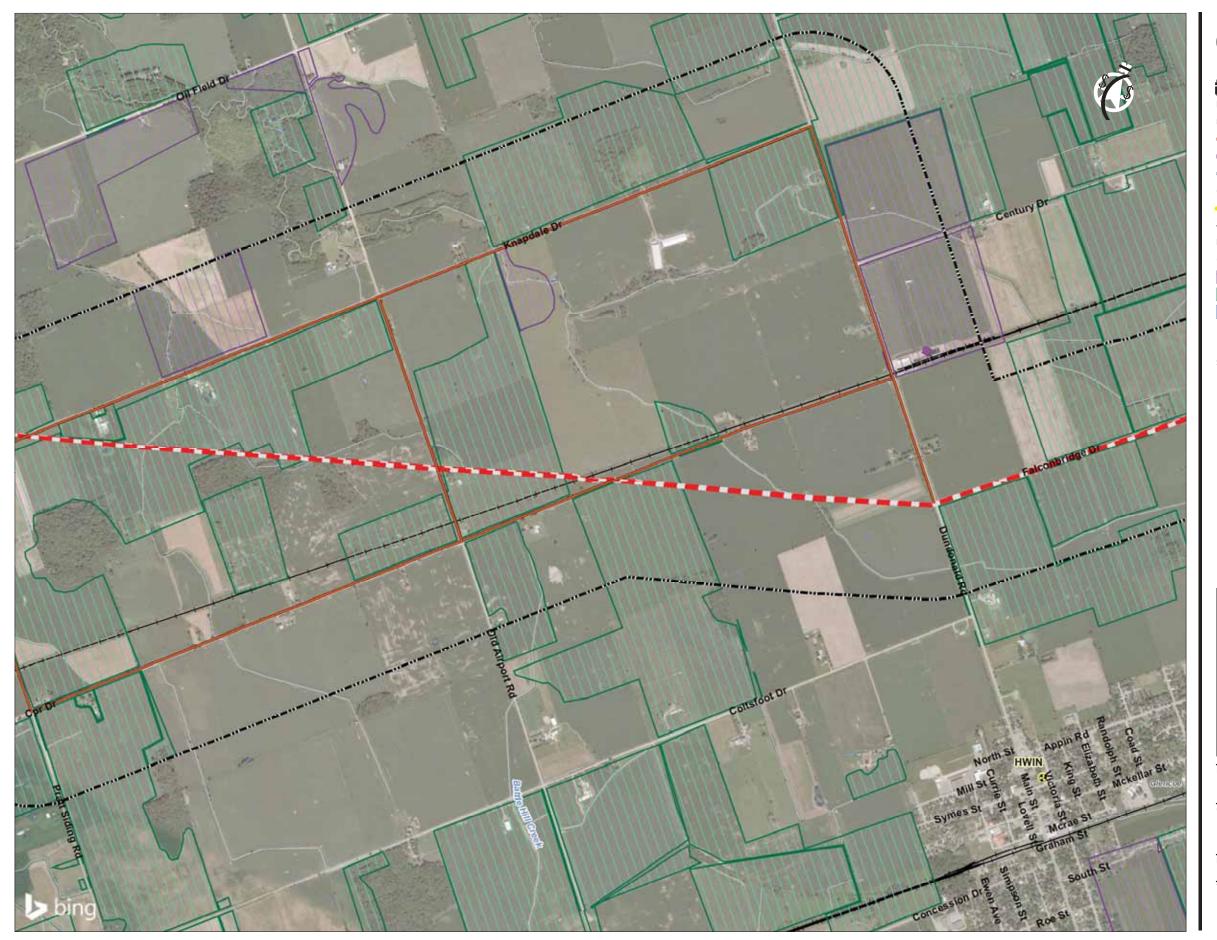

Project Location Counties of Lambton and Middlesex

160951170 REV1 Prepared by SPE on 2020-07-09 Technical Review by BCC on 2020-07-09

Client/Project ENBRIDGE GAS INC. LONDON LINES PROJECT

C-2.1

**Enbridge Gas Features** 

Existing Route

Alternative Segments

■■■ Strathroy Alternate 1

Strathroy Alternate 2

Strathroy Alternate 3

Strathroy Alternate 4

# Base / Environmental Features

Watercourse

Random Tile Drainage

Socio-Economic Features

M School

NOtes

1. Coordinate System: NAD 1983 UTM Zone 17N

2. Base features produced under license with the Ontario Ministry of Natural Resources © Queen's Printer for Ontario, 2020, CanVec, 2020.

3. Orthoimagery © 2020 Microsoft Corporation © 2020 Maxar ©CNES (2020) Distribution Airbus DS. Date of imagery unknown.

Project Location Counties of Lambton and Middlesex

160951170 REV1 Prepared by SPE on 2020-07-09 Technical Review by BCC on 2020-07-09

Client/Project ENBRIDGE GAS INC. LONDON LINES PROJECT

Figure No.

C-2.2

**Enbridge Gas Features** 

Existing Route

Alternative Segments

Strathroy Alternate 1 Strathroy Alternate 2

Strathroy Alternate 3