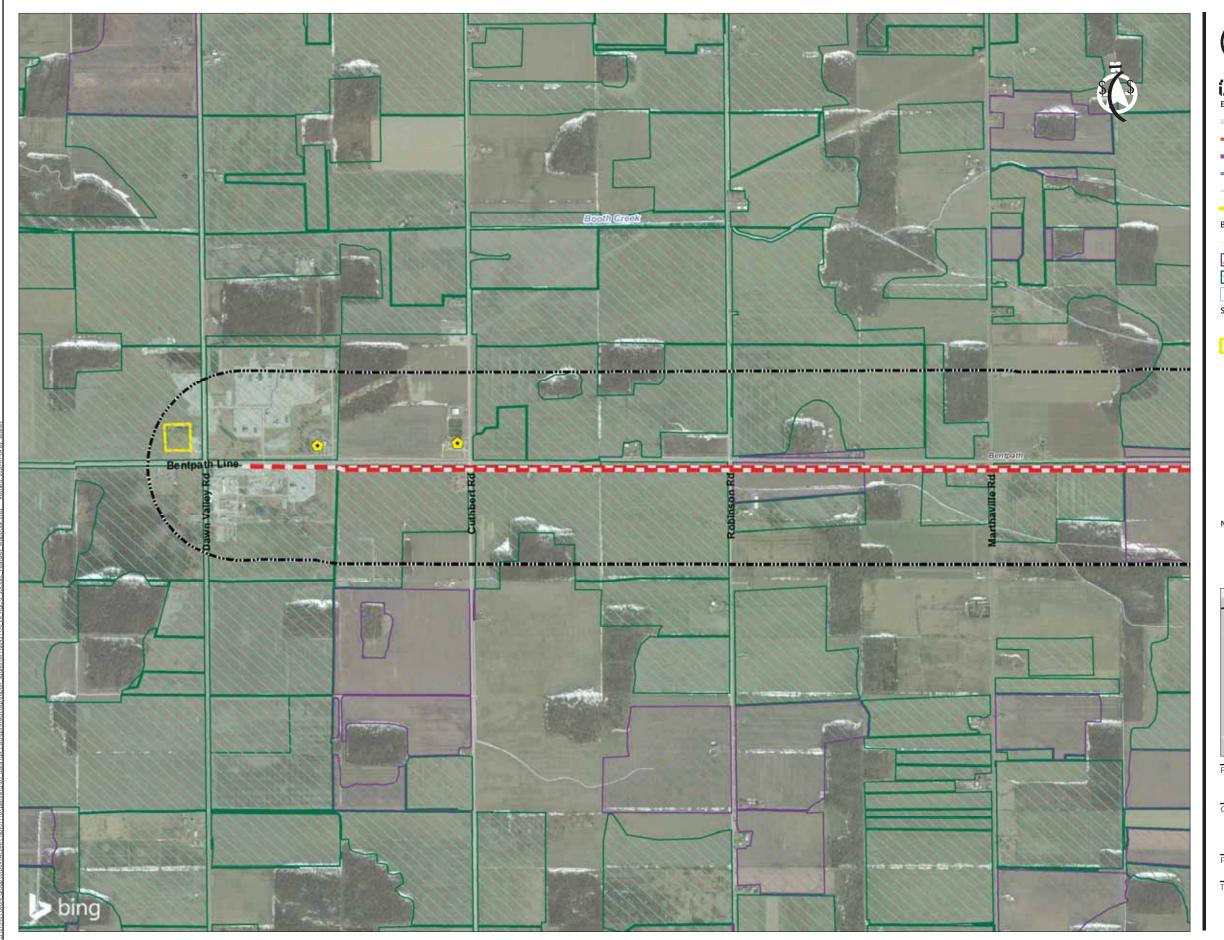

## **Enbridge Gas Features**

- Existing Route
- Alternative Segments
- Strathroy Alternate 1
- Strathroy Alternate 2 Strathroy Alternate 3
- Strathroy Alternate 4

## Base / Envrionmental Features

- Constructed Drain
- Watercourse
- Municipal Boundary Lower Tier
- Waterbody

- NOtes

  1. Coordinate System: NAD 1983 UTM Zone 17N

  2. Base features produced under license with the Ontario Ministry of Natural Resources © Queen's Printer for Ontario, 2020.

  3. Middlesex natural heritage data provided on March 6, 2020.

  4. Orthoimagery © 2020 Microsoft Corporation © 2020 Maxar ©CNES (2020) Distribution Airbus DS. Date of imagery unknown.

Project Location Counties of Lambton and Middlesex

160951170 REV1 Prepared by SPE on 2020-07-09 Technical Review by BCC on 2020-07-09

Client/Project ENBRIDGE GAS INC. LONDON LINES PROJECT

C-3.1