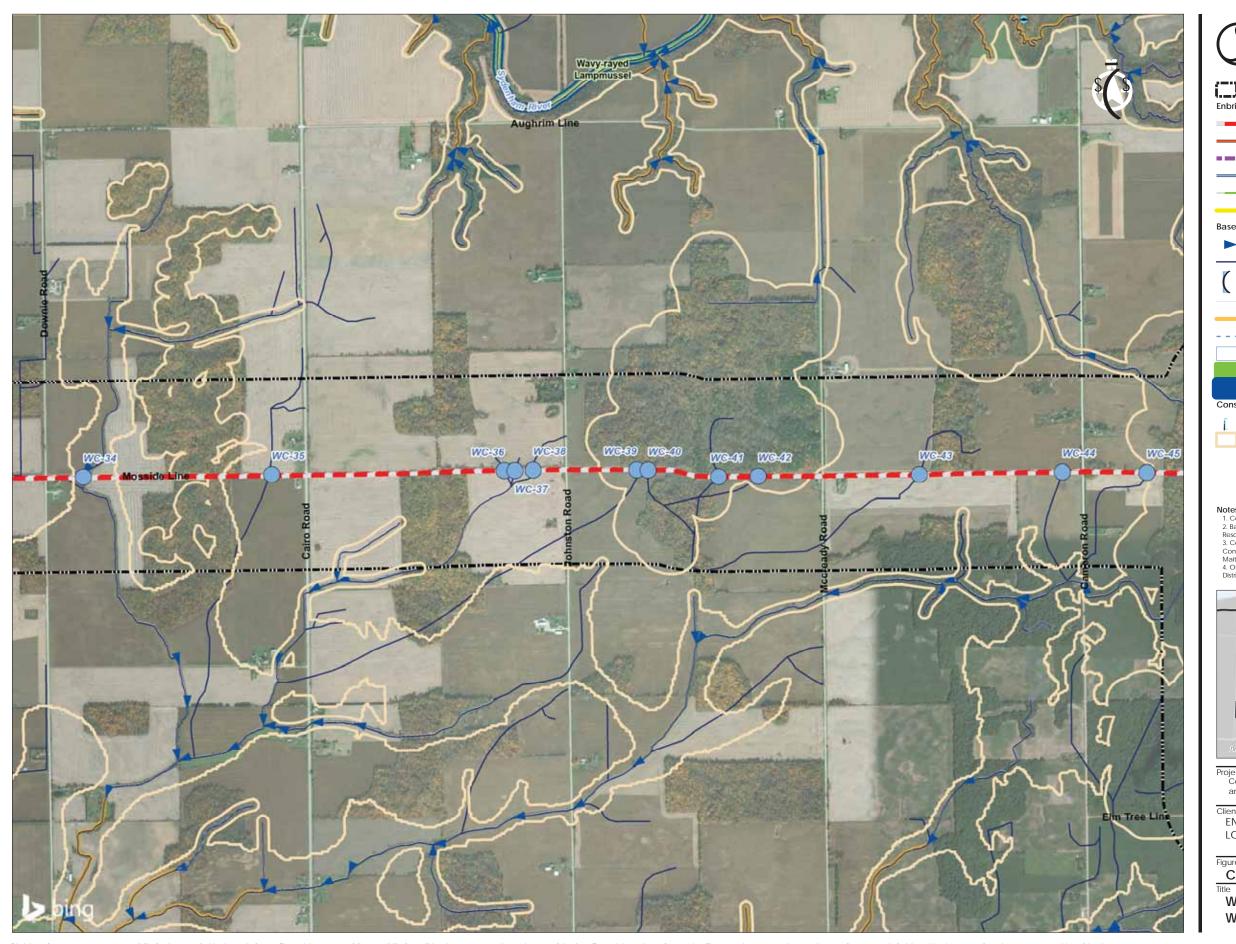

## Enbridge Gas Features

- Existing Route
- Alternative Segments
- Strathroy Alternate 1
- Strathroy Alternate 2 Strathroy Alternate 3
- Strathroy Alternate 4

## Base / Envrionmental Features

Flow Direction

Constructed Drain

Watercourse Crossing Location

Watercourse

Thermal Regime, Warm

- - Intermittent Watercourse

Aquatic Species at Risk Distribution

Regulation Area

1:20,000 (At original document size of 11x17)

Notes

1. Coordinate System: NAD 1983 UTM Zone 17N

2. Base features produced under license with the Ontario Ministry of Natural Resources © Queen's Printer for Ontario, 2020.

3. Conservation Authority data provided under license from St Clair Region Conservation Authority, Lower and upper Thames Valley Conservation Authority and Maitland Valley Conseration Authority (2020).

4. Ortholmagery © 2020 Microsoft Corporation © 2020 Maxar ©CNES (2020) Distribution Airbus DS. Date of imagery unknown.

Project Location Counties of Lambton and Middlesex

160951170 REV1 Prepared by SPE on 2020-07-09 Technical Review by BCC on 2020-07-09

Client/Project ENBRIDGE GAS INC. LONDON LINES PROJECT

C-4.3

Watercourse Crossing Location

Aquatic Species at Risk Distribution

Aquatic Species at Risk Critical Habitat