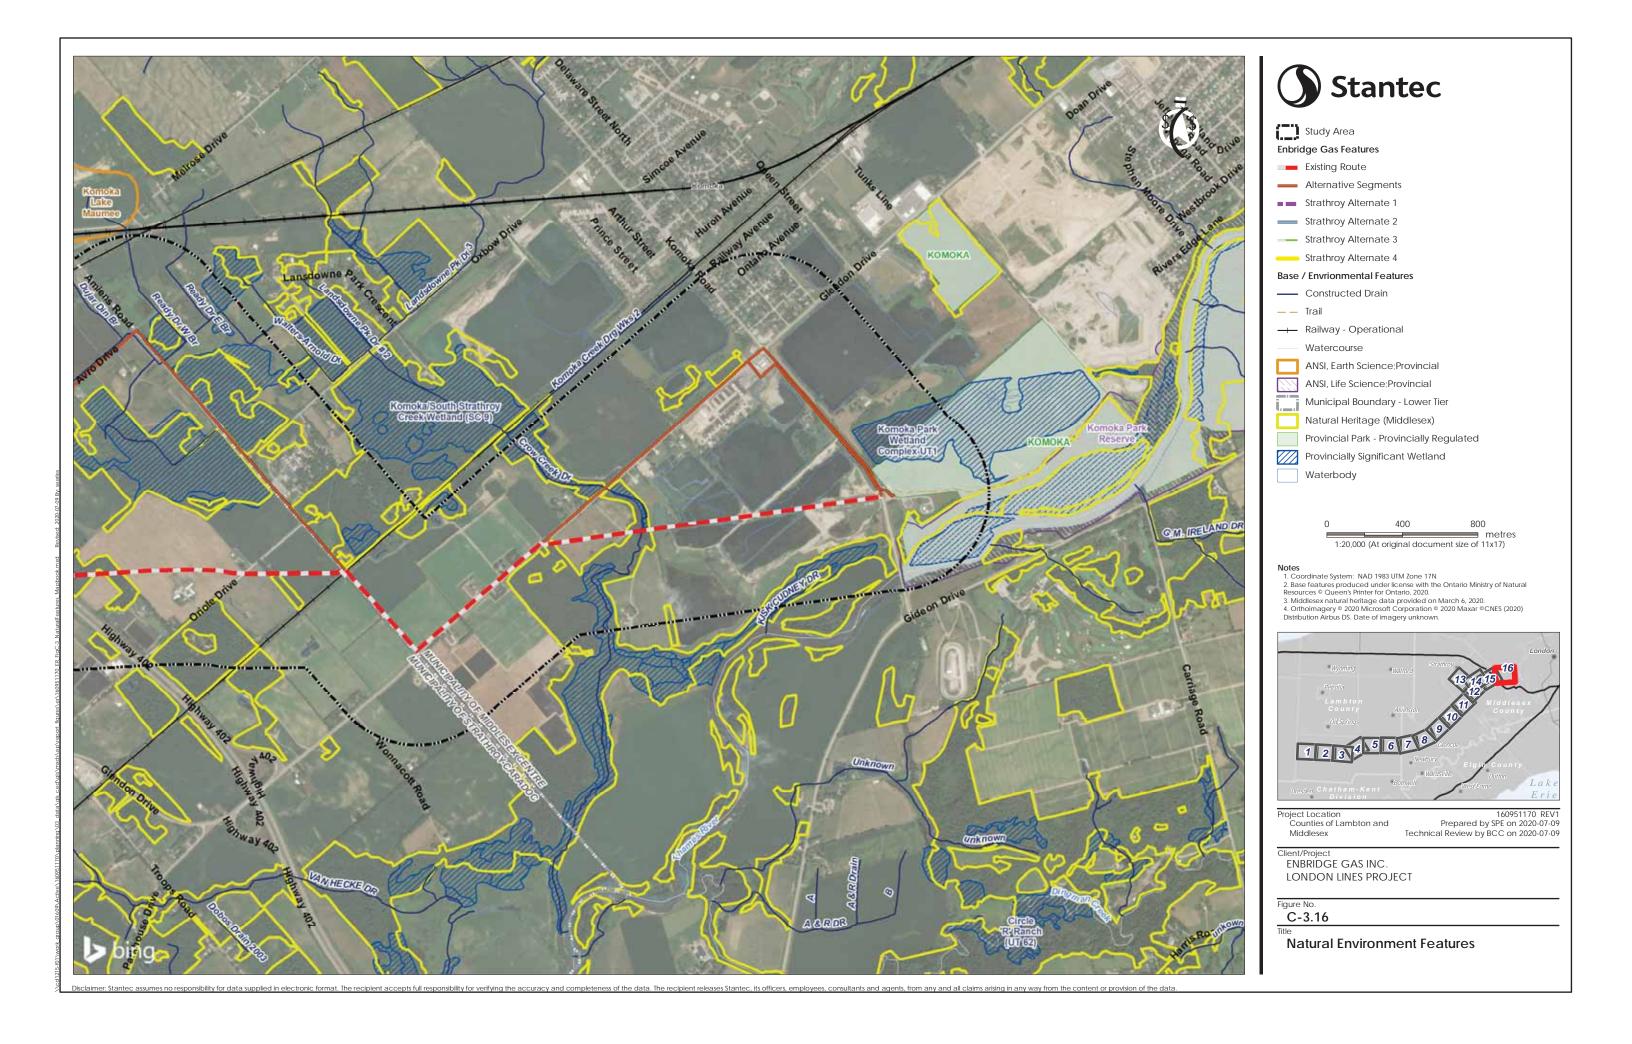

## Enbridge Gas Features

- Existing Route
- Alternative Segments
- Strathroy Alternate 1
- Strathroy Alternate 2 Strathroy Alternate 3
- Strathroy Alternate 4

## Base / Envrionmental Features

Flow Direction

Constructed Drain

Watercourse Crossing Location

Watercourse

Thermal Regime, Warm

- - Intermittent Watercourse

Aquatic Species at Risk Distribution

Regulation Area

1:20,000 (At original document size of 11x17)

Notes

1. Coordinate System: NAD 1983 UTM Zone 17N

2. Base features produced under license with the Ontario Ministry of Natural Resources © Queen's Printer for Ontario, 2020.

3. Conservation Authority data provided under license from St Clair Region Conservation Authority, Lower and upper Thames Valley Conservation Authority and Maitland Valley Conseration Authority (2020).

4. Ortholmagery © 2020 Microsoft Corporation © 2020 Maxar ©CNES (2020) Distribution Airbus DS. Date of imagery unknown.

Project Location Counties of Lambton and Middlesex

160951170 REV1 Prepared by SPE on 2020-07-09 Technical Review by BCC on 2020-07-09

Client/Project ENBRIDGE GAS INC. LONDON LINES PROJECT

C-4.3

Watercourse Crossing Location

Aquatic Species at Risk Distribution

Aquatic Species at Risk Critical Habitat