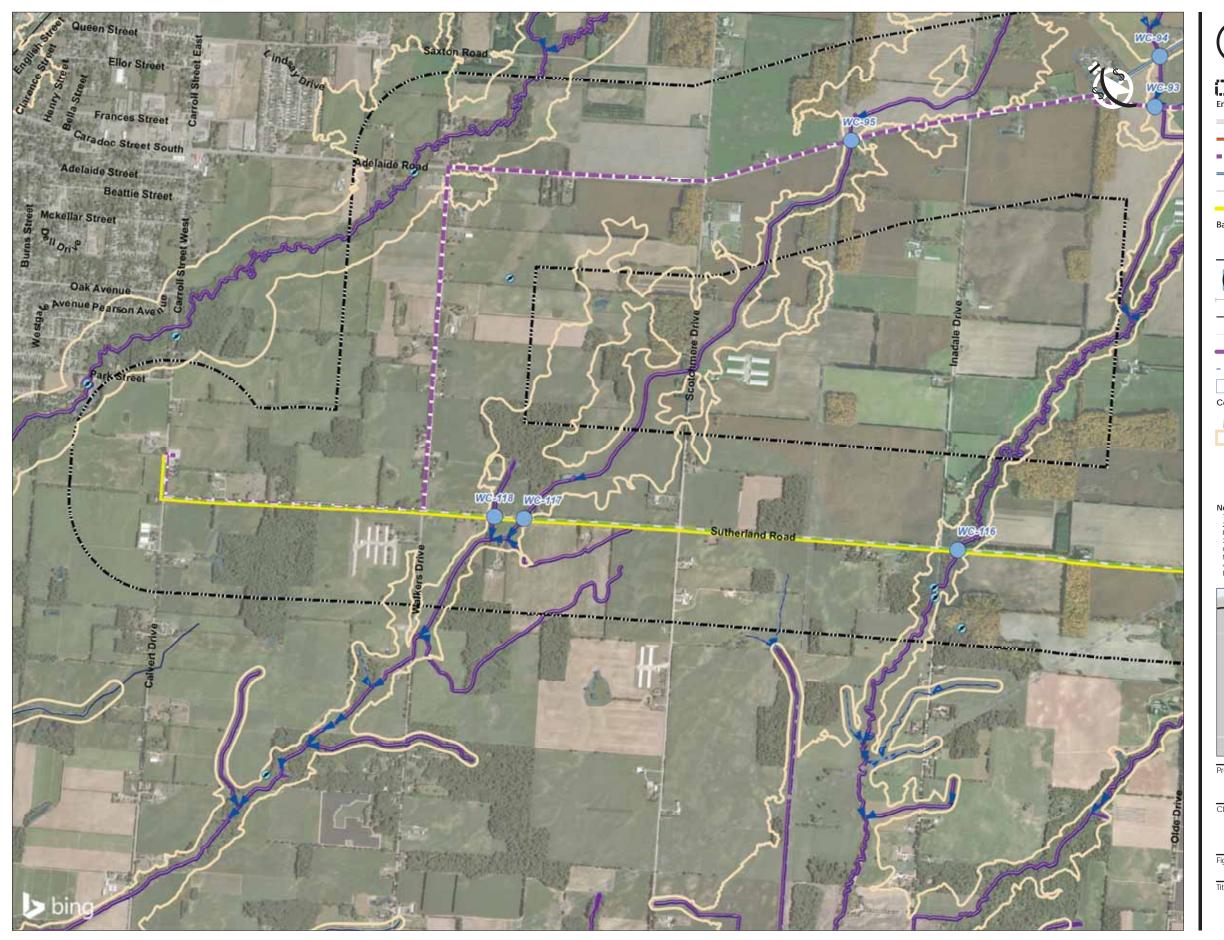

### **Enbridge Gas Features**

- Existing Route
- Alternative Segments
- Strathroy Alternate 1
- Strathroy Alternate 2
- Strathroy Alternate 3
- Strathroy Alternate 4

### Base / Envrionmental Features

Flow Direction

Constructed Drain

Watercourse Crossing Location

Watercourse

Thermal Regime, Warm

- - · Intermittent Watercourse

Waterbody

Aquatic Species at Risk Distribution

Aquatic Species at Risk Critical Habitat

### Conservation Authority Data

Fish Species

Regulation Area

400 800 1:20,000 (At original document size of 11x17)

Notes
1. Coordinate System: NAD 1983 UTM Zone 17N

1. Coordinate System: NAD 1983 UTM Zone 17N
2. Base features produced under license with the Ontario Ministry of Natural Resources © Queen's Printer for Ontario, 2020.
3. Conservation Authority data provided under license from St Clair Region Conservation Authority, Lower and upper Thames Valley Conservation Authorityand Maitland Valley Conseration Authority (2020).
4. Orthoimagery © 2020 Microsoft Corporation © 2020 Maxar ©CNES (2020) Distribution Airbus DS. Date of imagery unknown.

Project Location Counties of Lambton and Middlesex 160951170 REV1 Prepared by SPE on 2020-07-09 Technical Review by BCC on 2020-07-09

# Client/Project

ENBRIDGE GAS INC. LONDON LINES PROJECT

C-4.6