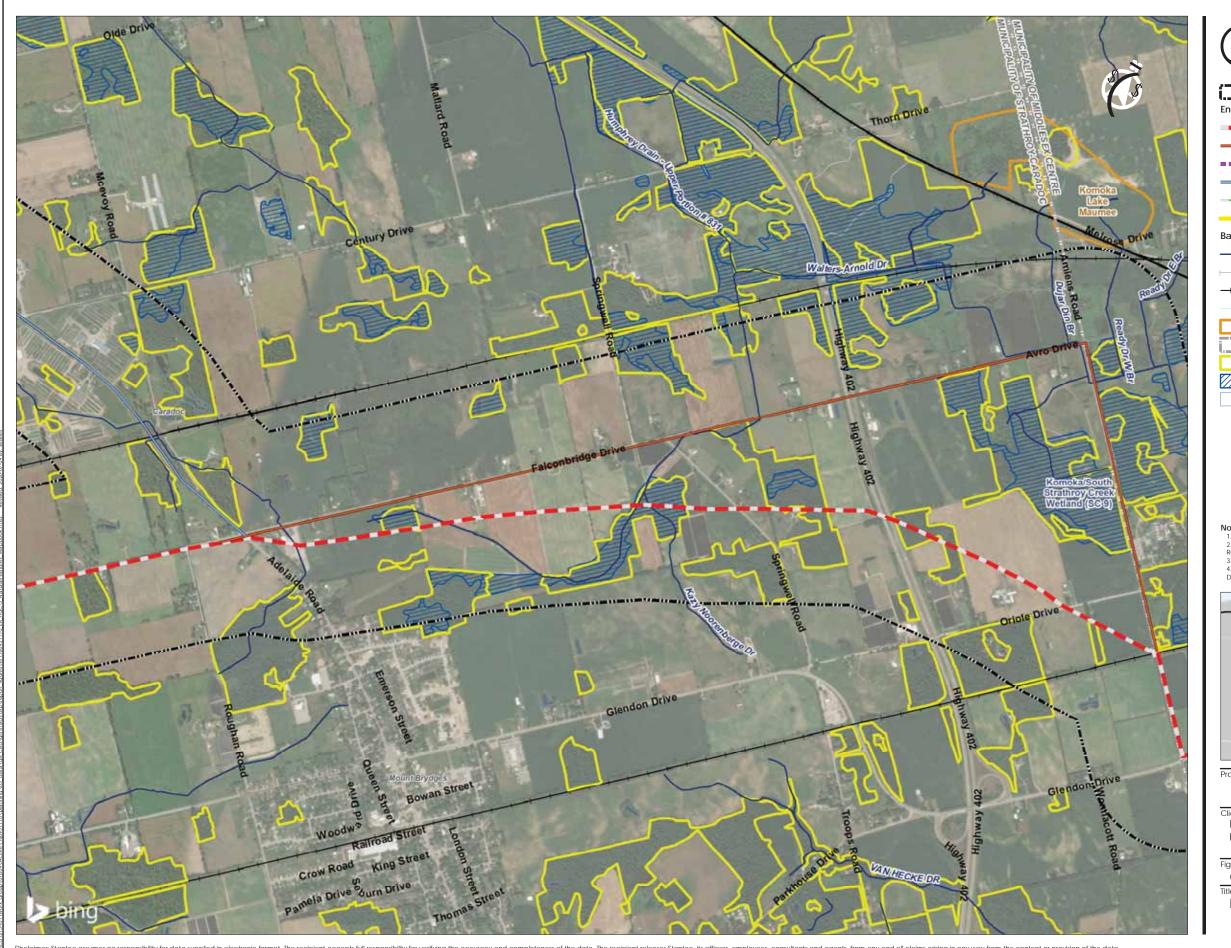

Existing Route

Alternative Segments

■■■ Strathroy Alternate 1

Strathroy Alternate 2

Strathroy Alternate 3

Strathroy Alternate 4

# Base / Environmental Features

Watercourse

Random Tile Drainage

Socio-Economic Features

M School

NOtes

1. Coordinate System: NAD 1983 UTM Zone 17N

2. Base features produced under license with the Ontario Ministry of Natural Resources © Queen's Printer for Ontario, 2020, CanVec, 2020.

3. Orthoimagery © 2020 Microsoft Corporation © 2020 Maxar ©CNES (2020) Distribution Airbus DS. Date of imagery unknown.

Project Location Counties of Lambton and Middlesex

160951170 REV1 Prepared by SPE on 2020-07-09 Technical Review by BCC on 2020-07-09

Client/Project ENBRIDGE GAS INC. LONDON LINES PROJECT

Figure No.

C-2.2

**Enbridge Gas Features** 

Existing Route

Alternative Segments

Strathroy Alternate 1 Strathroy Alternate 2

Strathroy Alternate 3