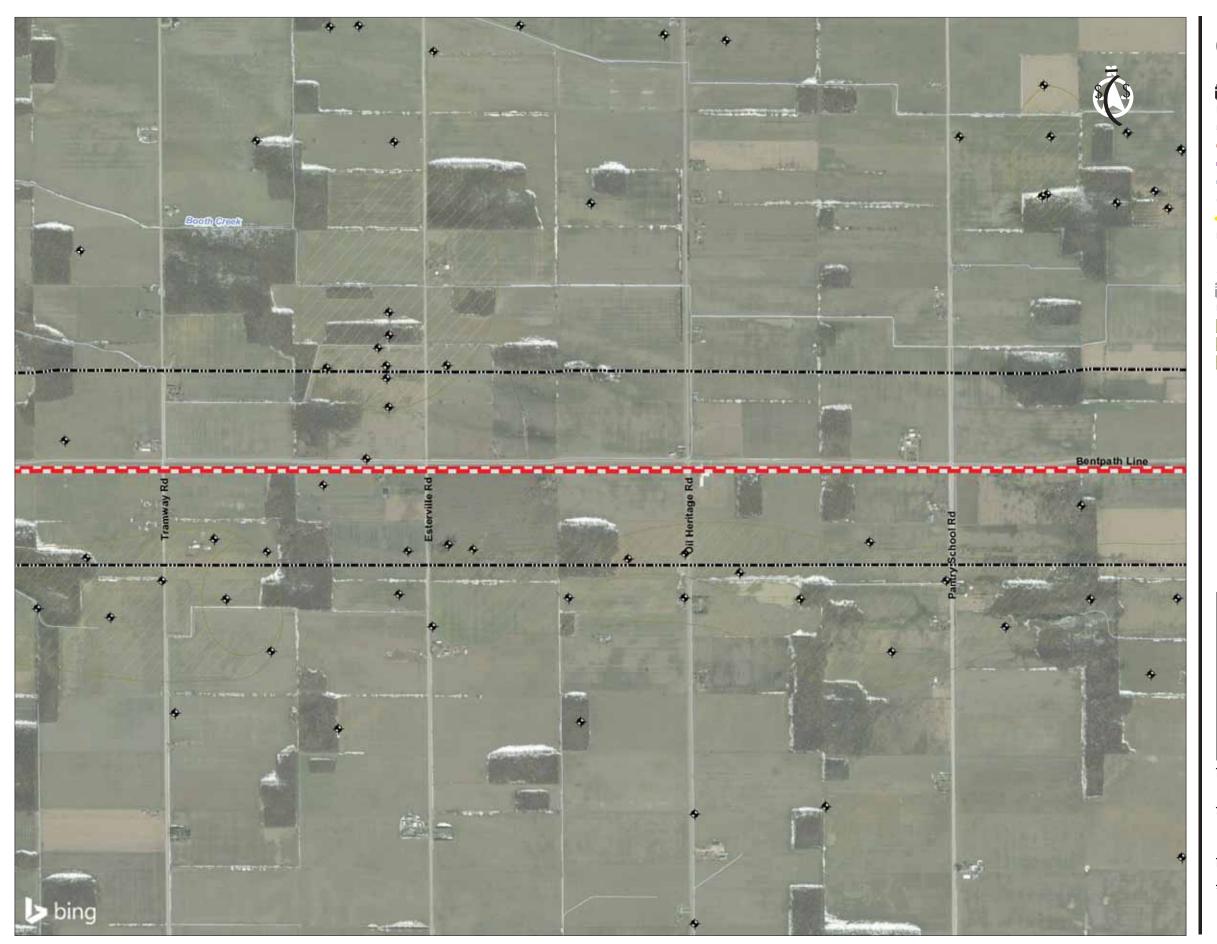

# **APPENDIX C**Existing Conditions Maps

Enbridge Gas Features

Existing Route

Alternative Segments ■■■ Strathroy Alternate 1

Strathroy Alternate 2

Strathroy Alternate 3

Strathroy Alternate 4

Base / Environmental Features

Watercourse

Random Tile Drainage

Systematic Tile Drainage

Waterbody

Socio-Economic Features

Utility

Park Sports Field (CanVec)

400 800 1:20,000 (At original document size of 11x17)

NOtes

1. Coordinate System: NAD 1983 UTM Zone 17N

2. Base features produced under license with the Ontario Ministry of Natural Resources © Queen's Printer for Ontario, 2020, CanVec, 2020.

3. Orthoimagery © 2020 Microsoft Corporation © 2020 Maxar ©CNES (2020) Distribution Airbus DS. Date of imagery unknown.

Project Location Counties of Lambton and Middlesex

160951170 REV1 Prepared by SPE on 2020-07-09 Technical Review by BCC on 2020-07-09

Client/Project ENBRIDGE GAS INC. LONDON LINES PROJECT

C-2.1

**Enbridge Gas Features** 