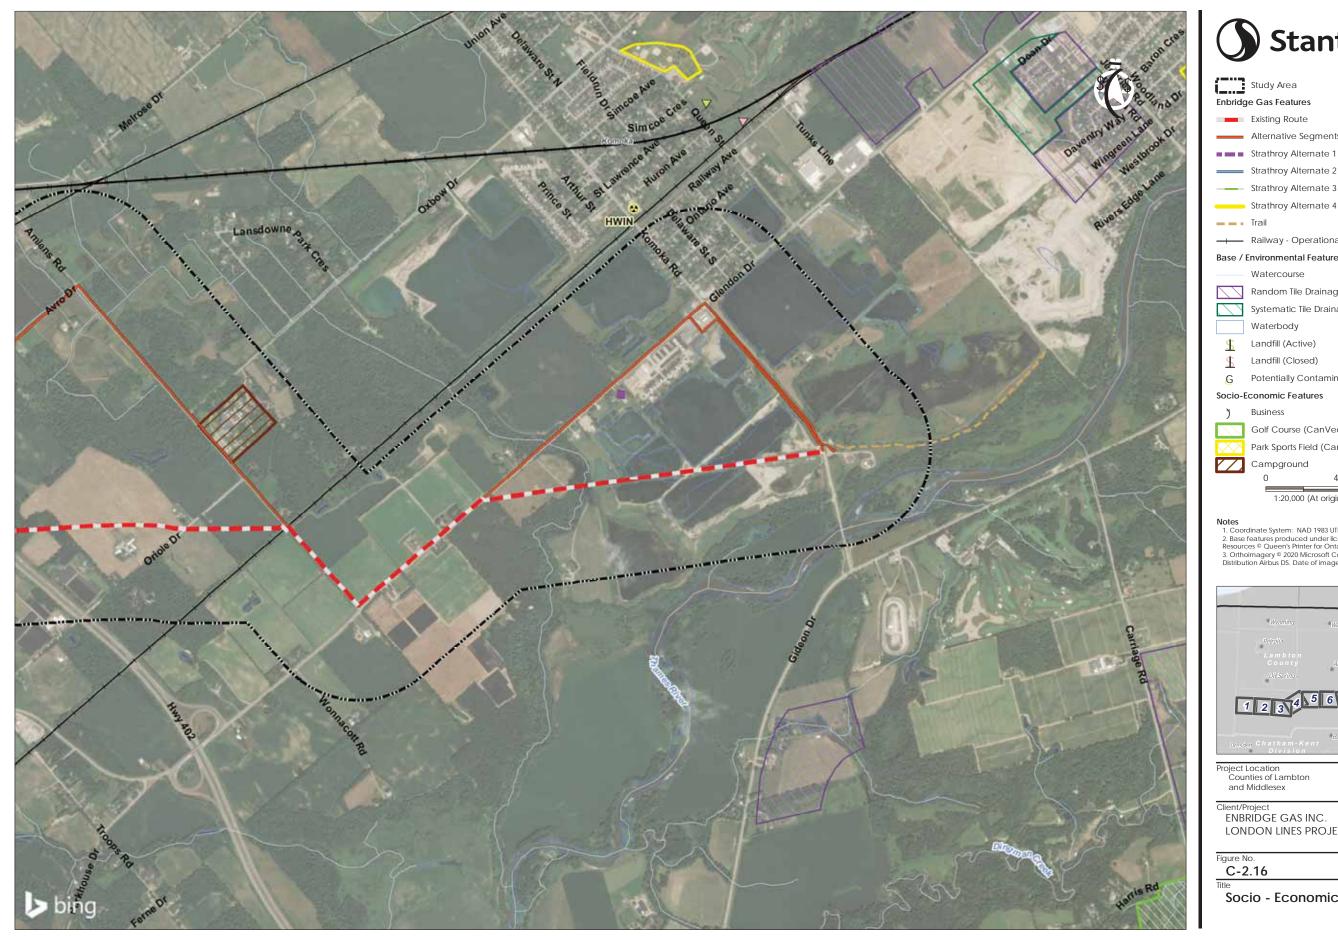

Client/Project ENBRIDGE GAS INC. LONDON LINES PROJECT

Figure No.

C-2.15

**Enbridge Gas Features** 

Existing Route

Alternative Segments

Strathroy Alternate 2

Strathroy Alternate 3

Strathroy Alternate 4

Railway - Operational

## Base / Environmental Features

Watercourse

Random Tile Drainage

Systematic Tile Drainage

Waterbody

Landfill (Active)

**G** Potentially Contaminated Sites

# Socio-Economic Features

Golf Course (CanVec)

Park Sports Field (CanVec)

1:20,000 (At original document size of 11x17)

NOtes

1. Coordinate System: NAD 1983 UTM Zone 17N

2. Base features produced under license with the Ontario Ministry of Natural Resources © Queen's Printer for Ontario, 2020, CanVec, 2020.