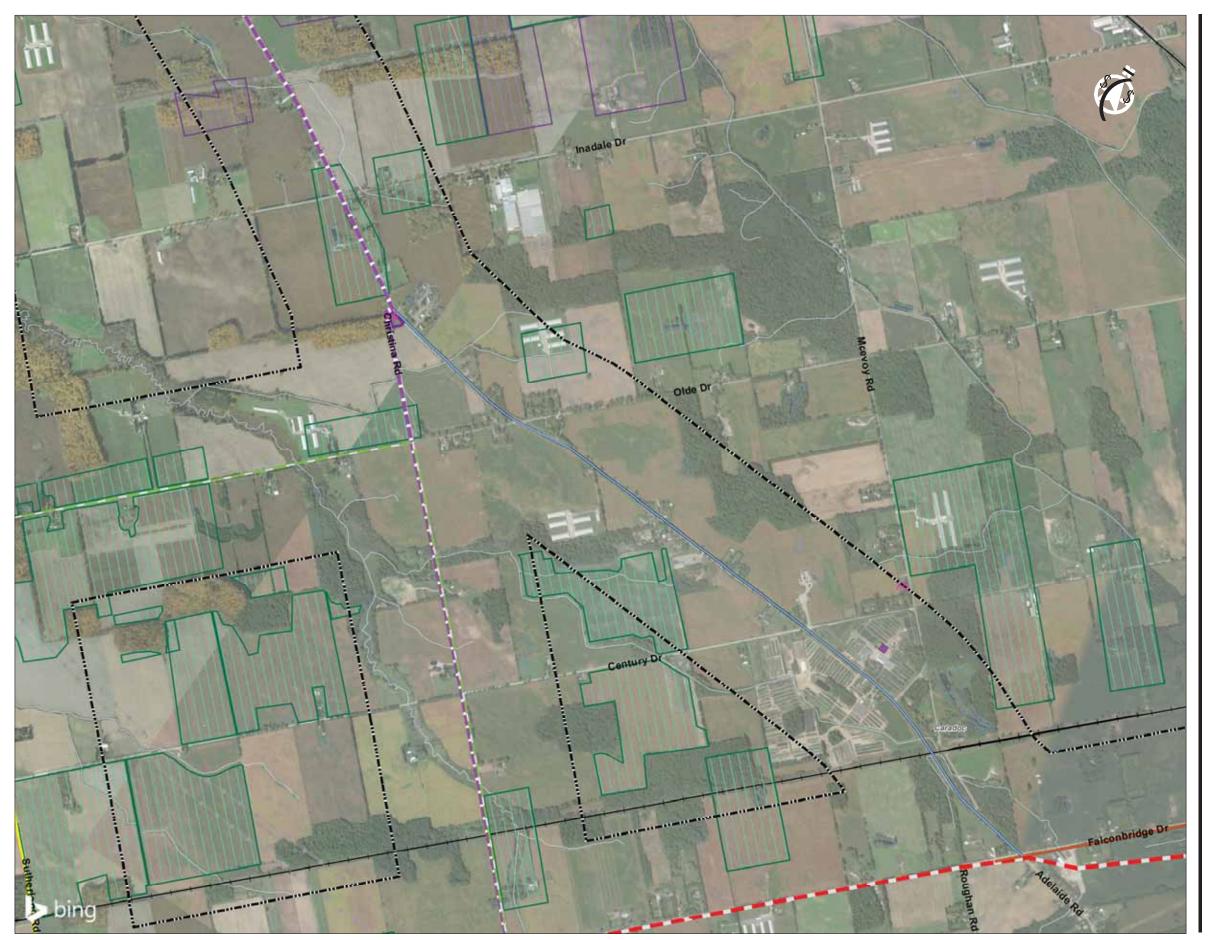

Client/Project ENBRIDGE GAS INC. LONDON LINES PROJECT

C-2.3

**Enbridge Gas Features** 

Existing Route

Alternative Segments ■■■ Strathroy Alternate 1

Strathroy Alternate 2

Strathroy Alternate 3

Strathroy Alternate 4

Base / Environmental Features

Random Tile Drainage

Systematic Tile Drainage

Waterbody

6 Potentially Contaminated Sites

Notes

1. Coordinate System: NAD 1983 UTM Zone 17N

2. Base features produced under license with the Ontario Ministry of Natural Resources © Queen's Printer for Ontario, 2020, CanVec, 2020.

3. Ortholmagery © 2020 Microsoft Corporation © 2020 Maxar ©CNES (2020) Distribution Airbus DS. Date of imagery unknown.

Project Location Counties of Lambton and Middlesex

160951170 REV1 Prepared by SPE on 2020-07-09 Technical Review by BCC on 2020-07-09

Client/Project ENBRIDGE GAS INC. LONDON LINES PROJECT

C-2.4

Enbridge Gas Features

Existing Route

Alternative Segments

■■■ Strathroy Alternate 1 Strathroy Alternate 2

Strathroy Alternate 3

Strathroy Alternate 4