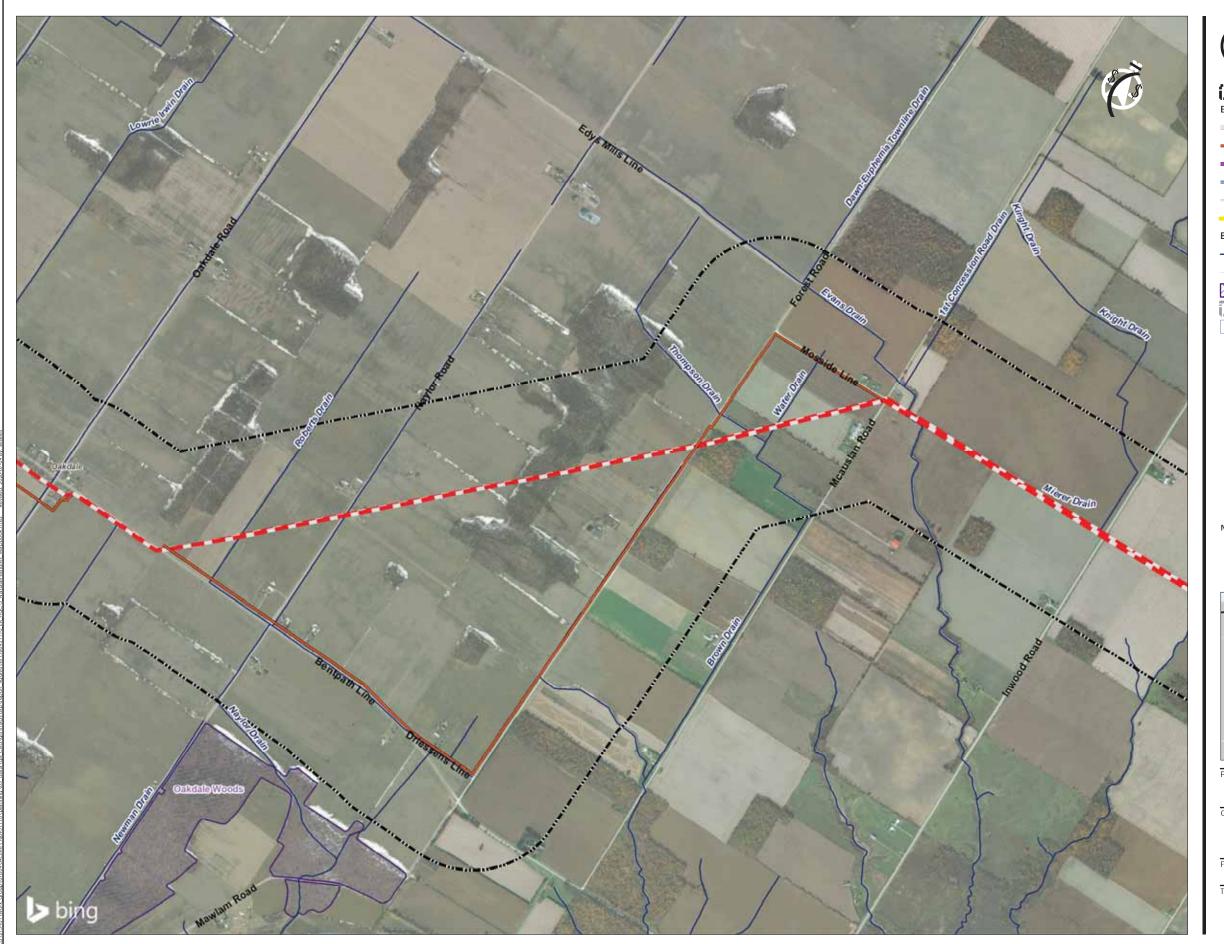

# **APPENDIX C**Existing Conditions Maps

Enbridge Gas Features

Existing Route

Alternative Segments ■■■ Strathroy Alternate 1

Strathroy Alternate 2

Strathroy Alternate 3

Strathroy Alternate 4

Base / Environmental Features

Watercourse

Random Tile Drainage

Systematic Tile Drainage

Waterbody

Socio-Economic Features

Utility

Park Sports Field (CanVec)

400 800 1:20,000 (At original document size of 11x17)

NOtes

1. Coordinate System: NAD 1983 UTM Zone 17N

2. Base features produced under license with the Ontario Ministry of Natural Resources © Queen's Printer for Ontario, 2020, CanVec, 2020.

3. Orthoimagery © 2020 Microsoft Corporation © 2020 Maxar ©CNES (2020) Distribution Airbus DS. Date of imagery unknown.

Project Location Counties of Lambton and Middlesex

160951170 REV1 Prepared by SPE on 2020-07-09 Technical Review by BCC on 2020-07-09

Client/Project ENBRIDGE GAS INC. LONDON LINES PROJECT

C-2.1

**Enbridge Gas Features** 