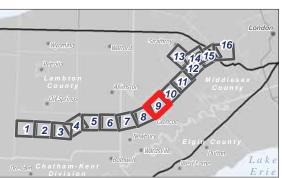

### **Enbridge Gas Features**

- Existing Route
- Alternative Segments
- Strathroy Alternate 1
- Strathroy Alternate 2
- Strathroy Alternate 3
- Strathroy Alternate 4

### Base / Envrionmental Features

Flow Direction

Constructed Drain

Watercourse Crossing Location

Watercourse

Thermal Regime, Warm

- - · Intermittent Watercourse

Waterbody

Aquatic Species at Risk Distribution

Aquatic Species at Risk Critical Habitat

### Conservation Authority Data

Fish Species

Regulation Area

400 800 1:20,000 (At original document size of 11x17)

Notes
1. Coordinate System: NAD 1983 UTM Zone 17N

1. Coordinate System: NAD 1983 UTM Zone 17N
2. Base features produced under license with the Ontario Ministry of Natural Resources © Queen's Printer for Ontario, 2020.
3. Conservation Authority data provided under license from St Clair Region Conservation Authority, Lower and upper Thames Valley Conservation Authorityand Maitland Valley Conseration Authority (2020).
4. Orthoimagery © 2020 Microsoft Corporation © 2020 Maxar ©CNES (2020) Distribution Airbus DS. Date of imagery unknown.

Project Location Counties of Lambton and Middlesex 160951170 REV1 Prepared by SPE on 2020-07-09 Technical Review by BCC on 2020-07-09

# Client/Project

ENBRIDGE GAS INC. LONDON LINES PROJECT

C-4.6