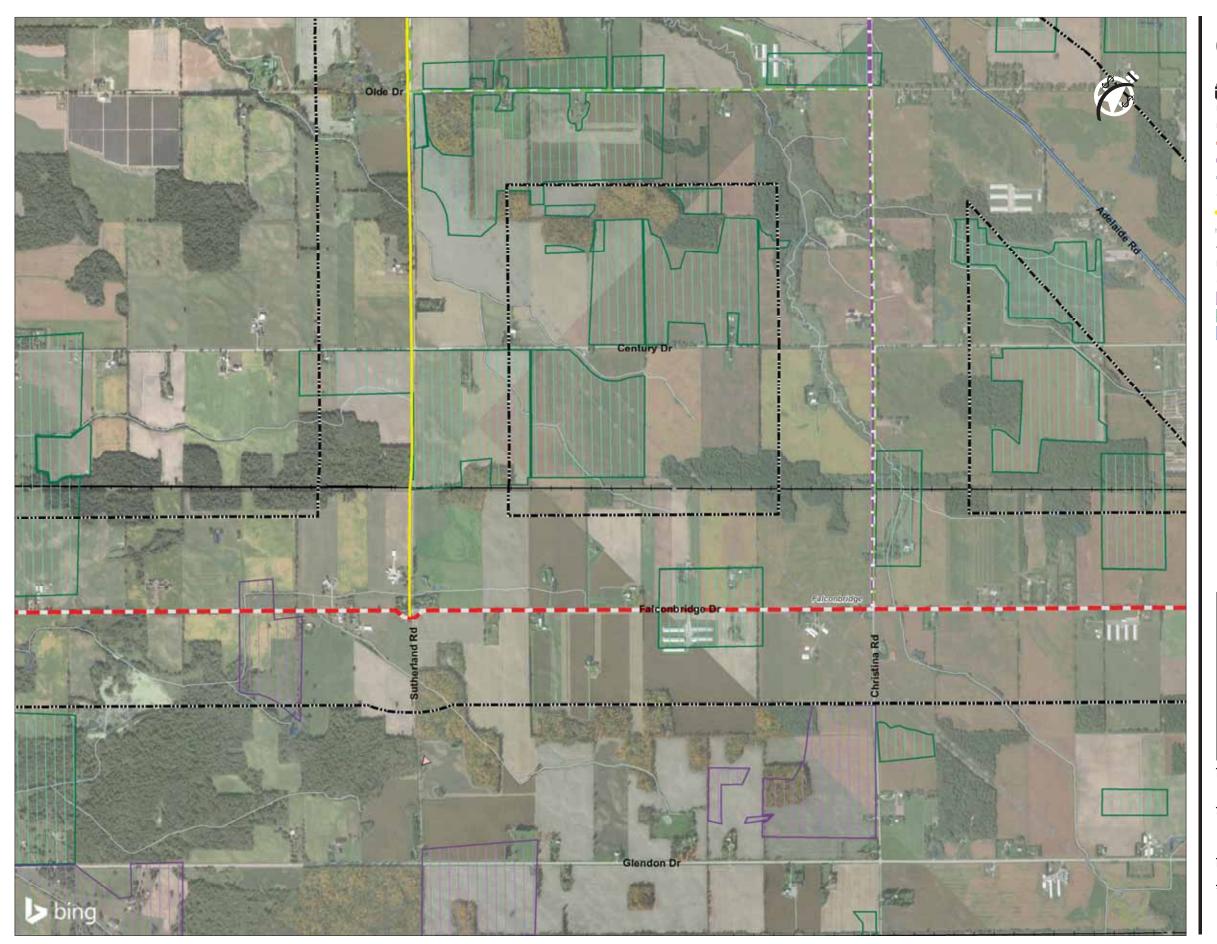

Existing Route

Alternative Segments

■■■ Strathroy Alternate 1

Strathroy Alternate 2

Strathroy Alternate 3

Strathroy Alternate 4

# Base / Environmental Features

Watercourse

Random Tile Drainage

Socio-Economic Features

M School

NOtes

1. Coordinate System: NAD 1983 UTM Zone 17N

2. Base features produced under license with the Ontario Ministry of Natural Resources © Queen's Printer for Ontario, 2020, CanVec, 2020.

3. Orthoimagery © 2020 Microsoft Corporation © 2020 Maxar ©CNES (2020) Distribution Airbus DS. Date of imagery unknown.

Project Location Counties of Lambton and Middlesex

160951170 REV1 Prepared by SPE on 2020-07-09 Technical Review by BCC on 2020-07-09

Client/Project ENBRIDGE GAS INC. LONDON LINES PROJECT

Figure No.

C-2.2

**Enbridge Gas Features** 

Existing Route

Alternative Segments

Strathroy Alternate 1 Strathroy Alternate 2

Strathroy Alternate 3