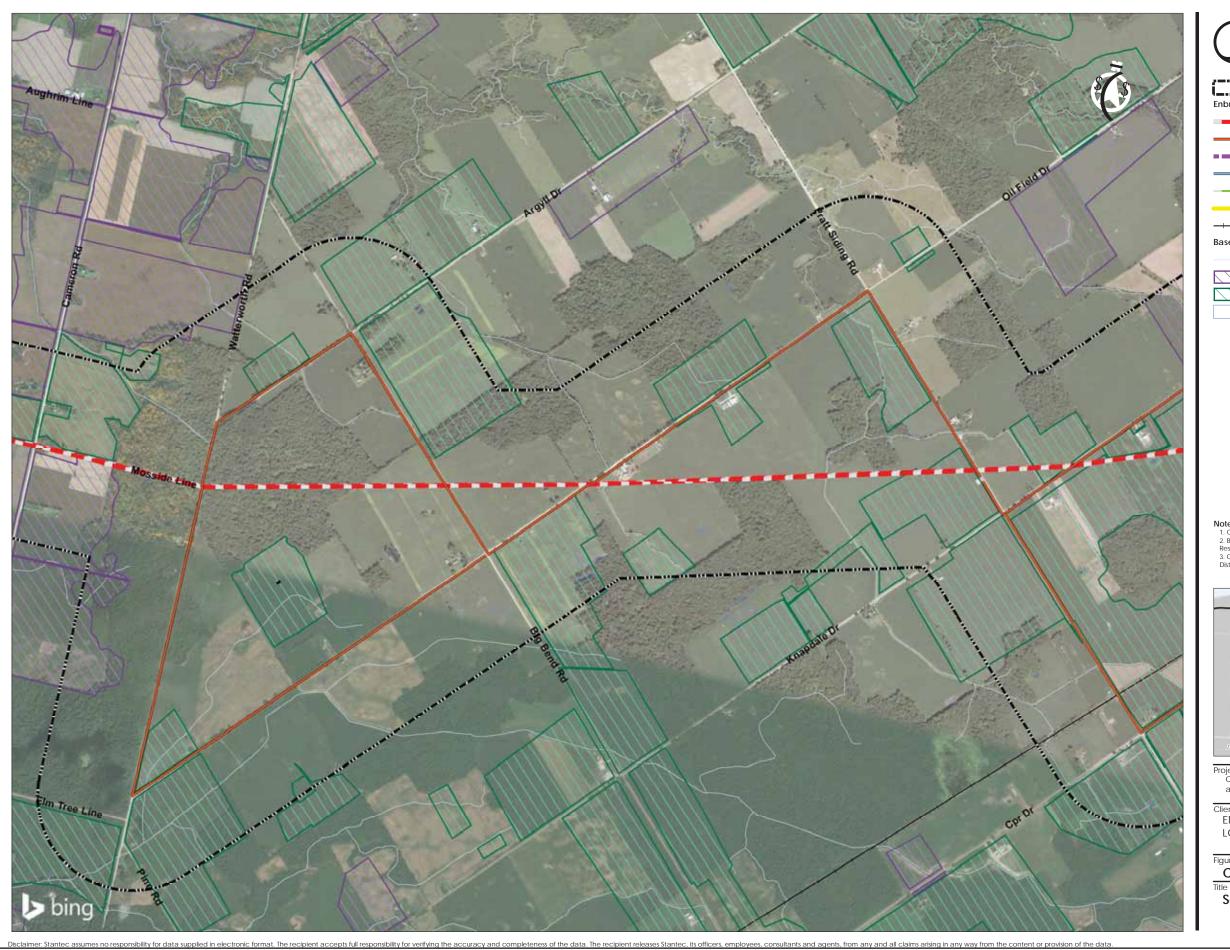

## **Enbridge Gas Features**

- Existing Route
- Alternative Segments
- Strathroy Alternate 1
- Strathroy Alternate 2 Strathroy Alternate 3
- Strathroy Alternate 4

## Base / Envrionmental Features

- Constructed Drain
- Watercourse
- Municipal Boundary Lower Tier
- Waterbody

- NOtes

  1. Coordinate System: NAD 1983 UTM Zone 17N

  2. Base features produced under license with the Ontario Ministry of Natural Resources © Queen's Printer for Ontario, 2020.

  3. Middlesex natural heritage data provided on March 6, 2020.

  4. Orthoimagery © 2020 Microsoft Corporation © 2020 Maxar ©CNES (2020) Distribution Airbus DS. Date of imagery unknown.

Project Location Counties of Lambton and Middlesex

160951170 REV1 Prepared by SPE on 2020-07-09 Technical Review by BCC on 2020-07-09

Client/Project ENBRIDGE GAS INC. LONDON LINES PROJECT

C-3.1