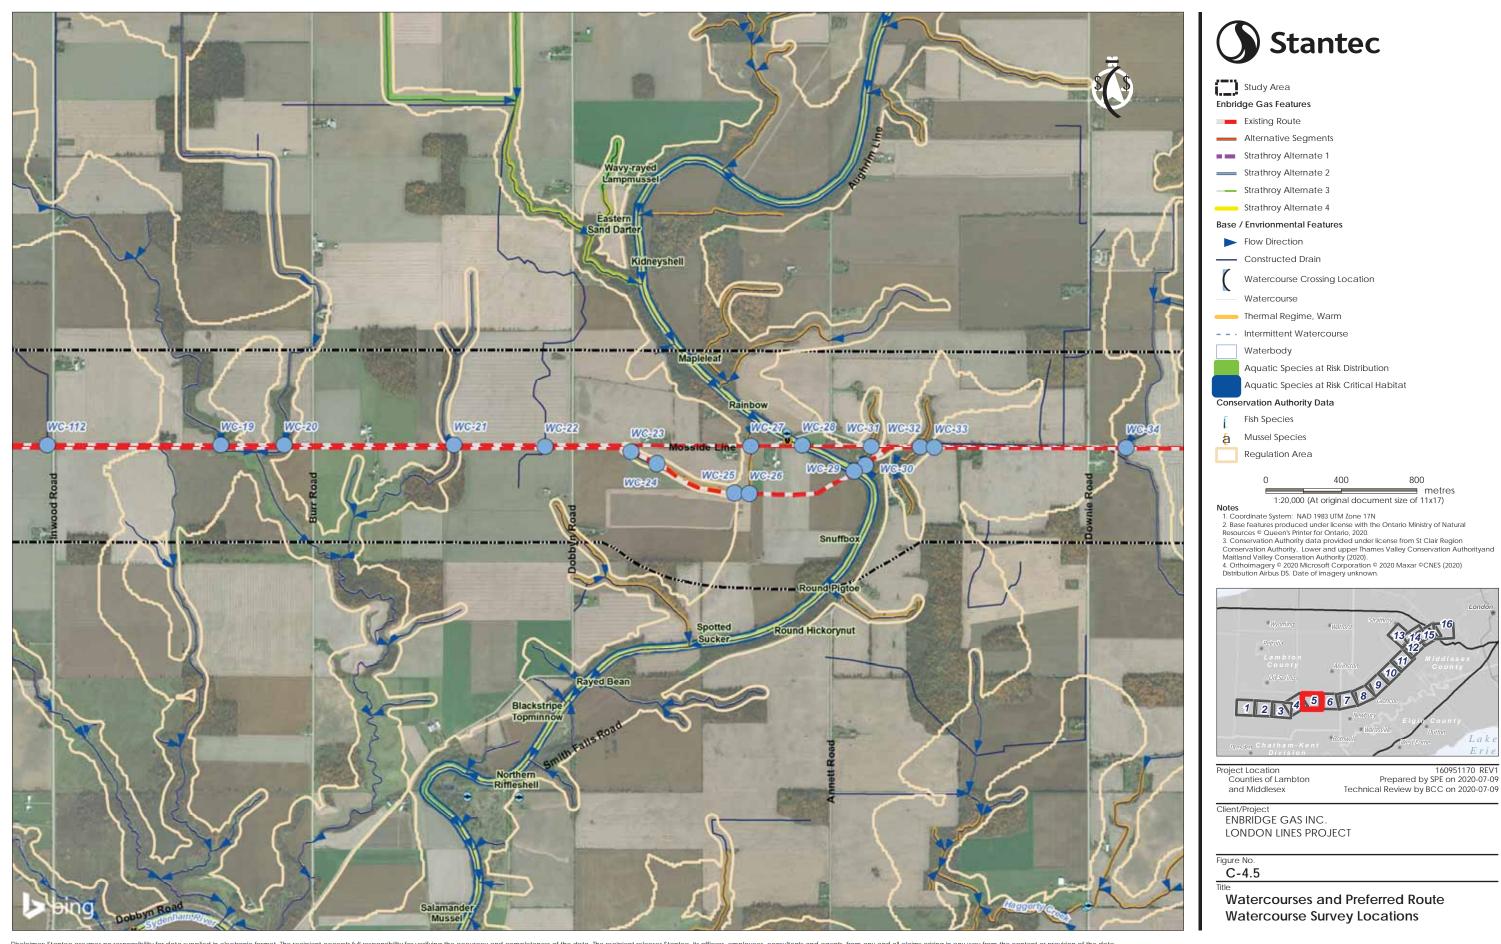

### **Enbridge Gas Features**

- Existing Route
- Alternative Segments
- Strathroy Alternate 1
- Strathroy Alternate 2
- Strathroy Alternate 3
- Strathroy Alternate 4

### Base / Envrionmental Features

Flow Direction

Constructed Drain

Watercourse Crossing Location

Watercourse

Thermal Regime, Warm

- - · Intermittent Watercourse

Waterbody

Aquatic Species at Risk Distribution

Aquatic Species at Risk Critical Habitat

### Conservation Authority Data

Fish Species

Regulation Area

400 800 1:20,000 (At original document size of 11x17)

Notes
1. Coordinate System: NAD 1983 UTM Zone 17N

1. Coordinate System: NAD 1983 UTM Zone 17N
2. Base features produced under license with the Ontario Ministry of Natural Resources © Queen's Printer for Ontario, 2020.
3. Conservation Authority data provided under license from St Clair Region Conservation Authority, Lower and upper Thames Valley Conservation Authorityand Maitland Valley Conseration Authority (2020).
4. Orthoimagery © 2020 Microsoft Corporation © 2020 Maxar ©CNES (2020) Distribution Airbus DS. Date of imagery unknown.

Project Location Counties of Lambton and Middlesex 160951170 REV1 Prepared by SPE on 2020-07-09 Technical Review by BCC on 2020-07-09

# Client/Project

ENBRIDGE GAS INC. LONDON LINES PROJECT

C-4.6