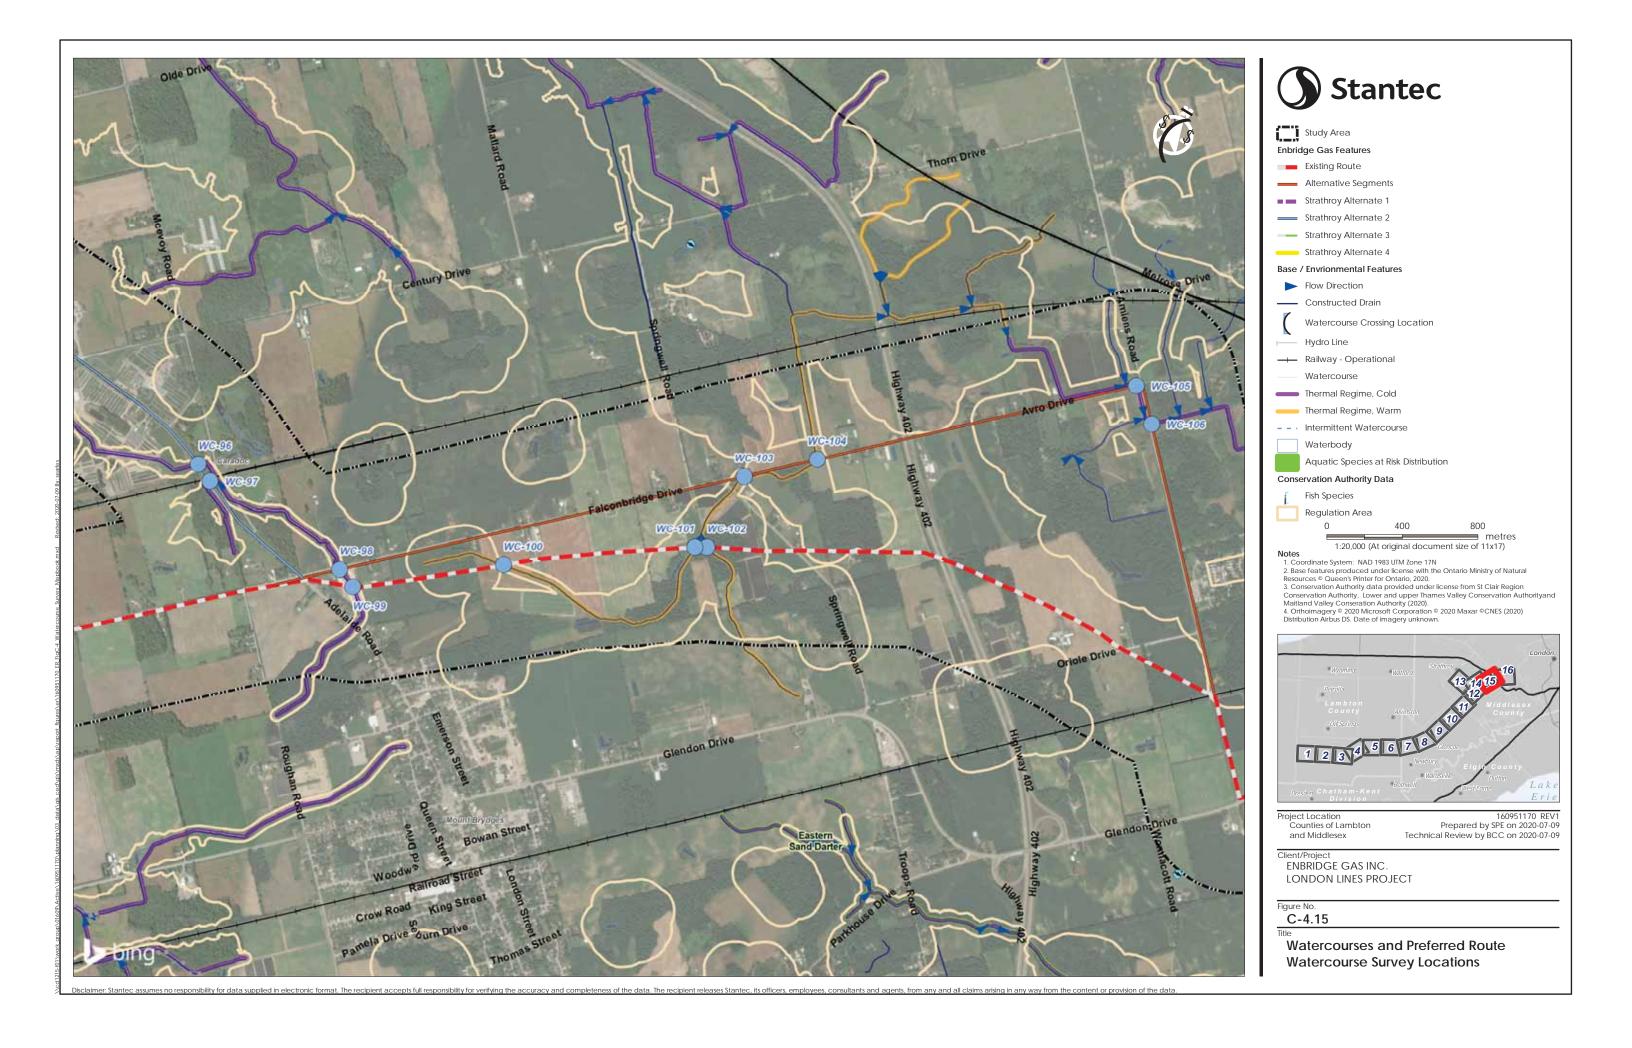

### **Enbridge Gas Features**

- Existing Route
- Alternative Segments
- Strathroy Alternate 2
- Strathroy Alternate 3
- Strathroy Alternate 4

### Base / Envrionmental Features

Flow Direction

Constructed Drain

Watercourse Crossing Location

Railway - Operational

Watercourse

Thermal Regime, Cold

Waterbody

Regulation Area

1:20,000 (At original document size of 11x17)

Notes

1. Coordinate System: NAD 1983 UTM Zone 17N

2. Base features produced under license with the Ontario Ministry of Natural Resources © Queen's Printer for Ontario, 2020.

3. Conservation Authority data provided under license from St Clair Region Conservation Authority, Lower and upper Thames Valley Conservation Authorityand Maitland Valley Conseration Authority (2020).

4. Ortholmagery © 2020 Microsoft Corporation © 2020 Maxar ©CNES (2020) Distribution Airbus DS. Date of imagery unknown.

Project Location Counties of Lambton and Middlesex

160951170 REV1 Prepared by SPE on 2020-07-09 Technical Review by BCC on 2020-07-09

Client/Project ENBRIDGE GAS INC. LONDON LINES PROJECT

C-4.8

800

160951170 REV1 Prepared by SPE on 2020-07-09 Technical Review by BCC on 2020-07-09

Watercourse Crossing Location

400 800

160951170 REV1 Prepared by SPE on 2020-07-09 Technical Review by BCC on 2020-07-09