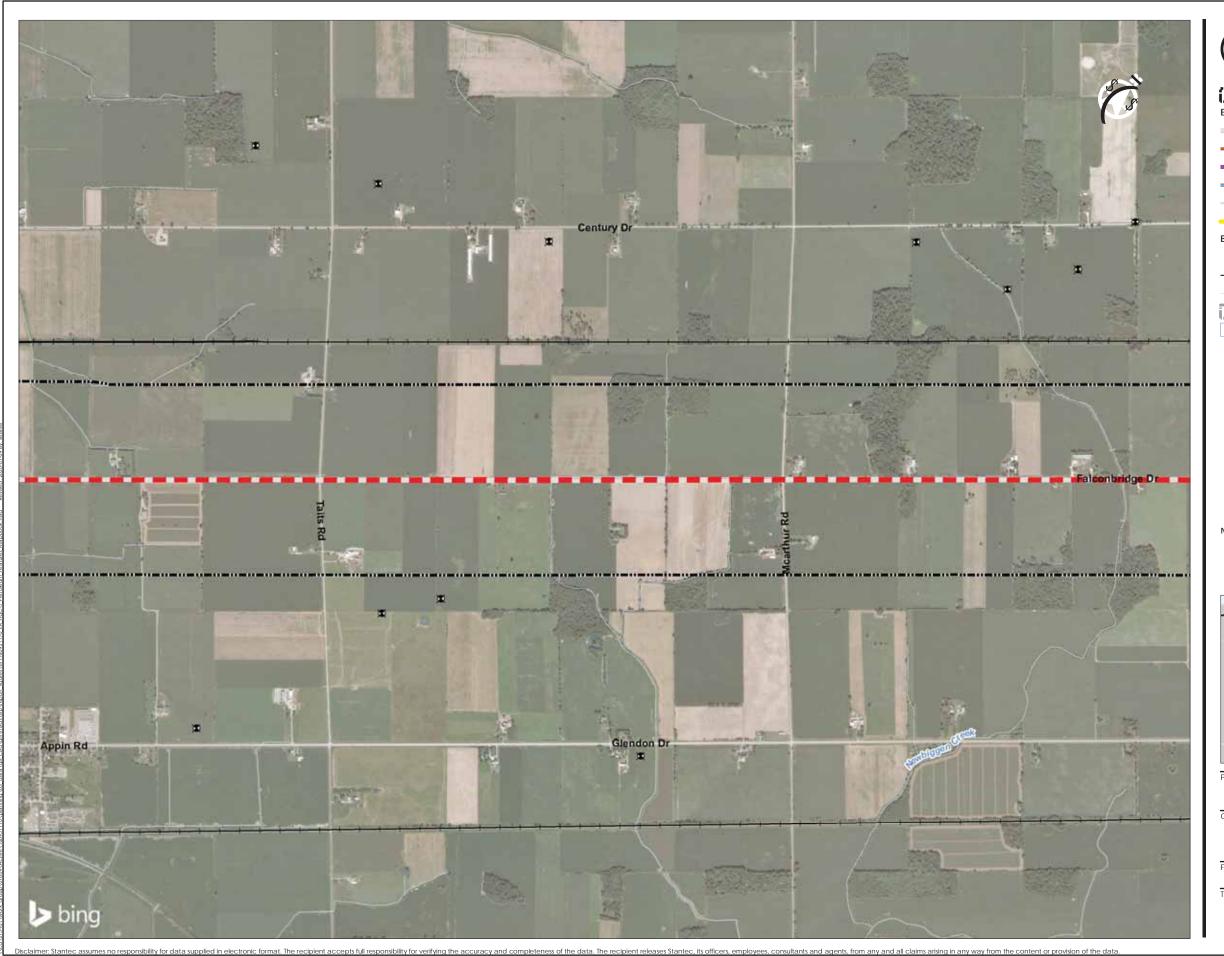

ute

Alternative Segments

■■■ Strathroy Alternate 1

Strathroy Alternate 2

Strathroy Alternate 3 Strathroy Alternate 4

# Base / Envrionmental Features

+ Petroleum Well

---- Railway - Operational

Watercourse

Municipal Boundary - Lower Tier

Waterbody

### Petroleum Pool

Oil Pool - Abandoned



Notes

1. Coordinate System: NAD 1983 UTM Zone 17N

2. Base features produced under license with the Ontario Ministry of Natural Resources © Queen's Printer for Ontario, 2020.

3. Orthoimagery © 2020 Microsoft Corporation © 2020 Maxar ©CNES (2020) Distribution Airbus DS. Date of imagery unknown.



Project Location Counties of Lambton and Middlesex

160951170 REV1 Prepared by SPE on 2020-07-09 Technical Review by BCC on 2020-07-09

Client/Project
ENBRIDGE GAS INC.
LONDON LINES PROJECT

C-5.8





# **Enbridge Gas Features**

Existing Route

Alternative Segments

■■■ Strathroy Alternate 1

Strathroy Alternate 2 Strathroy Alternate 3

Strathroy Alternate 4

# Base / Envrionmental Features

+ Petroleum Well

---- Railway - Operational

Watercourse

Municipal Boundary - Lower Tier

Waterbody

400 800 1:20,000 (At original document size of 11x17)

NOtes

1. Coordinate System: NAD 1983 UTM Zone 17N

2. Base features produced under license with the Ontario Ministry of Natural Resources © Queen's Printer for Ontario, 2020.

3. Orthoimagery © 2020 Microsoft Corporation © 2020 Maxar ©CNES (2020) Distribution Airbus DS. Date of imagery unknown.

Project Location Counties of Lambton and Middlesex

160951170 REV1 Prepared by SPE on 2020-07-09 Technical Review by BCC on 2020-07-09

Client/Pr