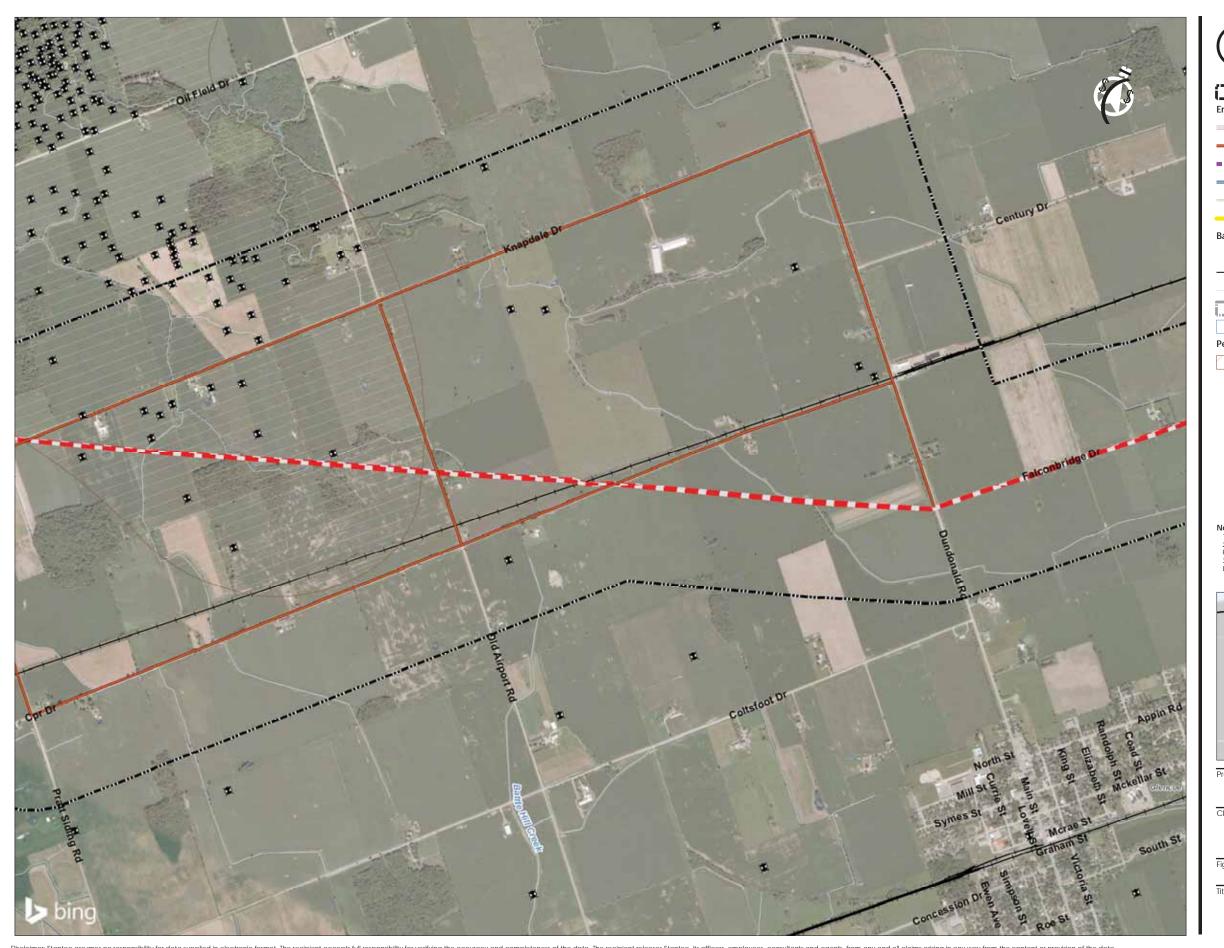

# **Enbridge Gas Features**

Existing Route

Alternative Segments

■■■ Strathroy Alternate 1

Strathroy Alternate 2

Strathroy Alternate 3

Strathroy Alternate 4

# Base / Envrionmental Features

+ Petroleum Well

Watercourse

Municipal Boundary - Lower Tier

Waterbody

# Petroleum Pool

Oil Pool - Abandoned

1:20,000 (At original document size of 11x17)

NOtes

1. Coordinate System: NAD 1983 UTM Zone 17N

2. Base features produced under license with the Ontario Ministry of Natural Resources © Queen's Printer for Ontario, 2020.

3. Orthoimagery © 2020 Microsoft Corporation © 2020 Maxar ©CNES (2020) Distribution Airbus DS. Date of imagery unknown.

Project Location Counties of Lambton and Middlesex

160951170 REV1 Prepared by SPE on 2020-07-09 Technical Review by BCC on 2020-07-09

Client/Project ENBRIDGE GAS INC. LONDON LINES PROJECT

C-5.6