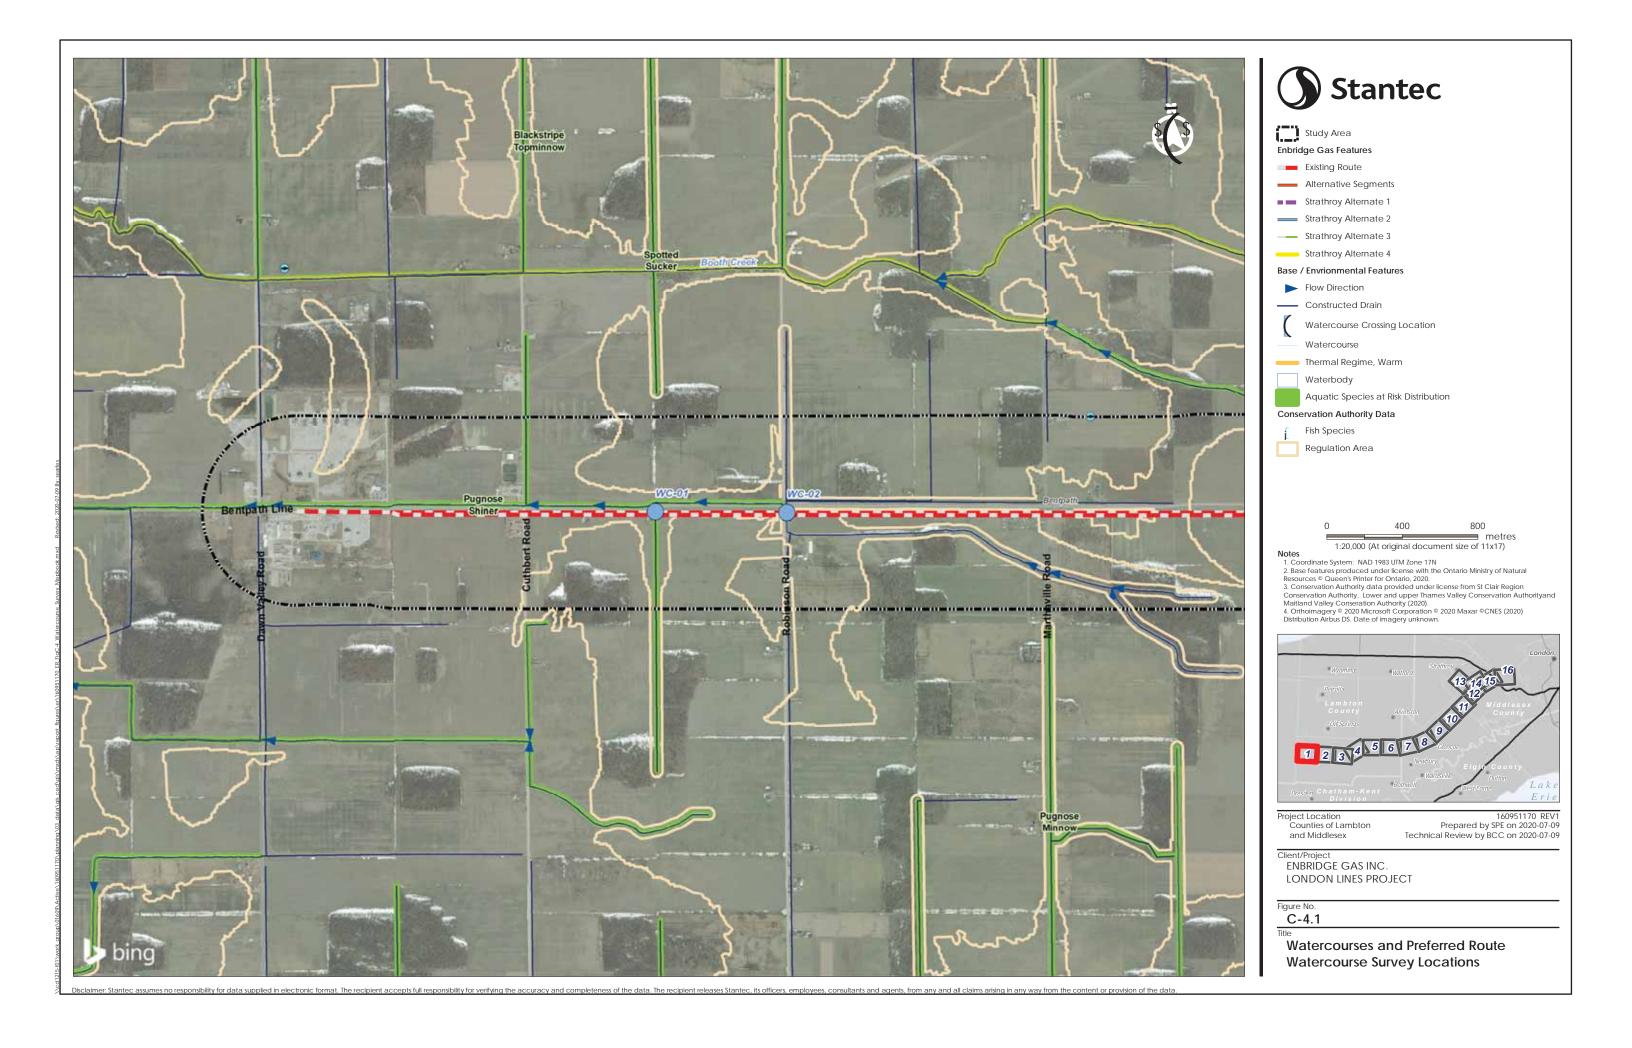

### **Enbridge Gas Features**

- Existing Route
- Alternative Segments
- Strathroy Alternate 1
- Strathroy Alternate 2
- Strathroy Alternate 3
- Strathroy Alternate 4

### Base / Envrionmental Features

Flow Direction

Constructed Drain

Watercourse Crossing Location

Watercourse

Thermal Regime, Warm

- - · Intermittent Watercourse

Waterbody

Aquatic Species at Risk Distribution

Aquatic Species at Risk Critical Habitat

### Conservation Authority Data

Fish Species

Regulation Area

400 800 1:20,000 (At original document size of 11x17)

Notes
1. Coordinate System: NAD 1983 UTM Zone 17N

1. Coordinate System: NAD 1983 UTM Zone 17N
2. Base features produced under license with the Ontario Ministry of Natural Resources © Queen's Printer for Ontario, 2020.
3. Conservation Authority data provided under license from St Clair Region Conservation Authority, Lower and upper Thames Valley Conservation Authorityand Maitland Valley Conseration Authority (2020).
4. Orthoimagery © 2020 Microsoft Corporation © 2020 Maxar ©CNES (2020) Distribution Airbus DS. Date of imagery unknown.

Project Location Counties of Lambton and Middlesex 160951170 REV1 Prepared by SPE on 2020-07-09 Technical Review by BCC on 2020-07-09

# Client/Project

ENBRIDGE GAS INC. LONDON LINES PROJECT

C-4.6