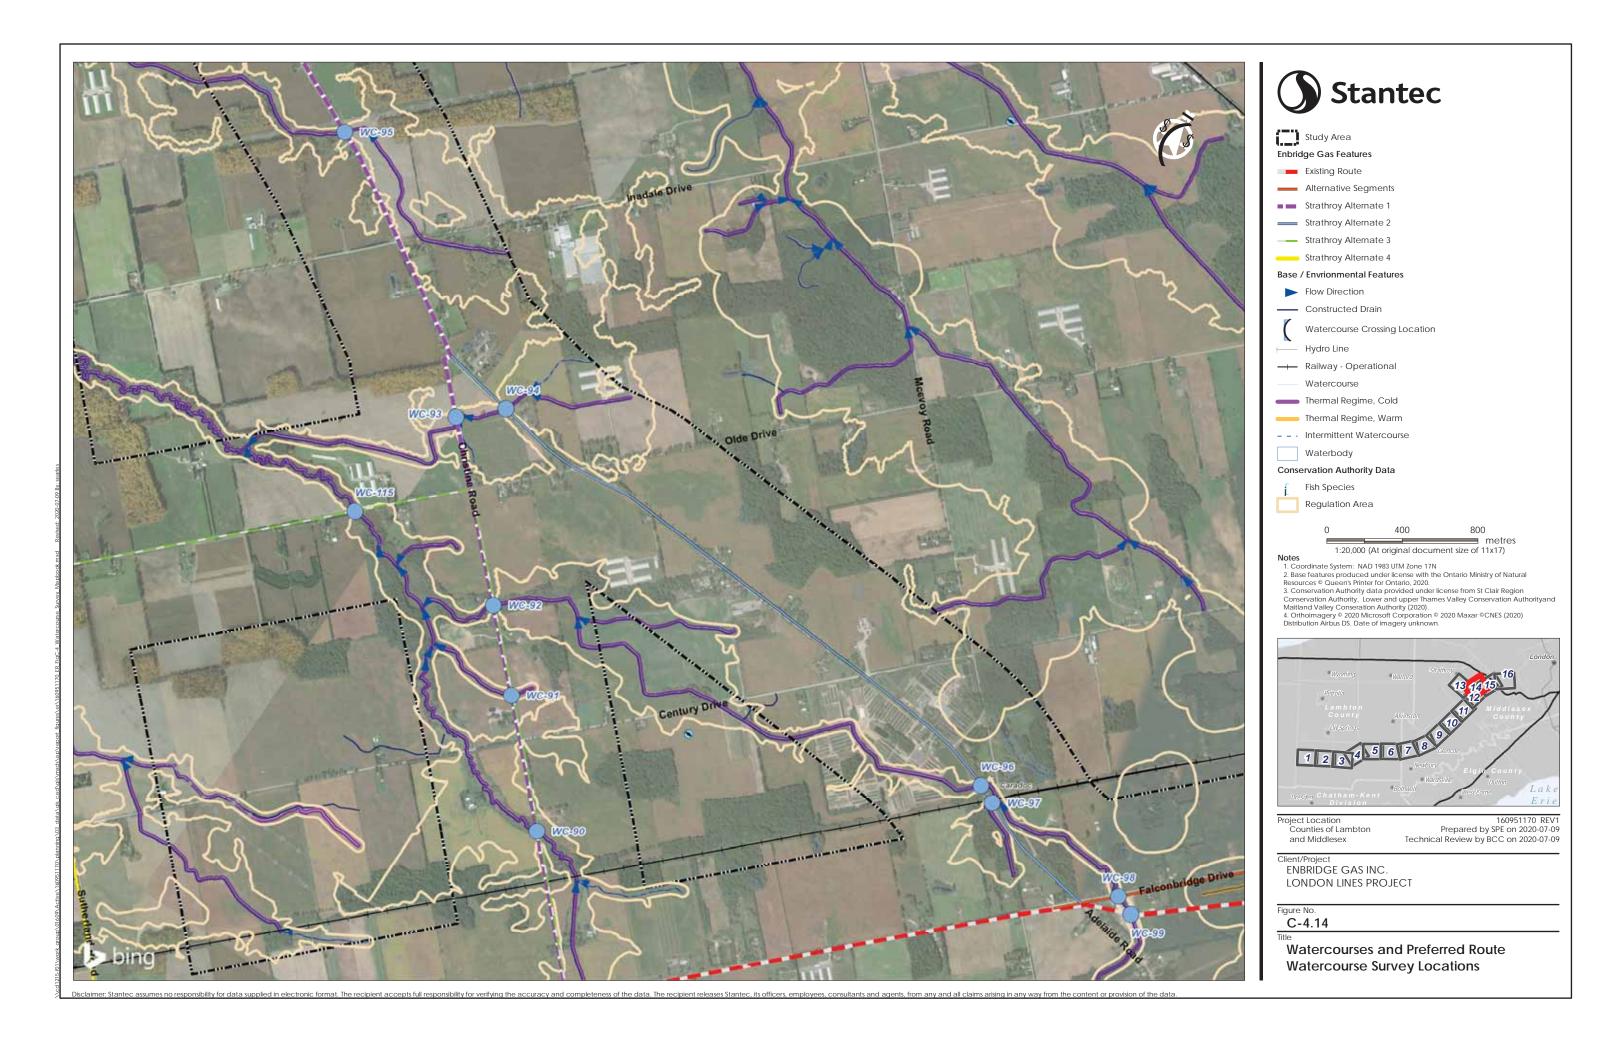

## Enbridge Gas Features

- Existing Route
- Alternative Segments
- Strathroy Alternate 1
- Strathroy Alternate 2 Strathroy Alternate 3
- Strathroy Alternate 4

## Base / Envrionmental Features

Flow Direction

Constructed Drain

Watercourse Crossing Location

Watercourse

Thermal Regime, Warm

- - Intermittent Watercourse

Aquatic Species at Risk Distribution

Regulation Area

1:20,000 (At original document size of 11x17)

Notes

1. Coordinate System: NAD 1983 UTM Zone 17N

2. Base features produced under license with the Ontario Ministry of Natural Resources © Queen's Printer for Ontario, 2020.

3. Conservation Authority data provided under license from St Clair Region Conservation Authority, Lower and upper Thames Valley Conservation Authority and Maitland Valley Conseration Authority (2020).

4. Ortholmagery © 2020 Microsoft Corporation © 2020 Maxar ©CNES (2020) Distribution Airbus DS. Date of imagery unknown.

Project Location Counties of Lambton and Middlesex

160951170 REV1 Prepared by SPE on 2020-07-09 Technical Review by BCC on 2020-07-09

Client/Project ENBRIDGE GAS INC. LONDON LINES PROJECT

C-4.3

Watercourse Crossing Location

Aquatic Species at Risk Distribution

Aquatic Species at Risk Critical Habitat