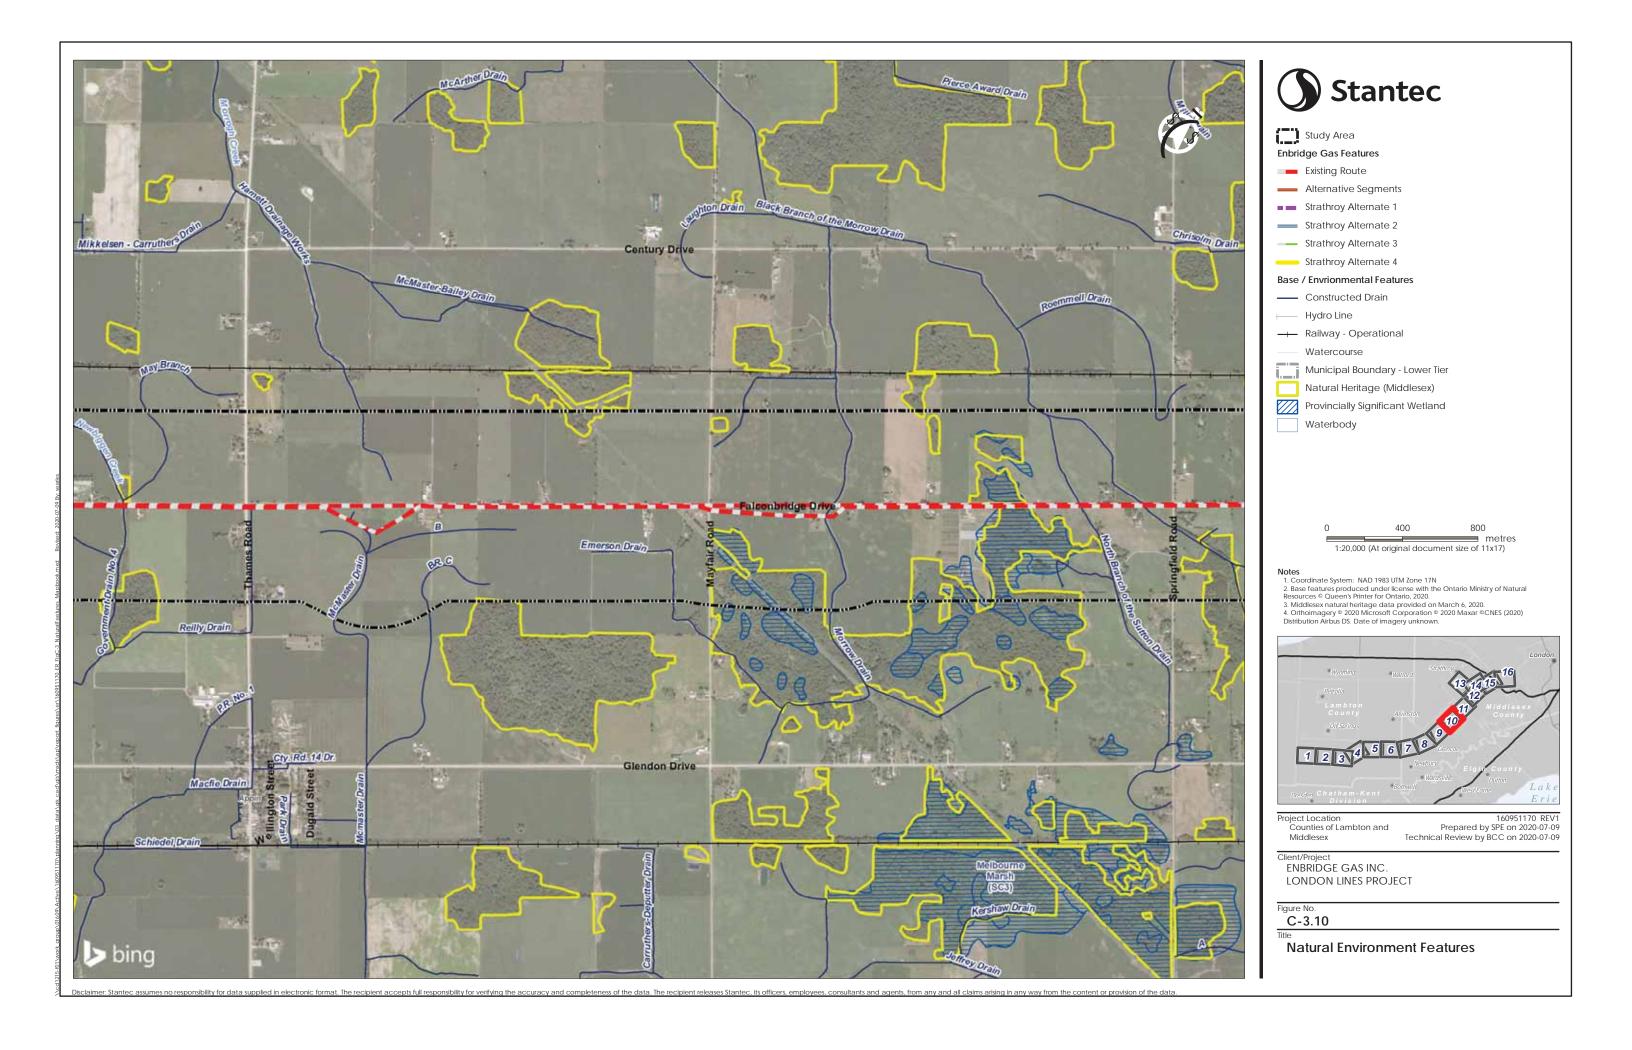

## **Enbridge Gas Features**

- Existing Route
- Alternative Segments
- Strathroy Alternate 1
- Strathroy Alternate 2
- Strathroy Alternate 3
- Strathroy Alternate 4

# Base / Envrionmental Features

- Constructed Drain
- --- Railway Operational
- Watercourse
- Municipal Boundary Lower Tier
  - Natural Heritage (Middlesex)
- Provincially Significant Wetland
- Waterbody

- NOtes

  1. Coordinate System: NAD 1983 UTM Zone 17N

  2. Base features produced under license with the Ontario Ministry of Natural Resources © Queen's Printer for Ontario, 2020.

  3. Middlesex natural heritage data provided on March 6, 2020.

  4. Orthoimagery © 2020 Microsoft Corporation © 2020 Maxar ©CNES (2020) Distribution Airbus DS. Date of imagery unknown.

Project Location Counties of Lambton and Middlesex

160951170 REV1 Prepared by SPE on 2020-07-09 Technical Review by BCC on 2020-07-09

Client/Project ENBRIDGE GAS INC. LONDON LINES PROJECT

C-3.8