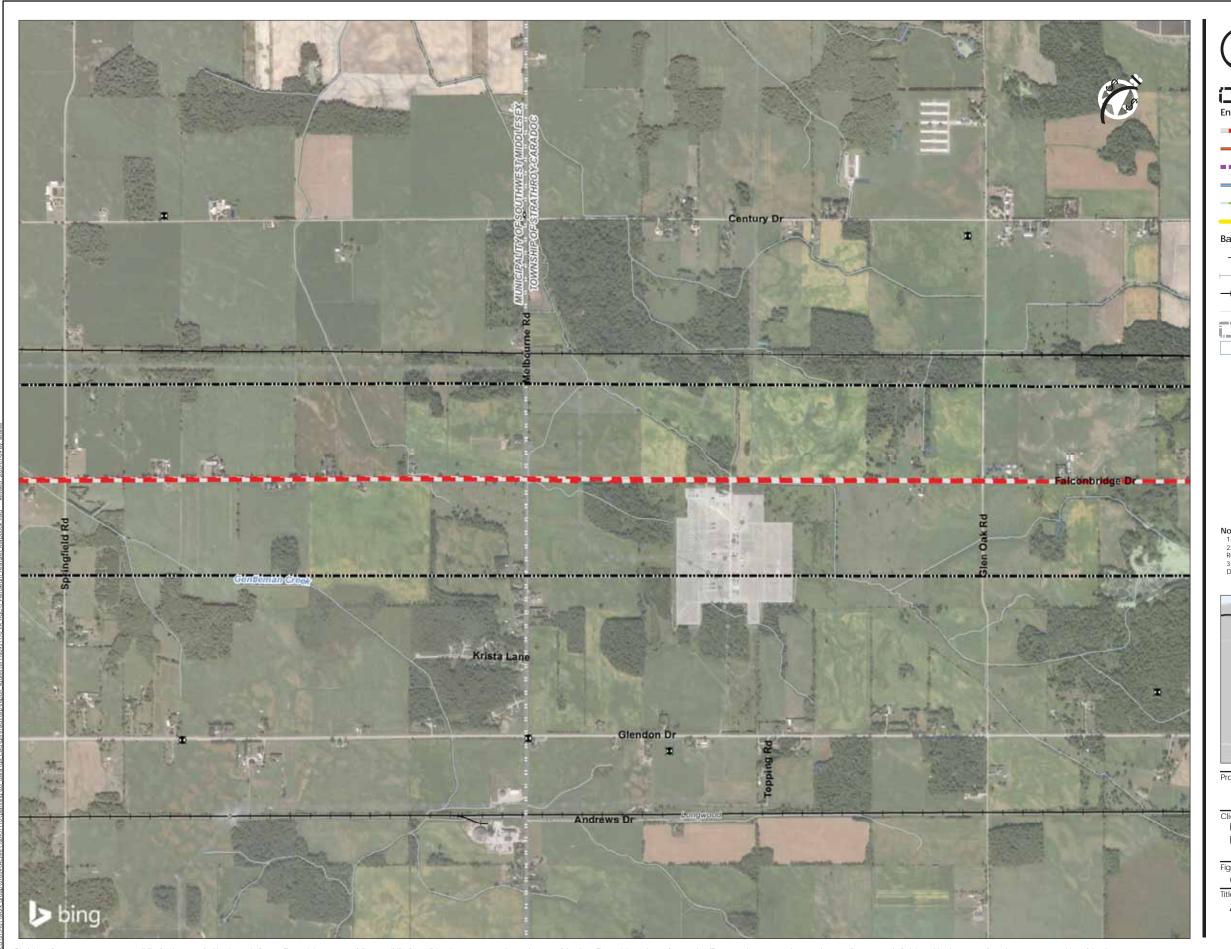

# **APPENDIX C**Existing Conditions Maps

Enbridge Gas Features

Existing Route

Alternative Segments ■■■ Strathroy Alternate 1

Strathroy Alternate 2

Strathroy Alternate 3

Strathroy Alternate 4

Base / Environmental Features

Watercourse

Random Tile Drainage

Systematic Tile Drainage

Waterbody

Socio-Economic Features

Utility

Park Sports Field (CanVec)

400 800 1:20,000 (At original document size of 11x17)

NOtes

1. Coordinate System: NAD 1983 UTM Zone 17N

2. Base features produced under license with the Ontario Ministry of Natural Resources © Queen's Printer for Ontario, 2020, CanVec, 2020.

3. Orthoimagery © 2020 Microsoft Corporation © 2020 Maxar ©CNES (2020) Distribution Airbus DS. Date of imagery unknown.

Project Location Counties of Lambton and Middlesex

160951170 REV1 Prepared by SPE on 2020-07-09 Technical Review by BCC on 2020-07-09

Client/Project ENBRIDGE GAS INC. LONDON LINES PROJECT

C-2.1

**Enbridge Gas Features** 