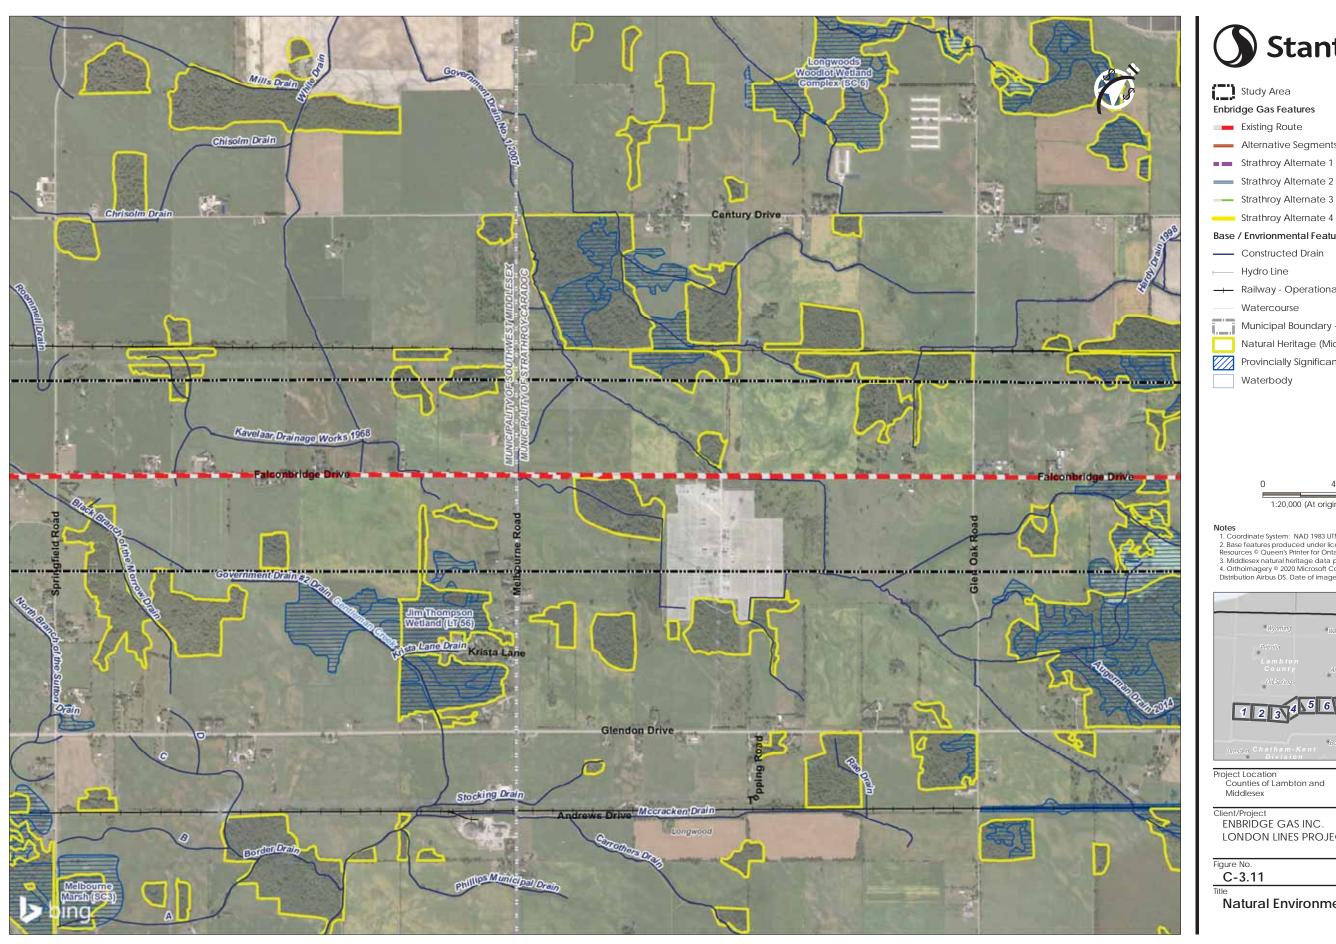

## **Enbridge Gas Features**

- Existing Route
- Alternative Segments
- Strathroy Alternate 1
- Strathroy Alternate 2
- Strathroy Alternate 4

## Base / Envrionmental Features

- Constructed Drain
- Hydro Line
- --- Railway Operational
- Watercourse
- Municipal Boundary Lower Tier
- Natural Heritage (Middlesex)
- Provincially Significant Wetland
- Waterbody

- NOtes

  1. Coordinate System: NAD 1983 UTM Zone 17N

  2. Base features produced under license with the Ontario Ministry of Natural Resources © Queen's Printer for Ontario, 2020.

  3. Middlesex natural heritage data provided on March 6, 2020.

  4. Ortholmagery © 2020 Microsoft Corporation © 2020 Maxar ©CNES (2020) Distribution Airbus DS. Date of imagery unknown.

Project Location Counties of Lambton and Middlesex 160951170 REV1 Prepared by SPE on 2020-07-09 Technical Review by BCC on 2020-07-09

Client/Project ENBRIDGE GAS INC. LONDON LINES PROJECT

# Figure No.

C-3.11