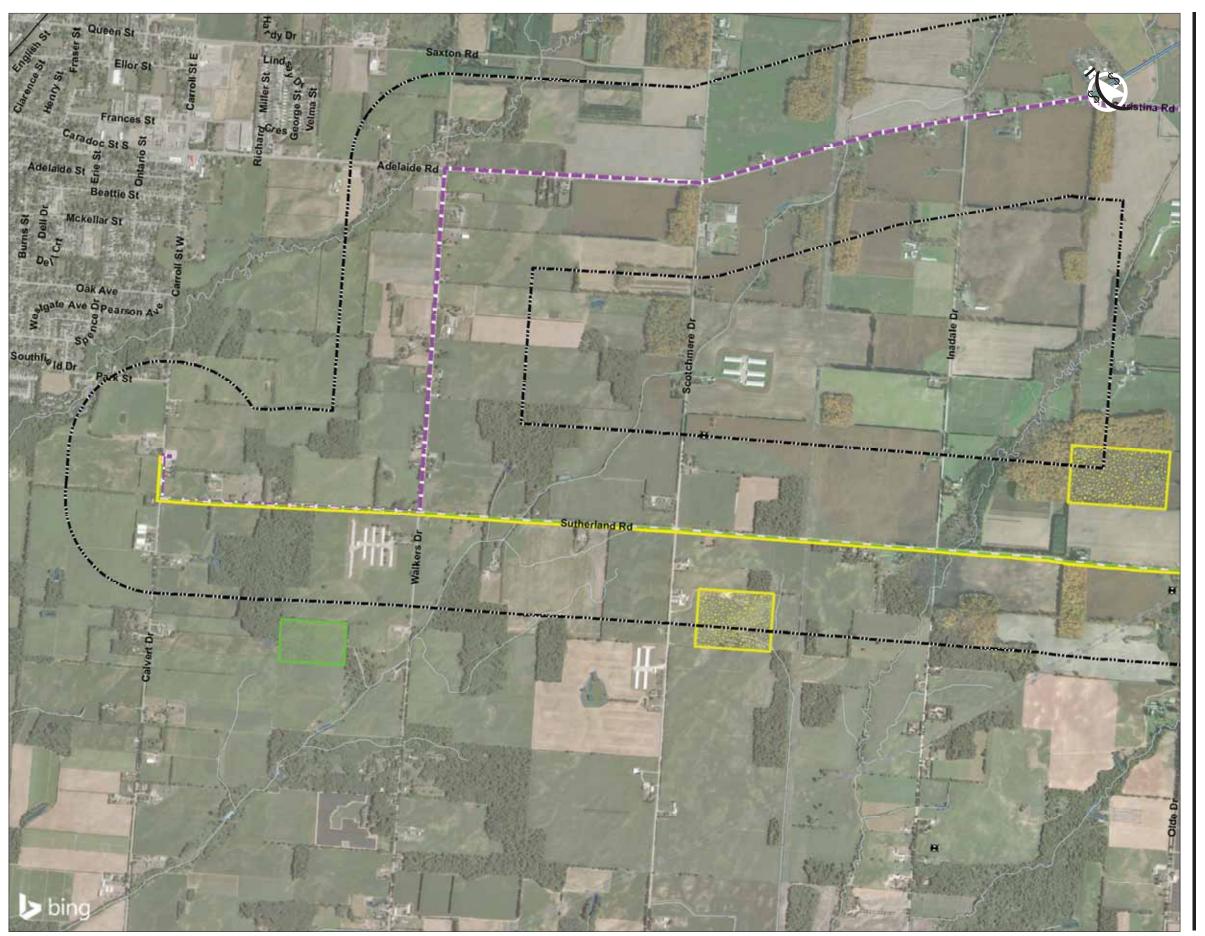

# **APPENDIX C**Existing Conditions Maps

Enbridge Gas Features

Existing Route

Alternative Segments ■■■ Strathroy Alternate 1

Strathroy Alternate 2

Strathroy Alternate 3

Strathroy Alternate 4

Base / Environmental Features

Watercourse

Random Tile Drainage

Systematic Tile Drainage

Waterbody

Socio-Economic Features

Utility

Park Sports Field (CanVec)

400 800 1:20,000 (At original document size of 11x17)

NOtes

1. Coordinate System: NAD 1983 UTM Zone 17N

2. Base features produced under license with the Ontario Ministry of Natural Resources © Queen's Printer for Ontario, 2020, CanVec, 2020.

3. Orthoimagery © 2020 Microsoft Corporation © 2020 Maxar ©CNES (2020) Distribution Airbus DS. Date of imagery unknown.

Project Location Counties of Lambton and Middlesex

160951170 REV1 Prepared by SPE on 2020-07-09 Technical Review by BCC on 2020-07-09

Client/Project ENBRIDGE GAS INC. LONDON LINES PROJECT

C-2.1

**Enbridge Gas Features** 