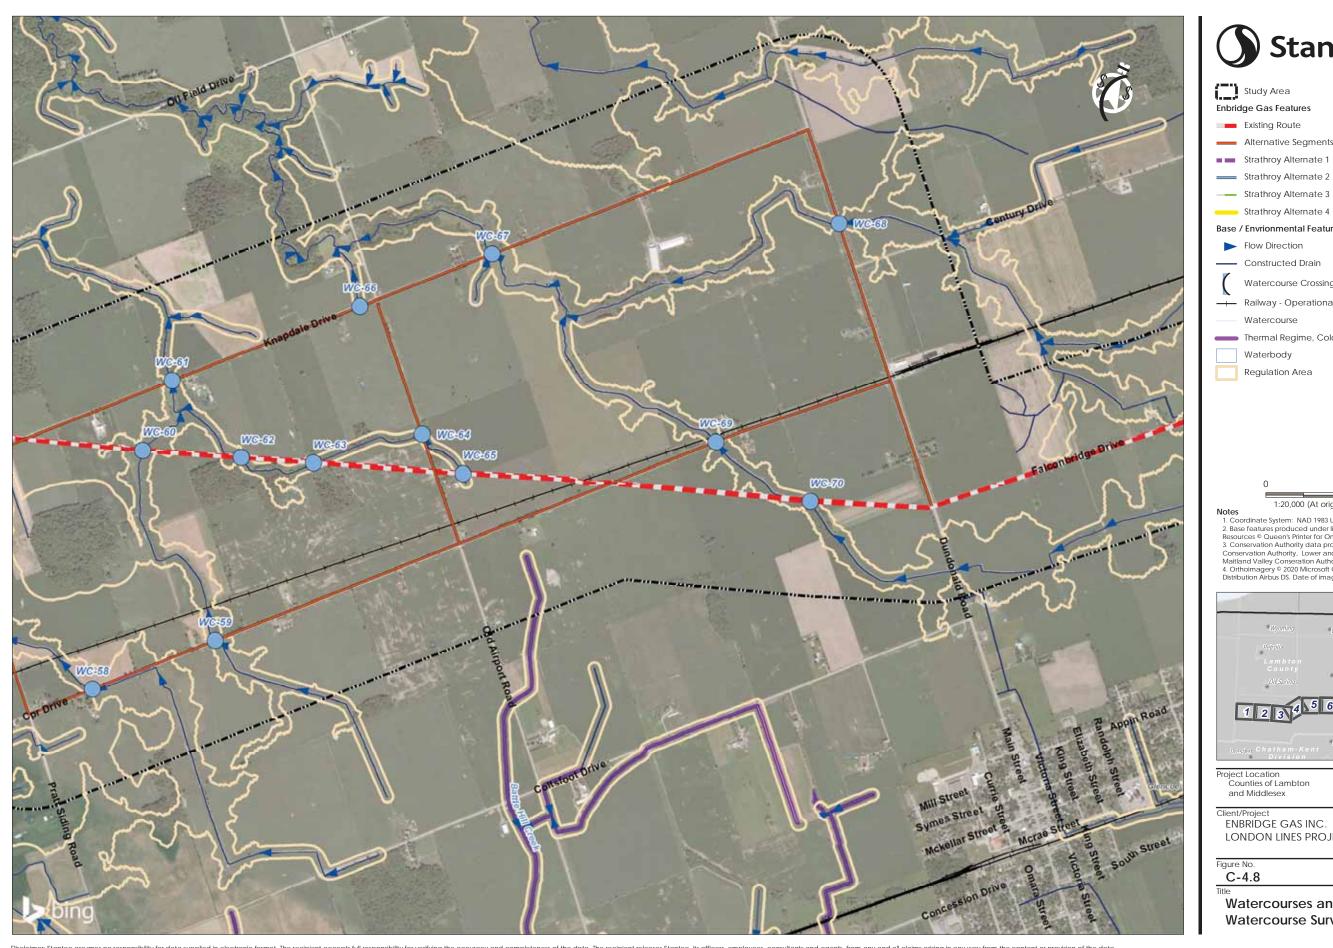

### **Enbridge Gas Features**

- Existing Route
- Alternative Segments
- Strathroy Alternate 2
- Strathroy Alternate 3
- Strathroy Alternate 4

### Base / Envrionmental Features

Flow Direction

Constructed Drain

Watercourse Crossing Location

Railway - Operational

Watercourse

Thermal Regime, Cold

Waterbody

Regulation Area

1:20,000 (At original document size of 11x17)

Notes

1. Coordinate System: NAD 1983 UTM Zone 17N

2. Base features produced under license with the Ontario Ministry of Natural Resources © Queen's Printer for Ontario, 2020.

3. Conservation Authority data provided under license from St Clair Region Conservation Authority, Lower and upper Thames Valley Conservation Authorityand Maitland Valley Conseration Authority (2020).

4. Ortholmagery © 2020 Microsoft Corporation © 2020 Maxar ©CNES (2020) Distribution Airbus DS. Date of imagery unknown.

Project Location Counties of Lambton and Middlesex

160951170 REV1 Prepared by SPE on 2020-07-09 Technical Review by BCC on 2020-07-09

Client/Project ENBRIDGE GAS INC. LONDON LINES PROJECT

C-4.8

800

160951170 REV1 Prepared by SPE on 2020-07-09 Technical Review by BCC on 2020-07-09

Watercourse Crossing Location

400 800

160951170 REV1 Prepared by SPE on 2020-07-09 Technical Review by BCC on 2020-07-09