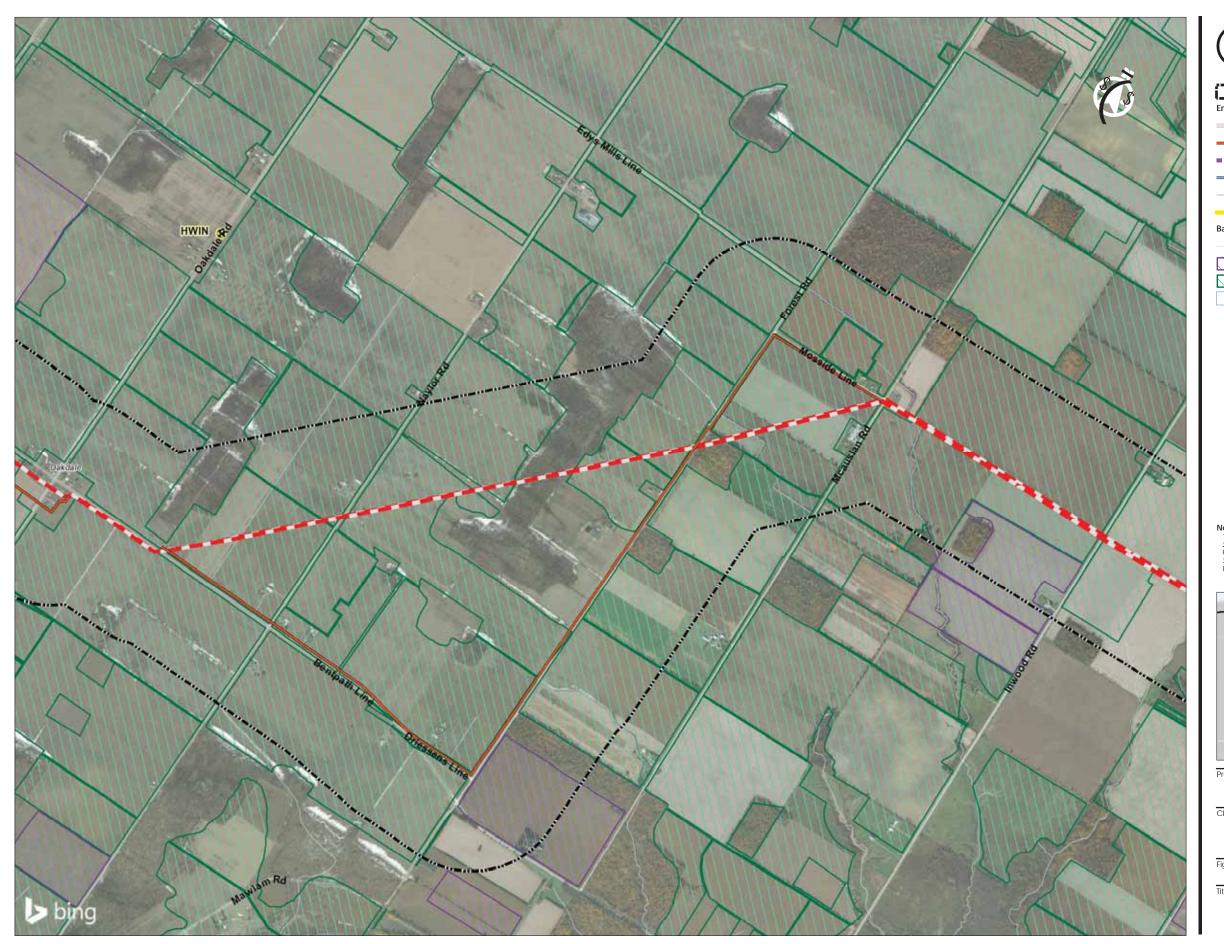

# **APPENDIX C**Existing Conditions Maps

Enbridge Gas Features

Existing Route

Alternative Segments ■■■ Strathroy Alternate 1

Strathroy Alternate 2

Strathroy Alternate 3

Strathroy Alternate 4

Base / Environmental Features

Watercourse

Random Tile Drainage

Systematic Tile Drainage

Waterbody

Socio-Economic Features

Utility

Park Sports Field (CanVec)

400 800 1:20,000 (At original document size of 11x17)

NOtes

1. Coordinate System: NAD 1983 UTM Zone 17N

2. Base features produced under license with the Ontario Ministry of Natural Resources © Queen's Printer for Ontario, 2020, CanVec, 2020.

3. Orthoimagery © 2020 Microsoft Corporation © 2020 Maxar ©CNES (2020) Distribution Airbus DS. Date of imagery unknown.

Project Location Counties of Lambton and Middlesex

160951170 REV1 Prepared by SPE on 2020-07-09 Technical Review by BCC on 2020-07-09

Client/Project ENBRIDGE GAS INC. LONDON LINES PROJECT

C-2.1

**Enbridge Gas Features** 