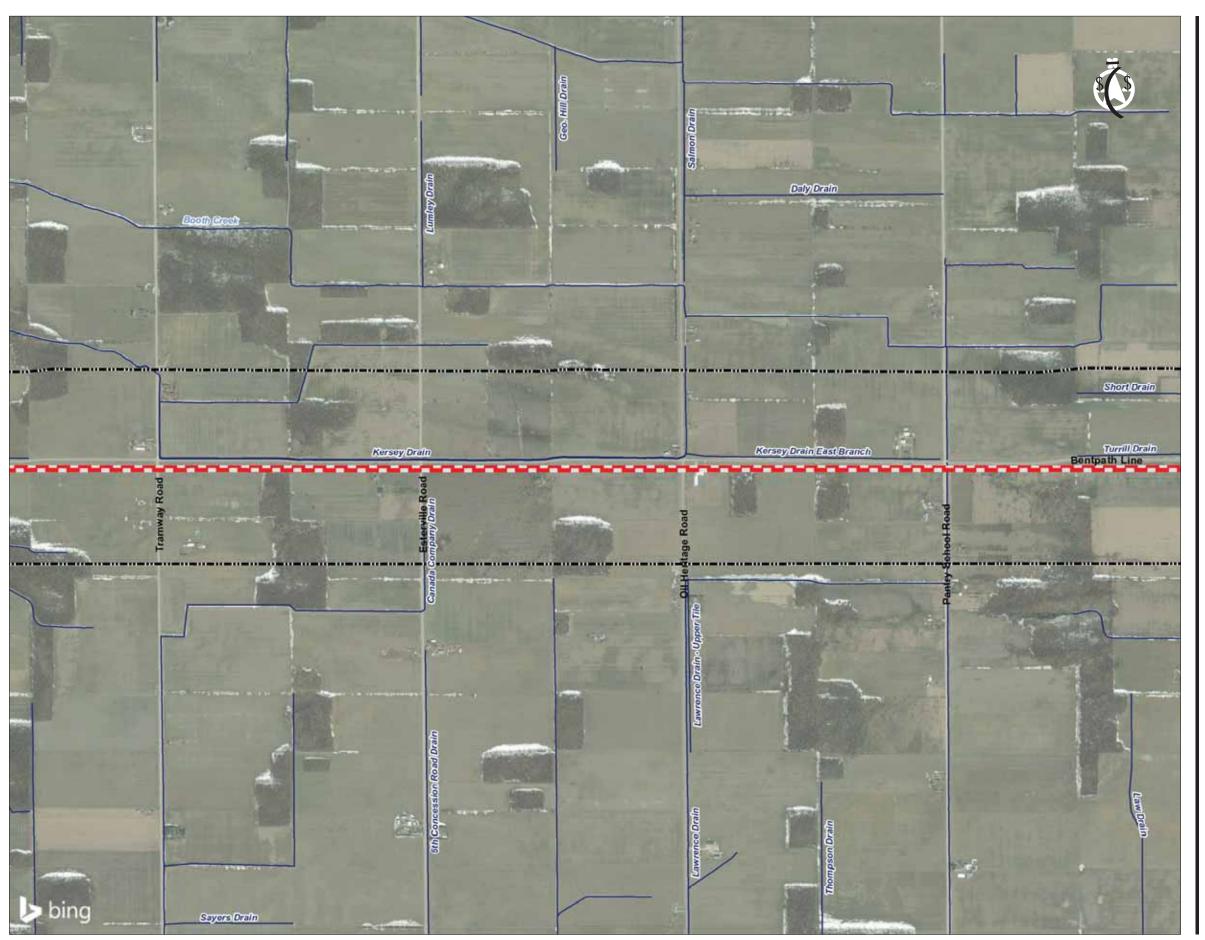

# **APPENDIX C**Existing Conditions Maps

Enbridge Gas Features

Existing Route

Alternative Segments ■■■ Strathroy Alternate 1

Strathroy Alternate 2

Strathroy Alternate 3

Strathroy Alternate 4

Base / Environmental Features

Watercourse

Random Tile Drainage

Systematic Tile Drainage

Waterbody

Socio-Economic Features

Utility

Park Sports Field (CanVec)

400 800 1:20,000 (At original document size of 11x17)

NOtes

1. Coordinate System: NAD 1983 UTM Zone 17N

2. Base features produced under license with the Ontario Ministry of Natural Resources © Queen's Printer for Ontario, 2020, CanVec, 2020.

3. Orthoimagery © 2020 Microsoft Corporation © 2020 Maxar ©CNES (2020) Distribution Airbus DS. Date of imagery unknown.

Project Location Counties of Lambton and Middlesex

160951170 REV1 Prepared by SPE on 2020-07-09 Technical Review by BCC on 2020-07-09

Client/Project ENBRIDGE GAS INC. LONDON LINES PROJECT

C-2.1

**Enbridge Gas Features** 