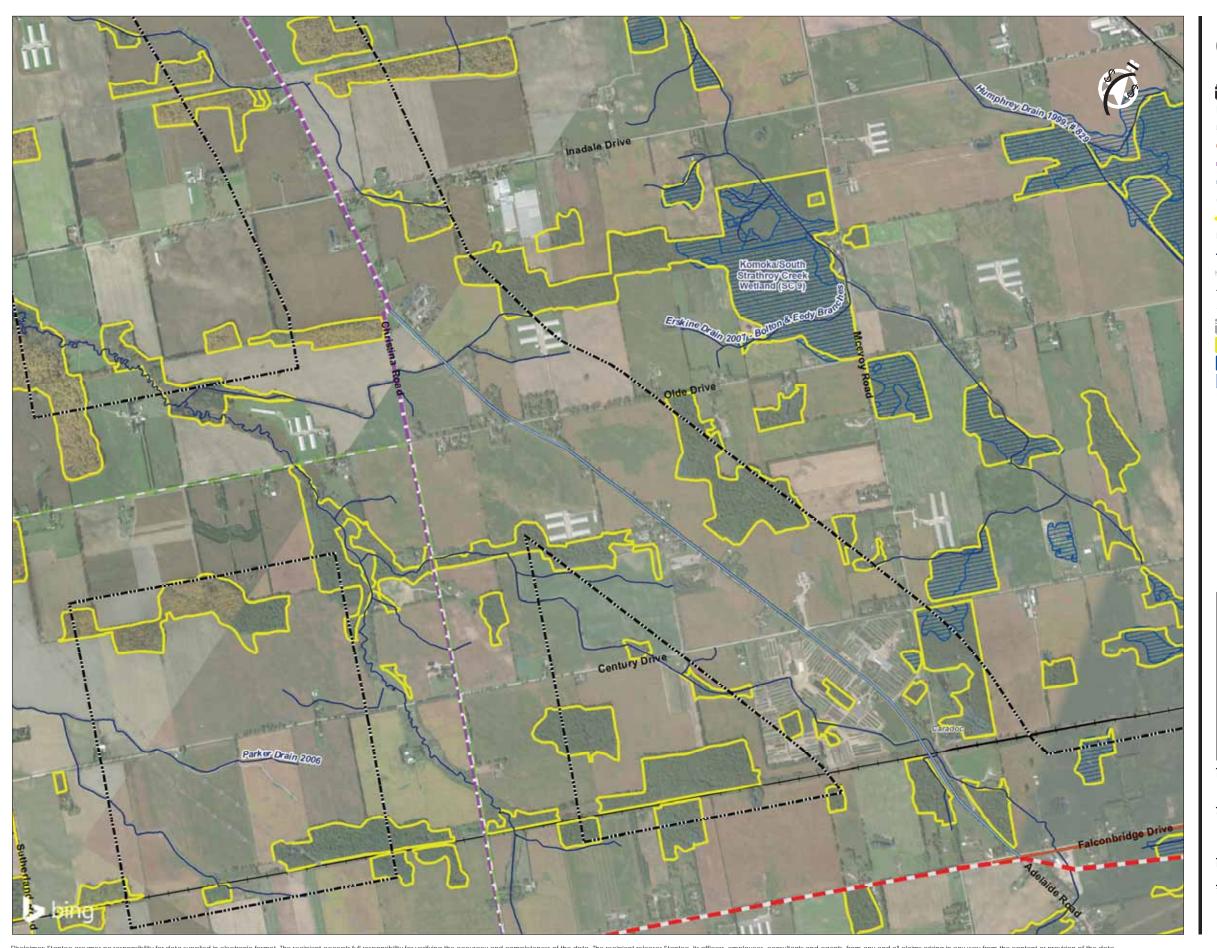

# **APPENDIX C**Existing Conditions Maps

Enbridge Gas Features

Existing Route

Alternative Segments ■■■ Strathroy Alternate 1

Strathroy Alternate 2

Strathroy Alternate 3

Strathroy Alternate 4

Base / Environmental Features

Watercourse

Random Tile Drainage

Systematic Tile Drainage

Waterbody

Socio-Economic Features

Utility

Park Sports Field (CanVec)

400 800 1:20,000 (At original document size of 11x17)

NOtes

1. Coordinate System: NAD 1983 UTM Zone 17N

2. Base features produced under license with the Ontario Ministry of Natural Resources © Queen's Printer for Ontario, 2020, CanVec, 2020.

3. Orthoimagery © 2020 Microsoft Corporation © 2020 Maxar ©CNES (2020) Distribution Airbus DS. Date of imagery unknown.

Project Location Counties of Lambton and Middlesex

160951170 REV1 Prepared by SPE on 2020-07-09 Technical Review by BCC on 2020-07-09

Client/Project ENBRIDGE GAS INC. LONDON LINES PROJECT

C-2.1

**Enbridge Gas Features** 