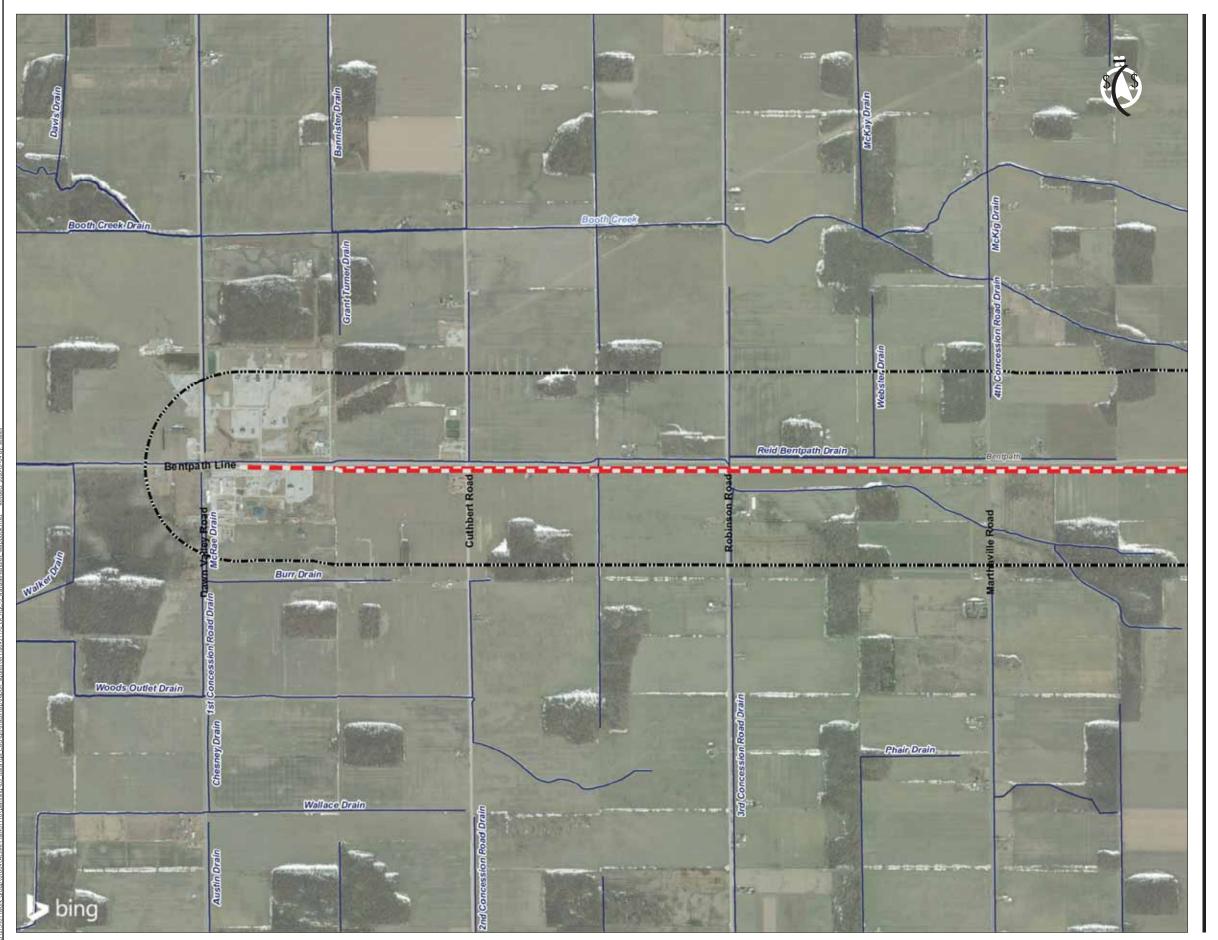

athroy Alternate 4

Railway - Operational

## Base / Environmental Features

Watercourse

Random Tile Drainage

Systematic Tile Drainage

Waterbody

Landfill (Active)

**G** Potentially Contaminated Sites

# Socio-Economic Features

Golf Course (CanVec)

Park Sports Field (CanVec)

1:20,000 (At original document size of 11x17)

NOtes

1. Coordinate System: NAD 1983 UTM Zone 17N

2. Base features produced under license with the Ontario Ministry of Natural Resources © Queen's Printer for Ontario, 2020, CanVec, 2020.

3. Orthoimagery © 2020 Microsoft Corporation © 2020 Maxar ©CNES (2020) Distribution Airbus DS. Date of imagery unknown.

Project Location Counties of Lambton and Middlesex

160951170 REV1 Prepared by SPE on 2020-07-09 Technical Review by BCC on 2020-07-09

LONDON LINES PROJECT





## **Enbridge Gas Features**

- Existing Route
- Alternative Segments
- Strathroy Alternate 1
- Strathroy Alternate 2 Strathroy Alternate 3
- Strathroy Alternate 4

## Base / Envrionmental Features

- Constructed Drain
- Watercourse
- Municipal Boundary Lower Tier
- Waterbody



- NOtes

  1. Coordinate System: NAD 1983 UTM Zone 17N

  2. Base features produced under license with the Ontario Ministry of Natural Resources © Queen's Printer for Ontario, 2020.

  3. Middlesex natural heritage data provided on March 6, 2020.

  4. Orthoimagery © 2020 Microsoft Corporation © 2020 Maxar ©CNES (2020) Distribution Airbus DS. Date of imagery unknown.

Project Location Counties of Lambton and Middlesex

160951170 REV1 Prepared by SPE on 2020-07-09 Technical Review by BCC on 2020-07-09

Client/Pr