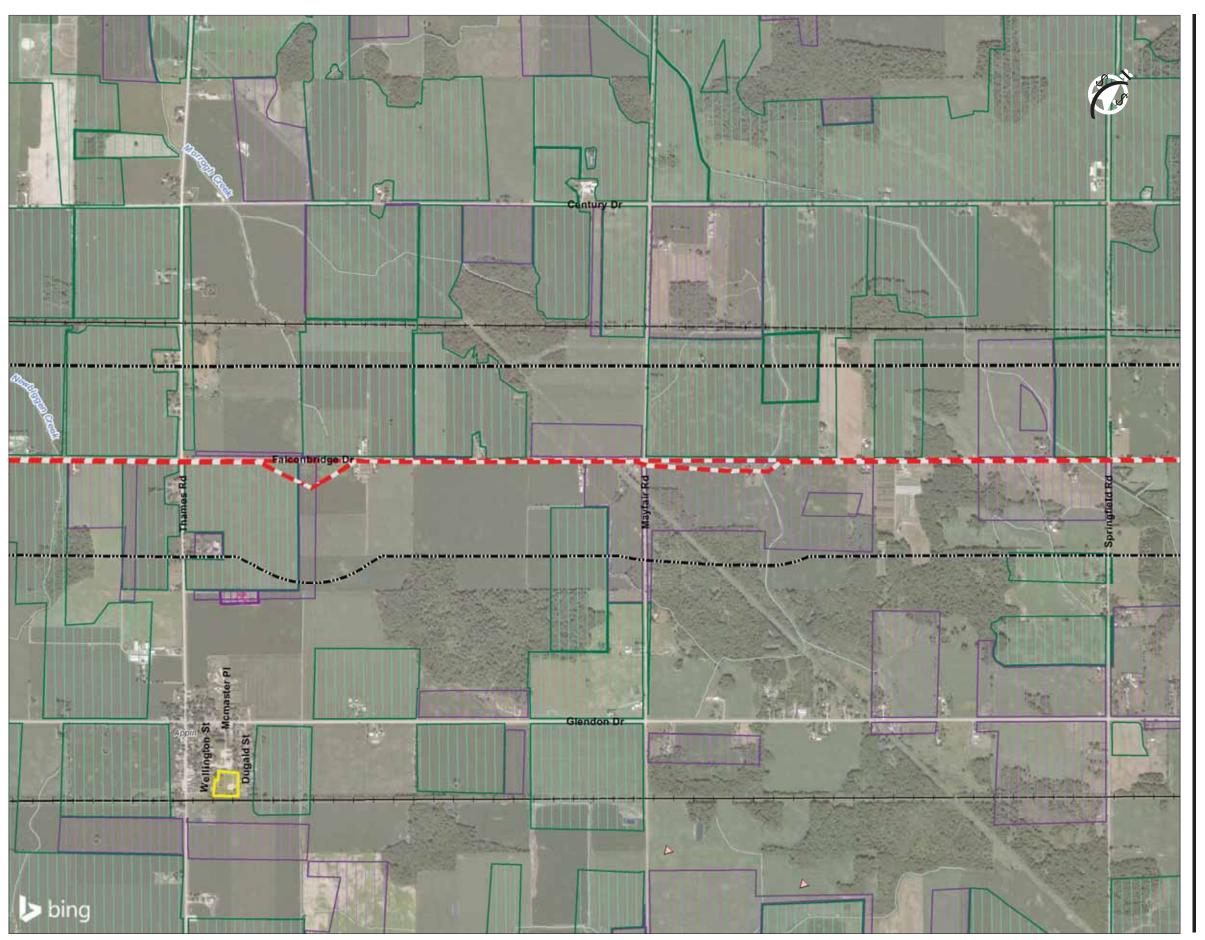

# **APPENDIX C**Existing Conditions Maps

Enbridge Gas Features

Existing Route

Alternative Segments ■■■ Strathroy Alternate 1

Strathroy Alternate 2

Strathroy Alternate 3

Strathroy Alternate 4

Base / Environmental Features

Watercourse

Random Tile Drainage

Systematic Tile Drainage

Waterbody

Socio-Economic Features

Utility

Park Sports Field (CanVec)

400 800 1:20,000 (At original document size of 11x17)

NOtes

1. Coordinate System: NAD 1983 UTM Zone 17N

2. Base features produced under license with the Ontario Ministry of Natural Resources © Queen's Printer for Ontario, 2020, CanVec, 2020.

3. Orthoimagery © 2020 Microsoft Corporation © 2020 Maxar ©CNES (2020) Distribution Airbus DS. Date of imagery unknown.

Project Location Counties of Lambton and Middlesex

160951170 REV1 Prepared by SPE on 2020-07-09 Technical Review by BCC on 2020-07-09

Client/Project ENBRIDGE GAS INC. LONDON LINES PROJECT

C-2.1

**Enbridge Gas Features** 