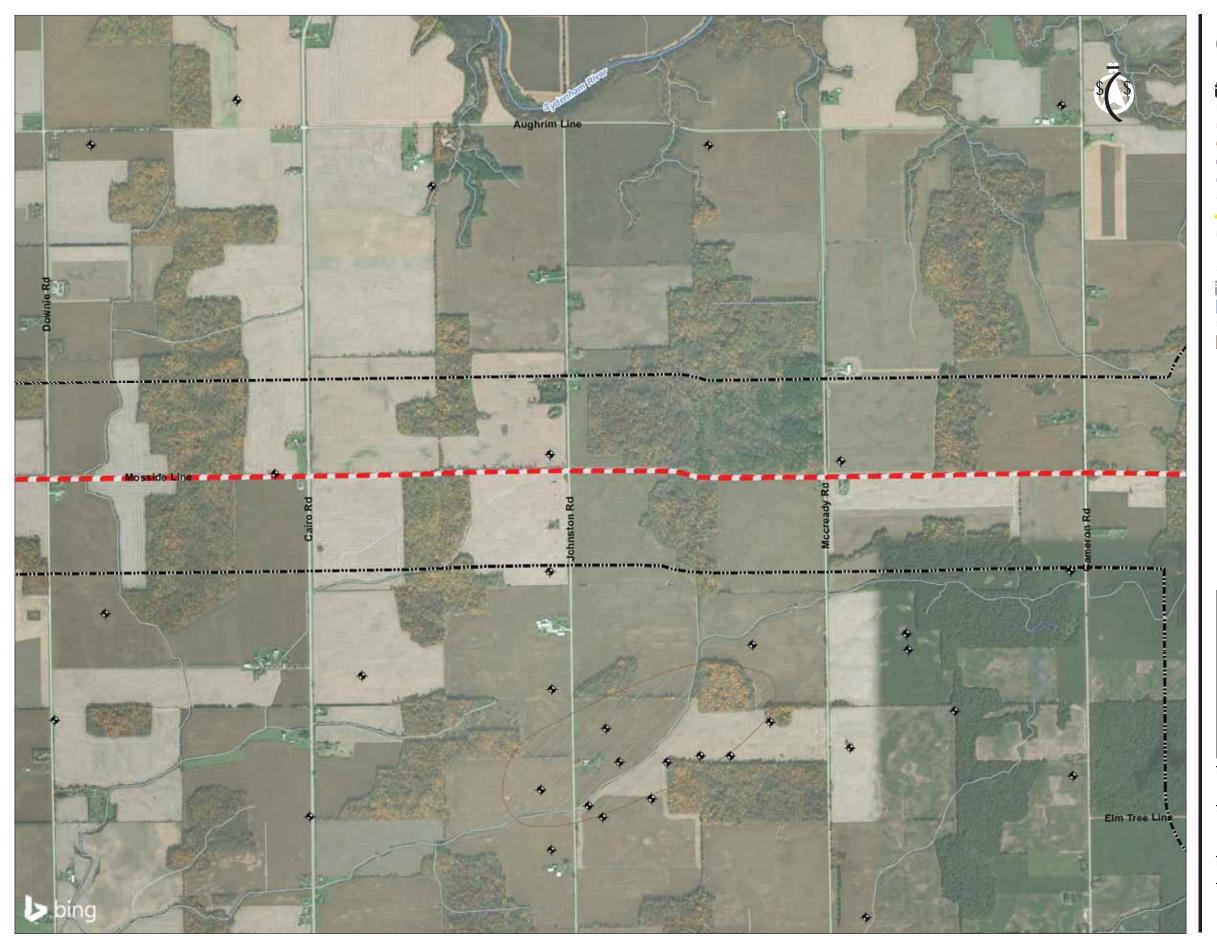

Client/Project ENBRIDGE GAS INC. LONDON LINES PROJECT

C-5.6

# **Enbridge Gas Features**

Existing Route

Alternative Segments

■■■ Strathroy Alternate 1

Strathroy Alternate 2

Strathroy Alternate 3 Strathroy Alternate 4

# Base / Envrionmental Features

+ Petroleum Well

---- Railway - Operational

Watercourse

Municipal Boundary - Lower Tier

Waterbody

### Petroleum Pool

Oil Pool - Abandoned

Notes

1. Coordinate System: NAD 1983 UTM Zone 17N

2. Base features produced under license with the Ontario Ministry of Natural Resources © Queen's Printer for Ontario, 2020.