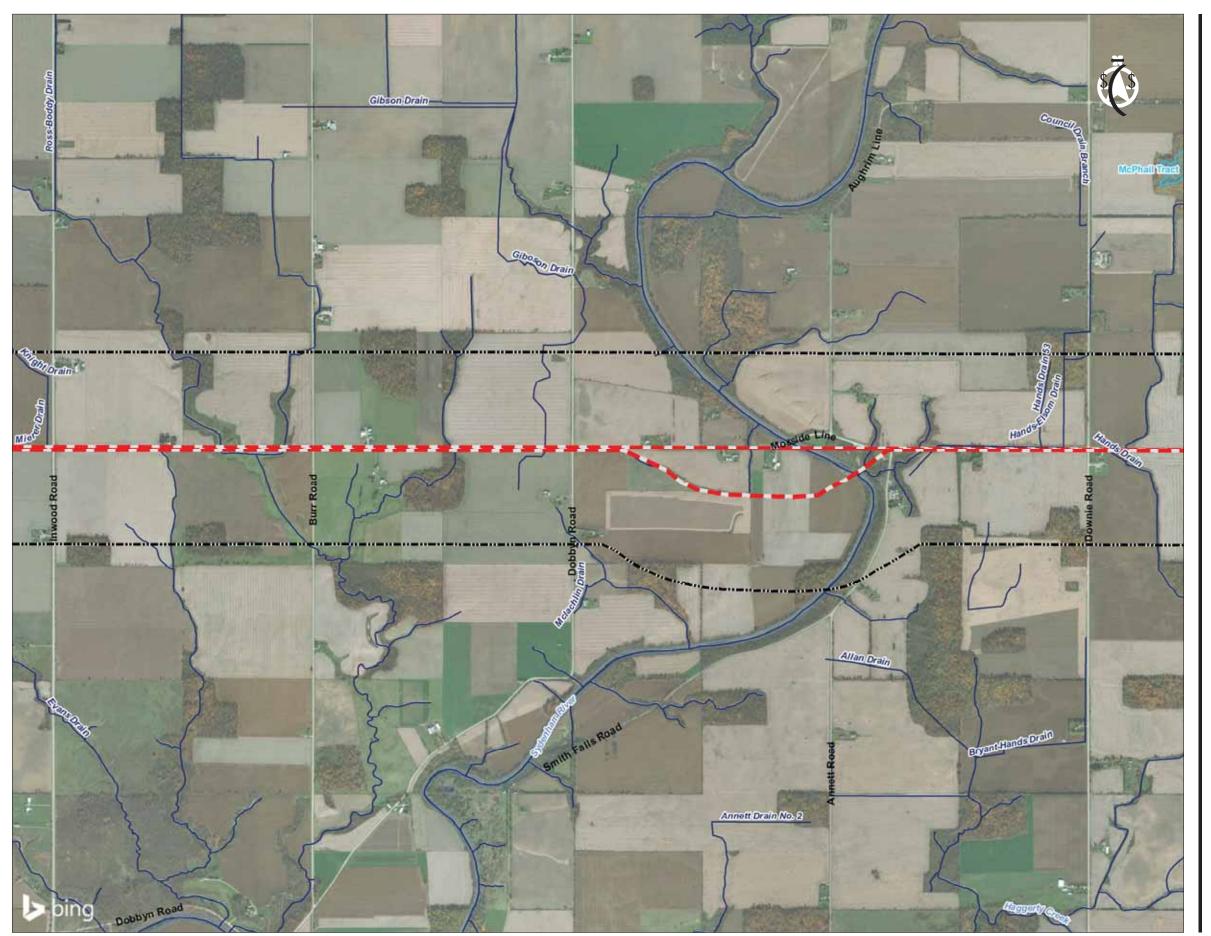

Existing Route

Alternative Segments

■■■ Strathroy Alternate 1

Strathroy Alternate 2

Strathroy Alternate 3

Strathroy Alternate 4

# Base / Environmental Features

Watercourse

Random Tile Drainage

Socio-Economic Features

M School

NOtes

1. Coordinate System: NAD 1983 UTM Zone 17N

2. Base features produced under license with the Ontario Ministry of Natural Resources © Queen's Printer for Ontario, 2020, CanVec, 2020.

3. Orthoimagery © 2020 Microsoft Corporation © 2020 Maxar ©CNES (2020) Distribution Airbus DS. Date of imagery unknown.

Project Location Counties of Lambton and Middlesex

160951170 REV1 Prepared by SPE on 2020-07-09 Technical Review by BCC on 2020-07-09

Client/Project ENBRIDGE GAS INC. LONDON LINES PROJECT

Figure No.

C-2.2

**Enbridge Gas Features** 

Existing Route

Alternative Segments

Strathroy Alternate 1 Strathroy Alternate 2

Strathroy Alternate 3