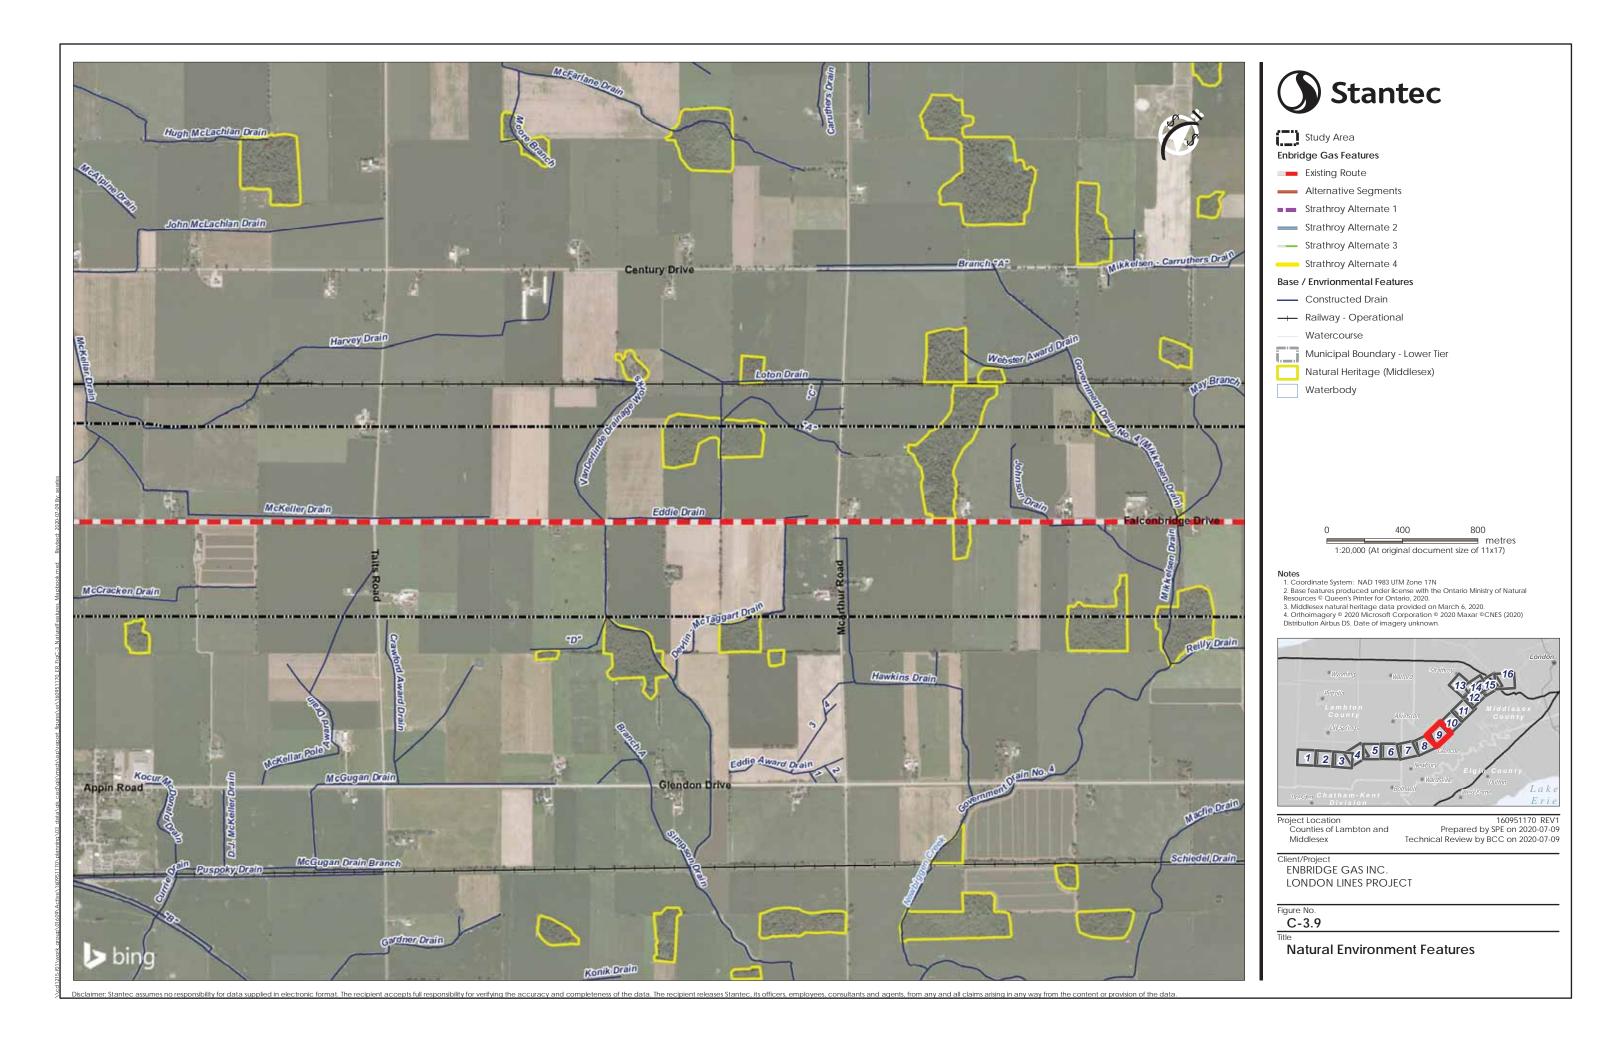

## **Enbridge Gas Features**

- Existing Route
- Alternative Segments
- Strathroy Alternate 1
- Strathroy Alternate 2
- Strathroy Alternate 3 Strathroy Alternate 4

## Base / Envrionmental Features

- Constructed Drain
- Hydro Line
- --- Railway Operational
- Watercourse
- Municipal Boundary Lower Tier
- Natural Heritage (Middlesex)
- Provincially Significant Wetland
- Waterbody

- NOtes

  1. Coordinate System: NAD 1983 UTM Zone 17N

  2. Base features produced under license with the Ontario Ministry of Natural Resources © Queen's Printer for Ontario, 2020.

  3. Middlesex natural heritage data provided on March 6, 2020.

  4. Orthoimagery © 2020 Microsoft Corporation © 2020 Maxar ©CNES (2020) Distribution Airbus DS. Date of imagery unknown.

Project Location Counties of Lambton and Middlesex

160951170 REV1 Prepared by SPE on 2020-07-09 Technical Review by BCC on 2020-07-09

Client/Project ENBRIDGE GAS INC. LONDON LINES PROJECT

C-3.12