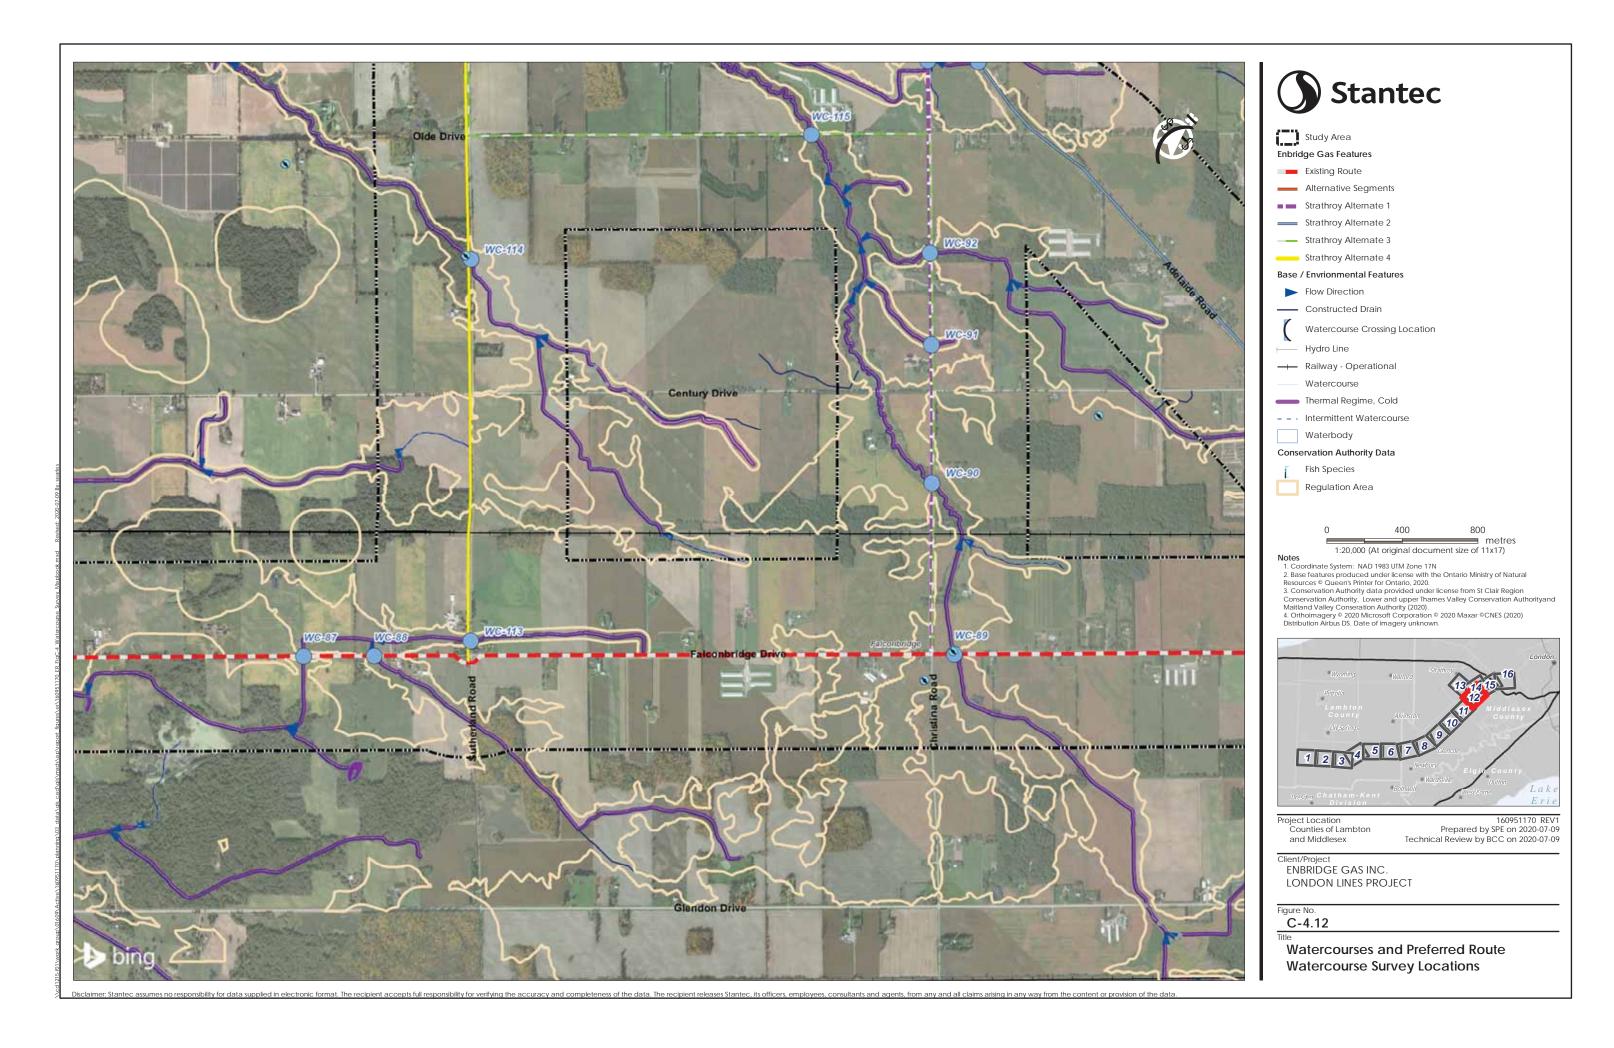

### **Enbridge Gas Features**

- Existing Route
- Alternative Segments
- Strathroy Alternate 1
- Strathroy Alternate 2
- Strathroy Alternate 3
- Strathroy Alternate 4

### Base / Envrionmental Features

Flow Direction

Constructed Drain

Watercourse Crossing Location

Watercourse

Thermal Regime, Warm

- - · Intermittent Watercourse

Waterbody

Aquatic Species at Risk Distribution

Aquatic Species at Risk Critical Habitat

### Conservation Authority Data

Fish Species

Regulation Area

400 800 1:20,000 (At original document size of 11x17)

Notes
1. Coordinate System: NAD 1983 UTM Zone 17N

1. Coordinate System: NAD 1983 UTM Zone 17N
2. Base features produced under license with the Ontario Ministry of Natural Resources © Queen's Printer for Ontario, 2020.
3. Conservation Authority data provided under license from St Clair Region Conservation Authority, Lower and upper Thames Valley Conservation Authorityand Maitland Valley Conseration Authority (2020).
4. Orthoimagery © 2020 Microsoft Corporation © 2020 Maxar ©CNES (2020) Distribution Airbus DS. Date of imagery unknown.

Project Location Counties of Lambton and Middlesex 160951170 REV1 Prepared by SPE on 2020-07-09 Technical Review by BCC on 2020-07-09

# Client/Project

ENBRIDGE GAS INC. LONDON LINES PROJECT

C-4.6