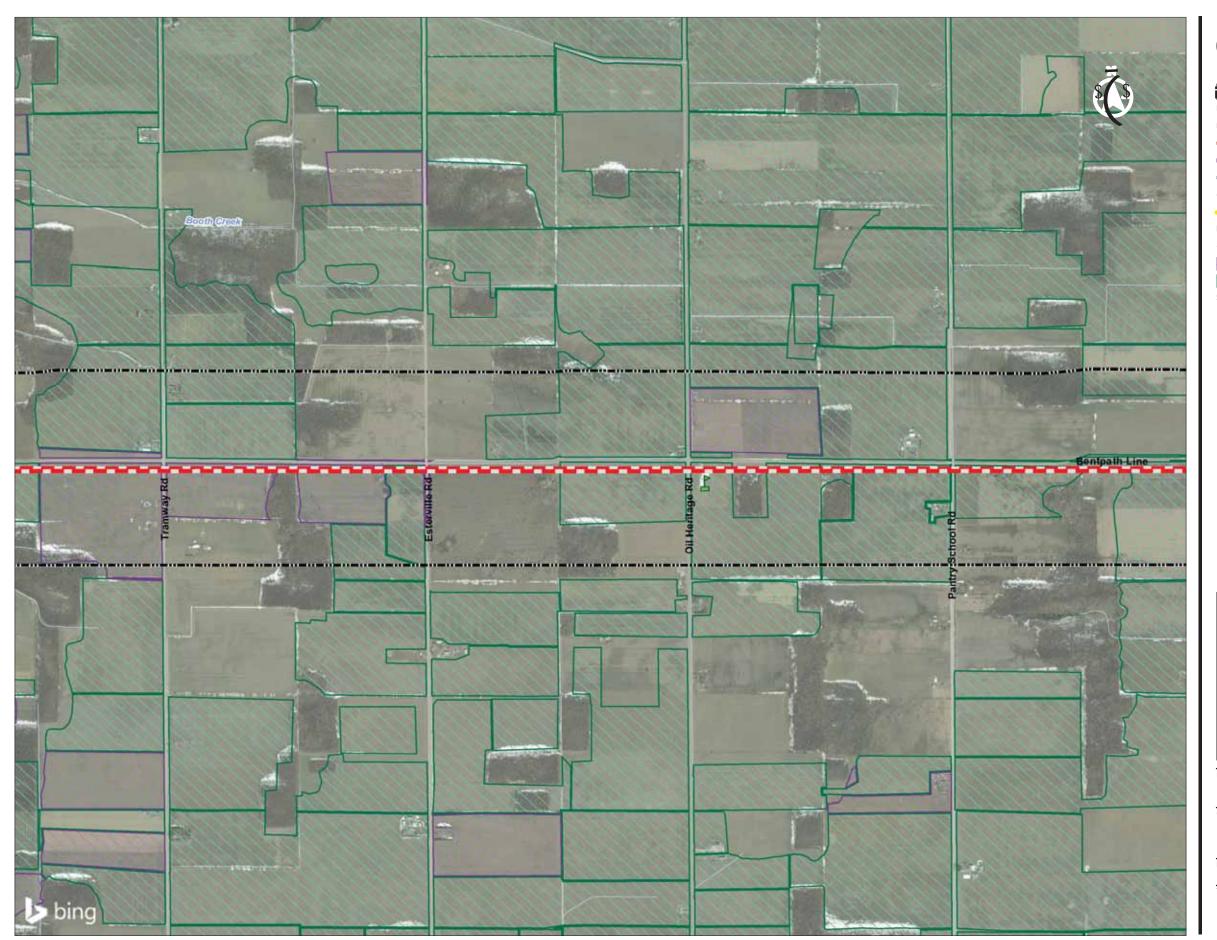

## **Enbridge Gas Features**

- Existing Route
- Alternative Segments
- Strathroy Alternate 1
- Strathroy Alternate 2
- Strathroy Alternate 3
- Strathroy Alternate 4

# Base / Envrionmental Features

- Constructed Drain
- Watercourse
- Municipal Boundary Lower Tier

- NOtes

  1. Coordinate System: NAD 1983 UTM Zone 17N

  2. Base features produced under license with the Ontario Ministry of Natural Resources © Queen's Printer for Ontario, 2020.

  3. Middlesex natural heritage data provided on March 6, 2020.

  4. Orthoimagery © 2020 Microsoft Corporation © 2020 Maxar ©CNES (2020) Distribution Airbus DS. Date of imagery unknown.

Project Location Counties of Lambton and Middlesex

160951170 REV1 Prepared by SPE on 2020-07-09 Technical Review by BCC on 2020-07-09

Client/Project ENBRIDGE GAS INC. LONDON LINES PROJECT

C-3.2