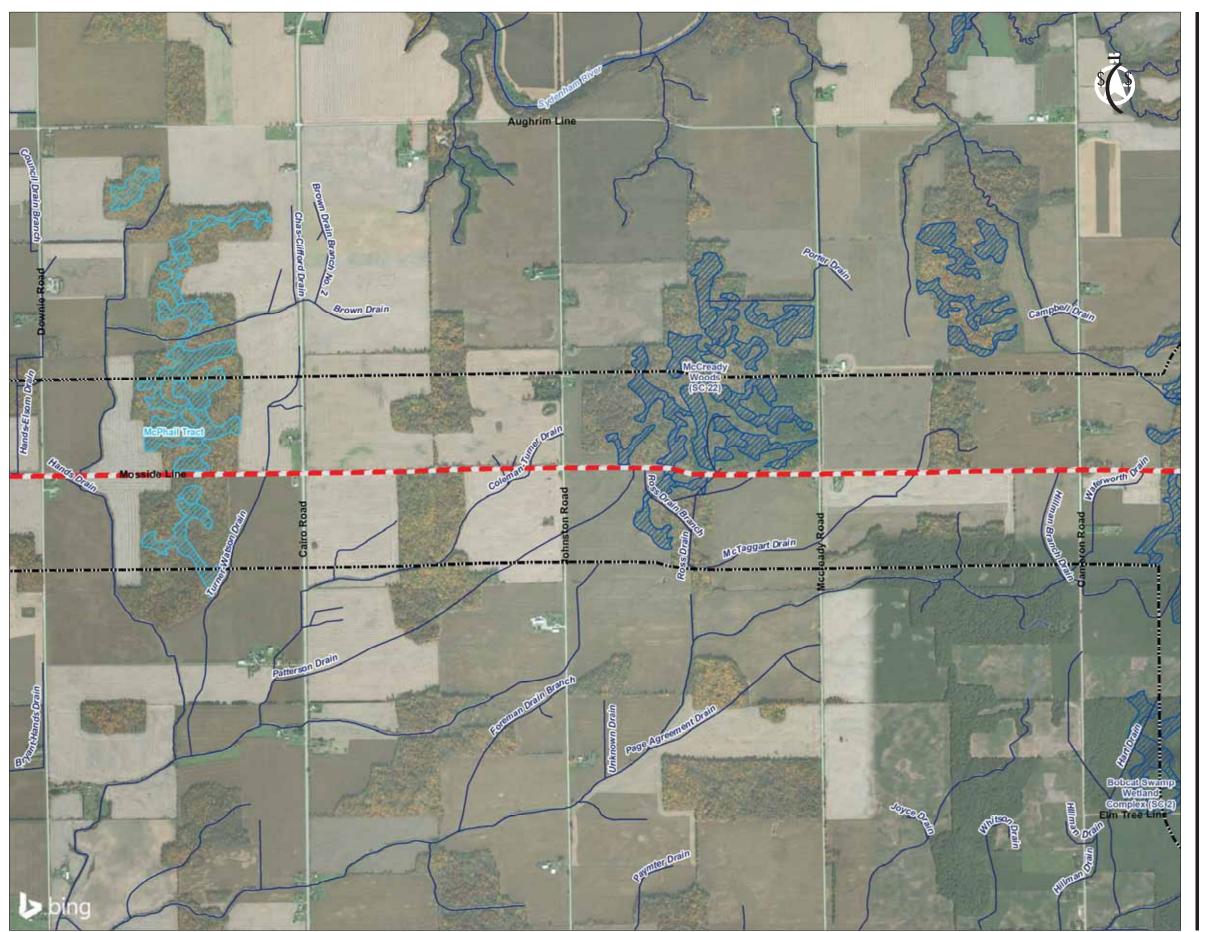

## **Enbridge Gas Features**

- Existing Route
- Alternative Segments
- Strathroy Alternate 1
- Strathroy Alternate 2
- Strathroy Alternate 3 Strathroy Alternate 4

# Base / Envrionmental Features

- Constructed Drain
- Watercourse
- Municipal Boundary Lower Tier
- Provincially Significant Wetland
- Other/Locally Significant Wetland
- Waterbody

- NOtes

  1. Coordinate System: NAD 1983 UTM Zone 17N

  2. Base features produced under license with the Ontario Ministry of Natural Resources © Queen's Printer for Ontario, 2020.

  3. Middlesex natural heritage data provided on March 6, 2020.

  4. Orthoimagery © 2020 Microsoft Corporation © 2020 Maxar ©CNES (2020) Distribution Airbus DS. Date of imagery unknown.

Project Location Counties of Lambton and Middlesex

160951170 REV1 Prepared by SPE on 2020-07-09 Technical Review by BCC on 2020-07-09

Client/Project ENBRIDGE GAS INC. LONDON LINES PROJECT

C-3.6

- Municipal Boundary Lower Tier