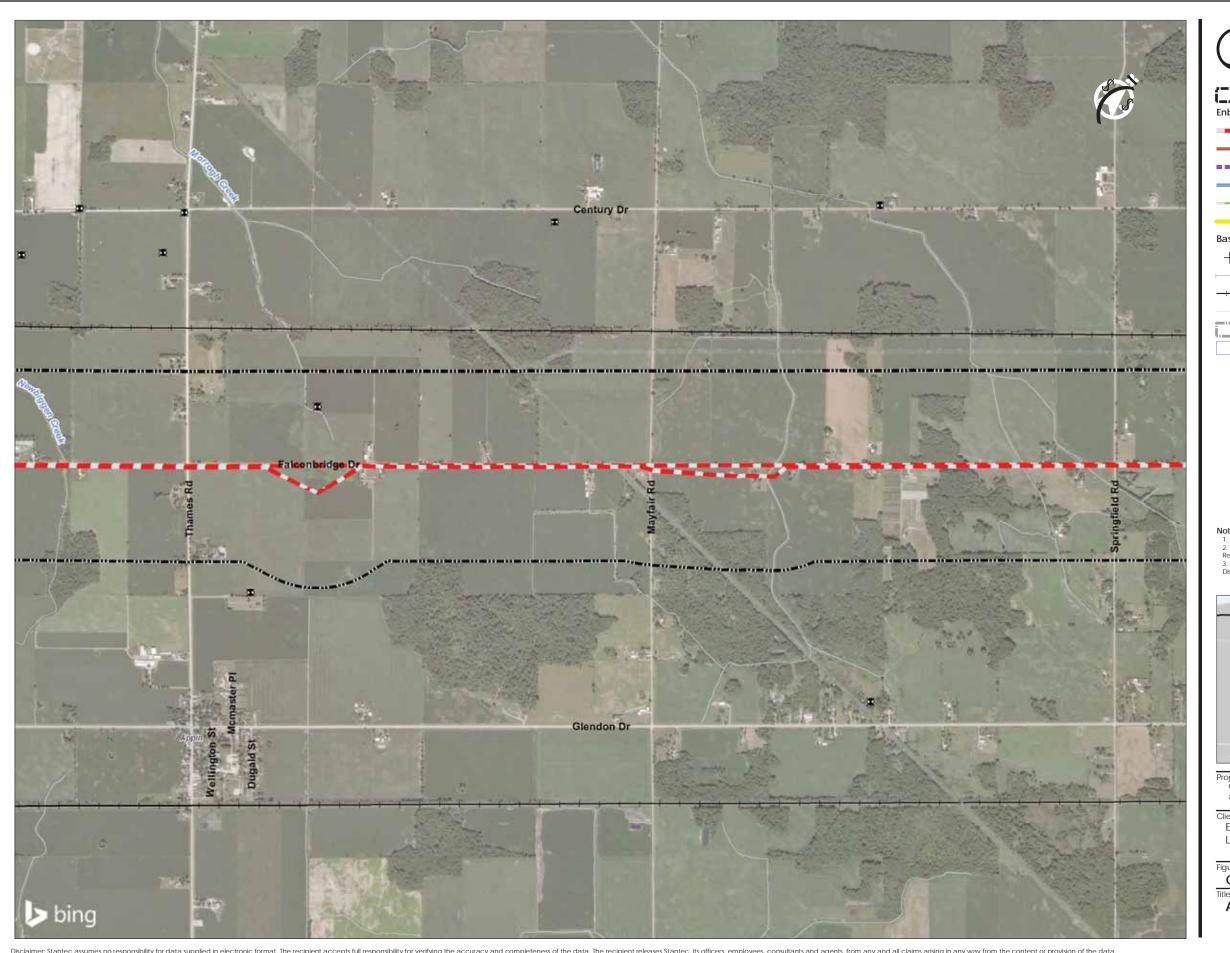

ts

■■■ Strathroy Alternate 1

Strathroy Alternate 2 Strathroy Alternate 3

Strathroy Alternate 4

# Base / Envrionmental Features

+ Petroleum Well

---- Railway - Operational

Watercourse

Municipal Boundary - Lower Tier

Waterbody

400 800 1:20,000 (At original document size of 11x17)

NOtes

1. Coordinate System: NAD 1983 UTM Zone 17N

2. Base features produced under license with the Ontario Ministry of Natural Resources © Queen's Printer for Ontario, 2020.

3. Orthoimagery © 2020 Microsoft Corporation © 2020 Maxar ©CNES (2020) Distribution Airbus DS. Date of imagery unknown.

Project Location Counties of Lambton and Middlesex

160951170 REV1 Prepared by SPE on 2020-07-09 Technical Review by BCC on 2020-07-09

Client/Project ENBRIDGE GAS INC. LONDON LINES PROJECT

# Figure No.

C-5.9





# **Enbridge Gas Features**

Existing Route

Alternative Segments

■■■ Strathroy Alternate 1

Strathroy Alternate 2

Strathroy Alternate 3 Strathroy Alternate 4

# Base / Envrionmental Features

+ Petroleum Well

---- Railway - Operational

Watercourse

Municipal Boundary - Lower Tier

Waterbody



NOtes

1. Coordinate System: NAD 1983 UTM Zone 17N

2. Base features produced under license with the Ontario Ministry of Natural Resources © Queen's Printer for Ontario, 2020.

3. Orthoimagery © 2020 Microsoft Corporation © 2020 Maxar ©CNES (2020) Distribution Airbus DS. Date of imagery unknown.



Project Location Counties of Lambton and Middlesex

160951170 REV1 Prepared by SPE on 2020-07-09 Technical Review by BCC on 2020-07-09

Client/Project ENBRIDGE GAS INC. LONDON LINES PROJECT

C-5.1