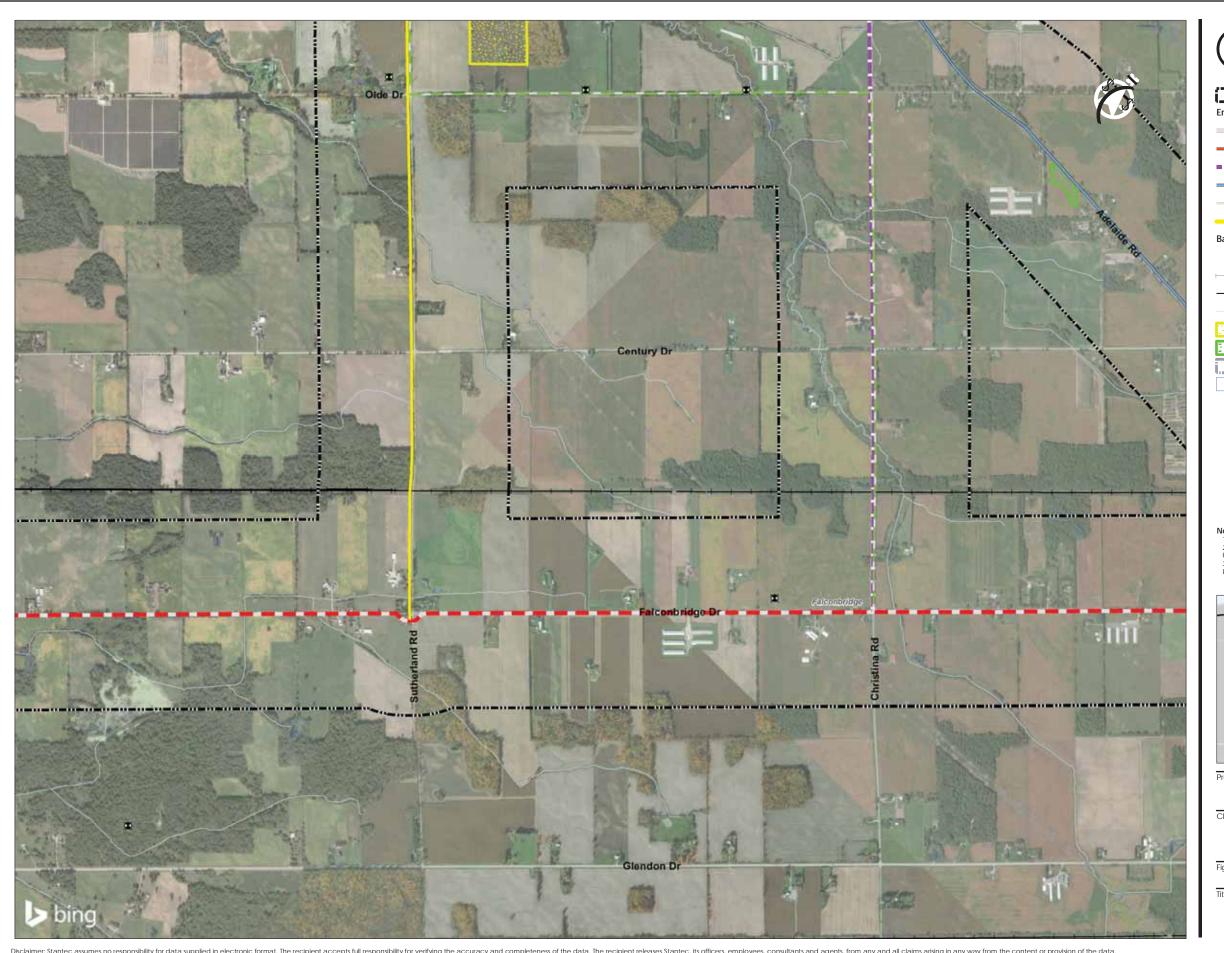

# **APPENDIX C**Existing Conditions Maps

Enbridge Gas Features

Existing Route

Alternative Segments ■■■ Strathroy Alternate 1

Strathroy Alternate 2

Strathroy Alternate 3

Strathroy Alternate 4

Base / Environmental Features

Watercourse

Random Tile Drainage

Systematic Tile Drainage

Waterbody

Socio-Economic Features

Utility

Park Sports Field (CanVec)

400 800 1:20,000 (At original document size of 11x17)

NOtes

1. Coordinate System: NAD 1983 UTM Zone 17N

2. Base features produced under license with the Ontario Ministry of Natural Resources © Queen's Printer for Ontario, 2020, CanVec, 2020.

3. Orthoimagery © 2020 Microsoft Corporation © 2020 Maxar ©CNES (2020) Distribution Airbus DS. Date of imagery unknown.

Project Location Counties of Lambton and Middlesex

160951170 REV1 Prepared by SPE on 2020-07-09 Technical Review by BCC on 2020-07-09

Client/Project ENBRIDGE GAS INC. LONDON LINES PROJECT

C-2.1

**Enbridge Gas Features** 