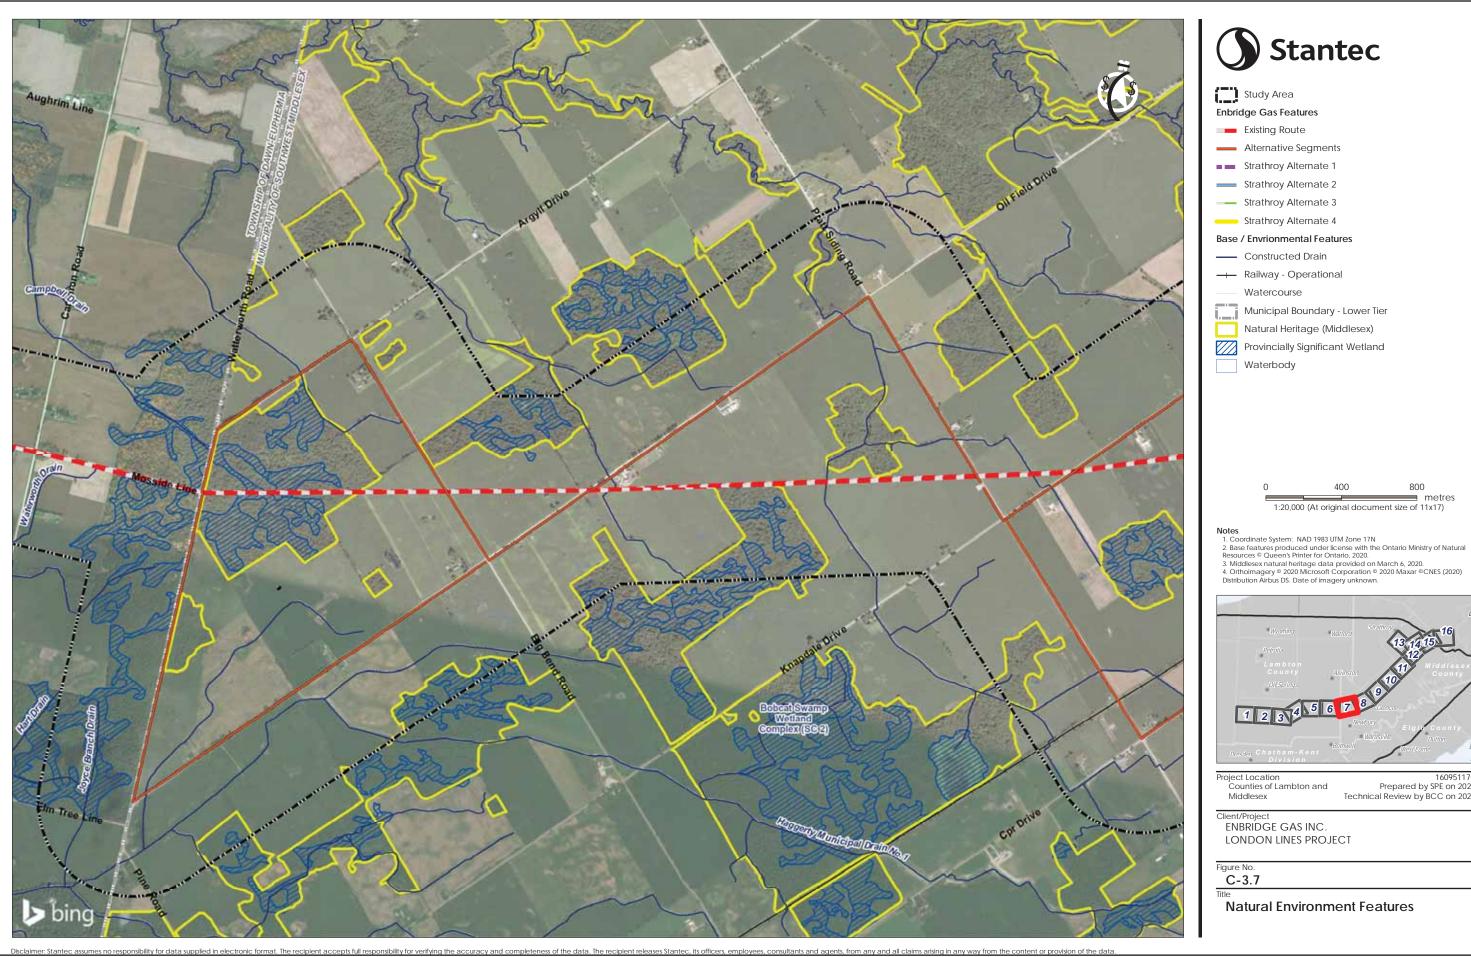

## **Enbridge Gas Features**

- Existing Route
- Alternative Segments
- Strathroy Alternate 1
- Strathroy Alternate 2
- Strathroy Alternate 3
- Strathroy Alternate 4

# Base / Envrionmental Features

- Constructed Drain
- --- Railway Operational
- Watercourse
- Municipal Boundary Lower Tier
  - Natural Heritage (Middlesex)
- Provincially Significant Wetland
- Waterbody

- NOtes

  1. Coordinate System: NAD 1983 UTM Zone 17N

  2. Base features produced under license with the Ontario Ministry of Natural Resources © Queen's Printer for Ontario, 2020.

  3. Middlesex natural heritage data provided on March 6, 2020.

  4. Orthoimagery © 2020 Microsoft Corporation © 2020 Maxar ©CNES (2020) Distribution Airbus DS. Date of imagery unknown.

Project Location Counties of Lambton and Middlesex

160951170 REV1 Prepared by SPE on 2020-07-09 Technical Review by BCC on 2020-07-09

Client/Project ENBRIDGE GAS INC. LONDON LINES PROJECT

C-3.8