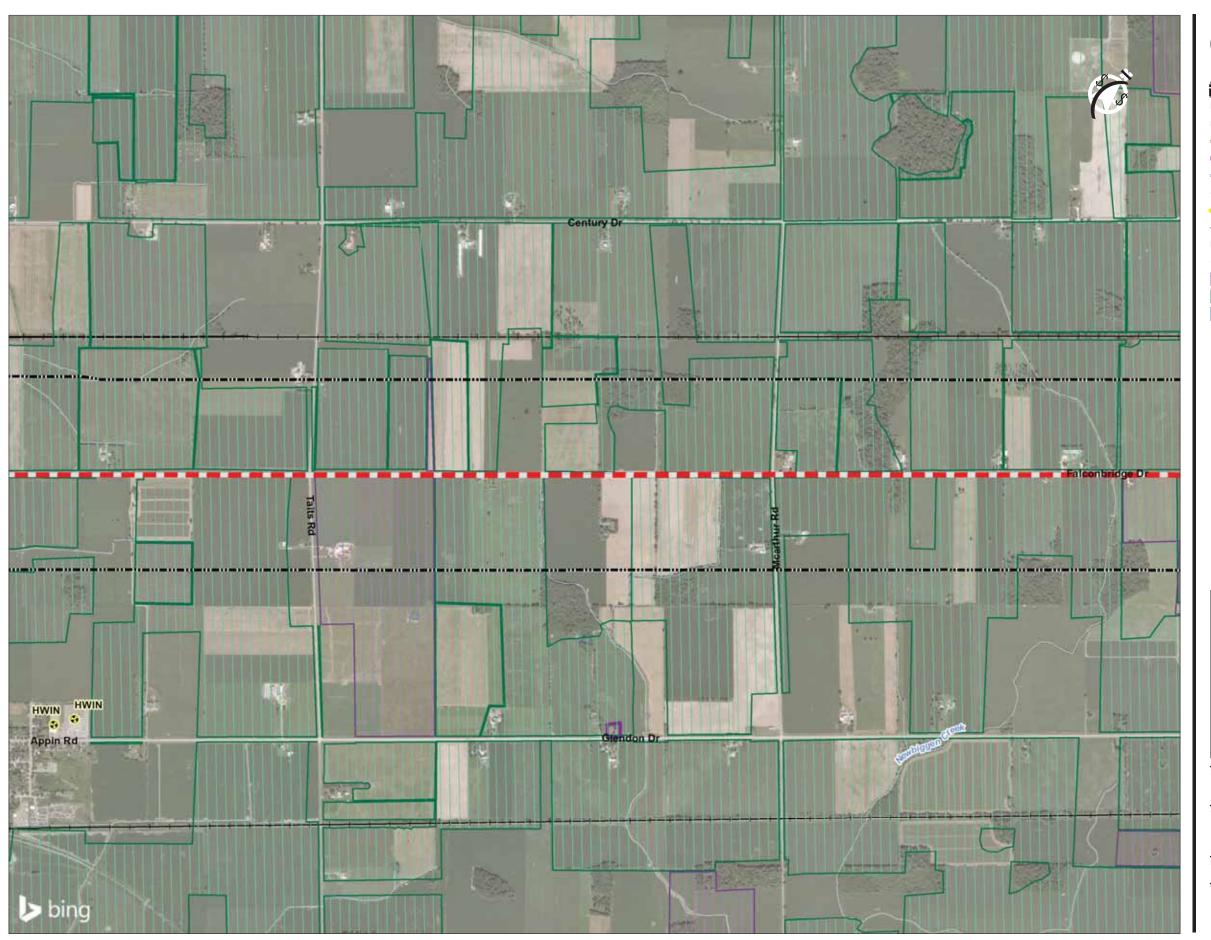

Client/Project ENBRIDGE GAS INC. LONDON LINES PROJECT

C-2.3

**Enbridge Gas Features** 

Existing Route

Alternative Segments ■■■ Strathroy Alternate 1

Strathroy Alternate 2

Strathroy Alternate 3

Strathroy Alternate 4

Base / Environmental Features

Random Tile Drainage

Systematic Tile Drainage

Waterbody

6 Potentially Contaminated Sites

Notes

1. Coordinate System: NAD 1983 UTM Zone 17N

2. Base features produced under license with the Ontario Ministry of Natural Resources © Queen's Printer for Ontario, 2020, CanVec, 2020.

3. Ortholmagery © 2020 Microsoft Corporation © 2020 Maxar ©CNES (2020) Distribution Airbus DS. Date of imagery unknown.

Project Location Counties of Lambton and Middlesex

160951170 REV1 Prepared by SPE on 2020-07-09 Technical Review by BCC on 2020-07-09

Client/Project ENBRIDGE GAS INC. LONDON LINES PROJECT

C-2.4

Enbridge Gas Features

Existing Route

Alternative Segments

■■■ Strathroy Alternate 1 Strathroy Alternate 2

Strathroy Alternate 3

Strathroy Alternate 4