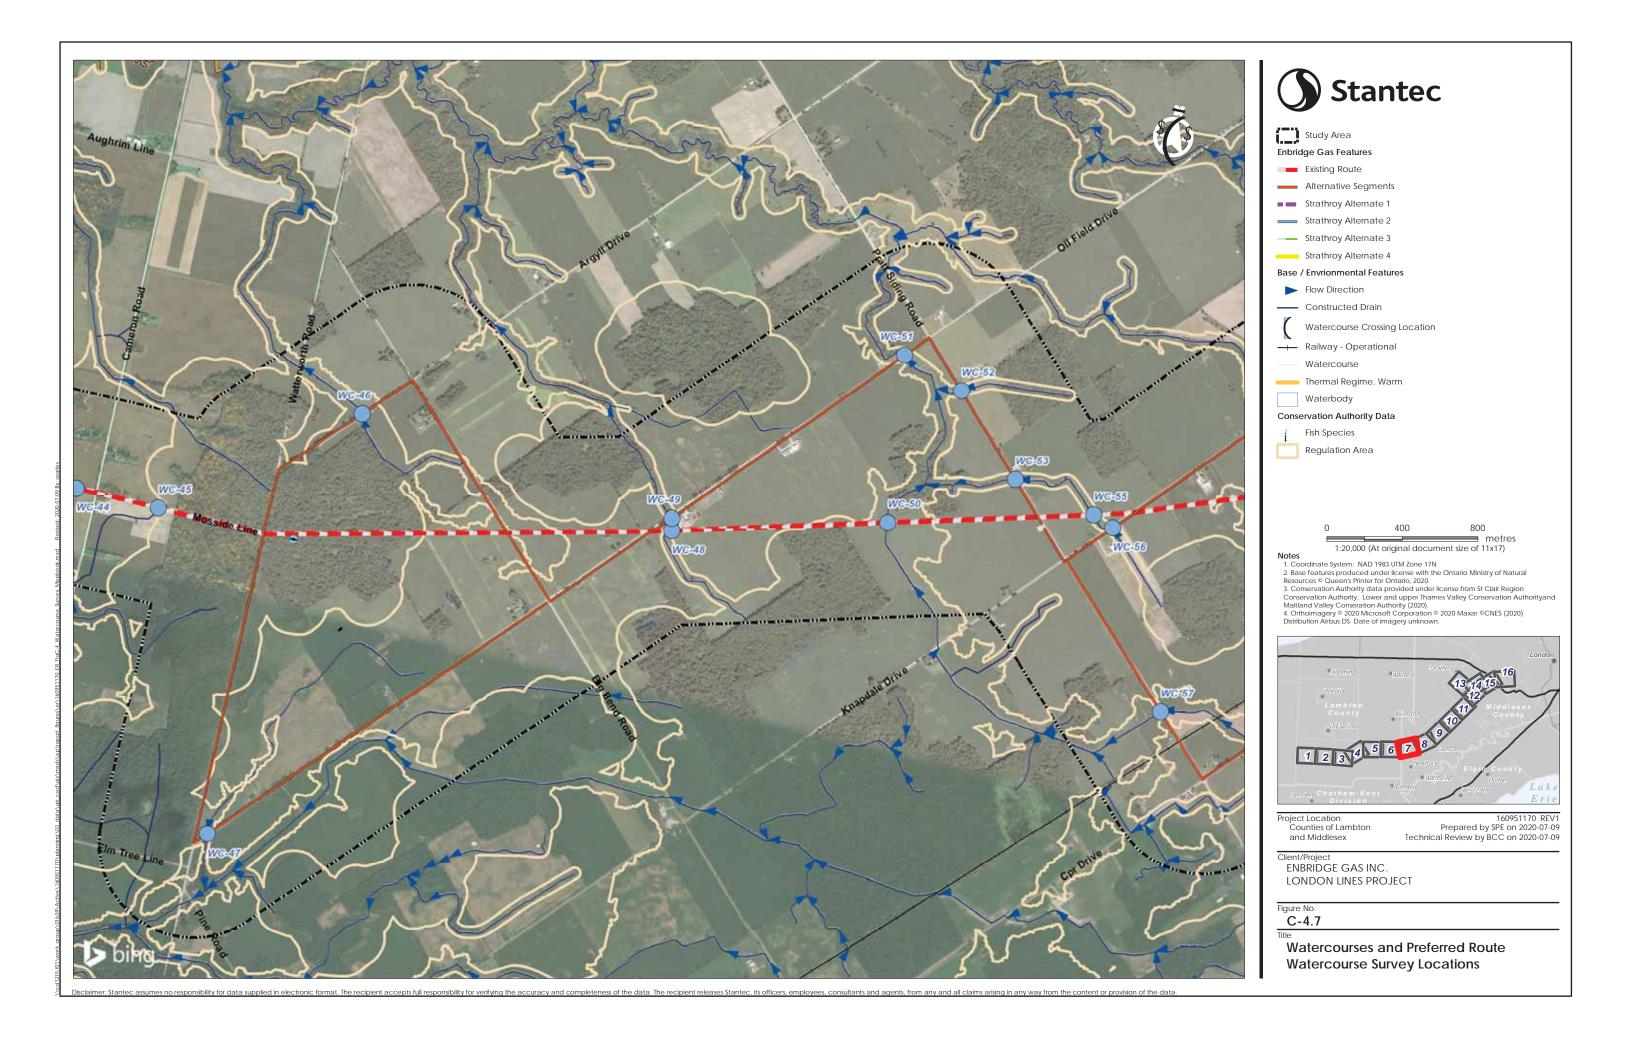

### **Enbridge Gas Features**

- Existing Route
- Alternative Segments
- Strathroy Alternate 1
- Strathroy Alternate 2
- Strathroy Alternate 3
- Strathroy Alternate 4

### Base / Envrionmental Features

Flow Direction

Constructed Drain

Watercourse Crossing Location

Watercourse

Thermal Regime, Warm

- - · Intermittent Watercourse

Waterbody

Aquatic Species at Risk Distribution

Aquatic Species at Risk Critical Habitat

### Conservation Authority Data

Fish Species

Regulation Area

400 800 1:20,000 (At original document size of 11x17)

Notes
1. Coordinate System: NAD 1983 UTM Zone 17N

1. Coordinate System: NAD 1983 UTM Zone 17N
2. Base features produced under license with the Ontario Ministry of Natural Resources © Queen's Printer for Ontario, 2020.
3. Conservation Authority data provided under license from St Clair Region Conservation Authority, Lower and upper Thames Valley Conservation Authorityand Maitland Valley Conseration Authority (2020).
4. Orthoimagery © 2020 Microsoft Corporation © 2020 Maxar ©CNES (2020) Distribution Airbus DS. Date of imagery unknown.

Project Location Counties of Lambton and Middlesex 160951170 REV1 Prepared by SPE on 2020-07-09 Technical Review by BCC on 2020-07-09

# Client/Project

ENBRIDGE GAS INC. LONDON LINES PROJECT

C-4.6