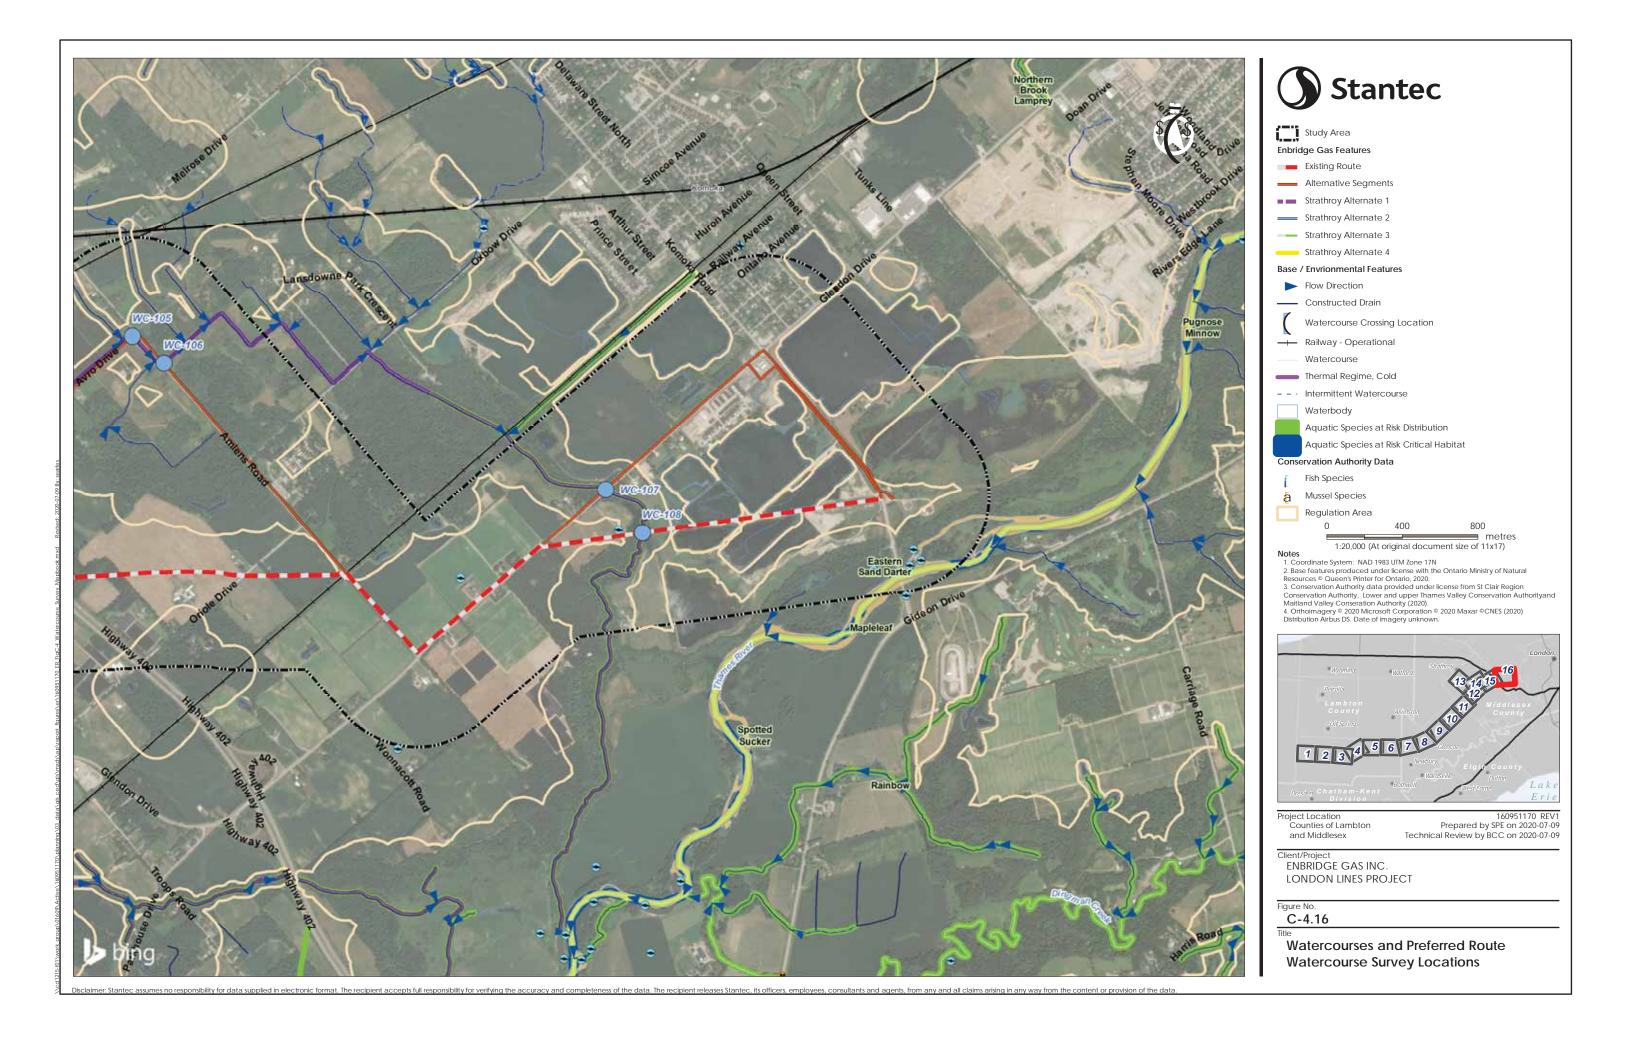

### **Enbridge Gas Features**

- Existing Route
- Alternative Segments
- Strathroy Alternate 1
- Strathroy Alternate 2
- Strathroy Alternate 3
- Strathroy Alternate 4

### Base / Envrionmental Features

Flow Direction

Constructed Drain

Watercourse Crossing Location

Watercourse

Thermal Regime, Warm

- - · Intermittent Watercourse

Waterbody

Aquatic Species at Risk Distribution

Aquatic Species at Risk Critical Habitat

### Conservation Authority Data

Fish Species

Regulation Area

400 800 1:20,000 (At original document size of 11x17)

Notes
1. Coordinate System: NAD 1983 UTM Zone 17N

1. Coordinate System: NAD 1983 UTM Zone 17N
2. Base features produced under license with the Ontario Ministry of Natural Resources © Queen's Printer for Ontario, 2020.
3. Conservation Authority data provided under license from St Clair Region Conservation Authority, Lower and upper Thames Valley Conservation Authorityand Maitland Valley Conseration Authority (2020).
4. Orthoimagery © 2020 Microsoft Corporation © 2020 Maxar ©CNES (2020) Distribution Airbus DS. Date of imagery unknown.

Project Location Counties of Lambton and Middlesex 160951170 REV1 Prepared by SPE on 2020-07-09 Technical Review by BCC on 2020-07-09

# Client/Project

ENBRIDGE GAS INC. LONDON LINES PROJECT

C-4.6