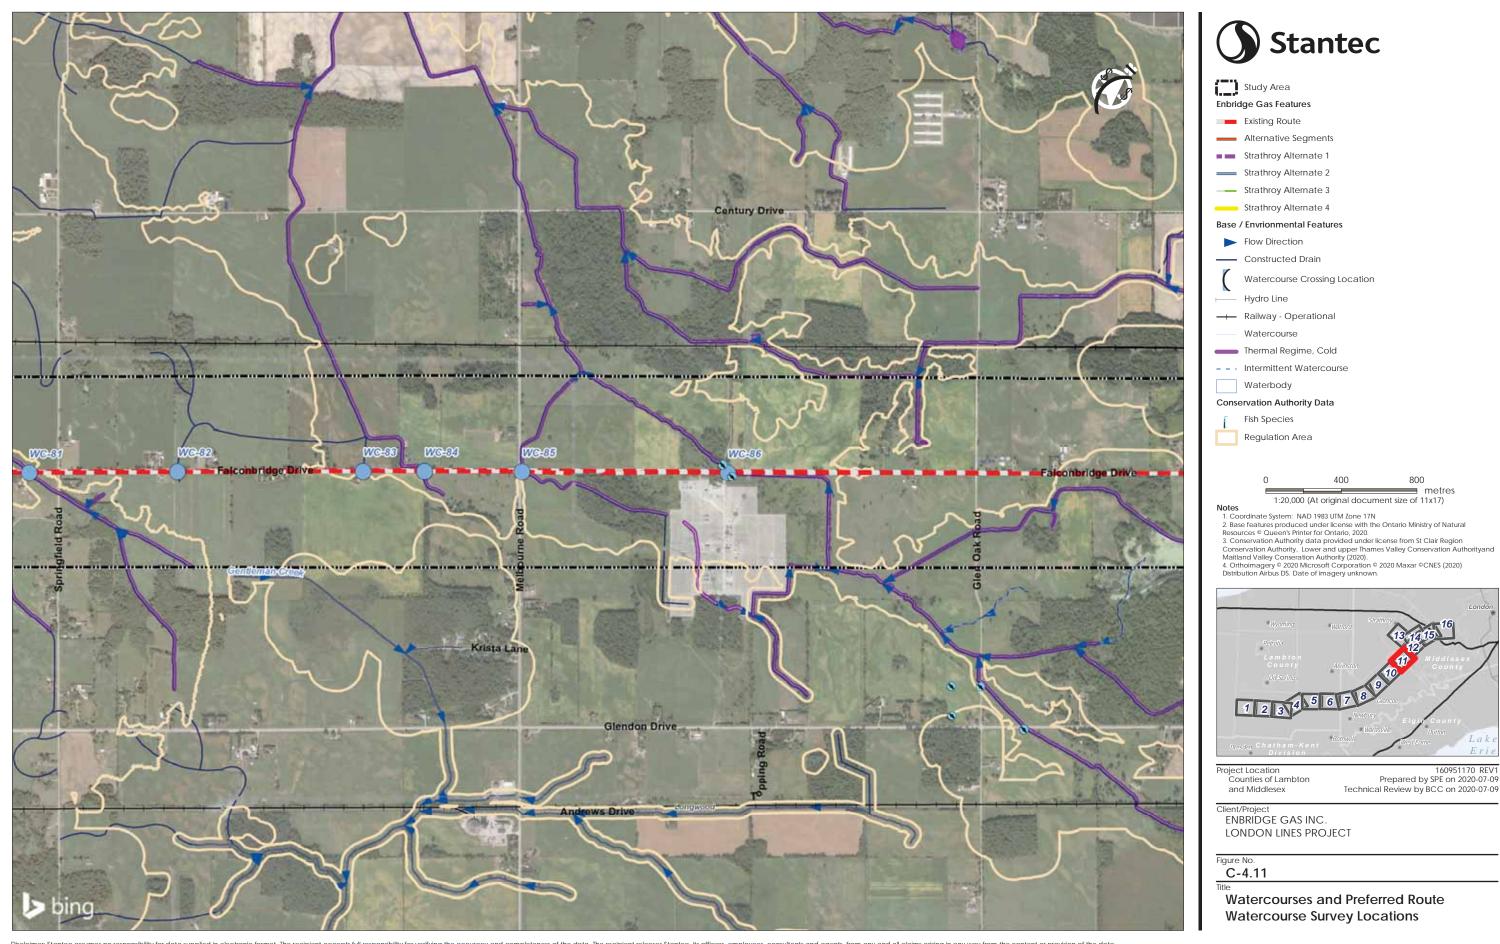

## Enbridge Gas Features

- Existing Route
- Alternative Segments
- Strathroy Alternate 1
- Strathroy Alternate 2 Strathroy Alternate 3
- Strathroy Alternate 4

## Base / Envrionmental Features

Flow Direction

Constructed Drain

Watercourse Crossing Location

Watercourse

Thermal Regime, Warm

- - Intermittent Watercourse

Aquatic Species at Risk Distribution

Regulation Area

1:20,000 (At original document size of 11x17)

Notes

1. Coordinate System: NAD 1983 UTM Zone 17N

2. Base features produced under license with the Ontario Ministry of Natural Resources © Queen's Printer for Ontario, 2020.

3. Conservation Authority data provided under license from St Clair Region Conservation Authority, Lower and upper Thames Valley Conservation Authority and Maitland Valley Conseration Authority (2020).

4. Ortholmagery © 2020 Microsoft Corporation © 2020 Maxar ©CNES (2020) Distribution Airbus DS. Date of imagery unknown.

Project Location Counties of Lambton and Middlesex

160951170 REV1 Prepared by SPE on 2020-07-09 Technical Review by BCC on 2020-07-09

Client/Project ENBRIDGE GAS INC. LONDON LINES PROJECT

C-4.3

Watercourse Crossing Location

Aquatic Species at Risk Distribution

Aquatic Species at Risk Critical Habitat