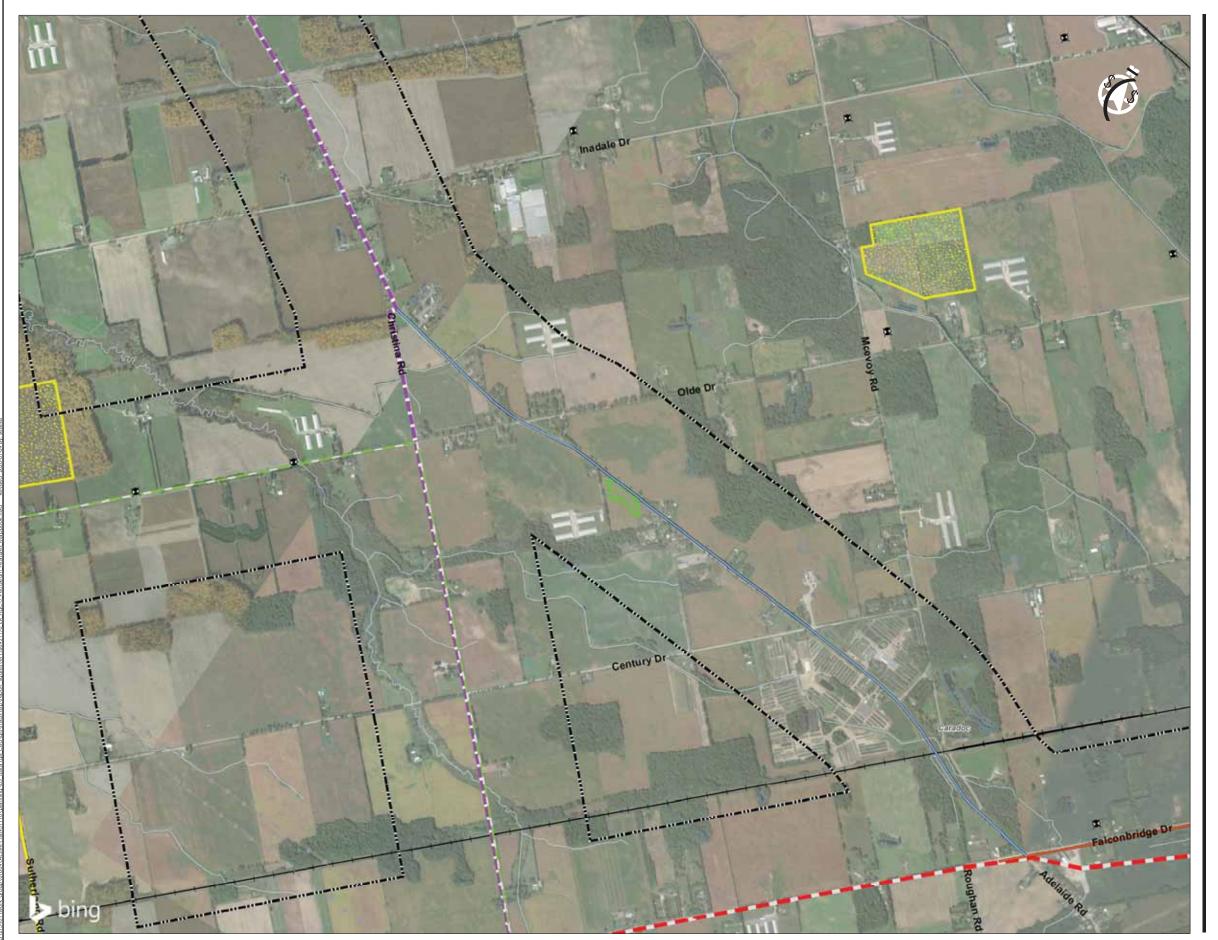

Existing Route

Alternative Segments

■■■ Strathroy Alternate 1

Strathroy Alternate 2

Strathroy Alternate 3

Strathroy Alternate 4

# Base / Environmental Features

Watercourse

Random Tile Drainage

Socio-Economic Features

M School

NOtes

1. Coordinate System: NAD 1983 UTM Zone 17N

2. Base features produced under license with the Ontario Ministry of Natural Resources © Queen's Printer for Ontario, 2020, CanVec, 2020.

3. Orthoimagery © 2020 Microsoft Corporation © 2020 Maxar ©CNES (2020) Distribution Airbus DS. Date of imagery unknown.

Project Location Counties of Lambton and Middlesex

160951170 REV1 Prepared by SPE on 2020-07-09 Technical Review by BCC on 2020-07-09

Client/Project ENBRIDGE GAS INC. LONDON LINES PROJECT

Figure No.

C-2.2

**Enbridge Gas Features** 

Existing Route

Alternative Segments

Strathroy Alternate 1 Strathroy Alternate 2

Strathroy Alternate 3