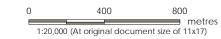

Existing Route

Alternative Segments

■■■ Strathroy Alternate 1

Strathroy Alternate 2

Strathroy Alternate 3

Strathroy Alternate 4

# Base / Environmental Features

Watercourse

Random Tile Drainage

Socio-Economic Features

M School

NOtes

1. Coordinate System: NAD 1983 UTM Zone 17N

2. Base features produced under license with the Ontario Ministry of Natural Resources © Queen's Printer for Ontario, 2020, CanVec, 2020.

3. Orthoimagery © 2020 Microsoft Corporation © 2020 Maxar ©CNES (2020) Distribution Airbus DS. Date of imagery unknown.

Project Location Counties of Lambton and Middlesex

160951170 REV1 Prepared by SPE on 2020-07-09 Technical Review by BCC on 2020-07-09

Client/Project ENBRIDGE GAS INC. LONDON LINES PROJECT

Figure No.

C-2.2

**Enbridge Gas Features** 

Existing Route

Alternative Segments

Strathroy Alternate 1 Strathroy Alternate 2

Strathroy Alternate 3