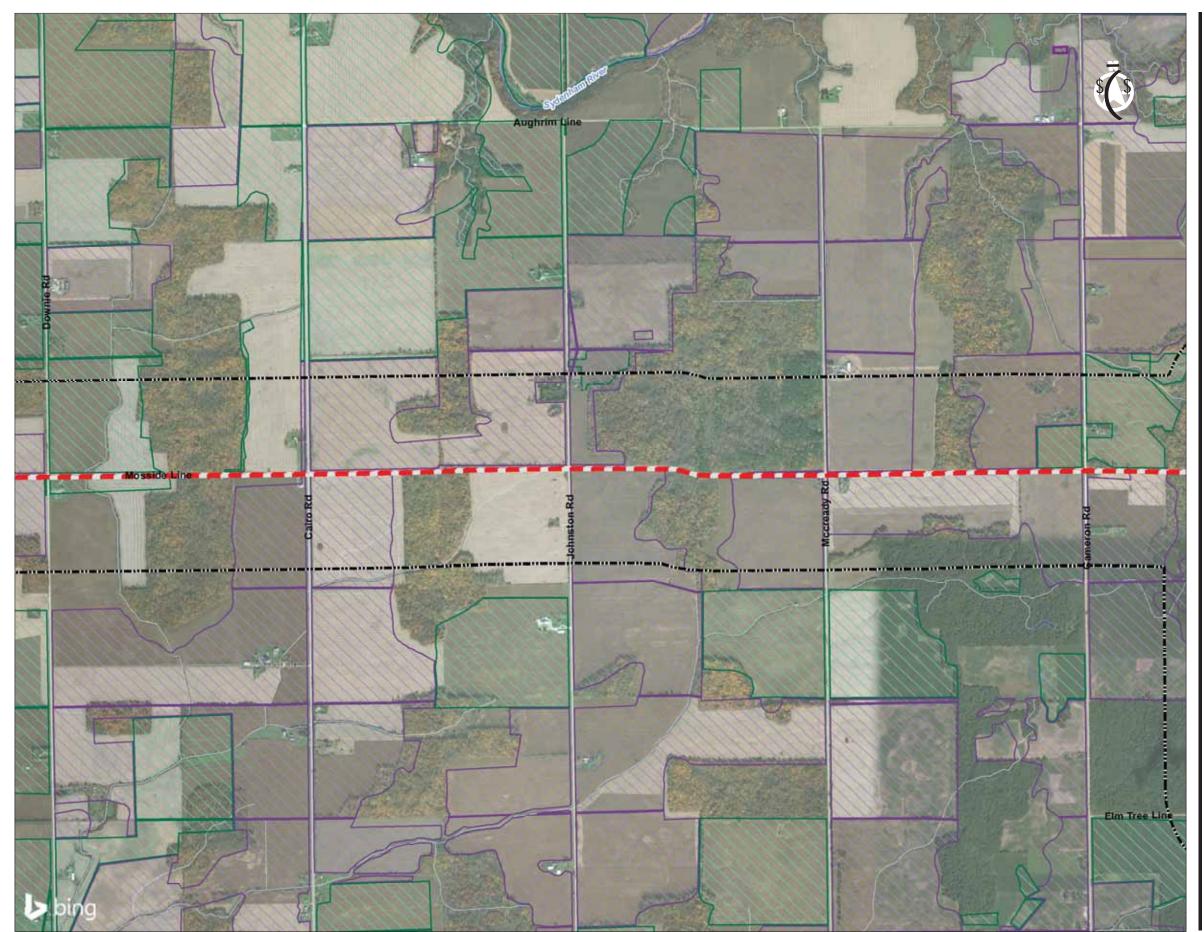

# **APPENDIX C**Existing Conditions Maps

Enbridge Gas Features

Existing Route

Alternative Segments ■■■ Strathroy Alternate 1

Strathroy Alternate 2

Strathroy Alternate 3

Strathroy Alternate 4

Base / Environmental Features

Watercourse

Random Tile Drainage

Systematic Tile Drainage

Waterbody

Socio-Economic Features

Utility

Park Sports Field (CanVec)

400 800 1:20,000 (At original document size of 11x17)

NOtes

1. Coordinate System: NAD 1983 UTM Zone 17N

2. Base features produced under license with the Ontario Ministry of Natural Resources © Queen's Printer for Ontario, 2020, CanVec, 2020.

3. Orthoimagery © 2020 Microsoft Corporation © 2020 Maxar ©CNES (2020) Distribution Airbus DS. Date of imagery unknown.

Project Location Counties of Lambton and Middlesex

160951170 REV1 Prepared by SPE on 2020-07-09 Technical Review by BCC on 2020-07-09

Client/Project ENBRIDGE GAS INC. LONDON LINES PROJECT

C-2.1

**Enbridge Gas Features** 