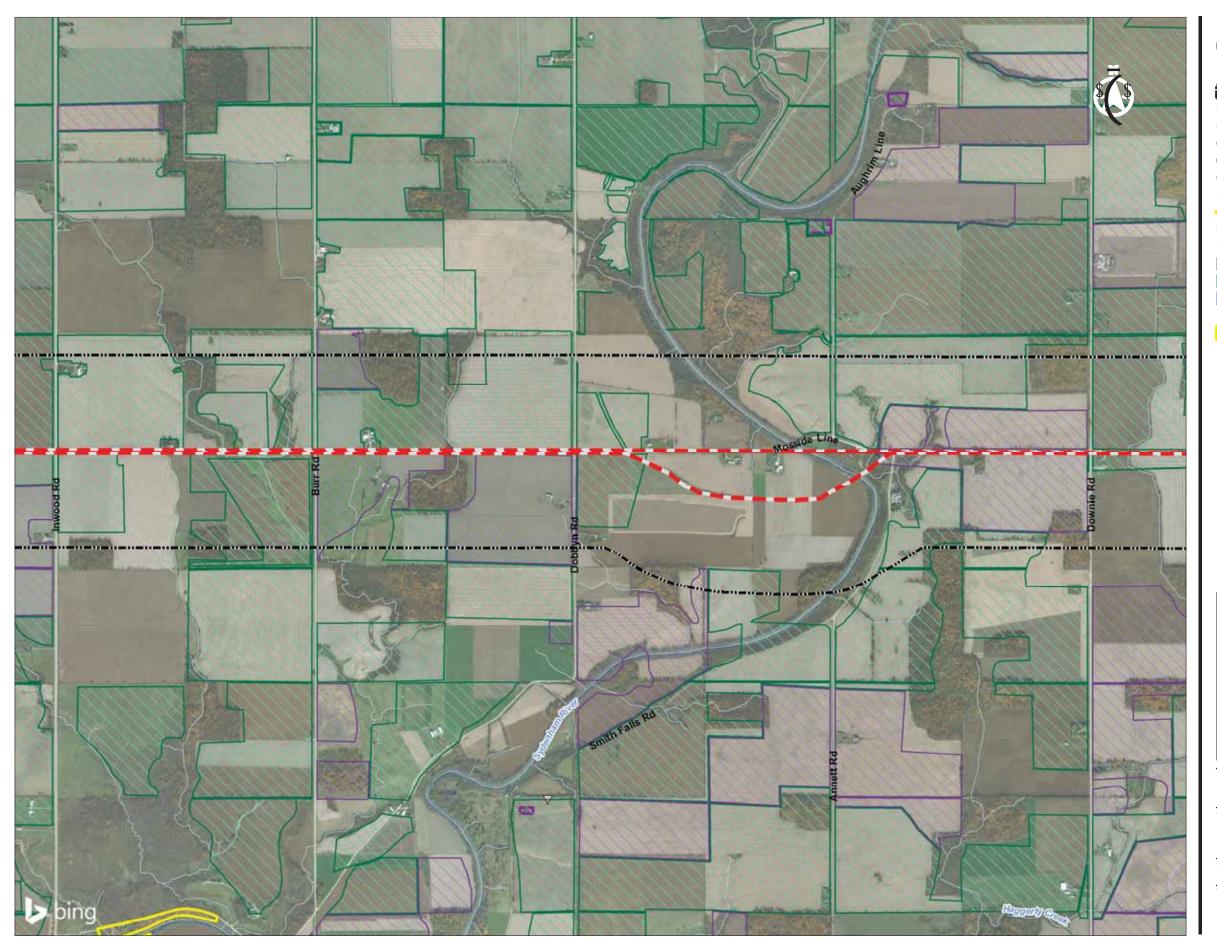

Existing Route

Alternative Segments

■■■ Strathroy Alternate 1

Strathroy Alternate 2

Strathroy Alternate 3

Strathroy Alternate 4

# Base / Environmental Features

Watercourse

Random Tile Drainage

Socio-Economic Features

M School

NOtes

1. Coordinate System: NAD 1983 UTM Zone 17N

2. Base features produced under license with the Ontario Ministry of Natural Resources © Queen's Printer for Ontario, 2020, CanVec, 2020.

3. Orthoimagery © 2020 Microsoft Corporation © 2020 Maxar ©CNES (2020) Distribution Airbus DS. Date of imagery unknown.

Project Location Counties of Lambton and Middlesex

160951170 REV1 Prepared by SPE on 2020-07-09 Technical Review by BCC on 2020-07-09

Client/Project ENBRIDGE GAS INC. LONDON LINES PROJECT

Figure No.

C-2.2

**Enbridge Gas Features** 

Existing Route

Alternative Segments

Strathroy Alternate 1 Strathroy Alternate 2

Strathroy Alternate 3