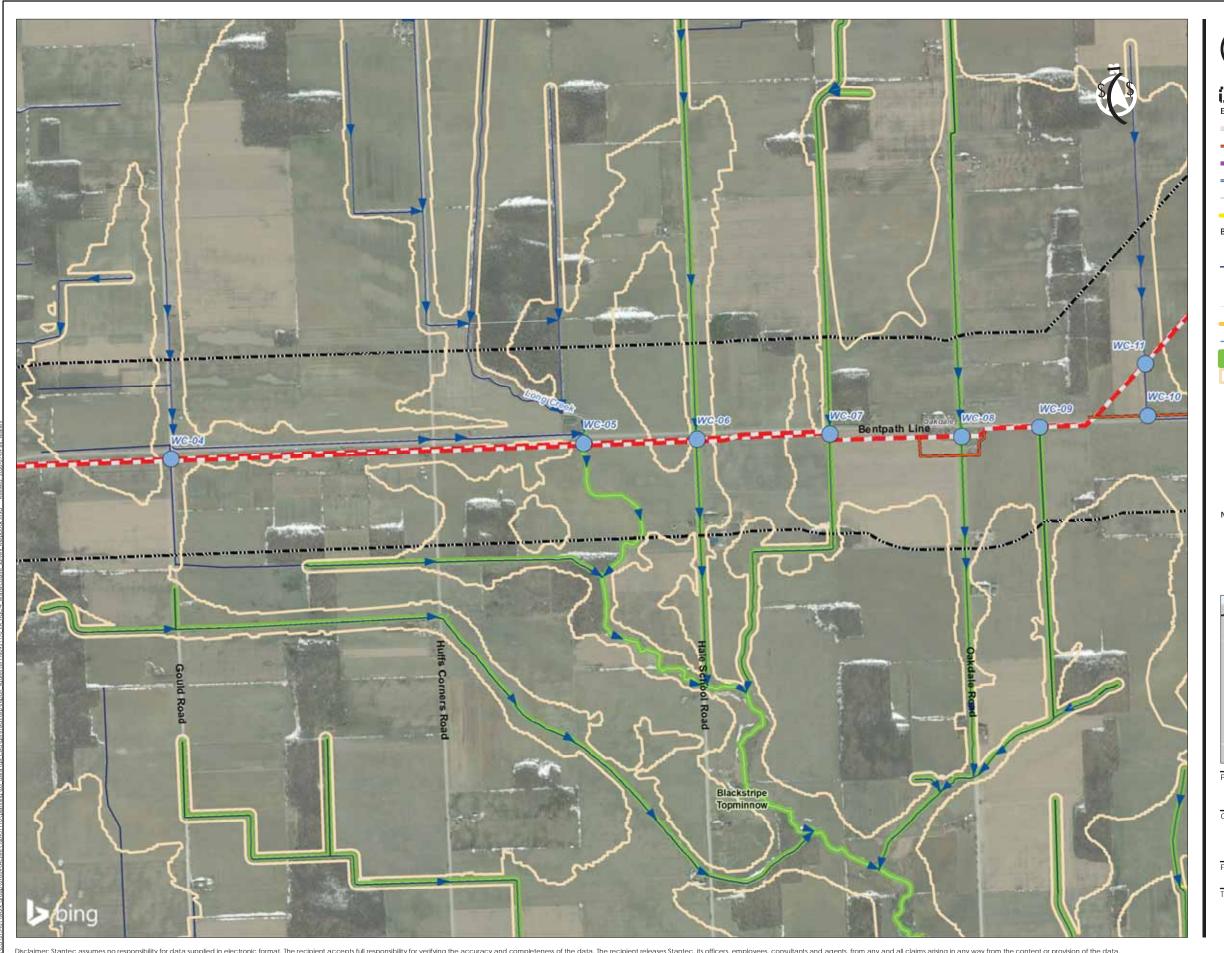

Client/Project ENBRIDGE GAS INC. LONDON LINES PROJECT

C-3.15

160951170 REV1 Prepared by SPE on 2020-07-09 Technical Review by BCC on 2020-07-09

**Watercourses and Preferred Route Watercourse Survey Locations** 

## Enbridge Gas Features

- Existing Route
- Alternative Segments
- Strathroy Alternate 1
- Strathroy Alternate 2 Strathroy Alternate 3
- Strathroy Alternate 4

## Base / Envrionmental Features

Flow Direction

Constructed Drain

Watercourse Crossing Location

Watercourse

Thermal Regime, Warm

- - Intermittent Watercourse

Aquatic Species at Risk Distribution

Regulation Area

1:20,000 (At original document size of 11x17)

Notes

1. Coordinate System: NAD 1983 UTM Zone 17N

2. Base features produced under license with the Ontario Ministry of Natural Resources © Queen's Printer for Ontario, 2020.