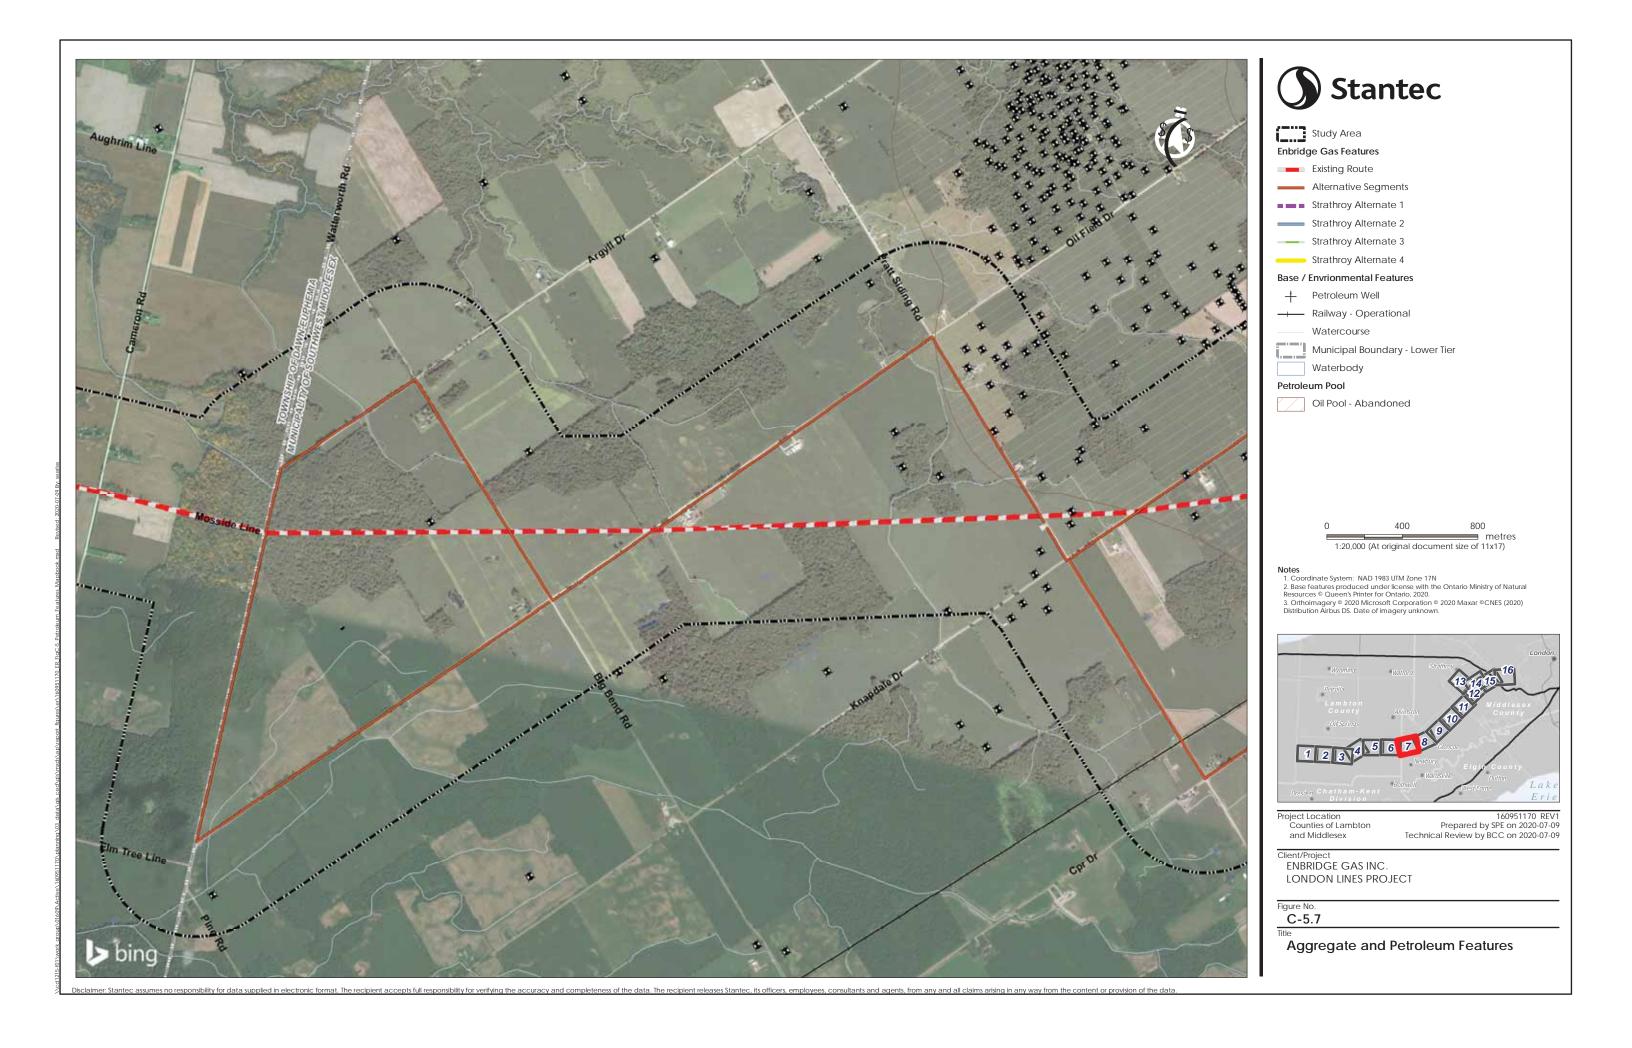

# **Enbridge Gas Features**

Existing Route

Alternative Segments

■■■ Strathroy Alternate 1

Strathroy Alternate 2

Strathroy Alternate 3

Strathroy Alternate 4

# Base / Envrionmental Features

+ Petroleum Well

Watercourse

Municipal Boundary - Lower Tier

Waterbody

### Petroleum Pool

Natural Gas Pool - Active

Natural Gas Pool - Abandoned

Oil Pool - Abandoned

1:20,000 (At original document size of 11x17)

NOtes

1. Coordinate System: NAD 1983 UTM Zone 17N

2. Base features produced under license with the Ontario Ministry of Natural Resources © Queen's Printer for Ontario, 2020.

3. Orthoimagery © 2020 Microsoft Corporation © 2020 Maxar ©CNES (2020) Distribution Airbus DS. Date of imagery unknown.

Project Location Counties of Lambton and Middlesex

160951170 REV1 Prepared by SPE on 2020-07-09 Technical Review by BCC on 2020-07-09

Client/Project ENBRIDGE GAS INC. LONDON LINES PROJECT

C-5.5