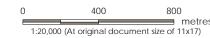

## **Enbridge Gas Features**

- Existing Route
- Alternative Segments
- Strathroy Alternate 1
- Strathroy Alternate 2
- Strathroy Alternate 3 Strathroy Alternate 4

## Base / Envrionmental Features

- Constructed Drain
- Hydro Line
- --- Railway Operational
- Watercourse
- Municipal Boundary Lower Tier
- Natural Heritage (Middlesex)
- Provincially Significant Wetland
- Waterbody

- NOtes

  1. Coordinate System: NAD 1983 UTM Zone 17N

  2. Base features produced under license with the Ontario Ministry of Natural Resources © Queen's Printer for Ontario, 2020.

  3. Middlesex natural heritage data provided on March 6, 2020.

  4. Orthoimagery © 2020 Microsoft Corporation © 2020 Maxar ©CNES (2020) Distribution Airbus DS. Date of imagery unknown.

Project Location Counties of Lambton and Middlesex

160951170 REV1 Prepared by SPE on 2020-07-09 Technical Review by BCC on 2020-07-09

Client/Project ENBRIDGE GAS INC. LONDON LINES PROJECT

C-3.12