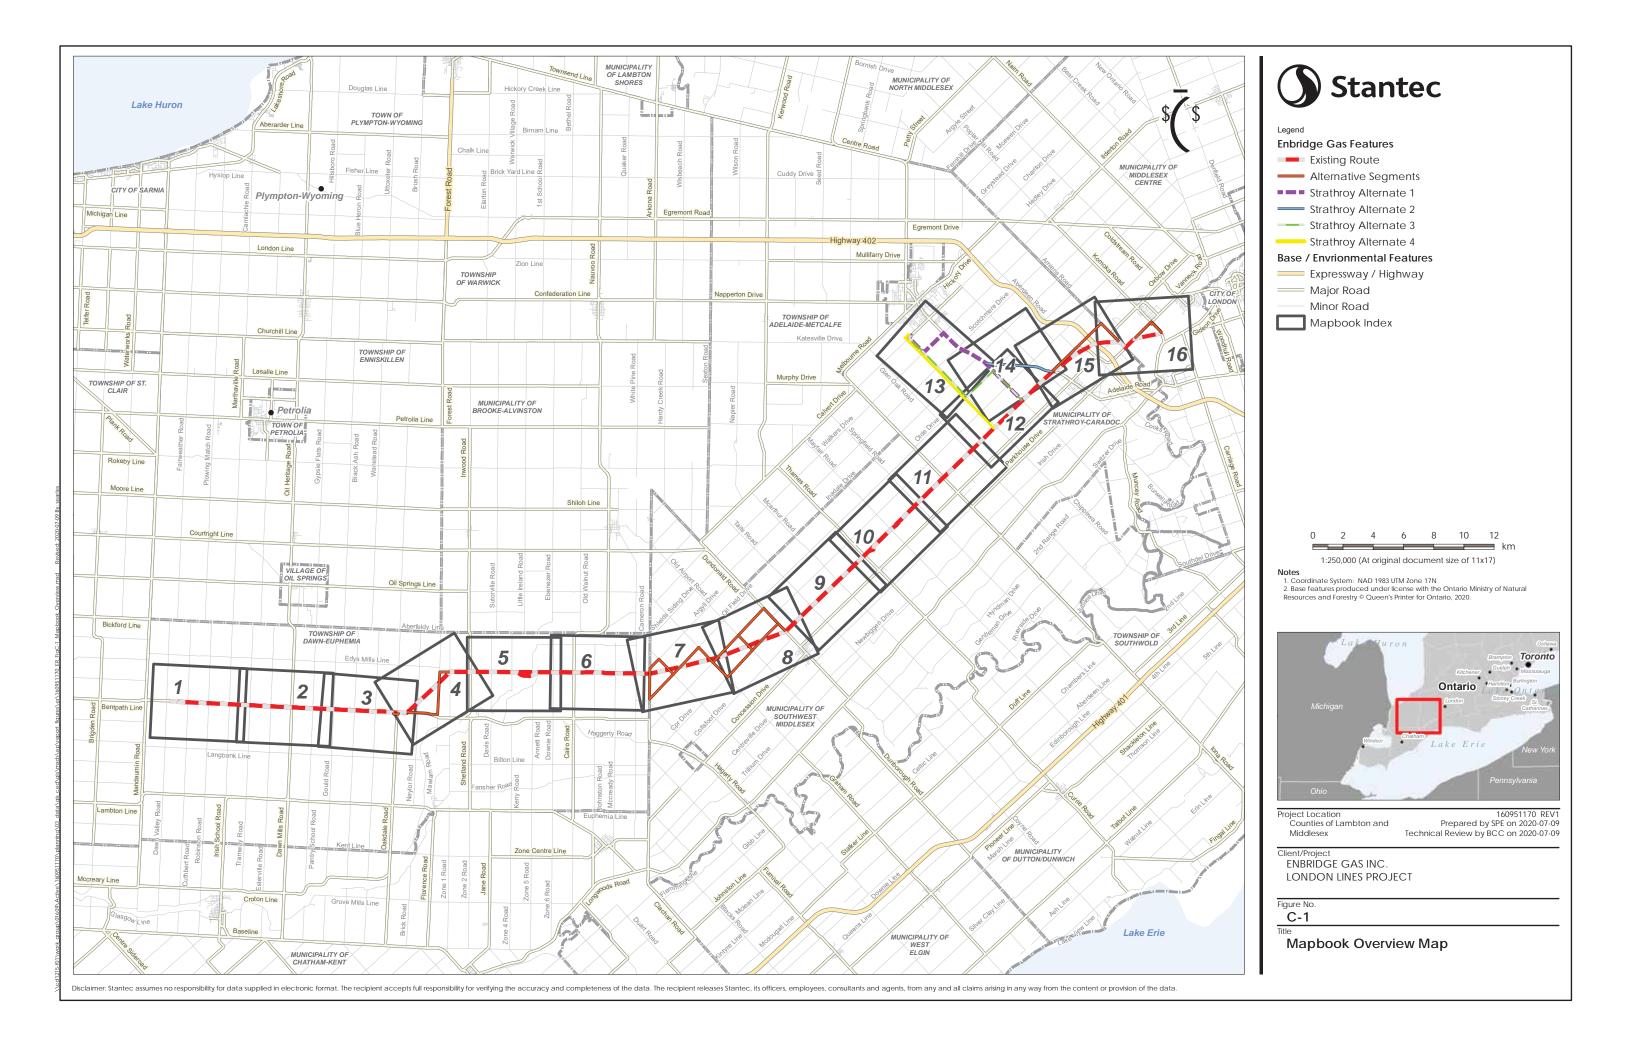

# **APPENDIX C**Existing Conditions Maps

Enbridge Gas Features

Existing Route

Alternative Segments ■■■ Strathroy Alternate 1

Strathroy Alternate 2

Strathroy Alternate 3

Strathroy Alternate 4

Base / Environmental Features

Watercourse

Random Tile Drainage

Systematic Tile Drainage

Waterbody

Socio-Economic Features

Utility

Park Sports Field (CanVec)

400 800 1:20,000 (At original document size of 11x17)

NOtes

1. Coordinate System: NAD 1983 UTM Zone 17N

2. Base features produced under license with the Ontario Ministry of Natural Resources © Queen's Printer for Ontario, 2020, CanVec, 2020.

3. Orthoimagery © 2020 Microsoft Corporation © 2020 Maxar ©CNES (2020) Distribution Airbus DS. Date of imagery unknown.

Project Location Counties of Lambton and Middlesex

160951170 REV1 Prepared by SPE on 2020-07-09 Technical Review by BCC on 2020-07-09

Client/Project ENBRIDGE GAS INC. LONDON LINES PROJECT

C-2.1

**Enbridge Gas Features** 