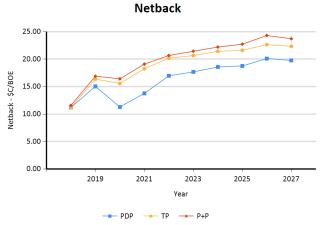

| P+P     |
| Undiscounted   | 259,308       | 268,872  | 320,852 | 455,805 | Oil     | (Mbbl)      | 1,309    | 1,389  | 1,989  | 2,785   |
| 5%             | 131,788       | 137,583  | 166,263 | 217,036 | Gas     | (MMcf)      | 72,017   | 73,859 | 82,479 | 101,009 |
| 8%             | 97,985        | 102,524  | 123,808 | 157,116 | NGLs    | (Mbbl)      | 4        | 5      | 8      | 11      |
| 10%            | 83,263        | 87,188   | 104,913 | 131,238 | Sulphur | (MLt)       | -        | -      | -      | -       |
| 15%            | 60,382        | 63,242   | 74,877  | 91,136  | ВОЕ     | (Mbbl)      | 13,316   | 13,704 | 15,744 | 19,631  |
| 20%            | 47,491        | 49,682   | 57,554  | 68,628  | Mcfe    | (MMcf)      | 79,897   | 82,222 | 94,463 | 117,783 |













Effective: December 31, 2017

# **Detailed Reserves and Present Value**

Dundee Energy Limited Partnership Deloitte December 31 2017 Forecast

Page 1 of 3

| C     | Oil (Mbbl)                                                                |                                                                                            | Sale                                                                                                                                   | s Gas (MMc