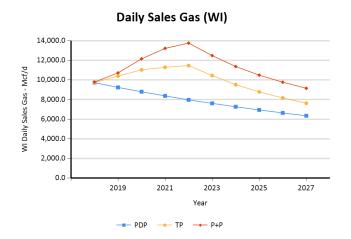

Page 1 of 1

|                  |         |       |         |        |         |         | Page 1 of 1 |
|------------------|---------|-------|---------|--------|---------|---------|-------------|
|                  | PDP     | PNP   | PD      | PUD    | ТР      | РВ      | P+P         |
| Oil (Mbbl)       |         |       |         |        |         |         |             |
| Gross Remaining  | 1,395   | 99    | 1,494   | 600    | 2,094   | 829     | 2,923       |
| Company Interest | 1,309   | 80    | 1,389   | 600    | 1,989   | 796     | 2,785       |
| Working Interest | 1,301   | 80    | 1,382   | 600    | 1,982   | 795     | 2,776       |
| Royalty Interest | 7       | -     | 7       | -      | 7       | 1       | 9           |
| Company Net      | 1,109   | 68    | 1,177   | 503    | 1,680   | 676     | 2,356       |
| Gas (MMcf)       |         |       |         |        |         |         |             |
| Gross Remaining  | 73,635  | 2,318 | 75,953  | 8,621  | 84,573  | 18,925  | 103,499     |
| Company Interest | 72,017  | 1,842 | 73,859  | 8,621  | 82,479  | 18,529  | 101,009     |
| Working Interest | 72,010  | 1,842 | 73,852  | 8,621  | 82,472  | 18,529  | 101,001     |
| Royalty Interest | 7       | -     | 7       | -      | 7       | 1       | 8           |
| Company Net      | 60,908  | 1,538 | 62,446  | 7,219  | 69,664  | 15,496  | 85,160      |
| NGLs (Mbbl)      |         |       |         |        |         |         |             |
| Gross Remaining  | 5       | -     | 5       | 3      | 8       | 3       | 11          |
| Company Interest | 4       | -     | 5       | 3      | 8       | 2       | 11          |
| Working Interest | 4       | -     | 5       | 3      | 8       | 2       | 11          |
| Royalty Interest | -       | -     | -       | -      | -       | -       | -           |
| Company Net      | 4       | -     | 4       | 3      | 7       | 2       | 9           |
| Sulphur (MLt)    |         |       |         |        |         |         |             |
| Gross Remaining  | -       | -     | -       | -      | -       | -       | -           |
| Company Interest | -       | -     | -       | -      | -       | -       | -           |
| Working Interest | -       | -     | -       | -      | -       | -       | -           |
| Royalty Interest | -       | -     | -       | -      | -       | -       | -           |
| Company Net      | -       | -     | -       | -      | -       | -       | -           |
| BOE (Mbbl)       |         |       |         |        |         |         |             |
| Gross Remaining  | 13,672  | 485   | 14,158  | 2,040  | 16,198  | 3,986   | 20,184      |
| Company Interest | 13,316  | 387   | 13,704  | 2,040  | 15,744  | 3,887   | 19,631      |
| Working Interest | 13,308  | 387   | 13,695  | 2,040  | 15,735  | 3,885   | 19,620      |
| Royalty Interest | 9       | -     | 9       | -      | 9       | 2       | 10          |
| Company Net      | 11,264  | 325   | 11,588  | 1,709  | 13,298  | 3,260   | 16,558      |
| Revenue (M\$C)   |         |       |         |        |         |         |             |
| Undiscounted     | 259,308 | 9,564 | 268,872 | 51,980 | 320,852 | 134,952 | 455,805     |
| 5%               | 131,788 | 5,795 | 137,583 | 28,681 | 166,263 | 50,773  | 217,036     |
| 8%               | 97,985  | 4,538 | 102,524 | 21,285 | 123,808 | 33,308  | 157,116     |
| 10%              | 83,263  | 3,925 | 87,188  | 17,726 | 104,913 | 26,324  | 131,238     |
| 15%              | 60,382  | 2,860 | 63,242  | 11,635 | 74,877  | 16,259  | 91,136      |
|                  | /       | 2,000 | 03,242  | 11,033 | 74,077  | 10,233  | 31,130      |

Selection: Canada

Page 1 of 1

| Net Present Va | lue Before Ta | x (M\$C) |         |         | Compar  | ny Interest | Reserves |        |        |         |
|----------------|---------------|----------|---------|---------|---------|-------------|----------|--------|--------|---------|
| Discount Rates | PDP           | PD       | TP      | P+P     | Product |             | PDP      | PD     | TP     | P+P     |
| Undiscounted   | 259,308       | 268,872  | 320,852 | 455,805 | Oil     | (Mbbl)      | 1,309    | 1,389  | 1,989  | 2,785   |
| 5%             | 131,788       | 137,583  | 166,263 | 217,036 | Gas     | (MMcf)      | 72,017   | 73,859 | 82,479 | 101,009 |
| 8%             | 97,985        | 102,524  | 123,808 | 157,116 | NGLs    | (Mbbl)      | 4        | 5      | 8      | 11      |
| 10%            | 83,263        | 87,188   | 104,913 | 131,238 | Sulphur | (MLt)       | -        | -      | -      | -       |
| 15%            | 60,382        | 63,242   | 74,877  | 91,136  | ВОЕ     | (Mbbl)      | 13,316   | 13,704 | 15,744 | 19,631  |
| 20%            | 47,491        | 49,682   | 57,554  | 68,628  | Mcfe    | (MMcf)      | 79,897   | 82,222 | 94,463 | 117,783 |