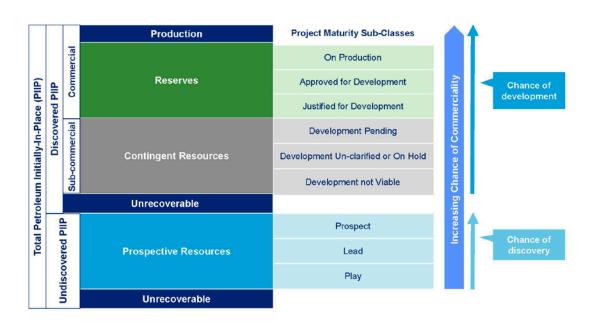

ot require examination of the detailed document that supports the reserves information, unless this information does not appear to be plausible.

#### Resource and reserve definitions

#### Resource classification

Resources and reserves in this evaluation are classified by Deloitte in accordance with the definitions in Volume 1, Section 5 of the Canadian Oil and Gas Evaluation Handbook, Second Edition.

The term "resources" encompasses all petroleum quantities that originally existed on or within the earth's crust in naturally occurring accumulations, including discovered and undiscovered (recoverable and unrecoverable) plus quantities already produced. Accordingly, total resources are equivalent to total petroleum-initially-in-place ("PIIP").

# Classification of resources and reserves



Image adapted from: SPE-PRMS, 2007

**Total petroleum-initially-in-place** is that quantity of petroleum that is estimated to exist originally in naturally occurring accumulations. It includes that quantity of petroleum that is estimated, as of a given date, to be contained in known accumulations, prior to production, plus those estimated quantities in accumulations yet to be discovered (equivalent to "total resources").

**Discovered petroleum-initially-in-place** (equivalent to discovered resources) is that quantity of petroleum that is estimated, as of a given date, to be contained in known accumulations prior to

production. The recoverable portion of discovered petroleum-initially-in-place includes production, reserves, and contingent resources; the remainder is unrecoverable.

**Pr