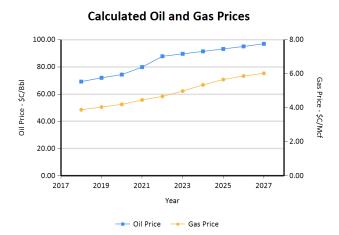

Revenue projections presented in this report are based in part on forecasts of market prices, current exchange rates, inflation, market demand and government policy which are subject to uncertainties and may in future differ materially from the forecasts herein. Present values of future net revenues documented in this report do not necessarily represent the fair market value of the reserves evaluated herein.