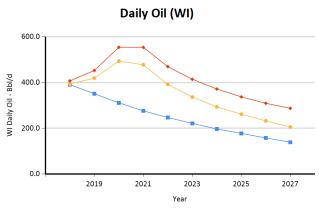

Page 1 of 1

|                  |         |       |         |        |         |         | Page 1 of 1 |
|------------------|---------|-------|---------|--------|---------|---------|-------------|
|                  | PDP     | PNP   | PD      | PUD    | ТР      | РВ      | P+P         |
| Oil (Mbbl)       |         |       |         |        |         |         |             |
| Gross Remaining  | 1,395   | 99    | 1,494   | 600    | 2,094   | 829     | 2,923       |
| Company Interest | 1,309   | 80    | 1,389   | 600    | 1,989   | 796     | 2,785       |
| Working Interest | 1,301   | 80    | 1,382   | 600    | 1,982   | 795     | 2,776       |
| Royalty Interest | 7       | -     | 7       | -      | 7       | 1       | 9           |
| Company Net      | 1,109   | 68    | 1,177   | 503    | 1,680   | 676     | 2,356       |
| Gas (MMcf)       |         |       |         |        |         |         |             |
| Gross Remaining  | 73,635  | 2,318 | 75,953  | 8,621  | 84,573  | 18,925  | 103,499     |
| Company Interest | 72,017  | 1,842 | 73,859  | 8,621  | 82,479  | 18,529  | 101,009     |
| Working Interest | 72,010  | 1,842 | 73,852  | 8,621  | 82,472  | 18,529  | 101,001     |
| Royalty Interest | 7       | -     | 7       | -      | 7       | 1       | 8           |
| Company Net      | 60,908  | 1,538 | 62,446  | 7,219  | 69,664  | 15,496  | 85,160      |
| NGLs (Mbbl)      |         |       |         |        |         |         |             |
| Gross Remaining  | 5       | -     | 5       | 3      | 8       | 3       | 11          |
| Company Interest | 4       | -     | 5       | 3      | 8       | 2       | 11          |
| Working Interest | 4       | -     | 5       | 3      | 8       | 2       | 11          |
| Royalty Interest | -       | -     | -       | -      | -       | -       | -           |
| Company Net      | 4       | -     | 4       | 3      | 7       | 2       | 9           |
| Sulphur (MLt)    |         |       |         |        |         |         |             |
| Gross Remaining  | -       | -     | -       | -      | -       | -       | -           |
| Company Interest | -       | -     | -       | -      | -       | -       | -           |
| Working Interest | -       | -     | -       | -      | -       | -       | -           |
| Royalty Interest | -       | -     | -       | -      | -       | -       | -           |
| Company Net      | -       | -     | -       | -      | -       | -       | -           |
| BOE (Mbbl)       |         |       |         |        |         |         |             |
| Gross Remaining  | 13,672  | 485   | 14,158  | 2,040  | 16,198  | 3,986   | 20,184      |
| Company Interest | 13,316  | 387   | 13,704  | 2,040  | 15,744  | 3,887   | 19,631      |
| Working Interest | 13,308  | 387   | 13,695  | 2,040  | 15,735  | 3,885   | 19,620      |
| Royalty Interest | 9       | -     | 9       | -      | 9       | 2       | 10          |
| Company Net      | 11,264  | 325   | 11,588  | 1,709  | 13,298  | 3,260   | 16,558      |
| Revenue (M\$C)   |         |       |         |        |         |         |             |
| Undiscounted     | 259,308 | 9,564 | 268,872 | 51,980 | 320,852 | 134,952 | 455,805     |
| 5%               | 131,788 | 5,795 | 137,583 | 28,681 | 166,263 | 50,773  | 217,036     |
| 8%               | 97,985  | 4,538 | 102,524 | 21,285 | 123,808 | 33,308  | 157,116     |
| 10%              | 83,263  | 3,925 | 87,188  | 17,726 | 104,913 | 26,324  | 131,238     |
| 15%              | 60,382  | 2,860 | 63,242  | 11,635 | 74,877  | 16,259  | 91,136      |
|                  | /       | 2,000 | 03,242  | 11,033 | 74,077  | 10,233  | 31,130      |

Selection: Canada

Page 1 of 1

| Net Present Va | lue Before Ta | x (M\$C) |         |         | Compar  | ny Interest | Reserves |        |        |         |
|----------------|---------------|----------|---------|---------|---------|-------------|----------|--------|--------|---------|
| Discount Rates | PDP           | PD       | TP      | P+P     | Product |             | PDP      | PD     | TP     | P+P     |
| Undiscounted   | 259,308       | 268,872  | 320,852 | 455,805 | Oil     | (Mbbl)      | 1,309    | 1,389  | 1,989  | 2,785   |
| 5%             | 131,788       | 137,583  | 166,263 | 217,036 | Gas     | (MMcf)      | 72,017   | 73,859 | 82,479 | 101,009 |
| 8%             | 97,985        | 102,524  | 123,808 | 157,116 | NGLs    | (Mbbl)      | 4        | 5      | 8      | 11      |
| 10%            | 83,263        | 87,188   | 104,913 | 131,238 | Sulphur | (MLt)       | -        | -      | -      | -       |
| 15%            | 60,382        | 63,242   | 74,877  | 91,136  | ВОЕ     | (Mbbl)      | 13,316   | 13,704 | 15,744 | 19,631  |
| 20%            | 47,491        | 49,682   | 57,554  | 68,628  | Mcfe    | (MMcf)      | 79,897   | 82,222 | 94,463 | 117,783 |