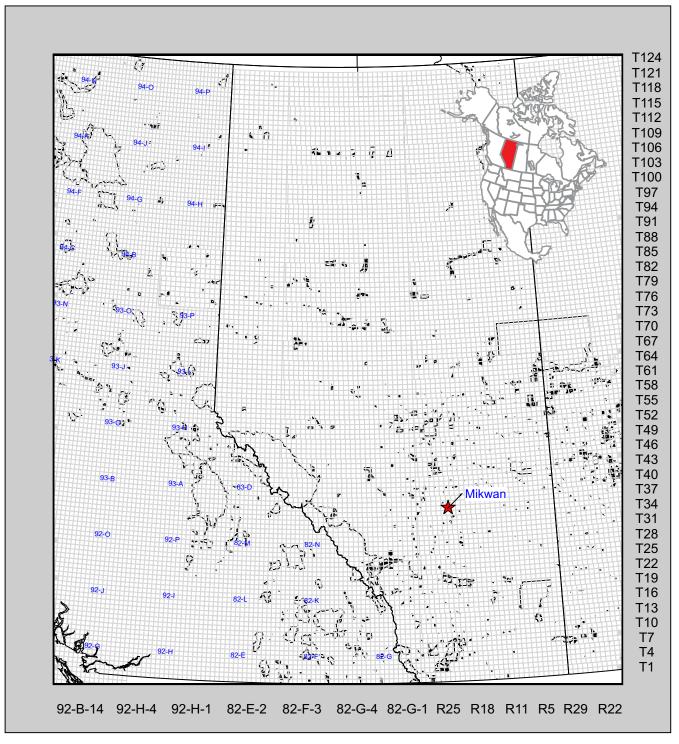

### **Economics**

• Deloitte December 31, 2017 forecast price

Evaluation procedure

Effective date: December 31, 2017

Dundee Energy Limited
Partnership
Property Location
Effective December 31, 2017

| ٢             | By : laj          | Date: 2017/01/21  |
|---------------|-------------------|-------------------|
| nenscour      | Scale = 1:7500000 | Project : dun loc |
| 9 Company com |                   |                   |

# Deloitte Dundee Energy Limited Partnership Property Locations Effective December 31, 2017 By: laj Date: 2017/01/21 Project: dun loc Source: http://maps.ogrslibrary.com/

Dundee Energy Limited Partnership Deloitte December 31 2017 Forecast