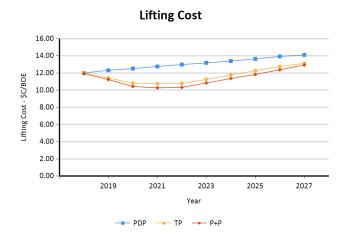

| P+P     |
| Undiscounted   | 259,308       | 268,872  | 320,852 | 455,805 | Oil     | (Mbbl)      | 1,309    | 1,389  | 1,989  | 2,785   |
| 5%             | 131,788       | 137,583  | 166,263 | 217,036 | Gas     | (MMcf)      | 72,017   | 73,859 | 82,479 | 101,009 |
| 8%             | 97,985        | 102,524  | 123,808 | 157,116 | NGLs    | (Mbbl)      | 4        | 5      | 8      | 11      |
| 10%            | 83,263        | 87,188   | 104,913 | 131,238 | Sulphur | (MLt)       | -        | -      | -      | -       |
| 15%            | 60,382        | 63,242   | 74,877  | 91,136  | ВОЕ     | (Mbbl)      | 13,316   | 13,704 | 15,744 | 19,631  |
| 20%            | 47,491        | 49,682   | 57,554  | 68,628  | Mcfe    | (MMcf)      | 79,897   | 82,222 | 94,463 | 117,783 |













Effective: December 31, 2017

# **Detailed Reserves and Present Value**

Dundee Energy Limited Partnership Deloitte December 31 2017 Forecast

Page 1 of 3

| C     | Oil (Mbbl)                                                                |                                                                                            | Sale                                                                                                                                   | s Gas (MMc