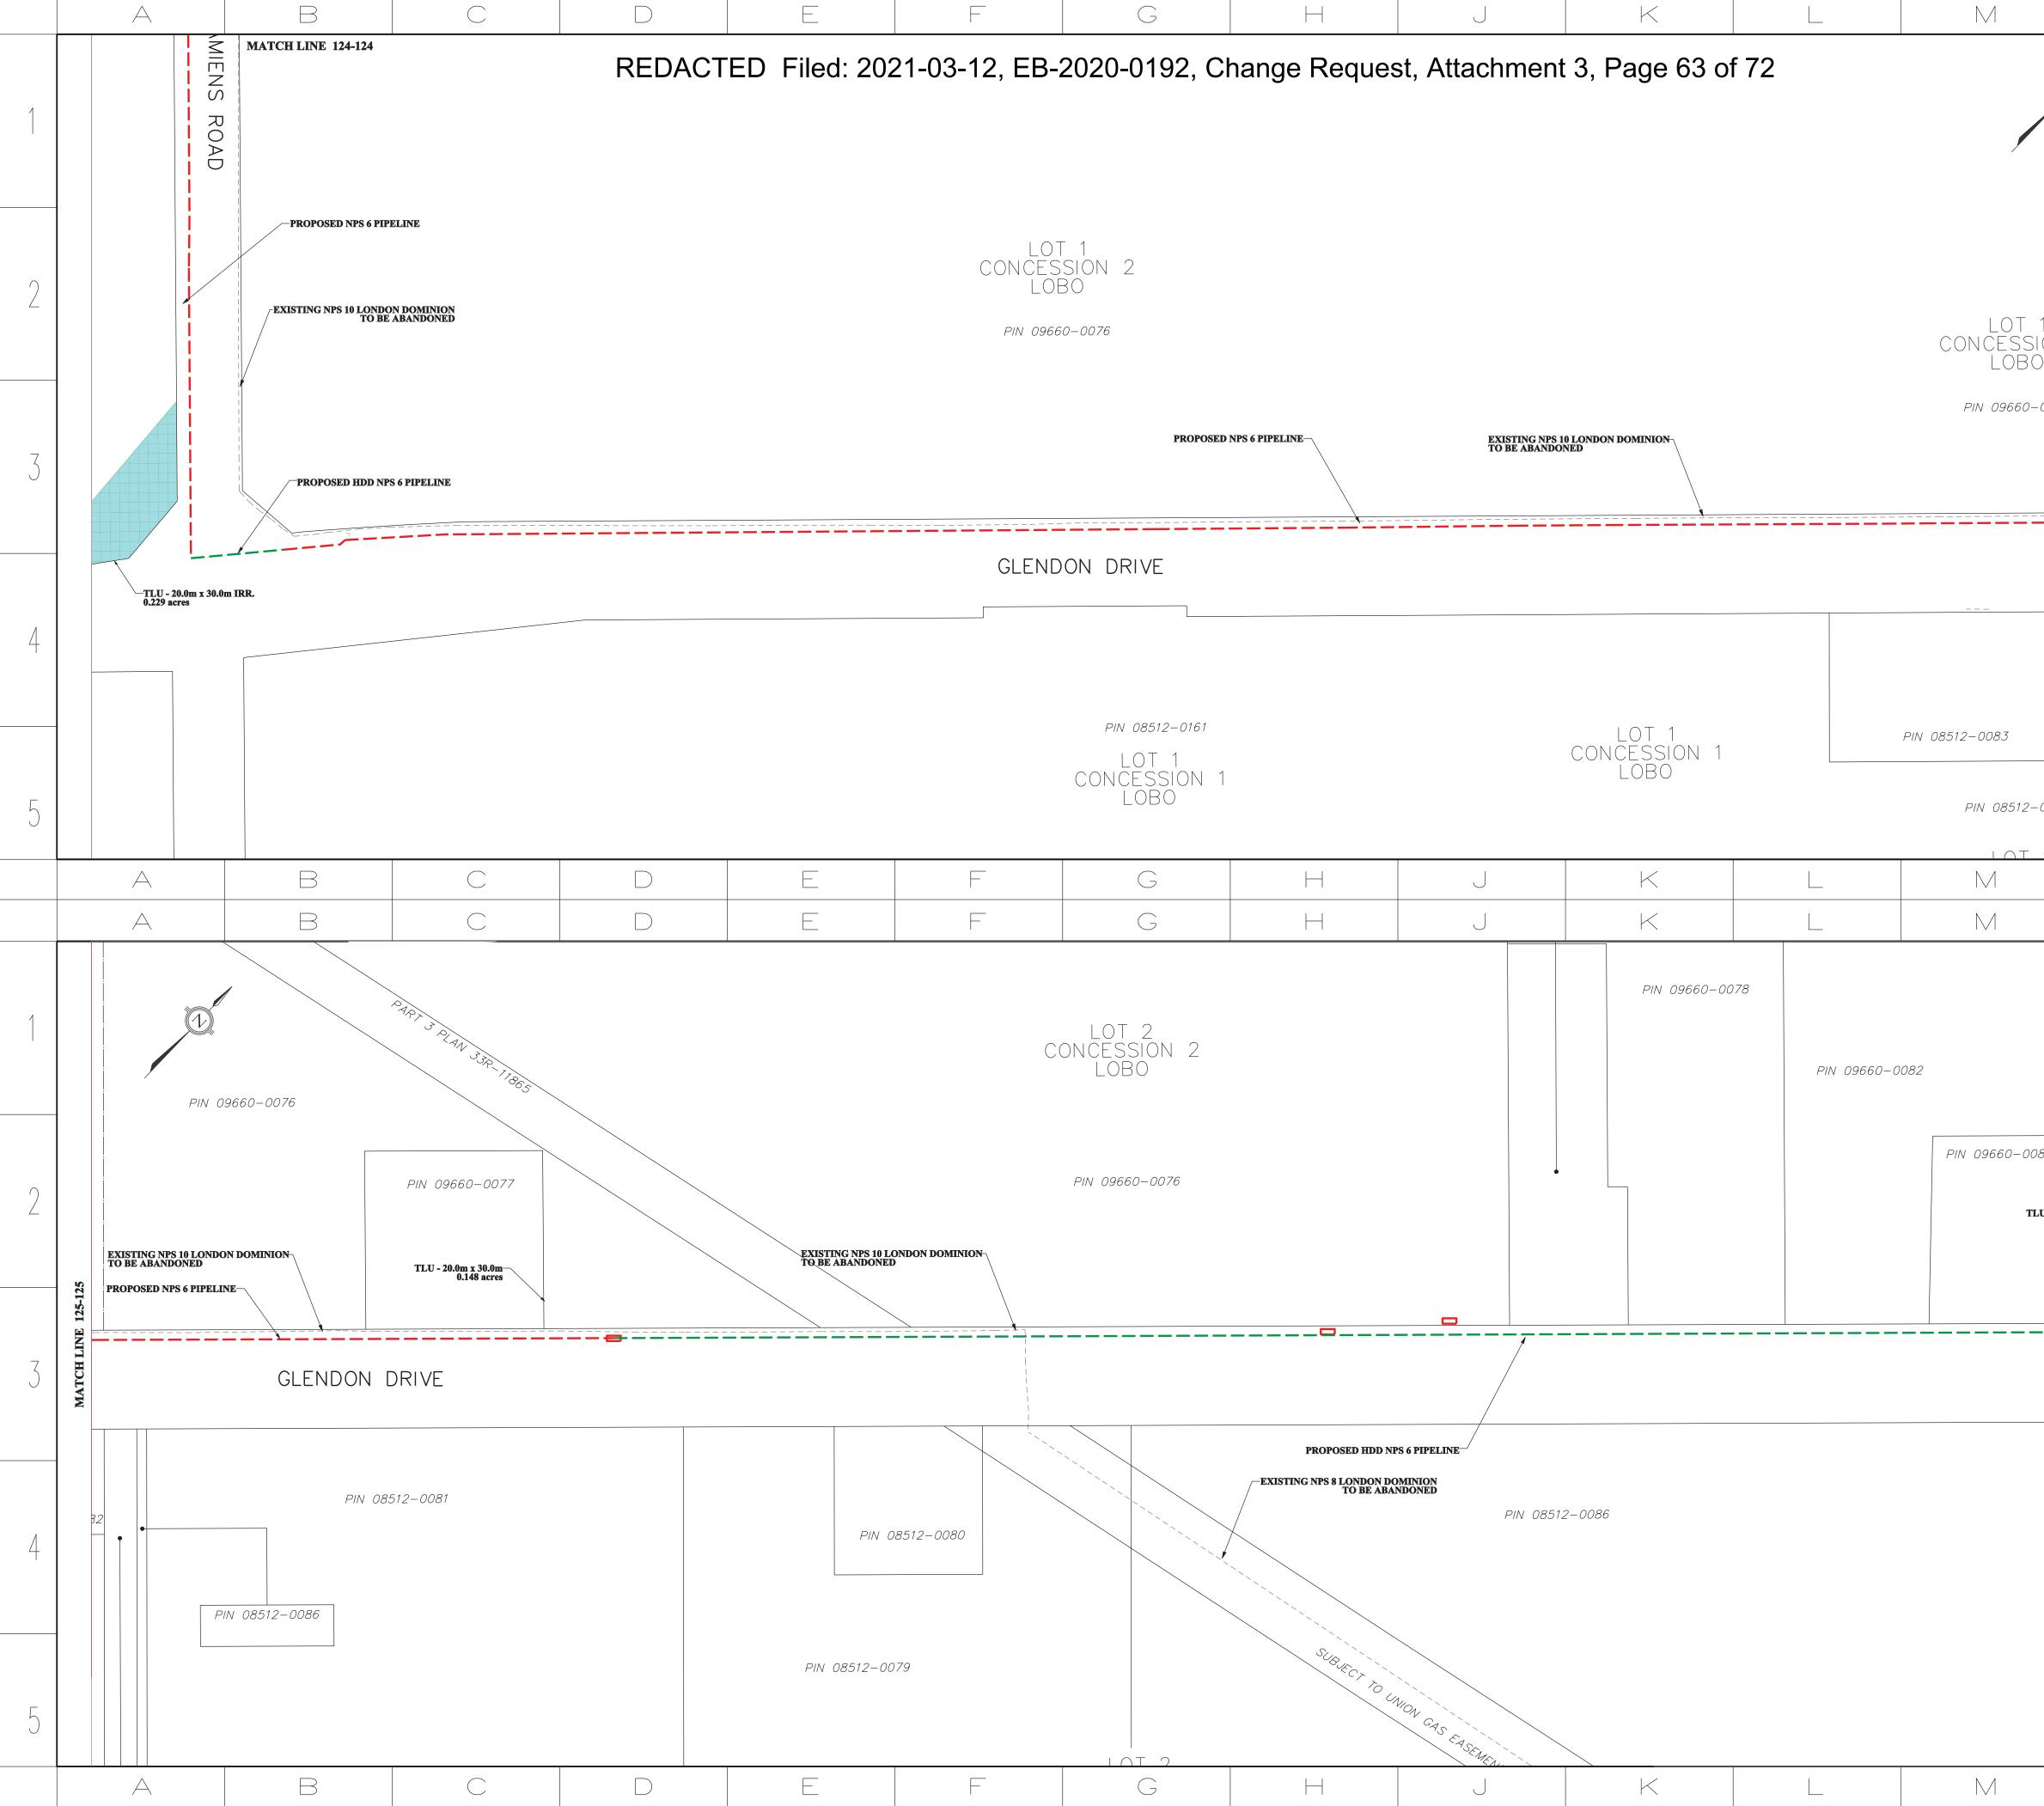

# Attachments

Attachment 1 – Change Request Form

Attachment 2 – Updated Landowner Line List showing the land right changes. Changes from the version filed in the original filing are indicated in red.

Attachment 3 – Updated Proposed Pipeline Location Maps showing the total set of land right areas. New land rights, included areas that have been reduced in size, have been highlighted with a bright blue shading. Existing land rights are shown in green hatching for temporary land and red for permanent easements or land purchases.