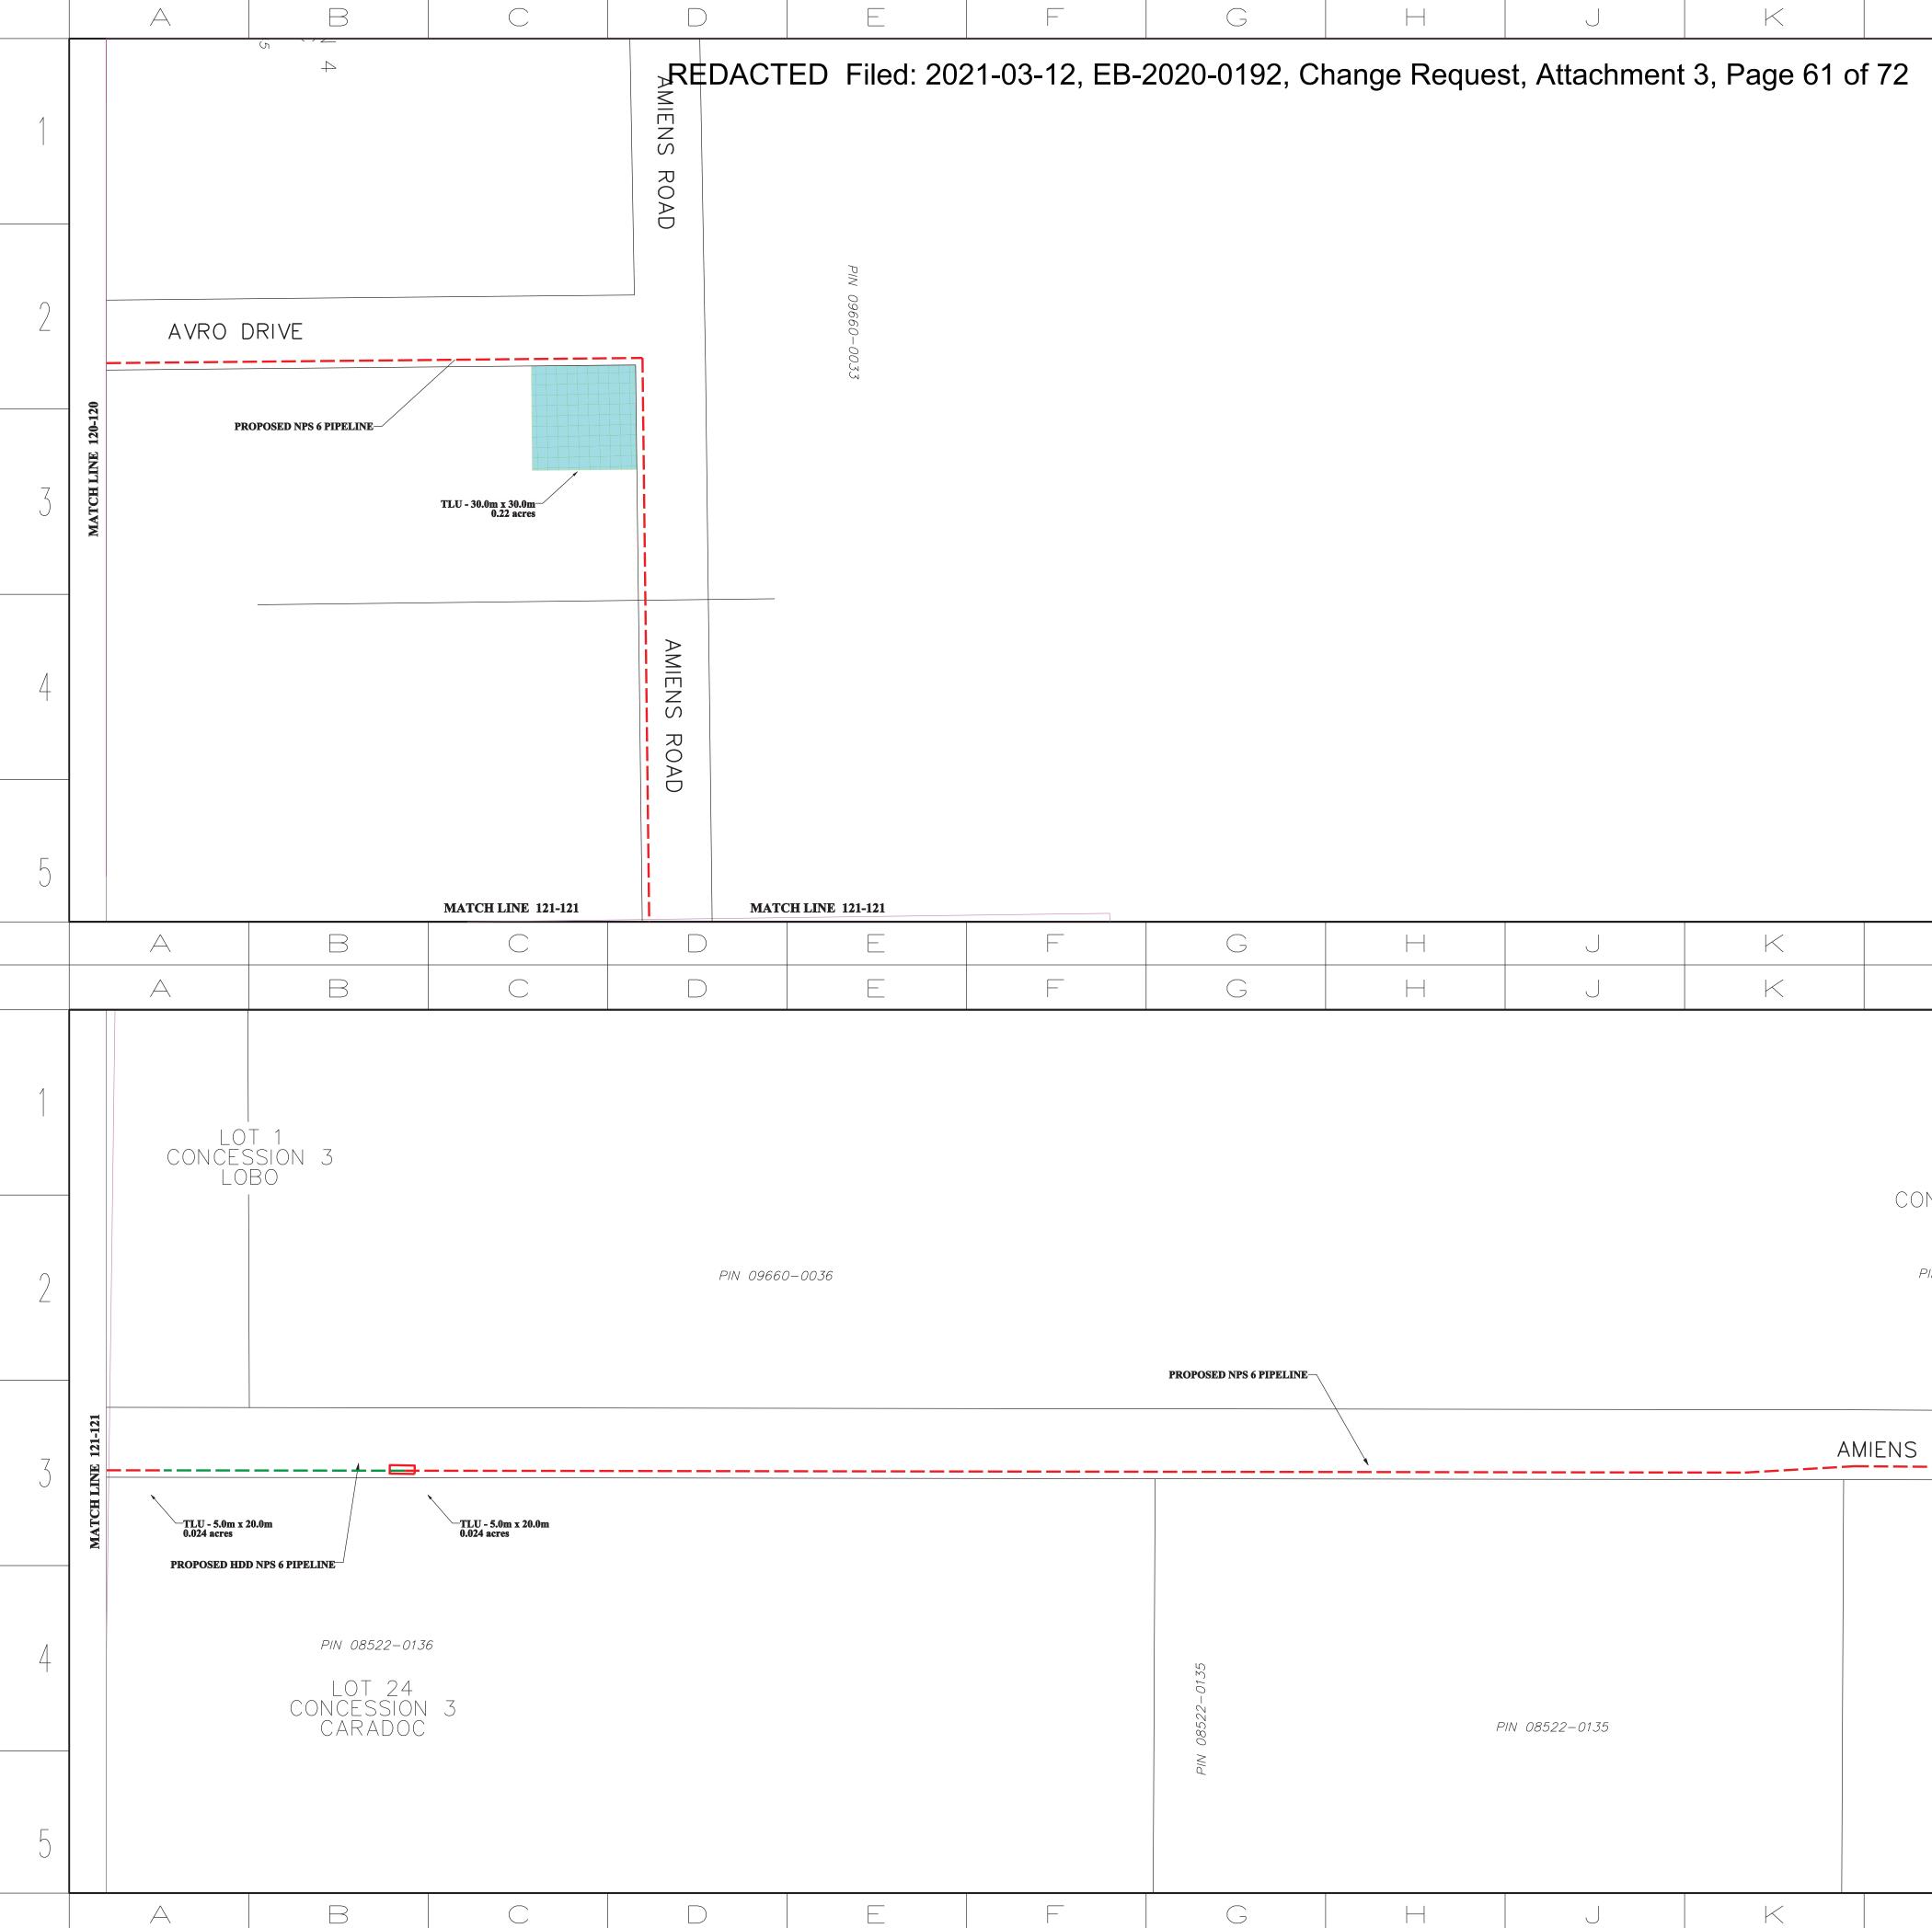

# Attachments

Attachment 1 – Change Request Form

Attachment 2 – Updated Landowner Line List showing the land right changes. Changes from the version filed in the original filing are indicated in red.

Attachment 3 – Updated Proposed Pipeline Location Maps showing the total set of land right areas. New land rights, included areas that have been reduced in size, have been highlighted with a bright blue shading. Existing land rights are shown in green hatching for temporary land and red for permanent easements or land purchases.