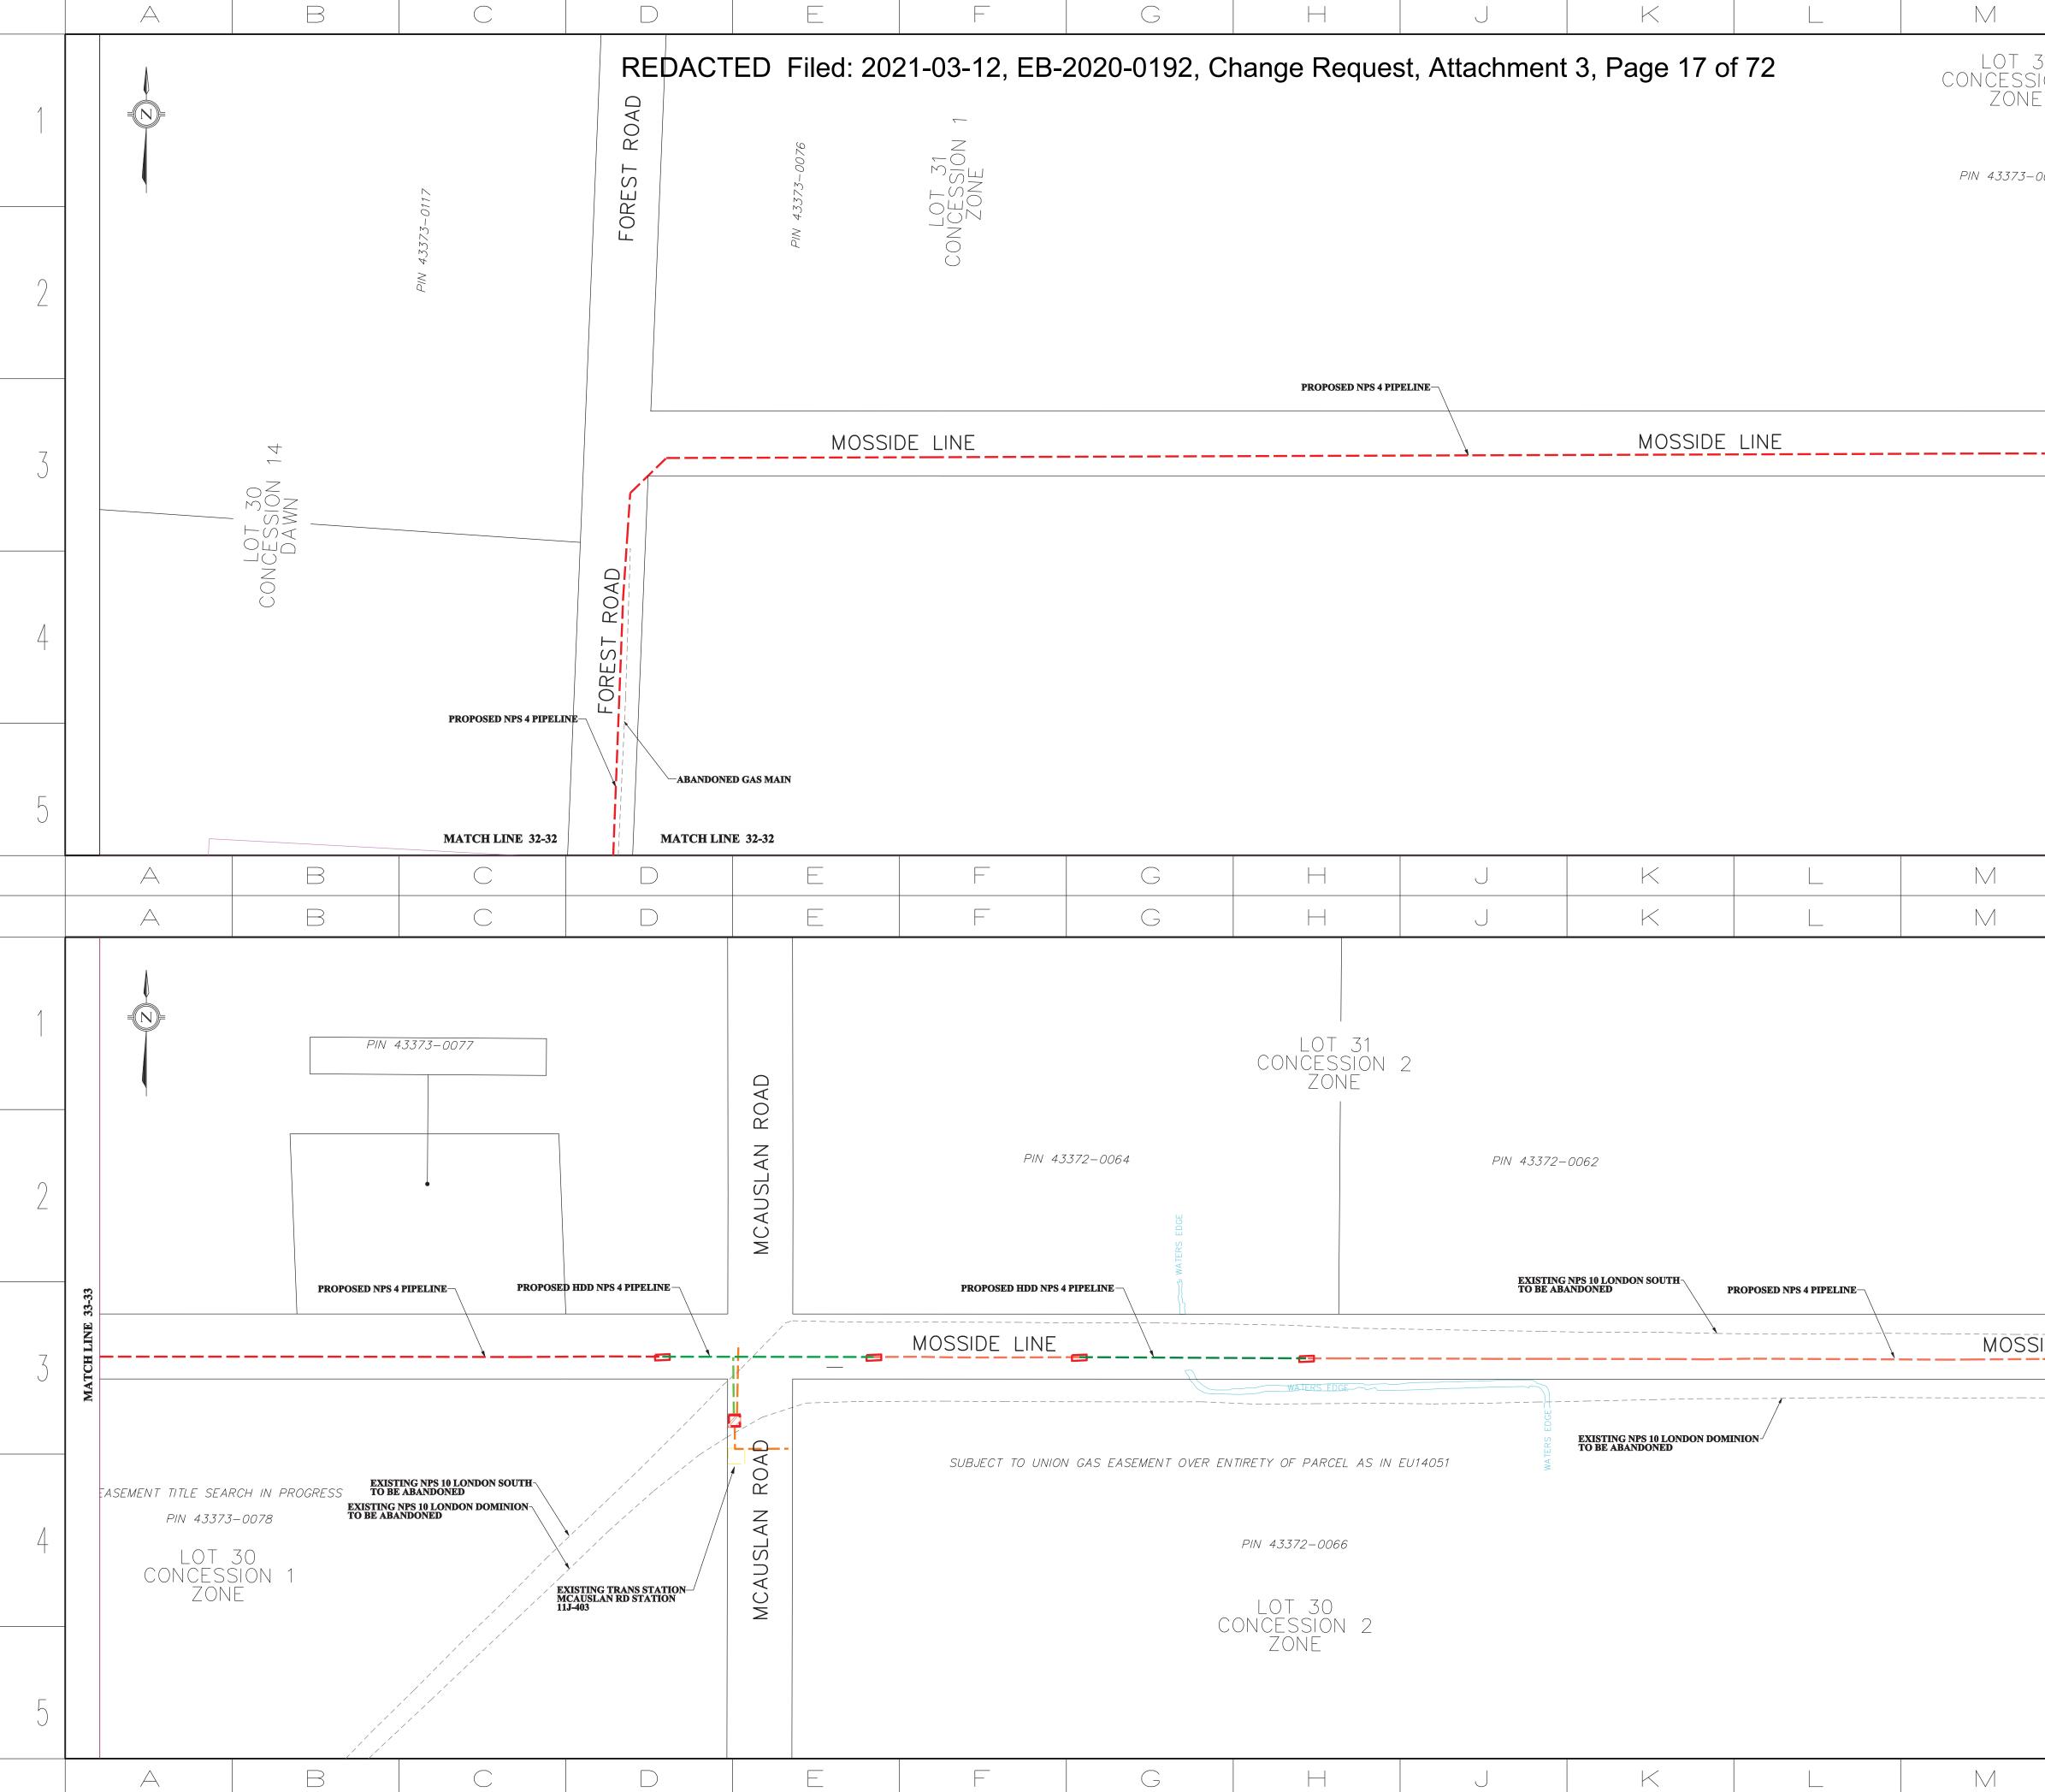

# Attachments

Attachment 1 – Change Request Form

Attachment 2 – Updated Landowner Line List showing the land right changes. Changes from the version filed in the original filing are indicated in red.

Attachment 3 – Updated Proposed Pipeline Location Maps showing the total set of land right areas. New land rights, included areas that have been reduced in size, have been highlighted with a bright blue shading. Existing land rights are shown in green hatching for temporary land and red for permanent easements or land purchases.

|                  |                    |                |                                                                                   | FEE SIMPLE              | PERMANENT EASEMENT                    | TEMPORARY EASEMENT                    | MORTGAGE,                                |                                                    |
|------------------|--------------------|----------------|-----------------------------------------------------------------------------------|-------------------------|---------------------------------------|---------------------------------------|------------------------------------------|----------------------------------------------------|
| File #           | PIN                | NAME & ADDRESS | PROPERTY DESCRIPTION                                                              | Dimensions (Metres)     | Dimensions (Metres)<br>W x L Hectares | Dimensions (Metres)<br>W x L Hectares | LIEN/LEASE &/OR<br>ENCUMBRANCES          | REMARKS                                            |
| L28              | 43377-0055         |                | PT LT 25 CON 10 DAWN AS IN L878370, EXCEPT                                        |                         |                                       | 30 x 342.2 1.008                      | PPC OIL & GAS CORP.                      |                                                    |
|                  |                    |                | PT 15, PP1011, S/T INTEREST IN L878370; S/T                                       |                         |                                       |                                       |                                          |                                                    |
|                  |                    |                | L469045; S/T EXECUTION 04-0000055, IF                                             |                         |                                       |                                       | CANENERCO LIMITED                        |                                                    |
|                  | RNERS ROAD         |                | ENFORCEABLE; S/T EXECUTION 95-0000557, IF                                         |                         |                                       |                                       |                                          |                                                    |
| L29              | 43377-0066         |                | PT LT 25 CON 11 DAWN AS IN L859684 EXCEPT PT                                      | [                       |                                       | 30 x 341.4 1.012                      | SEEMACK OIL & GAS LTD.                   |                                                    |
| 223              | 40077 0000         |                | 16, PP1011; DAWN-EUPHEMIA                                                         |                         |                                       | 50 X 541.4 1.012                      |                                          |                                                    |
|                  |                    |                |                                                                                   |                         |                                       |                                       |                                          |                                                    |
|                  |                    |                |                                                                                   |                         |                                       |                                       |                                          |                                                    |
| L30              | 43377-0067         |                | PT LT 25 CON 11 DAWN AS IN L899667, L848084,                                      |                         |                                       | 30 x 1010.1 3.059                     | m) ROYAL BANK OF CANADA                  |                                                    |
|                  |                    |                | EXCEPT PT 1, 25R8711; DAWN-EUPHEMIA                                               |                         |                                       |                                       |                                          |                                                    |
|                  |                    |                |                                                                                   |                         |                                       |                                       | 1                                        |                                                    |
| HALE SCHC<br>L31 | 43374-0056         |                | PART OF LOT 25 CON 12 DAWN AS IN L505239                                          |                         | 1                                     | 30 x 700.6 2.102                      | m) TD BANK                               |                                                    |
| 131              | 43374-0030         |                | TOWNSHIP OF DAWN-EUPHEMIA                                                         |                         |                                       | 50 X 700.0 2.102                      |                                          |                                                    |
|                  | _                  |                |                                                                                   |                         |                                       |                                       |                                          |                                                    |
| L32              | 43374-0058         |                | PT LT 25 CON 12 DAWN PT 1, 25R3405; S/T                                           |                         |                                       | 30 x 829.7 2.501                      | m) TD BANK                               |                                                    |
|                  |                    |                | L253907; DAWN-EUPHEMIA                                                            |                         |                                       |                                       | ,                                        |                                                    |
|                  |                    |                |                                                                                   |                         |                                       |                                       |                                          |                                                    |
|                  |                    |                |                                                                                   |                         |                                       |                                       |                                          |                                                    |
| OAKDALE F        |                    |                |                                                                                   | <del>20 × 40 0.08</del> |                                       | 30 x 781.5 2.489                      |                                          | landour en ververte d                              |
| L33              | 43374-0088         |                | PT LT 24-25 CON 13 DAWN AS IN L822203,<br>EXCEPT L283853 (SECONDLY); S/T L253908; | 43.3 x 53 0.23          | 1                                     | 30 X /81.5 2.489                      | MICHIGAN OIL COMPANY                     | landowner requested                                |
|                  | _                  |                | DAWN-EUPHEMIA                                                                     | 43.3 X 53 0.23          |                                       |                                       |                                          |                                                    |
| L33A             | 43374-0089         |                | PT LT 25 CON 13 DAWN AS IN L904980, S/T                                           |                         | 20 x 30 0.060                         |                                       |                                          | moved road crossing                                |
|                  |                    |                | DN23187; DAWN-EUPHEMIA                                                            |                         |                                       |                                       |                                          | -                                                  |
|                  |                    |                |                                                                                   |                         |                                       |                                       |                                          |                                                    |
| L33B             | 43373-0098         |                | PT LT 26 CON 13 DAWN AS IN L748378, EXCEPT                                        |                         |                                       | 20 x 30.0 0.060                       | m) CICB                                  | moved road crossing                                |
|                  |                    |                | PP781; DAWN-EUPHEMIA                                                              |                         |                                       | 10 x 30.0 0.028                       |                                          | to accommodate change in construction installation |
|                  |                    |                |                                                                                   |                         |                                       |                                       |                                          |                                                    |
| NAYLOR RO        |                    |                |                                                                                   |                         | 1                                     | 40 00 0 000                           |                                          |                                                    |
| L33C             | 43373-0104         |                | PT LT 26 CON 14 DAWN AS IN L626447; DAWN-<br>EUPHEMIA                             |                         |                                       | 10 x 30.0 0.030                       | I) PPC Oil and Gas Corp                  | To accommodate change in construction technique.   |
|                  |                    |                | LOFTILIMIA                                                                        |                         |                                       |                                       |                                          |                                                    |
|                  | _                  |                |                                                                                   |                         |                                       |                                       |                                          |                                                    |
| along DRIE       | SSENS LINE - eastb | bound          |                                                                                   |                         |                                       |                                       |                                          |                                                    |
| -                | EST ROAD - nothbo  |                |                                                                                   |                         |                                       |                                       |                                          |                                                    |
|                  | SIDE ROAD -eastb   | bound          |                                                                                   |                         |                                       |                                       |                                          |                                                    |
| McCAULSA         |                    |                |                                                                                   |                         |                                       |                                       |                                          |                                                    |
| L34              | 43372-0094         |                | PT LT 30 CON 3 EUPHEMIA AS IN L410171; S/T                                        | 20 x 43 0.086           |                                       | 10 x 73.7 0.074                       | m) Lambton Finicial Credit Union Limited |                                                    |
|                  |                    |                | EU14055; DAWN-EUPHEMIA                                                            |                         |                                       | 10 x 30.0 0.030                       |                                          | To accommodate change in construction technique.   |
|                  |                    |                |                                                                                   |                         |                                       | 10 x 30.0 0.030                       |                                          |                                                    |
|                  |                    |                |                                                                                   |                         |                                       | 10 x 30.0 0.030                       |                                          |                                                    |
| L35              | 43372-0096         |                | E1/2 LT 30 CON 3 EUPHEMIA; S/T EU14035;<br>DAWN-EUPHEMIA                          |                         |                                       | 30 x 30.0 0.090                       | m) Lambton Finicial Credit Union Limited |                                                    |
|                  |                    |                |                                                                                   |                         |                                       | 10 x 30.0 0.030<br>30 x 30.0 0.090    |                                          | To accommodate change in construction technique.   |
| <b>BUR ROAD</b>  |                    |                |                                                                                   |                         |                                       |                                       |                                          |                                                    |
| L35A             | 43369-0102         |                | W 1/2 LT 30 CON 4 EUPHEMIA S/T LIFE INTEREST                                      |                         |                                       | 10 x 30.0 0.030                       | m) Farm Credit Canada                    |                                                    |
|                  |                    |                | IN L754761; S/T EU14036; DAWN-EUPHEMIA                                            |                         |                                       |                                       |                                          | To accommodate change in construction technique.   |
|                  | ļ                  |                |                                                                                   |                         |                                       |                                       |                                          |                                                    |
| L36              | 43369-0103         |                | NE 1/2 LT 30 CON 4 EUPHEMIA; S/T EU14037;                                         |                         |                                       | <del>30</del> * <del>30.0</del> 0.090 | m) Farm Credit Canada                    |                                                    |
|                  |                    |                | DAWN-EUPHEMIA                                                                     |                         |                                       | 20                                    |                                          |                                                    |
|                  |                    |                |                                                                                   |                         |                                       | 20 x 30.0 0.060<br>30 x 30.0 0.090    |                                          | To accommodate change in construction technique.   |
|                  |                    |                |                                                                                   |                         |                                       | 20 x 30.0 0.060                       |                                          |                                                    |
|                  | 1 I                |                | I                                                                                 |                         |                                       | <u></u>                               | L                                        |                                                    |