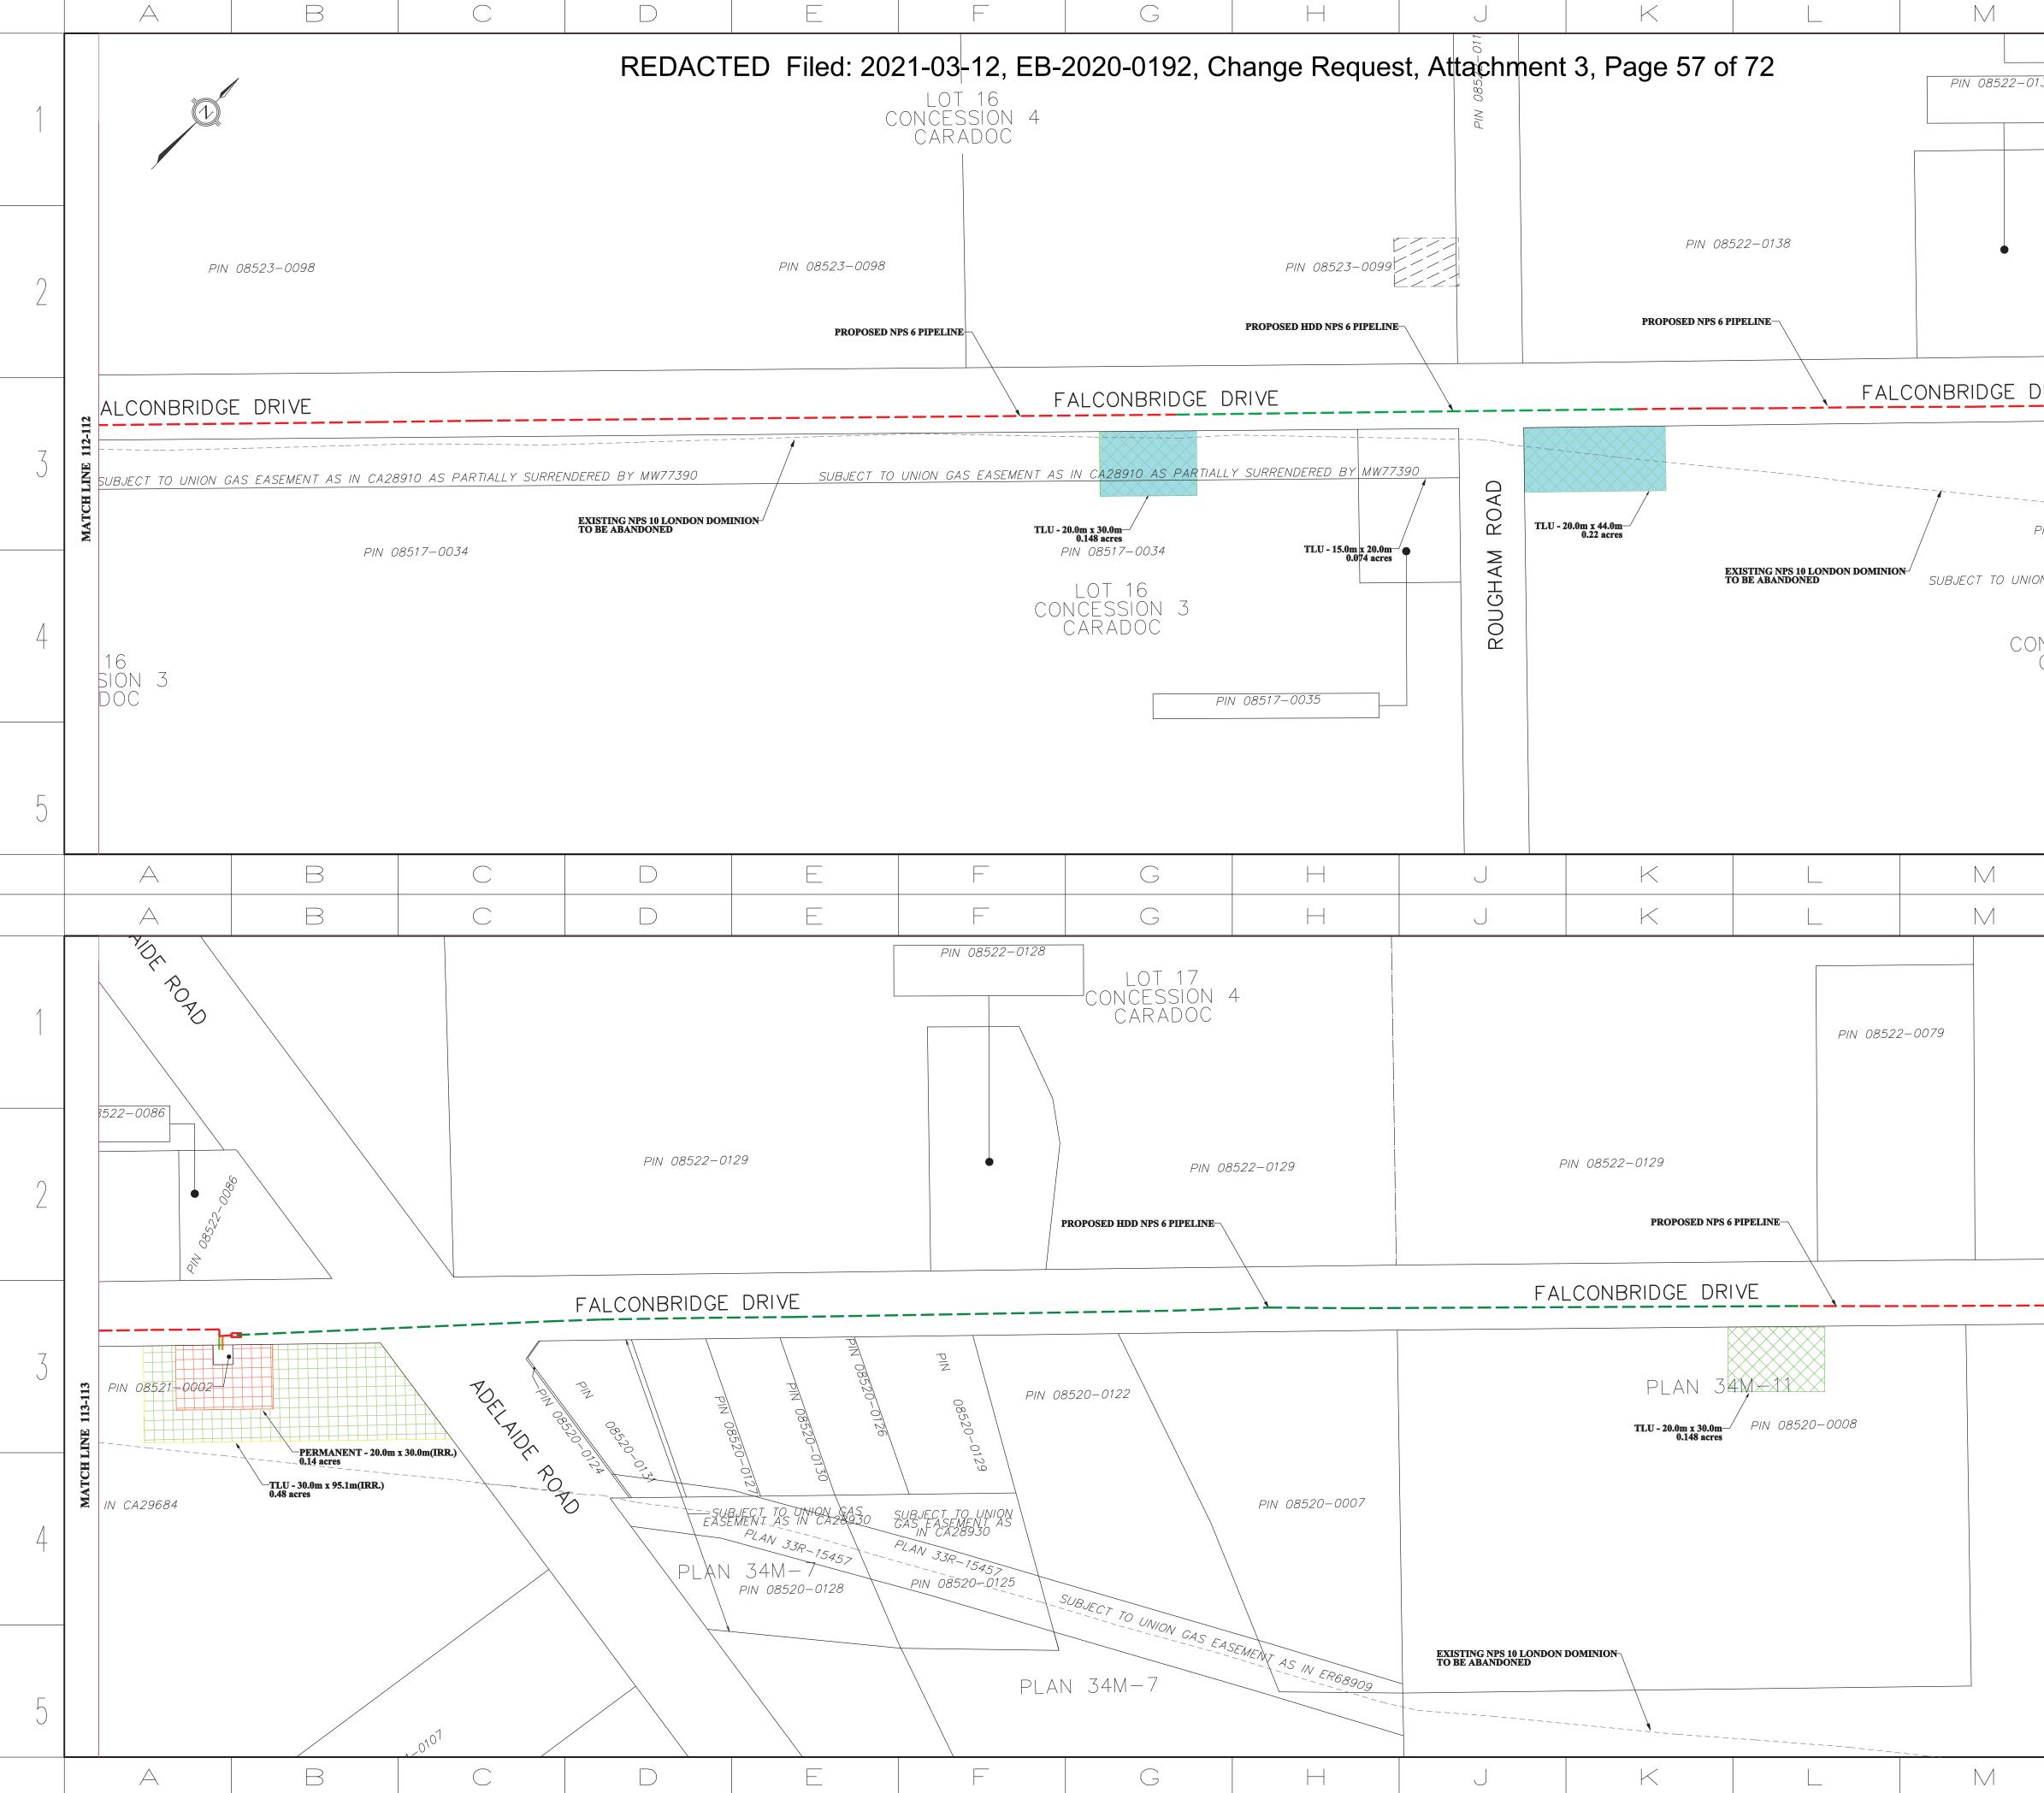

# Attachments

Attachment 1 – Change Request Form

Attachment 2 – Updated Landowner Line List showing the land right changes. Changes from the version filed in the original filing are indicated in red.

Attachment 3 – Updated Proposed Pipeline Location Maps showing the total set of land right areas. New land rights, included areas that have been reduced in size, have been highlighted with a bright blue shading. Existing land rights are shown in green hatching for temporary land and red for permanent easements or land purchases.