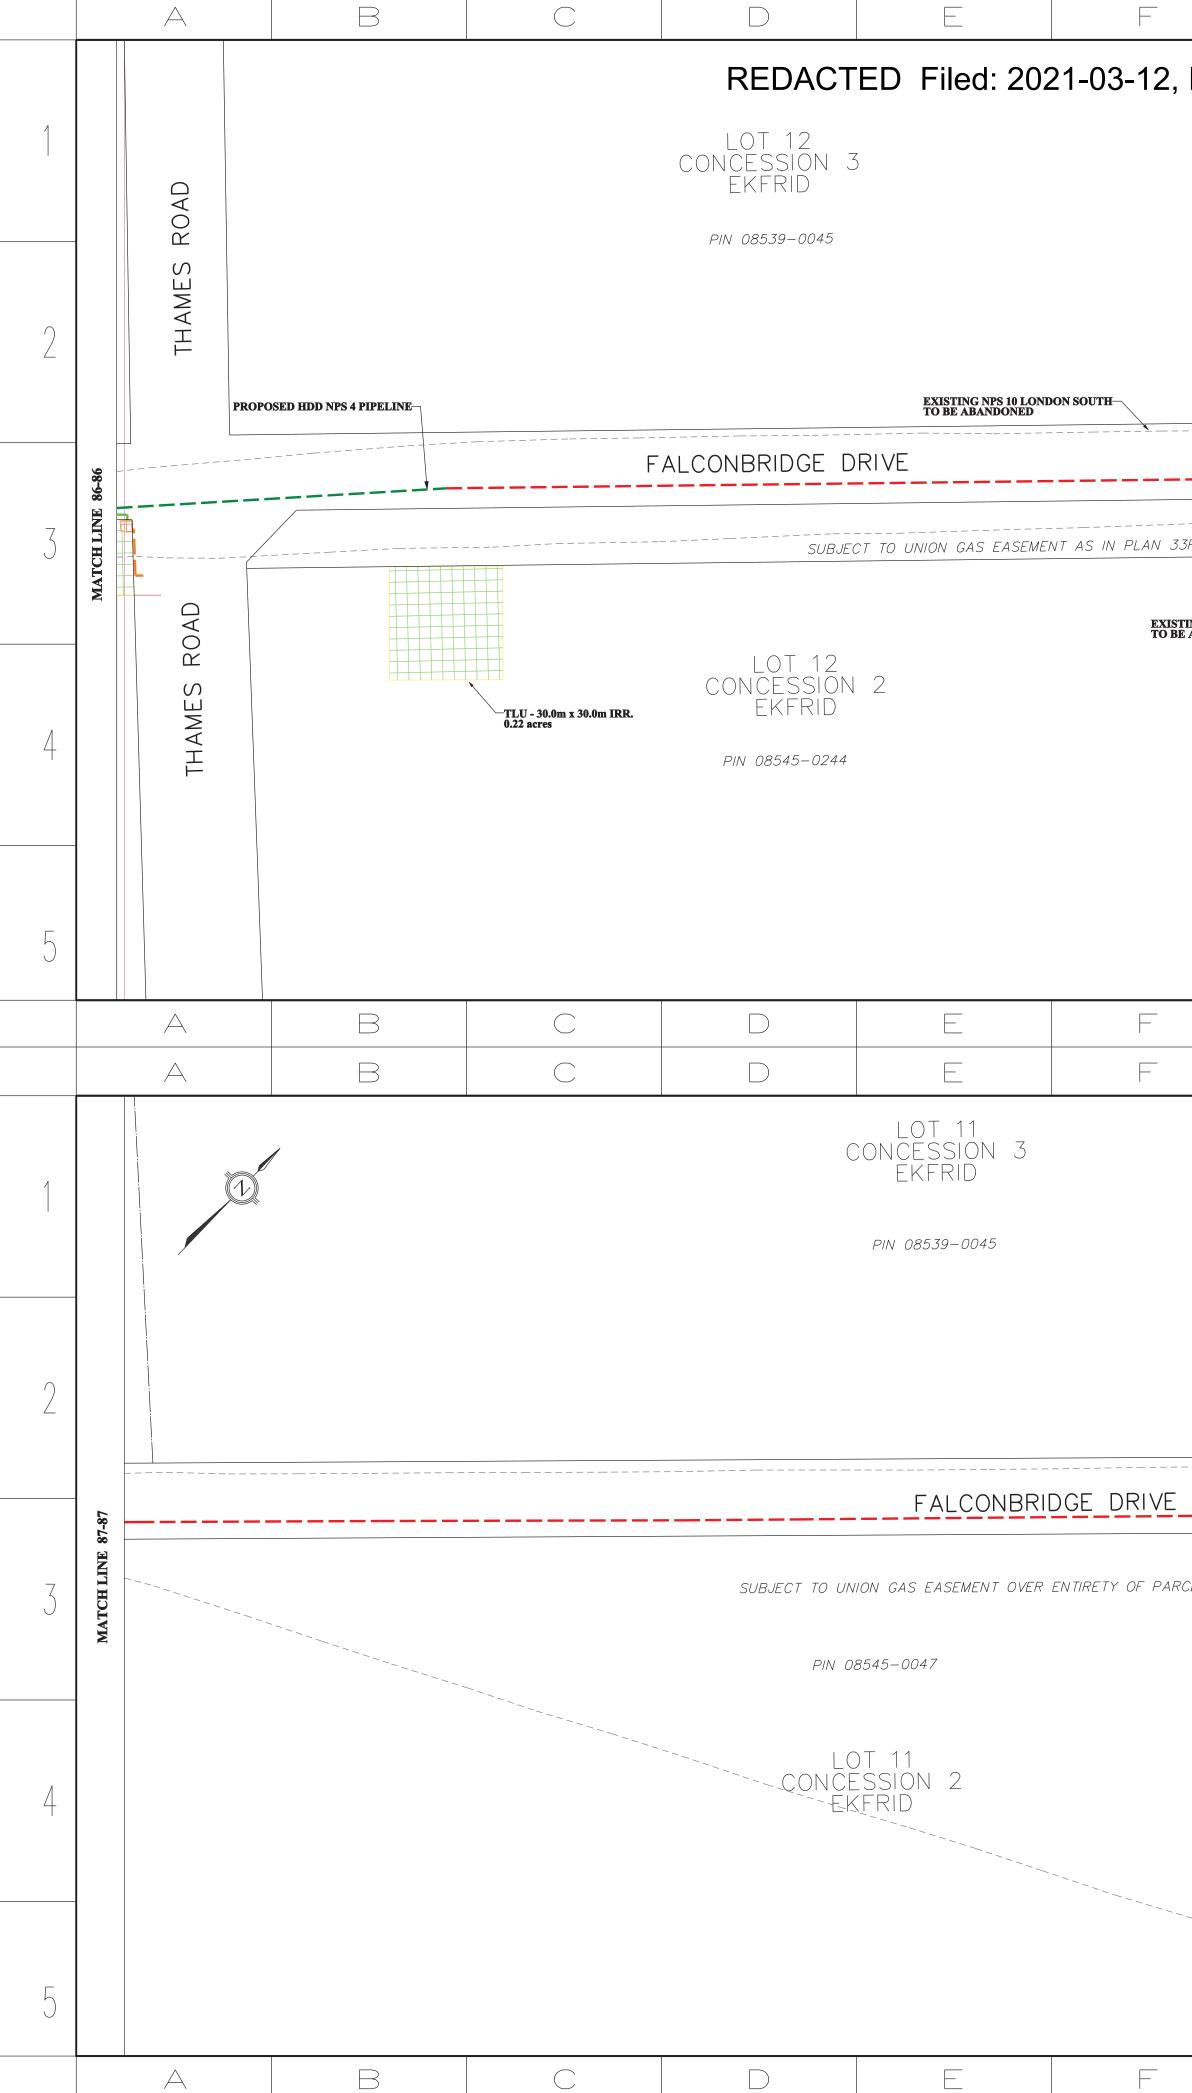

# Attachments

Attachment 1 – Change Request Form

Attachment 2 – Updated Landowner Line List showing the land right changes. Changes from the version filed in the original filing are indicated in red.

Attachment 3 – Updated Proposed Pipeline Location Maps showing the total set of land right areas. New land rights, included areas that have been reduced in size, have been highlighted with a bright blue shading. Existing land rights are shown in green hatching for temporary land and red for permanent easements or land purchases.