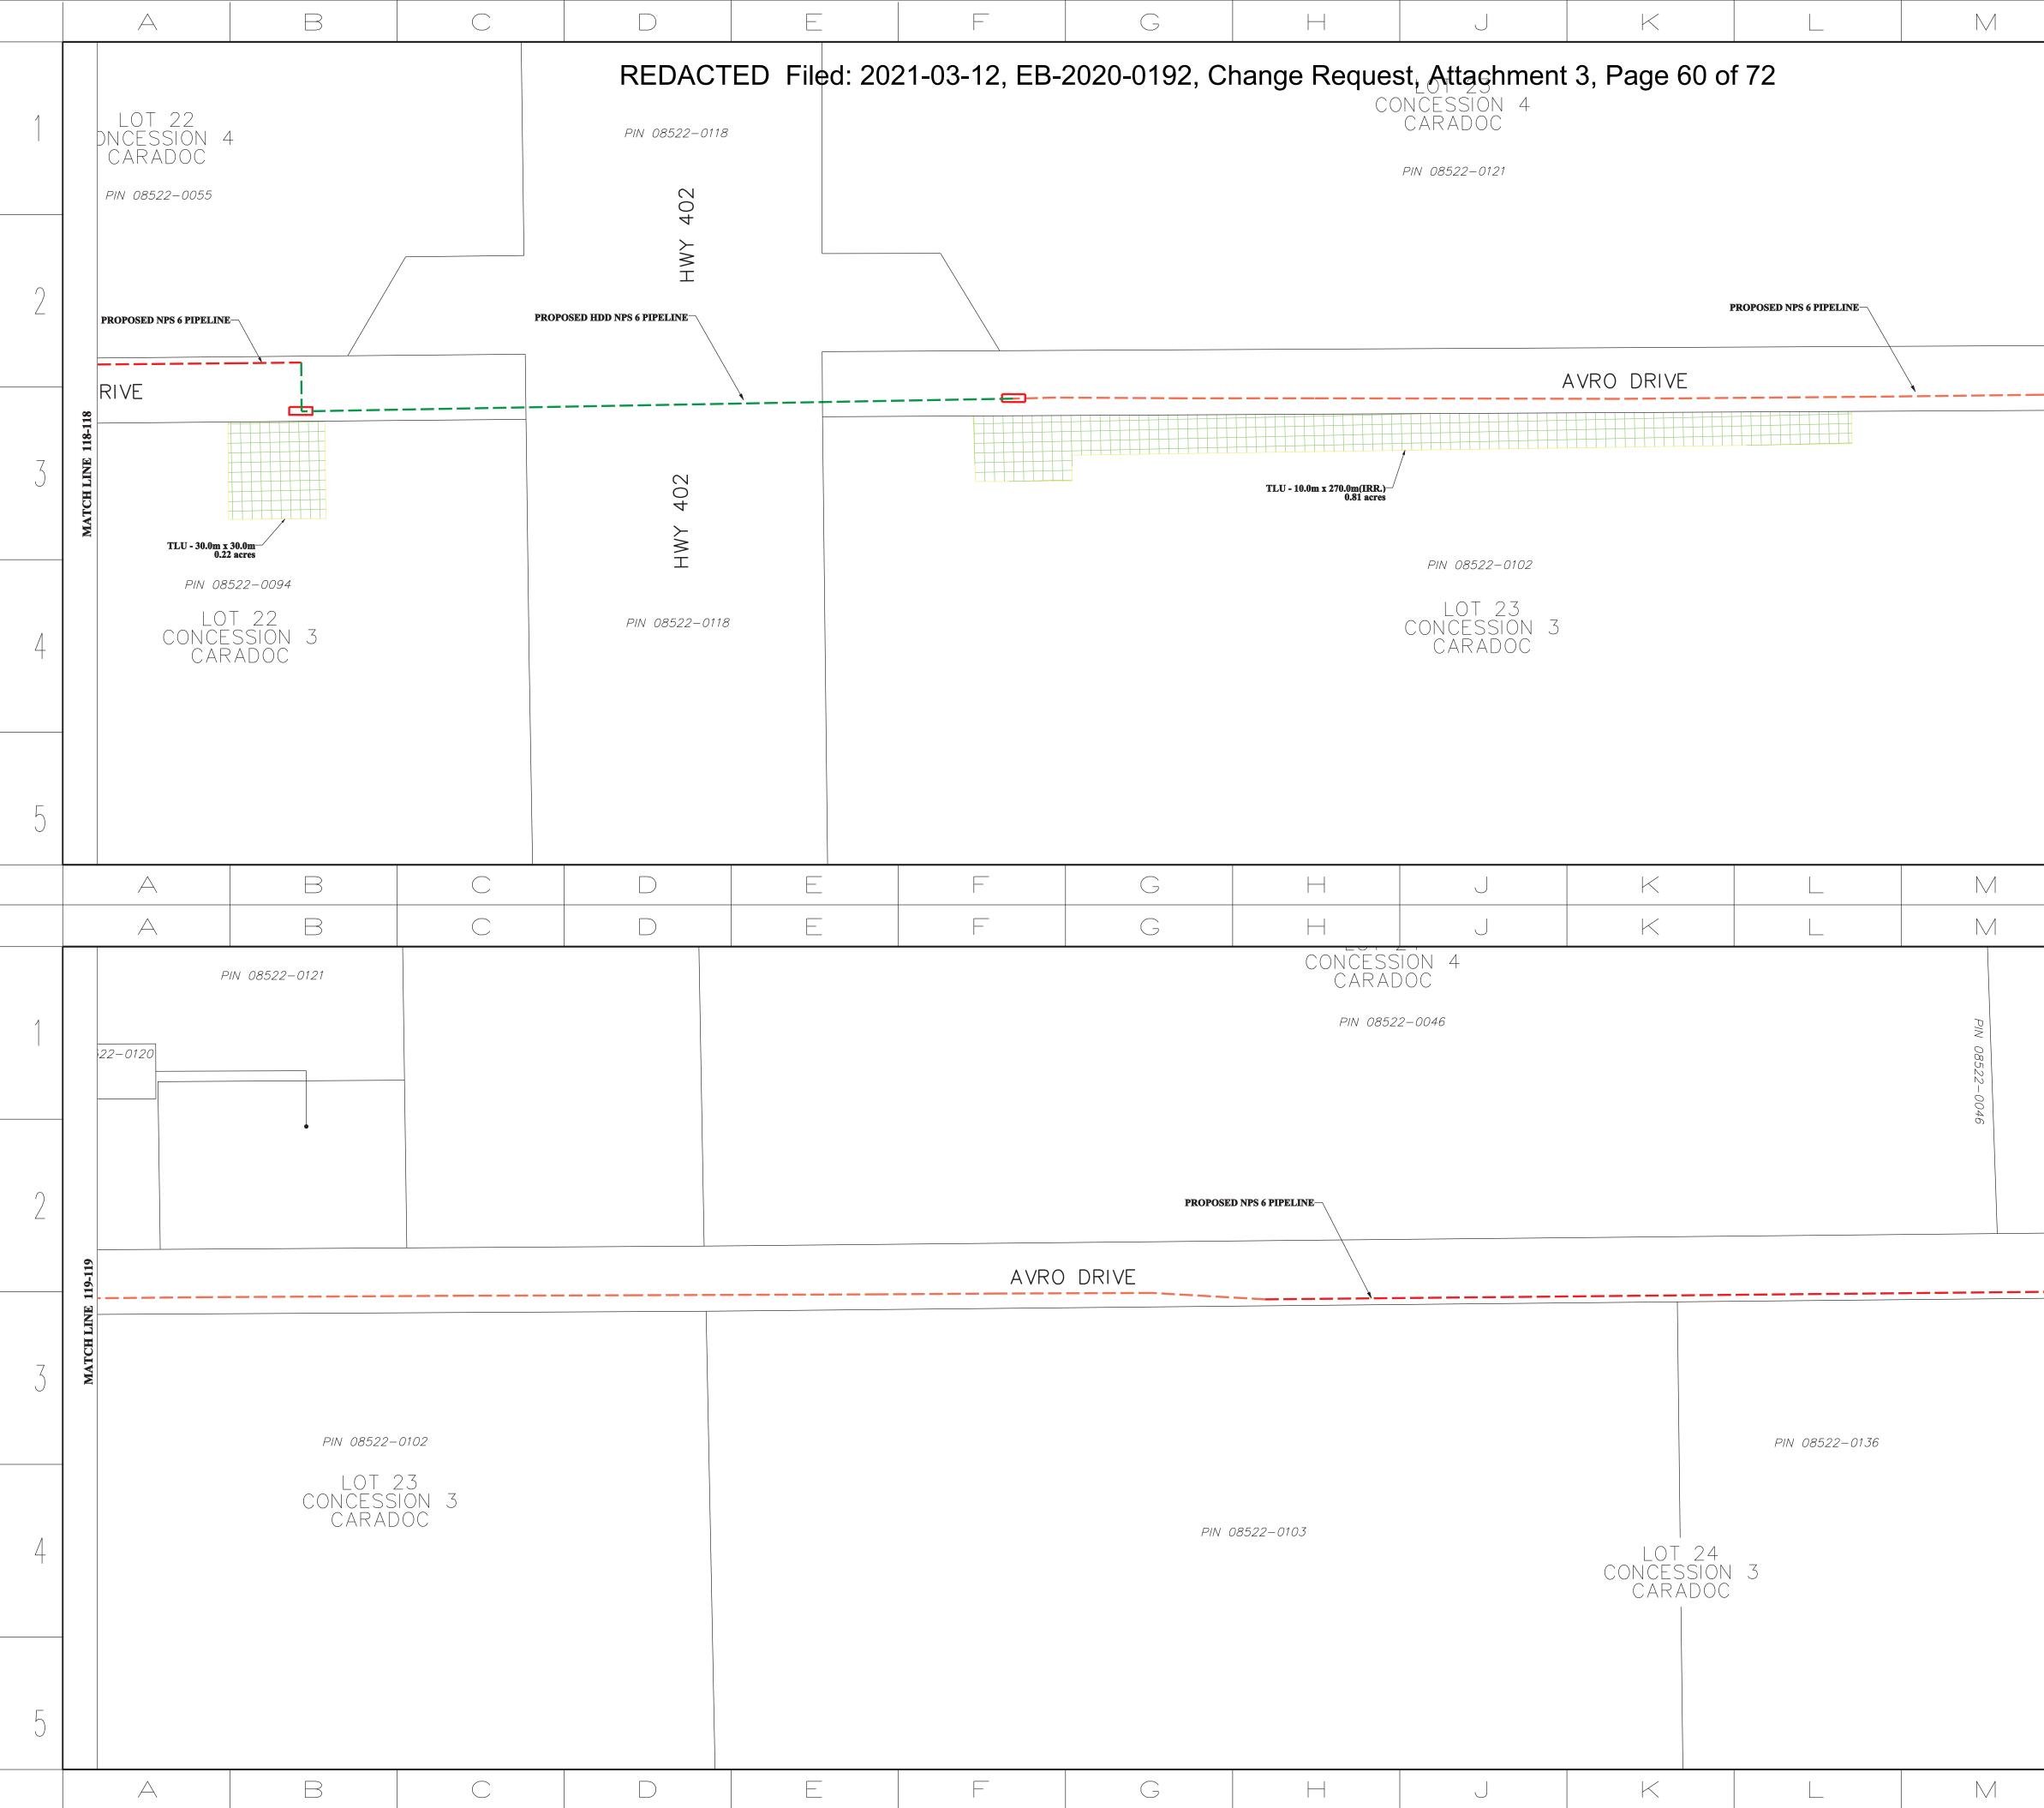

# Attachments

Attachment 1 – Change Request Form

Attachment 2 – Updated Landowner Line List showing the land right changes. Changes from the version filed in the original filing are indicated in red.

Attachment 3 – Updated Proposed Pipeline Location Maps showing the total set of land right areas. New land rights, included areas that have been reduced in size, have been highlighted with a bright blue shading. Existing land rights are shown in green hatching for temporary land and red for permanent easements or land purchases.