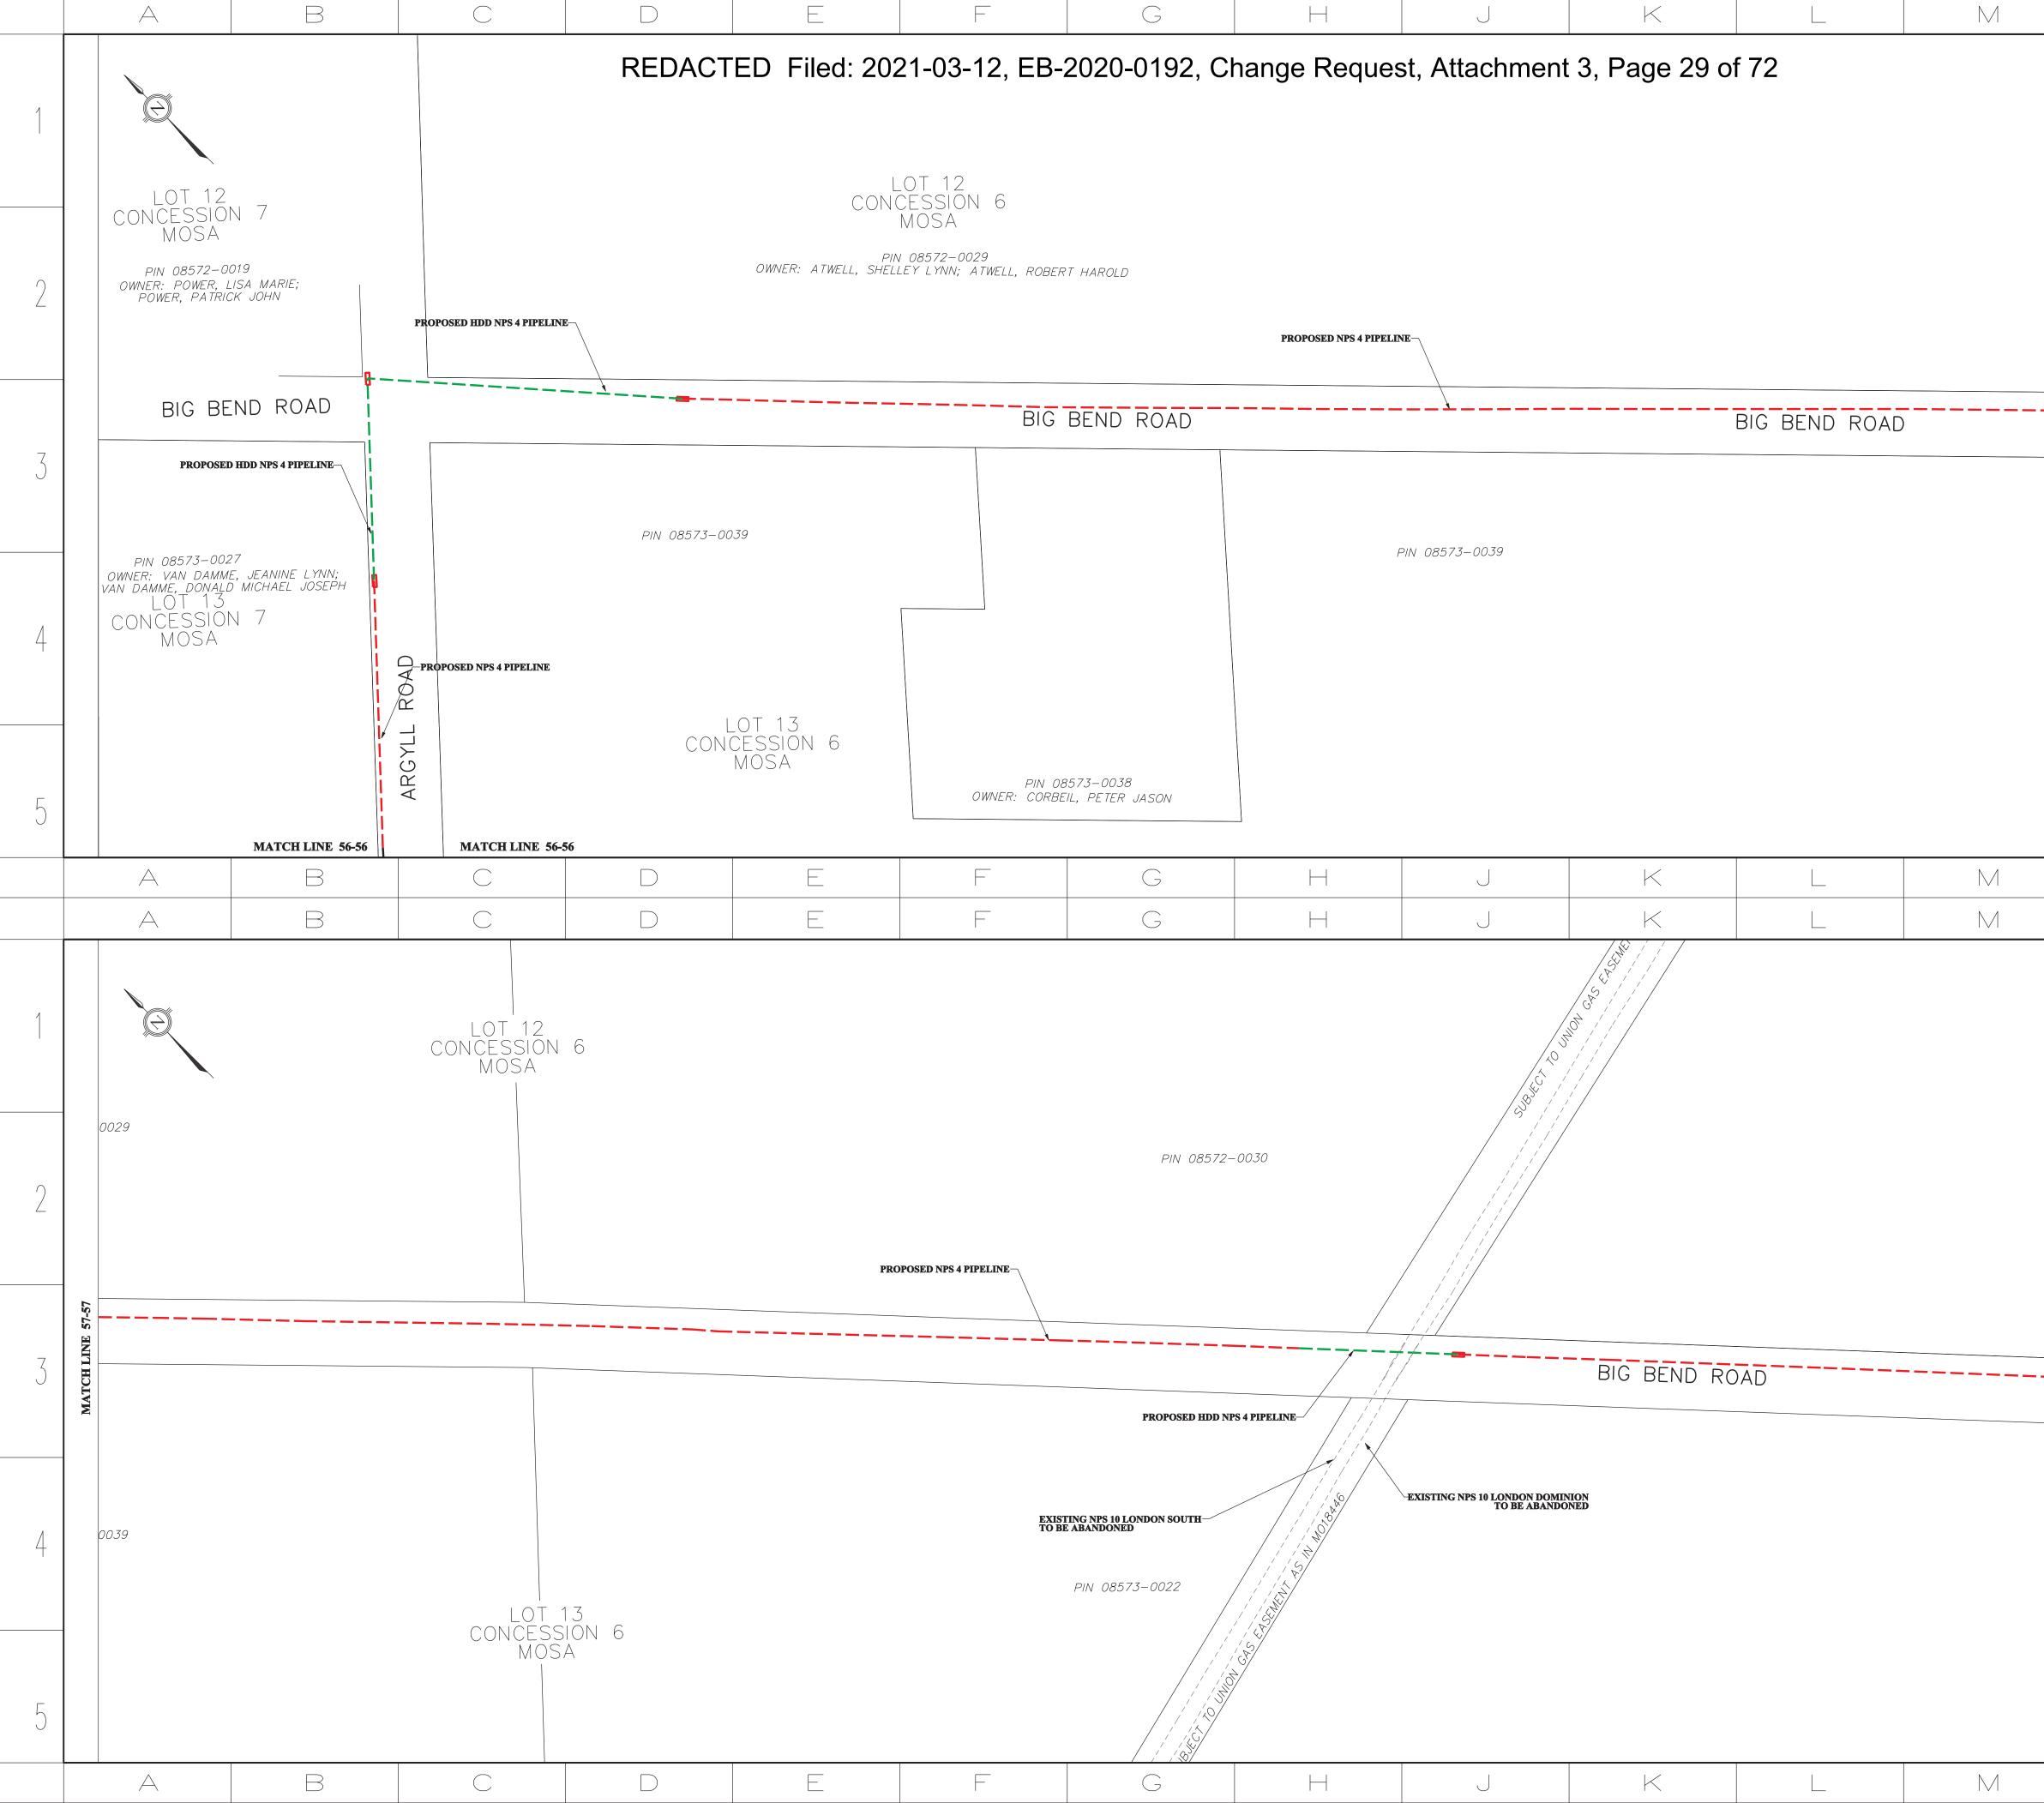

# Attachments

Attachment 1 – Change Request Form

Attachment 2 – Updated Landowner Line List showing the land right changes. Changes from the version filed in the original filing are indicated in red.

Attachment 3 – Updated Proposed Pipeline Location Maps showing the total set of land right areas. New land rights, included areas that have been reduced in size, have been highlighted with a bright blue shading. Existing land rights are shown in green hatching for temporary land and red for permanent easements or land purchases.