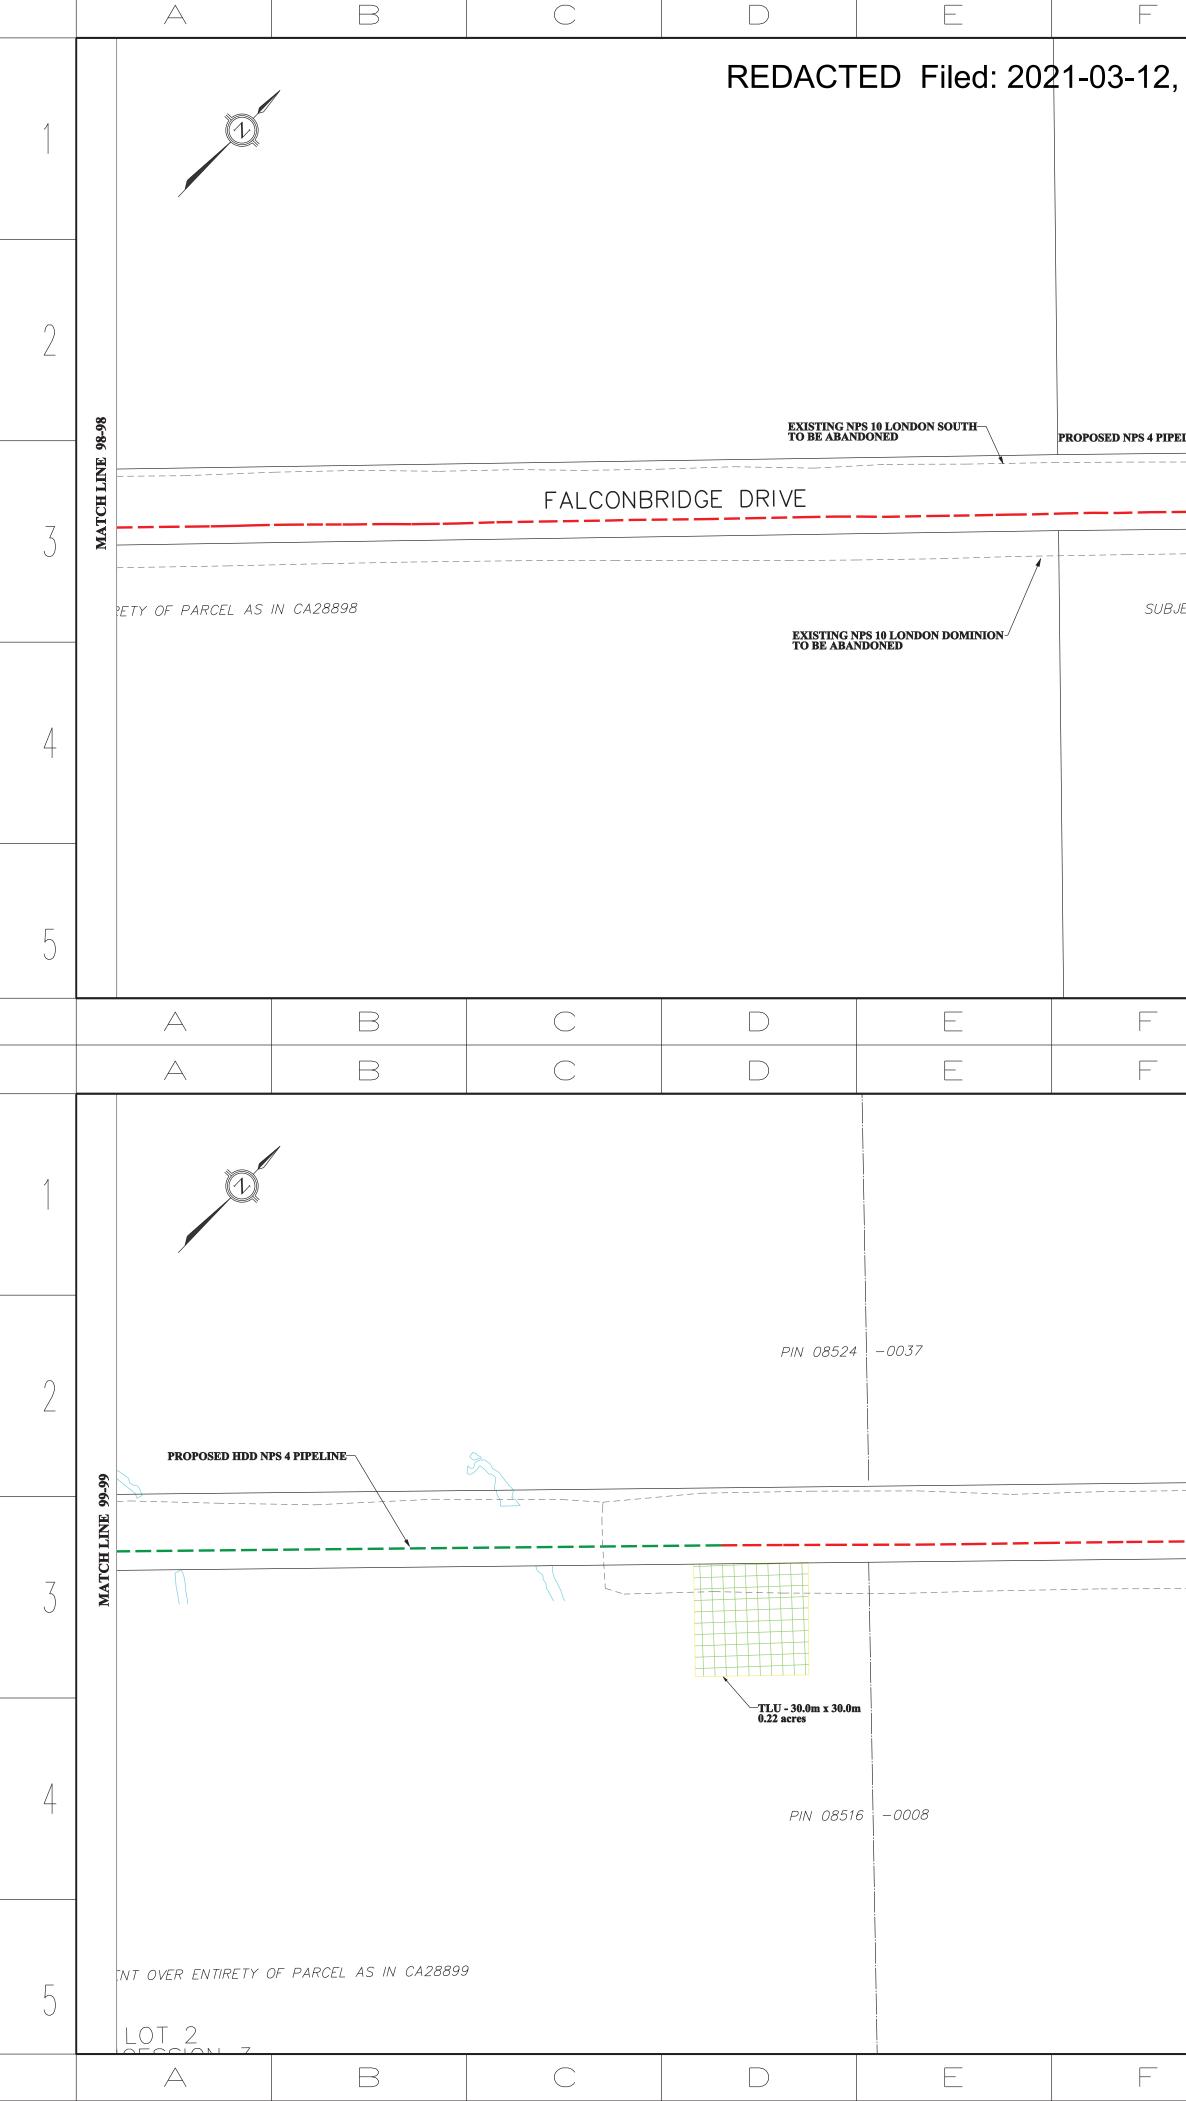

# Attachments

Attachment 1 – Change Request Form

Attachment 2 – Updated Landowner Line List showing the land right changes. Changes from the version filed in the original filing are indicated in red.

Attachment 3 – Updated Proposed Pipeline Location Maps showing the total set of land right areas. New land rights, included areas that have been reduced in size, have been highlighted with a bright blue shading. Existing land rights are shown in green hatching for temporary land and red for permanent easements or land purchases.