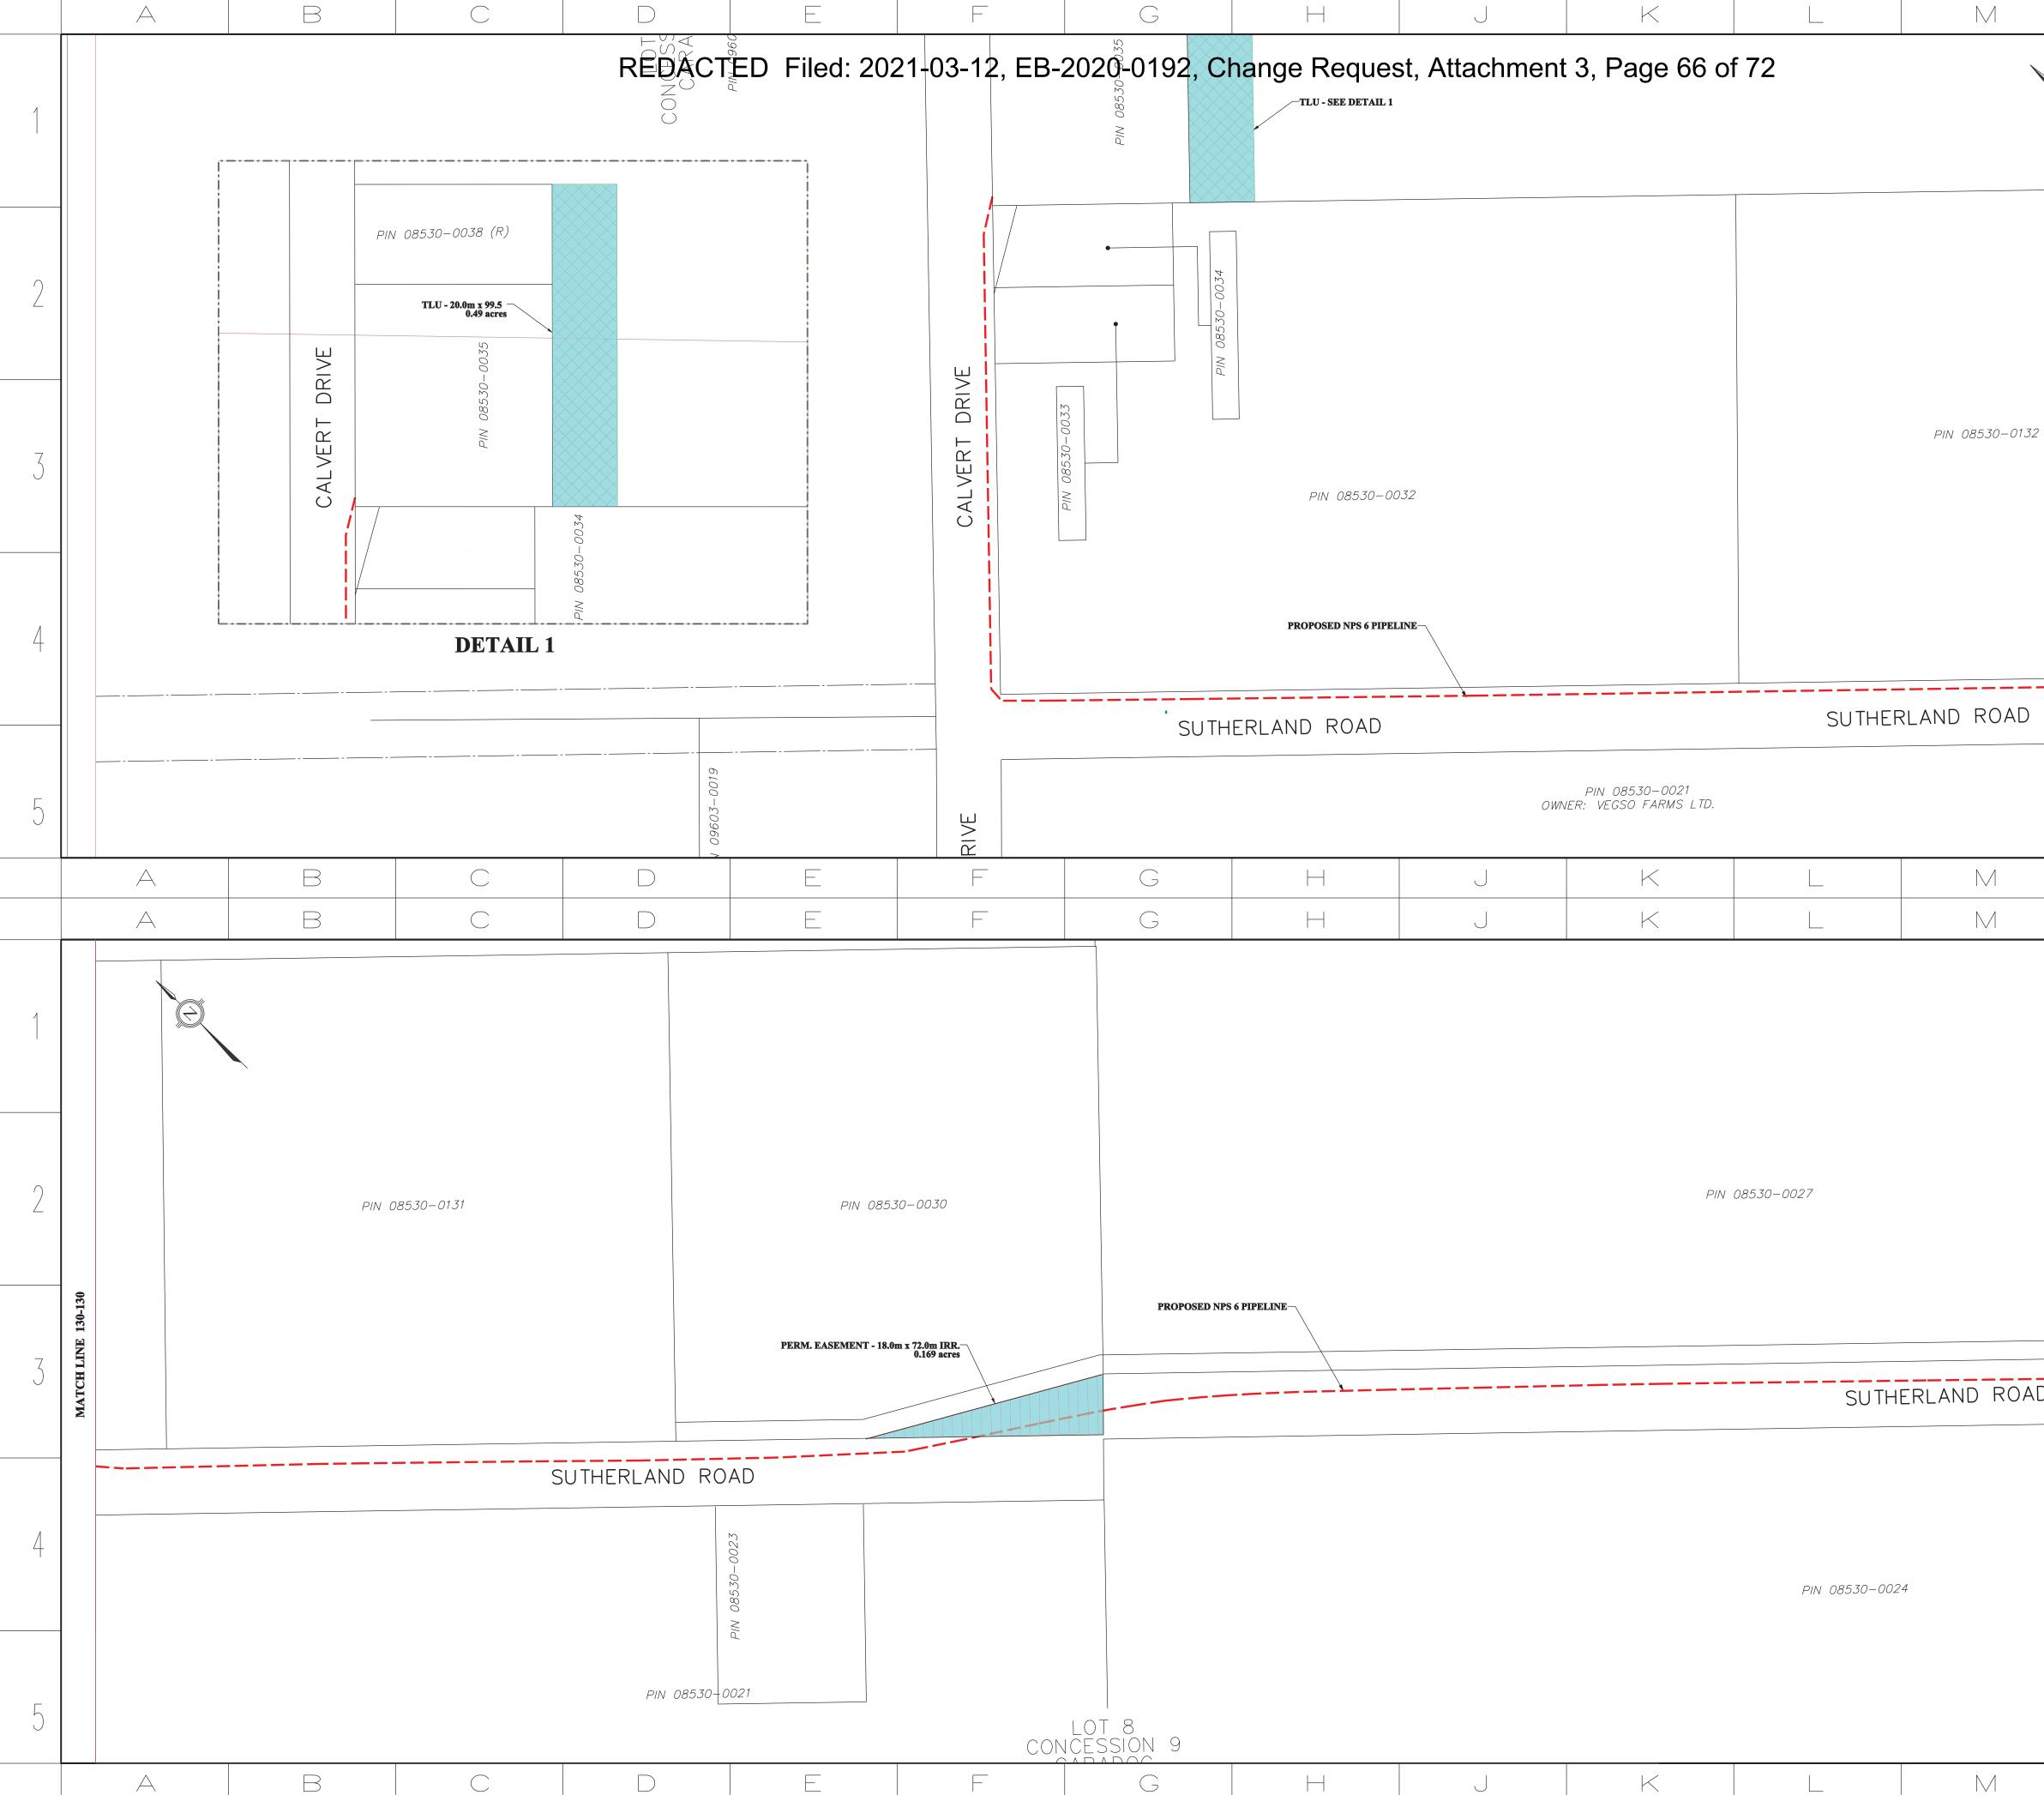

# Attachments

Attachment 1 – Change Request Form

Attachment 2 – Updated Landowner Line List showing the land right changes. Changes from the version filed in the original filing are indicated in red.

Attachment 3 – Updated Proposed Pipeline Location Maps showing the total set of land right areas. New land rights, included areas that have been reduced in size, have been highlighted with a bright blue shading. Existing land rights are shown in green hatching for temporary land and red for permanent easements or land purchases.