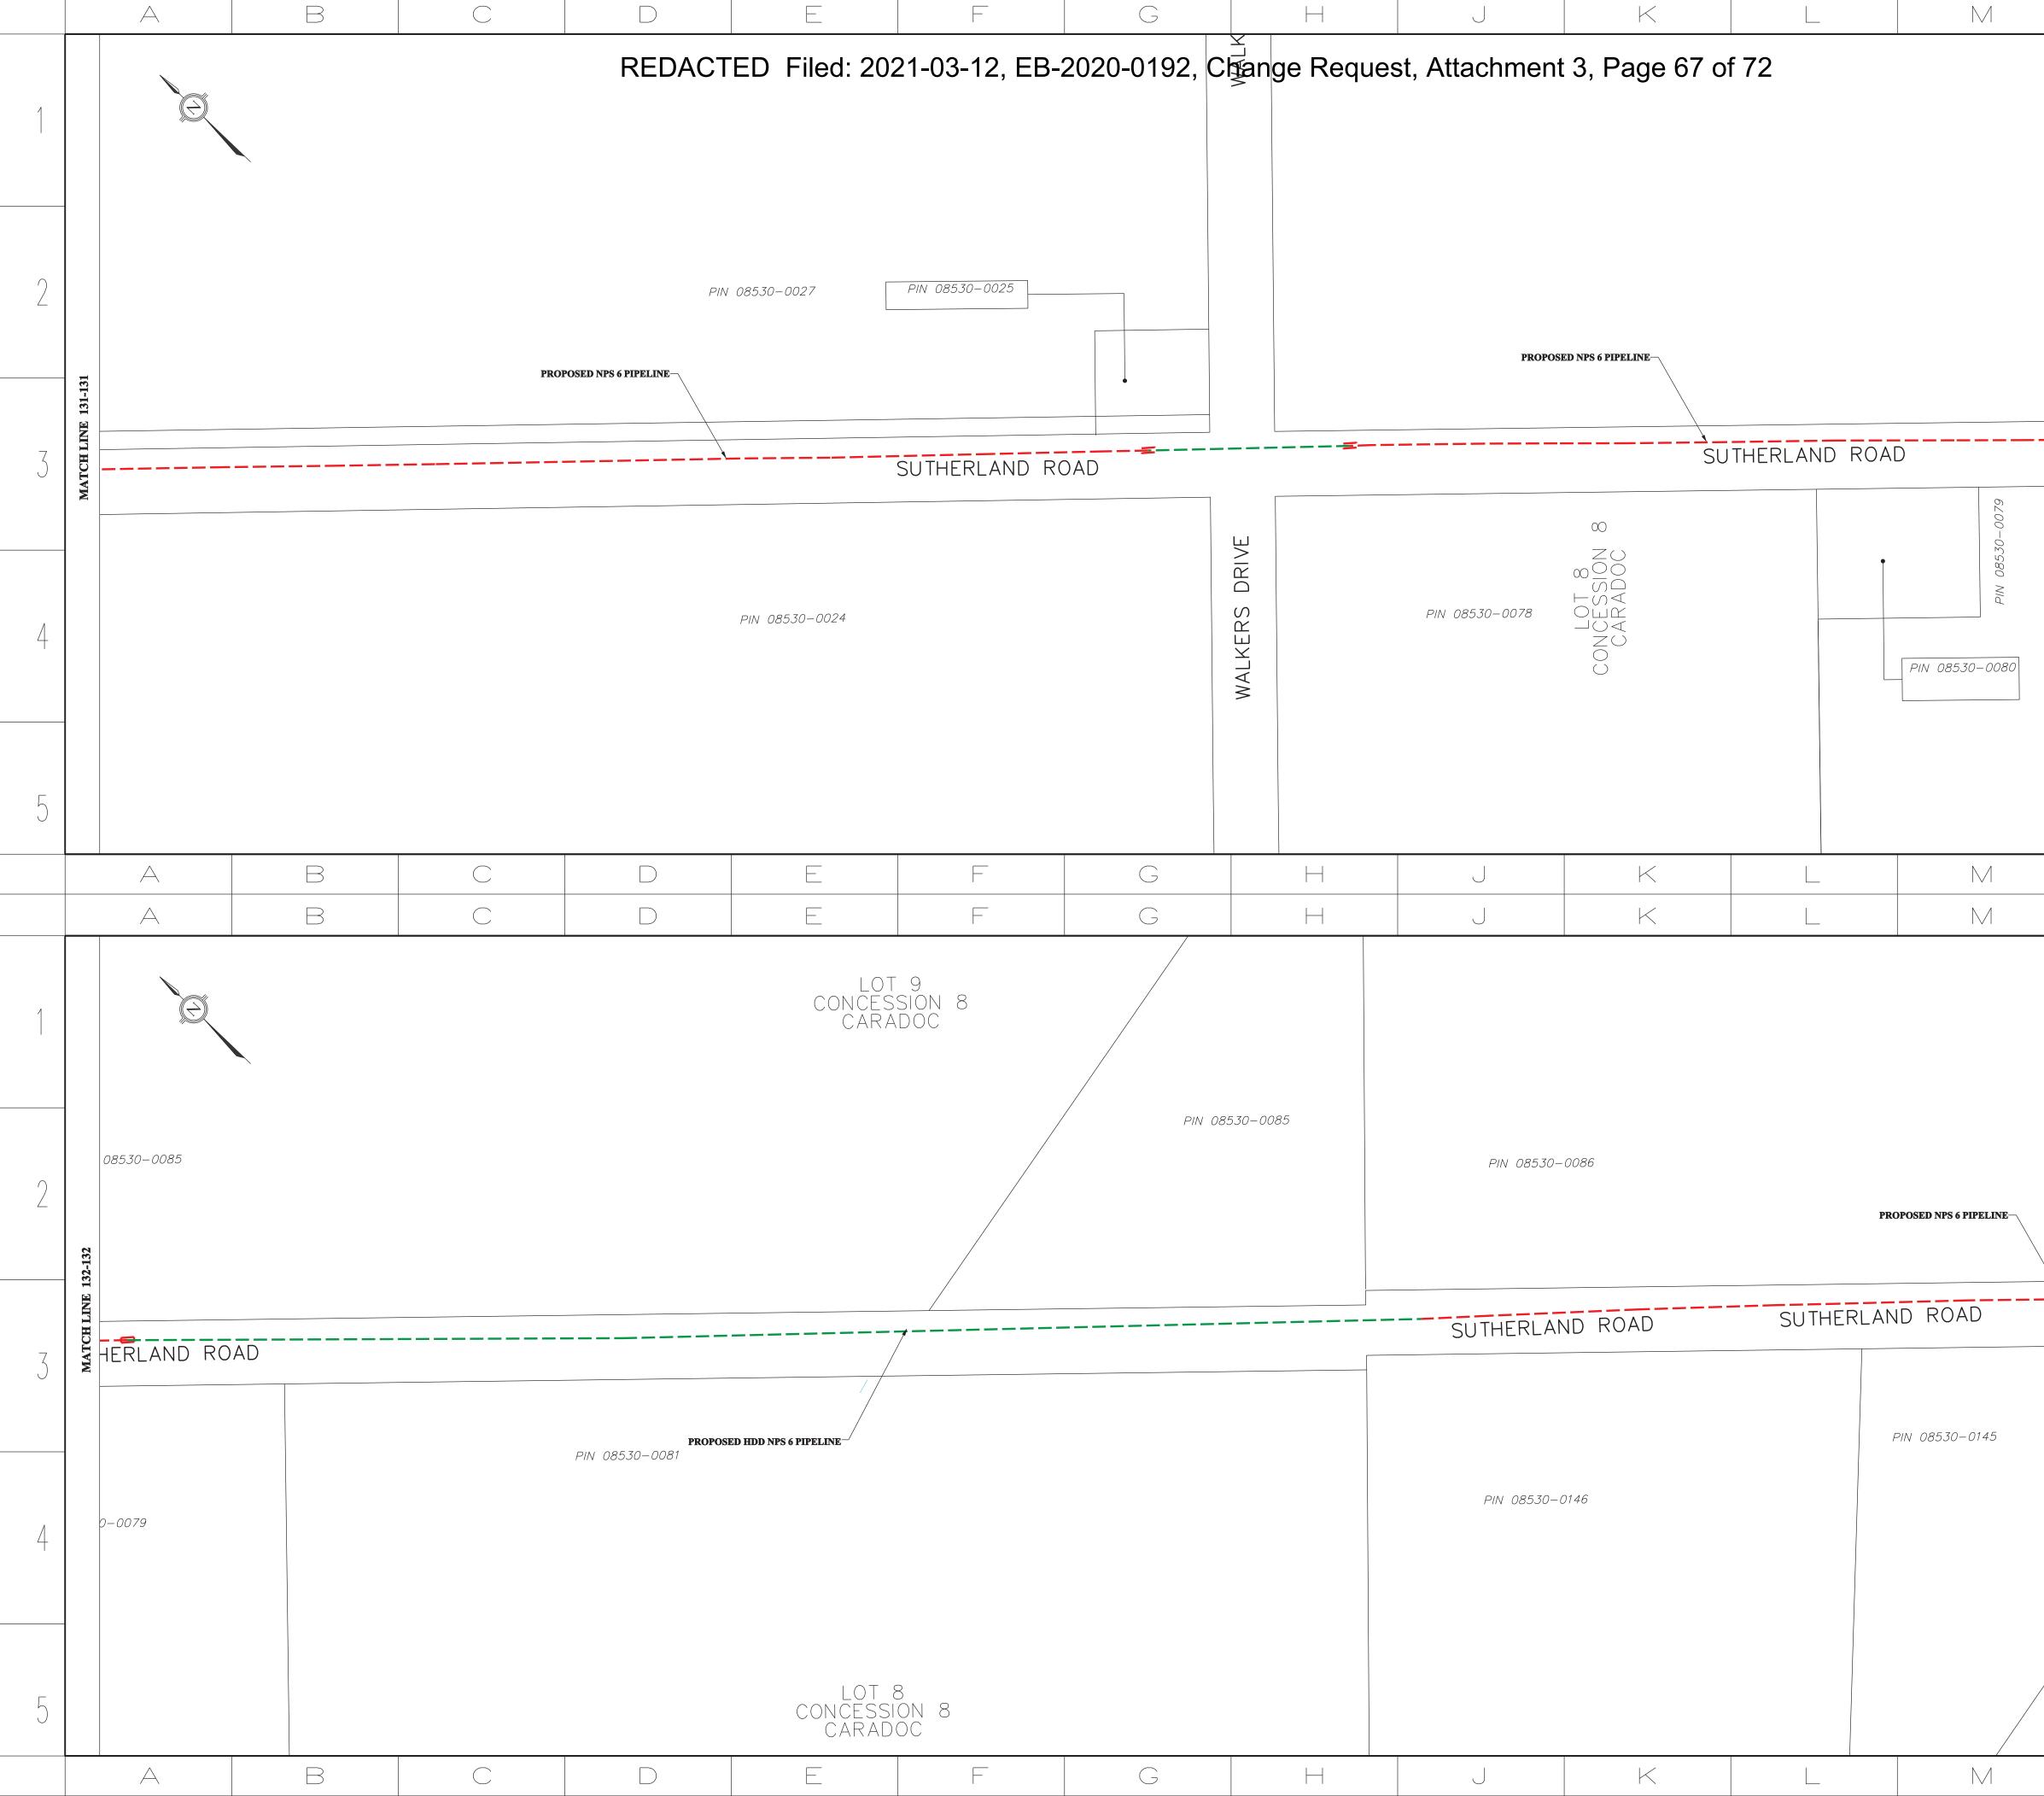

# Attachments

Attachment 1 – Change Request Form

Attachment 2 – Updated Landowner Line List showing the land right changes. Changes from the version filed in the original filing are indicated in red.

Attachment 3 – Updated Proposed Pipeline Location Maps showing the total set of land right areas. New land rights, included areas that have been reduced in size, have been highlighted with a bright blue shading. Existing land rights are shown in green hatching for temporary land and red for permanent easements or land purchases.