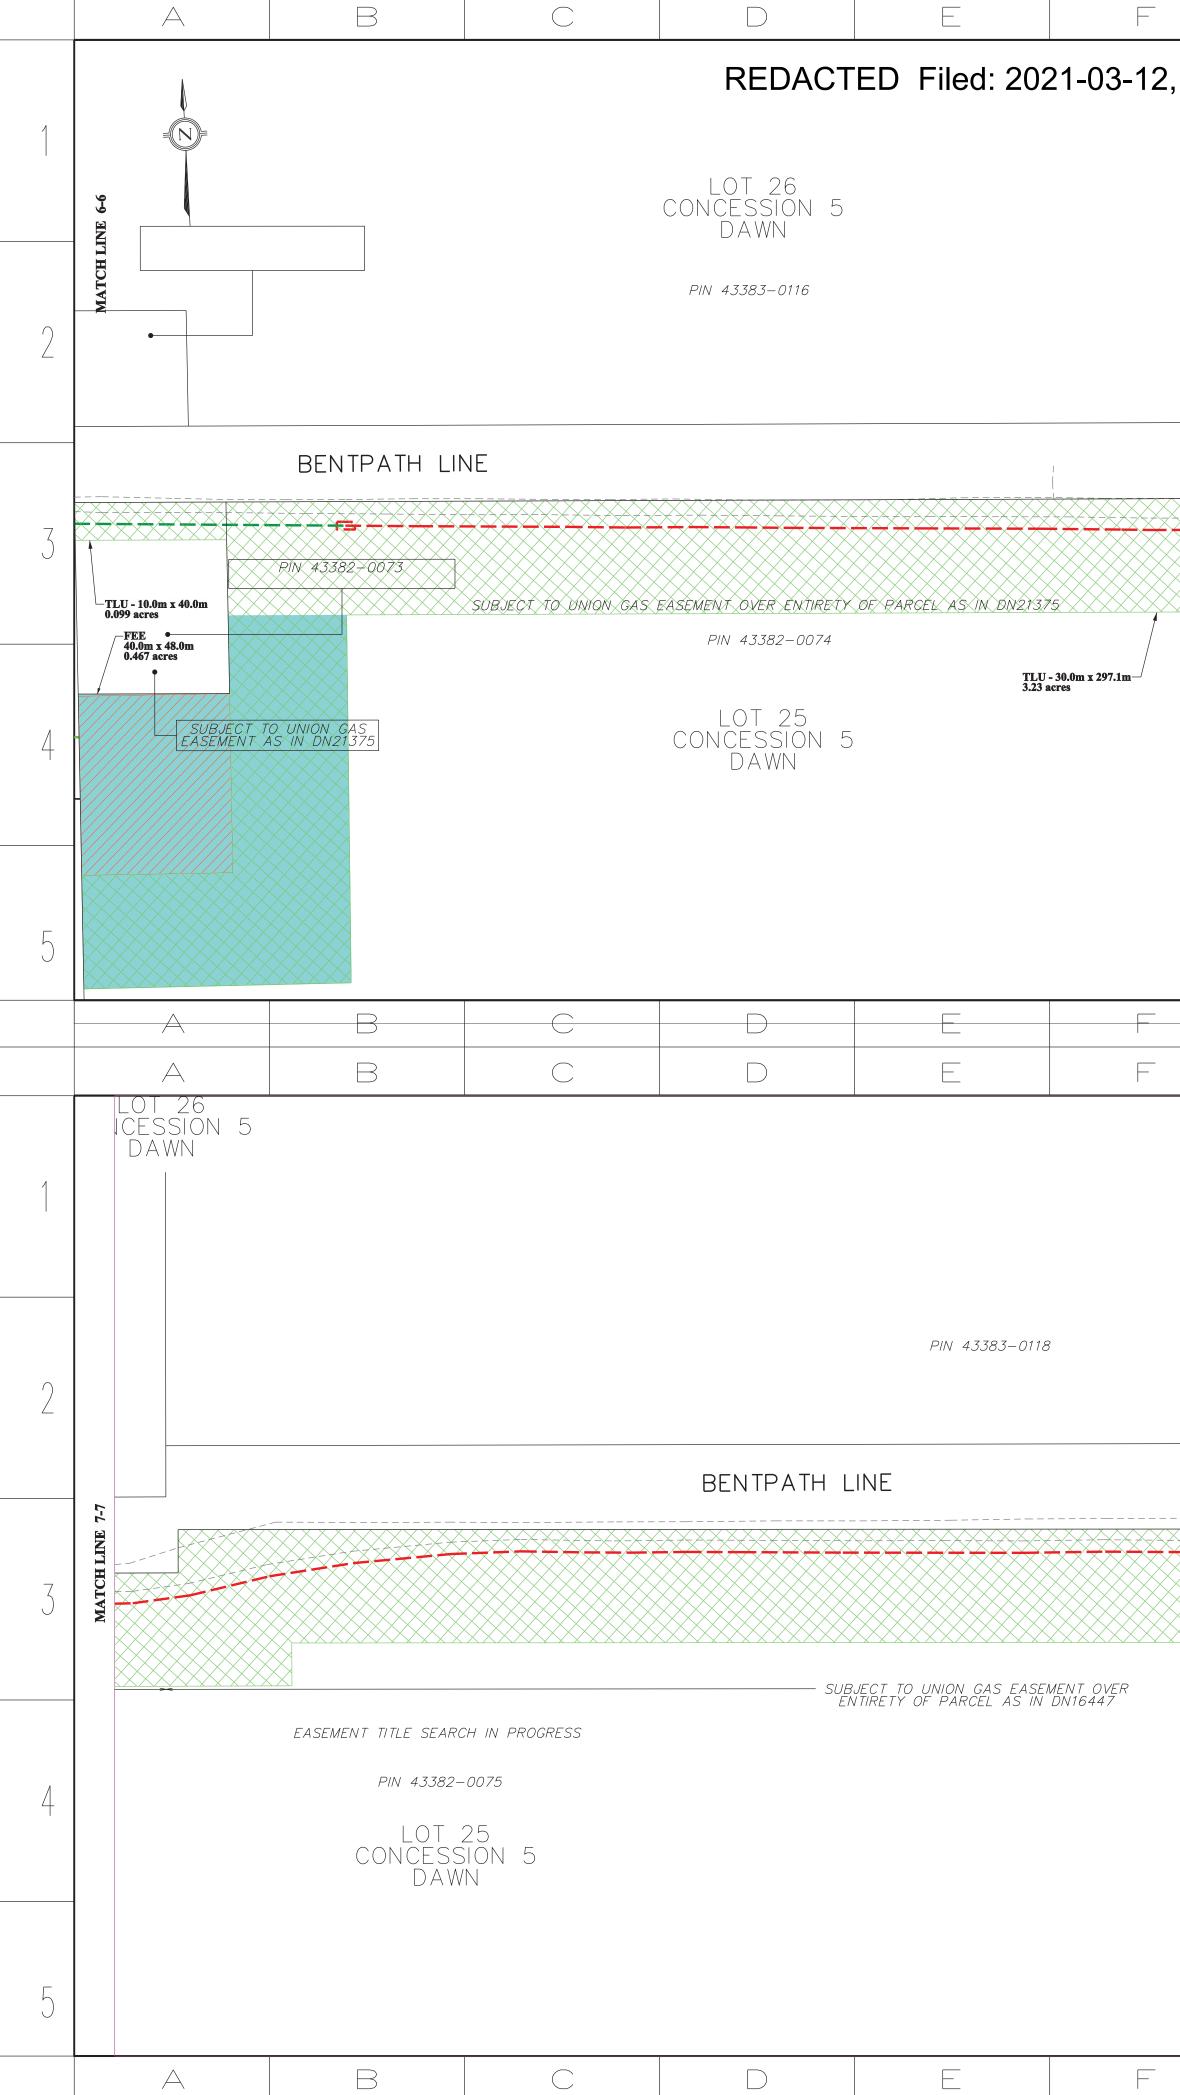

# Attachments

Attachment 1 – Change Request Form

Attachment 2 – Updated Landowner Line List showing the land right changes. Changes from the version filed in the original filing are indicated in red.

Attachment 3 – Updated Proposed Pipeline Location Maps showing the total set of land right areas. New land rights, included areas that have been reduced in size, have been highlighted with a bright blue shading. Existing land rights are shown in green hatching for temporary land and red for permanent easements or land purchases.

# **Description and Rationale for Change**

Enbridge Gas requires additional temporary land use rights (TLU) to allow for modified construction methods in several locations along the London Line Replacement Pipeline Project (the Project) area. These sites are required to facilitate newly identified construction and installation methods. In areas where there is insufficient room in the road allowance to complete the trenchless installation method, additional TLU is required to allow the crews a work space to house equipment, store materials and work safely. Some of the TLU areas have also been reduced in size as Enbridge Gas continues with the detailed design and looks for opportunities to minimize impact to the environment.

Enbridge Gas is filing this Change Request pursuant to Condition of Approval No. 7 of the OEB's EB-2020-0192 Leave to Construct Decision and Order dated January 28, 2021.

As detailed in Attachment 1 (Change Request Form), Enbridge Gas requires additional temporary land use rights (TLU) to allow for modified construction methods in several locations along the London Line Replacement Pipeline Project (the Project) area. These sites are required to facilitate newly identified construction and installation methods. In areas where there is insufficient room in the road allowance to complete the trenchless installation method, additional TLU is required to allow the crews a work space to house equipment, store materials and work safely. Some of the TLU areas have also been reduced in size as Enbridge Gas continues with the detailed design and looks for opportunities to minimize impact to the environment.