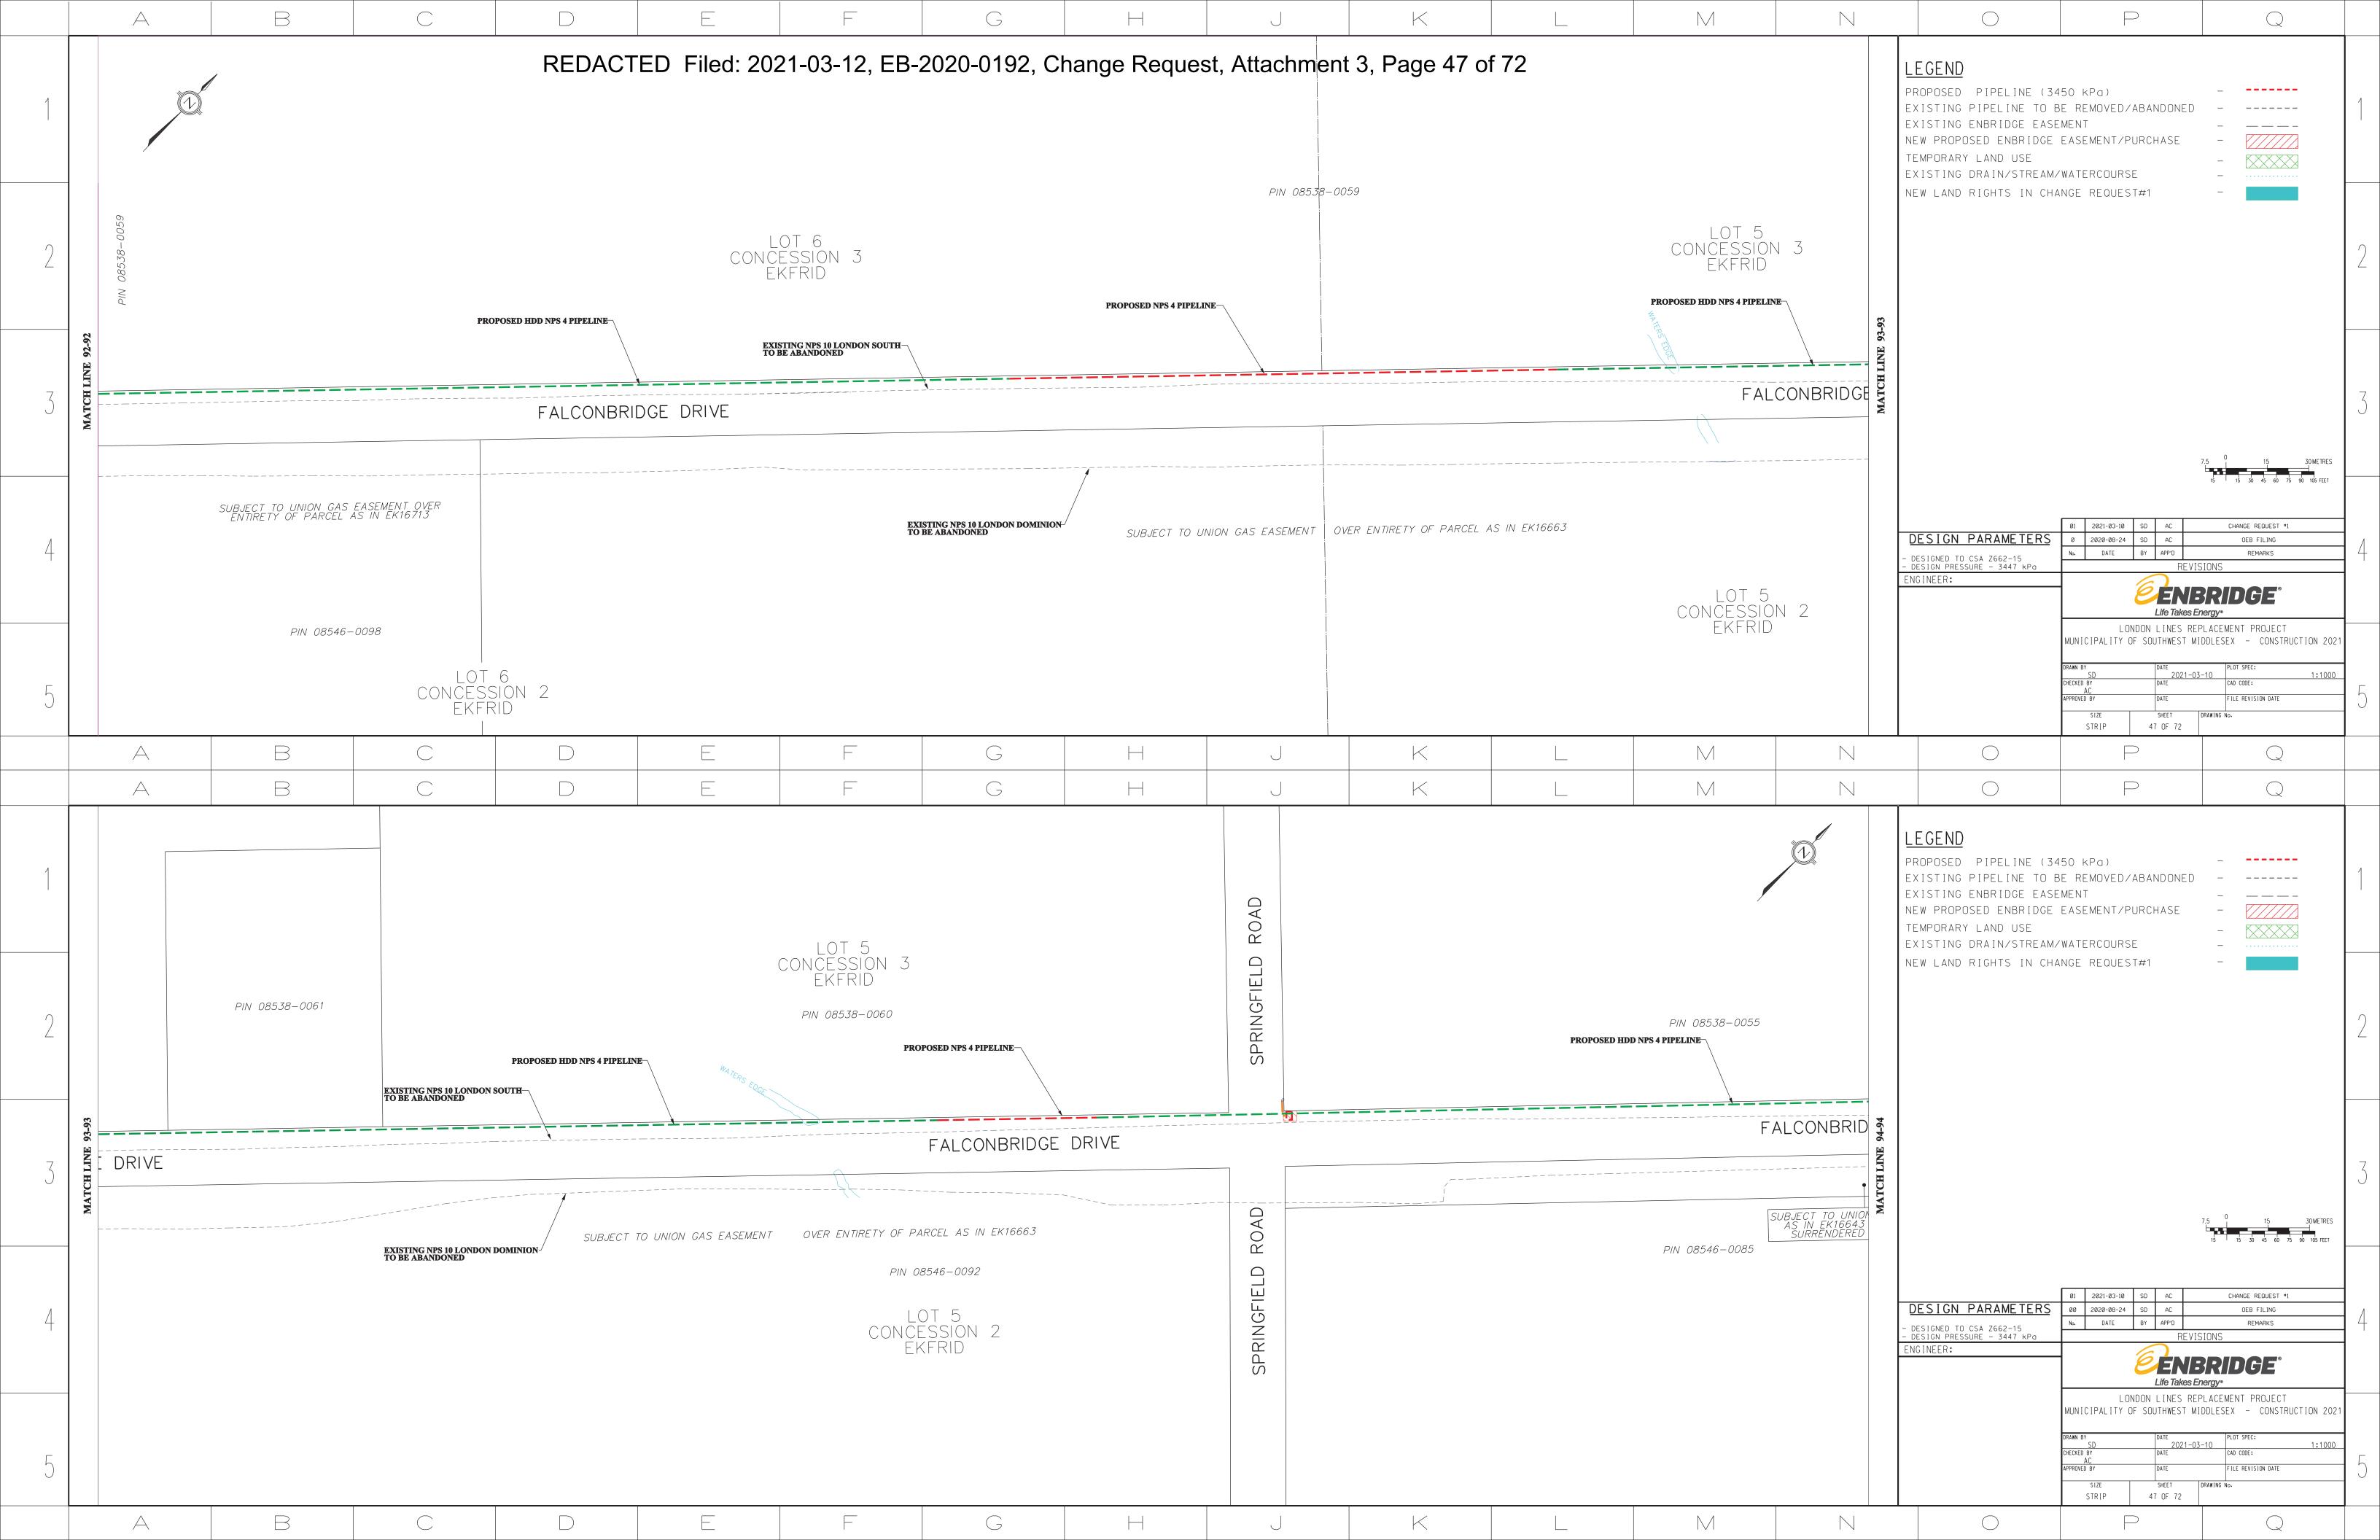

# Attachments

Attachment 1 – Change Request Form

Attachment 2 – Updated Landowner Line List showing the land right changes. Changes from the version filed in the original filing are indicated in red.

Attachment 3 – Updated Proposed Pipeline Location Maps showing the total set of land right areas. New land rights, included areas that have been reduced in size, have been highlighted with a bright blue shading. Existing land rights are shown in green hatching for temporary land and red for permanent easements or land purchases.