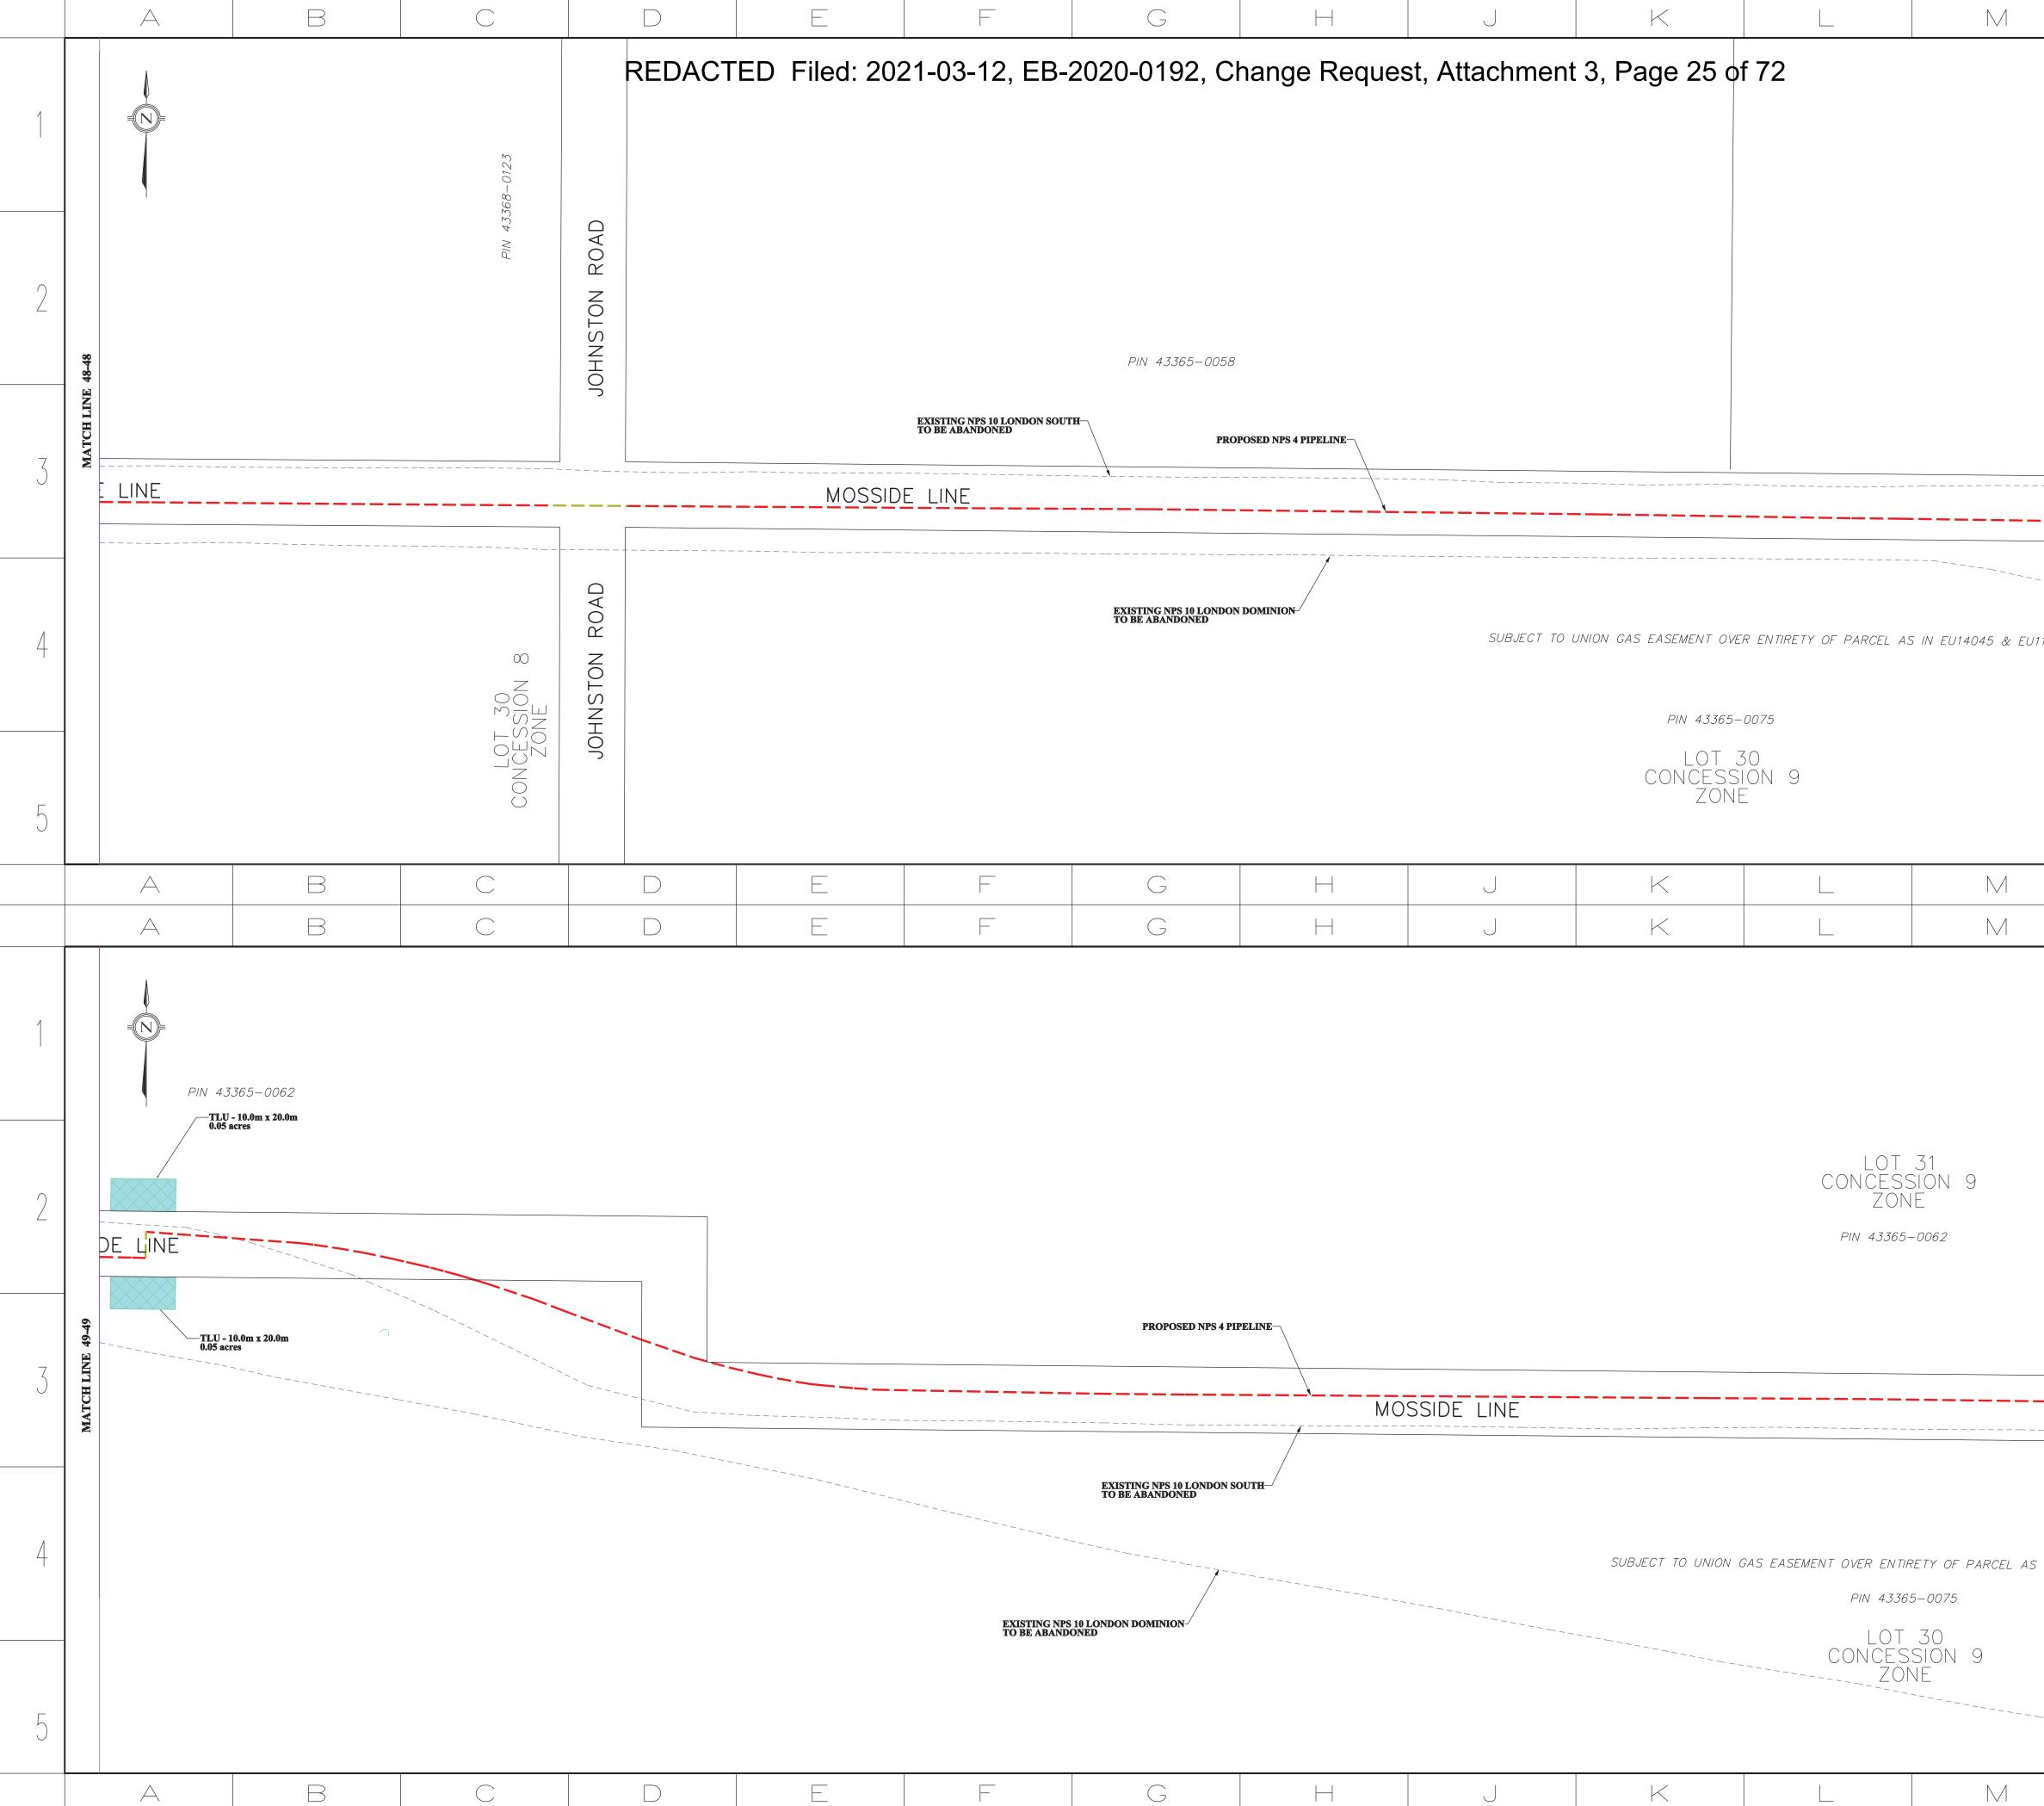

# Attachments

Attachment 1 – Change Request Form

Attachment 2 – Updated Landowner Line List showing the land right changes. Changes from the version filed in the original filing are indicated in red.

Attachment 3 – Updated Proposed Pipeline Location Maps showing the total set of land right areas. New land rights, included areas that have been reduced in size, have been highlighted with a bright blue shading. Existing land rights are shown in green hatching for temporary land and red for permanent easements or land purchases.