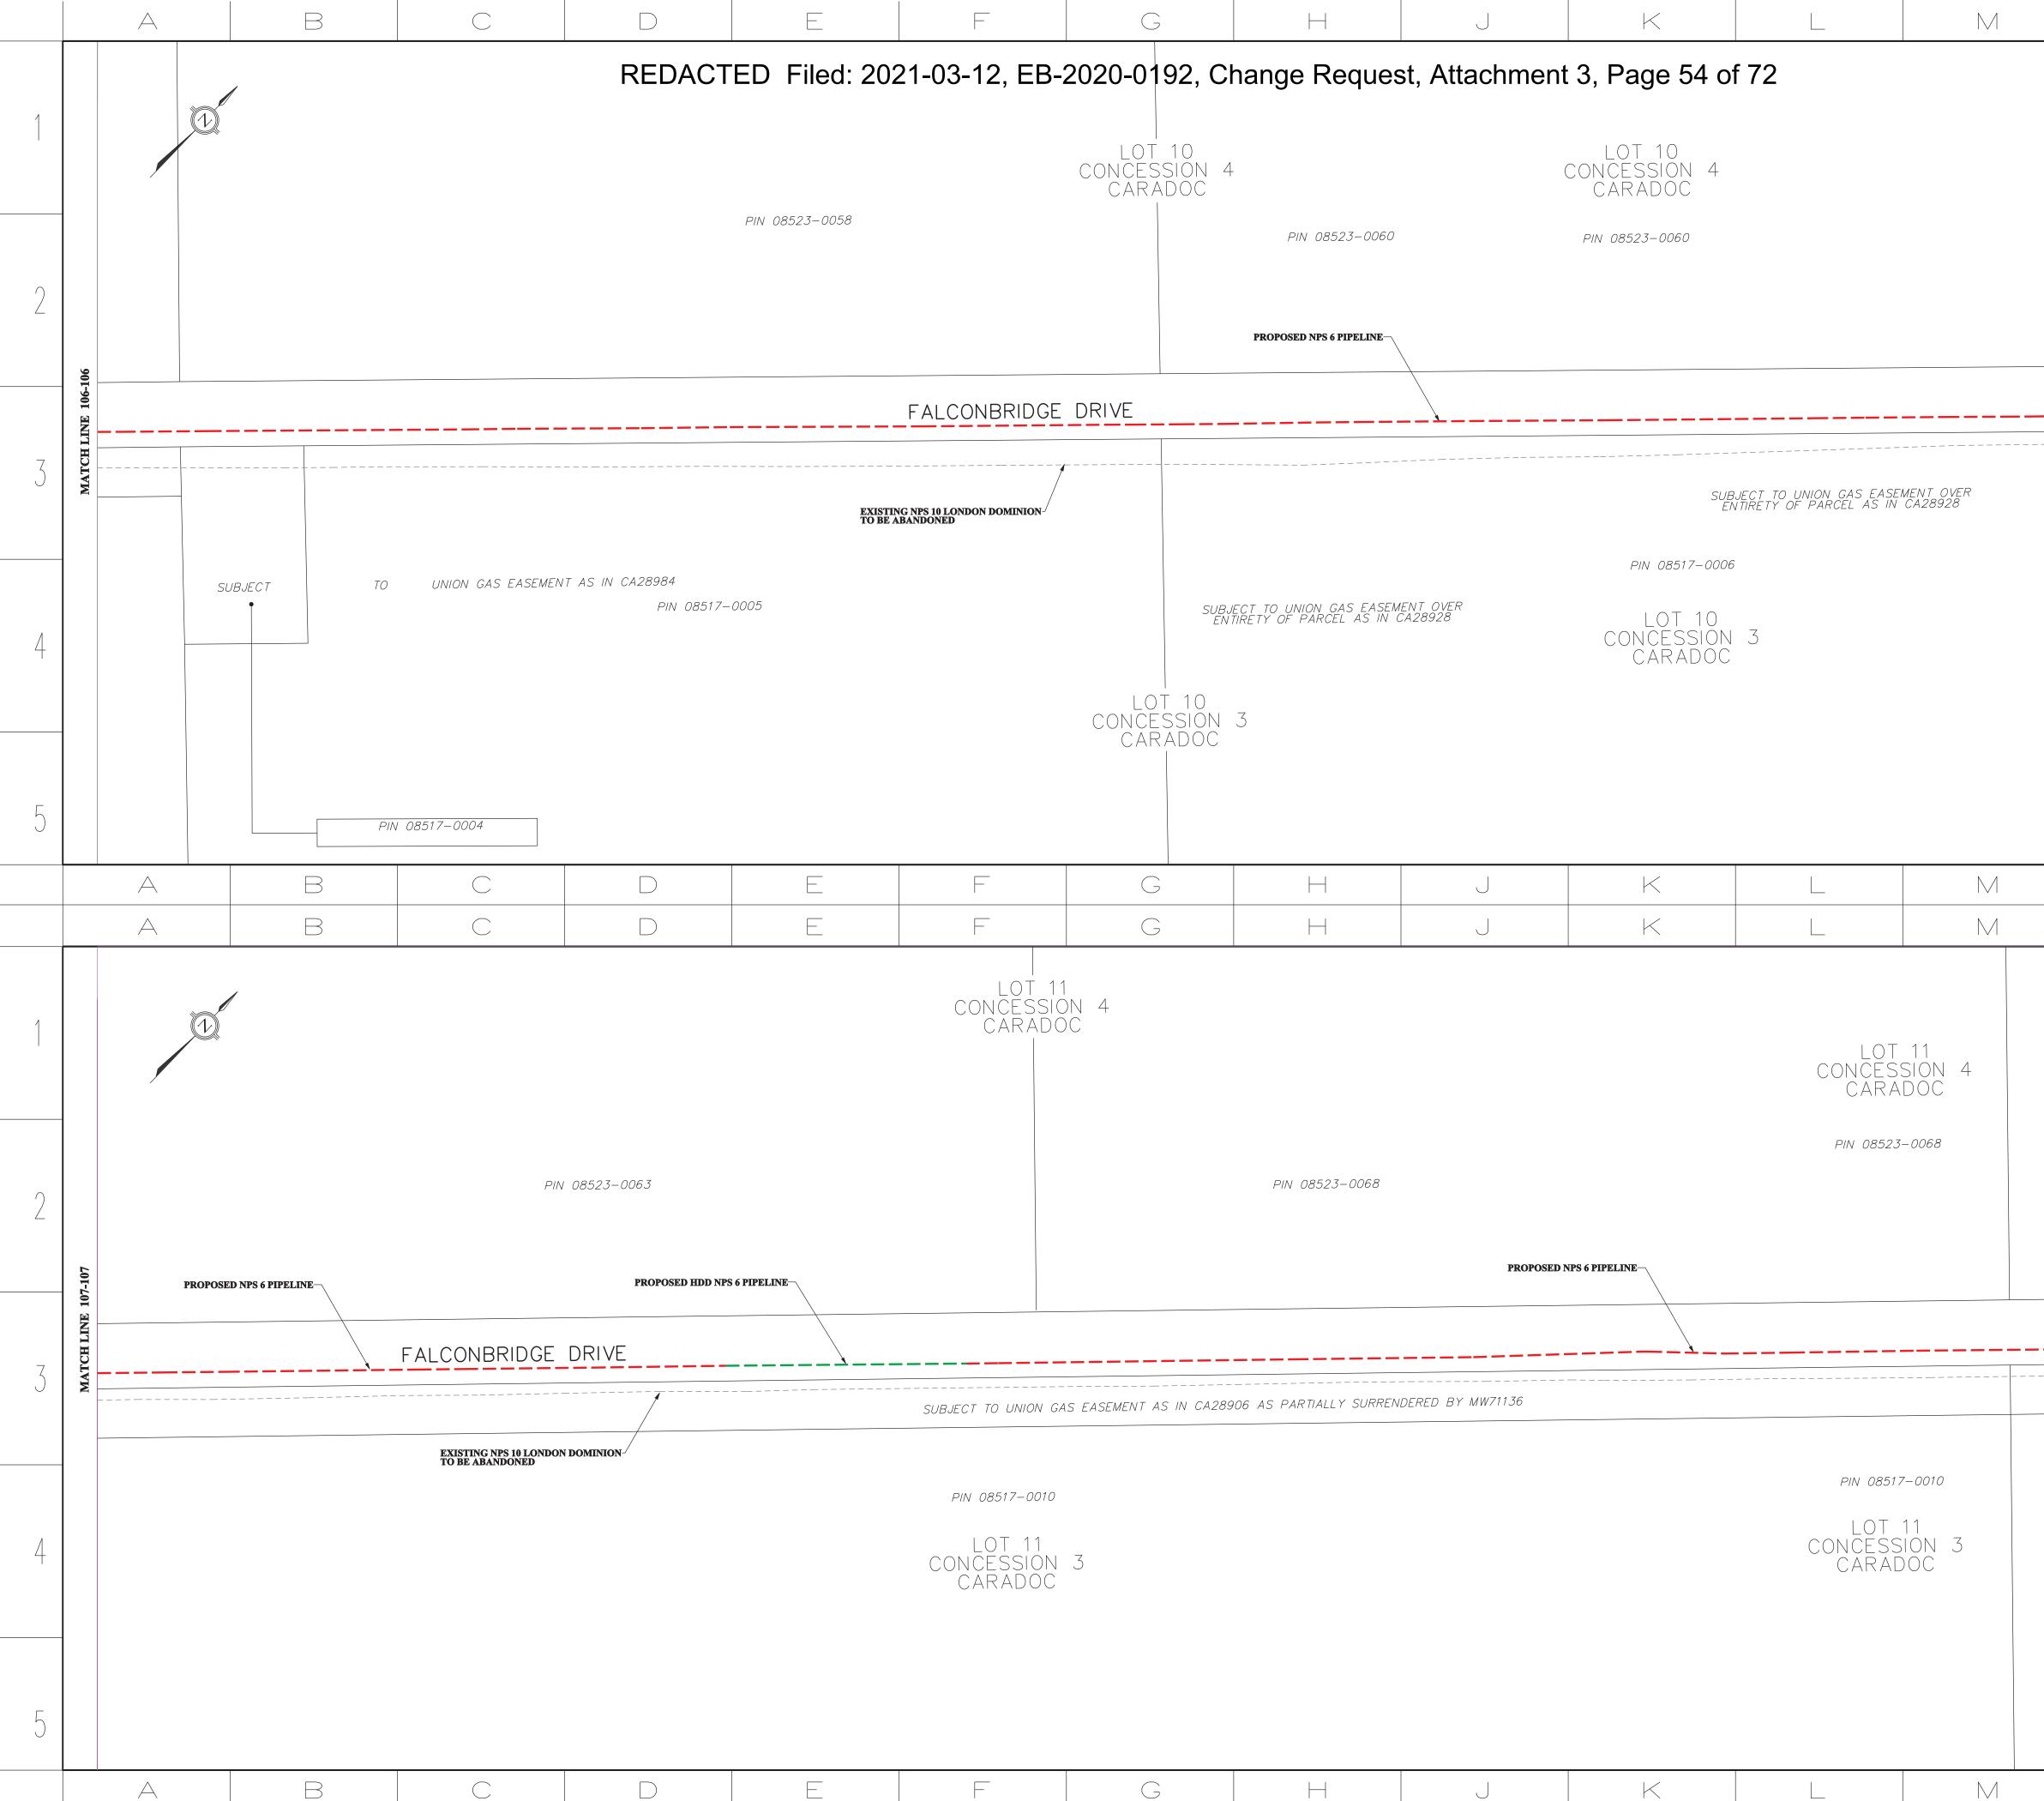

# Attachments

Attachment 1 – Change Request Form

Attachment 2 – Updated Landowner Line List showing the land right changes. Changes from the version filed in the original filing are indicated in red.

Attachment 3 – Updated Proposed Pipeline Location Maps showing the total set of land right areas. New land rights, included areas that have been reduced in size, have been highlighted with a bright blue shading. Existing land rights are shown in green hatching for temporary land and red for permanent easements or land purchases.