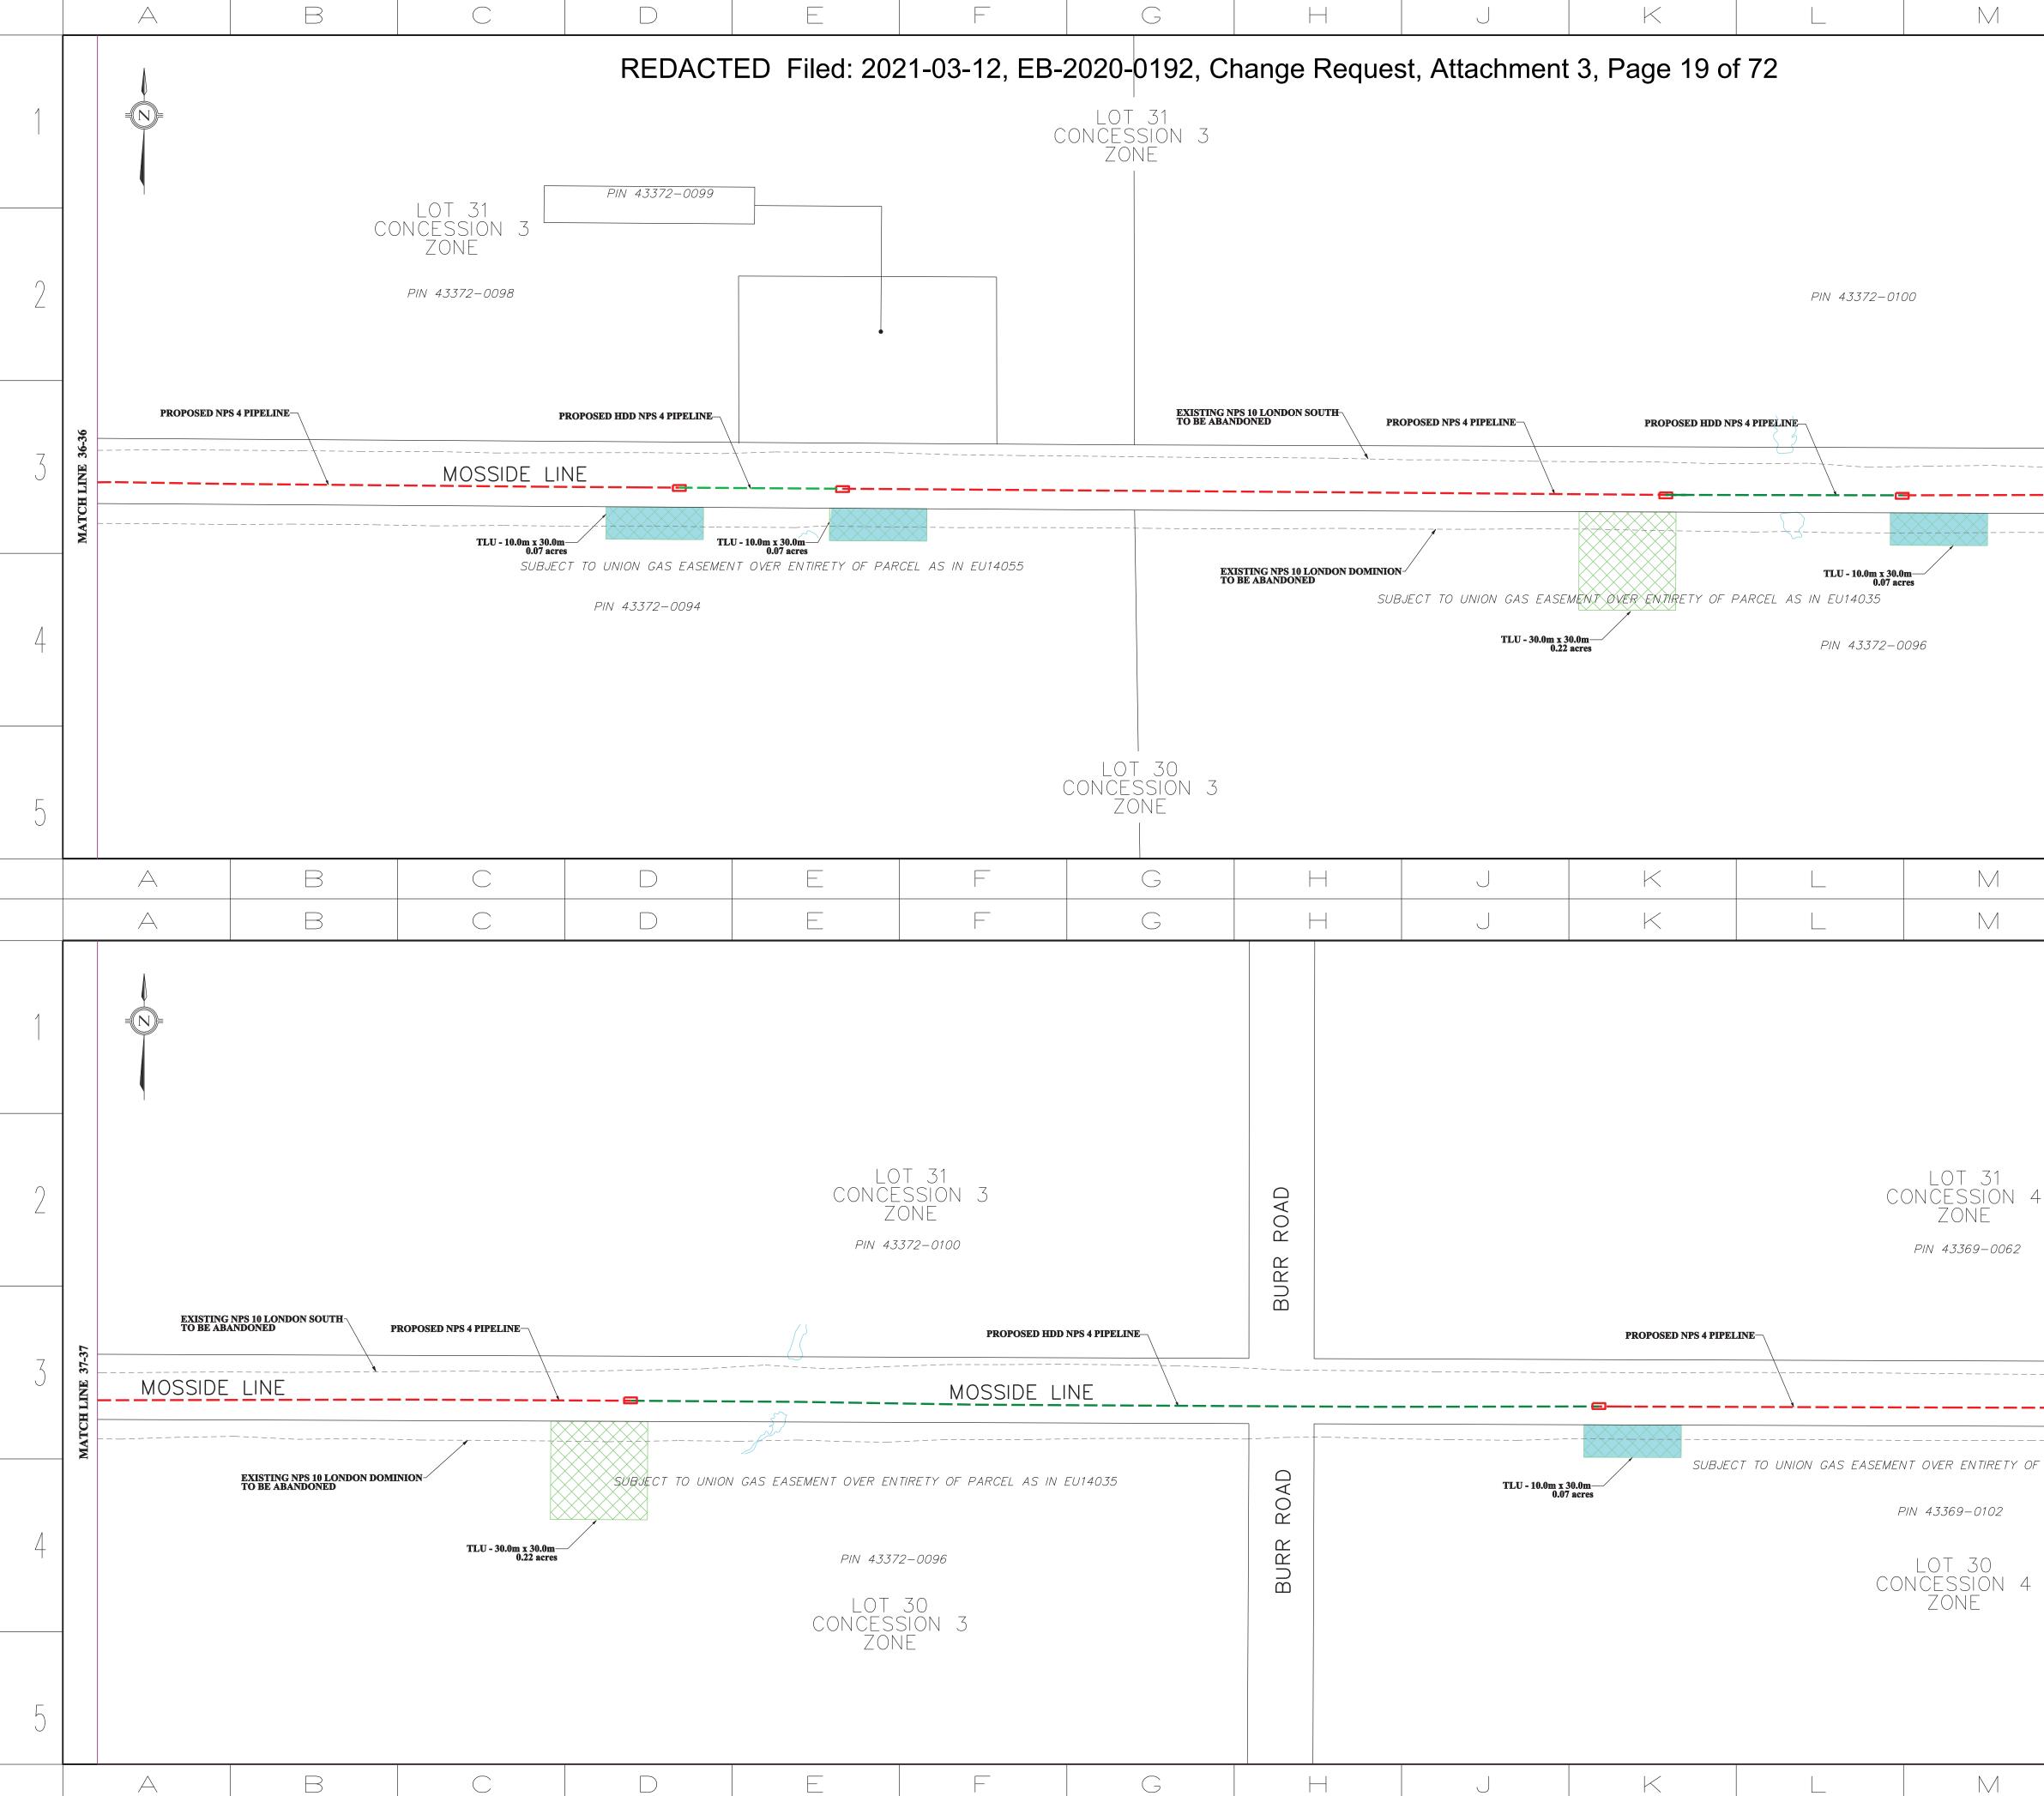

# Attachments

Attachment 1 – Change Request Form

Attachment 2 – Updated Landowner Line List showing the land right changes. Changes from the version filed in the original filing are indicated in red.

Attachment 3 – Updated Proposed Pipeline Location Maps showing the total set of land right areas. New land rights, included areas that have been reduced in size, have been highlighted with a bright blue shading. Existing land rights are shown in green hatching for temporary land and red for permanent easements or land purchases.

|                  |                    |                |                                                                                   | FEE SIMPLE              | PERMANENT EASEMENT                    | TEMPORARY EASEMENT                    | MORTGAGE,                                |                                                    |
|------------------|--------------------|----------------|-----------------------------------------------------------------------------------|-------------------------|---------------------------------------|---------------------------------------|------------------------------------------|----------------------------------------------------|
| File #           | PIN                | NAME & ADDRESS | PROPERTY DESCRIPTION                                                              | Dimensions (Metres)     | Dimensions (Metres)<br>W x L Hectares | Dimensions (Metres)<br>W x L Hectares | LIEN/LEASE &/OR<br>ENCUMBRANCES          | REMARKS                                            |
| L28              | 43377-0055         |                | PT LT 25 CON 10 DAWN AS IN L878370, EXCEPT                                        |                         |                                       | 30 x 342.2 1.008                      | PPC OIL & GAS CORP.                      |                                                    |
|                  |                    |                | PT 15, PP1011, S/T INTEREST IN L878370; S/T                                       |                         |                                       |                                       |                                          |                                                    |
|                  |                    |                | L469045; S/T EXECUTION 04-0000055, IF                                             |                         |                                       |                                       | CANENERCO LIMITED                        |                                                    |
|                  | RNERS ROAD         |                | ENFORCEABLE; S/T EXECUTION 95-0000557, IF                                         |                         |                                       |                                       |                                          |                                                    |
| L29              | 43377-0066         |                | PT LT 25 CON 11 DAWN AS IN L859684 EXCEPT PT                                      | [                       |                                       | 30 x 341.4 1.012                      | SEEMACK OIL & GAS LTD.                   |                                                    |
| 223              | 40077 0000         |                | 16, PP1011; DAWN-EUPHEMIA                                                         |                         |                                       | 50 X 541.4 1.012                      |                                          |                                                    |
|                  |                    |                |                                                                                   |                         |                                       |                                       |                                          |                                                    |
|                  |                    |                |                                                                                   |                         |                                       |                                       |                                          |                                                    |
| L30              | 43377-0067         |                | PT LT 25 CON 11 DAWN AS IN L899667, L848084,                                      |                         |                                       | 30 x 1010.1 3.059                     | m) ROYAL BANK OF CANADA                  |                                                    |
|                  |                    |                | EXCEPT PT 1, 25R8711; DAWN-EUPHEMIA                                               |                         |                                       |                                       |                                          |                                                    |
|                  |                    |                |                                                                                   |                         |                                       |                                       | 1                                        |                                                    |
| HALE SCHC<br>L31 | 43374-0056         |                | PART OF LOT 25 CON 12 DAWN AS IN L505239                                          |                         | 1                                     | 30 x 700.6 2.102                      | m) TD BANK                               |                                                    |
| 131              | 43374-0030         |                | TOWNSHIP OF DAWN-EUPHEMIA                                                         |                         |                                       | 50 X 700.0 2.102                      |                                          |                                                    |
|                  | _                  |                |                                                                                   |                         |                                       |                                       |                                          |                                                    |
| L32              | 43374-0058         |                | PT LT 25 CON 12 DAWN PT 1, 25R3405; S/T                                           |                         |                                       | 30 x 829.7 2.501                      | m) TD BANK                               |                                                    |
|                  |                    |                | L253907; DAWN-EUPHEMIA                                                            |                         |                                       |                                       | ,                                        |                                                    |
|                  |                    |                |                                                                                   |                         |                                       |                                       |                                          |                                                    |
|                  |                    |                |                                                                                   |                         |                                       |                                       |                                          |                                                    |
| OAKDALE F        |                    |                |                                                                                   | <del>20 × 40 0.08</del> |                                       | 30 x 781.5 2.489                      |                                          | landour en ververte d                              |
| L33              | 43374-0088         |                | PT LT 24-25 CON 13 DAWN AS IN L822203,<br>EXCEPT L283853 (SECONDLY); S/T L253908; | 43.3 x 53 0.23          | 1                                     | 30 X /81.5 2.489                      | MICHIGAN OIL COMPANY                     | landowner requested                                |
|                  | _                  |                | DAWN-EUPHEMIA                                                                     | 43.3 X 53 0.23          |                                       |                                       |                                          |                                                    |
| L33A             | 43374-0089         |                | PT LT 25 CON 13 DAWN AS IN L904980, S/T                                           |                         | 20 x 30 0.060                         |                                       |                                          | moved road crossing                                |
|                  |                    |                | DN23187; DAWN-EUPHEMIA                                                            |                         |                                       |                                       |                                          | -                                                  |
|                  |                    |                |                                                                                   |                         |                                       |                                       |                                          |                                                    |
| L33B             | 43373-0098         |                | PT LT 26 CON 13 DAWN AS IN L748378, EXCEPT                                        |                         |                                       | 20 x 30.0 0.060                       | m) CICB                                  | moved road crossing                                |
|                  |                    |                | PP781; DAWN-EUPHEMIA                                                              |                         |                                       | 10 x 30.0 0.028                       |                                          | to accommodate change in construction installation |
|                  |                    |                |                                                                                   |                         |                                       |                                       |                                          |                                                    |
| NAYLOR RO        |                    |                |                                                                                   |                         | 1                                     | 40 00 0 000                           |                                          |                                                    |
| L33C             | 43373-0104         |                | PT LT 26 CON 14 DAWN AS IN L626447; DAWN-<br>EUPHEMIA                             |                         |                                       | 10 x 30.0 0.030                       | I) PPC Oil and Gas Corp                  | To accommodate change in construction technique.   |
|                  |                    |                | LOFTILIMIA                                                                        |                         |                                       |                                       |                                          |                                                    |
|                  | _                  |                |                                                                                   |                         |                                       |                                       |                                          |                                                    |
| along DRIE       | SSENS LINE - eastb | bound          |                                                                                   |                         |                                       |                                       |                                          |                                                    |
| -                | EST ROAD - nothbo  |                |                                                                                   |                         |                                       |                                       |                                          |                                                    |
|                  | SIDE ROAD -eastb   | bound          |                                                                                   |                         |                                       |                                       |                                          |                                                    |
| McCAULSA         |                    |                |                                                                                   |                         |                                       |                                       |                                          |                                                    |
| L34              | 43372-0094         |                | PT LT 30 CON 3 EUPHEMIA AS IN L410171; S/T                                        | 20 x 43 0.086           |                                       | 10 x 73.7 0.074                       | m) Lambton Finicial Credit Union Limited |                                                    |
|                  |                    |                | EU14055; DAWN-EUPHEMIA                                                            |                         |                                       | 10 x 30.0 0.030                       |                                          | To accommodate change in construction technique.   |
|                  |                    |                |                                                                                   |                         |                                       | 10 x 30.0 0.030                       |                                          |                                                    |
|                  |                    |                |                                                                                   |                         |                                       | 10 x 30.0 0.030                       |                                          |                                                    |
| L35              | 43372-0096         |                | E1/2 LT 30 CON 3 EUPHEMIA; S/T EU14035;<br>DAWN-EUPHEMIA                          |                         |                                       | 30 x 30.0 0.090                       | m) Lambton Finicial Credit Union Limited |                                                    |
|                  |                    |                |                                                                                   |                         |                                       | 10 x 30.0 0.030<br>30 x 30.0 0.090    |                                          | To accommodate change in construction technique.   |
| <b>BUR ROAD</b>  |                    |                |                                                                                   |                         |                                       |                                       |                                          |                                                    |
| L35A             | 43369-0102         |                | W 1/2 LT 30 CON 4 EUPHEMIA S/T LIFE INTEREST                                      |                         |                                       | 10 x 30.0 0.030                       | m) Farm Credit Canada                    |                                                    |
|                  |                    |                | IN L754761; S/T EU14036; DAWN-EUPHEMIA                                            |                         |                                       |                                       |                                          | To accommodate change in construction technique.   |
|                  | ļ                  |                |                                                                                   |                         |                                       |                                       |                                          |                                                    |
| L36              | 43369-0103         |                | NE 1/2 LT 30 CON 4 EUPHEMIA; S/T EU14037;                                         |                         |                                       | <del>30</del> * <del>30.0</del> 0.090 | m) Farm Credit Canada                    |                                                    |
|                  |                    |                | DAWN-EUPHEMIA                                                                     |                         |                                       | 20                                    |                                          |                                                    |
|                  |                    |                |                                                                                   |                         |                                       | 20 x 30.0 0.060<br>30 x 30.0 0.090    |                                          | To accommodate change in construction technique.   |
|                  |                    |                |                                                                                   |                         |                                       | 20 x 30.0 0.060                       |                                          |                                                    |
|                  | 1 I                |                | I                                                                                 |                         |                                       | <u></u>                               | L                                        |                                                    |