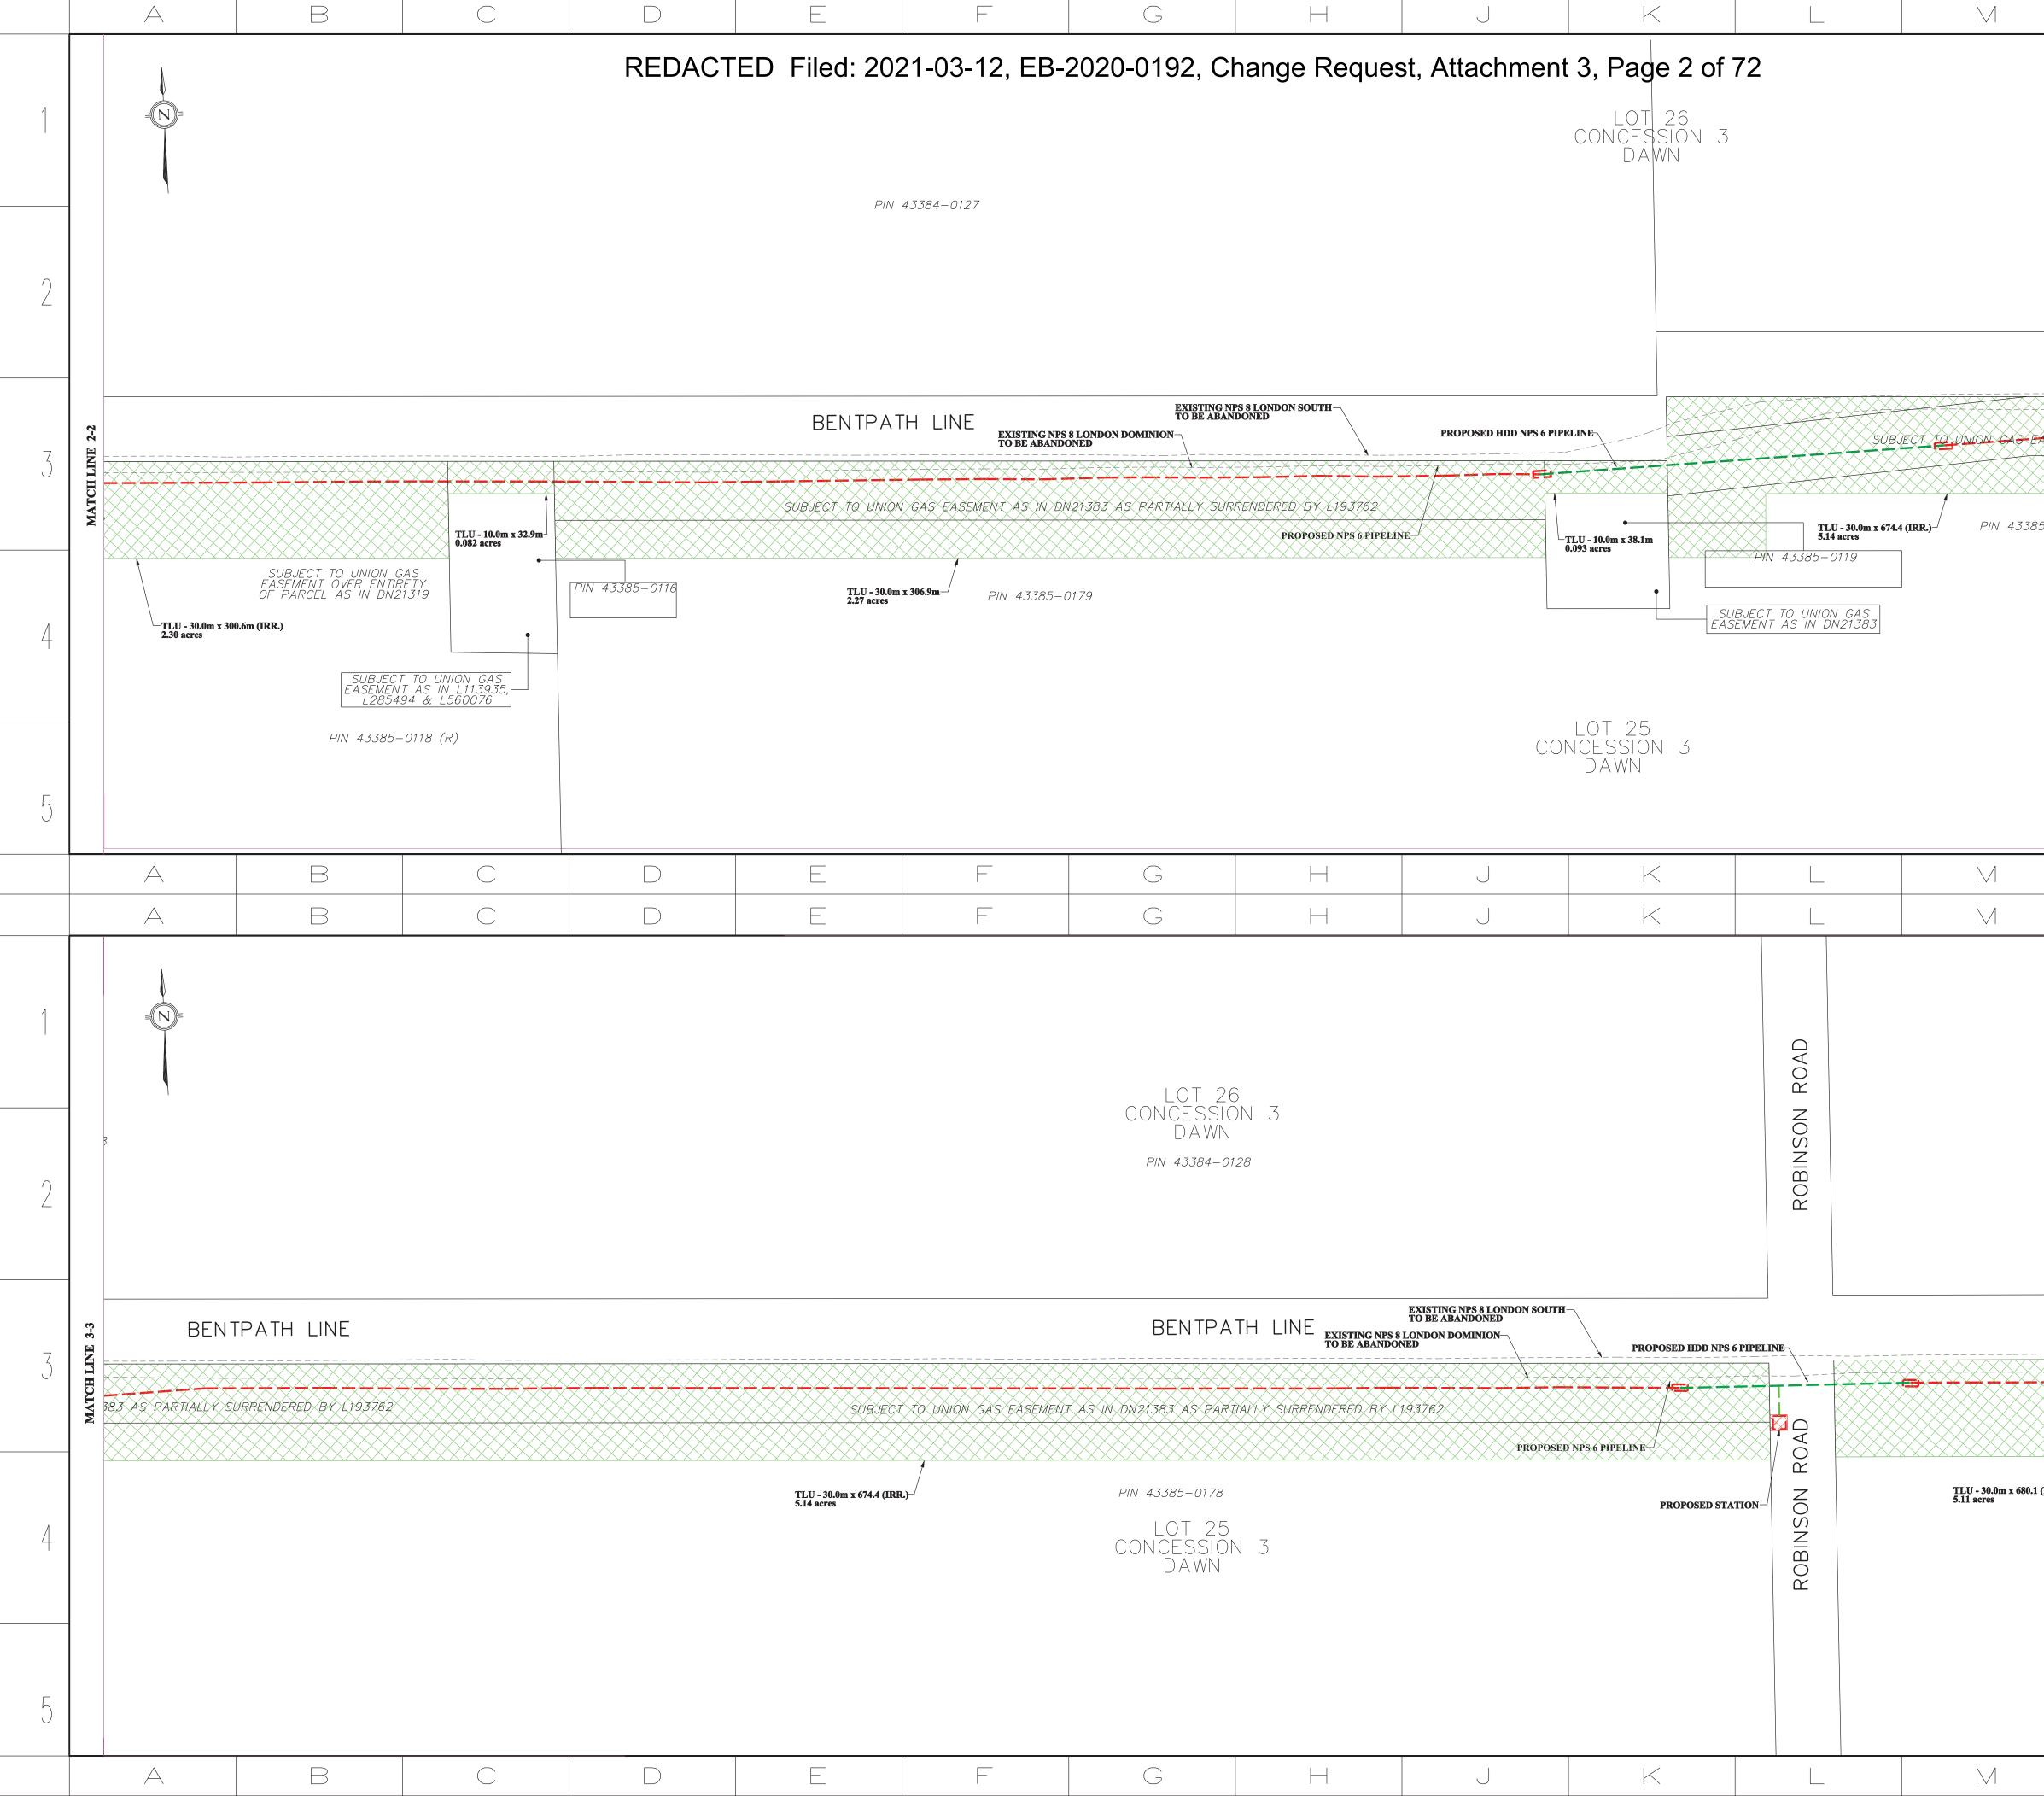

# Attachments

Attachment 1 – Change Request Form

Attachment 2 – Updated Landowner Line List showing the land right changes. Changes from the version filed in the original filing are indicated in red.

Attachment 3 – Updated Proposed Pipeline Location Maps showing the total set of land right areas. New land rights, included areas that have been reduced in size, have been highlighted with a bright blue shading. Existing land rights are shown in green hatching for temporary land and red for permanent easements or land purchases.

# **Description and Rationale for Change**

Enbridge Gas requires additional temporary land use rights (TLU) to allow for modified construction methods in several locations along the London Line Replacement Pipeline Project (the Project) area. These sites are required to facilitate newly identified construction and installation methods. In areas where there is insufficient room in the road allowance to complete the trenchless installation method, additional TLU is required to allow the crews a work space to house equipment, store materials and work safely. Some of the TLU areas have also been reduced in size as Enbridge Gas continues with the detailed design and looks for opportunities to minimize impact to the environment.

Enbridge Gas is filing this Change Request pursuant to Condition of Approval No. 7 of the OEB's EB-2020-0192 Leave to Construct Decision and Order dated January 28, 2021.

As detailed in Attachment 1 (Change Request Form), Enbridge Gas requires additional temporary land use rights (TLU) to allow for modified construction methods in several locations along the London Line Replacement Pipeline Project (the Project) area. These sites are required to facilitate newly identified construction and installation methods. In areas where there is insufficient room in the road allowance to complete the trenchless installation method, additional TLU is required to allow the crews a work space to house equipment, store materials and work safely. Some of the TLU areas have also been reduced in size as Enbridge Gas continues with the detailed design and looks for opportunities to minimize impact to the environment.