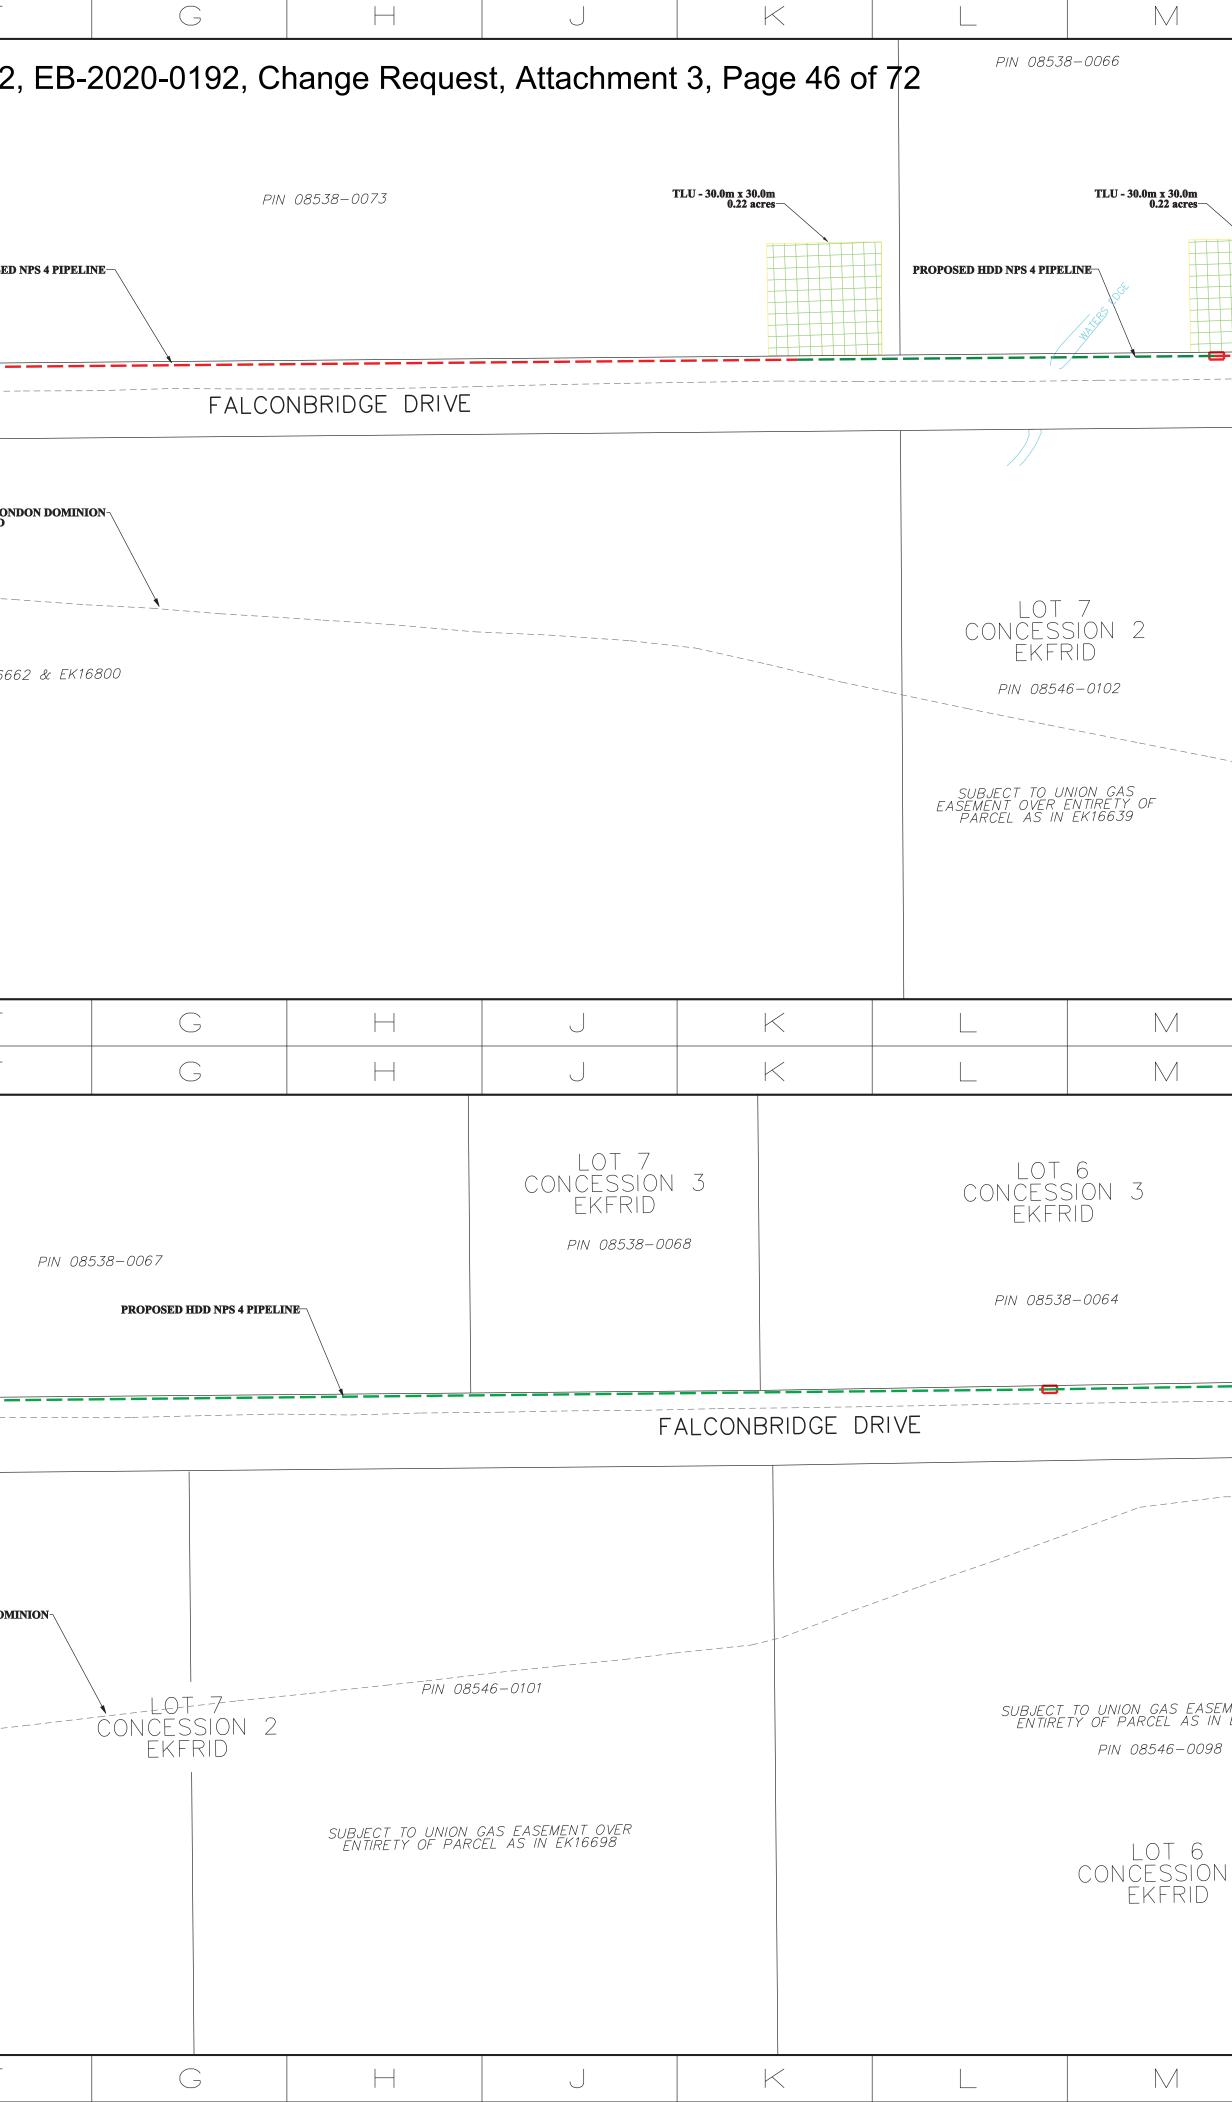

# Attachments

Attachment 1 – Change Request Form

Attachment 2 – Updated Landowner Line List showing the land right changes. Changes from the version filed in the original filing are indicated in red.

Attachment 3 – Updated Proposed Pipeline Location Maps showing the total set of land right areas. New land rights, included areas that have been reduced in size, have been highlighted with a bright blue shading. Existing land rights are shown in green hatching for temporary land and red for permanent easements or land purchases.