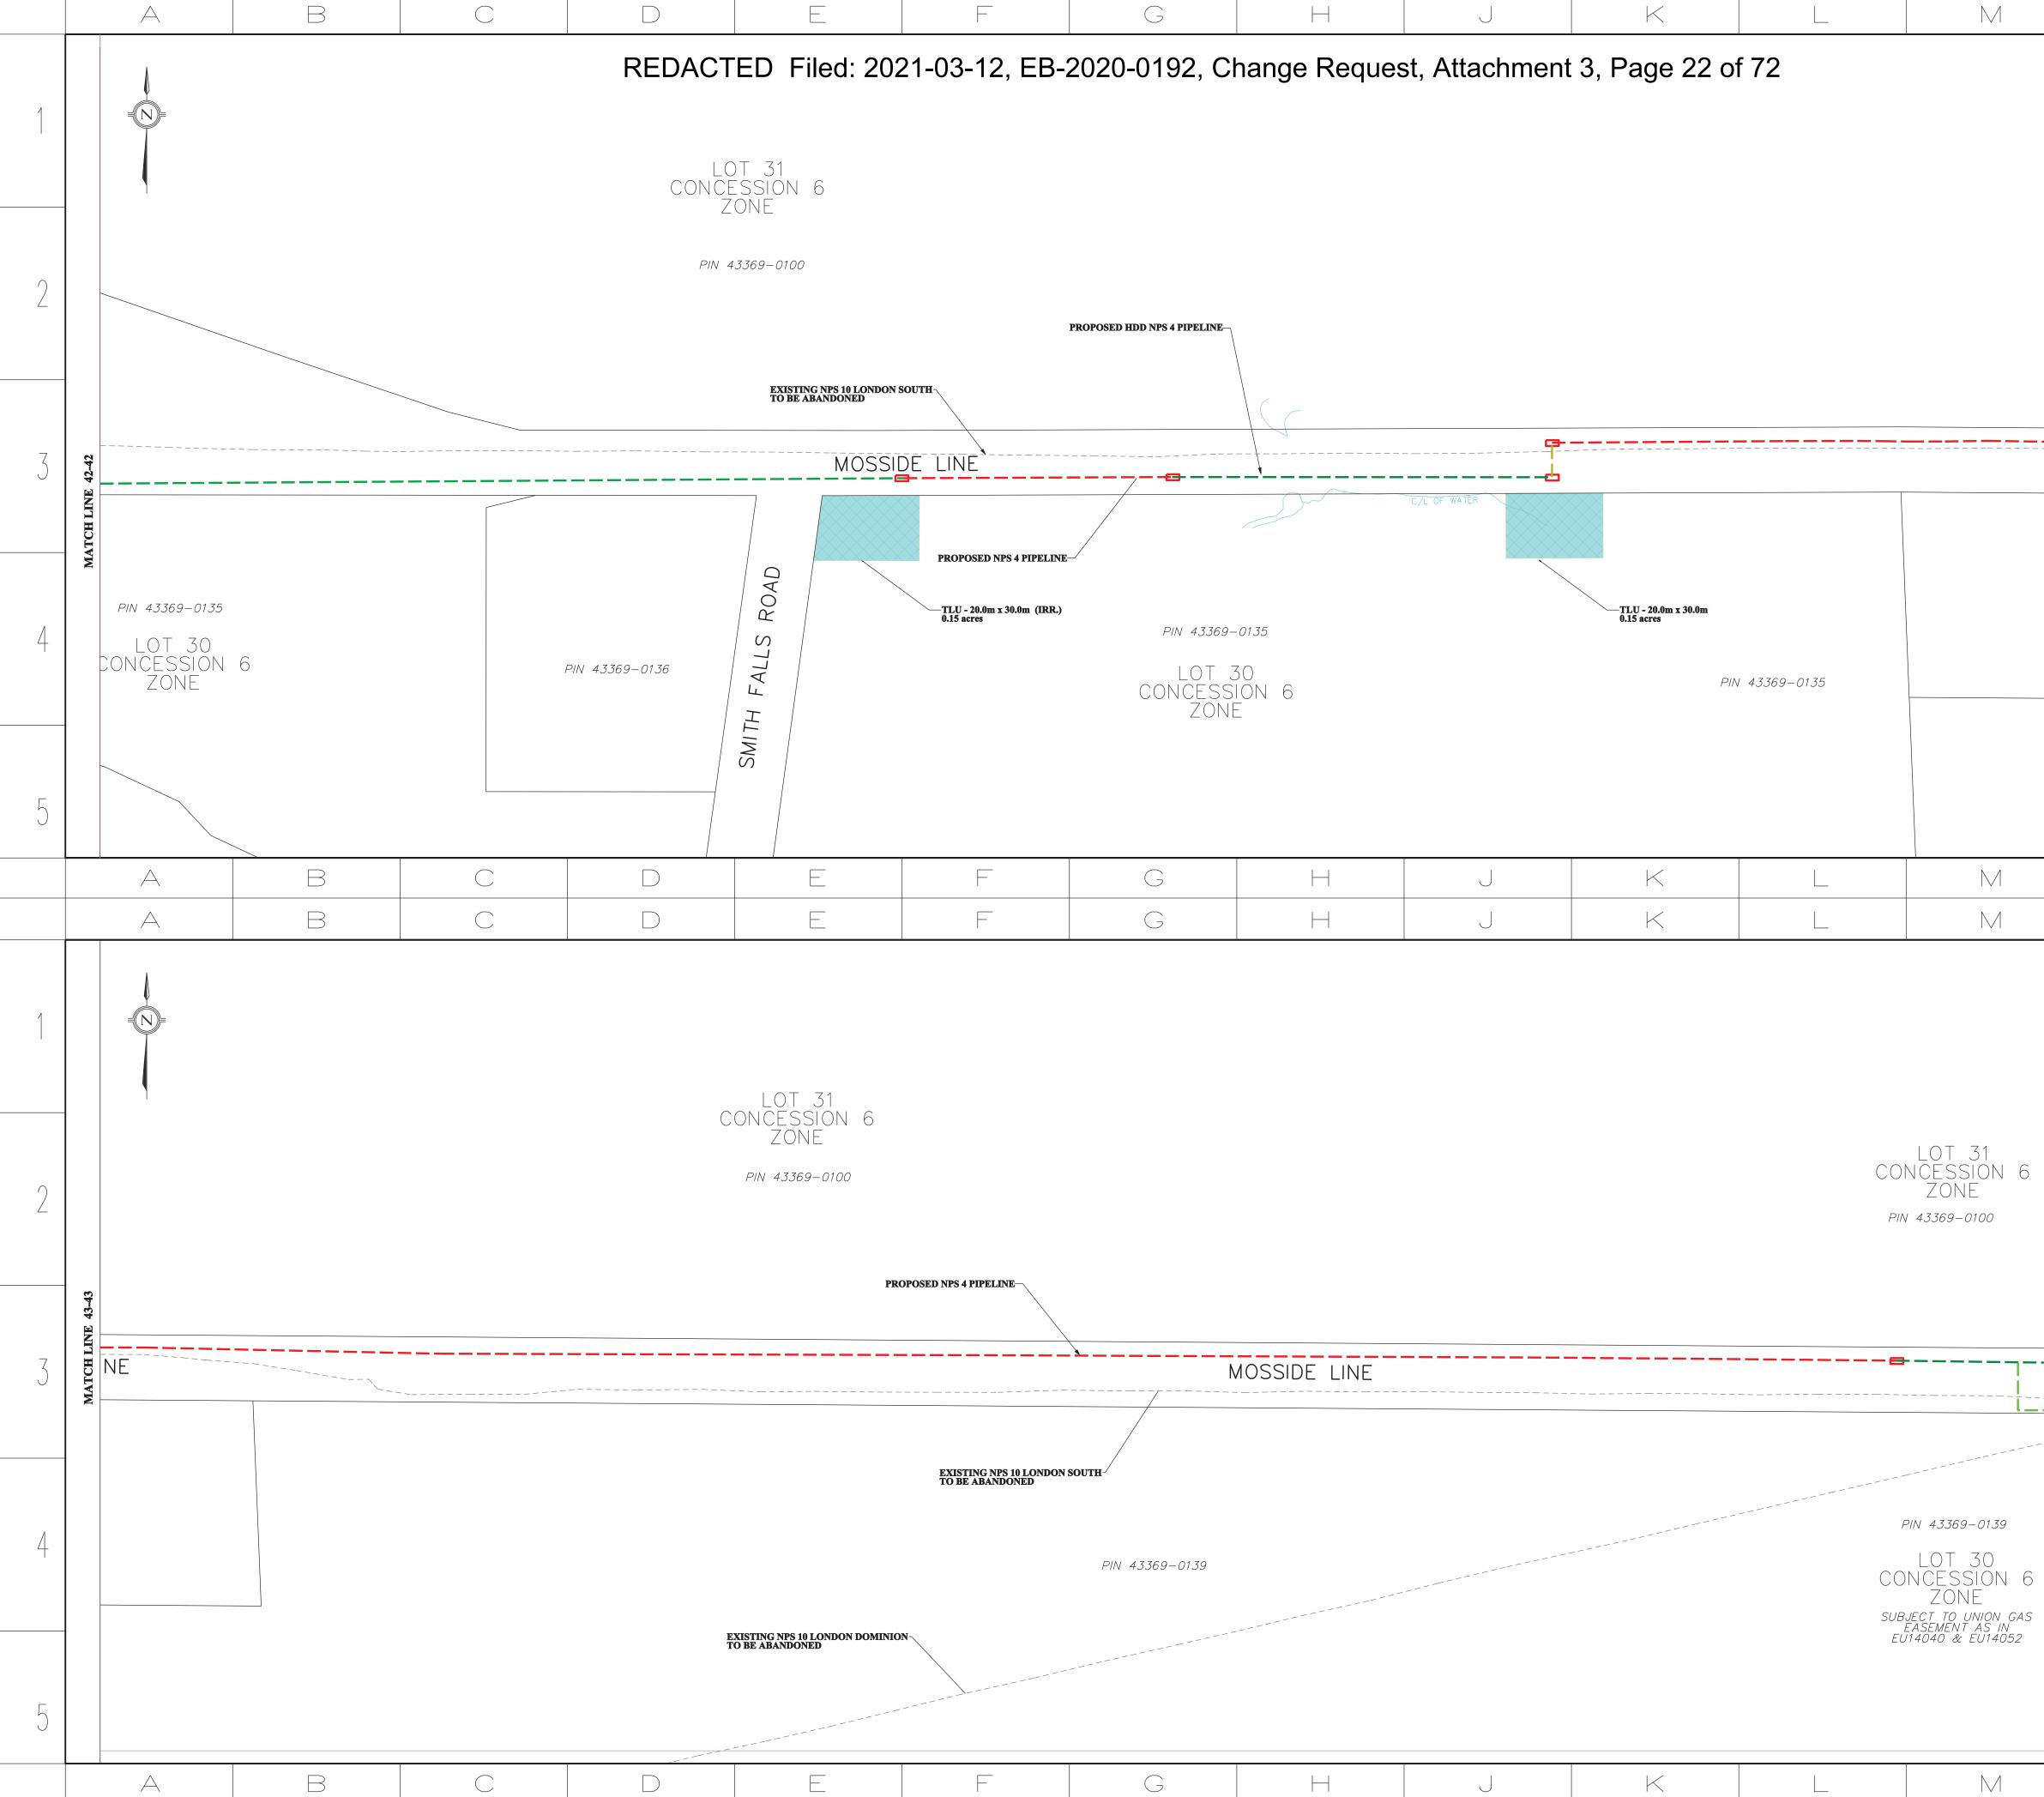

# Attachments

Attachment 1 – Change Request Form

Attachment 2 – Updated Landowner Line List showing the land right changes. Changes from the version filed in the original filing are indicated in red.

Attachment 3 – Updated Proposed Pipeline Location Maps showing the total set of land right areas. New land rights, included areas that have been reduced in size, have been highlighted with a bright blue shading. Existing land rights are shown in green hatching for temporary land and red for permanent easements or land purchases.

|                  |                    |                |                                                                                   | FEE SIMPLE              | PERMANENT EASEMENT                    | TEMPORARY EASEMENT                    | MORTGAGE,                                |                                                    |
|------------------|--------------------|----------------|-----------------------------------------------------------------------------------|-------------------------|---------------------------------------|---------------------------------------|------------------------------------------|----------------------------------------------------|
| File #           | PIN                | NAME & ADDRESS | PROPERTY DESCRIPTION                                                              | Dimensions (Metres)     | Dimensions (Metres)<br>W x L Hectares | Dimensions (Metres)<br>W x L Hectares | LIEN/LEASE &/OR<br>ENCUMBRANCES          | REMARKS                                            |
| L28              | 43377-0055         |                | PT LT 25 CON 10 DAWN AS IN L878370, EXCEPT                                        |                         |                                       | 30 x 342.2 1.008                      | PPC OIL & GAS CORP.                      |                                                    |
|                  |                    |                | PT 15, PP1011, S/T INTEREST IN L878370; S/T                                       |                         |                                       |                                       |                                          |                                                    |
|                  |                    |                | L469045; S/T EXECUTION 04-0000055, IF                                             |                         |                                       |                                       | CANENERCO LIMITED                        |                                                    |
|                  | RNERS ROAD         |                | ENFORCEABLE; S/T EXECUTION 95-0000557, IF                                         |                         |                                       |                                       |                                          |                                                    |
| L29              | 43377-0066         |                | PT LT 25 CON 11 DAWN AS IN L859684 EXCEPT PT                                      | [                       |                                       | 30 x 341.4 1.012                      | SEEMACK OIL & GAS LTD.                   |                                                    |
| 223              | 40077 0000         |                | 16, PP1011; DAWN-EUPHEMIA                                                         |                         |                                       | 50 X 541.4 1.012                      |                                          |                                                    |
|                  |                    |                |                                                                                   |                         |                                       |                                       |                                          |                                                    |
|                  |                    |                |                                                                                   |                         |                                       |                                       |                                          |                                                    |
| L30              | 43377-0067         |                | PT LT 25 CON 11 DAWN AS IN L899667, L848084,                                      |                         |                                       | 30 x 1010.1 3.059                     | m) ROYAL BANK OF CANADA                  |                                                    |
|                  |                    |                | EXCEPT PT 1, 25R8711; DAWN-EUPHEMIA                                               |                         |                                       |                                       |                                          |                                                    |
|                  |                    |                |                                                                                   |                         |                                       |                                       | 1                                        |                                                    |
| HALE SCHC<br>L31 | 43374-0056         |                | PART OF LOT 25 CON 12 DAWN AS IN L505239                                          |                         | 1                                     | 30 x 700.6 2.102                      | m) TD BANK                               |                                                    |
| 131              | 43374-0030         |                | TOWNSHIP OF DAWN-EUPHEMIA                                                         |                         |                                       | 50 X 700.0 2.102                      |                                          |                                                    |
|                  | _                  |                |                                                                                   |                         |                                       |                                       |                                          |                                                    |
| L32              | 43374-0058         |                | PT LT 25 CON 12 DAWN PT 1, 25R3405; S/T                                           |                         |                                       | 30 x 829.7 2.501                      | m) TD BANK                               |                                                    |
|                  |                    |                | L253907; DAWN-EUPHEMIA                                                            |                         |                                       |                                       | ,                                        |                                                    |
|                  |                    |                |                                                                                   |                         |                                       |                                       |                                          |                                                    |
|                  |                    |                |                                                                                   |                         |                                       |                                       |                                          |                                                    |
| OAKDALE F        |                    |                |                                                                                   | <del>20 × 40 0.08</del> |                                       | 30 x 781.5 2.489                      |                                          | landour en ververte d                              |
| L33              | 43374-0088         |                | PT LT 24-25 CON 13 DAWN AS IN L822203,<br>EXCEPT L283853 (SECONDLY); S/T L253908; | 43.3 x 53 0.23          | 1                                     | 30 X /81.5 2.489                      | MICHIGAN OIL COMPANY                     | landowner requested                                |
|                  | _                  |                | DAWN-EUPHEMIA                                                                     | 43.3 X 53 0.23          |                                       |                                       |                                          |                                                    |
| L33A             | 43374-0089         |                | PT LT 25 CON 13 DAWN AS IN L904980, S/T                                           |                         | 20 x 30 0.060                         |                                       |                                          | moved road crossing                                |
|                  |                    |                | DN23187; DAWN-EUPHEMIA                                                            |                         |                                       |                                       |                                          | -                                                  |
|                  |                    |                |                                                                                   |                         |                                       |                                       |                                          |                                                    |
| L33B             | 43373-0098         |                | PT LT 26 CON 13 DAWN AS IN L748378, EXCEPT                                        |                         |                                       | 20 x 30.0 0.060                       | m) CICB                                  | moved road crossing                                |
|                  |                    |                | PP781; DAWN-EUPHEMIA                                                              |                         |                                       | 10 x 30.0 0.028                       |                                          | to accommodate change in construction installation |
|                  |                    |                |                                                                                   |                         |                                       |                                       |                                          |                                                    |
| NAYLOR RO        |                    |                |                                                                                   |                         | 1                                     | 40 00 0 000                           |                                          |                                                    |
| L33C             | 43373-0104         |                | PT LT 26 CON 14 DAWN AS IN L626447; DAWN-<br>EUPHEMIA                             |                         |                                       | 10 x 30.0 0.030                       | I) PPC Oil and Gas Corp                  | To accommodate change in construction technique.   |
|                  |                    |                | LOFTILIMIA                                                                        |                         |                                       |                                       |                                          |                                                    |
|                  | _                  |                |                                                                                   |                         |                                       |                                       |                                          |                                                    |
| along DRIE       | SSENS LINE - eastb | bound          |                                                                                   |                         |                                       |                                       |                                          |                                                    |
| -                | EST ROAD - nothbo  |                |                                                                                   |                         |                                       |                                       |                                          |                                                    |
|                  | SIDE ROAD -eastb   | bound          |                                                                                   |                         |                                       |                                       |                                          |                                                    |
| McCAULSA         |                    |                |                                                                                   |                         |                                       |                                       |                                          |                                                    |
| L34              | 43372-0094         |                | PT LT 30 CON 3 EUPHEMIA AS IN L410171; S/T                                        | 20 x 43 0.086           |                                       | 10 x 73.7 0.074                       | m) Lambton Finicial Credit Union Limited |                                                    |
|                  |                    |                | EU14055; DAWN-EUPHEMIA                                                            |                         |                                       | 10 x 30.0 0.030                       |                                          | To accommodate change in construction technique.   |
|                  |                    |                |                                                                                   |                         |                                       | 10 x 30.0 0.030                       |                                          |                                                    |
|                  |                    |                |                                                                                   |                         |                                       | 10 x 30.0 0.030                       |                                          |                                                    |
| L35              | 43372-0096         |                | E1/2 LT 30 CON 3 EUPHEMIA; S/T EU14035;<br>DAWN-EUPHEMIA                          |                         |                                       | 30 x 30.0 0.090                       | m) Lambton Finicial Credit Union Limited |                                                    |
|                  |                    |                |                                                                                   |                         |                                       | 10 x 30.0 0.030<br>30 x 30.0 0.090    |                                          | To accommodate change in construction technique.   |
| <b>BUR ROAD</b>  |                    |                |                                                                                   |                         |                                       |                                       |                                          |                                                    |
| L35A             | 43369-0102         |                | W 1/2 LT 30 CON 4 EUPHEMIA S/T LIFE INTEREST                                      |                         |                                       | 10 x 30.0 0.030                       | m) Farm Credit Canada                    |                                                    |
|                  |                    |                | IN L754761; S/T EU14036; DAWN-EUPHEMIA                                            |                         |                                       |                                       |                                          | To accommodate change in construction technique.   |
|                  | ļ                  |                |                                                                                   |                         |                                       |                                       |                                          |                                                    |
| L36              | 43369-0103         |                | NE 1/2 LT 30 CON 4 EUPHEMIA; S/T EU14037;                                         |                         |                                       | <del>30</del> * <del>30.0</del> 0.090 | m) Farm Credit Canada                    |                                                    |
|                  |                    |                | DAWN-EUPHEMIA                                                                     |                         |                                       | 20                                    |                                          |                                                    |
|                  |                    |                |                                                                                   |                         |                                       | 20 x 30.0 0.060<br>30 x 30.0 0.090    |                                          | To accommodate change in construction technique.   |
|                  |                    |                |                                                                                   |                         |                                       | 20 x 30.0 0.060                       |                                          |                                                    |
|                  | 1 I                |                | I                                                                                 |                         |                                       | <u></u>                               | L                                        |                                                    |

| NT<br>;)<br>ares | MORTGAGE,<br>LIEN/LEASE &/OR<br>ENCUMBRANCES | REMARKS                                            |
|------------------|----------------------------------------------|----------------------------------------------------|
| 08               | PPC OIL & GAS CORP.                          |                                                    |
|                  | CANENERCO LIMITED                            |                                                    |
|                  |                                              |                                                    |
| 912              | SEEMACK OIL & GAS LTD.                       |                                                    |
| 59               | m) ROYAL BANK OF CANADA                      |                                                    |
|                  |                                              |                                                    |
| .02              | m) TD BANK                                   |                                                    |
| 01               | m) TD BANK                                   |                                                    |
|                  |                                              |                                                    |
| 89               | MICHIGAN OIL COMPANY                         | landowner requested                                |
|                  |                                              | moved road crossing                                |
| 60               | m) CICB                                      | moved road crossing                                |
| 28               |                                              | to accommodate change in construction installation |
|                  |                                              |                                                    |
| 30               | l) PPC Oil and Gas Corp                      | To accommodate change in construction technique.   |
|                  |                                              |                                                    |
|                  |                                              |                                                    |