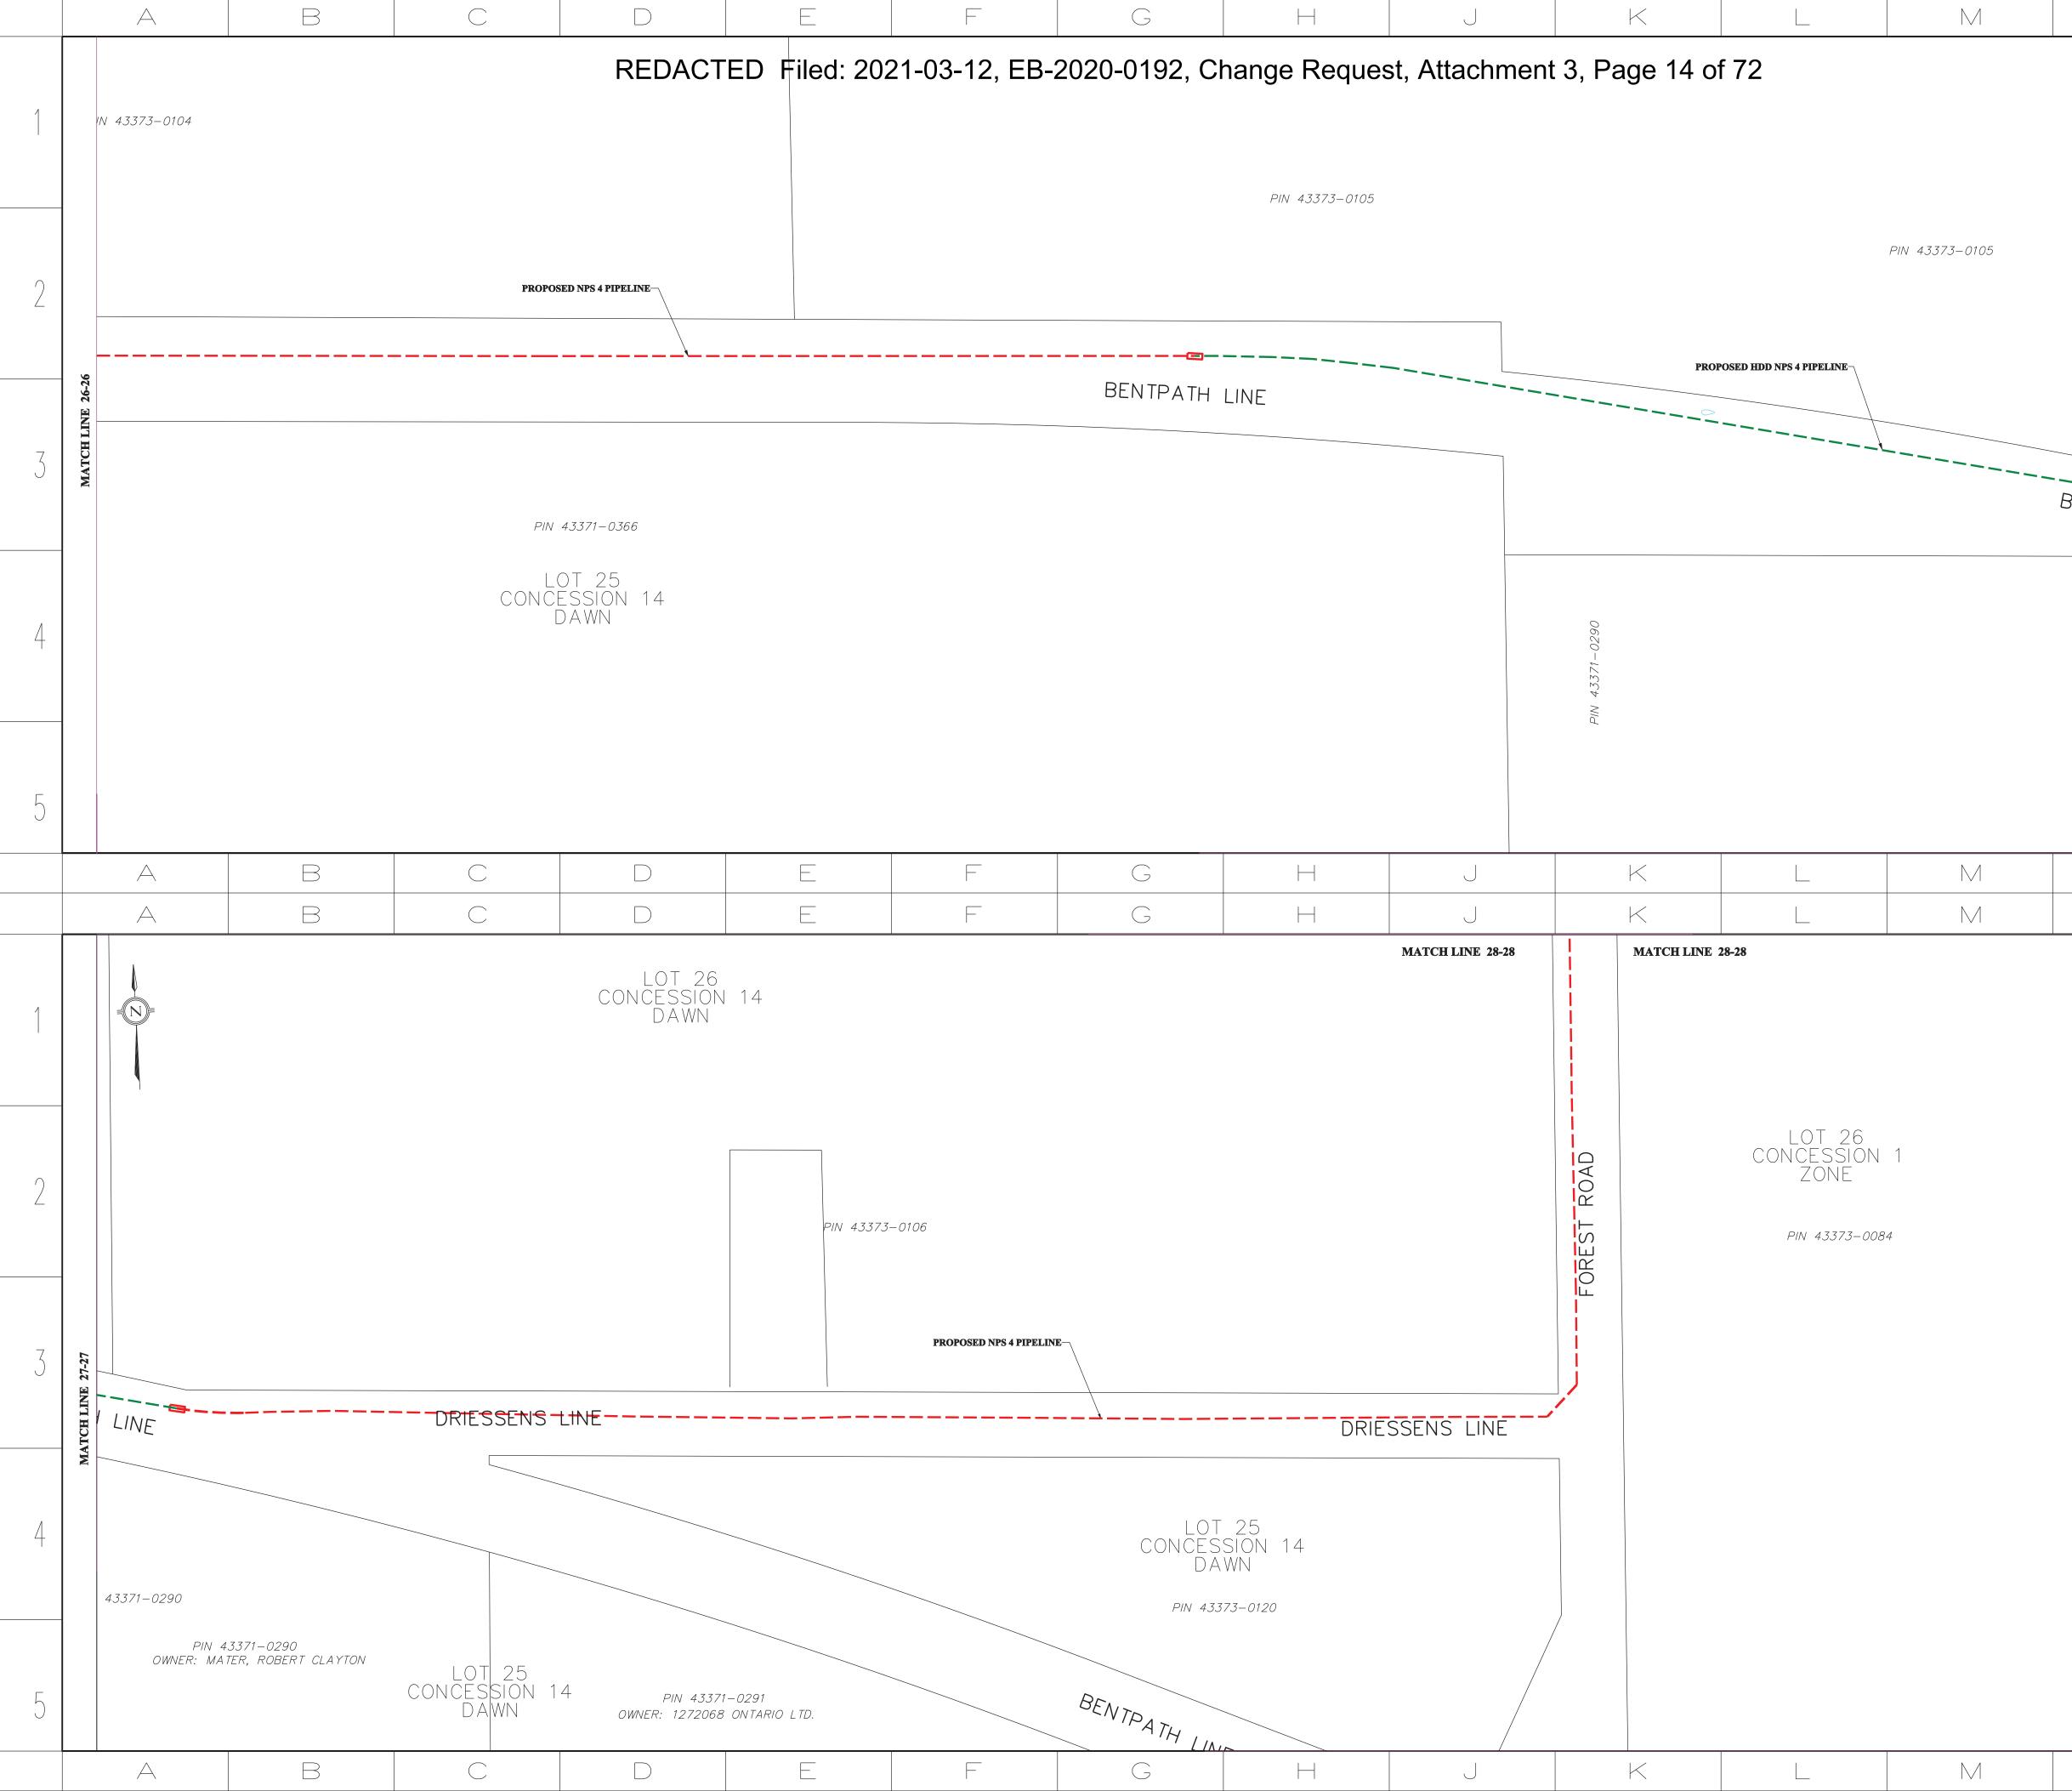

# Attachments

Attachment 1 – Change Request Form

Attachment 2 – Updated Landowner Line List showing the land right changes. Changes from the version filed in the original filing are indicated in red.

Attachment 3 – Updated Proposed Pipeline Location Maps showing the total set of land right areas. New land rights, included areas that have been reduced in size, have been highlighted with a bright blue shading. Existing land rights are shown in green hatching for temporary land and red for permanent easements or land purchases.