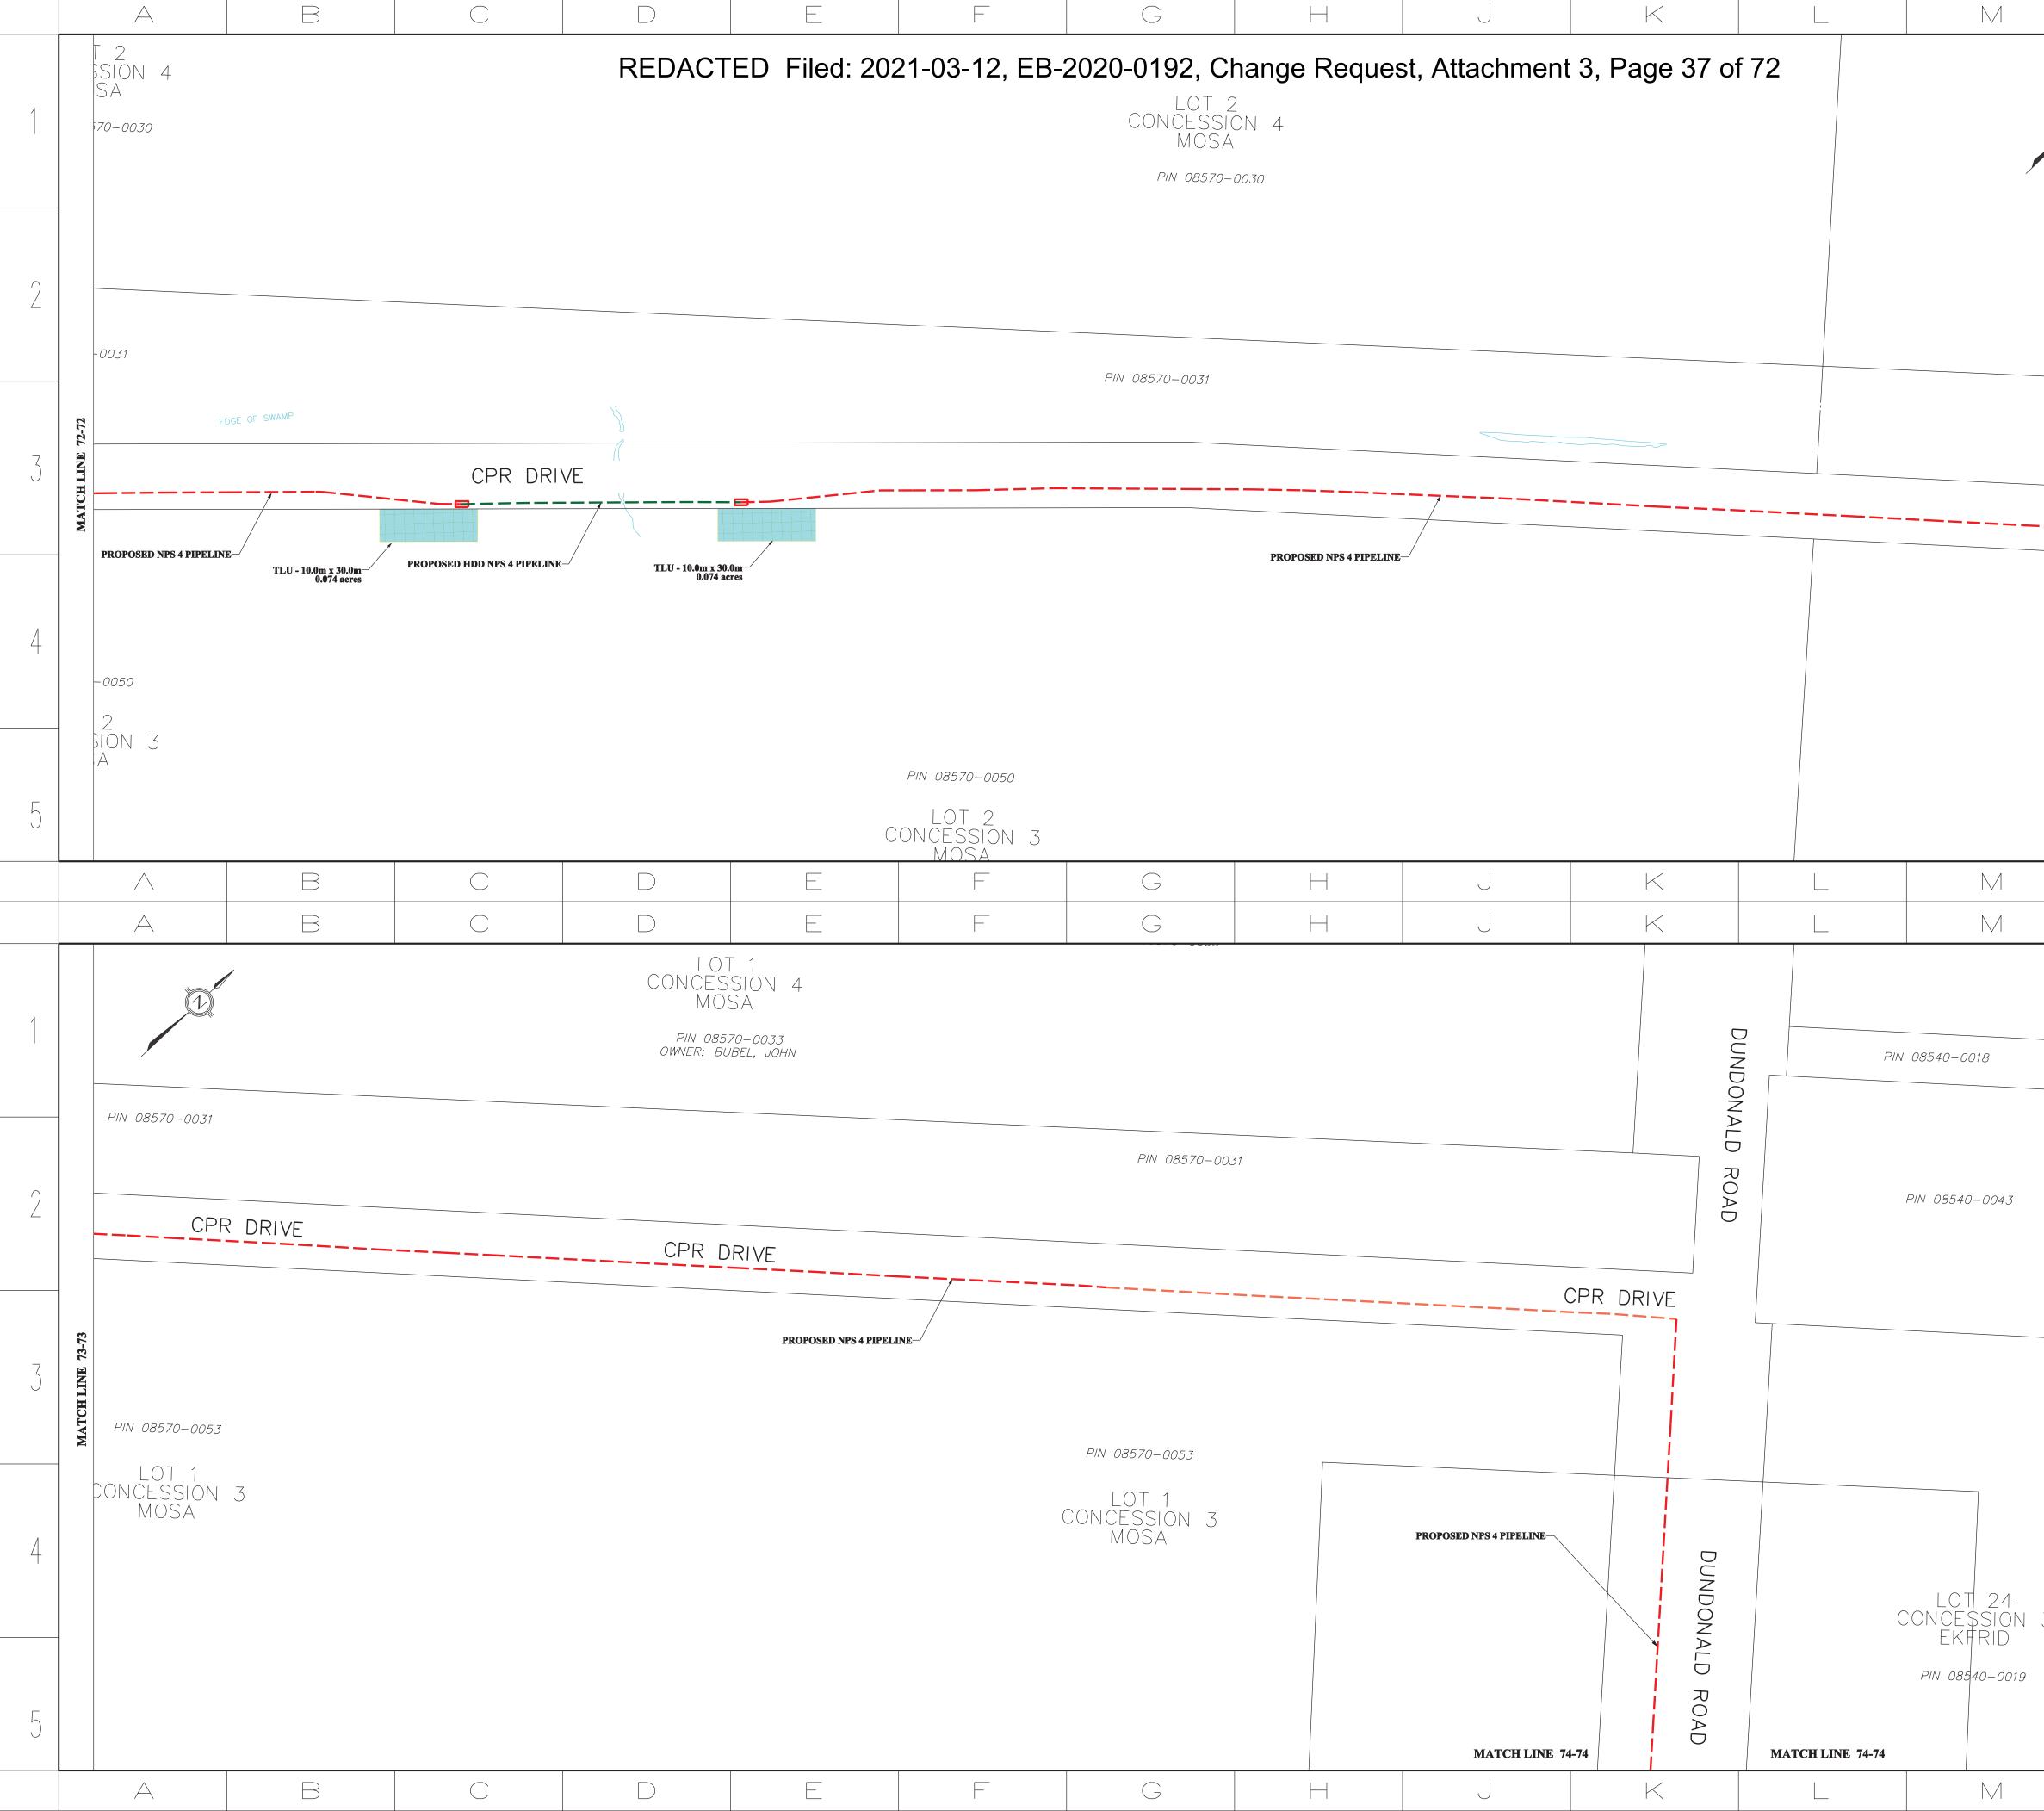

# Attachments

Attachment 1 – Change Request Form

Attachment 2 – Updated Landowner Line List showing the land right changes. Changes from the version filed in the original filing are indicated in red.

Attachment 3 – Updated Proposed Pipeline Location Maps showing the total set of land right areas. New land rights, included areas that have been reduced in size, have been highlighted with a bright blue shading. Existing land rights are shown in green hatching for temporary land and red for permanent easements or land purchases.