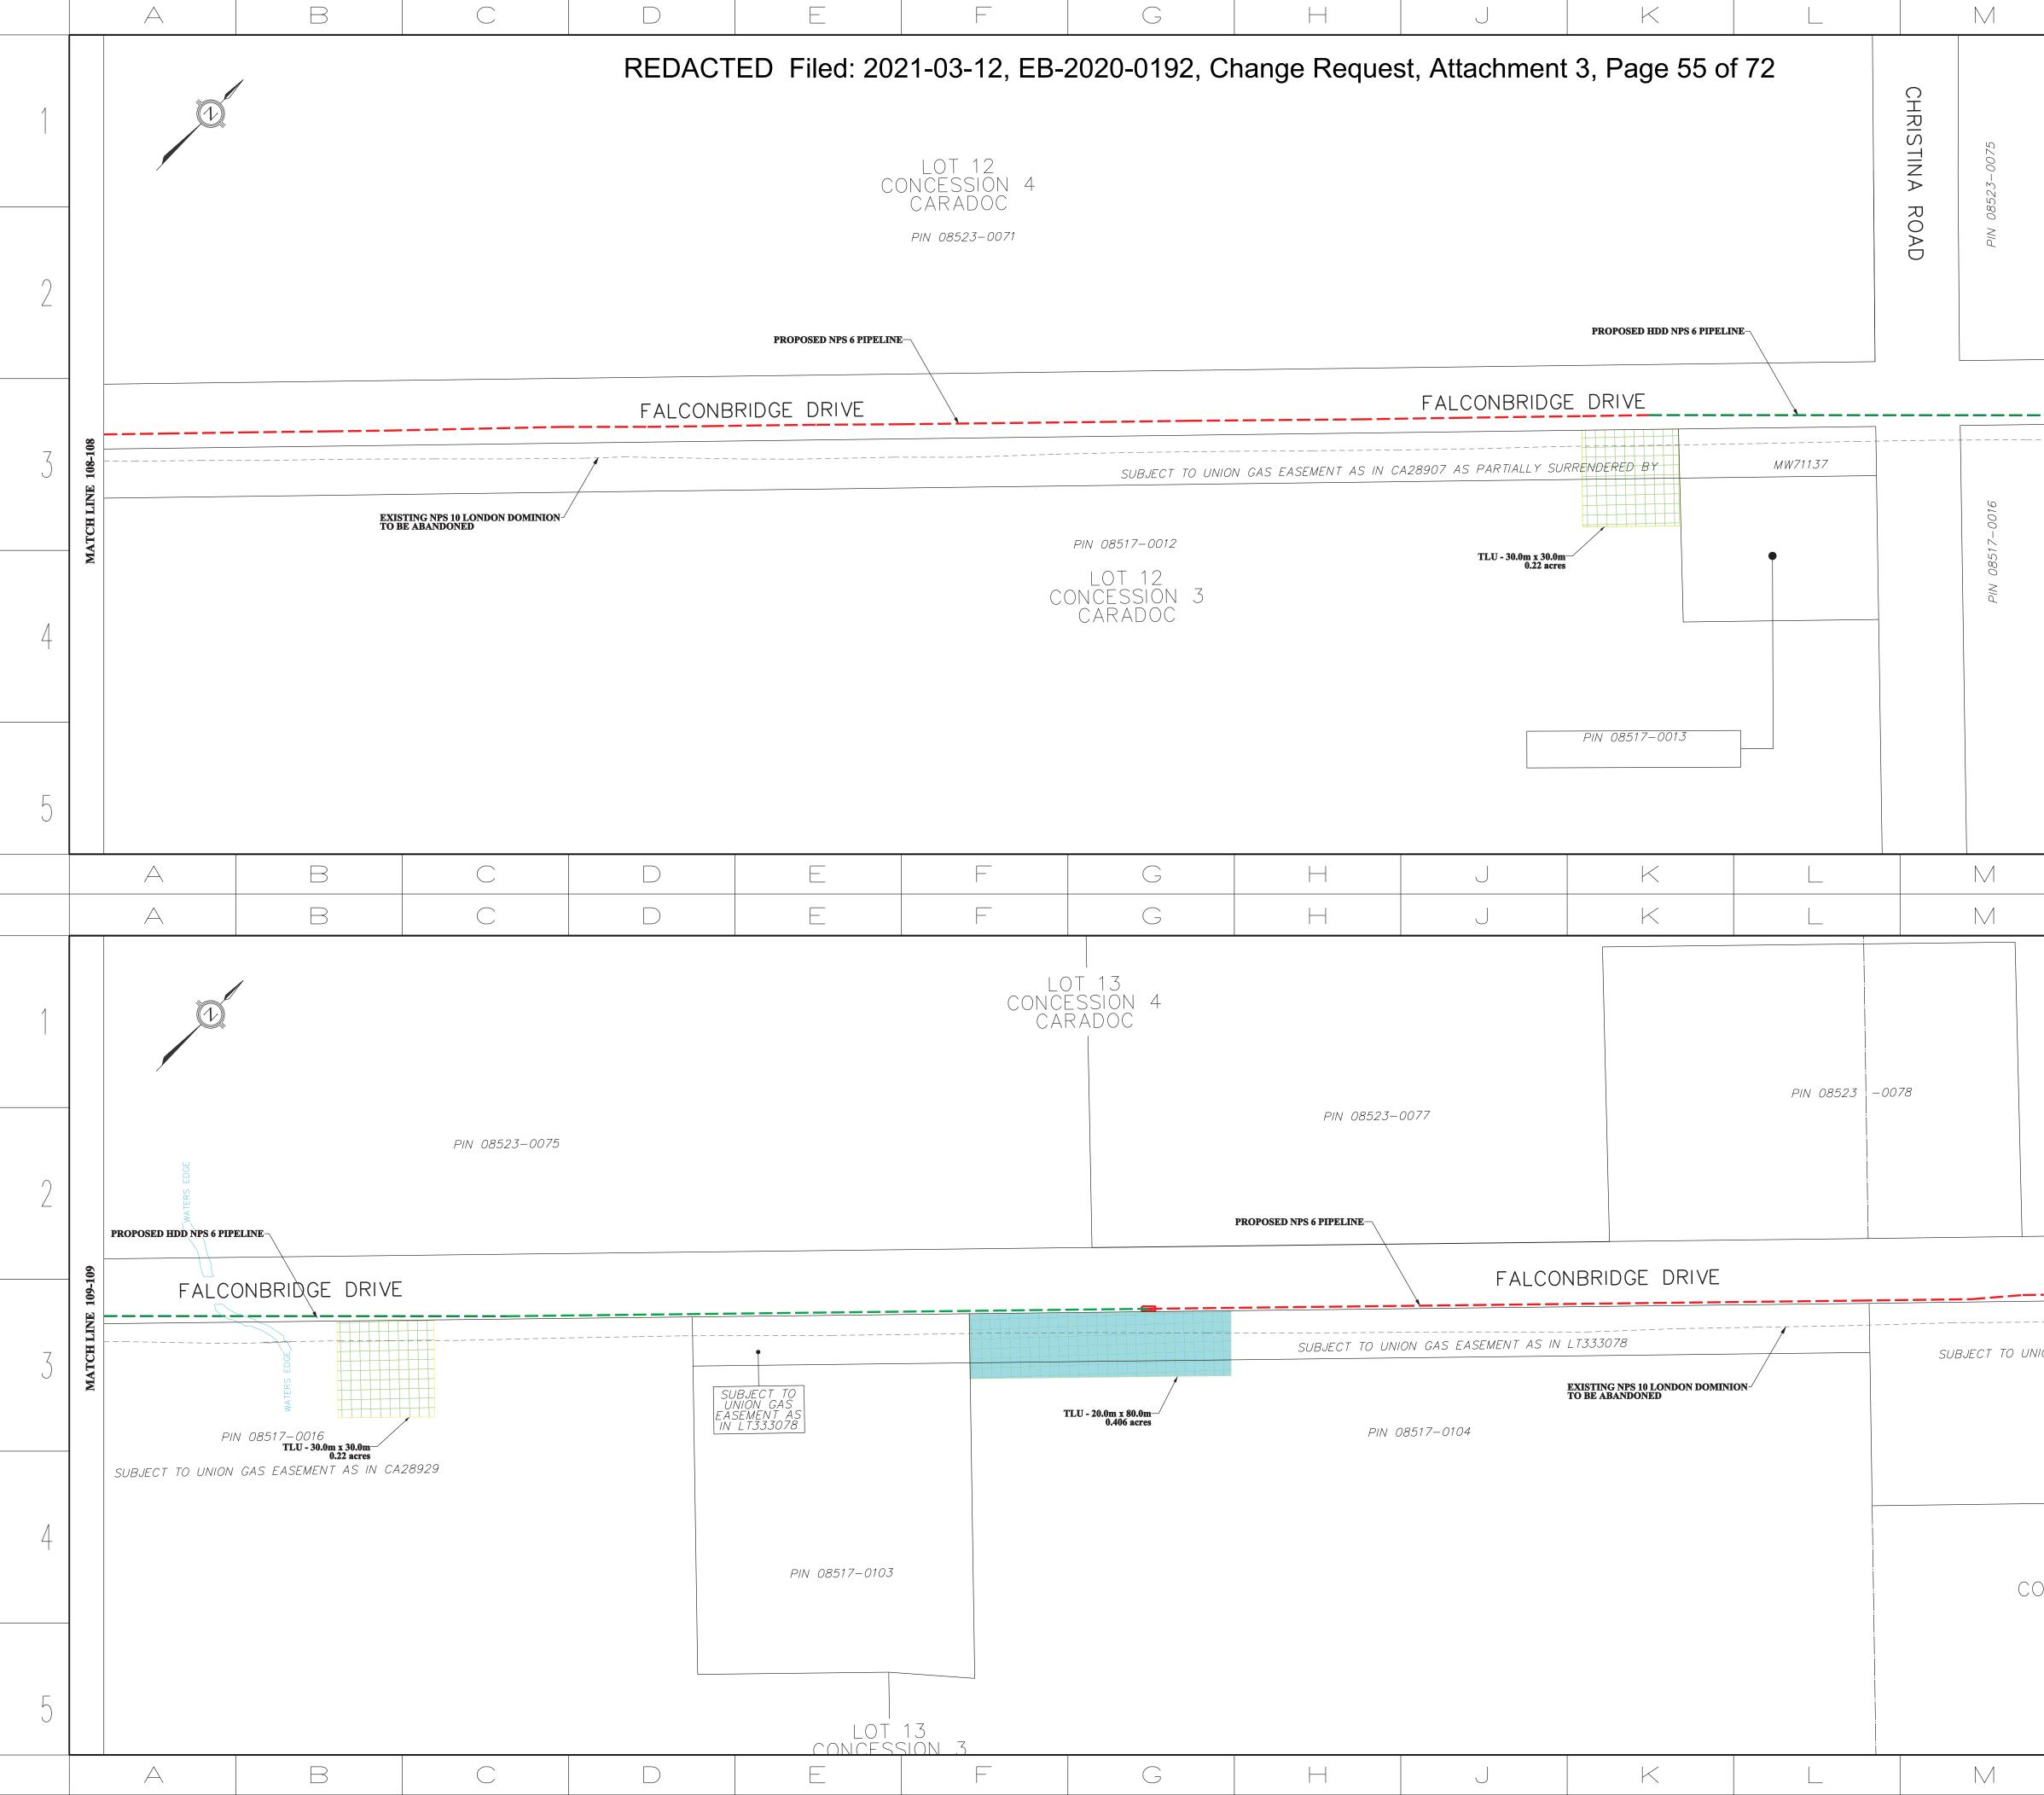

# Attachments

Attachment 1 – Change Request Form

Attachment 2 – Updated Landowner Line List showing the land right changes. Changes from the version filed in the original filing are indicated in red.

Attachment 3 – Updated Proposed Pipeline Location Maps showing the total set of land right areas. New land rights, included areas that have been reduced in size, have been highlighted with a bright blue shading. Existing land rights are shown in green hatching for temporary land and red for permanent easements or land purchases.