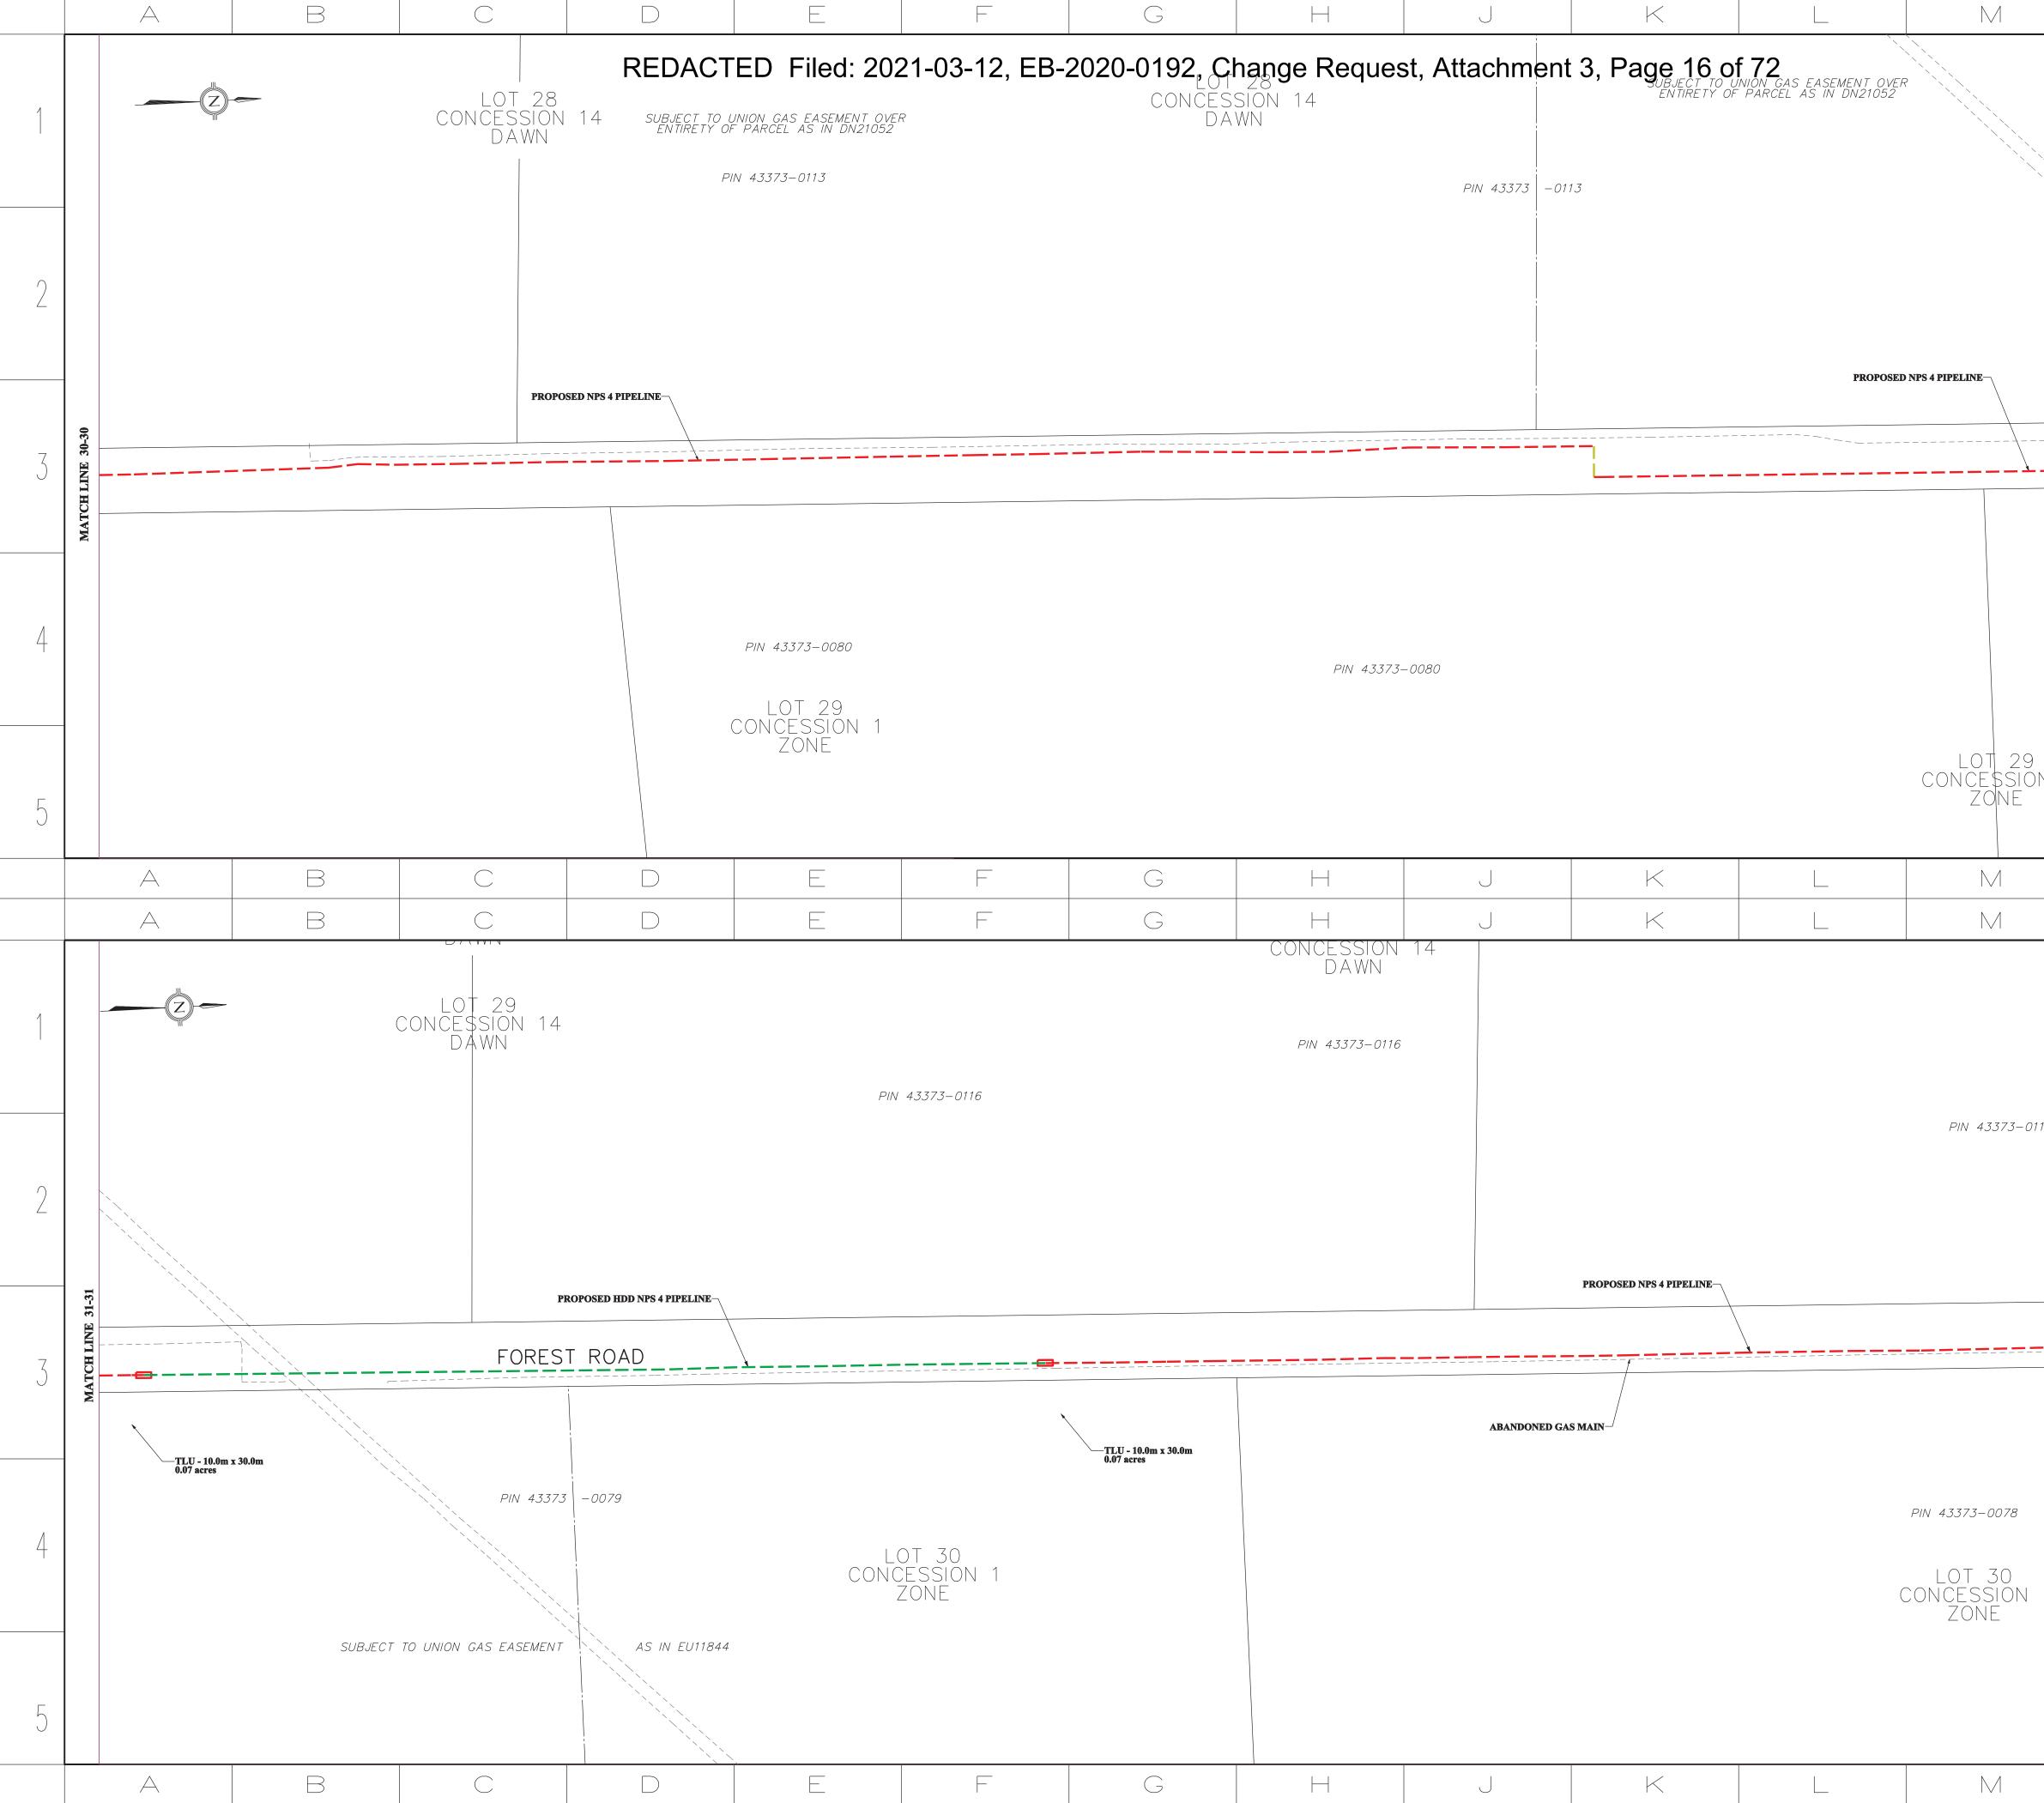

# Attachments

Attachment 1 – Change Request Form

Attachment 2 – Updated Landowner Line List showing the land right changes. Changes from the version filed in the original filing are indicated in red.

Attachment 3 – Updated Proposed Pipeline Location Maps showing the total set of land right areas. New land rights, included areas that have been reduced in size, have been highlighted with a bright blue shading. Existing land rights are shown in green hatching for temporary land and red for permanent easements or land purchases.