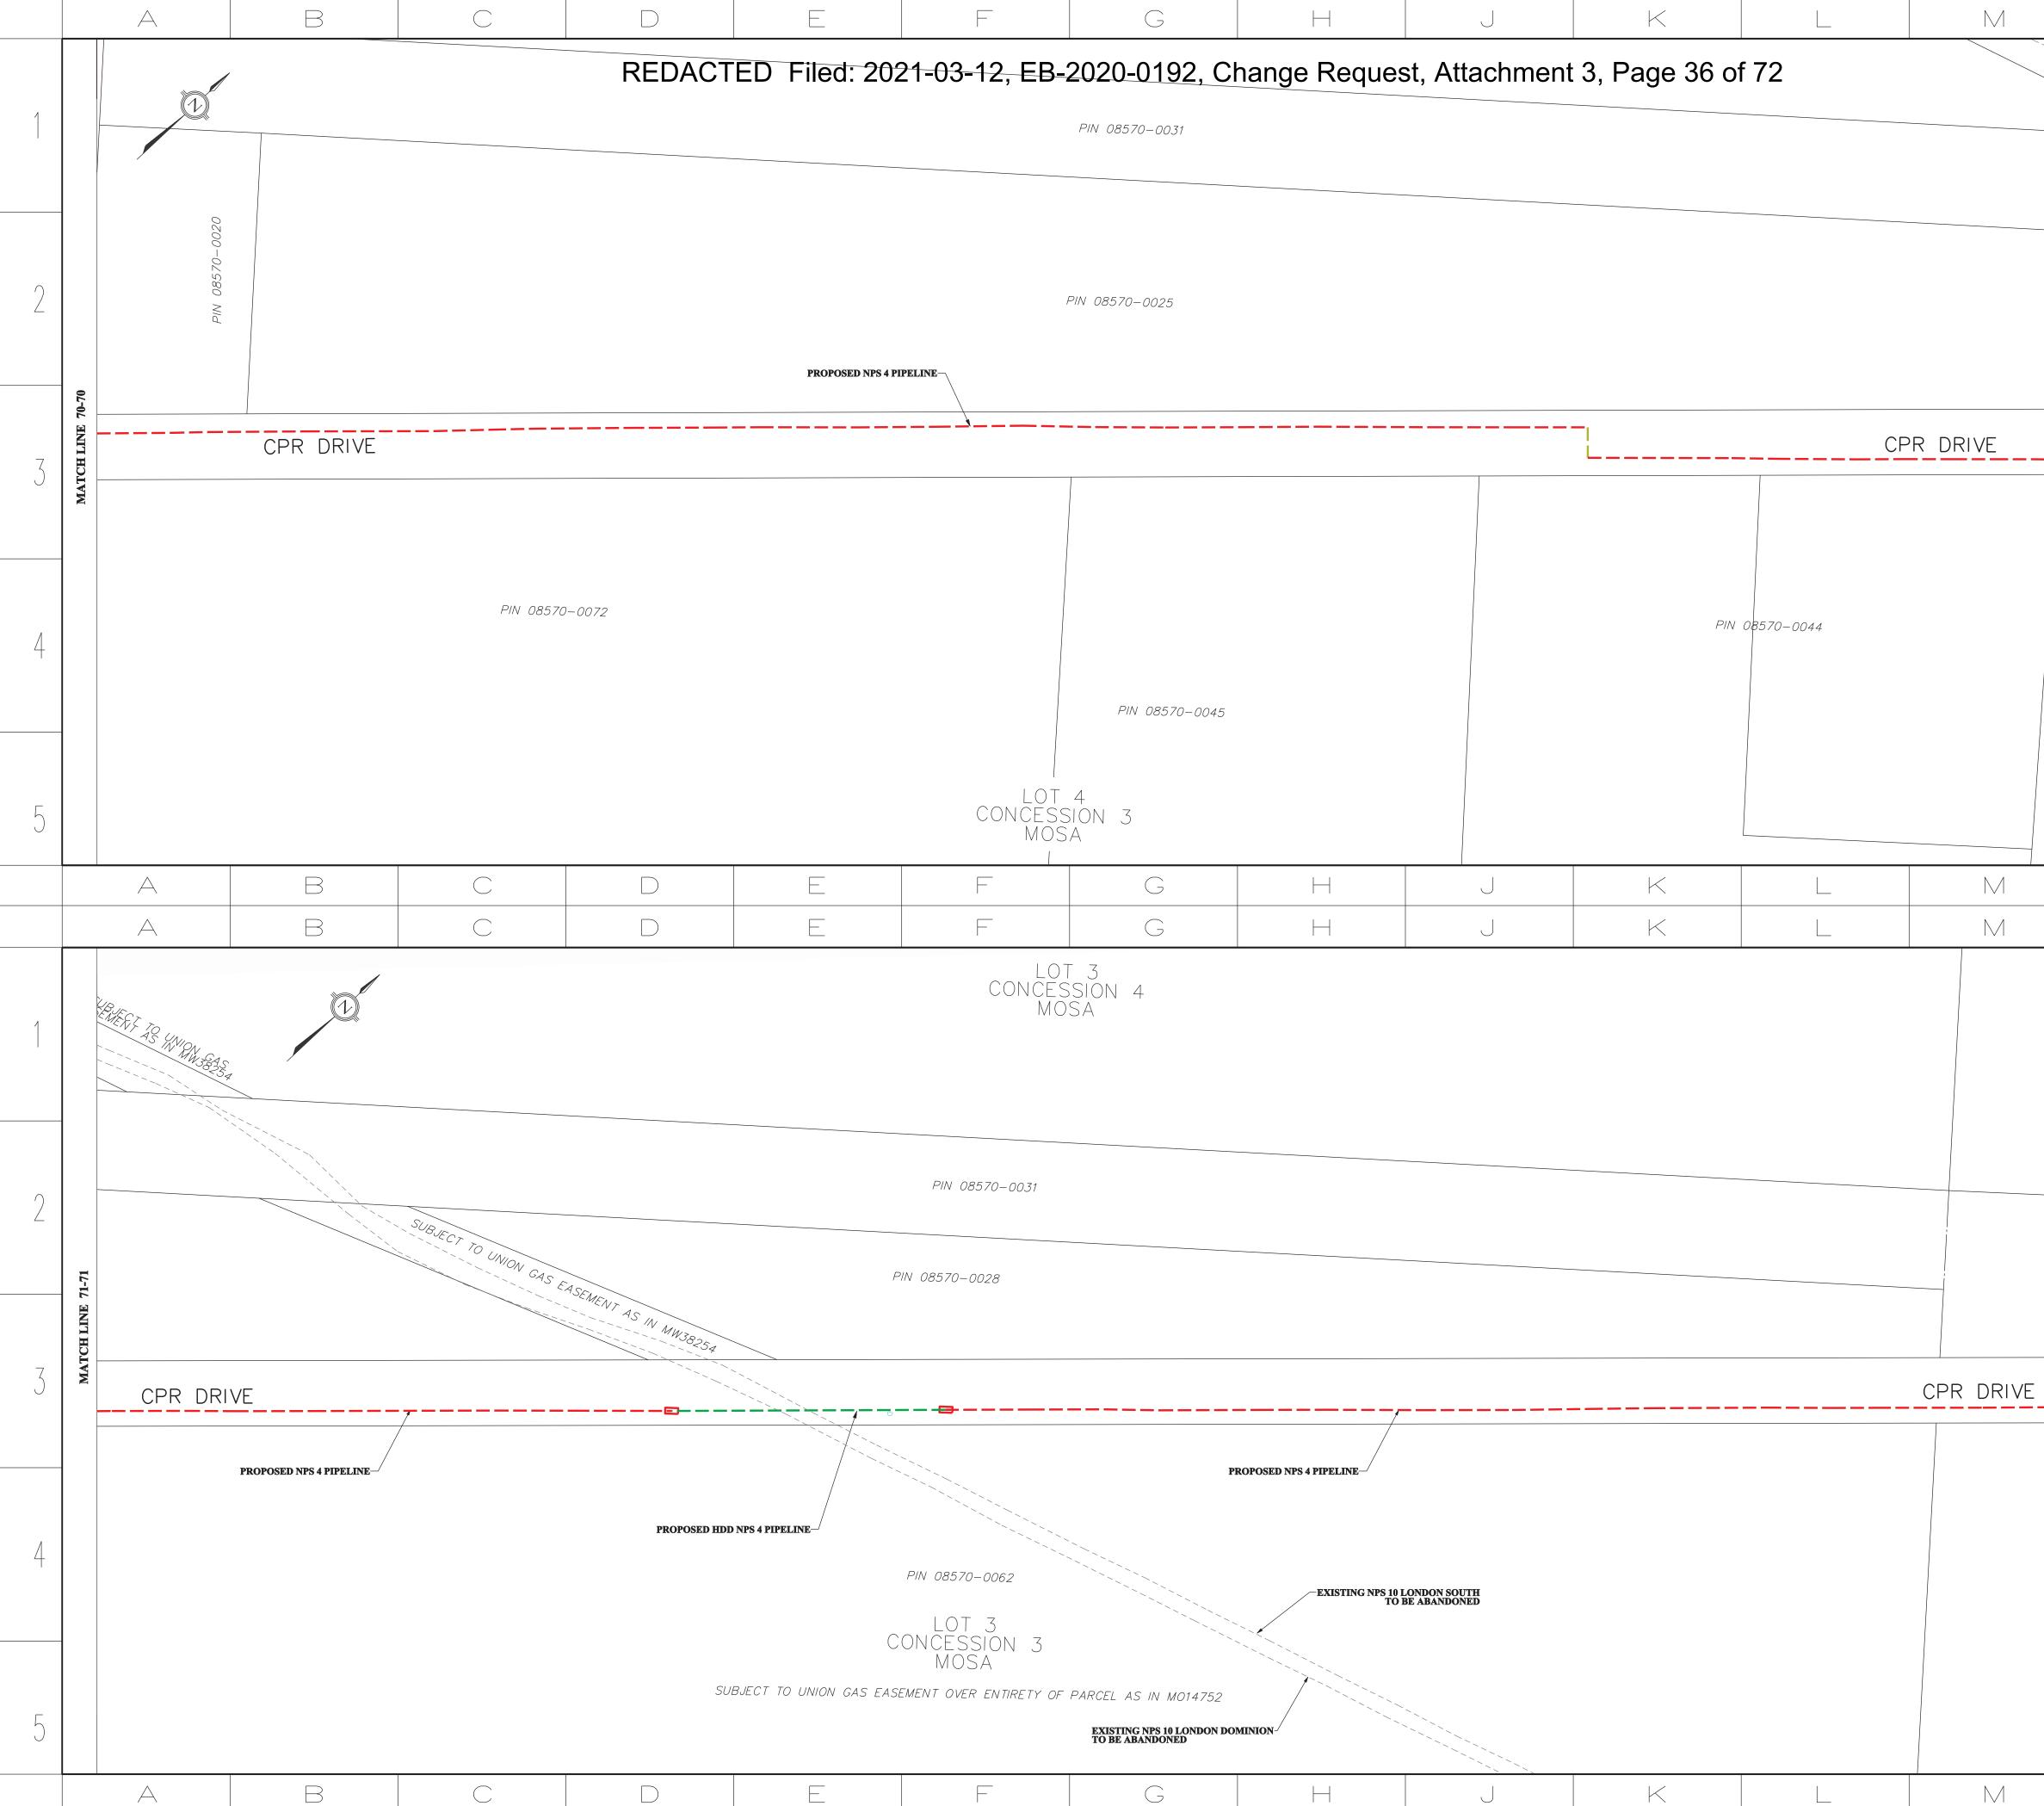

# Attachments

Attachment 1 – Change Request Form

Attachment 2 – Updated Landowner Line List showing the land right changes. Changes from the version filed in the original filing are indicated in red.

Attachment 3 – Updated Proposed Pipeline Location Maps showing the total set of land right areas. New land rights, included areas that have been reduced in size, have been highlighted with a bright blue shading. Existing land rights are shown in green hatching for temporary land and red for permanent easements or land purchases.