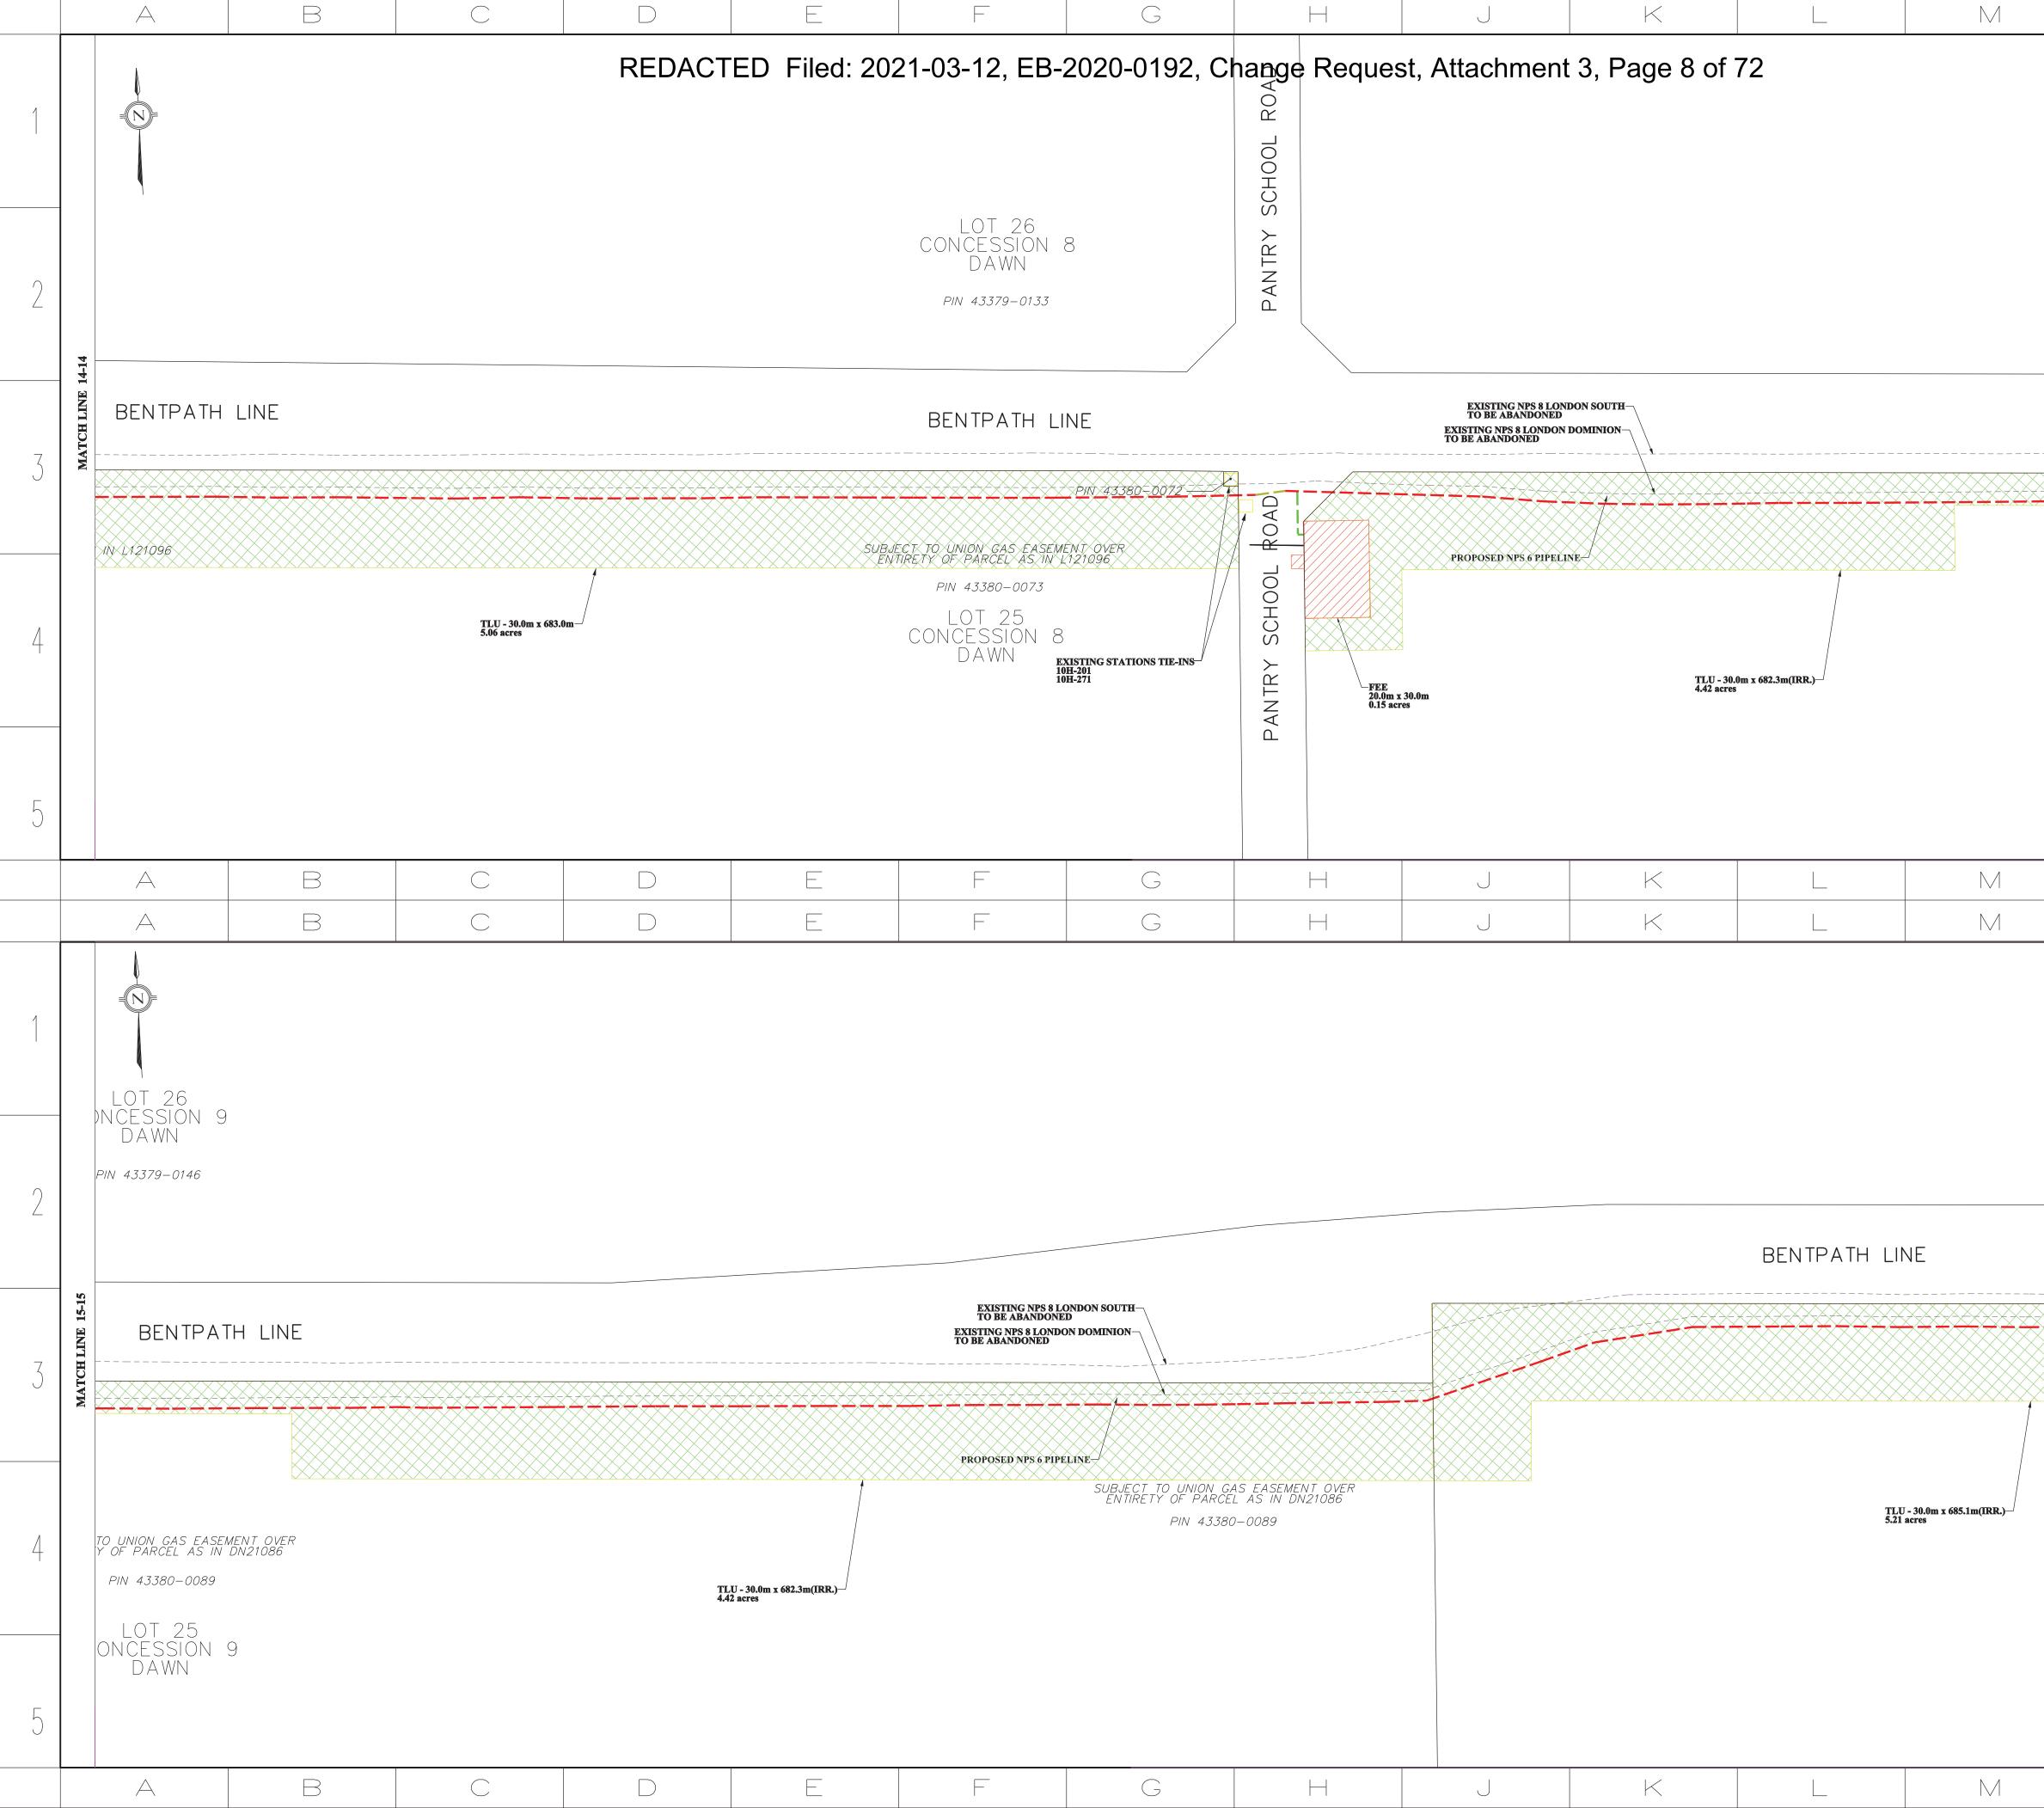

# Attachments

Attachment 1 – Change Request Form

Attachment 2 – Updated Landowner Line List showing the land right changes. Changes from the version filed in the original filing are indicated in red.

Attachment 3 – Updated Proposed Pipeline Location Maps showing the total set of land right areas. New land rights, included areas that have been reduced in size, have been highlighted with a bright blue shading. Existing land rights are shown in green hatching for temporary land and red for permanent easements or land purchases.