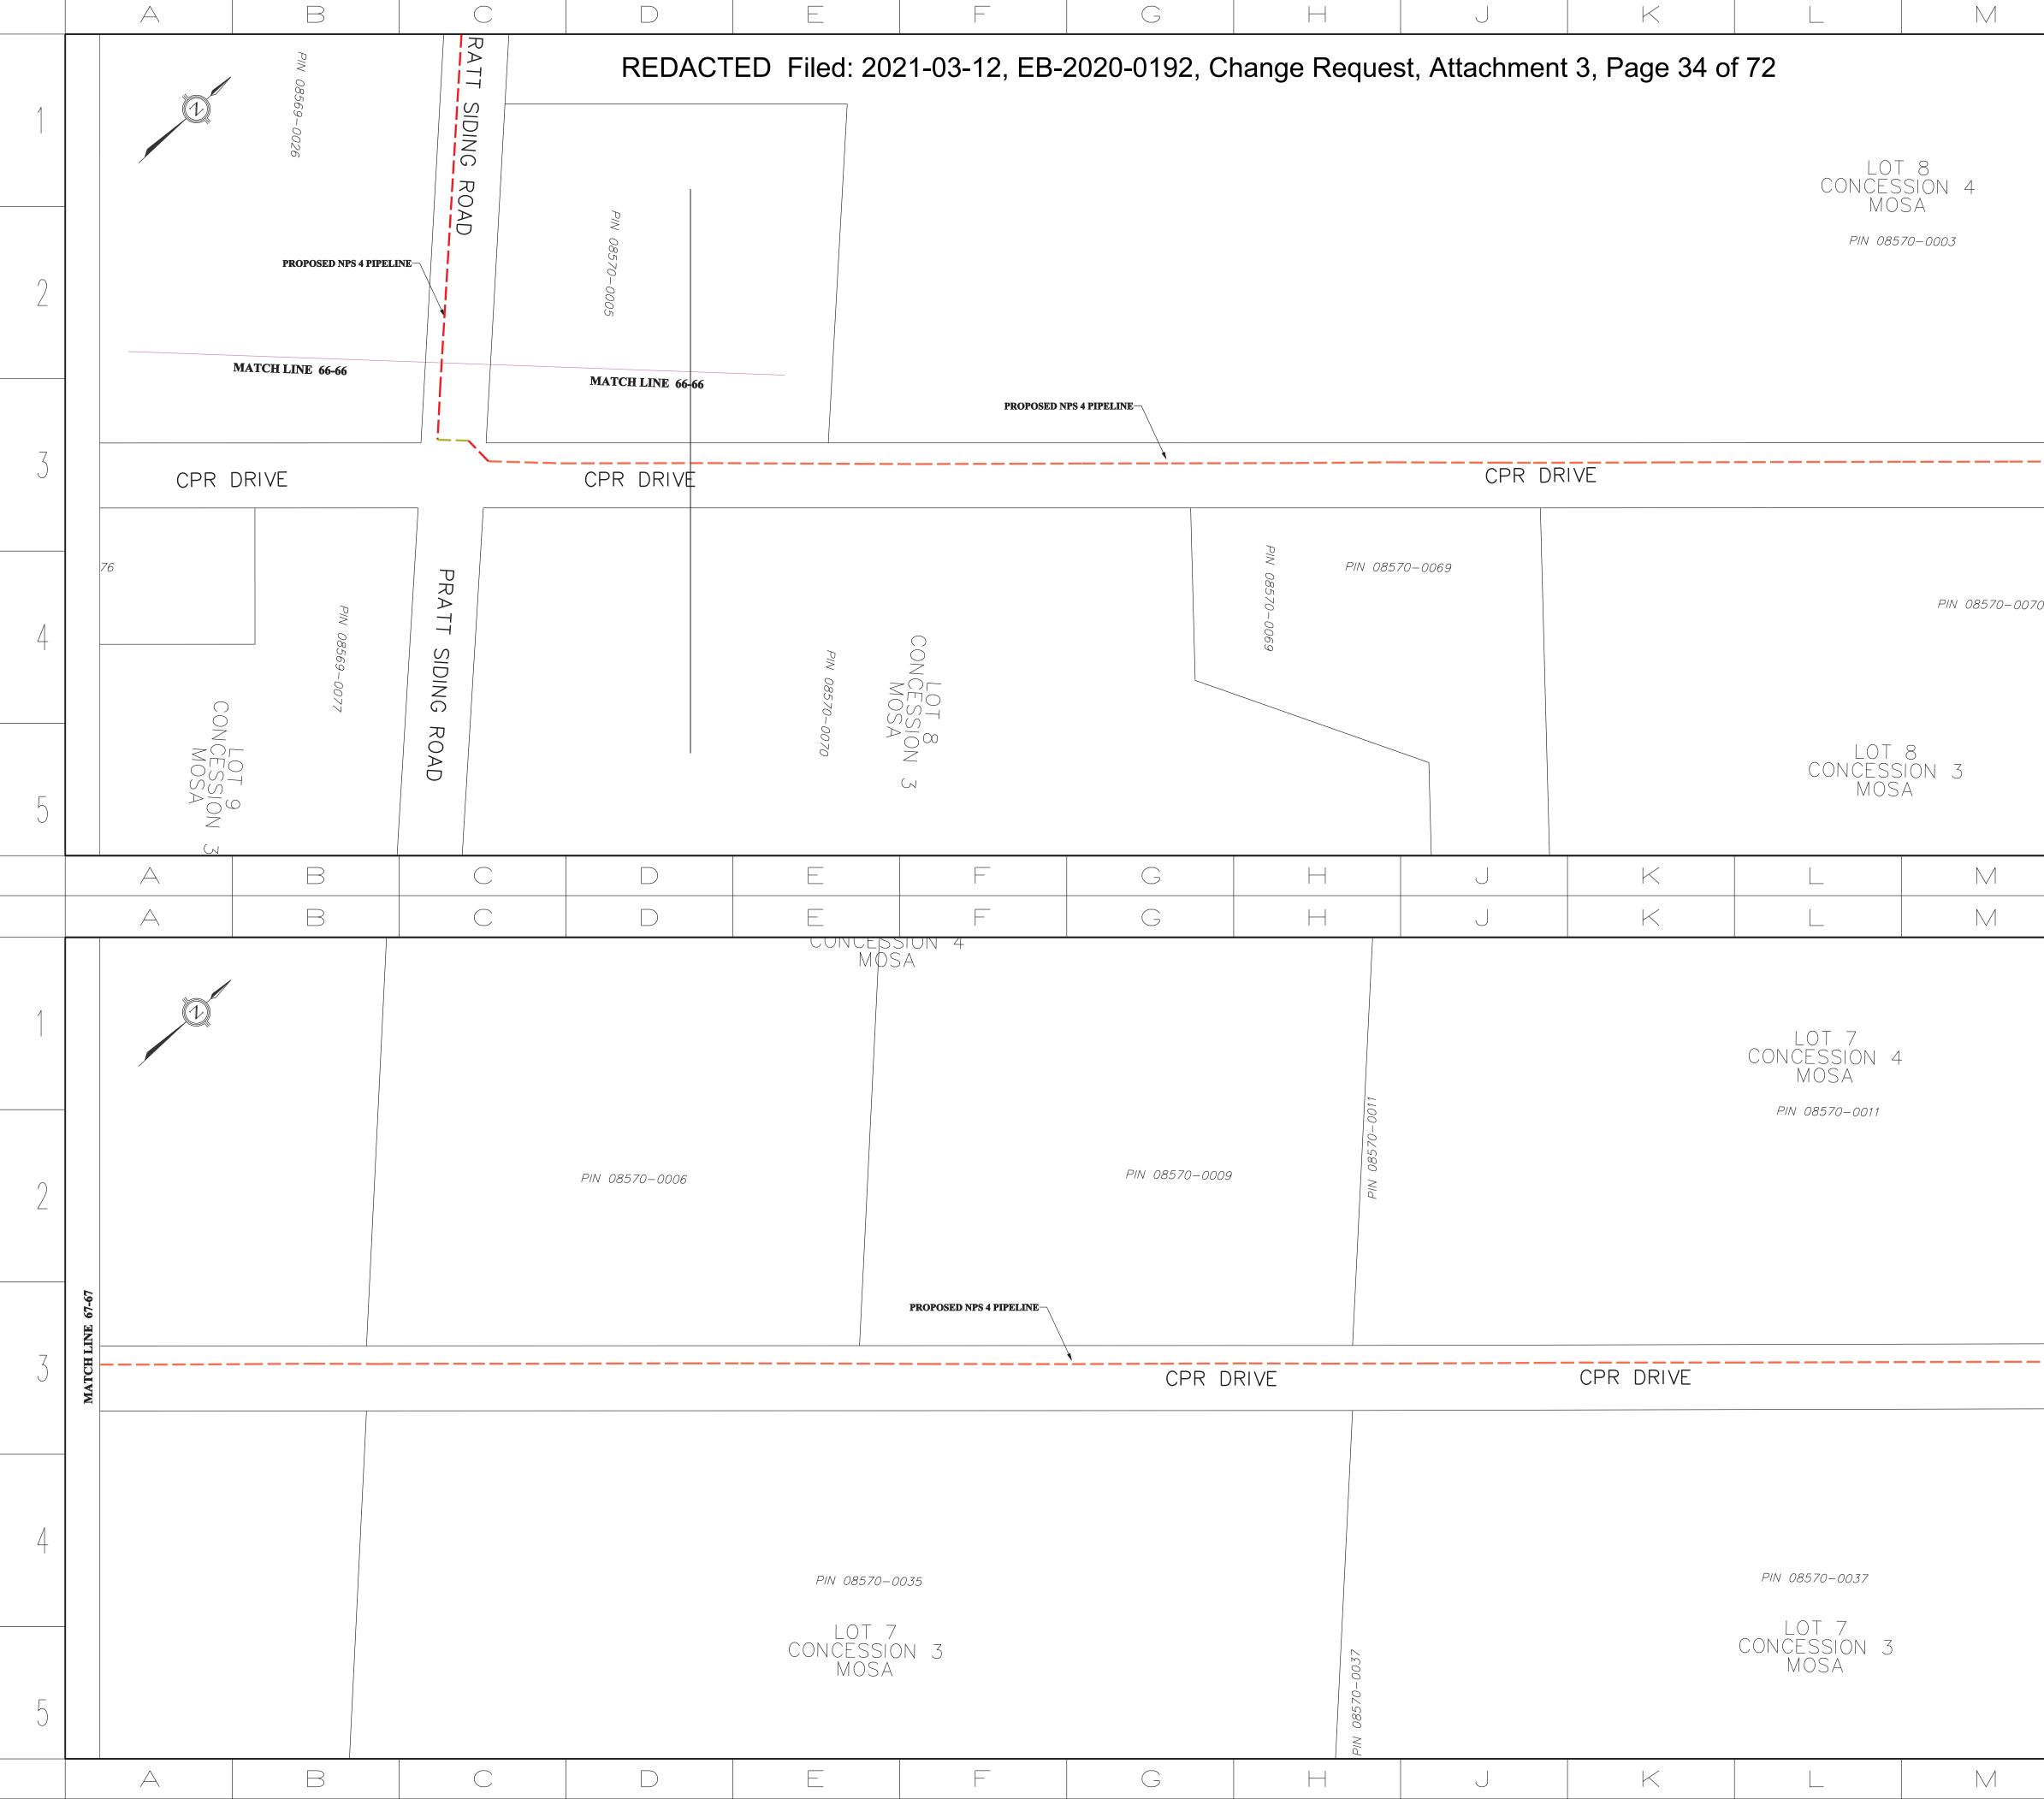

# Attachments

Attachment 1 – Change Request Form

Attachment 2 – Updated Landowner Line List showing the land right changes. Changes from the version filed in the original filing are indicated in red.

Attachment 3 – Updated Proposed Pipeline Location Maps showing the total set of land right areas. New land rights, included areas that have been reduced in size, have been highlighted with a bright blue shading. Existing land rights are shown in green hatching for temporary land and red for permanent easements or land purchases.