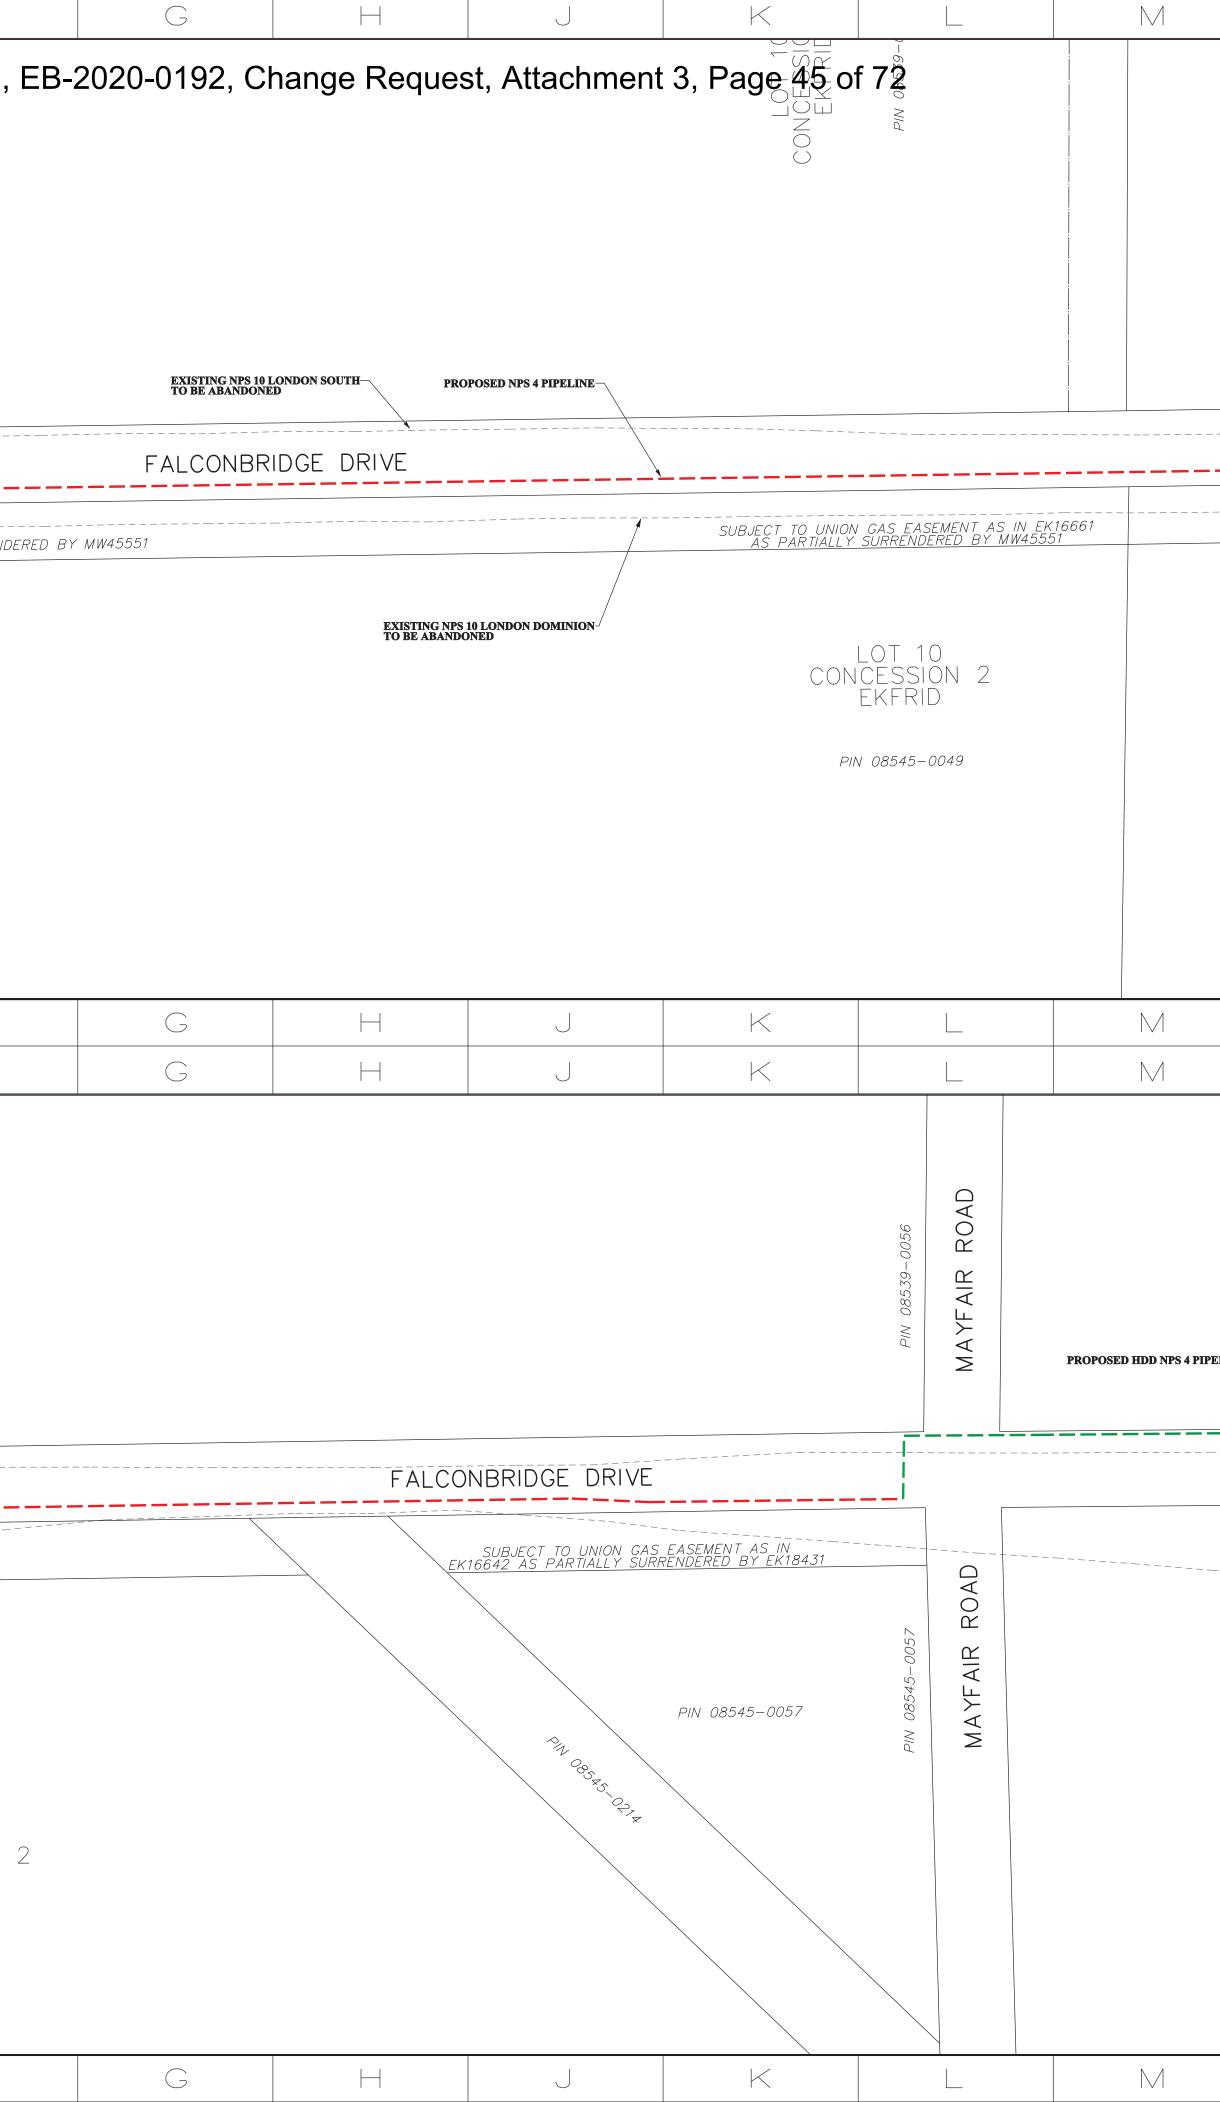

# Attachments

Attachment 1 – Change Request Form

Attachment 2 – Updated Landowner Line List showing the land right changes. Changes from the version filed in the original filing are indicated in red.

Attachment 3 – Updated Proposed Pipeline Location Maps showing the total set of land right areas. New land rights, included areas that have been reduced in size, have been highlighted with a bright blue shading. Existing land rights are shown in green hatching for temporary land and red for permanent easements or land purchases.