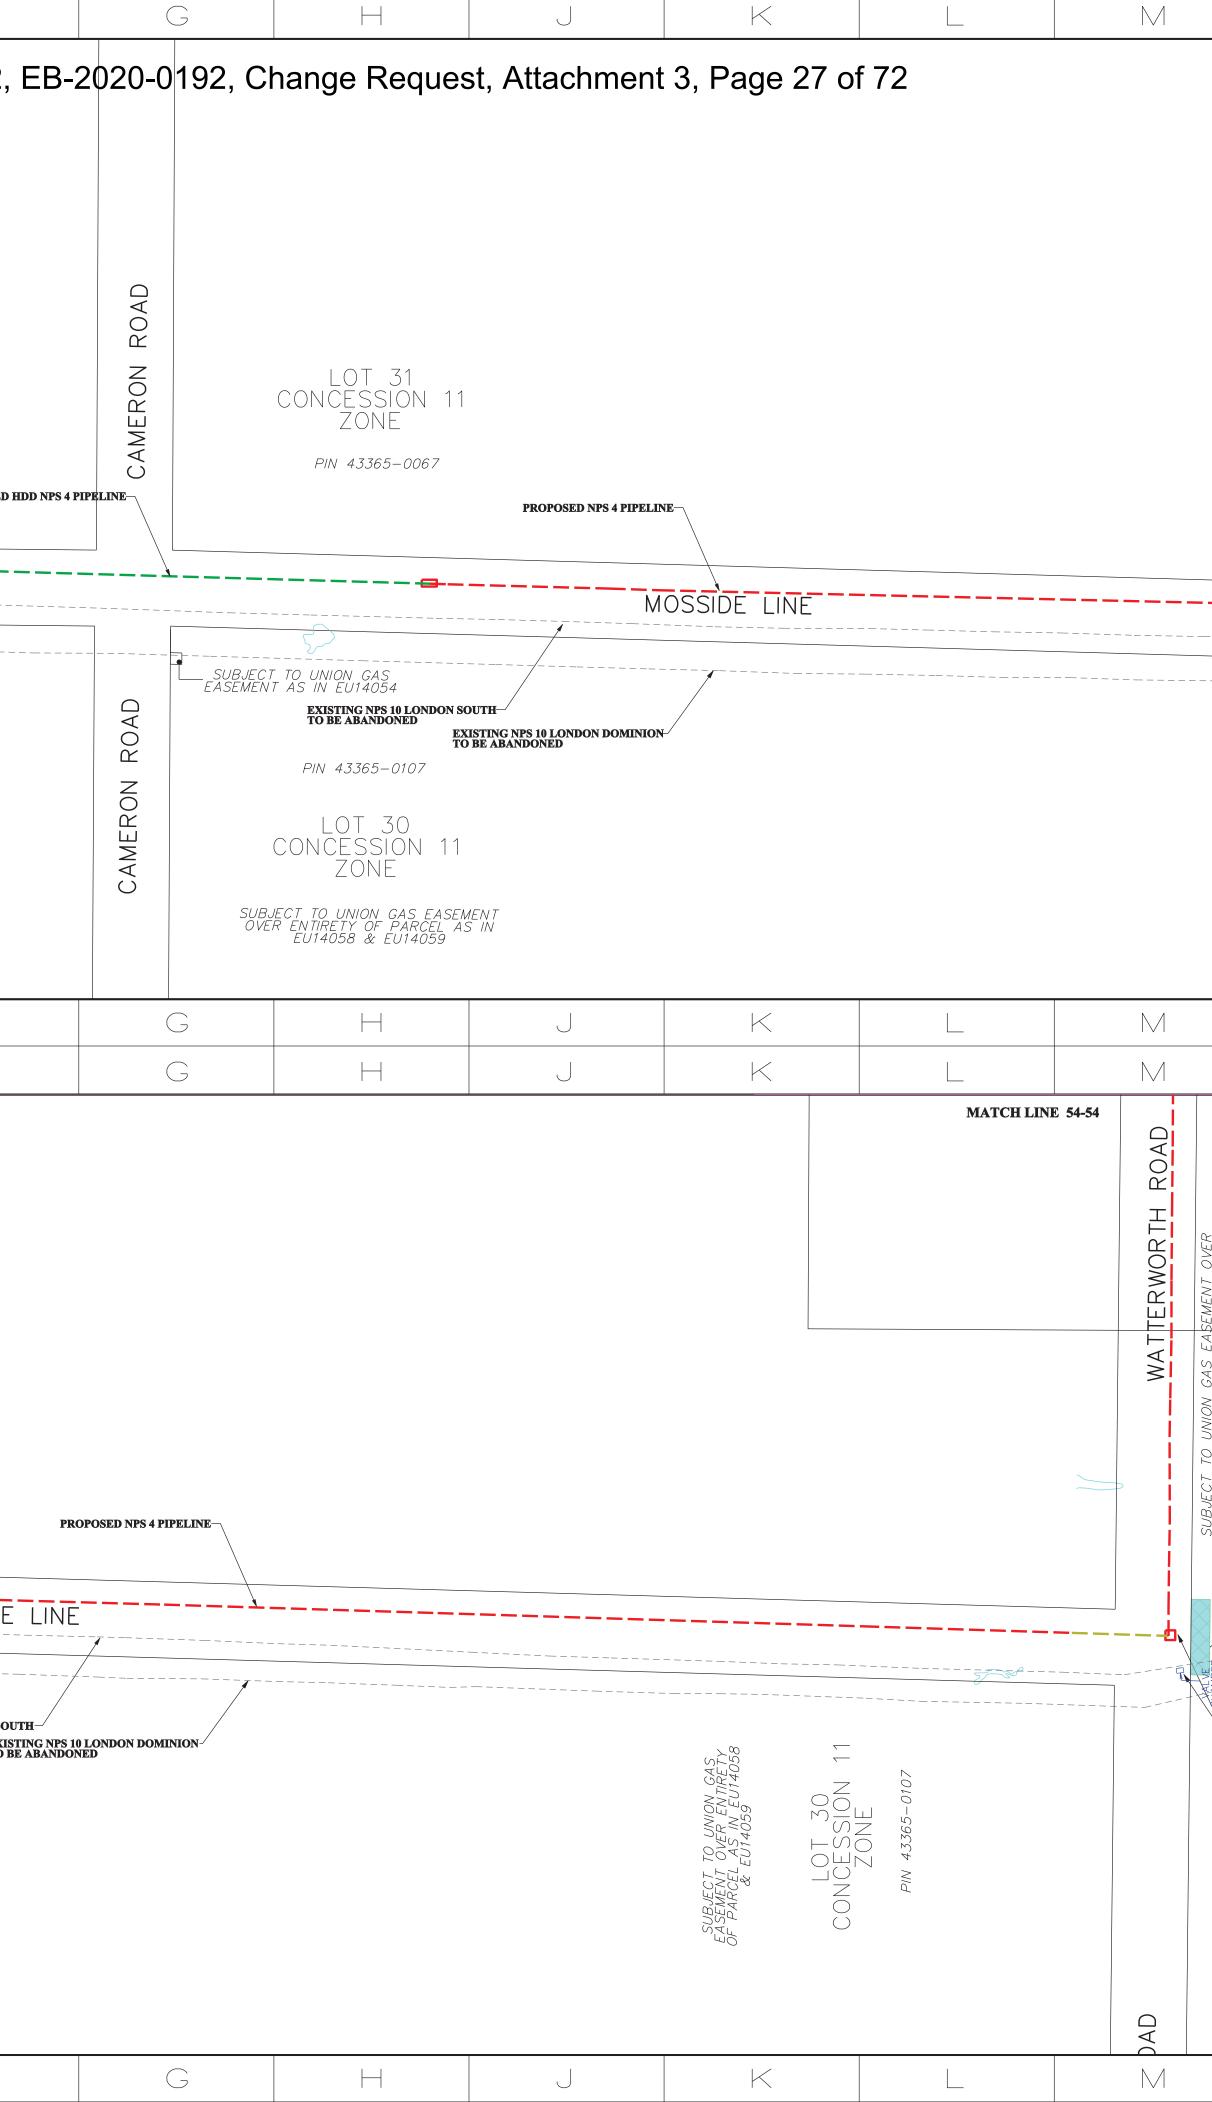

# Attachments

Attachment 1 – Change Request Form

Attachment 2 – Updated Landowner Line List showing the land right changes. Changes from the version filed in the original filing are indicated in red.

Attachment 3 – Updated Proposed Pipeline Location Maps showing the total set of land right areas. New land rights, included areas that have been reduced in size, have been highlighted with a bright blue shading. Existing land rights are shown in green hatching for temporary land and red for permanent easements or land purchases.