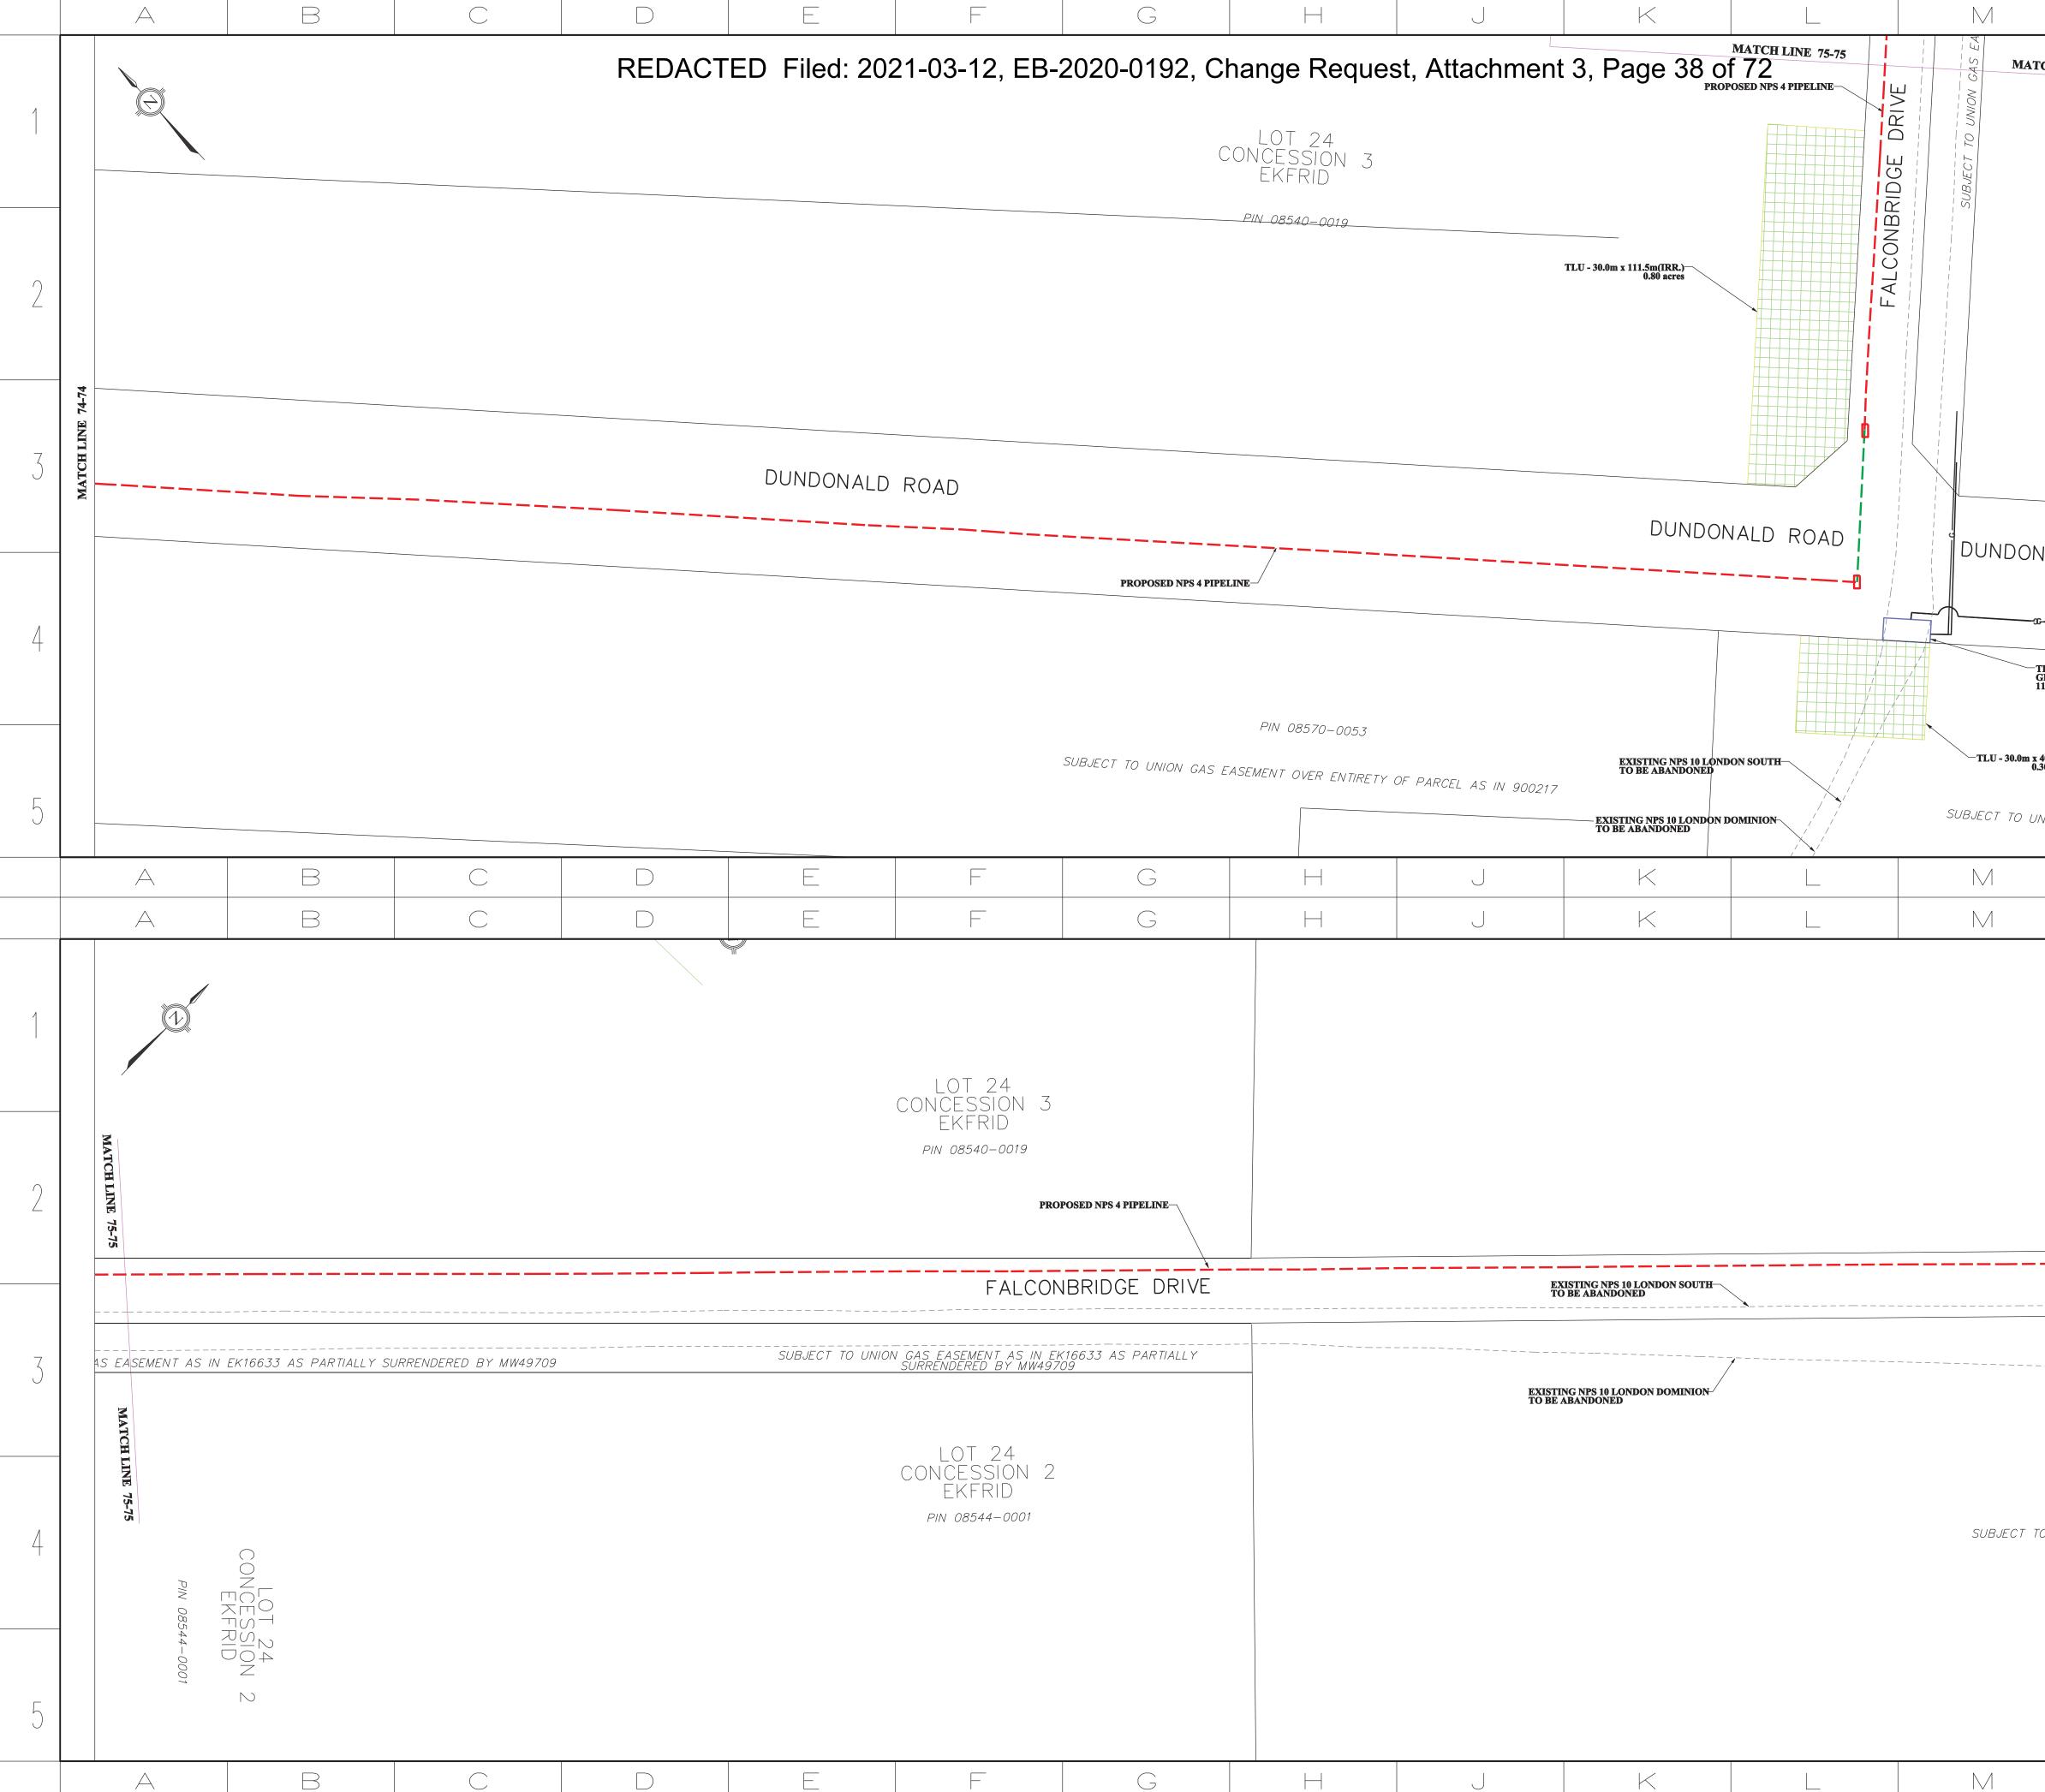

# Attachments

Attachment 1 – Change Request Form

Attachment 2 – Updated Landowner Line List showing the land right changes. Changes from the version filed in the original filing are indicated in red.

Attachment 3 – Updated Proposed Pipeline Location Maps showing the total set of land right areas. New land rights, included areas that have been reduced in size, have been highlighted with a bright blue shading. Existing land rights are shown in green hatching for temporary land and red for permanent easements or land purchases.