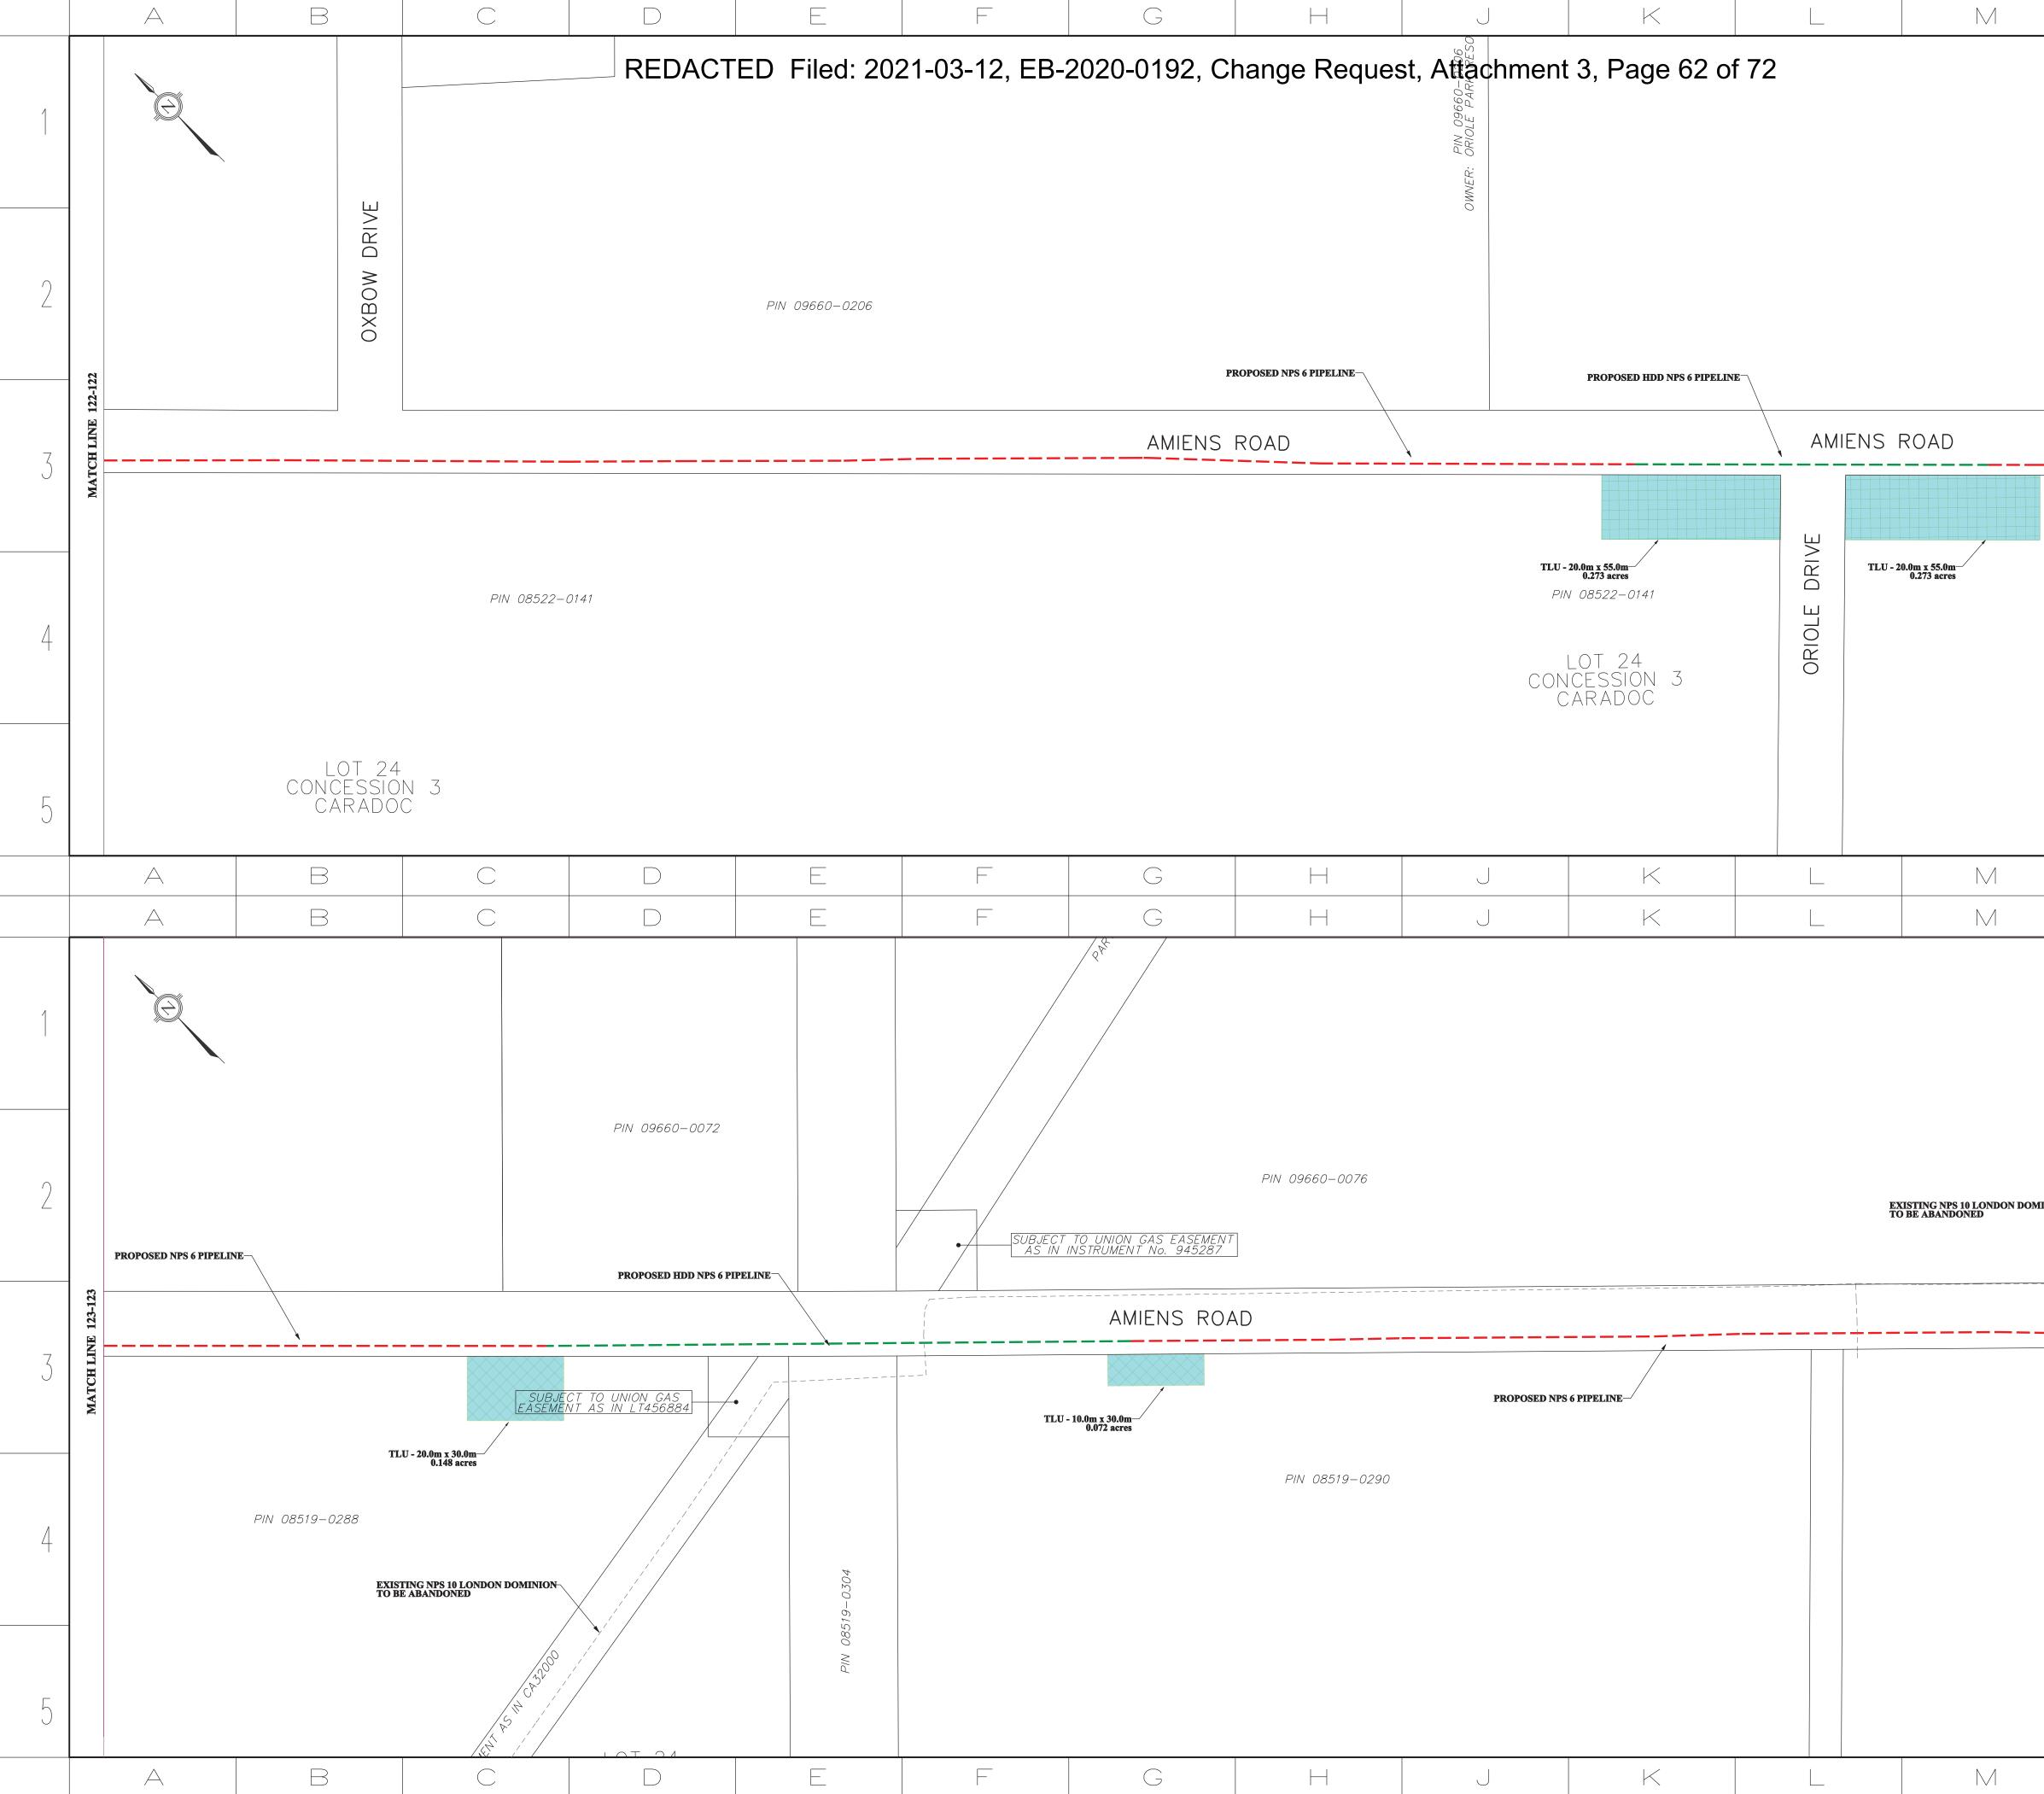

# Attachments

Attachment 1 – Change Request Form

Attachment 2 – Updated Landowner Line List showing the land right changes. Changes from the version filed in the original filing are indicated in red.

Attachment 3 – Updated Proposed Pipeline Location Maps showing the total set of land right areas. New land rights, included areas that have been reduced in size, have been highlighted with a bright blue shading. Existing land rights are shown in green hatching for temporary land and red for permanent easements or land purchases.