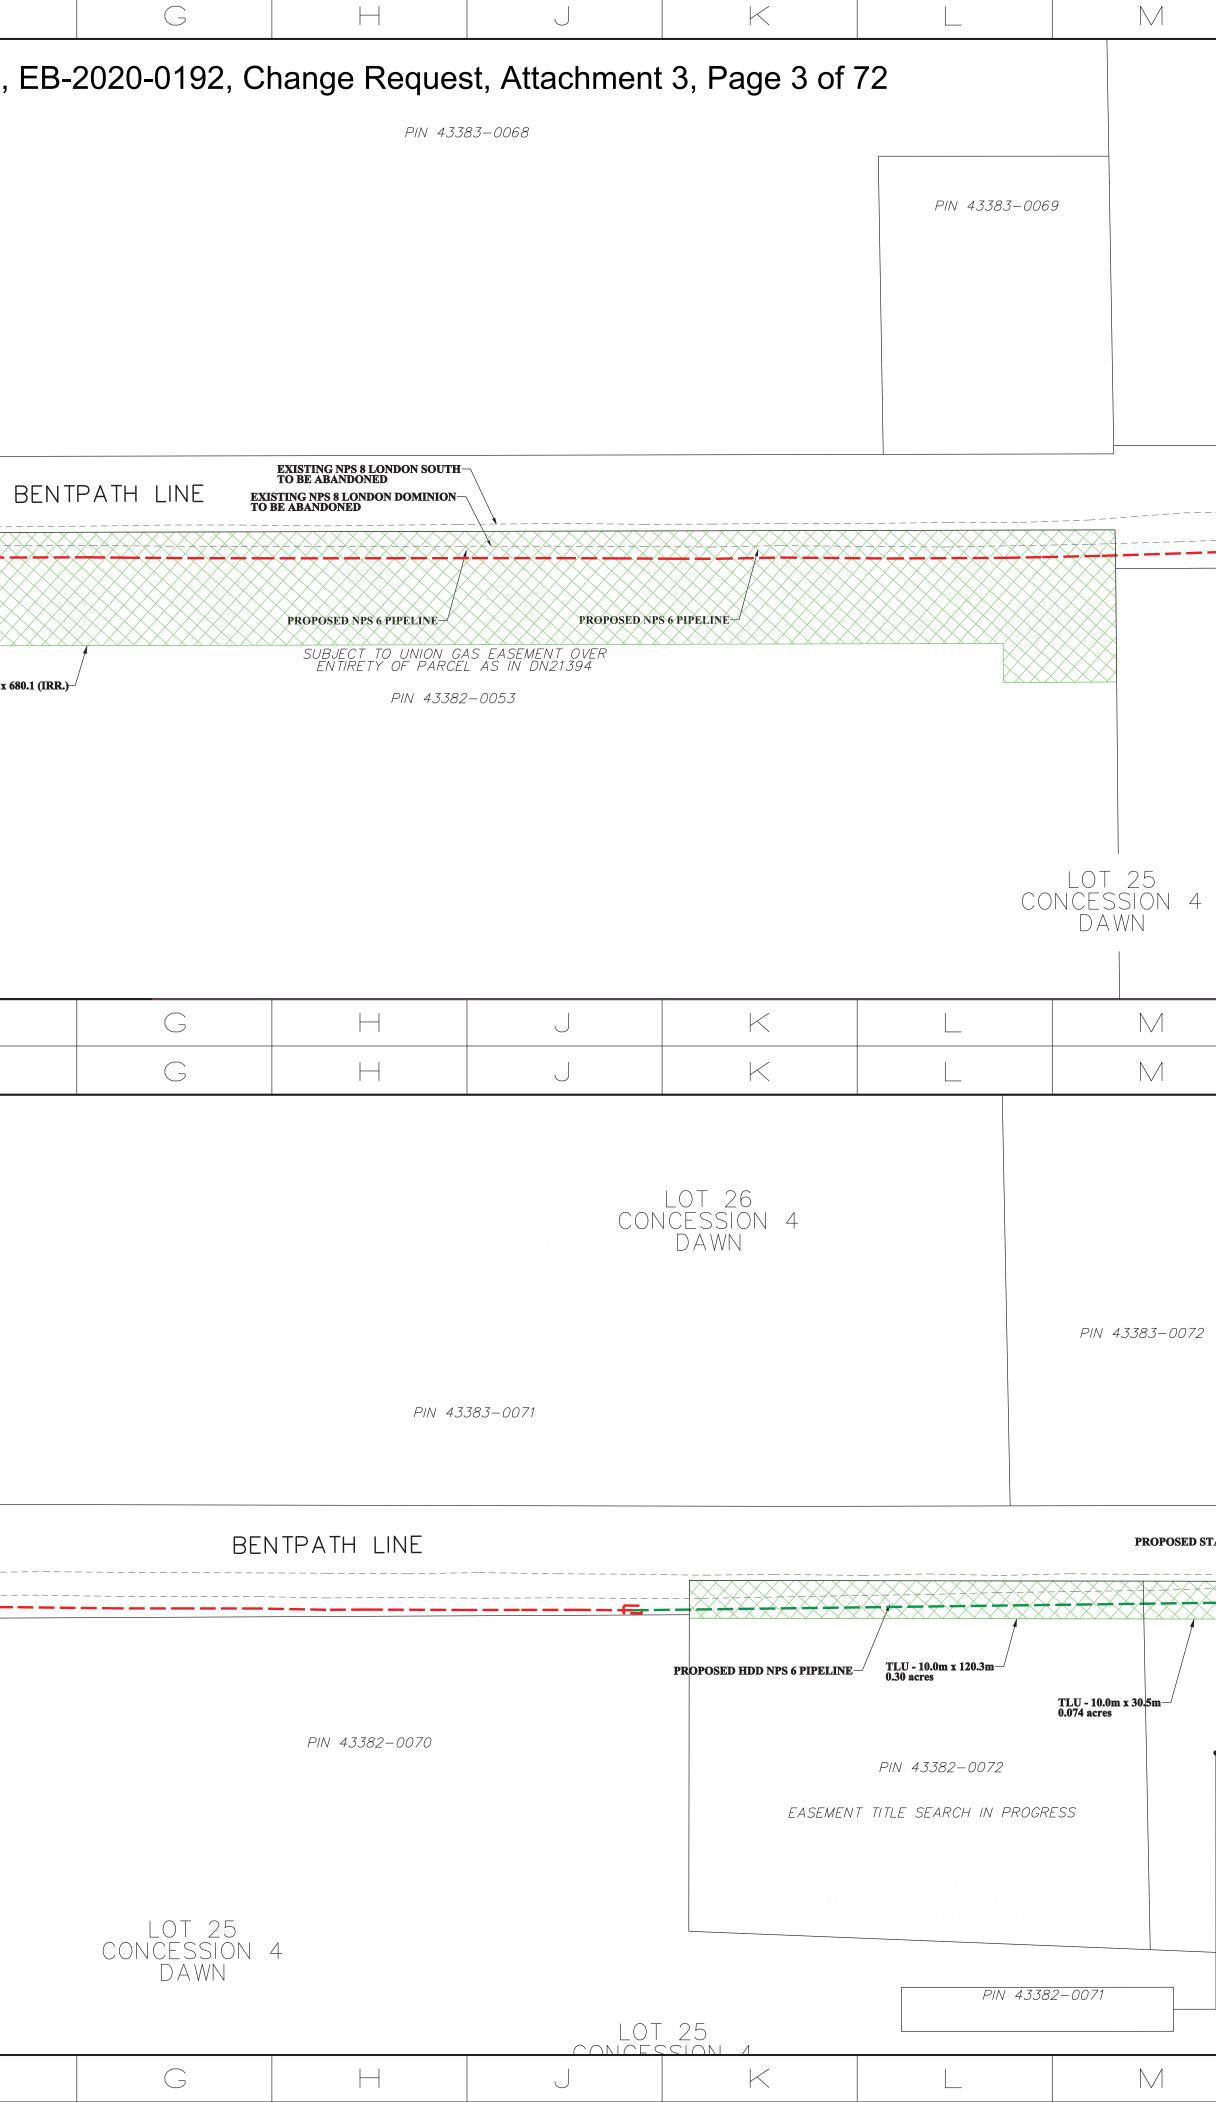

# Attachments

Attachment 1 – Change Request Form

Attachment 2 – Updated Landowner Line List showing the land right changes. Changes from the version filed in the original filing are indicated in red.

Attachment 3 – Updated Proposed Pipeline Location Maps showing the total set of land right areas. New land rights, included areas that have been reduced in size, have been highlighted with a bright blue shading. Existing land rights are shown in green hatching for temporary land and red for permanent easements or land purchases.

# **Description and Rationale for Change**

Enbridge Gas requires additional temporary land use rights (TLU) to allow for modified construction methods in several locations along the London Line Replacement Pipeline Project (the Project) area. These sites are required to facilitate newly identified construction and installation methods. In areas where there is insufficient room in the road allowance to complete the trenchless installation method, additional TLU is required to allow the crews a work space to house equipment, store materials and work safely. Some of the TLU areas have also been reduced in size as Enbridge Gas continues with the detailed design and looks for opportunities to minimize impact to the environment.

Enbridge Gas is filing this Change Request pursuant to Condition of Approval No. 7 of the OEB's EB-2020-0192 Leave to Construct Decision and Order dated January 28, 2021.

As detailed in Attachment 1 (Change Request Form), Enbridge Gas requires additional temporary land use rights (TLU) to allow for modified construction methods in several locations along the London Line Replacement Pipeline Project (the Project) area. These sites are required to facilitate newly identified construction and installation methods. In areas where there is insufficient room in the road allowance to complete the trenchless installation method, additional TLU is required to allow the crews a work space to house equipment, store materials and work safely. Some of the TLU areas have also been reduced in size as Enbridge Gas continues with the detailed design and looks for opportunities to minimize impact to the environment.