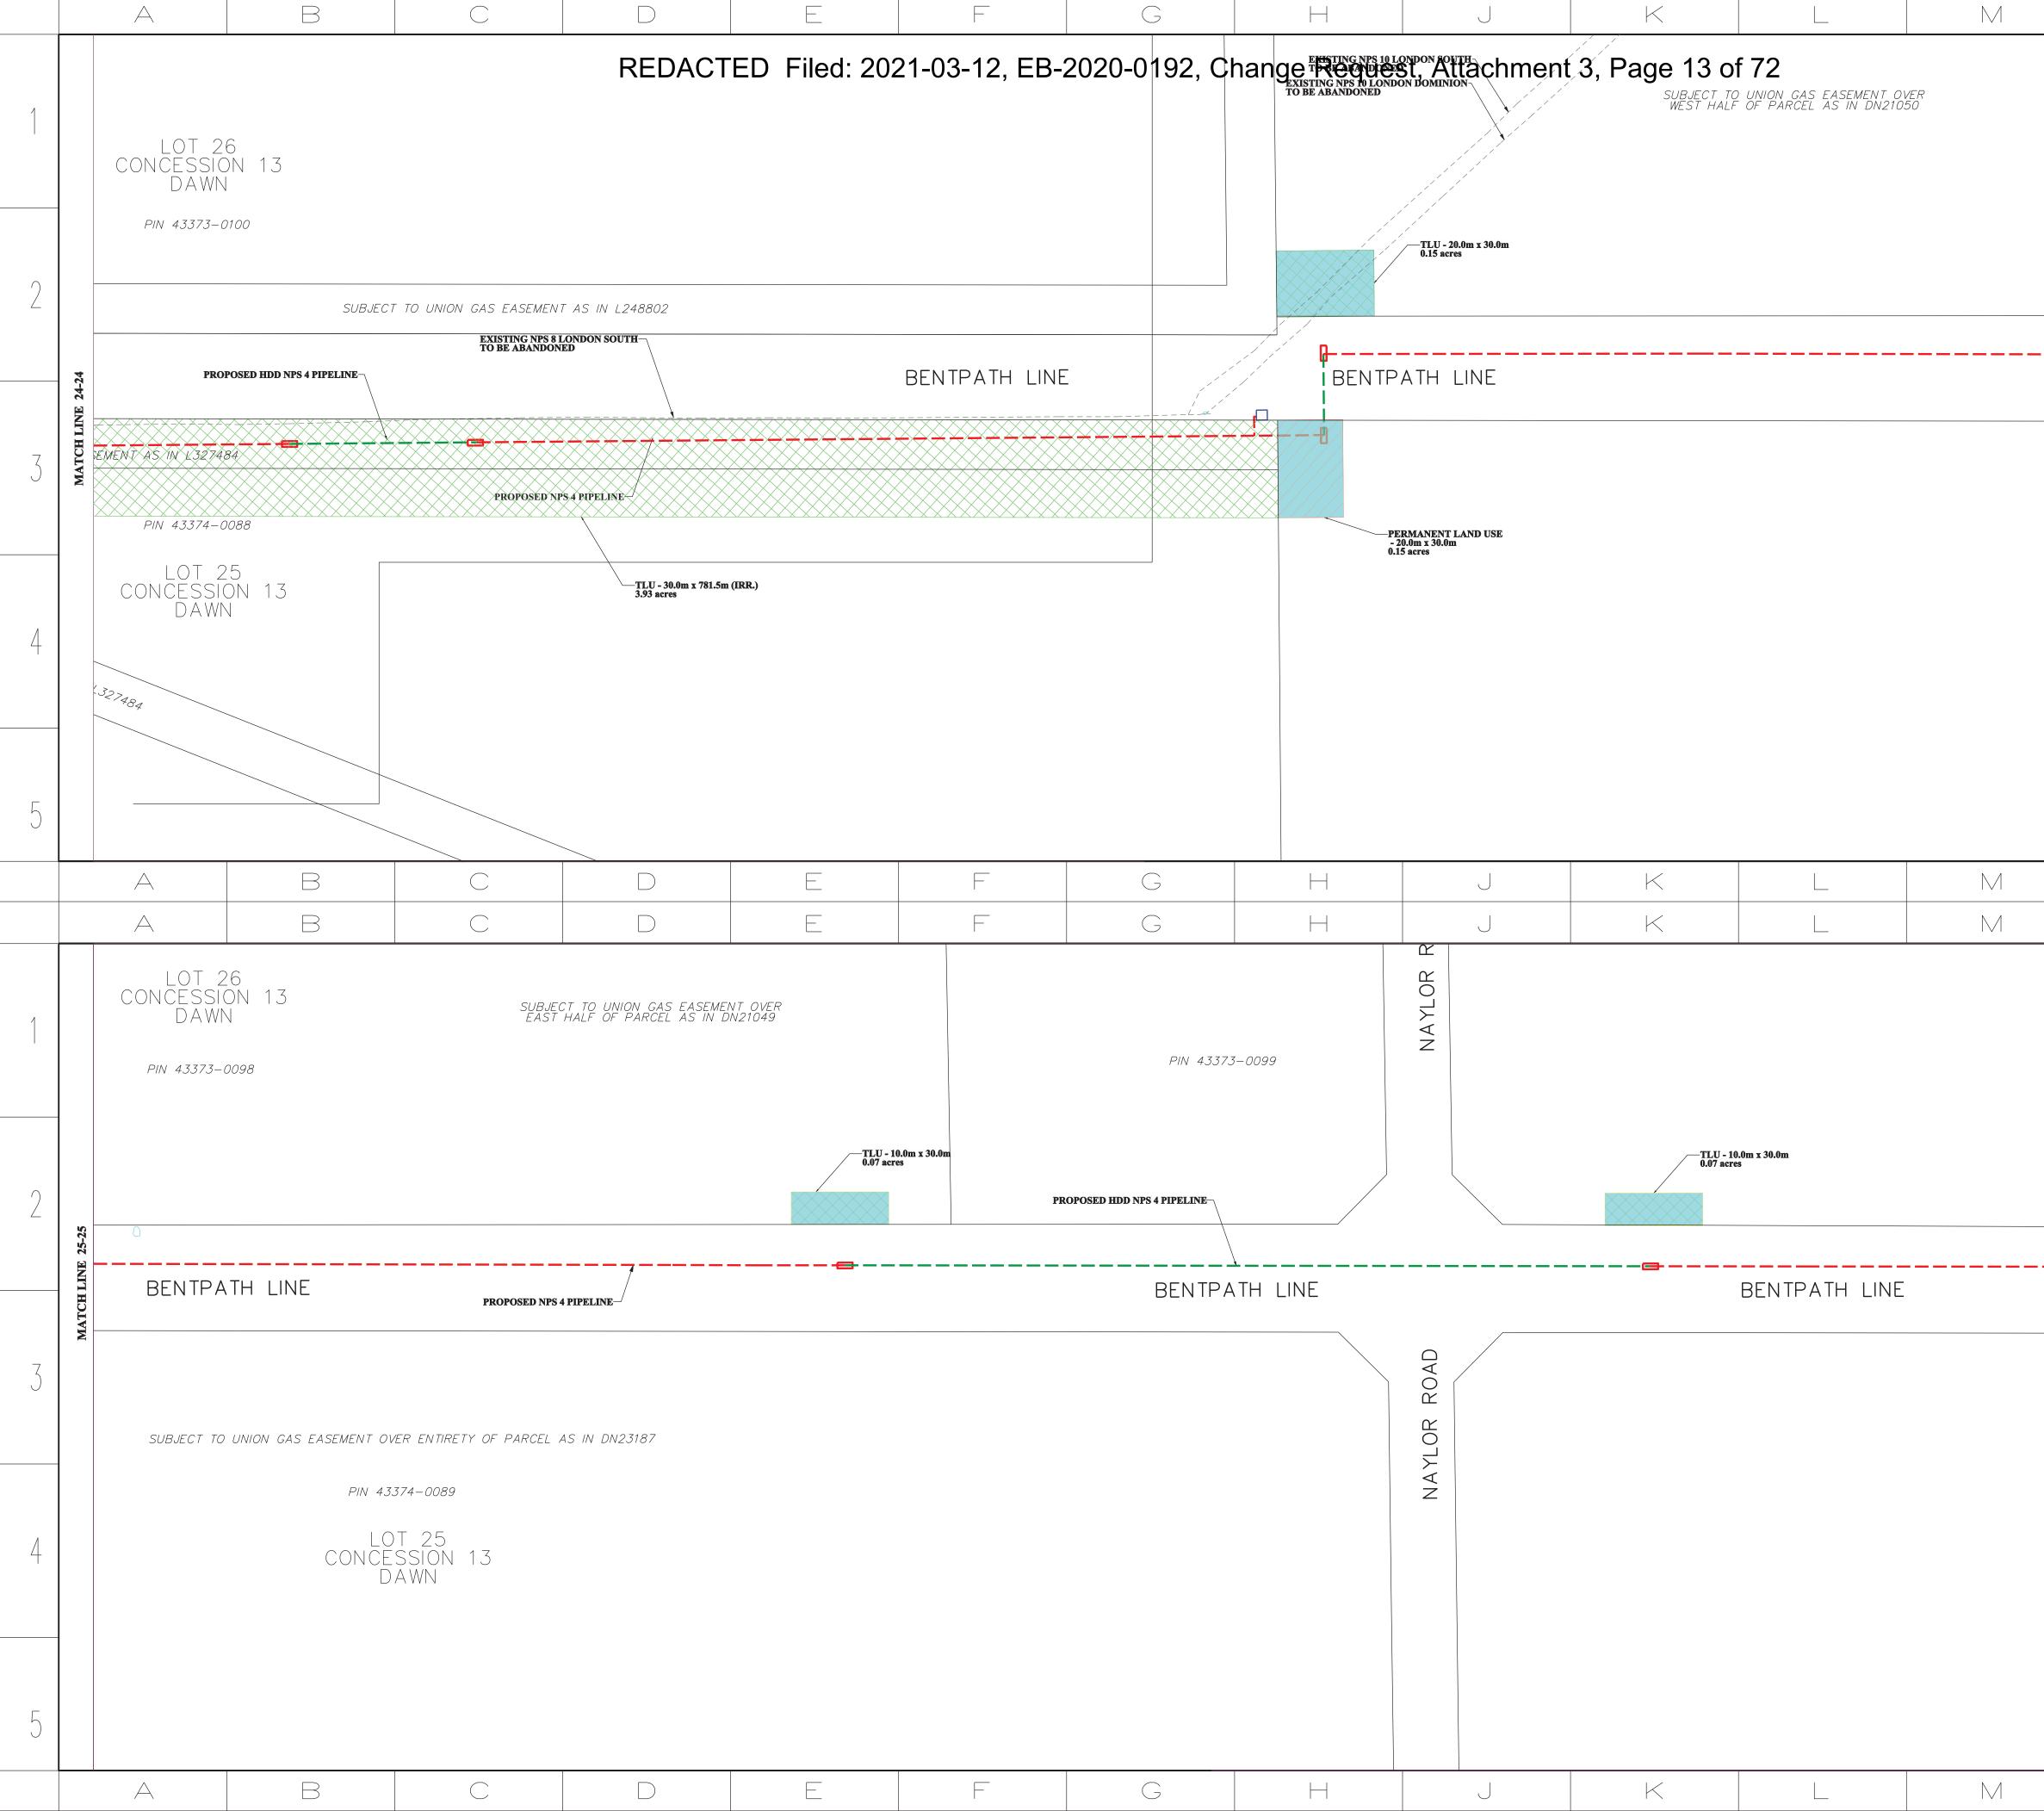

# Attachments

Attachment 1 – Change Request Form

Attachment 2 – Updated Landowner Line List showing the land right changes. Changes from the version filed in the original filing are indicated in red.

Attachment 3 – Updated Proposed Pipeline Location Maps showing the total set of land right areas. New land rights, included areas that have been reduced in size, have been highlighted with a bright blue shading. Existing land rights are shown in green hatching for temporary land and red for permanent easements or land purchases.