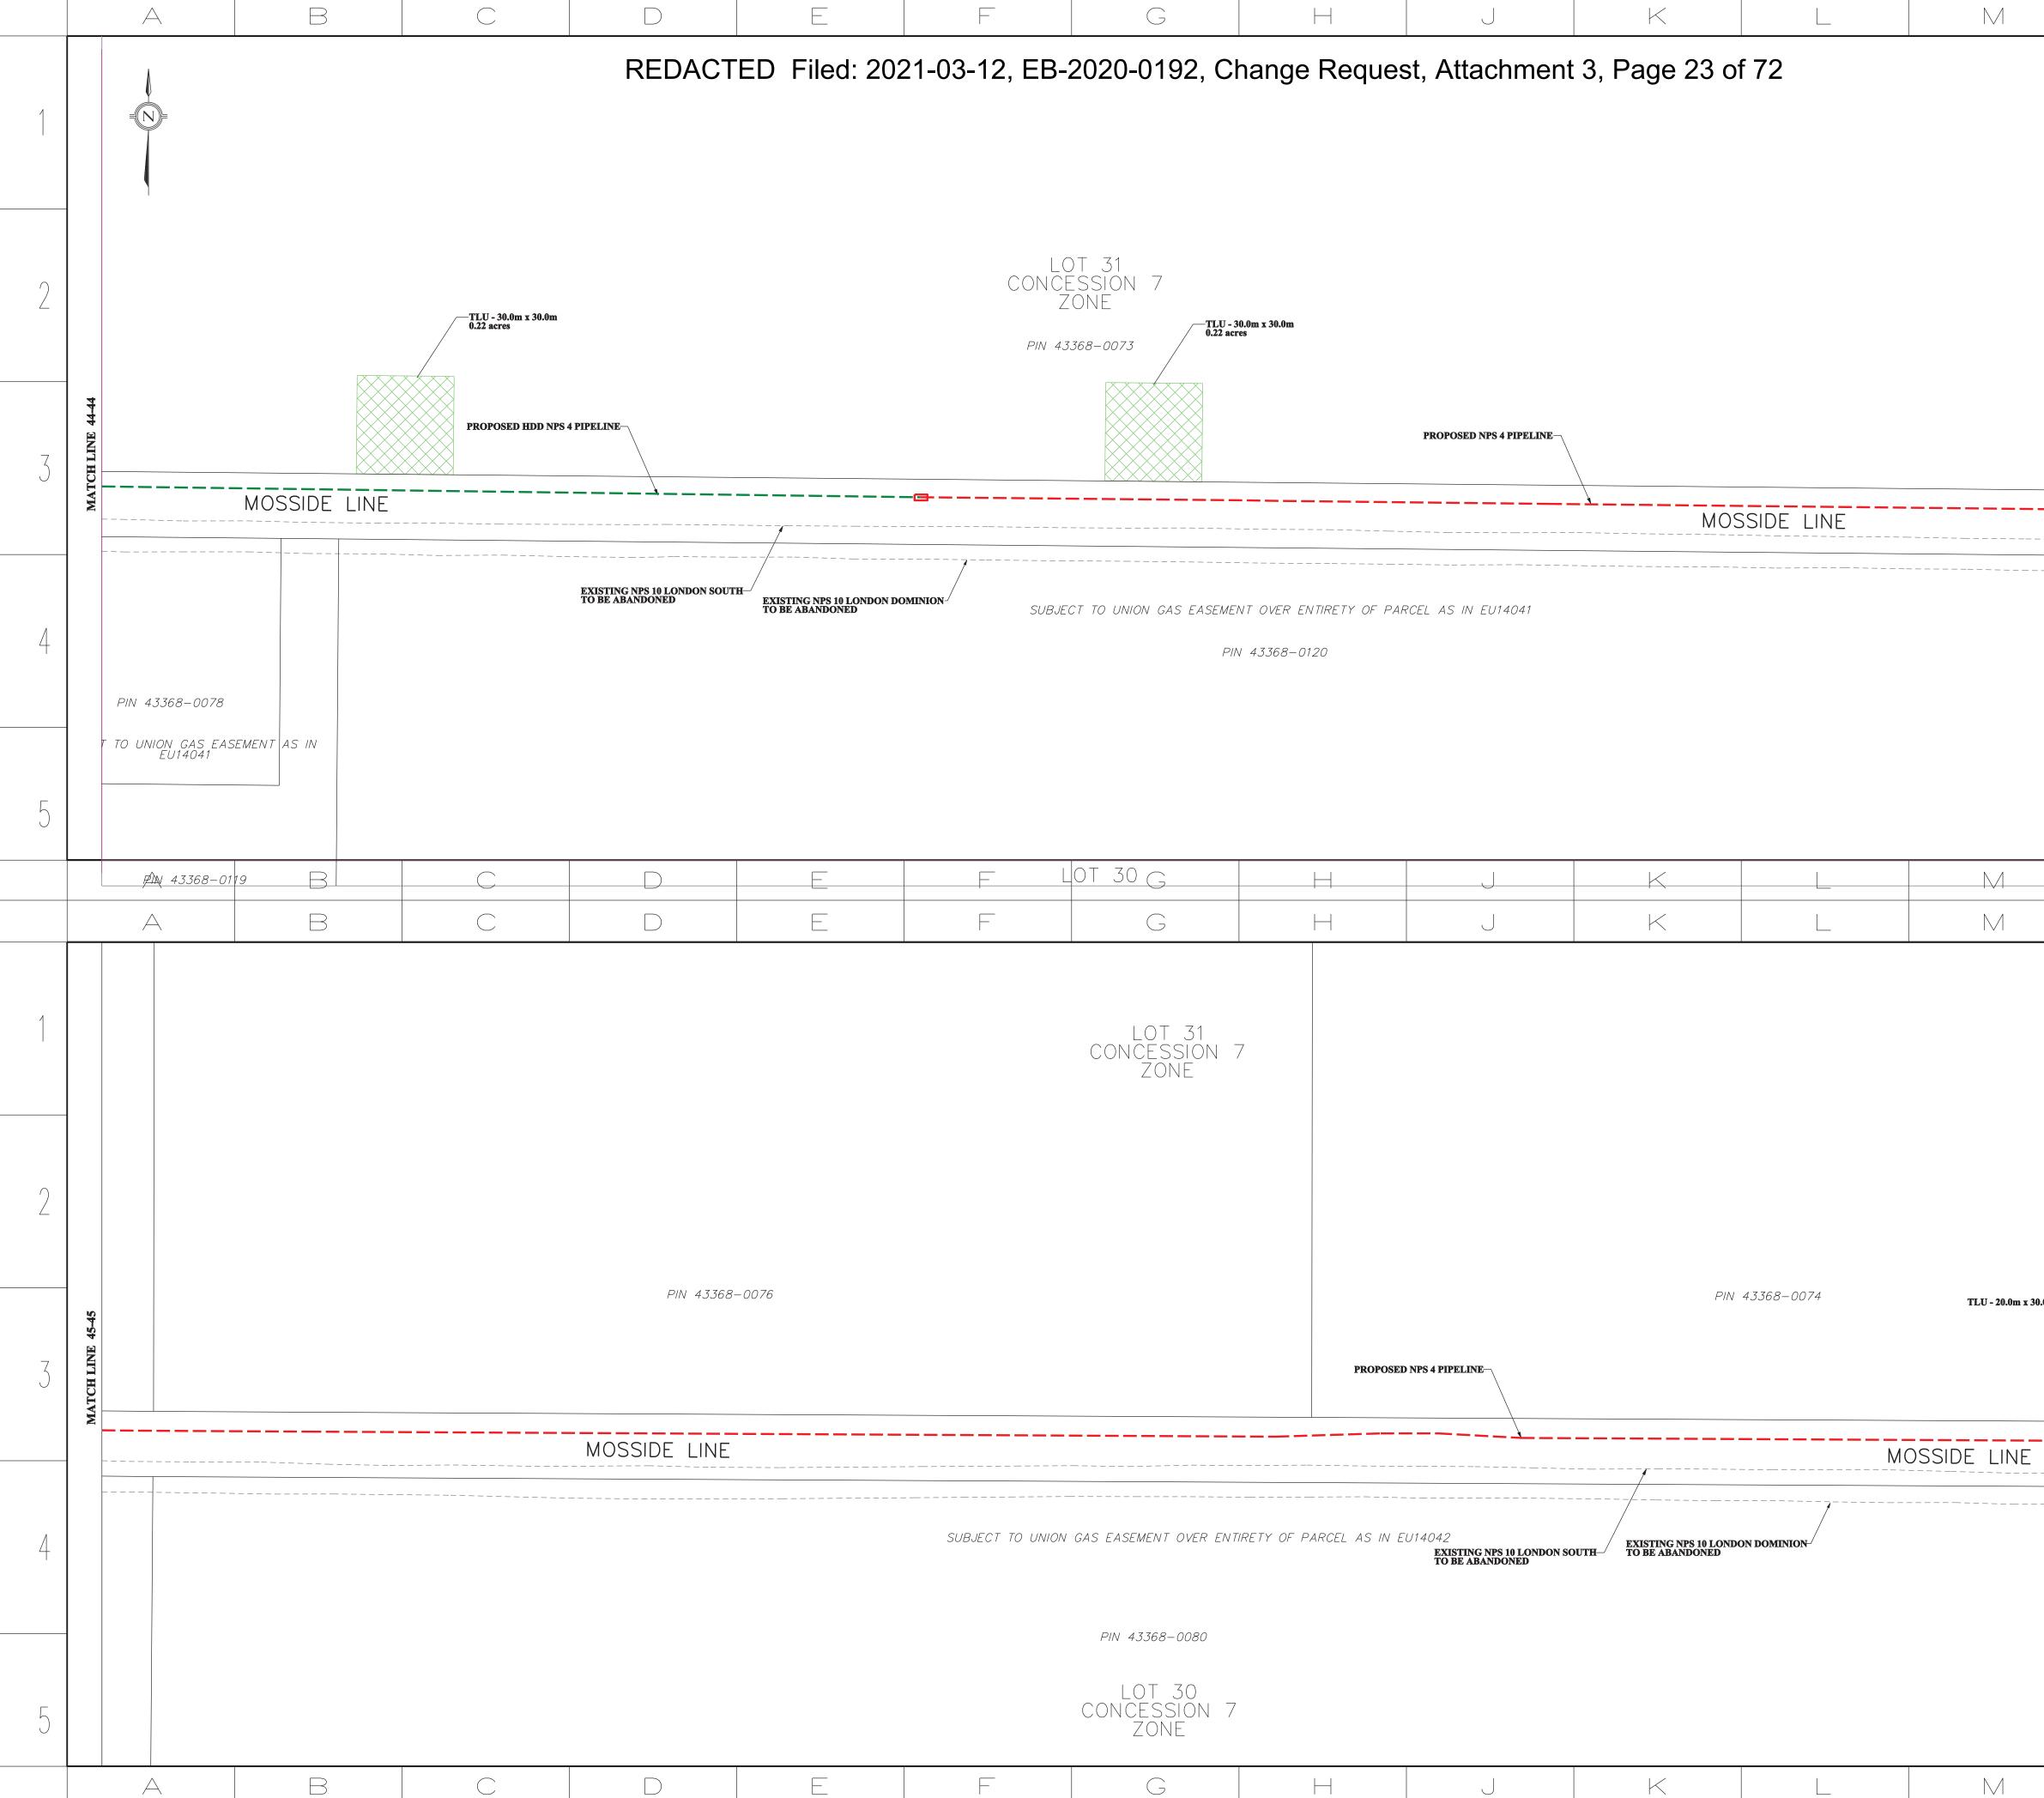

# Attachments

Attachment 1 – Change Request Form

Attachment 2 – Updated Landowner Line List showing the land right changes. Changes from the version filed in the original filing are indicated in red.

Attachment 3 – Updated Proposed Pipeline Location Maps showing the total set of land right areas. New land rights, included areas that have been reduced in size, have been highlighted with a bright blue shading. Existing land rights are shown in green hatching for temporary land and red for permanent easements or land purchases.

|                  |                    |                |                                                                                   | FEE SIMPLE              | PERMANENT EASEMENT                    | TEMPORARY EASEMENT                    | MORTGAGE,                                |                                                    |
|------------------|--------------------|----------------|-----------------------------------------------------------------------------------|-------------------------|---------------------------------------|---------------------------------------|------------------------------------------|----------------------------------------------------|
| File #           | PIN                | NAME & ADDRESS | PROPERTY DESCRIPTION                                                              | Dimensions (Metres)     | Dimensions (Metres)<br>W x L Hectares | Dimensions (Metres)<br>W x L Hectares | LIEN/LEASE &/OR<br>ENCUMBRANCES          | REMARKS                                            |
| L28              | 43377-0055         |                | PT LT 25 CON 10 DAWN AS IN L878370, EXCEPT                                        |                         |                                       | 30 x 342.2 1.008                      | PPC OIL & GAS CORP.                      |                                                    |
|                  |                    |                | PT 15, PP1011, S/T INTEREST IN L878370; S/T                                       |                         |                                       |                                       |                                          |                                                    |
|                  |                    |                | L469045; S/T EXECUTION 04-0000055, IF                                             |                         |                                       |                                       | CANENERCO LIMITED                        |                                                    |
|                  | RNERS ROAD         |                | ENFORCEABLE; S/T EXECUTION 95-0000557, IF                                         |                         |                                       |                                       |                                          |                                                    |
| L29              | 43377-0066         |                | PT LT 25 CON 11 DAWN AS IN L859684 EXCEPT PT                                      | [                       |                                       | 30 x 341.4 1.012                      | SEEMACK OIL & GAS LTD.                   |                                                    |
| 223              | 40077 0000         |                | 16, PP1011; DAWN-EUPHEMIA                                                         |                         |                                       | 50 X 541.4 1.012                      |                                          |                                                    |
|                  |                    |                |                                                                                   |                         |                                       |                                       |                                          |                                                    |
|                  |                    |                |                                                                                   |                         |                                       |                                       |                                          |                                                    |
| L30              | 43377-0067         |                | PT LT 25 CON 11 DAWN AS IN L899667, L848084,                                      |                         |                                       | 30 x 1010.1 3.059                     | m) ROYAL BANK OF CANADA                  |                                                    |
|                  |                    |                | EXCEPT PT 1, 25R8711; DAWN-EUPHEMIA                                               |                         |                                       |                                       |                                          |                                                    |
|                  |                    |                |                                                                                   |                         |                                       |                                       | 1                                        |                                                    |
| HALE SCHC<br>L31 | 43374-0056         |                | PART OF LOT 25 CON 12 DAWN AS IN L505239                                          |                         | 1                                     | 30 x 700.6 2.102                      | m) TD BANK                               |                                                    |
| 131              | 43374-0030         |                | TOWNSHIP OF DAWN-EUPHEMIA                                                         |                         |                                       | 50 X 700.0 2.102                      |                                          |                                                    |
|                  | _                  |                |                                                                                   |                         |                                       |                                       |                                          |                                                    |
| L32              | 43374-0058         |                | PT LT 25 CON 12 DAWN PT 1, 25R3405; S/T                                           |                         |                                       | 30 x 829.7 2.501                      | m) TD BANK                               |                                                    |
|                  |                    |                | L253907; DAWN-EUPHEMIA                                                            |                         |                                       |                                       | ,                                        |                                                    |
|                  |                    |                |                                                                                   |                         |                                       |                                       |                                          |                                                    |
|                  |                    |                |                                                                                   |                         |                                       |                                       |                                          |                                                    |
| OAKDALE F        |                    |                |                                                                                   | <del>20 × 40 0.08</del> |                                       | 30 x 781.5 2.489                      |                                          | landour en ververte d                              |
| L33              | 43374-0088         |                | PT LT 24-25 CON 13 DAWN AS IN L822203,<br>EXCEPT L283853 (SECONDLY); S/T L253908; | 43.3 x 53 0.23          | 1                                     | 30 X /81.5 2.489                      | MICHIGAN OIL COMPANY                     | landowner requested                                |
|                  | _                  |                | DAWN-EUPHEMIA                                                                     | 43.3 X 53 0.23          |                                       |                                       |                                          |                                                    |
| L33A             | 43374-0089         |                | PT LT 25 CON 13 DAWN AS IN L904980, S/T                                           |                         | 20 x 30 0.060                         |                                       |                                          | moved road crossing                                |
|                  |                    |                | DN23187; DAWN-EUPHEMIA                                                            |                         |                                       |                                       |                                          | -                                                  |
|                  |                    |                |                                                                                   |                         |                                       |                                       |                                          |                                                    |
| L33B             | 43373-0098         |                | PT LT 26 CON 13 DAWN AS IN L748378, EXCEPT                                        |                         |                                       | 20 x 30.0 0.060                       | m) CICB                                  | moved road crossing                                |
|                  |                    |                | PP781; DAWN-EUPHEMIA                                                              |                         |                                       | 10 x 30.0 0.028                       |                                          | to accommodate change in construction installation |
|                  |                    |                |                                                                                   |                         |                                       |                                       |                                          |                                                    |
| NAYLOR RO        |                    |                |                                                                                   |                         | 1                                     | 40 00 0 000                           |                                          |                                                    |
| L33C             | 43373-0104         |                | PT LT 26 CON 14 DAWN AS IN L626447; DAWN-<br>EUPHEMIA                             |                         |                                       | 10 x 30.0 0.030                       | I) PPC Oil and Gas Corp                  | To accommodate change in construction technique.   |
|                  |                    |                | LOFTILIMIA                                                                        |                         |                                       |                                       |                                          |                                                    |
|                  | _                  |                |                                                                                   |                         |                                       |                                       |                                          |                                                    |
| along DRIE       | SSENS LINE - eastb | bound          |                                                                                   |                         |                                       |                                       |                                          |                                                    |
| -                | EST ROAD - nothbo  |                |                                                                                   |                         |                                       |                                       |                                          |                                                    |
|                  | SIDE ROAD -eastb   | bound          |                                                                                   |                         |                                       |                                       |                                          |                                                    |
| McCAULSA         |                    |                |                                                                                   |                         |                                       |                                       |                                          |                                                    |
| L34              | 43372-0094         |                | PT LT 30 CON 3 EUPHEMIA AS IN L410171; S/T                                        | 20 x 43 0.086           |                                       | 10 x 73.7 0.074                       | m) Lambton Finicial Credit Union Limited |                                                    |
|                  |                    |                | EU14055; DAWN-EUPHEMIA                                                            |                         |                                       | 10 x 30.0 0.030                       |                                          | To accommodate change in construction technique.   |
|                  |                    |                |                                                                                   |                         |                                       | 10 x 30.0 0.030                       |                                          |                                                    |
|                  |                    |                |                                                                                   |                         |                                       | 10 x 30.0 0.030                       |                                          |                                                    |
| L35              | 43372-0096         |                | E1/2 LT 30 CON 3 EUPHEMIA; S/T EU14035;<br>DAWN-EUPHEMIA                          |                         |                                       | 30 x 30.0 0.090                       | m) Lambton Finicial Credit Union Limited |                                                    |
|                  |                    |                |                                                                                   |                         |                                       | 10 x 30.0 0.030<br>30 x 30.0 0.090    |                                          | To accommodate change in construction technique.   |
| <b>BUR ROAD</b>  |                    |                |                                                                                   |                         |                                       |                                       |                                          |                                                    |
| L35A             | 43369-0102         |                | W 1/2 LT 30 CON 4 EUPHEMIA S/T LIFE INTEREST                                      |                         |                                       | 10 x 30.0 0.030                       | m) Farm Credit Canada                    |                                                    |
|                  |                    |                | IN L754761; S/T EU14036; DAWN-EUPHEMIA                                            |                         |                                       |                                       |                                          | To accommodate change in construction technique.   |
|                  | ļ                  |                |                                                                                   |                         |                                       |                                       |                                          |                                                    |
| L36              | 43369-0103         |                | NE 1/2 LT 30 CON 4 EUPHEMIA; S/T EU14037;                                         |                         |                                       | <del>30</del> * <del>30.0</del> 0.090 | m) Farm Credit Canada                    |                                                    |
|                  |                    |                | DAWN-EUPHEMIA                                                                     |                         |                                       | 20                                    |                                          |                                                    |
|                  |                    |                |                                                                                   |                         |                                       | 20 x 30.0 0.060<br>30 x 30.0 0.090    |                                          | To accommodate change in construction technique.   |
|                  |                    |                |                                                                                   |                         |                                       | 20 x 30.0 0.060                       |                                          |                                                    |
|                  | 1 I                |                | I                                                                                 |                         |                                       | <u></u>                               | L                                        |                                                    |

| NT<br>;)<br>ares | MORTGAGE,<br>LIEN/LEASE &/OR<br>ENCUMBRANCES | REMARKS                                            |
|------------------|----------------------------------------------|----------------------------------------------------|
| 08               | PPC OIL & GAS CORP.                          |                                                    |
|                  | CANENERCO LIMITED                            |                                                    |
|                  |                                              |                                                    |
| 912              | SEEMACK OIL & GAS LTD.                       |                                                    |
| 59               | m) ROYAL BANK OF CANADA                      |                                                    |
|                  |                                              |                                                    |
| .02              | m) TD BANK                                   |                                                    |
| 01               | m) TD BANK                                   |                                                    |
|                  |                                              |                                                    |
| 89               | MICHIGAN OIL COMPANY                         | landowner requested                                |
|                  |                                              | moved road crossing                                |
| 60               | m) CICB                                      | moved road crossing                                |
| 28               |                                              | to accommodate change in construction installation |
|                  |                                              |                                                    |
| 30               | l) PPC Oil and Gas Corp                      | To accommodate change in construction technique.   |
|                  |                                              |                                                    |
|                  |                                              |                                                    |