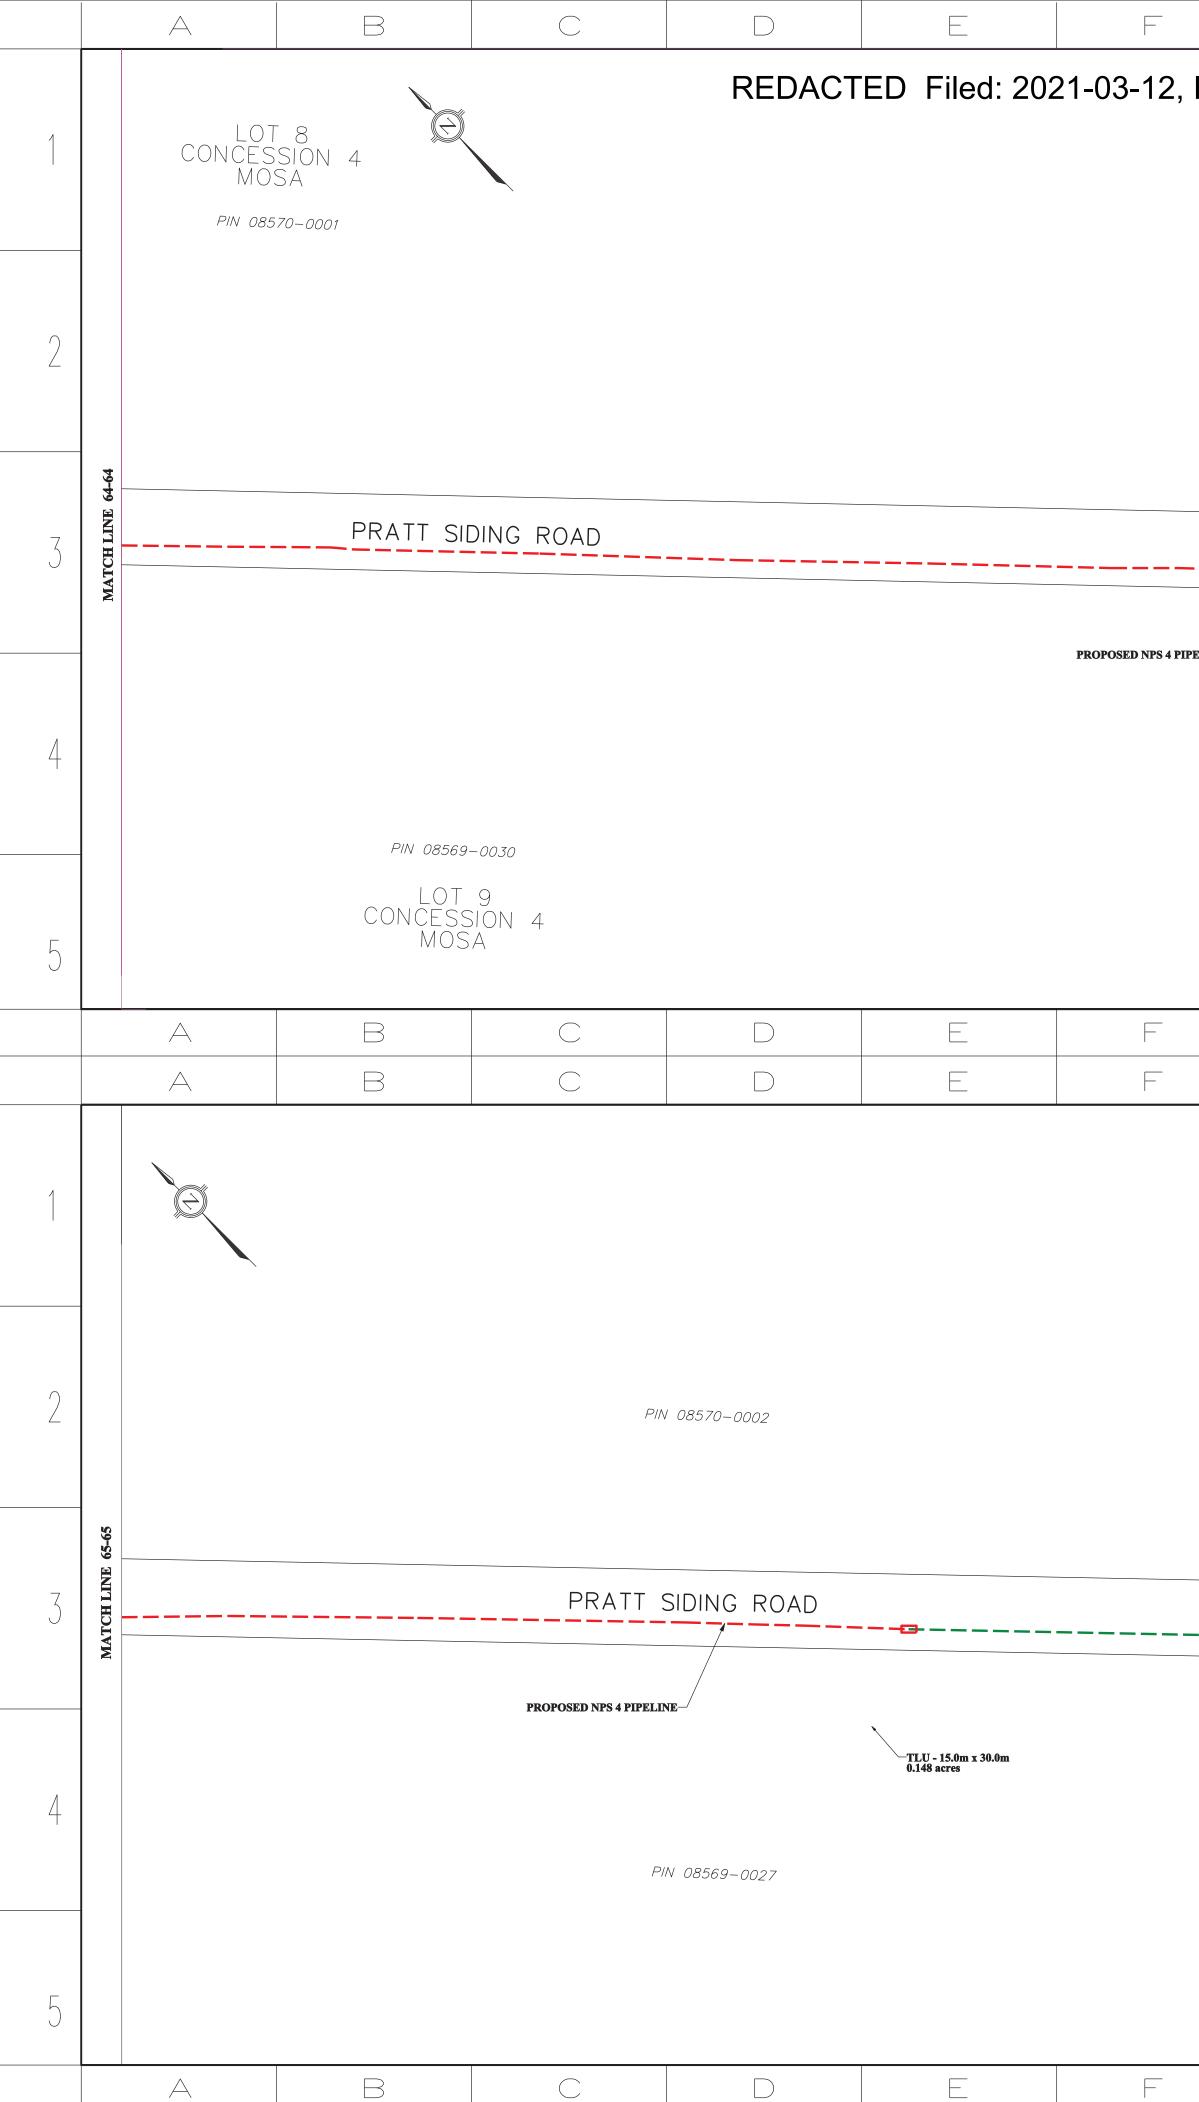

# Attachments

Attachment 1 – Change Request Form

Attachment 2 – Updated Landowner Line List showing the land right changes. Changes from the version filed in the original filing are indicated in red.

Attachment 3 – Updated Proposed Pipeline Location Maps showing the total set of land right areas. New land rights, included areas that have been reduced in size, have been highlighted with a bright blue shading. Existing land rights are shown in green hatching for temporary land and red for permanent easements or land purchases.