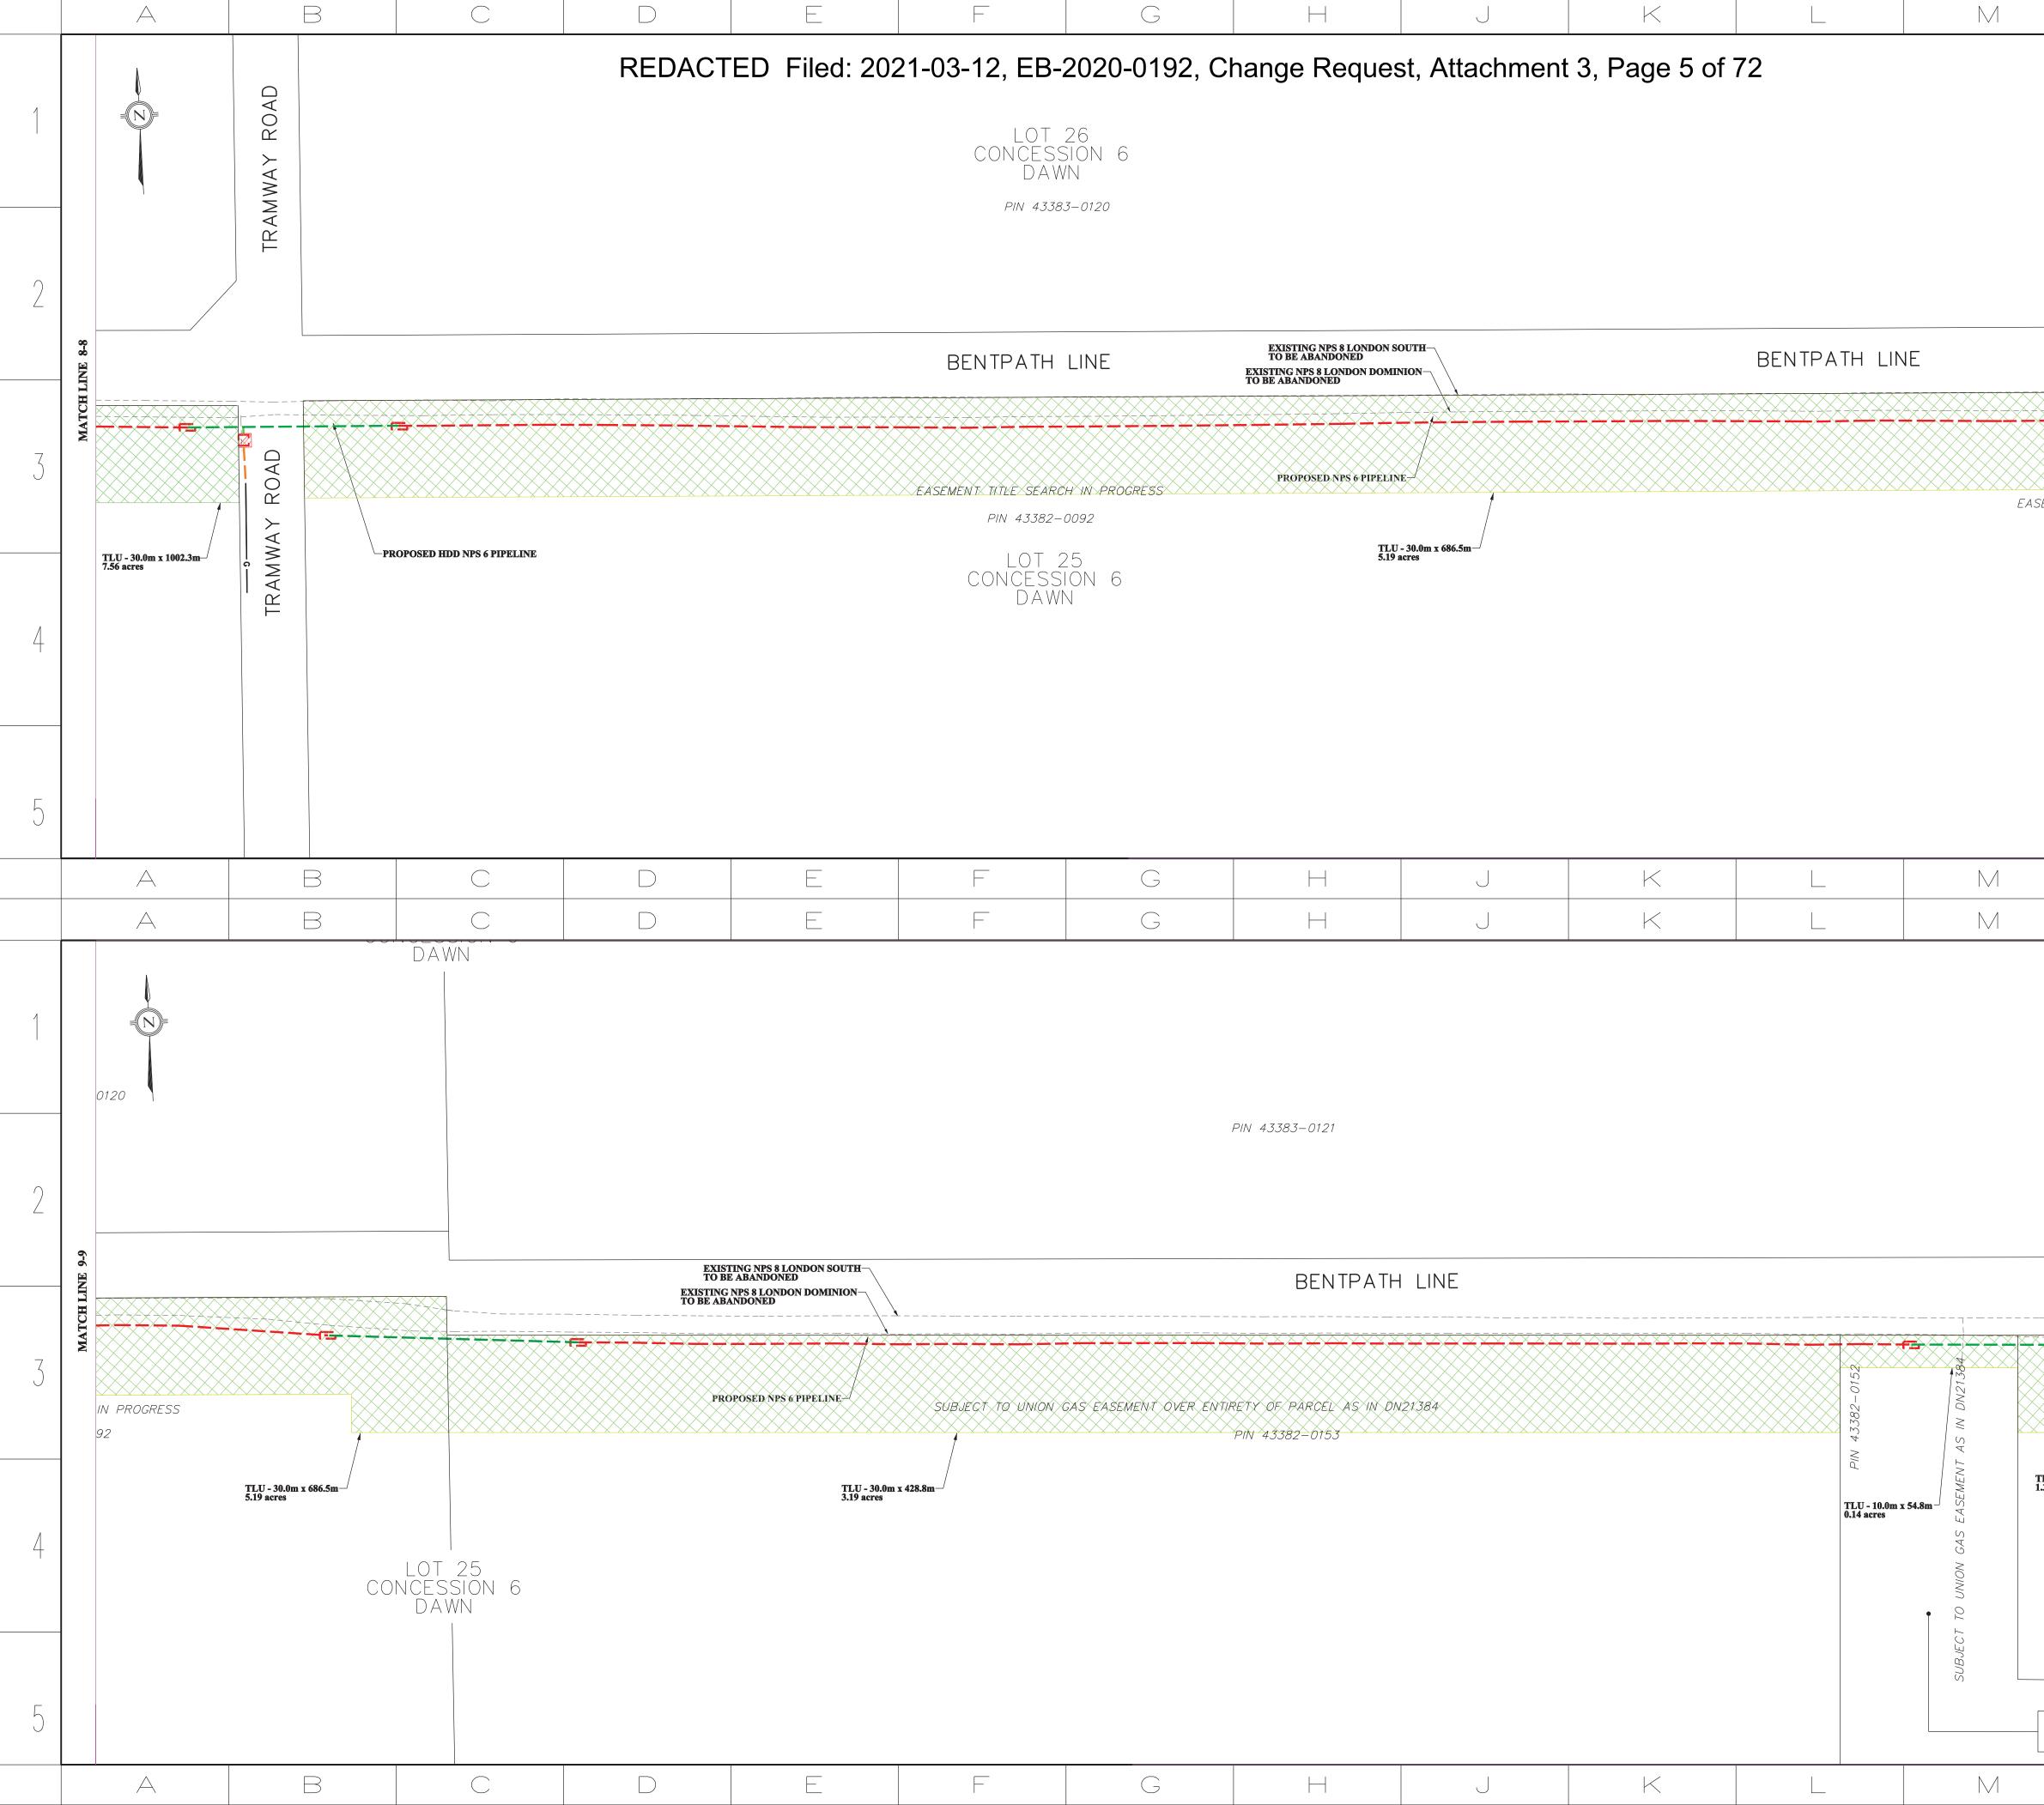

# Attachments

Attachment 1 – Change Request Form

Attachment 2 – Updated Landowner Line List showing the land right changes. Changes from the version filed in the original filing are indicated in red.

Attachment 3 – Updated Proposed Pipeline Location Maps showing the total set of land right areas. New land rights, included areas that have been reduced in size, have been highlighted with a bright blue shading. Existing land rights are shown in green hatching for temporary land and red for permanent easements or land purchases.