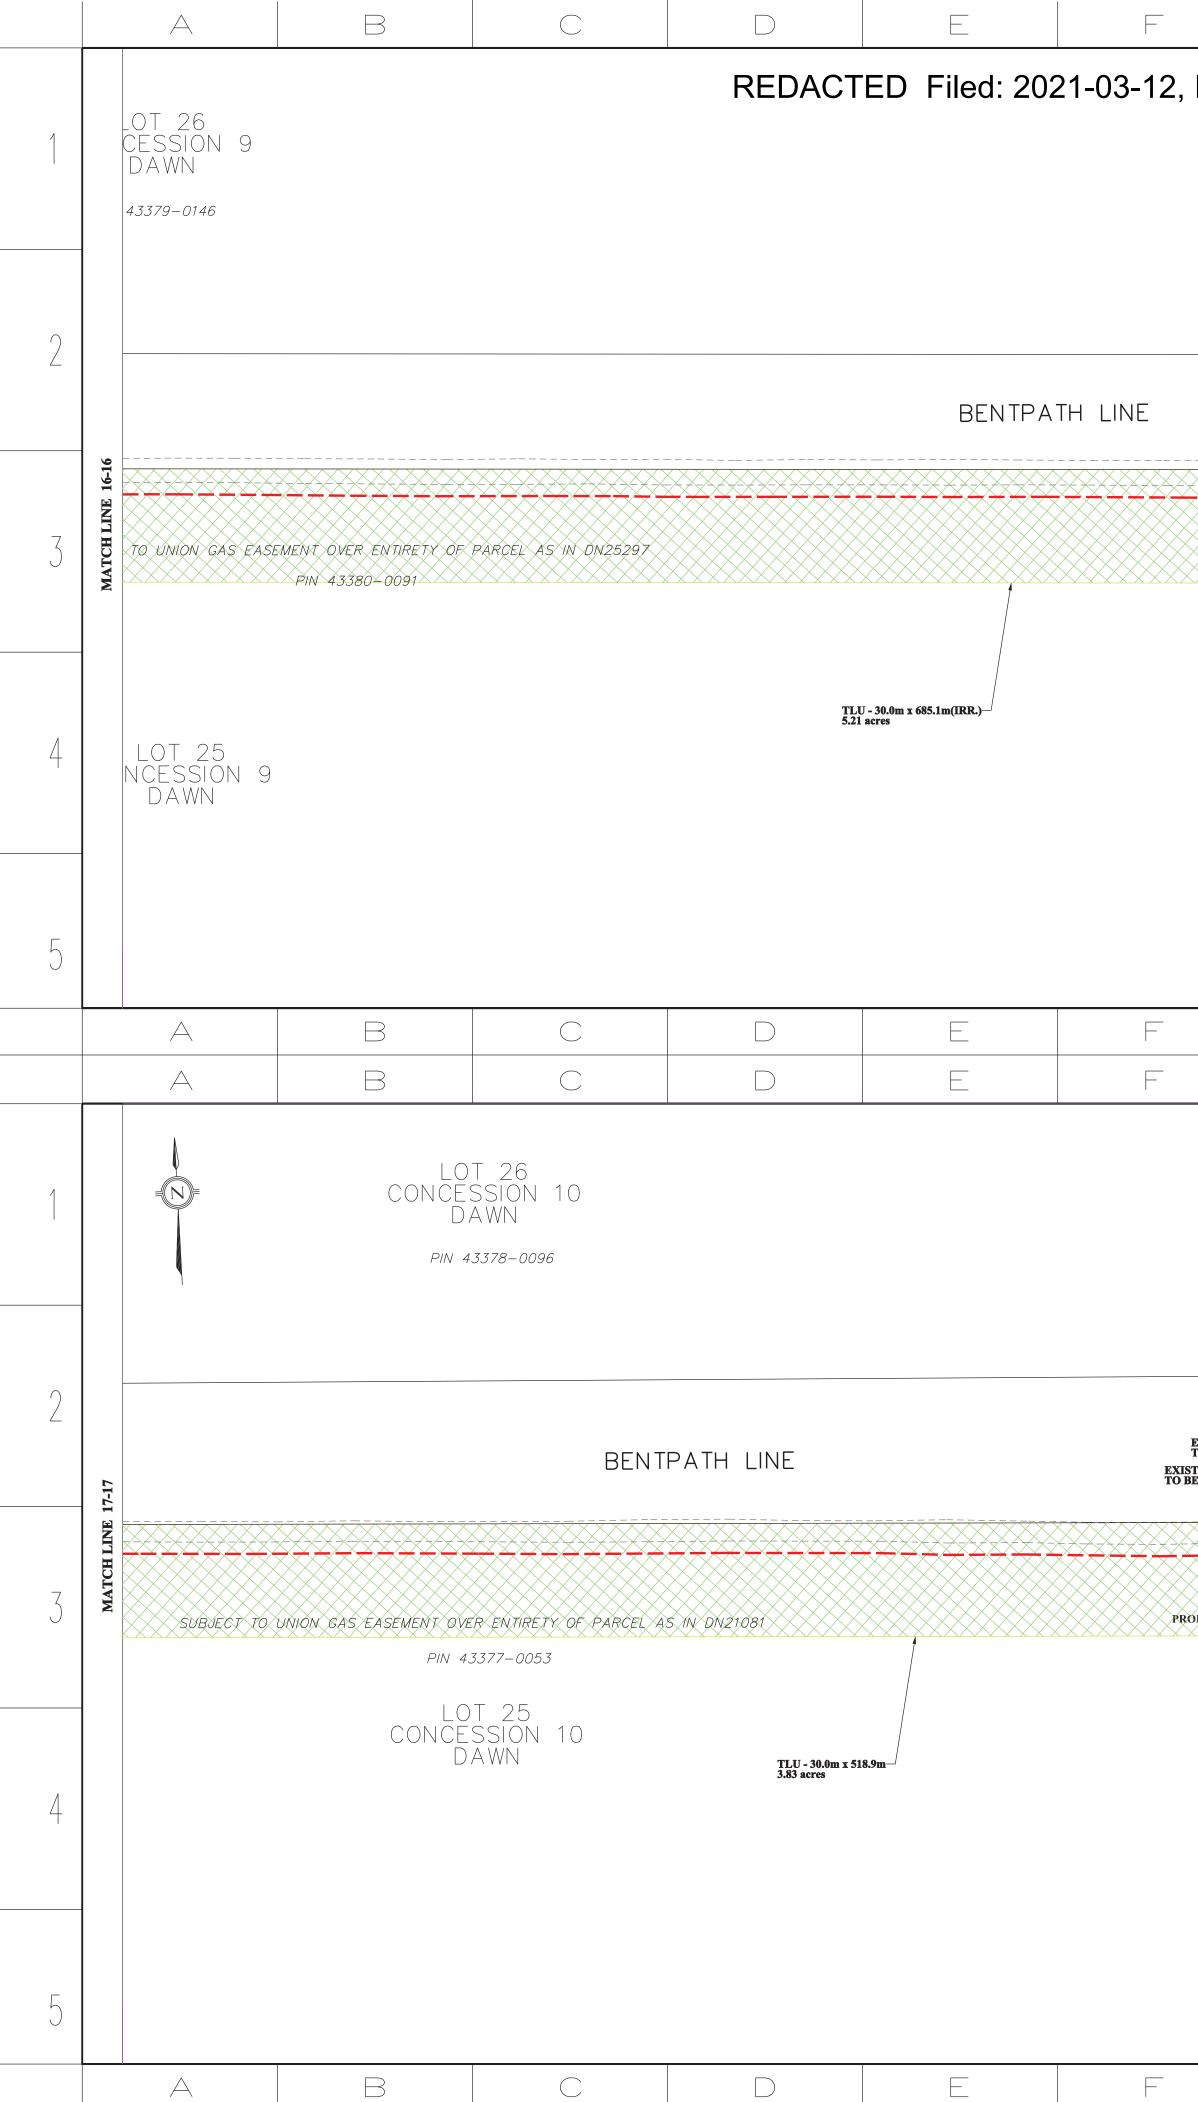

# Attachments

Attachment 1 – Change Request Form

Attachment 2 – Updated Landowner Line List showing the land right changes. Changes from the version filed in the original filing are indicated in red.

Attachment 3 – Updated Proposed Pipeline Location Maps showing the total set of land right areas. New land rights, included areas that have been reduced in size, have been highlighted with a bright blue shading. Existing land rights are shown in green hatching for temporary land and red for permanent easements or land purchases.

| File #     | PIN        | NAME & ADDRESS                        | PROPERTY DESCRIPTION                                                                                                                                                                                                                                                  | FEE SIMPLE<br>Dimensions (Metres)<br>W x L Hectares | PERMANENT EASEMENT<br>Dimensions (Metres)<br>W x L Hectares |      | RARY EA        |      |
|------------|------------|---------------------------------------|-----------------------------------------------------------------------------------------------------------------------------------------------------------------------------------------------------------------------------------------------------------------------|-----------------------------------------------------|-------------------------------------------------------------|------|----------------|------|
| L16        | 43382-0153 |                                       | EAST 1/2 LOT 25 CONCESSION 6, DAWN, EXCEPT<br>PT 1, 25R3965, L208376 & PART 1, 25R10533<br>TOWNSHIP OF DAWN-EUPHEMIA                                                                                                                                                  |                                                     |                                                             | 30 x | 428.8<br>172.2 | 1.28 |
| L17        | 43382-0152 |                                       | PART LOT 25 CONCESSION 6, DAWN, PART 1,<br>25R10533 TOWNSHIP OF DAWN-EUPHEMIA                                                                                                                                                                                         |                                                     |                                                             | 10 x | 54.8           | 0.05 |
| L18        | 43382-0095 |                                       | PT LT 25 CON 6 DAWN PT 1, 25R3965; DAWN-<br>EUPHEMIA                                                                                                                                                                                                                  |                                                     |                                                             |      |                |      |
| ESTERVILLI | E ROAD     |                                       |                                                                                                                                                                                                                                                                       |                                                     |                                                             |      |                |      |
| L19        | 43380-0051 |                                       | W1/4 LT 25 CON 7 DAWN; S/T L843351; DAWN-<br>EUPHEMIA                                                                                                                                                                                                                 |                                                     |                                                             | 30 x | 336.8          | 1.01 |
| L20        | 43380-0052 |                                       | E1/2 OF W1/2 LT 25 CON 7 DAWN; DAWN-<br>EUPHEMIA                                                                                                                                                                                                                      |                                                     |                                                             | 30 x | 340.2          | 0.81 |
| L21        | 43380-0054 |                                       | PT LT 25 CON 7 DAWN AS IN L110272; EXCEPT<br>25R446, 25R1874, PP899 AND PP1011; DAWN-<br>EUPHEMIA                                                                                                                                                                     | 20 x 70 0.136                                       |                                                             | 30 x | 721.0          | 2.16 |
| OIL HERITA | AGE ROAD   |                                       |                                                                                                                                                                                                                                                                       |                                                     |                                                             |      |                |      |
| L21A       | 43380-0070 |                                       | PT LT 25 CON 8 DAWN AS IN L195855 EXCEPT<br>PP905, PP1011; DAWN-EUPHEMIA                                                                                                                                                                                              |                                                     |                                                             | 5 x  | 40.0           | 0.02 |
| L22        | 43380-0071 |                                       | PT LT 25 CON 8 DAWN AS IN L170359; EXCEPT<br>25R446, PP1011 AND L195855; DAWN-EUPHEMIA                                                                                                                                                                                |                                                     |                                                             | 30 x | 486.0          | 1.48 |
| L23        | 43380-0073 |                                       | PT LT 25 CON 8 DAWN AS IN L869332; DAWN-<br>EUPHEMIA                                                                                                                                                                                                                  |                                                     |                                                             | 30 x | 683.0          | 2.04 |
| PANTRY SC  | CHOOL ROAD | · · · · · · · · · · · · · · · · · · · |                                                                                                                                                                                                                                                                       |                                                     |                                                             |      |                |      |
| L24        | 43380-0089 |                                       | PT LT 25 CON 9 DAWN AS IN L941103; DAWN-<br>EUPHEMIA                                                                                                                                                                                                                  | 20 x 30 0.077                                       |                                                             | 30 x | 682.3          | 1.78 |
| L25        | 43380-0091 |                                       | E1/2 LT 25 CON 9 DAWN EXCEPT PP1011; S/T<br>DN25297; DAWN-EUPHEMIA                                                                                                                                                                                                    |                                                     |                                                             | 30 x | 685.1          | 2.10 |
| GOULD RO   | DAD        |                                       |                                                                                                                                                                                                                                                                       |                                                     |                                                             |      |                |      |
| L26        | 43377-0053 |                                       | PT LT 25 CON 10 DAWN AS IN L878370, S/T<br>INTEREST IN L878370; S/T EXECUTION 04-<br>0000055, IF ENFORCEABLE; S/T EXECUTION 95-<br>0000557, IF ENFORCEABLE; S/T EXECUTION 95-<br>0001089, IF ENFORCEABLE; S/T EXECUTION 98-<br>0000624, IF ENFORCEABLE; DAWN-EUPHEMIA |                                                     |                                                             | 30 x | 518.9          | 1.55 |
| L27        | 43377-0054 |                                       | PT LT 25 CON 10 DAWN AS IN L243772; S/T<br>EXECUTION 95-0000557, IF ENFORCEABLE; S/T<br>EXECUTION 98-0000624, IF ENFORCEABLE; DAWN-<br>EUPHEMIA                                                                                                                       |                                                     |                                                             | 30 x | 504.8          | 1.36 |