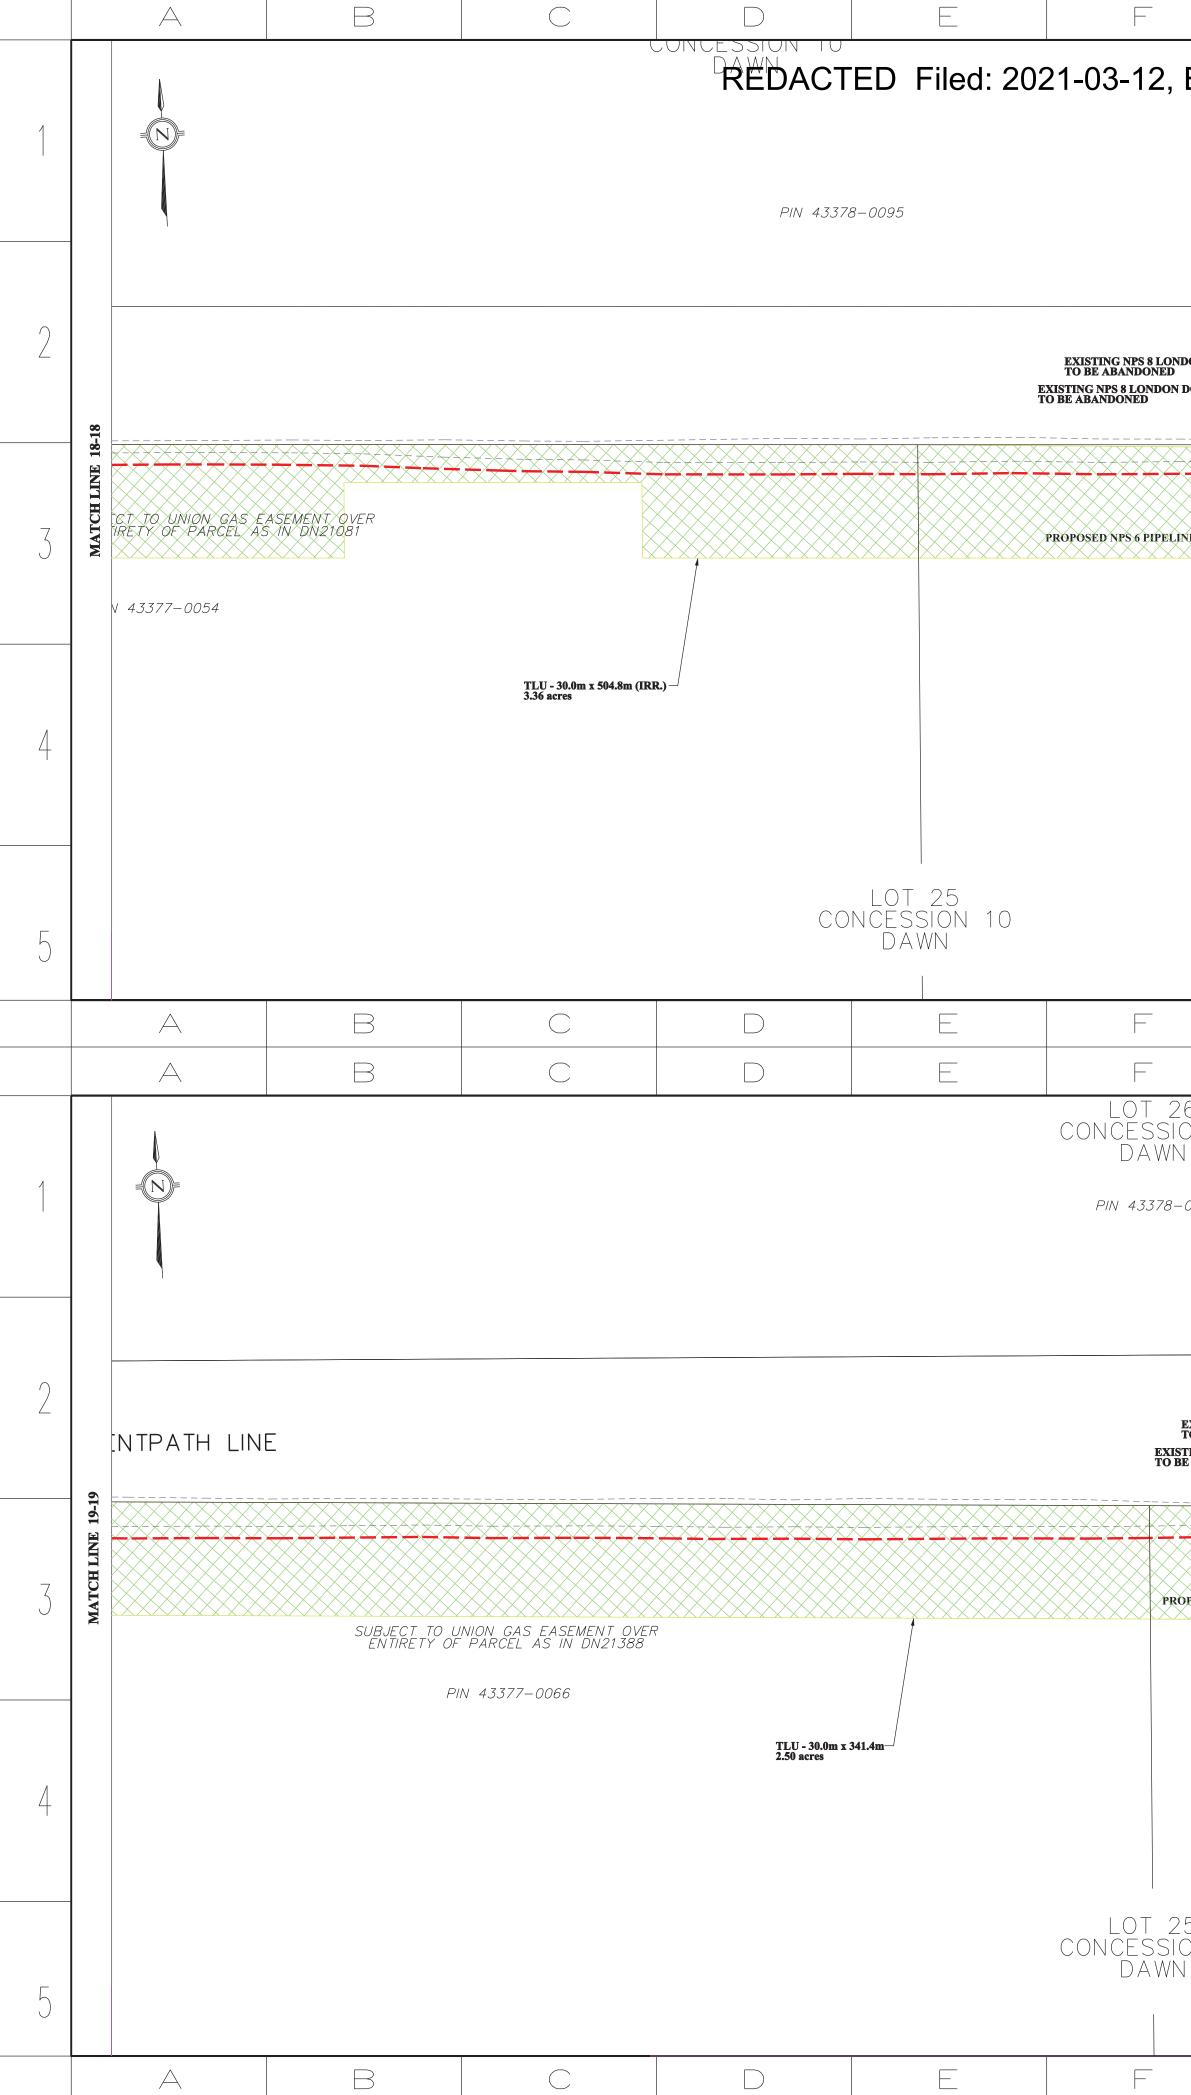

# Attachments

Attachment 1 – Change Request Form

Attachment 2 – Updated Landowner Line List showing the land right changes. Changes from the version filed in the original filing are indicated in red.

Attachment 3 – Updated Proposed Pipeline Location Maps showing the total set of land right areas. New land rights, included areas that have been reduced in size, have been highlighted with a bright blue shading. Existing land rights are shown in green hatching for temporary land and red for permanent easements or land purchases.

| File #     | PIN        | NAME & ADDRESS                        | PROPERTY DESCRIPTION                                                                                                                                                                                                                                                  | FEE SIMPLE<br>Dimensions (Metres)<br>W x L Hectares | PERMANENT EASEMENT<br>Dimensions (Metres)<br>W x L Hectares |      | RARY EA        |      |
|------------|------------|---------------------------------------|-----------------------------------------------------------------------------------------------------------------------------------------------------------------------------------------------------------------------------------------------------------------------|-----------------------------------------------------|-------------------------------------------------------------|------|----------------|------|
| L16        | 43382-0153 |                                       | EAST 1/2 LOT 25 CONCESSION 6, DAWN, EXCEPT<br>PT 1, 25R3965, L208376 & PART 1, 25R10533<br>TOWNSHIP OF DAWN-EUPHEMIA                                                                                                                                                  |                                                     |                                                             | 30 x | 428.8<br>172.2 | 1.28 |
| L17        | 43382-0152 |                                       | PART LOT 25 CONCESSION 6, DAWN, PART 1,<br>25R10533 TOWNSHIP OF DAWN-EUPHEMIA                                                                                                                                                                                         |                                                     |                                                             | 10 x | 54.8           | 0.05 |
| L18        | 43382-0095 |                                       | PT LT 25 CON 6 DAWN PT 1, 25R3965; DAWN-<br>EUPHEMIA                                                                                                                                                                                                                  |                                                     |                                                             |      |                |      |
| ESTERVILLI | E ROAD     |                                       |                                                                                                                                                                                                                                                                       |                                                     |                                                             |      |                |      |
| L19        | 43380-0051 |                                       | W1/4 LT 25 CON 7 DAWN; S/T L843351; DAWN-<br>EUPHEMIA                                                                                                                                                                                                                 |                                                     |                                                             | 30 x | 336.8          | 1.01 |
| L20        | 43380-0052 |                                       | E1/2 OF W1/2 LT 25 CON 7 DAWN; DAWN-<br>EUPHEMIA                                                                                                                                                                                                                      |                                                     |                                                             | 30 x | 340.2          | 0.81 |
| L21        | 43380-0054 |                                       | PT LT 25 CON 7 DAWN AS IN L110272; EXCEPT<br>25R446, 25R1874, PP899 AND PP1011; DAWN-<br>EUPHEMIA                                                                                                                                                                     | 20 x 70 0.136                                       |                                                             | 30 x | 721.0          | 2.16 |
| OIL HERITA | AGE ROAD   |                                       |                                                                                                                                                                                                                                                                       |                                                     |                                                             |      |                |      |
| L21A       | 43380-0070 |                                       | PT LT 25 CON 8 DAWN AS IN L195855 EXCEPT<br>PP905, PP1011; DAWN-EUPHEMIA                                                                                                                                                                                              |                                                     |                                                             | 5 x  | 40.0           | 0.02 |
| L22        | 43380-0071 |                                       | PT LT 25 CON 8 DAWN AS IN L170359; EXCEPT<br>25R446, PP1011 AND L195855; DAWN-EUPHEMIA                                                                                                                                                                                |                                                     |                                                             | 30 x | 486.0          | 1.48 |
| L23        | 43380-0073 |                                       | PT LT 25 CON 8 DAWN AS IN L869332; DAWN-<br>EUPHEMIA                                                                                                                                                                                                                  |                                                     |                                                             | 30 x | 683.0          | 2.04 |
| PANTRY SC  | CHOOL ROAD | · · · · · · · · · · · · · · · · · · · |                                                                                                                                                                                                                                                                       |                                                     |                                                             |      |                |      |
| L24        | 43380-0089 |                                       | PT LT 25 CON 9 DAWN AS IN L941103; DAWN-<br>EUPHEMIA                                                                                                                                                                                                                  | 20 x 30 0.077                                       |                                                             | 30 x | 682.3          | 1.78 |
| L25        | 43380-0091 |                                       | E1/2 LT 25 CON 9 DAWN EXCEPT PP1011; S/T<br>DN25297; DAWN-EUPHEMIA                                                                                                                                                                                                    |                                                     |                                                             | 30 x | 685.1          | 2.10 |
| GOULD RO   | DAD        |                                       |                                                                                                                                                                                                                                                                       |                                                     |                                                             |      |                |      |
| L26        | 43377-0053 |                                       | PT LT 25 CON 10 DAWN AS IN L878370, S/T<br>INTEREST IN L878370; S/T EXECUTION 04-<br>0000055, IF ENFORCEABLE; S/T EXECUTION 95-<br>0000557, IF ENFORCEABLE; S/T EXECUTION 95-<br>0001089, IF ENFORCEABLE; S/T EXECUTION 98-<br>0000624, IF ENFORCEABLE; DAWN-EUPHEMIA |                                                     |                                                             | 30 x | 518.9          | 1.55 |
| L27        | 43377-0054 |                                       | PT LT 25 CON 10 DAWN AS IN L243772; S/T<br>EXECUTION 95-0000557, IF ENFORCEABLE; S/T<br>EXECUTION 98-0000624, IF ENFORCEABLE; DAWN-<br>EUPHEMIA                                                                                                                       |                                                     |                                                             | 30 x | 504.8          | 1.36 |

|                  |                    |                |                                                                                   | FEE SIMPLE              | PERMANENT EASEMENT                    | TEMPORARY EASEMENT                    | MORTGAGE,                                |                                                    |
|------------------|--------------------|----------------|-----------------------------------------------------------------------------------|-------------------------|---------------------------------------|---------------------------------------|------------------------------------------|----------------------------------------------------|
| File #           | PIN                | NAME & ADDRESS | PROPERTY DESCRIPTION                                                              | Dimensions (Metres)     | Dimensions (Metres)<br>W x L Hectares | Dimensions (Metres)<br>W x L Hectares | LIEN/LEASE &/OR<br>ENCUMBRANCES          | REMARKS                                            |
| L28              | 43377-0055         |                | PT LT 25 CON 10 DAWN AS IN L878370, EXCEPT                                        |                         |                                       | 30 x 342.2 1.008                      | PPC OIL & GAS CORP.                      |                                                    |
|                  |                    |                | PT 15, PP1011, S/T INTEREST IN L878370; S/T                                       |                         |                                       |                                       |                                          |                                                    |
|                  |                    |                | L469045; S/T EXECUTION 04-0000055, IF                                             |                         |                                       |                                       | CANENERCO LIMITED                        |                                                    |
|                  | RNERS ROAD         |                | ENFORCEABLE; S/T EXECUTION 95-0000557, IF                                         |                         |                                       |                                       |                                          |                                                    |
| L29              | 43377-0066         |                | PT LT 25 CON 11 DAWN AS IN L859684 EXCEPT PT                                      | [                       |                                       | 30 x 341.4 1.012                      | SEEMACK OIL & GAS LTD.                   |                                                    |
| 223              | 40077 0000         |                | 16, PP1011; DAWN-EUPHEMIA                                                         |                         |                                       | 50 X 541.4 1.012                      |                                          |                                                    |
|                  |                    |                |                                                                                   |                         |                                       |                                       |                                          |                                                    |
|                  |                    |                |                                                                                   |                         |                                       |                                       |                                          |                                                    |
| L30              | 43377-0067         |                | PT LT 25 CON 11 DAWN AS IN L899667, L848084,                                      |                         |                                       | 30 x 1010.1 3.059                     | m) ROYAL BANK OF CANADA                  |                                                    |
|                  |                    |                | EXCEPT PT 1, 25R8711; DAWN-EUPHEMIA                                               |                         |                                       |                                       |                                          |                                                    |
|                  |                    |                |                                                                                   |                         |                                       |                                       | 1                                        |                                                    |
| HALE SCHC<br>L31 | 43374-0056         |                | PART OF LOT 25 CON 12 DAWN AS IN L505239                                          |                         | 1                                     | 30 x 700.6 2.102                      | m) TD BANK                               |                                                    |
| 131              | 43374-0030         |                | TOWNSHIP OF DAWN-EUPHEMIA                                                         |                         |                                       | 50 X 700.0 2.102                      |                                          |                                                    |
|                  | _                  |                |                                                                                   |                         |                                       |                                       |                                          |                                                    |
| L32              | 43374-0058         |                | PT LT 25 CON 12 DAWN PT 1, 25R3405; S/T                                           |                         |                                       | 30 x 829.7 2.501                      | m) TD BANK                               |                                                    |
|                  |                    |                | L253907; DAWN-EUPHEMIA                                                            |                         |                                       |                                       | ,                                        |                                                    |
|                  |                    |                |                                                                                   |                         |                                       |                                       |                                          |                                                    |
|                  |                    |                |                                                                                   |                         |                                       |                                       |                                          |                                                    |
| OAKDALE F        |                    |                |                                                                                   | <del>20 × 40 0.08</del> |                                       | 30 x 781.5 2.489                      |                                          | landour en ververte d                              |
| L33              | 43374-0088         |                | PT LT 24-25 CON 13 DAWN AS IN L822203,<br>EXCEPT L283853 (SECONDLY); S/T L253908; | 43.3 x 53 0.23          | 1                                     | 30 X /81.5 2.489                      | MICHIGAN OIL COMPANY                     | landowner requested                                |
|                  | _                  |                | DAWN-EUPHEMIA                                                                     | 43.3 X 53 0.23          |                                       |                                       |                                          |                                                    |
| L33A             | 43374-0089         |                | PT LT 25 CON 13 DAWN AS IN L904980, S/T                                           |                         | 20 x 30 0.060                         |                                       |                                          | moved road crossing                                |
|                  |                    |                | DN23187; DAWN-EUPHEMIA                                                            |                         |                                       |                                       |                                          | -                                                  |
|                  |                    |                |                                                                                   |                         |                                       |                                       |                                          |                                                    |
| L33B             | 43373-0098         |                | PT LT 26 CON 13 DAWN AS IN L748378, EXCEPT                                        |                         |                                       | 20 x 30.0 0.060                       | m) CICB                                  | moved road crossing                                |
|                  |                    |                | PP781; DAWN-EUPHEMIA                                                              |                         |                                       | 10 x 30.0 0.028                       |                                          | to accommodate change in construction installation |
|                  |                    |                |                                                                                   |                         |                                       |                                       |                                          |                                                    |
| NAYLOR RO        |                    |                |                                                                                   |                         | 1                                     | 40 00 0 000                           |                                          |                                                    |
| L33C             | 43373-0104         |                | PT LT 26 CON 14 DAWN AS IN L626447; DAWN-<br>EUPHEMIA                             |                         |                                       | 10 x 30.0 0.030                       | I) PPC Oil and Gas Corp                  | To accommodate change in construction technique.   |
|                  |                    |                | LOFTILIMIA                                                                        |                         |                                       |                                       |                                          |                                                    |
|                  | _                  |                |                                                                                   |                         |                                       |                                       |                                          |                                                    |
| along DRIE       | SSENS LINE - eastb | bound          |                                                                                   |                         |                                       |                                       |                                          |                                                    |
| -                | EST ROAD - nothbo  |                |                                                                                   |                         |                                       |                                       |                                          |                                                    |
|                  | SIDE ROAD -eastb   | bound          |                                                                                   |                         |                                       |                                       |                                          |                                                    |
| McCAULSA         |                    |                |                                                                                   |                         |                                       |                                       |                                          |                                                    |
| L34              | 43372-0094         |                | PT LT 30 CON 3 EUPHEMIA AS IN L410171; S/T                                        | 20 x 43 0.086           |                                       | 10 x 73.7 0.074                       | m) Lambton Finicial Credit Union Limited |                                                    |
|                  |                    |                | EU14055; DAWN-EUPHEMIA                                                            |                         |                                       | 10 x 30.0 0.030                       |                                          | To accommodate change in construction technique.   |
|                  |                    |                |                                                                                   |                         |                                       | 10 x 30.0 0.030                       |                                          |                                                    |
|                  |                    |                |                                                                                   |                         |                                       | 10 x 30.0 0.030                       |                                          |                                                    |
| L35              | 43372-0096         |                | E1/2 LT 30 CON 3 EUPHEMIA; S/T EU14035;<br>DAWN-EUPHEMIA                          |                         |                                       | 30 x 30.0 0.090                       | m) Lambton Finicial Credit Union Limited |                                                    |
|                  |                    |                |                                                                                   |                         |                                       | 10 x 30.0 0.030<br>30 x 30.0 0.090    |                                          | To accommodate change in construction technique.   |
| <b>BUR ROAD</b>  |                    |                |                                                                                   |                         |                                       |                                       |                                          |                                                    |
| L35A             | 43369-0102         |                | W 1/2 LT 30 CON 4 EUPHEMIA S/T LIFE INTEREST                                      |                         |                                       | 10 x 30.0 0.030                       | m) Farm Credit Canada                    |                                                    |
|                  |                    |                | IN L754761; S/T EU14036; DAWN-EUPHEMIA                                            |                         |                                       |                                       |                                          | To accommodate change in construction technique.   |
|                  | ļ                  |                |                                                                                   |                         |                                       |                                       |                                          |                                                    |
| L36              | 43369-0103         |                | NE 1/2 LT 30 CON 4 EUPHEMIA; S/T EU14037;                                         |                         |                                       | <del>30</del> * <del>30.0</del> 0.090 | m) Farm Credit Canada                    |                                                    |
|                  |                    |                | DAWN-EUPHEMIA                                                                     |                         |                                       | 20                                    |                                          |                                                    |
|                  |                    |                |                                                                                   |                         |                                       | 20 x 30.0 0.060<br>30 x 30.0 0.090    |                                          | To accommodate change in construction technique.   |
|                  |                    |                |                                                                                   |                         |                                       | 20 x 30.0 0.060                       |                                          |                                                    |
|                  | 1 I                |                | I                                                                                 |                         |                                       | <u></u>                               | L                                        |                                                    |