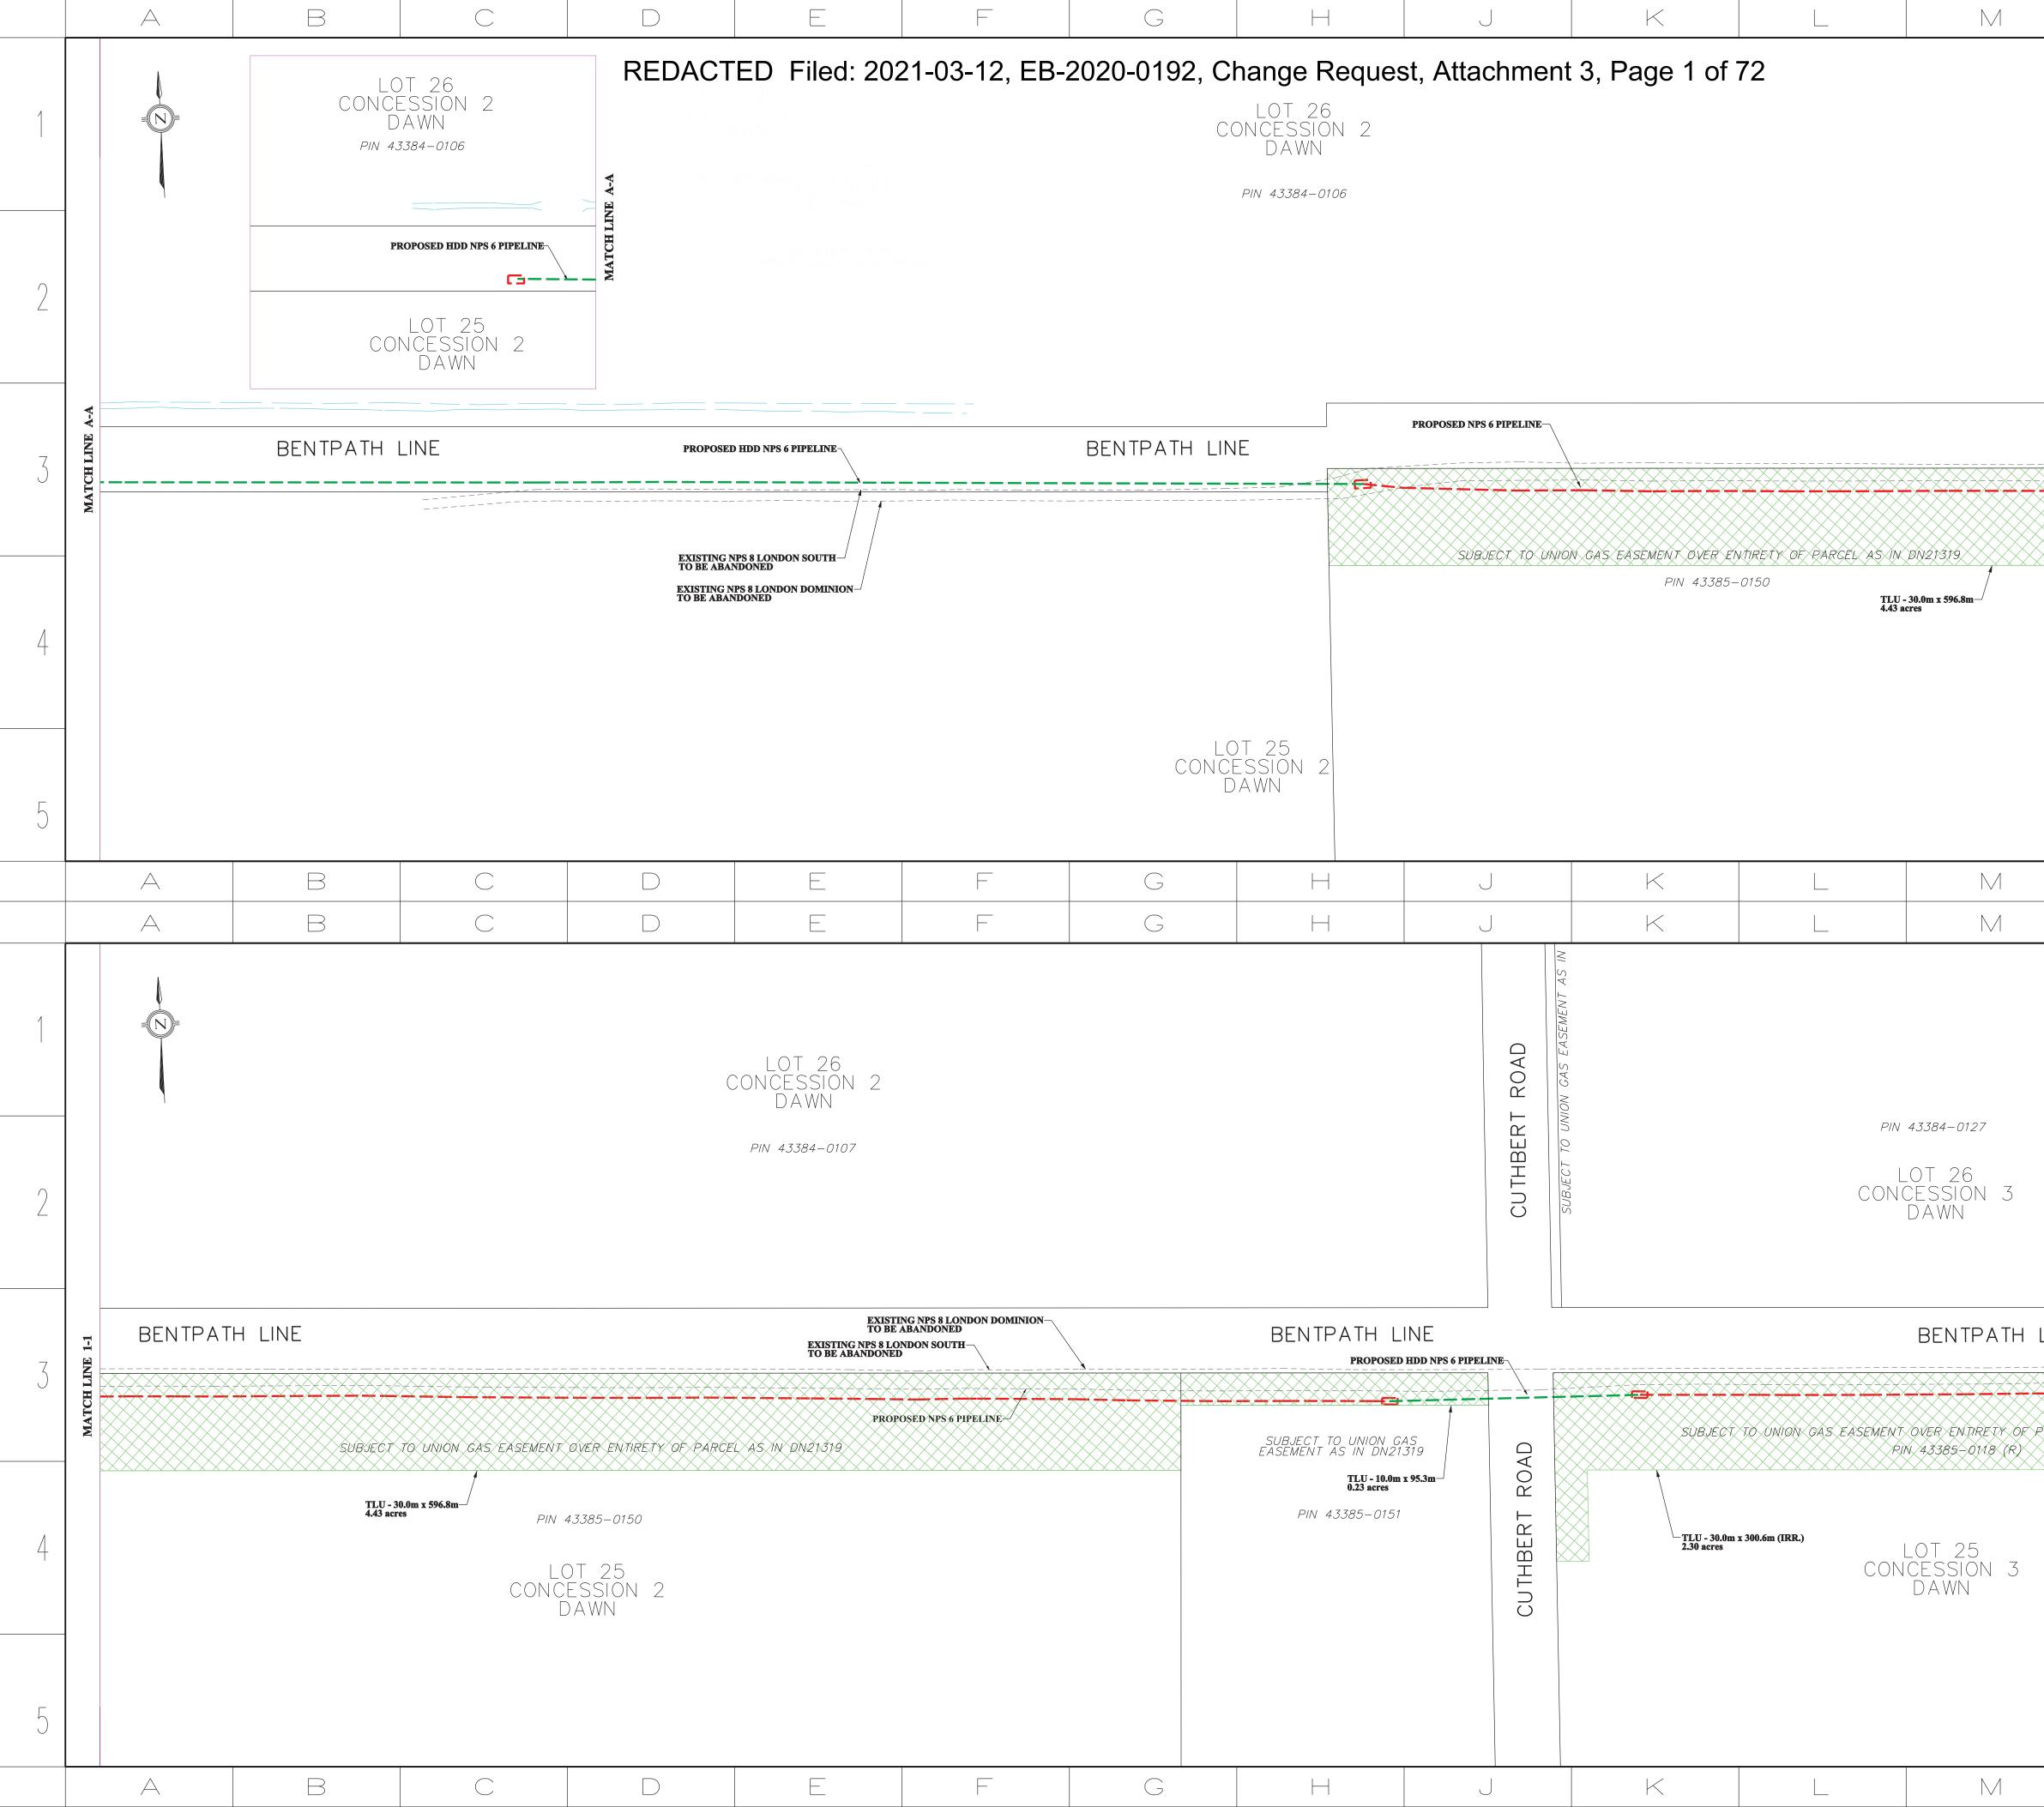

# Attachments

Attachment 1 – Change Request Form

Attachment 2 – Updated Landowner Line List showing the land right changes. Changes from the version filed in the original filing are indicated in red.

Attachment 3 – Updated Proposed Pipeline Location Maps showing the total set of land right areas. New land rights, included areas that have been reduced in size, have been highlighted with a bright blue shading. Existing land rights are shown in green hatching for temporary land and red for permanent easements or land purchases.

# **Description and Rationale for Change**

Enbridge Gas requires additional temporary land use rights (TLU) to allow for modified construction methods in several locations along the London Line Replacement Pipeline Project (the Project) area. These sites are required to facilitate newly identified construction and installation methods. In areas where there is insufficient room in the road allowance to complete the trenchless installation method, additional TLU is required to allow the crews a work space to house equipment, store materials and work safely. Some of the TLU areas have also been reduced in size as Enbridge Gas continues with the detailed design and looks for opportunities to minimize impact to the environment.

Enbridge Gas is filing this Change Request pursuant to Condition of Approval No. 7 of the OEB's EB-2020-0192 Leave to Construct Decision and Order dated January 28, 2021.

As detailed in Attachment 1 (Change Request Form), Enbridge Gas requires additional temporary land use rights (TLU) to allow for modified construction methods in several locations along the London Line Replacement Pipeline Project (the Project) area. These sites are required to facilitate newly identified construction and installation methods. In areas where there is insufficient room in the road allowance to complete the trenchless installation method, additional TLU is required to allow the crews a work space to house equipment, store materials and work safely. Some of the TLU areas have also been reduced in size as Enbridge Gas continues with the detailed design and looks for opportunities to minimize impact to the environment.