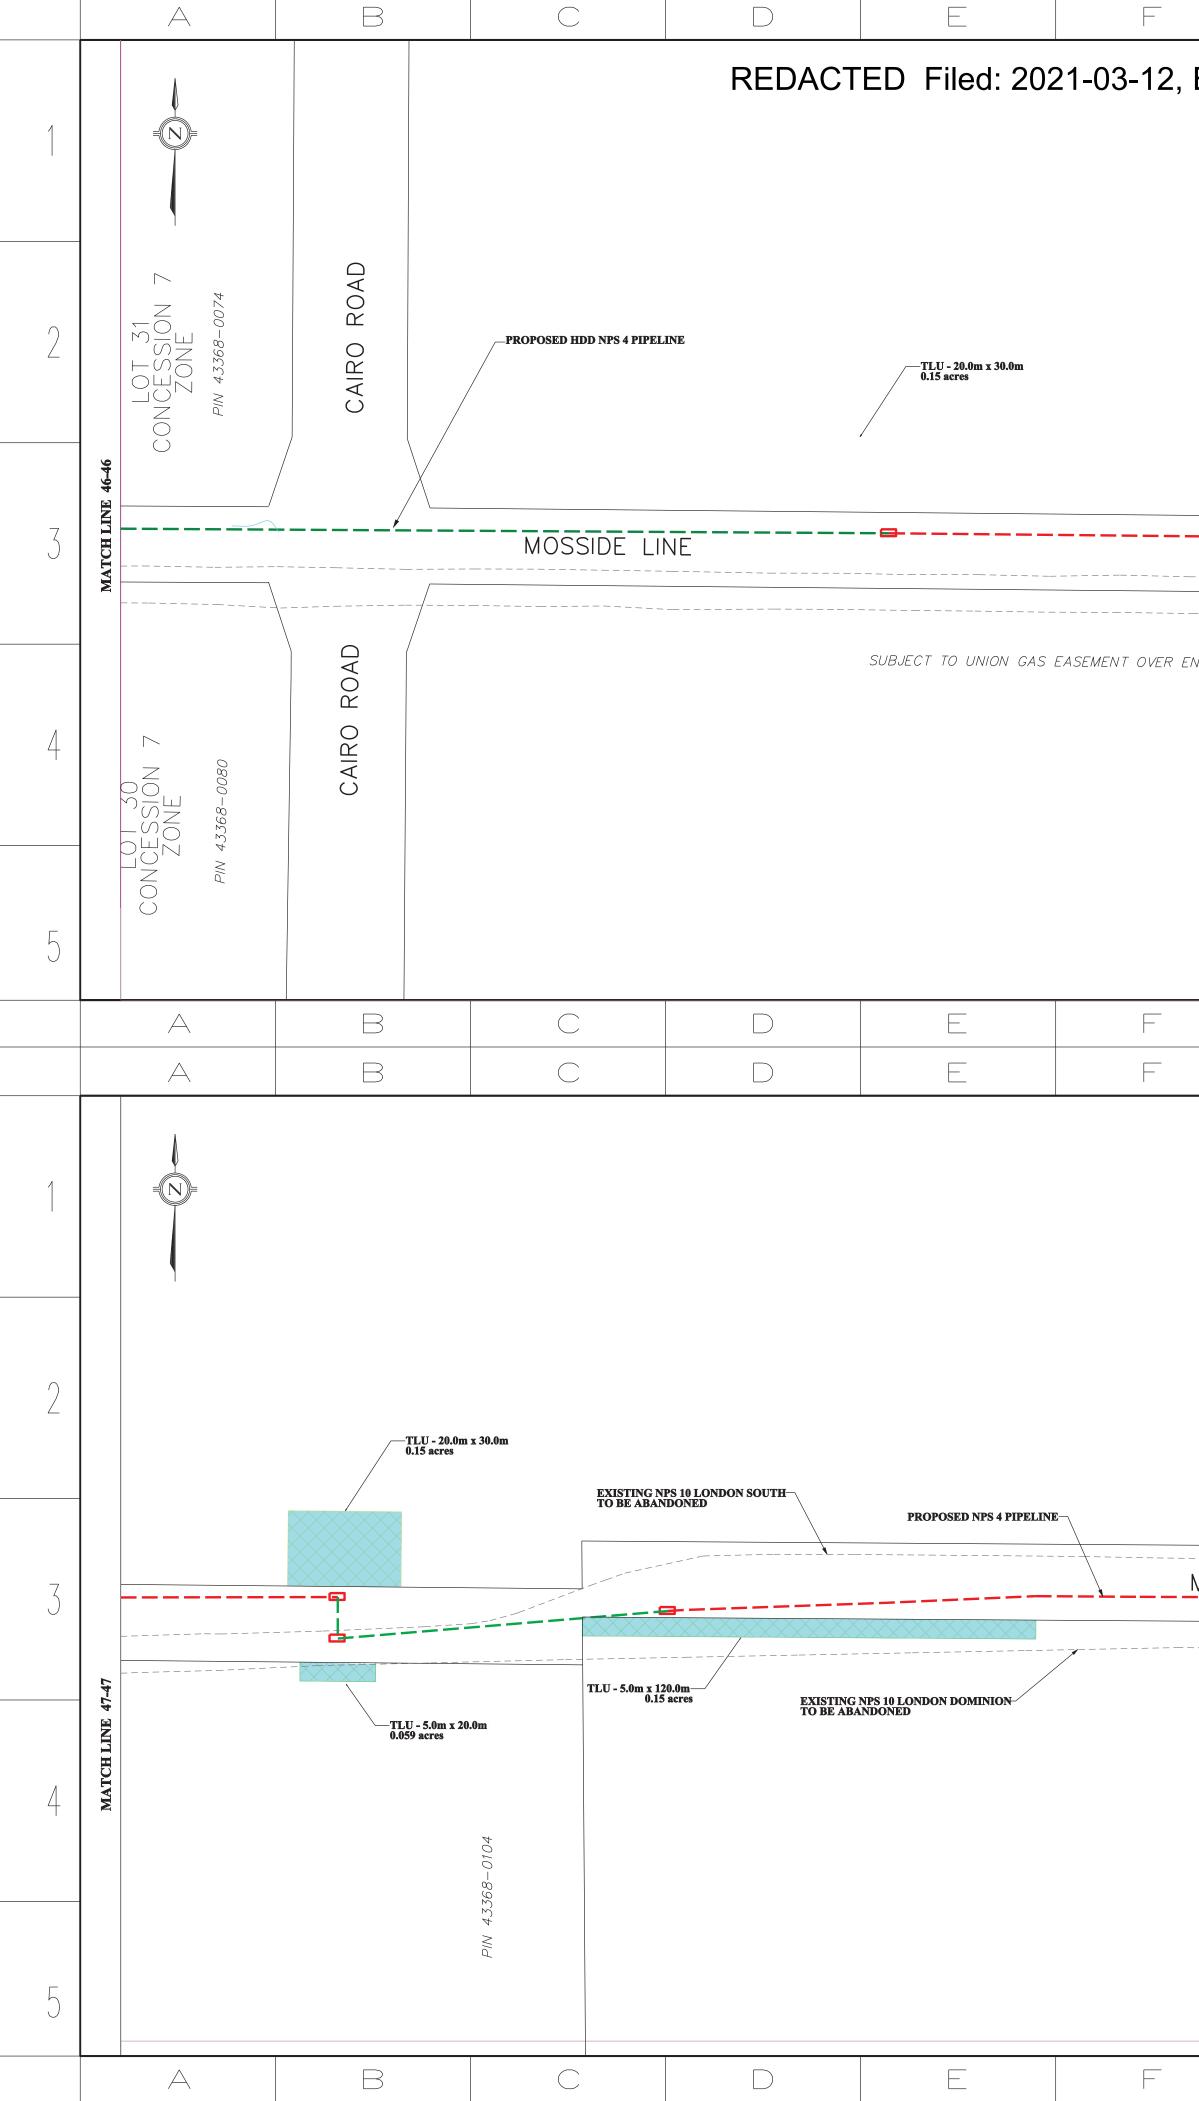

# Attachments

Attachment 1 – Change Request Form

Attachment 2 – Updated Landowner Line List showing the land right changes. Changes from the version filed in the original filing are indicated in red.

Attachment 3 – Updated Proposed Pipeline Location Maps showing the total set of land right areas. New land rights, included areas that have been reduced in size, have been highlighted with a bright blue shading. Existing land rights are shown in green hatching for temporary land and red for permanent easements or land purchases.

|                 |                 |                |                                                        | FEE SIMPLE                            | PERMANENT EASEMENT                    |                                    | DRARY EA                           |                         |
|-----------------|-----------------|----------------|--------------------------------------------------------|---------------------------------------|---------------------------------------|------------------------------------|------------------------------------|-------------------------|
| File #          | PIN             | NAME & ADDRESS | PROPERTY DESCRIPTION                                   | Dimensions (Metres)<br>W x L Hectares | Dimensions (Metres)<br>W x L Hectares |                                    | nsions (N                          | <b>Metres)</b><br>Hecta |
| OOBBYN R        | OAD             |                |                                                        |                                       |                                       | W X                                |                                    | neetu                   |
| L37             | 43369-0178      |                | PT LT 30 CON 5 EUPHEMIA PT 2 & 3, 25R7278              |                                       |                                       | <del>30</del> *                    | <del>84.0</del>                    | <del>0.25</del>         |
|                 |                 |                | EXCEPT PT 1 PLAN 25R9786; S/T EU14038,                 |                                       |                                       | 10 x                               | 60.0                               | 0.06                    |
|                 |                 |                | EU14039, EU14053; DAWN-EUPHEMIA                        |                                       |                                       |                                    |                                    |                         |
| L38             | 43369-0122      |                | PT LT 29-30 CON 5 EUPHEMIA PT 1, 25R2826; S/T          |                                       |                                       | 30 x                               | 37.0                               | 0.11                    |
|                 |                 |                | EU14096; DAWN-EUPHEMIA                                 |                                       |                                       |                                    |                                    |                         |
|                 |                 |                |                                                        |                                       |                                       |                                    |                                    |                         |
| L38A            | 43369-0168      |                | FIRSTLY RDAL BTN LT 30 AND LT 31 CON 4                 |                                       |                                       | 20 x                               | 89.0                               | 0.17                    |
|                 |                 |                | EUPHEMIA; RDAL BTN LT 30 AND LT 31 CON 5               |                                       |                                       |                                    |                                    |                         |
|                 |                 | -              | EUPHEMIA; RDAL BTN LT 30 AND LT 31 CON 6               |                                       |                                       |                                    |                                    |                         |
|                 |                 | 0              | EUPHEMIA; SECONDLY PT LT 31 CON 5 EUPHEMIA             |                                       |                                       |                                    |                                    |                         |
|                 |                 | 7              | PT 2 TO 5, 25R420; AKA MOSSIDE LINE; DAWN-             |                                       |                                       |                                    |                                    |                         |
| L39             | 43369-0135      |                | EUPHEMIA<br>PT LT 30 CON 6 EUPHEMIA AS IN L748713; S/T |                                       |                                       | <del>30</del> *                    | <del>40.0</del>                    | 0.12                    |
| L39             | 43305-0135      |                | EU14040; DAWN-EUPHEMIA                                 |                                       |                                       |                                    |                                    |                         |
|                 |                 |                |                                                        |                                       |                                       | <del>30</del> *<br><del>30</del> * | <del>30.0</del><br><del>30.0</del> |                         |
|                 |                 |                |                                                        |                                       |                                       | 20 x                               | 30.0                               |                         |
|                 |                 |                |                                                        |                                       |                                       | 20 x                               | 30.0                               |                         |
|                 |                 |                |                                                        |                                       |                                       |                                    |                                    |                         |
| SMITH FAL       |                 |                |                                                        |                                       |                                       |                                    |                                    |                         |
| DOWNIE R<br>L40 | 43368-0073      |                | W 1/2 LT 31 CON 7 EUPHEMIA; DAWN-EUPHEMIA              |                                       |                                       | 30 x                               | 30.0                               | 0.09                    |
| L40             | 43308-0075      |                | W 1/2 LT SI CON / EUPHEMIA, DAWN-EUPHEMIA              |                                       |                                       | 50 X                               | 50.0                               | 0.09                    |
|                 |                 |                |                                                        |                                       |                                       | 20                                 | 20.0                               | 0.00                    |
|                 |                 |                |                                                        |                                       |                                       | 30 x                               | 30.0                               | 0.09                    |
| CAIRO ROA       | AD              |                |                                                        |                                       |                                       |                                    |                                    |                         |
| L41             | 43368-0123      |                | E 1/2 LT 31 CON 8 EUPHEMIA; W 1/2 LT 31 CON 8          |                                       |                                       | <del>30</del> x                    | 30.0                               | 0.06                    |
|                 |                 |                | EUPHEMIA EXCEPT PP718 & PT 6, 25R319                   |                                       |                                       | 20                                 |                                    |                         |
|                 |                 |                | TOWNSHIP OF DAWN-EUPHEMIA                              |                                       |                                       |                                    |                                    |                         |
| L41A            | 43368-0104      |                | W1/2 LT 30 CON 8 EUPHEMIA EXCEPT PP718, PT 3           |                                       |                                       | 5 x                                | 20.0                               | 0.01                    |
| 2-12/1          | 40000 0104      | 2              | & 4, 25R319; S/T EU14043 PARTIALLY RELEASED            |                                       |                                       | 5 ^                                | 20.0                               | 0.01                    |
|                 |                 | 0              | BY L300727; DAWN-EUPHEMIA                              |                                       |                                       |                                    |                                    |                         |
| L41B            | 43368-0105      | ,              | E1/2 LT 32 CON 14 DAWN; S/T EXECUTION 98-              |                                       |                                       | 5 x                                | 120.0                              | 0.06                    |
|                 |                 |                | 0000239, IF ENFORCEABLE; DAWN-EUPHEMIA                 |                                       |                                       |                                    |                                    |                         |
|                 |                 | 0              |                                                        |                                       |                                       |                                    |                                    |                         |
|                 |                 | , ON           |                                                        |                                       |                                       |                                    |                                    |                         |
| OHNSTON         |                 |                |                                                        |                                       | 1                                     | - 10                               |                                    |                         |
| L41C            | 43365-0062      |                | E3/4 LT 31 CON 9 EUPHEMIA; DAWN-EUPHEMIA               |                                       |                                       | 10 x                               | 20.0                               | 0.02                    |
|                 |                 |                |                                                        |                                       |                                       |                                    |                                    |                         |
|                 |                 | , ON           |                                                        |                                       |                                       |                                    |                                    |                         |
| L41D            | 43365-0075      | ,              | LT 29 CON 9 EUPHEMIA; PT LT 30 CON 9                   |                                       |                                       | 10 x                               | 20.0                               | 0.02                    |
| 2120            |                 |                | EUPHEMIA AS IN L503480, L727705 & L713881;             |                                       |                                       | ~                                  | 2010                               | 0.02                    |
|                 |                 |                | S/T EU14045 & EU11840 PARTIALLY                        |                                       |                                       |                                    |                                    |                         |
|                 |                 |                | SURRENDERED BY L243921; DAWN-EUPHEMIA                  |                                       |                                       |                                    |                                    |                         |
| McCREAD         | YROAD           |                |                                                        |                                       |                                       |                                    |                                    |                         |
| L41E            | 43365-0066      |                | E1/2 LT 31 CON 10 EUPHEMIA; DAWN-EUPHEMIA              |                                       |                                       | 5 x                                | 60.0                               | 0.03                    |
|                 |                 |                |                                                        |                                       |                                       |                                    |                                    |                         |
|                 |                 |                |                                                        |                                       |                                       | L                                  |                                    |                         |
| CAMERON<br>L41F | 08573-0021      |                | PT LT 14, CON 6 , AS IN MO17338 ; MOSA                 |                                       | 1                                     | 5 x                                | 20.0                               | 0.01                    |
| 6411            | 08575-0021      |                |                                                        |                                       |                                       | 5.                                 | 20.0                               | 0.01                    |
|                 |                 |                |                                                        |                                       |                                       |                                    |                                    |                         |
|                 |                 | ,              |                                                        |                                       |                                       |                                    |                                    |                         |
|                 | ERWORTH ROAL    |                | •                                                      | •                                     | •                                     |                                    |                                    |                         |
|                 | YLL ROAD - east |                |                                                        |                                       |                                       |                                    |                                    |                         |
| along DIC I     | BEND ROAD - sou | Ithbound       |                                                        |                                       |                                       |                                    |                                    |                         |

| :NT<br>s)<br>tares                          | MORTGAGE,<br>LIEN/LEASE &/OR<br>ENCUMBRANCES                                                                     | REMARKS                                          |
|---------------------------------------------|------------------------------------------------------------------------------------------------------------------|--------------------------------------------------|
|                                             |                                                                                                                  |                                                  |
| 252<br>)60                                  | m) Farm Credit Canada                                                                                            | To accommodate change in construction technique. |
| 11                                          | m)<br>m) Libro Credit Union Limited                                                                              |                                                  |
| 178                                         |                                                                                                                  | To accommodate change in construction technique. |
| 1 <del>20</del><br>)90<br>)90<br>)60<br>)60 | m) Farm Credit Canada                                                                                            | To accommodate change in construction technique. |
|                                             |                                                                                                                  |                                                  |
|                                             |                                                                                                                  |                                                  |
| )90<br>)90                                  | m) Libro Credit Union Limited<br>I) South Bend Petroleums Limited                                                |                                                  |
|                                             | 1                                                                                                                |                                                  |
| 060                                         | m) Bank of Montreal                                                                                              | To accommodate change in construction technique. |
| )10                                         |                                                                                                                  | To accommodate change in construction technique. |
| )60                                         |                                                                                                                  | To accommodate change in construction technique. |
|                                             |                                                                                                                  |                                                  |
| )20                                         | I) Roth and Roth Limited                                                                                         | To accommodate change in construction technique. |
| )20                                         | <ol> <li>Roth and Roth Limited</li> <li>Carwil Farms Ltd</li> <li>Demaiter, Gabriel; Demaiter, Odette</li> </ol> | To accommodate change in construction technique. |
|                                             |                                                                                                                  |                                                  |
| )30                                         |                                                                                                                  | To accommodate change in construction technique. |
| 010                                         |                                                                                                                  |                                                  |
|                                             |                                                                                                                  | To accommodate change in construction technique. |
|                                             |                                                                                                                  |                                                  |
|                                             |                                                                                                                  |                                                  |