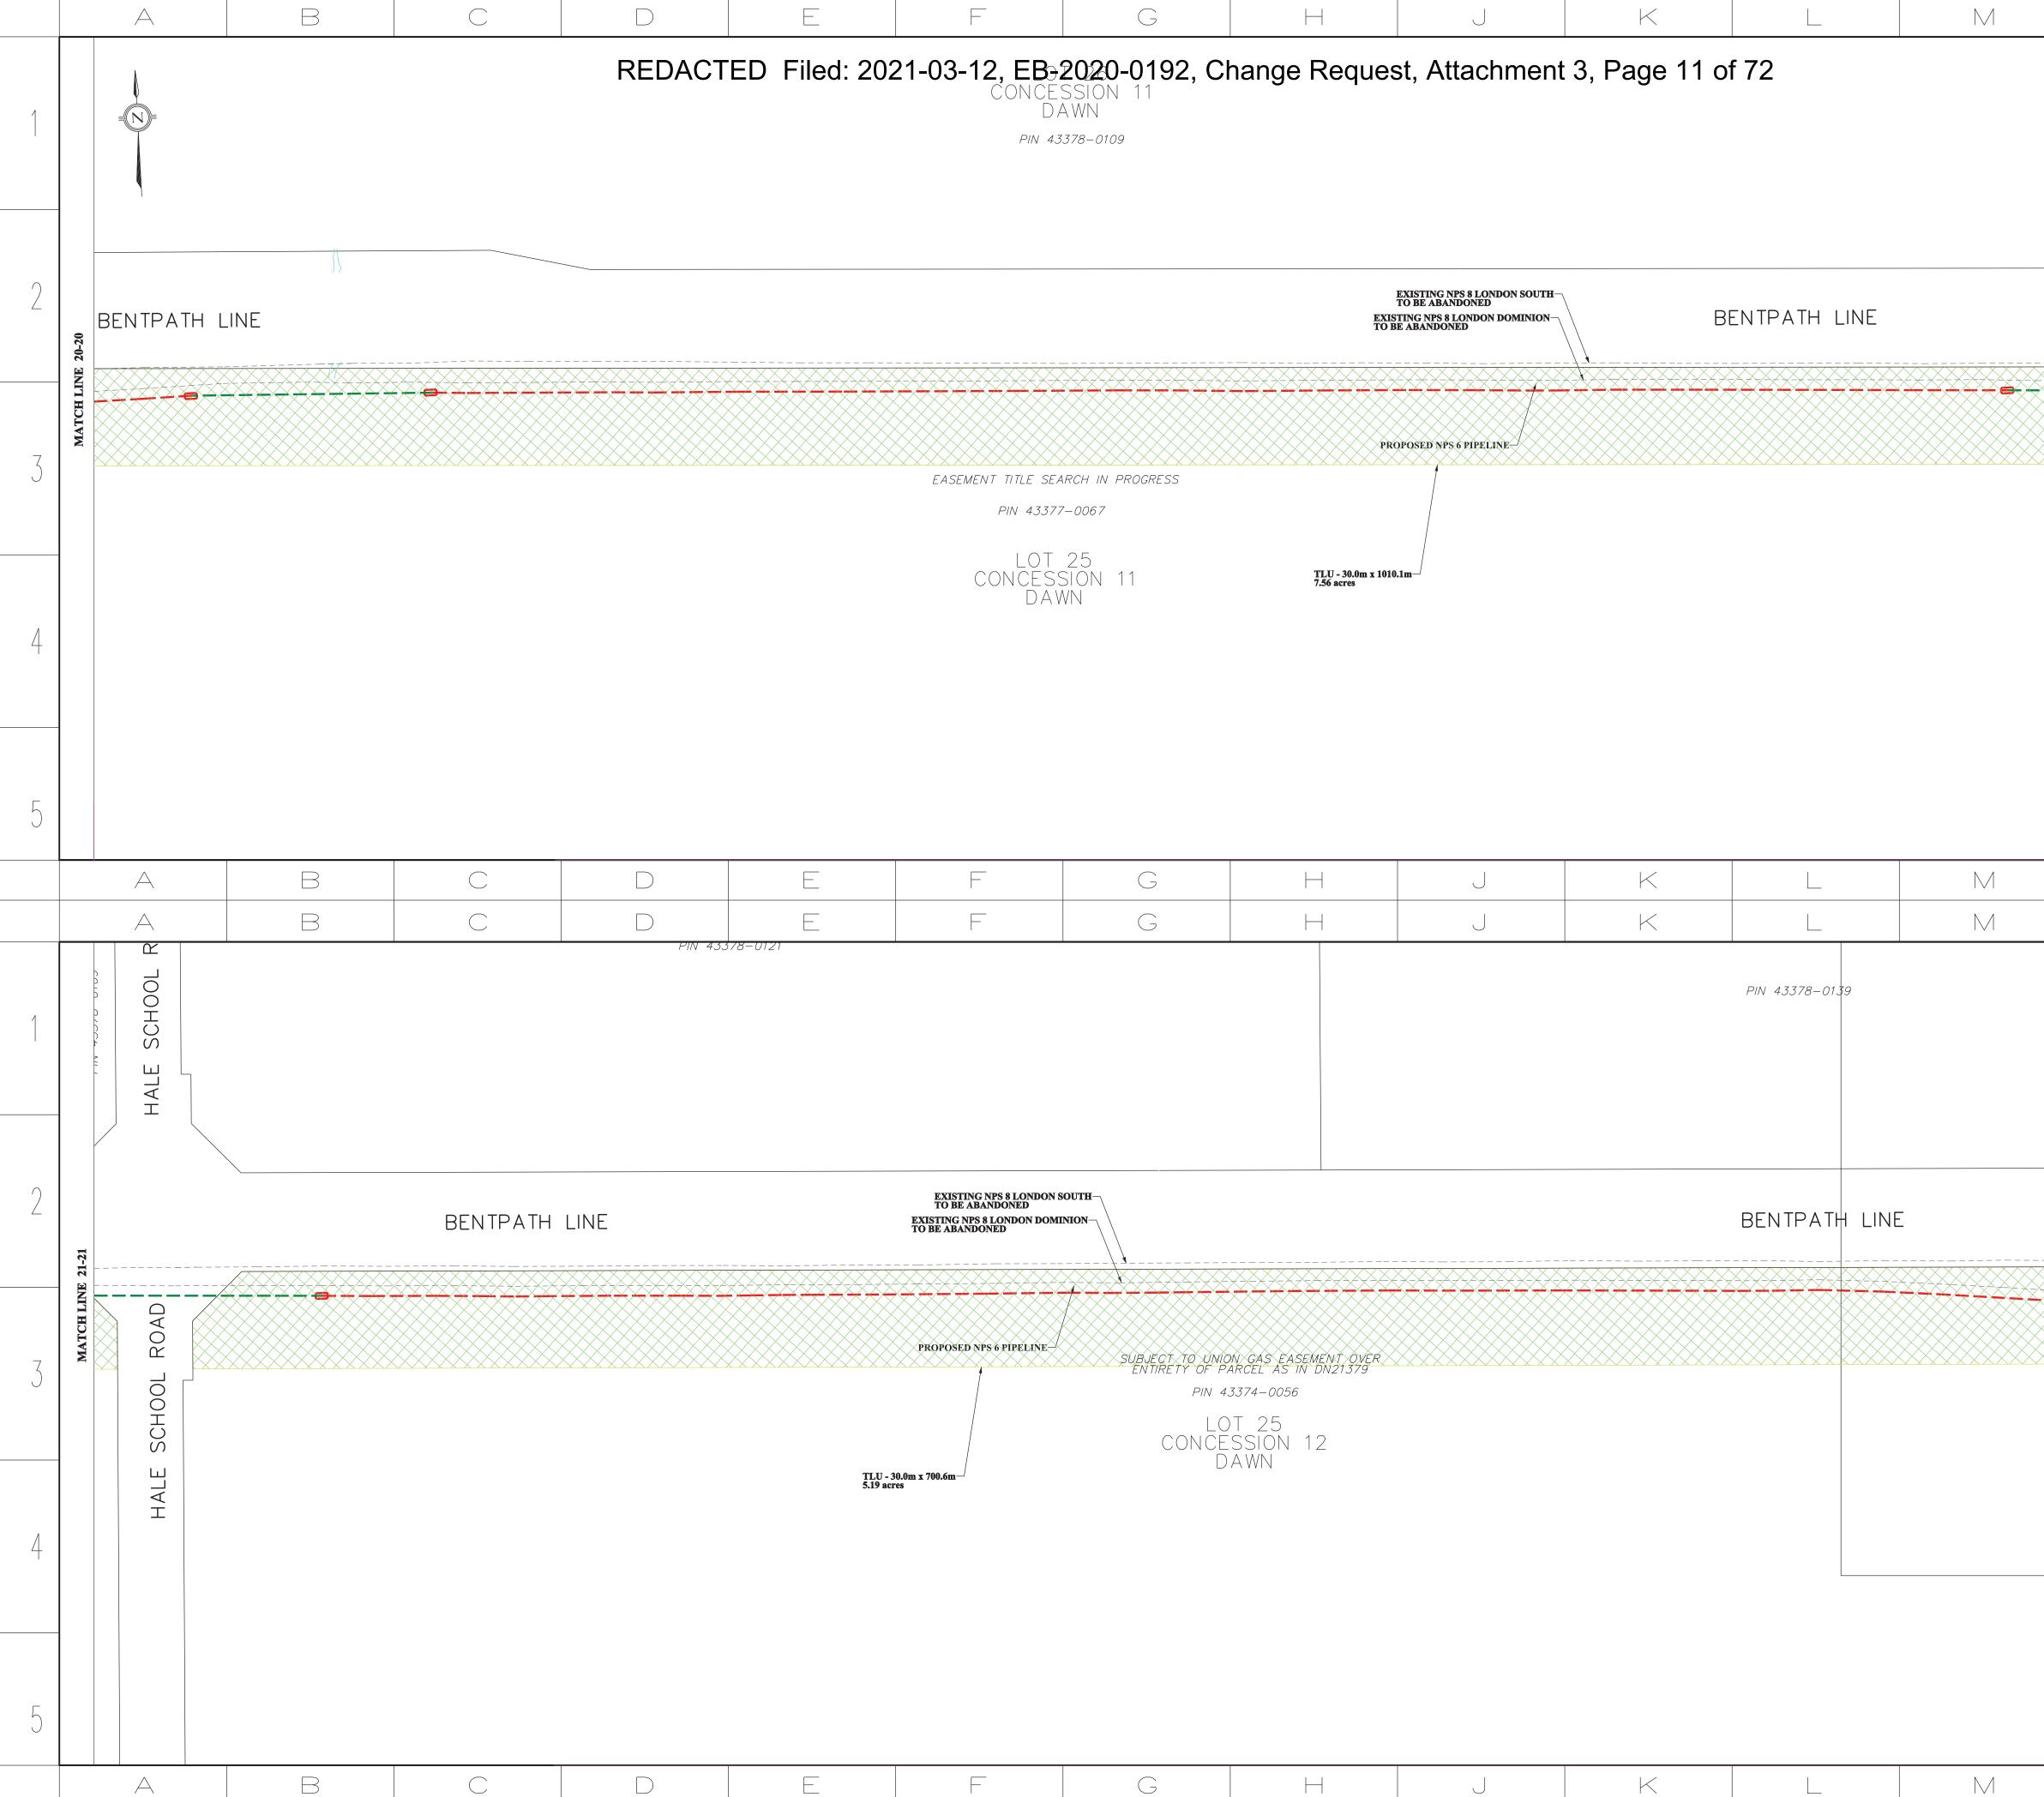

# Attachments

Attachment 1 – Change Request Form

Attachment 2 – Updated Landowner Line List showing the land right changes. Changes from the version filed in the original filing are indicated in red.

Attachment 3 – Updated Proposed Pipeline Location Maps showing the total set of land right areas. New land rights, included areas that have been reduced in size, have been highlighted with a bright blue shading. Existing land rights are shown in green hatching for temporary land and red for permanent easements or land purchases.

|                  |                    |                |                                                                                   | FEE SIMPLE              | PERMANENT EASEMENT                    | TEMPORARY EASEMENT                    | MORTGAGE,                                |                                                    |
|------------------|--------------------|----------------|-----------------------------------------------------------------------------------|-------------------------|---------------------------------------|---------------------------------------|------------------------------------------|----------------------------------------------------|
| File #           | PIN                | NAME & ADDRESS | PROPERTY DESCRIPTION                                                              | Dimensions (Metres)     | Dimensions (Metres)<br>W x L Hectares | Dimensions (Metres)<br>W x L Hectares | LIEN/LEASE &/OR<br>ENCUMBRANCES          | REMARKS                                            |
| L28              | 43377-0055         |                | PT LT 25 CON 10 DAWN AS IN L878370, EXCEPT                                        |                         |                                       | 30 x 342.2 1.008                      | PPC OIL & GAS CORP.                      |                                                    |
|                  |                    |                | PT 15, PP1011, S/T INTEREST IN L878370; S/T                                       |                         |                                       |                                       |                                          |                                                    |
|                  |                    |                | L469045; S/T EXECUTION 04-0000055, IF                                             |                         |                                       |                                       | CANENERCO LIMITED                        |                                                    |
|                  | RNERS ROAD         |                | ENFORCEABLE; S/T EXECUTION 95-0000557, IF                                         |                         |                                       |                                       |                                          |                                                    |
| L29              | 43377-0066         |                | PT LT 25 CON 11 DAWN AS IN L859684 EXCEPT PT                                      | [                       |                                       | 30 x 341.4 1.012                      | SEEMACK OIL & GAS LTD.                   |                                                    |
| 223              | 40077 0000         |                | 16, PP1011; DAWN-EUPHEMIA                                                         |                         |                                       | 50 X 541.4 1.012                      |                                          |                                                    |
|                  |                    |                |                                                                                   |                         |                                       |                                       |                                          |                                                    |
|                  |                    |                |                                                                                   |                         |                                       |                                       |                                          |                                                    |
| L30              | 43377-0067         |                | PT LT 25 CON 11 DAWN AS IN L899667, L848084,                                      |                         |                                       | 30 x 1010.1 3.059                     | m) ROYAL BANK OF CANADA                  |                                                    |
|                  |                    |                | EXCEPT PT 1, 25R8711; DAWN-EUPHEMIA                                               |                         |                                       |                                       |                                          |                                                    |
|                  |                    |                |                                                                                   |                         |                                       |                                       | 1                                        |                                                    |
| HALE SCHC<br>L31 | 43374-0056         |                | PART OF LOT 25 CON 12 DAWN AS IN L505239                                          |                         | 1                                     | 30 x 700.6 2.102                      | m) TD BANK                               |                                                    |
| 131              | 43374-0030         |                | TOWNSHIP OF DAWN-EUPHEMIA                                                         |                         |                                       | 50 X 700.0 2.102                      |                                          |                                                    |
|                  | _                  |                |                                                                                   |                         |                                       |                                       |                                          |                                                    |
| L32              | 43374-0058         |                | PT LT 25 CON 12 DAWN PT 1, 25R3405; S/T                                           |                         |                                       | 30 x 829.7 2.501                      | m) TD BANK                               |                                                    |
|                  |                    |                | L253907; DAWN-EUPHEMIA                                                            |                         |                                       |                                       | ,                                        |                                                    |
|                  |                    |                |                                                                                   |                         |                                       |                                       |                                          |                                                    |
|                  |                    |                |                                                                                   |                         |                                       |                                       |                                          |                                                    |
| OAKDALE F        |                    |                |                                                                                   | <del>20 × 40 0.08</del> |                                       | 30 x 781.5 2.489                      |                                          | landour en ververte d                              |
| L33              | 43374-0088         |                | PT LT 24-25 CON 13 DAWN AS IN L822203,<br>EXCEPT L283853 (SECONDLY); S/T L253908; | 43.3 x 53 0.23          | 1                                     | 30 X /81.5 2.489                      | MICHIGAN OIL COMPANY                     | landowner requested                                |
|                  | _                  |                | DAWN-EUPHEMIA                                                                     | 43.3 X 53 0.23          |                                       |                                       |                                          |                                                    |
| L33A             | 43374-0089         |                | PT LT 25 CON 13 DAWN AS IN L904980, S/T                                           |                         | 20 x 30 0.060                         |                                       |                                          | moved road crossing                                |
|                  |                    |                | DN23187; DAWN-EUPHEMIA                                                            |                         |                                       |                                       |                                          | -                                                  |
|                  |                    |                |                                                                                   |                         |                                       |                                       |                                          |                                                    |
| L33B             | 43373-0098         |                | PT LT 26 CON 13 DAWN AS IN L748378, EXCEPT                                        |                         |                                       | 20 x 30.0 0.060                       | m) CICB                                  | moved road crossing                                |
|                  |                    |                | PP781; DAWN-EUPHEMIA                                                              |                         |                                       | 10 x 30.0 0.028                       |                                          | to accommodate change in construction installation |
|                  |                    |                |                                                                                   |                         |                                       |                                       |                                          |                                                    |
| NAYLOR RO        |                    |                |                                                                                   |                         | 1                                     | 40 00 0 000                           |                                          |                                                    |
| L33C             | 43373-0104         |                | PT LT 26 CON 14 DAWN AS IN L626447; DAWN-<br>EUPHEMIA                             |                         |                                       | 10 x 30.0 0.030                       | I) PPC Oil and Gas Corp                  | To accommodate change in construction technique.   |
|                  |                    |                | LOFTILIMIA                                                                        |                         |                                       |                                       |                                          |                                                    |
|                  | _                  |                |                                                                                   |                         |                                       |                                       |                                          |                                                    |
| along DRIE       | SSENS LINE - eastb | bound          |                                                                                   |                         |                                       |                                       |                                          |                                                    |
| -                | EST ROAD - nothbo  |                |                                                                                   |                         |                                       |                                       |                                          |                                                    |
|                  | SIDE ROAD -eastb   | bound          |                                                                                   |                         |                                       |                                       |                                          |                                                    |
| McCAULSA         |                    |                |                                                                                   |                         |                                       |                                       |                                          |                                                    |
| L34              | 43372-0094         |                | PT LT 30 CON 3 EUPHEMIA AS IN L410171; S/T                                        | 20 x 43 0.086           |                                       | 10 x 73.7 0.074                       | m) Lambton Finicial Credit Union Limited |                                                    |
|                  |                    |                | EU14055; DAWN-EUPHEMIA                                                            |                         |                                       | 10 x 30.0 0.030                       |                                          | To accommodate change in construction technique.   |
|                  |                    |                |                                                                                   |                         |                                       | 10 x 30.0 0.030                       |                                          |                                                    |
|                  |                    |                |                                                                                   |                         |                                       | 10 x 30.0 0.030                       |                                          |                                                    |
| L35              | 43372-0096         |                | E1/2 LT 30 CON 3 EUPHEMIA; S/T EU14035;<br>DAWN-EUPHEMIA                          |                         |                                       | 30 x 30.0 0.090                       | m) Lambton Finicial Credit Union Limited |                                                    |
|                  |                    |                |                                                                                   |                         |                                       | 10 x 30.0 0.030<br>30 x 30.0 0.090    |                                          | To accommodate change in construction technique.   |
| <b>BUR ROAD</b>  |                    |                |                                                                                   |                         |                                       |                                       |                                          |                                                    |
| L35A             | 43369-0102         |                | W 1/2 LT 30 CON 4 EUPHEMIA S/T LIFE INTEREST                                      |                         |                                       | 10 x 30.0 0.030                       | m) Farm Credit Canada                    |                                                    |
|                  |                    |                | IN L754761; S/T EU14036; DAWN-EUPHEMIA                                            |                         |                                       |                                       |                                          | To accommodate change in construction technique.   |
|                  | ļ                  |                |                                                                                   |                         |                                       |                                       |                                          |                                                    |
| L36              | 43369-0103         |                | NE 1/2 LT 30 CON 4 EUPHEMIA; S/T EU14037;                                         |                         |                                       | <del>30</del> * <del>30.0</del> 0.090 | m) Farm Credit Canada                    |                                                    |
|                  |                    |                | DAWN-EUPHEMIA                                                                     |                         |                                       | 20                                    |                                          |                                                    |
|                  |                    |                |                                                                                   |                         |                                       | 20 x 30.0 0.060<br>30 x 30.0 0.090    |                                          | To accommodate change in construction technique.   |
|                  |                    |                |                                                                                   |                         |                                       | 20 x 30.0 0.060                       |                                          |                                                    |
|                  | 1 I                |                | I                                                                                 |                         |                                       | <u></u>                               | L                                        |                                                    |