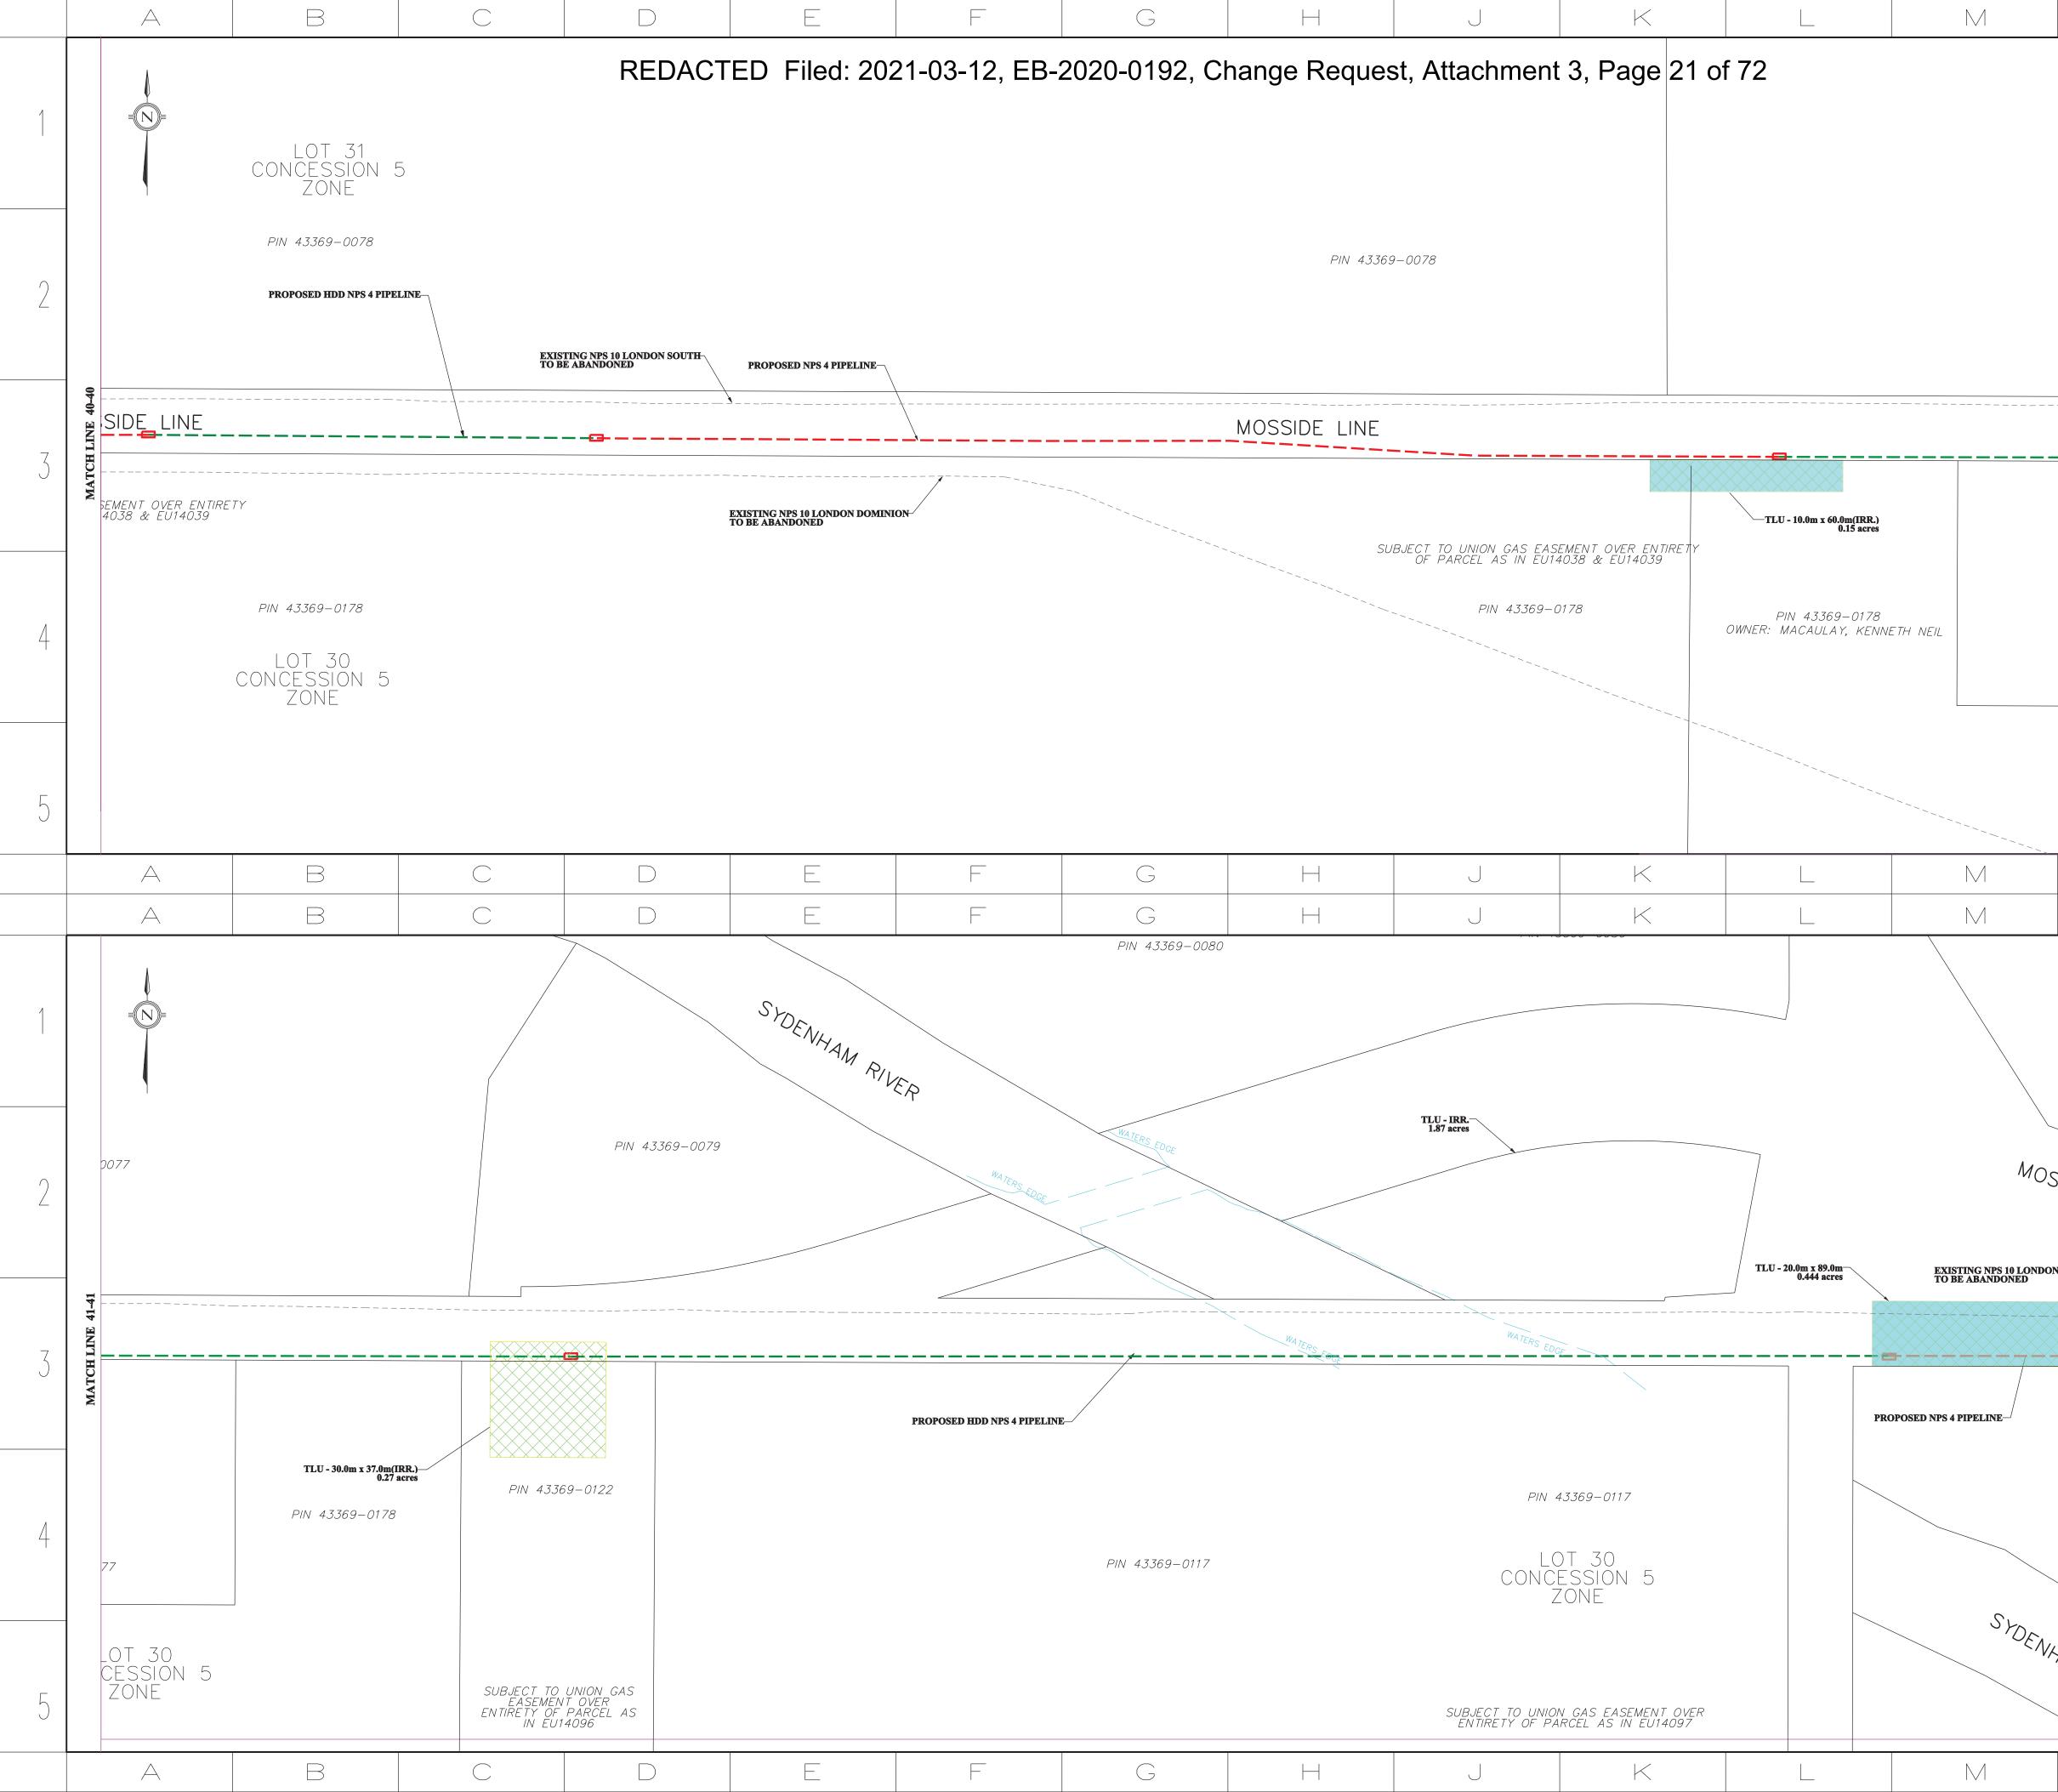

# Attachments

Attachment 1 – Change Request Form

Attachment 2 – Updated Landowner Line List showing the land right changes. Changes from the version filed in the original filing are indicated in red.

Attachment 3 – Updated Proposed Pipeline Location Maps showing the total set of land right areas. New land rights, included areas that have been reduced in size, have been highlighted with a bright blue shading. Existing land rights are shown in green hatching for temporary land and red for permanent easements or land purchases.

|                 |                 |                |                                                        | FEE SIMPLE                            | PERMANENT EASEMENT                    |                                    | DRARY EA                           |                         |
|-----------------|-----------------|----------------|--------------------------------------------------------|---------------------------------------|---------------------------------------|------------------------------------|------------------------------------|-------------------------|
| File #          | PIN             | NAME & ADDRESS | PROPERTY DESCRIPTION                                   | Dimensions (Metres)<br>W x L Hectares | Dimensions (Metres)<br>W x L Hectares |                                    | nsions (N                          | <b>Metres)</b><br>Hecta |
| OOBBYN R        | OAD             |                |                                                        |                                       |                                       | W X                                |                                    | neetu                   |
| L37             | 43369-0178      |                | PT LT 30 CON 5 EUPHEMIA PT 2 & 3, 25R7278              |                                       |                                       | <del>30</del> *                    | <del>84.0</del>                    | <del>0.25</del>         |
|                 |                 |                | EXCEPT PT 1 PLAN 25R9786; S/T EU14038,                 |                                       |                                       | 10 x                               | 60.0                               | 0.06                    |
|                 |                 |                | EU14039, EU14053; DAWN-EUPHEMIA                        |                                       |                                       |                                    |                                    |                         |
| L38             | 43369-0122      |                | PT LT 29-30 CON 5 EUPHEMIA PT 1, 25R2826; S/T          |                                       |                                       | 30 x                               | 37.0                               | 0.11                    |
|                 |                 |                | EU14096; DAWN-EUPHEMIA                                 |                                       |                                       |                                    |                                    |                         |
|                 |                 |                |                                                        |                                       |                                       |                                    |                                    |                         |
| L38A            | 43369-0168      |                | FIRSTLY RDAL BTN LT 30 AND LT 31 CON 4                 |                                       |                                       | 20 x                               | 89.0                               | 0.17                    |
|                 |                 |                | EUPHEMIA; RDAL BTN LT 30 AND LT 31 CON 5               |                                       |                                       |                                    |                                    |                         |
|                 |                 | -              | EUPHEMIA; RDAL BTN LT 30 AND LT 31 CON 6               |                                       |                                       |                                    |                                    |                         |
|                 |                 | 0              | EUPHEMIA; SECONDLY PT LT 31 CON 5 EUPHEMIA             |                                       |                                       |                                    |                                    |                         |
|                 |                 | 7              | PT 2 TO 5, 25R420; AKA MOSSIDE LINE; DAWN-             |                                       |                                       |                                    |                                    |                         |
| L39             | 43369-0135      |                | EUPHEMIA<br>PT LT 30 CON 6 EUPHEMIA AS IN L748713; S/T |                                       |                                       | <del>30</del> *                    | <del>40.0</del>                    | 0.12                    |
| L39             | 43305-0135      |                | EU14040; DAWN-EUPHEMIA                                 |                                       |                                       |                                    |                                    |                         |
|                 |                 |                |                                                        |                                       |                                       | <del>30</del> *<br><del>30</del> * | <del>30.0</del><br><del>30.0</del> |                         |
|                 |                 |                |                                                        |                                       |                                       | 20 x                               | 30.0                               |                         |
|                 |                 |                |                                                        |                                       |                                       | 20 x                               | 30.0                               |                         |
|                 |                 |                |                                                        |                                       |                                       |                                    |                                    |                         |
| SMITH FAL       |                 |                |                                                        |                                       |                                       |                                    |                                    |                         |
| DOWNIE R<br>L40 | 43368-0073      |                | W 1/2 LT 31 CON 7 EUPHEMIA; DAWN-EUPHEMIA              |                                       |                                       | 30 x                               | 30.0                               | 0.09                    |
| L40             | 43308-0075      |                | W 1/2 LT SI CON / EUPHEMIA, DAWN-EUPHEMIA              |                                       |                                       | 50 X                               | 50.0                               | 0.09                    |
|                 |                 |                |                                                        |                                       |                                       | 20                                 | 20.0                               | 0.00                    |
|                 |                 |                |                                                        |                                       |                                       | 30 x                               | 30.0                               | 0.09                    |
| CAIRO ROA       | AD              |                |                                                        |                                       |                                       |                                    |                                    |                         |
| L41             | 43368-0123      |                | E 1/2 LT 31 CON 8 EUPHEMIA; W 1/2 LT 31 CON 8          |                                       |                                       | <del>30</del> x                    | 30.0                               | 0.06                    |
|                 |                 |                | EUPHEMIA EXCEPT PP718 & PT 6, 25R319                   |                                       |                                       | 20                                 |                                    |                         |
|                 |                 |                | TOWNSHIP OF DAWN-EUPHEMIA                              |                                       |                                       |                                    |                                    |                         |
| L41A            | 43368-0104      |                | W1/2 LT 30 CON 8 EUPHEMIA EXCEPT PP718, PT 3           |                                       |                                       | 5 x                                | 20.0                               | 0.01                    |
| 2-12/1          | 40000 0104      | 2              | & 4, 25R319; S/T EU14043 PARTIALLY RELEASED            |                                       |                                       | 5 ^                                | 20.0                               | 0.01                    |
|                 |                 | 0              | BY L300727; DAWN-EUPHEMIA                              |                                       |                                       |                                    |                                    |                         |
| L41B            | 43368-0105      | ,              | E1/2 LT 32 CON 14 DAWN; S/T EXECUTION 98-              |                                       |                                       | 5 x                                | 120.0                              | 0.06                    |
|                 |                 |                | 0000239, IF ENFORCEABLE; DAWN-EUPHEMIA                 |                                       |                                       |                                    |                                    |                         |
|                 |                 | 0              |                                                        |                                       |                                       |                                    |                                    |                         |
|                 |                 | , ON           |                                                        |                                       |                                       |                                    |                                    |                         |
| OHNSTON         |                 |                |                                                        |                                       | 1                                     | - 10                               |                                    |                         |
| L41C            | 43365-0062      |                | E3/4 LT 31 CON 9 EUPHEMIA; DAWN-EUPHEMIA               |                                       |                                       | 10 x                               | 20.0                               | 0.02                    |
|                 |                 |                |                                                        |                                       |                                       |                                    |                                    |                         |
|                 |                 | , ON           |                                                        |                                       |                                       |                                    |                                    |                         |
| L41D            | 43365-0075      | ,              | LT 29 CON 9 EUPHEMIA; PT LT 30 CON 9                   |                                       |                                       | 10 x                               | 20.0                               | 0.02                    |
| 2120            |                 |                | EUPHEMIA AS IN L503480, L727705 & L713881;             |                                       |                                       | ~                                  | 2010                               | 0.02                    |
|                 |                 |                | S/T EU14045 & EU11840 PARTIALLY                        |                                       |                                       |                                    |                                    |                         |
|                 |                 |                | SURRENDERED BY L243921; DAWN-EUPHEMIA                  |                                       |                                       |                                    |                                    |                         |
| McCREAD         | YROAD           |                |                                                        |                                       |                                       |                                    |                                    |                         |
| L41E            | 43365-0066      |                | E1/2 LT 31 CON 10 EUPHEMIA; DAWN-EUPHEMIA              |                                       |                                       | 5 x                                | 60.0                               | 0.03                    |
|                 |                 |                |                                                        |                                       |                                       |                                    |                                    |                         |
|                 |                 |                |                                                        |                                       |                                       | L                                  |                                    |                         |
| CAMERON<br>L41F | 08573-0021      |                | PT LT 14, CON 6 , AS IN MO17338 ; MOSA                 |                                       | 1                                     | 5 x                                | 20.0                               | 0.01                    |
| 6411            | 08575-0021      |                |                                                        |                                       |                                       | 5.                                 | 20.0                               | 0.01                    |
|                 |                 |                |                                                        |                                       |                                       |                                    |                                    |                         |
|                 |                 | ,              |                                                        |                                       |                                       |                                    |                                    |                         |
|                 | ERWORTH ROAL    |                | •                                                      | •                                     | •                                     |                                    |                                    |                         |
|                 | YLL ROAD - east |                |                                                        |                                       |                                       |                                    |                                    |                         |
| along DIC I     | BEND ROAD - sou | Ithbound       |                                                        |                                       |                                       |                                    |                                    |                         |