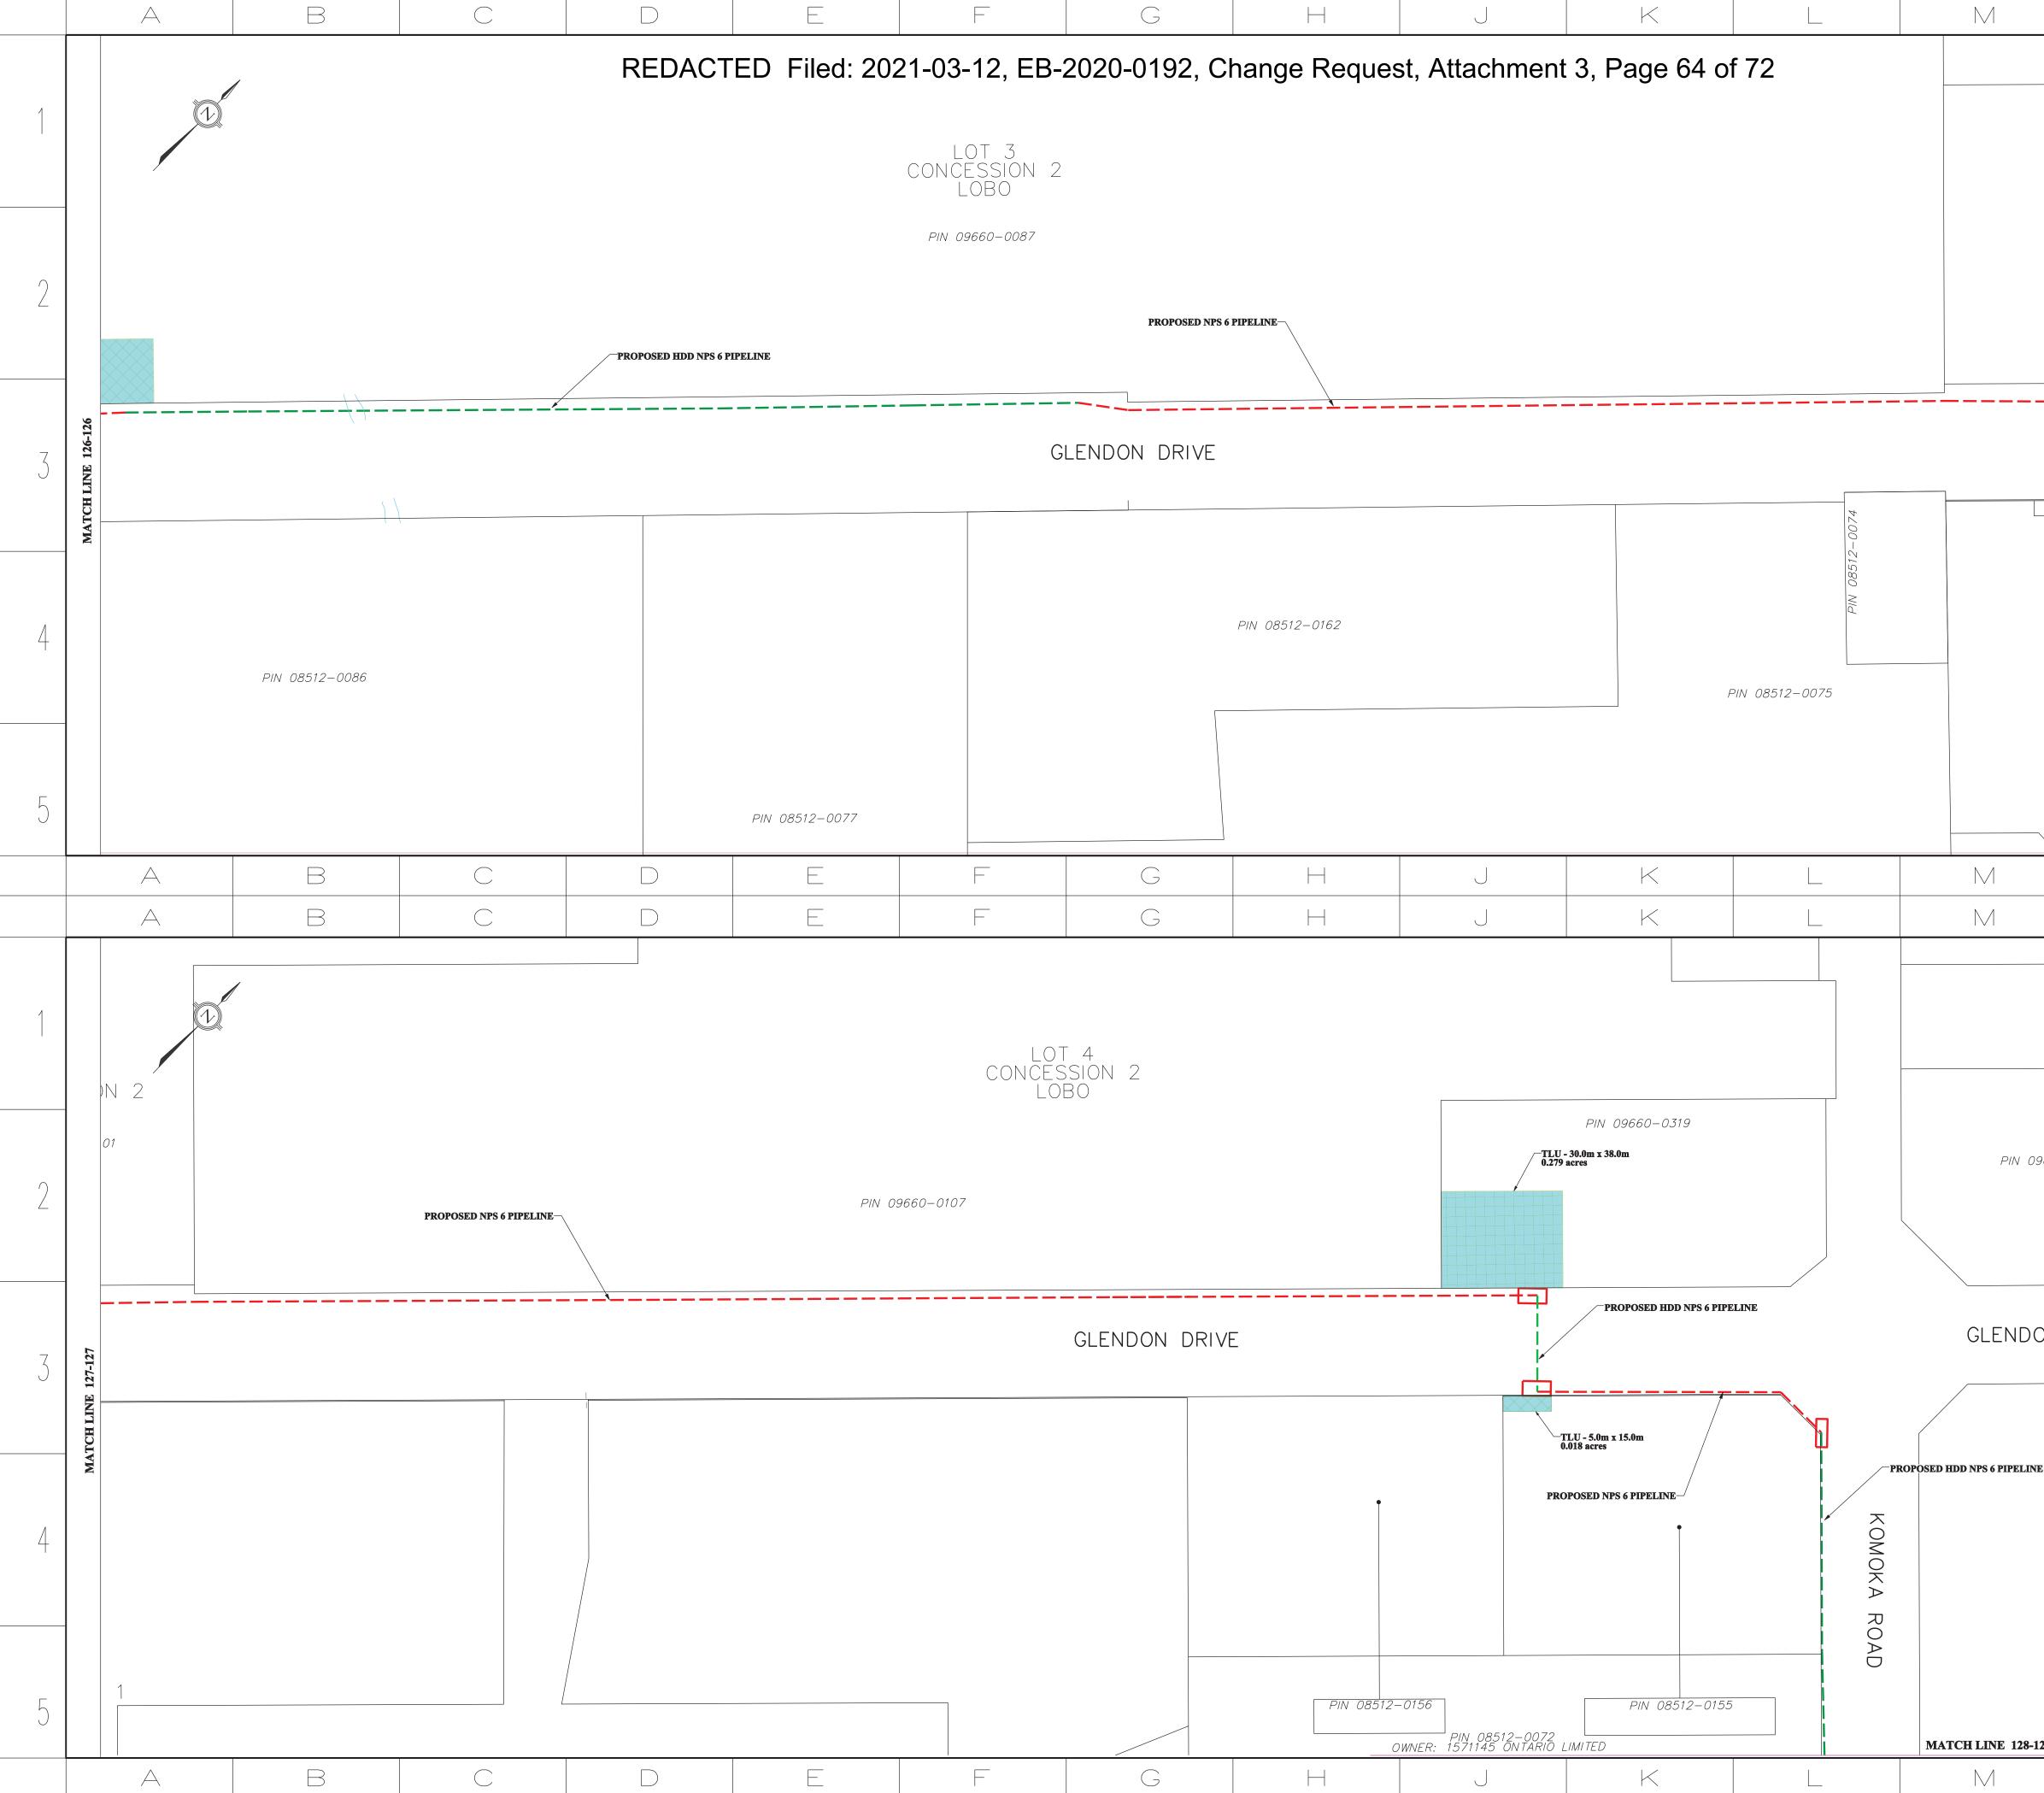

# Attachments

Attachment 1 – Change Request Form

Attachment 2 – Updated Landowner Line List showing the land right changes. Changes from the version filed in the original filing are indicated in red.

Attachment 3 – Updated Proposed Pipeline Location Maps showing the total set of land right areas. New land rights, included areas that have been reduced in size, have been highlighted with a bright blue shading. Existing land rights are shown in green hatching for temporary land and red for permanent easements or land purchases.