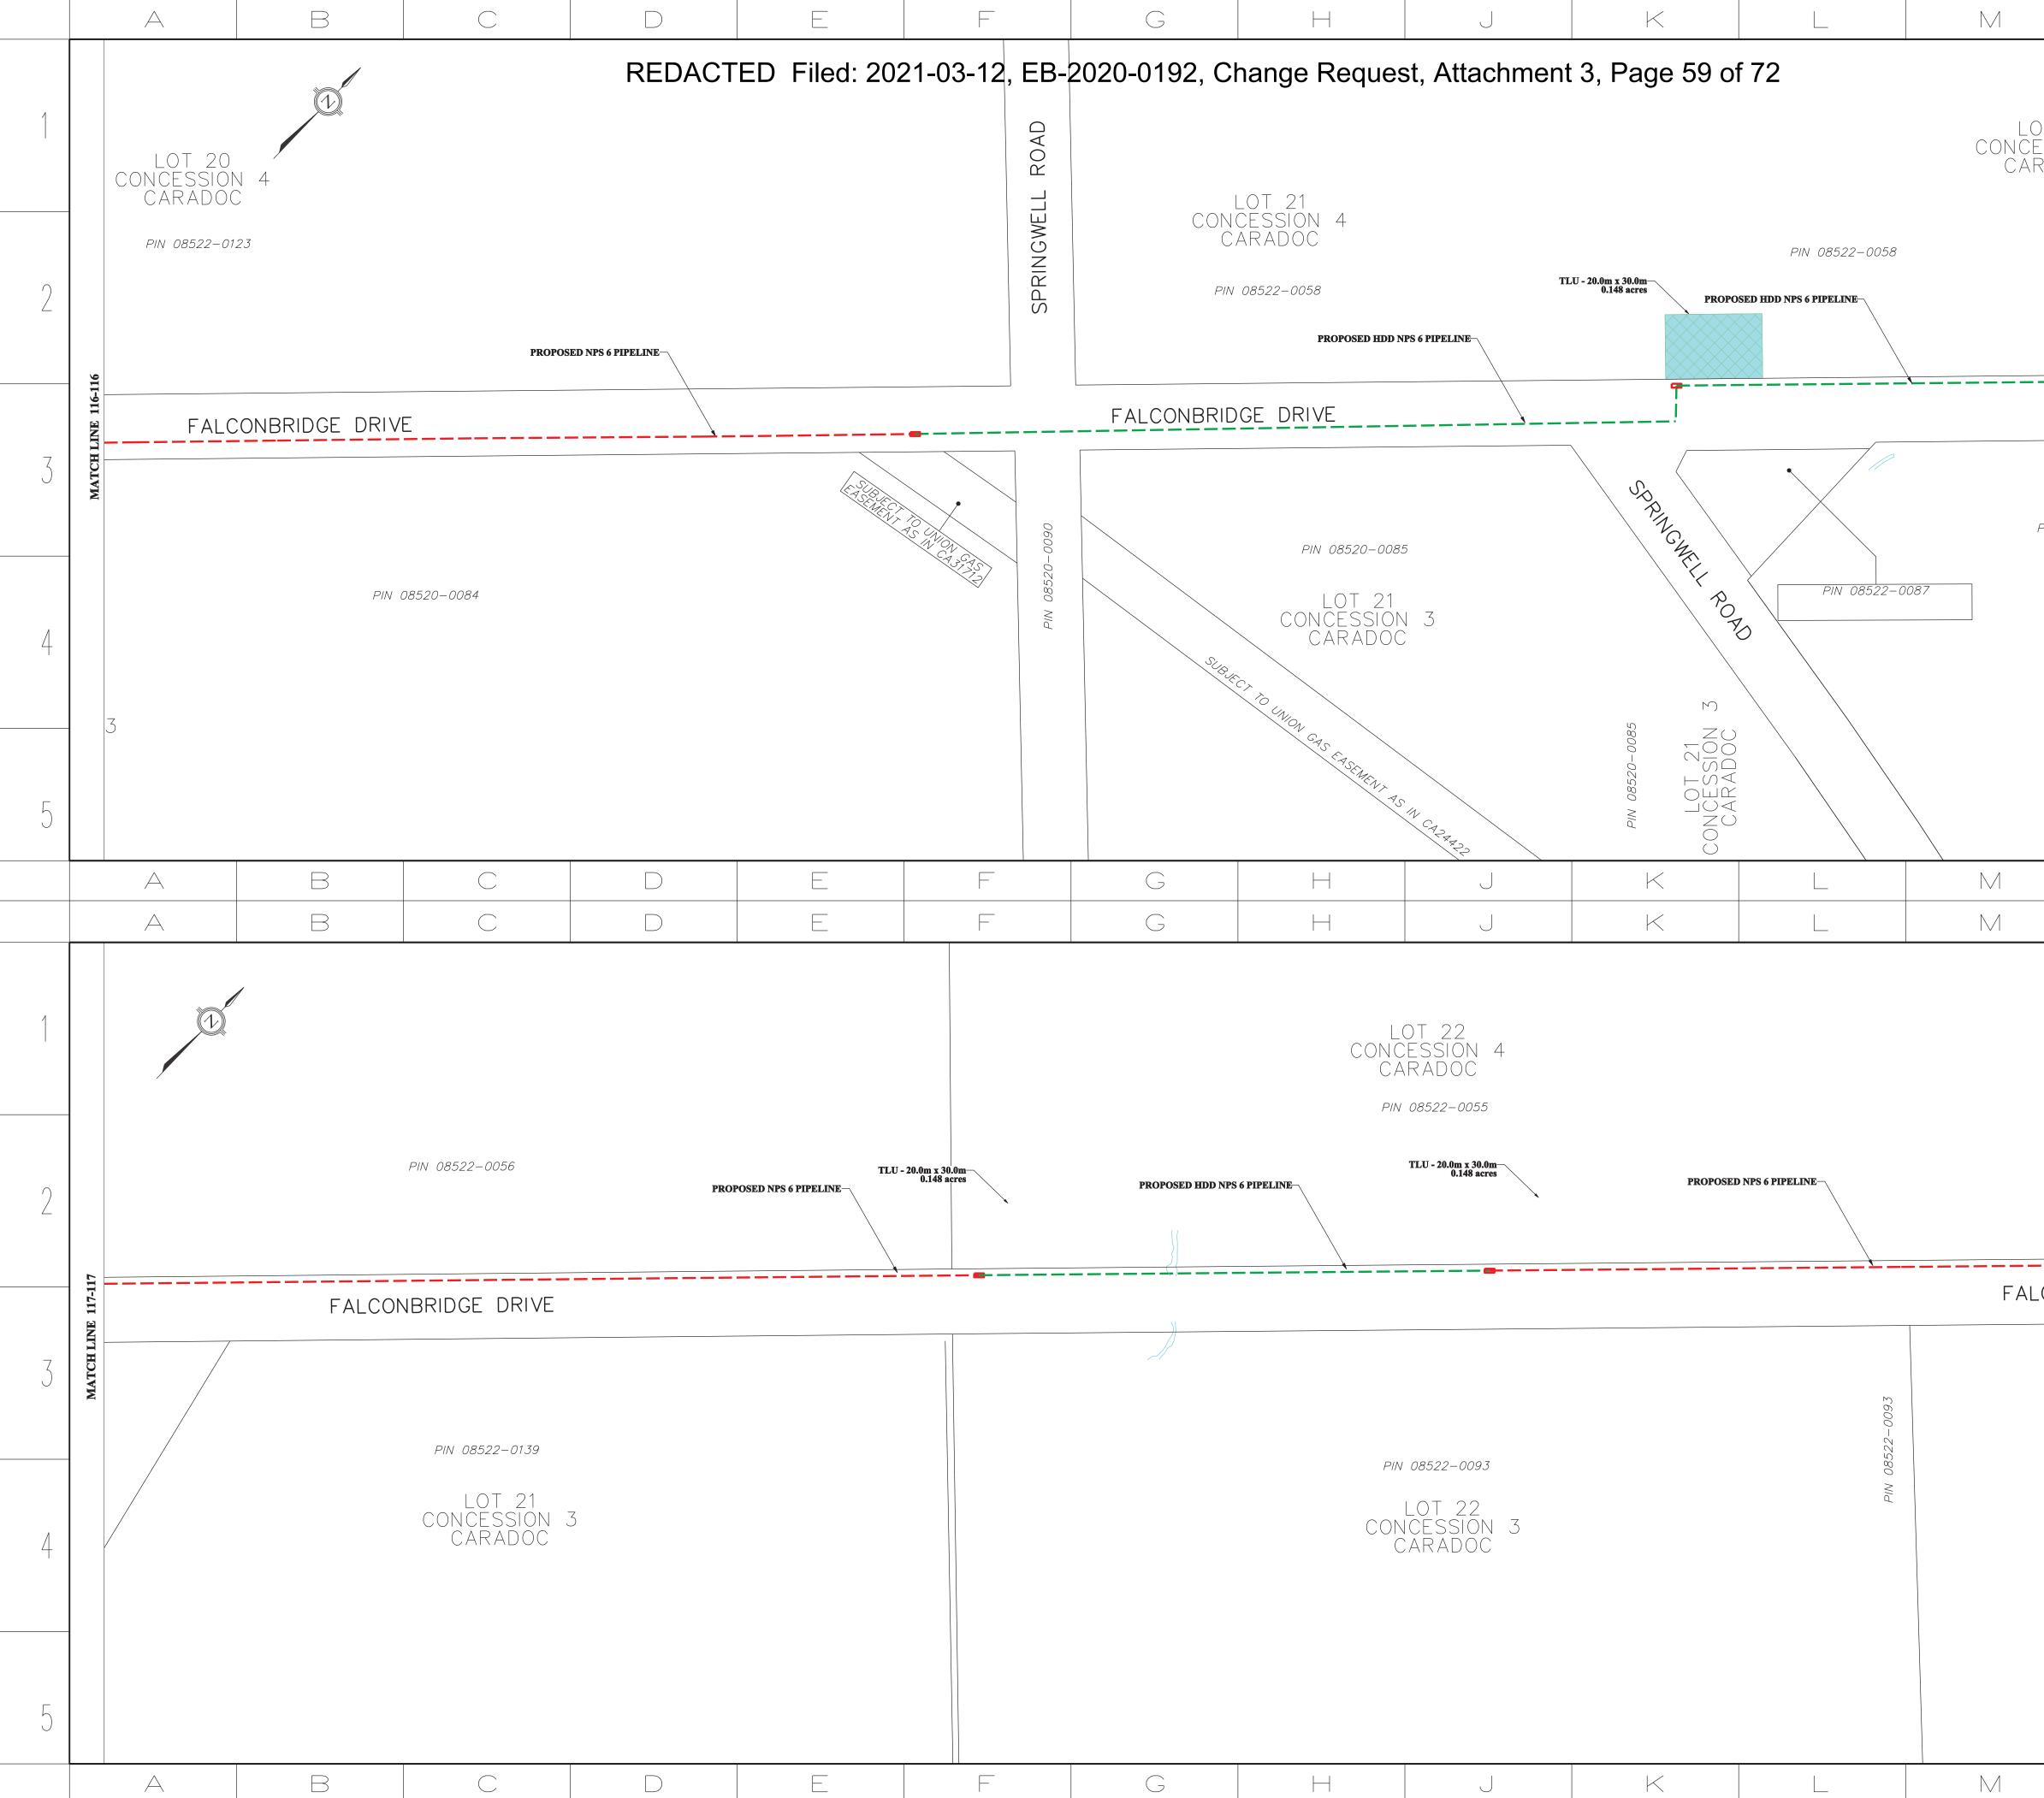

# Attachments

Attachment 1 – Change Request Form

Attachment 2 – Updated Landowner Line List showing the land right changes. Changes from the version filed in the original filing are indicated in red.

Attachment 3 – Updated Proposed Pipeline Location Maps showing the total set of land right areas. New land rights, included areas that have been reduced in size, have been highlighted with a bright blue shading. Existing land rights are shown in green hatching for temporary land and red for permanent easements or land purchases.