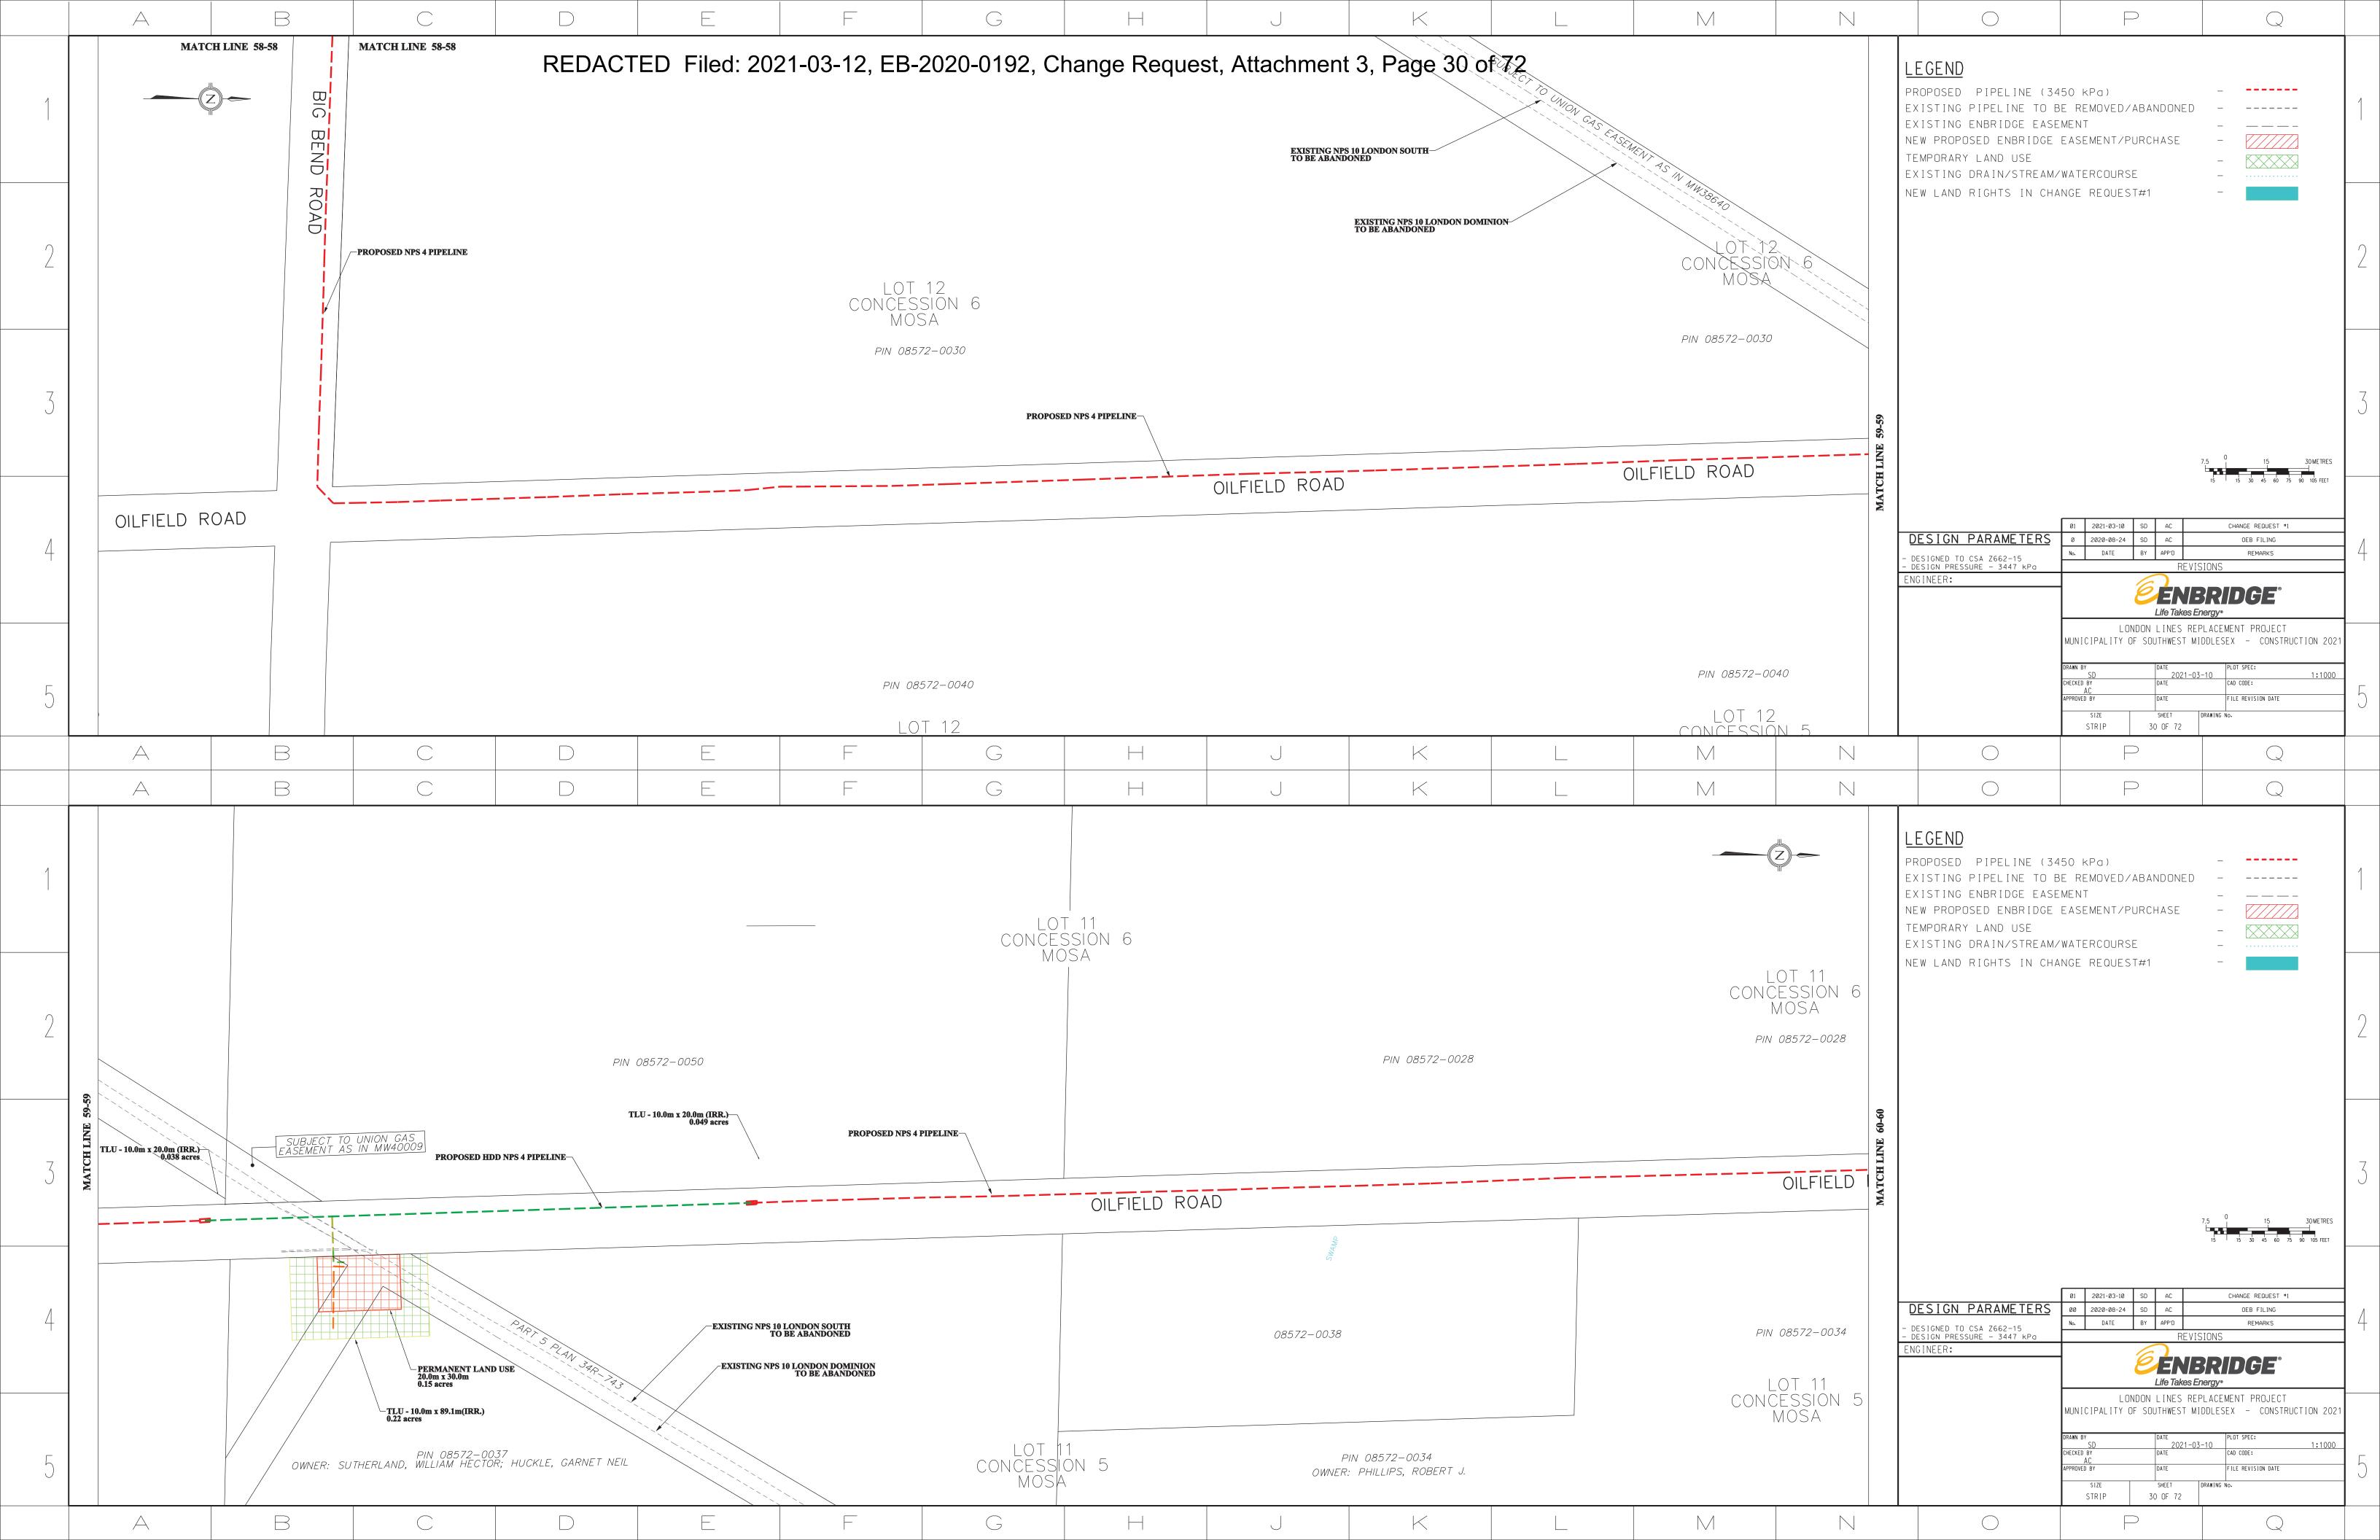

# Attachments

Attachment 1 – Change Request Form

Attachment 2 – Updated Landowner Line List showing the land right changes. Changes from the version filed in the original filing are indicated in red.

Attachment 3 – Updated Proposed Pipeline Location Maps showing the total set of land right areas. New land rights, included areas that have been reduced in size, have been highlighted with a bright blue shading. Existing land rights are shown in green hatching for temporary land and red for permanent easements or land purchases.