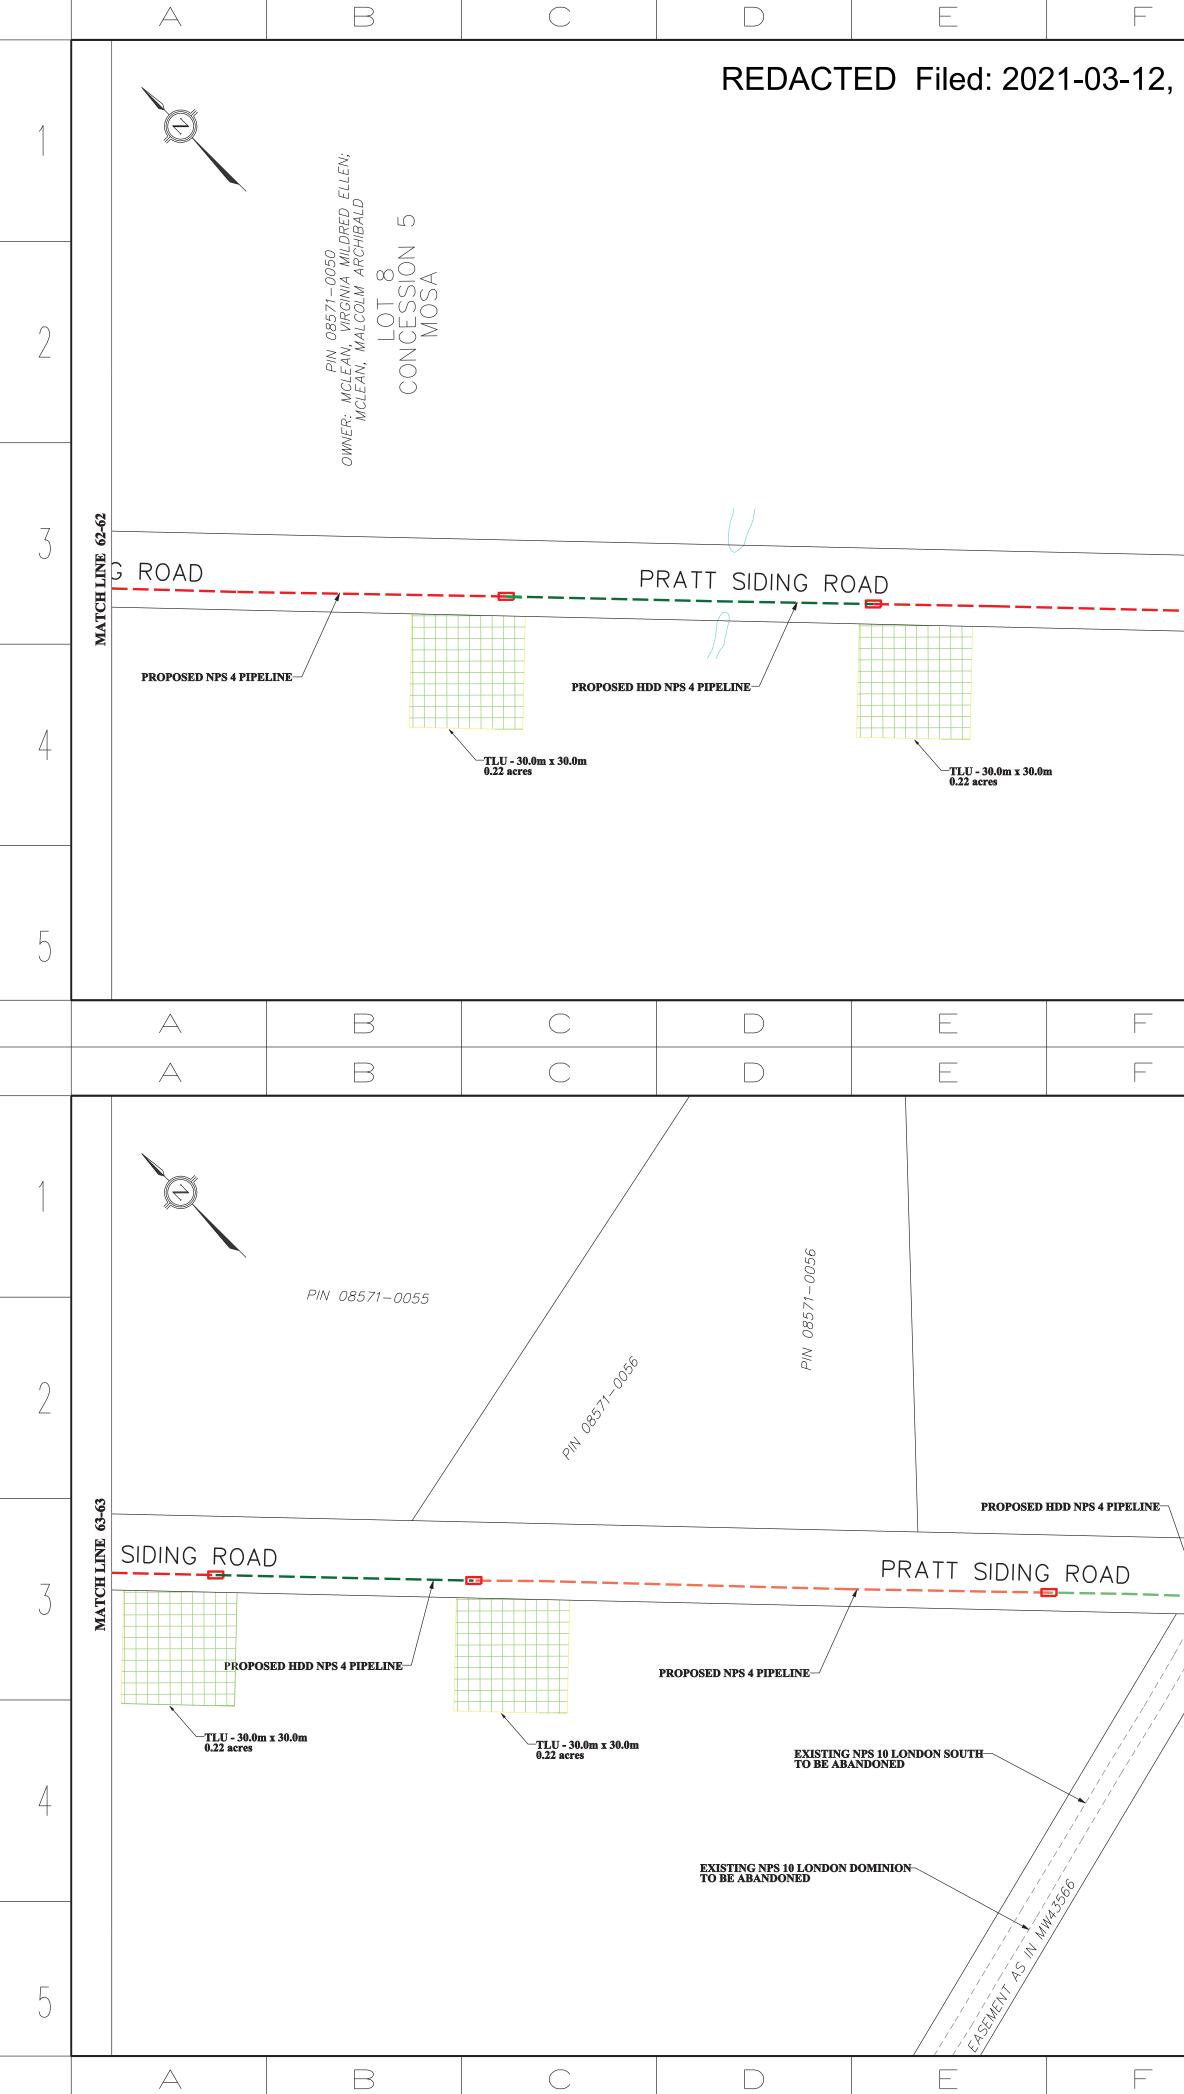

# Attachments

Attachment 1 – Change Request Form

Attachment 2 – Updated Landowner Line List showing the land right changes. Changes from the version filed in the original filing are indicated in red.

Attachment 3 – Updated Proposed Pipeline Location Maps showing the total set of land right areas. New land rights, included areas that have been reduced in size, have been highlighted with a bright blue shading. Existing land rights are shown in green hatching for temporary land and red for permanent easements or land purchases.