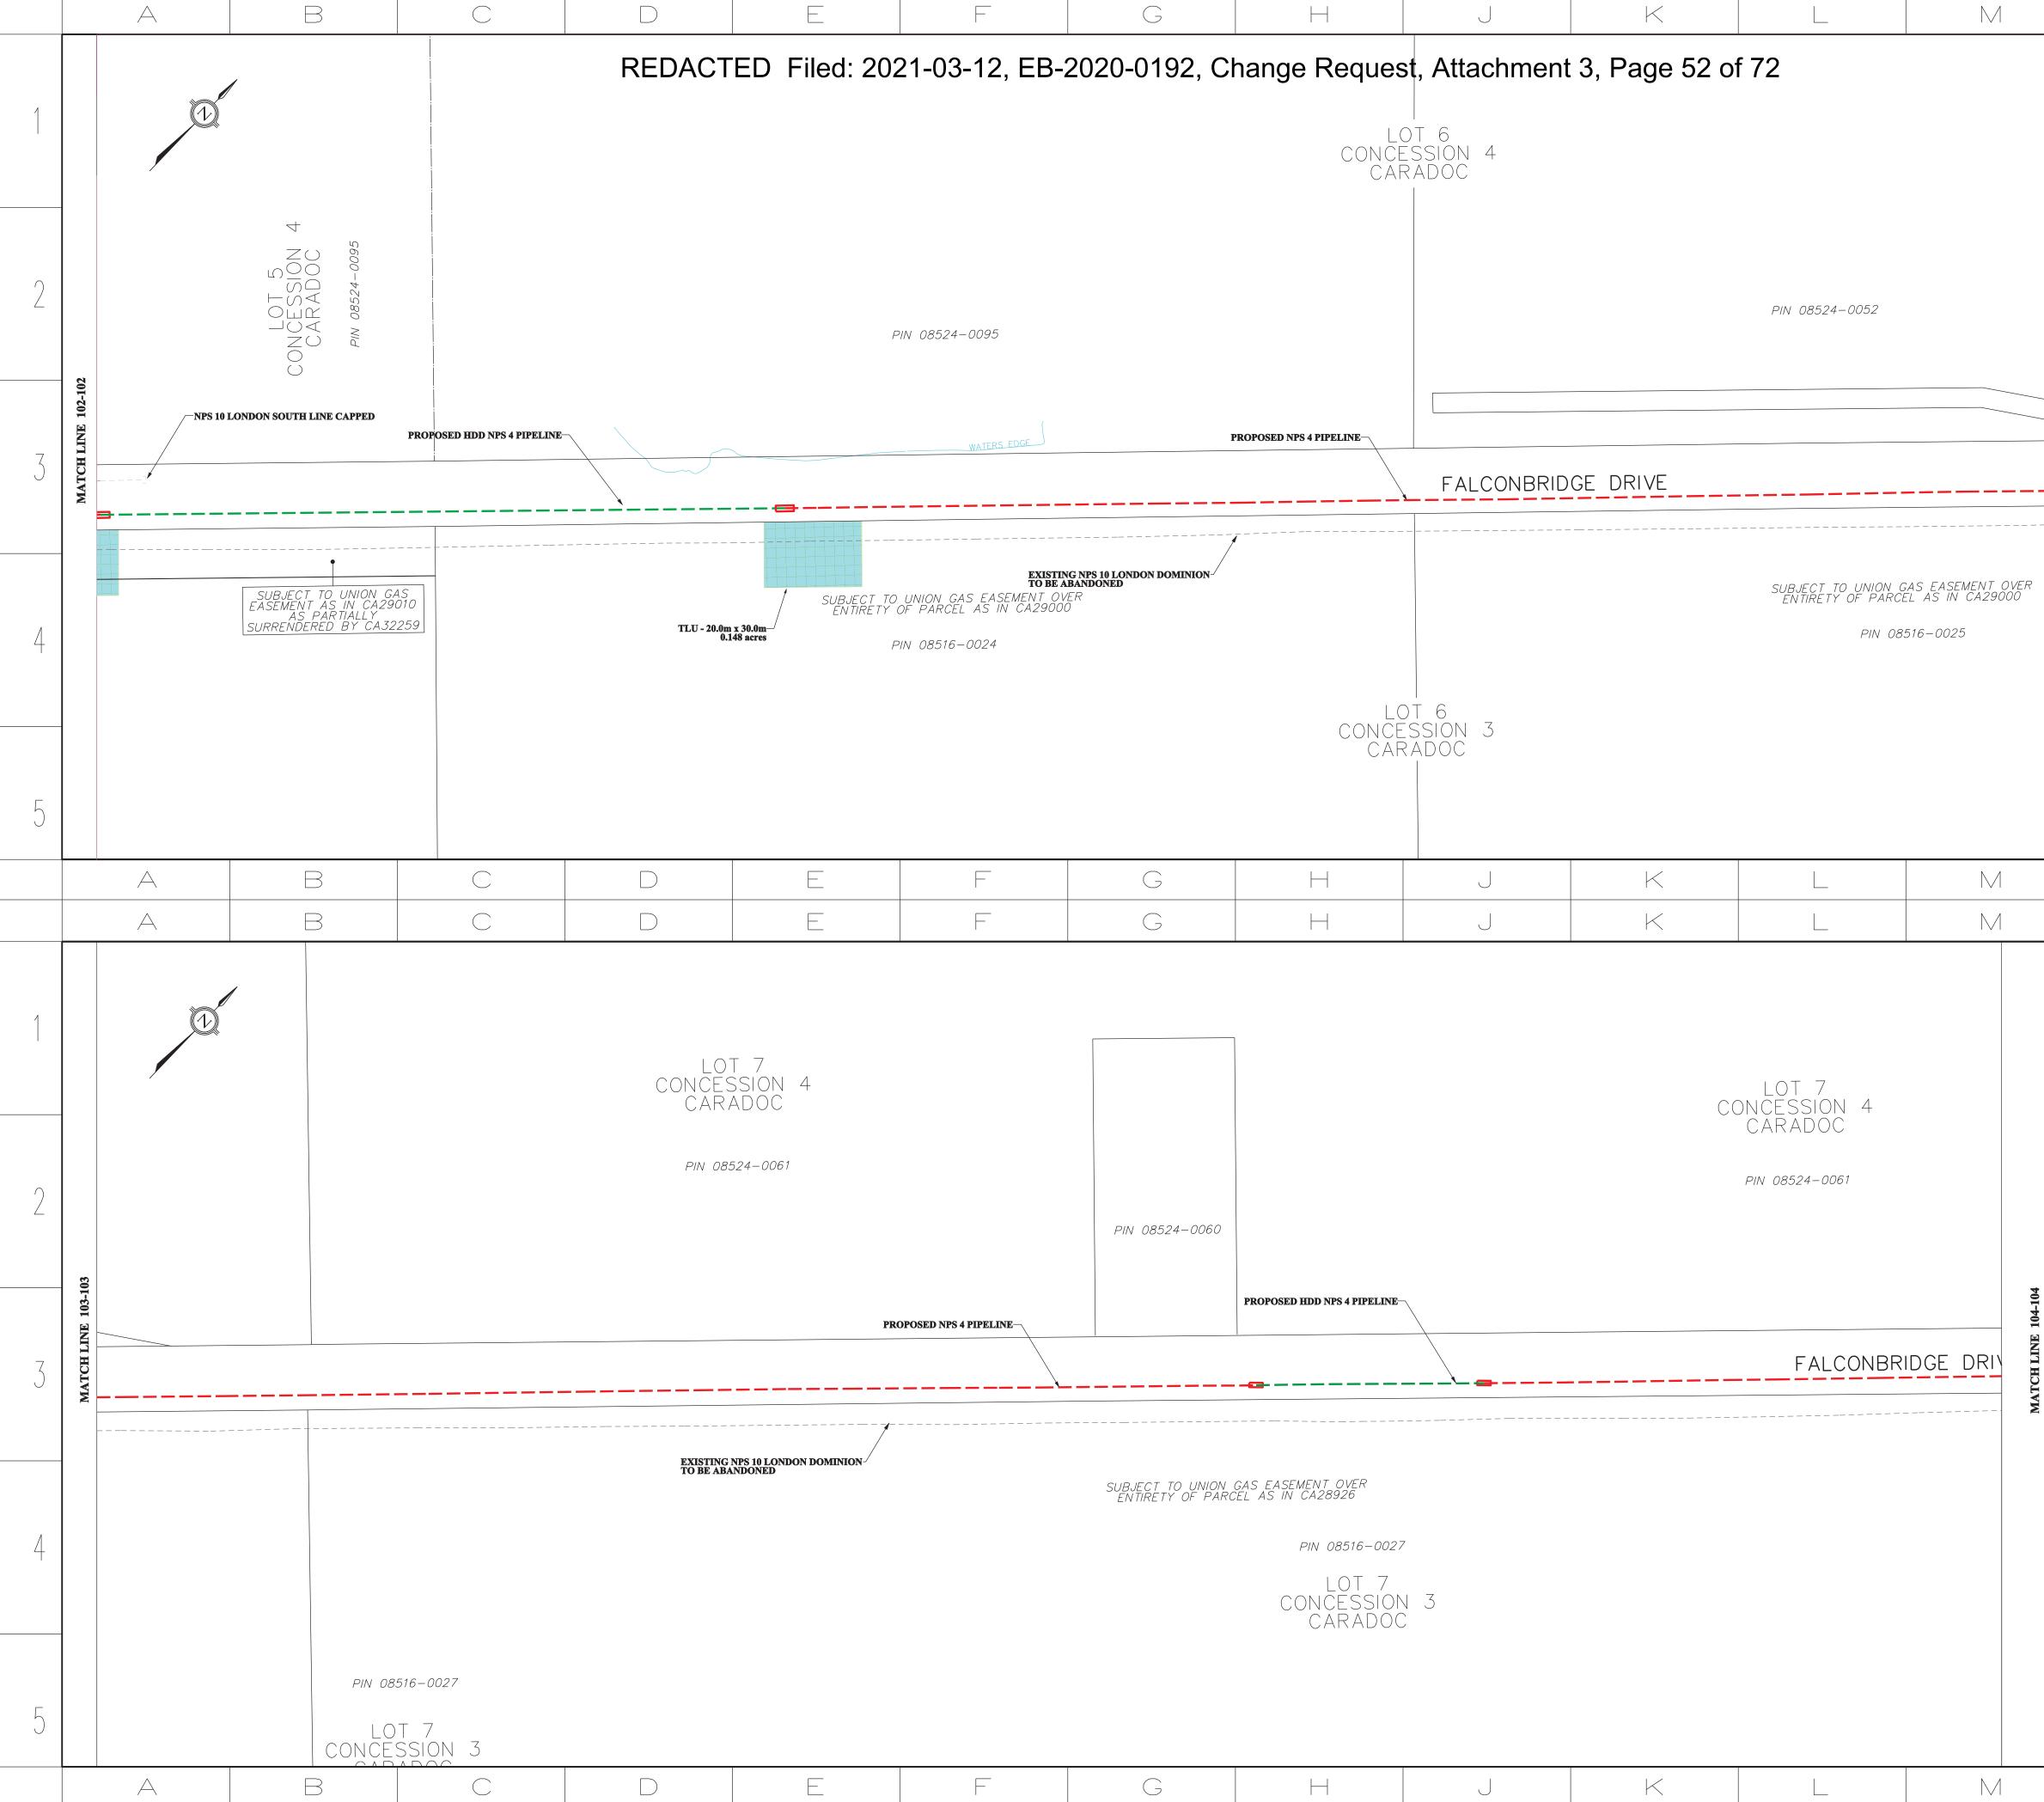

# Attachments

Attachment 1 – Change Request Form

Attachment 2 – Updated Landowner Line List showing the land right changes. Changes from the version filed in the original filing are indicated in red.

Attachment 3 – Updated Proposed Pipeline Location Maps showing the total set of land right areas. New land rights, included areas that have been reduced in size, have been highlighted with a bright blue shading. Existing land rights are shown in green hatching for temporary land and red for permanent easements or land purchases.