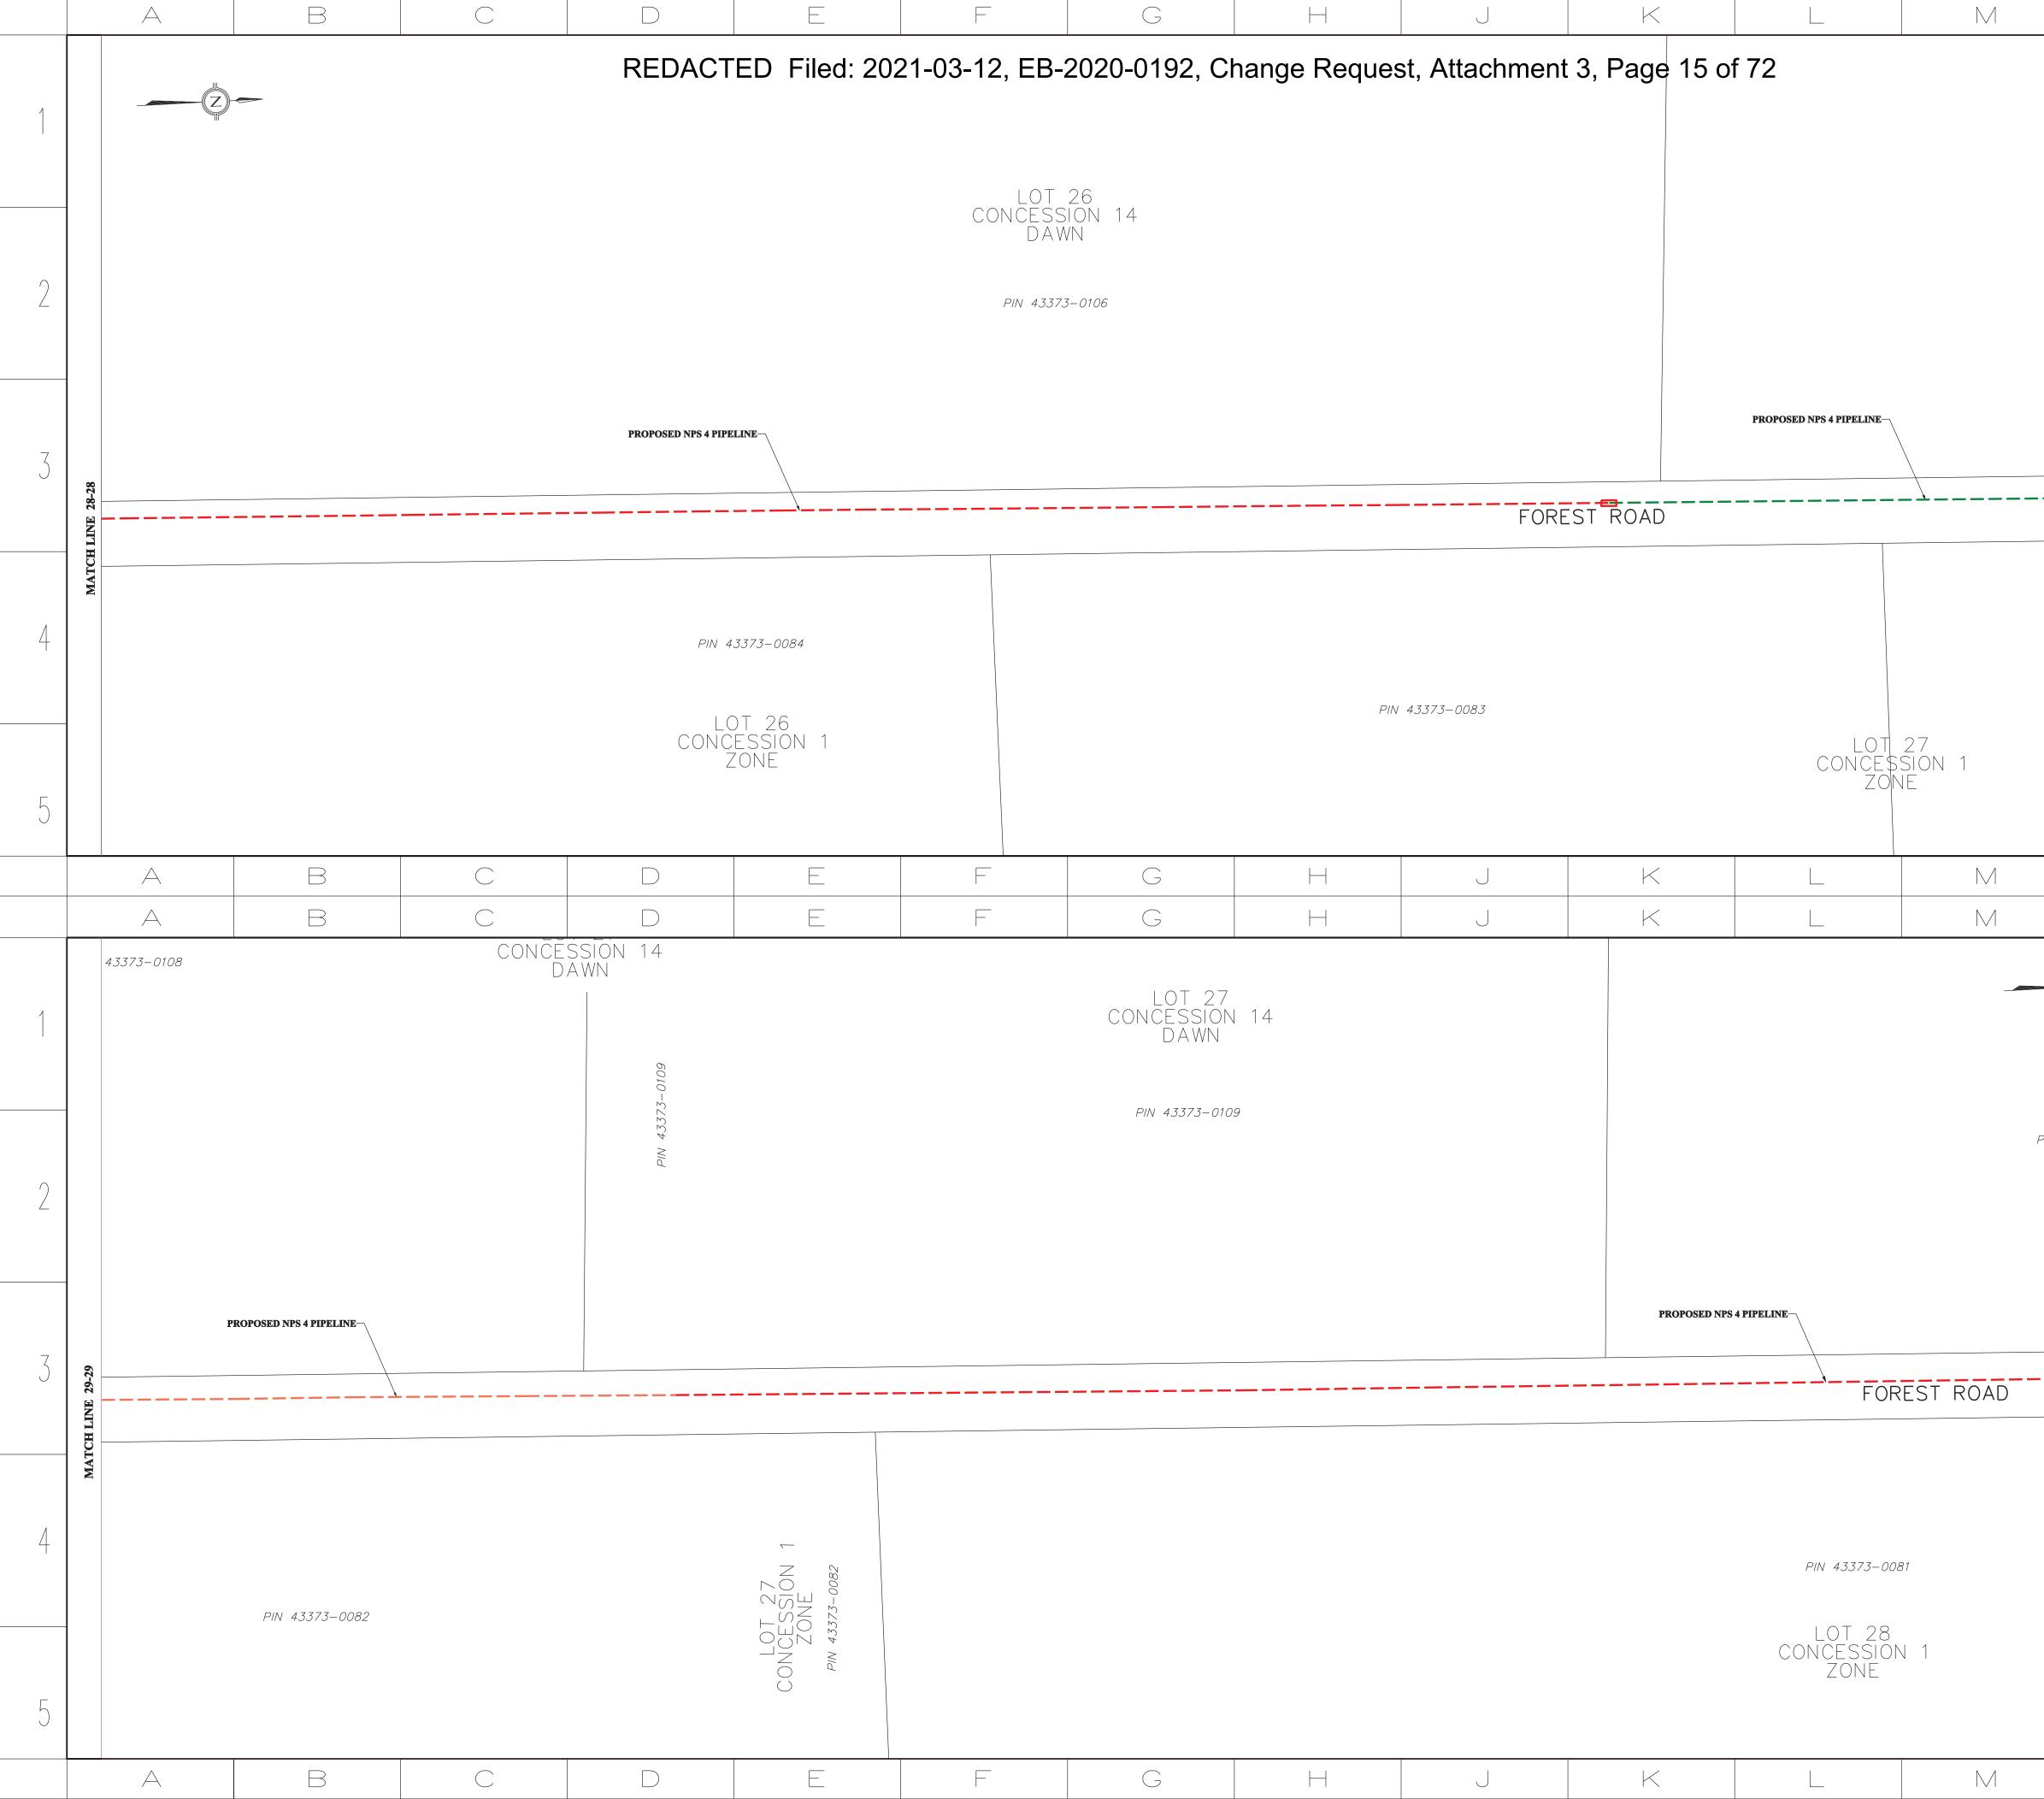

# Attachments

Attachment 1 – Change Request Form

Attachment 2 – Updated Landowner Line List showing the land right changes. Changes from the version filed in the original filing are indicated in red.

Attachment 3 – Updated Proposed Pipeline Location Maps showing the total set of land right areas. New land rights, included areas that have been reduced in size, have been highlighted with a bright blue shading. Existing land rights are shown in green hatching for temporary land and red for permanent easements or land purchases.