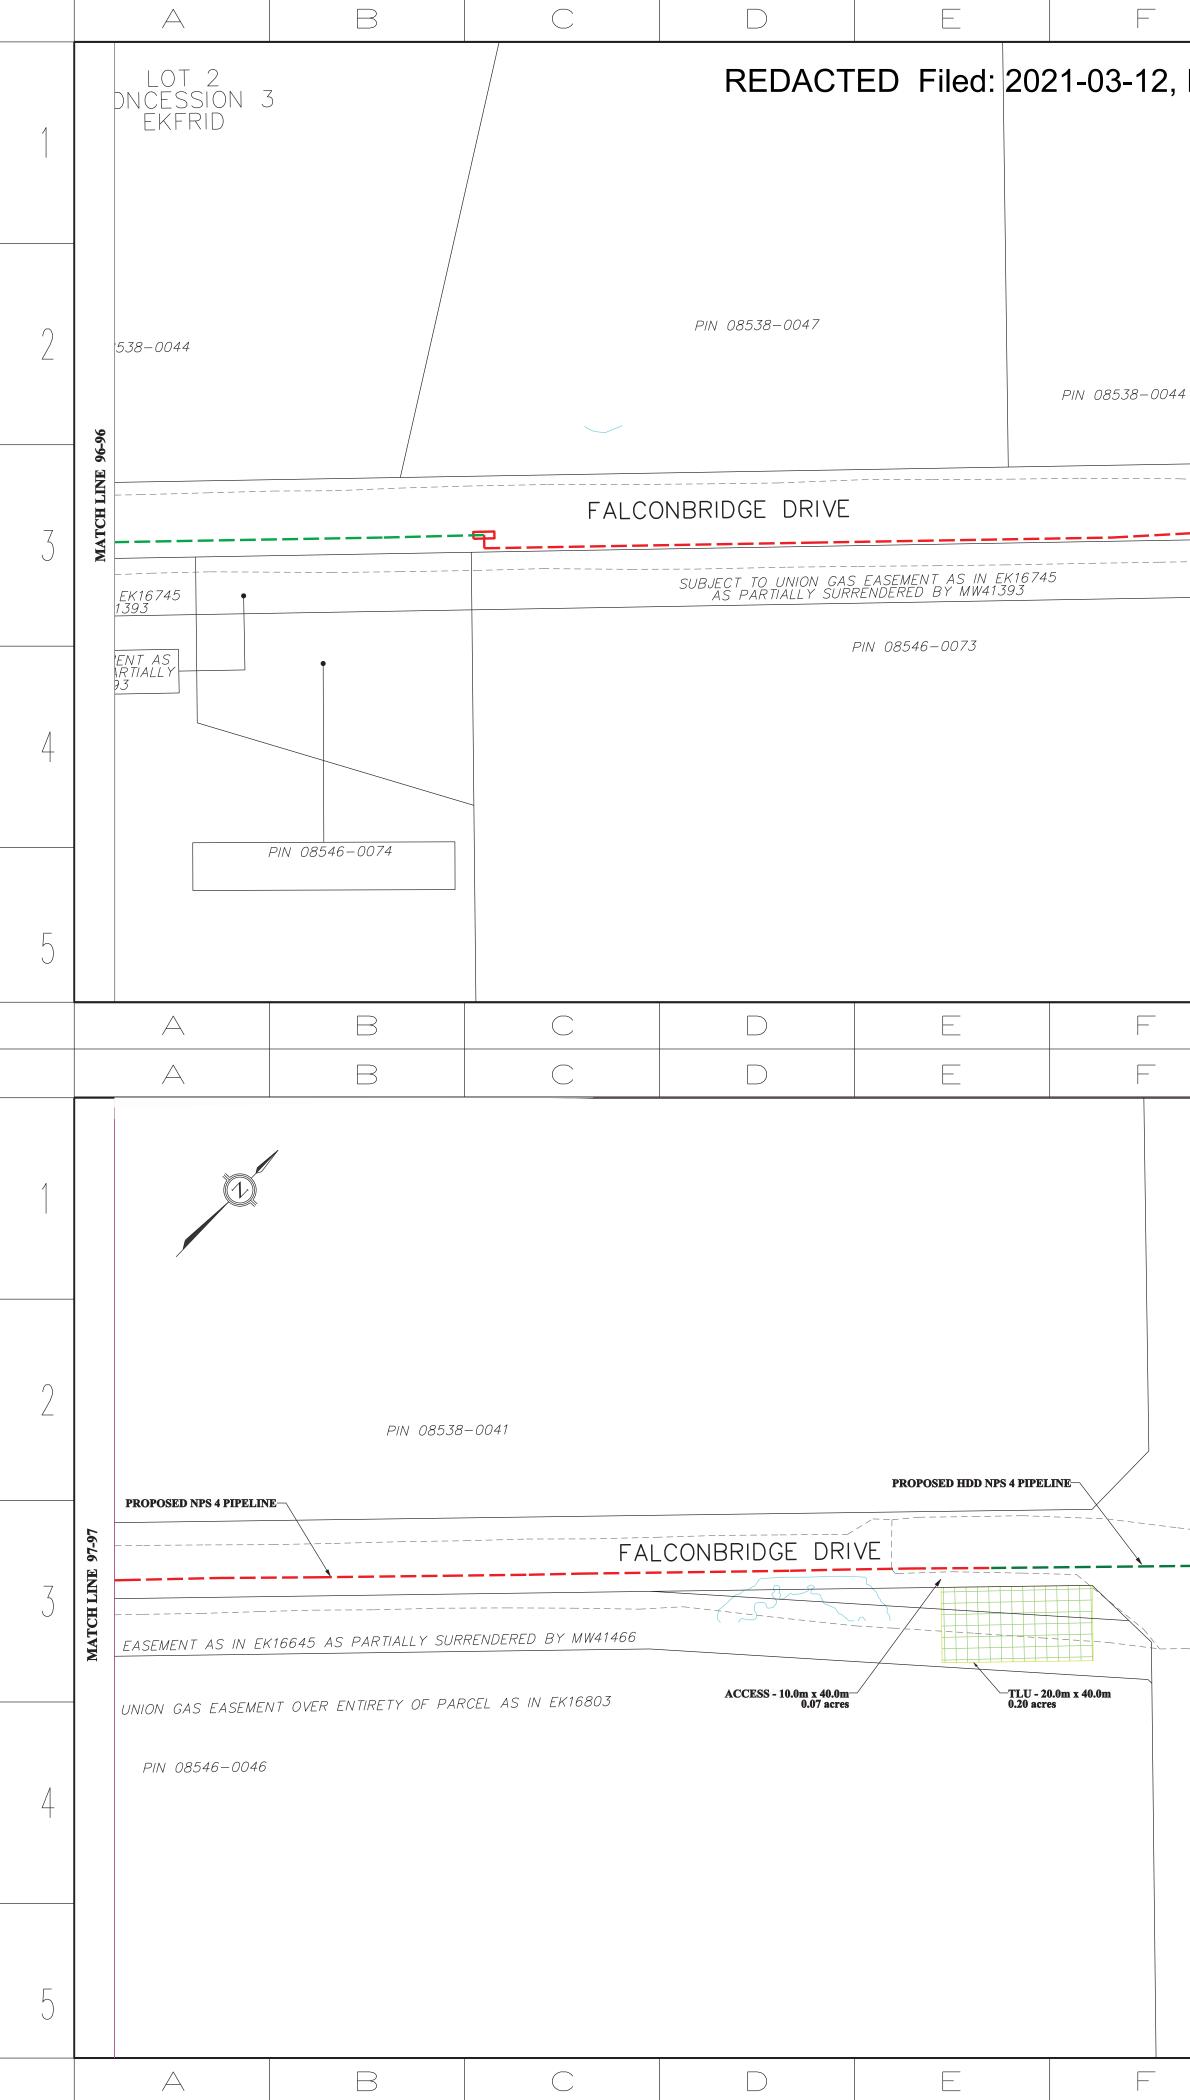

# Attachments

Attachment 1 – Change Request Form

Attachment 2 – Updated Landowner Line List showing the land right changes. Changes from the version filed in the original filing are indicated in red.

Attachment 3 – Updated Proposed Pipeline Location Maps showing the total set of land right areas. New land rights, included areas that have been reduced in size, have been highlighted with a bright blue shading. Existing land rights are shown in green hatching for temporary land and red for permanent easements or land purchases.