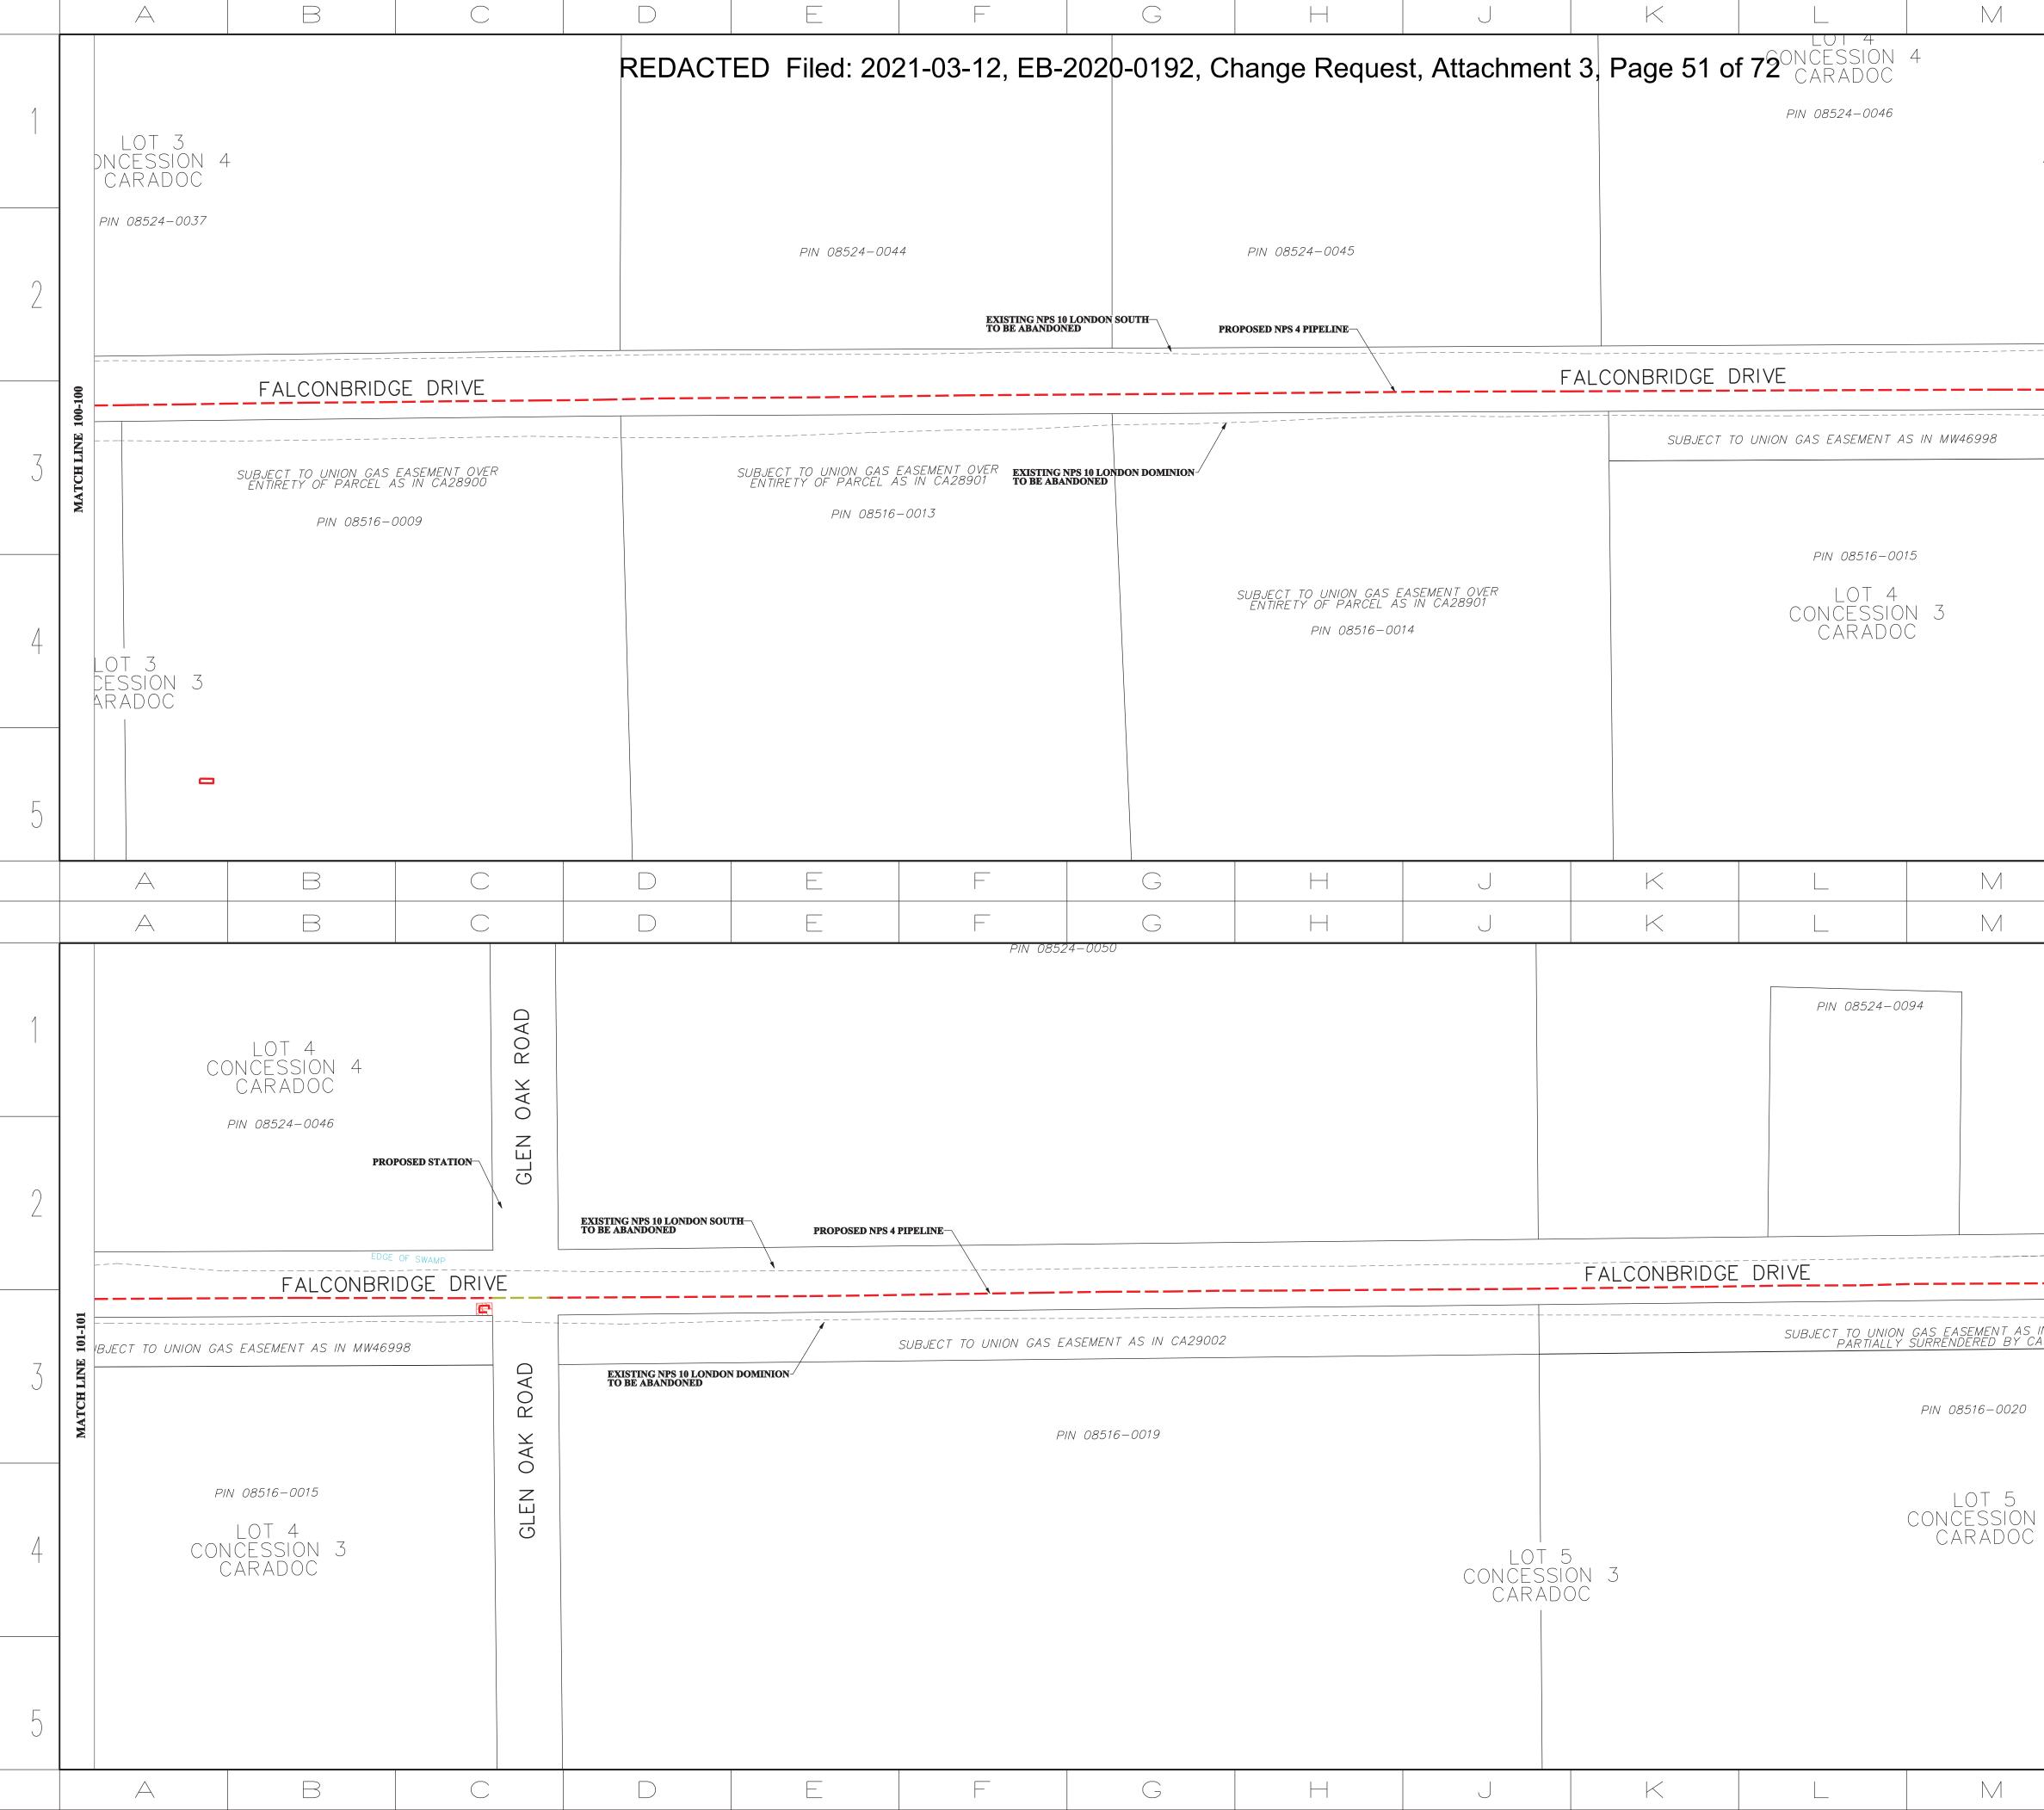

# Attachments

Attachment 1 – Change Request Form

Attachment 2 – Updated Landowner Line List showing the land right changes. Changes from the version filed in the original filing are indicated in red.

Attachment 3 – Updated Proposed Pipeline Location Maps showing the total set of land right areas. New land rights, included areas that have been reduced in size, have been highlighted with a bright blue shading. Existing land rights are shown in green hatching for temporary land and red for permanent easements or land purchases.