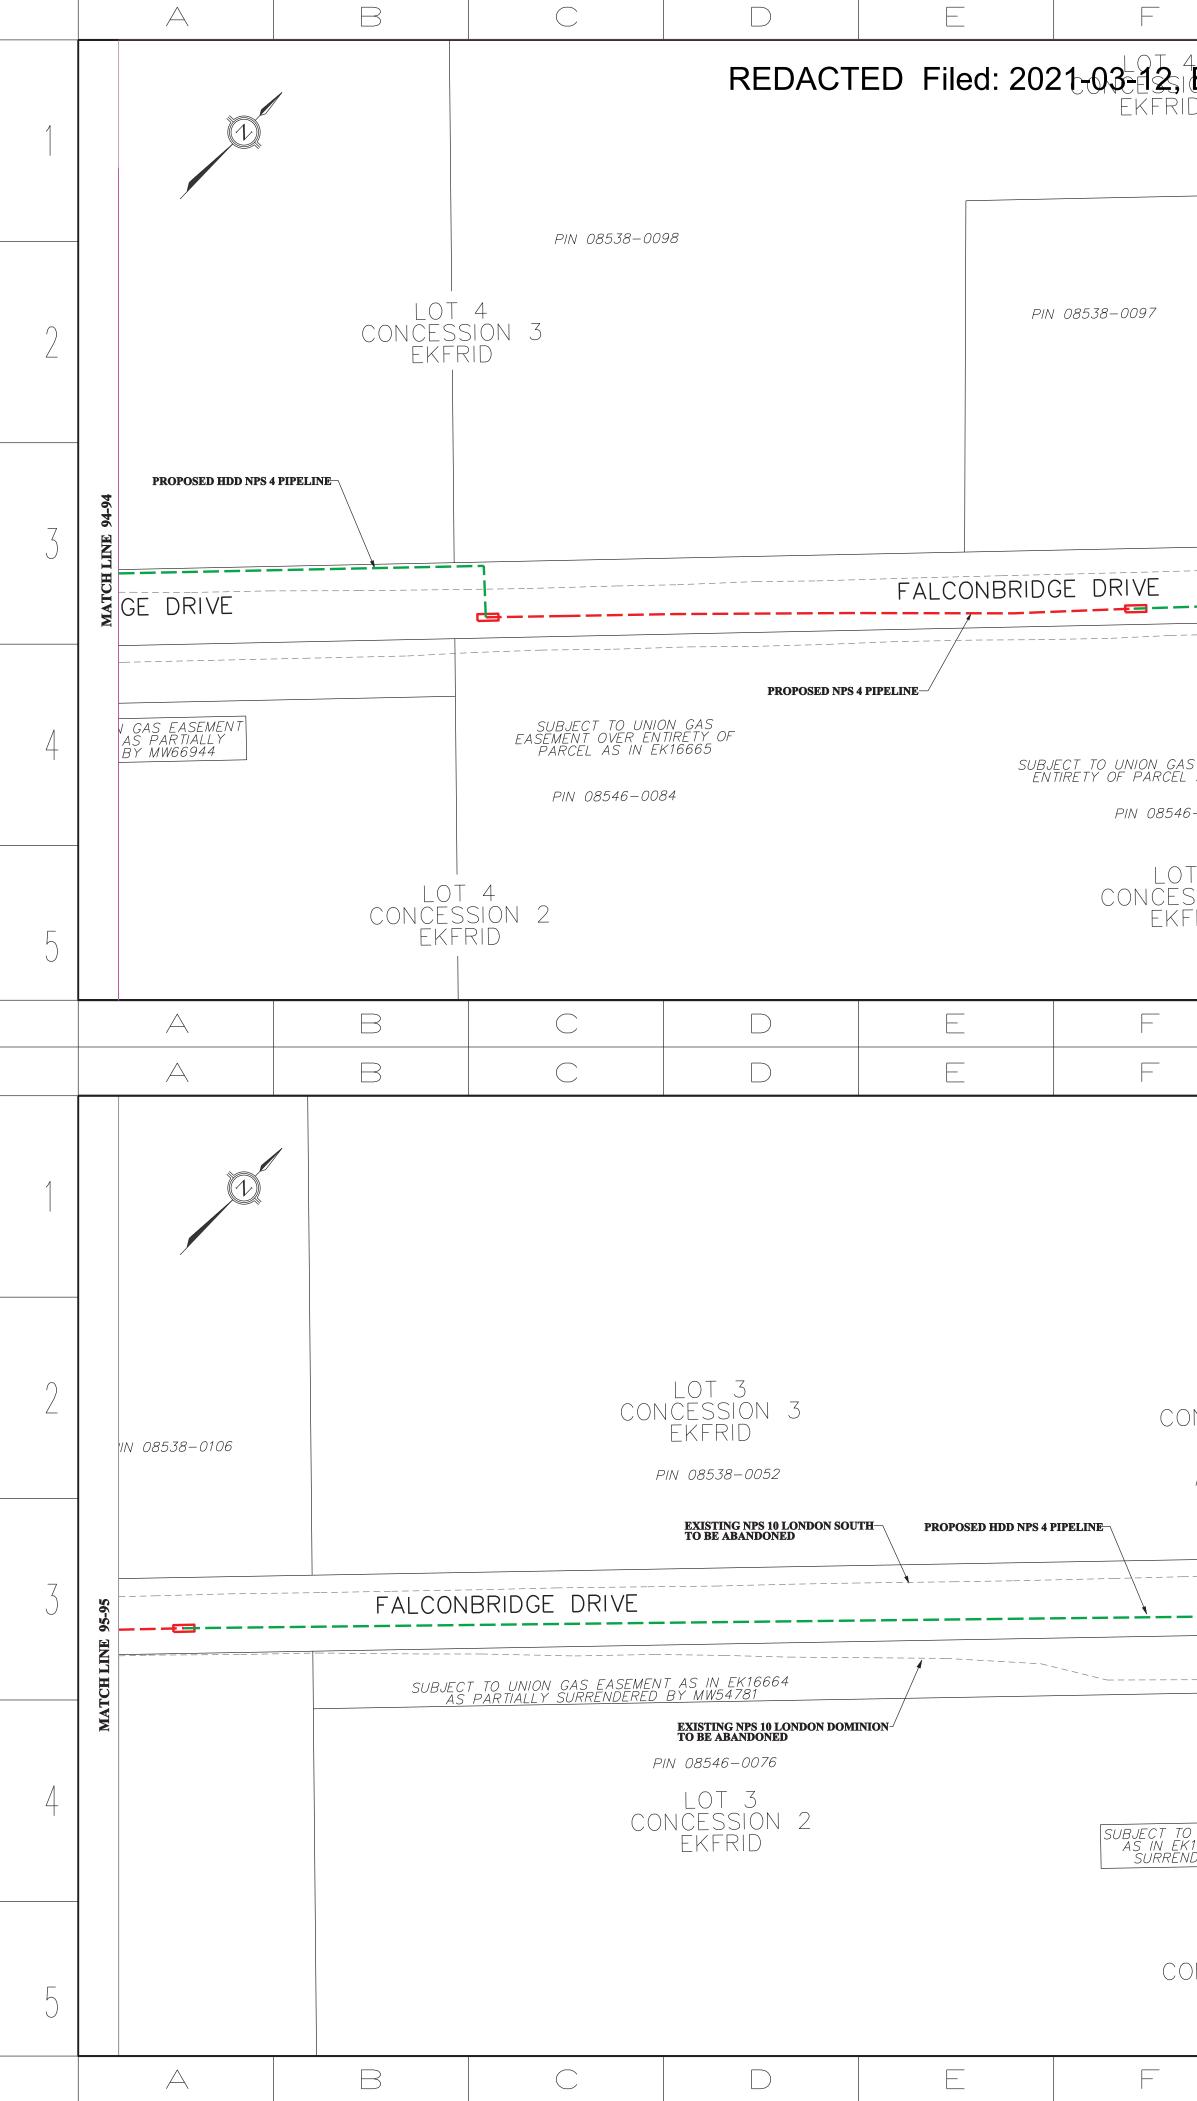

# Attachments

Attachment 1 – Change Request Form

Attachment 2 – Updated Landowner Line List showing the land right changes. Changes from the version filed in the original filing are indicated in red.

Attachment 3 – Updated Proposed Pipeline Location Maps showing the total set of land right areas. New land rights, included areas that have been reduced in size, have been highlighted with a bright blue shading. Existing land rights are shown in green hatching for temporary land and red for permanent easements or land purchases.