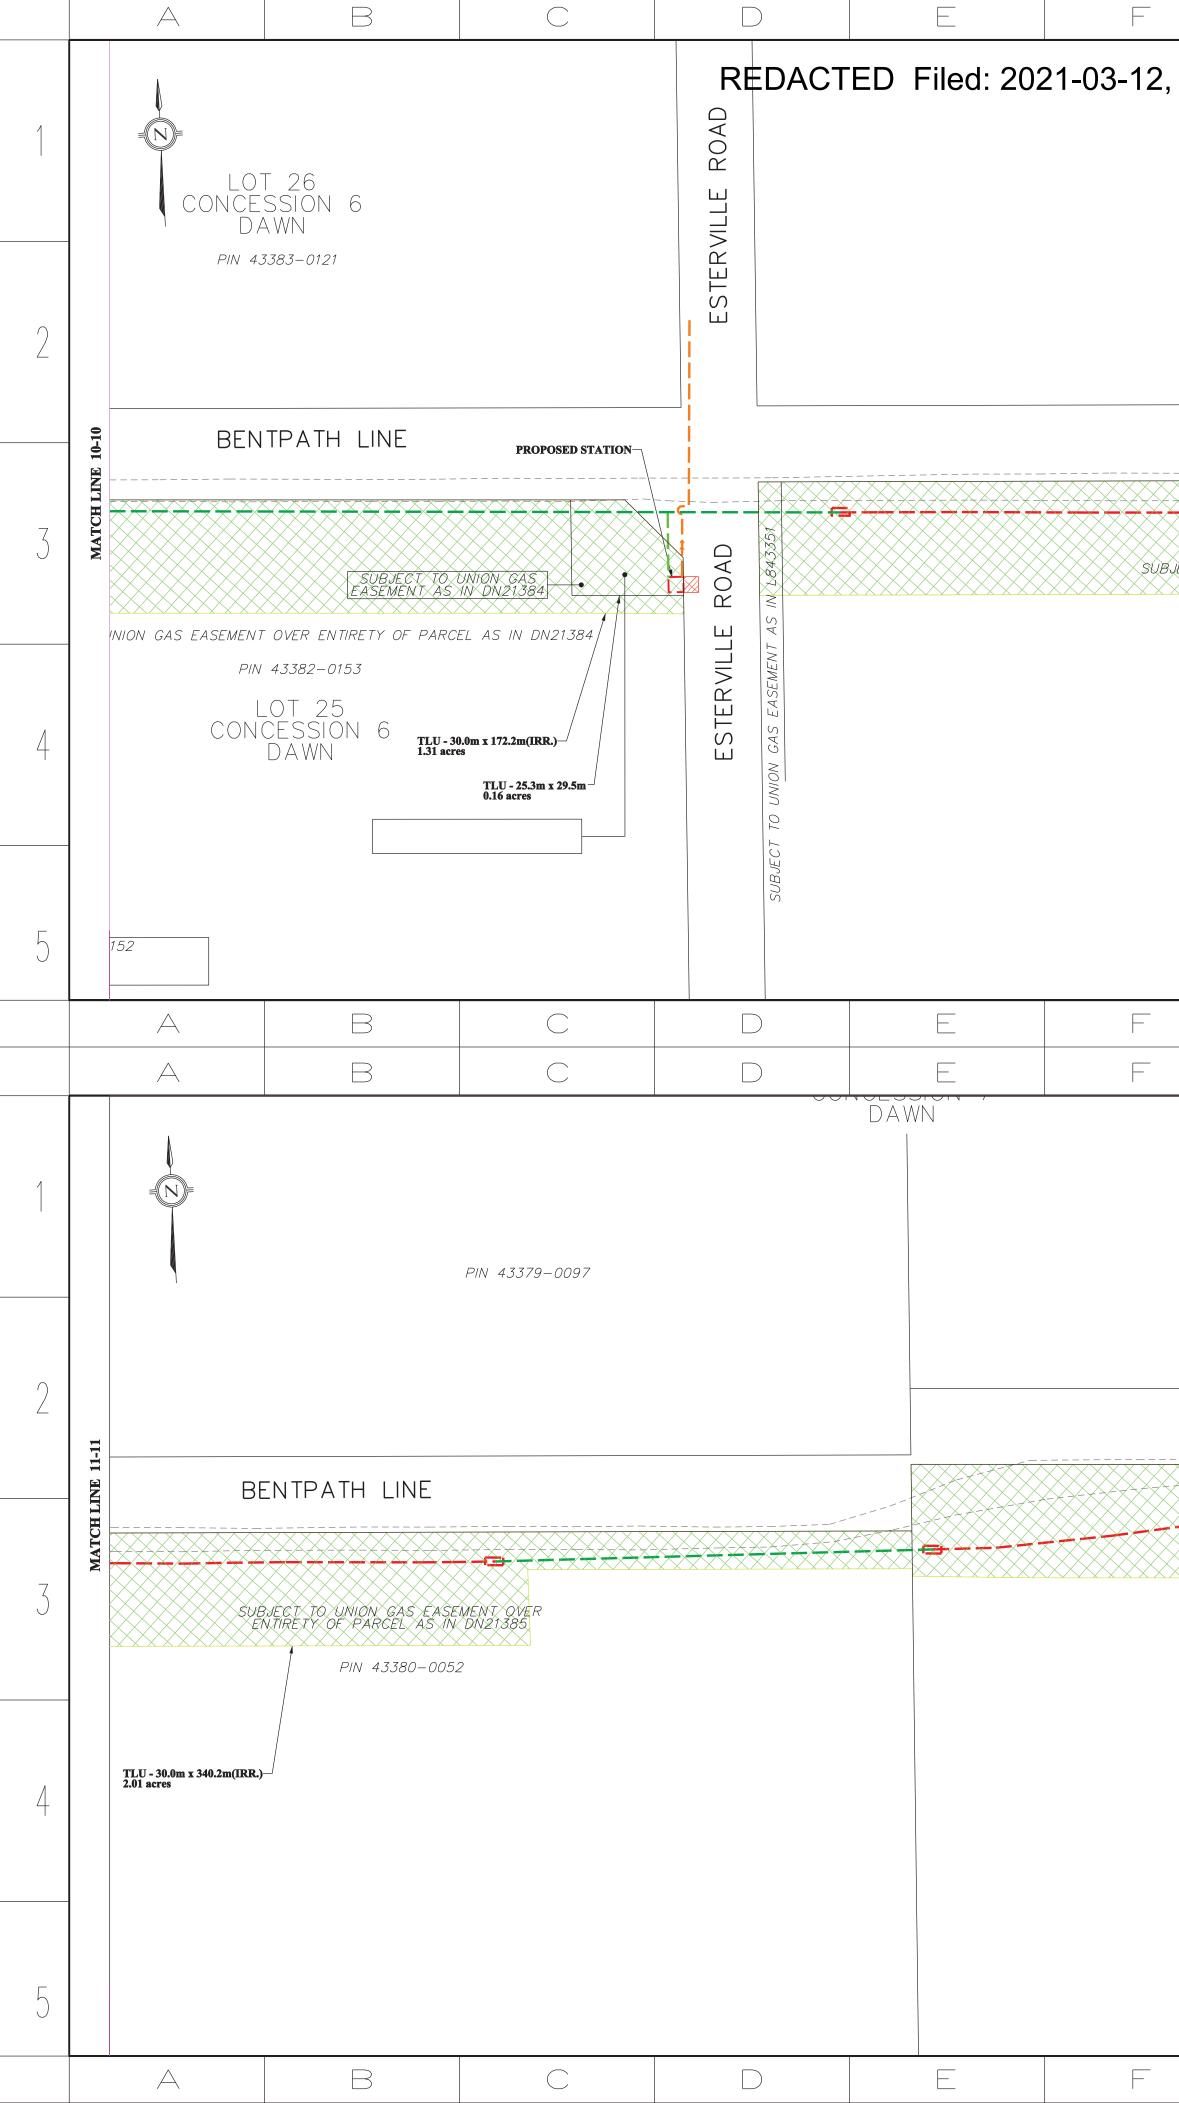

# Attachments

Attachment 1 – Change Request Form

Attachment 2 – Updated Landowner Line List showing the land right changes. Changes from the version filed in the original filing are indicated in red.

Attachment 3 – Updated Proposed Pipeline Location Maps showing the total set of land right areas. New land rights, included areas that have been reduced in size, have been highlighted with a bright blue shading. Existing land rights are shown in green hatching for temporary land and red for permanent easements or land purchases.