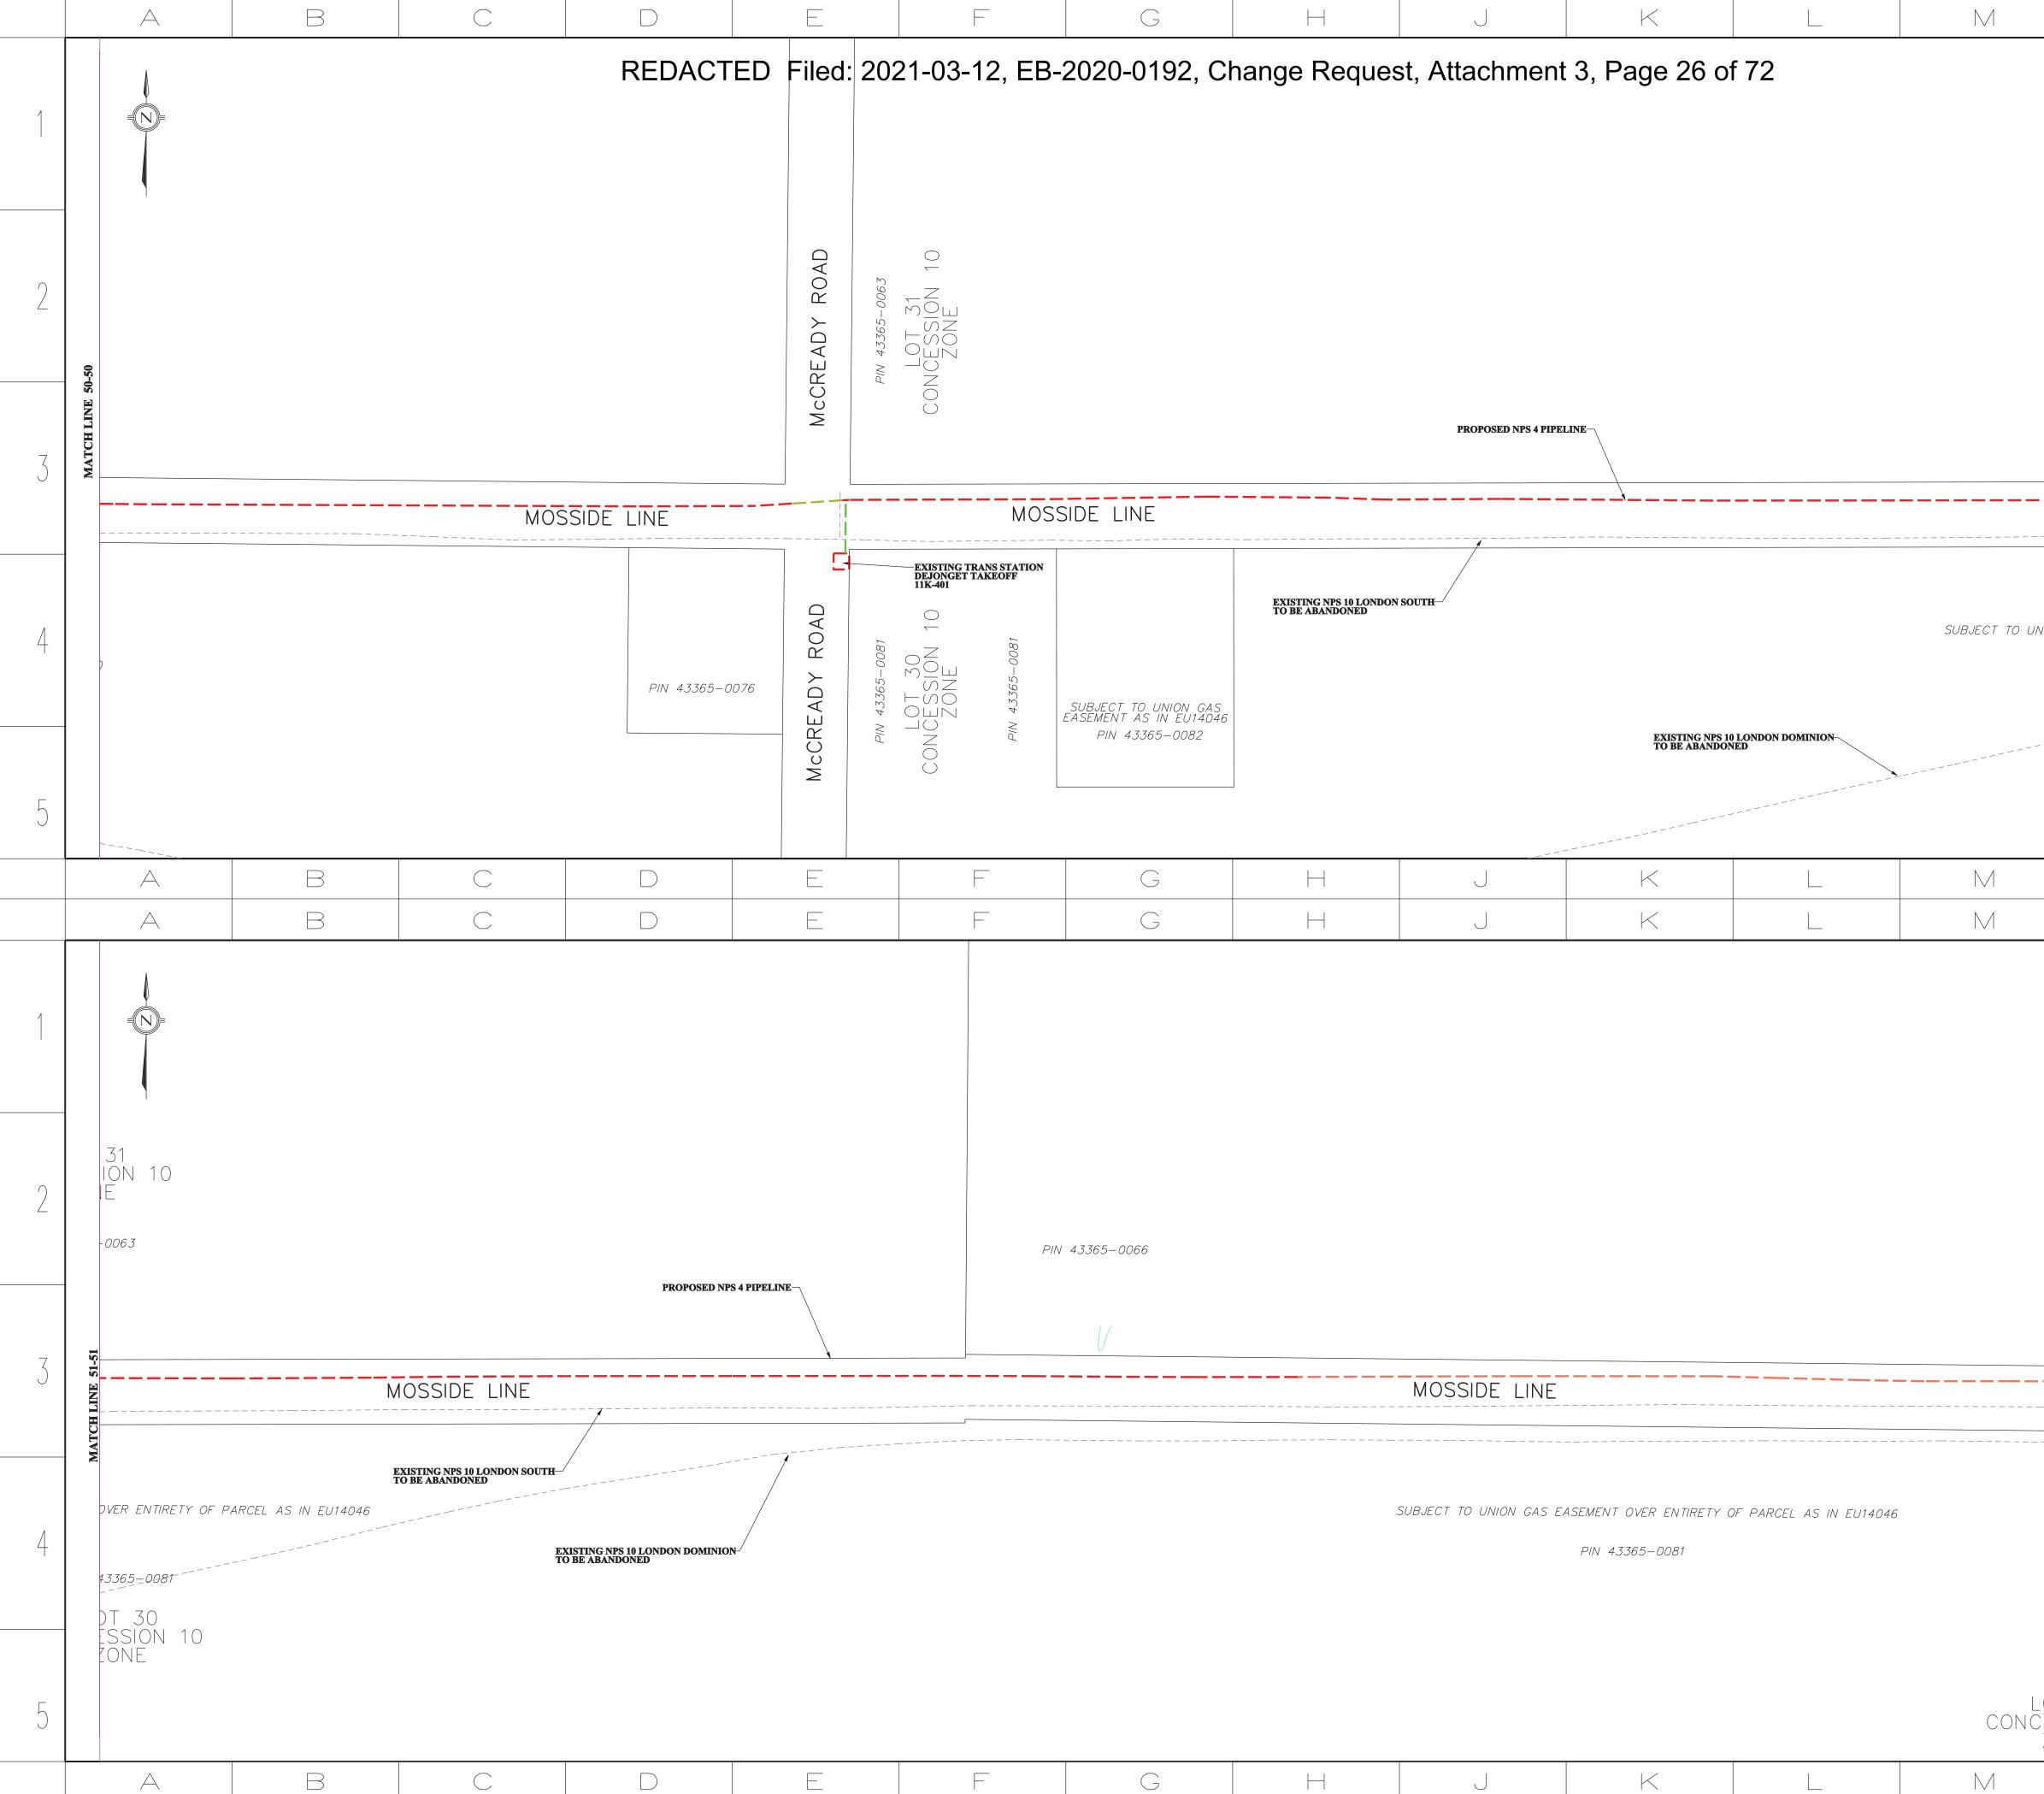

# Attachments

Attachment 1 – Change Request Form

Attachment 2 – Updated Landowner Line List showing the land right changes. Changes from the version filed in the original filing are indicated in red.

Attachment 3 – Updated Proposed Pipeline Location Maps showing the total set of land right areas. New land rights, included areas that have been reduced in size, have been highlighted with a bright blue shading. Existing land rights are shown in green hatching for temporary land and red for permanent easements or land purchases.