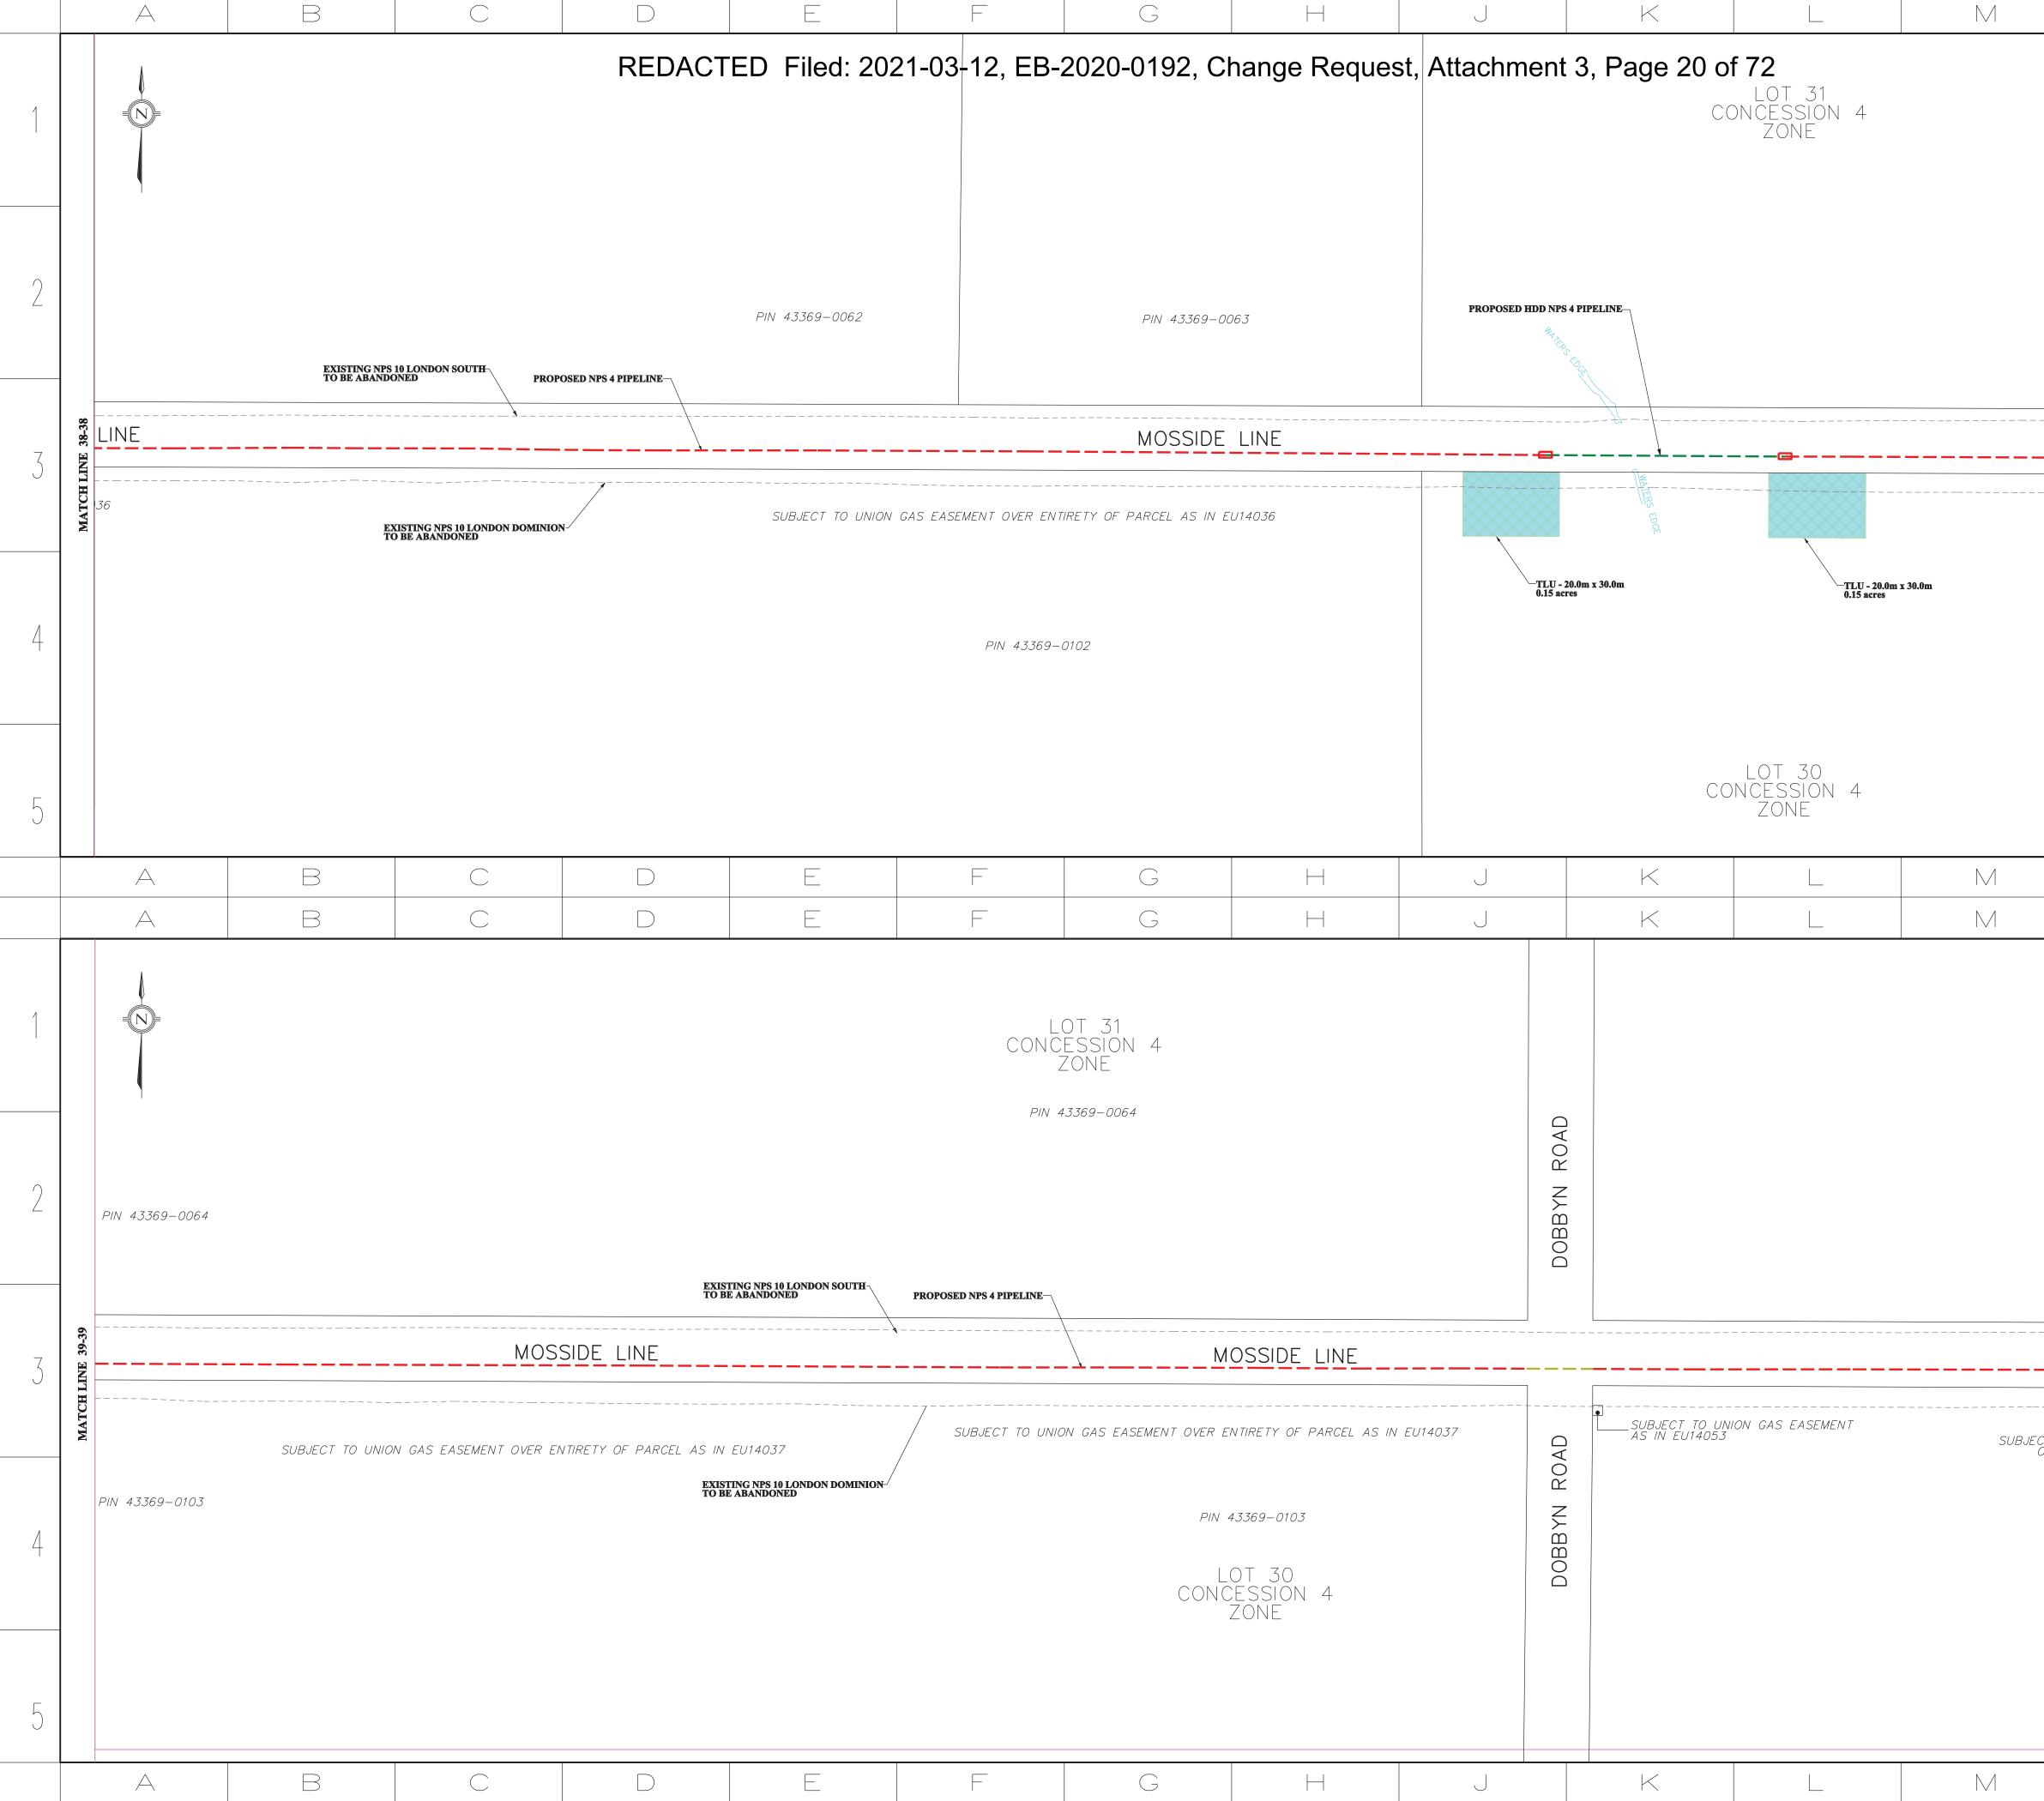

# Attachments

Attachment 1 – Change Request Form

Attachment 2 – Updated Landowner Line List showing the land right changes. Changes from the version filed in the original filing are indicated in red.

Attachment 3 – Updated Proposed Pipeline Location Maps showing the total set of land right areas. New land rights, included areas that have been reduced in size, have been highlighted with a bright blue shading. Existing land rights are shown in green hatching for temporary land and red for permanent easements or land purchases.

|                 |                 |                |                                                        | FEE SIMPLE                            | PERMANENT EASEMENT                    |                                    | DRARY EA                           |                         |
|-----------------|-----------------|----------------|--------------------------------------------------------|---------------------------------------|---------------------------------------|------------------------------------|------------------------------------|-------------------------|
| File #          | PIN             | NAME & ADDRESS | PROPERTY DESCRIPTION                                   | Dimensions (Metres)<br>W x L Hectares | Dimensions (Metres)<br>W x L Hectares |                                    | nsions (N                          | <b>Metres)</b><br>Hecta |
| OOBBYN R        | OAD             |                |                                                        |                                       |                                       | W X                                |                                    | neetu                   |
| L37             | 43369-0178      |                | PT LT 30 CON 5 EUPHEMIA PT 2 & 3, 25R7278              |                                       |                                       | <del>30</del> *                    | <del>84.0</del>                    | <del>0.25</del>         |
|                 |                 |                | EXCEPT PT 1 PLAN 25R9786; S/T EU14038,                 |                                       |                                       | 10 x                               | 60.0                               | 0.06                    |
|                 |                 |                | EU14039, EU14053; DAWN-EUPHEMIA                        |                                       |                                       |                                    |                                    |                         |
| L38             | 43369-0122      |                | PT LT 29-30 CON 5 EUPHEMIA PT 1, 25R2826; S/T          |                                       |                                       | 30 x                               | 37.0                               | 0.11                    |
|                 |                 |                | EU14096; DAWN-EUPHEMIA                                 |                                       |                                       |                                    |                                    |                         |
|                 |                 |                |                                                        |                                       |                                       |                                    |                                    |                         |
| L38A            | 43369-0168      |                | FIRSTLY RDAL BTN LT 30 AND LT 31 CON 4                 |                                       |                                       | 20 x                               | 89.0                               | 0.17                    |
|                 |                 |                | EUPHEMIA; RDAL BTN LT 30 AND LT 31 CON 5               |                                       |                                       |                                    |                                    |                         |
|                 |                 | -              | EUPHEMIA; RDAL BTN LT 30 AND LT 31 CON 6               |                                       |                                       |                                    |                                    |                         |
|                 |                 | 0              | EUPHEMIA; SECONDLY PT LT 31 CON 5 EUPHEMIA             |                                       |                                       |                                    |                                    |                         |
|                 |                 | 7              | PT 2 TO 5, 25R420; AKA MOSSIDE LINE; DAWN-             |                                       |                                       |                                    |                                    |                         |
| L39             | 43369-0135      |                | EUPHEMIA<br>PT LT 30 CON 6 EUPHEMIA AS IN L748713; S/T |                                       |                                       | <del>30</del> *                    | <del>40.0</del>                    | 0.12                    |
| L39             | 43305-0135      |                | EU14040; DAWN-EUPHEMIA                                 |                                       |                                       |                                    |                                    |                         |
|                 |                 |                |                                                        |                                       |                                       | <del>30</del> *<br><del>30</del> * | <del>30.0</del><br><del>30.0</del> |                         |
|                 |                 |                |                                                        |                                       |                                       | 20 x                               | 30.0                               |                         |
|                 |                 |                |                                                        |                                       |                                       | 20 x                               | 30.0                               |                         |
|                 |                 |                |                                                        |                                       |                                       |                                    |                                    |                         |
| SMITH FAL       |                 |                |                                                        |                                       |                                       |                                    |                                    |                         |
| DOWNIE R<br>L40 | 43368-0073      |                | W 1/2 LT 31 CON 7 EUPHEMIA; DAWN-EUPHEMIA              |                                       |                                       | 30 x                               | 30.0                               | 0.09                    |
| L40             | 43308-0075      |                | W 1/2 LT SI CON / EUPHEMIA, DAWN-EUPHEMIA              |                                       |                                       | 50 X                               | 50.0                               | 0.09                    |
|                 |                 |                |                                                        |                                       |                                       | 20                                 | 20.0                               | 0.00                    |
|                 |                 |                |                                                        |                                       |                                       | 30 x                               | 30.0                               | 0.09                    |
| CAIRO ROA       | AD              |                |                                                        |                                       |                                       |                                    |                                    |                         |
| L41             | 43368-0123      |                | E 1/2 LT 31 CON 8 EUPHEMIA; W 1/2 LT 31 CON 8          |                                       |                                       | <del>30</del> x                    | 30.0                               | 0.06                    |
|                 |                 |                | EUPHEMIA EXCEPT PP718 & PT 6, 25R319                   |                                       |                                       | 20                                 |                                    |                         |
|                 |                 |                | TOWNSHIP OF DAWN-EUPHEMIA                              |                                       |                                       |                                    |                                    |                         |
| L41A            | 43368-0104      |                | W1/2 LT 30 CON 8 EUPHEMIA EXCEPT PP718, PT 3           |                                       |                                       | 5 x                                | 20.0                               | 0.01                    |
| 2-12/1          | 40000 0104      | 2              | & 4, 25R319; S/T EU14043 PARTIALLY RELEASED            |                                       |                                       | 5 ^                                | 20.0                               | 0.01                    |
|                 |                 | 0              | BY L300727; DAWN-EUPHEMIA                              |                                       |                                       |                                    |                                    |                         |
| L41B            | 43368-0105      | ,              | E1/2 LT 32 CON 14 DAWN; S/T EXECUTION 98-              |                                       |                                       | 5 x                                | 120.0                              | 0.06                    |
|                 |                 |                | 0000239, IF ENFORCEABLE; DAWN-EUPHEMIA                 |                                       |                                       |                                    |                                    |                         |
|                 |                 | 0              |                                                        |                                       |                                       |                                    |                                    |                         |
|                 |                 | , ON           |                                                        |                                       |                                       |                                    |                                    |                         |
| OHNSTON         |                 |                |                                                        |                                       | 1                                     | - 10                               |                                    |                         |
| L41C            | 43365-0062      |                | E3/4 LT 31 CON 9 EUPHEMIA; DAWN-EUPHEMIA               |                                       |                                       | 10 x                               | 20.0                               | 0.02                    |
|                 |                 |                |                                                        |                                       |                                       |                                    |                                    |                         |
|                 |                 | , ON           |                                                        |                                       |                                       |                                    |                                    |                         |
| L41D            | 43365-0075      | ,              | LT 29 CON 9 EUPHEMIA; PT LT 30 CON 9                   |                                       |                                       | 10 x                               | 20.0                               | 0.02                    |
| 2120            |                 |                | EUPHEMIA AS IN L503480, L727705 & L713881;             |                                       |                                       | ~                                  | 2010                               | 0.02                    |
|                 |                 |                | S/T EU14045 & EU11840 PARTIALLY                        |                                       |                                       |                                    |                                    |                         |
|                 |                 |                | SURRENDERED BY L243921; DAWN-EUPHEMIA                  |                                       |                                       |                                    |                                    |                         |
| McCREAD         | YROAD           |                |                                                        |                                       |                                       |                                    |                                    |                         |
| L41E            | 43365-0066      |                | E1/2 LT 31 CON 10 EUPHEMIA; DAWN-EUPHEMIA              |                                       |                                       | 5 x                                | 60.0                               | 0.03                    |
|                 |                 |                |                                                        |                                       |                                       |                                    |                                    |                         |
|                 |                 |                |                                                        |                                       |                                       | L                                  |                                    |                         |
| CAMERON<br>L41F | 08573-0021      |                | PT LT 14, CON 6 , AS IN MO17338 ; MOSA                 |                                       | 1                                     | 5 x                                | 20.0                               | 0.01                    |
| 6411            | 08575-0021      |                |                                                        |                                       |                                       | 5.                                 | 20.0                               | 0.01                    |
|                 |                 |                |                                                        |                                       |                                       |                                    |                                    |                         |
|                 |                 | ,              |                                                        |                                       |                                       |                                    |                                    |                         |
|                 | ERWORTH ROAL    |                | •                                                      | •                                     | •                                     |                                    |                                    |                         |
|                 | YLL ROAD - east |                |                                                        |                                       |                                       |                                    |                                    |                         |
| along DIC I     | BEND ROAD - sou | Ithbound       |                                                        |                                       |                                       |                                    |                                    |                         |