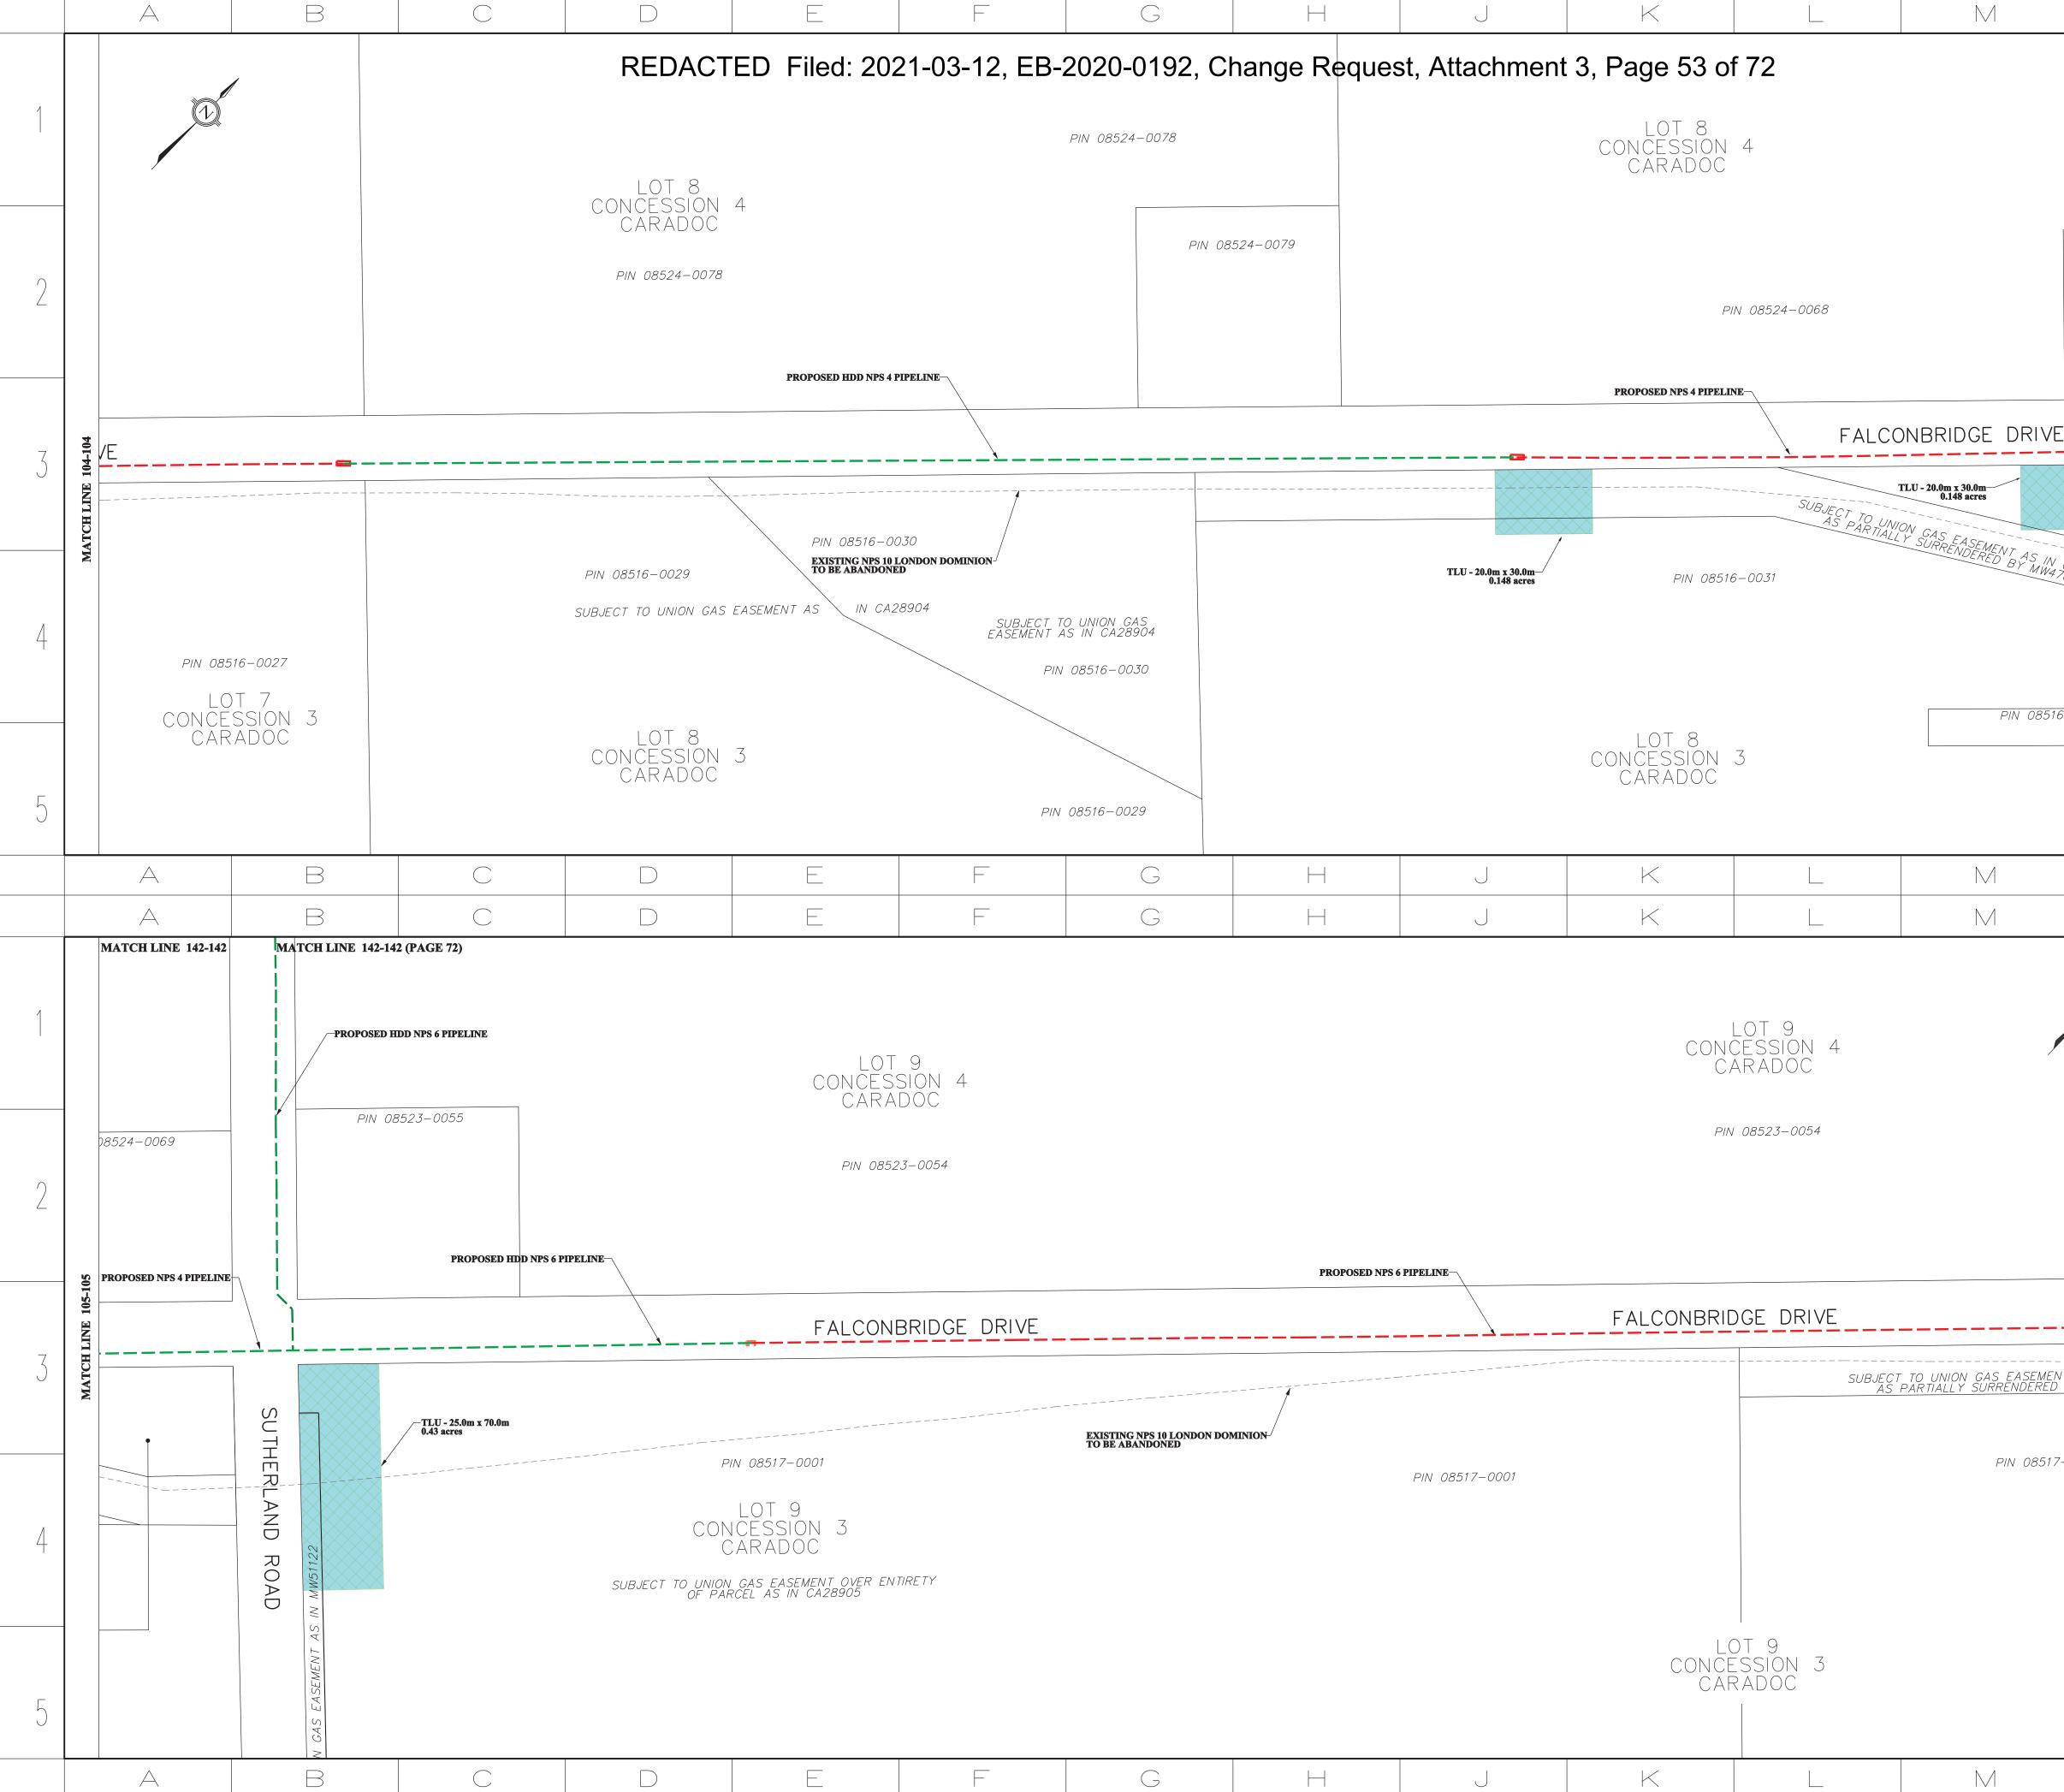

# Attachments

Attachment 1 – Change Request Form

Attachment 2 – Updated Landowner Line List showing the land right changes. Changes from the version filed in the original filing are indicated in red.

Attachment 3 – Updated Proposed Pipeline Location Maps showing the total set of land right areas. New land rights, included areas that have been reduced in size, have been highlighted with a bright blue shading. Existing land rights are shown in green hatching for temporary land and red for permanent easements or land purchases.