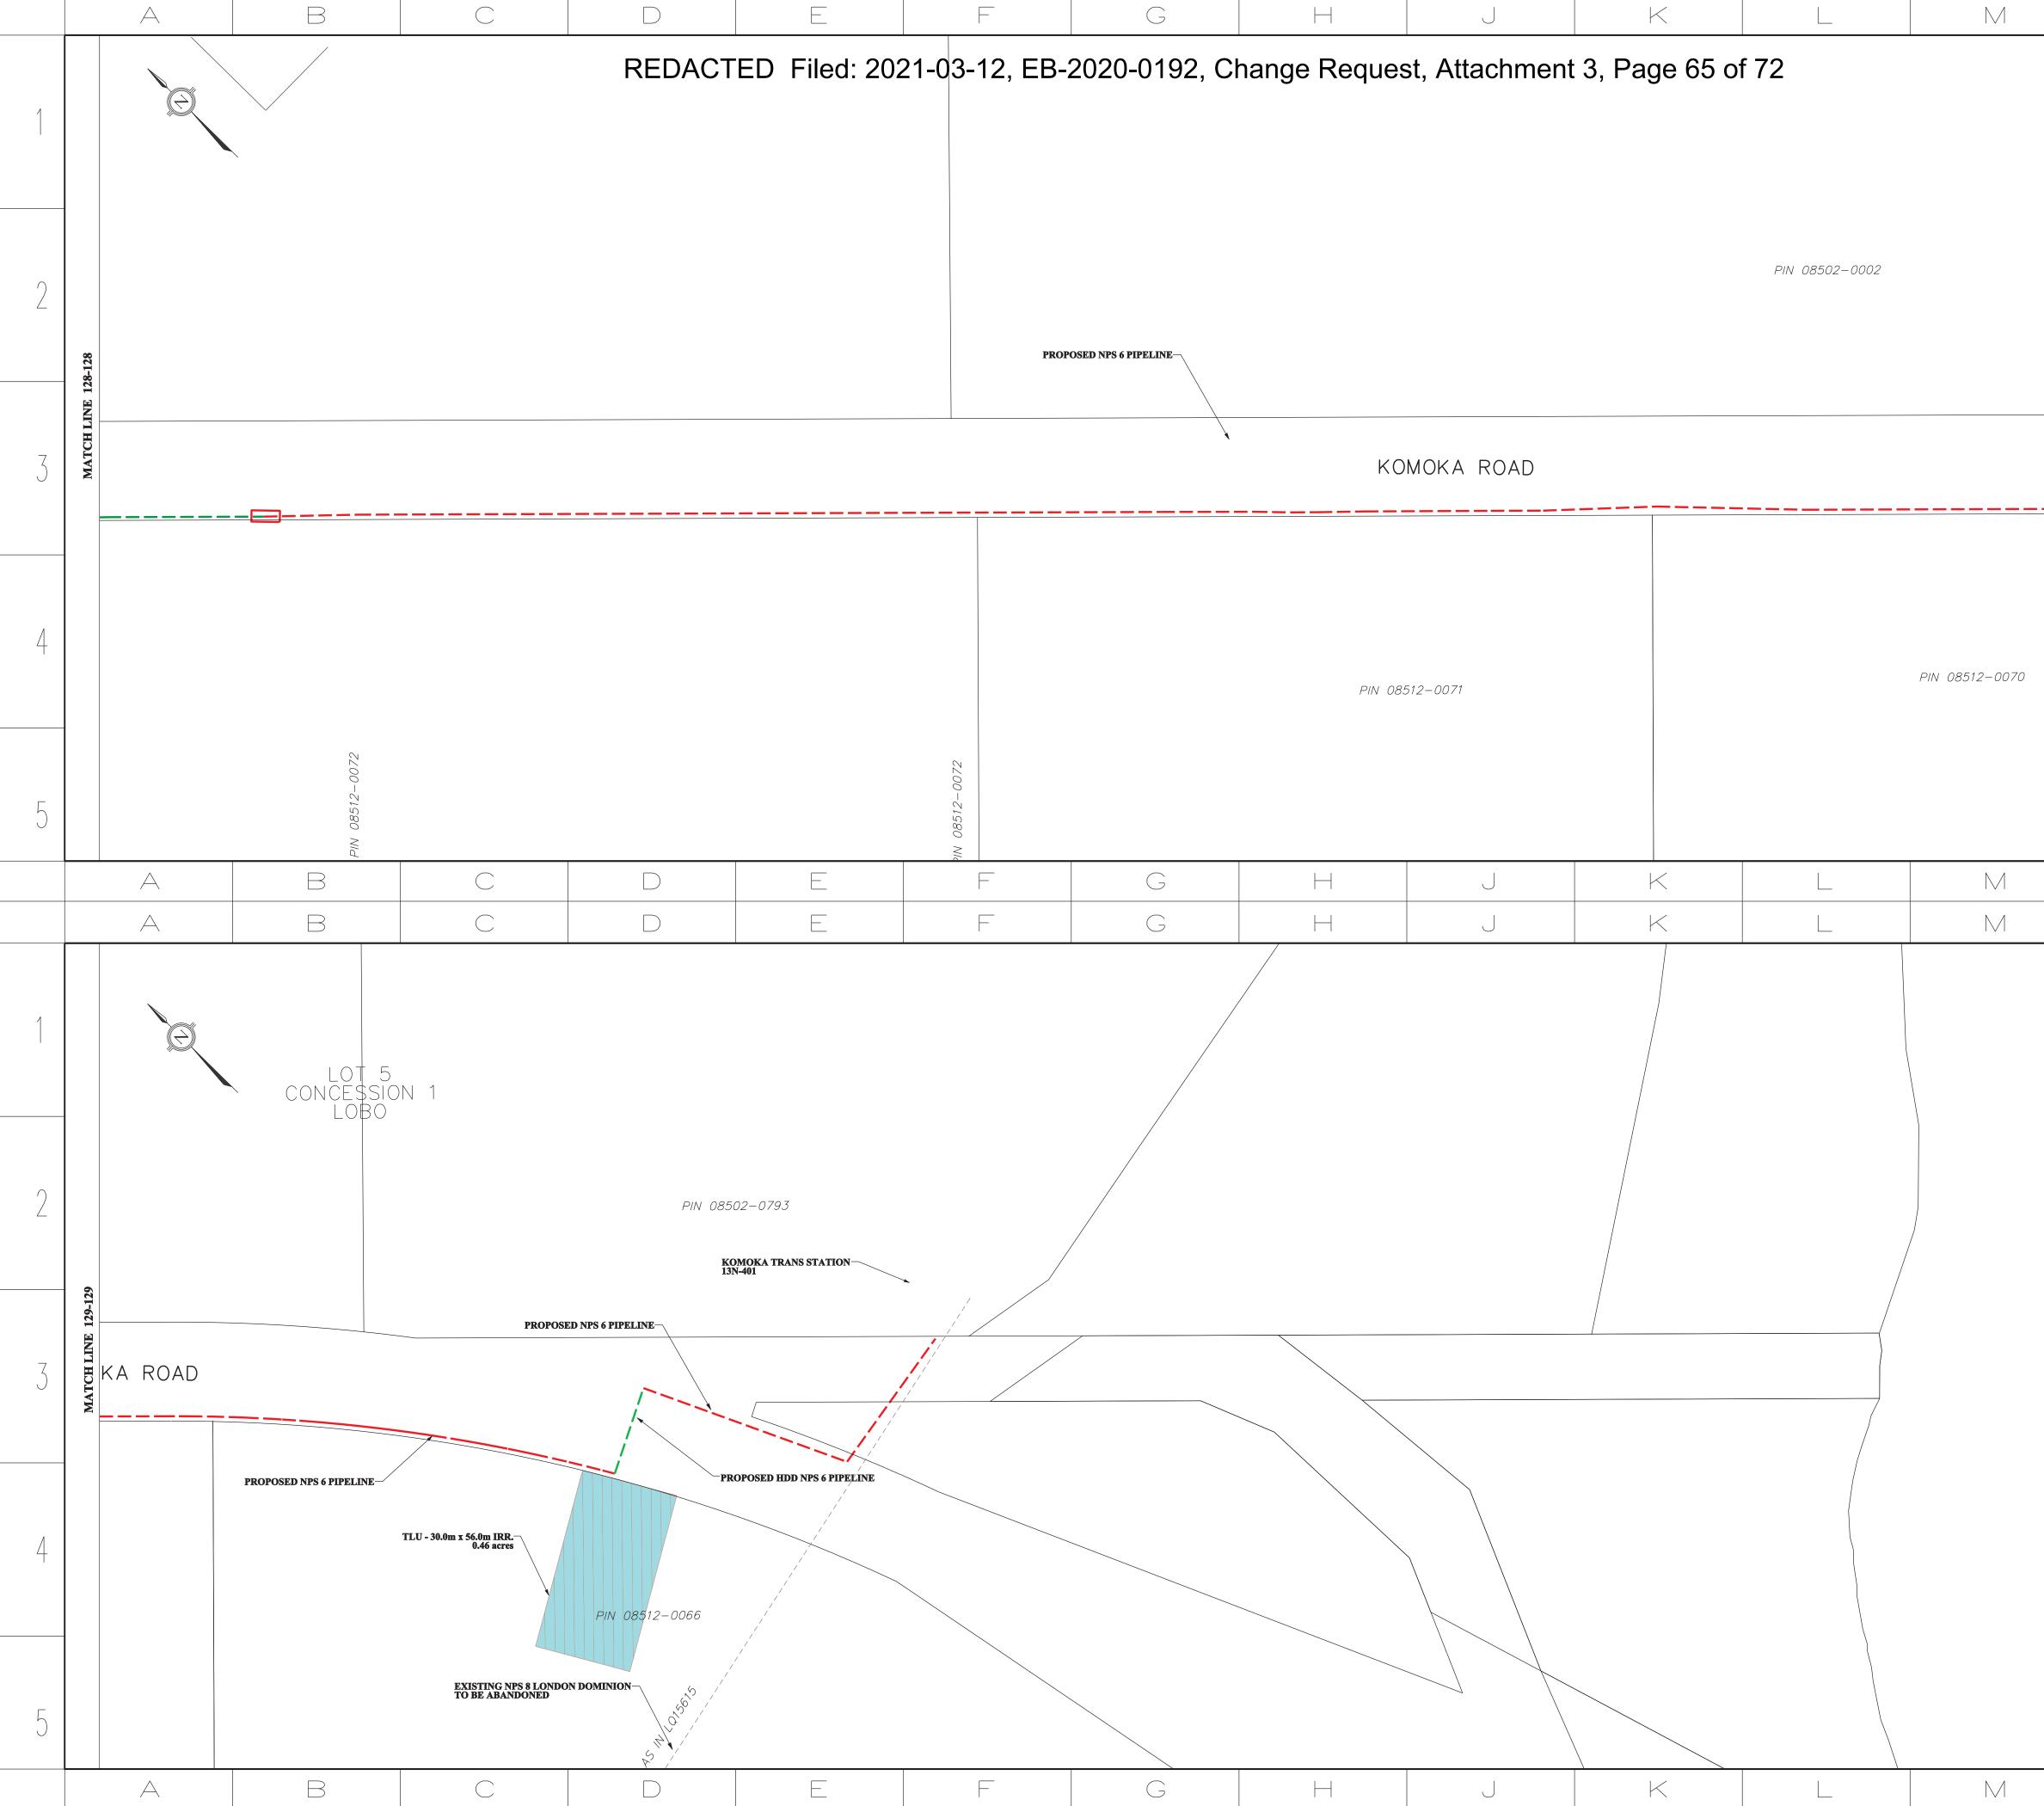

# Attachments

Attachment 1 – Change Request Form

Attachment 2 – Updated Landowner Line List showing the land right changes. Changes from the version filed in the original filing are indicated in red.

Attachment 3 – Updated Proposed Pipeline Location Maps showing the total set of land right areas. New land rights, included areas that have been reduced in size, have been highlighted with a bright blue shading. Existing land rights are shown in green hatching for temporary land and red for permanent easements or land purchases.