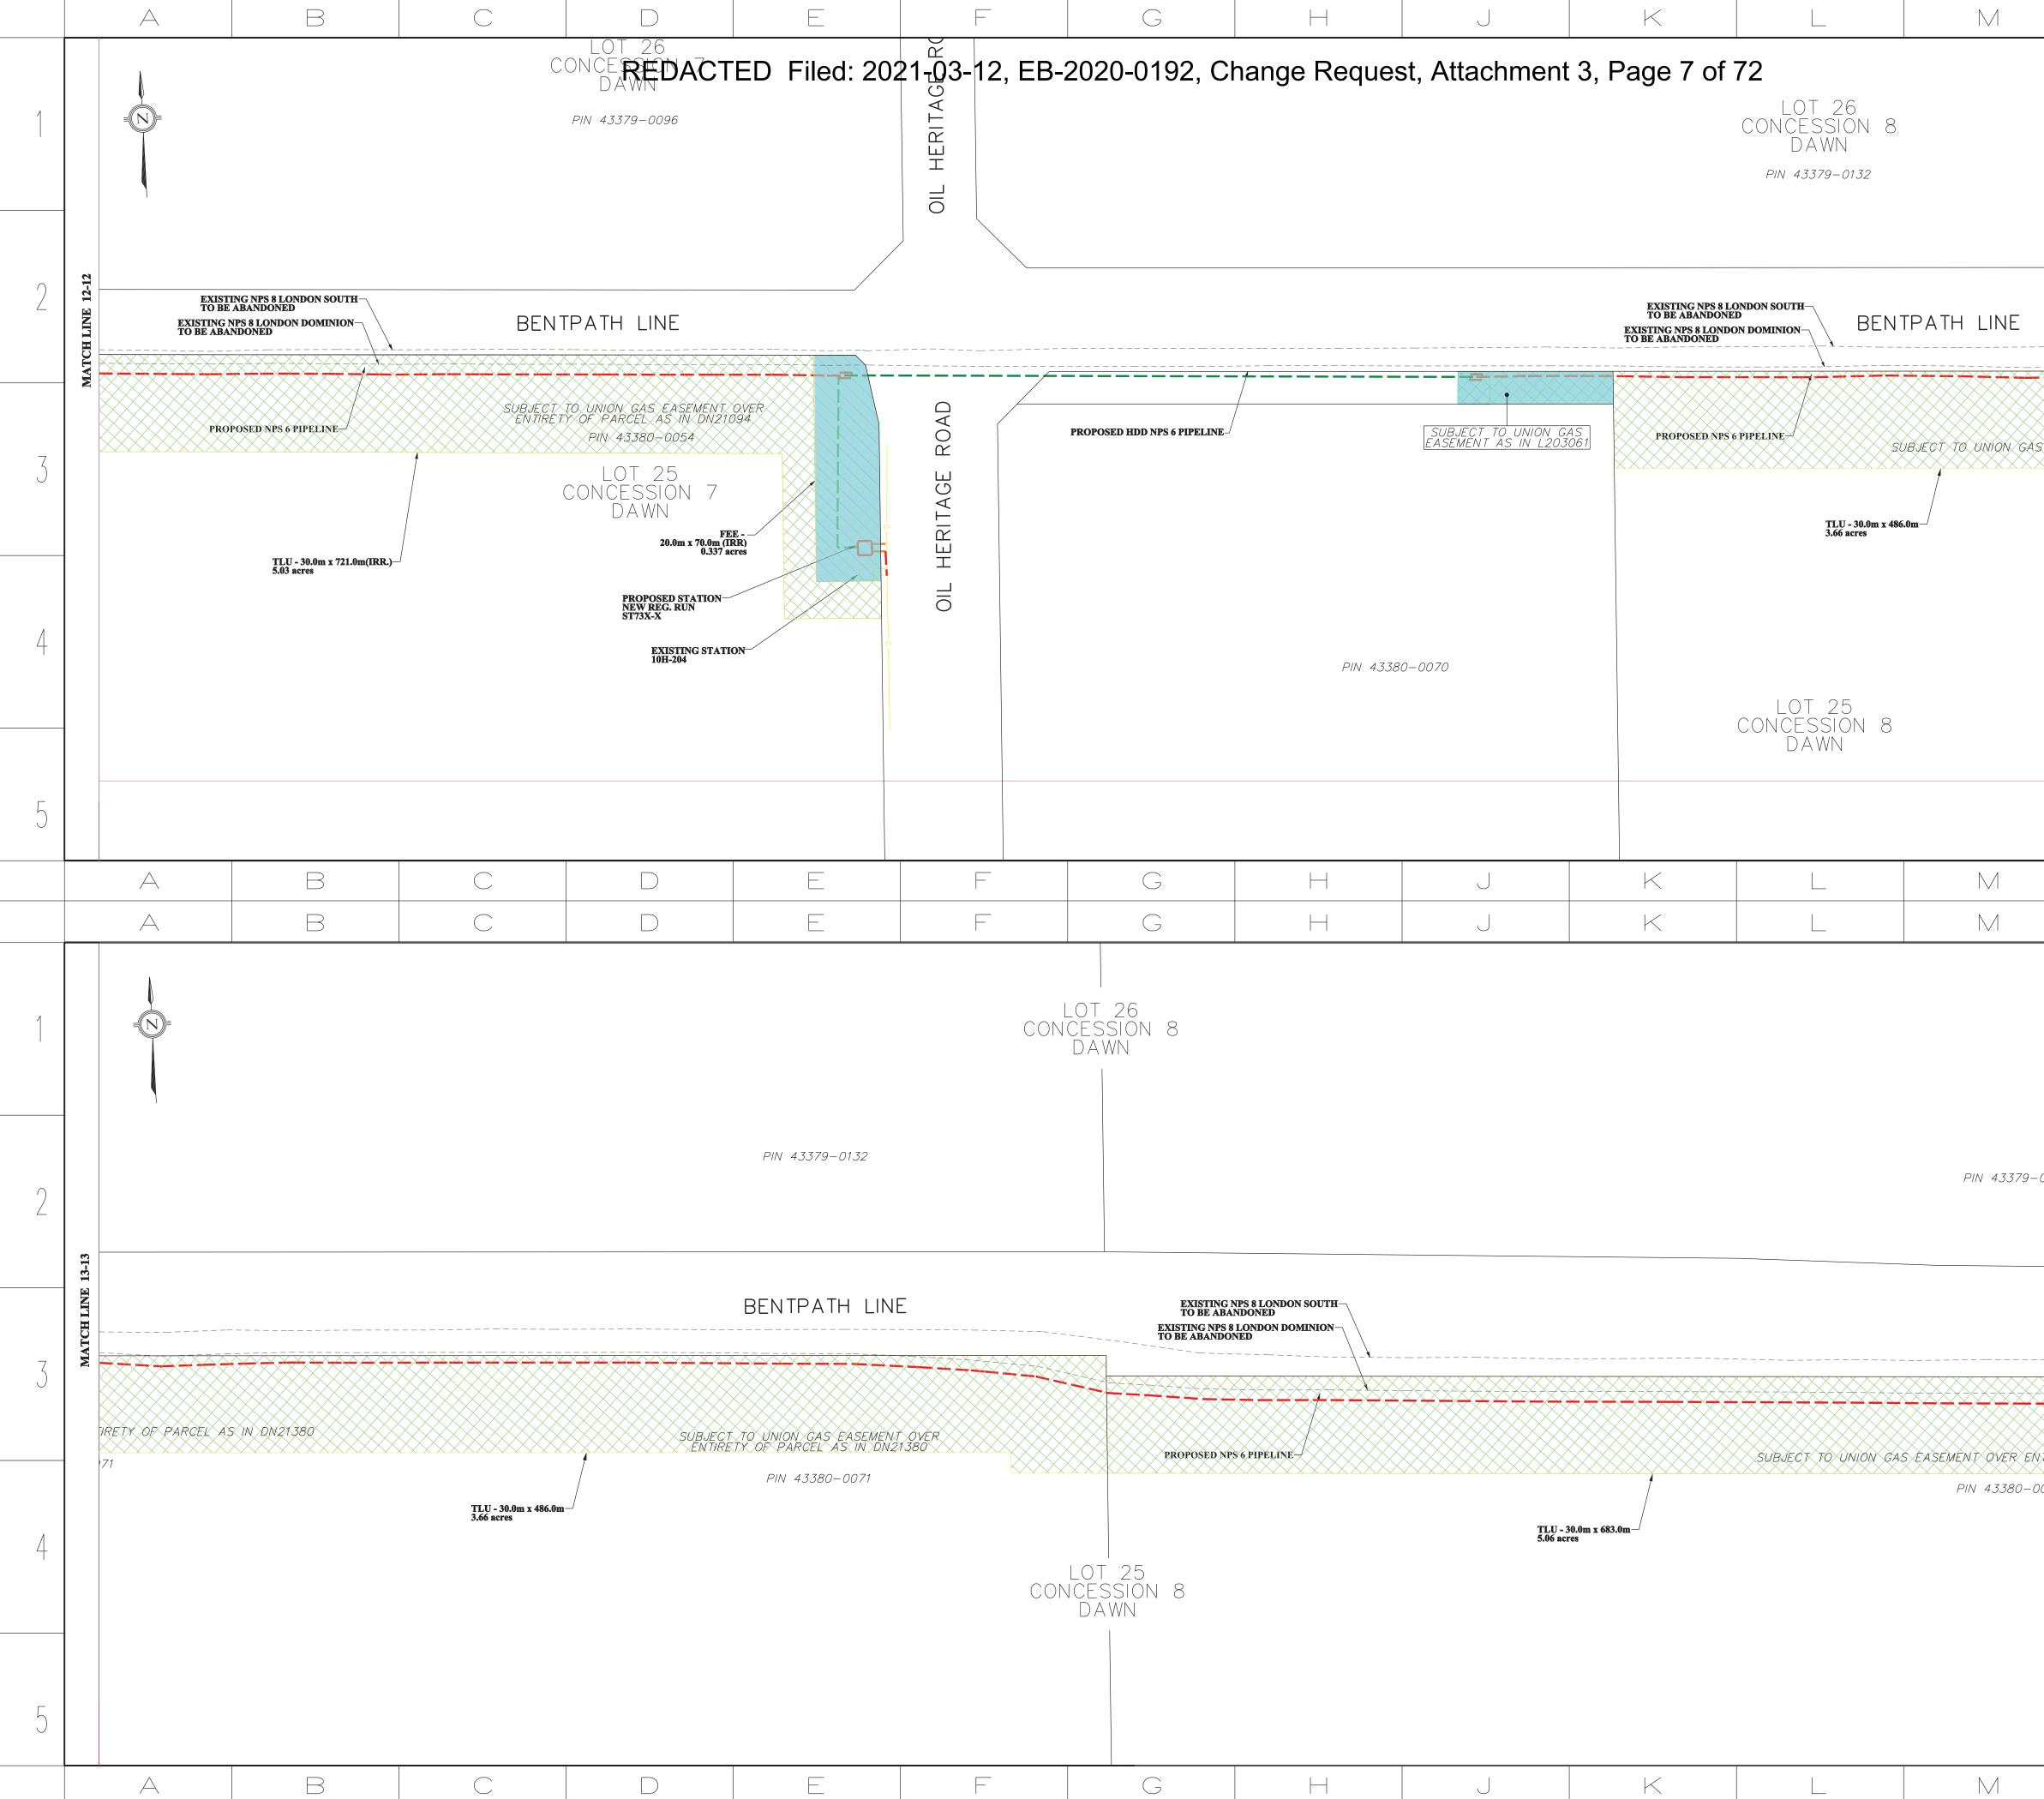

# Attachments

Attachment 1 – Change Request Form

Attachment 2 – Updated Landowner Line List showing the land right changes. Changes from the version filed in the original filing are indicated in red.

Attachment 3 – Updated Proposed Pipeline Location Maps showing the total set of land right areas. New land rights, included areas that have been reduced in size, have been highlighted with a bright blue shading. Existing land rights are shown in green hatching for temporary land and red for permanent easements or land purchases.