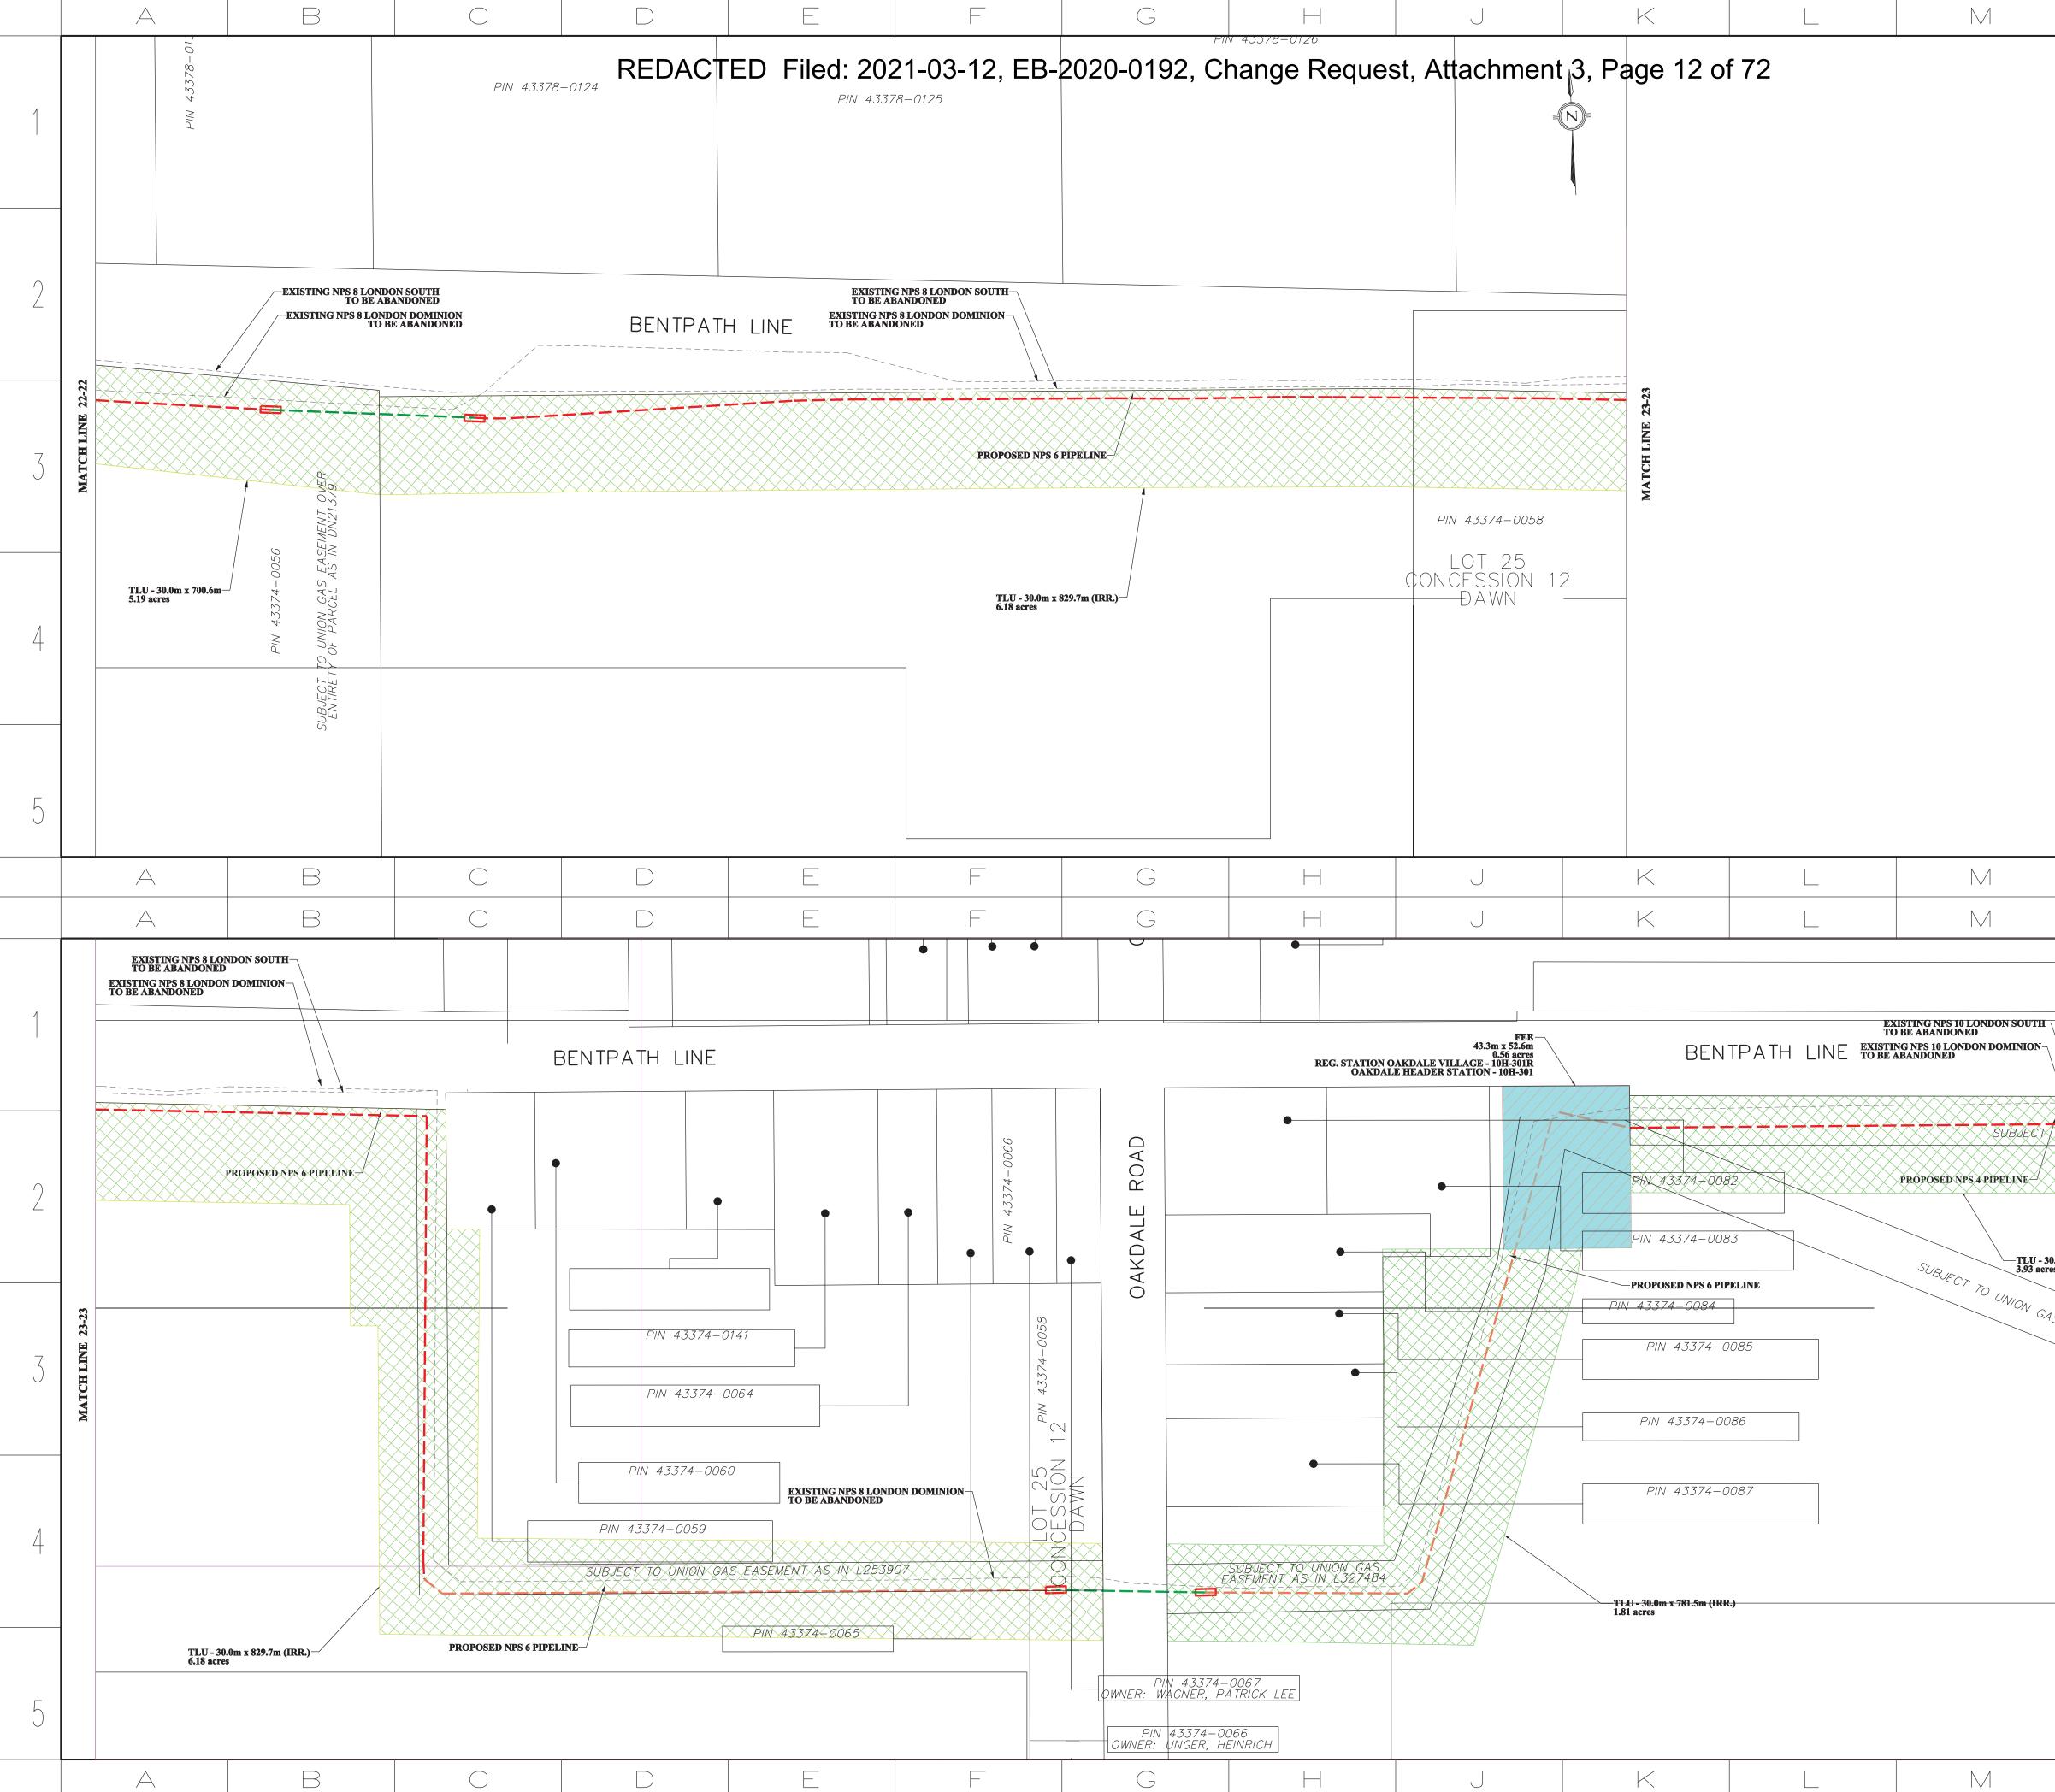

# Attachments

Attachment 1 – Change Request Form

Attachment 2 – Updated Landowner Line List showing the land right changes. Changes from the version filed in the original filing are indicated in red.

Attachment 3 – Updated Proposed Pipeline Location Maps showing the total set of land right areas. New land rights, included areas that have been reduced in size, have been highlighted with a bright blue shading. Existing land rights are shown in green hatching for temporary land and red for permanent easements or land purchases.

|                  |                    |                |                                                                                   | FEE SIMPLE              | PERMANENT EASEMENT                    | TEMPORARY EASEMENT                    | MORTGAGE,                                |                                                    |
|------------------|--------------------|----------------|-----------------------------------------------------------------------------------|-------------------------|---------------------------------------|---------------------------------------|------------------------------------------|----------------------------------------------------|
| File #           | PIN                | NAME & ADDRESS | PROPERTY DESCRIPTION                                                              | Dimensions (Metres)     | Dimensions (Metres)<br>W x L Hectares | Dimensions (Metres)<br>W x L Hectares | LIEN/LEASE &/OR<br>ENCUMBRANCES          | REMARKS                                            |
| L28              | 43377-0055         |                | PT LT 25 CON 10 DAWN AS IN L878370, EXCEPT                                        |                         |                                       | 30 x 342.2 1.008                      | PPC OIL & GAS CORP.                      |                                                    |
|                  |                    |                | PT 15, PP1011, S/T INTEREST IN L878370; S/T                                       |                         |                                       |                                       |                                          |                                                    |
|                  |                    |                | L469045; S/T EXECUTION 04-0000055, IF                                             |                         |                                       |                                       | CANENERCO LIMITED                        |                                                    |
|                  | RNERS ROAD         |                | ENFORCEABLE; S/T EXECUTION 95-0000557, IF                                         |                         |                                       |                                       |                                          |                                                    |
| L29              | 43377-0066         |                | PT LT 25 CON 11 DAWN AS IN L859684 EXCEPT PT                                      | [                       |                                       | 30 x 341.4 1.012                      | SEEMACK OIL & GAS LTD.                   |                                                    |
| 223              | 40077 0000         |                | 16, PP1011; DAWN-EUPHEMIA                                                         |                         |                                       | 50 X 541.4 1.012                      |                                          |                                                    |
|                  |                    |                |                                                                                   |                         |                                       |                                       |                                          |                                                    |
|                  |                    |                |                                                                                   |                         |                                       |                                       |                                          |                                                    |
| L30              | 43377-0067         |                | PT LT 25 CON 11 DAWN AS IN L899667, L848084,                                      |                         |                                       | 30 x 1010.1 3.059                     | m) ROYAL BANK OF CANADA                  |                                                    |
|                  |                    |                | EXCEPT PT 1, 25R8711; DAWN-EUPHEMIA                                               |                         |                                       |                                       |                                          |                                                    |
|                  |                    |                |                                                                                   |                         |                                       |                                       | 1                                        |                                                    |
| HALE SCHC<br>L31 | 43374-0056         |                | PART OF LOT 25 CON 12 DAWN AS IN L505239                                          |                         | 1                                     | 30 x 700.6 2.102                      | m) TD BANK                               |                                                    |
| 131              | 43374-0030         |                | TOWNSHIP OF DAWN-EUPHEMIA                                                         |                         |                                       | 50 X 700.0 2.102                      |                                          |                                                    |
|                  | _                  |                |                                                                                   |                         |                                       |                                       |                                          |                                                    |
| L32              | 43374-0058         |                | PT LT 25 CON 12 DAWN PT 1, 25R3405; S/T                                           |                         |                                       | 30 x 829.7 2.501                      | m) TD BANK                               |                                                    |
|                  |                    |                | L253907; DAWN-EUPHEMIA                                                            |                         |                                       |                                       | ,                                        |                                                    |
|                  |                    |                |                                                                                   |                         |                                       |                                       |                                          |                                                    |
|                  |                    |                |                                                                                   |                         |                                       |                                       |                                          |                                                    |
| OAKDALE F        |                    |                |                                                                                   | <del>20 × 40 0.08</del> |                                       | 30 x 781.5 2.489                      |                                          | landour en ververte d                              |
| L33              | 43374-0088         |                | PT LT 24-25 CON 13 DAWN AS IN L822203,<br>EXCEPT L283853 (SECONDLY); S/T L253908; | 43.3 x 53 0.23          | 1                                     | 30 X /81.5 2.489                      | MICHIGAN OIL COMPANY                     | landowner requested                                |
|                  | _                  |                | DAWN-EUPHEMIA                                                                     | 43.3 X 53 0.23          |                                       |                                       |                                          |                                                    |
| L33A             | 43374-0089         |                | PT LT 25 CON 13 DAWN AS IN L904980, S/T                                           |                         | 20 x 30 0.060                         |                                       |                                          | moved road crossing                                |
|                  |                    |                | DN23187; DAWN-EUPHEMIA                                                            |                         |                                       |                                       |                                          | -                                                  |
|                  |                    |                |                                                                                   |                         |                                       |                                       |                                          |                                                    |
| L33B             | 43373-0098         |                | PT LT 26 CON 13 DAWN AS IN L748378, EXCEPT                                        |                         |                                       | 20 x 30.0 0.060                       | m) CICB                                  | moved road crossing                                |
|                  |                    |                | PP781; DAWN-EUPHEMIA                                                              |                         |                                       | 10 x 30.0 0.028                       |                                          | to accommodate change in construction installation |
|                  |                    |                |                                                                                   |                         |                                       |                                       |                                          |                                                    |
| NAYLOR RO        |                    |                |                                                                                   |                         | 1                                     | 40 00 0 000                           |                                          |                                                    |
| L33C             | 43373-0104         |                | PT LT 26 CON 14 DAWN AS IN L626447; DAWN-<br>EUPHEMIA                             |                         |                                       | 10 x 30.0 0.030                       | I) PPC Oil and Gas Corp                  | To accommodate change in construction technique.   |
|                  |                    |                | LOFTILIMIA                                                                        |                         |                                       |                                       |                                          |                                                    |
|                  | _                  |                |                                                                                   |                         |                                       |                                       |                                          |                                                    |
| along DRIE       | SSENS LINE - eastb | bound          |                                                                                   |                         |                                       |                                       |                                          |                                                    |
| -                | EST ROAD - nothbo  |                |                                                                                   |                         |                                       |                                       |                                          |                                                    |
|                  | SIDE ROAD -eastb   | bound          |                                                                                   |                         |                                       |                                       |                                          |                                                    |
| McCAULSA         |                    |                |                                                                                   |                         |                                       |                                       |                                          |                                                    |
| L34              | 43372-0094         |                | PT LT 30 CON 3 EUPHEMIA AS IN L410171; S/T                                        | 20 x 43 0.086           |                                       | 10 x 73.7 0.074                       | m) Lambton Finicial Credit Union Limited |                                                    |
|                  |                    |                | EU14055; DAWN-EUPHEMIA                                                            |                         |                                       | 10 x 30.0 0.030                       |                                          | To accommodate change in construction technique.   |
|                  |                    |                |                                                                                   |                         |                                       | 10 x 30.0 0.030                       |                                          |                                                    |
|                  |                    |                |                                                                                   |                         |                                       | 10 x 30.0 0.030                       |                                          |                                                    |
| L35              | 43372-0096         |                | E1/2 LT 30 CON 3 EUPHEMIA; S/T EU14035;<br>DAWN-EUPHEMIA                          |                         |                                       | 30 x 30.0 0.090                       | m) Lambton Finicial Credit Union Limited |                                                    |
|                  |                    |                |                                                                                   |                         |                                       | 10 x 30.0 0.030<br>30 x 30.0 0.090    |                                          | To accommodate change in construction technique.   |
| <b>BUR ROAD</b>  |                    |                |                                                                                   |                         |                                       |                                       |                                          |                                                    |
| L35A             | 43369-0102         |                | W 1/2 LT 30 CON 4 EUPHEMIA S/T LIFE INTEREST                                      |                         |                                       | 10 x 30.0 0.030                       | m) Farm Credit Canada                    |                                                    |
|                  |                    |                | IN L754761; S/T EU14036; DAWN-EUPHEMIA                                            |                         |                                       |                                       |                                          | To accommodate change in construction technique.   |
|                  | ļ                  |                |                                                                                   |                         |                                       |                                       |                                          |                                                    |
| L36              | 43369-0103         |                | NE 1/2 LT 30 CON 4 EUPHEMIA; S/T EU14037;                                         |                         |                                       | <del>30</del> * <del>30.0</del> 0.090 | m) Farm Credit Canada                    |                                                    |
|                  |                    |                | DAWN-EUPHEMIA                                                                     |                         |                                       | 20                                    |                                          |                                                    |
|                  |                    |                |                                                                                   |                         |                                       | 20 x 30.0 0.060<br>30 x 30.0 0.090    |                                          | To accommodate change in construction technique.   |
|                  |                    |                |                                                                                   |                         |                                       | 20 x 30.0 0.060                       |                                          |                                                    |
|                  | 1 I                |                | I                                                                                 |                         |                                       | <u></u>                               | L                                        |                                                    |