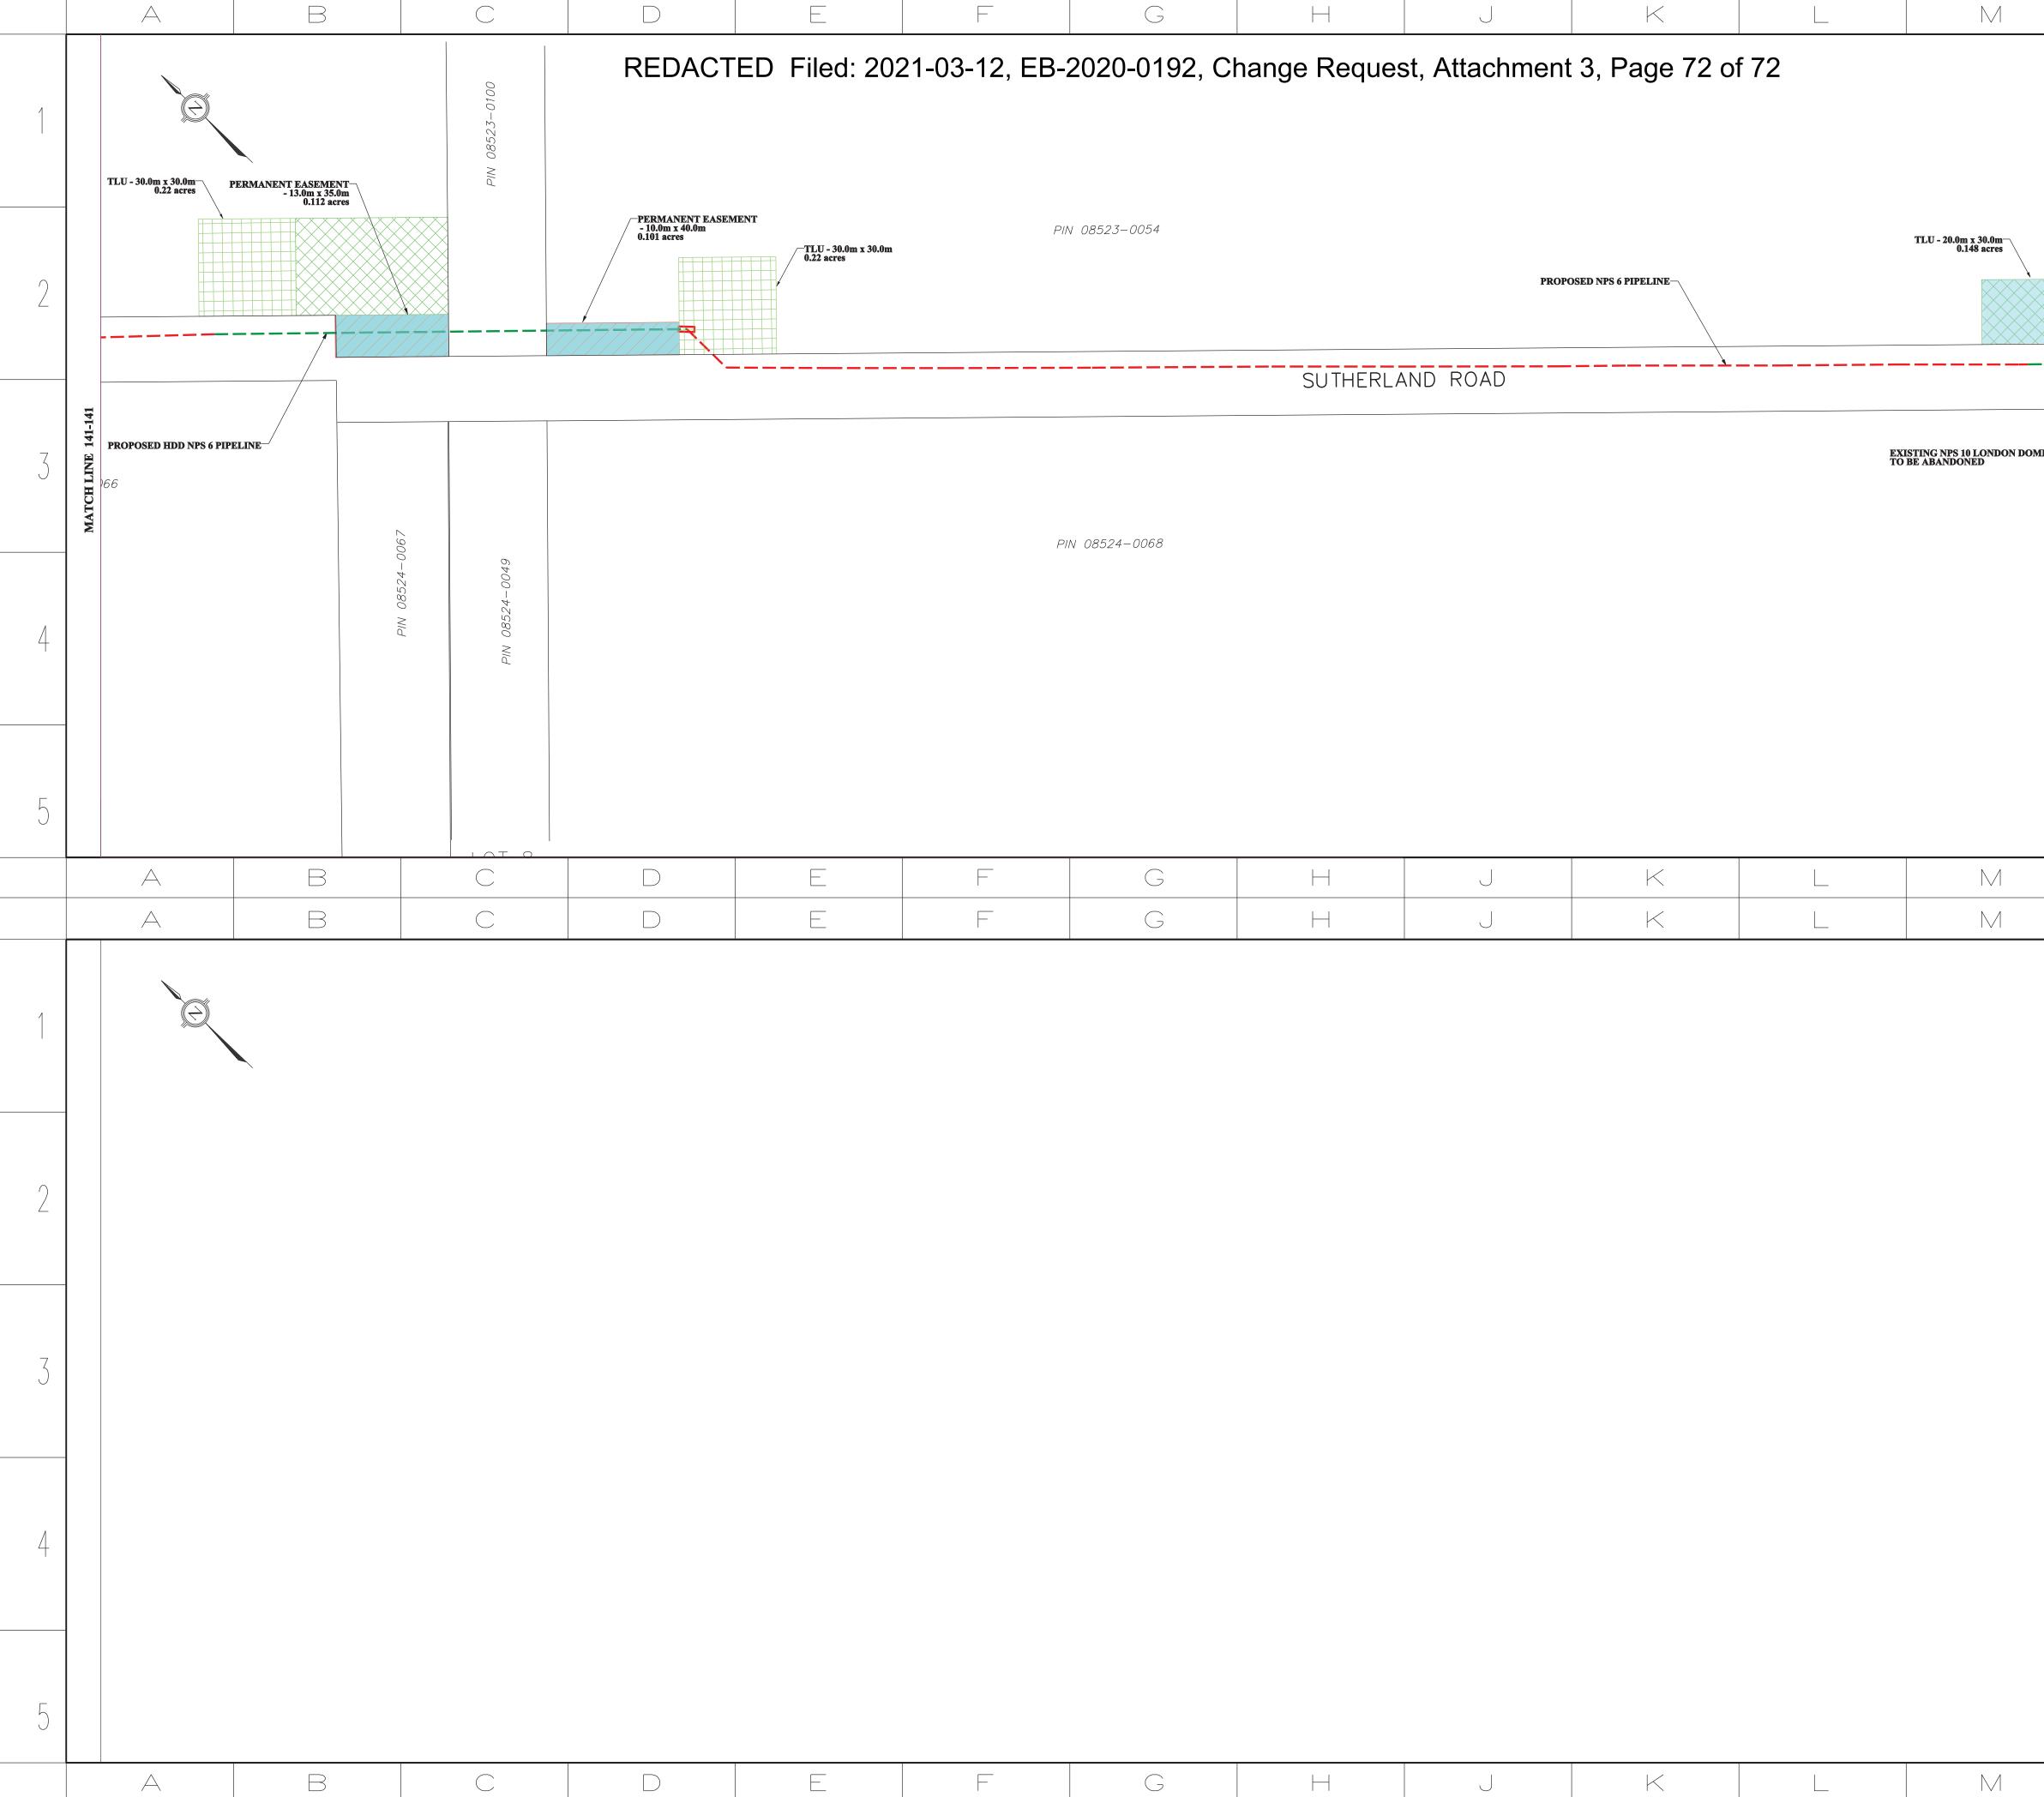

# Attachments

Attachment 1 – Change Request Form

Attachment 2 – Updated Landowner Line List showing the land right changes. Changes from the version filed in the original filing are indicated in red.

Attachment 3 – Updated Proposed Pipeline Location Maps showing the total set of land right areas. New land rights, included areas that have been reduced in size, have been highlighted with a bright blue shading. Existing land rights are shown in green hatching for temporary land and red for permanent easements or land purchases.