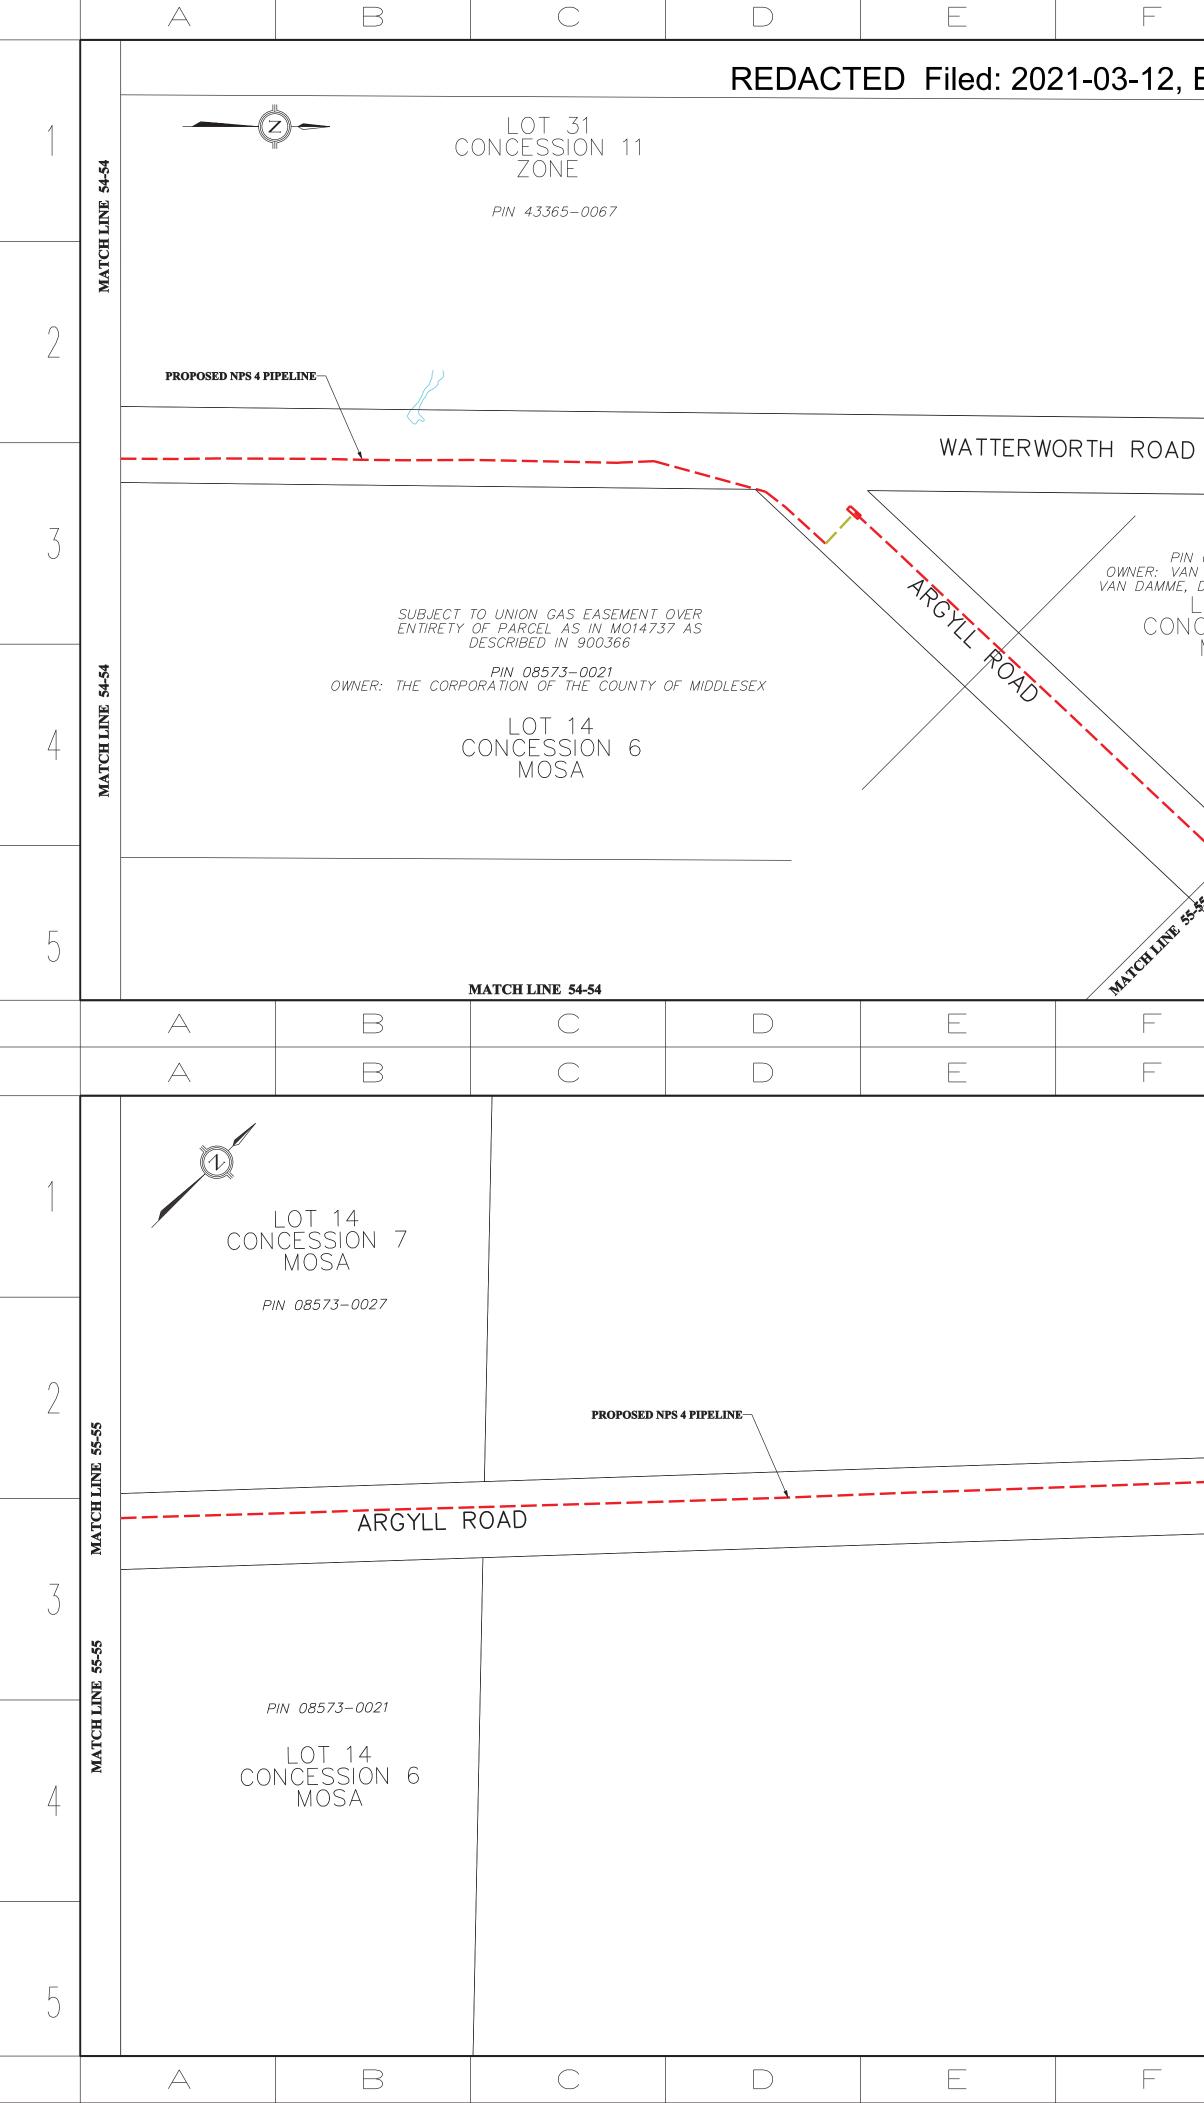

# Attachments

Attachment 1 – Change Request Form

Attachment 2 – Updated Landowner Line List showing the land right changes. Changes from the version filed in the original filing are indicated in red.

Attachment 3 – Updated Proposed Pipeline Location Maps showing the total set of land right areas. New land rights, included areas that have been reduced in size, have been highlighted with a bright blue shading. Existing land rights are shown in green hatching for temporary land and red for permanent easements or land purchases.