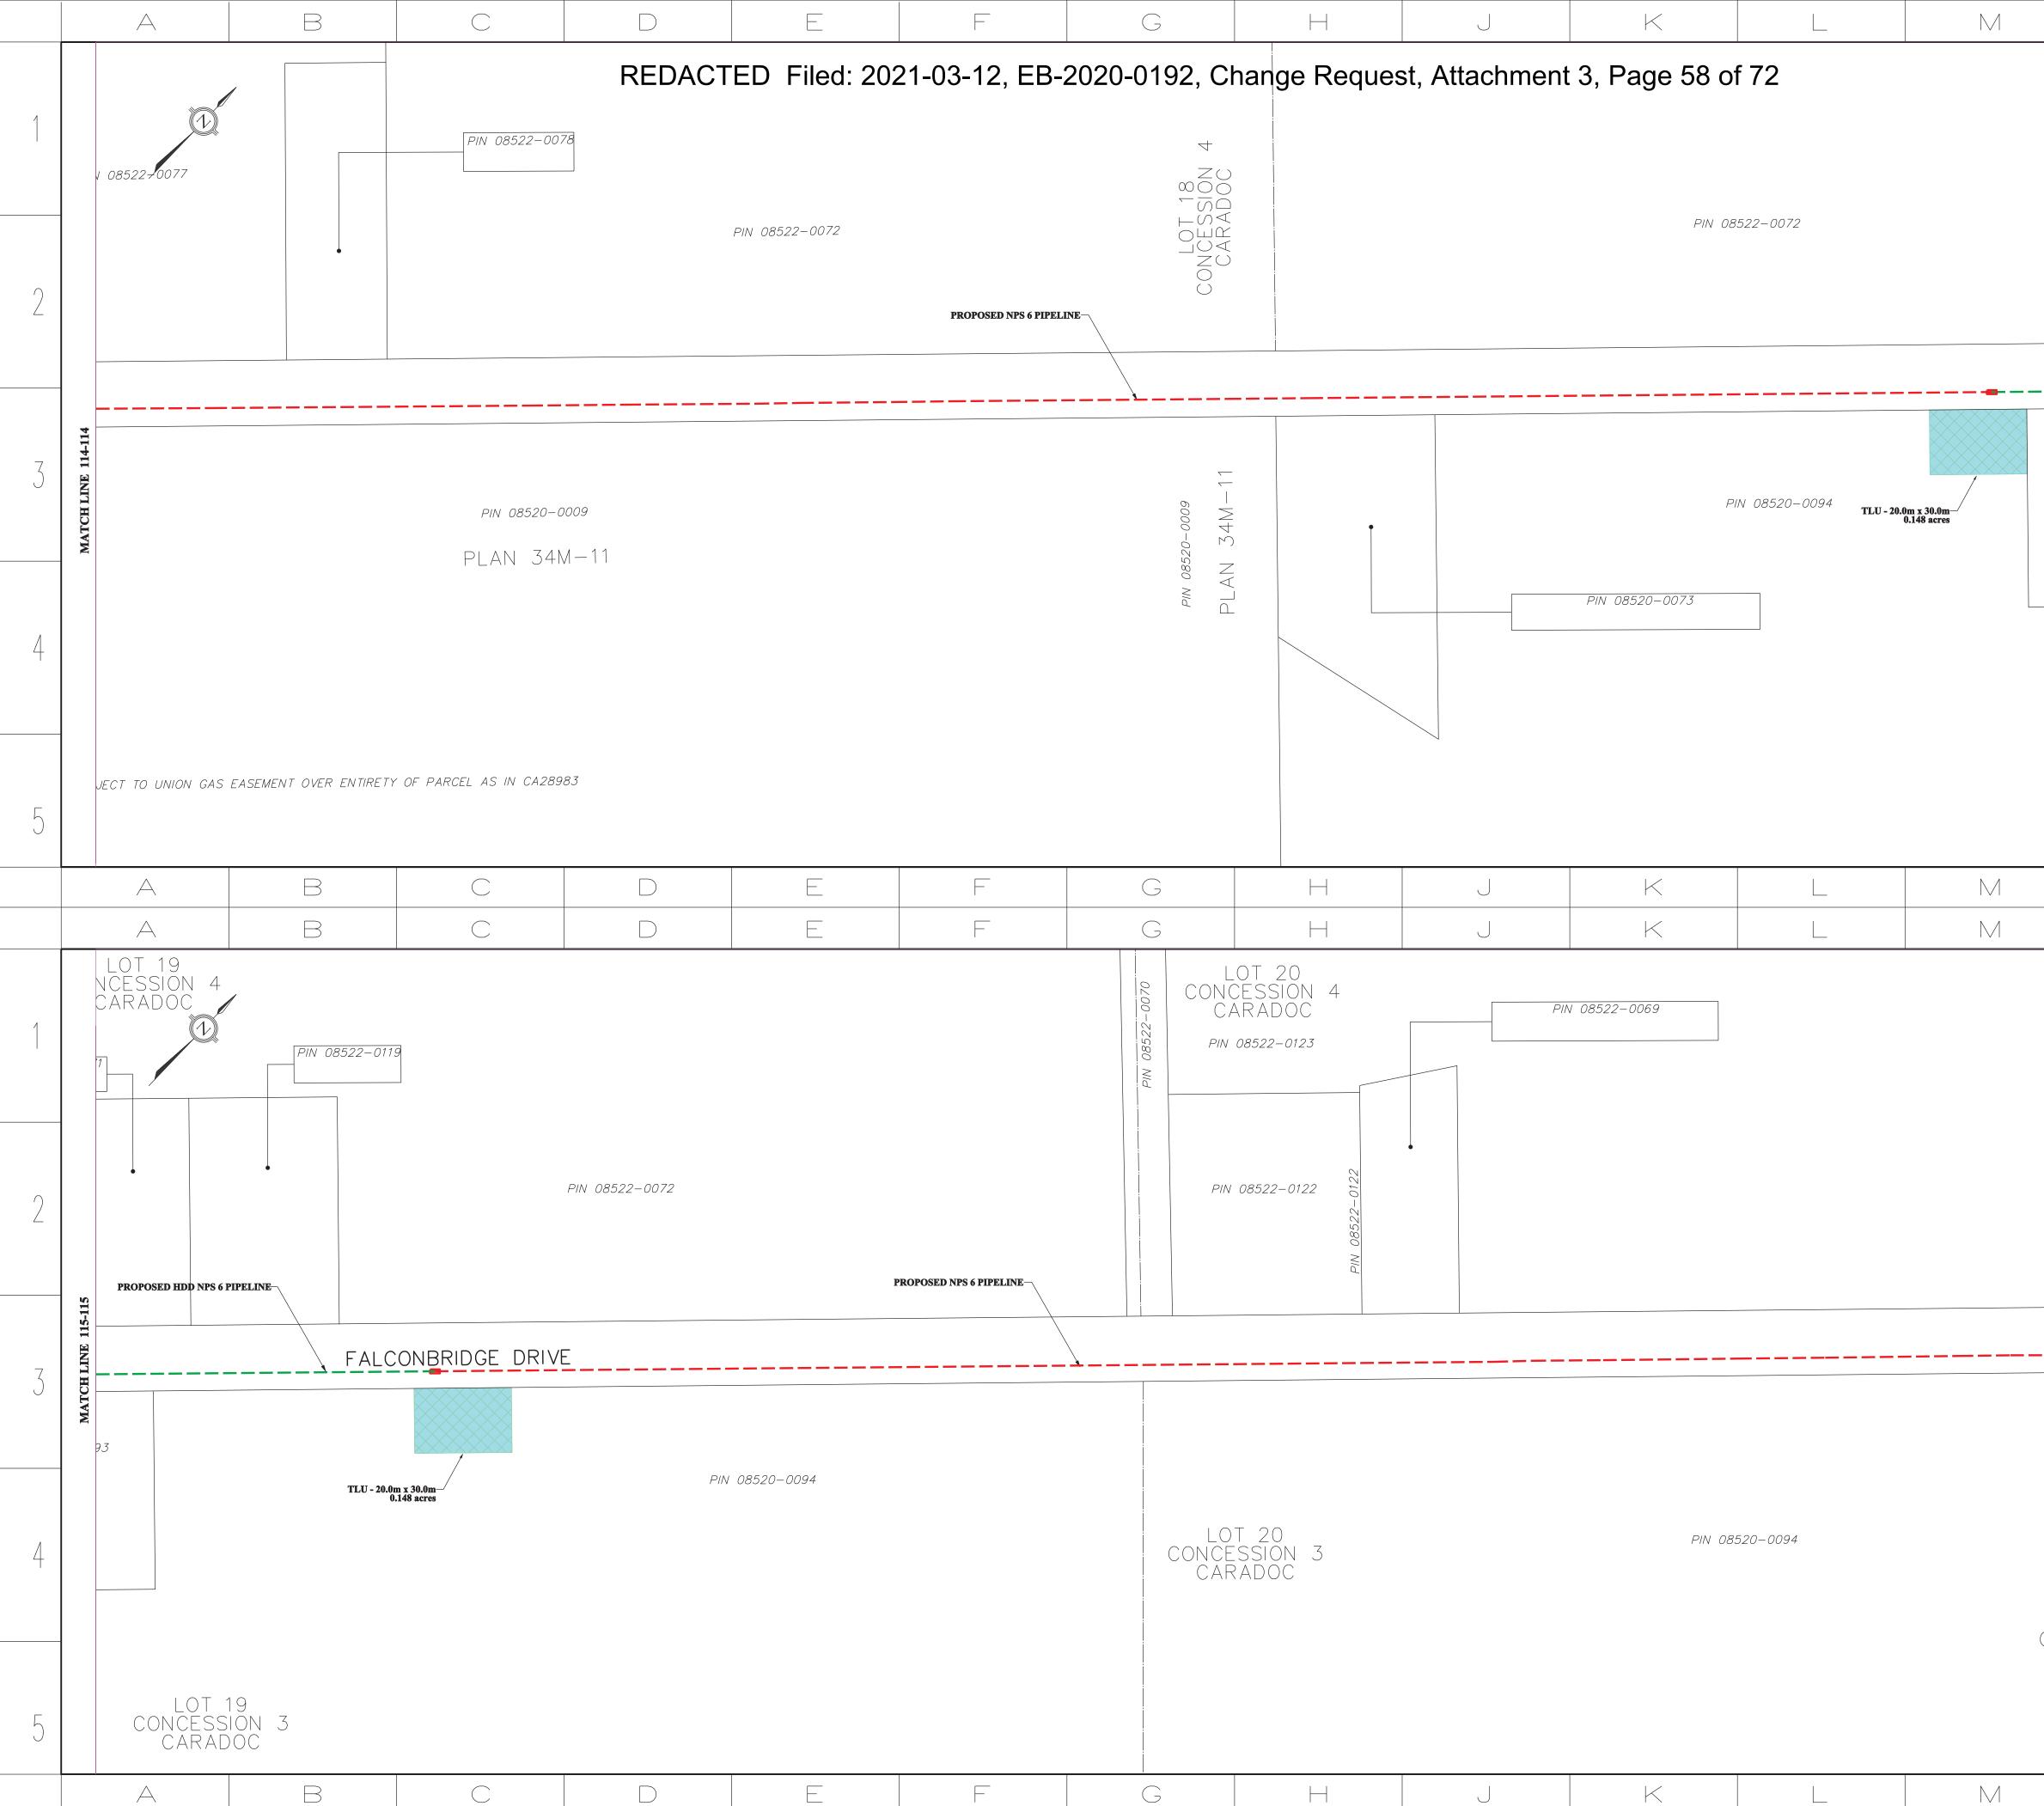

# Attachments

Attachment 1 – Change Request Form

Attachment 2 – Updated Landowner Line List showing the land right changes. Changes from the version filed in the original filing are indicated in red.

Attachment 3 – Updated Proposed Pipeline Location Maps showing the total set of land right areas. New land rights, included areas that have been reduced in size, have been highlighted with a bright blue shading. Existing land rights are shown in green hatching for temporary land and red for permanent easements or land purchases.