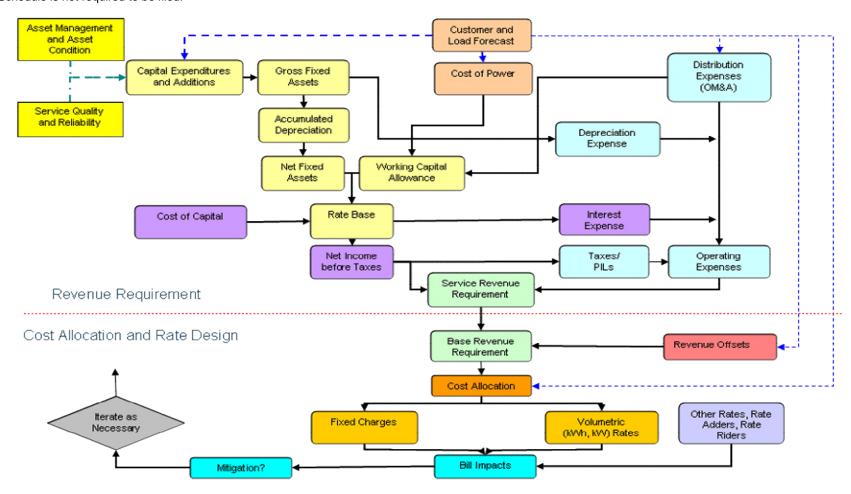

## **Cost of Service Rate Application Schematic**

The Cost of Service Rate Application Schematic is a flowchart that is included as a guide for the components of an application. The schematic demonstrates how demand and costs interrelate to derive the revenue requirement and how the revenue requirement is allocated between classes and through fixed/variable splits to derive rates that will be compensatory for the annual revenue requirement, based on the the forecasted demand. There is no form to be filled out; therefore, this Schedule is not required to be filled.