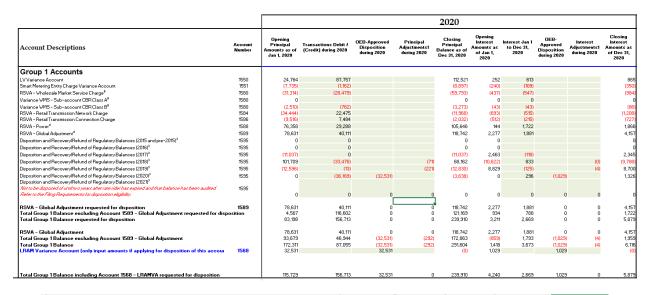

re a result of rates pre-populated in the IRM Rate Generator Model.

CWH did not include an explanation in the Manager's Summary as the IRM Checklist stated for section 3.2.4 "No action required at filing – model completed with the most recent uniform transmission rates (UTRs) approved by the OEB".

#### **Staff Question-3**

#### Ref: Sheet 3. IRM Model

The entries for the "OEB-Approved Disposition during 2020" for the LRAMVA accounts do not match the "Principal Disposition during 2020" value from CWH's final 2021 IRM Rate Generator from the previous year's IRM proceeding. For reference, see below the values from 2022 filed RM Rate Generator (Top) and 2021 final IRM Rate Generator (Bottom).<sup>1</sup>

<sup>&</sup>lt;sup>1</sup> EB-2020-0009, Decision and Rate Order, December 10, 2020



|                                                                                         |                   |        | 2                                                                | 020                                                            |                                                                                                  |
|-----------------------------------------------------------------------------------------|-------------------|--------|------------------------------------------------------------------|----------------------------------------------------------------|--------------------------------------------------------------------------------------------------|
| Account Descriptions                                                                    | Ac