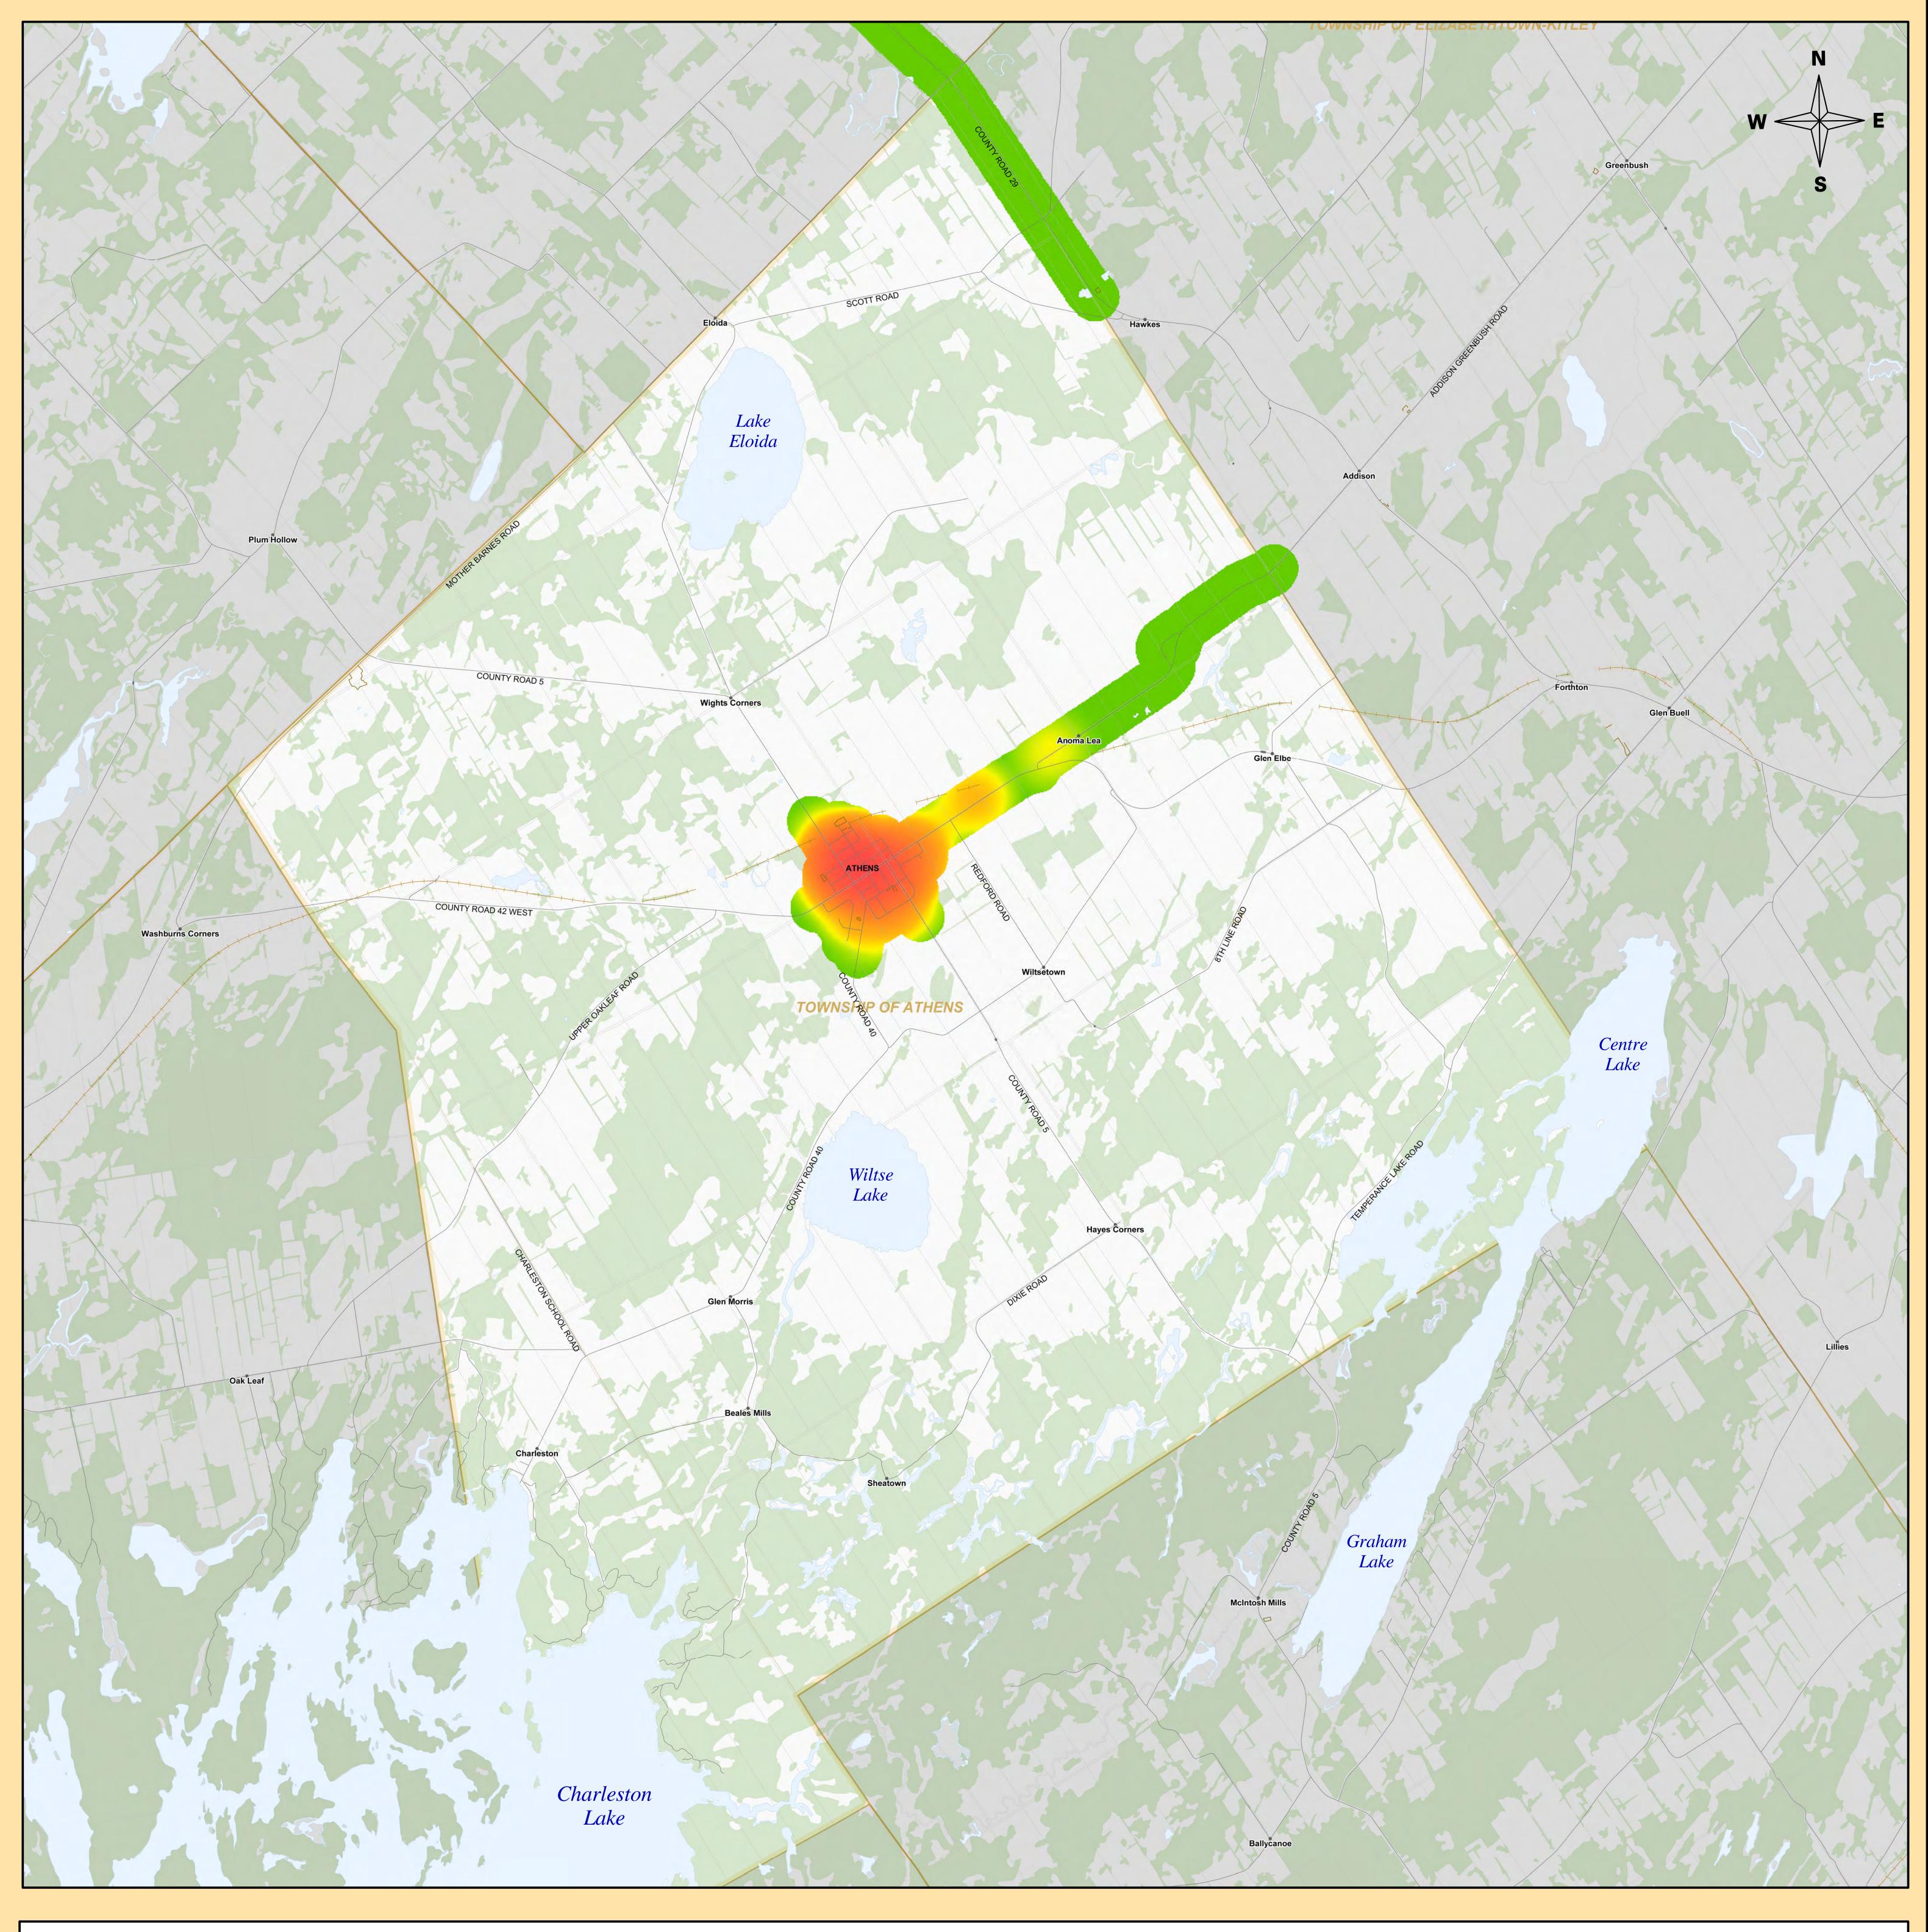

#### APPLICATION

- 1. Enbridge Gas Inc. (Enbridge Gas), a regulated public utility, is a corporation incorporated under the laws of the Province of Ontario, with its offices in the City of Toronto and the Municipality of Chatham-Kent.
- 2. The Corporation of the Township of Athens (Municipality) is a municipal corporation incorporated under the laws of the Province of Ontario. Attached hereto and marked as Schedule "A" is a map showing the geographical location of the Municipality and a customer density representation of Enbridge Gas' service area. Enbridge Gas currently serves approximately 416 customers in the Municipality.
- 3. The Township of Athens is a lower-tier municipality in the United Counties of Leeds and Grenville.
- 4. Enbridge Gas has a Certificate of Public Convenience and Necessity for the Township of Athens (EB-2004-0517) dated February 10, 2005, which is attached as Schedule "B".
- 5. Enbridge Gas applied to the Council of the Municipality for a franchise agreement permitting Enbridge Gas to construct and operate works for the distribution, transmission and storage of natural gas and the right to extend and add to the works in the Township of Athens.
- 6. On March 7, 2022, the Council of the Municipality gave approval to the form of a Franchise Agreement in favour of Enbridge Gas and authorized Enbridge Gas to apply to the Ontario Energy Board for approval of the terms and conditions upon which and the period for which the franchise agreement is proposed to be granted.