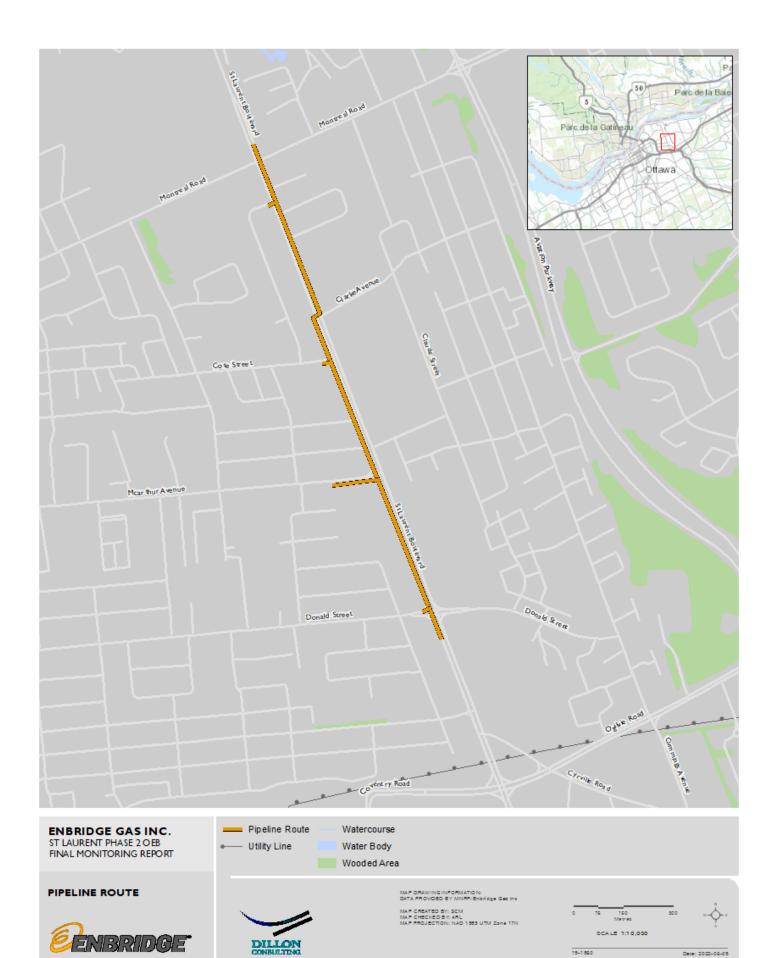

### **Project Description**

1.1

The Project included the installation of approximately 1.7 km of nominal pipe size (NPS) 6-inch intermediate pressure (IP) polyethylene natural gas pipeline along St. Laurent Boulevard in the City of Ottawa. The Project was proposed due to the age and condition of the existing extra high pressure pipeline, and to better service 140 customers by transferring them to the IP system. The pipeline location is shown on the figure provided in Appendix B.

# **Appendix B**

Project Map