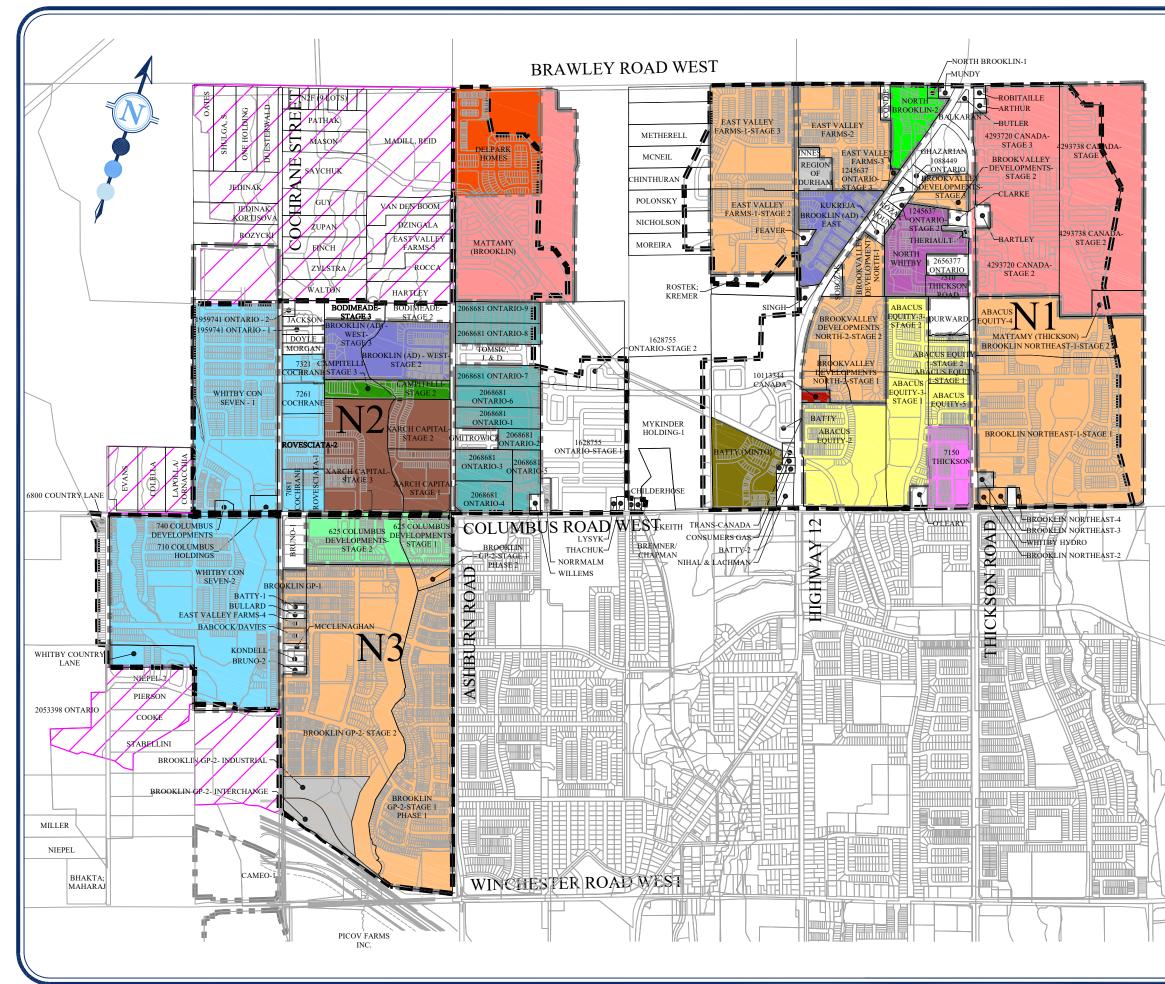

#### 1. Brooklin's Interest

We act for the Brooklin Landowners Group Inc. ("**Brooklin**") and write to request that Brooklin be granted intervenor status in the above-referenced proceeding. Brooklin comprises a group of 12 landowners/developers who intend to construct multiple new residential subdivisions within the new community of North Brooklin, Ontario. North Brooklin is a new growth area that extends north and west from the existing village of Brooklin. It has been designated to accommodate Provincial and Regional mandated growth to the 2031 planning horizon. The lands of the Brooklin developers/landowners comprise approximately 78 percent of the lands within North Brooklin. Attachment 1 is a table that lists the Brooklin landowners/developers and specifies the locations of their proposed subdivisions. Attachment 2 is a map that shows the location of the lands of the Brooklin landowners/developers within the community of North Brooklin.