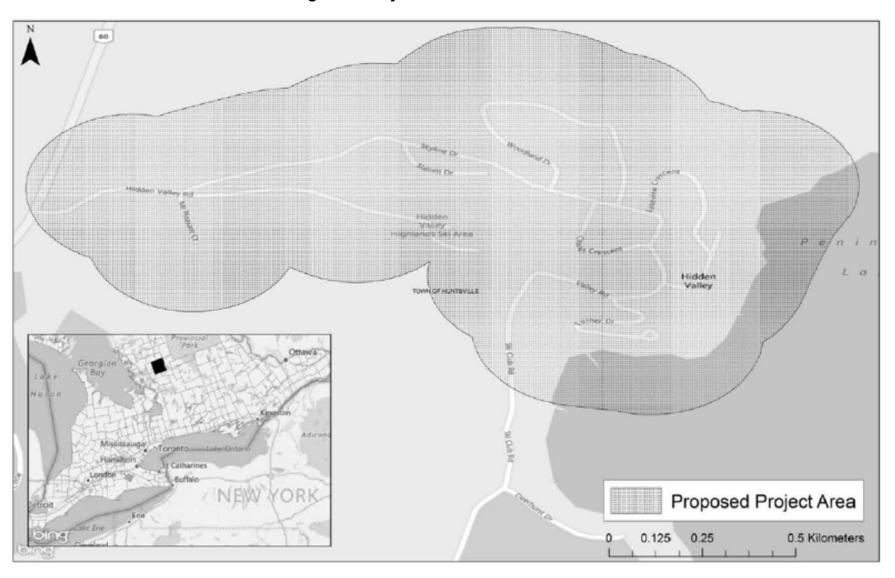

### <u>Introduction</u>

- 1. The Hidden Valley Community Expansion Project (the "Project") will make natural gas available to approximately 110 customers in the Hidden Valley community within the Town of Huntsville and District of Muskoka. Expansion of Enbridge Gas's natural gas distribution system within the Town of Huntsville will further the Government of Ontario's efforts pursuant to its Natural Gas Expansion Program to have gas distribution service made available to communities in Ontario that are currently not served.
- 2. The Project is composed of approximately 4 km of NPS 2-inch Polyethylene ("PE") natural gas distribution pipeline and ancillary facilities including customer services.

### Proposed Project

- As described in Exhibit B, the Project will tie into the existing NPS 2 PE Enbridge
   Gas system near the intersection of Hidden Valley Road and Mount Pleasant Court
   in Huntsville, Ontario to feed the community of Hidden Valley.
- 2. The Project consists of approximately 4 km of NPS 2-inch PE natural gas pipeline and ancillary facilities including customer services.
- 3. The route and location for the proposed facilities associated with the Project were reviewed by an independent environmental consultant through the process outlined in the Ontario Energy Board's "Environmental Guidelines for the Location, Construction, and Operation of Hydrocarbon Pipelines and Facilities in Ontario" (7<sup>th</sup> Edition, 2016) (the "Guidelines"). Input from the public was sought during the route selection process and was incorporated into the final route design. Details on the route selection and the Environmental and Socio-Economic Impact Assessment of the proposed facilities can be found in the Environmental Report found at Attachment 1 to Exhibit F. A map of the proposed Project can be found at Attachment 1 to Exhibit A, Tab 2, Schedule 1.