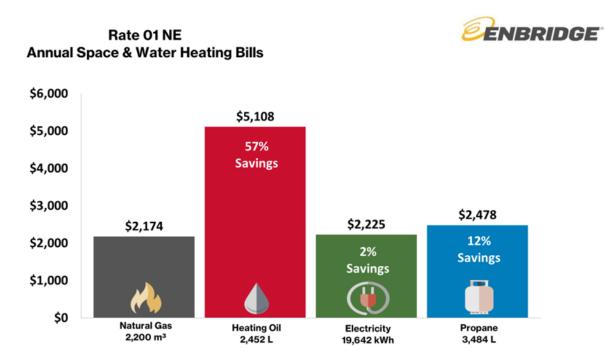

- the current fuel type relied upon; and
- interest in converting to natural gas-fueled equipment and/or appliances.
- 9. A total of 61 surveys were completed. Results from the Forum Research survey indicated that the split between fuel sources for residents in the Town of Huntsville is currently 77% Propane, 18% Electricity,<sup>3</sup> 3% Oil, 2% Wood. 69% of respondents indicated that they would be likely (extremely likely, very likely or likely) to convert to natural gas if made available. Of those respondents likely to convert to natural gas, 66% indicated that they would convert within the first year of natural gas service becoming available, 29% indicated they would convert within 2 years of natural gas service becoming available, and 5% indicated they would convert within 2-3 years of natural gas service becoming available. The results of this survey are set out in Attachment 3 to this Exhibit.
- 10. Natural gas continues to maintain price competitiveness against other energy alternatives in Ontario. Figure 1 shows this price advantage and includes the proposed \$0.23/m³ System Expansion Surcharge ("SES"). The data set out in Figure 1 is based on the proposed January 2023 QRAM rates⁴ and are calculated assuming a typical Rate 01 residential customer in the Union Northeast rate zone consuming 2,200 m³ of natural gas per year. Based on the most recent prices available, a typical residential Rate 01 Northeast customer saves 57% compared to

Filed: 2022-12-20 EB-2022-0249 Exhibit B Tab 1 Schedule 1 Page 4 of 6 Plus Attachments

heating oil, 12% compared to propane and 2% compared to electricity.<sup>5</sup> Importantly, the electricity prices utilized in Figure 1 include the Ontario Electricity Rebate which effectively suppresses the cost of electricity.

<u>Table 1: Estimated Annual Fuel Costs & Fuel Cost Savings for a Typical Rate 01</u>
<u>Residential Customer</u>

| Primary Fuel       | Penetration Rate | Annual Bill (\$)  | Annual Natural Gas<br>Savings (\$) |
|--------------------|------------------|-------------------|------------------------------------|
| Natural Gas        |                  | \$ 2,174          | NA                                 |
| Electricity        | 18%              | \$ 2,225          | \$ 51                              |
| Heating Oil        | 3%               | \$ 5,108          | \$ 2,934                           |
| Propane            | 77%              | \$ 2,478          | \$ 304                             |
| Wood               | 2%               | No data available | No data available                  |
| Weighted Average N |                  |                   |                                    |
| fuel sources)      |                  |                   | \$331                              |