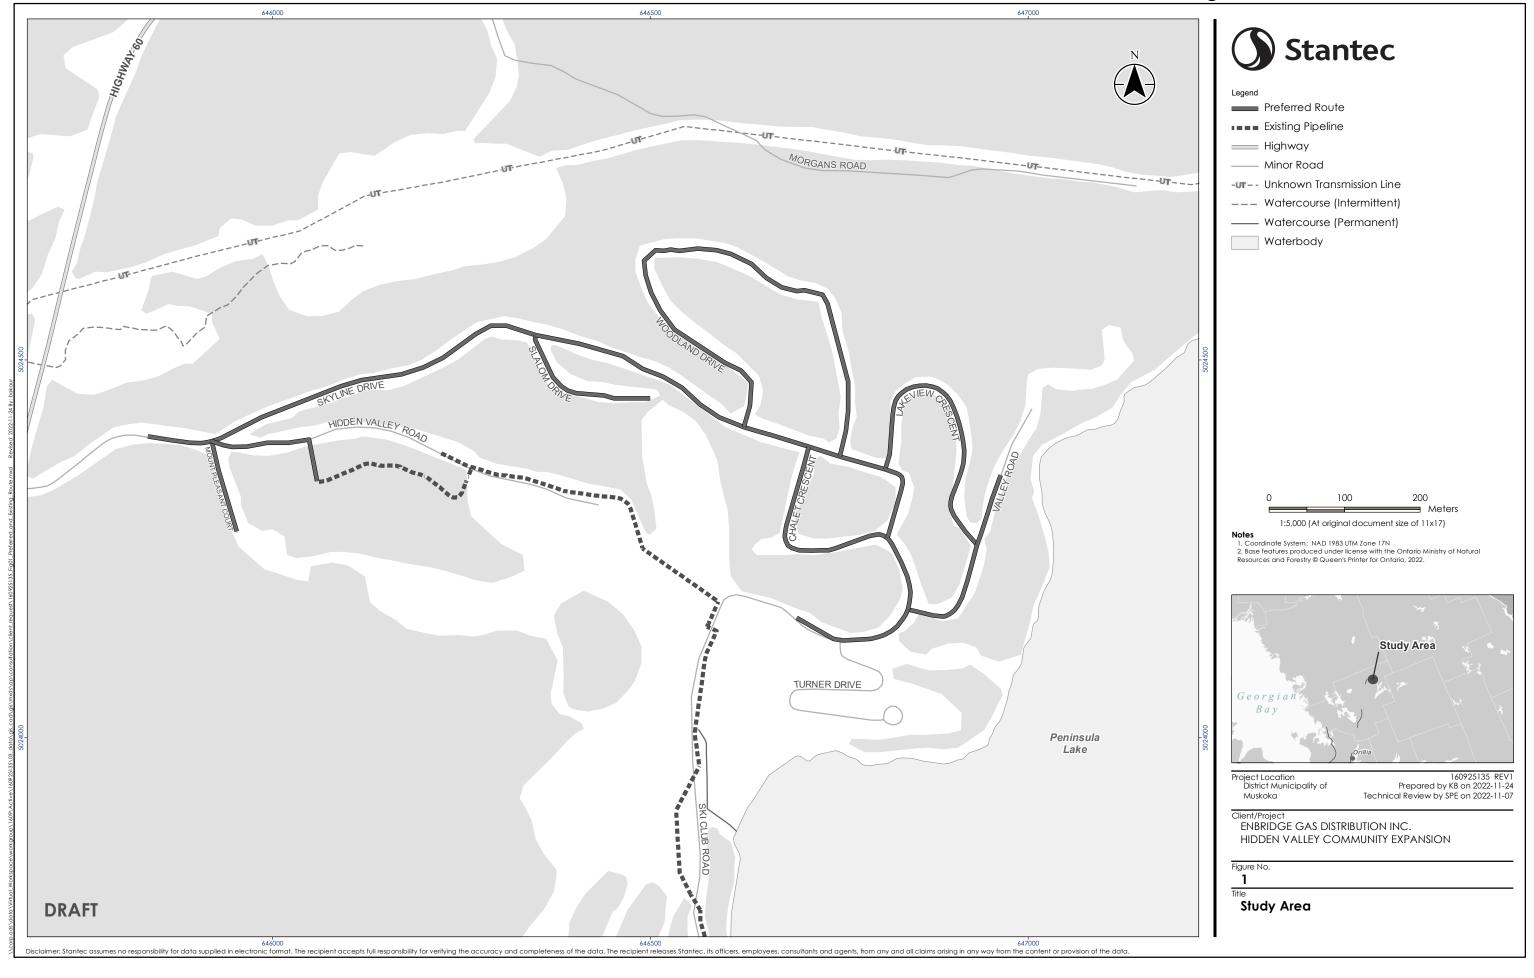

### Proposed Project

- As described in Exhibit B, the Project will tie into the existing NPS 2 PE Enbridge
   Gas system near the intersection of Hidden Valley Road and Mount Pleasant Court
   in Huntsville, Ontario to feed the community of Hidden Valley.
- 2. The Project consists of approximately 4 km of NPS 2-inch PE natural gas pipeline and ancillary facilities including customer services.
- 3. The route and location for the proposed facilities associated with the Project were reviewed by an independent environmental consultant through the process outlined in the Ontario Energy Board's "Environmental Guidelines for the Location, Construction, and Operation of Hydrocarbon Pipelines and Facilities in Ontario" (7<sup>th</sup> Edition, 2016) (the "Guidelines"). Input from the public was sought during the route selection process and was incorporated into the final route design. Details on the route selection and the Environmental and Socio-Economic Impact Assessment of the proposed facilities can be found in the Environmental Report found at Attachment 1 to Exhibit F. A map of the proposed Project can be found at Attachment 1 to Exhibit A, Tab 2, Schedule 1.

### <u>APPLICATION</u>

- 1. Enbridge Gas Inc. ("Enbridge Gas" or the "Company") hereby applies to the Ontario Energy Board ("OEB") pursuant to section 90(1) of the Ontario Energy Board Act, 1998, S.O. 1998, c. 15, Schedule B (the "Act"), for an order granting leave to construct natural gas pipelines and facilities, as described herein, in the Town of Huntsville & District of Muskoka, Ontario. The pipelines consist of:
  - (i) Approximately 4 km of Nominal Pipe Size ("NPS") 2-inch polyethylene ("PE") natural gas pipeline.
- 2. For ease of reference and to assist the OEB with preparation of the notice of application for the Project, a map of the proposed facilities is included as Attachment 1 to this Exhibit.
- 3. On June 9, 2021, the proposed Hidden Valley Community Expansion Project ("Project") was approved to receive funding assistance as part of Phase 2 of the Government of Ontario's Natural Gas Expansion Program ("NGEP"), which provides financial support to help utilities expand natural gas distribution into communities that are not currently connected to the natural gas system. The Project will provide approximately 110 forecasted customers located in the