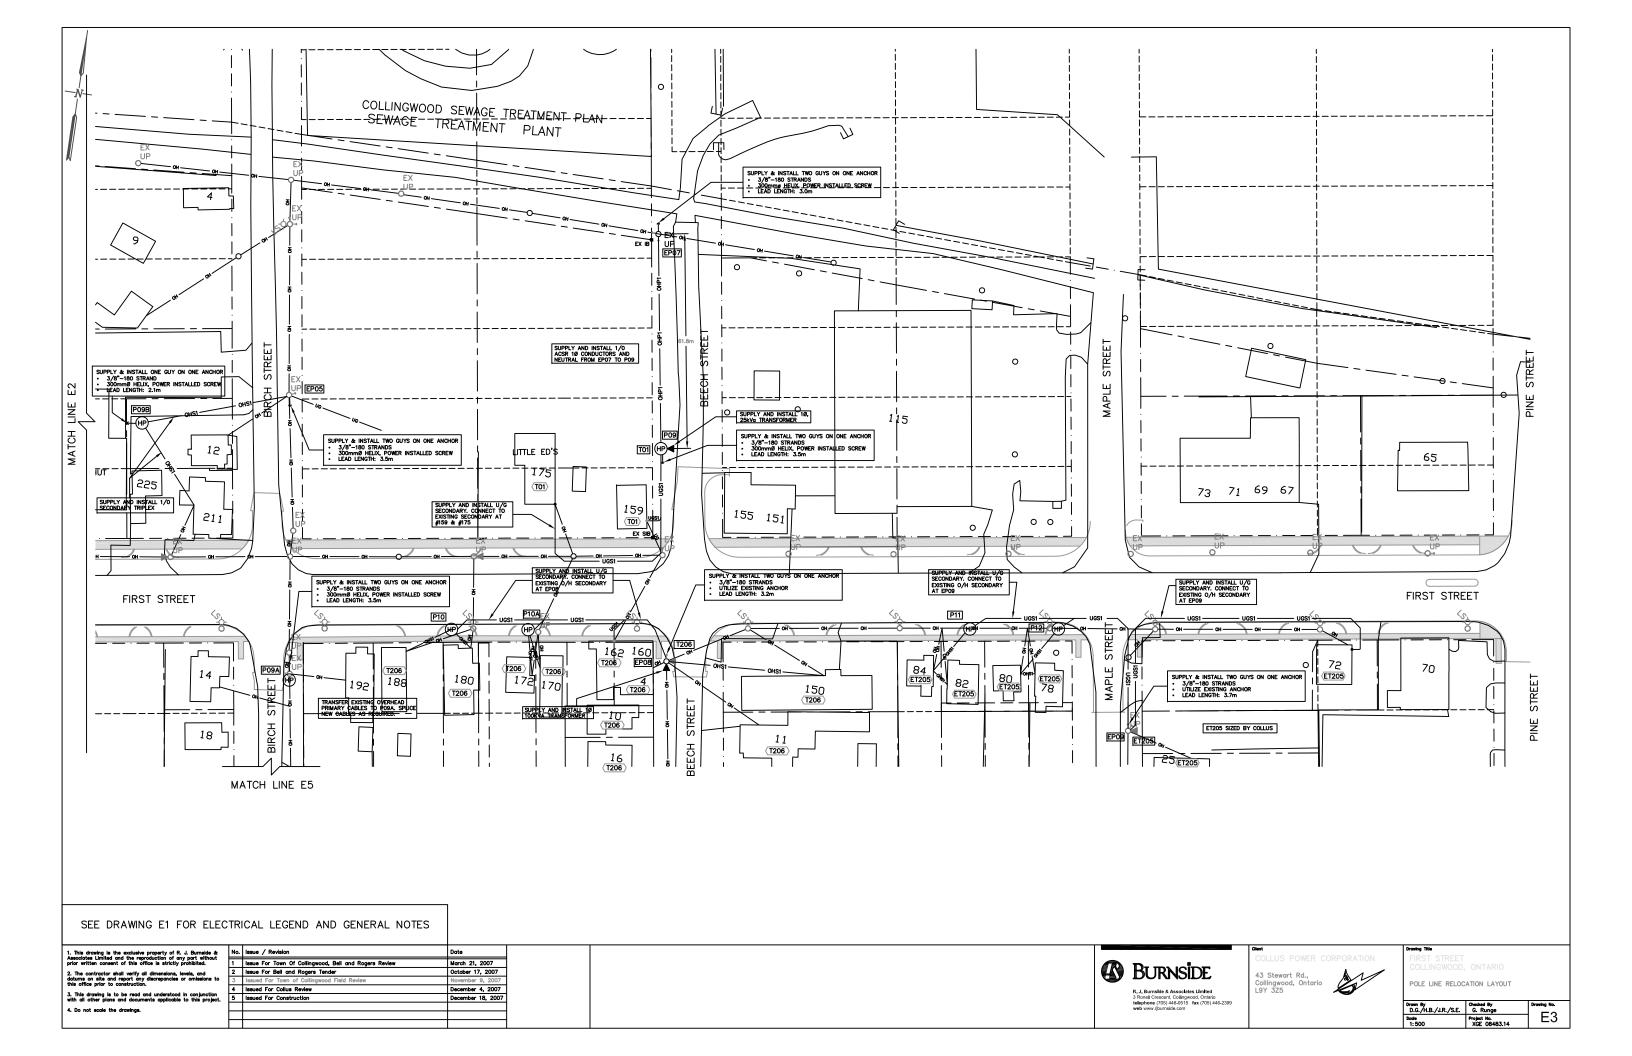

## APPENDIX A MAP OF DISTRIBUTION SERVICE TERRITORY

COLLUS Power Corp EB-2008-0226 Exhibit 1 Tab 1 Schedule 10 Appendix B Page 1 of 1 Filed: August 15, 2008

#### MAP OF DISTRIBUTION SERVICE TERRITORY

The outlined area represents the Town of Collingwood, the Towns of Thornbury, Stayner and Creemore of which each are a part of COLLUS Power Corp's service territory. The outlined area can be viewed in Appendix B with this schedule.