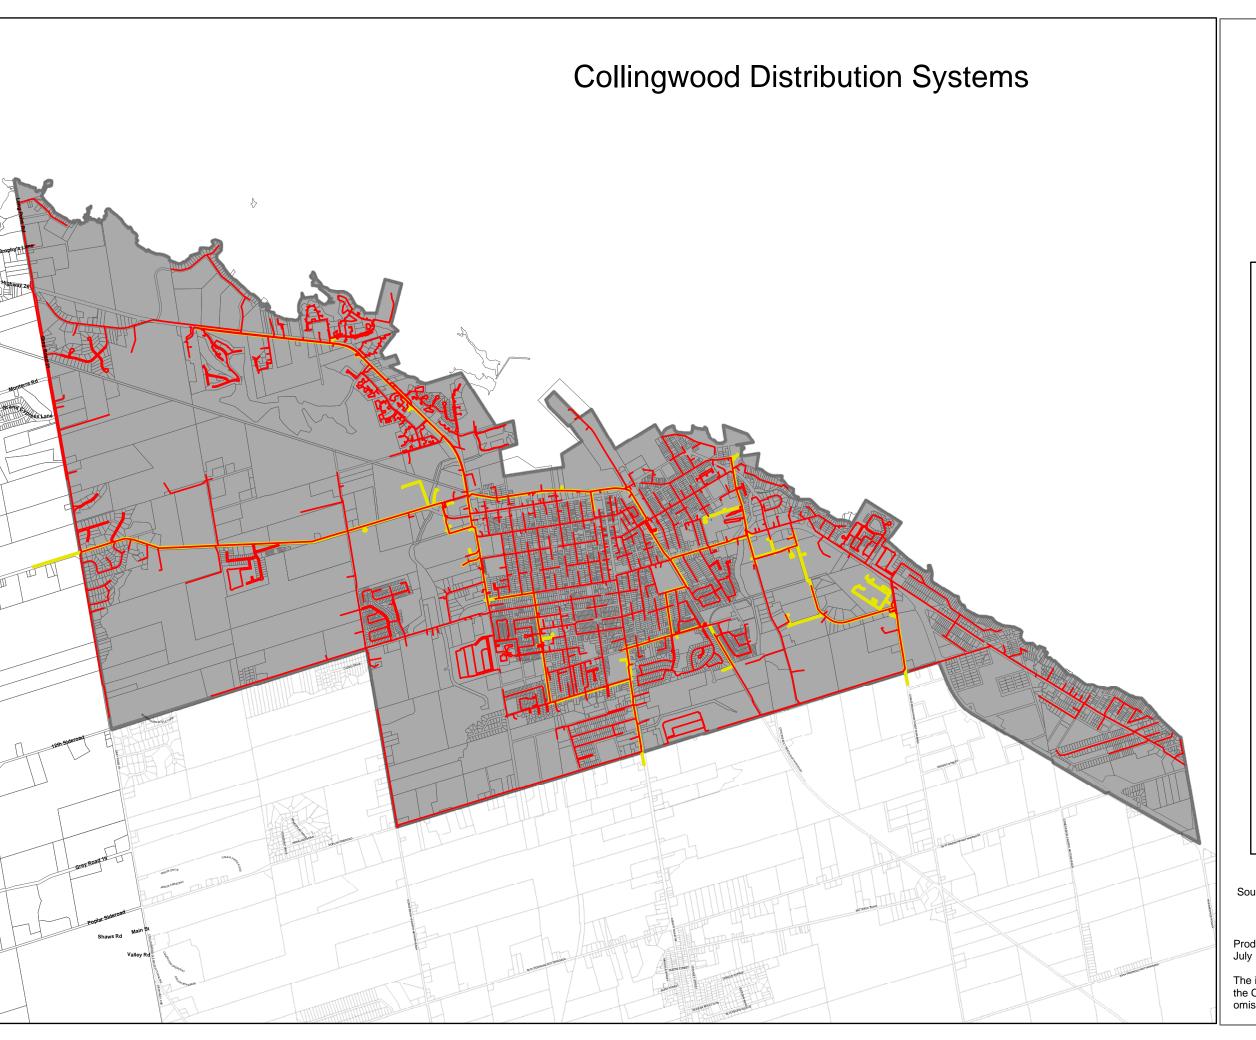

## APPENDIX A MAP OF DISTRIBUTION SERVICE TERRITORY

COLLUS Power Corp EB-2008-0226 Exhibit 1 Tab 1 Schedule 10 Appendix B Page 1 of 1 Filed: August 15, 2008

#### MAP OF DISTRIBUTION SERVICE TERRITORY

The outlined area represents the Town of Collingwood, the Towns of Thornbury, Stayner and Creemore of which each are a part of COLLUS Power Corp's service territory. The outlined area can be viewed in Appendix B with this schedule.