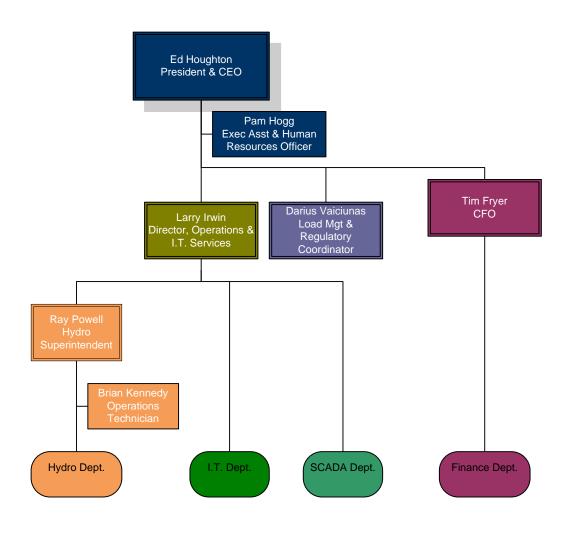

COLLUS Power Corp EB-2008-0226 Exhibit 1 Tab 1 Schedule 13 Page 1 of 1 Filed: August 15, 2008

| 1 | HTH | <b>ITY</b> | ORG | ANI7 | ATIONAL. | CHART. |
|---|-----|------------|-----|------|----------|--------|
|   |     |            |     |      |          |        |

2 Appendix A with this schedule is COLLUS Power Corp' Organizational Structure Chart.

COLLUS Power Corp EB-2008-0226 Exhibit 1 Tab 1 Schedule 14 Page 1 of 1 Filed: August 15, 2008