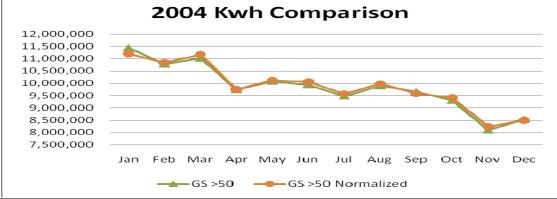

eported in the Table 2 below.

4

5

6

COLLUS Power Corp EB-2009-0226 Exhibit 3 Tab 2 Schedule 2 Page 4 of 6 Filed: August 15, 2008

1 2 3

# TABLE 2 2004 WEATHER NORMAL WHOLESALE KWH, NUMBER OF CUSTOMERS or CONNECTIONS AND RETAIL NAC

| Class       | Weather Normal | Customer           | Retail NAC |
|-------------|----------------|--------------------|------------|
|             | kWh (2004)     | Connections (2004) |            |
| Residential | 111,105,540    | 11,934             | 9310       |
| GS < 50 kW  | 43,948,032     | 1,536              | 28,612     |
| GS > 50  kW | 117,066,655    | 115                | 101,797    |

COLLUS Power Corp EB-2009-0226 Exhibit 3 Tab 2 Schedule 2 Page 5 of 6 Filed: August 15, 2008



FIGURE 3.2.2.5 2004 Kwh Compar 5,100,000



8 9 FIGURE 3.2.2.5



11

6

- 1 Annual class kWh for weather sensitive load (Residential, GS<50 kW, GS>50 kW) for
- 2 Bridge Year and Test Year are calculated by multiplying retail NAC by forecast number
- 3 of customers in class.

14

- 4 Consumption for USL, and Street Lighting are not weather sensitive. A similar
- methodology is used to calculate an NAC for each of the USL and Street Lighting 5
- 6 Classes. Annual class kWh for the Bridge Year and Test Year are calculated by
- 7 multiplying the NAC by the forecast number of connections in each class.
- 8 Specific classes are billed based on demand charges (GS >50 kW, Street Lighting) and require an
- 9 estimate of billed kW. Billed kW is estimated based on a load factor calculated using a ratio of
- historical billed kW to historical retail kWh, by class