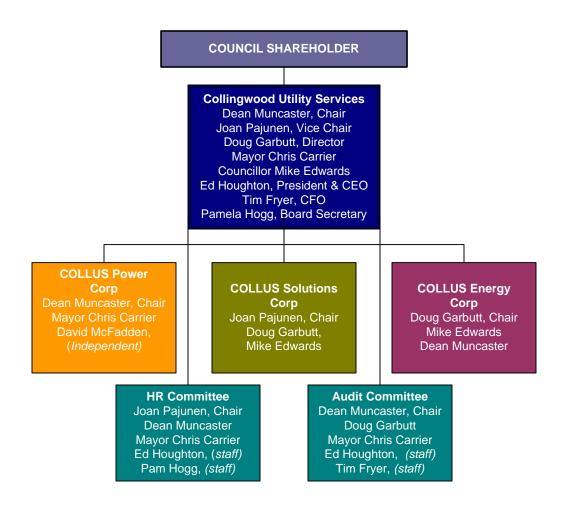

COLLUS Power Corp EB-2008-0226 Exhibit 1 Tab 1 Schedule 13 Page 1 of 1 Filed: August 15, 2008

| 1 | HTH | <b>ITY</b> | ORG | ANI7 | ATIONAL. | CHART. |
|---|-----|------------|-----|------|----------|--------|
|   |     |            |     |      |          |        |

2 Appendix A with this schedule is COLLUS Power Corp' Organizational Structure Chart.

COLLUS Power Corp EB-2008-0226 Exhibit 1 Tab 1 Schedule 14 Page 1 of 1 Filed: August 15, 2008

#### CORPORATE ENTITIES RELATIONSHIPS CHART:

- 2 As indicated in the Appendix A provided with this schedule Collingwood Utility Services Corp
- 3 is the parent company of COLLUS Power Corp (a local distribution company LDC), COLLUS
- 4 Solutions Corp (the services company) and COLLUS Energy Corp (a non-operating retail
- 5 company). This company structure was established at the outset of the former Collingwood
- 6 Public Utilities Commission Hydro Department, in order to comply with *The Electricity Act*
- 7 1998 requirements.

1

- 8 COLLUS Power Corp purchases services under a Services Agreement from COLLUS Solutions
- 9 Corp. Further explanation is provided in Exhibit 4, Tab 2, Schedule 4 in the Shared Services
- 10 review. A copy of the current service agreement and applicable amendments is provided as
- 11 Appendix B in this schedule.
- 12 For further clarification as noted above COLLUS Energy Corp was established in order to house
- any retail oriented operations that the company decided to enter into. Currently and in the years
- past there has been no business operations in this company.