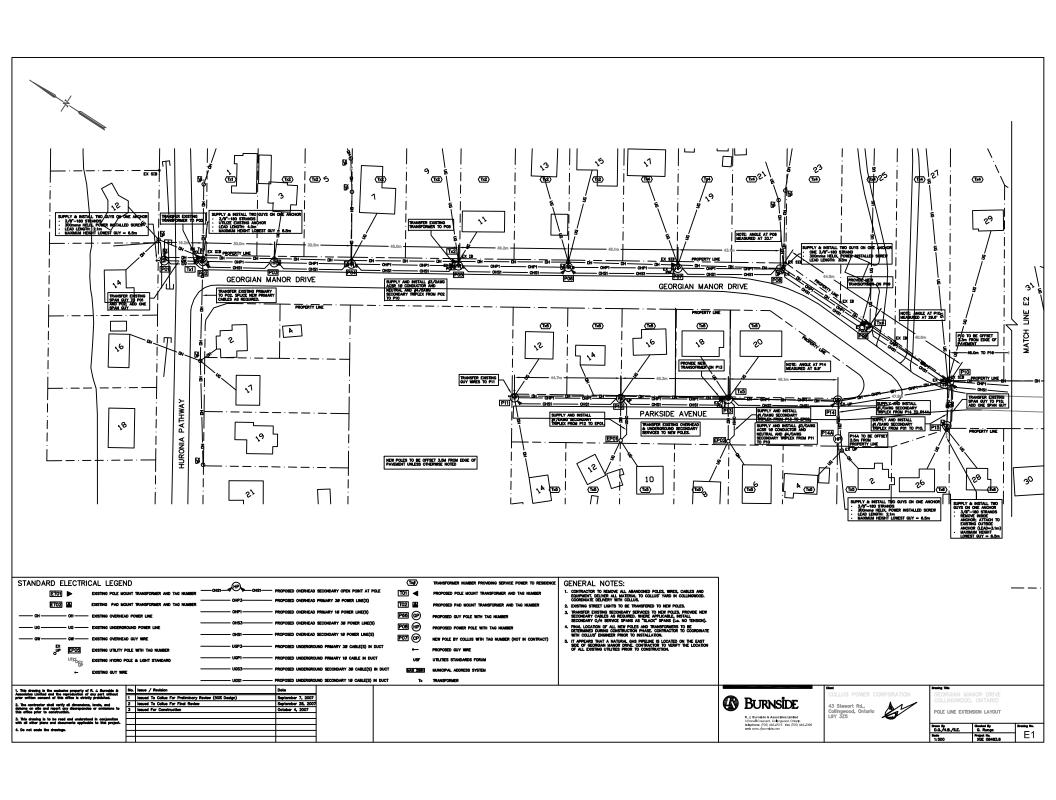

## APPENDIX A MAP OF DISTRIBUTION SERVICE TERRITORY

COLLUS Power Corp EB-2008-0226 Exhibit 1 Tab 1 Schedule 10 Appendix B Page 1 of 1 Filed: August 15, 2008

#### MAP OF DISTRIBUTION SERVICE TERRITORY

The outlined area represents the Town of Collingwood, the Towns of Thornbury, Stayner and Creemore of which each are a part of COLLUS Power Corp's service territory. The outlined area can be viewed in Appendix B with this schedule.