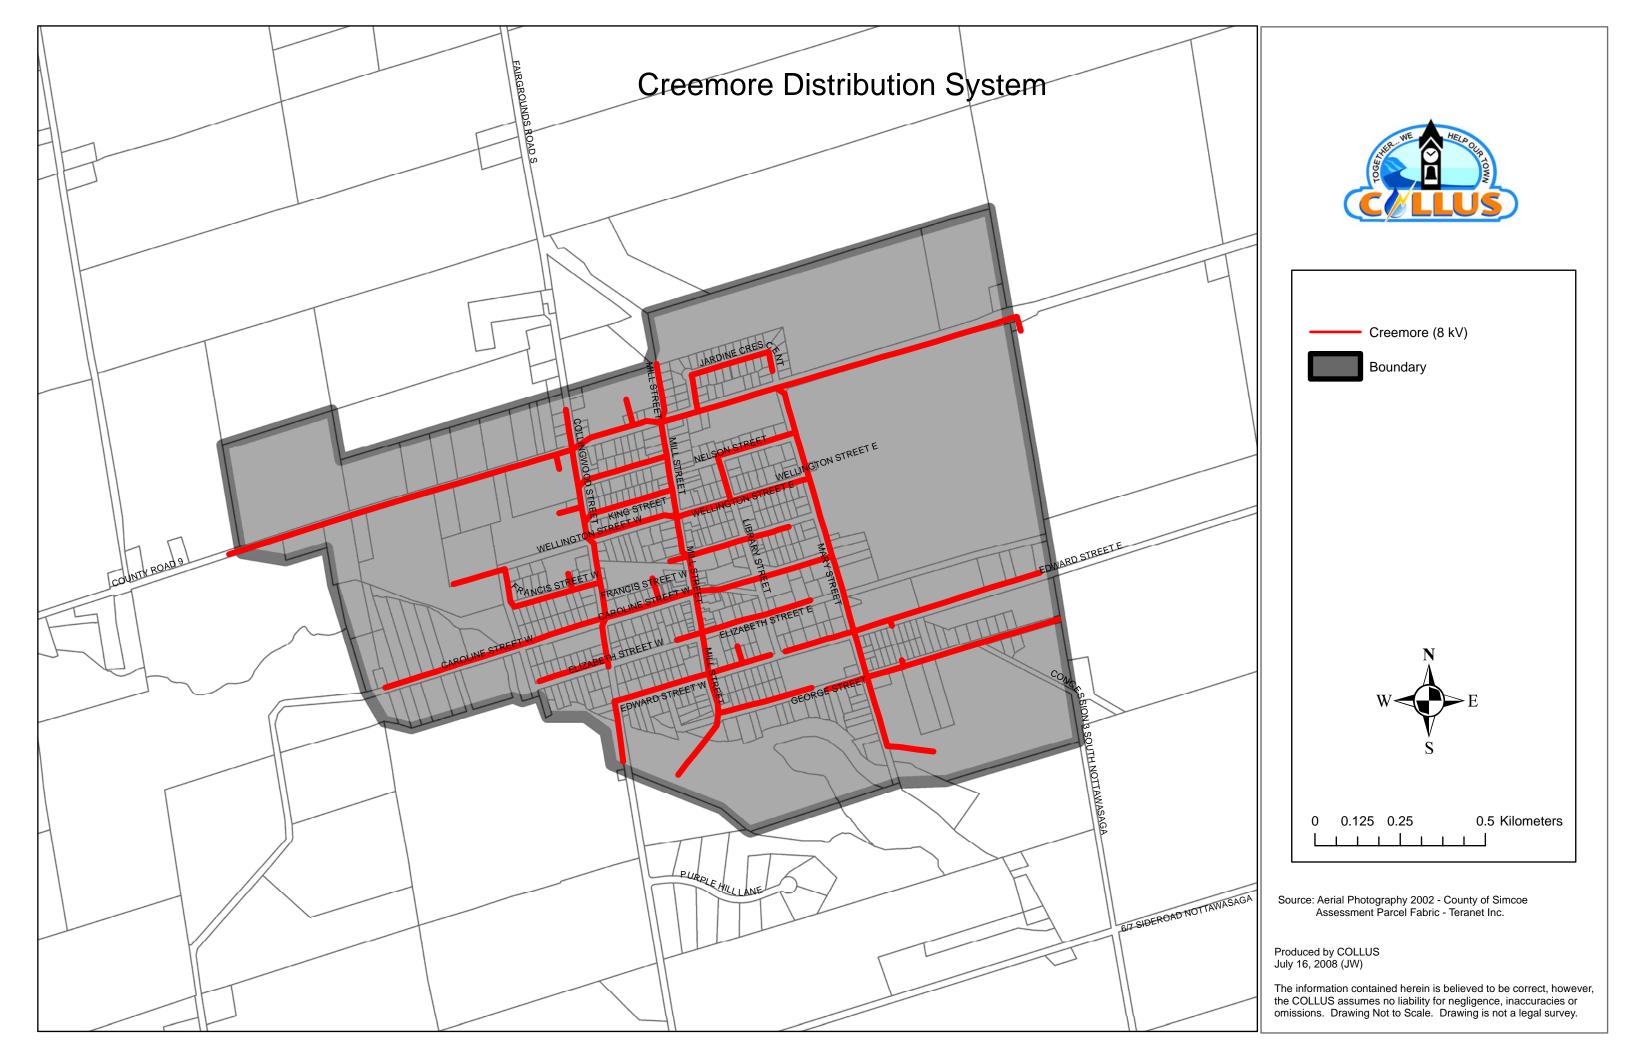

## APPENDIX A MAP OF DISTRIBUTION SERVICE TERRITORY

COLLUS Power Corp EB-2008-0226 Exhibit 1 Tab 1 Schedule 10 Appendix B Page 1 of 1 Filed: August 15, 2008

#### MAP OF DISTRIBUTION SERVICE TERRITORY

The outlined area represents the Town of Collingwood, the Towns of Thornbury, Stayner and Creemore of which each are a part of COLLUS Power Corp's service territory. The outlined area can be viewed in Appendix B with this schedule.