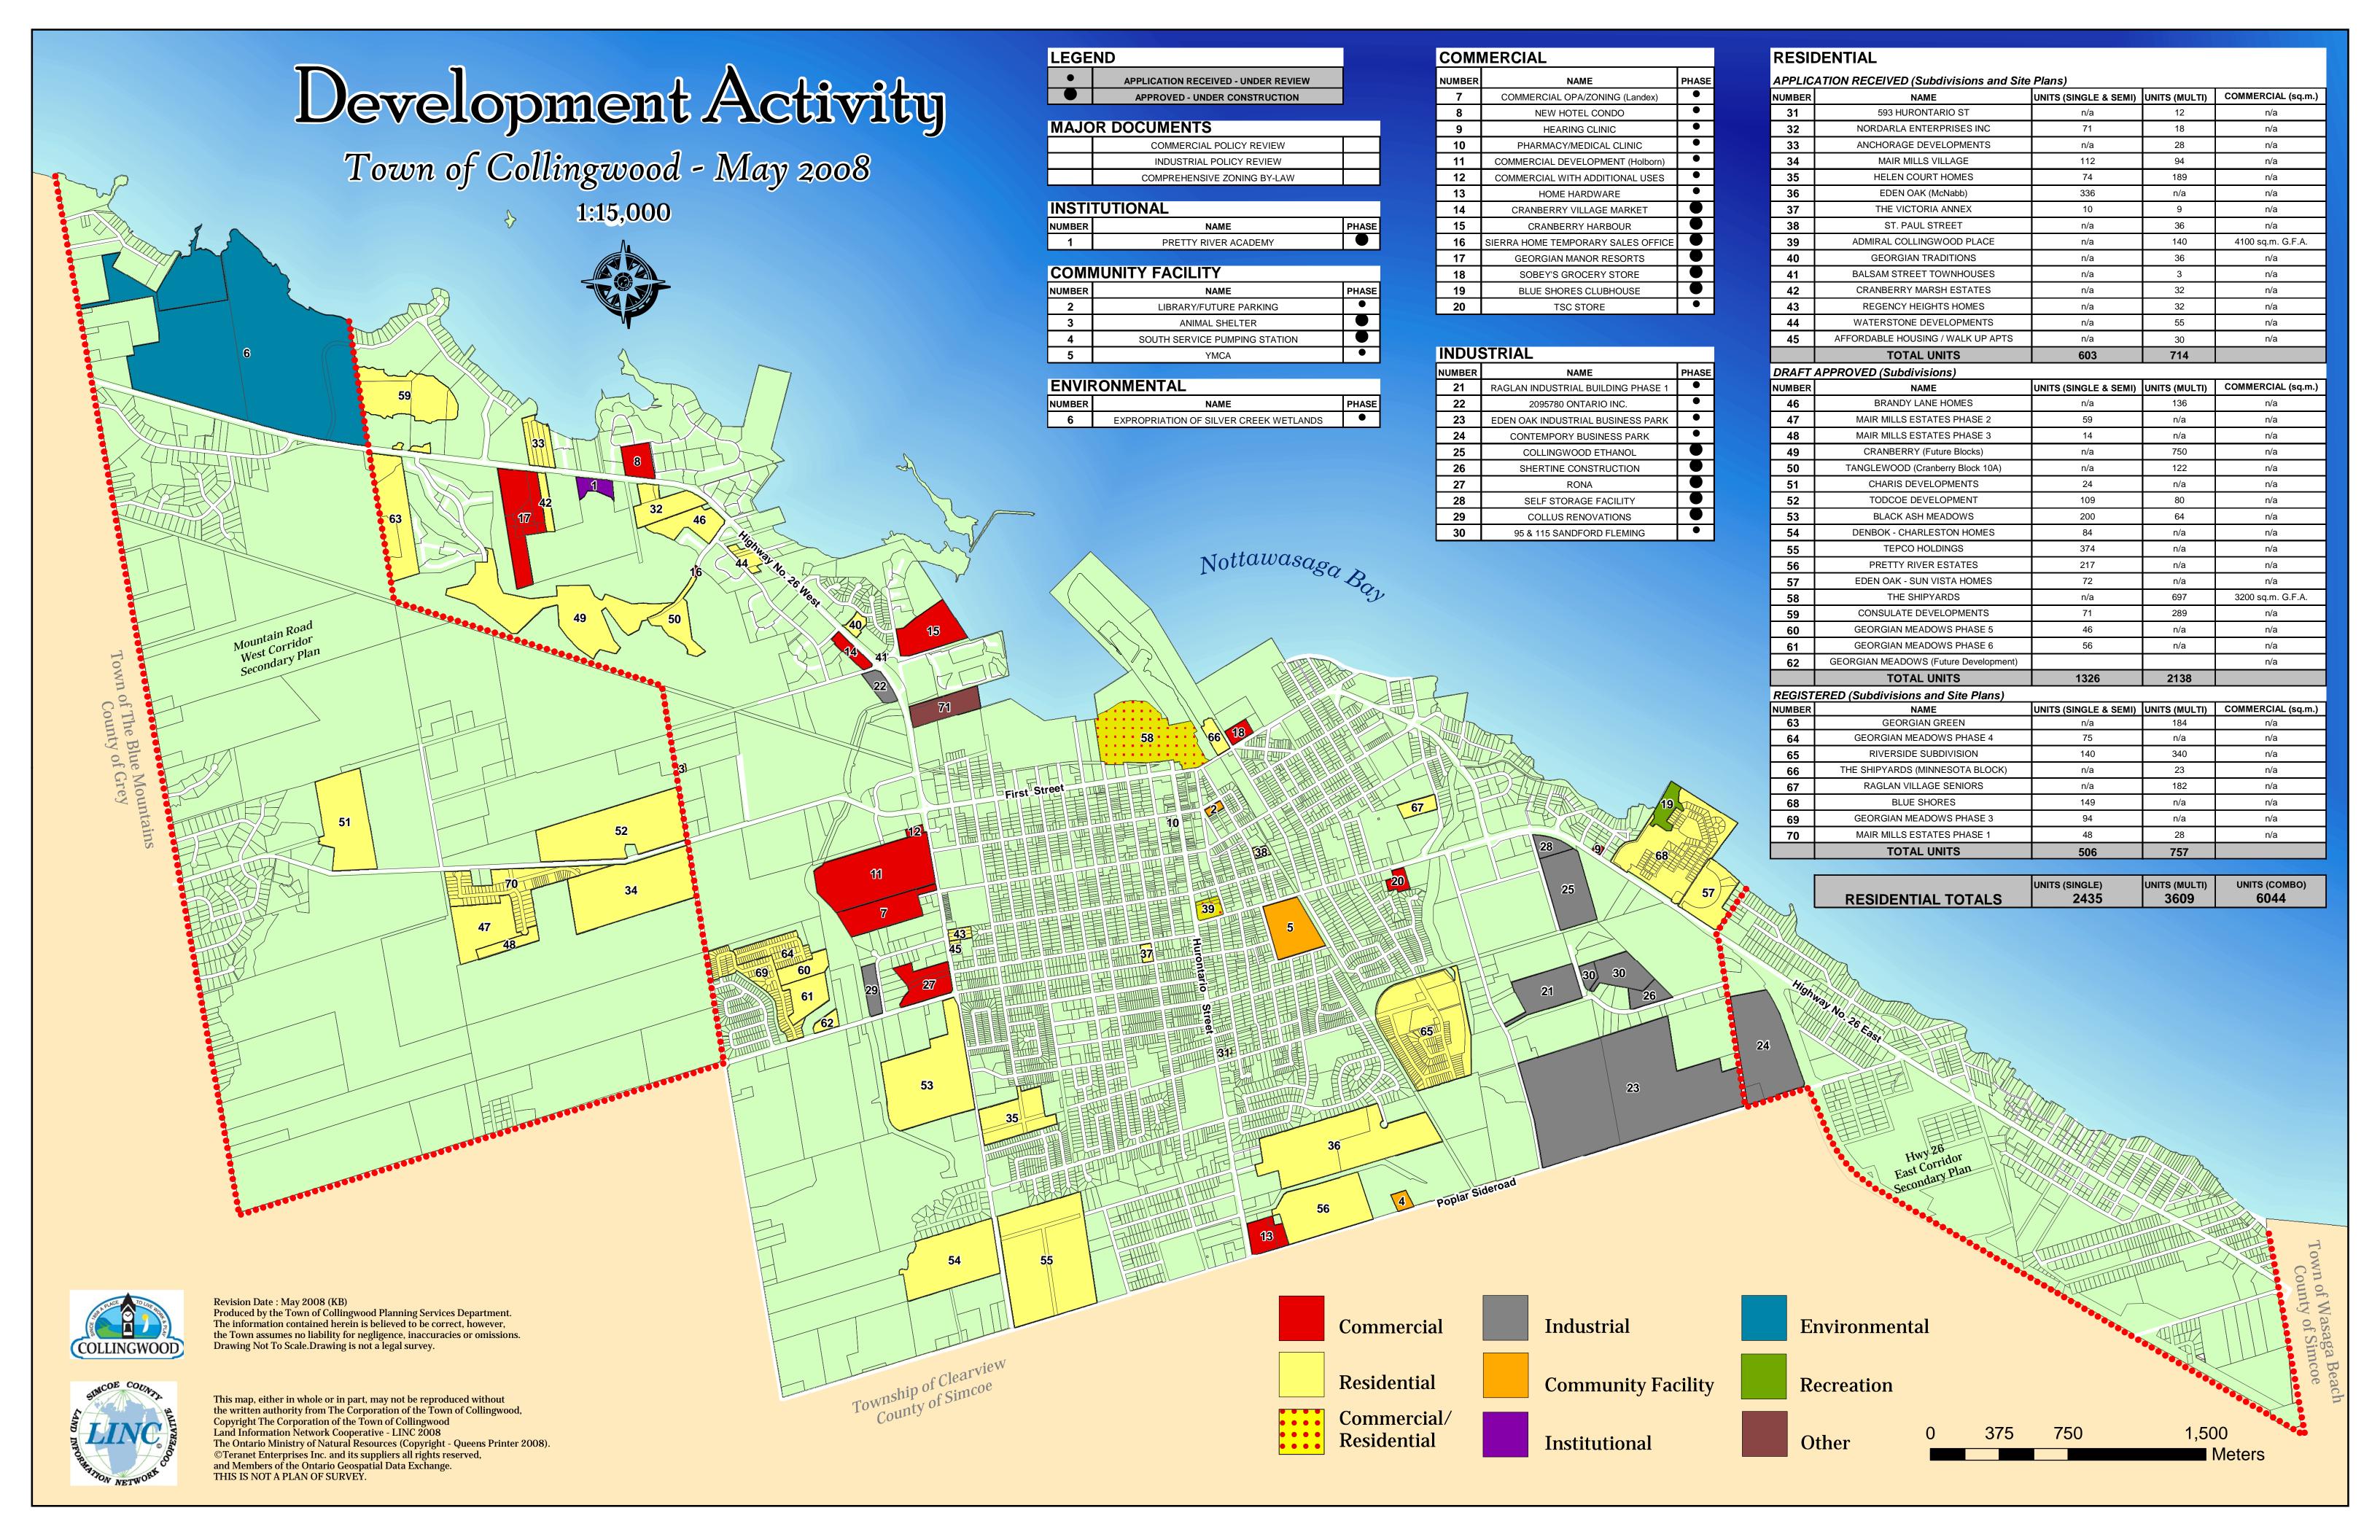

## APPENDIX A MAP OF DISTRIBUTION SERVICE TERRITORY

COLLUS Power Corp EB-2008-0226 Exhibit 1 Tab 1 Schedule 10 Appendix B Page 1 of 1 Filed: August 15, 2008

#### MAP OF DISTRIBUTION SERVICE TERRITORY

The outlined area represents the Town of Collingwood, the Towns of Thornbury, Stayner and Creemore of which each are a part of COLLUS Power Corp's service territory. The outlined area can be viewed in Appendix B with this schedule.