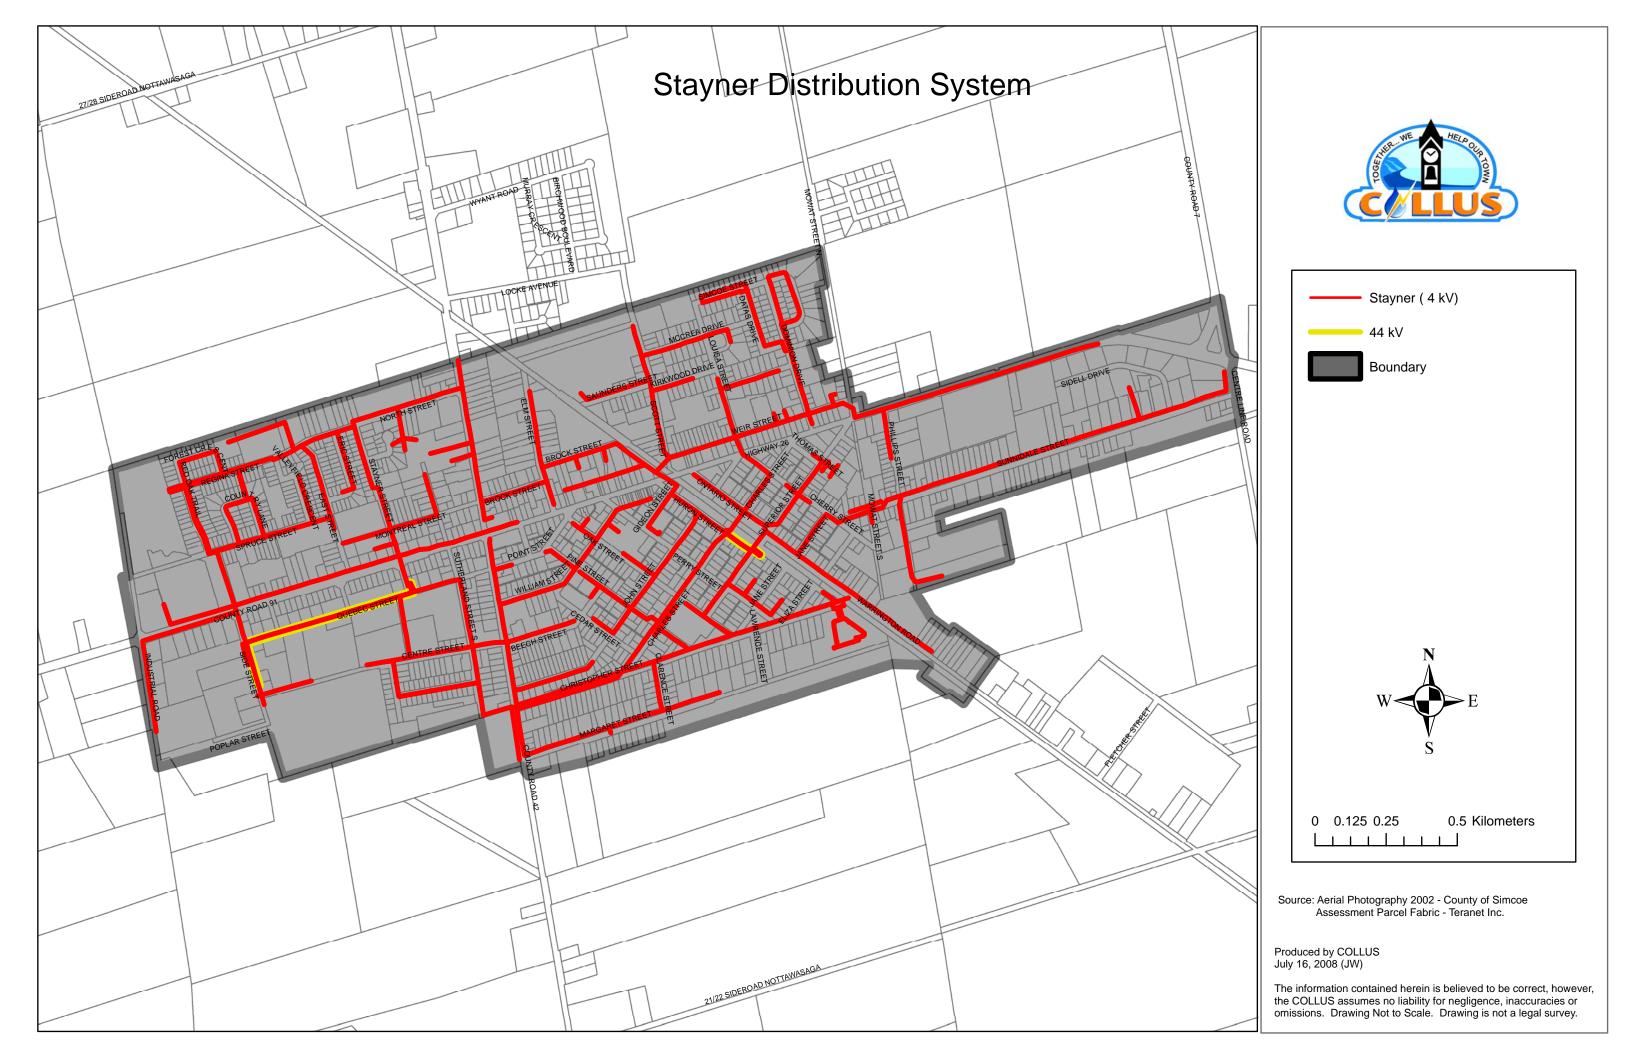

## APPENDIX A MAP OF DISTRIBUTION SERVICE TERRITORY

COLLUS Power Corp EB-2008-0226 Exhibit 1 Tab 1 Schedule 10 Appendix B Page 1 of 1 Filed: August 15, 2008

#### MAP OF DISTRIBUTION SERVICE TERRITORY

The outlined area represents the Town of Collingwood, the Towns of Thornbury, Stayner and Creemore of which each are a part of COLLUS Power Corp's service territory. The outlined area can be viewed in Appendix B with this schedule.