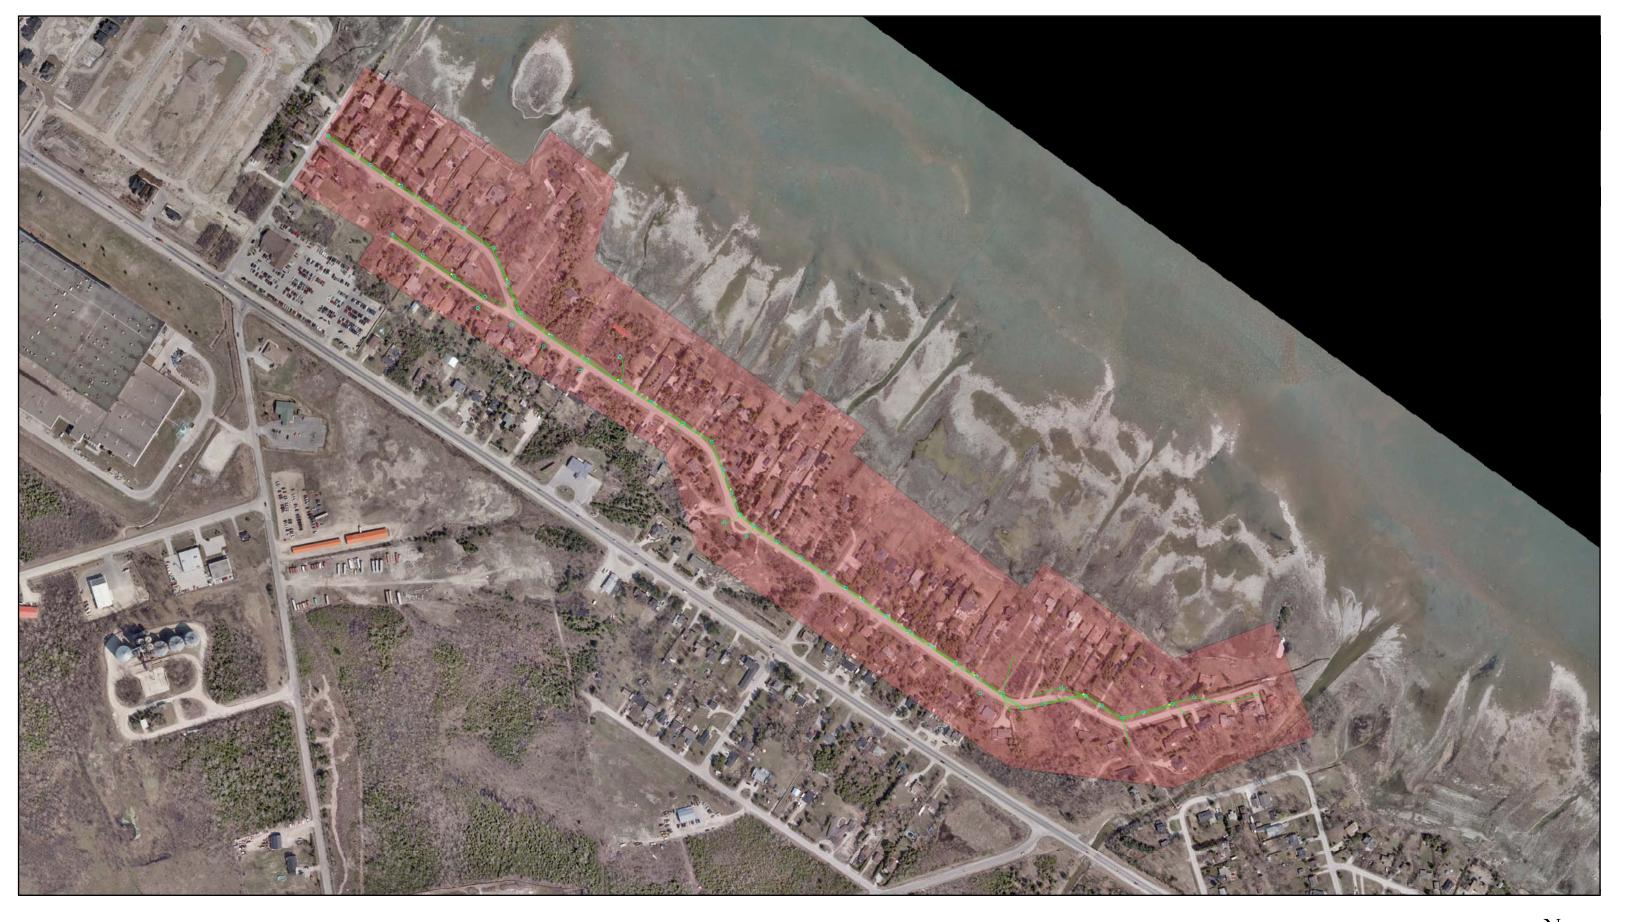

## APPENDIX A MAP OF DISTRIBUTION SERVICE TERRITORY

COLLUS Power Corp EB-2008-0226 Exhibit 1 Tab 1 Schedule 10 Appendix B Page 1 of 1 Filed: August 15, 2008

#### MAP OF DISTRIBUTION SERVICE TERRITORY

The outlined area represents the Town of Collingwood, the Towns of Thornbury, Stayner and Creemore of which each are a part of COLLUS Power Corp's service territory. The outlined area can be viewed in Appendix B with this schedule.