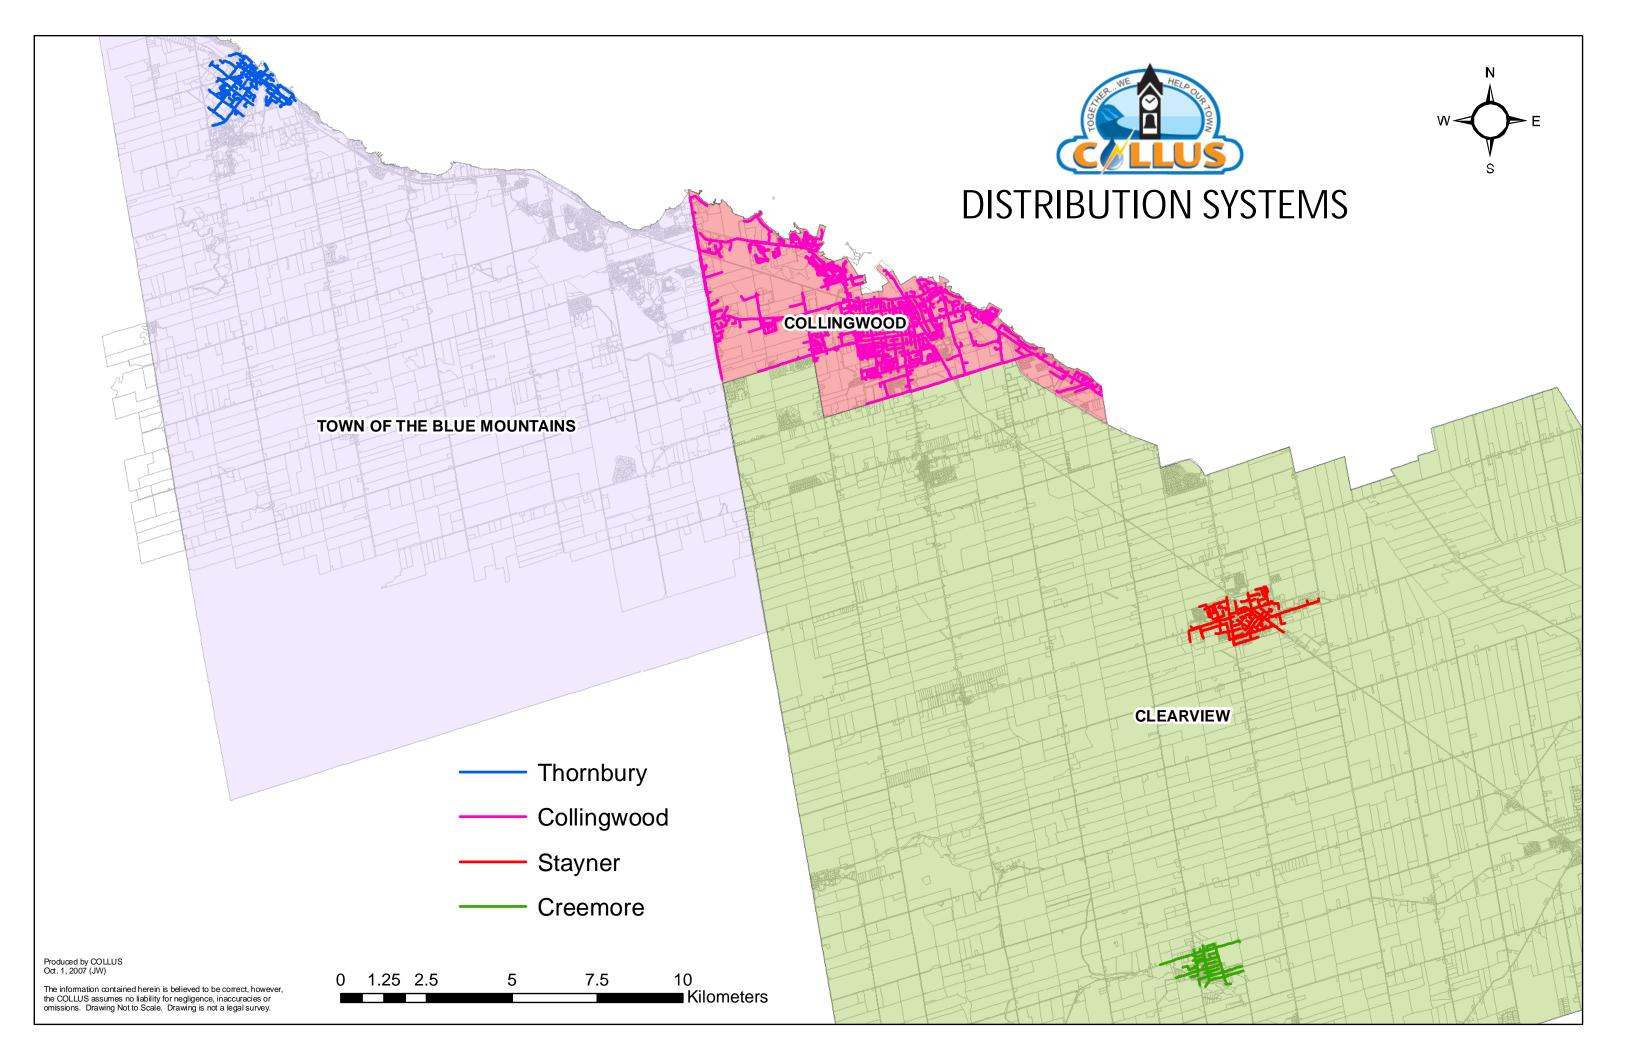

## APPENDIX A MAP OF DISTRIBUTION SERVICE TERRITORY

COLLUS Power Corp EB-2008-0226 Exhibit 1 Tab 1 Schedule 10 Appendix B Page 1 of 1 Filed: August 15, 2008

#### MAP OF DISTRIBUTION SERVICE TERRITORY

The outlined area represents the Town of Collingwood, the Towns of Thornbury, Stayner and Creemore of which each are a part of COLLUS Power Corp's service territory. The outlined area can be viewed in Appendix B with this schedule.