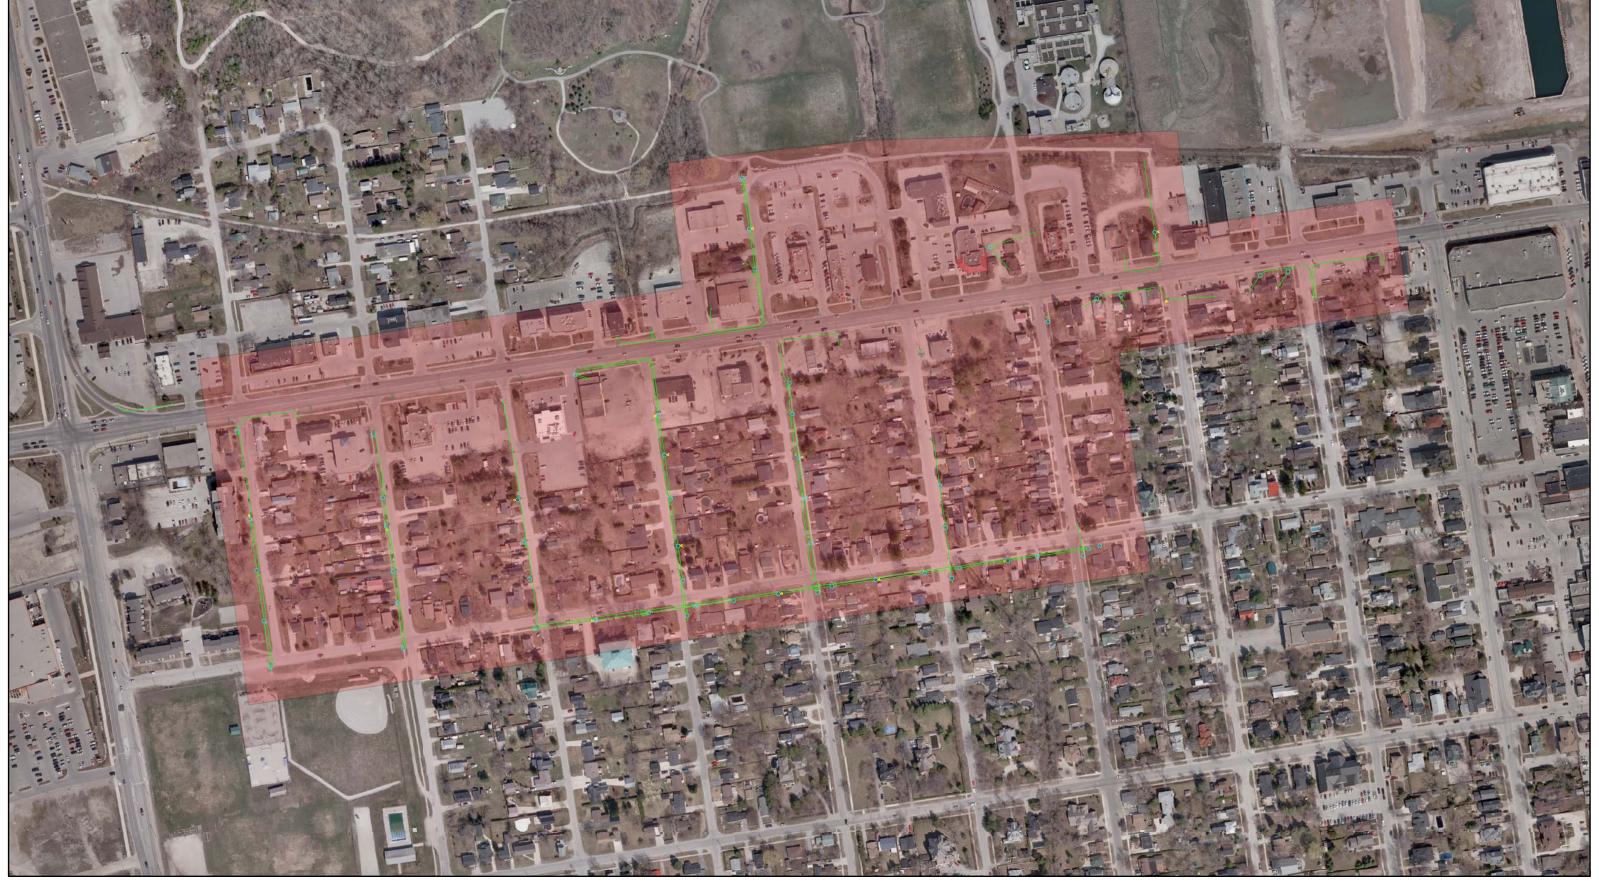

SERVICE AREA POPULATION: 23,600 MUNICIPAL POPULATION: 23,600

A map of the COLLUS Power Corp Distribution Service Territory accompanies this Schedule as Appendix A.

COLLUS Power Corp EB-2008-0226 Exhibit 1 Tab 1 Schedule 10 Appendix A Filed: August 15, 2008

## APPENDIX A MAP OF DISTRIBUTION SERVICE TERRITORY

COLLUS Power Corp EB-2008-0226 Exhibit 1 Tab 1 Schedule 10 Appendix B Page 1 of 1 Filed: August 15, 2008

#### MAP OF DISTRIBUTION SERVICE TERRITORY

The outlined area represents the Town of Collingwood, the Towns of Thornbury, Stayner and Creemore of which each are a part of COLLUS Power Corp's service territory. The outlined area can be viewed in Appendix B with this schedule.