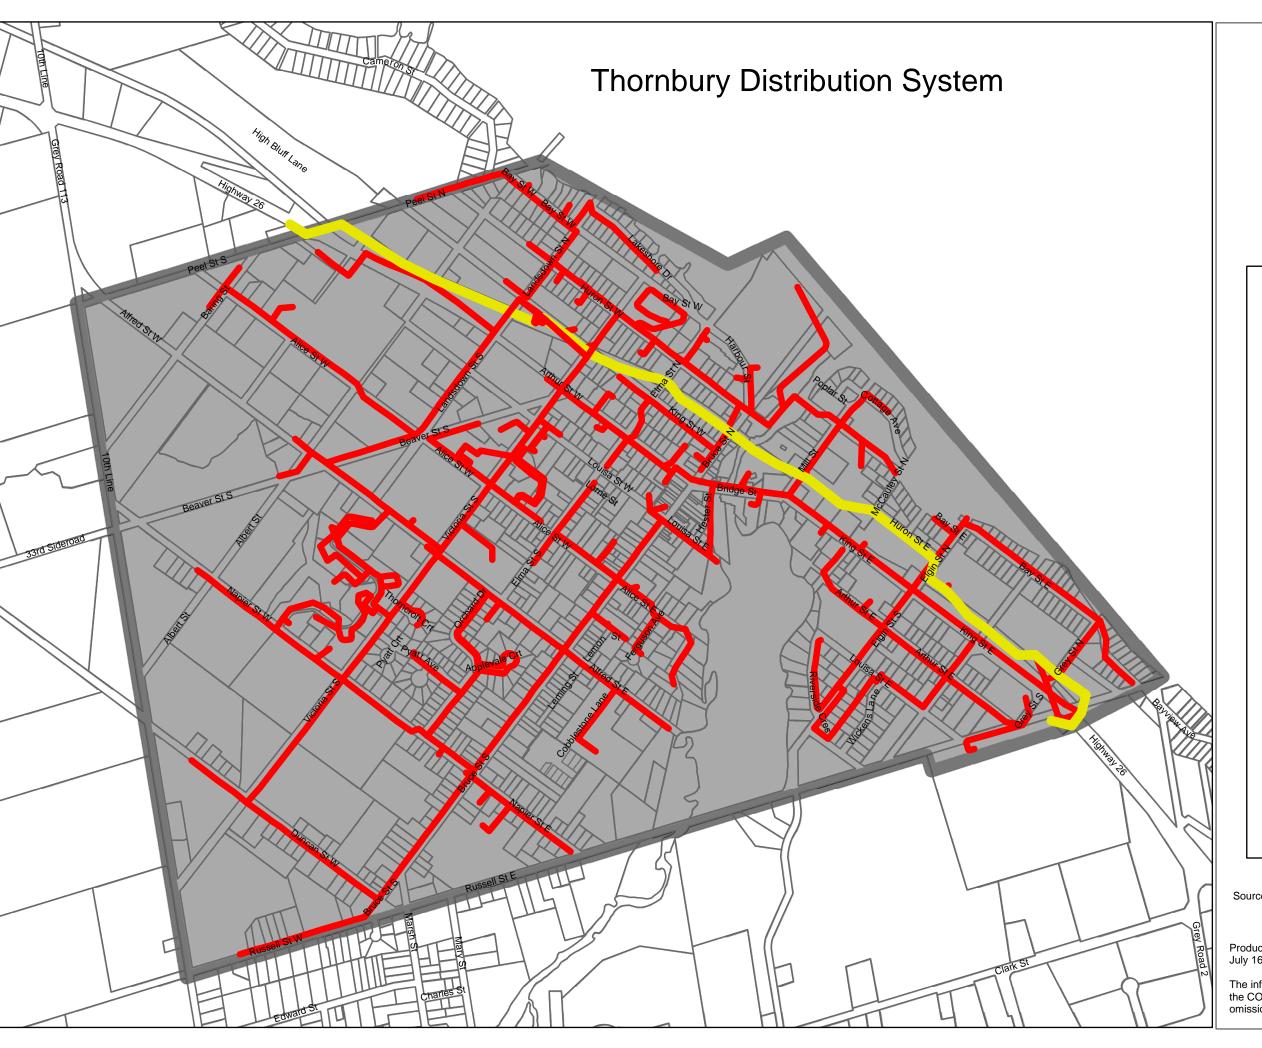

## APPENDIX A MAP OF DISTRIBUTION SERVICE TERRITORY

COLLUS Power Corp EB-2008-0226 Exhibit 1 Tab 1 Schedule 10 Appendix B Page 1 of 1 Filed: August 15, 2008

#### MAP OF DISTRIBUTION SERVICE TERRITORY

The outlined area represents the Town of Collingwood, the Towns of Thornbury, Stayner and Creemore of which each are a part of COLLUS Power Corp's service territory. The outlined area can be viewed in Appendix B with this schedule.