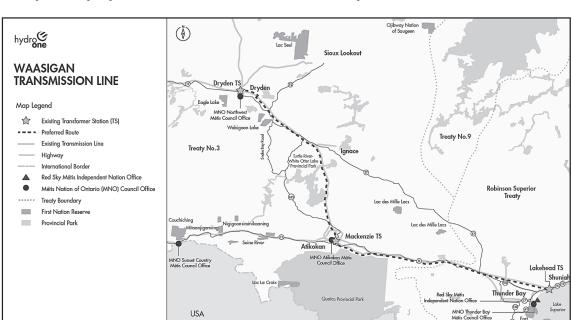

The Waasigan Project is comprised of two sections of 230 kV overhead transmission lines spanning between Lakehead TS, Mackenzie TS and Dryden TS, totaling a distance of approximately 360km. Construction of the transmission facilities will occur in two phases. Construction of Phase 1 will include a double-circuit 230 kV transmission line spanning approximately 190km between Lakehead TS (in the municipality of Shuniah) to Mackenzie TS (in the town of Atikokan). Construction of Phase 2 will include a single circuit 230 kV line transmission line spanning approximately 170km between Mackenzie TS to Dryden TS (in the city of Dryden). An overview map depicting the location of the Project, and each Phase, is attached at Exhibit C, Tab 2, Schedule 1, Attachment 1² and schematic diagrams of the transmission lines and stations for

Phase 1 and 2 can be found at **Exhibit B, Tab 2, Schedule 1, Attachments 1** through **4**.

8. The proposed in-service date for Phase 1 is December 2025, assuming an OEB approval of this Application prior to February 2024, allowing construction to commence in March 2024. The proposed in-service date for Phase 2 is December 2027, assuming a construction commencement date of January 2026. A project schedule is provided at **Exhibit B, Tab 11, Schedule 1**.

A map of the proposed route for the transmission line is provided below.