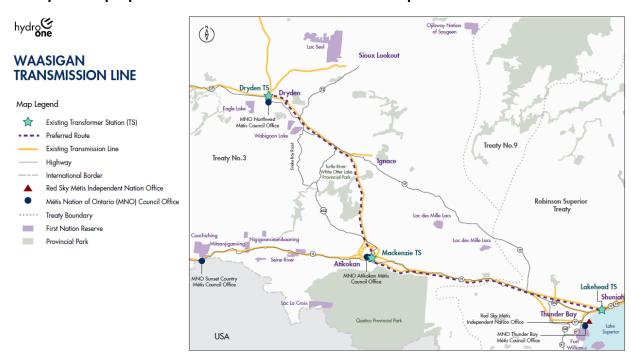

The Waasigan Project is comprised of two sections of 230 kV overhead transmission lines spanning between Lakehead TS, Mackenzie TS and Dryden TS, totaling a distance of approximately 360km. Construction of the transmission facilities will occur in two phases. Construction of Phase 1 will include a double-circuit 230 kV transmission line spanning approximately 190km between Lakehead TS (in the municipality of Shuniah) to Mackenzie TS (in the town of Atikokan). Construction of Phase 2 will include a single circuit 230 kV line transmission line spanning approximately 170km between Mackenzie TS to Dryden TS (in the city of Dryden). An overview map depicting the location of the Project, and each Phase, is attached at Exhibit C, Tab 2, Schedule 1, Attachment 1² and schematic diagrams of the transmission lines and stations for

<sup>1</sup> EB-2021-0169.

<sup>&</sup>lt;sup>2</sup> Hydro One's intention in providing this Map is that it be used by the OEB for the purposes of the Notice Map.

Updated: 2023-08-29 EB-2023-0198 Exhibit B Tab 1 Schedule 1 Page 4 of 8

Phase 1 and 2 can be found at **Exhibit B, Tab 2, Schedule 1, Attachments 1** through **4**.

8. The proposed in-service date for Phase 1 is December 2025, assuming an OEB approval of this Application prior to February 2024, allowing construction to commence in March 2024. The proposed in-service date for Phase 2 is December 2027, assuming a construction commencement date of January 2026. A project schedule is provided at **Exhibit B, Tab 11, Schedule 1**.