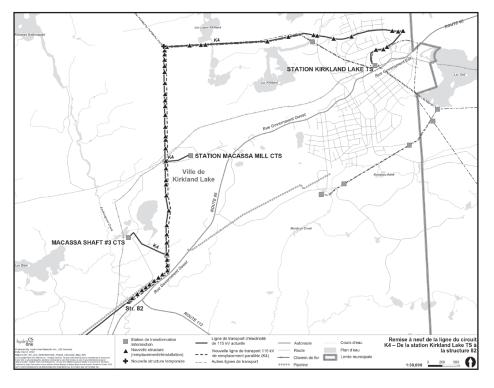

- La permission de remettre à neuf environ 10 km d'une ligne de transport d'électricité de 115 kilovolts entre la station Kirkland Lake TS et la station Matachewan JCT.
- L'approbation des formulaires d'entente que proposera Hydro One Networks Inc. aux propriétaires fonciers afin d'utiliser temporairement leurs terres pour le tracé ou la construction de la ligne proposée.

# Ci-dessous se trouve une carte de la ligne de transport à remettre à neuf.