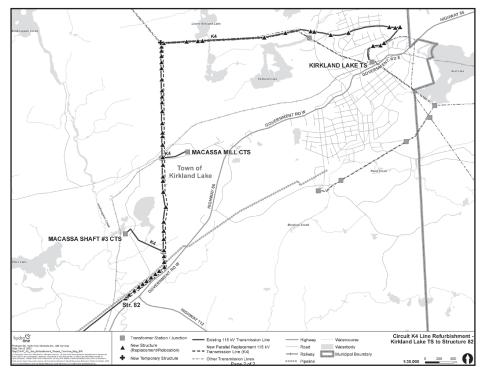

2. Hydro One hereby applies to the Ontario Energy Board ("OEB" or the "Board") pursuant to s.92 of the Act for an Order or Orders granting leave to refurbish approximately 10.0 km of 115 kV transmission line section spanning between Kirkland Lake TS and Structure #82, towards Matachewan JCT, located in the municipality of Kirkland Lake. An overview map of this area is provided at Exhibit C, Tab 2, Schedule 1, Attachment 1 and a single line diagram of the Project can be found at Exhibit B, Tab 2, Schedule 1, Attachment 1.

# A map of the transmission line to be refurbished is provided below: