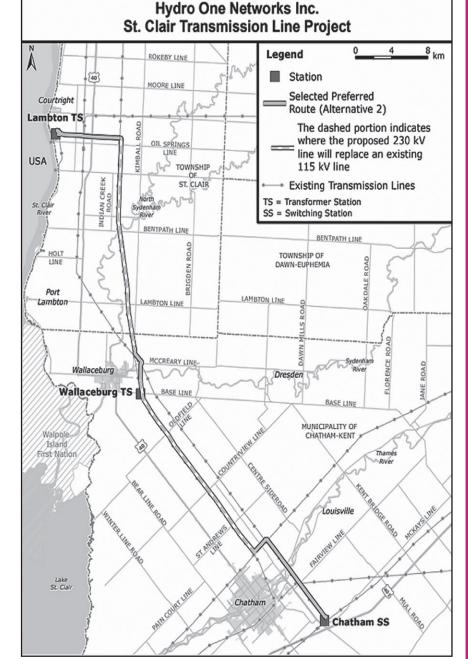

6. The 230 kV conductor selected by Hydro One to complete the Project has been
 predicated on Hydro One's commitment to minimize transmission line losses
 where feasible. Further information regarding the transmission line loss analysis
 for this Project is provided in Exhibit B, Tab 5, Schedule 1.

13

8

An overview map of this area is provided in Exhibit B, Tab 2, Schedule 1,
 Attachment 1, and schematic diagrams of the proposed Project can be found at
 Exhibit B, Tab 2, Schedule 1, Attachments 2 to 4.

A map of the proposed route for the transmission line is provided on the right: