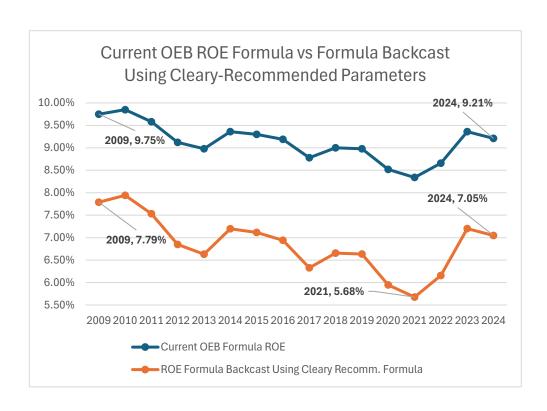

Base 2009 30 Base 2009 Utility yr Canada 30 yr Bond Spread Bond rate vs. 30 yr. gov't

Base 9.75% 4.25% 1.42%

Backcast Using Cleary Formula Recommendation (7.05% ROE, 0.75 Adjustment Factors, 3.30% Base LCBF, & 1.38% Base Util Bond Spread)

|      |                |                     |              |                     |                               |      | Current OEB<br>Formula ROE | ROE Formula Backcast Using Cleary Recomm. Formula | 30 year<br>GoC Bond<br>Forecast | A-30 yr<br>Utility<br>Bond<br>Yield<br>spread<br>vs 30 Yr<br>GoC<br>Bond |
|------|----------------|---------------------|--------------|---------------------|-------------------------------|------|----------------------------|---------------------------------------------------|---------------------------------|--------------------------------------------------------------------------|
|      | Current        |                     |              |                     | A-30 yr Utility               |      |                            |                                                   |                                 |                                                                          |
|      | OEB<br>Formula | 10 year GoC<br>Bond | 10/30 yr GoC | 30 year GoC<br>Bond | Bond Yield<br>spread vs 30 Yr |      |                            |                                                   |                                 |                                                                          |
|      | ROE            | Forecast            | Bond spread  | Forecast            | GoC Bond                      | 2009 | 9.75%                      | 7.79%                                             | 4.25%                           | 1.42%                                                                    |
| 2010 | 9.85%          | 3.90%               | 0.56%        | 4.46%               | 1.41%                         | 2010 | 9.85%                      | 7.94%                                             | 4.46%                           | 1.41%                                                                    |
| 2011 | 9.58%          | 3.50%               | 0.43%        | 3.93%               | 1.39%                         | 2011 | 9.58%                      | 7.53%                                             | 3.93%                           | 1.39%                                                                    |
| 2012 | 9.12%          | 2.35%               | 0.58%        | 2.93%               | 1.48%                         | 2012 | 9.12%                      | 6.85%                                             | 2.93%                           | 1.48%                                                                    |
| 2013 | 8.98%          | 2.15%               | 0.57%        | 2.72%               | 1.40%                         | 2013 | 8.98%                      | 6.63%                                             | 2.72%                           | 1.40%                                                                    |
| 2014 | 9.36%          | 2.90%               | 0.50%        | 3.40%               | 1.48%                         | 2014 | 9.36%                      | 7.20%                                             | 3.40%                           | 1.48%                                                                    |
| 2015 | 9.30%          | 2.85%               | 0.53%        | 3.38%               | 1.39%                         | 2015 | 9.30%                      | 7.11%                                             | 3.38%                           | 1.39%                                                                    |
| 2016 | 9.19%          | 1.95%               | 0.76%        | 2.71%               | 1.83%                         | 2016 | 9.19%                      | 6.94%                                             | 2.71%                           | 1.83%                                                                    |
| 2017 | 8.78%          | 1.40%               | 0.64%        | 2.04%               | 1.68%                         | 2017 | 8.78%                      | 6.33%                                             | 2.04%                           | 1.68%                                                                    |
| 2018 | 9.00%          | 2.40%               | 0.36%        | 2.76%               | 1.40%                         | 2018 | 9.00%                      | 6.66%                                             | 2.76%                           | 1.40%                                                                    |
| 2019 | 8.98%          | 2.70%               | 0.01%        | 2.71%               | 1.42%                         | 2019 | 8.98%                      | 6.64%                                             | 2.71%                           | 1.42%                                                                    |
| 2020 | 8.52%          | 1.50%               | 0.20%        | 1.70%               | 1.52%                         | 2020 | 8.52%                      | 5.95%                                             | 1.70%                           | 1.52%                                                                    |
| 2021 | 8.34%          | 0.85%               | 0.52%        | 1.37%               | 1.48%                         | 2021 | 8.34%                      | 5.68%                                             | 1.37%                           | 1.48%                                                                    |
| 2022 | 8.66%          | 1.60%               | 0.54%        | 2.14%               | 1.35%                         | 2022 | 8.66%                      | 6.16%                                             | 2.14%                           | 1.35%                                                                    |
| 2023 | 9.36%          | 3.30%               | -0.07%       | 3.23%               | 1.65%                         | 2023 | 9.36%                      | 7.20%                                             | 3.23%                           | 1.65%                                                                    |
| 2024 | 9.21%          | 3.25%               | -0.20%       | 3.05%               | 1.53%                         | 2024 | 9.21%                      | 7.05%                                             | 3.30%                           | 1.38%                                                                    |