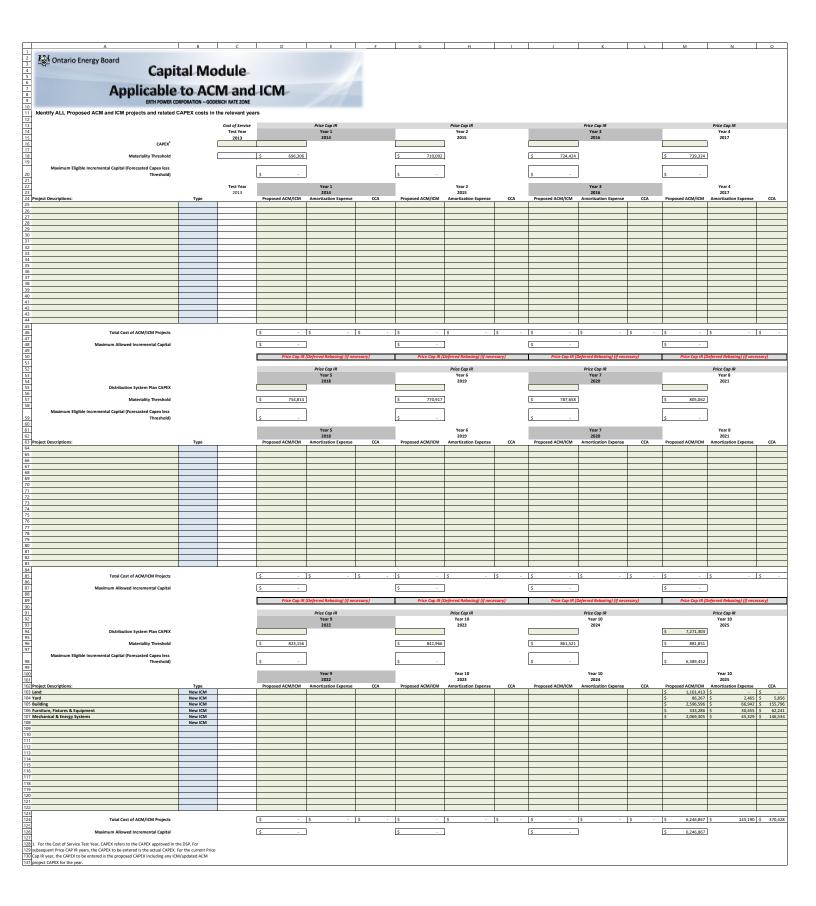

Effective and Implementation Date May 1, 2024

This schedule supersedes and replaces all previously approved schedules of Rates, Charges and Loss Factors

EB-2023-0019

### **GENERAL SERVICE 50 TO 999 KW SERVICE CLASSIFICATION**

This classification refers to the supply of electrical energy to General Service customers requiring a connection with a connected load, or whose average monthly maximum demand used for billing purposes, is equal to or greater than 50 kW but less than 1000 kW. Class B consumers are defined in in accordance with O. Reg. 429/04. Further servicing details are available in the distributor's Conditions of Service.

#### APPLICATION

The application of these rates and charges shall be in accordance with the Licence of the Distributor and any Code or Order of the Ontario Energy Board, and amendments thereto as approved by the Ontario Energy Board, which may be applicable to the administration of this schedule.