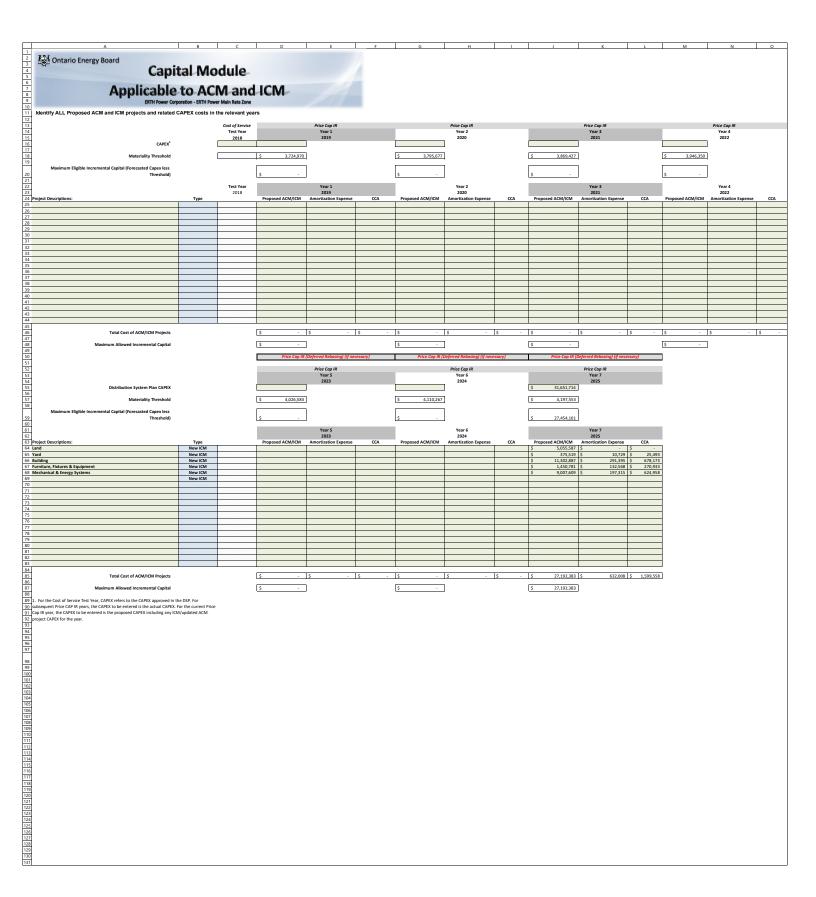

Effective and Implementation Date May 1, 2024

This schedule supersedes and replaces all previously approved schedules of Rates, Charges and Loss Factors

EB-2023-0019

### **GENERAL SERVICE 50 TO 999 KW SERVICE CLASSIFICATION**

This classification refers to the supply of electrical energy to General Service customers requiring a connection with a connected load, or whose average monthly maximum demand used for billing purposes, is equal to or greater than 50 kW but less than 1000 kW. Class B consumers are defined in in accordance with O. Reg. 429/04. Further servicing details are available in the distributor's Conditions of Service.

#### APPLICATION

The application of these rates and charges shall be in accordance with the Licence of the Distributor and any Code or Order of the Ontario Energy Board, and amendments thereto as approved by the Ontario Energy Board, which may be applicable to the administration of this schedule.