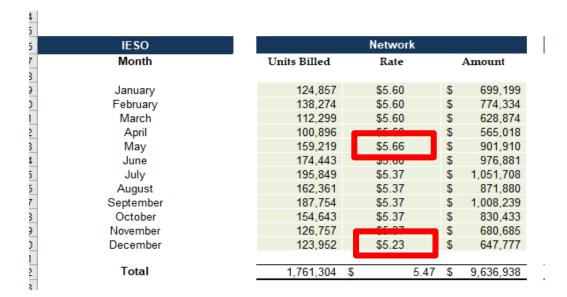

#### Staff Question-2

Ref: D24-23663 NPEI\_2025-IRM-Rate-Generator-Model\_V3\_NPEI\_20240815, RTSR – Historical Wholesale, Tab 12

OEB staff has noted differences in the Network Rates reported on Tab 12.

#### Question:

a) Please explain the reason for using a Network Rate of \$5.66 in May and \$5.23 in December. Please update the values as necessary.

### Response

a) The Network Rate of \$5.66 in May and \$5.23 in December was due to accidentally omitting some Units Billed in cells D23 and D30 on Sheet 12 RTSR Historical Wholesale in the 2025 IRM Rate Generator Model. NPEI has updated the necessary units, resulting in corrected Network rates of \$5.60 in May 2023 and \$5.37 in December 2023.