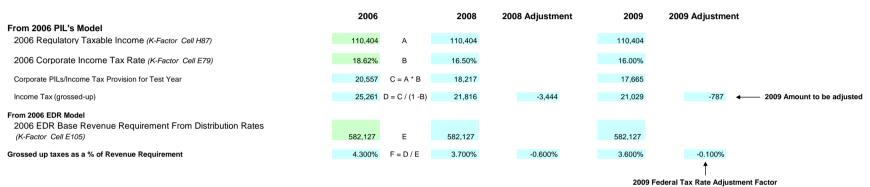

# Sheet-D1.1 K-Factor Adjustment

As per the instructions issued by the Board, input data from Board approved 2006 EDR Model and the corresponding PILs spreadsheet for a K-factor -0.4% result.

# Sheet-D2.1 Federal Tax Adjustment

Data from Sheet D1.1 K-Factor they have been enter