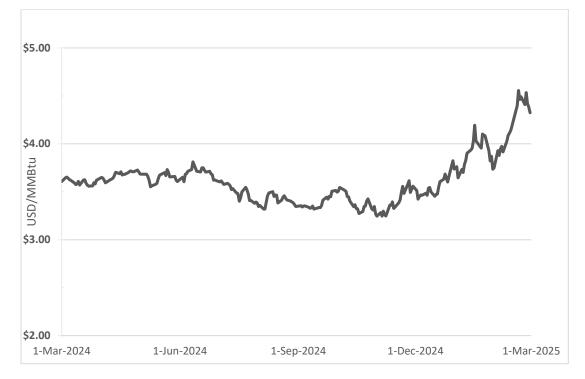

# 2. Current Gas Market Dynamics

- 2. Forecast natural gas prices show an increase relative to January 2025 QRAM forecasts across all purchase locations.
- 3. Since the January 2025 QRAM, forward NYMEX natural gas prices have increased, as shown in Figure 1.

Figure 1: Forecast NYMEX Prices for April 2025 - March 2026

- According to the EIA, North American natural gas inventory is 23.4% lower than last year and 11.5% lower the 5-year average.<sup>2</sup> This low inventory level has created upward cost pressure to prices.
- Actual weather across Enbridge Gas rate zones from November 2024 to February 2025 averaged approximately 0.2% colder than normal, which is colder compared to 2023/2024 winter resulting in lower inventory levels.
- Based on the 21-day strip ending February 28, 2025, the 12-month forward NYMEX strip has increased by \$1.02 (US\$/mmbtu) or approximately 32% since the OEB approved January 2025 QRAM filing (EB-2024-0326). The foreign exchange has

increased (Canadian dollar has weakened) from 1.385 to 1.417 over the same period.

- The Empress basis has changed from negative \$1.448 (US\$/mmbtu) to negative \$2.22 (US\$/mmbtu) and the Dawn basis has changed from negative \$0.301 (US\$/mmbtu) to negative \$0.381 (US\$/mmbtu).
- 3. Pricing
- Enbridge Gas recalculated the EGD rate zone PGVA Reference Price (PGVA Reference Price) based upon a 21-day average of various indices from January 30, 2025 to February 28, 2025 for 12 months commencing April 1, 2025 and applied these monthly prices to the forecast annual volume of gas purchases in EB-2018-0305.
- 9. In executing its gas supply plan to date, Enbridge Gas has entered into gas supply contracts with a number of counterparties for varying volumes and terms (i.e. annual and seasonal arrangements). These gas supply contracts have sometimes included premiums or discounts to actual natural gas market price indices. Enbridge Gas has reflected this market pricing data in the derivation of the PGVA Reference Price established as a part of the QRAM process.
- 10. The recalculated PGVA Reference Price is \$211.145/10<sup>3</sup>m<sup>3</sup> (\$5.403/GJ based upon an assumed heat value of 39.08 MJ/m<sup>3</sup>) (as per Exhibit C, Tab 1, Schedule 1, page 1). This represents a unit cost increase of \$44.323/10<sup>3</sup>m<sup>3</sup> or \$1.134/GJ to the January 1, 2025 PGVA Reference Price of \$166.822/10<sup>3</sup>m<sup>3</sup> (\$4.269/GJ) as shown at EB-2024-0326 Exhibit C, Tab 1, Schedule 1.
- 11. Enbridge Gas is proposing to change its PGVA Reference Price, effective April 1, 2025 to \$211.145/10<sup>3</sup>m<sup>3</sup> and change rates accordingly.