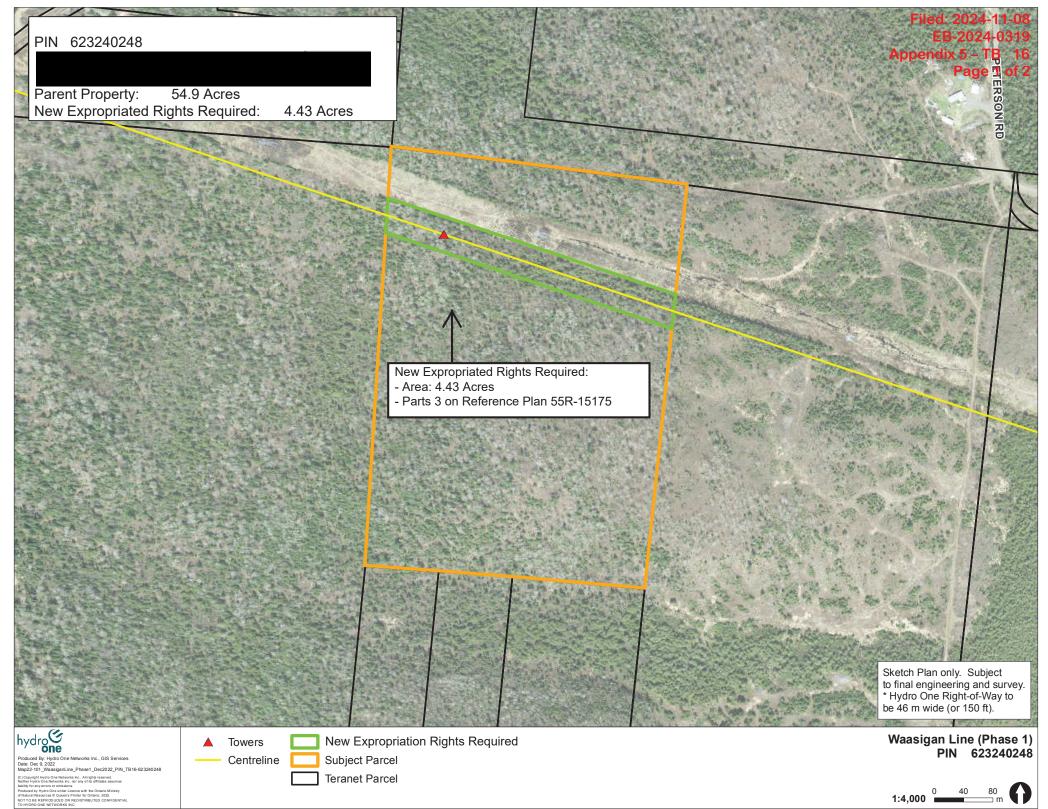

### PIN 623210140

3

Parent Property: 157.54 Acres New Expropriated Rights Required: 9.04 Acres