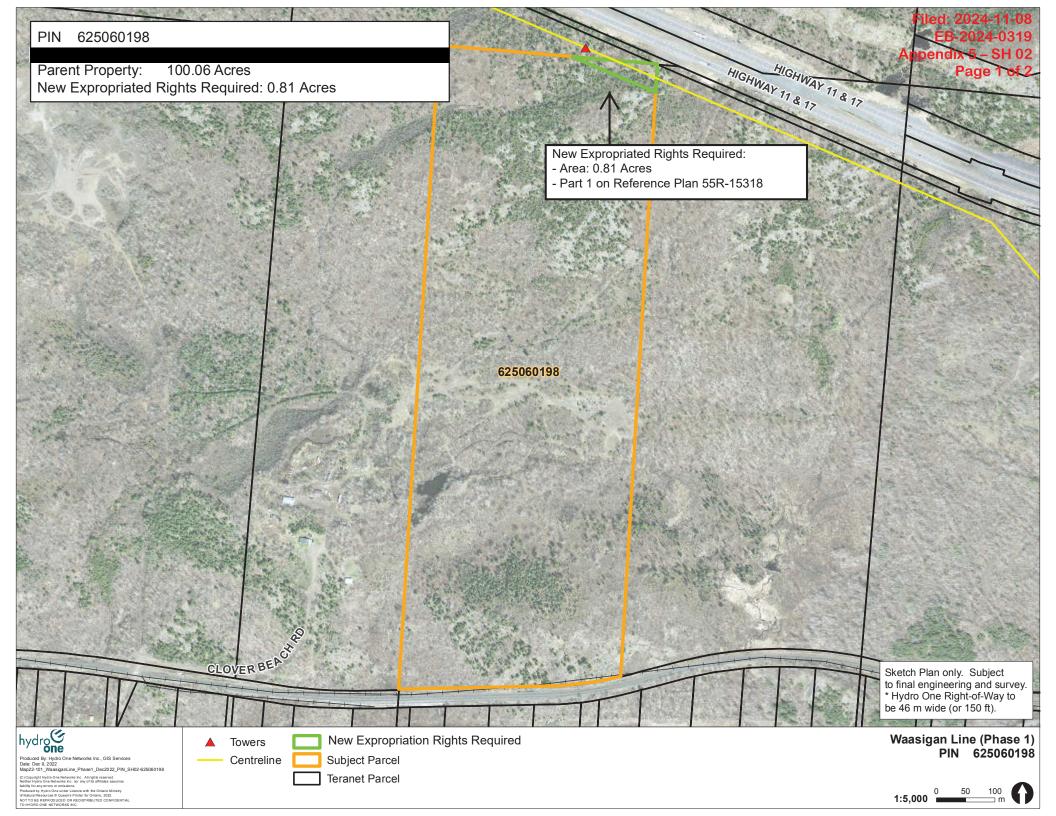

### PIN 623210140

3

Parent Property: 157.54 Acres New Expropriated Rights Required: 9.04 Acres