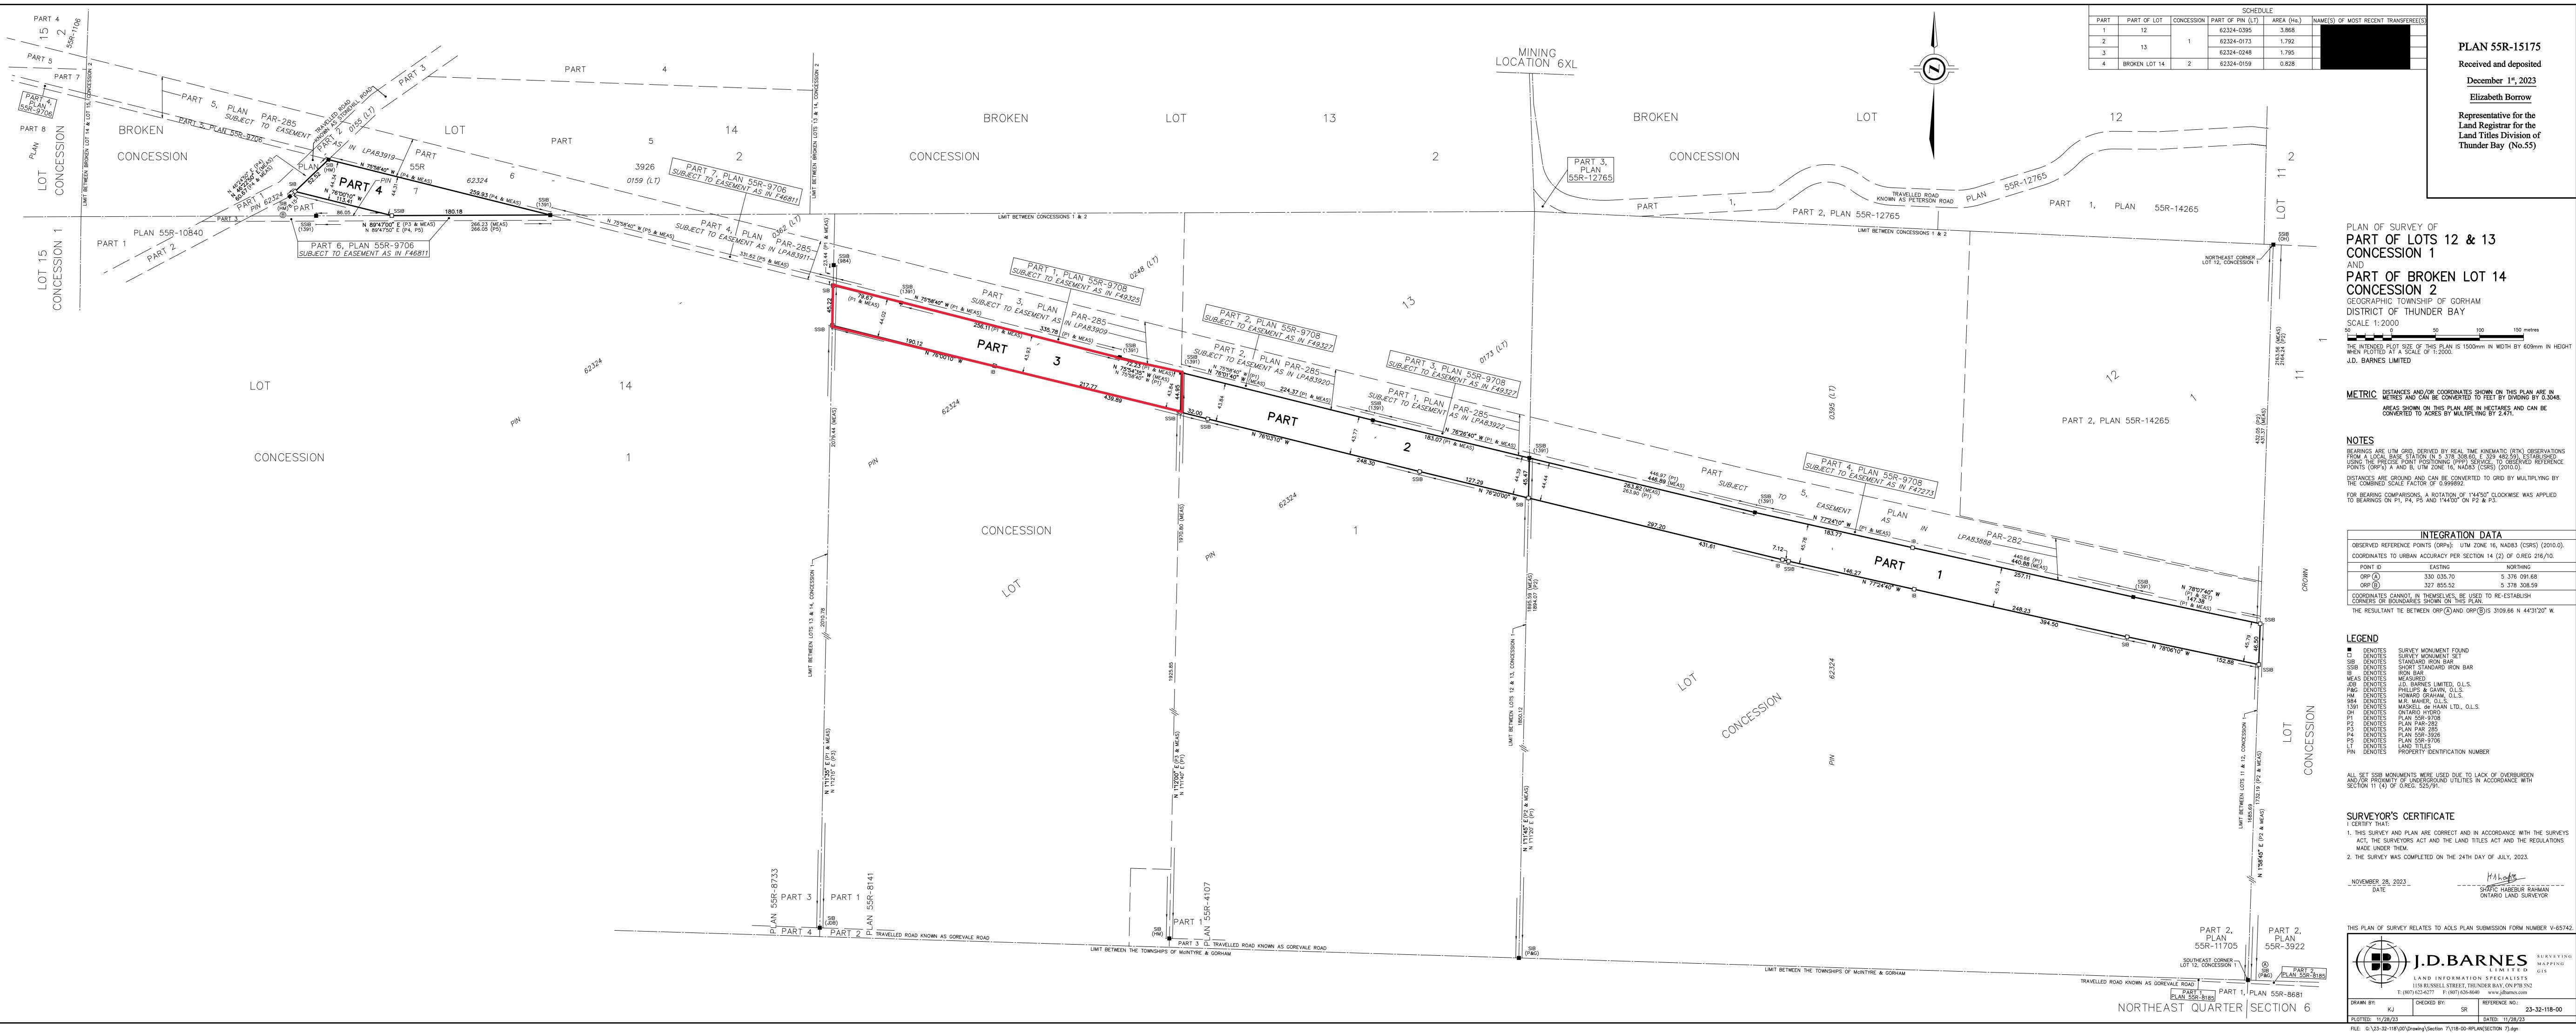

HILCHS SHAFIC HABEBUR RAHMAN ONTARIO LAND SURVEYOR \_\_OCTOBER\_12,\_2023\_\_ DATE

THIS PLAN OF SURVEY RELATES TO AOLS PLAN SUBMISSION FORM NUMBER V-37418

FILE: G:\23-32-118\00\Drawing\Section 5\118-00-RPLAN(SECTION 5).dgn