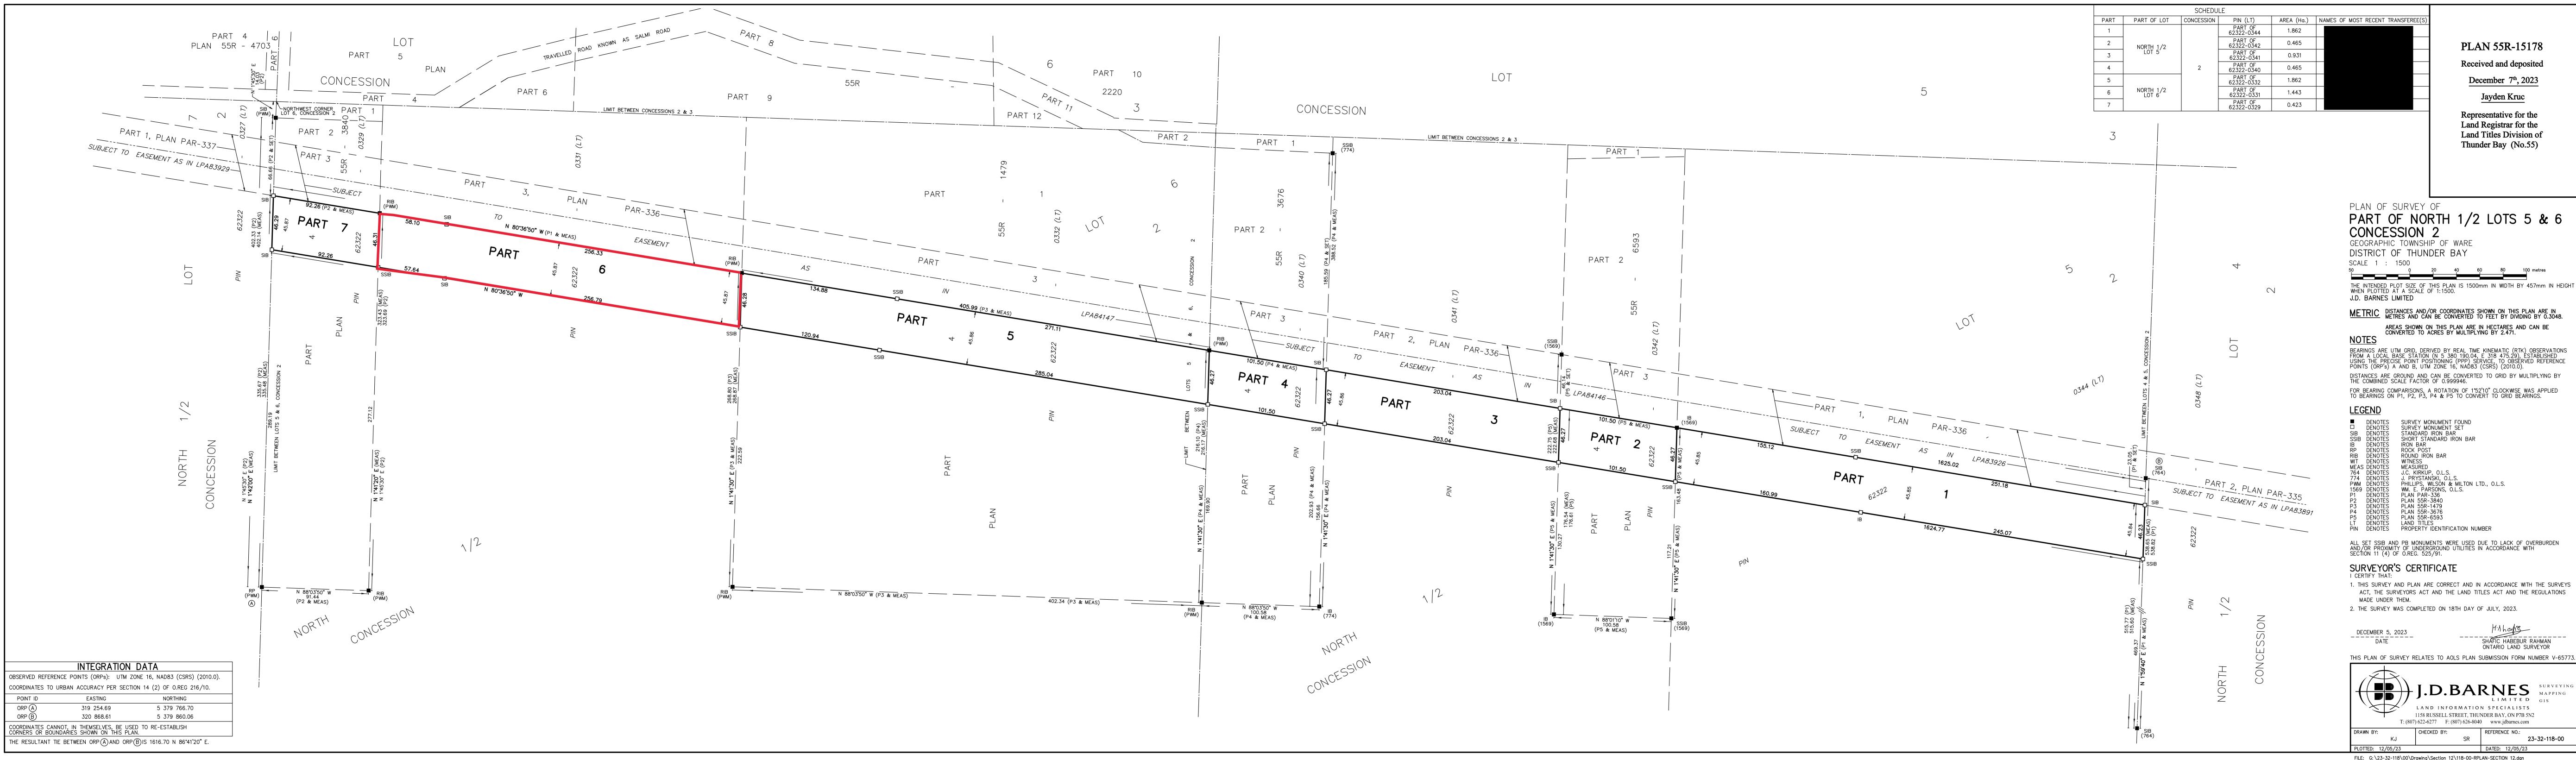

THE RESULTANT TIE BETWEEN ORP (A) AND ORP (B) IS 2566.59 N 64°28'35" W.

| _                                                                                                                                                                                                                                                                                                                                                                                                                                                                                                                                                                                                                                                                                                                                                                                                                                                                                                                                                                                                                                                                                                                                                                                                                                                                                                                                                                                                                                                                                                                                                                                                                                                                                                                                                                                                                                                                                                                                                                                                                                                                                                                                                                                                                                                                                                                                                                                                                                                                                                                                                        | SCHEDULE       |                                                            |                       |                                                          |                        |                                                                                                                                                                                                                                     |                                                                                                                                                                                                                                                                                           |
|----------------------------------------------------------------------------------------------------------------------------------------------------------------------------------------------------------------------------------------------------------------------------------------------------------------------------------------------------------------------------------------------------------------------------------------------------------------------------------------------------------------------------------------------------------------------------------------------------------------------------------------------------------------------------------------------------------------------------------------------------------------------------------------------------------------------------------------------------------------------------------------------------------------------------------------------------------------------------------------------------------------------------------------------------------------------------------------------------------------------------------------------------------------------------------------------------------------------------------------------------------------------------------------------------------------------------------------------------------------------------------------------------------------------------------------------------------------------------------------------------------------------------------------------------------------------------------------------------------------------------------------------------------------------------------------------------------------------------------------------------------------------------------------------------------------------------------------------------------------------------------------------------------------------------------------------------------------------------------------------------------------------------------------------------------------------------------------------------------------------------------------------------------------------------------------------------------------------------------------------------------------------------------------------------------------------------------------------------------------------------------------------------------------------------------------------------------------------------------------------------------------------------------------------------------|----------------|------------------------------------------------------------|-----------------------|----------------------------------------------------------|------------------------|-------------------------------------------------------------------------------------------------------------------------------------------------------------------------------------------------------------------------------------|-------------------------------------------------------------------------------------------------------------------------------------------------------------------------------------------------------------------------------------------------------------------------------------------|
| -                                                                                                                                                                                                                                                                                                                                                                                                                                                                                                                                                                                                                                                                                                                                                                                                                                                                                                                                                                                                                                                                                                                                                                                                                                                                                                                                                                                                                                                                                                                                                                                                                                                                                                                                                                                                                                                                                                                                                                                                                                                                                                                                                                                                                                                                                                                                                                                                                                                                                                                                                        | PART<br>1      | LOT                                                        | CONCESSION            | PIN                                                      | AREA<br>2.949 Ha.      | NAMES OF MOST RECENT TRANSFEREE(S)                                                                                                                                                                                                  |                                                                                                                                                                                                                                                                                           |
| _                                                                                                                                                                                                                                                                                                                                                                                                                                                                                                                                                                                                                                                                                                                                                                                                                                                                                                                                                                                                                                                                                                                                                                                                                                                                                                                                                                                                                                                                                                                                                                                                                                                                                                                                                                                                                                                                                                                                                                                                                                                                                                                                                                                                                                                                                                                                                                                                                                                                                                                                                        | 2              | PART OF<br>MINING LOCATION<br>A.L. 42                      |                       | PART OF<br>62325-0286 (LT)                               | 0.092 Ha.              |                                                                                                                                                                                                                                     | PLAN 55R-15145                                                                                                                                                                                                                                                                            |
| -                                                                                                                                                                                                                                                                                                                                                                                                                                                                                                                                                                                                                                                                                                                                                                                                                                                                                                                                                                                                                                                                                                                                                                                                                                                                                                                                                                                                                                                                                                                                                                                                                                                                                                                                                                                                                                                                                                                                                                                                                                                                                                                                                                                                                                                                                                                                                                                                                                                                                                                                                        | 3              | A.L. 42                                                    |                       | PART OF<br>62325-0290 (LT)<br>PART OF                    | 0.697 Ha.              |                                                                                                                                                                                                                                     | Received and deposited                                                                                                                                                                                                                                                                    |
| -                                                                                                                                                                                                                                                                                                                                                                                                                                                                                                                                                                                                                                                                                                                                                                                                                                                                                                                                                                                                                                                                                                                                                                                                                                                                                                                                                                                                                                                                                                                                                                                                                                                                                                                                                                                                                                                                                                                                                                                                                                                                                                                                                                                                                                                                                                                                                                                                                                                                                                                                                        | 4<br>5         | PART OF<br>MINING LOCATION 47E                             |                       | PART OF<br>62325-0291 (LT)<br>PART OF<br>62325-0278 (LT) | 1.772 Ha.<br>1.933 Ha. |                                                                                                                                                                                                                                     | October 19 <sup>th</sup> , 2023                                                                                                                                                                                                                                                           |
| -                                                                                                                                                                                                                                                                                                                                                                                                                                                                                                                                                                                                                                                                                                                                                                                                                                                                                                                                                                                                                                                                                                                                                                                                                                                                                                                                                                                                                                                                                                                                                                                                                                                                                                                                                                                                                                                                                                                                                                                                                                                                                                                                                                                                                                                                                                                                                                                                                                                                                                                                                        | 6              | MINING LOCATION 47E<br>PART OF<br>MINING LOCATION 70E      |                       | 62325-0278 (LT)<br>PART OF<br>62325-0300 (LT)            | 3.549 Ha               |                                                                                                                                                                                                                                     | Robert Barichello                                                                                                                                                                                                                                                                         |
| L                                                                                                                                                                                                                                                                                                                                                                                                                                                                                                                                                                                                                                                                                                                                                                                                                                                                                                                                                                                                                                                                                                                                                                                                                                                                                                                                                                                                                                                                                                                                                                                                                                                                                                                                                                                                                                                                                                                                                                                                                                                                                                                                                                                                                                                                                                                                                                                                                                                                                                                                                        |                | SUBJECT TO EASEMENT                                        | AS IN LPA53           |                                                          |                        |                                                                                                                                                                                                                                     |                                                                                                                                                                                                                                                                                           |
|                                                                                                                                                                                                                                                                                                                                                                                                                                                                                                                                                                                                                                                                                                                                                                                                                                                                                                                                                                                                                                                                                                                                                                                                                                                                                                                                                                                                                                                                                                                                                                                                                                                                                                                                                                                                                                                                                                                                                                                                                                                                                                                                                                                                                                                                                                                                                                                                                                                                                                                                                          |                |                                                            |                       |                                                          |                        |                                                                                                                                                                                                                                     | Representative for the<br>Land Registrar for the<br>Land Titles Division of<br>Thunder Bay (No.55)                                                                                                                                                                                        |
|                                                                                                                                                                                                                                                                                                                                                                                                                                                                                                                                                                                                                                                                                                                                                                                                                                                                                                                                                                                                                                                                                                                                                                                                                                                                                                                                                                                                                                                                                                                                                                                                                                                                                                                                                                                                                                                                                                                                                                                                                                                                                                                                                                                                                                                                                                                                                                                                                                                                                                                                                          |                |                                                            |                       |                                                          |                        | A.L. 42, 47E                                                                                                                                                                                                                        | NG LOCATIONS<br>& 70E                                                                                                                                                                                                                                                                     |
| MINING LOCATION Q<br>4, PLAN PAR-75                                                                                                                                                                                                                                                                                                                                                                                                                                                                                                                                                                                                                                                                                                                                                                                                                                                                                                                                                                                                                                                                                                                                                                                                                                                                                                                                                                                                                                                                                                                                                                                                                                                                                                                                                                                                                                                                                                                                                                                                                                                                                                                                                                                                                                                                                                                                                                                                                                                                                                                      | /47E           | -                                                          |                       |                                                          |                        | GEOGRAPHIC TOWNSHIF<br>DISTRICT OF THUND<br>SCALE 1 : 3000                                                                                                                                                                          | ER BAY                                                                                                                                                                                                                                                                                    |
| LIMIT BETWEEN MINING LOCATIONS 47E & A.L. 42                                                                                                                                                                                                                                                                                                                                                                                                                                                                                                                                                                                                                                                                                                                                                                                                                                                                                                                                                                                                                                                                                                                                                                                                                                                                                                                                                                                                                                                                                                                                                                                                                                                                                                                                                                                                                                                                                                                                                                                                                                                                                                                                                                                                                                                                                                                                                                                                                                                                                                             | SSIB<br>(1391) |                                                            |                       |                                                          |                        |                                                                                                                                                                                                                                     | 0 80 120 160 200 metres                                                                                                                                                                                                                                                                   |
|                                                                                                                                                                                                                                                                                                                                                                                                                                                                                                                                                                                                                                                                                                                                                                                                                                                                                                                                                                                                                                                                                                                                                                                                                                                                                                                                                                                                                                                                                                                                                                                                                                                                                                                                                                                                                                                                                                                                                                                                                                                                                                                                                                                                                                                                                                                                                                                                                                                                                                                                                          | PLA            | PART 9                                                     | ````                  |                                                          |                        | THE INTENDED PLOT SIZE OF TH<br>WHEN PLOTTED AT A SCALE OF<br>J.D. BARNES LIMITED                                                                                                                                                   | HS PLAN IS 1500mm IN WIDTH BY 457mm IN HEIGHT<br>1:3000.                                                                                                                                                                                                                                  |
| PART B<br>ART B<br>2 M F46,<br>2 M F46,<br>1 |                |                                                            |                       |                                                          |                        | AREAS SHOWN ON<br>CONVERTED TO AC                                                                                                                                                                                                   | R COORDINATES SHOWN ON THIS PLAN ARE IN<br>BE CONVERTED TO FEET BY DIVIDING BY 0.3048.<br>THIS PLAN ARE IN HECTARES AND CAN BE<br>CRES BY MULTIPLYING BY 2.471.                                                                                                                           |
| $\begin{array}{c} \begin{array}{c} \begin{array}{c} \begin{array}{c} \begin{array}{c} \end{array} \\ \end{array} \end{array} \end{array} \end{array} \\ \begin{array}{c} \end{array} \end{array} \\ \begin{array}{c} \end{array} \end{array} \end{array} \\ \begin{array}{c} \end{array} \end{array} \\ \begin{array}{c} \end{array} \end{array} \\ \end{array} \end{array} \\ \begin{array}{c} \end{array} \end{array} \\ \begin{array}{c} \end{array} \end{array} \\ \begin{array}{c} \end{array} \end{array} \\ \end{array} \\ \end{array} \\ \end{array} \\ \begin{array}{c} \end{array} \end{array} \\ \end{array} \\ \end{array} \\ \begin{array}{c} \end{array} \end{array} \\ \end{array} \\ \end{array} \\ \end{array} \\ \begin{array}{c} \end{array} \end{array} \\ \end{array} \\ \end{array} \\ \end{array} \\ \begin{array}{c} \end{array} \\ \begin{array}{c} \end{array} \\ \end{array} $                                                                                                                                                                                                                                                                                                                                                                                                                                                                                                                                                                                                                                                                                                                                                                                                                                                                           | 1 NOL          | PLAN PART 1-                                               |                       |                                                          |                        | DISTANCES ARE GROUND AND C<br>THE COMBINED SCALE FACTOR (                                                                                                                                                                           | ZED BY REAL TIME KINEMATIC (RTK) OBSERVATIONS<br>N 5 376 832.50, E 334 551.51), ESTABLISHED<br>TIONING (PPP) SERVICE, TO OBSERVED REFERENCE<br>ZONE 16, NAD83 (CSRS) (2010.0).<br>AN BE CONVERTED TO GRID BY MULTIPLYING BY<br>OF 0.999890.<br>ROTATION OF 1*44'10" CLOCKWISE WAS APPLIED |
| $\begin{array}{c c} 9737 & & & & & \\ \hline & & & & & \\ \hline & & & & & \\ \hline & & & &$                                                                                                                                                                                                                                                                                                                                                                                                                                                                                                                                                                                                                                                                                                                                                                                                                                                                                                                                                                                                                                                                                                                                                                                                                                                                                                                                                                                                                                                                                                                                                                                                                                                                                                                                                                                                                                                                                                                                                                                                                                                                                                                                                                                                                                                                                                                                                                                                                                                            |                | SUBJECT                                                    | 1                     |                                                          |                        | TO BEARINGS ON P1 AND 1'42'2<br>TO GRID BEARINGS.                                                                                                                                                                                   | 0" CLOCKWISE ON P2, P3, P4 & P5 TO CONVERT                                                                                                                                                                                                                                                |
| $(1391) \int N 7803'40'' W (1391) \int (1391) (1291) (1291) (1291) (1291) (1291) (1291) (1291) (1291) (1291) (1291) (1291) (1291) (1291) (1291) (1291) (1291) (1291) (1291) (1291) (1291) (1291) (1291) (1291) (1291) (1291) (1291) (1291) (1291) (1291) (1291) (1291) (1291) (1291) (1291) (1291) (1291) (1291) (1291) (1291) (1291) (1291) (1291) (1291) (1291) (1291) (1291) (1291) (1291) (1291) (1291) (1291) (1291) (1291) (1291) (1291) (1291) (1291) (1291) (1291) (1291) (1291) (1291) (1291) (1291) (1291) (1291) (1291) (1291) (1291) (1291) (1291) (1291) (1291) (1291) (1291) (1291) (1291) (1291) (1291) (1291) (1291) (1291) (1291) (1291) (1291) (1291) (1291) (1291) (1291) (1291) (1291) (1291) (1291) (1291) (1291) (1291) (1291) (1291) (1291) (1291) (1291) (1291) (1291) (1291) (1291) (1291) (1291) (1291) (1291) (1291) (1291) (1291) (1291) (1291) (1291) (1291) (1291) (1291) (1291) (1291) (1291) (1291) (1291) (1291) (1291) (1291) (1291) (1291) (1291) (1291) (1291) (1291) (1291) (1291) (1291) (1291) (1291) (1291) (1291) (1291) (1291) (1291) (1291) (1291) (1291) (1291) (1291) (1291) (1291) (1291) (1291) (1291) (1291) (1291) (1291) (1291) (1291) (1291) (1291) (1291) (1291) (1291) (1291) (1291) (1291) (1291) (1291) (1291) (1291) (1291) (1291) (1291) (1291) (1291) (1291) (1291) (1291) (1291) (1291) (1291) (1291) (1291) (1291) (1291) (1291) (1291) (1291) (1291) (1291) (1291) (1291) (1291) (1291) (1291) (1291) (1291) (1291) (1291) (1291) (1291) (1291) (1291) (1291) (1291) (1291) (1291) (1291) (1291) (1291) (1291) (1291) (1291) (1291) (1291) (1291) (1291) (1291) (1291) (1291) (1291) (1291) (1291) (1291) (1291) (1291) (1291) (1291) (1291) (1291) (1291) (1291) (1291) (1291) (1291) (1291) (1291) (1291) (1291) (1291) (1291) (1291) (1291) (1291) (1291) (1291) (1291) (1291) (1291) (1291) (1291) (1291) (1291) (1291) (1291) (1291) (1291) (1291) (1291) (1291) (1291) (1291) (1291) (1291) (1291) (1291) (1291) (1291) (1291) (1291) (1291) (1291) (1291) (1291) (1291) (1291) (1291) (1291) (1291) (1291) (1291) (1291) (1291) (1291) (1291) (1291) (1291) (12$                                                                                                                                                                                                                                                                                                                                                                                                                     | 8°03'40" v     | SUBJECT TO EASEM<br>AS IN LPA83921<br>N (P3 & MEAS) 638.83 | ZENT<br>3 (P3 & MEAS) |                                                          |                        | □ DENOTES SURVEY MON<br>SIB DENOTES STANDARD IF<br>SSIB DENOTES SHORT STAN<br>IB DENOTES IRON BAR<br>MEAS DENOTES MEASURED<br>P&G DENOTES PHILLIPS & 0                                                                              | RON BAR<br>IDARD IRON BAR                                                                                                                                                                                                                                                                 |
| $\begin{array}{c} 4.14 \\ 50^{\circ} E \\ \\ SSIB \\ \\ SSIB \\ \\ \\ \\ \\ \\ \\ \\ \\ \\ \\ \\ \\ \\ \\ \\ \\ \\ \\$                                                                                                                                                                                                                                                                                                                                                                                                                                                                                                                                                                                                                                                                                                                                                                                                                                                                                                                                                                                                                                                                                                                                                                                                                                                                                                                                                                                                                                                                                                                                                                                                                                                                                                                                                                                                                                                                                                                                                                                                                                                                                                                                                                                                                                                                                                                                                                                                                                   | 20"E           | ART 1<br>288.74                                            |                       |                                                          |                        | OU DENOTES ORIGIN UNKN<br>984 DENOTES M.R. MAHER,<br>P1 DENOTES PLAN 55R-9<br>P2 DENOTES PLAN 55R-9<br>P3 DENOTES PLAN PAR-2<br>P4 DENOTES PLAN PAR-2<br>P5 DENOTES PLAN BY PH<br>LT DENOTES LAND TITLES<br>PIN DENOTES PROPERTY IE | IOWN<br>O.L.S.<br>708<br>737<br>29<br>81<br>IILLIPS & GAVIN, O.L.S., DATED JUNE 7, 1958<br>DENTIFICATION NUMBER                                                                                                                                                                           |
| ¢<br>¢<br>¢<br>¢<br>¢<br>¢<br>¢<br>¢<br>¢<br>¢<br>¢<br>¢<br>¢<br>¢<br>¢<br>¢<br>¢<br>¢<br>¢                                                                                                                                                                                                                                                                                                                                                                                                                                                                                                                                                                                                                                                                                                                                                                                                                                                                                                                                                                                                                                                                                                                                                                                                                                                                                                                                                                                                                                                                                                                                                                                                                                                                                                                                                                                                                                                                                                                                                                                                                                                                                                                                                                                                                                                                                                                                                                                                                                                              |                | 2256.41                                                    |                       |                                                          |                        | ALL SET SSIB MONUMENTS WERI<br>AND/OR PROXIMITY OF UNDERGI<br>SECTION 11 (4) OF O.REG. 525/                                                                                                                                         | E USED DUE TO LACK OF OVERBURDEN<br>ROUND UTILITIES IN ACCORDANCE WITH<br>/91.                                                                                                                                                                                                            |
| R = 58 SEG<br>P5 & F118<br>C = 57 SEG<br>P5 & SEG<br>P   |                |                                                            |                       |                                                          |                        | SURVEYOR'S CERTIF                                                                                                                                                                                                                   |                                                                                                                                                                                                                                                                                           |
| KAVELLED                                                                                                                                                                                                                                                                                                                                                                                                                                                                                                                                                                                                                                                                                                                                                                                                                                                                                                                                                                                                                                                                                                                                                                                                                                                                                                                                                                                                                                                                                                                                                                                                                                                                                                                                                                                                                                                                                                                                                                                                                                                                                                                                                                                                                                                                                                                                                                                                                                                                                                                                                 |                |                                                            |                       |                                                          |                        | ACT, THE SURVEYORS ACT A<br>MADE UNDER THEM.                                                                                                                                                                                        | CORRECT AND IN ACCORDANCE WITH THE SURVEYS<br>AND THE LAND TITLES ACT AND THE REGULATIONS<br>D ON THE 4TH DAY OF AUGUST, 2023.                                                                                                                                                            |
| DETAIL 'A'                                                                                                                                                                                                                                                                                                                                                                                                                                                                                                                                                                                                                                                                                                                                                                                                                                                                                                                                                                                                                                                                                                                                                                                                                                                                                                                                                                                                                                                                                                                                                                                                                                                                                                                                                                                                                                                                                                                                                                                                                                                                                                                                                                                                                                                                                                                                                                                                                                                                                                                                               |                |                                                            |                       |                                                          |                        | OCTOBER_12,_2023<br>DATE                                                                                                                                                                                                            | HINLOWS<br>SHAFIC HABEBUR RAHMAN<br>ONTARIO LAND SURVEYOR                                                                                                                                                                                                                                 |