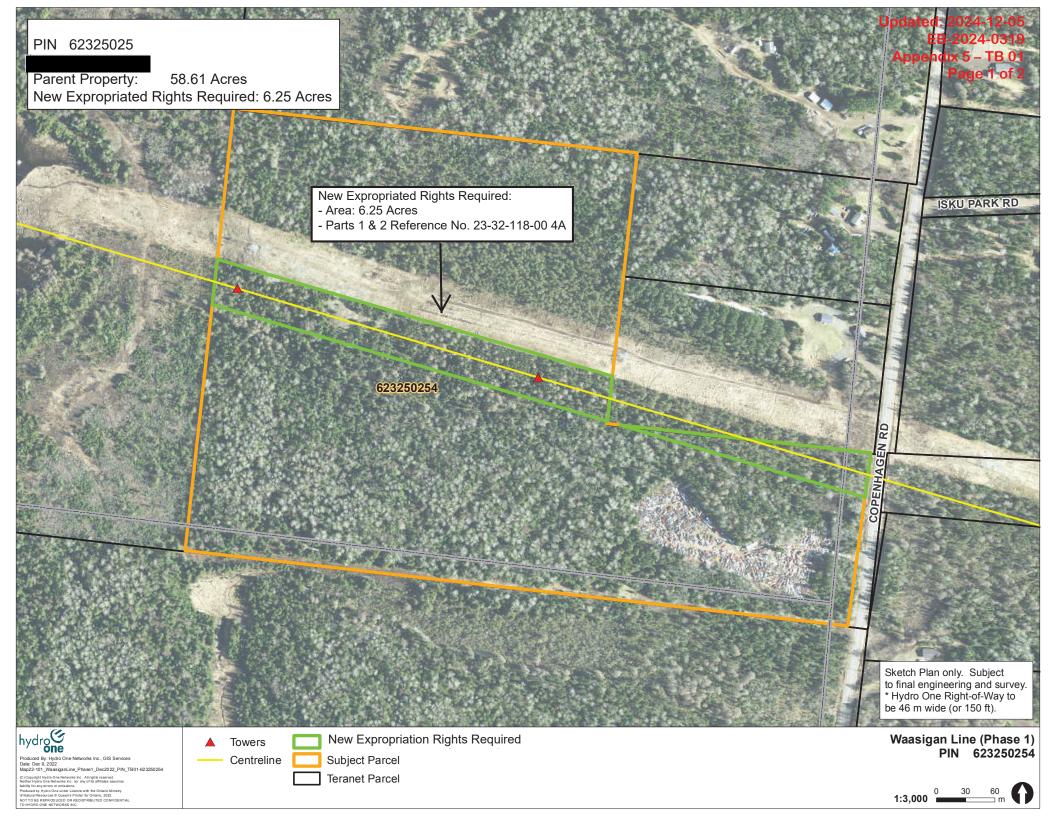

# APPENDIX 5 - TB THUNDER BAY Maps

FILE: \\jdbt\usrt\23-32-118\00\Drawing\Section 4\118-00-R-PLAN-SECTION 4A.dgn

| INTEGRATION DATA                |                                                           |                                 |  |  |  |
|---------------------------------|-----------------------------------------------------------|---------------------------------|--|--|--|
| OBSERVED REFE                   | RENCE POINTS (ORPs): UTM                                  | ZONE 16, NAD83 (CSRS) (2010.0). |  |  |  |
| COORDINATES TO                  | O URBAN ACCURACY PER SEC                                  | TION 14 (2) OF O.REG 216/10.    |  |  |  |
| POINT ID                        | EASTING                                                   | NORTHING                        |  |  |  |
| ORP (A)                         | 335 054.06                                                | 5 375 924.24                    |  |  |  |
| ORP B                           | 332 738.21                                                | 5 377 030.03                    |  |  |  |
| COORDINATES C.<br>CORNERS OR BO | ANNOT, IN THEMSELVES, BE US<br>DUNDARIES SHOWN ON THIS PL | SED TO RE-ESTABLISH<br>AN.      |  |  |  |