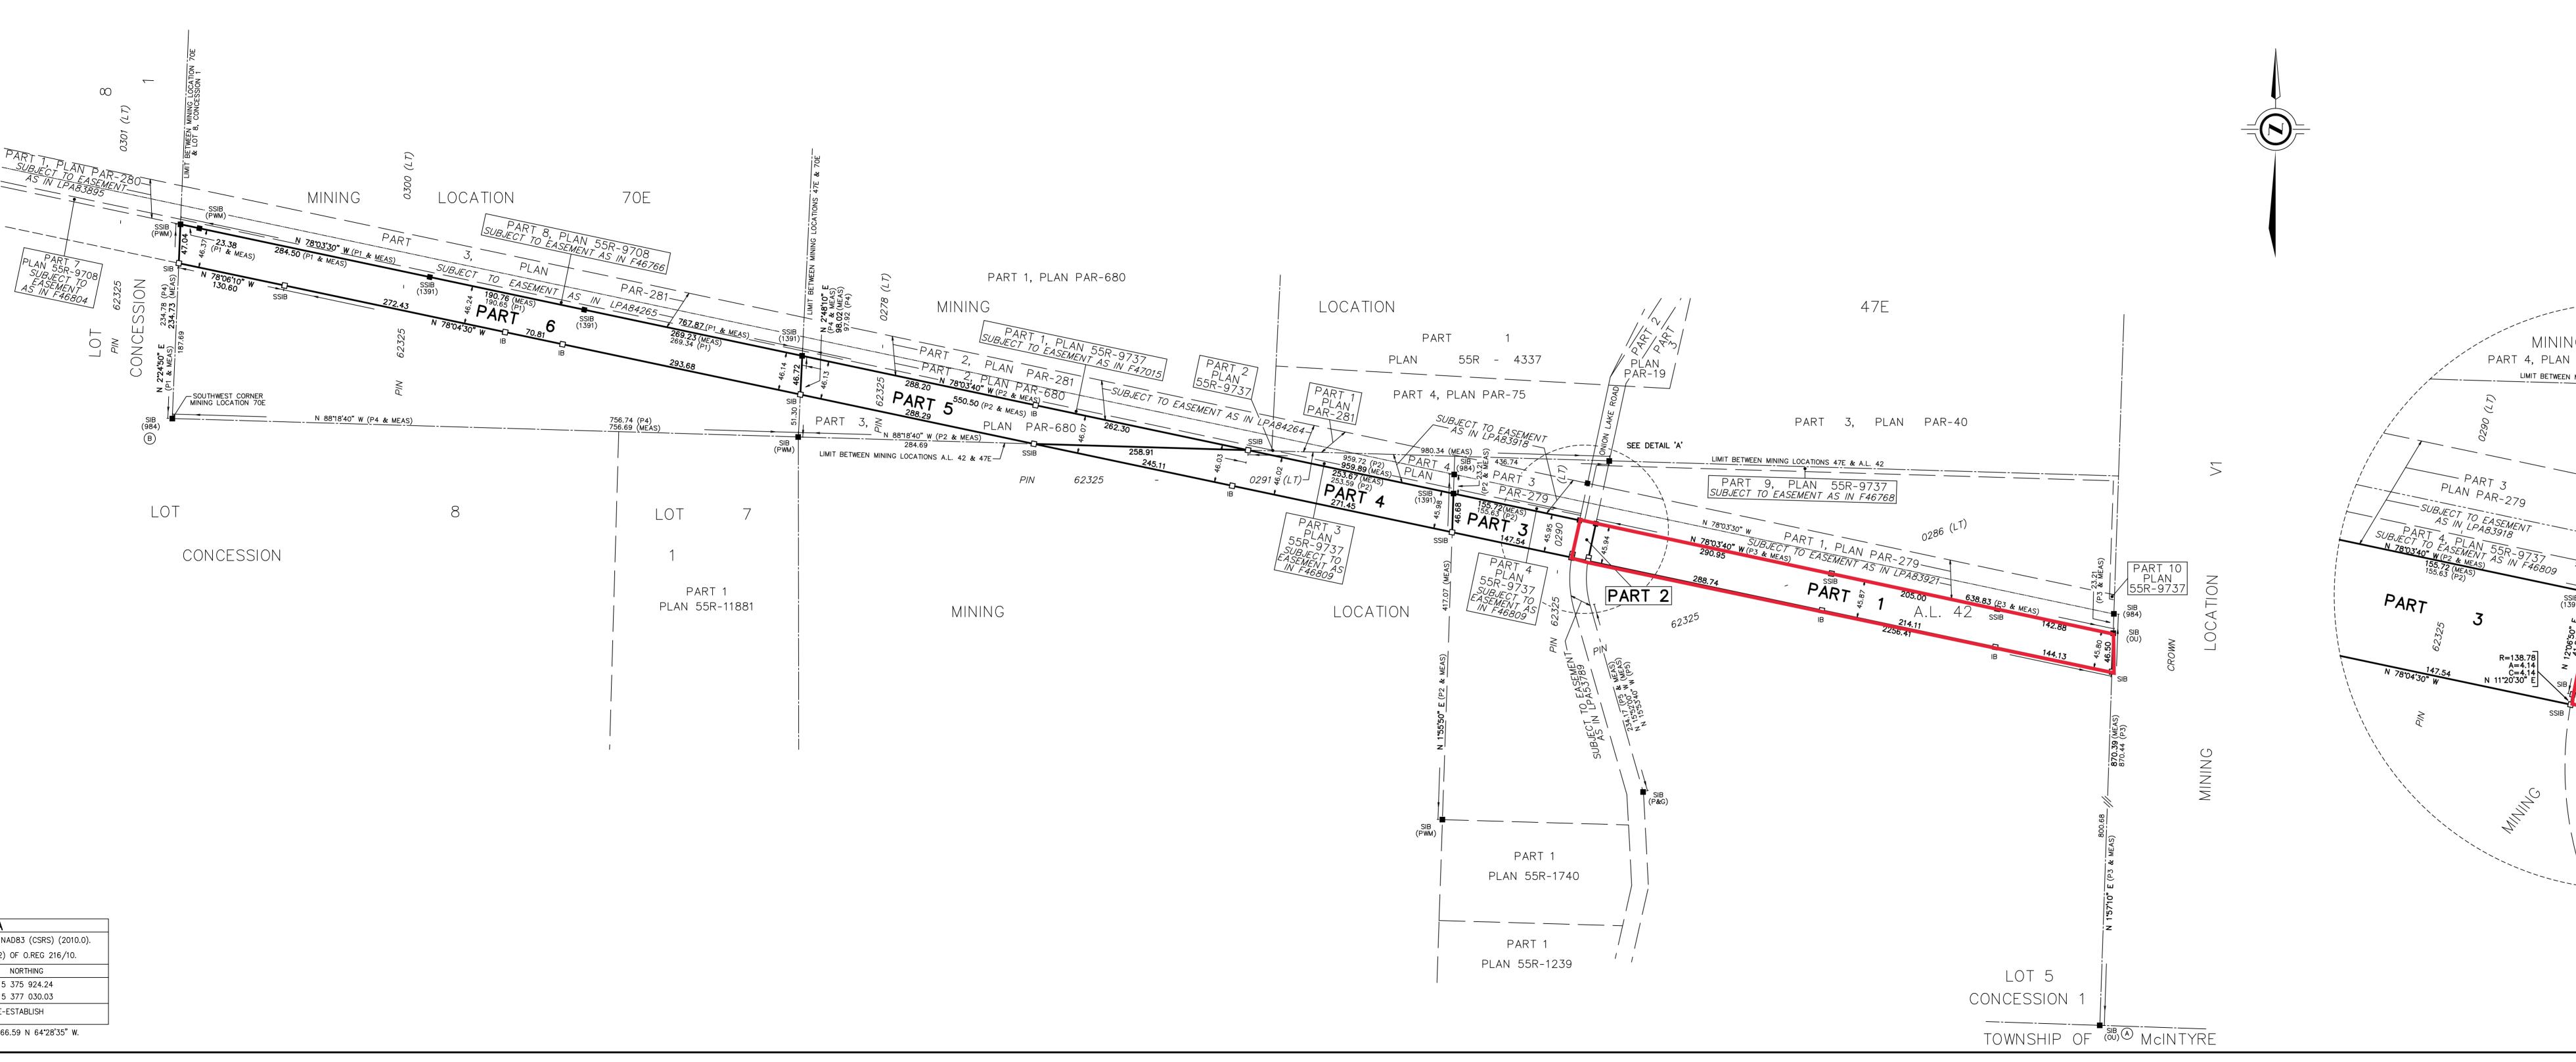

THE RESULTANT TIE BETWEEN ORP (A) AND ORP (B) IS 2566.59 N 64°28'35" W.

| _                                                                                                                                                                                                                                                                                                                                                                                                                                                                                                                                                                                                                                                                                                                                                                                                                                                                                                                                                                                                                                                                                                                                                                                                                                                                                                                                                                                                                                                                                                                                                                                                                                                                                                                                                                                                                                                                                                                                                                                                                                                                                                                                                                                                                                                                                                                                                                                                                                                                                                                                                        | SCHEDULE       |                                                            |                       |                                                          |                        |                                                                                                                                                                                                                                     |                                                                                                                                                                                                                                                                                           |
|----------------------------------------------------------------------------------------------------------------------------------------------------------------------------------------------------------------------------------------------------------------------------------------------------------------------------------------------------------------------------------------------------------------------------------------------------------------------------------------------------------------------------------------------------------------------------------------------------------------------------------------------------------------------------------------------------------------------------------------------------------------------------------------------------------------------------------------------------------------------------------------------------------------------------------------------------------------------------------------------------------------------------------------------------------------------------------------------------------------------------------------------------------------------------------------------------------------------------------------------------------------------------------------------------------------------------------------------------------------------------------------------------------------------------------------------------------------------------------------------------------------------------------------------------------------------------------------------------------------------------------------------------------------------------------------------------------------------------------------------------------------------------------------------------------------------------------------------------------------------------------------------------------------------------------------------------------------------------------------------------------------------------------------------------------------------------------------------------------------------------------------------------------------------------------------------------------------------------------------------------------------------------------------------------------------------------------------------------------------------------------------------------------------------------------------------------------------------------------------------------------------------------------------------------------|----------------|------------------------------------------------------------|-----------------------|----------------------------------------------------------|------------------------|-------------------------------------------------------------------------------------------------------------------------------------------------------------------------------------------------------------------------------------|-------------------------------------------------------------------------------------------------------------------------------------------------------------------------------------------------------------------------------------------------------------------------------------------|
| -                                                                                                                                                                                                                                                                                                                                                                                                                                                                                                                                                                                                                                                                                                                                                                                                                                                                                                                                                                                                                                                                                                                                                                                                                                                                                                                                                                                                                                                                                                                                                                                                                                                                                                                                                                                                                                                                                                                                                                                                                                                                                                                                                                                                                                                                                                                                                                                                                                                                                                                                                        | PART<br>1      | LOT                                                        | CONCESSION            | PIN                                                      | AREA<br>2.949 Ha.      | NAMES OF MOST RECENT TRANSFEREE(S)                                                                                                                                                                                                  |                                                                                                                                                                                                                                                                                           |
| _                                                                                                                                                                                                                                                                                                                                                                                                                                                                                                                                                                                                                                                                                                                                                                                                                                                                                                                                                                                                                                                                                                                                                                                                                                                                                                                                                                                                                                                                                                                                                                                                                                                                                                                                                                                                                                                                                                                                                                                                                                                                                                                                                                                                                                                                                                                                                                                                                                                                                                                                                        | 2              | PART OF<br>MINING LOCATION<br>A.L. 42                      |                       | PART OF<br>62325-0286 (LT)                               | 0.092 Ha.              |                                                                                                                                                                                                                                     | PLAN 55R-15145                                                                                                                                                                                                                                                                            |
| -                                                                                                                                                                                                                                                                                                                                                                                                                                                                                                                                                                                                                                                                                                                                                                                                                                                                                                                                                                                                                                                                                                                                                                                                                                                                                                                                                                                                                                                                                                                                                                                                                                                                                                                                                                                                                                                                                                                                                                                                                                                                                                                                                                                                                                                                                                                                                                                                                                                                                                                                                        | 3              | A.L. 42                                                    |                       | PART OF<br>62325-0290 (LT)<br>PART OF                    | 0.697 Ha.              |                                                                                                                                                                                                                                     | Received and deposited                                                                                                                                                                                                                                                                    |
| -                                                                                                                                                                                                                                                                                                                                                                                                                                                                                                                                                                                                                                                                                                                                                                                                                                                                                                                                                                                                                                                                                                                                                                                                                                                                                                                                                                                                                                                                                                                                                                                                                                                                                                                                                                                                                                                                                                                                                                                                                                                                                                                                                                                                                                                                                                                                                                                                                                                                                                                                                        | 4<br>5         | PART OF<br>MINING LOCATION 47E                             |                       | PART OF<br>62325-0291 (LT)<br>PART OF<br>62325-0278 (LT) | 1.772 Ha.<br>1.933 Ha. |                                                                                                                                                                                                                                     | October 19 <sup>th</sup> , 2023                                                                                                                                                                                                                                                           |
| -                                                                                                                                                                                                                                                                                                                                                                                                                                                                                                                                                                                                                                                                                                                                                                                                                                                                                                                                                                                                                                                                                                                                                                                                                                                                                                                                                                                                                                                                                                                                                                                                                                                                                                                                                                                                                                                                                                                                                                                                                                                                                                                                                                                                                                                                                                                                                                                                                                                                                                                                                        | 6              | MINING LOCATION 47E<br>PART OF<br>MINING LOCATION 70E      |                       | 62325-0278 (LT)<br>PART OF<br>62325-0300 (LT)            | 3.549 Ha               |                                                                                                                                                                                                                                     | Robert Barichello                                                                                                                                                                                                                                                                         |
| L                                                                                                                                                                                                                                                                                                                                                                                                                                                                                                                                                                                                                                                                                                                                                                                                                                                                                                                                                                                                                                                                                                                                                                                                                                                                                                                                                                                                                                                                                                                                                                                                                                                                                                                                                                                                                                                                                                                                                                                                                                                                                                                                                                                                                                                                                                                                                                                                                                                                                                                                                        |                | SUBJECT TO EASEMENT                                        | AS IN LPA53           |                                                          |                        |                                                                                                                                                                                                                                     |                                                                                                                                                                                                                                                                                           |
|                                                                                                                                                                                                                                                                                                                                                                                                                                                                                                                                                                                                                                                                                                                                                                                                                                                                                                                                                                                                                                                                                                                                                                                                                                                                                                                                                                                                                                                                                                                                                                                                                                                                                                                                                                                                                                                                                                                                                                                                                                                                                                                                                                                                                                                                                                                                                                                                                                                                                                                                                          |                |                                                            |                       |                                                          |                        |                                                                                                                                                                                                                                     | Representative for the<br>Land Registrar for the<br>Land Titles Division of<br>Thunder Bay (No.55)                                                                                                                                                                                        |
|                                                                                                                                                                                                                                                                                                                                                                                                                                                                                                                                                                                                                                                                                                                                                                                                                                                                                                                                                                                                                                                                                                                                                                                                                                                                                                                                                                                                                                                                                                                                                                                                                                                                                                                                                                                                                                                                                                                                                                                                                                                                                                                                                                                                                                                                                                                                                                                                                                                                                                                                                          |                |                                                            |                       |                                                          |                        | A.L. 42, 47E                                                                                                                                                                                                                        | NG LOCATIONS<br>& 70E                                                                                                                                                                                                                                                                     |
| MINING LOCATION Q<br>4, PLAN PAR-75                                                                                                                                                                                                                                                                                                                                                                                                                                                                                                                                                                                                                                                                                                                                                                                                                                                                                                                                                                                                                                                                                                                                                                                                                                                                                                                                                                                                                                                                                                                                                                                                                                                                                                                                                                                                                                                                                                                                                                                                                                                                                                                                                                                                                                                                                                                                                                                                                                                                                                                      | /47E           | -                                                          |                       |                                                          |                        | GEOGRAPHIC TOWNSHIF<br>DISTRICT OF THUND<br>SCALE 1 : 3000                                                                                                                                                                          | ER BAY                                                                                                                                                                                                                                                                                    |
| LIMIT BETWEEN MINING LOCATIONS 47E & A.L. 42                                                                                                                                                                                                                                                                                                                                                                                                                                                                                                                                                                                                                                                                                                                                                                                                                                                                                                                                                                                                                                                                                                                                                                                                                                                                                                                                                                                                                                                                                                                                                                                                                                                                                                                                                                                                                                                                                                                                                                                                                                                                                                                                                                                                                                                                                                                                                                                                                                                                                                             | SSIB<br>(1391) |                                                            |                       |                                                          |                        |                                                                                                                                                                                                                                     | 0 80 120 160 200 metres                                                                                                                                                                                                                                                                   |
|                                                                                                                                                                                                                                                                                                                                                                                                                                                                                                                                                                                                                                                                                                                                                                                                                                                                                                                                                                                                                                                                                                                                                                                                                                                                                                                                                                                                                                                                                                                                                                                                                                                                                                                                                                                                                                                                                                                                                                                                                                                                                                                                                                                                                                                                                                                                                                                                                                                                                                                                                          | PLA            | PART 9                                                     | ````                  |                                                          |                        | THE INTENDED PLOT SIZE OF TH<br>WHEN PLOTTED AT A SCALE OF<br>J.D. BARNES LIMITED                                                                                                                                                   | HS PLAN IS 1500mm IN WIDTH BY 457mm IN HEIGHT<br>1:3000.                                                                                                                                                                                                                                  |
| PART B<br>ART B<br>2 M F46,<br>2 M F46,<br>1 |                |                                                            |                       |                                                          |                        | AREAS SHOWN ON<br>CONVERTED TO AC                                                                                                                                                                                                   | R COORDINATES SHOWN ON THIS PLAN ARE IN<br>BE CONVERTED TO FEET BY DIVIDING BY 0.3048.<br>THIS PLAN ARE IN HECTARES AND CAN BE<br>CRES BY MULTIPLYING BY 2.471.                                                                                                                           |
| $\begin{array}{c} \begin{array}{c} \begin{array}{c} \begin{array}{c} \begin{array}{c} \end{array} \\ \end{array} \end{array} \end{array} \end{array} \\ \begin{array}{c} \end{array} \end{array} \\ \begin{array}{c} \end{array} \end{array} \end{array} \\ \begin{array}{c} \end{array} \end{array} \\ \begin{array}{c} \end{array} \end{array} \\ \end{array} \end{array} \\ \begin{array}{c} \end{array} \end{array} \\ \begin{array}{c} \end{array} \end{array} \\ \begin{array}{c} \end{array} \end{array} \\ \end{array} \\ \end{array} \\ \end{array} \\ \begin{array}{c} \end{array} \end{array} \\ \end{array} \\ \end{array} \\ \begin{array}{c} \end{array} \end{array} \\ \end{array} \\ \end{array} \\ \end{array} \\ \begin{array}{c} \end{array} \end{array} \\ \end{array} \\ \end{array} \\ \end{array} \\ \begin{array}{c} \end{array} \\ \begin{array}{c} \end{array} \\ \end{array} $                                                                                                                                                                                                                                                                                                                                                                                                                                                                                                                                                                                                                                                                                                                                                                                                                                                                           | 1 NOL          | PLAN PART 1-                                               |                       |                                                          |                        | DISTANCES ARE GROUND AND C<br>THE COMBINED SCALE FACTOR (                                                                                                                                                                           | ZED BY REAL TIME KINEMATIC (RTK) OBSERVATIONS<br>N 5 376 832.50, E 334 551.51), ESTABLISHED<br>TIONING (PPP) SERVICE, TO OBSERVED REFERENCE<br>ZONE 16, NAD83 (CSRS) (2010.0).<br>AN BE CONVERTED TO GRID BY MULTIPLYING BY<br>OF 0.999890.<br>ROTATION OF 1*44'10" CLOCKWISE WAS APPLIED |
| $\begin{array}{c c} 9737 & & & & & \\ \hline & & & & & \\ \hline & & & & & \\ \hline & & & &$                                                                                                                                                                                                                                                                                                                                                                                                                                                                                                                                                                                                                                                                                                                                                                                                                                                                                                                                                                                                                                                                                                                                                                                                                                                                                                                                                                                                                                                                                                                                                                                                                                                                                                                                                                                                                                                                                                                                                                                                                                                                                                                                                                                                                                                                                                                                                                                                                                                            |                | SUBJECT                                                    | 1                     |                                                          |                        | TO BEARINGS ON P1 AND 1'42'2<br>TO GRID BEARINGS.                                                                                                                                                                                   | 0" CLOCKWISE ON P2, P3, P4 & P5 TO CONVERT                                                                                                                                                                                                                                                |
| $(1391) \int N 7803'40'' W (1391) \int (1391) (1291) (1291) (1291) (1291) (1291) (1291) (1291) (1291) (1291) (1291) (1291) (1291) (1291) (1291) (1291) (1291) (1291) (1291) (1291) (1291) (1291) (1291) (1291) (1291) (1291) (1291) (1291) (1291) (1291) (1291) (1291) (1291) (1291) (1291) (1291) (1291) (1291) (1291) (1291) (1291) (1291) (1291) (1291) (1291) (1291) (1291) (1291) (1291) (1291) (1291) (1291) (1291) (1291) (1291) (1291) (1291) (1291) (1291) (1291) (1291) (1291) (1291) (1291) (1291) (1291) (1291) (1291) (1291) (1291) (1291) (1291) (1291) (1291) (1291) (1291) (1291) (1291) (1291) (1291) (1291) (1291) (1291) (1291) (1291) (1291) (1291) (1291) (1291) (1291) (1291) (1291) (1291) (1291) (1291) (1291) (1291) (1291) (1291) (1291) (1291) (1291) (1291) (1291) (1291) (1291) (1291) (1291) (1291) (1291) (1291) (1291) (1291) (1291) (1291) (1291) (1291) (1291) (1291) (1291) (1291) (1291) (1291) (1291) (1291) (1291) (1291) (1291) (1291) (1291) (1291) (1291) (1291) (1291) (1291) (1291) (1291) (1291) (1291) (1291) (1291) (1291) (1291) (1291) (1291) (1291) (1291) (1291) (1291) (1291) (1291) (1291) (1291) (1291) (1291) (1291) (1291) (1291) (1291) (1291) (1291) (1291) (1291) (1291) (1291) (1291) (1291) (1291) (1291) (1291) (1291) (1291) (1291) (1291) (1291) (1291) (1291) (1291) (1291) (1291) (1291) (1291) (1291) (1291) (1291) (1291) (1291) (1291) (1291) (1291) (1291) (1291) (1291) (1291) (1291) (1291) (1291) (1291) (1291) (1291) (1291) (1291) (1291) (1291) (1291) (1291) (1291) (1291) (1291) (1291) (1291) (1291) (1291) (1291) (1291) (1291) (1291) (1291) (1291) (1291) (1291) (1291) (1291) (1291) (1291) (1291) (1291) (1291) (1291) (1291) (1291) (1291) (1291) (1291) (1291) (1291) (1291) (1291) (1291) (1291) (1291) (1291) (1291) (1291) (1291) (1291) (1291) (1291) (1291) (1291) (1291) (1291) (1291) (1291) (1291) (1291) (1291) (1291) (1291) (1291) (1291) (1291) (1291) (1291) (1291) (1291) (1291) (1291) (1291) (1291) (1291) (1291) (1291) (1291) (1291) (1291) (1291) (1291) (1291) (1291) (1291) (1291) (1291) (1291) (1291) (1291) (1291) (12$                                                                                                                                                                                                                                                                                                                                                                                                                     | 8°03'40" v     | SUBJECT TO EASEM<br>AS IN LPA83921<br>N (P3 & MEAS) 638.83 | ZENT<br>3 (P3 & MEAS) |                                                          |                        | □ DENOTES SURVEY MON<br>SIB DENOTES STANDARD IF<br>SSIB DENOTES SHORT STAN<br>IB DENOTES IRON BAR<br>MEAS DENOTES MEASURED<br>P&G DENOTES PHILLIPS & 0                                                                              | RON BAR<br>IDARD IRON BAR                                                                                                                                                                                                                                                                 |
| $\begin{array}{c} 4.14 \\ 50^{\circ} E \\ \\ SSIB \\ \\ SSIB \\ \\ \\ \\ \\ \\ \\ \\ \\ \\ \\ \\ \\ \\ \\ \\ \\ \\ \\$                                                                                                                                                                                                                                                                                                                                                                                                                                                                                                                                                                                                                                                                                                                                                                                                                                                                                                                                                                                                                                                                                                                                                                                                                                                                                                                                                                                                                                                                                                                                                                                                                                                                                                                                                                                                                                                                                                                                                                                                                                                                                                                                                                                                                                                                                                                                                                                                                                   | 20"E           | ART 1<br>288.74                                            |                       |                                                          |                        | OU DENOTES ORIGIN UNKN<br>984 DENOTES M.R. MAHER,<br>P1 DENOTES PLAN 55R-9<br>P2 DENOTES PLAN 55R-9<br>P3 DENOTES PLAN PAR-2<br>P4 DENOTES PLAN PAR-2<br>P5 DENOTES PLAN BY PH<br>LT DENOTES LAND TITLES<br>PIN DENOTES PROPERTY IE | IOWN<br>O.L.S.<br>708<br>737<br>29<br>81<br>IILLIPS & GAVIN, O.L.S., DATED JUNE 7, 1958<br>DENTIFICATION NUMBER                                                                                                                                                                           |
| ¢<br>¢<br>¢<br>¢<br>¢<br>¢<br>¢<br>¢<br>¢<br>¢<br>¢<br>¢<br>¢<br>¢<br>¢<br>¢<br>¢<br>¢<br>¢                                                                                                                                                                                                                                                                                                                                                                                                                                                                                                                                                                                                                                                                                                                                                                                                                                                                                                                                                                                                                                                                                                                                                                                                                                                                                                                                                                                                                                                                                                                                                                                                                                                                                                                                                                                                                                                                                                                                                                                                                                                                                                                                                                                                                                                                                                                                                                                                                                                              |                | 2256.41                                                    |                       |                                                          |                        | ALL SET SSIB MONUMENTS WERI<br>AND/OR PROXIMITY OF UNDERGI<br>SECTION 11 (4) OF O.REG. 525/                                                                                                                                         | E USED DUE TO LACK OF OVERBURDEN<br>ROUND UTILITIES IN ACCORDANCE WITH<br>/91.                                                                                                                                                                                                            |
| R = 58 SEG<br>P5 & F118<br>C = 57 SEG<br>P5 & SEG<br>P   |                |                                                            |                       |                                                          |                        | SURVEYOR'S CERTIF                                                                                                                                                                                                                   |                                                                                                                                                                                                                                                                                           |
| KAVELLED                                                                                                                                                                                                                                                                                                                                                                                                                                                                                                                                                                                                                                                                                                                                                                                                                                                                                                                                                                                                                                                                                                                                                                                                                                                                                                                                                                                                                                                                                                                                                                                                                                                                                                                                                                                                                                                                                                                                                                                                                                                                                                                                                                                                                                                                                                                                                                                                                                                                                                                                                 |                |                                                            |                       |                                                          |                        | ACT, THE SURVEYORS ACT A<br>MADE UNDER THEM.                                                                                                                                                                                        | CORRECT AND IN ACCORDANCE WITH THE SURVEYS<br>AND THE LAND TITLES ACT AND THE REGULATIONS<br>D ON THE 4TH DAY OF AUGUST, 2023.                                                                                                                                                            |
| DETAIL 'A'                                                                                                                                                                                                                                                                                                                                                                                                                                                                                                                                                                                                                                                                                                                                                                                                                                                                                                                                                                                                                                                                                                                                                                                                                                                                                                                                                                                                                                                                                                                                                                                                                                                                                                                                                                                                                                                                                                                                                                                                                                                                                                                                                                                                                                                                                                                                                                                                                                                                                                                                               |                |                                                            |                       |                                                          |                        | OCTOBER_12,_2023<br>DATE                                                                                                                                                                                                            | HINLOWS<br>SHAFIC HABEBUR RAHMAN<br>ONTARIO LAND SURVEYOR                                                                                                                                                                                                                                 |

HILCHS SHAFIC HABEBUR RAHMAN ONTARIO LAND SURVEYOR \_\_OCTOBER\_12,\_2023\_\_ DATE

THIS PLAN OF SURVEY RELATES TO AOLS PLAN SUBMISSION FORM NUMBER V-37418

FILE: G:\23-32-118\00\Drawing\Section 5\118-00-RPLAN(SECTION 5).dgn