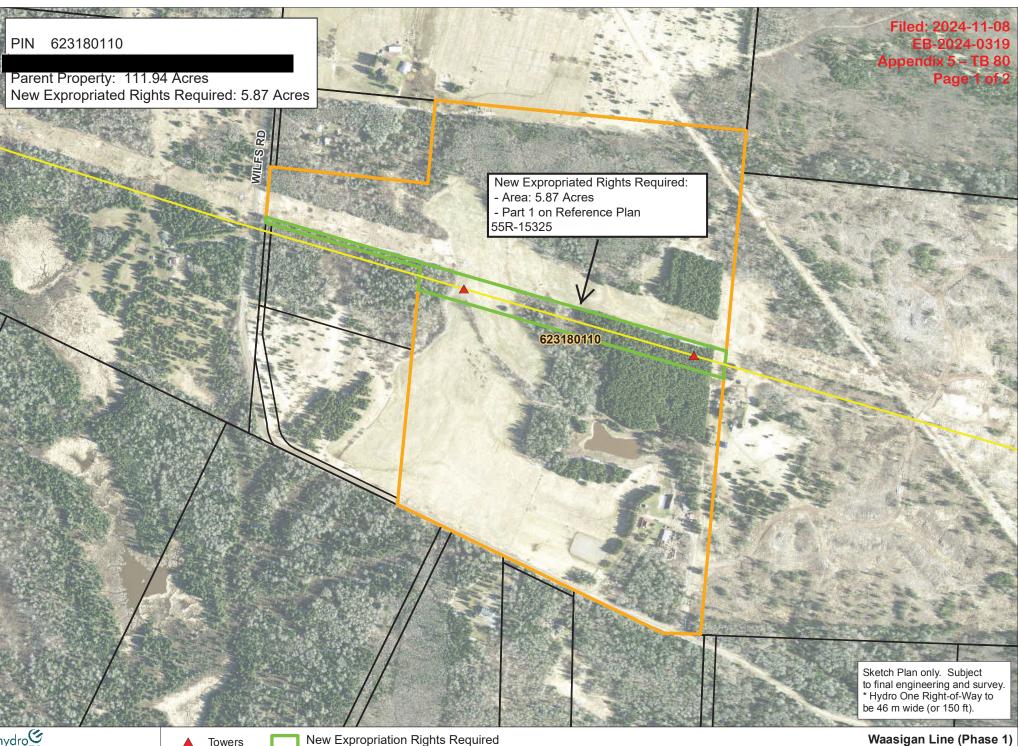

### PIN 623210140

3

Parent Property: 157.54 Acres New Expropriated Rights Required: 9.04 Acres

### Page 2 of 2

FILE: \\jdbt\usrt\23-32-118\00\Drawing\Section 18\118-00-SECTION 18A.dgn

hydro**G** Produced By: Hydro One Networks Inc., GIS Services Date: Dec 9, 2022 Map22-101\_WaasiganLine\_Phase1\_Dec2022\_PIN\_TB80-623180110

dro One Networks Inc. All rights reserved. ne Networks Inc. nor any of its affiliates assu  Towers Centreline

Subject Parcel **Teranet Parcel**  Waasigan Line (Phase 1) PIN 623180110

| INTEGRATION DATA                                                                                     |  |  |  |  |  |  |
|------------------------------------------------------------------------------------------------------|--|--|--|--|--|--|
| OBSERVED REFERENCE POINTS (ORPs): UTM ZONE 16, NAD83 (CSRS) (2010.0).                                |  |  |  |  |  |  |
| COORDINATES TO URBAN ACCURACY PER SECTION 14 (2) OF O.REG 216/10.                                    |  |  |  |  |  |  |
| POINT ID EASTING NORTHING                                                                            |  |  |  |  |  |  |
| ORP (A) 305 809.47 5 382 345.29                                                                      |  |  |  |  |  |  |
| ORP (B) 306 320.39 5 382 286.29                                                                      |  |  |  |  |  |  |
| COORDINATES CANNOT, IN THEMSELVES, BE USED TO RE-ESTABLISH CORNERS OR BOUNDARIES SHOWN ON THIS PLAN. |  |  |  |  |  |  |
| THE RESULTANT TIE BETWEEN ORP A AND ORP B IS 514.31 N 83°25'00" W.                                   |  |  |  |  |  |  |