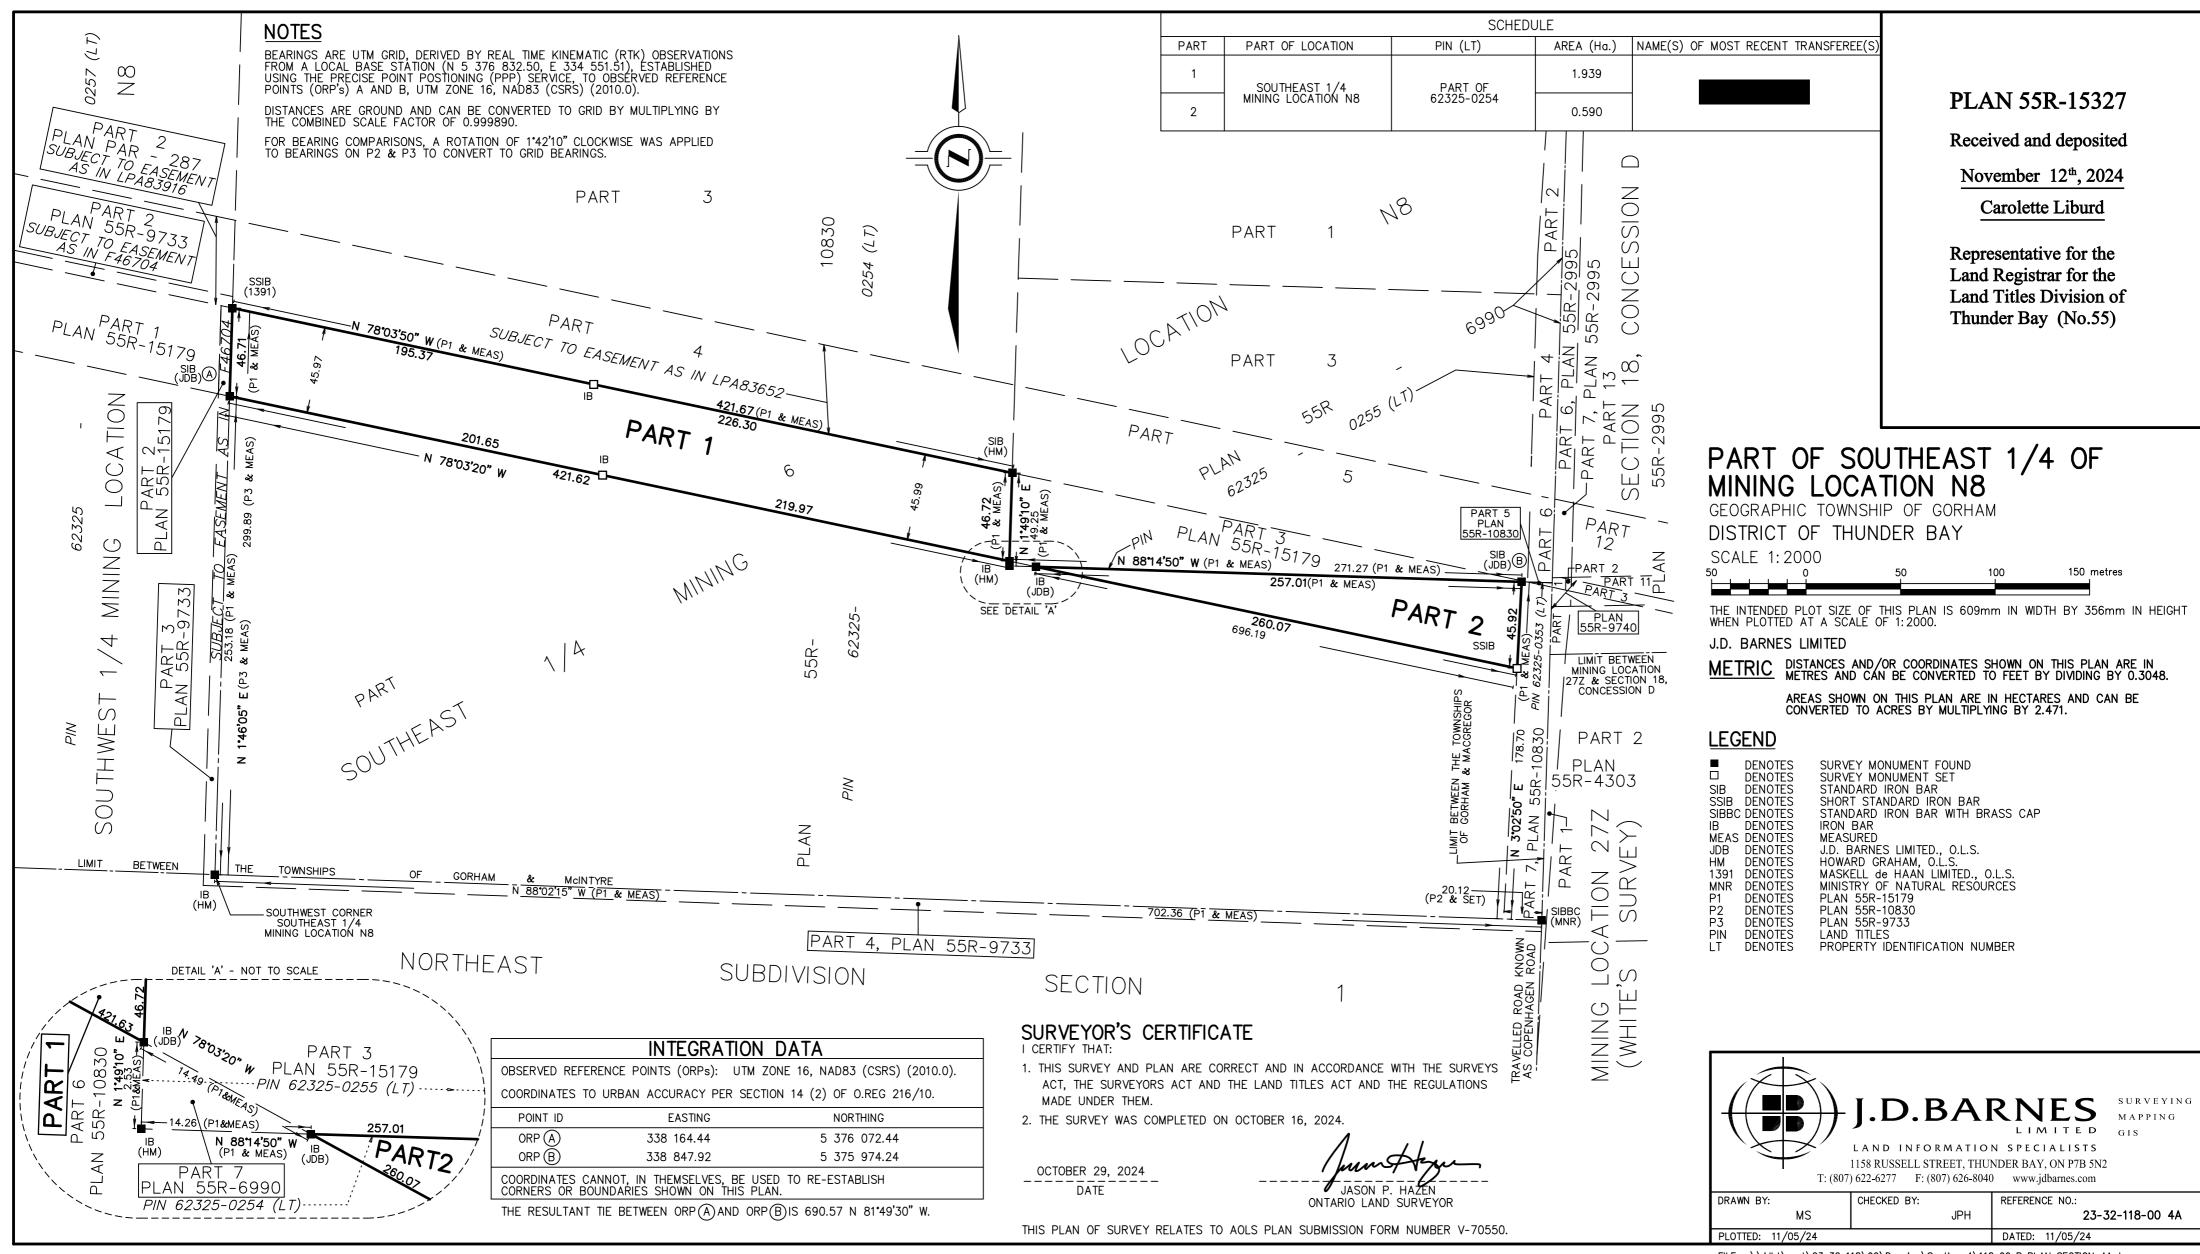

# APPENDIX 5 - TB THUNDER BAY Maps

FILE: \\jdbt\usrt\23-32-118\00\Drawing\Section 4\118-00-R-PLAN-SECTION 4A.dgn

| INTEGRATION DATA                |                                                           |                                 |  |  |  |
|---------------------------------|-----------------------------------------------------------|---------------------------------|--|--|--|
| OBSERVED REFE                   | RENCE POINTS (ORPs): UTM                                  | ZONE 16, NAD83 (CSRS) (2010.0). |  |  |  |
| COORDINATES TO                  | O URBAN ACCURACY PER SEC                                  | TION 14 (2) OF O.REG 216/10.    |  |  |  |
| POINT ID                        | EASTING                                                   | NORTHING                        |  |  |  |
| ORP (A)                         | 335 054.06                                                | 5 375 924.24                    |  |  |  |
| ORP B                           | 332 738.21                                                | 5 377 030.03                    |  |  |  |
| COORDINATES C.<br>CORNERS OR BO | ANNOT, IN THEMSELVES, BE US<br>DUNDARIES SHOWN ON THIS PL | SED TO RE-ESTABLISH<br>AN.      |  |  |  |

THE RESULTANT TIE BETWEEN ORP (A) AND ORP (B) IS 2566.59 N 64°28'35" W.

| _                                                                                                                                                                                                                                                                                                                                                                                                                                                                                                                                                                                                                                                                                                                                                                                                                                                                                                                                                                                                                                                                                                                                                                                                                                                                                                                                                                                                                                                                                                                                                                                                                                                                                                                                                                                                                                                                                                                                                                                                                                                                                                                                                                                                                                                                                                                                                                                                                                                                                                                                                        | SCHEDULE       |                                                            |                       |                                                          |                        |                                                                                                                                                                                                                                     |                                                                                                                                                                                                                                                                                           |
|----------------------------------------------------------------------------------------------------------------------------------------------------------------------------------------------------------------------------------------------------------------------------------------------------------------------------------------------------------------------------------------------------------------------------------------------------------------------------------------------------------------------------------------------------------------------------------------------------------------------------------------------------------------------------------------------------------------------------------------------------------------------------------------------------------------------------------------------------------------------------------------------------------------------------------------------------------------------------------------------------------------------------------------------------------------------------------------------------------------------------------------------------------------------------------------------------------------------------------------------------------------------------------------------------------------------------------------------------------------------------------------------------------------------------------------------------------------------------------------------------------------------------------------------------------------------------------------------------------------------------------------------------------------------------------------------------------------------------------------------------------------------------------------------------------------------------------------------------------------------------------------------------------------------------------------------------------------------------------------------------------------------------------------------------------------------------------------------------------------------------------------------------------------------------------------------------------------------------------------------------------------------------------------------------------------------------------------------------------------------------------------------------------------------------------------------------------------------------------------------------------------------------------------------------------|----------------|------------------------------------------------------------|-----------------------|----------------------------------------------------------|------------------------|-------------------------------------------------------------------------------------------------------------------------------------------------------------------------------------------------------------------------------------|-------------------------------------------------------------------------------------------------------------------------------------------------------------------------------------------------------------------------------------------------------------------------------------------|
| -                                                                                                                                                                                                                                                                                                                                                                                                                                                                                                                                                                                                                                                                                                                                                                                                                                                                                                                                                                                                                                                                                                                                                                                                                                                                                                                                                                                                                                                                                                                                                                                                                                                                                                                                                                                                                                                                                                                                                                                                                                                                                                                                                                                                                                                                                                                                                                                                                                                                                                                                                        | PART<br>1      | LOT                                                        | CONCESSION            | PIN                                                      | AREA<br>2.949 Ha.      | NAMES OF MOST RECENT TRANSFEREE(S)                                                                                                                                                                                                  |                                                                                                                                                                                                                                                                                           |
| _                                                                                                                                                                                                                                                                                                                                                                                                                                                                                                                                                                                                                                                                                                                                                                                                                                                                                                                                                                                                                                                                                                                                                                                                                                                                                                                                                                                                                                                                                                                                                                                                                                                                                                                                                                                                                                                                                                                                                                                                                                                                                                                                                                                                                                                                                                                                                                                                                                                                                                                                                        | 2              | PART OF<br>MINING LOCATION<br>A.L. 42                      |                       | PART OF<br>62325-0286 (LT)                               | 0.092 Ha.              |                                                                                                                                                                                                                                     | PLAN 55R-15145                                                                                                                                                                                                                                                                            |
| -                                                                                                                                                                                                                                                                                                                                                                                                                                                                                                                                                                                                                                                                                                                                                                                                                                                                                                                                                                                                                                                                                                                                                                                                                                                                                                                                                                                                                                                                                                                                                                                                                                                                                                                                                                                                                                                                                                                                                                                                                                                                                                                                                                                                                                                                                                                                                                                                                                                                                                                                                        | 3              | A.L. 42                                                    |                       | PART OF<br>62325-0290 (LT)<br>PART OF                    | 0.697 Ha.              |                                                                                                                                                                                                                                     | Received and deposited                                                                                                                                                                                                                                                                    |
| -                                                                                                                                                                                                                                                                                                                                                                                                                                                                                                                                                                                                                                                                                                                                                                                                                                                                                                                                                                                                                                                                                                                                                                                                                                                                                                                                                                                                                                                                                                                                                                                                                                                                                                                                                                                                                                                                                                                                                                                                                                                                                                                                                                                                                                                                                                                                                                                                                                                                                                                                                        | 4<br>5         | PART OF<br>MINING LOCATION 47E                             |                       | PART OF<br>62325-0291 (LT)<br>PART OF<br>62325-0278 (LT) | 1.772 Ha.<br>1.933 Ha. |                                                                                                                                                                                                                                     | October 19 <sup>th</sup> , 2023                                                                                                                                                                                                                                                           |
| -                                                                                                                                                                                                                                                                                                                                                                                                                                                                                                                                                                                                                                                                                                                                                                                                                                                                                                                                                                                                                                                                                                                                                                                                                                                                                                                                                                                                                                                                                                                                                                                                                                                                                                                                                                                                                                                                                                                                                                                                                                                                                                                                                                                                                                                                                                                                                                                                                                                                                                                                                        | 6              | MINING LOCATION 47E<br>PART OF<br>MINING LOCATION 70E      |                       | 62325-0278 (LT)<br>PART OF<br>62325-0300 (LT)            | 3.549 Ha               |                                                                                                                                                                                                                                     | Robert Barichello                                                                                                                                                                                                                                                                         |
| L                                                                                                                                                                                                                                                                                                                                                                                                                                                                                                                                                                                                                                                                                                                                                                                                                                                                                                                                                                                                                                                                                                                                                                                                                                                                                                                                                                                                                                                                                                                                                                                                                                                                                                                                                                                                                                                                                                                                                                                                                                                                                                                                                                                                                                                                                                                                                                                                                                                                                                                                                        |                | SUBJECT TO EASEMENT                                        | AS IN LPA53           |                                                          |                        |                                                                                                                                                                                                                                     |                                                                                                                                                                                                                                                                                           |
|                                                                                                                                                                                                                                                                                                                                                                                                                                                                                                                                                                                                                                                                                                                                                                                                                                                                                                                                                                                                                                                                                                                                                                                                                                                                                                                                                                                                                                                                                                                                                                                                                                                                                                                                                                                                                                                                                                                                                                                                                                                                                                                                                                                                                                                                                                                                                                                                                                                                                                                                                          |                |                                                            |                       |                                                          |                        |                                                                                                                                                                                                                                     | Representative for the<br>Land Registrar for the<br>Land Titles Division of<br>Thunder Bay (No.55)                                                                                                                                                                                        |
|                                                                                                                                                                                                                                                                                                                                                                                                                                                                                                                                                                                                                                                                                                                                                                                                                                                                                                                                                                                                                                                                                                                                                                                                                                                                                                                                                                                                                                                                                                                                                                                                                                                                                                                                                                                                                                                                                                                                                                                                                                                                                                                                                                                                                                                                                                                                                                                                                                                                                                                                                          |                |                                                            |                       |                                                          |                        | A.L. 42, 47E                                                                                                                                                                                                                        | NG LOCATIONS<br>& 70E                                                                                                                                                                                                                                                                     |
| MINING LOCATION Q<br>4, PLAN PAR-75                                                                                                                                                                                                                                                                                                                                                                                                                                                                                                                                                                                                                                                                                                                                                                                                                                                                                                                                                                                                                                                                                                                                                                                                                                                                                                                                                                                                                                                                                                                                                                                                                                                                                                                                                                                                                                                                                                                                                                                                                                                                                                                                                                                                                                                                                                                                                                                                                                                                                                                      | /47E           | -                                                          |                       |                                                          |                        | GEOGRAPHIC TOWNSHIF<br>DISTRICT OF THUND<br>SCALE 1 : 3000                                                                                                                                                                          | ER BAY                                                                                                                                                                                                                                                                                    |
| LIMIT BETWEEN MINING LOCATIONS 47E & A.L. 42                                                                                                                                                                                                                                                                                                                                                                                                                                                                                                                                                                                                                                                                                                                                                                                                                                                                                                                                                                                                                                                                                                                                                                                                                                                                                                                                                                                                                                                                                                                                                                                                                                                                                                                                                                                                                                                                                                                                                                                                                                                                                                                                                                                                                                                                                                                                                                                                                                                                                                             | SSIB<br>(1391) |                                                            |                       |                                                          |                        |                                                                                                                                                                                                                                     | 0 80 120 160 200 metres                                                                                                                                                                                                                                                                   |
|                                                                                                                                                                                                                                                                                                                                                                                                                                                                                                                                                                                                                                                                                                                                                                                                                                                                                                                                                                                                                                                                                                                                                                                                                                                                                                                                                                                                                                                                                                                                                                                                                                                                                                                                                                                                                                                                                                                                                                                                                                                                                                                                                                                                                                                                                                                                                                                                                                                                                                                                                          | PLA            | PART 9                                                     | ````                  |                                                          |                        | THE INTENDED PLOT SIZE OF TH<br>WHEN PLOTTED AT A SCALE OF<br>J.D. BARNES LIMITED                                                                                                                                                   | HS PLAN IS 1500mm IN WIDTH BY 457mm IN HEIGHT<br>1:3000.                                                                                                                                                                                                                                  |
| PART B<br>ART B<br>2 M F46,<br>2 M F46,<br>1 |                |                                                            |                       |                                                          |                        | AREAS SHOWN ON<br>CONVERTED TO AC                                                                                                                                                                                                   | R COORDINATES SHOWN ON THIS PLAN ARE IN<br>BE CONVERTED TO FEET BY DIVIDING BY 0.3048.<br>THIS PLAN ARE IN HECTARES AND CAN BE<br>CRES BY MULTIPLYING BY 2.471.                                                                                                                           |
| $\begin{array}{c} \begin{array}{c} \begin{array}{c} \begin{array}{c} \begin{array}{c} \end{array} \\ \end{array} \end{array} \end{array} \end{array} \\ \begin{array}{c} \end{array} \end{array} \\ \begin{array}{c} \end{array} \end{array} \end{array} \\ \begin{array}{c} \end{array} \end{array} \\ \begin{array}{c} \end{array} \end{array} \\ \end{array} \end{array} \\ \begin{array}{c} \end{array} \end{array} \\ \begin{array}{c} \end{array} \end{array} \\ \begin{array}{c} \end{array} \end{array} \\ \end{array} \\ \end{array} \\ \end{array} \\ \begin{array}{c} \end{array} \end{array} \\ \end{array} \\ \end{array} \\ \begin{array}{c} \end{array} \end{array} \\ \end{array} \\ \end{array} \\ \end{array} \\ \begin{array}{c} \end{array} \end{array} \\ \end{array} \\ \end{array} \\ \end{array} \\ \begin{array}{c} \end{array} \\ \begin{array}{c} \end{array} \\ \end{array} $                                                                                                                                                                                                                                                                                                                                                                                                                                                                                                                                                                                                                                                                                                                                                                                                                                                                           | 1 NOL          | PLAN PART 1-                                               |                       |                                                          |                        | DISTANCES ARE GROUND AND C<br>THE COMBINED SCALE FACTOR (                                                                                                                                                                           | ZED BY REAL TIME KINEMATIC (RTK) OBSERVATIONS<br>N 5 376 832.50, E 334 551.51), ESTABLISHED<br>TIONING (PPP) SERVICE, TO OBSERVED REFERENCE<br>ZONE 16, NAD83 (CSRS) (2010.0).<br>AN BE CONVERTED TO GRID BY MULTIPLYING BY<br>OF 0.999890.<br>ROTATION OF 1*44'10" CLOCKWISE WAS APPLIED |
| $\begin{array}{c c} 9737 & & & & & \\ \hline & & & & & \\ \hline & & & & & \\ \hline & & & &$                                                                                                                                                                                                                                                                                                                                                                                                                                                                                                                                                                                                                                                                                                                                                                                                                                                                                                                                                                                                                                                                                                                                                                                                                                                                                                                                                                                                                                                                                                                                                                                                                                                                                                                                                                                                                                                                                                                                                                                                                                                                                                                                                                                                                                                                                                                                                                                                                                                            |                | SUBJECT                                                    | 1                     |                                                          |                        | TO BEARINGS ON P1 AND 1'42'2<br>TO GRID BEARINGS.                                                                                                                                                                                   | 0" CLOCKWISE ON P2, P3, P4 & P5 TO CONVERT                                                                                                                                                                                                                                                |
| $(1391) \int N 7803'40'' W (1391) \int (1391) (1291) (1291) (1291) (1291) (1291) (1291) (1291) (1291) (1291) (1291) (1291) (1291) (1291) (1291) (1291) (1291) (1291) (1291) (1291) (1291) (1291) (1291) (1291) (1291) (1291) (1291) (1291) (1291) (1291) (1291) (1291) (1291) (1291) (1291) (1291) (1291) (1291) (1291) (1291) (1291) (1291) (1291) (1291) (1291) (1291) (1291) (1291) (1291) (1291) (1291) (1291) (1291) (1291) (1291) (1291) (1291) (1291) (1291) (1291) (1291) (1291) (1291) (1291) (1291) (1291) (1291) (1291) (1291) (1291) (1291) (1291) (1291) (1291) (1291) (1291) (1291) (1291) (1291) (1291) (1291) (1291) (1291) (1291) (1291) (1291) (1291) (1291) (1291) (1291) (1291) (1291) (1291) (1291) (1291) (1291) (1291) (1291) (1291) (1291) (1291) (1291) (1291) (1291) (1291) (1291) (1291) (1291) (1291) (1291) (1291) (1291) (1291) (1291) (1291) (1291) (1291) (1291) (1291) (1291) (1291) (1291) (1291) (1291) (1291) (1291) (1291) (1291) (1291) (1291) (1291) (1291) (1291) (1291) (1291) (1291) (1291) (1291) (1291) (1291) (1291) (1291) (1291) (1291) (1291) (1291) (1291) (1291) (1291) (1291) (1291) (1291) (1291) (1291) (1291) (1291) (1291) (1291) (1291) (1291) (1291) (1291) (1291) (1291) (1291) (1291) (1291) (1291) (1291) (1291) (1291) (1291) (1291) (1291) (1291) (1291) (1291) (1291) (1291) (1291) (1291) (1291) (1291) (1291) (1291) (1291) (1291) (1291) (1291) (1291) (1291) (1291) (1291) (1291) (1291) (1291) (1291) (1291) (1291) (1291) (1291) (1291) (1291) (1291) (1291) (1291) (1291) (1291) (1291) (1291) (1291) (1291) (1291) (1291) (1291) (1291) (1291) (1291) (1291) (1291) (1291) (1291) (1291) (1291) (1291) (1291) (1291) (1291) (1291) (1291) (1291) (1291) (1291) (1291) (1291) (1291) (1291) (1291) (1291) (1291) (1291) (1291) (1291) (1291) (1291) (1291) (1291) (1291) (1291) (1291) (1291) (1291) (1291) (1291) (1291) (1291) (1291) (1291) (1291) (1291) (1291) (1291) (1291) (1291) (1291) (1291) (1291) (1291) (1291) (1291) (1291) (1291) (1291) (1291) (1291) (1291) (1291) (1291) (1291) (1291) (1291) (1291) (1291) (1291) (1291) (1291) (1291) (12$                                                                                                                                                                                                                                                                                                                                                                                                                     | 8°03'40" v     | SUBJECT TO EASEM<br>AS IN LPA83921<br>N (P3 & MEAS) 638.83 | ZENT<br>3 (P3 & MEAS) |                                                          |                        | □ DENOTES SURVEY MON<br>SIB DENOTES STANDARD IF<br>SSIB DENOTES SHORT STAN<br>IB DENOTES IRON BAR<br>MEAS DENOTES MEASURED<br>P&G DENOTES PHILLIPS & 0                                                                              | RON BAR<br>IDARD IRON BAR                                                                                                                                                                                                                                                                 |
| $\begin{array}{c} 4.14 \\ 50^{\circ} E \\ \\ SSIB \\ \\ SSIB \\ \\ \\ \\ \\ \\ \\ \\ \\ \\ \\ \\ \\ \\ \\ \\ \\ \\ \\$                                                                                                                                                                                                                                                                                                                                                                                                                                                                                                                                                                                                                                                                                                                                                                                                                                                                                                                                                                                                                                                                                                                                                                                                                                                                                                                                                                                                                                                                                                                                                                                                                                                                                                                                                                                                                                                                                                                                                                                                                                                                                                                                                                                                                                                                                                                                                                                                                                   | 20"E           | ART 1<br>288.74                                            |                       |                                                          |                        | OU DENOTES ORIGIN UNKN<br>984 DENOTES M.R. MAHER,<br>P1 DENOTES PLAN 55R-9<br>P2 DENOTES PLAN 55R-9<br>P3 DENOTES PLAN PAR-2<br>P4 DENOTES PLAN PAR-2<br>P5 DENOTES PLAN BY PH<br>LT DENOTES LAND TITLES<br>PIN DENOTES PROPERTY IE | IOWN<br>O.L.S.<br>708<br>737<br>29<br>81<br>IILLIPS & GAVIN, O.L.S., DATED JUNE 7, 1958<br>DENTIFICATION NUMBER                                                                                                                                                                           |
| ¢<br>¢<br>¢<br>¢<br>¢<br>¢<br>¢<br>¢<br>¢<br>¢<br>¢<br>¢<br>¢<br>¢<br>¢<br>¢<br>¢<br>¢<br>¢                                                                                                                                                                                                                                                                                                                                                                                                                                                                                                                                                                                                                                                                                                                                                                                                                                                                                                                                                                                                                                                                                                                                                                                                                                                                                                                                                                                                                                                                                                                                                                                                                                                                                                                                                                                                                                                                                                                                                                                                                                                                                                                                                                                                                                                                                                                                                                                                                                                              |                | 2256.41                                                    |                       |                                                          |                        | ALL SET SSIB MONUMENTS WERI<br>AND/OR PROXIMITY OF UNDERGI<br>SECTION 11 (4) OF O.REG. 525/                                                                                                                                         | E USED DUE TO LACK OF OVERBURDEN<br>ROUND UTILITIES IN ACCORDANCE WITH<br>/91.                                                                                                                                                                                                            |
| R = 58 SEG<br>P5 & F118<br>C = 57 SEG<br>P5 & SEG<br>P   |                |                                                            |                       |                                                          |                        | SURVEYOR'S CERTIF                                                                                                                                                                                                                   |                                                                                                                                                                                                                                                                                           |
| KAVELLED                                                                                                                                                                                                                                                                                                                                                                                                                                                                                                                                                                                                                                                                                                                                                                                                                                                                                                                                                                                                                                                                                                                                                                                                                                                                                                                                                                                                                                                                                                                                                                                                                                                                                                                                                                                                                                                                                                                                                                                                                                                                                                                                                                                                                                                                                                                                                                                                                                                                                                                                                 |                |                                                            |                       |                                                          |                        | ACT, THE SURVEYORS ACT A<br>MADE UNDER THEM.                                                                                                                                                                                        | CORRECT AND IN ACCORDANCE WITH THE SURVEYS<br>AND THE LAND TITLES ACT AND THE REGULATIONS<br>D ON THE 4TH DAY OF AUGUST, 2023.                                                                                                                                                            |
| DETAIL 'A'                                                                                                                                                                                                                                                                                                                                                                                                                                                                                                                                                                                                                                                                                                                                                                                                                                                                                                                                                                                                                                                                                                                                                                                                                                                                                                                                                                                                                                                                                                                                                                                                                                                                                                                                                                                                                                                                                                                                                                                                                                                                                                                                                                                                                                                                                                                                                                                                                                                                                                                                               |                |                                                            |                       |                                                          |                        | OCTOBER_12,_2023<br>DATE                                                                                                                                                                                                            | HINLOWS<br>SHAFIC HABEBUR RAHMAN<br>ONTARIO LAND SURVEYOR                                                                                                                                                                                                                                 |