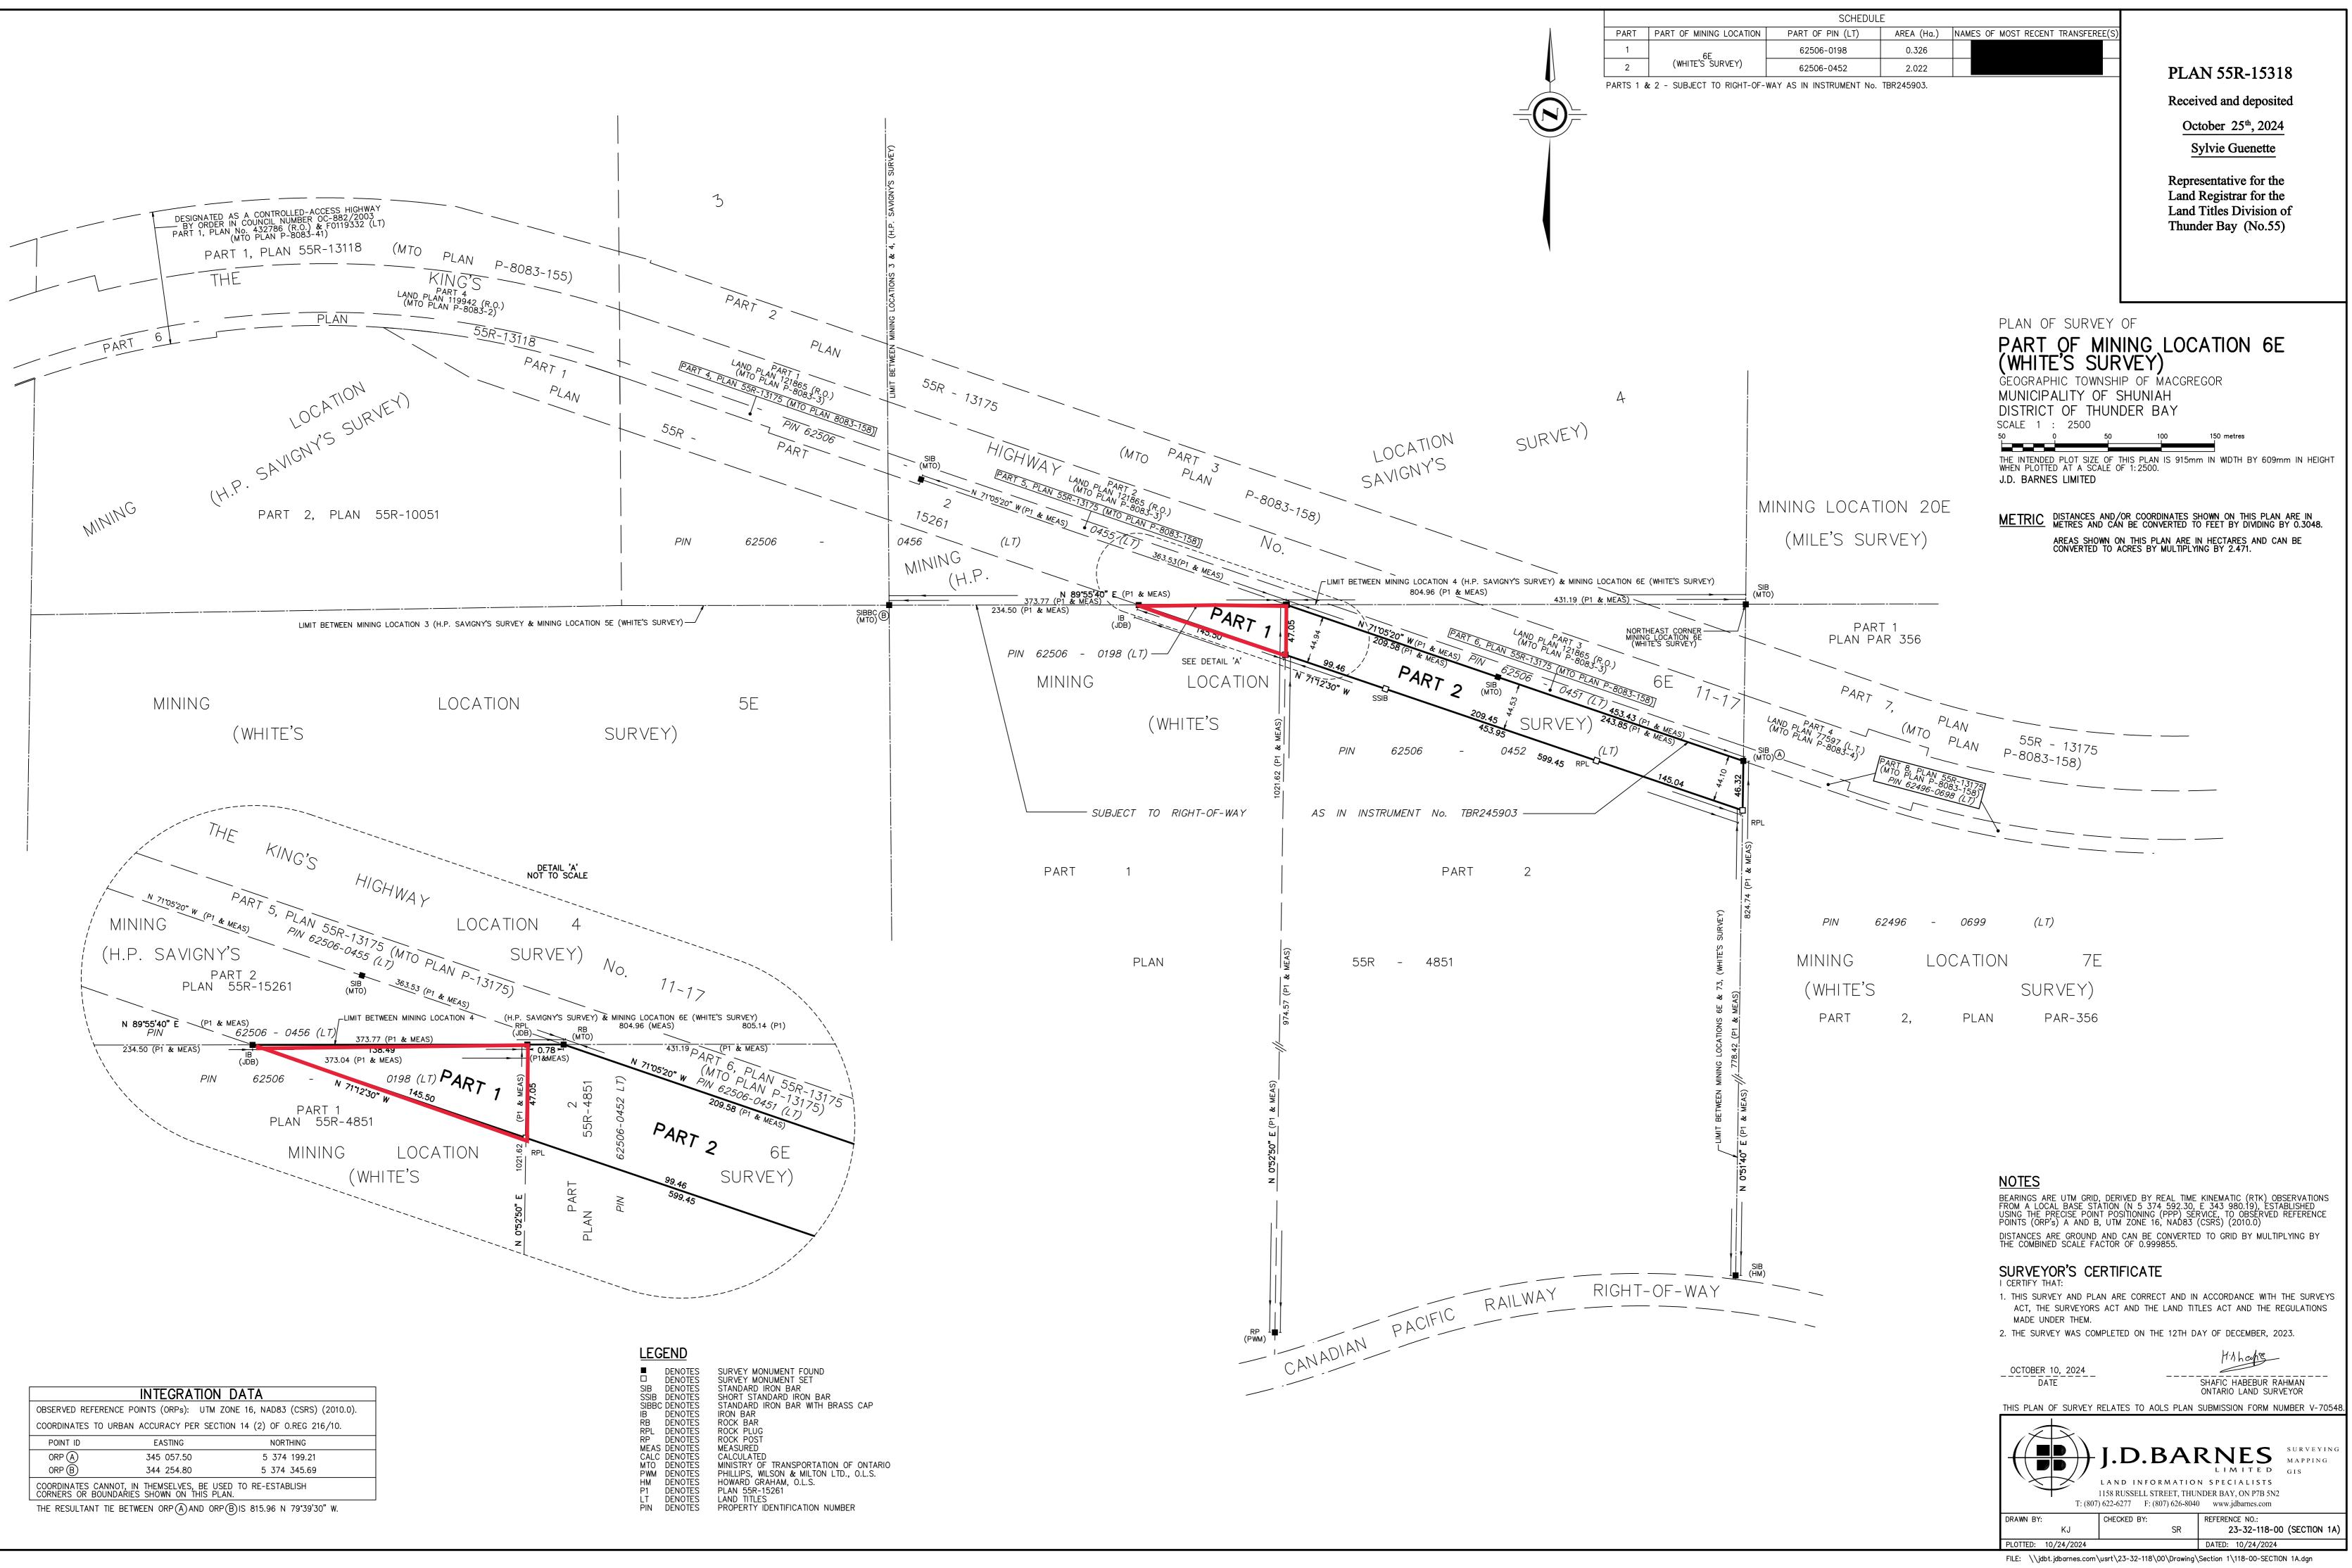

### PIN 623210140

3

Parent Property: 157.54 Acres New Expropriated Rights Required: 9.04 Acres