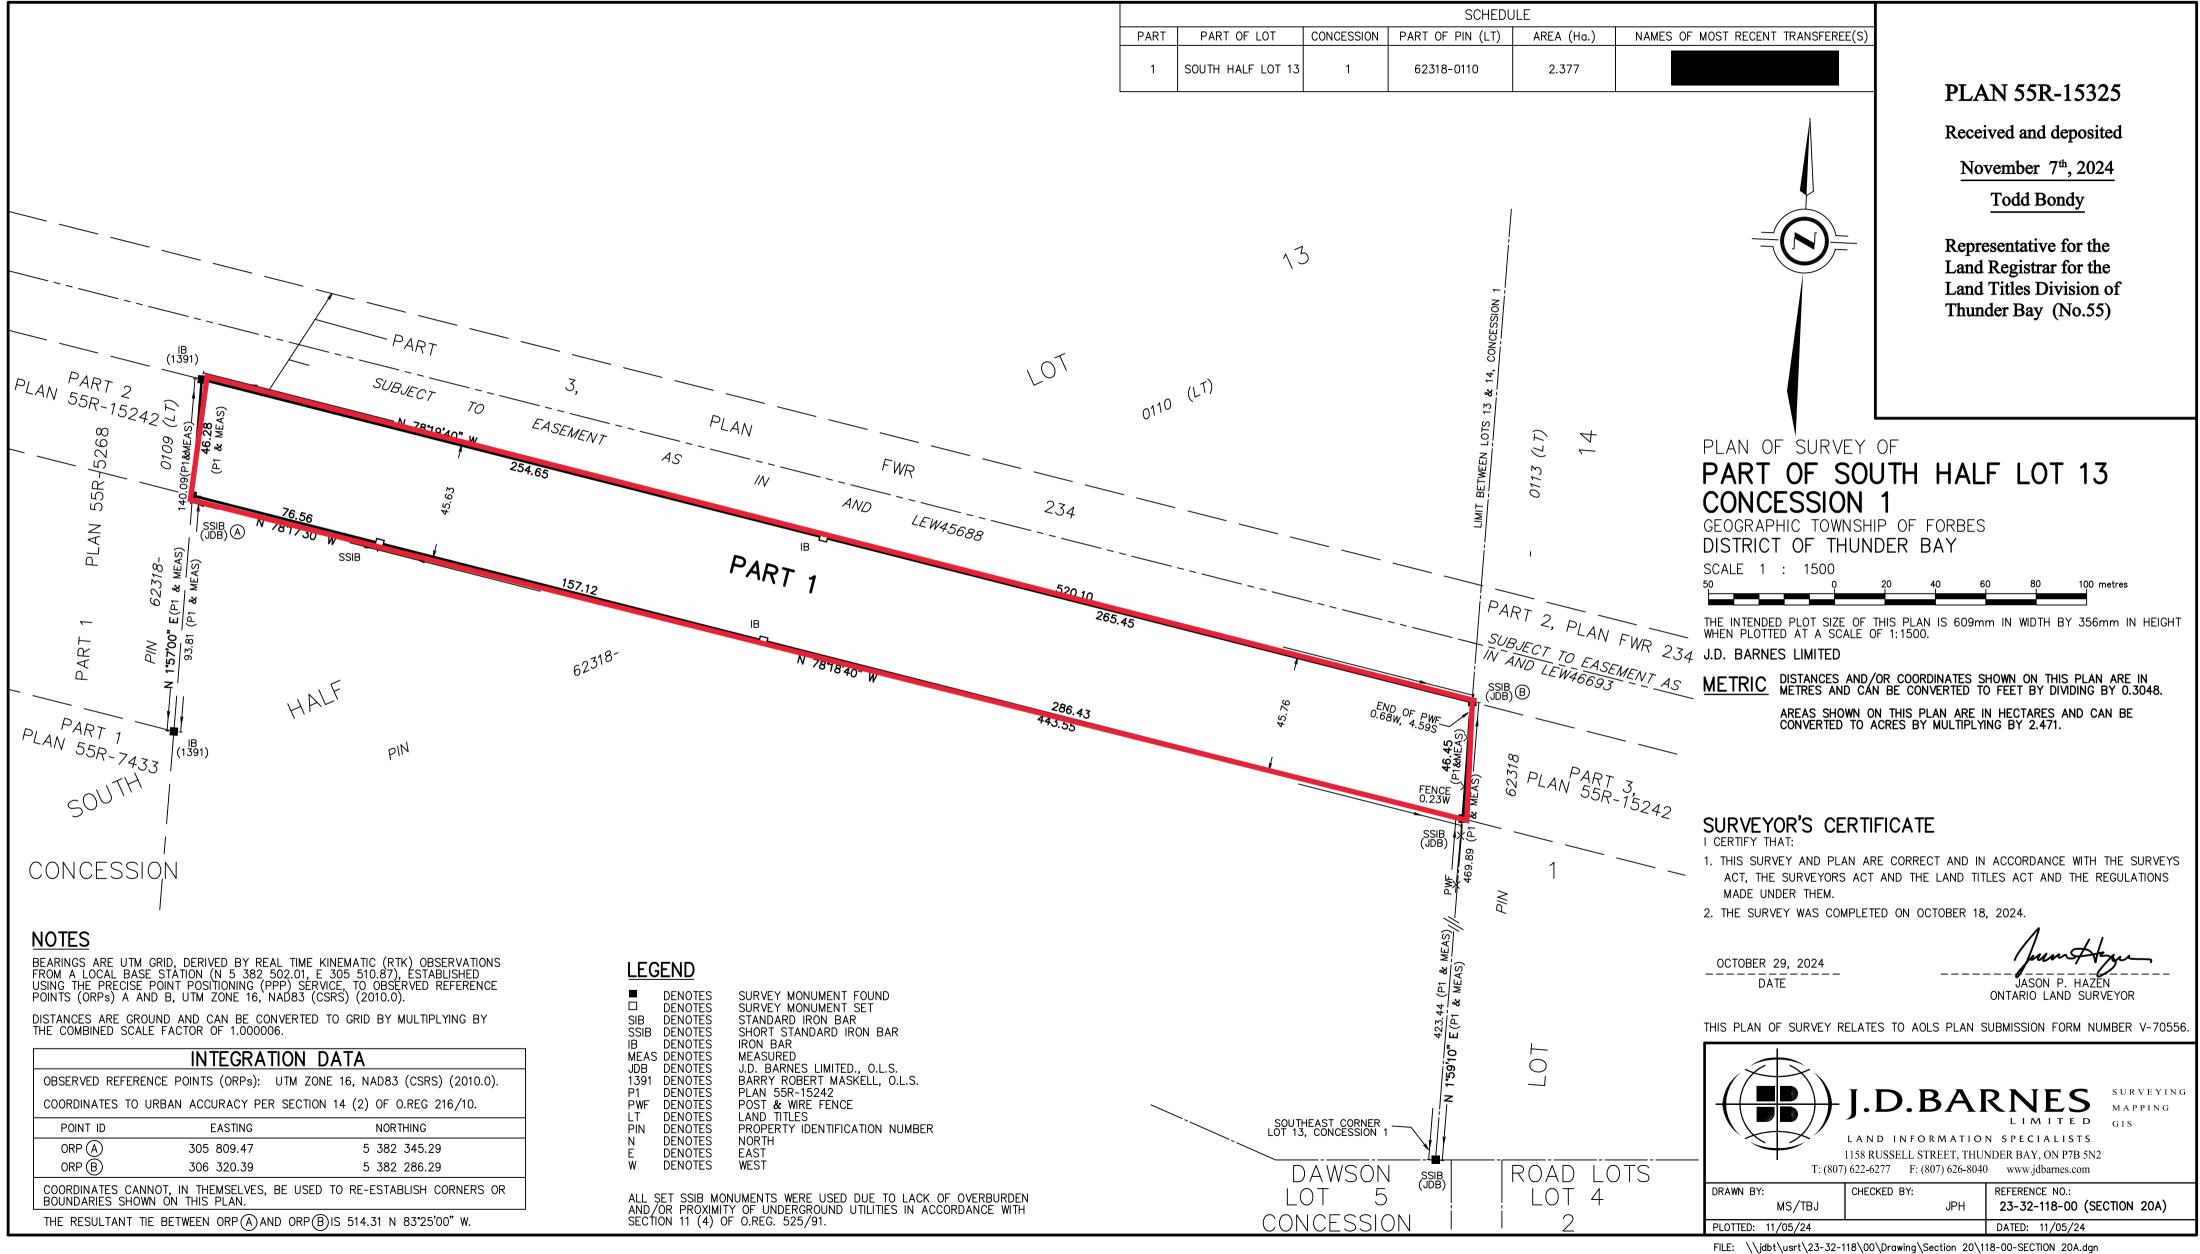

# APPENDIX 5 - TB THUNDER BAY Maps

FILE: \\jdbt\usrt\23-32-118\00\Drawing\Section 4\118-00-R-PLAN-SECTION 4A.dgn

| INTEGRATION DATA                |                                                           |                                 |  |  |  |
|---------------------------------|-----------------------------------------------------------|---------------------------------|--|--|--|
| OBSERVED REFE                   | RENCE POINTS (ORPs): UTM                                  | ZONE 16, NAD83 (CSRS) (2010.0). |  |  |  |
| COORDINATES TO                  | O URBAN ACCURACY PER SEC                                  | TION 14 (2) OF O.REG 216/10.    |  |  |  |
| POINT ID                        | EASTING                                                   | NORTHING                        |  |  |  |
| ORP (A)                         | 335 054.06                                                | 5 375 924.24                    |  |  |  |
| ORP B                           | 332 738.21                                                | 5 377 030.03                    |  |  |  |
| COORDINATES C.<br>CORNERS OR BO | ANNOT, IN THEMSELVES, BE US<br>DUNDARIES SHOWN ON THIS PL | SED TO RE-ESTABLISH<br>AN.      |  |  |  |

THE RESULTANT TIE BETWEEN ORP (A) AND ORP (B) IS 2566.59 N 64°28'35" W.

| _                                                                                                                                                                                                                                                                                                                                                                                                                                                                                                                                                                                                                                                                                                                                                                                                                                                                                                                                                                                                                                                                                                                                                                                                                                                                                                                                                                                                                                                                                                                                                                                                                                                                                                                                                                                                                                                                                                                                                                                                                                                                                                                                                                                                                                                                                                                                                                                                                                                                                                                                                        | SCHEDULE       |                                                            |                       |                                                          |                        |                                                                                                                                                                                                                                     |                                                                                                                                                                                                                                                                                           |
|----------------------------------------------------------------------------------------------------------------------------------------------------------------------------------------------------------------------------------------------------------------------------------------------------------------------------------------------------------------------------------------------------------------------------------------------------------------------------------------------------------------------------------------------------------------------------------------------------------------------------------------------------------------------------------------------------------------------------------------------------------------------------------------------------------------------------------------------------------------------------------------------------------------------------------------------------------------------------------------------------------------------------------------------------------------------------------------------------------------------------------------------------------------------------------------------------------------------------------------------------------------------------------------------------------------------------------------------------------------------------------------------------------------------------------------------------------------------------------------------------------------------------------------------------------------------------------------------------------------------------------------------------------------------------------------------------------------------------------------------------------------------------------------------------------------------------------------------------------------------------------------------------------------------------------------------------------------------------------------------------------------------------------------------------------------------------------------------------------------------------------------------------------------------------------------------------------------------------------------------------------------------------------------------------------------------------------------------------------------------------------------------------------------------------------------------------------------------------------------------------------------------------------------------------------|----------------|------------------------------------------------------------|-----------------------|----------------------------------------------------------|------------------------|-------------------------------------------------------------------------------------------------------------------------------------------------------------------------------------------------------------------------------------|-------------------------------------------------------------------------------------------------------------------------------------------------------------------------------------------------------------------------------------------------------------------------------------------|
| -                                                                                                                                                                                                                                                                                                                                                                                                                                                                                                                                                                                                                                                                                                                                                                                                                                                                                                                                                                                                                                                                                                                                                                                                                                                                                                                                                                                                                                                                                                                                                                                                                                                                                                                                                                                                                                                                                                                                                                                                                                                                                                                                                                                                                                                                                                                                                                                                                                                                                                                                                        | PART<br>1      | LOT                                                        | CONCESSION            | PIN                                                      | AREA<br>2.949 Ha.      | NAMES OF MOST RECENT TRANSFEREE(S)                                                                                                                                                                                                  |                                                                                                                                                                                                                                                                                           |
| _                                                                                                                                                                                                                                                                                                                                                                                                                                                                                                                                                                                                                                                                                                                                                                                                                                                                                                                                                                                                                                                                                                                                                                                                                                                                                                                                                                                                                                                                                                                                                                                                                                                                                                                                                                                                                                                                                                                                                                                                                                                                                                                                                                                                                                                                                                                                                                                                                                                                                                                                                        | 2              | PART OF<br>MINING LOCATION<br>A.L. 42                      |                       | PART OF<br>62325-0286 (LT)                               | 0.092 Ha.              |                                                                                                                                                                                                                                     | PLAN 55R-15145                                                                                                                                                                                                                                                                            |
| -                                                                                                                                                                                                                                                                                                                                                                                                                                                                                                                                                                                                                                                                                                                                                                                                                                                                                                                                                                                                                                                                                                                                                                                                                                                                                                                                                                                                                                                                                                                                                                                                                                                                                                                                                                                                                                                                                                                                                                                                                                                                                                                                                                                                                                                                                                                                                                                                                                                                                                                                                        | 3              | A.L. 42                                                    |                       | PART OF<br>62325-0290 (LT)<br>PART OF                    | 0.697 Ha.              |                                                                                                                                                                                                                                     | Received and deposited                                                                                                                                                                                                                                                                    |
| -                                                                                                                                                                                                                                                                                                                                                                                                                                                                                                                                                                                                                                                                                                                                                                                                                                                                                                                                                                                                                                                                                                                                                                                                                                                                                                                                                                                                                                                                                                                                                                                                                                                                                                                                                                                                                                                                                                                                                                                                                                                                                                                                                                                                                                                                                                                                                                                                                                                                                                                                                        | 4<br>5         | PART OF<br>MINING LOCATION 47E                             |                       | PART OF<br>62325-0291 (LT)<br>PART OF<br>62325-0278 (LT) | 1.772 Ha.<br>1.933 Ha. |                                                                                                                                                                                                                                     | October 19 <sup>th</sup> , 2023                                                                                                                                                                                                                                                           |
| -                                                                                                                                                                                                                                                                                                                                                                                                                                                                                                                                                                                                                                                                                                                                                                                                                                                                                                                                                                                                                                                                                                                                                                                                                                                                                                                                                                                                                                                                                                                                                                                                                                                                                                                                                                                                                                                                                                                                                                                                                                                                                                                                                                                                                                                                                                                                                                                                                                                                                                                                                        | 6              | MINING LOCATION 47E<br>PART OF<br>MINING LOCATION 70E      |                       | 62325-0278 (LT)<br>PART OF<br>62325-0300 (LT)            | 3.549 Ha               |                                                                                                                                                                                                                                     | Robert Barichello                                                                                                                                                                                                                                                                         |
| L                                                                                                                                                                                                                                                                                                                                                                                                                                                                                                                                                                                                                                                                                                                                                                                                                                                                                                                                                                                                                                                                                                                                                                                                                                                                                                                                                                                                                                                                                                                                                                                                                                                                                                                                                                                                                                                                                                                                                                                                                                                                                                                                                                                                                                                                                                                                                                                                                                                                                                                                                        |                | SUBJECT TO EASEMENT                                        | AS IN LPA53           |                                                          |                        |                                                                                                                                                                                                                                     |                                                                                                                                                                                                                                                                                           |
|                                                                                                                                                                                                                                                                                                                                                                                                                                                                                                                                                                                                                                                                                                                                                                                                                                                                                                                                                                                                                                                                                                                                                                                                                                                                                                                                                                                                                                                                                                                                                                                                                                                                                                                                                                                                                                                                                                                                                                                                                                                                                                                                                                                                                                                                                                                                                                                                                                                                                                                                                          |                |                                                            |                       |                                                          |                        |                                                                                                                                                                                                                                     | Representative for the<br>Land Registrar for the<br>Land Titles Division of<br>Thunder Bay (No.55)                                                                                                                                                                                        |
|                                                                                                                                                                                                                                                                                                                                                                                                                                                                                                                                                                                                                                                                                                                                                                                                                                                                                                                                                                                                                                                                                                                                                                                                                                                                                                                                                                                                                                                                                                                                                                                                                                                                                                                                                                                                                                                                                                                                                                                                                                                                                                                                                                                                                                                                                                                                                                                                                                                                                                                                                          |                |                                                            |                       |                                                          |                        | A.L. 42, 47E                                                                                                                                                                                                                        | NG LOCATIONS<br>& 70E                                                                                                                                                                                                                                                                     |
| MINING LOCATION Q<br>4, PLAN PAR-75                                                                                                                                                                                                                                                                                                                                                                                                                                                                                                                                                                                                                                                                                                                                                                                                                                                                                                                                                                                                                                                                                                                                                                                                                                                                                                                                                                                                                                                                                                                                                                                                                                                                                                                                                                                                                                                                                                                                                                                                                                                                                                                                                                                                                                                                                                                                                                                                                                                                                                                      | /47E           | -                                                          |                       |                                                          |                        | GEOGRAPHIC TOWNSHIF<br>DISTRICT OF THUND<br>SCALE 1 : 3000                                                                                                                                                                          | ER BAY                                                                                                                                                                                                                                                                                    |
| LIMIT BETWEEN MINING LOCATIONS 47E & A.L. 42                                                                                                                                                                                                                                                                                                                                                                                                                                                                                                                                                                                                                                                                                                                                                                                                                                                                                                                                                                                                                                                                                                                                                                                                                                                                                                                                                                                                                                                                                                                                                                                                                                                                                                                                                                                                                                                                                                                                                                                                                                                                                                                                                                                                                                                                                                                                                                                                                                                                                                             | SSIB<br>(1391) |                                                            |                       |                                                          |                        |                                                                                                                                                                                                                                     | 0 80 120 160 200 metres                                                                                                                                                                                                                                                                   |
|                                                                                                                                                                                                                                                                                                                                                                                                                                                                                                                                                                                                                                                                                                                                                                                                                                                                                                                                                                                                                                                                                                                                                                                                                                                                                                                                                                                                                                                                                                                                                                                                                                                                                                                                                                                                                                                                                                                                                                                                                                                                                                                                                                                                                                                                                                                                                                                                                                                                                                                                                          | PLA            | PART 9                                                     | ````                  |                                                          |                        | THE INTENDED PLOT SIZE OF TH<br>WHEN PLOTTED AT A SCALE OF<br>J.D. BARNES LIMITED                                                                                                                                                   | HS PLAN IS 1500mm IN WIDTH BY 457mm IN HEIGHT<br>1:3000.                                                                                                                                                                                                                                  |
| PART B<br>ART B<br>2 M F46,<br>2 M F46,<br>1 |                |                                                            |                       |                                                          |                        | AREAS SHOWN ON<br>CONVERTED TO AC                                                                                                                                                                                                   | R COORDINATES SHOWN ON THIS PLAN ARE IN<br>BE CONVERTED TO FEET BY DIVIDING BY 0.3048.<br>THIS PLAN ARE IN HECTARES AND CAN BE<br>CRES BY MULTIPLYING BY 2.471.                                                                                                                           |
| $\begin{array}{c} \begin{array}{c} \begin{array}{c} \begin{array}{c} \begin{array}{c} \end{array} \\ \end{array} \end{array} \end{array} \end{array} \\ \begin{array}{c} \end{array} \end{array} \\ \begin{array}{c} \end{array} \end{array} \end{array} \\ \begin{array}{c} \end{array} \end{array} \\ \begin{array}{c} \end{array} \end{array} \\ \end{array} \end{array} \\ \begin{array}{c} \end{array} \end{array} \\ \begin{array}{c} \end{array} \end{array} \\ \begin{array}{c} \end{array} \end{array} \\ \end{array} \\ \end{array} \\ \end{array} \\ \begin{array}{c} \end{array} \end{array} \\ \end{array} \\ \end{array} \\ \begin{array}{c} \end{array} \end{array} \\ \end{array} \\ \end{array} \\ \end{array} \\ \begin{array}{c} \end{array} \end{array} \\ \end{array} \\ \end{array} \\ \end{array} \\ \begin{array}{c} \end{array} \\ \begin{array}{c} \end{array} \\ \end{array} $                                                                                                                                                                                                                                                                                                                                                                                                                                                                                                                                                                                                                                                                                                                                                                                                                                                                           | 1 NOL          | PLAN PART 1-                                               |                       |                                                          |                        | DISTANCES ARE GROUND AND C<br>THE COMBINED SCALE FACTOR (                                                                                                                                                                           | ZED BY REAL TIME KINEMATIC (RTK) OBSERVATIONS<br>N 5 376 832.50, E 334 551.51), ESTABLISHED<br>TIONING (PPP) SERVICE, TO OBSERVED REFERENCE<br>ZONE 16, NAD83 (CSRS) (2010.0).<br>AN BE CONVERTED TO GRID BY MULTIPLYING BY<br>OF 0.999890.<br>ROTATION OF 1*44'10" CLOCKWISE WAS APPLIED |
| $\begin{array}{c c} 9737 & & & & & \\ \hline & & & & & \\ \hline & & & & & \\ \hline & & & &$                                                                                                                                                                                                                                                                                                                                                                                                                                                                                                                                                                                                                                                                                                                                                                                                                                                                                                                                                                                                                                                                                                                                                                                                                                                                                                                                                                                                                                                                                                                                                                                                                                                                                                                                                                                                                                                                                                                                                                                                                                                                                                                                                                                                                                                                                                                                                                                                                                                            |                | SUBJECT                                                    | 1                     |                                                          |                        | TO BEARINGS ON P1 AND 1'42'2<br>TO GRID BEARINGS.                                                                                                                                                                                   | 0" CLOCKWISE ON P2, P3, P4 & P5 TO CONVERT                                                                                                                                                                                                                                                |
| $(1391) \int N 7803'40'' W (1391) \int (1391) (1291) (1291) (1291) (1291) (1291) (1291) (1291) (1291) (1291) (1291) (1291) (1291) (1291) (1291) (1291) (1291) (1291) (1291) (1291) (1291) (1291) (1291) (1291) (1291) (1291) (1291) (1291) (1291) (1291) (1291) (1291) (1291) (1291) (1291) (1291) (1291) (1291) (1291) (1291) (1291) (1291) (1291) (1291) (1291) (1291) (1291) (1291) (1291) (1291) (1291) (1291) (1291) (1291) (1291) (1291) (1291) (1291) (1291) (1291) (1291) (1291) (1291) (1291) (1291) (1291) (1291) (1291) (1291) (1291) (1291) (1291) (1291) (1291) (1291) (1291) (1291) (1291) (1291) (1291) (1291) (1291) (1291) (1291) (1291) (1291) (1291) (1291) (1291) (1291) (1291) (1291) (1291) (1291) (1291) (1291) (1291) (1291) (1291) (1291) (1291) (1291) (1291) (1291) (1291) (1291) (1291) (1291) (1291) (1291) (1291) (1291) (1291) (1291) (1291) (1291) (1291) (1291) (1291) (1291) (1291) (1291) (1291) (1291) (1291) (1291) (1291) (1291) (1291) (1291) (1291) (1291) (1291) (1291) (1291) (1291) (1291) (1291) (1291) (1291) (1291) (1291) (1291) (1291) (1291) (1291) (1291) (1291) (1291) (1291) (1291) (1291) (1291) (1291) (1291) (1291) (1291) (1291) (1291) (1291) (1291) (1291) (1291) (1291) (1291) (1291) (1291) (1291) (1291) (1291) (1291) (1291) (1291) (1291) (1291) (1291) (1291) (1291) (1291) (1291) (1291) (1291) (1291) (1291) (1291) (1291) (1291) (1291) (1291) (1291) (1291) (1291) (1291) (1291) (1291) (1291) (1291) (1291) (1291) (1291) (1291) (1291) (1291) (1291) (1291) (1291) (1291) (1291) (1291) (1291) (1291) (1291) (1291) (1291) (1291) (1291) (1291) (1291) (1291) (1291) (1291) (1291) (1291) (1291) (1291) (1291) (1291) (1291) (1291) (1291) (1291) (1291) (1291) (1291) (1291) (1291) (1291) (1291) (1291) (1291) (1291) (1291) (1291) (1291) (1291) (1291) (1291) (1291) (1291) (1291) (1291) (1291) (1291) (1291) (1291) (1291) (1291) (1291) (1291) (1291) (1291) (1291) (1291) (1291) (1291) (1291) (1291) (1291) (1291) (1291) (1291) (1291) (1291) (1291) (1291) (1291) (1291) (1291) (1291) (1291) (1291) (1291) (1291) (1291) (1291) (1291) (1291) (12$                                                                                                                                                                                                                                                                                                                                                                                                                     | 8°03'40" v     | SUBJECT TO EASEM<br>AS IN LPA83921<br>N (P3 & MEAS) 638.83 | ZENT<br>3 (P3 & MEAS) |                                                          |                        | □ DENOTES SURVEY MON<br>SIB DENOTES STANDARD IF<br>SSIB DENOTES SHORT STAN<br>IB DENOTES IRON BAR<br>MEAS DENOTES MEASURED<br>P&G DENOTES PHILLIPS & 0                                                                              | RON BAR<br>IDARD IRON BAR                                                                                                                                                                                                                                                                 |
| $\begin{array}{c} 4.14 \\ 50^{\circ} E \\ \\ SSIB \\ \\ SSIB \\ \\ \\ \\ \\ \\ \\ \\ \\ \\ \\ \\ \\ \\ \\ \\ \\ \\ \\$                                                                                                                                                                                                                                                                                                                                                                                                                                                                                                                                                                                                                                                                                                                                                                                                                                                                                                                                                                                                                                                                                                                                                                                                                                                                                                                                                                                                                                                                                                                                                                                                                                                                                                                                                                                                                                                                                                                                                                                                                                                                                                                                                                                                                                                                                                                                                                                                                                   | 20"E           | ART 1<br>288.74                                            |                       |                                                          |                        | OU DENOTES ORIGIN UNKN<br>984 DENOTES M.R. MAHER,<br>P1 DENOTES PLAN 55R-9<br>P2 DENOTES PLAN 55R-9<br>P3 DENOTES PLAN PAR-2<br>P4 DENOTES PLAN PAR-2<br>P5 DENOTES PLAN BY PH<br>LT DENOTES LAND TITLES<br>PIN DENOTES PROPERTY IE | IOWN<br>O.L.S.<br>708<br>737<br>29<br>81<br>IILLIPS & GAVIN, O.L.S., DATED JUNE 7, 1958<br>DENTIFICATION NUMBER                                                                                                                                                                           |
| ¢<br>¢<br>¢<br>¢<br>¢<br>¢<br>¢<br>¢<br>¢<br>¢<br>¢<br>¢<br>¢<br>¢<br>¢<br>¢<br>¢<br>¢<br>¢                                                                                                                                                                                                                                                                                                                                                                                                                                                                                                                                                                                                                                                                                                                                                                                                                                                                                                                                                                                                                                                                                                                                                                                                                                                                                                                                                                                                                                                                                                                                                                                                                                                                                                                                                                                                                                                                                                                                                                                                                                                                                                                                                                                                                                                                                                                                                                                                                                                              |                | 2256.41                                                    |                       |                                                          |                        | ALL SET SSIB MONUMENTS WERI<br>AND/OR PROXIMITY OF UNDERGI<br>SECTION 11 (4) OF O.REG. 525/                                                                                                                                         | E USED DUE TO LACK OF OVERBURDEN<br>ROUND UTILITIES IN ACCORDANCE WITH<br>/91.                                                                                                                                                                                                            |
| R = 58 SEG<br>P5 & F118<br>C = 57 SEG<br>P5 & SEG<br>P   |                |                                                            |                       |                                                          |                        | SURVEYOR'S CERTIF                                                                                                                                                                                                                   |                                                                                                                                                                                                                                                                                           |
| KAVELLED                                                                                                                                                                                                                                                                                                                                                                                                                                                                                                                                                                                                                                                                                                                                                                                                                                                                                                                                                                                                                                                                                                                                                                                                                                                                                                                                                                                                                                                                                                                                                                                                                                                                                                                                                                                                                                                                                                                                                                                                                                                                                                                                                                                                                                                                                                                                                                                                                                                                                                                                                 |                |                                                            |                       |                                                          |                        | ACT, THE SURVEYORS ACT A<br>MADE UNDER THEM.                                                                                                                                                                                        | CORRECT AND IN ACCORDANCE WITH THE SURVEYS<br>AND THE LAND TITLES ACT AND THE REGULATIONS<br>D ON THE 4TH DAY OF AUGUST, 2023.                                                                                                                                                            |
| DETAIL 'A'                                                                                                                                                                                                                                                                                                                                                                                                                                                                                                                                                                                                                                                                                                                                                                                                                                                                                                                                                                                                                                                                                                                                                                                                                                                                                                                                                                                                                                                                                                                                                                                                                                                                                                                                                                                                                                                                                                                                                                                                                                                                                                                                                                                                                                                                                                                                                                                                                                                                                                                                               |                |                                                            |                       |                                                          |                        | OCTOBER_12,_2023<br>DATE                                                                                                                                                                                                            | HINLOWS<br>SHAFIC HABEBUR RAHMAN<br>ONTARIO LAND SURVEYOR                                                                                                                                                                                                                                 |

HILCHS SHAFIC HABEBUR RAHMAN ONTARIO LAND SURVEYOR \_\_OCTOBER\_12,\_2023\_\_ DATE

THIS PLAN OF SURVEY RELATES TO AOLS PLAN SUBMISSION FORM NUMBER V-37418

FILE: G:\23-32-118\00\Drawing\Section 5\118-00-RPLAN(SECTION 5).dgn