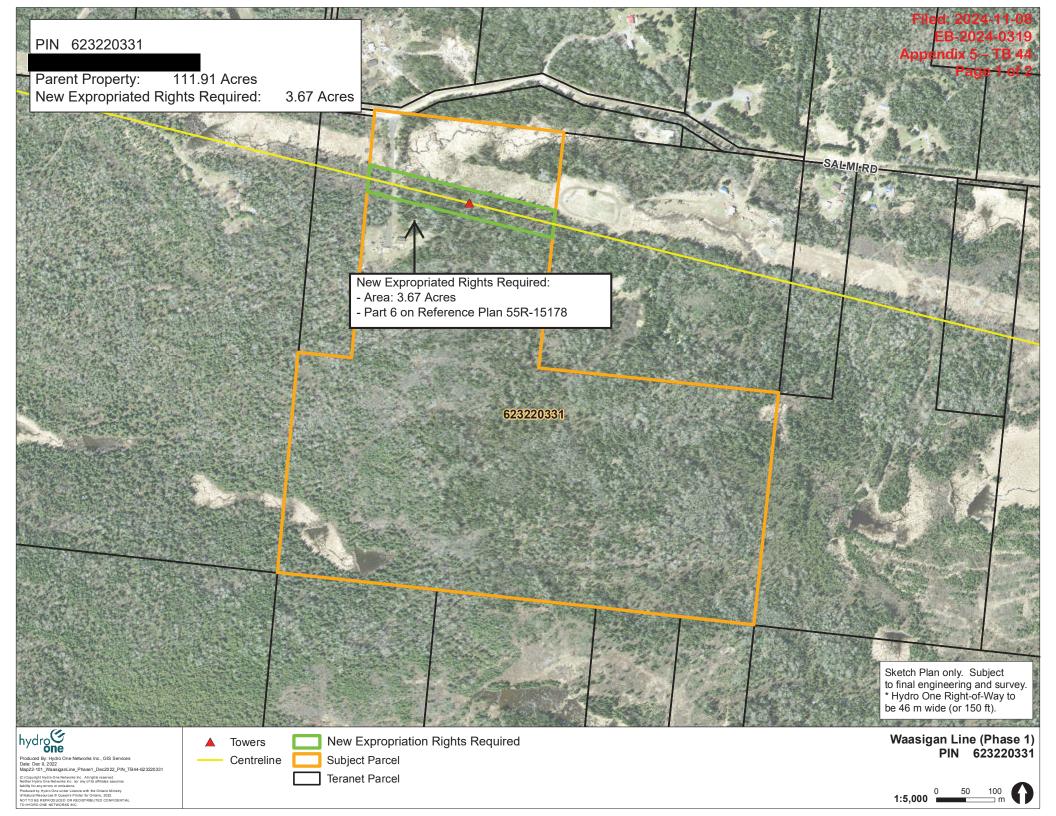

|                        | OCTOBER_12,_2023<br>DATE                                                                                                                                                                                                            | HINLOWS<br>SHAFIC HABEBUR RAHMAN<br>ONTARIO LAND SURVEYOR                                                                                                                                                                                                                                 |



HILCHS SHAFIC HABEBUR RAHMAN ONTARIO LAND SURVEYOR \_\_OCTOBER\_12,\_2023\_\_ DATE

THIS PLAN OF SURVEY RELATES TO AOLS PLAN SUBMISSION FORM NUMBER V-37418



FILE: G:\23-32-118\00\Drawing\Section 5\118-00-RPLAN(SECTION 5).dgn



1:4,000







Page 2 of 2

FILE: G:\23-32-118\00\Drawing\Section 12\118-00-RPLAN-SECTION 12.dgn





FILE: G:\23-32-118\00\Drawing\Section 15\118-00-RPLAN-SECTION 15.dgn





### PIN 623210140

3

Parent Property: 157.54 Acres New Expropriated Rights Required: 9.04 Acres







### Page 2 of 2

FILE: \\jdbt\usrt\23-32-118\00\Drawing\Section 18\118-00-SECTION 18A.dgn



hydro**G** Produced By: Hydro One Networks Inc., GIS Services Date: Dec 9, 2022 Map22-101\_WaasiganLine\_Phase1\_Dec2022\_PIN\_TB80-623180110

dro One Networks Inc. All rights reserved. ne Networks Inc. nor any of its affiliates assu  Towers Centreline

Subject Parcel **Teranet Parcel**  Waasigan Line (Phase 1) PIN 623180110





| INTEGRATION DATA                                                                                     |