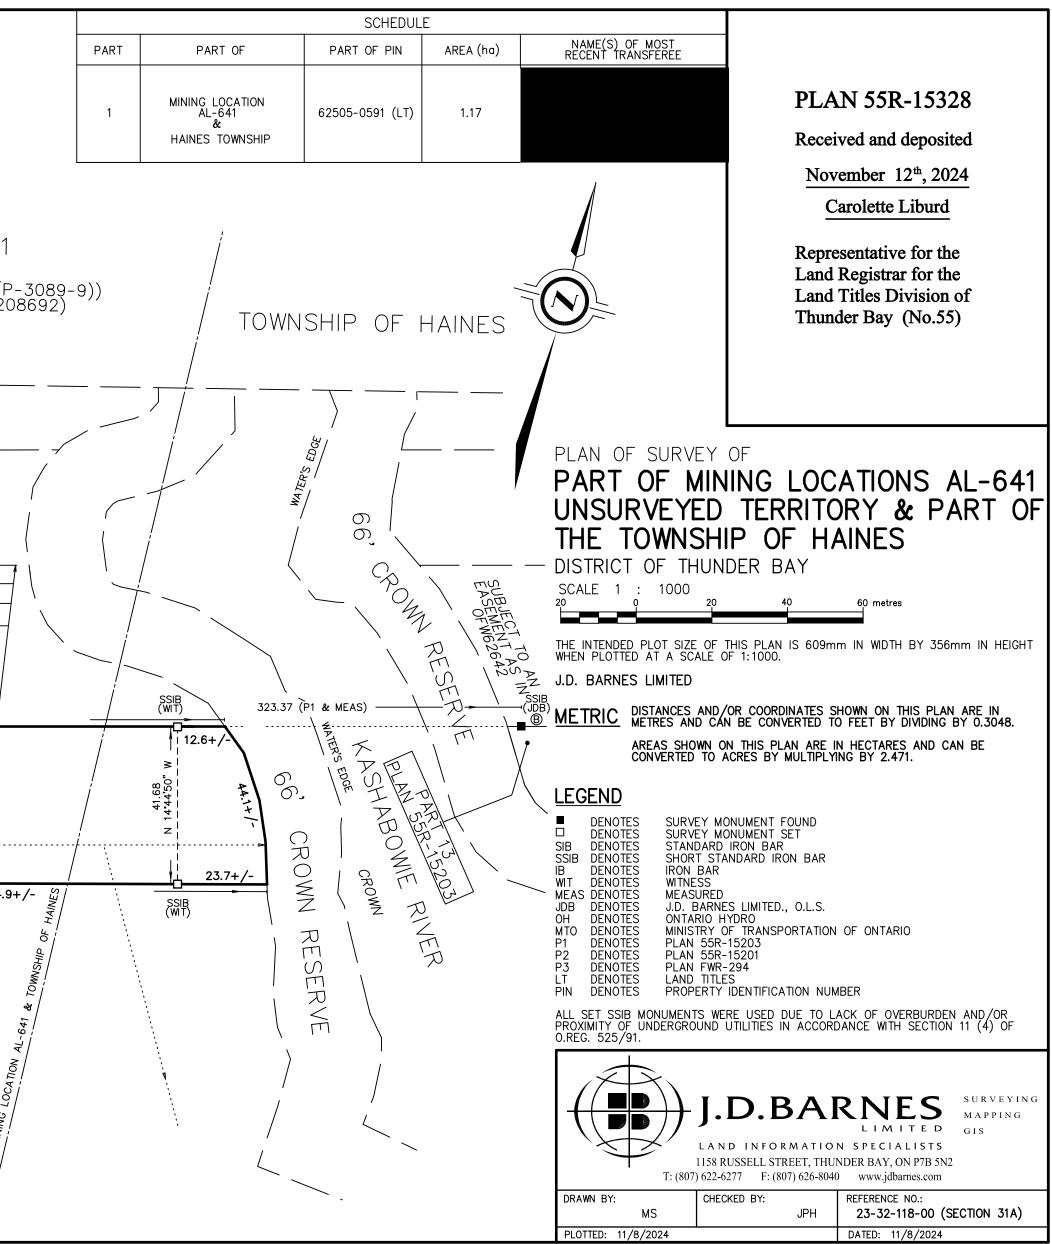

THE RESULTANT TIE BETWEEN ORP (A) AND ORP (B) IS 2566.59 N 64°28'35" W.

| _                                                                                                                                                                                                                                                                                                                                                                                                                                                                                                                                                                                                                                                                                                                                                                                                                                                                                                                                                                                                                                                                                                                                                                                                                                                                                                                                                                                                                                                                                                                                                                                                                                                                                                                                                                                                                                                                                                                                                                                                                                                                                                                                                                                                                                                                                                                                                                                                                                                                                                                                                        | SCHEDULE       |                                                            |                       |                                                          |                        |                                                                                                                                                                                                                                     |                                                                                                                                                                                                                                                                                           |
|----------------------------------------------------------------------------------------------------------------------------------------------------------------------------------------------------------------------------------------------------------------------------------------------------------------------------------------------------------------------------------------------------------------------------------------------------------------------------------------------------------------------------------------------------------------------------------------------------------------------------------------------------------------------------------------------------------------------------------------------------------------------------------------------------------------------------------------------------------------------------------------------------------------------------------------------------------------------------------------------------------------------------------------------------------------------------------------------------------------------------------------------------------------------------------------------------------------------------------------------------------------------------------------------------------------------------------------------------------------------------------------------------------------------------------------------------------------------------------------------------------------------------------------------------------------------------------------------------------------------------------------------------------------------------------------------------------------------------------------------------------------------------------------------------------------------------------------------------------------------------------------------------------------------------------------------------------------------------------------------------------------------------------------------------------------------------------------------------------------------------------------------------------------------------------------------------------------------------------------------------------------------------------------------------------------------------------------------------------------------------------------------------------------------------------------------------------------------------------------------------------------------------------------------------------|----------------|------------------------------------------------------------|-----------------------|----------------------------------------------------------|------------------------|-------------------------------------------------------------------------------------------------------------------------------------------------------------------------------------------------------------------------------------|-------------------------------------------------------------------------------------------------------------------------------------------------------------------------------------------------------------------------------------------------------------------------------------------|
| -                                                                                                                                                                                                                                                                                                                                                                                                                                                                                                                                                                                                                                                                                                                                                                                                                                                                                                                                                                                                                                                                                                                                                                                                                                                                                                                                                                                                                                                                                                                                                                                                                                                                                                                                                                                                                                                                                                                                                                                                                                                                                                                                                                                                                                                                                                                                                                                                                                                                                                                                                        | PART<br>1      | LOT                                                        | CONCESSION            | PIN                                                      | AREA<br>2.949 Ha.      | NAMES OF MOST RECENT TRANSFEREE(S)                                                                                                                                                                                                  |                                                                                                                                                                                                                                                                                           |
| _                                                                                                                                                                                                                                                                                                                                                                                                                                                                                                                                                                                                                                                                                                                                                                                                                                                                                                                                                                                                                                                                                                                                                                                                                                                                                                                                                                                                                                                                                                                                                                                                                                                                                                                                                                                                                                                                                                                                                                                                                                                                                                                                                                                                                                                                                                                                                                                                                                                                                                                                                        | 2              | PART OF<br>MINING LOCATION<br>A.L. 42                      |                       | PART OF<br>62325-0286 (LT)                               | 0.092 Ha.              |                                                                                                                                                                                                                                     | PLAN 55R-15145                                                                                                                                                                                                                                                                            |
| -                                                                                                                                                                                                                                                                                                                                                                                                                                                                                                                                                                                                                                                                                                                                                                                                                                                                                                                                                                                                                                                                                                                                                                                                                                                                                                                                                                                                                                                                                                                                                                                                                                                                                                                                                                                                                                                                                                                                                                                                                                                                                                                                                                                                                                                                                                                                                                                                                                                                                                                                                        | 3              | A.L. 42                                                    |                       | PART OF<br>62325-0290 (LT)<br>PART OF                    | 0.697 Ha.              |                                                                                                                                                                                                                                     | Received and deposited                                                                                                                                                                                                                                                                    |
| -                                                                                                                                                                                                                                                                                                                                                                                                                                                                                                                                                                                                                                                                                                                                                                                                                                                                                                                                                                                                                                                                                                                                                                                                                                                                                                                                                                                                                                                                                                                                                                                                                                                                                                                                                                                                                                                                                                                                                                                                                                                                                                                                                                                                                                                                                                                                                                                                                                                                                                                                                        | 4<br>5         | PART OF<br>MINING LOCATION 47E                             |                       | PART OF<br>62325-0291 (LT)<br>PART OF<br>62325-0278 (LT) | 1.772 Ha.<br>1.933 Ha. |                                                                                                                                                                                                                                     | October 19 <sup>th</sup> , 2023                                                                                                                                                                                                                                                           |
| -                                                                                                                                                                                                                                                                                                                                                                                                                                                                                                                                                                                                                                                                                                                                                                                                                                                                                                                                                                                                                                                                                                                                                                                                                                                                                                                                                                                                                                                                                                                                                                                                                                                                                                                                                                                                                                                                                                                                                                                                                                                                                                                                                                                                                                                                                                                                                                                                                                                                                                                                                        | 6              | MINING LOCATION 47E<br>PART OF<br>MINING LOCATION 70E      |                       | 62325-0278 (LT)<br>PART OF<br>62325-0300 (LT)            | 3.549 Ha               |                                                                                                                                                                                                                                     | Robert Barichello                                                                                                                                                                                                                                                                         |
| L                                                                                                                                                                                                                                                                                                                                                                                                                                                                                                                                                                                                                                                                                                                                                                                                                                                                                                                                                                                                                                                                                                                                                                                                                                                                                                                                                                                                                                                                                                                                                                                                                                                                                                                                                                                                                                                                                                                                                                                                                                                                                                                                                                                                                                                                                                                                                                                                                                                                                                                                                        |                | SUBJECT TO EASEMENT                                        | AS IN LPA53           |                                                          |                        |                                                                                                                                                                                                                                     |                                                                                                                                                                                                                                                                                           |
|                                                                                                                                                                                                                                                                                                                                                                                                                                                                                                                                                                                                                                                                                                                                                                                                                                                                                                                                                                                                                                                                                                                                                                                                                                                                                                                                                                                                                                                                                                                                                                                                                                                                                                                                                                                                                                                                                                                                                                                                                                                                                                                                                                                                                                                                                                                                                                                                                                                                                                                                                          |                |                                                            |                       |                                                          |                        |                                                                                                                                                                                                                                     | Representative for the<br>Land Registrar for the<br>Land Titles Division of<br>Thunder Bay (No.55)                                                                                                                                                                                        |
|                                                                                                                                                                                                                                                                                                                                                                                                                                                                                                                                                                                                                                                                                                                                                                                                                                                                                                                                                                                                                                                                                                                                                                                                                                                                                                                                                                                                                                                                                                                                                                                                                                                                                                                                                                                                                                                                                                                                                                                                                                                                                                                                                                                                                                                                                                                                                                                                                                                                                                                                                          |                |                                                            |                       |                                                          |                        | A.L. 42, 47E                                                                                                                                                                                                                        | NG LOCATIONS<br>& 70E                                                                                                                                                                                                                                                                     |
| MINING LOCATION Q<br>4, PLAN PAR-75                                                                                                                                                                                                                                                                                                                                                                                                                                                                                                                                                                                                                                                                                                                                                                                                                                                                                                                                                                                                                                                                                                                                                                                                                                                                                                                                                                                                                                                                                                                                                                                                                                                                                                                                                                                                                                                                                                                                                                                                                                                                                                                                                                                                                                                                                                                                                                                                                                                                                                                      | /47E           | -                                                          |                       |                                                          |                        | GEOGRAPHIC TOWNSHIF<br>DISTRICT OF THUND<br>SCALE 1 : 3000                                                                                                                                                                          | ER BAY                                                                                                                                                                                                                                                                                    |
| LIMIT BETWEEN MINING LOCATIONS 47E & A.L. 42                                                                                                                                                                                                                                                                                                                                                                                                                                                                                                                                                                                                                                                                                                                                                                                                                                                                                                                                                                                                                                                                                                                                                                                                                                                                                                                                                                                                                                                                                                                                                                                                                                                                                                                                                                                                                                                                                                                                                                                                                                                                                                                                                                                                                                                                                                                                                                                                                                                                                                             | SSIB<br>(1391) |                                                            |                       |                                                          |                        |                                                                                                                                                                                                                                     | 0 80 120 160 200 metres                                                                                                                                                                                                                                                                   |
|                                                                                                                                                                                                                                                                                                                                                                                                                                                                                                                                                                                                                                                                                                                                                                                                                                                                                                                                                                                                                                                                                                                                                                                                                                                                                                                                                                                                                                                                                                                                                                                                                                                                                                                                                                                                                                                                                                                                                                                                                                                                                                                                                                                                                                                                                                                                                                                                                                                                                                                                                          | PLA            | PART 9                                                     | ````                  |                                                          |                        | THE INTENDED PLOT SIZE OF TH<br>WHEN PLOTTED AT A SCALE OF<br>J.D. BARNES LIMITED                                                                                                                                                   | HS PLAN IS 1500mm IN WIDTH BY 457mm IN HEIGHT<br>1:3000.                                                                                                                                                                                                                                  |
| PART B<br>ART B<br>2 M F46,<br>2 M F46,<br>1 |                |                                                            |                       |                                                          |                        | AREAS SHOWN ON<br>CONVERTED TO AC                                                                                                                                                                                                   | R COORDINATES SHOWN ON THIS PLAN ARE IN<br>BE CONVERTED TO FEET BY DIVIDING BY 0.3048.<br>THIS PLAN ARE IN HECTARES AND CAN BE<br>CRES BY MULTIPLYING BY 2.471.                                                                                                                           |
| $\begin{array}{c} \begin{array}{c} \begin{array}{c} \begin{array}{c} \begin{array}{c} \end{array} \\ \end{array} \end{array} \end{array} \end{array} \\ \begin{array}{c} \end{array} \end{array} \\ \begin{array}{c} \end{array} \end{array} \end{array} \\ \begin{array}{c} \end{array} \end{array} \\ \begin{array}{c} \end{array} \end{array} \\ \end{array} \end{array} \\ \begin{array}{c} \end{array} \end{array} \\ \begin{array}{c} \end{array} \end{array} \\ \begin{array}{c} \end{array} \end{array} \\ \end{array} \\ \end{array} \\ \end{array} \\ \begin{array}{c} \end{array} \end{array} \\ \end{array} \\ \end{array} \\ \begin{array}{c} \end{array} \end{array} \\ \end{array} \\ \end{array} \\ \end{array} \\ \begin{array}{c} \end{array} \end{array} \\ \end{array} \\ \end{array} \\ \end{array} \\ \begin{array}{c} \end{array} \\ \begin{array}{c} \end{array} \\ \end{array} $                                                                                                                                                                                                                                                                                                                                                                                                                                                                                                                                                                                                                                                                                                                                                                                                                                                                           | 1 NOL          | PLAN PART 1-                                               |                       |                                                          |                        | DISTANCES ARE GROUND AND C<br>THE COMBINED SCALE FACTOR (                                                                                                                                                                           | ZED BY REAL TIME KINEMATIC (RTK) OBSERVATIONS<br>N 5 376 832.50, E 334 551.51), ESTABLISHED<br>TIONING (PPP) SERVICE, TO OBSERVED REFERENCE<br>ZONE 16, NAD83 (CSRS) (2010.0).<br>AN BE CONVERTED TO GRID BY MULTIPLYING BY<br>OF 0.999890.<br>ROTATION OF 1*44'10" CLOCKWISE WAS APPLIED |
| $\begin{array}{c c} 9737 & & & & & \\ \hline & & & & & \\ \hline & & & & & \\ \hline & & & &$                                                                                                                                                                                                                                                                                                                                                                                                                                                                                                                                                                                                                                                                                                                                                                                                                                                                                                                                                                                                                                                                                                                                                                                                                                                                                                                                                                                                                                                                                                                                                                                                                                                                                                                                                                                                                                                                                                                                                                                                                                                                                                                                                                                                                                                                                                                                                                                                                                                            |                | SUBJECT                                                    | 1                     |                                                          |                        | TO BEARINGS ON P1 AND 1'42'2<br>TO GRID BEARINGS.                                                                                                                                                                                   | 0" CLOCKWISE ON P2, P3, P4 & P5 TO CONVERT                                                                                                                                                                                                                                                |
| $(1391) \int N 7803'40'' W (1391) \int (1391) (1291) (1291) (1291) (1291) (1291) (1291) (1291) (1291) (1291) (1291) (1291) (1291) (1291) (1291) (1291) (1291) (1291) (1291) (1291) (1291) (1291) (1291) (1291) (1291) (1291) (1291) (1291) (1291) (1291) (1291) (1291) (1291) (1291) (1291) (1291) (1291) (1291) (1291) (1291) (1291) (1291) (1291) (1291) (1291) (1291) (1291) (1291) (1291) (1291) (1291) (1291) (1291) (1291) (1291) (1291) (1291) (1291) (1291) (1291) (1291) (1291) (1291) (1291) (1291) (1291) (1291) (1291) (1291) (1291) (1291) (1291) (1291) (1291) (1291) (1291) (1291) (1291) (1291) (1291) (1291) (1291) (1291) (1291) (1291) (1291) (1291) (1291) (1291) (1291) (1291) (1291) (1291) (1291) (1291) (1291) (1291) (1291) (1291) (1291) (1291) (1291) (1291) (1291) (1291) (1291) (1291) (1291) (1291) (1291) (1291) (1291) (1291) (1291) (1291) (1291) (1291) (1291) (1291) (1291) (1291) (1291) (1291) (1291) (1291) (1291) (1291) (1291) (1291) (1291) (1291) (1291) (1291) (1291) (1291) (1291) (1291) (1291) (1291) (1291) (1291) (1291) (1291) (1291) (1291) (1291) (1291) (1291) (1291) (1291) (1291) (1291) (1291) (1291) (1291) (1291) (1291) (1291) (1291) (1291) (1291) (1291) (1291) (1291) (1291) (1291) (1291) (1291) (1291) (1291) (1291) (1291) (1291) (1291) (1291) (1291) (1291) (1291) (1291) (1291) (1291) (1291) (1291) (1291) (1291) (1291) (1291) (1291) (1291) (1291) (1291) (1291) (1291) (1291) (1291) (1291) (1291) (1291) (1291) (1291) (1291) (1291) (1291) (1291) (1291) (1291) (1291) (1291) (1291) (1291) (1291) (1291) (1291) (1291) (1291) (1291) (1291) (1291) (1291) (1291) (1291) (1291) (1291) (1291) (1291) (1291) (1291) (1291) (1291) (1291) (1291) (1291) (1291) (1291) (1291) (1291) (1291) (1291) (1291) (1291) (1291) (1291) (1291) (1291) (1291) (1291) (1291) (1291) (1291) (1291) (1291) (1291) (1291) (1291) (1291) (1291) (1291) (1291) (1291) (1291) (1291) (1291) (1291) (1291) (1291) (1291) (1291) (1291) (1291) (1291) (1291) (1291) (1291) (1291) (1291) (1291) (1291) (1291) (1291) (1291) (1291) (1291) (1291) (1291) (1291) (1291) (1291) (12$                                                                                                                                                                                                                                                                                                                                                                                                                     | 8°03'40" v     | SUBJECT TO EASEM<br>AS IN LPA83921<br>N (P3 & MEAS) 638.83 | ZENT<br>3 (P3 & MEAS) |                                                          |                        | □ DENOTES SURVEY MON<br>SIB DENOTES STANDARD IF<br>SSIB DENOTES SHORT STAN<br>IB DENOTES IRON BAR<br>MEAS DENOTES MEASURED<br>P&G DENOTES PHILLIPS & 0                                                                              | RON BAR<br>IDARD IRON BAR                                                                                                                                                                                                                                                                 |
| $\begin{array}{c} 4.14 \\ 50^{\circ} E \\ \\ SSIB \\ \\ SSIB \\ \\ \\ \\ \\ \\ \\ \\ \\ \\ \\ \\ \\ \\ \\ \\ \\ \\ \\$                                                                                                                                                                                                                                                                                                                                                                                                                                                                                                                                                                                                                                                                                                                                                                                                                                                                                                                                                                                                                                                                                                                                                                                                                                                                                                                                                                                                                                                                                                                                                                                                                                                                                                                                                                                                                                                                                                                                                                                                                                                                                                                                                                                                                                                                                                                                                                                                                                   | 20"E           | ART 1<br>288.74                                            |                       |                                                          |                        | OU DENOTES ORIGIN UNKN<br>984 DENOTES M.R. MAHER,<br>P1 DENOTES PLAN 55R-9<br>P2 DENOTES PLAN 55R-9<br>P3 DENOTES PLAN PAR-2<br>P4 DENOTES PLAN PAR-2<br>P5 DENOTES PLAN BY PH<br>LT DENOTES LAND TITLES<br>PIN DENOTES PROPERTY IE | IOWN<br>O.L.S.<br>708<br>737<br>29<br>81<br>IILLIPS & GAVIN, O.L.S., DATED JUNE 7, 1958<br>DENTIFICATION NUMBER                                                                                                                                                                           |
| ¢<br>¢<br>¢<br>¢<br>¢<br>¢<br>¢<br>¢<br>¢<br>¢<br>¢<br>¢<br>¢<br>¢<br>¢<br>¢<br>¢<br>¢<br>¢                                                                                                                                                                                                                                                                                                                                                                                                                                                                                                                                                                                                                                                                                                                                                                                                                                                                                                                                                                                                                                                                                                                                                                                                                                                                                                                                                                                                                                                                                                                                                                                                                                                                                                                                                                                                                                                                                                                                                                                                                                                                                                                                                                                                                                                                                                                                                                                                                                                              |                | 2256.41                                                    |                       |                                                          |                        | ALL SET SSIB MONUMENTS WERI<br>AND/OR PROXIMITY OF UNDERGI<br>SECTION 11 (4) OF O.REG. 525/                                                                                                                                         | E USED DUE TO LACK OF OVERBURDEN<br>ROUND UTILITIES IN ACCORDANCE WITH<br>/91.                                                                                                                                                                                                            |
| R = 58 SEG<br>P5 & F118<br>C = 57 SEG<br>P5 & SEG<br>P   |                |                                                            |                       |                                                          |                        | SURVEYOR'S CERTIF                                                                                                                                                                                                                   |                                                                                                                                                                                                                                                                                           |
| KAVELLED                                                                                                                                                                                                                                                                                                                                                                                                                                                                                                                                                                                                                                                                                                                                                                                                                                                                                                                                                                                                                                                                                                                                                                                                                                                                                                                                                                                                                                                                                                                                                                                                                                                                                                                                                                                                                                                                                                                                                                                                                                                                                                                                                                                                                                                                                                                                                                                                                                                                                                                                                 |                |                                                            |                       |                                                          |                        | ACT, THE SURVEYORS ACT A<br>MADE UNDER THEM.                                                                                                                                                                                        | CORRECT AND IN ACCORDANCE WITH THE SURVEYS<br>AND THE LAND TITLES ACT AND THE REGULATIONS<br>D ON THE 4TH DAY OF AUGUST, 2023.                                                                                                                                                            |
| DETAIL 'A'                                                                                                                                                                                                                                                                                                                                                                                                                                                                                                                                                                                                                                                                                                                                                                                                                                                                                                                                                                                                                                                                                                                                                                                                                                                                                                                                                                                                                                                                                                                                                                                                                                                                                                                                                                                                                                                                                                                                                                                                                                                                                                                                                                                                                                                                                                                                                                                                                                                                                                                                               |                |                                                            |                       |                                                          |                        | OCTOBER_12,_2023<br>DATE                                                                                                                                                                                                            | HINLOWS<br>SHAFIC HABEBUR RAHMAN<br>ONTARIO LAND SURVEYOR                                                                                                                                                                                                                                 |

HILCHS SHAFIC HABEBUR RAHMAN ONTARIO LAND SURVEYOR \_\_OCTOBER\_12,\_2023\_\_ DATE

THIS PLAN OF SURVEY RELATES TO AOLS PLAN SUBMISSION FORM NUMBER V-37418

FILE: G:\23-32-118\00\Drawing\Section 5\118-00-RPLAN(SECTION 5).dgn