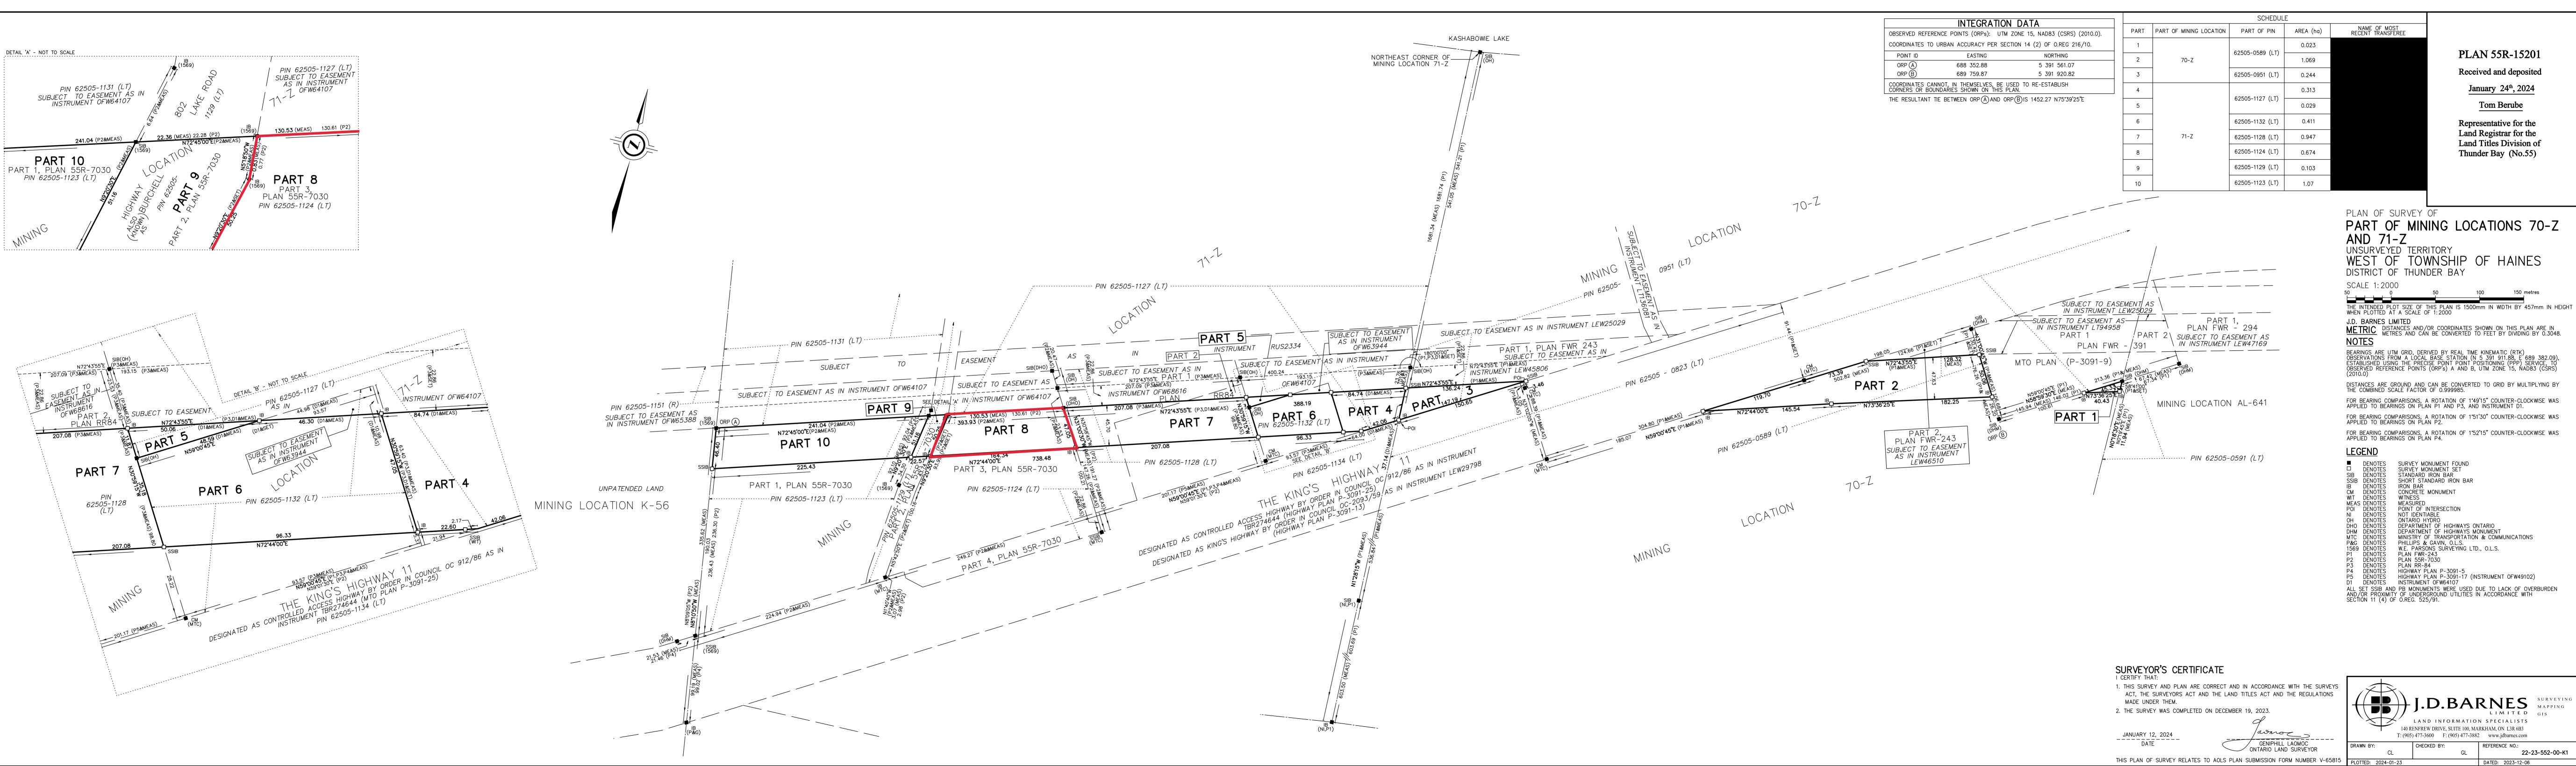

# APPENDIX 5 - TB THUNDER BAY Maps

FILE: \\jdbt\usrt\23-32-118\00\Drawing\Section 4\118-00-R-PLAN-SECTION 4A.dgn

| INTEGRATION DATA                |                                                           |                                 |  |  |  |
|---------------------------------|-----------------------------------------------------------|---------------------------------|--|--|--|
| OBSERVED REFE                   | RENCE POINTS (ORPs): UTM                                  | ZONE 16, NAD83 (CSRS) (2010.0). |  |  |  |
| COORDINATES TO                  | O URBAN ACCURACY PER SEC                                  | TION 14 (2) OF O.REG 216/10.    |  |  |  |
| POINT ID                        | EASTING                                                   | NORTHING                        |  |  |  |
| ORP (A)                         | 335 054.06                                                | 5 375 924.24                    |  |  |  |
| ORP B                           | 332 738.21                                                | 5 377 030.03                    |  |  |  |
| COORDINATES C.<br>CORNERS OR BO | ANNOT, IN THEMSELVES, BE US<br>DUNDARIES SHOWN ON THIS PL | SED TO RE-ESTABLISH<br>AN.      |  |  |  |

THE RESULTANT TIE BETWEEN ORP (A) AND ORP (B) IS 2566.59 N 64°28'35" W.

| _                                                                                                                                                                                                                                                                                                                                                                                                                                                                                                                                                                                                                                                                                                                                                                                                                                                                                                                                                                                                                                                                                                                                                                                                                                                                                                                                                                                                                                                                                                                                                                                                                                                                                                                                                                                                                                                                                                                                                                                                                                                                                                                                                                                                                                                                                                                                                                                                                                                                                                                                                        | SCHEDULE       |                                                            |                       |                                                          |                        |                                                                                                                                                                                                                                     |                                                                                                                                                                                                                                                                                           |
|----------------------------------------------------------------------------------------------------------------------------------------------------------------------------------------------------------------------------------------------------------------------------------------------------------------------------------------------------------------------------------------------------------------------------------------------------------------------------------------------------------------------------------------------------------------------------------------------------------------------------------------------------------------------------------------------------------------------------------------------------------------------------------------------------------------------------------------------------------------------------------------------------------------------------------------------------------------------------------------------------------------------------------------------------------------------------------------------------------------------------------------------------------------------------------------------------------------------------------------------------------------------------------------------------------------------------------------------------------------------------------------------------------------------------------------------------------------------------------------------------------------------------------------------------------------------------------------------------------------------------------------------------------------------------------------------------------------------------------------------------------------------------------------------------------------------------------------------------------------------------------------------------------------------------------------------------------------------------------------------------------------------------------------------------------------------------------------------------------------------------------------------------------------------------------------------------------------------------------------------------------------------------------------------------------------------------------------------------------------------------------------------------------------------------------------------------------------------------------------------------------------------------------------------------------|----------------|------------------------------------------------------------|-----------------------|----------------------------------------------------------|------------------------|-------------------------------------------------------------------------------------------------------------------------------------------------------------------------------------------------------------------------------------|-------------------------------------------------------------------------------------------------------------------------------------------------------------------------------------------------------------------------------------------------------------------------------------------|
| -                                                                                                                                                                                                                                                                                                                                                                                                                                                                                                                                                                                                                                                                                                                                                                                                                                                                                                                                                                                                                                                                                                                                                                                                                                                                                                                                                                                                                                                                                                                                                                                                                                                                                                                                                                                                                                                                                                                                                                                                                                                                                                                                                                                                                                                                                                                                                                                                                                                                                                                                                        | PART<br>1      | LOT                                                        | CONCESSION            | PIN                                                      | AREA<br>2.949 Ha.      | NAMES OF MOST RECENT TRANSFEREE(S)                                                                                                                                                                                                  |                                                                                                                                                                                                                                                                                           |
| _                                                                                                                                                                                                                                                                                                                                                                                                                                                                                                                                                                                                                                                                                                                                                                                                                                                                                                                                                                                                                                                                                                                                                                                                                                                                                                                                                                                                                                                                                                                                                                                                                                                                                                                                                                                                                                                                                                                                                                                                                                                                                                                                                                                                                                                                                                                                                                                                                                                                                                                                                        | 2              | PART OF<br>MINING LOCATION<br>A.L. 42                      |                       | PART OF<br>62325-0286 (LT)                               | 0.092 Ha.              |                                                                                                                                                                                                                                     | PLAN 55R-15145                                                                                                                                                                                                                                                                            |
| -                                                                                                                                                                                                                                                                                                                                                                                                                                                                                                                                                                                                                                                                                                                                                                                                                                                                                                                                                                                                                                                                                                                                                                                                                                                                                                                                                                                                                                                                                                                                                                                                                                                                                                                                                                                                                                                                                                                                                                                                                                                                                                                                                                                                                                                                                                                                                                                                                                                                                                                                                        | 3              | A.L. 42                                                    |                       | PART OF<br>62325-0290 (LT)<br>PART OF                    | 0.697 Ha.              |                                                                                                                                                                                                                                     | Received and deposited                                                                                                                                                                                                                                                                    |
| -                                                                                                                                                                                                                                                                                                                                                                                                                                                                                                                                                                                                                                                                                                                                                                                                                                                                                                                                                                                                                                                                                                                                                                                                                                                                                                                                                                                                                                                                                                                                                                                                                                                                                                                                                                                                                                                                                                                                                                                                                                                                                                                                                                                                                                                                                                                                                                                                                                                                                                                                                        | 4<br>5         | PART OF<br>MINING LOCATION 47E                             |                       | PART OF<br>62325-0291 (LT)<br>PART OF<br>62325-0278 (LT) | 1.772 Ha.<br>1.933 Ha. |                                                                                                                                                                                                                                     | October 19 <sup>th</sup> , 2023                                                                                                                                                                                                                                                           |
| -                                                                                                                                                                                                                                                                                                                                                                                                                                                                                                                                                                                                                                                                                                                                                                                                                                                                                                                                                                                                                                                                                                                                                                                                                                                                                                                                                                                                                                                                                                                                                                                                                                                                                                                                                                                                                                                                                                                                                                                                                                                                                                                                                                                                                                                                                                                                                                                                                                                                                                                                                        | 6              | MINING LOCATION 47E<br>PART OF<br>MINING LOCATION 70E      |                       | 62325-0278 (LT)<br>PART OF<br>62325-0300 (LT)            | 3.549 Ha               |                                                                                                                                                                                                                                     | Robert Barichello                                                                                                                                                                                                                                                                         |
| L                                                                                                                                                                                                                                                                                                                                                                                                                                                                                                                                                                                                                                                                                                                                                                                                                                                                                                                                                                                                                                                                                                                                                                                                                                                                                                                                                                                                                                                                                                                                                                                                                                                                                                                                                                                                                                                                                                                                                                                                                                                                                                                                                                                                                                                                                                                                                                                                                                                                                                                                                        |                | SUBJECT TO EASEMENT                                        | AS IN LPA53           |                                                          |                        |                                                                                                                                                                                                                                     |                                                                                                                                                                                                                                                                                           |
|                                                                                                                                                                                                                                                                                                                                                                                                                                                                                                                                                                                                                                                                                                                                                                                                                                                                                                                                                                                                                                                                                                                                                                                                                                                                                                                                                                                                                                                                                                                                                                                                                                                                                                                                                                                                                                                                                                                                                                                                                                                                                                                                                                                                                                                                                                                                                                                                                                                                                                                                                          |                |                                                            |                       |                                                          |                        |                                                                                                                                                                                                                                     | Representative for the<br>Land Registrar for the<br>Land Titles Division of<br>Thunder Bay (No.55)                                                                                                                                                                                        |
|                                                                                                                                                                                                                                                                                                                                                                                                                                                                                                                                                                                                                                                                                                                                                                                                                                                                                                                                                                                                                                                                                                                                                                                                                                                                                                                                                                                                                                                                                                                                                                                                                                                                                                                                                                                                                                                                                                                                                                                                                                                                                                                                                                                                                                                                                                                                                                                                                                                                                                                                                          |                |                                                            |                       |                                                          |                        | A.L. 42, 47E                                                                                                                                                                                                                        | NG LOCATIONS<br>& 70E                                                                                                                                                                                                                                                                     |
| MINING LOCATION Q<br>4, PLAN PAR-75                                                                                                                                                                                                                                                                                                                                                                                                                                                                                                                                                                                                                                                                                                                                                                                                                                                                                                                                                                                                                                                                                                                                                                                                                                                                                                                                                                                                                                                                                                                                                                                                                                                                                                                                                                                                                                                                                                                                                                                                                                                                                                                                                                                                                                                                                                                                                                                                                                                                                                                      | /47E           | -                                                          |                       |                                                          |                        | GEOGRAPHIC TOWNSHIF<br>DISTRICT OF THUND<br>SCALE 1 : 3000                                                                                                                                                                          | ER BAY                                                                                                                                                                                                                                                                                    |
| LIMIT BETWEEN MINING LOCATIONS 47E & A.L. 42                                                                                                                                                                                                                                                                                                                                                                                                                                                                                                                                                                                                                                                                                                                                                                                                                                                                                                                                                                                                                                                                                                                                                                                                                                                                                                                                                                                                                                                                                                                                                                                                                                                                                                                                                                                                                                                                                                                                                                                                                                                                                                                                                                                                                                                                                                                                                                                                                                                                                                             | SSIB<br>(1391) |                                                            |                       |                                                          |                        |                                                                                                                                                                                                                                     | 0 80 120 160 200 metres                                                                                                                                                                                                                                                                   |
|                                                                                                                                                                                                                                                                                                                                                                                                                                                                                                                                                                                                                                                                                                                                                                                                                                                                                                                                                                                                                                                                                                                                                                                                                                                                                                                                                                                                                                                                                                                                                                                                                                                                                                                                                                                                                                                                                                                                                                                                                                                                                                                                                                                                                                                                                                                                                                                                                                                                                                                                                          | PLA            | PART 9                                                     | ````                  |                                                          |                        | THE INTENDED PLOT SIZE OF TH<br>WHEN PLOTTED AT A SCALE OF<br>J.D. BARNES LIMITED                                                                                                                                                   | HS PLAN IS 1500mm IN WIDTH BY 457mm IN HEIGHT<br>1:3000.                                                                                                                                                                                                                                  |
| PART B<br>ART B<br>2 M F46,<br>2 M F46,<br>1 |                |                                                            |                       |                                                          |                        | AREAS SHOWN ON<br>CONVERTED TO AC                                                                                                                                                                                                   | R COORDINATES SHOWN ON THIS PLAN ARE IN<br>BE CONVERTED TO FEET BY DIVIDING BY 0.3048.<br>THIS PLAN ARE IN HECTARES AND CAN BE<br>CRES BY MULTIPLYING BY 2.471.                                                                                                                           |
| $\begin{array}{c} \begin{array}{c} \begin{array}{c} \begin{array}{c} \begin{array}{c} \end{array} \\ \end{array} \end{array} \end{array} \end{array} \\ \begin{array}{c} \end{array} \end{array} \\ \begin{array}{c} \end{array} \end{array} \end{array} \\ \begin{array}{c} \end{array} \end{array} \\ \begin{array}{c} \end{array} \end{array} \\ \end{array} \end{array} \\ \begin{array}{c} \end{array} \end{array} \\ \begin{array}{c} \end{array} \end{array} \\ \begin{array}{c} \end{array} \end{array} \\ \end{array} \\ \end{array} \\ \end{array} \\ \begin{array}{c} \end{array} \end{array} \\ \end{array} \\ \end{array} \\ \begin{array}{c} \end{array} \end{array} \\ \end{array} \\ \end{array} \\ \end{array} \\ \begin{array}{c} \end{array} \end{array} \\ \end{array} \\ \end{array} \\ \end{array} \\ \begin{array}{c} \end{array} \\ \begin{array}{c} \end{array} \\ \end{array} $                                                                                                                                                                                                                                                                                                                                                                                                                                                                                                                                                                                                                                                                                                                                                                                                                                                                           | 1 NOL          | PLAN PART 1-                                               |                       |                                                          |                        | DISTANCES ARE GROUND AND C<br>THE COMBINED SCALE FACTOR (                                                                                                                                                                           | ZED BY REAL TIME KINEMATIC (RTK) OBSERVATIONS<br>N 5 376 832.50, E 334 551.51), ESTABLISHED<br>TIONING (PPP) SERVICE, TO OBSERVED REFERENCE<br>ZONE 16, NAD83 (CSRS) (2010.0).<br>AN BE CONVERTED TO GRID BY MULTIPLYING BY<br>OF 0.999890.<br>ROTATION OF 1*44'10" CLOCKWISE WAS APPLIED |
| $\begin{array}{c c} 9737 & & & & & \\ \hline & & & & & \\ \hline & & & & & \\ \hline & & & &$                                                                                                                                                                                                                                                                                                                                                                                                                                                                                                                                                                                                                                                                                                                                                                                                                                                                                                                                                                                                                                                                                                                                                                                                                                                                                                                                                                                                                                                                                                                                                                                                                                                                                                                                                                                                                                                                                                                                                                                                                                                                                                                                                                                                                                                                                                                                                                                                                                                            |                | SUBJECT                                                    | 1                     |                                                          |                        | TO BEARINGS ON P1 AND 1'42'2<br>TO GRID BEARINGS.                                                                                                                                                                                   | 0" CLOCKWISE ON P2, P3, P4 & P5 TO CONVERT                                                                                                                                                                                                                                                |
| $(1391) \int N 7803'40'' W (1391) \int (1391) (1291) (1291) (1291) (1291) (1291) (1291) (1291) (1291) (1291) (1291) (1291) (1291) (1291) (1291) (1291) (1291) (1291) (1291) (1291) (1291) (1291) (1291) (1291) (1291) (1291) (1291) (1291) (1291) (1291) (1291) (1291) (1291) (1291) (1291) (1291) (1291) (1291) (1291) (1291) (1291) (1291) (1291) (1291) (1291) (1291) (1291) (1291) (1291) (1291) (1291) (1291) (1291) (1291) (1291) (1291) (1291) (1291) (1291) (1291) (1291) (1291) (1291) (1291) (1291) (1291) (1291) (1291) (1291) (1291) (1291) (1291) (1291) (1291) (1291) (1291) (1291) (1291) (1291) (1291) (1291) (1291) (1291) (1291) (1291) (1291) (1291) (1291) (1291) (1291) (1291) (1291) (1291) (1291) (1291) (1291) (1291) (1291) (1291) (1291) (1291) (1291) (1291) (1291) (1291) (1291) (1291) (1291) (1291) (1291) (1291) (1291) (1291) (1291) (1291) (1291) (1291) (1291) (1291) (1291) (1291) (1291) (1291) (1291) (1291) (1291) (1291) (1291) (1291) (1291) (1291) (1291) (1291) (1291) (1291) (1291) (1291) (1291) (1291) (1291) (1291) (1291) (1291) (1291) (1291) (1291) (1291) (1291) (1291) (1291) (1291) (1291) (1291) (1291) (1291) (1291) (1291) (1291) (1291) (1291) (1291) (1291) (1291) (1291) (1291) (1291) (1291) (1291) (1291) (1291) (1291) (1291) (1291) (1291) (1291) (1291) (1291) (1291) (1291) (1291) (1291) (1291) (1291) (1291) (1291) (1291) (1291) (1291) (1291) (1291) (1291) (1291) (1291) (1291) (1291) (1291) (1291) (1291) (1291) (1291) (1291) (1291) (1291) (1291) (1291) (1291) (1291) (1291) (1291) (1291) (1291) (1291) (1291) (1291) (1291) (1291) (1291) (1291) (1291) (1291) (1291) (1291) (1291) (1291) (1291) (1291) (1291) (1291) (1291) (1291) (1291) (1291) (1291) (1291) (1291) (1291) (1291) (1291) (1291) (1291) (1291) (1291) (1291) (1291) (1291) (1291) (1291) (1291) (1291) (1291) (1291) (1291) (1291) (1291) (1291) (1291) (1291) (1291) (1291) (1291) (1291) (1291) (1291) (1291) (1291) (1291) (1291) (1291) (1291) (1291) (1291) (1291) (1291) (1291) (1291) (1291) (1291) (1291) (1291) (1291) (1291) (1291) (1291) (1291) (1291) (1291) (1291) (12$                                                                                                                                                                                                                                                                                                                                                                                                                     | 8°03'40" v     | SUBJECT TO EASEM<br>AS IN LPA83921<br>N (P3 & MEAS) 638.83 | ZENT<br>3 (P3 & MEAS) |                                                          |                        | □ DENOTES SURVEY MON<br>SIB DENOTES STANDARD IF<br>SSIB DENOTES SHORT STAN<br>IB DENOTES IRON BAR<br>MEAS DENOTES MEASURED<br>P&G DENOTES PHILLIPS & 0                                                                              | RON BAR<br>IDARD IRON BAR                                                                                                                                                                                                                                                                 |
| $\begin{array}{c} 4.14 \\ 50^{\circ} E \\ \\ SSIB \\ \\ SSIB \\ \\ \\ \\ \\ \\ \\ \\ \\ \\ \\ \\ \\ \\ \\ \\ \\ \\ \\$                                                                                                                                                                                                                                                                                                                                                                                                                                                                                                                                                                                                                                                                                                                                                                                                                                                                                                                                                                                                                                                                                                                                                                                                                                                                                                                                                                                                                                                                                                                                                                                                                                                                                                                                                                                                                                                                                                                                                                                                                                                                                                                                                                                                                                                                                                                                                                                                                                   | 20"E           | ART 1<br>288.74                                            |                       |                                                          |                        | OU DENOTES ORIGIN UNKN<br>984 DENOTES M.R. MAHER,<br>P1 DENOTES PLAN 55R-9<br>P2 DENOTES PLAN 55R-9<br>P3 DENOTES PLAN PAR-2<br>P4 DENOTES PLAN PAR-2<br>P5 DENOTES PLAN BY PH<br>LT DENOTES LAND TITLES<br>PIN DENOTES PROPERTY IE | IOWN<br>O.L.S.<br>708<br>737<br>29<br>81<br>IILLIPS & GAVIN, O.L.S., DATED JUNE 7, 1958<br>DENTIFICATION NUMBER                                                                                                                                                                           |
| ¢<br>¢<br>¢<br>¢<br>¢<br>¢<br>¢<br>¢<br>¢<br>¢<br>¢<br>¢<br>¢<br>¢<br>¢<br>¢<br>¢<br>¢<br>¢                                                                                                                                                                                                                                                                                                                                                                                                                                                                                                                                                                                                                                                                                                                                                                                                                                                                                                                                                                                                                                                                                                                                                                                                                                                                                                                                                                                                                                                                                                                                                                                                                                                                                                                                                                                                                                                                                                                                                                                                                                                                                                                                                                                                                                                                                                                                                                                                                                                              |                | 2256.41                                                    |                       |                                                          |                        | ALL SET SSIB MONUMENTS WERI<br>AND/OR PROXIMITY OF UNDERGI<br>SECTION 11 (4) OF O.REG. 525/                                                                                                                                         | E USED DUE TO LACK OF OVERBURDEN<br>ROUND UTILITIES IN ACCORDANCE WITH<br>/91.                                                                                                                                                                                                            |
| R = 58 SEG<br>P5 & F118<br>C = 57 SEG<br>P5 & SEG<br>P   |                |                                                            |                       |                                                          |                        | SURVEYOR'S CERTIF                                                                                                                                                                                                                   |                                                                                                                                                                                                                                                                                           |
| KAVELLED                                                                                                                                                                                                                                                                                                                                                                                                                                                                                                                                                                                                                                                                                                                                                                                                                                                                                                                                                                                                                                                                                                                                                                                                                                                                                                                                                                                                                                                                                                                                                                                                                                                                                                                                                                                                                                                                                                                                                                                                                                                                                                                                                                                                                                                                                                                                                                                                                                                                                                                                                 |                |                                                            |                       |                                                          |                        | ACT, THE SURVEYORS ACT A<br>MADE UNDER THEM.                                                                                                                                                                                        | CORRECT AND IN ACCORDANCE WITH THE SURVEYS<br>AND THE LAND TITLES ACT AND THE REGULATIONS<br>D ON THE 4TH DAY OF AUGUST, 2023.                                                                                                                                                            |
| DETAIL 'A'                                                                                                                                                                                                                                                                                                                                                                                                                                                                                                                                                                                                                                                                                                                                                                                                                                                                                                                                                                                                                                                                                                                                                                                                                                                                                                                                                                                                                                                                                                                                                                                                                                                                                                                                                                                                                                                                                                                                                                                                                                                                                                                                                                                                                                                                                                                                                                                                                                                                                                                                               |                |                                                            |                       |                                                          |                        | OCTOBER_12,_2023<br>DATE                                                                                                                                                                                                            | HINLOWS<br>SHAFIC HABEBUR RAHMAN<br>ONTARIO LAND SURVEYOR                                                                                                                                                                                                                                 |