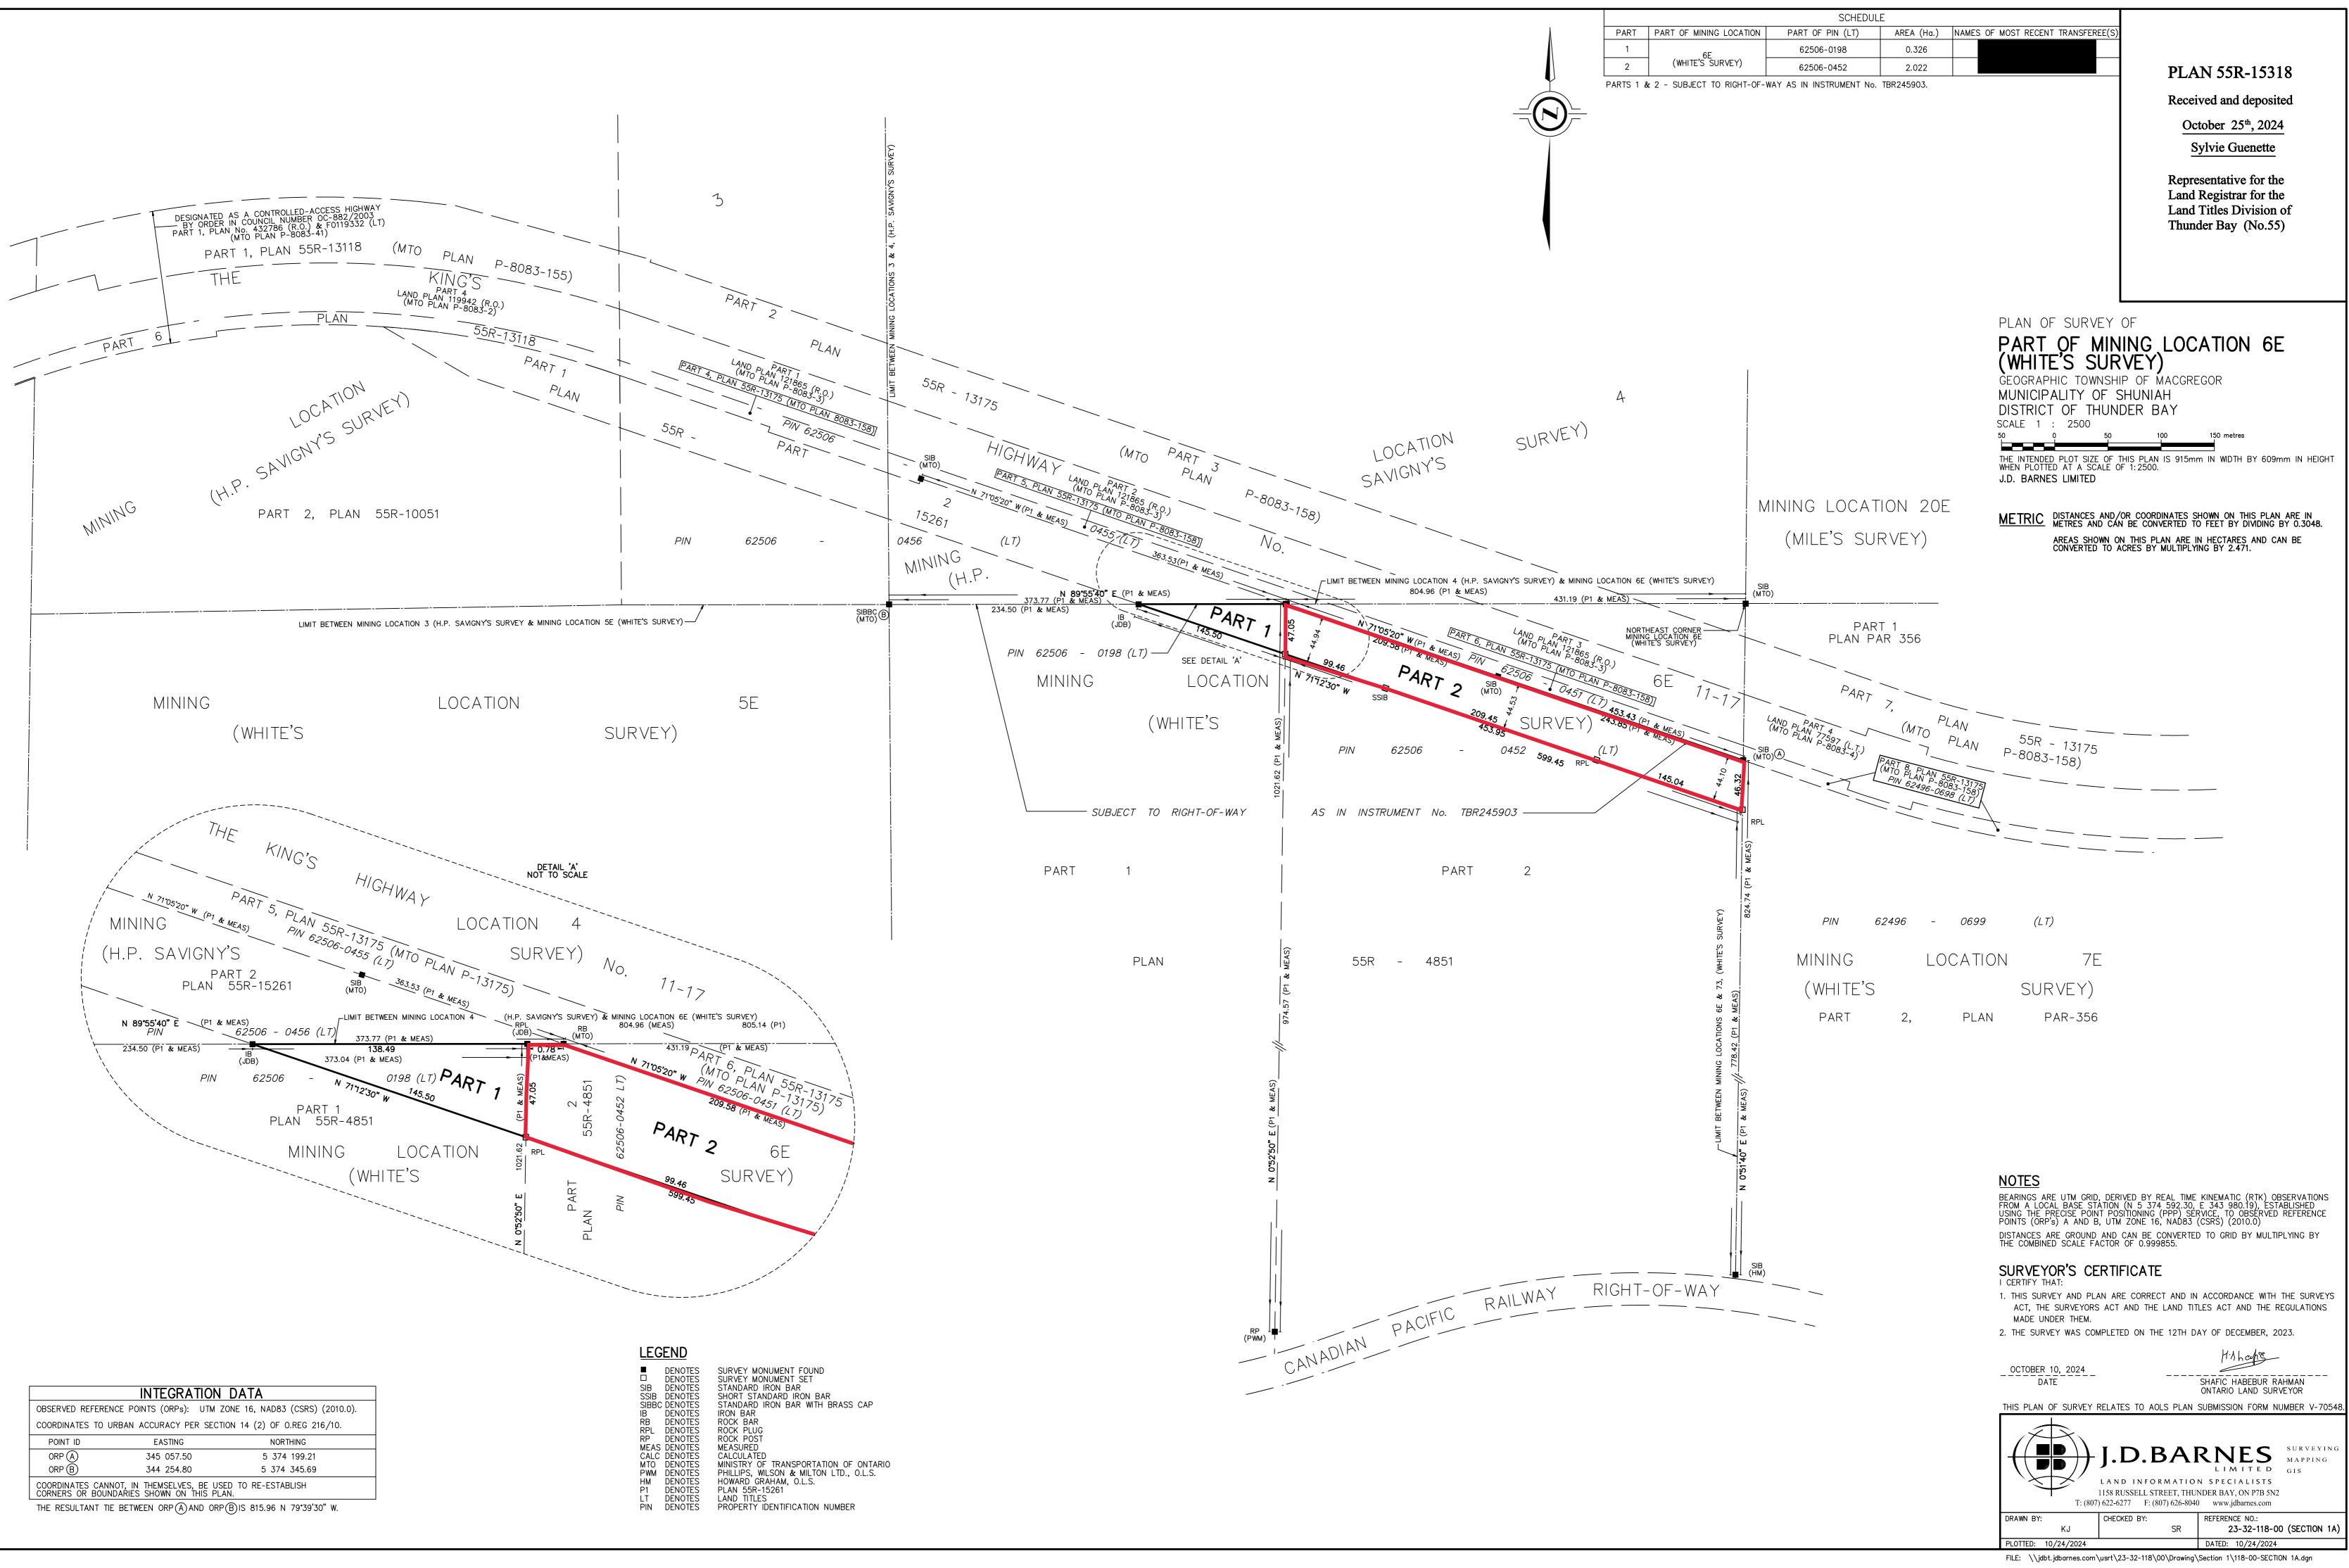

### PIN 623210140

3

Parent Property: 157.54 Acres New Expropriated Rights Required: 9.04 Acres