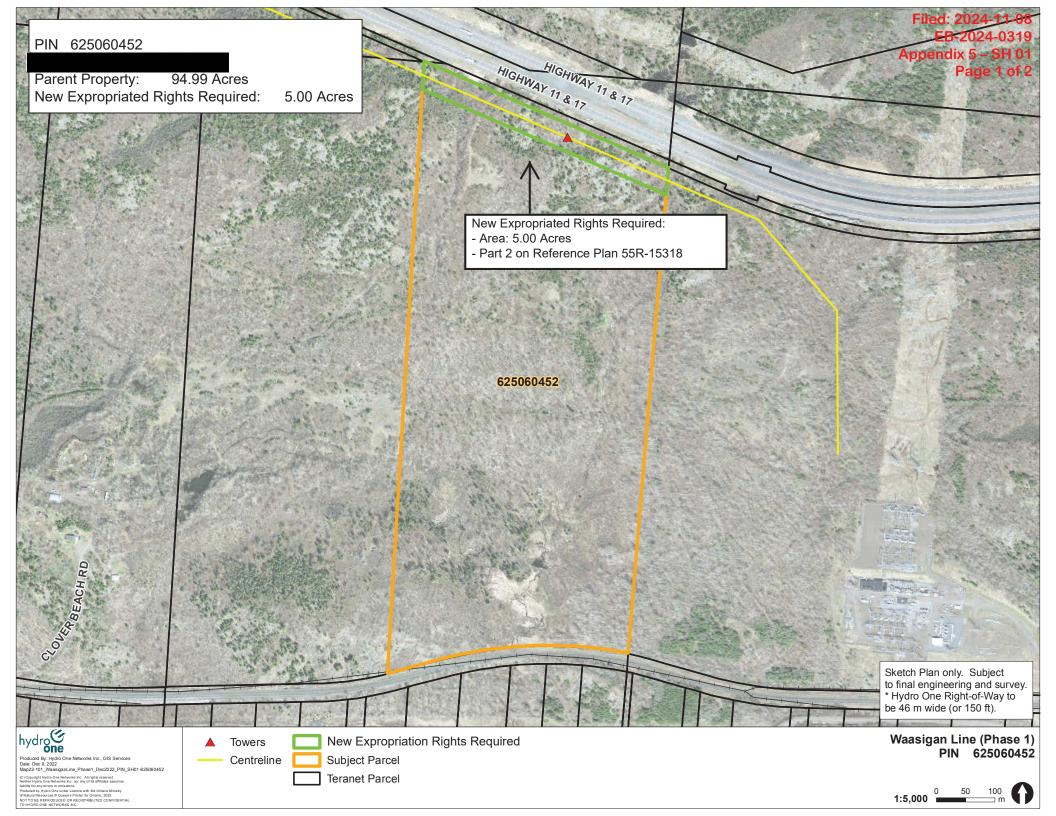

### PIN 623210140

3

Parent Property: 157.54 Acres New Expropriated Rights Required: 9.04 Acres