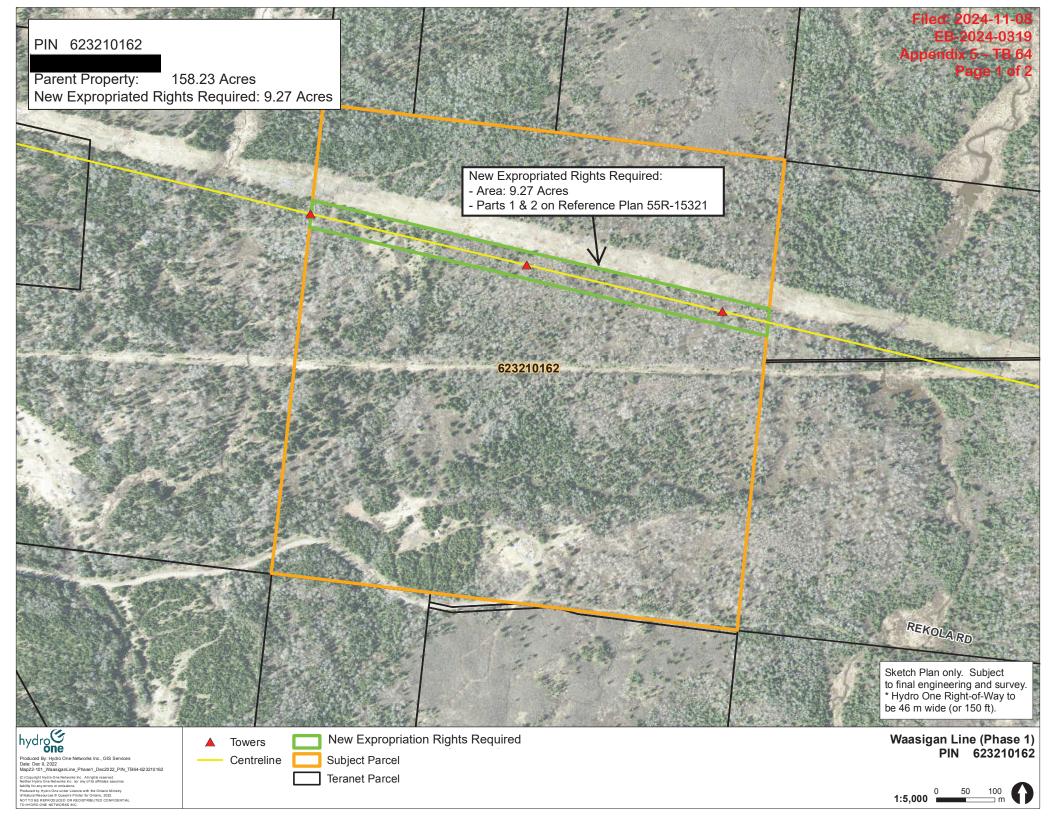

### PIN 623210140

3

Parent Property: 157.54 Acres New Expropriated Rights Required: 9.04 Acres