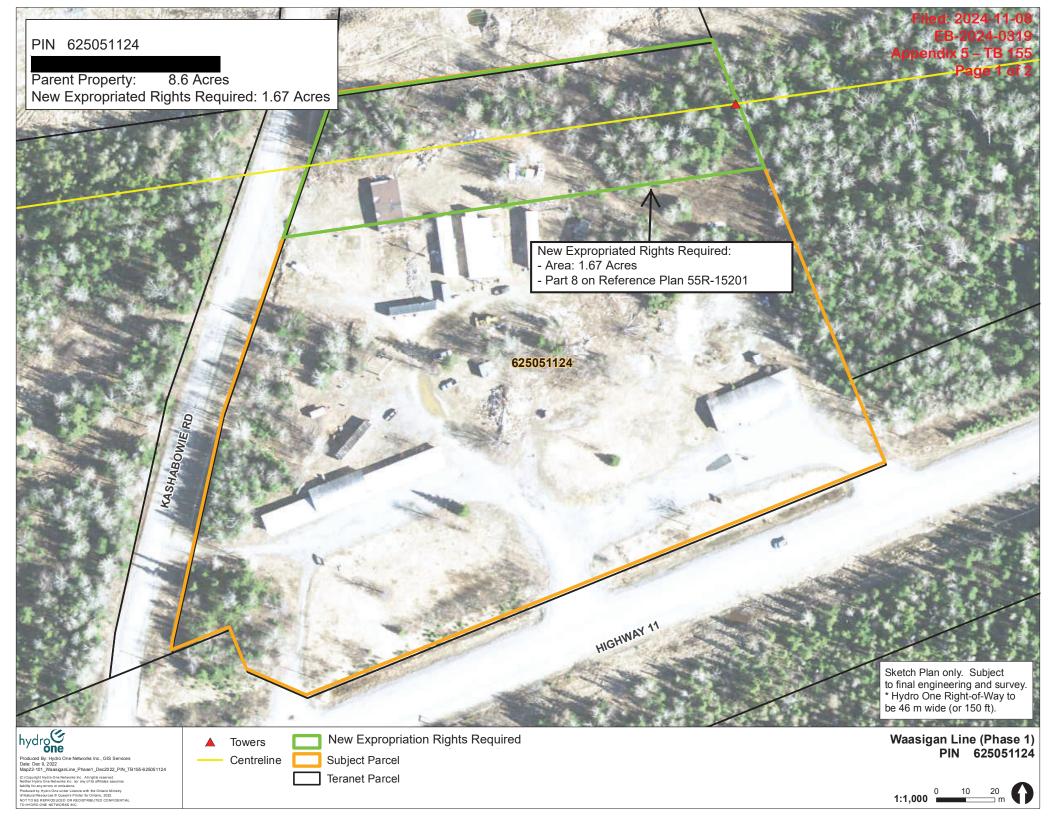

| RIO LAND SURVEYOR                                                                                                                                                                                    | 11 BE                   |
| THIS PLAN OF SURVEY RELATES TO AOLS PLAN SUBMISS                                                                                                                                                                       | SION FORM NUMBER V-70557.                                                                                                                                                                            | LIMIT                   |









FILE: K:\22-23-552\00\Drawing\Reference Plan\KASHABOWIE AREA\Plan 1\KASHABOWIE AREA - Plan 1.dgn