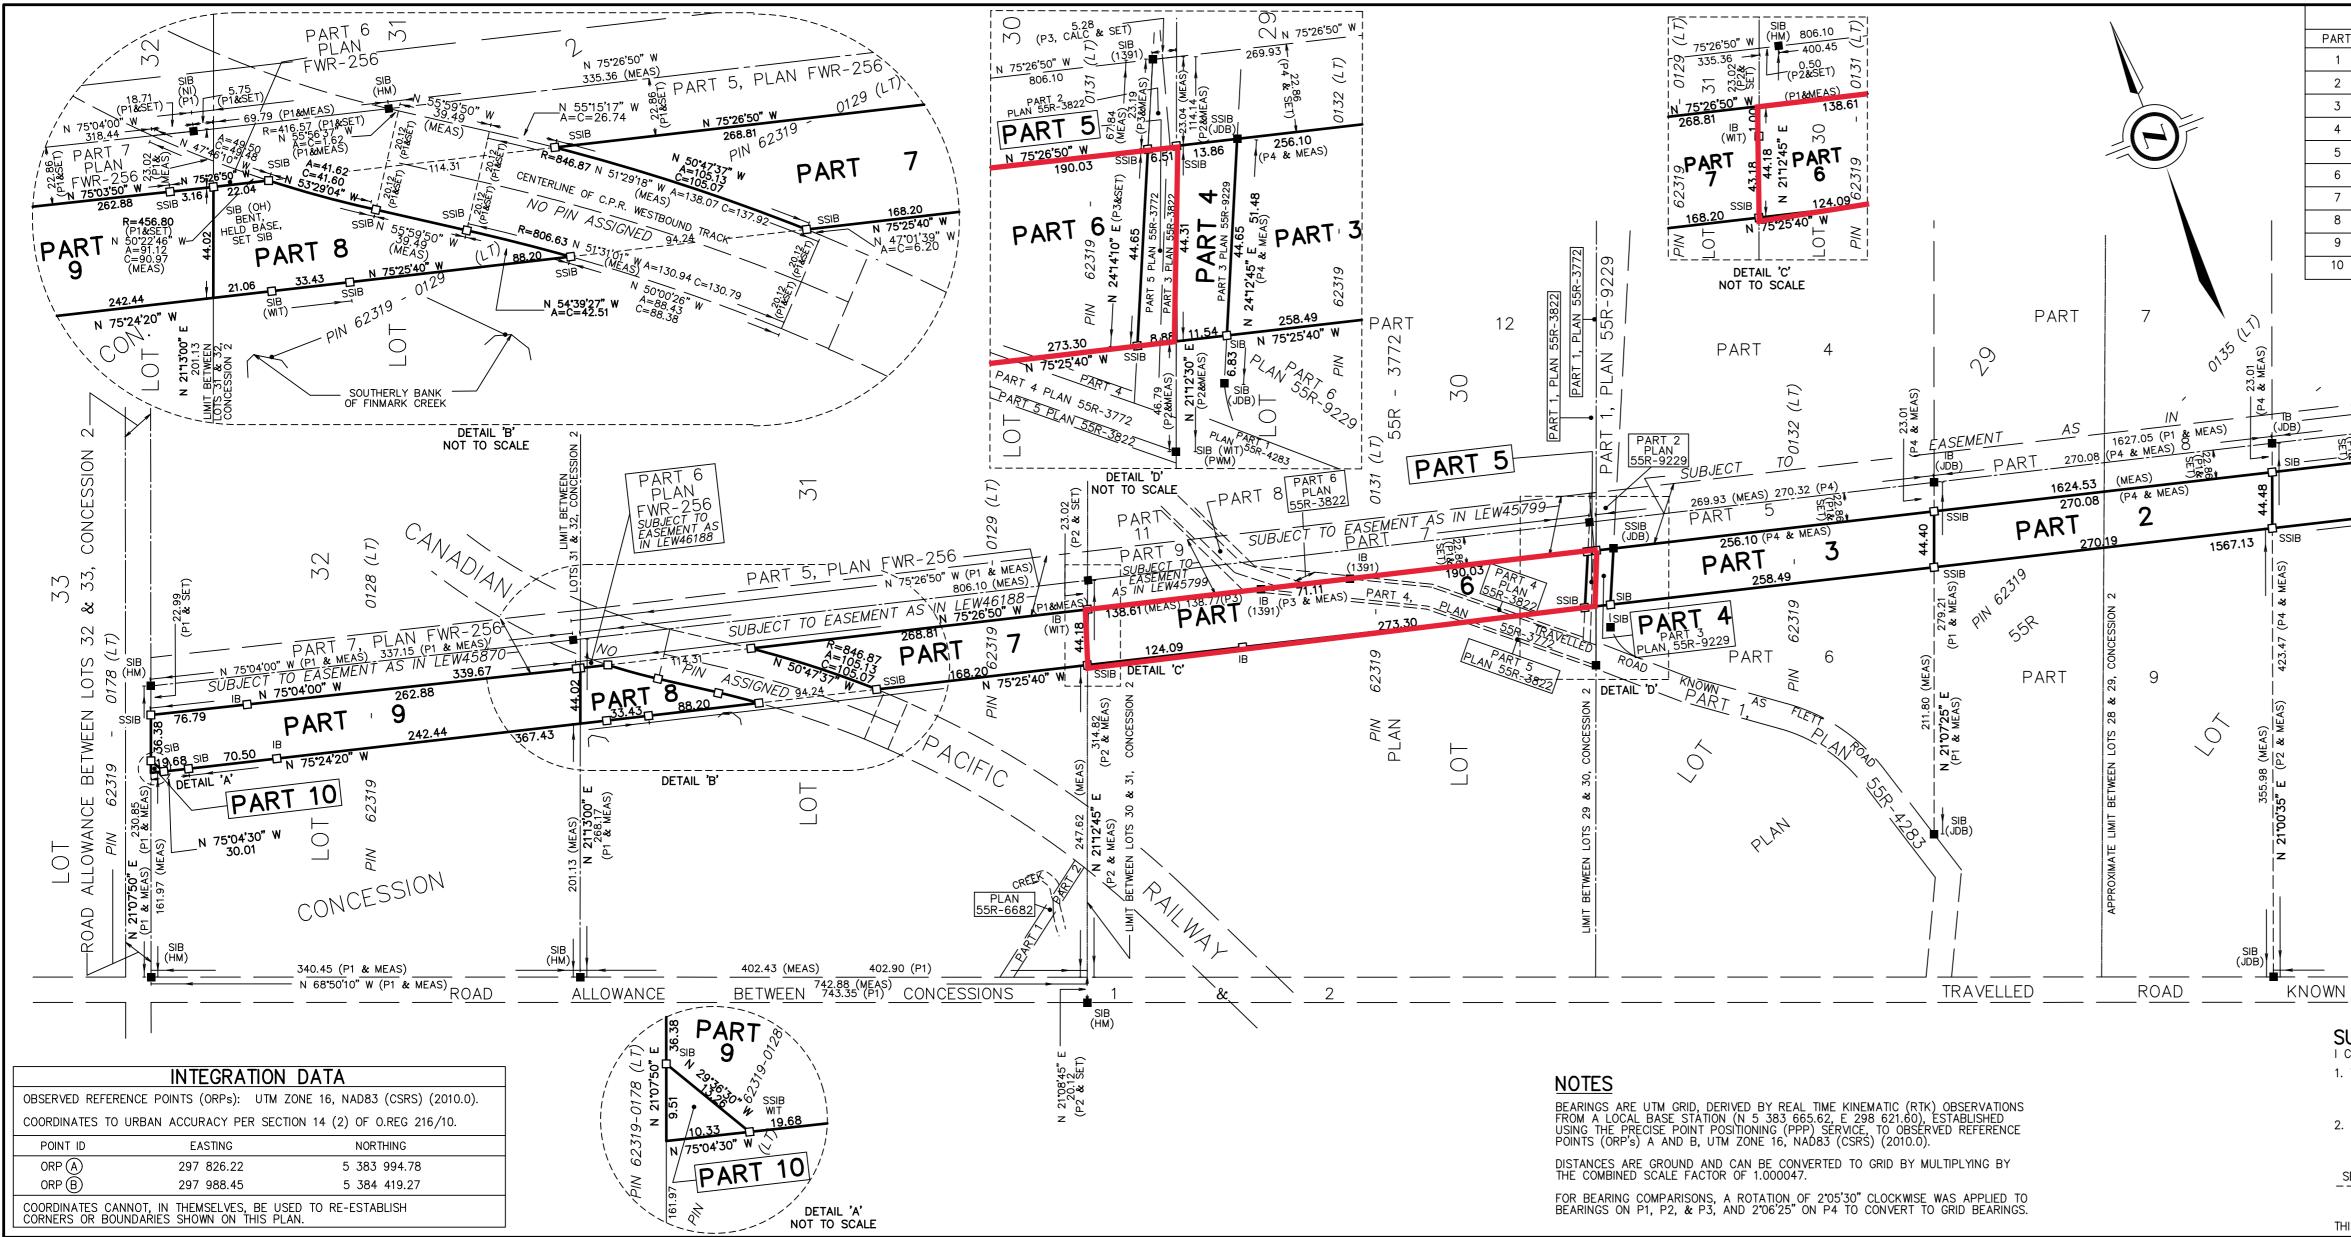

| DENOTES EAST<br>DENOTES WEST | }<br>IEAS | DENOTES<br>DENOTES<br>DENOTES<br>DENOTES<br>DENOTES<br>DENOTES<br>DENOTES<br>DENOTES<br>DENOTES<br>DENOTES<br>DENOTES<br>DENOTES<br>DENOTES<br>DENOTES | SURVEY MONUMENT FOUND<br>SURVEY MONUMENT SET<br>STANDARD IRON BAR<br>SHORT STANDARD IRON BAR<br>IRON BAR<br>MEASURED<br>J.D. BARNES LIMITED., O.L.S.<br>BARRY ROBERT MASKELL, O.L.S.<br>PLAN 55R-15242<br>POST & WIRE FENCE<br>LAND TITLES<br>PROPERTY IDENTIFICATION NUMBER<br>NORTH |
|------------------------------|-----------|--------------------------------------------------------------------------------------------------------------------------------------------------------|---------------------------------------------------------------------------------------------------------------------------------------------------------------------------------------------------------------------------------------------------------------------------------------|
|                              | I         | DENOTES                                                                                                                                                | EAST                                                                                                                                                                                                                                                                                  |