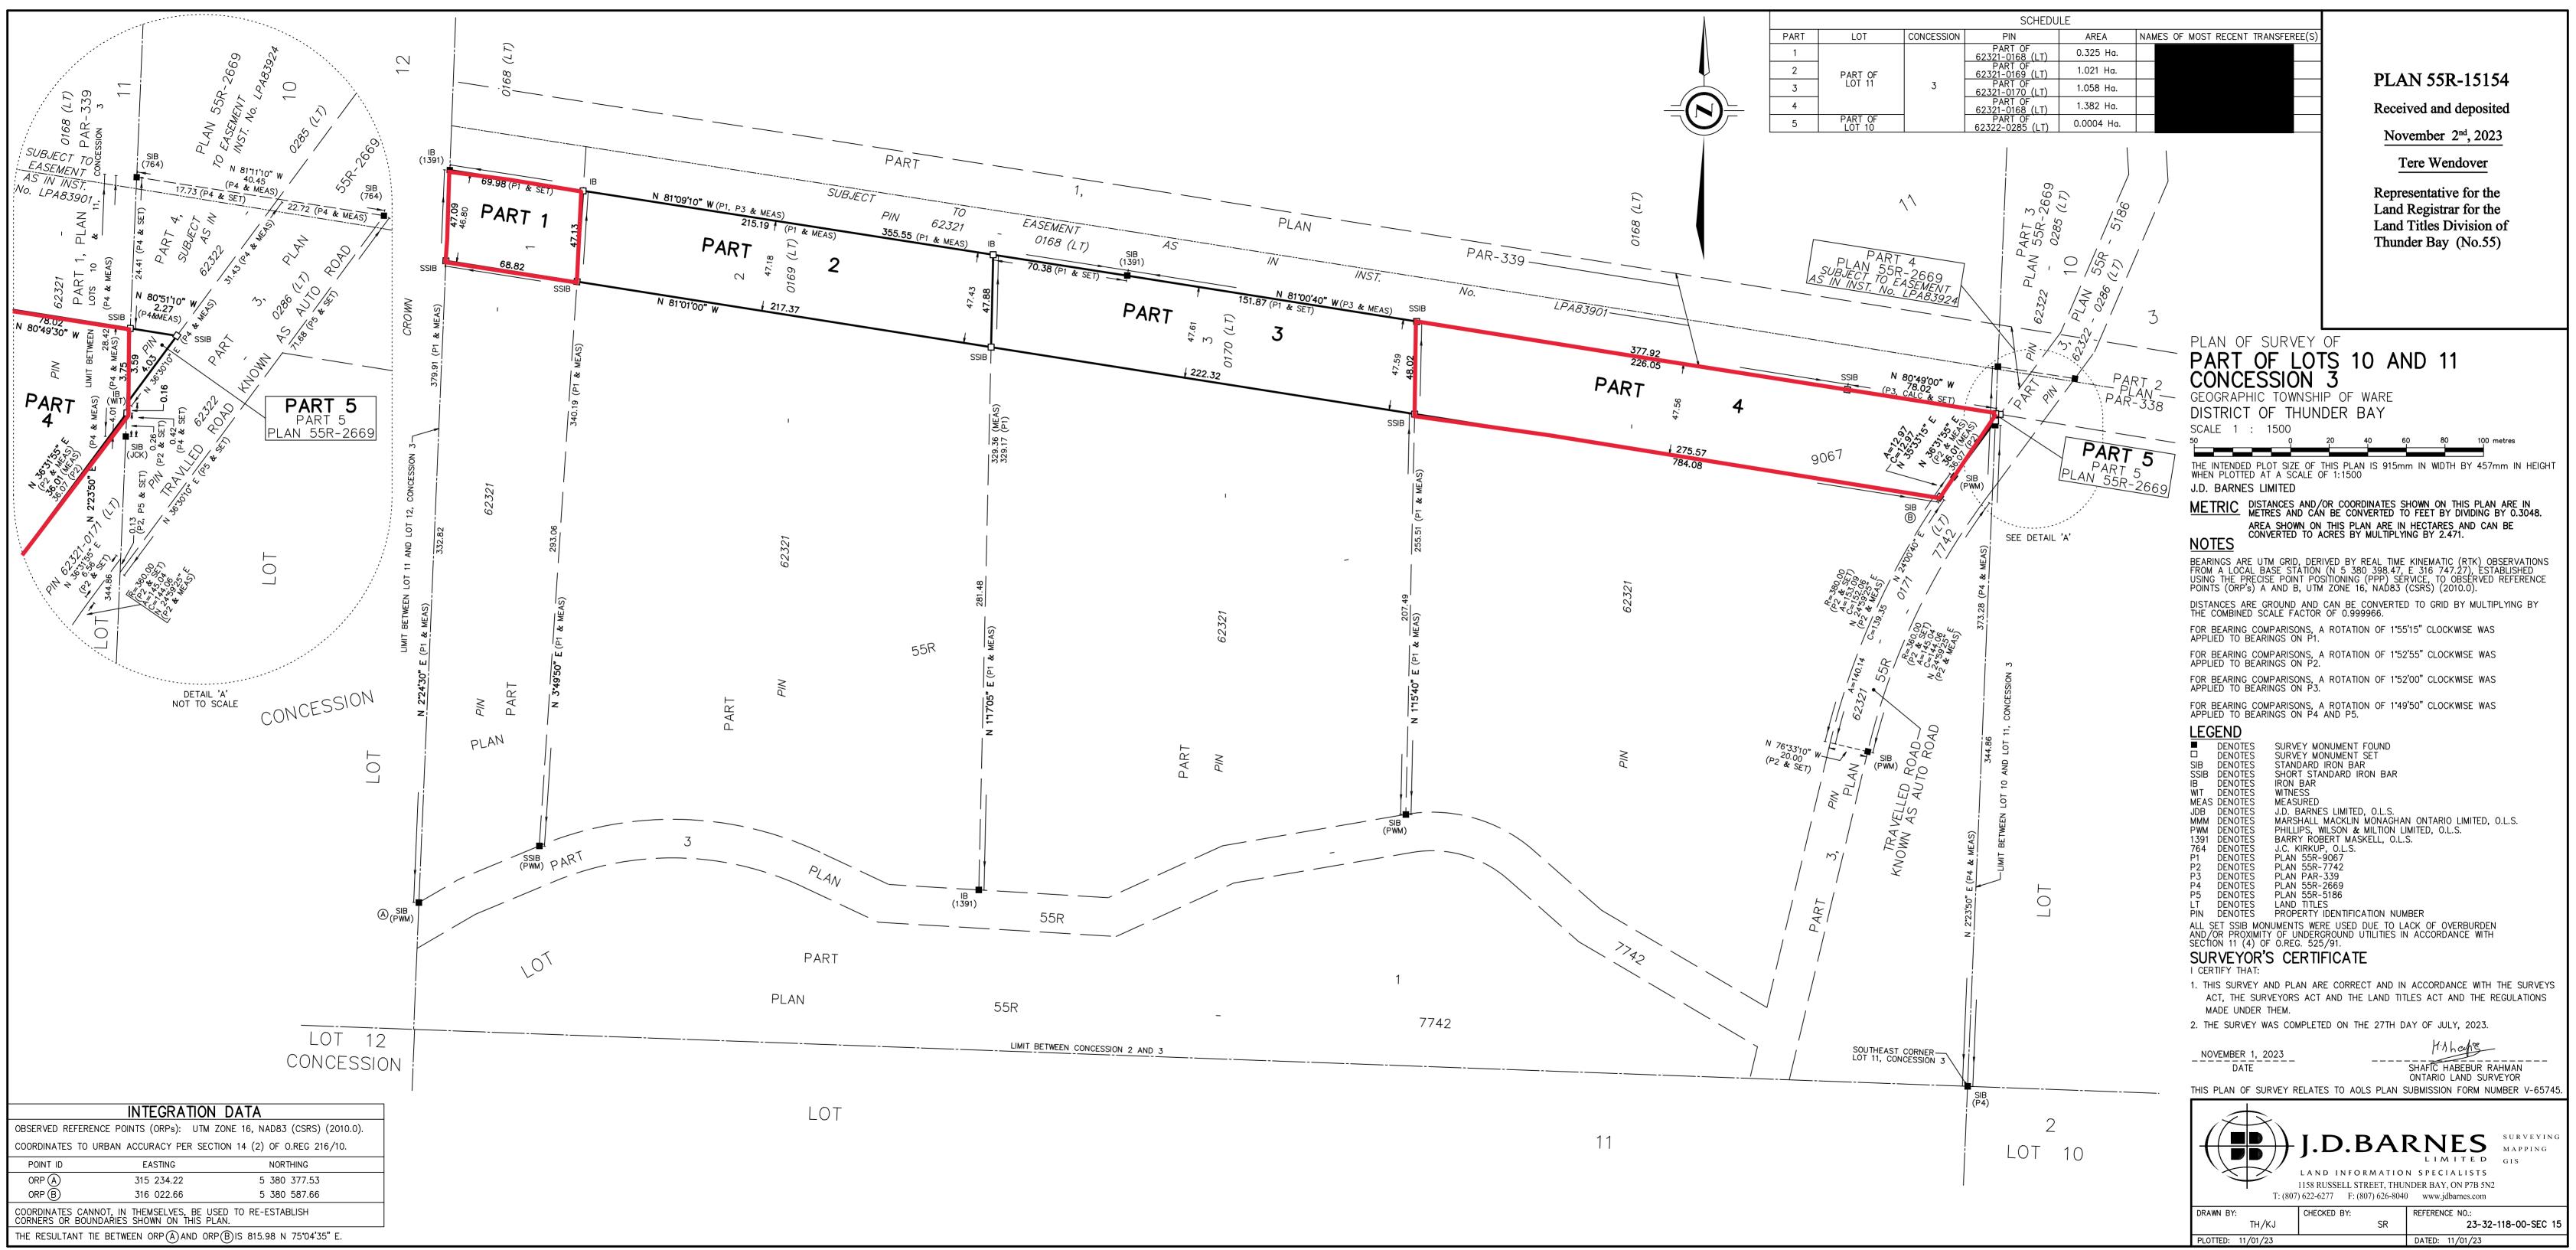

HILCHS SHAFIC HABEBUR RAHMAN ONTARIO LAND SURVEYOR \_\_OCTOBER\_12,\_2023\_\_ DATE

THIS PLAN OF SURVEY RELATES TO AOLS PLAN SUBMISSION FORM NUMBER V-37418

FILE: G:\23-32-118\00\Drawing\Section 5\118-00-RPLAN(SECTION 5).dgn