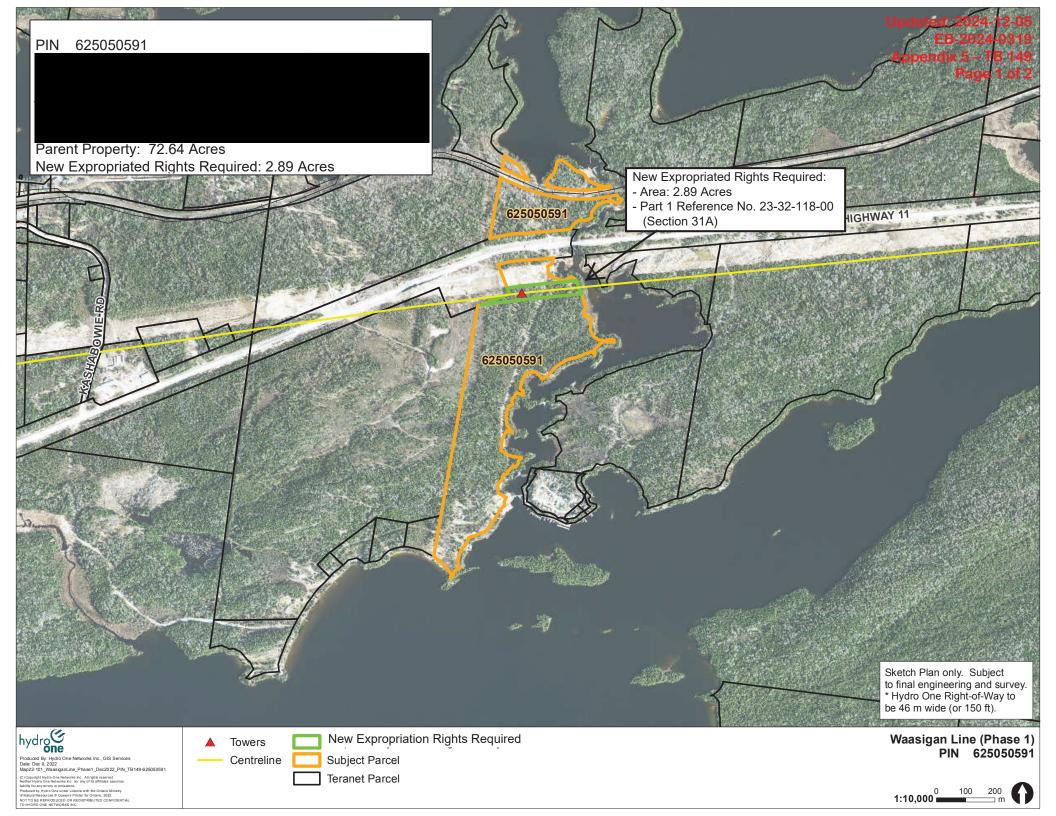

### PIN 623210140

3

Parent Property: 157.54 Acres New Expropriated Rights Required: 9.04 Acres