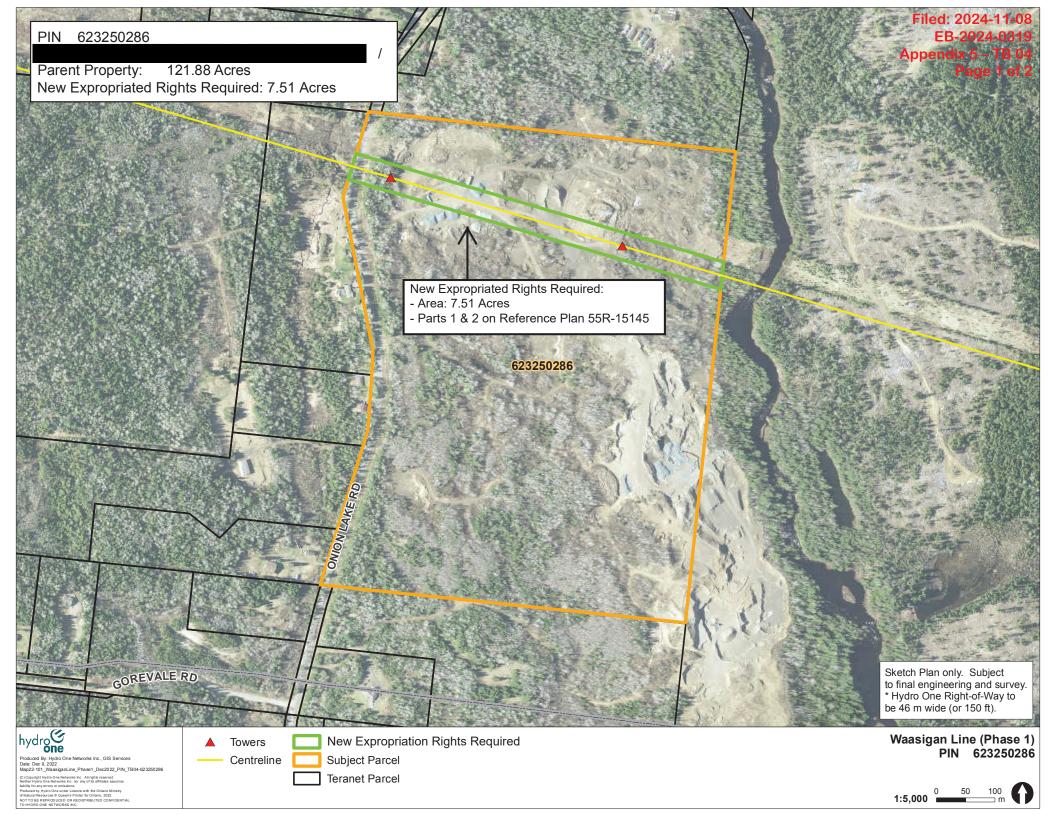

# APPENDIX 5 - TB THUNDER BAY Maps

FILE: \\jdbt\usrt\23-32-118\00\Drawing\Section 4\118-00-R-PLAN-SECTION 4A.dgn

| INTEGRATION DATA                |                                                           |                                 |  |  |  |
|---------------------------------|-----------------------------------------------------------|---------------------------------|--|--|--|
| OBSERVED REFE                   | RENCE POINTS (ORPs): UTM                                  | ZONE 16, NAD83 (CSRS) (2010.0). |  |  |  |
| COORDINATES TO                  | O URBAN ACCURACY PER SEC                                  | TION 14 (2) OF O.REG 216/10.    |  |  |  |
| POINT ID                        | EASTING                                                   | NORTHING                        |  |  |  |
| ORP (A)                         | 335 054.06                                                | 5 375 924.24                    |  |  |  |
| ORP B                           | 332 738.21                                                | 5 377 030.03                    |  |  |  |
| COORDINATES C.<br>CORNERS OR BO | ANNOT, IN THEMSELVES, BE US<br>DUNDARIES SHOWN ON THIS PL | SED TO RE-ESTABLISH<br>AN.      |  |  |  |