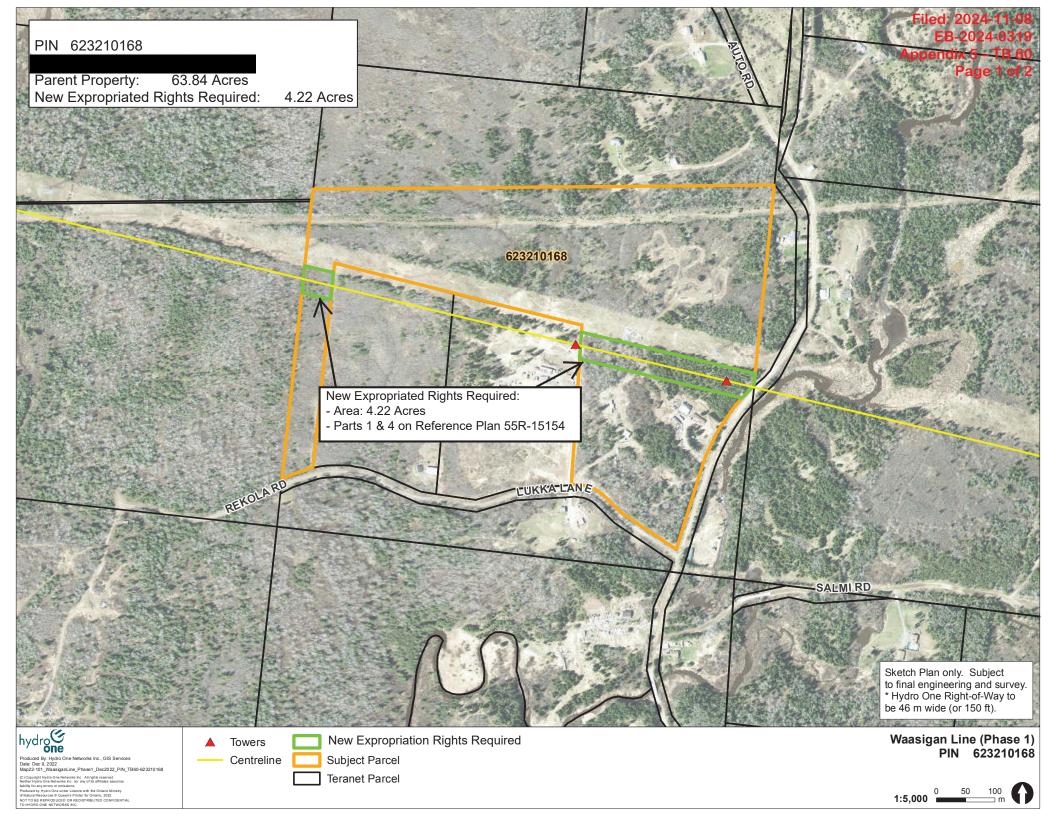

### PIN 623210140

3

Parent Property: 157.54 Acres New Expropriated Rights Required: 9.04 Acres