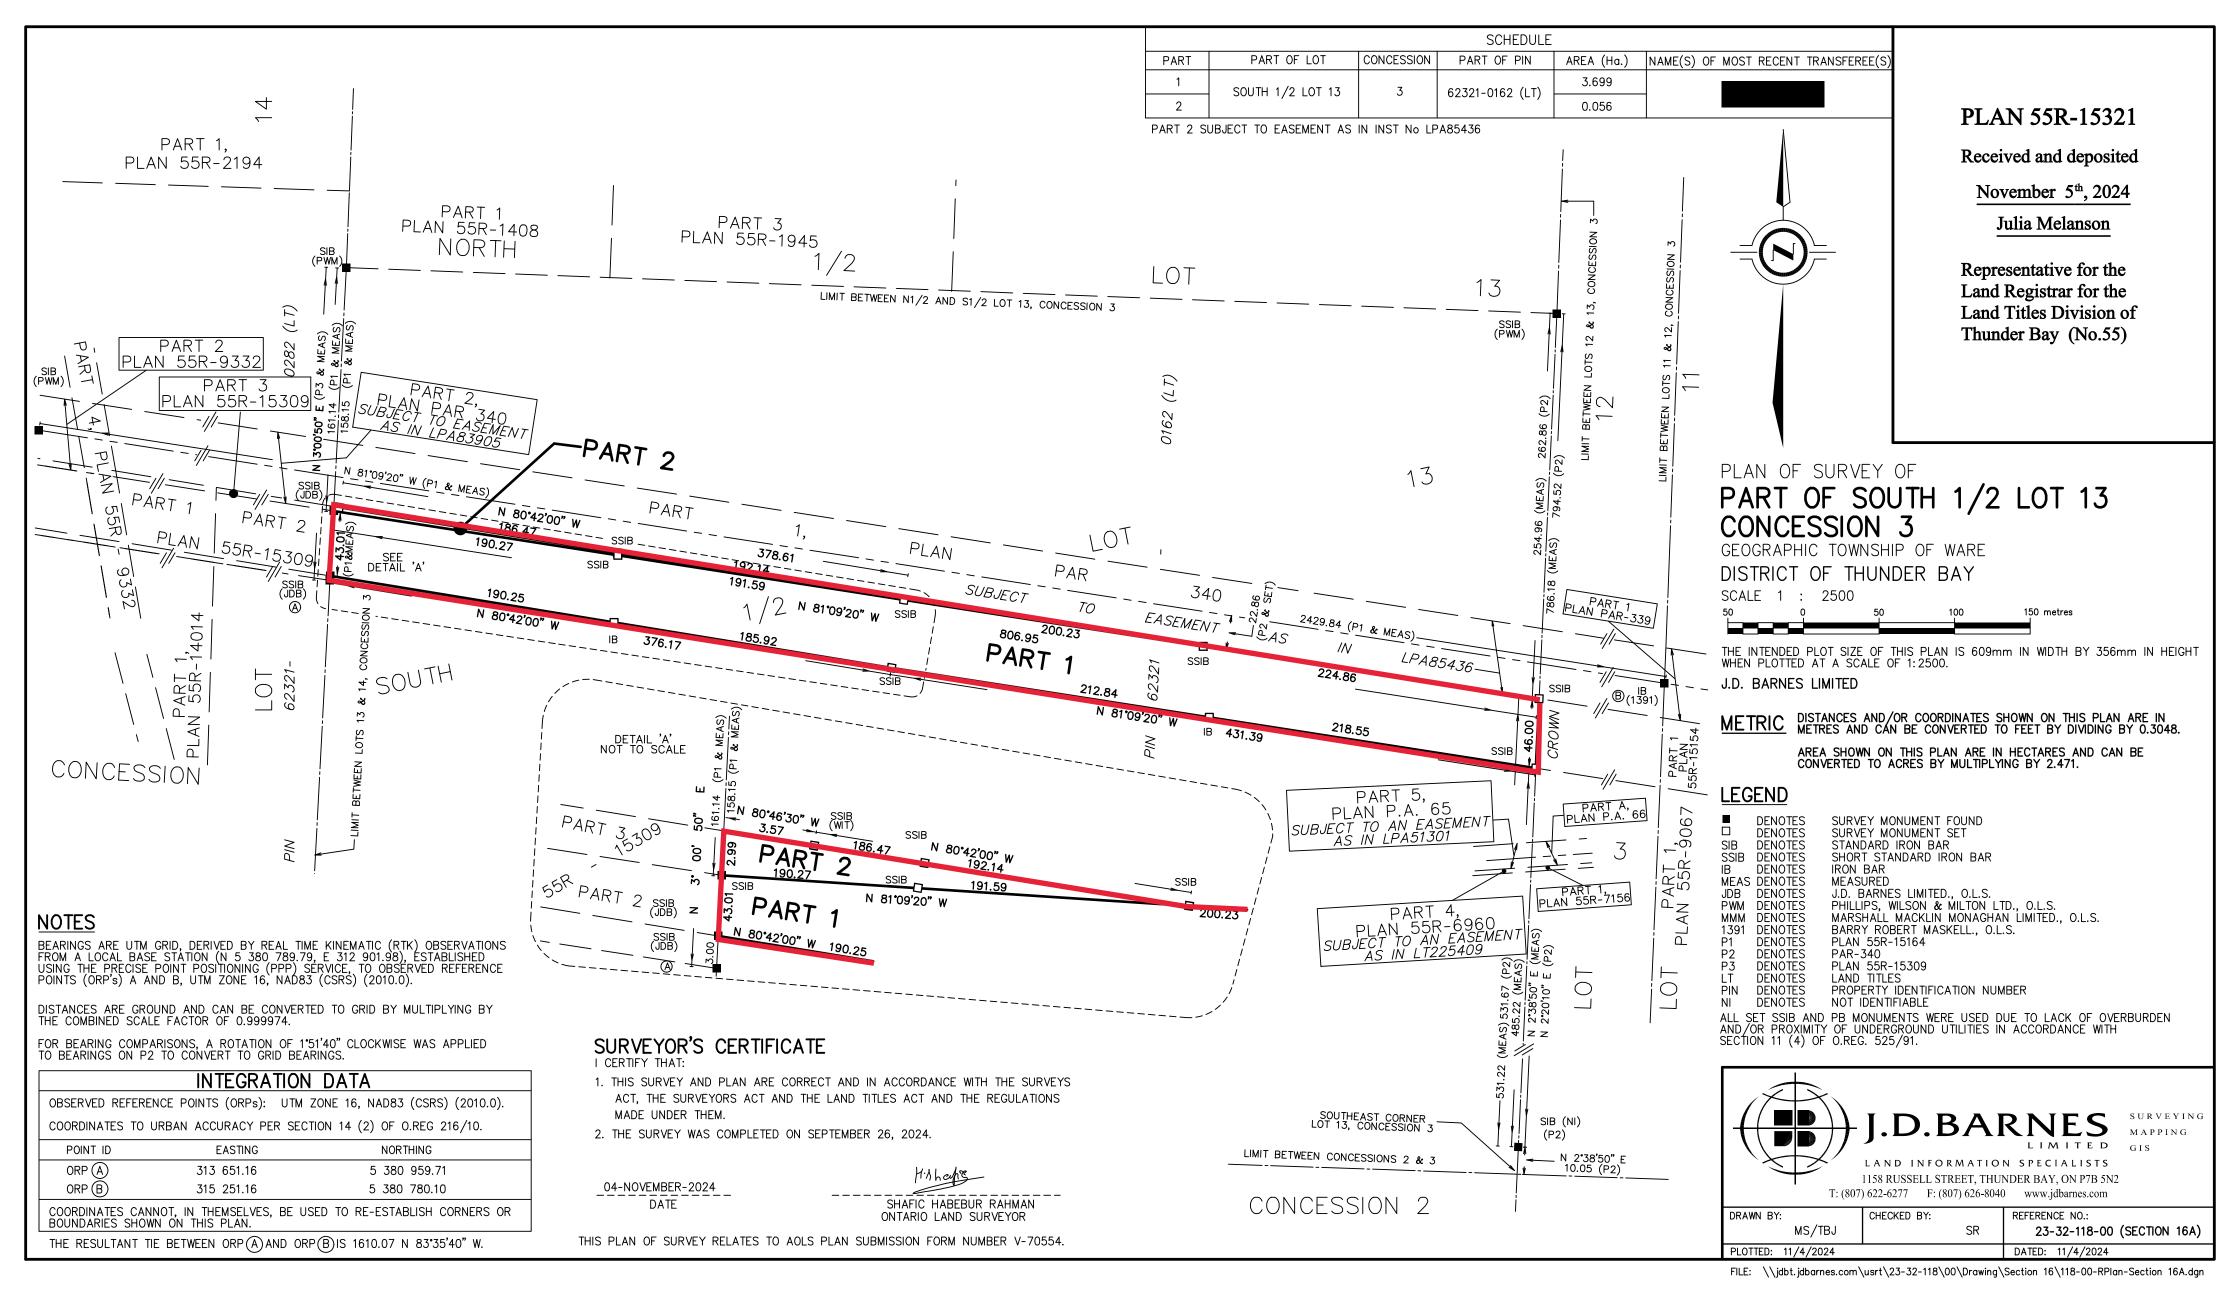

# APPENDIX 5 - TB THUNDER BAY Maps

FILE: \\jdbt\usrt\23-32-118\00\Drawing\Section 4\118-00-R-PLAN-SECTION 4A.dgn

| INTEGRATION DATA                |                                                           |                                 |  |  |  |
|---------------------------------|-----------------------------------------------------------|---------------------------------|--|--|--|
| OBSERVED REFE                   | RENCE POINTS (ORPs): UTM                                  | ZONE 16, NAD83 (CSRS) (2010.0). |  |  |  |
| COORDINATES TO                  | O URBAN ACCURACY PER SEC                                  | TION 14 (2) OF O.REG 216/10.    |  |  |  |
| POINT ID                        | EASTING                                                   | NORTHING                        |  |  |  |
| ORP (A)                         | 335 054.06                                                | 5 375 924.24                    |  |  |  |
| ORP B                           | 332 738.21                                                | 5 377 030.03                    |  |  |  |
| COORDINATES C.<br>CORNERS OR BO | ANNOT, IN THEMSELVES, BE US<br>DUNDARIES SHOWN ON THIS PL | SED TO RE-ESTABLISH<br>AN.      |  |  |  |

THE RESULTANT TIE BETWEEN ORP (A) AND ORP (B) IS 2566.59 N 64°28'35" W.

| _                                                                                                                                                                                                                                                                                                                                                                                                                                                                                                                                                                                                                                                                                                                                                                                                                                                                                                                                                                                                                                                                                                                                                                                                                                                                                                                                                                                                                                                                                                                                                                                                                                                                                                                                                                                                                                                                                                                                                                                                                                                                                                                                                                                                                                                                                                                                                                                                                                                                                                                                                        | SCHEDULE       |                                                            |                       |                                                          |                        |                                                                                                                                                                                                                                     |                                                                                                                                                                                                                                                                                           |
|----------------------------------------------------------------------------------------------------------------------------------------------------------------------------------------------------------------------------------------------------------------------------------------------------------------------------------------------------------------------------------------------------------------------------------------------------------------------------------------------------------------------------------------------------------------------------------------------------------------------------------------------------------------------------------------------------------------------------------------------------------------------------------------------------------------------------------------------------------------------------------------------------------------------------------------------------------------------------------------------------------------------------------------------------------------------------------------------------------------------------------------------------------------------------------------------------------------------------------------------------------------------------------------------------------------------------------------------------------------------------------------------------------------------------------------------------------------------------------------------------------------------------------------------------------------------------------------------------------------------------------------------------------------------------------------------------------------------------------------------------------------------------------------------------------------------------------------------------------------------------------------------------------------------------------------------------------------------------------------------------------------------------------------------------------------------------------------------------------------------------------------------------------------------------------------------------------------------------------------------------------------------------------------------------------------------------------------------------------------------------------------------------------------------------------------------------------------------------------------------------------------------------------------------------------|----------------|------------------------------------------------------------|-----------------------|----------------------------------------------------------|------------------------|-------------------------------------------------------------------------------------------------------------------------------------------------------------------------------------------------------------------------------------|-------------------------------------------------------------------------------------------------------------------------------------------------------------------------------------------------------------------------------------------------------------------------------------------|
| -                                                                                                                                                                                                                                                                                                                                                                                                                                                                                                                                                                                                                                                                                                                                                                                                                                                                                                                                                                                                                                                                                                                                                                                                                                                                                                                                                                                                                                                                                                                                                                                                                                                                                                                                                                                                                                                                                                                                                                                                                                                                                                                                                                                                                                                                                                                                                                                                                                                                                                                                                        | PART<br>1      | LOT                                                        | CONCESSION            | PIN                                                      | AREA<br>2.949 Ha.      | NAMES OF MOST RECENT TRANSFEREE(S)                                                                                                                                                                                                  |                                                                                                                                                                                                                                                                                           |
| _                                                                                                                                                                                                                                                                                                                                                                                                                                                                                                                                                                                                                                                                                                                                                                                                                                                                                                                                                                                                                                                                                                                                                                                                                                                                                                                                                                                                                                                                                                                                                                                                                                                                                                                                                                                                                                                                                                                                                                                                                                                                                                                                                                                                                                                                                                                                                                                                                                                                                                                                                        | 2              | PART OF<br>MINING LOCATION<br>A.L. 42                      |                       | PART OF<br>62325-0286 (LT)                               | 0.092 Ha.              |                                                                                                                                                                                                                                     | PLAN 55R-15145                                                                                                                                                                                                                                                                            |
| -                                                                                                                                                                                                                                                                                                                                                                                                                                                                                                                                                                                                                                                                                                                                                                                                                                                                                                                                                                                                                                                                                                                                                                                                                                                                                                                                                                                                                                                                                                                                                                                                                                                                                                                                                                                                                                                                                                                                                                                                                                                                                                                                                                                                                                                                                                                                                                                                                                                                                                                                                        | 3              | A.L. 42                                                    |                       | PART OF<br>62325-0290 (LT)<br>PART OF                    | 0.697 Ha.              |                                                                                                                                                                                                                                     | Received and deposited                                                                                                                                                                                                                                                                    |
| -                                                                                                                                                                                                                                                                                                                                                                                                                                                                                                                                                                                                                                                                                                                                                                                                                                                                                                                                                                                                                                                                                                                                                                                                                                                                                                                                                                                                                                                                                                                                                                                                                                                                                                                                                                                                                                                                                                                                                                                                                                                                                                                                                                                                                                                                                                                                                                                                                                                                                                                                                        | 4<br>5         | PART OF<br>MINING LOCATION 47E                             |                       | PART OF<br>62325-0291 (LT)<br>PART OF<br>62325-0278 (LT) | 1.772 Ha.<br>1.933 Ha. |                                                                                                                                                                                                                                     | October 19 <sup>th</sup> , 2023                                                                                                                                                                                                                                                           |
| -                                                                                                                                                                                                                                                                                                                                                                                                                                                                                                                                                                                                                                                                                                                                                                                                                                                                                                                                                                                                                                                                                                                                                                                                                                                                                                                                                                                                                                                                                                                                                                                                                                                                                                                                                                                                                                                                                                                                                                                                                                                                                                                                                                                                                                                                                                                                                                                                                                                                                                                                                        | 6              | MINING LOCATION 47E<br>PART OF<br>MINING LOCATION 70E      |                       | 62325-0278 (LT)<br>PART OF<br>62325-0300 (LT)            | 3.549 Ha               |                                                                                                                                                                                                                                     | Robert Barichello                                                                                                                                                                                                                                                                         |
| L                                                                                                                                                                                                                                                                                                                                                                                                                                                                                                                                                                                                                                                                                                                                                                                                                                                                                                                                                                                                                                                                                                                                                                                                                                                                                                                                                                                                                                                                                                                                                                                                                                                                                                                                                                                                                                                                                                                                                                                                                                                                                                                                                                                                                                                                                                                                                                                                                                                                                                                                                        |                | SUBJECT TO EASEMENT                                        | AS IN LPA53           |                                                          |                        |                                                                                                                                                                                                                                     |                                                                                                                                                                                                                                                                                           |
|                                                                                                                                                                                                                                                                                                                                                                                                                                                                                                                                                                                                                                                                                                                                                                                                                                                                                                                                                                                                                                                                                                                                                                                                                                                                                                                                                                                                                                                                                                                                                                                                                                                                                                                                                                                                                                                                                                                                                                                                                                                                                                                                                                                                                                                                                                                                                                                                                                                                                                                                                          |                |                                                            |                       |                                                          |                        |                                                                                                                                                                                                                                     | Representative for the<br>Land Registrar for the<br>Land Titles Division of<br>Thunder Bay (No.55)                                                                                                                                                                                        |
|                                                                                                                                                                                                                                                                                                                                                                                                                                                                                                                                                                                                                                                                                                                                                                                                                                                                                                                                                                                                                                                                                                                                                                                                                                                                                                                                                                                                                                                                                                                                                                                                                                                                                                                                                                                                                                                                                                                                                                                                                                                                                                                                                                                                                                                                                                                                                                                                                                                                                                                                                          |                |                                                            |                       |                                                          |                        | A.L. 42, 47E                                                                                                                                                                                                                        | NG LOCATIONS<br>& 70E                                                                                                                                                                                                                                                                     |
| MINING LOCATION Q<br>4, PLAN PAR-75                                                                                                                                                                                                                                                                                                                                                                                                                                                                                                                                                                                                                                                                                                                                                                                                                                                                                                                                                                                                                                                                                                                                                                                                                                                                                                                                                                                                                                                                                                                                                                                                                                                                                                                                                                                                                                                                                                                                                                                                                                                                                                                                                                                                                                                                                                                                                                                                                                                                                                                      | /47E           | -                                                          |                       |                                                          |                        | GEOGRAPHIC TOWNSHIF<br>DISTRICT OF THUND<br>SCALE 1 : 3000                                                                                                                                                                          | ER BAY                                                                                                                                                                                                                                                                                    |
| LIMIT BETWEEN MINING LOCATIONS 47E & A.L. 42                                                                                                                                                                                                                                                                                                                                                                                                                                                                                                                                                                                                                                                                                                                                                                                                                                                                                                                                                                                                                                                                                                                                                                                                                                                                                                                                                                                                                                                                                                                                                                                                                                                                                                                                                                                                                                                                                                                                                                                                                                                                                                                                                                                                                                                                                                                                                                                                                                                                                                             | SSIB<br>(1391) |                                                            |                       |                                                          |                        |                                                                                                                                                                                                                                     | 0 80 120 160 200 metres                                                                                                                                                                                                                                                                   |
|                                                                                                                                                                                                                                                                                                                                                                                                                                                                                                                                                                                                                                                                                                                                                                                                                                                                                                                                                                                                                                                                                                                                                                                                                                                                                                                                                                                                                                                                                                                                                                                                                                                                                                                                                                                                                                                                                                                                                                                                                                                                                                                                                                                                                                                                                                                                                                                                                                                                                                                                                          | PLA            | PART 9                                                     | ````                  |                                                          |                        | THE INTENDED PLOT SIZE OF TH<br>WHEN PLOTTED AT A SCALE OF<br>J.D. BARNES LIMITED                                                                                                                                                   | HS PLAN IS 1500mm IN WIDTH BY 457mm IN HEIGHT<br>1:3000.                                                                                                                                                                                                                                  |
| PART B<br>ART B<br>2 M F46,<br>2 M F46,<br>1 |                |                                                            |                       |                                                          |                        | AREAS SHOWN ON<br>CONVERTED TO AC                                                                                                                                                                                                   | R COORDINATES SHOWN ON THIS PLAN ARE IN<br>BE CONVERTED TO FEET BY DIVIDING BY 0.3048.<br>THIS PLAN ARE IN HECTARES AND CAN BE<br>CRES BY MULTIPLYING BY 2.471.                                                                                                                           |
| $\begin{array}{c} \begin{array}{c} \begin{array}{c} \begin{array}{c} \begin{array}{c} \end{array} \\ \end{array} \end{array} \end{array} \end{array} \\ \begin{array}{c} \end{array} \end{array} \\ \begin{array}{c} \end{array} \end{array} \end{array} \\ \begin{array}{c} \end{array} \end{array} \\ \begin{array}{c} \end{array} \end{array} \\ \end{array} \end{array} \\ \begin{array}{c} \end{array} \end{array} \\ \begin{array}{c} \end{array} \end{array} \\ \begin{array}{c} \end{array} \end{array} \\ \end{array} \\ \end{array} \\ \end{array} \\ \begin{array}{c} \end{array} \end{array} \\ \end{array} \\ \end{array} \\ \begin{array}{c} \end{array} \end{array} \\ \end{array} \\ \end{array} \\ \end{array} \\ \begin{array}{c} \end{array} \end{array} \\ \end{array} \\ \end{array} \\ \end{array} \\ \begin{array}{c} \end{array} \\ \begin{array}{c} \end{array} \\ \end{array} $                                                                                                                                                                                                                                                                                                                                                                                                                                                                                                                                                                                                                                                                                                                                                                                                                                                                           | 1 NOL          | PLAN PART 1-                                               |                       |                                                          |                        | DISTANCES ARE GROUND AND C<br>THE COMBINED SCALE FACTOR (                                                                                                                                                                           | ZED BY REAL TIME KINEMATIC (RTK) OBSERVATIONS<br>N 5 376 832.50, E 334 551.51), ESTABLISHED<br>TIONING (PPP) SERVICE, TO OBSERVED REFERENCE<br>ZONE 16, NAD83 (CSRS) (2010.0).<br>AN BE CONVERTED TO GRID BY MULTIPLYING BY<br>OF 0.999890.<br>ROTATION OF 1*44'10" CLOCKWISE WAS APPLIED |
| $\begin{array}{c c} 9737 & & & & & \\ \hline & & & & & \\ \hline & & & & & \\ \hline & & & &$                                                                                                                                                                                                                                                                                                                                                                                                                                                                                                                                                                                                                                                                                                                                                                                                                                                                                                                                                                                                                                                                                                                                                                                                                                                                                                                                                                                                                                                                                                                                                                                                                                                                                                                                                                                                                                                                                                                                                                                                                                                                                                                                                                                                                                                                                                                                                                                                                                                            |                | SUBJECT                                                    | 1                     |                                                          |                        | TO BEARINGS ON P1 AND 1'42'2<br>TO GRID BEARINGS.                                                                                                                                                                                   | 0" CLOCKWISE ON P2, P3, P4 & P5 TO CONVERT                                                                                                                                                                                                                                                |
| $(1391) \int N 7803'40'' W (1391) \int (1391) (1291) (1291) (1291) (1291) (1291) (1291) (1291) (1291) (1291) (1291) (1291) (1291) (1291) (1291) (1291) (1291) (1291) (1291) (1291) (1291) (1291) (1291) (1291) (1291) (1291) (1291) (1291) (1291) (1291) (1291) (1291) (1291) (1291) (1291) (1291) (1291) (1291) (1291) (1291) (1291) (1291) (1291) (1291) (1291) (1291) (1291) (1291) (1291) (1291) (1291) (1291) (1291) (1291) (1291) (1291) (1291) (1291) (1291) (1291) (1291) (1291) (1291) (1291) (1291) (1291) (1291) (1291) (1291) (1291) (1291) (1291) (1291) (1291) (1291) (1291) (1291) (1291) (1291) (1291) (1291) (1291) (1291) (1291) (1291) (1291) (1291) (1291) (1291) (1291) (1291) (1291) (1291) (1291) (1291) (1291) (1291) (1291) (1291) (1291) (1291) (1291) (1291) (1291) (1291) (1291) (1291) (1291) (1291) (1291) (1291) (1291) (1291) (1291) (1291) (1291) (1291) (1291) (1291) (1291) (1291) (1291) (1291) (1291) (1291) (1291) (1291) (1291) (1291) (1291) (1291) (1291) (1291) (1291) (1291) (1291) (1291) (1291) (1291) (1291) (1291) (1291) (1291) (1291) (1291) (1291) (1291) (1291) (1291) (1291) (1291) (1291) (1291) (1291) (1291) (1291) (1291) (1291) (1291) (1291) (1291) (1291) (1291) (1291) (1291) (1291) (1291) (1291) (1291) (1291) (1291) (1291) (1291) (1291) (1291) (1291) (1291) (1291) (1291) (1291) (1291) (1291) (1291) (1291) (1291) (1291) (1291) (1291) (1291) (1291) (1291) (1291) (1291) (1291) (1291) (1291) (1291) (1291) (1291) (1291) (1291) (1291) (1291) (1291) (1291) (1291) (1291) (1291) (1291) (1291) (1291) (1291) (1291) (1291) (1291) (1291) (1291) (1291) (1291) (1291) (1291) (1291) (1291) (1291) (1291) (1291) (1291) (1291) (1291) (1291) (1291) (1291) (1291) (1291) (1291) (1291) (1291) (1291) (1291) (1291) (1291) (1291) (1291) (1291) (1291) (1291) (1291) (1291) (1291) (1291) (1291) (1291) (1291) (1291) (1291) (1291) (1291) (1291) (1291) (1291) (1291) (1291) (1291) (1291) (1291) (1291) (1291) (1291) (1291) (1291) (1291) (1291) (1291) (1291) (1291) (1291) (1291) (1291) (1291) (1291) (1291) (1291) (1291) (1291) (1291) (1291) (1291) (12$                                                                                                                                                                                                                                                                                                                                                                                                                     | 8°03'40" v     | SUBJECT TO EASEM<br>AS IN LPA83921<br>N (P3 & MEAS) 638.83 | ZENT<br>3 (P3 & MEAS) |                                                          |                        | □ DENOTES SURVEY MON<br>SIB DENOTES STANDARD IF<br>SSIB DENOTES SHORT STAN<br>IB DENOTES IRON BAR<br>MEAS DENOTES MEASURED<br>P&G DENOTES PHILLIPS & 0                                                                              | RON BAR<br>IDARD IRON BAR                                                                                                                                                                                                                                                                 |
| $\begin{array}{c} 4.14 \\ 50^{\circ} E \\ \\ SSIB \\ \\ SSIB \\ \\ \\ \\ \\ \\ \\ \\ \\ \\ \\ \\ \\ \\ \\ \\ \\ \\ \\$                                                                                                                                                                                                                                                                                                                                                                                                                                                                                                                                                                                                                                                                                                                                                                                                                                                                                                                                                                                                                                                                                                                                                                                                                                                                                                                                                                                                                                                                                                                                                                                                                                                                                                                                                                                                                                                                                                                                                                                                                                                                                                                                                                                                                                                                                                                                                                                                                                   | 20"E           | ART 1<br>288.74                                            |                       |                                                          |                        | OU DENOTES ORIGIN UNKN<br>984 DENOTES M.R. MAHER,<br>P1 DENOTES PLAN 55R-9<br>P2 DENOTES PLAN 55R-9<br>P3 DENOTES PLAN PAR-2<br>P4 DENOTES PLAN PAR-2<br>P5 DENOTES PLAN BY PH<br>LT DENOTES LAND TITLES<br>PIN DENOTES PROPERTY IE | IOWN<br>O.L.S.<br>708<br>737<br>29<br>81<br>IILLIPS & GAVIN, O.L.S., DATED JUNE 7, 1958<br>DENTIFICATION NUMBER                                                                                                                                                                           |
| ¢<br>¢<br>¢<br>¢<br>¢<br>¢<br>¢<br>¢<br>¢<br>¢<br>¢<br>¢<br>¢<br>¢<br>¢<br>¢<br>¢<br>¢<br>¢                                                                                                                                                                                                                                                                                                                                                                                                                                                                                                                                                                                                                                                                                                                                                                                                                                                                                                                                                                                                                                                                                                                                                                                                                                                                                                                                                                                                                                                                                                                                                                                                                                                                                                                                                                                                                                                                                                                                                                                                                                                                                                                                                                                                                                                                                                                                                                                                                                                              |                | 2256.41                                                    |                       |                                                          |                        | ALL SET SSIB MONUMENTS WERI<br>AND/OR PROXIMITY OF UNDERGI<br>SECTION 11 (4) OF O.REG. 525/                                                                                                                                         | E USED DUE TO LACK OF OVERBURDEN<br>ROUND UTILITIES IN ACCORDANCE WITH<br>/91.                                                                                                                                                                                                            |
| R = 58 SEG<br>P5 & F118<br>C = 57 SEG<br>P5 & SEG<br>P   |                |                                                            |                       |                                                          |                        | SURVEYOR'S CERTIF                                                                                                                                                                                                                   |                                                                                                                                                                                                                                                                                           |
| KAVELLED                                                                                                                                                                                                                                                                                                                                                                                                                                                                                                                                                                                                                                                                                                                                                                                                                                                                                                                                                                                                                                                                                                                                                                                                                                                                                                                                                                                                                                                                                                                                                                                                                                                                                                                                                                                                                                                                                                                                                                                                                                                                                                                                                                                                                                                                                                                                                                                                                                                                                                                                                 |                |                                                            |                       |                                                          |                        | ACT, THE SURVEYORS ACT A<br>MADE UNDER THEM.                                                                                                                                                                                        | CORRECT AND IN ACCORDANCE WITH THE SURVEYS<br>AND THE LAND TITLES ACT AND THE REGULATIONS<br>D ON THE 4TH DAY OF AUGUST, 2023.                                                                                                                                                            |
| DETAIL 'A'                                                                                                                                                                                                                                                                                                                                                                                                                                                                                                                                                                                                                                                                                                                                                                                                                                                                                                                                                                                                                                                                                                                                                                                                                                                                                                                                                                                                                                                                                                                                                                                                                                                                                                                                                                                                                                                                                                                                                                                                                                                                                                                                                                                                                                                                                                                                                                                                                                                                                                                                               |                |                                                            |                       |                                                          |                        | OCTOBER_12,_2023<br>DATE                                                                                                                                                                                                            | HINLOWS<br>SHAFIC HABEBUR RAHMAN<br>ONTARIO LAND SURVEYOR                                                                                                                                                                                                                                 |